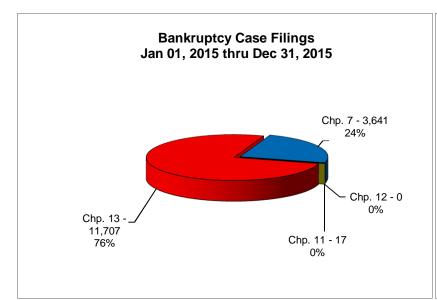

# UNITED STATES BANKRUPTCY COURT Western District of Tennessee PETITIONS FILED FOR TWELVE MONTH PERIODS BY DIVISIONS

|                                                                                               | Jan 1, 2015 - Dec 31, 2015                                          |                                                                                                           |                                                                                                  |
|-----------------------------------------------------------------------------------------------|---------------------------------------------------------------------|-----------------------------------------------------------------------------------------------------------|--------------------------------------------------------------------------------------------------|
|                                                                                               | Memphis                                                             | Jackson                                                                                                   | Totals                                                                                           |
| Chapter 7                                                                                     | 2,710                                                               | 931                                                                                                       | 3,641                                                                                            |
| Chapter 11                                                                                    | 15                                                                  | 2                                                                                                         | 17                                                                                               |
| Chapter 12                                                                                    | 0                                                                   | 0                                                                                                         | 0                                                                                                |
| Chapter 13 _                                                                                  | 9,592<br>12,317                                                     | 2,115                                                                                                     | 11,707<br>15,365                                                                                 |
| Totals:                                                                                       |                                                                     | 3,048                                                                                                     |                                                                                                  |
|                                                                                               | Jan 1, 2014 - Dec 31, 2014                                          |                                                                                                           |                                                                                                  |
|                                                                                               | Memphis                                                             | Jackson                                                                                                   | Totals                                                                                           |
| Chapter 7                                                                                     | 3,160                                                               | 1,042                                                                                                     | 4,202                                                                                            |
| Chapter 11                                                                                    | 22                                                                  | 5                                                                                                         | 27                                                                                               |
| Chapter 12                                                                                    | 0                                                                   | 0                                                                                                         | 0                                                                                                |
| Chapter 13 _                                                                                  | 9,846                                                               | 2,309                                                                                                     | 12,155                                                                                           |
| Totals:                                                                                       | 13,028                                                              | 3,356                                                                                                     | 16,384                                                                                           |
|                                                                                               | Jan 1, 20                                                           | 13 - Dec 31                                                                                               |                                                                                                  |
|                                                                                               | Memphis                                                             | Jackson                                                                                                   | Totals                                                                                           |
| Chapter 7                                                                                     | 3,762                                                               | 1,154                                                                                                     | 4,916                                                                                            |
| Chapter 11                                                                                    | 38                                                                  | 13                                                                                                        | 51                                                                                               |
| Chapter 12                                                                                    | 0                                                                   | 0                                                                                                         | 0                                                                                                |
| Chapter 13 _                                                                                  | 10,178                                                              | 2,228                                                                                                     | 12,406                                                                                           |
|                                                                                               |                                                                     | 2 205                                                                                                     | 17,373                                                                                           |
| Totals:                                                                                       | 13,978                                                              | 3,395                                                                                                     | 17,373                                                                                           |
| l otals:                                                                                      |                                                                     | 3,393<br>12 - Dec 31                                                                                      |                                                                                                  |
| l otals:                                                                                      |                                                                     |                                                                                                           |                                                                                                  |
| Chapter 7                                                                                     | Jan 1, 20<br>Memphis<br>3,860                                       | 12 - Dec 31                                                                                               | , <b>2012</b> Totals 5,199                                                                       |
| Chapter 7<br>Chapter 11                                                                       | Jan 1, 20<br>Memphis                                                | 12 - Dec 31<br>Jackson                                                                                    | , 2012<br>Totals                                                                                 |
| Chapter 7                                                                                     | Jan 1, 20<br>Memphis<br>3,860<br>39<br>1                            | <b>12 - Dec 31</b><br>Jackson<br>1,339                                                                    | , <b>2012</b> Totals 5,199                                                                       |
| Chapter 7<br>Chapter 11                                                                       | Jan 1, 20<br>Memphis<br>3,860<br>39<br>1<br>9,994                   | 12 - Dec 31<br>Jackson<br>1,339<br>10                                                                     | , <b>2012</b> Totals 5,199 49 1 12,240                                                           |
| Chapter 7<br>Chapter 11<br>Chapter 12                                                         | Jan 1, 20<br>Memphis<br>3,860<br>39<br>1                            | 12 - Dec 31<br>Jackson<br>1,339<br>10<br>0                                                                | , <b>2012</b> Totals 5,199 49 1                                                                  |
| Chapter 7<br>Chapter 11<br>Chapter 12<br>Chapter 13                                           | Jan 1, 20<br>Memphis<br>3,860<br>39<br>1<br>9,994<br>13,894         | 12 - Dec 31<br>Jackson<br>1,339<br>10<br>0<br>2,246                                                       | , <b>2012</b> Totals 5,199 49 1 12,240                                                           |
| Chapter 7<br>Chapter 11<br>Chapter 12<br>Chapter 13                                           | Jan 1, 20 Memphis 3,860 39 1 9,994 13,894 2015 Memphis              | 12 - Dec 31<br>Jackson<br>1,339<br>10<br>0<br>2,246<br>3,595                                              | , <b>2012</b> Totals 5,199 49 1 12,240 17,489 Total %                                            |
| Chapter 7<br>Chapter 11<br>Chapter 12<br>Chapter 13                                           | Jan 1, 20<br>Memphis<br>3,860<br>39<br>1<br>9,994<br>13,894<br>2015 | 12 - Dec 31<br>Jackson<br>1,339<br>10<br>0<br>2,246<br>3,595<br>Over 2014<br>Jackson<br>(111)             | , <b>2012</b> Totals 5,199 49 1 12,240 17,489                                                    |
| Chapter 7<br>Chapter 11<br>Chapter 12<br>Chapter 13<br>Totals:                                | Jan 1, 20 Memphis 3,860 39 1 9,994 13,894 2015 Memphis              | 12 - Dec 31<br>Jackson<br>1,339<br>10<br>0<br>2,246<br>3,595<br>Over 2014                                 | , <b>2012</b> Totals 5,199 49 1 12,240 17,489 Total %                                            |
| Chapter 7 Chapter 11 Chapter 12 Chapter 13 Totals:                                            | Jan 1, 20 Memphis 3,860 39 1 9,994 13,894 2015 Memphis (450)        | 12 - Dec 31<br>Jackson<br>1,339<br>10<br>0<br>2,246<br>3,595<br>Over 2014<br>Jackson<br>(111)             | , 2012<br>Totals<br>5,199<br>49<br>1<br>12,240<br>17,489<br>Total %<br>-13.35%                   |
| Chapter 7 Chapter 11 Chapter 12 Chapter 13 Totals:  Chapter 7 Chapter 11                      | Jan 1, 20 Memphis 3,860 39 1 9,994 13,894 2015 Memphis (450)        | 12 - Dec 31<br>Jackson<br>1,339<br>10<br>0<br>2,246<br>3,595<br>Over 2014<br>Jackson<br>(111)<br>(3)      | 7012<br>Totals<br>5,199<br>49<br>1<br>12,240<br>17,489<br>Total %<br>-13.35%<br>-37.04%          |
| Chapter 7 Chapter 11 Chapter 12 Chapter 13 Totals:  Chapter 7 Chapter 7 Chapter 11 Chapter 12 | Jan 1, 20 Memphis 3,860 39 1 9,994 13,894 2015 Memphis (450) (7) 0  | 12 - Dec 31<br>Jackson<br>1,339<br>10<br>0<br>2,246<br>3,595<br>Over 2014<br>Jackson<br>(111)<br>(3)<br>0 | 7012<br>Totals<br>5,199<br>49<br>1<br>12,240<br>17,489<br>Total %<br>-13.35%<br>-37.04%<br>0.00% |

|              | % of Filings by              | Chap. By Div.  | Chapter % of  |
|--------------|------------------------------|----------------|---------------|
|              | Memphis                      | Jackson        | Total Filings |
| Chapter 7    | 74%                          | 26%            | 24%           |
| Chapter 11   | 88%                          | 12%            | 0%            |
| Chapter 12   | 0%                           | 0%             | 0%            |
| Chapter 13 _ | 82%<br>80%                   | 18%<br>20%     | 76%<br>100%   |
| Totals:      |                              |                |               |
|              |                              | Chap. By Div.  |               |
|              | Memphis                      | <u>Jackson</u> | Total Filings |
| Chapter 7    | 75%                          | 25%            | 26%           |
| Chapter 11   | 81%                          | 19%            | 0%            |
| Chapter 12   | 0%                           | 0%             | _0%           |
| Chapter 13 _ | 81%                          | 19%            | 74%           |
| Totals:      | 80%                          | 20%            | 100%          |
|              | % of Filings by              | Chap. By Div.  | Chapter % of  |
| _            | Memphis                      | Jackson        | Total Filings |
| Chapter 7    | 77%                          | 23%            | 28%           |
| Chapter 11   | 75%                          | 25%            | 0%            |
| Chapter 12   | 0%                           | 0%             | 0%            |
| Chapter 13 _ | 82%                          | 18%            | 71%           |
| Totals:      | 80%                          | 20%            | 100%          |
|              | % of Filings by              | Chap. By Div.  | Chapter % of  |
| <u> </u>     | Memphis                      | Jackson        | Total Filings |
| Chapter 7    | 74%                          | 26%            | 30%           |
| Chapter 11   | 80%                          | 20%            | 0%            |
| Chapter 12   | 100%                         | 0%             | 0%            |
| Chapter 13 _ | 82%                          | 18%            | 70%           |
| Totals:      | 79%                          | 21%            | 100%          |
|              | erall Change<br>15 Over 2014 |                |               |