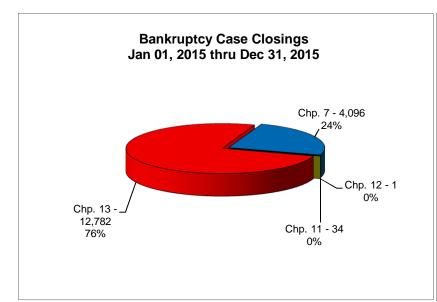

## UNITED STATES BANKRUPTCY COURT Western District of Tennessee PETITIONS CLOSED FOR TWELVE MONTH PERIODS BY DIVISIONS

|                          | Jan 1, 2015 - Dec 31, 2015 |                                          |                                       |
|--------------------------|----------------------------|------------------------------------------|---------------------------------------|
|                          | Memphis                    | Jackson                                  | Totals                                |
| Chapter 7                | 3,054                      | 1,042                                    | 4,096                                 |
| Chapter 11               | 23                         | 11                                       | 34                                    |
| Chapter 12               | 0                          | 1                                        | 1                                     |
| Chapter 13               | 10,311<br>13,388           | 2,471<br>3,525                           | 12,782<br>16,913                      |
| Totals:                  | •                          |                                          |                                       |
|                          | Jan 1, 2014 - Dec 31, 2014 |                                          |                                       |
| l <u>.</u>               | Memphis                    | Jackson                                  | Totals                                |
| Chapter 7                | 3,644                      | 1,096                                    | 4,740                                 |
| Chapter 11               | 44                         | 10                                       | 54                                    |
| Chapter 12               | 0                          | 0                                        | 0                                     |
| Chapter 13               | 11,314                     | 2,711                                    | 14,025                                |
| Totals:                  | 15,002                     | 3,817                                    | 18,819                                |
|                          |                            | 13 - Dec 31                              |                                       |
|                          | Memphis                    | Jackson                                  | Totals                                |
| Chapter 7                | 4,057                      | 1,352                                    | 5,409                                 |
| Chapter 11               | 59                         | 16                                       | 75                                    |
| Chapter 12               | 0                          | 0                                        | 0                                     |
| Chapter 13               | 10,984                     | 2,631                                    | 13,615                                |
| Totals:                  | 15,100                     | 3,999                                    | 19,099                                |
|                          |                            | 12 - Dec 31                              |                                       |
|                          | Memphis                    | Jackson                                  | Totals                                |
| Chapter 7                | 4,266                      | 1,423                                    | 5,689                                 |
| Chapter 11               | 42                         | 8                                        | 50                                    |
| Chapter 12               | 2                          | 0                                        | 2                                     |
| Chapter 13               | 10,037                     | 2,447                                    | 12,484                                |
| Totals:                  | 14,347                     | 3,878                                    | 18,225                                |
|                          | 2015 Over 2014             |                                          |                                       |
| ĺ                        | 2015                       |                                          | ,                                     |
|                          | 2015<br>Memphis            | Over 2014<br>Jackson                     | l<br>Total %                          |
| Chapter 7                | Memphis<br>(590)           | Over 2014                                |                                       |
| Chapter 7<br>Chapter 11  | Memphis                    | Over 2014<br>Jackson                     | Total %                               |
| Chapter 11<br>Chapter 12 | Memphis<br>(590)           | Over 2014<br>Jackson                     | <b>Total %</b> -13.59%                |
| Chapter 11               | Memphis<br>(590)           | Over 2014<br>Jackson                     | Total %<br>-13.59%<br>-37.04%         |
| Chapter 11<br>Chapter 12 | (590)<br>(21)<br>0         | 5 Over 2014<br>Jackson<br>(54)<br>1<br>1 | Total %<br>-13.59%<br>-37.04%<br>100% |

|                                           | % of Closing                                                | s by Chap. By Di                                              | v. Chapter % of                                                     |  |
|-------------------------------------------|-------------------------------------------------------------|---------------------------------------------------------------|---------------------------------------------------------------------|--|
|                                           | Memphis                                                     | Jackson                                                       | Total Closings                                                      |  |
| Chapter 7                                 | 75%                                                         | 25%                                                           | 24%                                                                 |  |
| Chapter 11                                | 68%                                                         | 32%                                                           | 0%                                                                  |  |
| Chapter 12                                | 0%                                                          | 100%                                                          | _0%                                                                 |  |
| Chapter 13 _                              | <u>81%</u>                                                  | 19%                                                           | 76%                                                                 |  |
| Totals:                                   | 79%                                                         | 21%                                                           | 100%                                                                |  |
|                                           |                                                             | s by Chap. By Di                                              |                                                                     |  |
| _                                         | Memphis                                                     | Jackson                                                       | Total Closings                                                      |  |
| Chapter 7                                 | 77%                                                         | 23%                                                           | 25%                                                                 |  |
| Chapter 11                                | 81%                                                         | 19%                                                           | 0%                                                                  |  |
| Chapter 12                                | 0%                                                          | 0%                                                            | 0%                                                                  |  |
| Chapter 13 _                              | 81%                                                         | 19%                                                           | 75%                                                                 |  |
| Totals:                                   | 80%                                                         | 20%                                                           | 100%                                                                |  |
|                                           | % of Closings by Chap. By Div. Chapter % of                 |                                                               |                                                                     |  |
| _                                         | Memphis                                                     | Jackson                                                       | Total Closings                                                      |  |
| Chapter 7                                 | 75%                                                         | 25%                                                           | 28%                                                                 |  |
| Chapter 11                                | 79%                                                         | 21%                                                           | 0%                                                                  |  |
| Chapter 12                                | 0%                                                          | 00/                                                           | 00/                                                                 |  |
| Oliapici 12                               | 0 /0                                                        | 0%                                                            | 0%                                                                  |  |
| Chapter 13                                | 81%                                                         | 19%                                                           | 71%                                                                 |  |
|                                           | - , -                                                       | - , -                                                         | 71%                                                                 |  |
| Chapter 13 _                              | 81%<br>79%                                                  | 19%                                                           | 71%<br>100%                                                         |  |
| Chapter 13 _                              | 81%<br>79%                                                  | 19%<br>21%                                                    | 71%<br>100%<br>v. Chapter % of                                      |  |
| Chapter 13 _                              | 81%<br>79%<br>% of Closing                                  | 19%<br>21%<br>s by Chap. By Di                                | 71%<br>100%<br>v. Chapter % of<br>Total Closings                    |  |
| Chapter 13 _<br>Totals:                   | 81%<br>79%<br>% of Closing<br>Memphis                       | 19%<br>21%<br>s by Chap. By Di<br>Jackson                     | 71%<br>100%<br>v. Chapter % of<br>Total Closings<br>31%             |  |
| Chapter 13 _<br>Totals:                   | 81%<br>79%<br>% of Closing<br>Memphis<br>75%                | 19%<br>21%<br>s by Chap. By Di<br>Jackson<br>25%              | 71%<br>100%<br>v. Chapter % of<br>Total Closings<br>31%<br>0%       |  |
| Chapter 13 _<br>Totals:                   | 81%<br>79%<br>% of Closing<br>Memphis<br>75%<br>84%         | 19%<br>21%<br>s by Chap. By Di<br>Jackson<br>25%<br>16%       | 71%<br>100%<br>v. Chapter % of<br>Total Closings<br>31%<br>0%<br>0% |  |
| Chapter 7 Chapter 7 Chapter 11 Chapter 12 | 81%<br>79%<br>% of Closing<br>Memphis<br>75%<br>84%<br>100% | 19%<br>21%<br>s by Chap. By Di<br>Jackson<br>25%<br>16%<br>0% | 71%<br>100%<br>v. Chapter % of<br>Total Closings<br>31%<br>0%       |  |