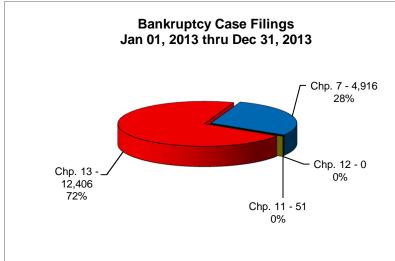

# UNITED STATES BANKRUPTCY COURT Western District of Tennessee PETITIONS FILED FOR TWELVE MONTH PERIODS BY DIVISIONS

|                                                                                               | Jan 1, 2015 - Dec 31, 2015                                          |                                                                                                           |                                                                                                  |
|-----------------------------------------------------------------------------------------------|---------------------------------------------------------------------|-----------------------------------------------------------------------------------------------------------|--------------------------------------------------------------------------------------------------|
|                                                                                               | Memphis                                                             | Jackson                                                                                                   | Totals                                                                                           |
| Chapter 7                                                                                     | 2,710                                                               | 931                                                                                                       | 3,641                                                                                            |
| Chapter 11                                                                                    | 15                                                                  | 2                                                                                                         | 17                                                                                               |
| Chapter 12                                                                                    | 0                                                                   | 0                                                                                                         | 0                                                                                                |
| Chapter 13 _                                                                                  | 9,592<br>12,317                                                     | 2,115                                                                                                     | 11,707<br>15,365                                                                                 |
| Totals:                                                                                       |                                                                     | 3,048                                                                                                     |                                                                                                  |
|                                                                                               | Jan 1, 2014 - Dec 31, 2014                                          |                                                                                                           |                                                                                                  |
|                                                                                               | Memphis                                                             | Jackson                                                                                                   | Totals                                                                                           |
| Chapter 7                                                                                     | 3,160                                                               | 1,042                                                                                                     | 4,202                                                                                            |
| Chapter 11                                                                                    | 22                                                                  | 5                                                                                                         | 27                                                                                               |
| Chapter 12                                                                                    | 0                                                                   | 0                                                                                                         | 0                                                                                                |
| Chapter 13 _                                                                                  | 9,846                                                               | 2,309                                                                                                     | 12,155                                                                                           |
| Totals:                                                                                       | 13,028                                                              | 3,356                                                                                                     | 16,384                                                                                           |
|                                                                                               | Jan 1, 20                                                           | 13 - Dec 31                                                                                               |                                                                                                  |
|                                                                                               | Memphis                                                             | Jackson                                                                                                   | Totals                                                                                           |
| Chapter 7                                                                                     | 3,762                                                               | 1,154                                                                                                     | 4,916                                                                                            |
| Chapter 11                                                                                    | 38                                                                  | 13                                                                                                        | 51                                                                                               |
| Chapter 12                                                                                    | 0                                                                   | 0                                                                                                         | 0                                                                                                |
| Chapter 13 _                                                                                  | 10,178                                                              | 2,228                                                                                                     | 12,406                                                                                           |
|                                                                                               |                                                                     | 2 205                                                                                                     | 17,373                                                                                           |
| Totals:                                                                                       | 13,978                                                              | 3,395                                                                                                     | 17,373                                                                                           |
| l otals:                                                                                      |                                                                     | 3,393<br>12 - Dec 31                                                                                      |                                                                                                  |
| l otals:                                                                                      |                                                                     |                                                                                                           |                                                                                                  |
| Chapter 7                                                                                     | Jan 1, 20<br>Memphis<br>3,860                                       | 12 - Dec 31                                                                                               | , <b>2012</b> Totals 5,199                                                                       |
| Chapter 7<br>Chapter 11                                                                       | Jan 1, 20<br>Memphis                                                | 12 - Dec 31<br>Jackson                                                                                    | , 2012<br>Totals                                                                                 |
| Chapter 7                                                                                     | Jan 1, 20<br>Memphis<br>3,860<br>39<br>1                            | <b>12 - Dec 31</b><br>Jackson<br>1,339                                                                    | , <b>2012</b> Totals 5,199                                                                       |
| Chapter 7<br>Chapter 11                                                                       | Jan 1, 20<br>Memphis<br>3,860<br>39<br>1<br>9,994                   | 12 - Dec 31<br>Jackson<br>1,339<br>10                                                                     | , <b>2012</b> Totals 5,199 49 1 12,240                                                           |
| Chapter 7<br>Chapter 11<br>Chapter 12                                                         | Jan 1, 20<br>Memphis<br>3,860<br>39<br>1                            | 12 - Dec 31<br>Jackson<br>1,339<br>10<br>0                                                                | , <b>2012</b> Totals 5,199 49 1                                                                  |
| Chapter 7<br>Chapter 11<br>Chapter 12<br>Chapter 13                                           | Jan 1, 20<br>Memphis<br>3,860<br>39<br>1<br>9,994<br>13,894         | 12 - Dec 31<br>Jackson<br>1,339<br>10<br>0<br>2,246                                                       | , <b>2012</b> Totals 5,199 49 1 12,240                                                           |
| Chapter 7<br>Chapter 11<br>Chapter 12<br>Chapter 13                                           | Jan 1, 20 Memphis 3,860 39 1 9,994 13,894 2015 Memphis              | 12 - Dec 31<br>Jackson<br>1,339<br>10<br>0<br>2,246<br>3,595                                              | , <b>2012</b> Totals 5,199 49 1 12,240 17,489 Total %                                            |
| Chapter 7<br>Chapter 11<br>Chapter 12<br>Chapter 13                                           | Jan 1, 20<br>Memphis<br>3,860<br>39<br>1<br>9,994<br>13,894<br>2015 | 12 - Dec 31<br>Jackson<br>1,339<br>10<br>0<br>2,246<br>3,595<br>Over 2014<br>Jackson<br>(111)             | , <b>2012</b> Totals 5,199 49 1 12,240 17,489                                                    |
| Chapter 7<br>Chapter 11<br>Chapter 12<br>Chapter 13<br>Totals:                                | Jan 1, 20 Memphis 3,860 39 1 9,994 13,894 2015 Memphis              | 12 - Dec 31<br>Jackson<br>1,339<br>10<br>0<br>2,246<br>3,595<br>Over 2014                                 | , <b>2012</b> Totals 5,199 49 1 12,240 17,489 Total %                                            |
| Chapter 7 Chapter 11 Chapter 12 Chapter 13 Totals:                                            | Jan 1, 20 Memphis 3,860 39 1 9,994 13,894 2015 Memphis (450)        | 12 - Dec 31<br>Jackson<br>1,339<br>10<br>0<br>2,246<br>3,595<br>Over 2014<br>Jackson<br>(111)             | , 2012<br>Totals<br>5,199<br>49<br>1<br>12,240<br>17,489<br>Total %<br>-13.35%                   |
| Chapter 7 Chapter 11 Chapter 12 Chapter 13 Totals:  Chapter 7 Chapter 11                      | Jan 1, 20 Memphis 3,860 39 1 9,994 13,894 2015 Memphis (450)        | 12 - Dec 31<br>Jackson<br>1,339<br>10<br>0<br>2,246<br>3,595<br>Over 2014<br>Jackson<br>(111)<br>(3)      | 7012<br>Totals<br>5,199<br>49<br>1<br>12,240<br>17,489<br>Total %<br>-13.35%<br>-37.04%          |
| Chapter 7 Chapter 11 Chapter 12 Chapter 13 Totals:  Chapter 7 Chapter 7 Chapter 11 Chapter 12 | Jan 1, 20 Memphis 3,860 39 1 9,994 13,894 2015 Memphis (450) (7) 0  | 12 - Dec 31<br>Jackson<br>1,339<br>10<br>0<br>2,246<br>3,595<br>Over 2014<br>Jackson<br>(111)<br>(3)<br>0 | 7012<br>Totals<br>5,199<br>49<br>1<br>12,240<br>17,489<br>Total %<br>-13.35%<br>-37.04%<br>0.00% |

|              | % of Filings by              | Chap. By Div.  | Chapter % of  |
|--------------|------------------------------|----------------|---------------|
|              | Memphis                      | Jackson        | Total Filings |
| Chapter 7    | 74%                          | 26%            | 24%           |
| Chapter 11   | 88%                          | 12%            | 0%            |
| Chapter 12   | 0%                           | 0%             | 0%            |
| Chapter 13 _ | 82%<br>80%                   | 18%<br>20%     | 76%<br>100%   |
| Totals:      |                              |                |               |
|              |                              | Chap. By Div.  |               |
|              | Memphis                      | <u>Jackson</u> | Total Filings |
| Chapter 7    | 75%                          | 25%            | 26%           |
| Chapter 11   | 81%                          | 19%            | 0%            |
| Chapter 12   | 0%                           | 0%             | _0%           |
| Chapter 13 _ | 81%                          | 19%            | 74%           |
| Totals:      | 80%                          | 20%            | 100%          |
|              | % of Filings by              | Chap. By Div.  | Chapter % of  |
| _            | Memphis                      | Jackson        | Total Filings |
| Chapter 7    | 77%                          | 23%            | 28%           |
| Chapter 11   | 75%                          | 25%            | 0%            |
| Chapter 12   | 0%                           | 0%             | 0%            |
| Chapter 13 _ | 82%                          | 18%            | 71%           |
| Totals:      | 80%                          | 20%            | 100%          |
|              | % of Filings by              | Chap. By Div.  | Chapter % of  |
| <u> </u>     | Memphis                      | Jackson        | Total Filings |
| Chapter 7    | 74%                          | 26%            | 30%           |
| Chapter 11   | 80%                          | 20%            | 0%            |
| Chapter 12   | 100%                         | 0%             | 0%            |
| Chapter 13 _ | 82%                          | 18%            | 70%           |
| Totals:      | 79%                          | 21%            | 100%          |
|              | erall Change<br>15 Over 2014 |                |               |