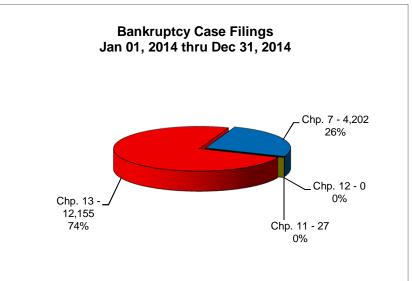

# UNITED STATES BANKRUPTCY COURT Western District of Tennessee PETITIONS FILED FOR TWELVE MONTH PERIODS BY DIVISIONS

|                                                                                               | Jan 1, 2015 - Dec 31, 2015                                          |                                                                                                           |                                                                                                  |
|-----------------------------------------------------------------------------------------------|---------------------------------------------------------------------|-----------------------------------------------------------------------------------------------------------|--------------------------------------------------------------------------------------------------|
|                                                                                               | Memphis                                                             | Jackson                                                                                                   | Totals                                                                                           |
| Chapter 7                                                                                     | 2,710                                                               | 931                                                                                                       | 3,641                                                                                            |
| Chapter 11                                                                                    | 15                                                                  | 2                                                                                                         | 17                                                                                               |
| Chapter 12                                                                                    | 0                                                                   | 0                                                                                                         | 0                                                                                                |
| Chapter 13 _                                                                                  | 9,592<br>12,317                                                     | 2,115                                                                                                     | 11,707<br>15,365                                                                                 |
| Totals:                                                                                       |                                                                     | 3,048                                                                                                     |                                                                                                  |
|                                                                                               | Jan 1, 2014 - Dec 31, 2014                                          |                                                                                                           |                                                                                                  |
|                                                                                               | Memphis                                                             | Jackson                                                                                                   | Totals                                                                                           |
| Chapter 7                                                                                     | 3,160                                                               | 1,042                                                                                                     | 4,202                                                                                            |
| Chapter 11                                                                                    | 22                                                                  | 5                                                                                                         | 27                                                                                               |
| Chapter 12                                                                                    | 0                                                                   | 0                                                                                                         | 0                                                                                                |
| Chapter 13 _                                                                                  | 9,846                                                               | 2,309                                                                                                     | 12,155                                                                                           |
| Totals:                                                                                       | 13,028                                                              | 3,356                                                                                                     | 16,384                                                                                           |
|                                                                                               | Jan 1, 20                                                           | 13 - Dec 31                                                                                               |                                                                                                  |
|                                                                                               | Memphis                                                             | Jackson                                                                                                   | Totals                                                                                           |
| Chapter 7                                                                                     | 3,762                                                               | 1,154                                                                                                     | 4,916                                                                                            |
| Chapter 11                                                                                    | 38                                                                  | 13                                                                                                        | 51                                                                                               |
| Chapter 12                                                                                    | 0                                                                   | 0                                                                                                         | 0                                                                                                |
| Chapter 13 _                                                                                  | 10,178                                                              | 2,228                                                                                                     | 12,406                                                                                           |
|                                                                                               |                                                                     | 2 205                                                                                                     | 17,373                                                                                           |
| Totals:                                                                                       | 13,978                                                              | 3,395                                                                                                     | 17,373                                                                                           |
| l otals:                                                                                      |                                                                     | 3,393<br>12 - Dec 31                                                                                      |                                                                                                  |
| l otals:                                                                                      |                                                                     |                                                                                                           |                                                                                                  |
| Chapter 7                                                                                     | Jan 1, 20<br>Memphis<br>3,860                                       | 12 - Dec 31                                                                                               | , <b>2012</b> Totals 5,199                                                                       |
| Chapter 7<br>Chapter 11                                                                       | Jan 1, 20<br>Memphis                                                | 12 - Dec 31<br>Jackson                                                                                    | , 2012<br>Totals                                                                                 |
| Chapter 7                                                                                     | Jan 1, 20<br>Memphis<br>3,860<br>39<br>1                            | <b>12 - Dec 31</b><br>Jackson<br>1,339                                                                    | , <b>2012</b> Totals 5,199                                                                       |
| Chapter 7<br>Chapter 11                                                                       | Jan 1, 20<br>Memphis<br>3,860<br>39<br>1<br>9,994                   | 12 - Dec 31<br>Jackson<br>1,339<br>10                                                                     | , <b>2012</b> Totals 5,199 49 1 12,240                                                           |
| Chapter 7<br>Chapter 11<br>Chapter 12                                                         | Jan 1, 20<br>Memphis<br>3,860<br>39<br>1                            | 12 - Dec 31<br>Jackson<br>1,339<br>10<br>0                                                                | , <b>2012</b> Totals 5,199 49 1                                                                  |
| Chapter 7<br>Chapter 11<br>Chapter 12<br>Chapter 13                                           | Jan 1, 20<br>Memphis<br>3,860<br>39<br>1<br>9,994<br>13,894         | 12 - Dec 31<br>Jackson<br>1,339<br>10<br>0<br>2,246                                                       | , <b>2012</b> Totals 5,199 49 1 12,240                                                           |
| Chapter 7<br>Chapter 11<br>Chapter 12<br>Chapter 13                                           | Jan 1, 20 Memphis 3,860 39 1 9,994 13,894 2015 Memphis              | 12 - Dec 31<br>Jackson<br>1,339<br>10<br>0<br>2,246<br>3,595                                              | , <b>2012</b> Totals 5,199 49 1 12,240 17,489 Total %                                            |
| Chapter 7<br>Chapter 11<br>Chapter 12<br>Chapter 13                                           | Jan 1, 20<br>Memphis<br>3,860<br>39<br>1<br>9,994<br>13,894<br>2015 | 12 - Dec 31<br>Jackson<br>1,339<br>10<br>0<br>2,246<br>3,595<br>Over 2014<br>Jackson<br>(111)             | , <b>2012</b> Totals 5,199 49 1 12,240 17,489                                                    |
| Chapter 7<br>Chapter 11<br>Chapter 12<br>Chapter 13<br>Totals:                                | Jan 1, 20 Memphis 3,860 39 1 9,994 13,894 2015 Memphis              | 12 - Dec 31<br>Jackson<br>1,339<br>10<br>0<br>2,246<br>3,595<br>Over 2014                                 | , <b>2012</b> Totals 5,199 49 1 12,240 17,489 Total %                                            |
| Chapter 7 Chapter 11 Chapter 12 Chapter 13 Totals:                                            | Jan 1, 20 Memphis 3,860 39 1 9,994 13,894 2015 Memphis (450)        | 12 - Dec 31<br>Jackson<br>1,339<br>10<br>0<br>2,246<br>3,595<br>Over 2014<br>Jackson<br>(111)             | , 2012<br>Totals<br>5,199<br>49<br>1<br>12,240<br>17,489<br>Total %<br>-13.35%                   |
| Chapter 7 Chapter 11 Chapter 12 Chapter 13 Totals:  Chapter 7 Chapter 11                      | Jan 1, 20 Memphis 3,860 39 1 9,994 13,894 2015 Memphis (450)        | 12 - Dec 31<br>Jackson<br>1,339<br>10<br>0<br>2,246<br>3,595<br>Over 2014<br>Jackson<br>(111)<br>(3)      | 7012<br>Totals<br>5,199<br>49<br>1<br>12,240<br>17,489<br>Total %<br>-13.35%<br>-37.04%          |
| Chapter 7 Chapter 11 Chapter 12 Chapter 13 Totals:  Chapter 7 Chapter 7 Chapter 11 Chapter 12 | Jan 1, 20 Memphis 3,860 39 1 9,994 13,894 2015 Memphis (450) (7) 0  | 12 - Dec 31<br>Jackson<br>1,339<br>10<br>0<br>2,246<br>3,595<br>Over 2014<br>Jackson<br>(111)<br>(3)<br>0 | 7012<br>Totals<br>5,199<br>49<br>1<br>12,240<br>17,489<br>Total %<br>-13.35%<br>-37.04%<br>0.00% |

|              | % of Filings by              | Chap. By Div.  | Chapter % of  |
|--------------|------------------------------|----------------|---------------|
|              | Memphis                      | Jackson        | Total Filings |
| Chapter 7    | 74%                          | 26%            | 24%           |
| Chapter 11   | 88%                          | 12%            | 0%            |
| Chapter 12   | 0%                           | 0%             | 0%            |
| Chapter 13 _ | 82%<br>80%                   | 18%<br>20%     | 76%<br>100%   |
| Totals:      |                              |                |               |
|              |                              | Chap. By Div.  |               |
|              | Memphis                      | <u>Jackson</u> | Total Filings |
| Chapter 7    | 75%                          | 25%            | 26%           |
| Chapter 11   | 81%                          | 19%            | 0%            |
| Chapter 12   | 0%                           | 0%             | _0%           |
| Chapter 13 _ | 81%                          | 19%            | 74%           |
| Totals:      | 80%                          | 20%            | 100%          |
|              | % of Filings by              | Chap. By Div.  | Chapter % of  |
| _            | Memphis                      | Jackson        | Total Filings |
| Chapter 7    | 77%                          | 23%            | 28%           |
| Chapter 11   | 75%                          | 25%            | 0%            |
| Chapter 12   | 0%                           | 0%             | 0%            |
| Chapter 13 _ | 82%                          | 18%            | 71%           |
| Totals:      | 80%                          | 20%            | 100%          |
|              | % of Filings by              | Chap. By Div.  | Chapter % of  |
| <u> </u>     | Memphis                      | Jackson        | Total Filings |
| Chapter 7    | 74%                          | 26%            | 30%           |
| Chapter 11   | 80%                          | 20%            | 0%            |
| Chapter 12   | 100%                         | 0%             | 0%            |
| Chapter 13 _ | 82%                          | 18%            | 70%           |
| Totals:      | 79%                          | 21%            | 100%          |
|              | erall Change<br>15 Over 2014 |                |               |