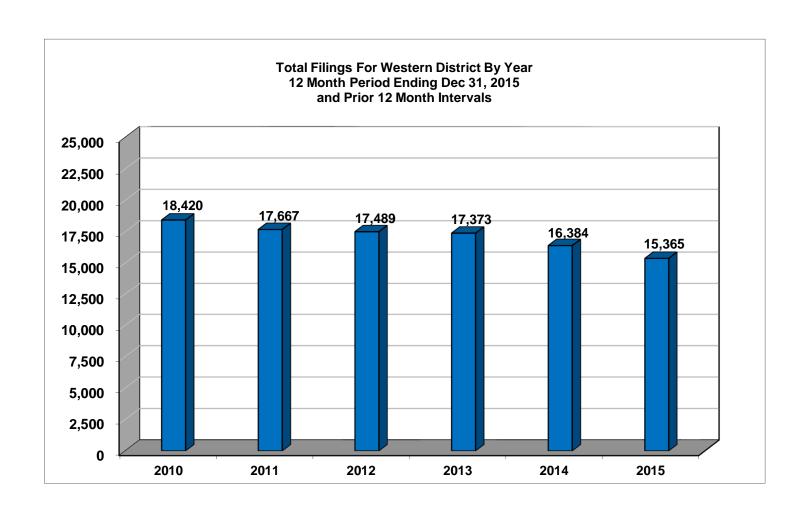

# UNITED STATES BANKRUPTCY COURT Western District of Tennessee PETITIONS FILED FOR TWELVE MONTH PERIODS BY DIVISIONS

|                                                                                               | Jan 1, 2015 - Dec 31, 2015                                          |                                                                                                           |                                                                                                  |
|-----------------------------------------------------------------------------------------------|---------------------------------------------------------------------|-----------------------------------------------------------------------------------------------------------|--------------------------------------------------------------------------------------------------|
|                                                                                               | Memphis                                                             | Jackson                                                                                                   | Totals                                                                                           |
| Chapter 7                                                                                     | 2,710                                                               | 931                                                                                                       | 3,641                                                                                            |
| Chapter 11                                                                                    | 15                                                                  | 2                                                                                                         | 17                                                                                               |
| Chapter 12                                                                                    | 0                                                                   | 0                                                                                                         | 0                                                                                                |
| Chapter 13 _                                                                                  | 9,592<br>12,317                                                     | 2,115                                                                                                     | 11,707<br>15,365                                                                                 |
| Totals:                                                                                       |                                                                     | 3,048                                                                                                     |                                                                                                  |
|                                                                                               | Jan 1, 2014 - Dec 31, 2014                                          |                                                                                                           |                                                                                                  |
|                                                                                               | Memphis                                                             | Jackson                                                                                                   | Totals                                                                                           |
| Chapter 7                                                                                     | 3,160                                                               | 1,042                                                                                                     | 4,202                                                                                            |
| Chapter 11                                                                                    | 22                                                                  | 5                                                                                                         | 27                                                                                               |
| Chapter 12                                                                                    | 0                                                                   | 0                                                                                                         | 0                                                                                                |
| Chapter 13 _                                                                                  | 9,846                                                               | 2,309                                                                                                     | 12,155                                                                                           |
| Totals:                                                                                       | 13,028                                                              | 3,356                                                                                                     | 16,384                                                                                           |
|                                                                                               | Jan 1, 20                                                           | 13 - Dec 31                                                                                               |                                                                                                  |
|                                                                                               | Memphis                                                             | Jackson                                                                                                   | Totals                                                                                           |
| Chapter 7                                                                                     | 3,762                                                               | 1,154                                                                                                     | 4,916                                                                                            |
| Chapter 11                                                                                    | 38                                                                  | 13                                                                                                        | 51                                                                                               |
| Chapter 12                                                                                    | 0                                                                   | 0                                                                                                         | 0                                                                                                |
| Chapter 13 _                                                                                  | 10,178                                                              | 2,228                                                                                                     | 12,406                                                                                           |
|                                                                                               |                                                                     | 2 205                                                                                                     | 17,373                                                                                           |
| Totals:                                                                                       | 13,978                                                              | 3,395                                                                                                     | 17,373                                                                                           |
| l otals:                                                                                      |                                                                     | 3,393<br>12 - Dec 31                                                                                      |                                                                                                  |
| l otals:                                                                                      |                                                                     |                                                                                                           |                                                                                                  |
| Chapter 7                                                                                     | Jan 1, 20<br>Memphis<br>3,860                                       | 12 - Dec 31                                                                                               | , <b>2012</b> Totals 5,199                                                                       |
| Chapter 7<br>Chapter 11                                                                       | Jan 1, 20<br>Memphis                                                | 12 - Dec 31<br>Jackson                                                                                    | , 2012<br>Totals                                                                                 |
| Chapter 7                                                                                     | Jan 1, 20<br>Memphis<br>3,860<br>39<br>1                            | <b>12 - Dec 31</b><br>Jackson<br>1,339                                                                    | , <b>2012</b> Totals 5,199                                                                       |
| Chapter 7<br>Chapter 11                                                                       | Jan 1, 20<br>Memphis<br>3,860<br>39<br>1<br>9,994                   | 12 - Dec 31<br>Jackson<br>1,339<br>10                                                                     | , <b>2012</b> Totals 5,199 49 1 12,240                                                           |
| Chapter 7<br>Chapter 11<br>Chapter 12                                                         | Jan 1, 20<br>Memphis<br>3,860<br>39<br>1                            | 12 - Dec 31<br>Jackson<br>1,339<br>10<br>0                                                                | , <b>2012</b> Totals 5,199 49 1                                                                  |
| Chapter 7<br>Chapter 11<br>Chapter 12<br>Chapter 13                                           | Jan 1, 20<br>Memphis<br>3,860<br>39<br>1<br>9,994<br>13,894         | 12 - Dec 31<br>Jackson<br>1,339<br>10<br>0<br>2,246                                                       | , <b>2012</b> Totals 5,199 49 1 12,240                                                           |
| Chapter 7<br>Chapter 11<br>Chapter 12<br>Chapter 13                                           | Jan 1, 20 Memphis 3,860 39 1 9,994 13,894 2015 Memphis              | 12 - Dec 31<br>Jackson<br>1,339<br>10<br>0<br>2,246<br>3,595                                              | , <b>2012</b> Totals 5,199 49 1 12,240 17,489 Total %                                            |
| Chapter 7<br>Chapter 11<br>Chapter 12<br>Chapter 13                                           | Jan 1, 20<br>Memphis<br>3,860<br>39<br>1<br>9,994<br>13,894<br>2015 | 12 - Dec 31<br>Jackson<br>1,339<br>10<br>0<br>2,246<br>3,595<br>Over 2014<br>Jackson<br>(111)             | , <b>2012</b> Totals 5,199 49 1 12,240 17,489                                                    |
| Chapter 7<br>Chapter 11<br>Chapter 12<br>Chapter 13<br>Totals:                                | Jan 1, 20 Memphis 3,860 39 1 9,994 13,894 2015 Memphis              | 12 - Dec 31<br>Jackson<br>1,339<br>10<br>0<br>2,246<br>3,595<br>Over 2014                                 | , <b>2012</b> Totals 5,199 49 1 12,240 17,489 Total %                                            |
| Chapter 7 Chapter 11 Chapter 12 Chapter 13 Totals:                                            | Jan 1, 20 Memphis 3,860 39 1 9,994 13,894 2015 Memphis (450)        | 12 - Dec 31<br>Jackson<br>1,339<br>10<br>0<br>2,246<br>3,595<br>Over 2014<br>Jackson<br>(111)             | , 2012<br>Totals<br>5,199<br>49<br>1<br>12,240<br>17,489<br>Total %<br>-13.35%                   |
| Chapter 7 Chapter 11 Chapter 12 Chapter 13 Totals:  Chapter 7 Chapter 11                      | Jan 1, 20 Memphis 3,860 39 1 9,994 13,894 2015 Memphis (450)        | 12 - Dec 31<br>Jackson<br>1,339<br>10<br>0<br>2,246<br>3,595<br>Over 2014<br>Jackson<br>(111)<br>(3)      | 7012<br>Totals<br>5,199<br>49<br>1<br>12,240<br>17,489<br>Total %<br>-13.35%<br>-37.04%          |
| Chapter 7 Chapter 11 Chapter 12 Chapter 13 Totals:  Chapter 7 Chapter 7 Chapter 11 Chapter 12 | Jan 1, 20 Memphis 3,860 39 1 9,994 13,894 2015 Memphis (450) (7) 0  | 12 - Dec 31<br>Jackson<br>1,339<br>10<br>0<br>2,246<br>3,595<br>Over 2014<br>Jackson<br>(111)<br>(3)<br>0 | 7012<br>Totals<br>5,199<br>49<br>1<br>12,240<br>17,489<br>Total %<br>-13.35%<br>-37.04%<br>0.00% |