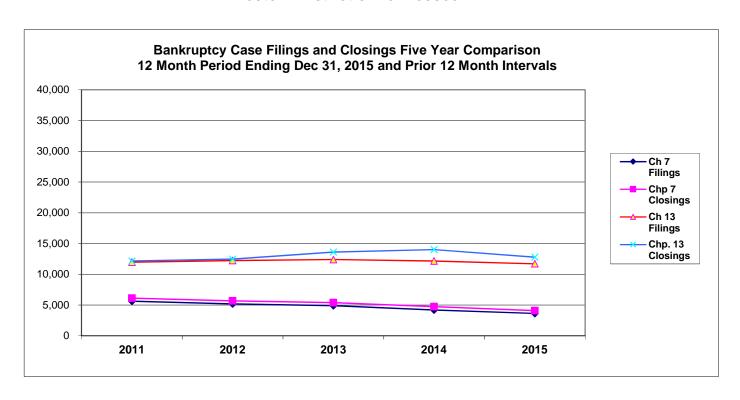

# UNITED STATES BANKRUPTCY COURT Western District of Tennessee PETITIONS FILED FOR TWELVE MONTH PERIODS BY DIVISIONS

|                                                                                               | Jan 1, 2015 - Dec 31, 2015                                          |                                                                                                           |                                                                                                  |
|-----------------------------------------------------------------------------------------------|---------------------------------------------------------------------|-----------------------------------------------------------------------------------------------------------|--------------------------------------------------------------------------------------------------|
|                                                                                               | Memphis                                                             | Jackson                                                                                                   | Totals                                                                                           |
| Chapter 7                                                                                     | 2,710                                                               | 931                                                                                                       | 3,641                                                                                            |
| Chapter 11                                                                                    | 15                                                                  | 2                                                                                                         | 17                                                                                               |
| Chapter 12                                                                                    | 0                                                                   | 0                                                                                                         | 0                                                                                                |
| Chapter 13 _                                                                                  | 9,592<br>12,317                                                     | 2,115                                                                                                     | 11,707<br>15,365                                                                                 |
| Totals:                                                                                       |                                                                     | 3,048                                                                                                     |                                                                                                  |
|                                                                                               | Jan 1, 2014 - Dec 31, 2014                                          |                                                                                                           |                                                                                                  |
|                                                                                               | Memphis                                                             | Jackson                                                                                                   | Totals                                                                                           |
| Chapter 7                                                                                     | 3,160                                                               | 1,042                                                                                                     | 4,202                                                                                            |
| Chapter 11                                                                                    | 22                                                                  | 5                                                                                                         | 27                                                                                               |
| Chapter 12                                                                                    | 0                                                                   | 0                                                                                                         | 0                                                                                                |
| Chapter 13 _                                                                                  | 9,846                                                               | 2,309                                                                                                     | 12,155                                                                                           |
| Totals:                                                                                       | 13,028                                                              | 3,356                                                                                                     | 16,384                                                                                           |
|                                                                                               | Jan 1, 20                                                           | 13 - Dec 31                                                                                               |                                                                                                  |
|                                                                                               | Memphis                                                             | Jackson                                                                                                   | Totals                                                                                           |
| Chapter 7                                                                                     | 3,762                                                               | 1,154                                                                                                     | 4,916                                                                                            |
| Chapter 11                                                                                    | 38                                                                  | 13                                                                                                        | 51                                                                                               |
| Chapter 12                                                                                    | 0                                                                   | 0                                                                                                         | 0                                                                                                |
| Chapter 13 _                                                                                  | 10,178                                                              | 2,228                                                                                                     | 12,406                                                                                           |
|                                                                                               |                                                                     | 2 205                                                                                                     | 17,373                                                                                           |
| Totals:                                                                                       | 13,978                                                              | 3,395                                                                                                     | 17,373                                                                                           |
| l otals:                                                                                      |                                                                     | 3,393<br>12 - Dec 31                                                                                      |                                                                                                  |
| l otals:                                                                                      |                                                                     |                                                                                                           |                                                                                                  |
| Chapter 7                                                                                     | Jan 1, 20<br>Memphis<br>3,860                                       | 12 - Dec 31                                                                                               | , <b>2012</b> Totals 5,199                                                                       |
| Chapter 7<br>Chapter 11                                                                       | Jan 1, 20<br>Memphis                                                | 12 - Dec 31<br>Jackson                                                                                    | , 2012<br>Totals                                                                                 |
| Chapter 7                                                                                     | Jan 1, 20<br>Memphis<br>3,860<br>39<br>1                            | <b>12 - Dec 31</b><br>Jackson<br>1,339                                                                    | , <b>2012</b> Totals 5,199                                                                       |
| Chapter 7<br>Chapter 11                                                                       | Jan 1, 20<br>Memphis<br>3,860<br>39<br>1<br>9,994                   | 12 - Dec 31<br>Jackson<br>1,339<br>10                                                                     | , <b>2012</b> Totals 5,199 49 1 12,240                                                           |
| Chapter 7<br>Chapter 11<br>Chapter 12                                                         | Jan 1, 20<br>Memphis<br>3,860<br>39<br>1                            | 12 - Dec 31<br>Jackson<br>1,339<br>10<br>0                                                                | , <b>2012</b> Totals 5,199 49 1                                                                  |
| Chapter 7<br>Chapter 11<br>Chapter 12<br>Chapter 13                                           | Jan 1, 20<br>Memphis<br>3,860<br>39<br>1<br>9,994<br>13,894         | 12 - Dec 31<br>Jackson<br>1,339<br>10<br>0<br>2,246                                                       | , <b>2012</b> Totals 5,199 49 1 12,240                                                           |
| Chapter 7<br>Chapter 11<br>Chapter 12<br>Chapter 13                                           | Jan 1, 20 Memphis 3,860 39 1 9,994 13,894 2015 Memphis              | 12 - Dec 31<br>Jackson<br>1,339<br>10<br>0<br>2,246<br>3,595                                              | , <b>2012</b> Totals 5,199 49 1 12,240 17,489 Total %                                            |
| Chapter 7<br>Chapter 11<br>Chapter 12<br>Chapter 13                                           | Jan 1, 20<br>Memphis<br>3,860<br>39<br>1<br>9,994<br>13,894<br>2015 | 12 - Dec 31<br>Jackson<br>1,339<br>10<br>0<br>2,246<br>3,595<br>Over 2014<br>Jackson<br>(111)             | , <b>2012</b> Totals 5,199 49 1 12,240 17,489                                                    |
| Chapter 7<br>Chapter 11<br>Chapter 12<br>Chapter 13<br>Totals:                                | Jan 1, 20 Memphis 3,860 39 1 9,994 13,894 2015 Memphis              | 12 - Dec 31<br>Jackson<br>1,339<br>10<br>0<br>2,246<br>3,595<br>Over 2014                                 | , <b>2012</b> Totals 5,199 49 1 12,240 17,489 Total %                                            |
| Chapter 7 Chapter 11 Chapter 12 Chapter 13 Totals:                                            | Jan 1, 20 Memphis 3,860 39 1 9,994 13,894 2015 Memphis (450)        | 12 - Dec 31<br>Jackson<br>1,339<br>10<br>0<br>2,246<br>3,595<br>Over 2014<br>Jackson<br>(111)             | , 2012<br>Totals<br>5,199<br>49<br>1<br>12,240<br>17,489<br>Total %<br>-13.35%                   |
| Chapter 7 Chapter 11 Chapter 12 Chapter 13 Totals:  Chapter 7 Chapter 11                      | Jan 1, 20 Memphis 3,860 39 1 9,994 13,894 2015 Memphis (450)        | 12 - Dec 31<br>Jackson<br>1,339<br>10<br>0<br>2,246<br>3,595<br>Over 2014<br>Jackson<br>(111)<br>(3)      | 7012<br>Totals<br>5,199<br>49<br>1<br>12,240<br>17,489<br>Total %<br>-13.35%<br>-37.04%          |
| Chapter 7 Chapter 11 Chapter 12 Chapter 13 Totals:  Chapter 7 Chapter 7 Chapter 11 Chapter 12 | Jan 1, 20 Memphis 3,860 39 1 9,994 13,894 2015 Memphis (450) (7) 0  | 12 - Dec 31<br>Jackson<br>1,339<br>10<br>0<br>2,246<br>3,595<br>Over 2014<br>Jackson<br>(111)<br>(3)<br>0 | 7012<br>Totals<br>5,199<br>49<br>1<br>12,240<br>17,489<br>Total %<br>-13.35%<br>-37.04%<br>0.00% |

## UNITED STATES BANKRUPTCY COURT Western District of Tennessee PETITIONS CLOSED FOR TWELVE MONTH PERIODS BY DIVISIONS

|                          | Jan 1, 2015 - Dec 31, 2015 |                                          |                                       |
|--------------------------|----------------------------|------------------------------------------|---------------------------------------|
|                          | Memphis                    | Jackson                                  | Totals                                |
| Chapter 7                | 3,054                      | 1,042                                    | 4,096                                 |
| Chapter 11               | 23                         | 11                                       | 34                                    |
| Chapter 12               | 0                          | 1                                        | 1                                     |
| Chapter 13               | 10,311<br>13,388           | 2,471<br>3,525                           | 12,782<br>16,913                      |
| Totals:                  | •                          |                                          |                                       |
|                          | Jan 1, 2014 - Dec 31, 2014 |                                          |                                       |
| l <u>.</u>               | Memphis                    | Jackson                                  | Totals                                |
| Chapter 7                | 3,644                      | 1,096                                    | 4,740                                 |
| Chapter 11               | 44                         | 10                                       | 54                                    |
| Chapter 12               | 0                          | 0                                        | 0                                     |
| Chapter 13               | 11,314                     | 2,711                                    | 14,025                                |
| Totals:                  | 15,002                     | 3,817                                    | 18,819                                |
|                          |                            | 13 - Dec 31                              |                                       |
|                          | Memphis                    | Jackson                                  | Totals                                |
| Chapter 7                | 4,057                      | 1,352                                    | 5,409                                 |
| Chapter 11               | 59                         | 16                                       | 75                                    |
| Chapter 12               | 0                          | 0                                        | 0                                     |
| Chapter 13               | 10,984                     | 2,631                                    | 13,615                                |
| Totals:                  | 15,100                     | 3,999                                    | 19,099                                |
|                          |                            | 12 - Dec 31                              |                                       |
|                          | Memphis                    | Jackson                                  | Totals                                |
| Chapter 7                | 4,266                      | 1,423                                    | 5,689                                 |
| Chapter 11               | 42                         | 8                                        | 50                                    |
| Chapter 12               | 2                          | 0                                        | 2                                     |
| Chapter 13               | 10,037                     | 2,447                                    | 12,484                                |
| Totals:                  | 14,347                     | 3,878                                    | 18,225                                |
|                          | 2015 Over 2014             |                                          |                                       |
| ĺ                        | 2015                       |                                          | ,                                     |
|                          | 2015<br>Memphis            | Over 2014<br>Jackson                     | l<br>Total %                          |
| Chapter 7                | Memphis<br>(590)           | Over 2014                                |                                       |
| Chapter 7<br>Chapter 11  | Memphis                    | Over 2014<br>Jackson                     | Total %                               |
| Chapter 11<br>Chapter 12 | Memphis<br>(590)           | Over 2014<br>Jackson                     | <b>Total %</b> -13.59%                |
| Chapter 11               | Memphis<br>(590)           | Over 2014<br>Jackson                     | Total %<br>-13.59%<br>-37.04%         |
| Chapter 11<br>Chapter 12 | (590)<br>(21)<br>0         | 5 Over 2014<br>Jackson<br>(54)<br>1<br>1 | Total %<br>-13.59%<br>-37.04%<br>100% |