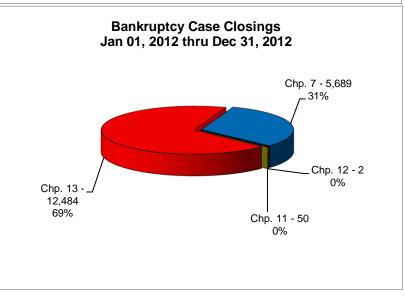

## UNITED STATES BANKRUPTCY COURT Western District of Tennessee PETITIONS CLOSED FOR TWELVE MONTH PERIODS BY DIVISIONS

|                          | Jan 1, 2015 - Dec 31, 2015 |                                          |                                       |
|--------------------------|----------------------------|------------------------------------------|---------------------------------------|
|                          | Memphis                    | Jackson                                  | Totals                                |
| Chapter 7                | 3,054                      | 1,042                                    | 4,096                                 |
| Chapter 11               | 23                         | 11                                       | 34                                    |
| Chapter 12               | 0                          | 1                                        | 1                                     |
| Chapter 13               | 10,311<br>13,388           | 2,471<br>3,525                           | 12,782<br>16,913                      |
| Totals:                  | •                          |                                          |                                       |
|                          | Jan 1, 2014 - Dec 31, 2014 |                                          |                                       |
| l <u>.</u>               | Memphis                    | Jackson                                  | Totals                                |
| Chapter 7                | 3,644                      | 1,096                                    | 4,740                                 |
| Chapter 11               | 44                         | 10                                       | 54                                    |
| Chapter 12               | 0                          | 0                                        | 0                                     |
| Chapter 13               | 11,314                     | 2,711                                    | 14,025                                |
| Totals:                  | 15,002                     | 3,817                                    | 18,819                                |
|                          |                            | 13 - Dec 31                              |                                       |
|                          | Memphis                    | Jackson                                  | Totals                                |
| Chapter 7                | 4,057                      | 1,352                                    | 5,409                                 |
| Chapter 11               | 59                         | 16                                       | 75                                    |
| Chapter 12               | 0                          | 0                                        | 0                                     |
| Chapter 13               | 10,984                     | 2,631                                    | 13,615                                |
| Totals:                  | 15,100                     | 3,999                                    | 19,099                                |
|                          |                            | 12 - Dec 31                              |                                       |
|                          | Memphis                    | Jackson                                  | Totals                                |
| Chapter 7                | 4,266                      | 1,423                                    | 5,689                                 |
| Chapter 11               | 42                         | 8                                        | 50                                    |
| Chapter 12               | 2                          | 0                                        | 2                                     |
| Chapter 13               | 10,037                     | 2,447                                    | 12,484                                |
| Totals:                  | 14,347                     | 3,878                                    | 18,225                                |
|                          | 2015 Over 2014             |                                          |                                       |
| ĺ                        | 2015                       |                                          | ,                                     |
|                          | 2015<br>Memphis            | Over 2014<br>Jackson                     | l<br>Total %                          |
| Chapter 7                | Memphis<br>(590)           | Over 2014                                |                                       |
| Chapter 7<br>Chapter 11  | Memphis                    | Over 2014<br>Jackson                     | Total %                               |
| Chapter 11<br>Chapter 12 | Memphis<br>(590)           | Over 2014<br>Jackson                     | <b>Total %</b> -13.59%                |
| Chapter 11               | Memphis<br>(590)           | Over 2014<br>Jackson                     | Total %<br>-13.59%<br>-37.04%         |
| Chapter 11<br>Chapter 12 | (590)<br>(21)<br>0         | 5 Over 2014<br>Jackson<br>(54)<br>1<br>1 | Total %<br>-13.59%<br>-37.04%<br>100% |

|                                           | % of Closing                                                | s by Chap. By Di                                              | v. Chapter % of                                                     |  |
|-------------------------------------------|-------------------------------------------------------------|---------------------------------------------------------------|---------------------------------------------------------------------|--|
|                                           | Memphis                                                     | Jackson                                                       | Total Closings                                                      |  |
| Chapter 7                                 | 75%                                                         | 25%                                                           | 24%                                                                 |  |
| Chapter 11                                | 68%                                                         | 32%                                                           | 0%                                                                  |  |
| Chapter 12                                | 0%                                                          | 100%                                                          | _0%                                                                 |  |
| Chapter 13 _                              | <u>81%</u>                                                  | 19%                                                           | 76%                                                                 |  |
| Totals:                                   | 79%                                                         | 21%                                                           | 100%                                                                |  |
|                                           |                                                             | s by Chap. By Di                                              |                                                                     |  |
| _                                         | Memphis                                                     | Jackson                                                       | Total Closings                                                      |  |
| Chapter 7                                 | 77%                                                         | 23%                                                           | 25%                                                                 |  |
| Chapter 11                                | 81%                                                         | 19%                                                           | 0%                                                                  |  |
| Chapter 12                                | 0%                                                          | 0%                                                            | 0%                                                                  |  |
| Chapter 13 _                              | 81%                                                         | 19%                                                           | 75%                                                                 |  |
| Totals:                                   | 80%                                                         | 20%                                                           | 100%                                                                |  |
|                                           | % of Closings by Chap. By Div. Chapter % of                 |                                                               |                                                                     |  |
| _                                         | Memphis                                                     | Jackson                                                       | Total Closings                                                      |  |
| Chapter 7                                 | 75%                                                         | 25%                                                           | 28%                                                                 |  |
| Chapter 11                                | 79%                                                         | 21%                                                           | 0%                                                                  |  |
| Chapter 12                                | 0%                                                          | 00/                                                           | 00/                                                                 |  |
| Oliapici 12                               | 0 /0                                                        | 0%                                                            | 0%                                                                  |  |
| Chapter 13                                | 81%                                                         | 19%                                                           | 71%                                                                 |  |
|                                           | - , -                                                       | - , -                                                         | 71%                                                                 |  |
| Chapter 13 _                              | 81%<br>79%                                                  | 19%                                                           | 71%<br>100%                                                         |  |
| Chapter 13 _                              | 81%<br>79%                                                  | 19%<br>21%                                                    | 71%<br>100%<br>v. Chapter % of                                      |  |
| Chapter 13 _                              | 81%<br>79%<br>% of Closing                                  | 19%<br>21%<br>s by Chap. By Di                                | 71%<br>100%<br>v. Chapter % of<br>Total Closings                    |  |
| Chapter 13 _<br>Totals:                   | 81%<br>79%<br>% of Closing<br>Memphis                       | 19%<br>21%<br>s by Chap. By Di<br>Jackson                     | 71%<br>100%<br>v. Chapter % of<br>Total Closings<br>31%             |  |
| Chapter 13 _<br>Totals:                   | 81%<br>79%<br>% of Closing<br>Memphis<br>75%                | 19%<br>21%<br>s by Chap. By Di<br>Jackson<br>25%              | 71%<br>100%<br>v. Chapter % of<br>Total Closings<br>31%<br>0%       |  |
| Chapter 13 _<br>Totals:                   | 81%<br>79%<br>% of Closing<br>Memphis<br>75%<br>84%         | 19%<br>21%<br>s by Chap. By Di<br>Jackson<br>25%<br>16%       | 71%<br>100%<br>v. Chapter % of<br>Total Closings<br>31%<br>0%<br>0% |  |
| Chapter 7 Chapter 7 Chapter 11 Chapter 12 | 81%<br>79%<br>% of Closing<br>Memphis<br>75%<br>84%<br>100% | 19%<br>21%<br>s by Chap. By Di<br>Jackson<br>25%<br>16%<br>0% | 71%<br>100%<br>v. Chapter % of<br>Total Closings<br>31%<br>0%       |  |