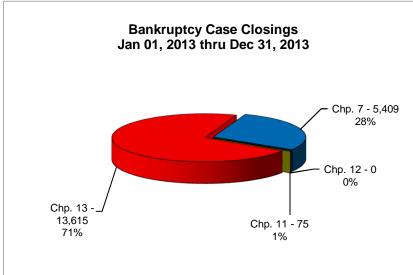

## UNITED STATES BANKRUPTCY COURT Western District of Tennessee PETITIONS CLOSED FOR TWELVE MONTH PERIODS BY DIVISIONS

|                          | Jan 1, 2015 - Dec 31, 2015 |                                          |                                       |
|--------------------------|----------------------------|------------------------------------------|---------------------------------------|
|                          | Memphis                    | Jackson                                  | Totals                                |
| Chapter 7                | 3,054                      | 1,042                                    | 4,096                                 |
| Chapter 11               | 23                         | 11                                       | 34                                    |
| Chapter 12               | 0                          | 1                                        | 1                                     |
| Chapter 13               | 10,311<br>13,388           | 2,471<br>3,525                           | 12,782<br>16,913                      |
| Totals:                  | •                          |                                          |                                       |
|                          | Jan 1, 2014 - Dec 31, 2014 |                                          |                                       |
| l <u>.</u>               | Memphis                    | Jackson                                  | Totals                                |
| Chapter 7                | 3,644                      | 1,096                                    | 4,740                                 |
| Chapter 11               | 44                         | 10                                       | 54                                    |
| Chapter 12               | 0                          | 0                                        | 0                                     |
| Chapter 13               | 11,314                     | 2,711                                    | 14,025                                |
| Totals:                  | 15,002                     | 3,817                                    | 18,819                                |
|                          |                            | 13 - Dec 31                              |                                       |
|                          | Memphis                    | Jackson                                  | Totals                                |
| Chapter 7                | 4,057                      | 1,352                                    | 5,409                                 |
| Chapter 11               | 59                         | 16                                       | 75                                    |
| Chapter 12               | 0                          | 0                                        | 0                                     |
| Chapter 13               | 10,984                     | 2,631                                    | 13,615                                |
| Totals:                  | 15,100                     | 3,999                                    | 19,099                                |
|                          |                            | 12 - Dec 31                              |                                       |
|                          | Memphis                    | Jackson                                  | Totals                                |
| Chapter 7                | 4,266                      | 1,423                                    | 5,689                                 |
| Chapter 11               | 42                         | 8                                        | 50                                    |
| Chapter 12               | 2                          | 0                                        | 2                                     |
| Chapter 13               | 10,037                     | 2,447                                    | 12,484                                |
| Totals:                  | 14,347                     | 3,878                                    | 18,225                                |
|                          | 2015 Over 2014             |                                          |                                       |
| ĺ                        | 2015                       |                                          | ,                                     |
|                          | 2015<br>Memphis            | Over 2014<br>Jackson                     | l<br>Total %                          |
| Chapter 7                | Memphis<br>(590)           | Over 2014                                |                                       |
| Chapter 7<br>Chapter 11  | Memphis                    | Over 2014<br>Jackson                     | Total %                               |
| Chapter 11<br>Chapter 12 | Memphis<br>(590)           | Over 2014<br>Jackson                     | <b>Total %</b> -13.59%                |
| Chapter 11               | Memphis<br>(590)           | Over 2014<br>Jackson                     | Total %<br>-13.59%<br>-37.04%         |
| Chapter 11<br>Chapter 12 | (590)<br>(21)<br>0         | 5 Over 2014<br>Jackson<br>(54)<br>1<br>1 | Total %<br>-13.59%<br>-37.04%<br>100% |

|                                           | % of Closing                                                | s by Chap. By Di                                              | v. Chapter % of                                                     |  |
|-------------------------------------------|-------------------------------------------------------------|---------------------------------------------------------------|---------------------------------------------------------------------|--|
|                                           | Memphis                                                     | Jackson                                                       | Total Closings                                                      |  |
| Chapter 7                                 | 75%                                                         | 25%                                                           | 24%                                                                 |  |
| Chapter 11                                | 68%                                                         | 32%                                                           | 0%                                                                  |  |
| Chapter 12                                | 0%                                                          | 100%                                                          | _0%                                                                 |  |
| Chapter 13 _                              | <u>81%</u>                                                  | 19%                                                           | 76%                                                                 |  |
| Totals:                                   | 79%                                                         | 21%                                                           | 100%                                                                |  |
|                                           |                                                             | s by Chap. By Di                                              |                                                                     |  |
| _                                         | Memphis                                                     | Jackson                                                       | Total Closings                                                      |  |
| Chapter 7                                 | 77%                                                         | 23%                                                           | 25%                                                                 |  |
| Chapter 11                                | 81%                                                         | 19%                                                           | 0%                                                                  |  |
| Chapter 12                                | 0%                                                          | 0%                                                            | 0%                                                                  |  |
| Chapter 13 _                              | 81%                                                         | 19%                                                           | 75%                                                                 |  |
| Totals:                                   | 80%                                                         | 20%                                                           | 100%                                                                |  |
|                                           | % of Closings by Chap. By Div. Chapter % of                 |                                                               |                                                                     |  |
| _                                         | Memphis                                                     | Jackson                                                       | Total Closings                                                      |  |
| Chapter 7                                 | 75%                                                         | 25%                                                           | 28%                                                                 |  |
| Chapter 11                                | 79%                                                         | 21%                                                           | 0%                                                                  |  |
| Chapter 12                                | 0%                                                          | 00/                                                           | 00/                                                                 |  |
| Oliapici 12                               | 0 /0                                                        | 0%                                                            | 0%                                                                  |  |
| Chapter 13                                | 81%                                                         | 19%                                                           | 71%                                                                 |  |
|                                           | - , -                                                       | - , -                                                         | 71%                                                                 |  |
| Chapter 13 _                              | 81%<br>79%                                                  | 19%                                                           | 71%<br>100%                                                         |  |
| Chapter 13 _                              | 81%<br>79%                                                  | 19%<br>21%                                                    | 71%<br>100%<br>v. Chapter % of                                      |  |
| Chapter 13 _                              | 81%<br>79%<br>% of Closing                                  | 19%<br>21%<br>s by Chap. By Di                                | 71%<br>100%<br>v. Chapter % of<br>Total Closings                    |  |
| Chapter 13 _<br>Totals:                   | 81%<br>79%<br>% of Closing<br>Memphis                       | 19%<br>21%<br>s by Chap. By Di<br>Jackson                     | 71%<br>100%<br>v. Chapter % of<br>Total Closings<br>31%             |  |
| Chapter 13 _<br>Totals:                   | 81%<br>79%<br>% of Closing<br>Memphis<br>75%                | 19%<br>21%<br>s by Chap. By Di<br>Jackson<br>25%              | 71%<br>100%<br>v. Chapter % of<br>Total Closings<br>31%<br>0%       |  |
| Chapter 13 _<br>Totals:                   | 81%<br>79%<br>% of Closing<br>Memphis<br>75%<br>84%         | 19%<br>21%<br>s by Chap. By Di<br>Jackson<br>25%<br>16%       | 71%<br>100%<br>v. Chapter % of<br>Total Closings<br>31%<br>0%<br>0% |  |
| Chapter 7 Chapter 7 Chapter 11 Chapter 12 | 81%<br>79%<br>% of Closing<br>Memphis<br>75%<br>84%<br>100% | 19%<br>21%<br>s by Chap. By Di<br>Jackson<br>25%<br>16%<br>0% | 71%<br>100%<br>v. Chapter % of<br>Total Closings<br>31%<br>0%       |  |