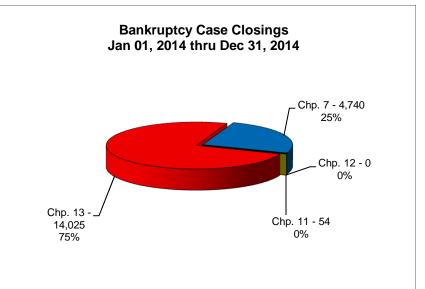

## UNITED STATES BANKRUPTCY COURT Western District of Tennessee PETITIONS CLOSED FOR TWELVE MONTH PERIODS BY DIVISIONS

|                          | Jan 1, 2015 - Dec 31, 2015 |                                          |                                       |
|--------------------------|----------------------------|------------------------------------------|---------------------------------------|
|                          | Memphis                    | Jackson                                  | Totals                                |
| Chapter 7                | 3,054                      | 1,042                                    | 4,096                                 |
| Chapter 11               | 23                         | 11                                       | 34                                    |
| Chapter 12               | 0                          | 1                                        | 1                                     |
| Chapter 13               | 10,311<br>13,388           | 2,471<br>3,525                           | 12,782<br>16,913                      |
| Totals:                  | •                          |                                          |                                       |
|                          | Jan 1, 2014 - Dec 31, 2014 |                                          |                                       |
| l <u>.</u>               | Memphis                    | Jackson                                  | Totals                                |
| Chapter 7                | 3,644                      | 1,096                                    | 4,740                                 |
| Chapter 11               | 44                         | 10                                       | 54                                    |
| Chapter 12               | 0                          | 0                                        | 0                                     |
| Chapter 13               | 11,314                     | 2,711                                    | 14,025                                |
| Totals:                  | 15,002                     | 3,817                                    | 18,819                                |
|                          |                            | 13 - Dec 31                              |                                       |
|                          | Memphis                    | Jackson                                  | Totals                                |
| Chapter 7                | 4,057                      | 1,352                                    | 5,409                                 |
| Chapter 11               | 59                         | 16                                       | 75                                    |
| Chapter 12               | 0                          | 0                                        | 0                                     |
| Chapter 13               | 10,984                     | 2,631                                    | 13,615                                |
| Totals:                  | 15,100                     | 3,999                                    | 19,099                                |
|                          |                            | 12 - Dec 31                              |                                       |
|                          | Memphis                    | Jackson                                  | Totals                                |
| Chapter 7                | 4,266                      | 1,423                                    | 5,689                                 |
| Chapter 11               | 42                         | 8                                        | 50                                    |
| Chapter 12               | 2                          | 0                                        | 2                                     |
| Chapter 13               | 10,037                     | 2,447                                    | 12,484                                |
| Totals:                  | 14,347                     | 3,878                                    | 18,225                                |
|                          | 2015 Over 2014             |                                          |                                       |
| ĺ                        | 2015                       |                                          | ,                                     |
|                          | 2015<br>Memphis            | Over 2014<br>Jackson                     | l<br>Total %                          |
| Chapter 7                | Memphis<br>(590)           | Over 2014                                |                                       |
| Chapter 7<br>Chapter 11  | Memphis                    | Over 2014<br>Jackson                     | Total %                               |
| Chapter 11<br>Chapter 12 | Memphis<br>(590)           | Over 2014<br>Jackson                     | <b>Total %</b> -13.59%                |
| Chapter 11               | Memphis<br>(590)           | Over 2014<br>Jackson                     | Total %<br>-13.59%<br>-37.04%         |
| Chapter 11<br>Chapter 12 | (590)<br>(21)<br>0         | 5 Over 2014<br>Jackson<br>(54)<br>1<br>1 | Total %<br>-13.59%<br>-37.04%<br>100% |

|                                           | % of Closing                                                | s by Chap. By Di                                              | v. Chapter % of                                                     |  |
|-------------------------------------------|-------------------------------------------------------------|---------------------------------------------------------------|---------------------------------------------------------------------|--|
|                                           | Memphis                                                     | Jackson                                                       | Total Closings                                                      |  |
| Chapter 7                                 | 75%                                                         | 25%                                                           | 24%                                                                 |  |
| Chapter 11                                | 68%                                                         | 32%                                                           | 0%                                                                  |  |
| Chapter 12                                | 0%                                                          | 100%                                                          | _0%                                                                 |  |
| Chapter 13 _                              | <u>81%</u>                                                  | 19%                                                           | 76%                                                                 |  |
| Totals:                                   | 79%                                                         | 21%                                                           | 100%                                                                |  |
|                                           |                                                             | s by Chap. By Di                                              |                                                                     |  |
| _                                         | Memphis                                                     | Jackson                                                       | Total Closings                                                      |  |
| Chapter 7                                 | 77%                                                         | 23%                                                           | 25%                                                                 |  |
| Chapter 11                                | 81%                                                         | 19%                                                           | 0%                                                                  |  |
| Chapter 12                                | 0%                                                          | 0%                                                            | 0%                                                                  |  |
| Chapter 13 _                              | 81%                                                         | 19%                                                           | 75%                                                                 |  |
| Totals:                                   | 80%                                                         | 20%                                                           | 100%                                                                |  |
|                                           | % of Closings by Chap. By Div. Chapter % of                 |                                                               |                                                                     |  |
| _                                         | Memphis                                                     | Jackson                                                       | Total Closings                                                      |  |
| Chapter 7                                 | 75%                                                         | 25%                                                           | 28%                                                                 |  |
| Chapter 11                                | 79%                                                         | 21%                                                           | 0%                                                                  |  |
| Chapter 12                                | 0%                                                          | 00/                                                           | 00/                                                                 |  |
| Oliapici 12                               | 0 /0                                                        | 0%                                                            | 0%                                                                  |  |
| Chapter 13                                | 81%                                                         | 19%                                                           | 71%                                                                 |  |
|                                           | - , -                                                       | - , -                                                         | 71%                                                                 |  |
| Chapter 13 _                              | 81%<br>79%                                                  | 19%                                                           | 71%<br>100%                                                         |  |
| Chapter 13 _                              | 81%<br>79%                                                  | 19%<br>21%                                                    | 71%<br>100%<br>v. Chapter % of                                      |  |
| Chapter 13 _                              | 81%<br>79%<br>% of Closing                                  | 19%<br>21%<br>s by Chap. By Di                                | 71%<br>100%<br>v. Chapter % of<br>Total Closings                    |  |
| Chapter 13 _<br>Totals:                   | 81%<br>79%<br>% of Closing<br>Memphis                       | 19%<br>21%<br>s by Chap. By Di<br>Jackson                     | 71%<br>100%<br>v. Chapter % of<br>Total Closings<br>31%             |  |
| Chapter 13 _<br>Totals:                   | 81%<br>79%<br>% of Closing<br>Memphis<br>75%                | 19%<br>21%<br>s by Chap. By Di<br>Jackson<br>25%              | 71%<br>100%<br>v. Chapter % of<br>Total Closings<br>31%<br>0%       |  |
| Chapter 13 _<br>Totals:                   | 81%<br>79%<br>% of Closing<br>Memphis<br>75%<br>84%         | 19%<br>21%<br>s by Chap. By Di<br>Jackson<br>25%<br>16%       | 71%<br>100%<br>v. Chapter % of<br>Total Closings<br>31%<br>0%<br>0% |  |
| Chapter 7 Chapter 7 Chapter 11 Chapter 12 | 81%<br>79%<br>% of Closing<br>Memphis<br>75%<br>84%<br>100% | 19%<br>21%<br>s by Chap. By Di<br>Jackson<br>25%<br>16%<br>0% | 71%<br>100%<br>v. Chapter % of<br>Total Closings<br>31%<br>0%       |  |