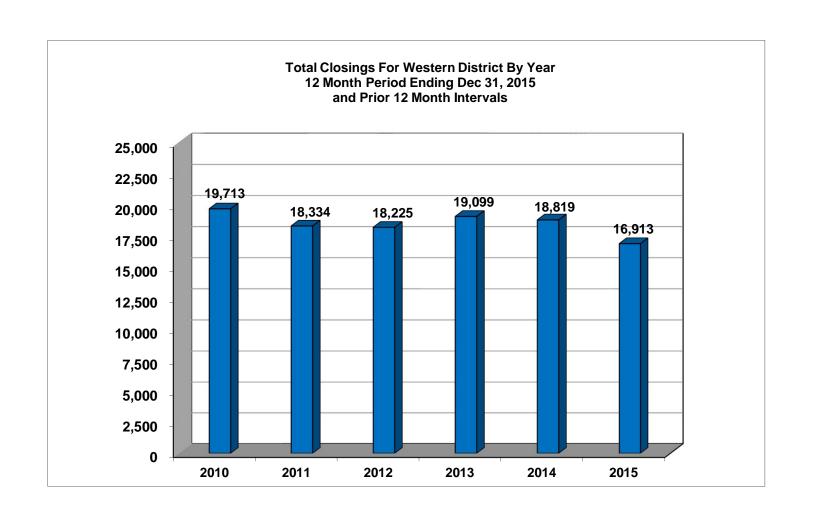

## UNITED STATES BANKRUPTCY COURT Western District of Tennessee PETITIONS CLOSED FOR TWELVE MONTH PERIODS BY DIVISIONS

|                          | Jan 1, 2015 - Dec 31, 2015 |                                          |                                       |
|--------------------------|----------------------------|------------------------------------------|---------------------------------------|
|                          | Memphis                    | Jackson                                  | Totals                                |
| Chapter 7                | 3,054                      | 1,042                                    | 4,096                                 |
| Chapter 11               | 23                         | 11                                       | 34                                    |
| Chapter 12               | 0                          | 1                                        | 1                                     |
| Chapter 13               | 10,311<br>13,388           | 2,471<br>3,525                           | 12,782<br>16,913                      |
| Totals:                  | •                          |                                          |                                       |
|                          | Jan 1, 2014 - Dec 31, 2014 |                                          |                                       |
| l <u>.</u>               | Memphis                    | Jackson                                  | Totals                                |
| Chapter 7                | 3,644                      | 1,096                                    | 4,740                                 |
| Chapter 11               | 44                         | 10                                       | 54                                    |
| Chapter 12               | 0                          | 0                                        | 0                                     |
| Chapter 13               | 11,314                     | 2,711                                    | 14,025                                |
| Totals:                  | 15,002                     | 3,817                                    | 18,819                                |
|                          |                            | 13 - Dec 31                              |                                       |
|                          | Memphis                    | Jackson                                  | Totals                                |
| Chapter 7                | 4,057                      | 1,352                                    | 5,409                                 |
| Chapter 11               | 59                         | 16                                       | 75                                    |
| Chapter 12               | 0                          | 0                                        | 0                                     |
| Chapter 13               | 10,984                     | 2,631                                    | 13,615                                |
| Totals:                  | 15,100                     | 3,999                                    | 19,099                                |
|                          |                            | 12 - Dec 31                              |                                       |
|                          | Memphis                    | Jackson                                  | Totals                                |
| Chapter 7                | 4,266                      | 1,423                                    | 5,689                                 |
| Chapter 11               | 42                         | 8                                        | 50                                    |
| Chapter 12               | 2                          | 0                                        | 2                                     |
| Chapter 13               | 10,037                     | 2,447                                    | 12,484                                |
| Totals:                  | 14,347                     | 3,878                                    | 18,225                                |
|                          | 2015 Over 2014             |                                          |                                       |
| ĺ                        | 2015                       |                                          | ,                                     |
|                          | 2015<br>Memphis            | Over 2014<br>Jackson                     | l<br>Total %                          |
| Chapter 7                | Memphis<br>(590)           | Over 2014                                |                                       |
| Chapter 7<br>Chapter 11  | Memphis                    | Over 2014<br>Jackson                     | Total %                               |
| Chapter 11<br>Chapter 12 | Memphis<br>(590)           | Over 2014<br>Jackson                     | <b>Total %</b> -13.59%                |
| Chapter 11               | Memphis<br>(590)           | Over 2014<br>Jackson                     | Total %<br>-13.59%<br>-37.04%         |
| Chapter 11<br>Chapter 12 | (590)<br>(21)<br>0         | 5 Over 2014<br>Jackson<br>(54)<br>1<br>1 | Total %<br>-13.59%<br>-37.04%<br>100% |