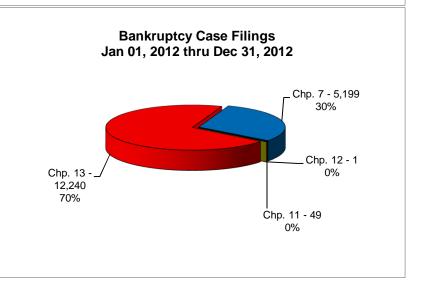

# UNITED STATES BANKRUPTCY COURT Western District of Tennessee PETITIONS FILED FOR TWELVE MONTH PERIODS BY DIVISIONS

|                                                                                               | Jan 1, 2015 - Dec 31, 2015                                          |                                                                                                           |                                                                                                  |
|-----------------------------------------------------------------------------------------------|---------------------------------------------------------------------|-----------------------------------------------------------------------------------------------------------|--------------------------------------------------------------------------------------------------|
|                                                                                               | Memphis                                                             | Jackson                                                                                                   | Totals                                                                                           |
| Chapter 7                                                                                     | 2,710                                                               | 931                                                                                                       | 3,641                                                                                            |
| Chapter 11                                                                                    | 15                                                                  | 2                                                                                                         | 17                                                                                               |
| Chapter 12                                                                                    | 0                                                                   | 0                                                                                                         | 0                                                                                                |
| Chapter 13 _                                                                                  | 9,592<br>12,317                                                     | 2,115                                                                                                     | 11,707<br>15,365                                                                                 |
| Totals:                                                                                       |                                                                     | 3,048                                                                                                     |                                                                                                  |
|                                                                                               | Jan 1, 2014 - Dec 31, 2014                                          |                                                                                                           |                                                                                                  |
|                                                                                               | Memphis                                                             | Jackson                                                                                                   | Totals                                                                                           |
| Chapter 7                                                                                     | 3,160                                                               | 1,042                                                                                                     | 4,202                                                                                            |
| Chapter 11                                                                                    | 22                                                                  | 5                                                                                                         | 27                                                                                               |
| Chapter 12                                                                                    | 0                                                                   | 0                                                                                                         | 0                                                                                                |
| Chapter 13 _                                                                                  | 9,846                                                               | 2,309                                                                                                     | 12,155                                                                                           |
| Totals:                                                                                       | 13,028                                                              | 3,356                                                                                                     | 16,384                                                                                           |
|                                                                                               | Jan 1, 20                                                           | 13 - Dec 31                                                                                               |                                                                                                  |
|                                                                                               | Memphis                                                             | Jackson                                                                                                   | Totals                                                                                           |
| Chapter 7                                                                                     | 3,762                                                               | 1,154                                                                                                     | 4,916                                                                                            |
| Chapter 11                                                                                    | 38                                                                  | 13                                                                                                        | 51                                                                                               |
| Chapter 12                                                                                    | 0                                                                   | 0                                                                                                         | 0                                                                                                |
| Chapter 13 _                                                                                  | 10,178                                                              | 2,228                                                                                                     | 12,406                                                                                           |
|                                                                                               |                                                                     | 2 205                                                                                                     | 17,373                                                                                           |
| Totals:                                                                                       | 13,978                                                              | 3,395                                                                                                     | 17,373                                                                                           |
| l otals:                                                                                      |                                                                     | 3,393<br>12 - Dec 31                                                                                      |                                                                                                  |
| l otals:                                                                                      |                                                                     |                                                                                                           |                                                                                                  |
| Chapter 7                                                                                     | Jan 1, 20<br>Memphis<br>3,860                                       | 12 - Dec 31                                                                                               | , <b>2012</b> Totals 5,199                                                                       |
| Chapter 7<br>Chapter 11                                                                       | Jan 1, 20<br>Memphis                                                | 12 - Dec 31<br>Jackson                                                                                    | , 2012<br>Totals                                                                                 |
| Chapter 7                                                                                     | Jan 1, 20<br>Memphis<br>3,860<br>39<br>1                            | <b>12 - Dec 31</b><br>Jackson<br>1,339                                                                    | , <b>2012</b> Totals 5,199                                                                       |
| Chapter 7<br>Chapter 11                                                                       | Jan 1, 20<br>Memphis<br>3,860<br>39<br>1<br>9,994                   | 12 - Dec 31<br>Jackson<br>1,339<br>10                                                                     | , <b>2012</b> Totals 5,199 49 1 12,240                                                           |
| Chapter 7<br>Chapter 11<br>Chapter 12                                                         | Jan 1, 20<br>Memphis<br>3,860<br>39<br>1                            | 12 - Dec 31<br>Jackson<br>1,339<br>10<br>0                                                                | , <b>2012</b> Totals 5,199 49 1                                                                  |
| Chapter 7<br>Chapter 11<br>Chapter 12<br>Chapter 13                                           | Jan 1, 20<br>Memphis<br>3,860<br>39<br>1<br>9,994<br>13,894         | 12 - Dec 31<br>Jackson<br>1,339<br>10<br>0<br>2,246                                                       | , <b>2012</b> Totals 5,199 49 1 12,240                                                           |
| Chapter 7<br>Chapter 11<br>Chapter 12<br>Chapter 13                                           | Jan 1, 20 Memphis 3,860 39 1 9,994 13,894 2015 Memphis              | 12 - Dec 31<br>Jackson<br>1,339<br>10<br>0<br>2,246<br>3,595                                              | , <b>2012</b> Totals 5,199 49 1 12,240 17,489 Total %                                            |
| Chapter 7<br>Chapter 11<br>Chapter 12<br>Chapter 13                                           | Jan 1, 20<br>Memphis<br>3,860<br>39<br>1<br>9,994<br>13,894<br>2015 | 12 - Dec 31<br>Jackson<br>1,339<br>10<br>0<br>2,246<br>3,595<br>Over 2014<br>Jackson<br>(111)             | , <b>2012</b> Totals 5,199 49 1 12,240 17,489                                                    |
| Chapter 7<br>Chapter 11<br>Chapter 12<br>Chapter 13<br>Totals:                                | Jan 1, 20 Memphis 3,860 39 1 9,994 13,894 2015 Memphis              | 12 - Dec 31<br>Jackson<br>1,339<br>10<br>0<br>2,246<br>3,595<br>Over 2014                                 | , <b>2012</b> Totals 5,199 49 1 12,240 17,489 Total %                                            |
| Chapter 7 Chapter 11 Chapter 12 Chapter 13 Totals:                                            | Jan 1, 20 Memphis 3,860 39 1 9,994 13,894 2015 Memphis (450)        | 12 - Dec 31<br>Jackson<br>1,339<br>10<br>0<br>2,246<br>3,595<br>Over 2014<br>Jackson<br>(111)             | , 2012<br>Totals<br>5,199<br>49<br>1<br>12,240<br>17,489<br>Total %<br>-13.35%                   |
| Chapter 7 Chapter 11 Chapter 12 Chapter 13 Totals:  Chapter 7 Chapter 11                      | Jan 1, 20 Memphis 3,860 39 1 9,994 13,894 2015 Memphis (450)        | 12 - Dec 31<br>Jackson<br>1,339<br>10<br>0<br>2,246<br>3,595<br>Over 2014<br>Jackson<br>(111)<br>(3)      | 7012<br>Totals<br>5,199<br>49<br>1<br>12,240<br>17,489<br>Total %<br>-13.35%<br>-37.04%          |
| Chapter 7 Chapter 11 Chapter 12 Chapter 13 Totals:  Chapter 7 Chapter 7 Chapter 11 Chapter 12 | Jan 1, 20 Memphis 3,860 39 1 9,994 13,894 2015 Memphis (450) (7) 0  | 12 - Dec 31<br>Jackson<br>1,339<br>10<br>0<br>2,246<br>3,595<br>Over 2014<br>Jackson<br>(111)<br>(3)<br>0 | 7012<br>Totals<br>5,199<br>49<br>1<br>12,240<br>17,489<br>Total %<br>-13.35%<br>-37.04%<br>0.00% |