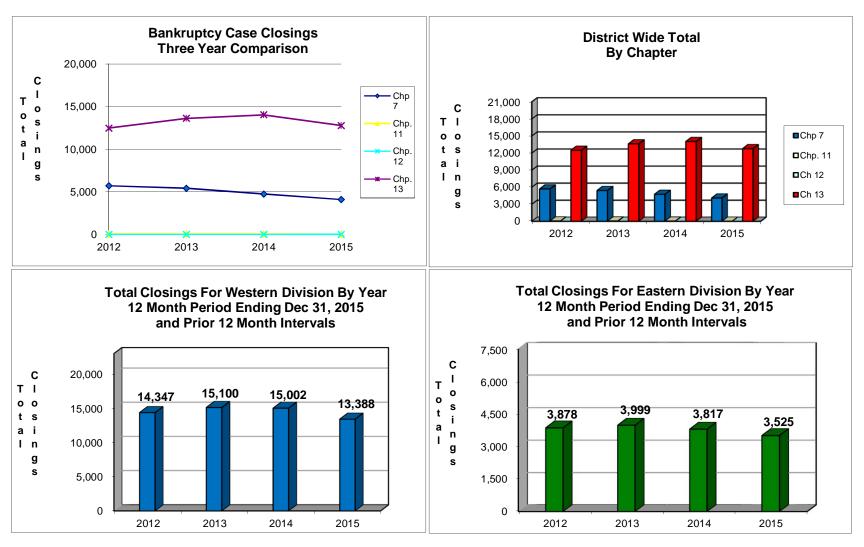

## UNITED STATES BANKRUPTCY COURT Western District of Tennessee PETITIONS CLOSED FOR TWELVE MONTH PERIODS BY DIVISIONS

|                          | Jan 1, 2015 - Dec 31, 2015 |                                          |                                       |
|--------------------------|----------------------------|------------------------------------------|---------------------------------------|
|                          | Memphis                    | Jackson                                  | Totals                                |
| Chapter 7                | 3,054                      | 1,042                                    | 4,096                                 |
| Chapter 11               | 23                         | 11                                       | 34                                    |
| Chapter 12               | 0                          | 1                                        | 1                                     |
| Chapter 13               | 10,311<br>13,388           | 2,471<br>3,525                           | 12,782<br>16,913                      |
| Totals:                  | •                          |                                          |                                       |
|                          | Jan 1, 2014 - Dec 31, 2014 |                                          |                                       |
| l <u>.</u>               | Memphis                    | Jackson                                  | Totals                                |
| Chapter 7                | 3,644                      | 1,096                                    | 4,740                                 |
| Chapter 11               | 44                         | 10                                       | 54                                    |
| Chapter 12               | 0                          | 0                                        | 0                                     |
| Chapter 13               | 11,314                     | 2,711                                    | 14,025                                |
| Totals:                  | 15,002                     | 3,817                                    | 18,819                                |
|                          |                            | 13 - Dec 31                              |                                       |
|                          | Memphis                    | Jackson                                  | Totals                                |
| Chapter 7                | 4,057                      | 1,352                                    | 5,409                                 |
| Chapter 11               | 59                         | 16                                       | 75                                    |
| Chapter 12               | 0                          | 0                                        | 0                                     |
| Chapter 13               | 10,984                     | 2,631                                    | 13,615                                |
| Totals:                  | 15,100                     | 3,999                                    | 19,099                                |
|                          |                            | 12 - Dec 31                              |                                       |
|                          | Memphis                    | Jackson                                  | Totals                                |
| Chapter 7                | 4,266                      | 1,423                                    | 5,689                                 |
| Chapter 11               | 42                         | 8                                        | 50                                    |
| Chapter 12               | 2                          | 0                                        | 2                                     |
| Chapter 13               | 10,037                     | 2,447                                    | 12,484                                |
| Totals:                  | 14,347                     | 3,878                                    | 18,225                                |
|                          | 2015 Over 2014             |                                          |                                       |
| ĺ                        | 2015                       |                                          | ,                                     |
|                          | 2015<br>Memphis            | Over 2014<br>Jackson                     | l<br>Total %                          |
| Chapter 7                | Memphis<br>(590)           | Over 2014                                |                                       |
| Chapter 7<br>Chapter 11  | Memphis                    | Over 2014<br>Jackson                     | Total %                               |
| Chapter 11<br>Chapter 12 | Memphis<br>(590)           | Over 2014<br>Jackson                     | <b>Total %</b> -13.59%                |
| Chapter 11               | Memphis<br>(590)           | Over 2014<br>Jackson                     | Total %<br>-13.59%<br>-37.04%         |
| Chapter 11<br>Chapter 12 | (590)<br>(21)<br>0         | 5 Over 2014<br>Jackson<br>(54)<br>1<br>1 | Total %<br>-13.59%<br>-37.04%<br>100% |

|                                           | % of Closing                                                | s by Chap. By Di                                              | v. Chapter % of                                                     |  |
|-------------------------------------------|-------------------------------------------------------------|---------------------------------------------------------------|---------------------------------------------------------------------|--|
|                                           | Memphis                                                     | Jackson                                                       | Total Closings                                                      |  |
| Chapter 7                                 | 75%                                                         | 25%                                                           | 24%                                                                 |  |
| Chapter 11                                | 68%                                                         | 32%                                                           | 0%                                                                  |  |
| Chapter 12                                | 0%                                                          | 100%                                                          | _0%                                                                 |  |
| Chapter 13 _                              | <u>81%</u>                                                  | 19%                                                           | 76%                                                                 |  |
| Totals:                                   | 79%                                                         | 21%                                                           | 100%                                                                |  |
|                                           |                                                             | s by Chap. By Di                                              |                                                                     |  |
| _                                         | Memphis                                                     | Jackson                                                       | Total Closings                                                      |  |
| Chapter 7                                 | 77%                                                         | 23%                                                           | 25%                                                                 |  |
| Chapter 11                                | 81%                                                         | 19%                                                           | 0%                                                                  |  |
| Chapter 12                                | 0%                                                          | 0%                                                            | 0%                                                                  |  |
| Chapter 13 _                              | 81%                                                         | 19%                                                           | 75%                                                                 |  |
| Totals:                                   | 80%                                                         | 20%                                                           | 100%                                                                |  |
|                                           | % of Closings by Chap. By Div. Chapter % of                 |                                                               |                                                                     |  |
| _                                         | Memphis                                                     | Jackson                                                       | Total Closings                                                      |  |
| Chapter 7                                 | 75%                                                         | 25%                                                           | 28%                                                                 |  |
| Chapter 11                                | 79%                                                         | 21%                                                           | 0%                                                                  |  |
| Chapter 12                                | 0%                                                          | 00/                                                           | 00/                                                                 |  |
| Oliapici 12                               | 0 /0                                                        | 0%                                                            | 0%                                                                  |  |
| Chapter 13                                | 81%                                                         | 19%                                                           | 71%                                                                 |  |
|                                           | - , -                                                       | - , -                                                         | 71%                                                                 |  |
| Chapter 13 _                              | 81%<br>79%                                                  | 19%                                                           | 71%<br>100%                                                         |  |
| Chapter 13 _                              | 81%<br>79%                                                  | 19%<br>21%                                                    | 71%<br>100%<br>v. Chapter % of                                      |  |
| Chapter 13 _                              | 81%<br>79%<br>% of Closing                                  | 19%<br>21%<br>s by Chap. By Di                                | 71%<br>100%<br>v. Chapter % of<br>Total Closings                    |  |
| Chapter 13 _<br>Totals:                   | 81%<br>79%<br>% of Closing<br>Memphis                       | 19%<br>21%<br>s by Chap. By Di<br>Jackson                     | 71%<br>100%<br>v. Chapter % of<br>Total Closings<br>31%             |  |
| Chapter 13 _<br>Totals:                   | 81%<br>79%<br>% of Closing<br>Memphis<br>75%                | 19%<br>21%<br>s by Chap. By Di<br>Jackson<br>25%              | 71%<br>100%<br>v. Chapter % of<br>Total Closings<br>31%<br>0%       |  |
| Chapter 13 _<br>Totals:                   | 81%<br>79%<br>% of Closing<br>Memphis<br>75%<br>84%         | 19%<br>21%<br>s by Chap. By Di<br>Jackson<br>25%<br>16%       | 71%<br>100%<br>v. Chapter % of<br>Total Closings<br>31%<br>0%<br>0% |  |
| Chapter 7 Chapter 7 Chapter 11 Chapter 12 | 81%<br>79%<br>% of Closing<br>Memphis<br>75%<br>84%<br>100% | 19%<br>21%<br>s by Chap. By Di<br>Jackson<br>25%<br>16%<br>0% | 71%<br>100%<br>v. Chapter % of<br>Total Closings<br>31%<br>0%       |  |

|            | 2015 Over 2014   |         |
|------------|------------------|---------|
|            | Jackson          | Total % |
| Chapter 7  | (54)             | -4.93%  |
| Chapter 11 | ` 1 <sup>'</sup> | 10.00%  |
| Chapter 12 | 1                | 100%    |
| Chapter 13 | (240)            | -8.85%  |
| Totals:    | (292)            | -7.65%  |

|            | 2015 Over 2014 |         |
|------------|----------------|---------|
|            | Memphis        | Total % |
| Chapter 7  | (590)          | -16.19% |
| Chapter 11 | (21)           | -47.73% |
| Chapter 12 | 0              | 0.00%   |
| Chapter 13 | (1,003)        | -8.87%  |
| Totals:    | (1,614)        | -10.76% |