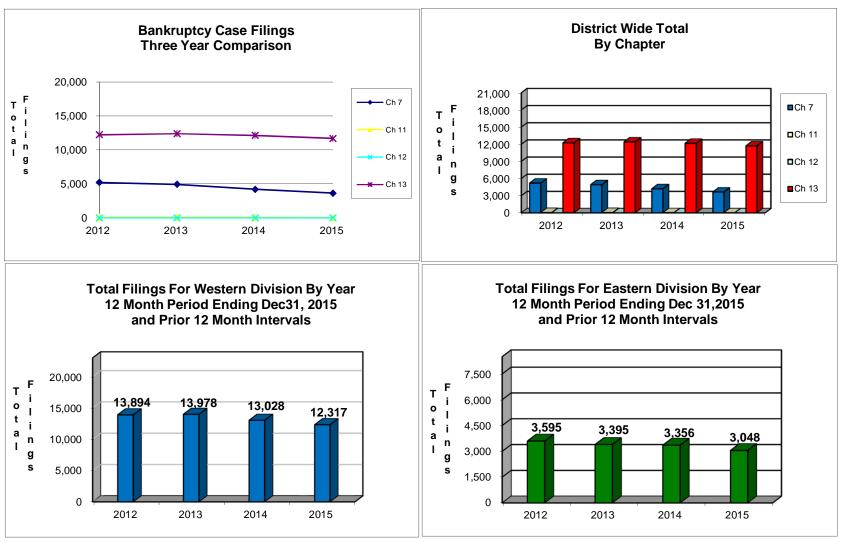

# UNITED STATES BANKRUPTCY COURT Western District of Tennessee PETITIONS FILED FOR TWELVE MONTH PERIODS BY DIVISIONS

|                                                                                               | Jan 1, 2015 - Dec 31, 2015                                          |                                                                                                           |                                                                                                  |
|-----------------------------------------------------------------------------------------------|---------------------------------------------------------------------|-----------------------------------------------------------------------------------------------------------|--------------------------------------------------------------------------------------------------|
|                                                                                               | Memphis                                                             | Jackson                                                                                                   | Totals                                                                                           |
| Chapter 7                                                                                     | 2,710                                                               | 931                                                                                                       | 3,641                                                                                            |
| Chapter 11                                                                                    | 15                                                                  | 2                                                                                                         | 17                                                                                               |
| Chapter 12                                                                                    | 0                                                                   | 0                                                                                                         | 0                                                                                                |
| Chapter 13 _                                                                                  | 9,592<br>12,317                                                     | 2,115                                                                                                     | 11,707<br>15,365                                                                                 |
| Totals:                                                                                       |                                                                     | 3,048                                                                                                     |                                                                                                  |
|                                                                                               | Jan 1, 2014 - Dec 31, 2014                                          |                                                                                                           |                                                                                                  |
|                                                                                               | Memphis                                                             | Jackson                                                                                                   | Totals                                                                                           |
| Chapter 7                                                                                     | 3,160                                                               | 1,042                                                                                                     | 4,202                                                                                            |
| Chapter 11                                                                                    | 22                                                                  | 5                                                                                                         | 27                                                                                               |
| Chapter 12                                                                                    | 0                                                                   | 0                                                                                                         | 0                                                                                                |
| Chapter 13 _                                                                                  | 9,846                                                               | 2,309                                                                                                     | 12,155                                                                                           |
| Totals:                                                                                       | 13,028                                                              | 3,356                                                                                                     | 16,384                                                                                           |
|                                                                                               | Jan 1, 20                                                           | 13 - Dec 31                                                                                               |                                                                                                  |
|                                                                                               | Memphis                                                             | Jackson                                                                                                   | Totals                                                                                           |
| Chapter 7                                                                                     | 3,762                                                               | 1,154                                                                                                     | 4,916                                                                                            |
| Chapter 11                                                                                    | 38                                                                  | 13                                                                                                        | 51                                                                                               |
| Chapter 12                                                                                    | 0                                                                   | 0                                                                                                         | 0                                                                                                |
| Chapter 13 _                                                                                  | 10,178                                                              | 2,228                                                                                                     | 12,406                                                                                           |
|                                                                                               |                                                                     | 2 205                                                                                                     | 17,373                                                                                           |
| Totals:                                                                                       | 13,978                                                              | 3,395                                                                                                     | 17,373                                                                                           |
| l otals:                                                                                      |                                                                     | 3,393<br>12 - Dec 31                                                                                      |                                                                                                  |
| l otals:                                                                                      |                                                                     |                                                                                                           |                                                                                                  |
| Chapter 7                                                                                     | Jan 1, 20<br>Memphis<br>3,860                                       | 12 - Dec 31                                                                                               | , <b>2012</b> Totals 5,199                                                                       |
| Chapter 7<br>Chapter 11                                                                       | Jan 1, 20<br>Memphis                                                | 12 - Dec 31<br>Jackson                                                                                    | , 2012<br>Totals                                                                                 |
| Chapter 7                                                                                     | Jan 1, 20<br>Memphis<br>3,860<br>39<br>1                            | <b>12 - Dec 31</b><br>Jackson<br>1,339                                                                    | , <b>2012</b> Totals 5,199                                                                       |
| Chapter 7<br>Chapter 11                                                                       | Jan 1, 20<br>Memphis<br>3,860<br>39<br>1<br>9,994                   | 12 - Dec 31<br>Jackson<br>1,339<br>10                                                                     | , <b>2012</b> Totals 5,199 49 1 12,240                                                           |
| Chapter 7<br>Chapter 11<br>Chapter 12                                                         | Jan 1, 20<br>Memphis<br>3,860<br>39<br>1                            | 12 - Dec 31<br>Jackson<br>1,339<br>10<br>0                                                                | , <b>2012</b> Totals 5,199 49 1                                                                  |
| Chapter 7<br>Chapter 11<br>Chapter 12<br>Chapter 13                                           | Jan 1, 20<br>Memphis<br>3,860<br>39<br>1<br>9,994<br>13,894         | 12 - Dec 31<br>Jackson<br>1,339<br>10<br>0<br>2,246                                                       | , <b>2012</b> Totals 5,199 49 1 12,240                                                           |
| Chapter 7<br>Chapter 11<br>Chapter 12<br>Chapter 13                                           | Jan 1, 20 Memphis 3,860 39 1 9,994 13,894 2015 Memphis              | 12 - Dec 31<br>Jackson<br>1,339<br>10<br>0<br>2,246<br>3,595                                              | , <b>2012</b> Totals 5,199 49 1 12,240 17,489 Total %                                            |
| Chapter 7<br>Chapter 11<br>Chapter 12<br>Chapter 13                                           | Jan 1, 20<br>Memphis<br>3,860<br>39<br>1<br>9,994<br>13,894<br>2015 | 12 - Dec 31<br>Jackson<br>1,339<br>10<br>0<br>2,246<br>3,595<br>Over 2014<br>Jackson<br>(111)             | , <b>2012</b> Totals 5,199 49 1 12,240 17,489                                                    |
| Chapter 7<br>Chapter 11<br>Chapter 12<br>Chapter 13<br>Totals:                                | Jan 1, 20 Memphis 3,860 39 1 9,994 13,894 2015 Memphis              | 12 - Dec 31<br>Jackson<br>1,339<br>10<br>0<br>2,246<br>3,595<br>Over 2014                                 | , <b>2012</b> Totals 5,199 49 1 12,240 17,489 Total %                                            |
| Chapter 7 Chapter 11 Chapter 12 Chapter 13 Totals:                                            | Jan 1, 20 Memphis 3,860 39 1 9,994 13,894 2015 Memphis (450)        | 12 - Dec 31<br>Jackson<br>1,339<br>10<br>0<br>2,246<br>3,595<br>Over 2014<br>Jackson<br>(111)             | , 2012<br>Totals<br>5,199<br>49<br>1<br>12,240<br>17,489<br>Total %<br>-13.35%                   |
| Chapter 7 Chapter 11 Chapter 12 Chapter 13 Totals:  Chapter 7 Chapter 11                      | Jan 1, 20 Memphis 3,860 39 1 9,994 13,894 2015 Memphis (450)        | 12 - Dec 31<br>Jackson<br>1,339<br>10<br>0<br>2,246<br>3,595<br>Over 2014<br>Jackson<br>(111)<br>(3)      | 7012<br>Totals<br>5,199<br>49<br>1<br>12,240<br>17,489<br>Total %<br>-13.35%<br>-37.04%          |
| Chapter 7 Chapter 11 Chapter 12 Chapter 13 Totals:  Chapter 7 Chapter 7 Chapter 11 Chapter 12 | Jan 1, 20 Memphis 3,860 39 1 9,994 13,894 2015 Memphis (450) (7) 0  | 12 - Dec 31<br>Jackson<br>1,339<br>10<br>0<br>2,246<br>3,595<br>Over 2014<br>Jackson<br>(111)<br>(3)<br>0 | 7012<br>Totals<br>5,199<br>49<br>1<br>12,240<br>17,489<br>Total %<br>-13.35%<br>-37.04%<br>0.00% |

## UNITED STATES BANKRUPTCY COURT Western District of Tennessee PETITIONS CLOSED FOR TWELVE MONTH PERIODS BY DIVISIONS

|                          | Jan 1, 2015 - Dec 31, 2015 |                                          |                                       |
|--------------------------|----------------------------|------------------------------------------|---------------------------------------|
|                          | Memphis                    | Jackson                                  | Totals                                |
| Chapter 7                | 3,054                      | 1,042                                    | 4,096                                 |
| Chapter 11               | 23                         | 11                                       | 34                                    |
| Chapter 12               | 0                          | 1                                        | 1                                     |
| Chapter 13               | 10,311<br>13,388           | 2,471<br>3,525                           | 12,782<br>16,913                      |
| Totals:                  | •                          |                                          |                                       |
|                          | Jan 1, 2014 - Dec 31, 2014 |                                          |                                       |
| l <u>.</u>               | Memphis                    | Jackson                                  | Totals                                |
| Chapter 7                | 3,644                      | 1,096                                    | 4,740                                 |
| Chapter 11               | 44                         | 10                                       | 54                                    |
| Chapter 12               | 0                          | 0                                        | 0                                     |
| Chapter 13               | 11,314                     | 2,711                                    | 14,025                                |
| Totals:                  | 15,002                     | 3,817                                    | 18,819                                |
|                          |                            | 13 - Dec 31                              |                                       |
|                          | Memphis                    | Jackson                                  | Totals                                |
| Chapter 7                | 4,057                      | 1,352                                    | 5,409                                 |
| Chapter 11               | 59                         | 16                                       | 75                                    |
| Chapter 12               | 0                          | 0                                        | 0                                     |
| Chapter 13               | 10,984                     | 2,631                                    | 13,615                                |
| Totals:                  | 15,100                     | 3,999                                    | 19,099                                |
|                          |                            | 12 - Dec 31                              |                                       |
|                          | Memphis                    | Jackson                                  | Totals                                |
| Chapter 7                | 4,266                      | 1,423                                    | 5,689                                 |
| Chapter 11               | 42                         | 8                                        | 50                                    |
| Chapter 12               | 2                          | 0                                        | 2                                     |
| Chapter 13               | 10,037                     | 2,447                                    | 12,484                                |
| Totals:                  | 14,347                     | 3,878                                    | 18,225                                |
|                          | 2015 Over 2014             |                                          |                                       |
| ĺ                        | 2015                       |                                          | ,                                     |
|                          | 2015<br>Memphis            | Over 2014<br>Jackson                     | l<br>Total %                          |
| Chapter 7                | Memphis<br>(590)           | Over 2014                                |                                       |
| Chapter 7<br>Chapter 11  | Memphis                    | Over 2014<br>Jackson                     | Total %                               |
| Chapter 11<br>Chapter 12 | Memphis<br>(590)           | Over 2014<br>Jackson                     | <b>Total %</b> -13.59%                |
| Chapter 11               | Memphis<br>(590)           | Over 2014<br>Jackson                     | Total %<br>-13.59%<br>-37.04%         |
| Chapter 11<br>Chapter 12 | (590)<br>(21)<br>0         | 5 Over 2014<br>Jackson<br>(54)<br>1<br>1 | Total %<br>-13.59%<br>-37.04%<br>100% |