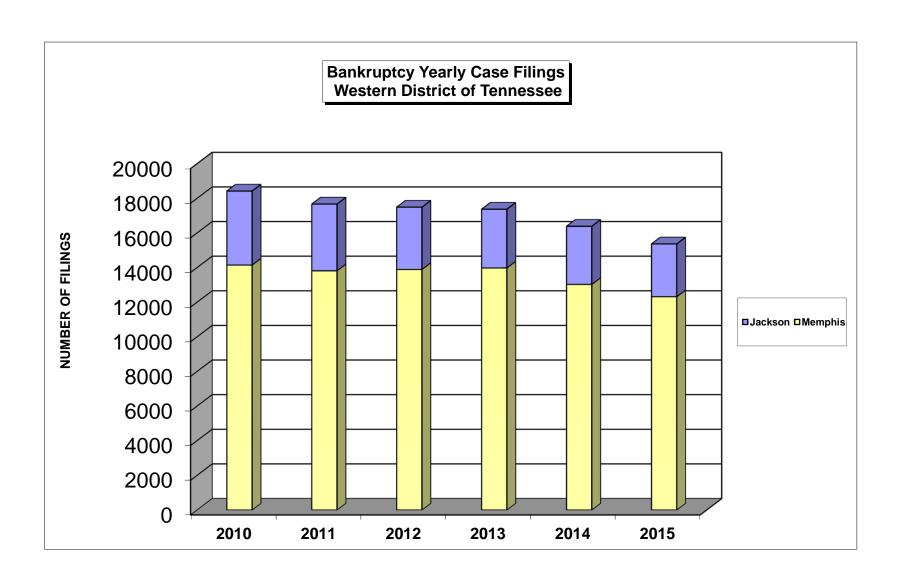

# UNITED STATES BANKRUPTCY COURT Western District of Tennessee PETITIONS FILED FOR TWELVE MONTH PERIODS BY DIVISIONS

|                                                                                               | Jan 1, 2015 - Dec 31, 2015                                          |                                                                                                           |                                                                                                  |
|-----------------------------------------------------------------------------------------------|---------------------------------------------------------------------|-----------------------------------------------------------------------------------------------------------|--------------------------------------------------------------------------------------------------|
|                                                                                               | Memphis                                                             | Jackson                                                                                                   | Totals                                                                                           |
| Chapter 7                                                                                     | 2,710                                                               | 931                                                                                                       | 3,641                                                                                            |
| Chapter 11                                                                                    | 15                                                                  | 2                                                                                                         | 17                                                                                               |
| Chapter 12                                                                                    | 0                                                                   | 0                                                                                                         | 0                                                                                                |
| Chapter 13 _                                                                                  | 9,592<br>12,317                                                     | 2,115                                                                                                     | 11,707<br>15,365                                                                                 |
| Totals:                                                                                       |                                                                     | 3,048                                                                                                     |                                                                                                  |
|                                                                                               | Jan 1, 2014 - Dec 31, 2014                                          |                                                                                                           |                                                                                                  |
|                                                                                               | Memphis                                                             | Jackson                                                                                                   | Totals                                                                                           |
| Chapter 7                                                                                     | 3,160                                                               | 1,042                                                                                                     | 4,202                                                                                            |
| Chapter 11                                                                                    | 22                                                                  | 5                                                                                                         | 27                                                                                               |
| Chapter 12                                                                                    | 0                                                                   | 0                                                                                                         | 0                                                                                                |
| Chapter 13 _                                                                                  | 9,846                                                               | 2,309                                                                                                     | 12,155                                                                                           |
| Totals:                                                                                       | 13,028                                                              | 3,356                                                                                                     | 16,384                                                                                           |
|                                                                                               | Jan 1, 20                                                           | 13 - Dec 31                                                                                               |                                                                                                  |
|                                                                                               | Memphis                                                             | Jackson                                                                                                   | Totals                                                                                           |
| Chapter 7                                                                                     | 3,762                                                               | 1,154                                                                                                     | 4,916                                                                                            |
| Chapter 11                                                                                    | 38                                                                  | 13                                                                                                        | 51                                                                                               |
| Chapter 12                                                                                    | 0                                                                   | 0                                                                                                         | 0                                                                                                |
| Chapter 13 _                                                                                  | 10,178                                                              | 2,228                                                                                                     | 12,406                                                                                           |
|                                                                                               |                                                                     | 2 205                                                                                                     | 17,373                                                                                           |
| Totals:                                                                                       | 13,978                                                              | 3,395                                                                                                     | 17,373                                                                                           |
| l otals:                                                                                      |                                                                     | 3,393<br>12 - Dec 31                                                                                      |                                                                                                  |
| l otals:                                                                                      |                                                                     |                                                                                                           |                                                                                                  |
| Chapter 7                                                                                     | Jan 1, 20<br>Memphis<br>3,860                                       | 12 - Dec 31                                                                                               | , <b>2012</b> Totals 5,199                                                                       |
| Chapter 7<br>Chapter 11                                                                       | Jan 1, 20<br>Memphis                                                | 12 - Dec 31<br>Jackson                                                                                    | , 2012<br>Totals                                                                                 |
| Chapter 7                                                                                     | Jan 1, 20<br>Memphis<br>3,860<br>39<br>1                            | <b>12 - Dec 31</b><br>Jackson<br>1,339                                                                    | , <b>2012</b> Totals 5,199                                                                       |
| Chapter 7<br>Chapter 11                                                                       | Jan 1, 20<br>Memphis<br>3,860<br>39<br>1<br>9,994                   | 12 - Dec 31<br>Jackson<br>1,339<br>10                                                                     | , <b>2012</b> Totals 5,199 49 1 12,240                                                           |
| Chapter 7<br>Chapter 11<br>Chapter 12                                                         | Jan 1, 20<br>Memphis<br>3,860<br>39<br>1                            | 12 - Dec 31<br>Jackson<br>1,339<br>10<br>0                                                                | , <b>2012</b> Totals 5,199 49 1                                                                  |
| Chapter 7<br>Chapter 11<br>Chapter 12<br>Chapter 13                                           | Jan 1, 20<br>Memphis<br>3,860<br>39<br>1<br>9,994<br>13,894         | 12 - Dec 31<br>Jackson<br>1,339<br>10<br>0<br>2,246                                                       | , <b>2012</b> Totals 5,199 49 1 12,240                                                           |
| Chapter 7<br>Chapter 11<br>Chapter 12<br>Chapter 13                                           | Jan 1, 20 Memphis 3,860 39 1 9,994 13,894 2015 Memphis              | 12 - Dec 31<br>Jackson<br>1,339<br>10<br>0<br>2,246<br>3,595                                              | , <b>2012</b> Totals 5,199 49 1 12,240 17,489 Total %                                            |
| Chapter 7<br>Chapter 11<br>Chapter 12<br>Chapter 13                                           | Jan 1, 20<br>Memphis<br>3,860<br>39<br>1<br>9,994<br>13,894<br>2015 | 12 - Dec 31<br>Jackson<br>1,339<br>10<br>0<br>2,246<br>3,595<br>Over 2014<br>Jackson<br>(111)             | , <b>2012</b> Totals 5,199 49 1 12,240 17,489                                                    |
| Chapter 7<br>Chapter 11<br>Chapter 12<br>Chapter 13<br>Totals:                                | Jan 1, 20 Memphis 3,860 39 1 9,994 13,894 2015 Memphis              | 12 - Dec 31<br>Jackson<br>1,339<br>10<br>0<br>2,246<br>3,595<br>Over 2014                                 | , <b>2012</b> Totals 5,199 49 1 12,240 17,489 Total %                                            |
| Chapter 7 Chapter 11 Chapter 12 Chapter 13 Totals:                                            | Jan 1, 20 Memphis 3,860 39 1 9,994 13,894 2015 Memphis (450)        | 12 - Dec 31<br>Jackson<br>1,339<br>10<br>0<br>2,246<br>3,595<br>Over 2014<br>Jackson<br>(111)             | , 2012<br>Totals<br>5,199<br>49<br>1<br>12,240<br>17,489<br>Total %<br>-13.35%                   |
| Chapter 7 Chapter 11 Chapter 12 Chapter 13 Totals:  Chapter 7 Chapter 11                      | Jan 1, 20 Memphis 3,860 39 1 9,994 13,894 2015 Memphis (450)        | 12 - Dec 31<br>Jackson<br>1,339<br>10<br>0<br>2,246<br>3,595<br>Over 2014<br>Jackson<br>(111)<br>(3)      | 7012<br>Totals<br>5,199<br>49<br>1<br>12,240<br>17,489<br>Total %<br>-13.35%<br>-37.04%          |
| Chapter 7 Chapter 11 Chapter 12 Chapter 13 Totals:  Chapter 7 Chapter 7 Chapter 11 Chapter 12 | Jan 1, 20 Memphis 3,860 39 1 9,994 13,894 2015 Memphis (450) (7) 0  | 12 - Dec 31<br>Jackson<br>1,339<br>10<br>0<br>2,246<br>3,595<br>Over 2014<br>Jackson<br>(111)<br>(3)<br>0 | 7012<br>Totals<br>5,199<br>49<br>1<br>12,240<br>17,489<br>Total %<br>-13.35%<br>-37.04%<br>0.00% |