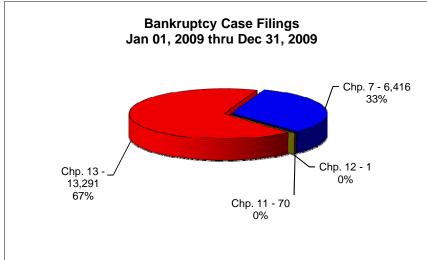

## UNITED STATES BANKRUPTCY COURT Western District of Tennessee PETITIONS CLOSED FOR TWELVE MONTH PERIODS BY DIVISIONS

|                                                     | Jan 1, 2011 - Dec 31, 2011                      |                                               |                                                                |
|-----------------------------------------------------|-------------------------------------------------|-----------------------------------------------|----------------------------------------------------------------|
|                                                     | Memphis                                         | Jackson                                       | Totals                                                         |
| Chapter 7                                           | 4,491                                           | 1,704                                         | 6,195                                                          |
| Chapter 11                                          | 36                                              | 10                                            | 46                                                             |
| Chapter 12                                          | 0                                               | 0                                             | 0                                                              |
| Chapter 13                                          | 9,821                                           | 2,368                                         | 12,189                                                         |
| Totals:                                             | 14,348                                          | 4,082                                         | 18,430                                                         |
|                                                     |                                                 | 10 - Dec 31                                   |                                                                |
| <del>_</del>                                        | Memphis                                         | Jackson                                       | Totals                                                         |
| Chapter 7                                           | 4,829                                           | 1,936                                         | 6,765                                                          |
| Chapter 11                                          | 33                                              | 19                                            | 52                                                             |
| Chapter 12                                          | 0                                               | 0                                             | 0                                                              |
| Chapter 13                                          | 10,363                                          | 2,573                                         | 12,936                                                         |
| Totals:                                             | 15,225                                          | 4,528                                         | 19,753                                                         |
|                                                     |                                                 | 9 - Dec 31                                    |                                                                |
|                                                     | Memphis                                         | Jackson                                       | Totals                                                         |
| Chapter 7                                           | 4,464                                           | 2,183                                         | 6,647                                                          |
| Chapter 11                                          | 32                                              | 11                                            | 43                                                             |
| Chapter 12                                          | 0                                               | 1                                             | 1                                                              |
| Chapter 13                                          | 11,428                                          | 2,802                                         | 14,230                                                         |
| Totals:                                             | 15,924                                          | 4,997                                         | 20,921                                                         |
|                                                     |                                                 | 08 - Dec 31                                   | , 2008                                                         |
|                                                     | Memphis                                         | Jackson                                       | Totals                                                         |
| Chapter 7                                           | 3,355                                           | 1,728                                         | 5,083                                                          |
| Chapter 11                                          |                                                 |                                               |                                                                |
| Onapici ii                                          | 20                                              | 9                                             | 29                                                             |
| Chapter 12                                          | 0                                               | 9<br>2                                        | 2                                                              |
| -                                                   | 0<br>10,872                                     | 9<br>2<br>2,117                               | _                                                              |
| Chapter 12                                          | 0                                               | 9<br>2<br>2,117<br>3,856                      | 2                                                              |
| Chapter 12<br>Chapter 13                            | 0<br>10,872<br>14,247<br><b>2011</b>            | 3,856<br>Over 2010                            | 2<br>12,989                                                    |
| Chapter 12<br>Chapter 13                            | 0<br>10,872<br>14,247<br><b>2011</b><br>Memphis | 3,856<br>Over 2010<br>Jackson                 | 2<br>12,989<br>18,103<br>Total %                               |
| Chapter 12<br>Chapter 13                            | 0<br>10,872<br>14,247<br><b>2011</b>            | 3,856<br>Over 2010                            | 2<br>12,989<br>18,103<br>Total %<br>-8.43%                     |
| Chapter 12<br>Chapter 13<br>Totals:                 | 0<br>10,872<br>14,247<br><b>2011</b><br>Memphis | 3,856<br>Over 2010<br>Jackson                 | 2<br>12,989<br>18,103<br>Total %                               |
| Chapter 12 Chapter 13 Totals:  Chapter 7            | 0<br>10,872<br>14,247<br><b>2011</b><br>Memphis | 3,856<br>Over 2010<br>Jackson<br>(232)        | 2<br>12,989<br>18,103<br>Total %<br>-8.43%<br>-11.54%<br>0.00% |
| Chapter 12 Chapter 13 Totals:  Chapter 7 Chapter 11 | 0<br>10,872<br>14,247<br><b>2011</b><br>Memphis | 3,856<br>Over 2010<br>Jackson<br>(232)<br>(9) | 2<br>12,989<br>18,103<br>Total %<br>-8.43%<br>-11.54%          |