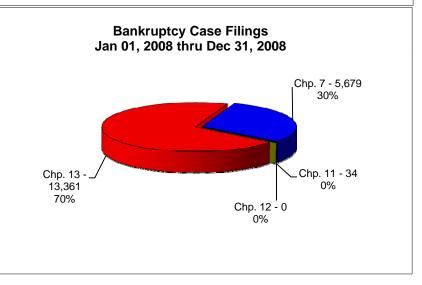

# UNITED STATES BANKRUPTCY COURT Western District of Tennessee PETITIONS FILED FOR TWELVE MONTH PERIODS BY DIVISIONS

|              | Jan 1, 2011 - Dec 31, 2011 |             |         |
|--------------|----------------------------|-------------|---------|
|              | Memphis                    | Jackson     | Totals  |
| Chapter 7    | 3,751                      | 1,350       | 5,101   |
| Chapter 11   | 39                         | 12          | 51      |
| Chapter 12   | 10,000                     | 1           | 40.540  |
| Chapter 13 _ | 10,023                     | 2,489       | 12,512  |
| Totals:      | 13,814                     | 3,852       | 17,666  |
|              | Jan 1, 2010 - Dec 31, 2010 |             |         |
|              | Memphis                    | Jackson     | Totals  |
| Chapter 7    | 4,296                      | 1,668       | 5,964   |
| Chapter 11   | 50                         | 11          | 61      |
| Chapter 12   | 0                          | 0           | 0       |
| Chapter 13   | 9,800                      | 2,595       | 12,395  |
| Totals:      | 14,146                     | 4,274       | 18,420  |
|              |                            | 9 - Dec 31  |         |
| <u> </u>     | Memphis                    | Jackson     | Totals  |
| Chapter 7    | 4,368                      | 2,048       | 6,416   |
| Chapter 11   | 50                         | 20          | 70      |
| Chapter 12   | 0                          | 1           | 1       |
| Chapter 13 _ | 10,084                     | 3,207       | 13,291  |
| Totals:      | 14,502                     | 5,276       | 19,778  |
|              | Jan 1, 200                 | 08 - Dec 31 | , 2008  |
|              | Memphis                    | Jackson     | Totals  |
| Chapter 7    | 3,782                      | 1,897       | 5,679   |
| Chapter 11   | 26                         | 8           | 34      |
| Chapter 12   | 0                          | 0           | 0       |
| Chapter 13 _ | 10,137                     | 3,224       | 13,361  |
| Totals:      | 13,945                     | 5,129       | 19,074  |
|              | 201                        | 1 Over 201  | 0       |
|              | Memphis                    | Jackson     | Total % |
| Chapter 7    | (545)                      | (318)       | -14.47% |
| Chapter 11   | (11)                       | 1           | -16.39% |
| Chapter 12   | 1                          | 1           | 100%    |
| Chapter 13   | 223                        | (106)       | 0.94%   |
| Totals:      | (332)                      | (422)       | -4.09%  |