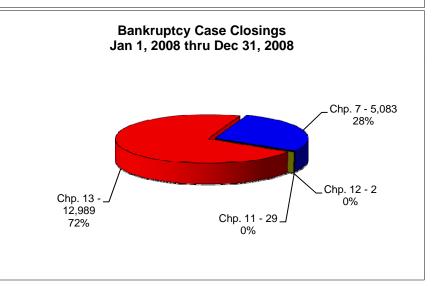

## UNITED STATES BANKRUPTCY COURT Western District of Tennessee PETITIONS CLOSED FOR TWELVE MONTH PERIODS BY DIVISIONS

|                                                     | Jan 1, 2011 - Dec 31, 2011                      |                                               |                                                                |
|-----------------------------------------------------|-------------------------------------------------|-----------------------------------------------|----------------------------------------------------------------|
|                                                     | Memphis                                         | Jackson                                       | Totals                                                         |
| Chapter 7                                           | 4,491                                           | 1,704                                         | 6,195                                                          |
| Chapter 11                                          | 36                                              | 10                                            | 46                                                             |
| Chapter 12                                          | 0                                               | 0                                             | 0                                                              |
| Chapter 13                                          | 9,821                                           | 2,368                                         | 12,189                                                         |
| Totals:                                             | 14,348                                          | 4,082                                         | 18,430                                                         |
|                                                     |                                                 | 10 - Dec 31                                   |                                                                |
| <del>_</del>                                        | Memphis                                         | Jackson                                       | Totals                                                         |
| Chapter 7                                           | 4,829                                           | 1,936                                         | 6,765                                                          |
| Chapter 11                                          | 33                                              | 19                                            | 52                                                             |
| Chapter 12                                          | 0                                               | 0                                             | 0                                                              |
| Chapter 13                                          | 10,363                                          | 2,573                                         | 12,936                                                         |
| Totals:                                             | 15,225                                          | 4,528                                         | 19,753                                                         |
|                                                     |                                                 | 9 - Dec 31                                    |                                                                |
|                                                     | Memphis                                         | Jackson                                       | Totals                                                         |
| Chapter 7                                           | 4,464                                           | 2,183                                         | 6,647                                                          |
| Chapter 11                                          | 32                                              | 11                                            | 43                                                             |
| Chapter 12                                          | 0                                               | 1                                             | 1                                                              |
| Chapter 13                                          | 11,428                                          | 2,802                                         | 14,230                                                         |
| Totals:                                             | 15,924                                          | 4,997                                         | 20,921                                                         |
|                                                     |                                                 | 08 - Dec 31                                   | , 2008                                                         |
|                                                     | Memphis                                         | Jackson                                       | Totals                                                         |
| Chapter 7                                           | 3,355                                           | 1,728                                         | 5,083                                                          |
| Chapter 11                                          |                                                 |                                               |                                                                |
| Onapici ii                                          | 20                                              | 9                                             | 29                                                             |
| Chapter 12                                          | 0                                               | 9<br>2                                        | 2                                                              |
| -                                                   | 0<br>10,872                                     | 9<br>2<br>2,117                               | _                                                              |
| Chapter 12                                          | 0                                               | 9<br>2<br>2,117<br>3,856                      | 2                                                              |
| Chapter 12<br>Chapter 13                            | 0<br>10,872<br>14,247<br><b>2011</b>            | 3,856<br>Over 2010                            | 2<br>12,989                                                    |
| Chapter 12<br>Chapter 13                            | 0<br>10,872<br>14,247<br><b>2011</b><br>Memphis | 3,856<br>Over 2010<br>Jackson                 | 2<br>12,989<br>18,103<br>Total %                               |
| Chapter 12<br>Chapter 13                            | 0<br>10,872<br>14,247<br><b>2011</b>            | 3,856<br>Over 2010                            | 2<br>12,989<br>18,103<br>Total %<br>-8.43%                     |
| Chapter 12<br>Chapter 13<br>Totals:                 | 0<br>10,872<br>14,247<br><b>2011</b><br>Memphis | 3,856<br>Over 2010<br>Jackson                 | 2<br>12,989<br>18,103<br>Total %                               |
| Chapter 12 Chapter 13 Totals:  Chapter 7            | 0<br>10,872<br>14,247<br><b>2011</b><br>Memphis | 3,856<br>Over 2010<br>Jackson<br>(232)        | 2<br>12,989<br>18,103<br>Total %<br>-8.43%<br>-11.54%<br>0.00% |
| Chapter 12 Chapter 13 Totals:  Chapter 7 Chapter 11 | 0<br>10,872<br>14,247<br><b>2011</b><br>Memphis | 3,856<br>Over 2010<br>Jackson<br>(232)<br>(9) | 2<br>12,989<br>18,103<br>Total %<br>-8.43%<br>-11.54%          |