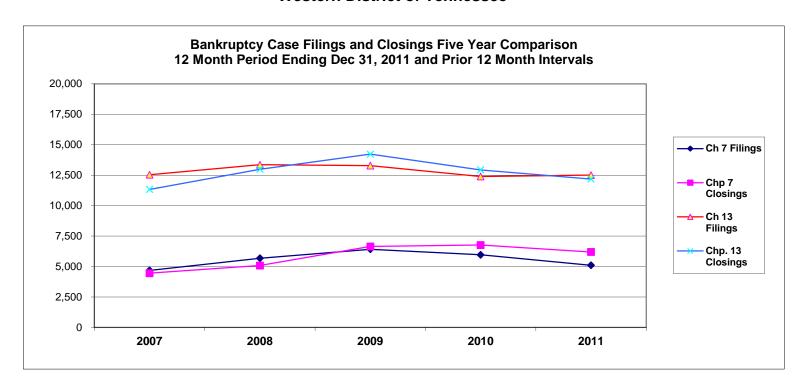

# UNITED STATES BANKRUPTCY COURT Western District of Tennessee PETITIONS FILED FOR TWELVE MONTH PERIODS BY DIVISIONS

|              | Jan 1, 2011 - Dec 31, 2011 |             |         |
|--------------|----------------------------|-------------|---------|
|              | Memphis                    | Jackson     | Totals  |
| Chapter 7    | 3,751                      | 1,350       | 5,101   |
| Chapter 11   | 39                         | 12          | 51      |
| Chapter 12   | 10,000                     | 1           | 40.540  |
| Chapter 13 _ | 10,023                     | 2,489       | 12,512  |
| Totals:      | 13,814                     | 3,852       | 17,666  |
|              | Jan 1, 2010 - Dec 31, 2010 |             |         |
|              | Memphis                    | Jackson     | Totals  |
| Chapter 7    | 4,296                      | 1,668       | 5,964   |
| Chapter 11   | 50                         | 11          | 61      |
| Chapter 12   | 0                          | 0           | 0       |
| Chapter 13   | 9,800                      | 2,595       | 12,395  |
| Totals:      | 14,146                     | 4,274       | 18,420  |
|              |                            | 9 - Dec 31  |         |
| <u> </u>     | Memphis                    | Jackson     | Totals  |
| Chapter 7    | 4,368                      | 2,048       | 6,416   |
| Chapter 11   | 50                         | 20          | 70      |
| Chapter 12   | 0                          | 1           | 1       |
| Chapter 13 _ | 10,084                     | 3,207       | 13,291  |
| Totals:      | 14,502                     | 5,276       | 19,778  |
|              | Jan 1, 200                 | 08 - Dec 31 | , 2008  |
|              | Memphis                    | Jackson     | Totals  |
| Chapter 7    | 3,782                      | 1,897       | 5,679   |
| Chapter 11   | 26                         | 8           | 34      |
| Chapter 12   | 0                          | 0           | 0       |
| Chapter 13 _ | 10,137                     | 3,224       | 13,361  |
| Totals:      | 13,945                     | 5,129       | 19,074  |
|              | 201                        | 1 Over 201  | 0       |
|              | Memphis                    | Jackson     | Total % |
| Chapter 7    | (545)                      | (318)       | -14.47% |
| Chapter 11   | (11)                       | 1           | -16.39% |
| Chapter 12   | 1                          | 1           | 100%    |
| Chapter 13   | 223                        | (106)       | 0.94%   |
| Totals:      | (332)                      | (422)       | -4.09%  |

## UNITED STATES BANKRUPTCY COURT Western District of Tennessee PETITIONS CLOSED FOR TWELVE MONTH PERIODS BY DIVISIONS

|                                                     | Jan 1, 2011 - Dec 31, 2011                      |                                               |                                                                |
|-----------------------------------------------------|-------------------------------------------------|-----------------------------------------------|----------------------------------------------------------------|
|                                                     | Memphis                                         | Jackson                                       | Totals                                                         |
| Chapter 7                                           | 4,491                                           | 1,704                                         | 6,195                                                          |
| Chapter 11                                          | 36                                              | 10                                            | 46                                                             |
| Chapter 12                                          | 0                                               | 0                                             | 0                                                              |
| Chapter 13                                          | 9,821                                           | 2,368                                         | 12,189                                                         |
| Totals:                                             | 14,348                                          | 4,082                                         | 18,430                                                         |
|                                                     |                                                 | 10 - Dec 31                                   |                                                                |
| <del>_</del>                                        | Memphis                                         | Jackson                                       | Totals                                                         |
| Chapter 7                                           | 4,829                                           | 1,936                                         | 6,765                                                          |
| Chapter 11                                          | 33                                              | 19                                            | 52                                                             |
| Chapter 12                                          | 0                                               | 0                                             | 0                                                              |
| Chapter 13                                          | 10,363                                          | 2,573                                         | 12,936                                                         |
| Totals:                                             | 15,225                                          | 4,528                                         | 19,753                                                         |
|                                                     |                                                 | 9 - Dec 31                                    |                                                                |
|                                                     | Memphis                                         | Jackson                                       | Totals                                                         |
| Chapter 7                                           | 4,464                                           | 2,183                                         | 6,647                                                          |
| Chapter 11                                          | 32                                              | 11                                            | 43                                                             |
| Chapter 12                                          | 0                                               | 1                                             | 1                                                              |
| Chapter 13                                          | 11,428                                          | 2,802                                         | 14,230                                                         |
| Totals:                                             | 15,924                                          | 4,997                                         | 20,921                                                         |
|                                                     |                                                 | 08 - Dec 31                                   | , 2008                                                         |
|                                                     | Memphis                                         | Jackson                                       | Totals                                                         |
| Chapter 7                                           | 3,355                                           | 1,728                                         | 5,083                                                          |
| Chapter 11                                          |                                                 |                                               |                                                                |
| Onapici ii                                          | 20                                              | 9                                             | 29                                                             |
| Chapter 12                                          | 0                                               | 9<br>2                                        | 2                                                              |
| -                                                   | 0<br>10,872                                     | 9<br>2<br>2,117                               | _                                                              |
| Chapter 12                                          | 0                                               | 9<br>2<br>2,117<br>3,856                      | 2                                                              |
| Chapter 12<br>Chapter 13                            | 0<br>10,872<br>14,247<br><b>2011</b>            | 3,856<br>Over 2010                            | 2<br>12,989                                                    |
| Chapter 12<br>Chapter 13                            | 0<br>10,872<br>14,247<br><b>2011</b><br>Memphis | 3,856<br>Over 2010<br>Jackson                 | 2<br>12,989<br>18,103<br>Total %                               |
| Chapter 12<br>Chapter 13                            | 0<br>10,872<br>14,247<br><b>2011</b>            | 3,856<br>Over 2010                            | 2<br>12,989<br>18,103<br>Total %<br>-8.43%                     |
| Chapter 12<br>Chapter 13<br>Totals:                 | 0<br>10,872<br>14,247<br><b>2011</b><br>Memphis | 3,856<br>Over 2010<br>Jackson                 | 2<br>12,989<br>18,103<br>Total %                               |
| Chapter 12 Chapter 13 Totals:  Chapter 7            | 0<br>10,872<br>14,247<br><b>2011</b><br>Memphis | 3,856<br>Over 2010<br>Jackson<br>(232)        | 2<br>12,989<br>18,103<br>Total %<br>-8.43%<br>-11.54%<br>0.00% |
| Chapter 12 Chapter 13 Totals:  Chapter 7 Chapter 11 | 0<br>10,872<br>14,247<br><b>2011</b><br>Memphis | 3,856<br>Over 2010<br>Jackson<br>(232)<br>(9) | 2<br>12,989<br>18,103<br>Total %<br>-8.43%<br>-11.54%          |