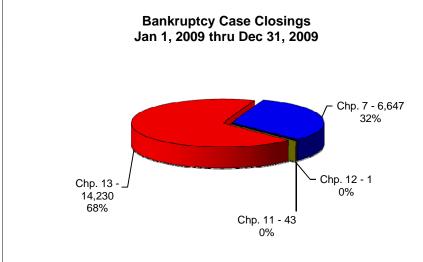

## UNITED STATES BANKRUPTCY COURT Western District of Tennessee PETITIONS CLOSED FOR TWELVE MONTH PERIODS BY DIVISIONS

|                                                     | Jan 1, 2011 - Dec 31, 2011                      |                                               |                                                                |
|-----------------------------------------------------|-------------------------------------------------|-----------------------------------------------|----------------------------------------------------------------|
|                                                     | Memphis                                         | Jackson                                       | Totals                                                         |
| Chapter 7                                           | 4,491                                           | 1,704                                         | 6,195                                                          |
| Chapter 11                                          | 36                                              | 10                                            | 46                                                             |
| Chapter 12                                          | 0                                               | 0                                             | 0                                                              |
| Chapter 13                                          | 9,821                                           | 2,368                                         | 12,189                                                         |
| Totals:                                             | 14,348                                          | 4,082                                         | 18,430                                                         |
|                                                     |                                                 | 10 - Dec 31                                   |                                                                |
| <del>_</del>                                        | Memphis                                         | Jackson                                       | Totals                                                         |
| Chapter 7                                           | 4,829                                           | 1,936                                         | 6,765                                                          |
| Chapter 11                                          | 33                                              | 19                                            | 52                                                             |
| Chapter 12                                          | 0                                               | 0                                             | 0                                                              |
| Chapter 13                                          | 10,363                                          | 2,573                                         | 12,936                                                         |
| Totals:                                             | 15,225                                          | 4,528                                         | 19,753                                                         |
|                                                     |                                                 | 9 - Dec 31                                    |                                                                |
|                                                     | Memphis                                         | Jackson                                       | Totals                                                         |
| Chapter 7                                           | 4,464                                           | 2,183                                         | 6,647                                                          |
| Chapter 11                                          | 32                                              | 11                                            | 43                                                             |
| Chapter 12                                          | 0                                               | 1                                             | 1                                                              |
| Chapter 13                                          | 11,428                                          | 2,802                                         | 14,230                                                         |
| Totals:                                             | 15,924                                          | 4,997                                         | 20,921                                                         |
|                                                     |                                                 | 08 - Dec 31                                   | , 2008                                                         |
|                                                     | Memphis                                         | Jackson                                       | Totals                                                         |
| Chapter 7                                           | 3,355                                           | 1,728                                         | 5,083                                                          |
| Chapter 11                                          |                                                 |                                               |                                                                |
| Onapici ii                                          | 20                                              | 9                                             | 29                                                             |
| Chapter 12                                          | 0                                               | 9<br>2                                        | 2                                                              |
| -                                                   | 0<br>10,872                                     | 9<br>2<br>2,117                               | _                                                              |
| Chapter 12                                          | 0                                               | 9<br>2<br>2,117<br>3,856                      | 2                                                              |
| Chapter 12<br>Chapter 13                            | 0<br>10,872<br>14,247<br><b>2011</b>            | 3,856<br>Over 2010                            | 2<br>12,989                                                    |
| Chapter 12<br>Chapter 13                            | 0<br>10,872<br>14,247<br><b>2011</b><br>Memphis | 3,856<br>Over 2010<br>Jackson                 | 2<br>12,989<br>18,103<br>Total %                               |
| Chapter 12<br>Chapter 13                            | 0<br>10,872<br>14,247<br><b>2011</b>            | 3,856<br>Over 2010                            | 2<br>12,989<br>18,103<br>Total %<br>-8.43%                     |
| Chapter 12<br>Chapter 13<br>Totals:                 | 0<br>10,872<br>14,247<br><b>2011</b><br>Memphis | 3,856<br>Over 2010<br>Jackson                 | 2<br>12,989<br>18,103<br>Total %                               |
| Chapter 12 Chapter 13 Totals:  Chapter 7            | 0<br>10,872<br>14,247<br><b>2011</b><br>Memphis | 3,856<br>Over 2010<br>Jackson<br>(232)        | 2<br>12,989<br>18,103<br>Total %<br>-8.43%<br>-11.54%<br>0.00% |
| Chapter 12 Chapter 13 Totals:  Chapter 7 Chapter 11 | 0<br>10,872<br>14,247<br><b>2011</b><br>Memphis | 3,856<br>Over 2010<br>Jackson<br>(232)<br>(9) | 2<br>12,989<br>18,103<br>Total %<br>-8.43%<br>-11.54%          |