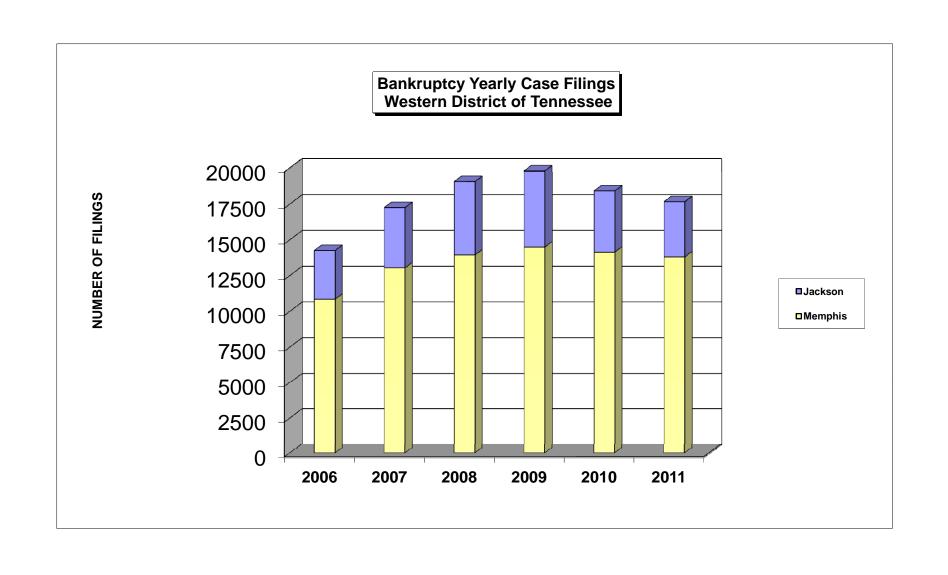

# UNITED STATES BANKRUPTCY COURT Western District of Tennessee PETITIONS FILED FOR TWELVE MONTH PERIODS BY DIVISIONS

|              | Jan 1, 2011 - Dec 31, 2011 |             |         |
|--------------|----------------------------|-------------|---------|
|              | Memphis                    | Jackson     | Totals  |
| Chapter 7    | 3,751                      | 1,350       | 5,101   |
| Chapter 11   | 39                         | 12          | 51      |
| Chapter 12   | 10,000                     | 1           | 40.540  |
| Chapter 13 _ | 10,023                     | 2,489       | 12,512  |
| Totals:      | 13,814                     | 3,852       | 17,666  |
|              | Jan 1, 2010 - Dec 31, 2010 |             |         |
|              | Memphis                    | Jackson     | Totals  |
| Chapter 7    | 4,296                      | 1,668       | 5,964   |
| Chapter 11   | 50                         | 11          | 61      |
| Chapter 12   | 0                          | 0           | 0       |
| Chapter 13   | 9,800                      | 2,595       | 12,395  |
| Totals:      | 14,146                     | 4,274       | 18,420  |
|              |                            | 9 - Dec 31  |         |
| <u> </u>     | Memphis                    | Jackson     | Totals  |
| Chapter 7    | 4,368                      | 2,048       | 6,416   |
| Chapter 11   | 50                         | 20          | 70      |
| Chapter 12   | 0                          | 1           | 1       |
| Chapter 13 _ | 10,084                     | 3,207       | 13,291  |
| Totals:      | 14,502                     | 5,276       | 19,778  |
|              | Jan 1, 200                 | 08 - Dec 31 | , 2008  |
|              | Memphis                    | Jackson     | Totals  |
| Chapter 7    | 3,782                      | 1,897       | 5,679   |
| Chapter 11   | 26                         | 8           | 34      |
| Chapter 12   | 0                          | 0           | 0       |
| Chapter 13 _ | 10,137                     | 3,224       | 13,361  |
| Totals:      | 13,945                     | 5,129       | 19,074  |
|              | 201                        | 1 Over 201  | 0       |
|              | Memphis                    | Jackson     | Total % |
| Chapter 7    | (545)                      | (318)       | -14.47% |
| Chapter 11   | (11)                       | 1           | -16.39% |
| Chapter 12   | 1                          | 1           | 100%    |
| Chapter 13   | 223                        | (106)       | 0.94%   |
| Totals:      | (332)                      | (422)       | -4.09%  |