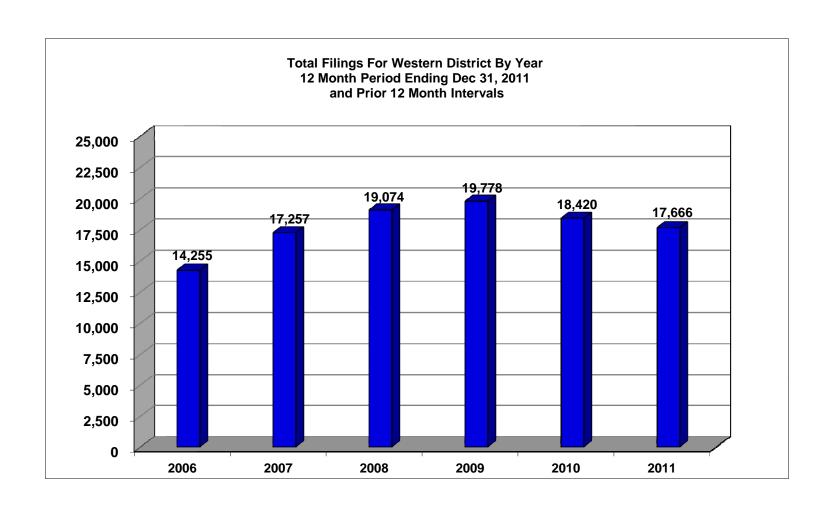

# UNITED STATES BANKRUPTCY COURT Western District of Tennessee PETITIONS FILED FOR TWELVE MONTH PERIODS BY DIVISIONS

|              | Jan 1, 2011 - Dec 31, 2011 |             |         |
|--------------|----------------------------|-------------|---------|
|              | Memphis                    | Jackson     | Totals  |
| Chapter 7    | 3,751                      | 1,350       | 5,101   |
| Chapter 11   | 39                         | 12          | 51      |
| Chapter 12   | 10,000                     | 1           | 40.540  |
| Chapter 13 _ | 10,023                     | 2,489       | 12,512  |
| Totals:      | 13,814                     | 3,852       | 17,666  |
|              | Jan 1, 2010 - Dec 31, 2010 |             |         |
|              | Memphis                    | Jackson     | Totals  |
| Chapter 7    | 4,296                      | 1,668       | 5,964   |
| Chapter 11   | 50                         | 11          | 61      |
| Chapter 12   | 0                          | 0           | 0       |
| Chapter 13   | 9,800                      | 2,595       | 12,395  |
| Totals:      | 14,146                     | 4,274       | 18,420  |
|              |                            | 9 - Dec 31  |         |
| <u> </u>     | Memphis                    | Jackson     | Totals  |
| Chapter 7    | 4,368                      | 2,048       | 6,416   |
| Chapter 11   | 50                         | 20          | 70      |
| Chapter 12   | 0                          | 1           | 1       |
| Chapter 13 _ | 10,084                     | 3,207       | 13,291  |
| Totals:      | 14,502                     | 5,276       | 19,778  |
|              | Jan 1, 200                 | 08 - Dec 31 | , 2008  |
|              | Memphis                    | Jackson     | Totals  |
| Chapter 7    | 3,782                      | 1,897       | 5,679   |
| Chapter 11   | 26                         | 8           | 34      |
| Chapter 12   | 0                          | 0           | 0       |
| Chapter 13 _ | 10,137                     | 3,224       | 13,361  |
| Totals:      | 13,945                     | 5,129       | 19,074  |
|              | 201                        | 1 Over 201  | 0       |
|              | Memphis                    | Jackson     | Total % |
| Chapter 7    | (545)                      | (318)       | -14.47% |
| Chapter 11   | (11)                       | 1           | -16.39% |
| Chapter 12   | 1                          | 1           | 100%    |
| Chapter 13   | 223                        | (106)       | 0.94%   |
| Totals:      | (332)                      | (422)       | -4.09%  |

Overall Change 2011 Over 2010 (Both Divisions)

-4.09%

Calculation of percentages are rounded to two places. .745 would be shown as .75 or 75%, and .744 would be displayed as .74 or 74%.

NOTE: Data For Each Year was Calculated Beginning Dec 31, 2011 And Extending Backwards Twelve Months