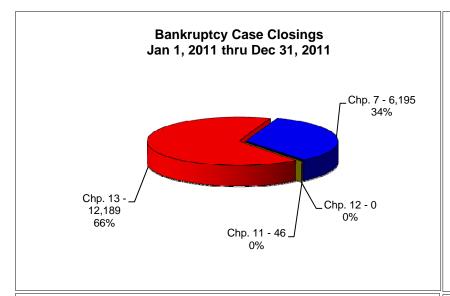

## UNITED STATES BANKRUPTCY COURT Western District of Tennessee PETITIONS CLOSED FOR TWELVE MONTH PERIODS BY DIVISIONS

|                                                     | Jan 1, 2011 - Dec 31, 2011                      |                                               |                                                                |
|-----------------------------------------------------|-------------------------------------------------|-----------------------------------------------|----------------------------------------------------------------|
|                                                     | Memphis                                         | Jackson                                       | Totals                                                         |
| Chapter 7                                           | 4,491                                           | 1,704                                         | 6,195                                                          |
| Chapter 11                                          | 36                                              | 10                                            | 46                                                             |
| Chapter 12                                          | 0                                               | 0                                             | 0                                                              |
| Chapter 13                                          | 9,821                                           | 2,368                                         | 12,189                                                         |
| Totals:                                             | 14,348                                          | 4,082                                         | 18,430                                                         |
|                                                     |                                                 | 10 - Dec 31                                   |                                                                |
| <del>_</del>                                        | Memphis                                         | Jackson                                       | Totals                                                         |
| Chapter 7                                           | 4,829                                           | 1,936                                         | 6,765                                                          |
| Chapter 11                                          | 33                                              | 19                                            | 52                                                             |
| Chapter 12                                          | 0                                               | 0                                             | 0                                                              |
| Chapter 13                                          | 10,363                                          | 2,573                                         | 12,936                                                         |
| Totals:                                             | 15,225                                          | 4,528                                         | 19,753                                                         |
|                                                     |                                                 | 9 - Dec 31                                    |                                                                |
|                                                     | Memphis                                         | Jackson                                       | Totals                                                         |
| Chapter 7                                           | 4,464                                           | 2,183                                         | 6,647                                                          |
| Chapter 11                                          | 32                                              | 11                                            | 43                                                             |
| Chapter 12                                          | 0                                               | 1                                             | 1                                                              |
| Chapter 13                                          | 11,428                                          | 2,802                                         | 14,230                                                         |
| Totals:                                             | 15,924                                          | 4,997                                         | 20,921                                                         |
|                                                     |                                                 | 08 - Dec 31                                   | , 2008                                                         |
|                                                     | Memphis                                         | Jackson                                       | Totals                                                         |
| Chapter 7                                           | 3,355                                           | 1,728                                         | 5,083                                                          |
| Chapter 11                                          |                                                 |                                               |                                                                |
| Onapici ii                                          | 20                                              | 9                                             | 29                                                             |
| Chapter 12                                          | 0                                               | 9<br>2                                        | 2                                                              |
| -                                                   | 0<br>10,872                                     | 9<br>2<br>2,117                               | _                                                              |
| Chapter 12                                          | 0                                               | 9<br>2<br>2,117<br>3,856                      | 2                                                              |
| Chapter 12<br>Chapter 13                            | 0<br>10,872<br>14,247<br><b>2011</b>            | 3,856<br>Over 2010                            | 2<br>12,989                                                    |
| Chapter 12<br>Chapter 13                            | 0<br>10,872<br>14,247<br><b>2011</b><br>Memphis | 3,856<br>Over 2010<br>Jackson                 | 2<br>12,989<br>18,103<br>Total %                               |
| Chapter 12<br>Chapter 13                            | 0<br>10,872<br>14,247<br><b>2011</b>            | 3,856<br>Over 2010                            | 2<br>12,989<br>18,103<br>Total %<br>-8.43%                     |
| Chapter 12<br>Chapter 13<br>Totals:                 | 0<br>10,872<br>14,247<br><b>2011</b><br>Memphis | 3,856<br>Over 2010<br>Jackson                 | 2<br>12,989<br>18,103<br>Total %                               |
| Chapter 12 Chapter 13 Totals:  Chapter 7            | 0<br>10,872<br>14,247<br><b>2011</b><br>Memphis | 3,856<br>Over 2010<br>Jackson<br>(232)        | 2<br>12,989<br>18,103<br>Total %<br>-8.43%<br>-11.54%<br>0.00% |
| Chapter 12 Chapter 13 Totals:  Chapter 7 Chapter 11 | 0<br>10,872<br>14,247<br><b>2011</b><br>Memphis | 3,856<br>Over 2010<br>Jackson<br>(232)<br>(9) | 2<br>12,989<br>18,103<br>Total %<br>-8.43%<br>-11.54%          |