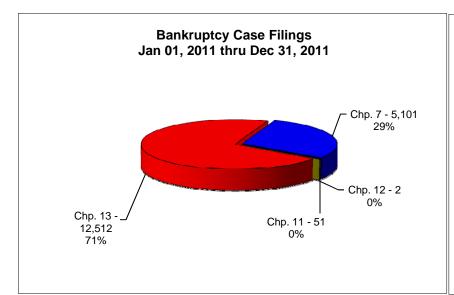

# UNITED STATES BANKRUPTCY COURT Western District of Tennessee PETITIONS FILED FOR TWELVE MONTH PERIODS BY DIVISIONS

|              | Jan 1, 2011 - Dec 31, 2011 |             |         |
|--------------|----------------------------|-------------|---------|
|              | Memphis                    | Jackson     | Totals  |
| Chapter 7    | 3,751                      | 1,350       | 5,101   |
| Chapter 11   | 39                         | 12          | 51      |
| Chapter 12   | 10,000                     | 1           | 40.540  |
| Chapter 13 _ | 10,023                     | 2,489       | 12,512  |
| Totals:      | 13,814                     | 3,852       | 17,666  |
|              | Jan 1, 2010 - Dec 31, 2010 |             |         |
|              | Memphis                    | Jackson     | Totals  |
| Chapter 7    | 4,296                      | 1,668       | 5,964   |
| Chapter 11   | 50                         | 11          | 61      |
| Chapter 12   | 0                          | 0           | 0       |
| Chapter 13   | 9,800                      | 2,595       | 12,395  |
| Totals:      | 14,146                     | 4,274       | 18,420  |
|              |                            | 9 - Dec 31  |         |
| <u> </u>     | Memphis                    | Jackson     | Totals  |
| Chapter 7    | 4,368                      | 2,048       | 6,416   |
| Chapter 11   | 50                         | 20          | 70      |
| Chapter 12   | 0                          | 1           | 1       |
| Chapter 13 _ | 10,084                     | 3,207       | 13,291  |
| Totals:      | 14,502                     | 5,276       | 19,778  |
|              | Jan 1, 200                 | 08 - Dec 31 | , 2008  |
|              | Memphis                    | Jackson     | Totals  |
| Chapter 7    | 3,782                      | 1,897       | 5,679   |
| Chapter 11   | 26                         | 8           | 34      |
| Chapter 12   | 0                          | 0           | 0       |
| Chapter 13 _ | 10,137                     | 3,224       | 13,361  |
| Totals:      | 13,945                     | 5,129       | 19,074  |
|              | 201                        | 1 Over 201  | 0       |
|              | Memphis                    | Jackson     | Total % |
| Chapter 7    | (545)                      | (318)       | -14.47% |
| Chapter 11   | (11)                       | 1           | -16.39% |
| Chapter 12   | 1                          | 1           | 100%    |
| Chapter 13   | 223                        | (106)       | 0.94%   |
| Totals:      | (332)                      | (422)       | -4.09%  |

|            | 2011 Over 2010 |         |
|------------|----------------|---------|
|            | Jackson        | Total % |
| Chapter 7  | (318)          | -19.06% |
| Chapter 11 | 1              | 9.09%   |
| Chapter 12 | 1              | 100%    |
| Chapter 13 | (106)          | -4.08%  |
| Totals:    | (422)          | -9.87%  |

| 2011 Over 2010 |         |         |
|----------------|---------|---------|
|                | Memphis | Total % |
| Chapter 7      | (545)   | -12.69% |
| Chapter 11     | (11)    | -22.00% |
| Chapter 12     | 1       | 100%    |
| Chapter 13     | 223     | 2.28%   |
| Totals:        | (332)   | -2.35%  |

Overall Change 2011 Over 2010 (Both Divisions)

-4.09%

Calculation of percentages are rounded to two places. .745 would be shown as .75 or 75%, and .744 would be displayed as .74 or 74%.

NOTE: Data For Each Year was Calculated Beginning Dec 31, 2011 And Extending Backwards Twelve Months