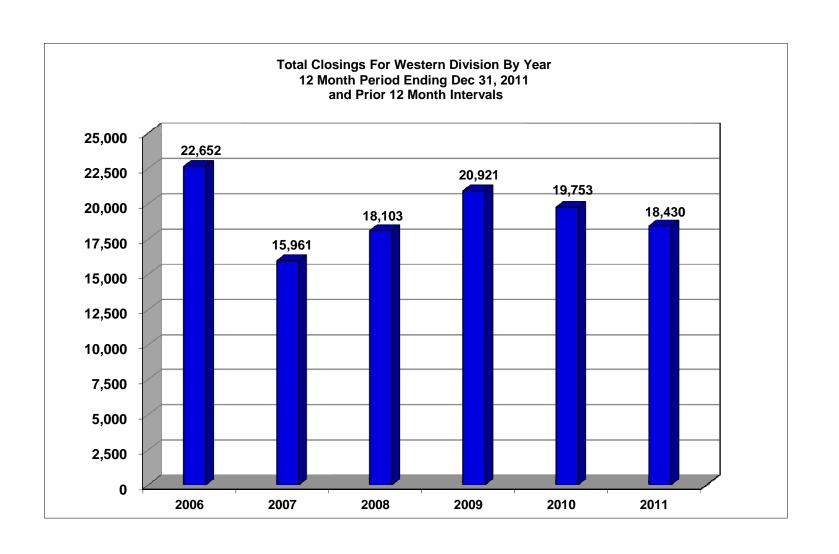

## UNITED STATES BANKRUPTCY COURT Western District of Tennessee PETITIONS CLOSED FOR TWELVE MONTH PERIODS BY DIVISIONS

|                                                     | Jan 1, 2011 - Dec 31, 2011                      |                                               |                                                                |
|-----------------------------------------------------|-------------------------------------------------|-----------------------------------------------|----------------------------------------------------------------|
|                                                     | Memphis                                         | Jackson                                       | Totals                                                         |
| Chapter 7                                           | 4,491                                           | 1,704                                         | 6,195                                                          |
| Chapter 11                                          | 36                                              | 10                                            | 46                                                             |
| Chapter 12                                          | 0                                               | 0                                             | 0                                                              |
| Chapter 13                                          | 9,821                                           | 2,368                                         | 12,189                                                         |
| Totals:                                             | 14,348                                          | 4,082                                         | 18,430                                                         |
|                                                     |                                                 | 10 - Dec 31                                   |                                                                |
| <del>_</del>                                        | Memphis                                         | Jackson                                       | Totals                                                         |
| Chapter 7                                           | 4,829                                           | 1,936                                         | 6,765                                                          |
| Chapter 11                                          | 33                                              | 19                                            | 52                                                             |
| Chapter 12                                          | 0                                               | 0                                             | 0                                                              |
| Chapter 13                                          | 10,363                                          | 2,573                                         | 12,936                                                         |
| Totals:                                             | 15,225                                          | 4,528                                         | 19,753                                                         |
|                                                     |                                                 | 9 - Dec 31                                    |                                                                |
|                                                     | Memphis                                         | Jackson                                       | Totals                                                         |
| Chapter 7                                           | 4,464                                           | 2,183                                         | 6,647                                                          |
| Chapter 11                                          | 32                                              | 11                                            | 43                                                             |
| Chapter 12                                          | 0                                               | 1                                             | 1                                                              |
| Chapter 13                                          | 11,428                                          | 2,802                                         | 14,230                                                         |
| Totals:                                             | 15,924                                          | 4,997                                         | 20,921                                                         |
|                                                     |                                                 | 08 - Dec 31                                   | , 2008                                                         |
|                                                     | Memphis                                         | Jackson                                       | Totals                                                         |
| Chapter 7                                           | 3,355                                           | 1,728                                         | 5,083                                                          |
| Chapter 11                                          |                                                 |                                               |                                                                |
| Onapici ii                                          | 20                                              | 9                                             | 29                                                             |
| Chapter 12                                          | 0                                               | 9<br>2                                        | 2                                                              |
| -                                                   | 0<br>10,872                                     | 9<br>2<br>2,117                               | _                                                              |
| Chapter 12                                          | 0                                               | 9<br>2<br>2,117<br>3,856                      | 2                                                              |
| Chapter 12<br>Chapter 13                            | 0<br>10,872<br>14,247<br><b>2011</b>            | 3,856<br>Over 2010                            | 2<br>12,989                                                    |
| Chapter 12<br>Chapter 13                            | 0<br>10,872<br>14,247<br><b>2011</b><br>Memphis | 3,856<br>Over 2010<br>Jackson                 | 2<br>12,989<br>18,103<br>Total %                               |
| Chapter 12<br>Chapter 13                            | 0<br>10,872<br>14,247<br><b>2011</b>            | 3,856<br>Over 2010                            | 2<br>12,989<br>18,103<br>Total %<br>-8.43%                     |
| Chapter 12<br>Chapter 13<br>Totals:                 | 0<br>10,872<br>14,247<br><b>2011</b><br>Memphis | 3,856<br>Over 2010<br>Jackson                 | 2<br>12,989<br>18,103<br>Total %                               |
| Chapter 12 Chapter 13 Totals:  Chapter 7            | 0<br>10,872<br>14,247<br><b>2011</b><br>Memphis | 3,856<br>Over 2010<br>Jackson<br>(232)        | 2<br>12,989<br>18,103<br>Total %<br>-8.43%<br>-11.54%<br>0.00% |
| Chapter 12 Chapter 13 Totals:  Chapter 7 Chapter 11 | 0<br>10,872<br>14,247<br><b>2011</b><br>Memphis | 3,856<br>Over 2010<br>Jackson<br>(232)<br>(9) | 2<br>12,989<br>18,103<br>Total %<br>-8.43%<br>-11.54%          |