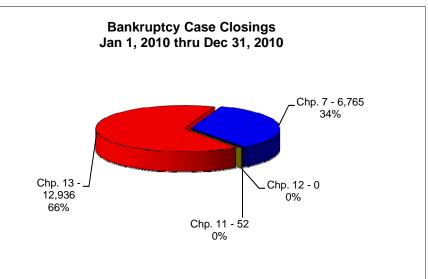

## UNITED STATES BANKRUPTCY COURT Western District of Tennessee PETITIONS CLOSED FOR TWELVE MONTH PERIODS BY DIVISIONS

|                                                     | Jan 1, 2011 - Dec 31, 2011                      |                                               |                                                                |
|-----------------------------------------------------|-------------------------------------------------|-----------------------------------------------|----------------------------------------------------------------|
|                                                     | Memphis                                         | Jackson                                       | Totals                                                         |
| Chapter 7                                           | 4,491                                           | 1,704                                         | 6,195                                                          |
| Chapter 11                                          | 36                                              | 10                                            | 46                                                             |
| Chapter 12                                          | 0                                               | 0                                             | 0                                                              |
| Chapter 13                                          | 9,821                                           | 2,368                                         | 12,189                                                         |
| Totals:                                             | 14,348                                          | 4,082                                         | 18,430                                                         |
|                                                     |                                                 | 10 - Dec 31                                   |                                                                |
| <del>_</del>                                        | Memphis                                         | Jackson                                       | Totals                                                         |
| Chapter 7                                           | 4,829                                           | 1,936                                         | 6,765                                                          |
| Chapter 11                                          | 33                                              | 19                                            | 52                                                             |
| Chapter 12                                          | 0                                               | 0                                             | 0                                                              |
| Chapter 13                                          | 10,363                                          | 2,573                                         | 12,936                                                         |
| Totals:                                             | 15,225                                          | 4,528                                         | 19,753                                                         |
|                                                     |                                                 | 9 - Dec 31                                    |                                                                |
|                                                     | Memphis                                         | Jackson                                       | Totals                                                         |
| Chapter 7                                           | 4,464                                           | 2,183                                         | 6,647                                                          |
| Chapter 11                                          | 32                                              | 11                                            | 43                                                             |
| Chapter 12                                          | 0                                               | 1                                             | 1                                                              |
| Chapter 13                                          | 11,428                                          | 2,802                                         | 14,230                                                         |
| Totals:                                             | 15,924                                          | 4,997                                         | 20,921                                                         |
|                                                     |                                                 | 08 - Dec 31                                   | , 2008                                                         |
|                                                     | Memphis                                         | Jackson                                       | Totals                                                         |
| Chapter 7                                           | 3,355                                           | 1,728                                         | 5,083                                                          |
| Chapter 11                                          |                                                 |                                               |                                                                |
| Onapici ii                                          | 20                                              | 9                                             | 29                                                             |
| Chapter 12                                          | 0                                               | 9<br>2                                        | 2                                                              |
| -                                                   | 0<br>10,872                                     | 9<br>2<br>2,117                               | _                                                              |
| Chapter 12                                          | 0                                               | 9<br>2<br>2,117<br>3,856                      | 2                                                              |
| Chapter 12<br>Chapter 13                            | 0<br>10,872<br>14,247<br><b>2011</b>            | 3,856<br>Over 2010                            | 2<br>12,989                                                    |
| Chapter 12<br>Chapter 13                            | 0<br>10,872<br>14,247<br><b>2011</b><br>Memphis | 3,856<br>Over 2010<br>Jackson                 | 2<br>12,989<br>18,103<br>Total %                               |
| Chapter 12<br>Chapter 13                            | 0<br>10,872<br>14,247<br><b>2011</b>            | 3,856<br>Over 2010                            | 2<br>12,989<br>18,103<br>Total %<br>-8.43%                     |
| Chapter 12<br>Chapter 13<br>Totals:                 | 0<br>10,872<br>14,247<br><b>2011</b><br>Memphis | 3,856<br>Over 2010<br>Jackson                 | 2<br>12,989<br>18,103<br>Total %                               |
| Chapter 12 Chapter 13 Totals:  Chapter 7            | 0<br>10,872<br>14,247<br><b>2011</b><br>Memphis | 3,856<br>Over 2010<br>Jackson<br>(232)        | 2<br>12,989<br>18,103<br>Total %<br>-8.43%<br>-11.54%<br>0.00% |
| Chapter 12 Chapter 13 Totals:  Chapter 7 Chapter 11 | 0<br>10,872<br>14,247<br><b>2011</b><br>Memphis | 3,856<br>Over 2010<br>Jackson<br>(232)<br>(9) | 2<br>12,989<br>18,103<br>Total %<br>-8.43%<br>-11.54%          |