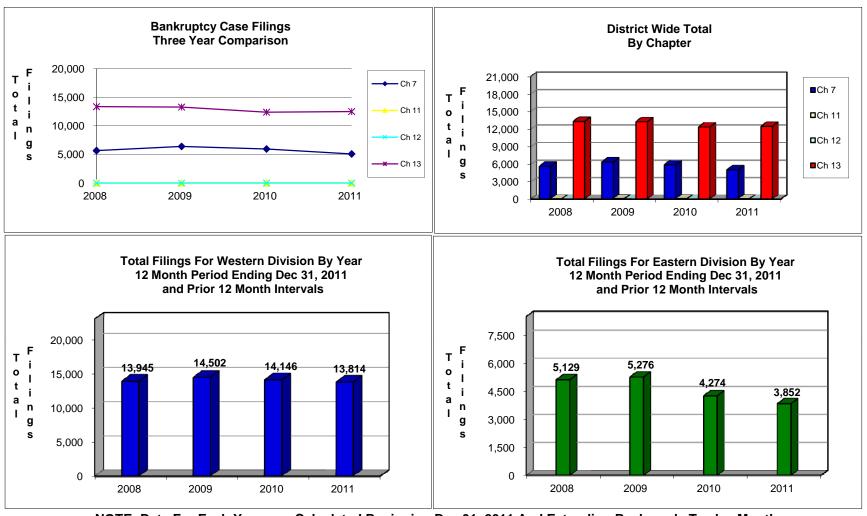

# UNITED STATES BANKRUPTCY COURT Western District of Tennessee PETITIONS FILED FOR TWELVE MONTH PERIODS BY DIVISIONS

|              | Jan 1, 2011 - Dec 31, 2011 |             |         |
|--------------|----------------------------|-------------|---------|
|              | Memphis                    | Jackson     | Totals  |
| Chapter 7    | 3,751                      | 1,350       | 5,101   |
| Chapter 11   | 39                         | 12          | 51      |
| Chapter 12   | 10,000                     | 1           | 40.540  |
| Chapter 13 _ | 10,023                     | 2,489       | 12,512  |
| Totals:      | 13,814                     | 3,852       | 17,666  |
|              | Jan 1, 2010 - Dec 31, 2010 |             |         |
|              | Memphis                    | Jackson     | Totals  |
| Chapter 7    | 4,296                      | 1,668       | 5,964   |
| Chapter 11   | 50                         | 11          | 61      |
| Chapter 12   | 0                          | 0           | 0       |
| Chapter 13   | 9,800                      | 2,595       | 12,395  |
| Totals:      | 14,146                     | 4,274       | 18,420  |
|              |                            | 9 - Dec 31  |         |
| <u> </u>     | Memphis                    | Jackson     | Totals  |
| Chapter 7    | 4,368                      | 2,048       | 6,416   |
| Chapter 11   | 50                         | 20          | 70      |
| Chapter 12   | 0                          | 1           | 1       |
| Chapter 13 _ | 10,084                     | 3,207       | 13,291  |
| Totals:      | 14,502                     | 5,276       | 19,778  |
|              | Jan 1, 200                 | 08 - Dec 31 | , 2008  |
|              | Memphis                    | Jackson     | Totals  |
| Chapter 7    | 3,782                      | 1,897       | 5,679   |
| Chapter 11   | 26                         | 8           | 34      |
| Chapter 12   | 0                          | 0           | 0       |
| Chapter 13 _ | 10,137                     | 3,224       | 13,361  |
| Totals:      | 13,945                     | 5,129       | 19,074  |
|              | 201                        | 1 Over 201  | 0       |
|              | Memphis                    | Jackson     | Total % |
| Chapter 7    | (545)                      | (318)       | -14.47% |
| Chapter 11   | (11)                       | 1           | -16.39% |
| Chapter 12   | 1                          | 1           | 100%    |
| Chapter 13   | 223                        | (106)       | 0.94%   |
| Totals:      | (332)                      | (422)       | -4.09%  |

## UNITED STATES BANKRUPTCY COURT Western District of Tennessee PETITIONS CLOSED FOR TWELVE MONTH PERIODS BY DIVISIONS

|                                                     | Jan 1, 2011 - Dec 31, 2011                      |                                               |                                                                |
|-----------------------------------------------------|-------------------------------------------------|-----------------------------------------------|----------------------------------------------------------------|
|                                                     | Memphis                                         | Jackson                                       | Totals                                                         |
| Chapter 7                                           | 4,491                                           | 1,704                                         | 6,195                                                          |
| Chapter 11                                          | 36                                              | 10                                            | 46                                                             |
| Chapter 12                                          | 0                                               | 0                                             | 0                                                              |
| Chapter 13                                          | 9,821                                           | 2,368                                         | 12,189                                                         |
| Totals:                                             | 14,348                                          | 4,082                                         | 18,430                                                         |
|                                                     |                                                 | 10 - Dec 31                                   |                                                                |
| <del>_</del>                                        | Memphis                                         | Jackson                                       | Totals                                                         |
| Chapter 7                                           | 4,829                                           | 1,936                                         | 6,765                                                          |
| Chapter 11                                          | 33                                              | 19                                            | 52                                                             |
| Chapter 12                                          | 0                                               | 0                                             | 0                                                              |
| Chapter 13                                          | 10,363                                          | 2,573                                         | 12,936                                                         |
| Totals:                                             | 15,225                                          | 4,528                                         | 19,753                                                         |
|                                                     |                                                 | 9 - Dec 31                                    |                                                                |
|                                                     | Memphis                                         | Jackson                                       | Totals                                                         |
| Chapter 7                                           | 4,464                                           | 2,183                                         | 6,647                                                          |
| Chapter 11                                          | 32                                              | 11                                            | 43                                                             |
| Chapter 12                                          | 0                                               | 1                                             | 1                                                              |
| Chapter 13                                          | 11,428                                          | 2,802                                         | 14,230                                                         |
| Totals:                                             | 15,924                                          | 4,997                                         | 20,921                                                         |
|                                                     |                                                 | 08 - Dec 31                                   | , 2008                                                         |
|                                                     | Memphis                                         | Jackson                                       | Totals                                                         |
| Chapter 7                                           | 3,355                                           | 1,728                                         | 5,083                                                          |
| Chapter 11                                          |                                                 |                                               |                                                                |
| Onapici ii                                          | 20                                              | 9                                             | 29                                                             |
| Chapter 12                                          | 0                                               | 9<br>2                                        | 2                                                              |
| -                                                   | 0<br>10,872                                     | 9<br>2<br>2,117                               | _                                                              |
| Chapter 12                                          | 0                                               | 9<br>2<br>2,117<br>3,856                      | 2                                                              |
| Chapter 12<br>Chapter 13                            | 0<br>10,872<br>14,247<br><b>2011</b>            | 3,856<br>Over 2010                            | 2<br>12,989                                                    |
| Chapter 12<br>Chapter 13                            | 0<br>10,872<br>14,247<br><b>2011</b><br>Memphis | 3,856<br>Over 2010<br>Jackson                 | 2<br>12,989<br>18,103<br>Total %                               |
| Chapter 12<br>Chapter 13                            | 0<br>10,872<br>14,247<br><b>2011</b>            | 3,856<br>Over 2010                            | 2<br>12,989<br>18,103<br>Total %<br>-8.43%                     |
| Chapter 12<br>Chapter 13<br>Totals:                 | 0<br>10,872<br>14,247<br><b>2011</b><br>Memphis | 3,856<br>Over 2010<br>Jackson                 | 2<br>12,989<br>18,103<br>Total %                               |
| Chapter 12 Chapter 13 Totals:  Chapter 7            | 0<br>10,872<br>14,247<br><b>2011</b><br>Memphis | 3,856<br>Over 2010<br>Jackson<br>(232)        | 2<br>12,989<br>18,103<br>Total %<br>-8.43%<br>-11.54%<br>0.00% |
| Chapter 12 Chapter 13 Totals:  Chapter 7 Chapter 11 | 0<br>10,872<br>14,247<br><b>2011</b><br>Memphis | 3,856<br>Over 2010<br>Jackson<br>(232)<br>(9) | 2<br>12,989<br>18,103<br>Total %<br>-8.43%<br>-11.54%          |