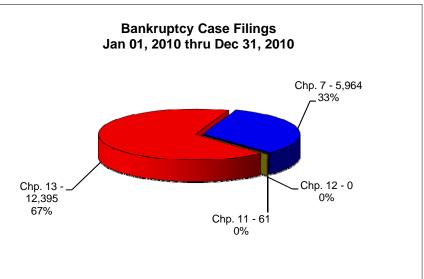

## UNITED STATES BANKRUPTCY COURT Western District of Tennessee PETITIONS CLOSED FOR TWELVE MONTH PERIODS BY DIVISIONS

|                                                     | Jan 1, 2011 - Dec 31, 2011                      |                                               |                                                                |
|-----------------------------------------------------|-------------------------------------------------|-----------------------------------------------|----------------------------------------------------------------|
|                                                     | Memphis                                         | Jackson                                       | Totals                                                         |
| Chapter 7                                           | 4,491                                           | 1,704                                         | 6,195                                                          |
| Chapter 11                                          | 36                                              | 10                                            | 46                                                             |
| Chapter 12                                          | 0                                               | 0                                             | 0                                                              |
| Chapter 13                                          | 9,821                                           | 2,368                                         | 12,189                                                         |
| Totals:                                             | 14,348                                          | 4,082                                         | 18,430                                                         |
|                                                     |                                                 | 10 - Dec 31                                   |                                                                |
| <del>_</del>                                        | Memphis                                         | Jackson                                       | Totals                                                         |
| Chapter 7                                           | 4,829                                           | 1,936                                         | 6,765                                                          |
| Chapter 11                                          | 33                                              | 19                                            | 52                                                             |
| Chapter 12                                          | 0                                               | 0                                             | 0                                                              |
| Chapter 13                                          | 10,363                                          | 2,573                                         | 12,936                                                         |
| Totals:                                             | 15,225                                          | 4,528                                         | 19,753                                                         |
|                                                     |                                                 | 9 - Dec 31                                    |                                                                |
|                                                     | Memphis                                         | Jackson                                       | Totals                                                         |
| Chapter 7                                           | 4,464                                           | 2,183                                         | 6,647                                                          |
| Chapter 11                                          | 32                                              | 11                                            | 43                                                             |
| Chapter 12                                          | 0                                               | 1                                             | 1                                                              |
| Chapter 13                                          | 11,428                                          | 2,802                                         | 14,230                                                         |
| Totals:                                             | 15,924                                          | 4,997                                         | 20,921                                                         |
|                                                     |                                                 | 08 - Dec 31                                   | , 2008                                                         |
|                                                     | Memphis                                         | Jackson                                       | Totals                                                         |
| Chapter 7                                           | 3,355                                           | 1,728                                         | 5,083                                                          |
| Chapter 11                                          |                                                 |                                               |                                                                |
| Onapici ii                                          | 20                                              | 9                                             | 29                                                             |
| Chapter 12                                          | 0                                               | 9<br>2                                        | 2                                                              |
| -                                                   | 0<br>10,872                                     | 9<br>2<br>2,117                               | _                                                              |
| Chapter 12                                          | 0                                               | 9<br>2<br>2,117<br>3,856                      | 2                                                              |
| Chapter 12<br>Chapter 13                            | 0<br>10,872<br>14,247<br><b>2011</b>            | 3,856<br>Over 2010                            | 2<br>12,989                                                    |
| Chapter 12<br>Chapter 13                            | 0<br>10,872<br>14,247<br><b>2011</b><br>Memphis | 3,856<br>Over 2010<br>Jackson                 | 2<br>12,989<br>18,103<br>Total %                               |
| Chapter 12<br>Chapter 13                            | 0<br>10,872<br>14,247<br><b>2011</b>            | 3,856<br>Over 2010                            | 2<br>12,989<br>18,103<br>Total %<br>-8.43%                     |
| Chapter 12<br>Chapter 13<br>Totals:                 | 0<br>10,872<br>14,247<br><b>2011</b><br>Memphis | 3,856<br>Over 2010<br>Jackson                 | 2<br>12,989<br>18,103<br>Total %                               |
| Chapter 12 Chapter 13 Totals:  Chapter 7            | 0<br>10,872<br>14,247<br><b>2011</b><br>Memphis | 3,856<br>Over 2010<br>Jackson<br>(232)        | 2<br>12,989<br>18,103<br>Total %<br>-8.43%<br>-11.54%<br>0.00% |
| Chapter 12 Chapter 13 Totals:  Chapter 7 Chapter 11 | 0<br>10,872<br>14,247<br><b>2011</b><br>Memphis | 3,856<br>Over 2010<br>Jackson<br>(232)<br>(9) | 2<br>12,989<br>18,103<br>Total %<br>-8.43%<br>-11.54%          |

|            | 2011 Over 2010 |         |
|------------|----------------|---------|
|            | Jackson        | Total % |
| Chapter 7  | (232)          | -11.98% |
| Chapter 11 | (9)            | -47.37% |
| Chapter 12 | 0              | 0.00%   |
| Chapter 13 | (205)          | -7.97%  |
| Totals:    | (446)          | -9.85%  |

| 2011 Over 2010 |         |         |
|----------------|---------|---------|
|                | Memphis | Total % |
| Chapter 7      | (338)   | -7.00%  |
| Chapter 11     | 3       | 9.09%   |
| Chapter 12     | 0       | 0.00%   |
| Chapter 13     | (542)   | -5.23%  |
| Totals:        | (877)   | -5.76%  |