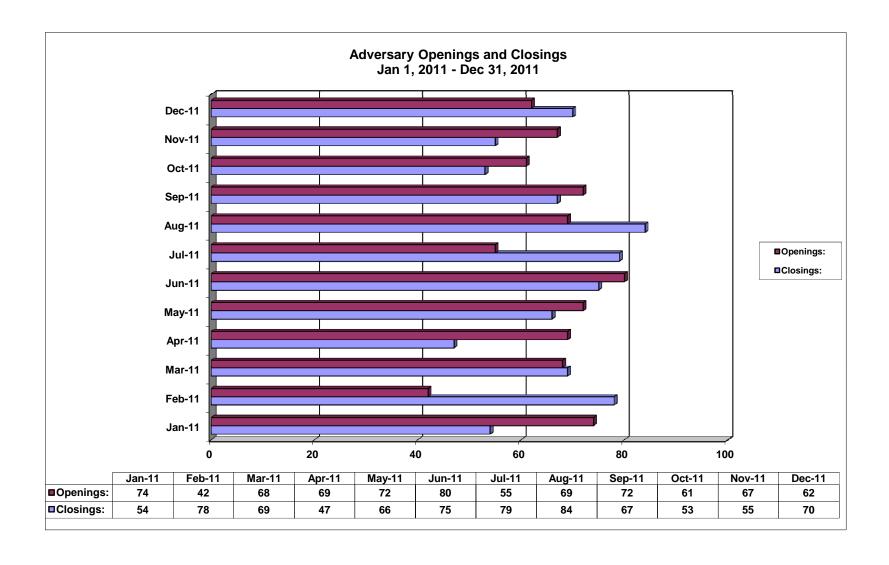

| Total % |
| Chapter 7  | (232)          | -11.98% |
| Chapter 11 | (9)            | -47.37% |
| Chapter 12 | 0              | 0.00%   |
| Chapter 13 | (205)          | -7.97%  |
| Totals:    | (446)          | -9.85%  |

| 2011 Over 2010 |         |         |
|----------------|---------|---------|
|                | Memphis | Total % |
| Chapter 7      | (338)   | -7.00%  |
| Chapter 11     | 3       | 9.09%   |
| Chapter 12     | 0       | 0.00%   |
| Chapter 13     | (542)   | -5.23%  |
| Totals:        | (877)   | -5.76%  |

-6.70%

Calculation of percentages are rounded to two places. .745 would be shown as .75 or 75%, and .744 would be displayed as .74 or 74%.













NOTE: Data For Each Year was Calculated Beginning Dec 31, 2011 and Extending Backwards Twelve Months