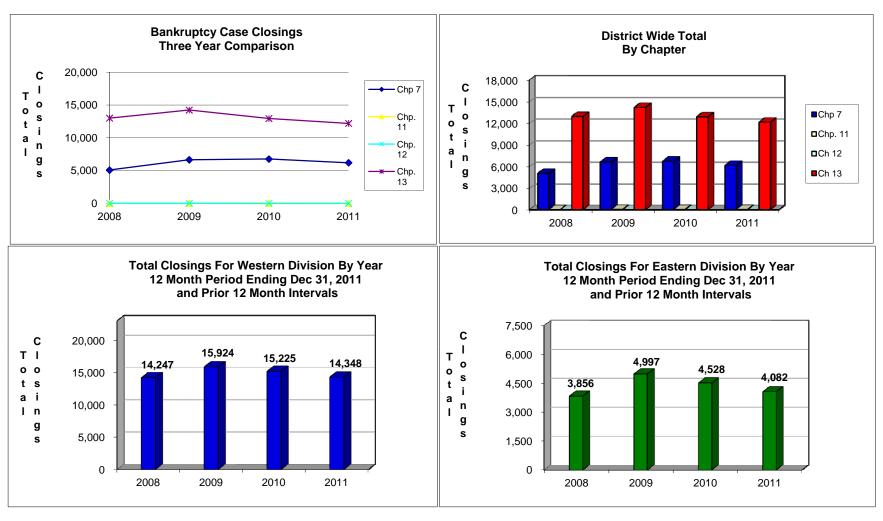

# UNITED STATES BANKRUPTCY COURT Western District of Tennessee PETITIONS FILED FOR TWELVE MONTH PERIODS BY DIVISIONS

|              | Jan 1, 2011 - Dec 31, 2011 |             |         |
|--------------|----------------------------|-------------|---------|
|              | Memphis                    | Jackson     | Totals  |
| Chapter 7    | 3,751                      | 1,350       | 5,101   |
| Chapter 11   | 39                         | 12          | 51      |
| Chapter 12   | 10,000                     | 1           | 40.540  |
| Chapter 13 _ | 10,023                     | 2,489       | 12,512  |
| Totals:      | 13,814                     | 3,852       | 17,666  |
|              | Jan 1, 2010 - Dec 31, 2010 |             |         |
|              | Memphis                    | Jackson     | Totals  |
| Chapter 7    | 4,296                      | 1,668       | 5,964   |
| Chapter 11   | 50                         | 11          | 61      |
| Chapter 12   | 0                          | 0           | 0       |
| Chapter 13   | 9,800                      | 2,595       | 12,395  |
| Totals:      | 14,146                     | 4,274       | 18,420  |
|              |                            | 9 - Dec 31  |         |
| <u> </u>     | Memphis                    | Jackson     | Totals  |
| Chapter 7    | 4,368                      | 2,048       | 6,416   |
| Chapter 11   | 50                         | 20          | 70      |
| Chapter 12   | 0                          | 1           | 1       |
| Chapter 13 _ | 10,084                     | 3,207       | 13,291  |
| Totals:      | 14,502                     | 5,276       | 19,778  |
|              | Jan 1, 200                 | 08 - Dec 31 | , 2008  |
|              | Memphis                    | Jackson     | Totals  |
| Chapter 7    | 3,782                      | 1,897       | 5,679   |
| Chapter 11   | 26                         | 8           | 34      |
| Chapter 12   | 0                          | 0           | 0       |
| Chapter 13 _ | 10,137                     | 3,224       | 13,361  |
| Totals:      | 13,945                     | 5,129       | 19,074  |
|              | 201                        | 1 Over 201  | 0       |
|              | Memphis                    | Jackson     | Total % |
| Chapter 7    | (545)                      | (318)       | -14.47% |
| Chapter 11   | (11)                       | 1           | -16.39% |
| Chapter 12   | 1                          | 1           | 100%    |
| Chapter 13   | 223                        | (106)       | 0.94%   |
| Totals:      | (332)                      | (422)       | -4.09%  |

## UNITED STATES BANKRUPTCY COURT Western District of Tennessee PETITIONS CLOSED FOR TWELVE MONTH PERIODS BY DIVISIONS

|                                                     | Jan 1, 2011 - Dec 31, 2011                      |                                               |                                                                |
|-----------------------------------------------------|-------------------------------------------------|-----------------------------------------------|----------------------------------------------------------------|
|                                                     | Memphis                                         | Jackson                                       | Totals                                                         |
| Chapter 7                                           | 4,491                                           | 1,704                                         | 6,195                                                          |
| Chapter 11                                          | 36                                              | 10                                            | 46                                                             |
| Chapter 12                                          | 0                                               | 0                                             | 0                                                              |
| Chapter 13                                          | 9,821                                           | 2,368                                         | 12,189                                                         |
| Totals:                                             | 14,348                                          | 4,082                                         | 18,430                                                         |
|                                                     |                                                 | 10 - Dec 31                                   |                                                                |
| <del>_</del>                                        | Memphis                                         | Jackson                                       | Totals                                                         |
| Chapter 7                                           | 4,829                                           | 1,936                                         | 6,765                                                          |
| Chapter 11                                          | 33                                              | 19                                            | 52                                                             |
| Chapter 12                                          | 0                                               | 0                                             | 0                                                              |
| Chapter 13                                          | 10,363                                          | 2,573                                         | 12,936                                                         |
| Totals:                                             | 15,225                                          | 4,528                                         | 19,753                                                         |
|                                                     |                                                 | 9 - Dec 31                                    |                                                                |
|                                                     | Memphis                                         | Jackson                                       | Totals                                                         |
| Chapter 7                                           | 4,464                                           | 2,183                                         | 6,647                                                          |
| Chapter 11                                          | 32                                              | 11                                            | 43                                                             |
| Chapter 12                                          | 0                                               | 1                                             | 1                                                              |
| Chapter 13                                          | 11,428                                          | 2,802                                         | 14,230                                                         |
| Totals:                                             | 15,924                                          | 4,997                                         | 20,921                                                         |
|                                                     |                                                 | 08 - Dec 31                                   | , 2008                                                         |
|                                                     | Memphis                                         | Jackson                                       | Totals                                                         |
| Chapter 7                                           | 3,355                                           | 1,728                                         | 5,083                                                          |
| Chapter 11                                          |                                                 |                                               |                                                                |
| Onapici ii                                          | 20                                              | 9                                             | 29                                                             |
| Chapter 12                                          | 0                                               | 9<br>2                                        | 2                                                              |
| -                                                   | 0<br>10,872                                     | 9<br>2<br>2,117                               | _                                                              |
| Chapter 12                                          | 0                                               | 9<br>2<br>2,117<br>3,856                      | 2                                                              |
| Chapter 12<br>Chapter 13                            | 0<br>10,872<br>14,247<br><b>2011</b>            | 3,856<br>Over 2010                            | 2<br>12,989                                                    |
| Chapter 12<br>Chapter 13                            | 0<br>10,872<br>14,247<br><b>2011</b><br>Memphis | 3,856<br>Over 2010<br>Jackson                 | 2<br>12,989<br>18,103<br>Total %                               |
| Chapter 12<br>Chapter 13                            | 0<br>10,872<br>14,247<br><b>2011</b>            | 3,856<br>Over 2010                            | 2<br>12,989<br>18,103<br>Total %<br>-8.43%                     |
| Chapter 12<br>Chapter 13<br>Totals:                 | 0<br>10,872<br>14,247<br><b>2011</b><br>Memphis | 3,856<br>Over 2010<br>Jackson                 | 2<br>12,989<br>18,103<br>Total %                               |
| Chapter 12 Chapter 13 Totals:  Chapter 7            | 0<br>10,872<br>14,247<br><b>2011</b><br>Memphis | 3,856<br>Over 2010<br>Jackson<br>(232)        | 2<br>12,989<br>18,103<br>Total %<br>-8.43%<br>-11.54%<br>0.00% |
| Chapter 12 Chapter 13 Totals:  Chapter 7 Chapter 11 | 0<br>10,872<br>14,247<br><b>2011</b><br>Memphis | 3,856<br>Over 2010<br>Jackson<br>(232)<br>(9) | 2<br>12,989<br>18,103<br>Total %<br>-8.43%<br>-11.54%          |