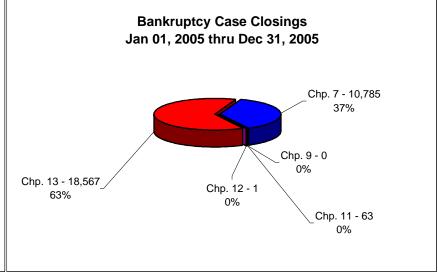

# UNITED STATES BANKRUPTCY COURT Western District of Tennessee PETITIONS FILED FOR TWELVE MONTH PERIODS BY DIVISIONS

| Section                                                                                                                                                                                                                                                                                                                                                                                                                                                                                                                                                                                                                                                                                                                                                                                                                                                                                                                                                                                                                                                                                                                                                                                                                                                                                                                                                                                                                                                                                                                                                                                                                                                                                                                                                                                                                                                                                                                                                                                                                                                                                                                      |            |        |            |             |            |                |      |             |
|------------------------------------------------------------------------------------------------------------------------------------------------------------------------------------------------------------------------------------------------------------------------------------------------------------------------------------------------------------------------------------------------------------------------------------------------------------------------------------------------------------------------------------------------------------------------------------------------------------------------------------------------------------------------------------------------------------------------------------------------------------------------------------------------------------------------------------------------------------------------------------------------------------------------------------------------------------------------------------------------------------------------------------------------------------------------------------------------------------------------------------------------------------------------------------------------------------------------------------------------------------------------------------------------------------------------------------------------------------------------------------------------------------------------------------------------------------------------------------------------------------------------------------------------------------------------------------------------------------------------------------------------------------------------------------------------------------------------------------------------------------------------------------------------------------------------------------------------------------------------------------------------------------------------------------------------------------------------------------------------------------------------------------------------------------------------------------------------------------------------------|------------|--------|------------|-------------|------------|----------------|------|-------------|
| Chapter 9                                                                                                                                                                                                                                                                                                                                                                                                                                                                                                                                                                                                                                                                                                                                                                                                                                                                                                                                                                                                                                                                                                                                                                                                                                                                                                                                                                                                                                                                                                                                                                                                                                                                                                                                                                                                                                                                                                                                                                                                                                                                                                                    |            |        |            |             |            |                |      |             |
| Chapter 11                                                                                                                                                                                                                                                                                                                                                                                                                                                                                                                                                                                                                                                                                                                                                                                                                                                                                                                                                                                                                                                                                                                                                                                                                                                                                                                                                                                                                                                                                                                                                                                                                                                                                                                                                                                                                                                                                                                                                                                                                                                                                                                   |            |        |            |             |            |                |      |             |
| Chapter 12                                                                                                                                                                                                                                                                                                                                                                                                                                                                                                                                                                                                                                                                                                                                                                                                                                                                                                                                                                                                                                                                                                                                                                                                                                                                                                                                                                                                                                                                                                                                                                                                                                                                                                                                                                                                                                                                                                                                                                                                                                                                                                                   | Chapter 7  | 3,330  | 1,666      | 4,996       |            | 67%            |      | 26%         |
| Chapter 13                                                                                                                                                                                                                                                                                                                                                                                                                                                                                                                                                                                                                                                                                                                                                                                                                                                                                                                                                                                                                                                                                                                                                                                                                                                                                                                                                                                                                                                                                                                                                                                                                                                                                                                                                                                                                                                                                                                                                                                                                                                                                                                   | Chapter 9  | 0      | 0          | _           | Chapter 9  | 0%             | 0%   | 0%          |
| Chapter 13                                                                                                                                                                                                                                                                                                                                                                                                                                                                                                                                                                                                                                                                                                                                                                                                                                                                                                                                                                                                                                                                                                                                                                                                                                                                                                                                                                                                                                                                                                                                                                                                                                                                                                                                                                                                                                                                                                                                                                                                                                                                                                                   |            |        | 14         | 44          |            |                |      | 0%          |
| Totals:                                                                                                                                                                                                                                                                                                                                                                                                                                                                                                                                                                                                                                                                                                                                                                                                                                                                                                                                                                                                                                                                                                                                                                                                                                                                                                                                                                                                                                                                                                                                                                                                                                                                                                                                                                                                                                                                                                                                                                                                                                                                                                                      |            |        | -          |             |            |                |      |             |
| Section   Chapter   7   Chapter   1   Chap |            |        |            |             |            | <u>75%</u>     |      |             |
| Chapter 7                                                                                                                                                                                                                                                                                                                                                                                                                                                                                                                                                                                                                                                                                                                                                                                                                                                                                                                                                                                                                                                                                                                                                                                                                                                                                                                                                                                                                                                                                                                                                                                                                                                                                                                                                                                                                                                                                                                                                                                                                                                                                                                    | Totals:    |        | •          |             | Totals:    | <u>73%</u>     | 27%  | <u>100%</u> |
| Chapter 7                                                                                                                                                                                                                                                                                                                                                                                                                                                                                                                                                                                                                                                                                                                                                                                                                                                                                                                                                                                                                                                                                                                                                                                                                                                                                                                                                                                                                                                                                                                                                                                                                                                                                                                                                                                                                                                                                                                                                                                                                                                                                                                    |            |        |            |             |            |                |      |             |
| Chapter 9                                                                                                                                                                                                                                                                                                                                                                                                                                                                                                                                                                                                                                                                                                                                                                                                                                                                                                                                                                                                                                                                                                                                                                                                                                                                                                                                                                                                                                                                                                                                                                                                                                                                                                                                                                                                                                                                                                                                                                                                                                                                                                                    | _          |        |            |             |            |                |      |             |
| Chapter 11                                                                                                                                                                                                                                                                                                                                                                                                                                                                                                                                                                                                                                                                                                                                                                                                                                                                                                                                                                                                                                                                                                                                                                                                                                                                                                                                                                                                                                                                                                                                                                                                                                                                                                                                                                                                                                                                                                                                                                                                                                                                                                                   | Chapter 7  | 2,842  | 1,423      | 4,265       |            |                |      |             |
| Chapter 12                                                                                                                                                                                                                                                                                                                                                                                                                                                                                                                                                                                                                                                                                                                                                                                                                                                                                                                                                                                                                                                                                                                                                                                                                                                                                                                                                                                                                                                                                                                                                                                                                                                                                                                                                                                                                                                                                                                                                                                                                                                                                                                   | Chapter 9  |        | 0          | 0           | Chapter 9  | 0%             | 0%   | 0%          |
| Chapter 13                                                                                                                                                                                                                                                                                                                                                                                                                                                                                                                                                                                                                                                                                                                                                                                                                                                                                                                                                                                                                                                                                                                                                                                                                                                                                                                                                                                                                                                                                                                                                                                                                                                                                                                                                                                                                                                                                                                                                                                                                                                                                                                   | Chapter 11 | 26     | 7          | 33          | Chapter 11 | 79%            | 21%  | 0%          |
| Chapter 13                                                                                                                                                                                                                                                                                                                                                                                                                                                                                                                                                                                                                                                                                                                                                                                                                                                                                                                                                                                                                                                                                                                                                                                                                                                                                                                                                                                                                                                                                                                                                                                                                                                                                                                                                                                                                                                                                                                                                                                                                                                                                                                   | Chapter 12 | 0      | 1          | 1           | Chapter 12 | 0%             | 100% | 0%          |
| Totals:                                                                                                                                                                                                                                                                                                                                                                                                                                                                                                                                                                                                                                                                                                                                                                                                                                                                                                                                                                                                                                                                                                                                                                                                                                                                                                                                                                                                                                                                                                                                                                                                                                                                                                                                                                                                                                                                                                                                                                                                                                                                                                                      |            |        | 2,786      | 12,958      |            |                |      |             |
| Section   Chapter   Text   Text   Chapter   Text   Chapter   Text   |            |        |            |             |            |                |      |             |
| Chapter 7                                                                                                                                                                                                                                                                                                                                                                                                                                                                                                                                                                                                                                                                                                                                                                                                                                                                                                                                                                                                                                                                                                                                                                                                                                                                                                                                                                                                                                                                                                                                                                                                                                                                                                                                                                                                                                                                                                                                                                                                                                                                                                                    |            |        |            |             |            |                |      |             |
| Chapter 7                                                                                                                                                                                                                                                                                                                                                                                                                                                                                                                                                                                                                                                                                                                                                                                                                                                                                                                                                                                                                                                                                                                                                                                                                                                                                                                                                                                                                                                                                                                                                                                                                                                                                                                                                                                                                                                                                                                                                                                                                                                                                                                    |            |        |            |             |            |                |      |             |
| Chapter 9                                                                                                                                                                                                                                                                                                                                                                                                                                                                                                                                                                                                                                                                                                                                                                                                                                                                                                                                                                                                                                                                                                                                                                                                                                                                                                                                                                                                                                                                                                                                                                                                                                                                                                                                                                                                                                                                                                                                                                                                                                                                                                                    | Chanter 7  |        |            |             | Chanter 7  |                |      |             |
| Chapter 11                                                                                                                                                                                                                                                                                                                                                                                                                                                                                                                                                                                                                                                                                                                                                                                                                                                                                                                                                                                                                                                                                                                                                                                                                                                                                                                                                                                                                                                                                                                                                                                                                                                                                                                                                                                                                                                                                                                                                                                                                                                                                                                   |            |        |            | _           |            |                |      |             |
| Chapter 12                                                                                                                                                                                                                                                                                                                                                                                                                                                                                                                                                                                                                                                                                                                                                                                                                                                                                                                                                                                                                                                                                                                                                                                                                                                                                                                                                                                                                                                                                                                                                                                                                                                                                                                                                                                                                                                                                                                                                                                                                                                                                                                   |            |        |            | -           |            |                |      |             |
| Chapter 13                                                                                                                                                                                                                                                                                                                                                                                                                                                                                                                                                                                                                                                                                                                                                                                                                                                                                                                                                                                                                                                                                                                                                                                                                                                                                                                                                                                                                                                                                                                                                                                                                                                                                                                                                                                                                                                                                                                                                                                                                                                                                                                   |            |        |            | 30          |            |                |      |             |
| Totals:   10,850   3,405   14,255                                                                                                                                                                                                                                                                                                                                                                                                                                                                                                                                                                                                                                                                                                                                                                                                                                                                                                                                                                                                                                                                                                                                                                                                                                                                                                                                                                                                                                                                                                                                                                                                                                                                                                                                                                                                                                                                                                                                                                                                                                                                                            |            |        | •          | 10 070      |            |                |      |             |
| Section                                                                                                                                                                                                                                                                                                                                                                                                                                                                                                                                                                                                                                                                                                                                                                                                                                                                                                                                                                                                                                                                                                                                                                                                                                                                                                                                                                                                                                                                                                                                                                                                                                                                                                                                                                                                                                                                                                                                                                                                                                                                                                                      |            |        |            |             |            |                |      |             |
| Chapter 7                                                                                                                                                                                                                                                                                                                                                                                                                                                                                                                                                                                                                                                                                                                                                                                                                                                                                                                                                                                                                                                                                                                                                                                                                                                                                                                                                                                                                                                                                                                                                                                                                                                                                                                                                                                                                                                                                                                                                                                                                                                                                                                    | Totals:    |        |            |             | Totals.    |                |      |             |
| Chapter 7                                                                                                                                                                                                                                                                                                                                                                                                                                                                                                                                                                                                                                                                                                                                                                                                                                                                                                                                                                                                                                                                                                                                                                                                                                                                                                                                                                                                                                                                                                                                                                                                                                                                                                                                                                                                                                                                                                                                                                                                                                                                                                                    |            |        |            |             |            |                |      |             |
| Chapter 9                                                                                                                                                                                                                                                                                                                                                                                                                                                                                                                                                                                                                                                                                                                                                                                                                                                                                                                                                                                                                                                                                                                                                                                                                                                                                                                                                                                                                                                                                                                                                                                                                                                                                                                                                                                                                                                                                                                                                                                                                                                                                                                    |            |        |            |             |            |                |      |             |
| Chapter 11         27         25         52 Chapter 12         Chapter 12         Chapter 13         12,711         2,845         15,556         Chapter 13         12,711         2,845         15,556         Chapter 13         82%         18%         58%           Totals:         21,133         5,805         26,938         Total %         Chapter 13         82%         18%         58%           Chapter 7         488         243         17.14%         Overall Change         2008 Over 2007         Chapter 11         4 7 33.33%         (Both Divisions)         (Both Divisions)         (Both Divisions)         10.52%           Chapter 13         413         662         8.30%         10.52%         10.52%           Chapter 13         243         17.08%         Chapter 7         488         17.17%           Chapter 7         243         17.08%         Chapter 7         488         17.17%           Chapter 9         0         0.00%         Chapter 9         0         0.00%           Chapter 11         7         100.00%         Chapter 11         4         15.38%           Chapter 12         (1)         -100.00%         Chapter 12         0         0.00%                                                                                                                                                                                                                                                                                                                                                                                                                                                                                                                                                                                                                                                                                                                                                                                                                                                                                                                 |            | ·      |            |             |            |                |      |             |
| Chapter 12         0         0         0         0         Chapter 12         0%         0%         0%         0%         0%         0%         0%         0%         0%         0%         0%         0%         0%         0%         0%         0%         0%         0%         0%         0%         0%         0%         0%         0%         0%         0%         0%         0%         0%         0%         0%         0%         0%         0%         0%         0%         0%         0%         0%         0%         0%         58%           Totals:         21,133         5,805         26,938         10.12         10.12         10.12         10.12         10.12         10.12         10.12         10.12         10.12         10.12         10.12         10.12         10.12         10.12         10.12         10.12         10.12         10.12         10.12         10.12         10.12         10.12         10.12         10.12         10.12         10.12         10.12         10.12         10.12         10.12         10.12         10.12         10.12         10.12         10.12         10.12         10.12         10.12         10.12         10.12         10.                                                                                                                                                                                                                                                                                                                                                                                                                                                                                                                                                                                                                                                                                                                                                                                                                                                                                                               | -          |        |            | -           |            |                |      |             |
| Chapter 13 Totals:         12,711 2,845 26,938         15,556 26,938         Chapter 13 82% 18% 58% 78% 22%         58% 100%           Chapter 7 2008 Over 2007           Chapter 7 488 243 17.14%         Chapter 9 0 0 0.00%         Chapter 11 4 7 33.33%         Overall Change 2008 Over 2007 (Both Divisions)         Chapter 12 0 (1) -100.00%         Chapter 13 413 662 8.30%         10.52%         10.52%           Chapter 13 413 662 8.30%         Totals:         905 911 10.52%         10.52%         10.52%           Chapter 7 243 17.08% Chapter 9 0 0.00% Chapter 11 7 100.00% Chapter 11 7 100.00% Chapter 12 (1) -100.00% Chapter 12 0 0.00% Chapter 12 0 0.00% Chapter 13 413 4.06% Totals:         Chapter 13 413 4.06% Totals:         905 6.94%           Totals: 905 6.94%                                                                                                                                                                                                                                                                                                                                                                                                                                                                                                                                                                                                                                                                                                                                                                                                                                                                                                                                                                                                                                                                                                                                                                                                                                                                                                                        |            |        |            |             |            |                |      |             |
| Totals:   21,133   5,805   26,938                                                                                                                                                                                                                                                                                                                                                                                                                                                                                                                                                                                                                                                                                                                                                                                                                                                                                                                                                                                                                                                                                                                                                                                                                                                                                                                                                                                                                                                                                                                                                                                                                                                                                                                                                                                                                                                                                                                                                                                                                                                                                            |            |        |            |             |            |                |      |             |
| Chapter 7                                                                                                                                                                                                                                                                                                                                                                                                                                                                                                                                                                                                                                                                                                                                                                                                                                                                                                                                                                                                                                                                                                                                                                                                                                                                                                                                                                                                                                                                                                                                                                                                                                                                                                                                                                                                                                                                                                                                                                                                                                                                                                                    |            |        |            |             |            |                |      |             |
| Chapter 7                                                                                                                                                                                                                                                                                                                                                                                                                                                                                                                                                                                                                                                                                                                                                                                                                                                                                                                                                                                                                                                                                                                                                                                                                                                                                                                                                                                                                                                                                                                                                                                                                                                                                                                                                                                                                                                                                                                                                                                                                                                                                                                    | Totals:    | 21,133 | 5,805      | 26,938      | Totals:    | 78%            | 22%  | 100%        |
| Chapter 7                                                                                                                                                                                                                                                                                                                                                                                                                                                                                                                                                                                                                                                                                                                                                                                                                                                                                                                                                                                                                                                                                                                                                                                                                                                                                                                                                                                                                                                                                                                                                                                                                                                                                                                                                                                                                                                                                                                                                                                                                                                                                                                    |            | 200    | 8 Over 200 | 7           |            |                |      |             |
| Chapter 7         488         243         17.14%         Overall Change           Chapter 9         0         0         0.00%         2008 Over 2007           Chapter 11         4         7         33.33%         (Both Divisions)           Chapter 13         413         662         8.30%           Totals:         905         911         10.52%           Chapter 7         243         17.08%         Chapter 7         488         17.17%           Chapter 9         0         0.00%         Chapter 9         0         0.00%           Chapter 11         7         100.00%         Chapter 11         4         15.38%           Chapter 12         (1)         -100.00%         Chapter 12         0         0.00%           Chapter 13         662         23.76%         Chapter 13         413         4.06%           Totals:         911         21.60%         Totals:         905         6.94%                                                                                                                                                                                                                                                                                                                                                                                                                                                                                                                                                                                                                                                                                                                                                                                                                                                                                                                                                                                                                                                                                                                                                                                                      |            |        |            |             |            |                |      |             |
| Chapter 9         0         0         0.00%           Chapter 11         4         7         33.33%         (Both Divisions)           Chapter 12         0         (1) -100.00%         10.52%           Chapter 13         413         662         8.30%           Totals:         905         911         10.52%           2008 Over 2007           Jackson         Total %           Chapter 7         243         17.08%           Chapter 9         0         0.00%           Chapter 9         0         0.00%           Chapter 11         7         100.00%           Chapter 12         (1) -100.00%         Chapter 11         4         15.38%           Chapter 13         662         23.76%         Chapter 12         0         0.00%           Chapter 13         413         4.06%         4.06%           Totals:         911         21.60%         Totals:         905         6.94%                                                                                                                                                                                                                                                                                                                                                                                                                                                                                                                                                                                                                                                                                                                                                                                                                                                                                                                                                                                                                                                                                                                                                                                                                    | Chapter 7  |        |            |             |            | Overall Change |      |             |
| Chapter 11         4         7         33.33%         (Both Divisions)           Chapter 12         0         (1) -100.00%         10.52%           Chapter 13         413         662         8.30%           Totals:         905         911         10.52%           Chapter 7         243         17.08%         Chapter 7         488         17.17%           Chapter 9         0         0.00%         Chapter 9         0         0.00%           Chapter 11         7         100.00%         Chapter 11         4         15.38%           Chapter 12         (1) -100.00%         Chapter 12         0         0.00%           Chapter 13         662         23.76%         Chapter 13         413         4.06%           Totals:         911         21.60%         Totals:         905         6.94%                                                                                                                                                                                                                                                                                                                                                                                                                                                                                                                                                                                                                                                                                                                                                                                                                                                                                                                                                                                                                                                                                                                                                                                                                                                                                                          |            |        | 0          |             |            |                |      |             |
| Chapter 12 Chapter 13 Chapter 13 Hotals:         0 (1) -100.00% (1) -100.00% (1) -100.00% (1) -100.52%         10.52%           Totals:         2008 Over 2007                                                                                                                                                                                                                                                                                                                                                                                                                                                                                                                                                                                                                                                                                                                                                                                                                                                                                                                                                                                                                                                                                                                                                                                                                                                                                                                                                                                                                                                                                                                                                                                                                                                                                                                                                                                                                                                                                                                                                               |            |        |            |             |            |                |      |             |
| Chapter 13                                                                                                                                                                                                                                                                                                                                                                                                                                                                                                                                                                                                                                                                                                                                                                                                                                                                                                                                                                                                                                                                                                                                                                                                                                                                                                                                                                                                                                                                                                                                                                                                                                                                                                                                                                                                                                                                                                                                                                                                                                                                                                                   |            |        |            |             | 1          |                |      |             |
| Totals:   905   911   10.52%                                                                                                                                                                                                                                                                                                                                                                                                                                                                                                                                                                                                                                                                                                                                                                                                                                                                                                                                                                                                                                                                                                                                                                                                                                                                                                                                                                                                                                                                                                                                                                                                                                                                                                                                                                                                                                                                                                                                                                                                                                                                                                 |            | -      |            |             |            | 10.52%         |      |             |
| 2008 Over 2007           Jackson Total %           Chapter 7         243 17.08%         Chapter 7         488 17.17%           Chapter 9         0 0.00%         Chapter 9         0 0.00%           Chapter 11         7 100.00%         Chapter 11         4 15.38%           Chapter 12         (1) -100.00%         Chapter 12         0 0.00%           Chapter 13         662 23.76%         Chapter 13         413 4.06%           Totals:         911 21.60%         Totals:         905 6.94%                                                                                                                                                                                                                                                                                                                                                                                                                                                                                                                                                                                                                                                                                                                                                                                                                                                                                                                                                                                                                                                                                                                                                                                                                                                                                                                                                                                                                                                                                                                                                                                                                       |            |        |            |             |            |                |      |             |
| Section   Total %   Chapter 7   243   17.08%   Chapter 7   488   17.17%                                                                                                                                                                                                                                                                                                                                                                                                                                                                                                                                                                                                                                                                                                                                                                                                                                                                                                                                                                                                                                                                                                                                                                                                                                                                                                                                                                                                                                                                                                                                                                                                                                                                                                                                                                                                                                                                                                                                                                                                                                                      |            |        |            |             |            | 2000 0         | 2007 |             |
| Chapter 7       243       17.08%       Chapter 7       488       17.17%         Chapter 9       0       0.00%       Chapter 9       0       0.00%         Chapter 11       7       100.00%       Chapter 11       4       15.38%         Chapter 12       (1) -100.00%       Chapter 12       0       0.00%         Chapter 13       662       23.76%       Chapter 13       413       4.06%         Totals:       911       21.60%       Totals:       905       6.94%                                                                                                                                                                                                                                                                                                                                                                                                                                                                                                                                                                                                                                                                                                                                                                                                                                                                                                                                                                                                                                                                                                                                                                                                                                                                                                                                                                                                                                                                                                                                                                                                                                                      | -          |        |            |             |            |                |      |             |
| Chapter 9       0       0.00%       Chapter 9       0       0.00%         Chapter 11       7       100.00%       Chapter 11       4       15.38%         Chapter 12       (1) -100.00%       Chapter 12       0       0.00%         Chapter 13       662       23.76%       Chapter 13       413       4.06%         Totals:       911       21.60%       Totals:       905       6.94%                                                                                                                                                                                                                                                                                                                                                                                                                                                                                                                                                                                                                                                                                                                                                                                                                                                                                                                                                                                                                                                                                                                                                                                                                                                                                                                                                                                                                                                                                                                                                                                                                                                                                                                                      | Chapter 7  |        |            |             | Chapter 7  |                |      |             |
| Chapter 11       7       100.00%       Chapter 11       4       15.38%         Chapter 12       (1) -100.00%       Chapter 12       0       0.00%         Chapter 13       662       23.76%       Chapter 13       413       4.06%         Totals:       911       21.60%       Totals:       905       6.94%                                                                                                                                                                                                                                                                                                                                                                                                                                                                                                                                                                                                                                                                                                                                                                                                                                                                                                                                                                                                                                                                                                                                                                                                                                                                                                                                                                                                                                                                                                                                                                                                                                                                                                                                                                                                                |            |        |            |             |            |                |      |             |
| Chapter 12     (1) -100.00%     Chapter 12     0     0.00%       Chapter 13     662     23.76%     Chapter 13     413     4.06%       Totals:     911     21.60%     Totals:     905     6.94%                                                                                                                                                                                                                                                                                                                                                                                                                                                                                                                                                                                                                                                                                                                                                                                                                                                                                                                                                                                                                                                                                                                                                                                                                                                                                                                                                                                                                                                                                                                                                                                                                                                                                                                                                                                                                                                                                                                               |            |        |            |             |            |                |      |             |
| Chapter 13       662       23.76%       Chapter 13       413       4.06%         Totals:       911       21.60%       Totals:       905       6.94%                                                                                                                                                                                                                                                                                                                                                                                                                                                                                                                                                                                                                                                                                                                                                                                                                                                                                                                                                                                                                                                                                                                                                                                                                                                                                                                                                                                                                                                                                                                                                                                                                                                                                                                                                                                                                                                                                                                                                                          |            |        |            |             |            |                |      |             |
| Totals: 911 21.60% Totals: 905 6.94%                                                                                                                                                                                                                                                                                                                                                                                                                                                                                                                                                                                                                                                                                                                                                                                                                                                                                                                                                                                                                                                                                                                                                                                                                                                                                                                                                                                                                                                                                                                                                                                                                                                                                                                                                                                                                                                                                                                                                                                                                                                                                         |            |        |            |             |            |                |      |             |
|                                                                                                                                                                                                                                                                                                                                                                                                                                                                                                                                                                                                                                                                                                                                                                                                                                                                                                                                                                                                                                                                                                                                                                                                                                                                                                                                                                                                                                                                                                                                                                                                                                                                                                                                                                                                                                                                                                                                                                                                                                                                                                                              |            |        |            |             |            |                |      |             |
|                                                                                                                                                                                                                                                                                                                                                                                                                                                                                                                                                                                                                                                                                                                                                                                                                                                                                                                                                                                                                                                                                                                                                                                                                                                                                                                                                                                                                                                                                                                                                                                                                                                                                                                                                                                                                                                                                                                                                                                                                                                                                                                              |            |        |            | inded to tu |            |                |      | 75%         |