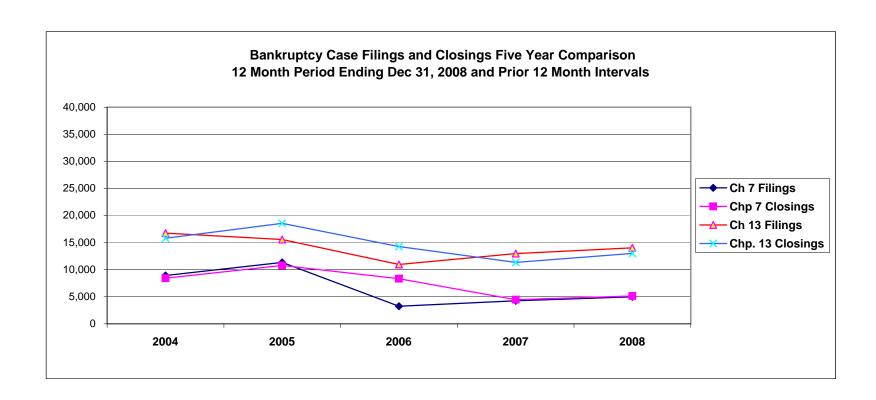

# UNITED STATES BANKRUPTCY COURT Western District of Tennessee PETITIONS FILED FOR TWELVE MONTH PERIODS BY DIVISIONS

| Section                                                                                                                                                                                                                                                                                                                                                                                                                                                                                                                                                                                                                                                                                                                                                                                                                                                                                                                                                                                                                                                                                                                                                                                                                                                                                                                                                                                                                                                                                                                                                                                                                                                                                                                                                                                                                                                                                                                                                                                                                                                                                                                      |            |        |            |             |            |                |      |             |
|------------------------------------------------------------------------------------------------------------------------------------------------------------------------------------------------------------------------------------------------------------------------------------------------------------------------------------------------------------------------------------------------------------------------------------------------------------------------------------------------------------------------------------------------------------------------------------------------------------------------------------------------------------------------------------------------------------------------------------------------------------------------------------------------------------------------------------------------------------------------------------------------------------------------------------------------------------------------------------------------------------------------------------------------------------------------------------------------------------------------------------------------------------------------------------------------------------------------------------------------------------------------------------------------------------------------------------------------------------------------------------------------------------------------------------------------------------------------------------------------------------------------------------------------------------------------------------------------------------------------------------------------------------------------------------------------------------------------------------------------------------------------------------------------------------------------------------------------------------------------------------------------------------------------------------------------------------------------------------------------------------------------------------------------------------------------------------------------------------------------------|------------|--------|------------|-------------|------------|----------------|------|-------------|
| Chapter 9                                                                                                                                                                                                                                                                                                                                                                                                                                                                                                                                                                                                                                                                                                                                                                                                                                                                                                                                                                                                                                                                                                                                                                                                                                                                                                                                                                                                                                                                                                                                                                                                                                                                                                                                                                                                                                                                                                                                                                                                                                                                                                                    |            |        |            |             |            |                |      |             |
| Chapter 11                                                                                                                                                                                                                                                                                                                                                                                                                                                                                                                                                                                                                                                                                                                                                                                                                                                                                                                                                                                                                                                                                                                                                                                                                                                                                                                                                                                                                                                                                                                                                                                                                                                                                                                                                                                                                                                                                                                                                                                                                                                                                                                   |            |        |            |             |            |                |      |             |
| Chapter 12                                                                                                                                                                                                                                                                                                                                                                                                                                                                                                                                                                                                                                                                                                                                                                                                                                                                                                                                                                                                                                                                                                                                                                                                                                                                                                                                                                                                                                                                                                                                                                                                                                                                                                                                                                                                                                                                                                                                                                                                                                                                                                                   | Chapter 7  | 3,330  | 1,666      | 4,996       |            | 67%            |      | 26%         |
| Chapter 13                                                                                                                                                                                                                                                                                                                                                                                                                                                                                                                                                                                                                                                                                                                                                                                                                                                                                                                                                                                                                                                                                                                                                                                                                                                                                                                                                                                                                                                                                                                                                                                                                                                                                                                                                                                                                                                                                                                                                                                                                                                                                                                   | Chapter 9  | 0      | 0          | _           | Chapter 9  | 0%             | 0%   | 0%          |
| Chapter 13                                                                                                                                                                                                                                                                                                                                                                                                                                                                                                                                                                                                                                                                                                                                                                                                                                                                                                                                                                                                                                                                                                                                                                                                                                                                                                                                                                                                                                                                                                                                                                                                                                                                                                                                                                                                                                                                                                                                                                                                                                                                                                                   |            |        | 14         | 44          |            |                |      | 0%          |
| Totals:                                                                                                                                                                                                                                                                                                                                                                                                                                                                                                                                                                                                                                                                                                                                                                                                                                                                                                                                                                                                                                                                                                                                                                                                                                                                                                                                                                                                                                                                                                                                                                                                                                                                                                                                                                                                                                                                                                                                                                                                                                                                                                                      |            |        | -          |             |            |                |      |             |
| Section   Chapter   7   Chapter   1   Chap |            |        |            |             |            | <u>75%</u>     |      |             |
| Chapter 7                                                                                                                                                                                                                                                                                                                                                                                                                                                                                                                                                                                                                                                                                                                                                                                                                                                                                                                                                                                                                                                                                                                                                                                                                                                                                                                                                                                                                                                                                                                                                                                                                                                                                                                                                                                                                                                                                                                                                                                                                                                                                                                    | Totals:    |        | •          |             | Totals:    | <u>73%</u>     | 27%  | <u>100%</u> |
| Chapter 7                                                                                                                                                                                                                                                                                                                                                                                                                                                                                                                                                                                                                                                                                                                                                                                                                                                                                                                                                                                                                                                                                                                                                                                                                                                                                                                                                                                                                                                                                                                                                                                                                                                                                                                                                                                                                                                                                                                                                                                                                                                                                                                    |            |        |            |             |            |                |      |             |
| Chapter 9                                                                                                                                                                                                                                                                                                                                                                                                                                                                                                                                                                                                                                                                                                                                                                                                                                                                                                                                                                                                                                                                                                                                                                                                                                                                                                                                                                                                                                                                                                                                                                                                                                                                                                                                                                                                                                                                                                                                                                                                                                                                                                                    | _          |        |            |             |            |                |      |             |
| Chapter 11                                                                                                                                                                                                                                                                                                                                                                                                                                                                                                                                                                                                                                                                                                                                                                                                                                                                                                                                                                                                                                                                                                                                                                                                                                                                                                                                                                                                                                                                                                                                                                                                                                                                                                                                                                                                                                                                                                                                                                                                                                                                                                                   | Chapter 7  | 2,842  | 1,423      | 4,265       |            |                |      |             |
| Chapter 12                                                                                                                                                                                                                                                                                                                                                                                                                                                                                                                                                                                                                                                                                                                                                                                                                                                                                                                                                                                                                                                                                                                                                                                                                                                                                                                                                                                                                                                                                                                                                                                                                                                                                                                                                                                                                                                                                                                                                                                                                                                                                                                   | Chapter 9  |        | 0          | 0           | Chapter 9  | 0%             | 0%   | 0%          |
| Chapter 13                                                                                                                                                                                                                                                                                                                                                                                                                                                                                                                                                                                                                                                                                                                                                                                                                                                                                                                                                                                                                                                                                                                                                                                                                                                                                                                                                                                                                                                                                                                                                                                                                                                                                                                                                                                                                                                                                                                                                                                                                                                                                                                   | Chapter 11 | 26     | 7          | 33          | Chapter 11 | 79%            | 21%  | 0%          |
| Chapter 13                                                                                                                                                                                                                                                                                                                                                                                                                                                                                                                                                                                                                                                                                                                                                                                                                                                                                                                                                                                                                                                                                                                                                                                                                                                                                                                                                                                                                                                                                                                                                                                                                                                                                                                                                                                                                                                                                                                                                                                                                                                                                                                   | Chapter 12 | 0      | 1          | 1           | Chapter 12 | 0%             | 100% | 0%          |
| Totals:                                                                                                                                                                                                                                                                                                                                                                                                                                                                                                                                                                                                                                                                                                                                                                                                                                                                                                                                                                                                                                                                                                                                                                                                                                                                                                                                                                                                                                                                                                                                                                                                                                                                                                                                                                                                                                                                                                                                                                                                                                                                                                                      |            |        | 2,786      | 12,958      |            |                |      |             |
| Section   Chapter   Text   Text   Chapter   Text   Chapter   Text   |            |        |            |             |            |                |      |             |
| Chapter 7                                                                                                                                                                                                                                                                                                                                                                                                                                                                                                                                                                                                                                                                                                                                                                                                                                                                                                                                                                                                                                                                                                                                                                                                                                                                                                                                                                                                                                                                                                                                                                                                                                                                                                                                                                                                                                                                                                                                                                                                                                                                                                                    |            |        |            |             |            |                |      |             |
| Chapter 7                                                                                                                                                                                                                                                                                                                                                                                                                                                                                                                                                                                                                                                                                                                                                                                                                                                                                                                                                                                                                                                                                                                                                                                                                                                                                                                                                                                                                                                                                                                                                                                                                                                                                                                                                                                                                                                                                                                                                                                                                                                                                                                    |            |        |            |             |            |                |      |             |
| Chapter 9                                                                                                                                                                                                                                                                                                                                                                                                                                                                                                                                                                                                                                                                                                                                                                                                                                                                                                                                                                                                                                                                                                                                                                                                                                                                                                                                                                                                                                                                                                                                                                                                                                                                                                                                                                                                                                                                                                                                                                                                                                                                                                                    | Chanter 7  |        |            |             | Chanter 7  |                |      |             |
| Chapter 11                                                                                                                                                                                                                                                                                                                                                                                                                                                                                                                                                                                                                                                                                                                                                                                                                                                                                                                                                                                                                                                                                                                                                                                                                                                                                                                                                                                                                                                                                                                                                                                                                                                                                                                                                                                                                                                                                                                                                                                                                                                                                                                   |            |        |            | _           |            |                |      |             |
| Chapter 12                                                                                                                                                                                                                                                                                                                                                                                                                                                                                                                                                                                                                                                                                                                                                                                                                                                                                                                                                                                                                                                                                                                                                                                                                                                                                                                                                                                                                                                                                                                                                                                                                                                                                                                                                                                                                                                                                                                                                                                                                                                                                                                   |            |        |            | -           |            |                |      |             |
| Chapter 13                                                                                                                                                                                                                                                                                                                                                                                                                                                                                                                                                                                                                                                                                                                                                                                                                                                                                                                                                                                                                                                                                                                                                                                                                                                                                                                                                                                                                                                                                                                                                                                                                                                                                                                                                                                                                                                                                                                                                                                                                                                                                                                   |            |        |            | 30          |            |                |      |             |
| Totals:   10,850   3,405   14,255                                                                                                                                                                                                                                                                                                                                                                                                                                                                                                                                                                                                                                                                                                                                                                                                                                                                                                                                                                                                                                                                                                                                                                                                                                                                                                                                                                                                                                                                                                                                                                                                                                                                                                                                                                                                                                                                                                                                                                                                                                                                                            |            |        | •          | 10 070      |            |                |      |             |
| Section                                                                                                                                                                                                                                                                                                                                                                                                                                                                                                                                                                                                                                                                                                                                                                                                                                                                                                                                                                                                                                                                                                                                                                                                                                                                                                                                                                                                                                                                                                                                                                                                                                                                                                                                                                                                                                                                                                                                                                                                                                                                                                                      |            |        |            |             |            |                |      |             |
| Chapter 7                                                                                                                                                                                                                                                                                                                                                                                                                                                                                                                                                                                                                                                                                                                                                                                                                                                                                                                                                                                                                                                                                                                                                                                                                                                                                                                                                                                                                                                                                                                                                                                                                                                                                                                                                                                                                                                                                                                                                                                                                                                                                                                    | Totals:    |        |            |             | Totals.    |                |      |             |
| Chapter 7                                                                                                                                                                                                                                                                                                                                                                                                                                                                                                                                                                                                                                                                                                                                                                                                                                                                                                                                                                                                                                                                                                                                                                                                                                                                                                                                                                                                                                                                                                                                                                                                                                                                                                                                                                                                                                                                                                                                                                                                                                                                                                                    |            |        |            |             |            |                |      |             |
| Chapter 9                                                                                                                                                                                                                                                                                                                                                                                                                                                                                                                                                                                                                                                                                                                                                                                                                                                                                                                                                                                                                                                                                                                                                                                                                                                                                                                                                                                                                                                                                                                                                                                                                                                                                                                                                                                                                                                                                                                                                                                                                                                                                                                    |            |        |            |             |            |                |      |             |
| Chapter 11         27         25         52 Chapter 12         Chapter 12         Chapter 13         12,711         2,845         15,556         Chapter 13         12,711         2,845         15,556         Chapter 13         82%         18%         58%           Totals:         21,133         5,805         26,938         Total %         Chapter 13         82%         18%         58%           Chapter 7         488         243         17.14%         Overall Change         2008 Over 2007         Chapter 11         4 7 33.33%         (Both Divisions)         (Both Divisions)         (Both Divisions)         10.52%           Chapter 13         413         662         8.30%         10.52%         10.52%           Chapter 13         243         17.08%         Chapter 7         488         17.17%           Chapter 7         243         17.08%         Chapter 7         488         17.17%           Chapter 9         0         0.00%         Chapter 9         0         0.00%           Chapter 11         7         100.00%         Chapter 11         4         15.38%           Chapter 12         (1)         -100.00%         Chapter 12         0         0.00%                                                                                                                                                                                                                                                                                                                                                                                                                                                                                                                                                                                                                                                                                                                                                                                                                                                                                                                 |            | ·      |            |             |            |                |      |             |
| Chapter 12         0         0         0         0         Chapter 12         0%         0%         0%         0%         0%         0%         0%         0%         0%         0%         0%         0%         0%         0%         0%         0%         0%         0%         0%         0%         0%         0%         0%         0%         0%         0%         0%         0%         0%         0%         0%         0%         0%         0%         0%         0%         0%         0%         0%         0%         0%         58%           Totals:         21,133         5,805         26,938         10.12         10.12         10.12         10.12         10.12         10.12         10.12         10.12         10.12         10.12         10.12         10.12         10.12         10.12         10.12         10.12         10.12         10.12         10.12         10.12         10.12         10.12         10.12         10.12         10.12         10.12         10.12         10.12         10.12         10.12         10.12         10.12         10.12         10.12         10.12         10.12         10.12         10.12         10.12         10.12         10.                                                                                                                                                                                                                                                                                                                                                                                                                                                                                                                                                                                                                                                                                                                                                                                                                                                                                                               | -          |        |            | -           |            |                |      |             |
| Chapter 13 Totals:         12,711 2,845 26,938         15,556 26,938         Chapter 13 82% 18% 58% 78% 22%         58% 100%           Chapter 7 2008 Over 2007           Chapter 7 488 243 17.14%         Chapter 9 0 0 0.00%         Chapter 11 4 7 33.33%         Overall Change 2008 Over 2007 (Both Divisions)         Chapter 12 0 (1) -100.00%         Chapter 13 413 662 8.30%         10.52%         10.52%           Chapter 13 413 662 8.30%         Totals:         905 911 10.52%         10.52%         10.52%           Chapter 7 243 17.08% Chapter 9 0 0.00% Chapter 11 7 100.00% Chapter 11 7 100.00% Chapter 12 (1) -100.00% Chapter 12 0 0.00% Chapter 12 0 0.00% Chapter 13 413 4.06% Totals:         Chapter 13 413 4.06% Totals:         905 6.94%           Totals: 905 6.94%                                                                                                                                                                                                                                                                                                                                                                                                                                                                                                                                                                                                                                                                                                                                                                                                                                                                                                                                                                                                                                                                                                                                                                                                                                                                                                                        |            |        |            |             |            |                |      |             |
| Totals:   21,133   5,805   26,938                                                                                                                                                                                                                                                                                                                                                                                                                                                                                                                                                                                                                                                                                                                                                                                                                                                                                                                                                                                                                                                                                                                                                                                                                                                                                                                                                                                                                                                                                                                                                                                                                                                                                                                                                                                                                                                                                                                                                                                                                                                                                            |            |        |            |             |            |                |      |             |
| Chapter 7                                                                                                                                                                                                                                                                                                                                                                                                                                                                                                                                                                                                                                                                                                                                                                                                                                                                                                                                                                                                                                                                                                                                                                                                                                                                                                                                                                                                                                                                                                                                                                                                                                                                                                                                                                                                                                                                                                                                                                                                                                                                                                                    |            |        |            |             |            |                |      |             |
| Chapter 7                                                                                                                                                                                                                                                                                                                                                                                                                                                                                                                                                                                                                                                                                                                                                                                                                                                                                                                                                                                                                                                                                                                                                                                                                                                                                                                                                                                                                                                                                                                                                                                                                                                                                                                                                                                                                                                                                                                                                                                                                                                                                                                    | Totals:    | 21,133 | 5,805      | 26,938      | Totals:    | 78%            | 22%  | 100%        |
| Chapter 7                                                                                                                                                                                                                                                                                                                                                                                                                                                                                                                                                                                                                                                                                                                                                                                                                                                                                                                                                                                                                                                                                                                                                                                                                                                                                                                                                                                                                                                                                                                                                                                                                                                                                                                                                                                                                                                                                                                                                                                                                                                                                                                    |            | 200    | 8 Over 200 | 7           |            |                |      |             |
| Chapter 7         488         243         17.14%         Overall Change           Chapter 9         0         0         0.00%         2008 Over 2007           Chapter 11         4         7         33.33%         (Both Divisions)           Chapter 13         413         662         8.30%           Totals:         905         911         10.52%           Chapter 7         243         17.08%         Chapter 7         488         17.17%           Chapter 9         0         0.00%         Chapter 9         0         0.00%           Chapter 11         7         100.00%         Chapter 11         4         15.38%           Chapter 12         (1)         -100.00%         Chapter 12         0         0.00%           Chapter 13         662         23.76%         Chapter 13         413         4.06%           Totals:         911         21.60%         Totals:         905         6.94%                                                                                                                                                                                                                                                                                                                                                                                                                                                                                                                                                                                                                                                                                                                                                                                                                                                                                                                                                                                                                                                                                                                                                                                                      |            |        |            |             |            |                |      |             |
| Chapter 9         0         0         0.00%           Chapter 11         4         7         33.33%         (Both Divisions)           Chapter 12         0         (1) -100.00%         10.52%           Chapter 13         413         662         8.30%           Totals:         905         911         10.52%           2008 Over 2007           Jackson         Total %           Chapter 7         243         17.08%           Chapter 9         0         0.00%           Chapter 9         0         0.00%           Chapter 11         7         100.00%           Chapter 12         (1) -100.00%         Chapter 11         4         15.38%           Chapter 13         662         23.76%         Chapter 12         0         0.00%           Chapter 13         413         4.06%         4.06%           Totals:         911         21.60%         Totals:         905         6.94%                                                                                                                                                                                                                                                                                                                                                                                                                                                                                                                                                                                                                                                                                                                                                                                                                                                                                                                                                                                                                                                                                                                                                                                                                    | Chapter 7  |        |            |             |            | Overall Change |      |             |
| Chapter 11         4         7         33.33%         (Both Divisions)           Chapter 12         0         (1) -100.00%         10.52%           Chapter 13         413         662         8.30%           Totals:         905         911         10.52%           Chapter 7         243         17.08%         Chapter 7         488         17.17%           Chapter 9         0         0.00%         Chapter 9         0         0.00%           Chapter 11         7         100.00%         Chapter 11         4         15.38%           Chapter 12         (1) -100.00%         Chapter 12         0         0.00%           Chapter 13         662         23.76%         Chapter 13         413         4.06%           Totals:         911         21.60%         Totals:         905         6.94%                                                                                                                                                                                                                                                                                                                                                                                                                                                                                                                                                                                                                                                                                                                                                                                                                                                                                                                                                                                                                                                                                                                                                                                                                                                                                                          |            |        | 0          |             |            |                |      |             |
| Chapter 12 Chapter 13 Chapter 13 Hotals:         0 (1) -100.00% (1) -100.00% (1) -100.00% (1) -100.52%         10.52%           Totals:         2008 Over 2007                                                                                                                                                                                                                                                                                                                                                                                                                                                                                                                                                                                                                                                                                                                                                                                                                                                                                                                                                                                                                                                                                                                                                                                                                                                                                                                                                                                                                                                                                                                                                                                                                                                                                                                                                                                                                                                                                                                                                               |            |        |            |             |            |                |      |             |
| Chapter 13                                                                                                                                                                                                                                                                                                                                                                                                                                                                                                                                                                                                                                                                                                                                                                                                                                                                                                                                                                                                                                                                                                                                                                                                                                                                                                                                                                                                                                                                                                                                                                                                                                                                                                                                                                                                                                                                                                                                                                                                                                                                                                                   |            |        |            |             | 1          |                |      |             |
| Totals:   905   911   10.52%                                                                                                                                                                                                                                                                                                                                                                                                                                                                                                                                                                                                                                                                                                                                                                                                                                                                                                                                                                                                                                                                                                                                                                                                                                                                                                                                                                                                                                                                                                                                                                                                                                                                                                                                                                                                                                                                                                                                                                                                                                                                                                 |            | -      |            |             |            | 10.52%         |      |             |
| 2008 Over 2007           Jackson Total %           Chapter 7         243 17.08%         Chapter 7         488 17.17%           Chapter 9         0 0.00%         Chapter 9         0 0.00%           Chapter 11         7 100.00%         Chapter 11         4 15.38%           Chapter 12         (1) -100.00%         Chapter 12         0 0.00%           Chapter 13         662 23.76%         Chapter 13         413 4.06%           Totals:         911 21.60%         Totals:         905 6.94%                                                                                                                                                                                                                                                                                                                                                                                                                                                                                                                                                                                                                                                                                                                                                                                                                                                                                                                                                                                                                                                                                                                                                                                                                                                                                                                                                                                                                                                                                                                                                                                                                       |            |        |            |             |            |                |      |             |
| Section   Total %   Chapter 7   243   17.08%   Chapter 7   488   17.17%                                                                                                                                                                                                                                                                                                                                                                                                                                                                                                                                                                                                                                                                                                                                                                                                                                                                                                                                                                                                                                                                                                                                                                                                                                                                                                                                                                                                                                                                                                                                                                                                                                                                                                                                                                                                                                                                                                                                                                                                                                                      |            |        |            |             |            | 2000 0         | 2007 |             |
| Chapter 7       243       17.08%       Chapter 7       488       17.17%         Chapter 9       0       0.00%       Chapter 9       0       0.00%         Chapter 11       7       100.00%       Chapter 11       4       15.38%         Chapter 12       (1) -100.00%       Chapter 12       0       0.00%         Chapter 13       662       23.76%       Chapter 13       413       4.06%         Totals:       911       21.60%       Totals:       905       6.94%                                                                                                                                                                                                                                                                                                                                                                                                                                                                                                                                                                                                                                                                                                                                                                                                                                                                                                                                                                                                                                                                                                                                                                                                                                                                                                                                                                                                                                                                                                                                                                                                                                                      | -          |        |            |             |            |                |      |             |
| Chapter 9       0       0.00%       Chapter 9       0       0.00%         Chapter 11       7       100.00%       Chapter 11       4       15.38%         Chapter 12       (1) -100.00%       Chapter 12       0       0.00%         Chapter 13       662       23.76%       Chapter 13       413       4.06%         Totals:       911       21.60%       Totals:       905       6.94%                                                                                                                                                                                                                                                                                                                                                                                                                                                                                                                                                                                                                                                                                                                                                                                                                                                                                                                                                                                                                                                                                                                                                                                                                                                                                                                                                                                                                                                                                                                                                                                                                                                                                                                                      | Chapter 7  |        |            |             | Chapter 7  |                |      |             |
| Chapter 11       7       100.00%       Chapter 11       4       15.38%         Chapter 12       (1) -100.00%       Chapter 12       0       0.00%         Chapter 13       662       23.76%       Chapter 13       413       4.06%         Totals:       911       21.60%       Totals:       905       6.94%                                                                                                                                                                                                                                                                                                                                                                                                                                                                                                                                                                                                                                                                                                                                                                                                                                                                                                                                                                                                                                                                                                                                                                                                                                                                                                                                                                                                                                                                                                                                                                                                                                                                                                                                                                                                                |            |        |            |             |            |                |      |             |
| Chapter 12     (1) -100.00%     Chapter 12     0     0.00%       Chapter 13     662     23.76%     Chapter 13     413     4.06%       Totals:     911     21.60%     Totals:     905     6.94%                                                                                                                                                                                                                                                                                                                                                                                                                                                                                                                                                                                                                                                                                                                                                                                                                                                                                                                                                                                                                                                                                                                                                                                                                                                                                                                                                                                                                                                                                                                                                                                                                                                                                                                                                                                                                                                                                                                               |            |        |            |             |            |                |      |             |
| Chapter 13       662       23.76%       Chapter 13       413       4.06%         Totals:       911       21.60%       Totals:       905       6.94%                                                                                                                                                                                                                                                                                                                                                                                                                                                                                                                                                                                                                                                                                                                                                                                                                                                                                                                                                                                                                                                                                                                                                                                                                                                                                                                                                                                                                                                                                                                                                                                                                                                                                                                                                                                                                                                                                                                                                                          |            |        |            |             |            |                |      |             |
| Totals: 911 21.60% Totals: 905 6.94%                                                                                                                                                                                                                                                                                                                                                                                                                                                                                                                                                                                                                                                                                                                                                                                                                                                                                                                                                                                                                                                                                                                                                                                                                                                                                                                                                                                                                                                                                                                                                                                                                                                                                                                                                                                                                                                                                                                                                                                                                                                                                         |            |        |            |             |            |                |      |             |
|                                                                                                                                                                                                                                                                                                                                                                                                                                                                                                                                                                                                                                                                                                                                                                                                                                                                                                                                                                                                                                                                                                                                                                                                                                                                                                                                                                                                                                                                                                                                                                                                                                                                                                                                                                                                                                                                                                                                                                                                                                                                                                                              |            |        |            |             |            |                |      |             |
|                                                                                                                                                                                                                                                                                                                                                                                                                                                                                                                                                                                                                                                                                                                                                                                                                                                                                                                                                                                                                                                                                                                                                                                                                                                                                                                                                                                                                                                                                                                                                                                                                                                                                                                                                                                                                                                                                                                                                                                                                                                                                                                              |            |        |            | inded to tu |            |                |      | 75%         |