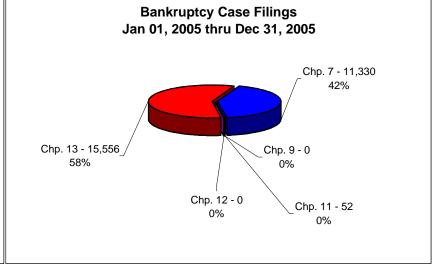

# UNITED STATES BANKRUPTCY COURT Western District of Tennessee PETITIONS FILED FOR TWELVE MONTH PERIODS BY DIVISIONS

| Section                                                                                                                                                                                                                                                                                                                                                                                                                                                                                                                                                                                                                                                                                                                                                                                                                                                                                                                                                                                                                                                                                                                                                                                                                                                                                                                                                                                                                                                                                                                                                                                                                                                                                                                                                                                                                                                                                                                                                                                                                                                                                                                      |            |        |            |             |            |                |      |             |
|------------------------------------------------------------------------------------------------------------------------------------------------------------------------------------------------------------------------------------------------------------------------------------------------------------------------------------------------------------------------------------------------------------------------------------------------------------------------------------------------------------------------------------------------------------------------------------------------------------------------------------------------------------------------------------------------------------------------------------------------------------------------------------------------------------------------------------------------------------------------------------------------------------------------------------------------------------------------------------------------------------------------------------------------------------------------------------------------------------------------------------------------------------------------------------------------------------------------------------------------------------------------------------------------------------------------------------------------------------------------------------------------------------------------------------------------------------------------------------------------------------------------------------------------------------------------------------------------------------------------------------------------------------------------------------------------------------------------------------------------------------------------------------------------------------------------------------------------------------------------------------------------------------------------------------------------------------------------------------------------------------------------------------------------------------------------------------------------------------------------------|------------|--------|------------|-------------|------------|----------------|------|-------------|
| Chapter 9                                                                                                                                                                                                                                                                                                                                                                                                                                                                                                                                                                                                                                                                                                                                                                                                                                                                                                                                                                                                                                                                                                                                                                                                                                                                                                                                                                                                                                                                                                                                                                                                                                                                                                                                                                                                                                                                                                                                                                                                                                                                                                                    |            |        |            |             |            |                |      |             |
| Chapter 11                                                                                                                                                                                                                                                                                                                                                                                                                                                                                                                                                                                                                                                                                                                                                                                                                                                                                                                                                                                                                                                                                                                                                                                                                                                                                                                                                                                                                                                                                                                                                                                                                                                                                                                                                                                                                                                                                                                                                                                                                                                                                                                   |            |        |            |             |            |                |      |             |
| Chapter 12                                                                                                                                                                                                                                                                                                                                                                                                                                                                                                                                                                                                                                                                                                                                                                                                                                                                                                                                                                                                                                                                                                                                                                                                                                                                                                                                                                                                                                                                                                                                                                                                                                                                                                                                                                                                                                                                                                                                                                                                                                                                                                                   | Chapter 7  | 3,330  | 1,666      | 4,996       |            | 67%            |      | 26%         |
| Chapter 13                                                                                                                                                                                                                                                                                                                                                                                                                                                                                                                                                                                                                                                                                                                                                                                                                                                                                                                                                                                                                                                                                                                                                                                                                                                                                                                                                                                                                                                                                                                                                                                                                                                                                                                                                                                                                                                                                                                                                                                                                                                                                                                   | Chapter 9  | 0      | 0          | _           | Chapter 9  | 0%             | 0%   | 0%          |
| Chapter 13                                                                                                                                                                                                                                                                                                                                                                                                                                                                                                                                                                                                                                                                                                                                                                                                                                                                                                                                                                                                                                                                                                                                                                                                                                                                                                                                                                                                                                                                                                                                                                                                                                                                                                                                                                                                                                                                                                                                                                                                                                                                                                                   |            |        | 14         | 44          |            |                |      | 0%          |
| Totals:                                                                                                                                                                                                                                                                                                                                                                                                                                                                                                                                                                                                                                                                                                                                                                                                                                                                                                                                                                                                                                                                                                                                                                                                                                                                                                                                                                                                                                                                                                                                                                                                                                                                                                                                                                                                                                                                                                                                                                                                                                                                                                                      |            |        | -          |             |            |                |      |             |
| Section   Chapter   7   Chapter   1   Chap |            |        |            |             |            | <u>75%</u>     |      |             |
| Chapter 7                                                                                                                                                                                                                                                                                                                                                                                                                                                                                                                                                                                                                                                                                                                                                                                                                                                                                                                                                                                                                                                                                                                                                                                                                                                                                                                                                                                                                                                                                                                                                                                                                                                                                                                                                                                                                                                                                                                                                                                                                                                                                                                    | Totals:    |        | •          |             | Totals:    | <u>73%</u>     | 27%  | <u>100%</u> |
| Chapter 7                                                                                                                                                                                                                                                                                                                                                                                                                                                                                                                                                                                                                                                                                                                                                                                                                                                                                                                                                                                                                                                                                                                                                                                                                                                                                                                                                                                                                                                                                                                                                                                                                                                                                                                                                                                                                                                                                                                                                                                                                                                                                                                    |            |        |            |             |            |                |      |             |
| Chapter 9                                                                                                                                                                                                                                                                                                                                                                                                                                                                                                                                                                                                                                                                                                                                                                                                                                                                                                                                                                                                                                                                                                                                                                                                                                                                                                                                                                                                                                                                                                                                                                                                                                                                                                                                                                                                                                                                                                                                                                                                                                                                                                                    | _          |        |            |             |            |                |      |             |
| Chapter 11                                                                                                                                                                                                                                                                                                                                                                                                                                                                                                                                                                                                                                                                                                                                                                                                                                                                                                                                                                                                                                                                                                                                                                                                                                                                                                                                                                                                                                                                                                                                                                                                                                                                                                                                                                                                                                                                                                                                                                                                                                                                                                                   | Chapter 7  | 2,842  | 1,423      | 4,265       |            |                |      |             |
| Chapter 12                                                                                                                                                                                                                                                                                                                                                                                                                                                                                                                                                                                                                                                                                                                                                                                                                                                                                                                                                                                                                                                                                                                                                                                                                                                                                                                                                                                                                                                                                                                                                                                                                                                                                                                                                                                                                                                                                                                                                                                                                                                                                                                   | Chapter 9  |        | 0          | 0           | Chapter 9  | 0%             | 0%   | 0%          |
| Chapter 13                                                                                                                                                                                                                                                                                                                                                                                                                                                                                                                                                                                                                                                                                                                                                                                                                                                                                                                                                                                                                                                                                                                                                                                                                                                                                                                                                                                                                                                                                                                                                                                                                                                                                                                                                                                                                                                                                                                                                                                                                                                                                                                   | Chapter 11 | 26     | 7          | 33          | Chapter 11 | 79%            | 21%  | 0%          |
| Chapter 13                                                                                                                                                                                                                                                                                                                                                                                                                                                                                                                                                                                                                                                                                                                                                                                                                                                                                                                                                                                                                                                                                                                                                                                                                                                                                                                                                                                                                                                                                                                                                                                                                                                                                                                                                                                                                                                                                                                                                                                                                                                                                                                   | Chapter 12 | 0      | 1          | 1           | Chapter 12 | 0%             | 100% | 0%          |
| Totals:                                                                                                                                                                                                                                                                                                                                                                                                                                                                                                                                                                                                                                                                                                                                                                                                                                                                                                                                                                                                                                                                                                                                                                                                                                                                                                                                                                                                                                                                                                                                                                                                                                                                                                                                                                                                                                                                                                                                                                                                                                                                                                                      |            |        | 2,786      | 12,958      |            |                |      |             |
| Section   Chapter   Text   Text   Chapter   Text   Chapter   Text   |            |        |            |             |            |                |      |             |
| Chapter 7                                                                                                                                                                                                                                                                                                                                                                                                                                                                                                                                                                                                                                                                                                                                                                                                                                                                                                                                                                                                                                                                                                                                                                                                                                                                                                                                                                                                                                                                                                                                                                                                                                                                                                                                                                                                                                                                                                                                                                                                                                                                                                                    |            |        |            |             |            |                |      |             |
| Chapter 7                                                                                                                                                                                                                                                                                                                                                                                                                                                                                                                                                                                                                                                                                                                                                                                                                                                                                                                                                                                                                                                                                                                                                                                                                                                                                                                                                                                                                                                                                                                                                                                                                                                                                                                                                                                                                                                                                                                                                                                                                                                                                                                    |            |        |            |             |            |                |      |             |
| Chapter 9                                                                                                                                                                                                                                                                                                                                                                                                                                                                                                                                                                                                                                                                                                                                                                                                                                                                                                                                                                                                                                                                                                                                                                                                                                                                                                                                                                                                                                                                                                                                                                                                                                                                                                                                                                                                                                                                                                                                                                                                                                                                                                                    | Chanter 7  |        |            |             | Chanter 7  |                |      |             |
| Chapter 11                                                                                                                                                                                                                                                                                                                                                                                                                                                                                                                                                                                                                                                                                                                                                                                                                                                                                                                                                                                                                                                                                                                                                                                                                                                                                                                                                                                                                                                                                                                                                                                                                                                                                                                                                                                                                                                                                                                                                                                                                                                                                                                   |            |        |            | _           |            |                |      |             |
| Chapter 12                                                                                                                                                                                                                                                                                                                                                                                                                                                                                                                                                                                                                                                                                                                                                                                                                                                                                                                                                                                                                                                                                                                                                                                                                                                                                                                                                                                                                                                                                                                                                                                                                                                                                                                                                                                                                                                                                                                                                                                                                                                                                                                   |            |        |            | -           |            |                |      |             |
| Chapter 13                                                                                                                                                                                                                                                                                                                                                                                                                                                                                                                                                                                                                                                                                                                                                                                                                                                                                                                                                                                                                                                                                                                                                                                                                                                                                                                                                                                                                                                                                                                                                                                                                                                                                                                                                                                                                                                                                                                                                                                                                                                                                                                   |            |        |            | 30          |            |                |      |             |
| Totals:   10,850   3,405   14,255                                                                                                                                                                                                                                                                                                                                                                                                                                                                                                                                                                                                                                                                                                                                                                                                                                                                                                                                                                                                                                                                                                                                                                                                                                                                                                                                                                                                                                                                                                                                                                                                                                                                                                                                                                                                                                                                                                                                                                                                                                                                                            |            |        | •          | 10 070      |            |                |      |             |
| Section                                                                                                                                                                                                                                                                                                                                                                                                                                                                                                                                                                                                                                                                                                                                                                                                                                                                                                                                                                                                                                                                                                                                                                                                                                                                                                                                                                                                                                                                                                                                                                                                                                                                                                                                                                                                                                                                                                                                                                                                                                                                                                                      |            |        |            |             |            |                |      |             |
| Chapter 7                                                                                                                                                                                                                                                                                                                                                                                                                                                                                                                                                                                                                                                                                                                                                                                                                                                                                                                                                                                                                                                                                                                                                                                                                                                                                                                                                                                                                                                                                                                                                                                                                                                                                                                                                                                                                                                                                                                                                                                                                                                                                                                    | Totals:    |        |            |             | Totals.    |                |      |             |
| Chapter 7                                                                                                                                                                                                                                                                                                                                                                                                                                                                                                                                                                                                                                                                                                                                                                                                                                                                                                                                                                                                                                                                                                                                                                                                                                                                                                                                                                                                                                                                                                                                                                                                                                                                                                                                                                                                                                                                                                                                                                                                                                                                                                                    |            |        |            |             |            |                |      |             |
| Chapter 9                                                                                                                                                                                                                                                                                                                                                                                                                                                                                                                                                                                                                                                                                                                                                                                                                                                                                                                                                                                                                                                                                                                                                                                                                                                                                                                                                                                                                                                                                                                                                                                                                                                                                                                                                                                                                                                                                                                                                                                                                                                                                                                    |            |        |            |             |            |                |      |             |
| Chapter 11         27         25         52 Chapter 12         Chapter 12         Chapter 13         12,711         2,845         15,556         Chapter 13         12,711         2,845         15,556         Chapter 13         82%         18%         58%           Totals:         21,133         5,805         26,938         Total %         Chapter 13         82%         18%         58%           Chapter 7         488         243         17.14%         Overall Change         2008 Over 2007         Chapter 11         4 7 33.33%         (Both Divisions)         (Both Divisions)         (Both Divisions)         10.52%           Chapter 13         413         662         8.30%         10.52%         10.52%           Chapter 13         243         17.08%         Chapter 7         488         17.17%           Chapter 7         243         17.08%         Chapter 7         488         17.17%           Chapter 9         0         0.00%         Chapter 9         0         0.00%           Chapter 11         7         100.00%         Chapter 11         4         15.38%           Chapter 12         (1)         -100.00%         Chapter 12         0         0.00%                                                                                                                                                                                                                                                                                                                                                                                                                                                                                                                                                                                                                                                                                                                                                                                                                                                                                                                 |            | ·      |            |             |            |                |      |             |
| Chapter 12         0         0         0         0         Chapter 12         0%         0%         0%         0%         0%         0%         0%         0%         0%         0%         0%         0%         0%         0%         0%         0%         0%         0%         0%         0%         0%         0%         0%         0%         0%         0%         0%         0%         0%         0%         0%         0%         0%         0%         0%         0%         0%         0%         0%         0%         0%         58%           Totals:         21,133         5,805         26,938         10.12         10.12         10.12         10.12         10.12         10.12         10.12         10.12         10.12         10.12         10.12         10.12         10.12         10.12         10.12         10.12         10.12         10.12         10.12         10.12         10.12         10.12         10.12         10.12         10.12         10.12         10.12         10.12         10.12         10.12         10.12         10.12         10.12         10.12         10.12         10.12         10.12         10.12         10.12         10.12         10.                                                                                                                                                                                                                                                                                                                                                                                                                                                                                                                                                                                                                                                                                                                                                                                                                                                                                                               | -          |        |            | -           |            |                |      |             |
| Chapter 13 Totals:         12,711 2,845 26,938         15,556 26,938         Chapter 13 82% 18% 58% 78% 22%         58% 100%           Chapter 7 2008 Over 2007           Chapter 7 488 243 17.14%         Chapter 9 0 0 0.00%         Chapter 11 4 7 33.33%         Overall Change 2008 Over 2007 (Both Divisions)         Chapter 12 0 (1) -100.00%         Chapter 13 413 662 8.30%         10.52%         10.52%           Chapter 13 413 662 8.30%         Totals:         905 911 10.52%         10.52%         10.52%           Chapter 7 243 17.08% Chapter 9 0 0.00% Chapter 11 7 100.00% Chapter 11 7 100.00% Chapter 12 (1) -100.00% Chapter 12 0 0.00% Chapter 12 0 0.00% Chapter 13 413 4.06% Totals:         Chapter 13 413 4.06% Totals:         905 6.94%           Totals: 905 6.94%                                                                                                                                                                                                                                                                                                                                                                                                                                                                                                                                                                                                                                                                                                                                                                                                                                                                                                                                                                                                                                                                                                                                                                                                                                                                                                                        |            |        |            |             |            |                |      |             |
| Totals:   21,133   5,805   26,938                                                                                                                                                                                                                                                                                                                                                                                                                                                                                                                                                                                                                                                                                                                                                                                                                                                                                                                                                                                                                                                                                                                                                                                                                                                                                                                                                                                                                                                                                                                                                                                                                                                                                                                                                                                                                                                                                                                                                                                                                                                                                            |            |        |            |             |            |                |      |             |
| Chapter 7                                                                                                                                                                                                                                                                                                                                                                                                                                                                                                                                                                                                                                                                                                                                                                                                                                                                                                                                                                                                                                                                                                                                                                                                                                                                                                                                                                                                                                                                                                                                                                                                                                                                                                                                                                                                                                                                                                                                                                                                                                                                                                                    |            |        |            |             |            |                |      |             |
| Chapter 7                                                                                                                                                                                                                                                                                                                                                                                                                                                                                                                                                                                                                                                                                                                                                                                                                                                                                                                                                                                                                                                                                                                                                                                                                                                                                                                                                                                                                                                                                                                                                                                                                                                                                                                                                                                                                                                                                                                                                                                                                                                                                                                    | Totals:    | 21,133 | 5,805      | 26,938      | Totals:    | 78%            | 22%  | 100%        |
| Chapter 7                                                                                                                                                                                                                                                                                                                                                                                                                                                                                                                                                                                                                                                                                                                                                                                                                                                                                                                                                                                                                                                                                                                                                                                                                                                                                                                                                                                                                                                                                                                                                                                                                                                                                                                                                                                                                                                                                                                                                                                                                                                                                                                    |            | 200    | 8 Over 200 | 7           |            |                |      |             |
| Chapter 7         488         243         17.14%         Overall Change           Chapter 9         0         0         0.00%         2008 Over 2007           Chapter 11         4         7         33.33%         (Both Divisions)           Chapter 13         413         662         8.30%           Totals:         905         911         10.52%           Chapter 7         243         17.08%         Chapter 7         488         17.17%           Chapter 9         0         0.00%         Chapter 9         0         0.00%           Chapter 11         7         100.00%         Chapter 11         4         15.38%           Chapter 12         (1)         -100.00%         Chapter 12         0         0.00%           Chapter 13         662         23.76%         Chapter 13         413         4.06%           Totals:         911         21.60%         Totals:         905         6.94%                                                                                                                                                                                                                                                                                                                                                                                                                                                                                                                                                                                                                                                                                                                                                                                                                                                                                                                                                                                                                                                                                                                                                                                                      |            |        |            |             |            |                |      |             |
| Chapter 9         0         0         0.00%           Chapter 11         4         7         33.33%         (Both Divisions)           Chapter 12         0         (1) -100.00%         10.52%           Chapter 13         413         662         8.30%           Totals:         905         911         10.52%           2008 Over 2007           Jackson         Total %           Chapter 7         243         17.08%           Chapter 9         0         0.00%           Chapter 9         0         0.00%           Chapter 11         7         100.00%           Chapter 12         (1) -100.00%         Chapter 11         4         15.38%           Chapter 13         662         23.76%         Chapter 12         0         0.00%           Chapter 13         413         4.06%         4.06%           Totals:         911         21.60%         Totals:         905         6.94%                                                                                                                                                                                                                                                                                                                                                                                                                                                                                                                                                                                                                                                                                                                                                                                                                                                                                                                                                                                                                                                                                                                                                                                                                    | Chapter 7  |        |            |             |            | Overall Change |      |             |
| Chapter 11         4         7         33.33%         (Both Divisions)           Chapter 12         0         (1) -100.00%         10.52%           Chapter 13         413         662         8.30%           Totals:         905         911         10.52%           Chapter 7         243         17.08%         Chapter 7         488         17.17%           Chapter 9         0         0.00%         Chapter 9         0         0.00%           Chapter 11         7         100.00%         Chapter 11         4         15.38%           Chapter 12         (1) -100.00%         Chapter 12         0         0.00%           Chapter 13         662         23.76%         Chapter 13         413         4.06%           Totals:         911         21.60%         Totals:         905         6.94%                                                                                                                                                                                                                                                                                                                                                                                                                                                                                                                                                                                                                                                                                                                                                                                                                                                                                                                                                                                                                                                                                                                                                                                                                                                                                                          |            |        | 0          |             |            |                |      |             |
| Chapter 12 Chapter 13 Chapter 13 Hotals:         0 (1) -100.00% (1) -100.00% (1) -100.00% (1) -100.52%         10.52%           Totals:         2008 Over 2007                                                                                                                                                                                                                                                                                                                                                                                                                                                                                                                                                                                                                                                                                                                                                                                                                                                                                                                                                                                                                                                                                                                                                                                                                                                                                                                                                                                                                                                                                                                                                                                                                                                                                                                                                                                                                                                                                                                                                               |            |        |            |             |            |                |      |             |
| Chapter 13                                                                                                                                                                                                                                                                                                                                                                                                                                                                                                                                                                                                                                                                                                                                                                                                                                                                                                                                                                                                                                                                                                                                                                                                                                                                                                                                                                                                                                                                                                                                                                                                                                                                                                                                                                                                                                                                                                                                                                                                                                                                                                                   |            |        |            |             | 1          |                |      |             |
| Totals:   905   911   10.52%                                                                                                                                                                                                                                                                                                                                                                                                                                                                                                                                                                                                                                                                                                                                                                                                                                                                                                                                                                                                                                                                                                                                                                                                                                                                                                                                                                                                                                                                                                                                                                                                                                                                                                                                                                                                                                                                                                                                                                                                                                                                                                 |            | -      |            |             |            | 10.52%         |      |             |
| 2008 Over 2007           Jackson Total %           Chapter 7         243 17.08%         Chapter 7         488 17.17%           Chapter 9         0 0.00%         Chapter 9         0 0.00%           Chapter 11         7 100.00%         Chapter 11         4 15.38%           Chapter 12         (1) -100.00%         Chapter 12         0 0.00%           Chapter 13         662 23.76%         Chapter 13         413 4.06%           Totals:         911 21.60%         Totals:         905 6.94%                                                                                                                                                                                                                                                                                                                                                                                                                                                                                                                                                                                                                                                                                                                                                                                                                                                                                                                                                                                                                                                                                                                                                                                                                                                                                                                                                                                                                                                                                                                                                                                                                       |            |        |            |             |            |                |      |             |
| Section   Total %   Chapter 7   243   17.08%   Chapter 7   488   17.17%                                                                                                                                                                                                                                                                                                                                                                                                                                                                                                                                                                                                                                                                                                                                                                                                                                                                                                                                                                                                                                                                                                                                                                                                                                                                                                                                                                                                                                                                                                                                                                                                                                                                                                                                                                                                                                                                                                                                                                                                                                                      |            |        |            |             |            | 2000 0         | 2007 |             |
| Chapter 7       243       17.08%       Chapter 7       488       17.17%         Chapter 9       0       0.00%       Chapter 9       0       0.00%         Chapter 11       7       100.00%       Chapter 11       4       15.38%         Chapter 12       (1) -100.00%       Chapter 12       0       0.00%         Chapter 13       662       23.76%       Chapter 13       413       4.06%         Totals:       911       21.60%       Totals:       905       6.94%                                                                                                                                                                                                                                                                                                                                                                                                                                                                                                                                                                                                                                                                                                                                                                                                                                                                                                                                                                                                                                                                                                                                                                                                                                                                                                                                                                                                                                                                                                                                                                                                                                                      | -          |        |            |             |            |                |      |             |
| Chapter 9       0       0.00%       Chapter 9       0       0.00%         Chapter 11       7       100.00%       Chapter 11       4       15.38%         Chapter 12       (1) -100.00%       Chapter 12       0       0.00%         Chapter 13       662       23.76%       Chapter 13       413       4.06%         Totals:       911       21.60%       Totals:       905       6.94%                                                                                                                                                                                                                                                                                                                                                                                                                                                                                                                                                                                                                                                                                                                                                                                                                                                                                                                                                                                                                                                                                                                                                                                                                                                                                                                                                                                                                                                                                                                                                                                                                                                                                                                                      | Chapter 7  |        |            |             | Chapter 7  |                |      |             |
| Chapter 11       7       100.00%       Chapter 11       4       15.38%         Chapter 12       (1) -100.00%       Chapter 12       0       0.00%         Chapter 13       662       23.76%       Chapter 13       413       4.06%         Totals:       911       21.60%       Totals:       905       6.94%                                                                                                                                                                                                                                                                                                                                                                                                                                                                                                                                                                                                                                                                                                                                                                                                                                                                                                                                                                                                                                                                                                                                                                                                                                                                                                                                                                                                                                                                                                                                                                                                                                                                                                                                                                                                                |            |        |            |             |            |                |      |             |
| Chapter 12     (1) -100.00%     Chapter 12     0     0.00%       Chapter 13     662     23.76%     Chapter 13     413     4.06%       Totals:     911     21.60%     Totals:     905     6.94%                                                                                                                                                                                                                                                                                                                                                                                                                                                                                                                                                                                                                                                                                                                                                                                                                                                                                                                                                                                                                                                                                                                                                                                                                                                                                                                                                                                                                                                                                                                                                                                                                                                                                                                                                                                                                                                                                                                               |            |        |            |             |            |                |      |             |
| Chapter 13       662       23.76%       Chapter 13       413       4.06%         Totals:       911       21.60%       Totals:       905       6.94%                                                                                                                                                                                                                                                                                                                                                                                                                                                                                                                                                                                                                                                                                                                                                                                                                                                                                                                                                                                                                                                                                                                                                                                                                                                                                                                                                                                                                                                                                                                                                                                                                                                                                                                                                                                                                                                                                                                                                                          |            |        |            |             |            |                |      |             |
| Totals: 911 21.60% Totals: 905 6.94%                                                                                                                                                                                                                                                                                                                                                                                                                                                                                                                                                                                                                                                                                                                                                                                                                                                                                                                                                                                                                                                                                                                                                                                                                                                                                                                                                                                                                                                                                                                                                                                                                                                                                                                                                                                                                                                                                                                                                                                                                                                                                         |            |        |            |             |            |                |      |             |
|                                                                                                                                                                                                                                                                                                                                                                                                                                                                                                                                                                                                                                                                                                                                                                                                                                                                                                                                                                                                                                                                                                                                                                                                                                                                                                                                                                                                                                                                                                                                                                                                                                                                                                                                                                                                                                                                                                                                                                                                                                                                                                                              |            |        |            |             |            |                |      |             |
|                                                                                                                                                                                                                                                                                                                                                                                                                                                                                                                                                                                                                                                                                                                                                                                                                                                                                                                                                                                                                                                                                                                                                                                                                                                                                                                                                                                                                                                                                                                                                                                                                                                                                                                                                                                                                                                                                                                                                                                                                                                                                                                              |            |        |            | inded to tu |            |                |      | 75%         |