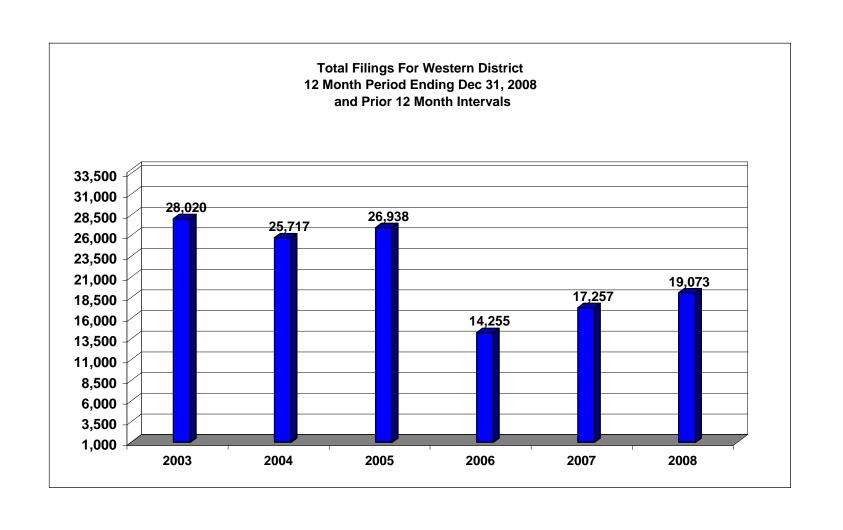

# UNITED STATES BANKRUPTCY COURT Western District of Tennessee PETITIONS FILED FOR TWELVE MONTH PERIODS BY DIVISIONS

| Section                                                                                                                                                                                                                                                                                                                                                                                                                                                                                                                                                                                                                                                                                                                                                                                                                                                                                                                                                                                                                                                                                                                                                                                                                                                                                                                                                                                                                                                                                                                                                                                                                                                                                                                                                                                                                                                                                                                                                                                                                                                                                                                      |            |        |            |             |            |                |      |             |
|------------------------------------------------------------------------------------------------------------------------------------------------------------------------------------------------------------------------------------------------------------------------------------------------------------------------------------------------------------------------------------------------------------------------------------------------------------------------------------------------------------------------------------------------------------------------------------------------------------------------------------------------------------------------------------------------------------------------------------------------------------------------------------------------------------------------------------------------------------------------------------------------------------------------------------------------------------------------------------------------------------------------------------------------------------------------------------------------------------------------------------------------------------------------------------------------------------------------------------------------------------------------------------------------------------------------------------------------------------------------------------------------------------------------------------------------------------------------------------------------------------------------------------------------------------------------------------------------------------------------------------------------------------------------------------------------------------------------------------------------------------------------------------------------------------------------------------------------------------------------------------------------------------------------------------------------------------------------------------------------------------------------------------------------------------------------------------------------------------------------------|------------|--------|------------|-------------|------------|----------------|------|-------------|
| Chapter 9                                                                                                                                                                                                                                                                                                                                                                                                                                                                                                                                                                                                                                                                                                                                                                                                                                                                                                                                                                                                                                                                                                                                                                                                                                                                                                                                                                                                                                                                                                                                                                                                                                                                                                                                                                                                                                                                                                                                                                                                                                                                                                                    |            |        |            |             |            |                |      |             |
| Chapter 11                                                                                                                                                                                                                                                                                                                                                                                                                                                                                                                                                                                                                                                                                                                                                                                                                                                                                                                                                                                                                                                                                                                                                                                                                                                                                                                                                                                                                                                                                                                                                                                                                                                                                                                                                                                                                                                                                                                                                                                                                                                                                                                   |            |        |            |             |            |                |      |             |
| Chapter 12                                                                                                                                                                                                                                                                                                                                                                                                                                                                                                                                                                                                                                                                                                                                                                                                                                                                                                                                                                                                                                                                                                                                                                                                                                                                                                                                                                                                                                                                                                                                                                                                                                                                                                                                                                                                                                                                                                                                                                                                                                                                                                                   | Chapter 7  | 3,330  | 1,666      | 4,996       |            | 67%            |      | 26%         |
| Chapter 13                                                                                                                                                                                                                                                                                                                                                                                                                                                                                                                                                                                                                                                                                                                                                                                                                                                                                                                                                                                                                                                                                                                                                                                                                                                                                                                                                                                                                                                                                                                                                                                                                                                                                                                                                                                                                                                                                                                                                                                                                                                                                                                   | Chapter 9  | 0      | 0          | _           | Chapter 9  | 0%             | 0%   | 0%          |
| Chapter 13                                                                                                                                                                                                                                                                                                                                                                                                                                                                                                                                                                                                                                                                                                                                                                                                                                                                                                                                                                                                                                                                                                                                                                                                                                                                                                                                                                                                                                                                                                                                                                                                                                                                                                                                                                                                                                                                                                                                                                                                                                                                                                                   |            |        | 14         | 44          |            |                |      | 0%          |
| Totals:                                                                                                                                                                                                                                                                                                                                                                                                                                                                                                                                                                                                                                                                                                                                                                                                                                                                                                                                                                                                                                                                                                                                                                                                                                                                                                                                                                                                                                                                                                                                                                                                                                                                                                                                                                                                                                                                                                                                                                                                                                                                                                                      |            |        | -          |             |            |                |      |             |
| Section   Chapter   7   Chapter   1   Chap |            |        |            |             |            | <u>75%</u>     |      |             |
| Chapter 7                                                                                                                                                                                                                                                                                                                                                                                                                                                                                                                                                                                                                                                                                                                                                                                                                                                                                                                                                                                                                                                                                                                                                                                                                                                                                                                                                                                                                                                                                                                                                                                                                                                                                                                                                                                                                                                                                                                                                                                                                                                                                                                    | Totals:    |        | •          |             | Totals:    | <u>73%</u>     | 27%  | <u>100%</u> |
| Chapter 7                                                                                                                                                                                                                                                                                                                                                                                                                                                                                                                                                                                                                                                                                                                                                                                                                                                                                                                                                                                                                                                                                                                                                                                                                                                                                                                                                                                                                                                                                                                                                                                                                                                                                                                                                                                                                                                                                                                                                                                                                                                                                                                    |            |        |            |             |            |                |      |             |
| Chapter 9                                                                                                                                                                                                                                                                                                                                                                                                                                                                                                                                                                                                                                                                                                                                                                                                                                                                                                                                                                                                                                                                                                                                                                                                                                                                                                                                                                                                                                                                                                                                                                                                                                                                                                                                                                                                                                                                                                                                                                                                                                                                                                                    | _          |        |            |             |            |                |      |             |
| Chapter 11                                                                                                                                                                                                                                                                                                                                                                                                                                                                                                                                                                                                                                                                                                                                                                                                                                                                                                                                                                                                                                                                                                                                                                                                                                                                                                                                                                                                                                                                                                                                                                                                                                                                                                                                                                                                                                                                                                                                                                                                                                                                                                                   | Chapter 7  | 2,842  | 1,423      | 4,265       |            |                |      |             |
| Chapter 12                                                                                                                                                                                                                                                                                                                                                                                                                                                                                                                                                                                                                                                                                                                                                                                                                                                                                                                                                                                                                                                                                                                                                                                                                                                                                                                                                                                                                                                                                                                                                                                                                                                                                                                                                                                                                                                                                                                                                                                                                                                                                                                   | Chapter 9  |        | 0          | 0           | Chapter 9  | 0%             | 0%   | 0%          |
| Chapter 13                                                                                                                                                                                                                                                                                                                                                                                                                                                                                                                                                                                                                                                                                                                                                                                                                                                                                                                                                                                                                                                                                                                                                                                                                                                                                                                                                                                                                                                                                                                                                                                                                                                                                                                                                                                                                                                                                                                                                                                                                                                                                                                   | Chapter 11 | 26     | 7          | 33          | Chapter 11 | 79%            | 21%  | 0%          |
| Chapter 13                                                                                                                                                                                                                                                                                                                                                                                                                                                                                                                                                                                                                                                                                                                                                                                                                                                                                                                                                                                                                                                                                                                                                                                                                                                                                                                                                                                                                                                                                                                                                                                                                                                                                                                                                                                                                                                                                                                                                                                                                                                                                                                   | Chapter 12 | 0      | 1          | 1           | Chapter 12 | 0%             | 100% | 0%          |
| Totals:                                                                                                                                                                                                                                                                                                                                                                                                                                                                                                                                                                                                                                                                                                                                                                                                                                                                                                                                                                                                                                                                                                                                                                                                                                                                                                                                                                                                                                                                                                                                                                                                                                                                                                                                                                                                                                                                                                                                                                                                                                                                                                                      |            |        | 2,786      | 12,958      |            |                |      |             |
| Section   Chapter   Text   Text   Chapter   Text   Chapter   Text   |            |        |            |             |            |                |      |             |
| Chapter 7                                                                                                                                                                                                                                                                                                                                                                                                                                                                                                                                                                                                                                                                                                                                                                                                                                                                                                                                                                                                                                                                                                                                                                                                                                                                                                                                                                                                                                                                                                                                                                                                                                                                                                                                                                                                                                                                                                                                                                                                                                                                                                                    |            |        |            |             |            |                |      |             |
| Chapter 7                                                                                                                                                                                                                                                                                                                                                                                                                                                                                                                                                                                                                                                                                                                                                                                                                                                                                                                                                                                                                                                                                                                                                                                                                                                                                                                                                                                                                                                                                                                                                                                                                                                                                                                                                                                                                                                                                                                                                                                                                                                                                                                    |            |        |            |             |            |                |      |             |
| Chapter 9                                                                                                                                                                                                                                                                                                                                                                                                                                                                                                                                                                                                                                                                                                                                                                                                                                                                                                                                                                                                                                                                                                                                                                                                                                                                                                                                                                                                                                                                                                                                                                                                                                                                                                                                                                                                                                                                                                                                                                                                                                                                                                                    | Chanter 7  |        |            |             | Chanter 7  |                |      |             |
| Chapter 11                                                                                                                                                                                                                                                                                                                                                                                                                                                                                                                                                                                                                                                                                                                                                                                                                                                                                                                                                                                                                                                                                                                                                                                                                                                                                                                                                                                                                                                                                                                                                                                                                                                                                                                                                                                                                                                                                                                                                                                                                                                                                                                   |            |        |            | _           |            |                |      |             |
| Chapter 12                                                                                                                                                                                                                                                                                                                                                                                                                                                                                                                                                                                                                                                                                                                                                                                                                                                                                                                                                                                                                                                                                                                                                                                                                                                                                                                                                                                                                                                                                                                                                                                                                                                                                                                                                                                                                                                                                                                                                                                                                                                                                                                   |            |        |            | -           |            |                |      |             |
| Chapter 13                                                                                                                                                                                                                                                                                                                                                                                                                                                                                                                                                                                                                                                                                                                                                                                                                                                                                                                                                                                                                                                                                                                                                                                                                                                                                                                                                                                                                                                                                                                                                                                                                                                                                                                                                                                                                                                                                                                                                                                                                                                                                                                   |            |        |            | 30          |            |                |      |             |
| Totals:   10,850   3,405   14,255                                                                                                                                                                                                                                                                                                                                                                                                                                                                                                                                                                                                                                                                                                                                                                                                                                                                                                                                                                                                                                                                                                                                                                                                                                                                                                                                                                                                                                                                                                                                                                                                                                                                                                                                                                                                                                                                                                                                                                                                                                                                                            |            |        | •          | 10 070      |            |                |      |             |
| Section                                                                                                                                                                                                                                                                                                                                                                                                                                                                                                                                                                                                                                                                                                                                                                                                                                                                                                                                                                                                                                                                                                                                                                                                                                                                                                                                                                                                                                                                                                                                                                                                                                                                                                                                                                                                                                                                                                                                                                                                                                                                                                                      |            |        |            |             |            |                |      |             |
| Chapter 7                                                                                                                                                                                                                                                                                                                                                                                                                                                                                                                                                                                                                                                                                                                                                                                                                                                                                                                                                                                                                                                                                                                                                                                                                                                                                                                                                                                                                                                                                                                                                                                                                                                                                                                                                                                                                                                                                                                                                                                                                                                                                                                    | Totals:    |        |            |             | Totals.    |                |      |             |
| Chapter 7                                                                                                                                                                                                                                                                                                                                                                                                                                                                                                                                                                                                                                                                                                                                                                                                                                                                                                                                                                                                                                                                                                                                                                                                                                                                                                                                                                                                                                                                                                                                                                                                                                                                                                                                                                                                                                                                                                                                                                                                                                                                                                                    |            |        |            |             |            |                |      |             |
| Chapter 9                                                                                                                                                                                                                                                                                                                                                                                                                                                                                                                                                                                                                                                                                                                                                                                                                                                                                                                                                                                                                                                                                                                                                                                                                                                                                                                                                                                                                                                                                                                                                                                                                                                                                                                                                                                                                                                                                                                                                                                                                                                                                                                    |            |        |            |             |            |                |      |             |
| Chapter 11         27         25         52 Chapter 12         Chapter 12         Chapter 13         12,711         2,845         15,556         Chapter 13         12,711         2,845         15,556         Chapter 13         82%         18%         58%           Totals:         21,133         5,805         26,938         Total %         Chapter 13         82%         18%         58%           Chapter 7         488         243         17.14%         Overall Change         2008 Over 2007         Chapter 11         4 7 33.33%         (Both Divisions)         (Both Divisions)         (Both Divisions)         10.52%           Chapter 13         413         662         8.30%         10.52%         10.52%           Chapter 13         243         17.08%         Chapter 7         488         17.17%           Chapter 7         243         17.08%         Chapter 7         488         17.17%           Chapter 9         0         0.00%         Chapter 9         0         0.00%           Chapter 11         7         100.00%         Chapter 11         4         15.38%           Chapter 12         (1)         -100.00%         Chapter 12         0         0.00%                                                                                                                                                                                                                                                                                                                                                                                                                                                                                                                                                                                                                                                                                                                                                                                                                                                                                                                 |            | ·      |            |             |            |                |      |             |
| Chapter 12         0         0         0         0         Chapter 12         0%         0%         0%         0%         0%         0%         0%         0%         0%         0%         0%         0%         0%         0%         0%         0%         0%         0%         0%         0%         0%         0%         0%         0%         0%         0%         0%         0%         0%         0%         0%         0%         0%         0%         0%         0%         0%         0%         0%         0%         0%         58%           Totals:         21,133         5,805         26,938         10.12         10.12         10.12         10.12         10.12         10.12         10.12         10.12         10.12         10.12         10.12         10.12         10.12         10.12         10.12         10.12         10.12         10.12         10.12         10.12         10.12         10.12         10.12         10.12         10.12         10.12         10.12         10.12         10.12         10.12         10.12         10.12         10.12         10.12         10.12         10.12         10.12         10.12         10.12         10.12         10.                                                                                                                                                                                                                                                                                                                                                                                                                                                                                                                                                                                                                                                                                                                                                                                                                                                                                                               | -          |        |            | -           |            |                |      |             |
| Chapter 13 Totals:         12,711 2,845 26,938         15,556 26,938         Chapter 13 82% 18% 58% 78% 22%         58% 100%           Chapter 7 2008 Over 2007           Chapter 7 488 243 17.14%         Chapter 9 0 0 0.00%         Chapter 11 4 7 33.33%         Overall Change 2008 Over 2007 (Both Divisions)         Chapter 12 0 (1) -100.00%         Chapter 13 413 662 8.30%         10.52%         10.52%           Chapter 13 413 662 8.30%         Totals:         905 911 10.52%         10.52%         10.52%           Chapter 7 243 17.08% Chapter 9 0 0.00% Chapter 11 7 100.00% Chapter 11 7 100.00% Chapter 12 (1) -100.00% Chapter 12 0 0.00% Chapter 12 0 0.00% Chapter 13 413 4.06% Totals:         Chapter 13 413 4.06% Totals:         905 6.94%           Totals: 905 6.94%                                                                                                                                                                                                                                                                                                                                                                                                                                                                                                                                                                                                                                                                                                                                                                                                                                                                                                                                                                                                                                                                                                                                                                                                                                                                                                                        |            |        |            |             |            |                |      |             |
| Totals:   21,133   5,805   26,938                                                                                                                                                                                                                                                                                                                                                                                                                                                                                                                                                                                                                                                                                                                                                                                                                                                                                                                                                                                                                                                                                                                                                                                                                                                                                                                                                                                                                                                                                                                                                                                                                                                                                                                                                                                                                                                                                                                                                                                                                                                                                            |            |        |            |             |            |                |      |             |
| Chapter 7                                                                                                                                                                                                                                                                                                                                                                                                                                                                                                                                                                                                                                                                                                                                                                                                                                                                                                                                                                                                                                                                                                                                                                                                                                                                                                                                                                                                                                                                                                                                                                                                                                                                                                                                                                                                                                                                                                                                                                                                                                                                                                                    |            |        |            |             |            |                |      |             |
| Chapter 7                                                                                                                                                                                                                                                                                                                                                                                                                                                                                                                                                                                                                                                                                                                                                                                                                                                                                                                                                                                                                                                                                                                                                                                                                                                                                                                                                                                                                                                                                                                                                                                                                                                                                                                                                                                                                                                                                                                                                                                                                                                                                                                    | Totals:    | 21,133 | 5,805      | 26,938      | Totals:    | 78%            | 22%  | 100%        |
| Chapter 7                                                                                                                                                                                                                                                                                                                                                                                                                                                                                                                                                                                                                                                                                                                                                                                                                                                                                                                                                                                                                                                                                                                                                                                                                                                                                                                                                                                                                                                                                                                                                                                                                                                                                                                                                                                                                                                                                                                                                                                                                                                                                                                    |            | 200    | 8 Over 200 | 7           |            |                |      |             |
| Chapter 7         488         243         17.14%         Overall Change           Chapter 9         0         0         0.00%         2008 Over 2007           Chapter 11         4         7         33.33%         (Both Divisions)           Chapter 13         413         662         8.30%           Totals:         905         911         10.52%           Chapter 7         243         17.08%         Chapter 7         488         17.17%           Chapter 9         0         0.00%         Chapter 9         0         0.00%           Chapter 11         7         100.00%         Chapter 11         4         15.38%           Chapter 12         (1)         -100.00%         Chapter 12         0         0.00%           Chapter 13         662         23.76%         Chapter 13         413         4.06%           Totals:         911         21.60%         Totals:         905         6.94%                                                                                                                                                                                                                                                                                                                                                                                                                                                                                                                                                                                                                                                                                                                                                                                                                                                                                                                                                                                                                                                                                                                                                                                                      |            |        |            |             |            |                |      |             |
| Chapter 9         0         0         0.00%           Chapter 11         4         7         33.33%         (Both Divisions)           Chapter 12         0         (1) -100.00%         10.52%           Chapter 13         413         662         8.30%           Totals:         905         911         10.52%           2008 Over 2007           Jackson         Total %           Chapter 7         243         17.08%           Chapter 9         0         0.00%           Chapter 9         0         0.00%           Chapter 11         7         100.00%           Chapter 12         (1) -100.00%         Chapter 11         4         15.38%           Chapter 13         662         23.76%         Chapter 12         0         0.00%           Chapter 13         413         4.06%         4.06%           Totals:         911         21.60%         Totals:         905         6.94%                                                                                                                                                                                                                                                                                                                                                                                                                                                                                                                                                                                                                                                                                                                                                                                                                                                                                                                                                                                                                                                                                                                                                                                                                    | Chapter 7  |        |            |             |            | Overall Change |      |             |
| Chapter 11         4         7         33.33%         (Both Divisions)           Chapter 12         0         (1) -100.00%         10.52%           Chapter 13         413         662         8.30%           Totals:         905         911         10.52%           Chapter 7         243         17.08%         Chapter 7         488         17.17%           Chapter 9         0         0.00%         Chapter 9         0         0.00%           Chapter 11         7         100.00%         Chapter 11         4         15.38%           Chapter 12         (1) -100.00%         Chapter 12         0         0.00%           Chapter 13         662         23.76%         Chapter 13         413         4.06%           Totals:         911         21.60%         Totals:         905         6.94%                                                                                                                                                                                                                                                                                                                                                                                                                                                                                                                                                                                                                                                                                                                                                                                                                                                                                                                                                                                                                                                                                                                                                                                                                                                                                                          |            |        | 0          |             |            |                |      |             |
| Chapter 12 Chapter 13 Chapter 13 Hotals:         0 (1) -100.00% (1) -100.00% (1) -100.00% (1) -100.52%         10.52%           Totals:         2008 Over 2007                                                                                                                                                                                                                                                                                                                                                                                                                                                                                                                                                                                                                                                                                                                                                                                                                                                                                                                                                                                                                                                                                                                                                                                                                                                                                                                                                                                                                                                                                                                                                                                                                                                                                                                                                                                                                                                                                                                                                               |            |        |            |             |            |                |      |             |
| Chapter 13                                                                                                                                                                                                                                                                                                                                                                                                                                                                                                                                                                                                                                                                                                                                                                                                                                                                                                                                                                                                                                                                                                                                                                                                                                                                                                                                                                                                                                                                                                                                                                                                                                                                                                                                                                                                                                                                                                                                                                                                                                                                                                                   |            |        |            |             | 1          |                |      |             |
| Totals:   905   911   10.52%                                                                                                                                                                                                                                                                                                                                                                                                                                                                                                                                                                                                                                                                                                                                                                                                                                                                                                                                                                                                                                                                                                                                                                                                                                                                                                                                                                                                                                                                                                                                                                                                                                                                                                                                                                                                                                                                                                                                                                                                                                                                                                 |            | -      |            |             |            | 10.52%         |      |             |
| 2008 Over 2007           Jackson Total %           Chapter 7         243 17.08%         Chapter 7         488 17.17%           Chapter 9         0 0.00%         Chapter 9         0 0.00%           Chapter 11         7 100.00%         Chapter 11         4 15.38%           Chapter 12         (1) -100.00%         Chapter 12         0 0.00%           Chapter 13         662 23.76%         Chapter 13         413 4.06%           Totals:         911 21.60%         Totals:         905 6.94%                                                                                                                                                                                                                                                                                                                                                                                                                                                                                                                                                                                                                                                                                                                                                                                                                                                                                                                                                                                                                                                                                                                                                                                                                                                                                                                                                                                                                                                                                                                                                                                                                       |            |        |            |             |            |                |      |             |
| Section   Total %   Chapter 7   243   17.08%   Chapter 7   488   17.17%                                                                                                                                                                                                                                                                                                                                                                                                                                                                                                                                                                                                                                                                                                                                                                                                                                                                                                                                                                                                                                                                                                                                                                                                                                                                                                                                                                                                                                                                                                                                                                                                                                                                                                                                                                                                                                                                                                                                                                                                                                                      |            |        |            |             |            | 2000 0         | 2007 |             |
| Chapter 7       243       17.08%       Chapter 7       488       17.17%         Chapter 9       0       0.00%       Chapter 9       0       0.00%         Chapter 11       7       100.00%       Chapter 11       4       15.38%         Chapter 12       (1) -100.00%       Chapter 12       0       0.00%         Chapter 13       662       23.76%       Chapter 13       413       4.06%         Totals:       911       21.60%       Totals:       905       6.94%                                                                                                                                                                                                                                                                                                                                                                                                                                                                                                                                                                                                                                                                                                                                                                                                                                                                                                                                                                                                                                                                                                                                                                                                                                                                                                                                                                                                                                                                                                                                                                                                                                                      | -          |        |            |             |            |                |      |             |
| Chapter 9       0       0.00%       Chapter 9       0       0.00%         Chapter 11       7       100.00%       Chapter 11       4       15.38%         Chapter 12       (1) -100.00%       Chapter 12       0       0.00%         Chapter 13       662       23.76%       Chapter 13       413       4.06%         Totals:       911       21.60%       Totals:       905       6.94%                                                                                                                                                                                                                                                                                                                                                                                                                                                                                                                                                                                                                                                                                                                                                                                                                                                                                                                                                                                                                                                                                                                                                                                                                                                                                                                                                                                                                                                                                                                                                                                                                                                                                                                                      | Chapter 7  |        |            |             | Chapter 7  |                |      |             |
| Chapter 11       7       100.00%       Chapter 11       4       15.38%         Chapter 12       (1) -100.00%       Chapter 12       0       0.00%         Chapter 13       662       23.76%       Chapter 13       413       4.06%         Totals:       911       21.60%       Totals:       905       6.94%                                                                                                                                                                                                                                                                                                                                                                                                                                                                                                                                                                                                                                                                                                                                                                                                                                                                                                                                                                                                                                                                                                                                                                                                                                                                                                                                                                                                                                                                                                                                                                                                                                                                                                                                                                                                                |            |        |            |             |            |                |      |             |
| Chapter 12     (1) -100.00%     Chapter 12     0     0.00%       Chapter 13     662     23.76%     Chapter 13     413     4.06%       Totals:     911     21.60%     Totals:     905     6.94%                                                                                                                                                                                                                                                                                                                                                                                                                                                                                                                                                                                                                                                                                                                                                                                                                                                                                                                                                                                                                                                                                                                                                                                                                                                                                                                                                                                                                                                                                                                                                                                                                                                                                                                                                                                                                                                                                                                               |            |        |            |             |            |                |      |             |
| Chapter 13       662       23.76%       Chapter 13       413       4.06%         Totals:       911       21.60%       Totals:       905       6.94%                                                                                                                                                                                                                                                                                                                                                                                                                                                                                                                                                                                                                                                                                                                                                                                                                                                                                                                                                                                                                                                                                                                                                                                                                                                                                                                                                                                                                                                                                                                                                                                                                                                                                                                                                                                                                                                                                                                                                                          |            |        |            |             |            |                |      |             |
| Totals: 911 21.60% Totals: 905 6.94%                                                                                                                                                                                                                                                                                                                                                                                                                                                                                                                                                                                                                                                                                                                                                                                                                                                                                                                                                                                                                                                                                                                                                                                                                                                                                                                                                                                                                                                                                                                                                                                                                                                                                                                                                                                                                                                                                                                                                                                                                                                                                         |            |        |            |             |            |                |      |             |
|                                                                                                                                                                                                                                                                                                                                                                                                                                                                                                                                                                                                                                                                                                                                                                                                                                                                                                                                                                                                                                                                                                                                                                                                                                                                                                                                                                                                                                                                                                                                                                                                                                                                                                                                                                                                                                                                                                                                                                                                                                                                                                                              |            |        |            |             |            |                |      |             |
|                                                                                                                                                                                                                                                                                                                                                                                                                                                                                                                                                                                                                                                                                                                                                                                                                                                                                                                                                                                                                                                                                                                                                                                                                                                                                                                                                                                                                                                                                                                                                                                                                                                                                                                                                                                                                                                                                                                                                                                                                                                                                                                              |            |        |            | inded to tu |            |                |      | 75%         |