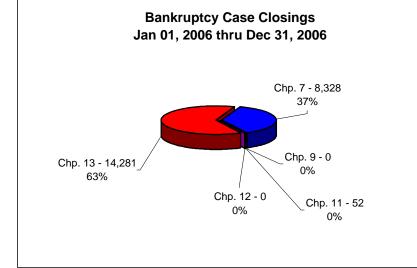

# UNITED STATES BANKRUPTCY COURT Western District of Tennessee PETITIONS FILED FOR TWELVE MONTH PERIODS BY DIVISIONS

| Section                                                                                                                                                                                                                                                                                                                                                                                                                                                                                                                                                                                                                                                                                                                                                                                                                                                                                                                                                                                                                                                                                                                                                                                                                                                                                                                                                                                                                                                                                                                                                                                                                                                                                                                                                                                                                                                                                                                                                                                                                                                                                                                      |            |        |            |             |            |                |      |             |
|------------------------------------------------------------------------------------------------------------------------------------------------------------------------------------------------------------------------------------------------------------------------------------------------------------------------------------------------------------------------------------------------------------------------------------------------------------------------------------------------------------------------------------------------------------------------------------------------------------------------------------------------------------------------------------------------------------------------------------------------------------------------------------------------------------------------------------------------------------------------------------------------------------------------------------------------------------------------------------------------------------------------------------------------------------------------------------------------------------------------------------------------------------------------------------------------------------------------------------------------------------------------------------------------------------------------------------------------------------------------------------------------------------------------------------------------------------------------------------------------------------------------------------------------------------------------------------------------------------------------------------------------------------------------------------------------------------------------------------------------------------------------------------------------------------------------------------------------------------------------------------------------------------------------------------------------------------------------------------------------------------------------------------------------------------------------------------------------------------------------------|------------|--------|------------|-------------|------------|----------------|------|-------------|
| Chapter 9                                                                                                                                                                                                                                                                                                                                                                                                                                                                                                                                                                                                                                                                                                                                                                                                                                                                                                                                                                                                                                                                                                                                                                                                                                                                                                                                                                                                                                                                                                                                                                                                                                                                                                                                                                                                                                                                                                                                                                                                                                                                                                                    |            |        |            |             |            |                |      |             |
| Chapter 11                                                                                                                                                                                                                                                                                                                                                                                                                                                                                                                                                                                                                                                                                                                                                                                                                                                                                                                                                                                                                                                                                                                                                                                                                                                                                                                                                                                                                                                                                                                                                                                                                                                                                                                                                                                                                                                                                                                                                                                                                                                                                                                   |            |        |            |             |            |                |      |             |
| Chapter 12                                                                                                                                                                                                                                                                                                                                                                                                                                                                                                                                                                                                                                                                                                                                                                                                                                                                                                                                                                                                                                                                                                                                                                                                                                                                                                                                                                                                                                                                                                                                                                                                                                                                                                                                                                                                                                                                                                                                                                                                                                                                                                                   | Chapter 7  | 3,330  | 1,666      | 4,996       |            | 67%            |      | 26%         |
| Chapter 13                                                                                                                                                                                                                                                                                                                                                                                                                                                                                                                                                                                                                                                                                                                                                                                                                                                                                                                                                                                                                                                                                                                                                                                                                                                                                                                                                                                                                                                                                                                                                                                                                                                                                                                                                                                                                                                                                                                                                                                                                                                                                                                   | Chapter 9  | 0      | 0          | _           | Chapter 9  | 0%             | 0%   | 0%          |
| Chapter 13                                                                                                                                                                                                                                                                                                                                                                                                                                                                                                                                                                                                                                                                                                                                                                                                                                                                                                                                                                                                                                                                                                                                                                                                                                                                                                                                                                                                                                                                                                                                                                                                                                                                                                                                                                                                                                                                                                                                                                                                                                                                                                                   |            |        | 14         | 44          |            |                |      | 0%          |
| Totals:                                                                                                                                                                                                                                                                                                                                                                                                                                                                                                                                                                                                                                                                                                                                                                                                                                                                                                                                                                                                                                                                                                                                                                                                                                                                                                                                                                                                                                                                                                                                                                                                                                                                                                                                                                                                                                                                                                                                                                                                                                                                                                                      |            |        | -          |             |            |                |      |             |
| Section   Chapter   7   Chapter   1   Chap |            |        |            |             |            | <u>75%</u>     |      |             |
| Chapter 7                                                                                                                                                                                                                                                                                                                                                                                                                                                                                                                                                                                                                                                                                                                                                                                                                                                                                                                                                                                                                                                                                                                                                                                                                                                                                                                                                                                                                                                                                                                                                                                                                                                                                                                                                                                                                                                                                                                                                                                                                                                                                                                    | Totals:    |        | •          |             | Totals:    | <u>73%</u>     | 27%  | <u>100%</u> |
| Chapter 7                                                                                                                                                                                                                                                                                                                                                                                                                                                                                                                                                                                                                                                                                                                                                                                                                                                                                                                                                                                                                                                                                                                                                                                                                                                                                                                                                                                                                                                                                                                                                                                                                                                                                                                                                                                                                                                                                                                                                                                                                                                                                                                    |            |        |            |             |            |                |      |             |
| Chapter 9                                                                                                                                                                                                                                                                                                                                                                                                                                                                                                                                                                                                                                                                                                                                                                                                                                                                                                                                                                                                                                                                                                                                                                                                                                                                                                                                                                                                                                                                                                                                                                                                                                                                                                                                                                                                                                                                                                                                                                                                                                                                                                                    | _          |        |            |             |            |                |      |             |
| Chapter 11                                                                                                                                                                                                                                                                                                                                                                                                                                                                                                                                                                                                                                                                                                                                                                                                                                                                                                                                                                                                                                                                                                                                                                                                                                                                                                                                                                                                                                                                                                                                                                                                                                                                                                                                                                                                                                                                                                                                                                                                                                                                                                                   | Chapter 7  | 2,842  | 1,423      | 4,265       |            |                |      |             |
| Chapter 12                                                                                                                                                                                                                                                                                                                                                                                                                                                                                                                                                                                                                                                                                                                                                                                                                                                                                                                                                                                                                                                                                                                                                                                                                                                                                                                                                                                                                                                                                                                                                                                                                                                                                                                                                                                                                                                                                                                                                                                                                                                                                                                   | Chapter 9  |        | 0          | 0           | Chapter 9  | 0%             | 0%   | 0%          |
| Chapter 13                                                                                                                                                                                                                                                                                                                                                                                                                                                                                                                                                                                                                                                                                                                                                                                                                                                                                                                                                                                                                                                                                                                                                                                                                                                                                                                                                                                                                                                                                                                                                                                                                                                                                                                                                                                                                                                                                                                                                                                                                                                                                                                   | Chapter 11 | 26     | 7          | 33          | Chapter 11 | 79%            | 21%  | 0%          |
| Chapter 13                                                                                                                                                                                                                                                                                                                                                                                                                                                                                                                                                                                                                                                                                                                                                                                                                                                                                                                                                                                                                                                                                                                                                                                                                                                                                                                                                                                                                                                                                                                                                                                                                                                                                                                                                                                                                                                                                                                                                                                                                                                                                                                   | Chapter 12 | 0      | 1          | 1           | Chapter 12 | 0%             | 100% | 0%          |
| Totals:                                                                                                                                                                                                                                                                                                                                                                                                                                                                                                                                                                                                                                                                                                                                                                                                                                                                                                                                                                                                                                                                                                                                                                                                                                                                                                                                                                                                                                                                                                                                                                                                                                                                                                                                                                                                                                                                                                                                                                                                                                                                                                                      |            |        | 2,786      | 12,958      |            |                |      |             |
| Section   Chapter   Text   Text   Chapter   Text   Chapter   Text   |            |        |            |             |            |                |      |             |
| Chapter 7                                                                                                                                                                                                                                                                                                                                                                                                                                                                                                                                                                                                                                                                                                                                                                                                                                                                                                                                                                                                                                                                                                                                                                                                                                                                                                                                                                                                                                                                                                                                                                                                                                                                                                                                                                                                                                                                                                                                                                                                                                                                                                                    |            |        |            |             |            |                |      |             |
| Chapter 7                                                                                                                                                                                                                                                                                                                                                                                                                                                                                                                                                                                                                                                                                                                                                                                                                                                                                                                                                                                                                                                                                                                                                                                                                                                                                                                                                                                                                                                                                                                                                                                                                                                                                                                                                                                                                                                                                                                                                                                                                                                                                                                    |            |        |            |             |            |                |      |             |
| Chapter 9                                                                                                                                                                                                                                                                                                                                                                                                                                                                                                                                                                                                                                                                                                                                                                                                                                                                                                                                                                                                                                                                                                                                                                                                                                                                                                                                                                                                                                                                                                                                                                                                                                                                                                                                                                                                                                                                                                                                                                                                                                                                                                                    | Chanter 7  |        |            |             | Chanter 7  |                |      |             |
| Chapter 11                                                                                                                                                                                                                                                                                                                                                                                                                                                                                                                                                                                                                                                                                                                                                                                                                                                                                                                                                                                                                                                                                                                                                                                                                                                                                                                                                                                                                                                                                                                                                                                                                                                                                                                                                                                                                                                                                                                                                                                                                                                                                                                   |            |        |            | _           |            |                |      |             |
| Chapter 12                                                                                                                                                                                                                                                                                                                                                                                                                                                                                                                                                                                                                                                                                                                                                                                                                                                                                                                                                                                                                                                                                                                                                                                                                                                                                                                                                                                                                                                                                                                                                                                                                                                                                                                                                                                                                                                                                                                                                                                                                                                                                                                   |            |        |            | -           |            |                |      |             |
| Chapter 13                                                                                                                                                                                                                                                                                                                                                                                                                                                                                                                                                                                                                                                                                                                                                                                                                                                                                                                                                                                                                                                                                                                                                                                                                                                                                                                                                                                                                                                                                                                                                                                                                                                                                                                                                                                                                                                                                                                                                                                                                                                                                                                   |            |        |            | 30          |            |                |      |             |
| Totals:   10,850   3,405   14,255                                                                                                                                                                                                                                                                                                                                                                                                                                                                                                                                                                                                                                                                                                                                                                                                                                                                                                                                                                                                                                                                                                                                                                                                                                                                                                                                                                                                                                                                                                                                                                                                                                                                                                                                                                                                                                                                                                                                                                                                                                                                                            |            |        | •          | 10 070      |            |                |      |             |
| Section                                                                                                                                                                                                                                                                                                                                                                                                                                                                                                                                                                                                                                                                                                                                                                                                                                                                                                                                                                                                                                                                                                                                                                                                                                                                                                                                                                                                                                                                                                                                                                                                                                                                                                                                                                                                                                                                                                                                                                                                                                                                                                                      |            |        |            |             |            |                |      |             |
| Chapter 7                                                                                                                                                                                                                                                                                                                                                                                                                                                                                                                                                                                                                                                                                                                                                                                                                                                                                                                                                                                                                                                                                                                                                                                                                                                                                                                                                                                                                                                                                                                                                                                                                                                                                                                                                                                                                                                                                                                                                                                                                                                                                                                    | Totals:    |        |            |             | Totals.    |                |      |             |
| Chapter 7                                                                                                                                                                                                                                                                                                                                                                                                                                                                                                                                                                                                                                                                                                                                                                                                                                                                                                                                                                                                                                                                                                                                                                                                                                                                                                                                                                                                                                                                                                                                                                                                                                                                                                                                                                                                                                                                                                                                                                                                                                                                                                                    |            |        |            |             |            |                |      |             |
| Chapter 9                                                                                                                                                                                                                                                                                                                                                                                                                                                                                                                                                                                                                                                                                                                                                                                                                                                                                                                                                                                                                                                                                                                                                                                                                                                                                                                                                                                                                                                                                                                                                                                                                                                                                                                                                                                                                                                                                                                                                                                                                                                                                                                    |            |        |            |             |            |                |      |             |
| Chapter 11         27         25         52 Chapter 12         Chapter 12         Chapter 13         12,711         2,845         15,556         Chapter 13         12,711         2,845         15,556         Chapter 13         82%         18%         58%           Totals:         21,133         5,805         26,938         Total %         Chapter 13         82%         18%         58%           Chapter 7         488         243         17.14%         Overall Change         2008 Over 2007         Chapter 11         4 7 33.33%         (Both Divisions)         (Both Divisions)         (Both Divisions)         10.52%           Chapter 13         413         662         8.30%         10.52%         10.52%           Chapter 13         243         17.08%         Chapter 7         488         17.17%           Chapter 7         243         17.08%         Chapter 7         488         17.17%           Chapter 9         0         0.00%         Chapter 9         0         0.00%           Chapter 11         7         100.00%         Chapter 11         4         15.38%           Chapter 12         (1)         -100.00%         Chapter 12         0         0.00%                                                                                                                                                                                                                                                                                                                                                                                                                                                                                                                                                                                                                                                                                                                                                                                                                                                                                                                 |            | ·      |            |             |            |                |      |             |
| Chapter 12         0         0         0         0         Chapter 12         0%         0%         0%         0%         0%         0%         0%         0%         0%         0%         0%         0%         0%         0%         0%         0%         0%         0%         0%         0%         0%         0%         0%         0%         0%         0%         0%         0%         0%         0%         0%         0%         0%         0%         0%         0%         0%         0%         0%         0%         0%         58%           Totals:         21,133         5,805         26,938         10.12         10.12         10.12         10.12         10.12         10.12         10.12         10.12         10.12         10.12         10.12         10.12         10.12         10.12         10.12         10.12         10.12         10.12         10.12         10.12         10.12         10.12         10.12         10.12         10.12         10.12         10.12         10.12         10.12         10.12         10.12         10.12         10.12         10.12         10.12         10.12         10.12         10.12         10.12         10.12         10.                                                                                                                                                                                                                                                                                                                                                                                                                                                                                                                                                                                                                                                                                                                                                                                                                                                                                                               | -          |        |            | -           |            |                |      |             |
| Chapter 13 Totals:         12,711 2,845 26,938         15,556 26,938         Chapter 13 82% 18% 58% 78% 22%         58% 100%           Chapter 7 2008 Over 2007           Chapter 7 488 243 17.14%         Chapter 9 0 0 0.00%         Chapter 11 4 7 33.33%         Overall Change 2008 Over 2007 (Both Divisions)         Chapter 12 0 (1) -100.00%         Chapter 13 413 662 8.30%         10.52%         10.52%           Chapter 13 413 662 8.30%         Totals:         905 911 10.52%         10.52%         10.52%           Chapter 7 243 17.08% Chapter 9 0 0.00% Chapter 11 7 100.00% Chapter 11 7 100.00% Chapter 12 (1) -100.00% Chapter 12 0 0.00% Chapter 12 0 0.00% Chapter 13 413 4.06% Totals:         Chapter 13 413 4.06% Totals:         905 6.94%           Totals: 905 6.94%                                                                                                                                                                                                                                                                                                                                                                                                                                                                                                                                                                                                                                                                                                                                                                                                                                                                                                                                                                                                                                                                                                                                                                                                                                                                                                                        |            |        |            |             |            |                |      |             |
| Totals:   21,133   5,805   26,938                                                                                                                                                                                                                                                                                                                                                                                                                                                                                                                                                                                                                                                                                                                                                                                                                                                                                                                                                                                                                                                                                                                                                                                                                                                                                                                                                                                                                                                                                                                                                                                                                                                                                                                                                                                                                                                                                                                                                                                                                                                                                            |            |        |            |             |            |                |      |             |
| Chapter 7                                                                                                                                                                                                                                                                                                                                                                                                                                                                                                                                                                                                                                                                                                                                                                                                                                                                                                                                                                                                                                                                                                                                                                                                                                                                                                                                                                                                                                                                                                                                                                                                                                                                                                                                                                                                                                                                                                                                                                                                                                                                                                                    |            |        |            |             |            |                |      |             |
| Chapter 7                                                                                                                                                                                                                                                                                                                                                                                                                                                                                                                                                                                                                                                                                                                                                                                                                                                                                                                                                                                                                                                                                                                                                                                                                                                                                                                                                                                                                                                                                                                                                                                                                                                                                                                                                                                                                                                                                                                                                                                                                                                                                                                    | Totals:    | 21,133 | 5,805      | 26,938      | Totals:    | 78%            | 22%  | 100%        |
| Chapter 7                                                                                                                                                                                                                                                                                                                                                                                                                                                                                                                                                                                                                                                                                                                                                                                                                                                                                                                                                                                                                                                                                                                                                                                                                                                                                                                                                                                                                                                                                                                                                                                                                                                                                                                                                                                                                                                                                                                                                                                                                                                                                                                    |            | 200    | 8 Over 200 | 7           |            |                |      |             |
| Chapter 7         488         243         17.14%         Overall Change           Chapter 9         0         0         0.00%         2008 Over 2007           Chapter 11         4         7         33.33%         (Both Divisions)           Chapter 13         413         662         8.30%           Totals:         905         911         10.52%           Chapter 7         243         17.08%         Chapter 7         488         17.17%           Chapter 9         0         0.00%         Chapter 9         0         0.00%           Chapter 11         7         100.00%         Chapter 11         4         15.38%           Chapter 12         (1)         -100.00%         Chapter 12         0         0.00%           Chapter 13         662         23.76%         Chapter 13         413         4.06%           Totals:         911         21.60%         Totals:         905         6.94%                                                                                                                                                                                                                                                                                                                                                                                                                                                                                                                                                                                                                                                                                                                                                                                                                                                                                                                                                                                                                                                                                                                                                                                                      |            |        |            |             |            |                |      |             |
| Chapter 9         0         0         0.00%           Chapter 11         4         7         33.33%         (Both Divisions)           Chapter 12         0         (1) -100.00%         10.52%           Chapter 13         413         662         8.30%           Totals:         905         911         10.52%           2008 Over 2007           Jackson         Total %           Chapter 7         243         17.08%           Chapter 9         0         0.00%           Chapter 9         0         0.00%           Chapter 11         7         100.00%           Chapter 12         (1) -100.00%         Chapter 11         4         15.38%           Chapter 13         662         23.76%         Chapter 12         0         0.00%           Chapter 13         413         4.06%         4.06%           Totals:         911         21.60%         Totals:         905         6.94%                                                                                                                                                                                                                                                                                                                                                                                                                                                                                                                                                                                                                                                                                                                                                                                                                                                                                                                                                                                                                                                                                                                                                                                                                    | Chapter 7  |        |            |             |            | Overall Change |      |             |
| Chapter 11         4         7         33.33%         (Both Divisions)           Chapter 12         0         (1) -100.00%         10.52%           Chapter 13         413         662         8.30%           Totals:         905         911         10.52%           Chapter 7         243         17.08%         Chapter 7         488         17.17%           Chapter 9         0         0.00%         Chapter 9         0         0.00%           Chapter 11         7         100.00%         Chapter 11         4         15.38%           Chapter 12         (1) -100.00%         Chapter 12         0         0.00%           Chapter 13         662         23.76%         Chapter 13         413         4.06%           Totals:         911         21.60%         Totals:         905         6.94%                                                                                                                                                                                                                                                                                                                                                                                                                                                                                                                                                                                                                                                                                                                                                                                                                                                                                                                                                                                                                                                                                                                                                                                                                                                                                                          |            |        | 0          |             |            |                |      |             |
| Chapter 12 Chapter 13 Chapter 13 Hotals:         0 (1) -100.00% (1) -100.00% (1) -100.00% (1) -100.52%         10.52%           Totals:         2008 Over 2007                                                                                                                                                                                                                                                                                                                                                                                                                                                                                                                                                                                                                                                                                                                                                                                                                                                                                                                                                                                                                                                                                                                                                                                                                                                                                                                                                                                                                                                                                                                                                                                                                                                                                                                                                                                                                                                                                                                                                               |            |        |            |             |            |                |      |             |
| Chapter 13                                                                                                                                                                                                                                                                                                                                                                                                                                                                                                                                                                                                                                                                                                                                                                                                                                                                                                                                                                                                                                                                                                                                                                                                                                                                                                                                                                                                                                                                                                                                                                                                                                                                                                                                                                                                                                                                                                                                                                                                                                                                                                                   |            |        |            |             | 1          |                |      |             |
| Totals:   905   911   10.52%                                                                                                                                                                                                                                                                                                                                                                                                                                                                                                                                                                                                                                                                                                                                                                                                                                                                                                                                                                                                                                                                                                                                                                                                                                                                                                                                                                                                                                                                                                                                                                                                                                                                                                                                                                                                                                                                                                                                                                                                                                                                                                 |            | -      |            |             |            | 10.52%         |      |             |
| 2008 Over 2007           Jackson Total %           Chapter 7         243 17.08%         Chapter 7         488 17.17%           Chapter 9         0 0.00%         Chapter 9         0 0.00%           Chapter 11         7 100.00%         Chapter 11         4 15.38%           Chapter 12         (1) -100.00%         Chapter 12         0 0.00%           Chapter 13         662 23.76%         Chapter 13         413 4.06%           Totals:         911 21.60%         Totals:         905 6.94%                                                                                                                                                                                                                                                                                                                                                                                                                                                                                                                                                                                                                                                                                                                                                                                                                                                                                                                                                                                                                                                                                                                                                                                                                                                                                                                                                                                                                                                                                                                                                                                                                       |            |        |            |             |            |                |      |             |
| Section   Total %   Chapter 7   243   17.08%   Chapter 7   488   17.17%                                                                                                                                                                                                                                                                                                                                                                                                                                                                                                                                                                                                                                                                                                                                                                                                                                                                                                                                                                                                                                                                                                                                                                                                                                                                                                                                                                                                                                                                                                                                                                                                                                                                                                                                                                                                                                                                                                                                                                                                                                                      |            |        |            |             |            | 2000 0         | 2007 |             |
| Chapter 7       243       17.08%       Chapter 7       488       17.17%         Chapter 9       0       0.00%       Chapter 9       0       0.00%         Chapter 11       7       100.00%       Chapter 11       4       15.38%         Chapter 12       (1) -100.00%       Chapter 12       0       0.00%         Chapter 13       662       23.76%       Chapter 13       413       4.06%         Totals:       911       21.60%       Totals:       905       6.94%                                                                                                                                                                                                                                                                                                                                                                                                                                                                                                                                                                                                                                                                                                                                                                                                                                                                                                                                                                                                                                                                                                                                                                                                                                                                                                                                                                                                                                                                                                                                                                                                                                                      | -          |        |            |             |            |                |      |             |
| Chapter 9       0       0.00%       Chapter 9       0       0.00%         Chapter 11       7       100.00%       Chapter 11       4       15.38%         Chapter 12       (1) -100.00%       Chapter 12       0       0.00%         Chapter 13       662       23.76%       Chapter 13       413       4.06%         Totals:       911       21.60%       Totals:       905       6.94%                                                                                                                                                                                                                                                                                                                                                                                                                                                                                                                                                                                                                                                                                                                                                                                                                                                                                                                                                                                                                                                                                                                                                                                                                                                                                                                                                                                                                                                                                                                                                                                                                                                                                                                                      | Chapter 7  |        |            |             | Chapter 7  |                |      |             |
| Chapter 11       7       100.00%       Chapter 11       4       15.38%         Chapter 12       (1) -100.00%       Chapter 12       0       0.00%         Chapter 13       662       23.76%       Chapter 13       413       4.06%         Totals:       911       21.60%       Totals:       905       6.94%                                                                                                                                                                                                                                                                                                                                                                                                                                                                                                                                                                                                                                                                                                                                                                                                                                                                                                                                                                                                                                                                                                                                                                                                                                                                                                                                                                                                                                                                                                                                                                                                                                                                                                                                                                                                                |            |        |            |             |            |                |      |             |
| Chapter 12     (1) -100.00%     Chapter 12     0     0.00%       Chapter 13     662     23.76%     Chapter 13     413     4.06%       Totals:     911     21.60%     Totals:     905     6.94%                                                                                                                                                                                                                                                                                                                                                                                                                                                                                                                                                                                                                                                                                                                                                                                                                                                                                                                                                                                                                                                                                                                                                                                                                                                                                                                                                                                                                                                                                                                                                                                                                                                                                                                                                                                                                                                                                                                               |            |        |            |             |            |                |      |             |
| Chapter 13       662       23.76%       Chapter 13       413       4.06%         Totals:       911       21.60%       Totals:       905       6.94%                                                                                                                                                                                                                                                                                                                                                                                                                                                                                                                                                                                                                                                                                                                                                                                                                                                                                                                                                                                                                                                                                                                                                                                                                                                                                                                                                                                                                                                                                                                                                                                                                                                                                                                                                                                                                                                                                                                                                                          |            |        |            |             |            |                |      |             |
| Totals: 911 21.60% Totals: 905 6.94%                                                                                                                                                                                                                                                                                                                                                                                                                                                                                                                                                                                                                                                                                                                                                                                                                                                                                                                                                                                                                                                                                                                                                                                                                                                                                                                                                                                                                                                                                                                                                                                                                                                                                                                                                                                                                                                                                                                                                                                                                                                                                         |            |        |            |             |            |                |      |             |
|                                                                                                                                                                                                                                                                                                                                                                                                                                                                                                                                                                                                                                                                                                                                                                                                                                                                                                                                                                                                                                                                                                                                                                                                                                                                                                                                                                                                                                                                                                                                                                                                                                                                                                                                                                                                                                                                                                                                                                                                                                                                                                                              |            |        |            |             |            |                |      |             |
|                                                                                                                                                                                                                                                                                                                                                                                                                                                                                                                                                                                                                                                                                                                                                                                                                                                                                                                                                                                                                                                                                                                                                                                                                                                                                                                                                                                                                                                                                                                                                                                                                                                                                                                                                                                                                                                                                                                                                                                                                                                                                                                              |            |        |            | inded to tu |            |                |      | 75%         |