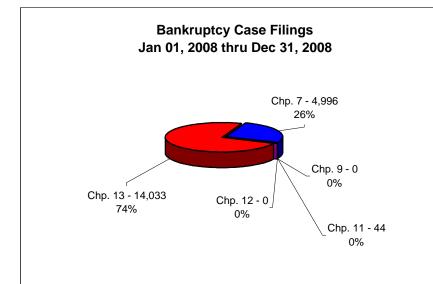

# UNITED STATES BANKRUPTCY COURT Western District of Tennessee PETITIONS FILED FOR TWELVE MONTH PERIODS BY DIVISIONS

| Section                                                                                                                                                                                                                                                                                                                                                                                                                                                                                                                                                                                                                                                                                                                                                                                                                                                                                                                                                                                                                                                                                                                                                                                                                                                                                                                                                                                                                                                                                                                                                                                                                                                                                                                                                                                                                                                                                                                                                                                                                                                                                                                      |            |        |            |             |            |                |      |             |
|------------------------------------------------------------------------------------------------------------------------------------------------------------------------------------------------------------------------------------------------------------------------------------------------------------------------------------------------------------------------------------------------------------------------------------------------------------------------------------------------------------------------------------------------------------------------------------------------------------------------------------------------------------------------------------------------------------------------------------------------------------------------------------------------------------------------------------------------------------------------------------------------------------------------------------------------------------------------------------------------------------------------------------------------------------------------------------------------------------------------------------------------------------------------------------------------------------------------------------------------------------------------------------------------------------------------------------------------------------------------------------------------------------------------------------------------------------------------------------------------------------------------------------------------------------------------------------------------------------------------------------------------------------------------------------------------------------------------------------------------------------------------------------------------------------------------------------------------------------------------------------------------------------------------------------------------------------------------------------------------------------------------------------------------------------------------------------------------------------------------------|------------|--------|------------|-------------|------------|----------------|------|-------------|
| Chapter 9                                                                                                                                                                                                                                                                                                                                                                                                                                                                                                                                                                                                                                                                                                                                                                                                                                                                                                                                                                                                                                                                                                                                                                                                                                                                                                                                                                                                                                                                                                                                                                                                                                                                                                                                                                                                                                                                                                                                                                                                                                                                                                                    |            |        |            |             |            |                |      |             |
| Chapter 11                                                                                                                                                                                                                                                                                                                                                                                                                                                                                                                                                                                                                                                                                                                                                                                                                                                                                                                                                                                                                                                                                                                                                                                                                                                                                                                                                                                                                                                                                                                                                                                                                                                                                                                                                                                                                                                                                                                                                                                                                                                                                                                   |            |        |            |             |            |                |      |             |
| Chapter 12                                                                                                                                                                                                                                                                                                                                                                                                                                                                                                                                                                                                                                                                                                                                                                                                                                                                                                                                                                                                                                                                                                                                                                                                                                                                                                                                                                                                                                                                                                                                                                                                                                                                                                                                                                                                                                                                                                                                                                                                                                                                                                                   | Chapter 7  | 3,330  | 1,666      | 4,996       |            | 67%            |      | 26%         |
| Chapter 13                                                                                                                                                                                                                                                                                                                                                                                                                                                                                                                                                                                                                                                                                                                                                                                                                                                                                                                                                                                                                                                                                                                                                                                                                                                                                                                                                                                                                                                                                                                                                                                                                                                                                                                                                                                                                                                                                                                                                                                                                                                                                                                   | Chapter 9  | 0      | 0          | _           | Chapter 9  | 0%             | 0%   | 0%          |
| Chapter 13                                                                                                                                                                                                                                                                                                                                                                                                                                                                                                                                                                                                                                                                                                                                                                                                                                                                                                                                                                                                                                                                                                                                                                                                                                                                                                                                                                                                                                                                                                                                                                                                                                                                                                                                                                                                                                                                                                                                                                                                                                                                                                                   |            |        | 14         | 44          |            |                |      | 0%          |
| Totals:                                                                                                                                                                                                                                                                                                                                                                                                                                                                                                                                                                                                                                                                                                                                                                                                                                                                                                                                                                                                                                                                                                                                                                                                                                                                                                                                                                                                                                                                                                                                                                                                                                                                                                                                                                                                                                                                                                                                                                                                                                                                                                                      |            |        | -          |             |            |                |      |             |
| Section   Chapter   7   Chapter   1   Chap |            |        |            |             |            | <u>75%</u>     |      |             |
| Chapter 7                                                                                                                                                                                                                                                                                                                                                                                                                                                                                                                                                                                                                                                                                                                                                                                                                                                                                                                                                                                                                                                                                                                                                                                                                                                                                                                                                                                                                                                                                                                                                                                                                                                                                                                                                                                                                                                                                                                                                                                                                                                                                                                    | Totals:    |        | •          |             | Totals:    | <u>73%</u>     | 27%  | <u>100%</u> |
| Chapter 7                                                                                                                                                                                                                                                                                                                                                                                                                                                                                                                                                                                                                                                                                                                                                                                                                                                                                                                                                                                                                                                                                                                                                                                                                                                                                                                                                                                                                                                                                                                                                                                                                                                                                                                                                                                                                                                                                                                                                                                                                                                                                                                    |            |        |            |             |            |                |      |             |
| Chapter 9                                                                                                                                                                                                                                                                                                                                                                                                                                                                                                                                                                                                                                                                                                                                                                                                                                                                                                                                                                                                                                                                                                                                                                                                                                                                                                                                                                                                                                                                                                                                                                                                                                                                                                                                                                                                                                                                                                                                                                                                                                                                                                                    | _          |        |            |             |            |                |      |             |
| Chapter 11                                                                                                                                                                                                                                                                                                                                                                                                                                                                                                                                                                                                                                                                                                                                                                                                                                                                                                                                                                                                                                                                                                                                                                                                                                                                                                                                                                                                                                                                                                                                                                                                                                                                                                                                                                                                                                                                                                                                                                                                                                                                                                                   | Chapter 7  | 2,842  | 1,423      | 4,265       |            |                |      |             |
| Chapter 12                                                                                                                                                                                                                                                                                                                                                                                                                                                                                                                                                                                                                                                                                                                                                                                                                                                                                                                                                                                                                                                                                                                                                                                                                                                                                                                                                                                                                                                                                                                                                                                                                                                                                                                                                                                                                                                                                                                                                                                                                                                                                                                   | Chapter 9  |        | 0          | 0           | Chapter 9  | 0%             | 0%   | 0%          |
| Chapter 13                                                                                                                                                                                                                                                                                                                                                                                                                                                                                                                                                                                                                                                                                                                                                                                                                                                                                                                                                                                                                                                                                                                                                                                                                                                                                                                                                                                                                                                                                                                                                                                                                                                                                                                                                                                                                                                                                                                                                                                                                                                                                                                   | Chapter 11 | 26     | 7          | 33          | Chapter 11 | 79%            | 21%  | 0%          |
| Chapter 13                                                                                                                                                                                                                                                                                                                                                                                                                                                                                                                                                                                                                                                                                                                                                                                                                                                                                                                                                                                                                                                                                                                                                                                                                                                                                                                                                                                                                                                                                                                                                                                                                                                                                                                                                                                                                                                                                                                                                                                                                                                                                                                   | Chapter 12 | 0      | 1          | 1           | Chapter 12 | 0%             | 100% | 0%          |
| Totals:                                                                                                                                                                                                                                                                                                                                                                                                                                                                                                                                                                                                                                                                                                                                                                                                                                                                                                                                                                                                                                                                                                                                                                                                                                                                                                                                                                                                                                                                                                                                                                                                                                                                                                                                                                                                                                                                                                                                                                                                                                                                                                                      |            |        | 2,786      | 12,958      |            |                |      |             |
| Section   Chapter   Text   Text   Chapter   Text   Chapter   Text   |            |        |            |             |            |                |      |             |
| Chapter 7                                                                                                                                                                                                                                                                                                                                                                                                                                                                                                                                                                                                                                                                                                                                                                                                                                                                                                                                                                                                                                                                                                                                                                                                                                                                                                                                                                                                                                                                                                                                                                                                                                                                                                                                                                                                                                                                                                                                                                                                                                                                                                                    |            |        |            |             |            |                |      |             |
| Chapter 7                                                                                                                                                                                                                                                                                                                                                                                                                                                                                                                                                                                                                                                                                                                                                                                                                                                                                                                                                                                                                                                                                                                                                                                                                                                                                                                                                                                                                                                                                                                                                                                                                                                                                                                                                                                                                                                                                                                                                                                                                                                                                                                    |            |        |            |             |            |                |      |             |
| Chapter 9                                                                                                                                                                                                                                                                                                                                                                                                                                                                                                                                                                                                                                                                                                                                                                                                                                                                                                                                                                                                                                                                                                                                                                                                                                                                                                                                                                                                                                                                                                                                                                                                                                                                                                                                                                                                                                                                                                                                                                                                                                                                                                                    | Chanter 7  |        |            |             | Chanter 7  |                |      |             |
| Chapter 11                                                                                                                                                                                                                                                                                                                                                                                                                                                                                                                                                                                                                                                                                                                                                                                                                                                                                                                                                                                                                                                                                                                                                                                                                                                                                                                                                                                                                                                                                                                                                                                                                                                                                                                                                                                                                                                                                                                                                                                                                                                                                                                   |            |        |            | _           |            |                |      |             |
| Chapter 12                                                                                                                                                                                                                                                                                                                                                                                                                                                                                                                                                                                                                                                                                                                                                                                                                                                                                                                                                                                                                                                                                                                                                                                                                                                                                                                                                                                                                                                                                                                                                                                                                                                                                                                                                                                                                                                                                                                                                                                                                                                                                                                   |            |        |            | -           |            |                |      |             |
| Chapter 13                                                                                                                                                                                                                                                                                                                                                                                                                                                                                                                                                                                                                                                                                                                                                                                                                                                                                                                                                                                                                                                                                                                                                                                                                                                                                                                                                                                                                                                                                                                                                                                                                                                                                                                                                                                                                                                                                                                                                                                                                                                                                                                   |            |        |            | 30          |            |                |      |             |
| Totals:   10,850   3,405   14,255                                                                                                                                                                                                                                                                                                                                                                                                                                                                                                                                                                                                                                                                                                                                                                                                                                                                                                                                                                                                                                                                                                                                                                                                                                                                                                                                                                                                                                                                                                                                                                                                                                                                                                                                                                                                                                                                                                                                                                                                                                                                                            |            |        | •          | 10 070      |            |                |      |             |
| Section                                                                                                                                                                                                                                                                                                                                                                                                                                                                                                                                                                                                                                                                                                                                                                                                                                                                                                                                                                                                                                                                                                                                                                                                                                                                                                                                                                                                                                                                                                                                                                                                                                                                                                                                                                                                                                                                                                                                                                                                                                                                                                                      |            |        |            |             |            |                |      |             |
| Chapter 7                                                                                                                                                                                                                                                                                                                                                                                                                                                                                                                                                                                                                                                                                                                                                                                                                                                                                                                                                                                                                                                                                                                                                                                                                                                                                                                                                                                                                                                                                                                                                                                                                                                                                                                                                                                                                                                                                                                                                                                                                                                                                                                    | Totals:    |        |            |             | Totals.    |                |      |             |
| Chapter 7                                                                                                                                                                                                                                                                                                                                                                                                                                                                                                                                                                                                                                                                                                                                                                                                                                                                                                                                                                                                                                                                                                                                                                                                                                                                                                                                                                                                                                                                                                                                                                                                                                                                                                                                                                                                                                                                                                                                                                                                                                                                                                                    |            |        |            |             |            |                |      |             |
| Chapter 9                                                                                                                                                                                                                                                                                                                                                                                                                                                                                                                                                                                                                                                                                                                                                                                                                                                                                                                                                                                                                                                                                                                                                                                                                                                                                                                                                                                                                                                                                                                                                                                                                                                                                                                                                                                                                                                                                                                                                                                                                                                                                                                    |            |        |            |             |            |                |      |             |
| Chapter 11         27         25         52 Chapter 12         Chapter 12         Chapter 13         12,711         2,845         15,556         Chapter 13         12,711         2,845         15,556         Chapter 13         82%         18%         58%           Totals:         21,133         5,805         26,938         Total %         Chapter 13         82%         18%         58%           Chapter 7         488         243         17.14%         Overall Change         2008 Over 2007         Chapter 11         4 7 33.33%         (Both Divisions)         (Both Divisions)         (Both Divisions)         10.52%           Chapter 13         413         662         8.30%         10.52%         10.52%           Chapter 13         243         17.08%         Chapter 7         488         17.17%           Chapter 7         243         17.08%         Chapter 7         488         17.17%           Chapter 9         0         0.00%         Chapter 9         0         0.00%           Chapter 11         7         100.00%         Chapter 11         4         15.38%           Chapter 12         (1)         -100.00%         Chapter 12         0         0.00%                                                                                                                                                                                                                                                                                                                                                                                                                                                                                                                                                                                                                                                                                                                                                                                                                                                                                                                 |            | ·      |            |             |            |                |      |             |
| Chapter 12         0         0         0         0         Chapter 12         0%         0%         0%         0%         0%         0%         0%         0%         0%         0%         0%         0%         0%         0%         0%         0%         0%         0%         0%         0%         0%         0%         0%         0%         0%         0%         0%         0%         0%         0%         0%         0%         0%         0%         0%         0%         0%         0%         0%         0%         0%         58%           Totals:         21,133         5,805         26,938         10.12         10.12         10.12         10.12         10.12         10.12         10.12         10.12         10.12         10.12         10.12         10.12         10.12         10.12         10.12         10.12         10.12         10.12         10.12         10.12         10.12         10.12         10.12         10.12         10.12         10.12         10.12         10.12         10.12         10.12         10.12         10.12         10.12         10.12         10.12         10.12         10.12         10.12         10.12         10.12         10.                                                                                                                                                                                                                                                                                                                                                                                                                                                                                                                                                                                                                                                                                                                                                                                                                                                                                                               | -          |        |            | -           |            |                |      |             |
| Chapter 13 Totals:         12,711 2,845 26,938         15,556 26,938         Chapter 13 82% 18% 58% 78% 22%         58% 100%           Chapter 7 2008 Over 2007           Chapter 7 488 243 17.14%         Chapter 9 0 0 0.00%         Chapter 11 4 7 33.33%         Overall Change 2008 Over 2007 (Both Divisions)         Chapter 12 0 (1) -100.00%         Chapter 13 413 662 8.30%         10.52%         10.52%           Chapter 13 413 662 8.30%         Totals:         905 911 10.52%         10.52%         10.52%           Chapter 7 243 17.08% Chapter 9 0 0.00% Chapter 11 7 100.00% Chapter 11 7 100.00% Chapter 12 (1) -100.00% Chapter 12 0 0.00% Chapter 12 0 0.00% Chapter 13 413 4.06% Totals:         Chapter 13 413 4.06% Totals:         905 6.94%           Totals: 905 6.94%                                                                                                                                                                                                                                                                                                                                                                                                                                                                                                                                                                                                                                                                                                                                                                                                                                                                                                                                                                                                                                                                                                                                                                                                                                                                                                                        |            |        |            |             |            |                |      |             |
| Totals:   21,133   5,805   26,938                                                                                                                                                                                                                                                                                                                                                                                                                                                                                                                                                                                                                                                                                                                                                                                                                                                                                                                                                                                                                                                                                                                                                                                                                                                                                                                                                                                                                                                                                                                                                                                                                                                                                                                                                                                                                                                                                                                                                                                                                                                                                            |            |        |            |             |            |                |      |             |
| Chapter 7                                                                                                                                                                                                                                                                                                                                                                                                                                                                                                                                                                                                                                                                                                                                                                                                                                                                                                                                                                                                                                                                                                                                                                                                                                                                                                                                                                                                                                                                                                                                                                                                                                                                                                                                                                                                                                                                                                                                                                                                                                                                                                                    |            |        |            |             |            |                |      |             |
| Chapter 7                                                                                                                                                                                                                                                                                                                                                                                                                                                                                                                                                                                                                                                                                                                                                                                                                                                                                                                                                                                                                                                                                                                                                                                                                                                                                                                                                                                                                                                                                                                                                                                                                                                                                                                                                                                                                                                                                                                                                                                                                                                                                                                    | Totals:    | 21,133 | 5,805      | 26,938      | Totals:    | 78%            | 22%  | 100%        |
| Chapter 7                                                                                                                                                                                                                                                                                                                                                                                                                                                                                                                                                                                                                                                                                                                                                                                                                                                                                                                                                                                                                                                                                                                                                                                                                                                                                                                                                                                                                                                                                                                                                                                                                                                                                                                                                                                                                                                                                                                                                                                                                                                                                                                    |            | 200    | 8 Over 200 | 7           |            |                |      |             |
| Chapter 7         488         243         17.14%         Overall Change           Chapter 9         0         0         0.00%         2008 Over 2007           Chapter 11         4         7         33.33%         (Both Divisions)           Chapter 13         413         662         8.30%           Totals:         905         911         10.52%           Chapter 7         243         17.08%         Chapter 7         488         17.17%           Chapter 9         0         0.00%         Chapter 9         0         0.00%           Chapter 11         7         100.00%         Chapter 11         4         15.38%           Chapter 12         (1)         -100.00%         Chapter 12         0         0.00%           Chapter 13         662         23.76%         Chapter 13         413         4.06%           Totals:         911         21.60%         Totals:         905         6.94%                                                                                                                                                                                                                                                                                                                                                                                                                                                                                                                                                                                                                                                                                                                                                                                                                                                                                                                                                                                                                                                                                                                                                                                                      |            |        |            |             |            |                |      |             |
| Chapter 9         0         0         0.00%           Chapter 11         4         7         33.33%         (Both Divisions)           Chapter 12         0         (1) -100.00%         10.52%           Chapter 13         413         662         8.30%           Totals:         905         911         10.52%           2008 Over 2007           Jackson         Total %           Chapter 7         243         17.08%           Chapter 9         0         0.00%           Chapter 9         0         0.00%           Chapter 11         7         100.00%           Chapter 12         (1) -100.00%         Chapter 11         4         15.38%           Chapter 13         662         23.76%         Chapter 12         0         0.00%           Chapter 13         413         4.06%         4.06%           Totals:         911         21.60%         Totals:         905         6.94%                                                                                                                                                                                                                                                                                                                                                                                                                                                                                                                                                                                                                                                                                                                                                                                                                                                                                                                                                                                                                                                                                                                                                                                                                    | Chapter 7  |        |            |             |            | Overall Change |      |             |
| Chapter 11         4         7         33.33%         (Both Divisions)           Chapter 12         0         (1) -100.00%         10.52%           Chapter 13         413         662         8.30%           Totals:         905         911         10.52%           Chapter 7         243         17.08%         Chapter 7         488         17.17%           Chapter 9         0         0.00%         Chapter 9         0         0.00%           Chapter 11         7         100.00%         Chapter 11         4         15.38%           Chapter 12         (1) -100.00%         Chapter 12         0         0.00%           Chapter 13         662         23.76%         Chapter 13         413         4.06%           Totals:         911         21.60%         Totals:         905         6.94%                                                                                                                                                                                                                                                                                                                                                                                                                                                                                                                                                                                                                                                                                                                                                                                                                                                                                                                                                                                                                                                                                                                                                                                                                                                                                                          |            |        | 0          |             |            |                |      |             |
| Chapter 12 Chapter 13 Chapter 13 Hotals:         0 (1) -100.00% (1) -100.00% (1) -100.00% (1) -100.52%         10.52%           Totals:         2008 Over 2007                                                                                                                                                                                                                                                                                                                                                                                                                                                                                                                                                                                                                                                                                                                                                                                                                                                                                                                                                                                                                                                                                                                                                                                                                                                                                                                                                                                                                                                                                                                                                                                                                                                                                                                                                                                                                                                                                                                                                               |            |        |            |             |            |                |      |             |
| Chapter 13                                                                                                                                                                                                                                                                                                                                                                                                                                                                                                                                                                                                                                                                                                                                                                                                                                                                                                                                                                                                                                                                                                                                                                                                                                                                                                                                                                                                                                                                                                                                                                                                                                                                                                                                                                                                                                                                                                                                                                                                                                                                                                                   |            |        |            |             | 1          |                |      |             |
| Totals:   905   911   10.52%                                                                                                                                                                                                                                                                                                                                                                                                                                                                                                                                                                                                                                                                                                                                                                                                                                                                                                                                                                                                                                                                                                                                                                                                                                                                                                                                                                                                                                                                                                                                                                                                                                                                                                                                                                                                                                                                                                                                                                                                                                                                                                 |            | -      |            |             |            | 10.52%         |      |             |
| 2008 Over 2007           Jackson Total %           Chapter 7         243 17.08%         Chapter 7         488 17.17%           Chapter 9         0 0.00%         Chapter 9         0 0.00%           Chapter 11         7 100.00%         Chapter 11         4 15.38%           Chapter 12         (1) -100.00%         Chapter 12         0 0.00%           Chapter 13         662 23.76%         Chapter 13         413 4.06%           Totals:         911 21.60%         Totals:         905 6.94%                                                                                                                                                                                                                                                                                                                                                                                                                                                                                                                                                                                                                                                                                                                                                                                                                                                                                                                                                                                                                                                                                                                                                                                                                                                                                                                                                                                                                                                                                                                                                                                                                       |            |        |            |             |            |                |      |             |
| Section   Total %   Chapter 7   243   17.08%   Chapter 7   488   17.17%                                                                                                                                                                                                                                                                                                                                                                                                                                                                                                                                                                                                                                                                                                                                                                                                                                                                                                                                                                                                                                                                                                                                                                                                                                                                                                                                                                                                                                                                                                                                                                                                                                                                                                                                                                                                                                                                                                                                                                                                                                                      |            |        |            |             |            | 2000 0         | 2007 |             |
| Chapter 7       243       17.08%       Chapter 7       488       17.17%         Chapter 9       0       0.00%       Chapter 9       0       0.00%         Chapter 11       7       100.00%       Chapter 11       4       15.38%         Chapter 12       (1) -100.00%       Chapter 12       0       0.00%         Chapter 13       662       23.76%       Chapter 13       413       4.06%         Totals:       911       21.60%       Totals:       905       6.94%                                                                                                                                                                                                                                                                                                                                                                                                                                                                                                                                                                                                                                                                                                                                                                                                                                                                                                                                                                                                                                                                                                                                                                                                                                                                                                                                                                                                                                                                                                                                                                                                                                                      | -          |        |            |             |            |                |      |             |
| Chapter 9       0       0.00%       Chapter 9       0       0.00%         Chapter 11       7       100.00%       Chapter 11       4       15.38%         Chapter 12       (1) -100.00%       Chapter 12       0       0.00%         Chapter 13       662       23.76%       Chapter 13       413       4.06%         Totals:       911       21.60%       Totals:       905       6.94%                                                                                                                                                                                                                                                                                                                                                                                                                                                                                                                                                                                                                                                                                                                                                                                                                                                                                                                                                                                                                                                                                                                                                                                                                                                                                                                                                                                                                                                                                                                                                                                                                                                                                                                                      | Chapter 7  |        |            |             | Chapter 7  |                |      |             |
| Chapter 11       7       100.00%       Chapter 11       4       15.38%         Chapter 12       (1) -100.00%       Chapter 12       0       0.00%         Chapter 13       662       23.76%       Chapter 13       413       4.06%         Totals:       911       21.60%       Totals:       905       6.94%                                                                                                                                                                                                                                                                                                                                                                                                                                                                                                                                                                                                                                                                                                                                                                                                                                                                                                                                                                                                                                                                                                                                                                                                                                                                                                                                                                                                                                                                                                                                                                                                                                                                                                                                                                                                                |            |        |            |             |            |                |      |             |
| Chapter 12     (1) -100.00%     Chapter 12     0     0.00%       Chapter 13     662     23.76%     Chapter 13     413     4.06%       Totals:     911     21.60%     Totals:     905     6.94%                                                                                                                                                                                                                                                                                                                                                                                                                                                                                                                                                                                                                                                                                                                                                                                                                                                                                                                                                                                                                                                                                                                                                                                                                                                                                                                                                                                                                                                                                                                                                                                                                                                                                                                                                                                                                                                                                                                               |            |        |            |             |            |                |      |             |
| Chapter 13       662       23.76%       Chapter 13       413       4.06%         Totals:       911       21.60%       Totals:       905       6.94%                                                                                                                                                                                                                                                                                                                                                                                                                                                                                                                                                                                                                                                                                                                                                                                                                                                                                                                                                                                                                                                                                                                                                                                                                                                                                                                                                                                                                                                                                                                                                                                                                                                                                                                                                                                                                                                                                                                                                                          |            |        |            |             |            |                |      |             |
| Totals: 911 21.60% Totals: 905 6.94%                                                                                                                                                                                                                                                                                                                                                                                                                                                                                                                                                                                                                                                                                                                                                                                                                                                                                                                                                                                                                                                                                                                                                                                                                                                                                                                                                                                                                                                                                                                                                                                                                                                                                                                                                                                                                                                                                                                                                                                                                                                                                         |            |        |            |             |            |                |      |             |
|                                                                                                                                                                                                                                                                                                                                                                                                                                                                                                                                                                                                                                                                                                                                                                                                                                                                                                                                                                                                                                                                                                                                                                                                                                                                                                                                                                                                                                                                                                                                                                                                                                                                                                                                                                                                                                                                                                                                                                                                                                                                                                                              |            |        |            |             |            |                |      |             |
|                                                                                                                                                                                                                                                                                                                                                                                                                                                                                                                                                                                                                                                                                                                                                                                                                                                                                                                                                                                                                                                                                                                                                                                                                                                                                                                                                                                                                                                                                                                                                                                                                                                                                                                                                                                                                                                                                                                                                                                                                                                                                                                              |            |        |            | inded to tu |            |                |      | 75%         |