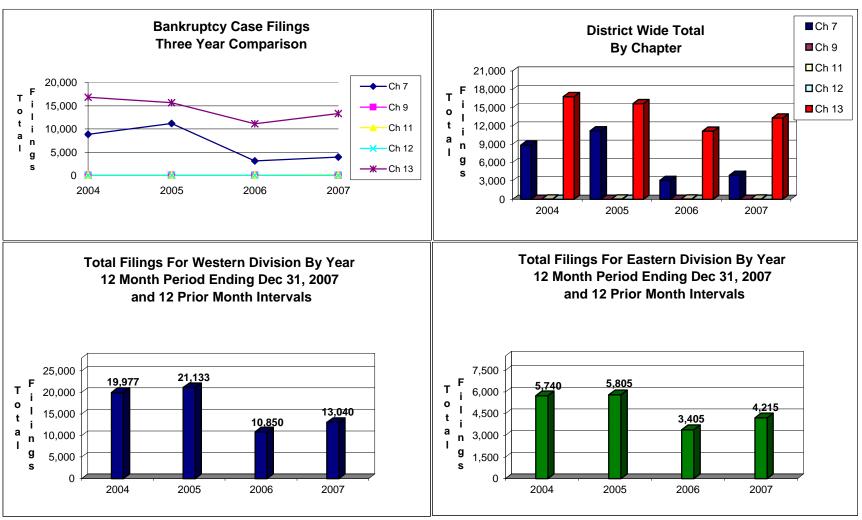

# UNITED STATES BANKRUPTCY COURT Western District of Tennessee PETITIONS FILED FOR TWELVE MONTH PERIODS BY DIVISIONS

| Section                                                                                                                                                                                                                                                                                                                                                                                                                                                                                                                                                                                                                                                                                                                                                                                                                                                                                                                                                                                                                                                                                                                                                                                                                                                                                                                                                                                                                                                                                                                                                                                                                                                                                                                                                                                                                                                                                                                                                                                                                                                                                                                      |            |        |            |             |            |                |      |             |
|------------------------------------------------------------------------------------------------------------------------------------------------------------------------------------------------------------------------------------------------------------------------------------------------------------------------------------------------------------------------------------------------------------------------------------------------------------------------------------------------------------------------------------------------------------------------------------------------------------------------------------------------------------------------------------------------------------------------------------------------------------------------------------------------------------------------------------------------------------------------------------------------------------------------------------------------------------------------------------------------------------------------------------------------------------------------------------------------------------------------------------------------------------------------------------------------------------------------------------------------------------------------------------------------------------------------------------------------------------------------------------------------------------------------------------------------------------------------------------------------------------------------------------------------------------------------------------------------------------------------------------------------------------------------------------------------------------------------------------------------------------------------------------------------------------------------------------------------------------------------------------------------------------------------------------------------------------------------------------------------------------------------------------------------------------------------------------------------------------------------------|------------|--------|------------|-------------|------------|----------------|------|-------------|
| Chapter 9                                                                                                                                                                                                                                                                                                                                                                                                                                                                                                                                                                                                                                                                                                                                                                                                                                                                                                                                                                                                                                                                                                                                                                                                                                                                                                                                                                                                                                                                                                                                                                                                                                                                                                                                                                                                                                                                                                                                                                                                                                                                                                                    |            |        |            |             |            |                |      |             |
| Chapter 11                                                                                                                                                                                                                                                                                                                                                                                                                                                                                                                                                                                                                                                                                                                                                                                                                                                                                                                                                                                                                                                                                                                                                                                                                                                                                                                                                                                                                                                                                                                                                                                                                                                                                                                                                                                                                                                                                                                                                                                                                                                                                                                   |            |        |            |             |            |                |      |             |
| Chapter 12                                                                                                                                                                                                                                                                                                                                                                                                                                                                                                                                                                                                                                                                                                                                                                                                                                                                                                                                                                                                                                                                                                                                                                                                                                                                                                                                                                                                                                                                                                                                                                                                                                                                                                                                                                                                                                                                                                                                                                                                                                                                                                                   | Chapter 7  | 3,330  | 1,666      | 4,996       |            | 67%            |      | 26%         |
| Chapter 13                                                                                                                                                                                                                                                                                                                                                                                                                                                                                                                                                                                                                                                                                                                                                                                                                                                                                                                                                                                                                                                                                                                                                                                                                                                                                                                                                                                                                                                                                                                                                                                                                                                                                                                                                                                                                                                                                                                                                                                                                                                                                                                   | Chapter 9  | 0      | 0          | _           | Chapter 9  | 0%             | 0%   | 0%          |
| Chapter 13                                                                                                                                                                                                                                                                                                                                                                                                                                                                                                                                                                                                                                                                                                                                                                                                                                                                                                                                                                                                                                                                                                                                                                                                                                                                                                                                                                                                                                                                                                                                                                                                                                                                                                                                                                                                                                                                                                                                                                                                                                                                                                                   |            |        | 14         | 44          |            |                |      | 0%          |
| Totals:                                                                                                                                                                                                                                                                                                                                                                                                                                                                                                                                                                                                                                                                                                                                                                                                                                                                                                                                                                                                                                                                                                                                                                                                                                                                                                                                                                                                                                                                                                                                                                                                                                                                                                                                                                                                                                                                                                                                                                                                                                                                                                                      |            |        | -          |             |            |                |      |             |
| Section   Chapter   7   Chapter   1   Chap |            |        |            |             |            | <u>75%</u>     |      |             |
| Chapter 7                                                                                                                                                                                                                                                                                                                                                                                                                                                                                                                                                                                                                                                                                                                                                                                                                                                                                                                                                                                                                                                                                                                                                                                                                                                                                                                                                                                                                                                                                                                                                                                                                                                                                                                                                                                                                                                                                                                                                                                                                                                                                                                    | Totals:    |        | •          |             | Totals:    | <u>73%</u>     | 27%  | <u>100%</u> |
| Chapter 7                                                                                                                                                                                                                                                                                                                                                                                                                                                                                                                                                                                                                                                                                                                                                                                                                                                                                                                                                                                                                                                                                                                                                                                                                                                                                                                                                                                                                                                                                                                                                                                                                                                                                                                                                                                                                                                                                                                                                                                                                                                                                                                    |            |        |            |             |            |                |      |             |
| Chapter 9                                                                                                                                                                                                                                                                                                                                                                                                                                                                                                                                                                                                                                                                                                                                                                                                                                                                                                                                                                                                                                                                                                                                                                                                                                                                                                                                                                                                                                                                                                                                                                                                                                                                                                                                                                                                                                                                                                                                                                                                                                                                                                                    | _          |        |            |             |            |                |      |             |
| Chapter 11                                                                                                                                                                                                                                                                                                                                                                                                                                                                                                                                                                                                                                                                                                                                                                                                                                                                                                                                                                                                                                                                                                                                                                                                                                                                                                                                                                                                                                                                                                                                                                                                                                                                                                                                                                                                                                                                                                                                                                                                                                                                                                                   | Chapter 7  | 2,842  | 1,423      | 4,265       |            |                |      |             |
| Chapter 12                                                                                                                                                                                                                                                                                                                                                                                                                                                                                                                                                                                                                                                                                                                                                                                                                                                                                                                                                                                                                                                                                                                                                                                                                                                                                                                                                                                                                                                                                                                                                                                                                                                                                                                                                                                                                                                                                                                                                                                                                                                                                                                   | Chapter 9  |        | 0          | 0           | Chapter 9  | 0%             | 0%   | 0%          |
| Chapter 13                                                                                                                                                                                                                                                                                                                                                                                                                                                                                                                                                                                                                                                                                                                                                                                                                                                                                                                                                                                                                                                                                                                                                                                                                                                                                                                                                                                                                                                                                                                                                                                                                                                                                                                                                                                                                                                                                                                                                                                                                                                                                                                   | Chapter 11 | 26     | 7          | 33          | Chapter 11 | 79%            | 21%  | 0%          |
| Chapter 13                                                                                                                                                                                                                                                                                                                                                                                                                                                                                                                                                                                                                                                                                                                                                                                                                                                                                                                                                                                                                                                                                                                                                                                                                                                                                                                                                                                                                                                                                                                                                                                                                                                                                                                                                                                                                                                                                                                                                                                                                                                                                                                   | Chapter 12 | 0      | 1          | 1           | Chapter 12 | 0%             | 100% | 0%          |
| Totals:                                                                                                                                                                                                                                                                                                                                                                                                                                                                                                                                                                                                                                                                                                                                                                                                                                                                                                                                                                                                                                                                                                                                                                                                                                                                                                                                                                                                                                                                                                                                                                                                                                                                                                                                                                                                                                                                                                                                                                                                                                                                                                                      |            |        | 2,786      | 12,958      |            |                |      |             |
| Section   Chapter   Text   Text   Chapter   Text   Chapter   Text   |            |        |            |             |            |                |      |             |
| Chapter 7                                                                                                                                                                                                                                                                                                                                                                                                                                                                                                                                                                                                                                                                                                                                                                                                                                                                                                                                                                                                                                                                                                                                                                                                                                                                                                                                                                                                                                                                                                                                                                                                                                                                                                                                                                                                                                                                                                                                                                                                                                                                                                                    |            |        |            |             |            |                |      |             |
| Chapter 7                                                                                                                                                                                                                                                                                                                                                                                                                                                                                                                                                                                                                                                                                                                                                                                                                                                                                                                                                                                                                                                                                                                                                                                                                                                                                                                                                                                                                                                                                                                                                                                                                                                                                                                                                                                                                                                                                                                                                                                                                                                                                                                    |            |        |            |             |            |                |      |             |
| Chapter 9                                                                                                                                                                                                                                                                                                                                                                                                                                                                                                                                                                                                                                                                                                                                                                                                                                                                                                                                                                                                                                                                                                                                                                                                                                                                                                                                                                                                                                                                                                                                                                                                                                                                                                                                                                                                                                                                                                                                                                                                                                                                                                                    | Chanter 7  |        |            |             | Chanter 7  |                |      |             |
| Chapter 11                                                                                                                                                                                                                                                                                                                                                                                                                                                                                                                                                                                                                                                                                                                                                                                                                                                                                                                                                                                                                                                                                                                                                                                                                                                                                                                                                                                                                                                                                                                                                                                                                                                                                                                                                                                                                                                                                                                                                                                                                                                                                                                   |            |        |            | _           |            |                |      |             |
| Chapter 12                                                                                                                                                                                                                                                                                                                                                                                                                                                                                                                                                                                                                                                                                                                                                                                                                                                                                                                                                                                                                                                                                                                                                                                                                                                                                                                                                                                                                                                                                                                                                                                                                                                                                                                                                                                                                                                                                                                                                                                                                                                                                                                   |            |        |            | -           |            |                |      |             |
| Chapter 13                                                                                                                                                                                                                                                                                                                                                                                                                                                                                                                                                                                                                                                                                                                                                                                                                                                                                                                                                                                                                                                                                                                                                                                                                                                                                                                                                                                                                                                                                                                                                                                                                                                                                                                                                                                                                                                                                                                                                                                                                                                                                                                   |            |        |            | 30          |            |                |      |             |
| Totals:   10,850   3,405   14,255                                                                                                                                                                                                                                                                                                                                                                                                                                                                                                                                                                                                                                                                                                                                                                                                                                                                                                                                                                                                                                                                                                                                                                                                                                                                                                                                                                                                                                                                                                                                                                                                                                                                                                                                                                                                                                                                                                                                                                                                                                                                                            |            |        | •          | 10 070      |            |                |      |             |
| Section                                                                                                                                                                                                                                                                                                                                                                                                                                                                                                                                                                                                                                                                                                                                                                                                                                                                                                                                                                                                                                                                                                                                                                                                                                                                                                                                                                                                                                                                                                                                                                                                                                                                                                                                                                                                                                                                                                                                                                                                                                                                                                                      |            |        |            |             |            |                |      |             |
| Chapter 7                                                                                                                                                                                                                                                                                                                                                                                                                                                                                                                                                                                                                                                                                                                                                                                                                                                                                                                                                                                                                                                                                                                                                                                                                                                                                                                                                                                                                                                                                                                                                                                                                                                                                                                                                                                                                                                                                                                                                                                                                                                                                                                    | Totals:    |        |            |             | Totals.    |                |      |             |
| Chapter 7                                                                                                                                                                                                                                                                                                                                                                                                                                                                                                                                                                                                                                                                                                                                                                                                                                                                                                                                                                                                                                                                                                                                                                                                                                                                                                                                                                                                                                                                                                                                                                                                                                                                                                                                                                                                                                                                                                                                                                                                                                                                                                                    |            |        |            |             |            |                |      |             |
| Chapter 9                                                                                                                                                                                                                                                                                                                                                                                                                                                                                                                                                                                                                                                                                                                                                                                                                                                                                                                                                                                                                                                                                                                                                                                                                                                                                                                                                                                                                                                                                                                                                                                                                                                                                                                                                                                                                                                                                                                                                                                                                                                                                                                    |            |        |            |             |            |                |      |             |
| Chapter 11         27         25         52 Chapter 12         Chapter 12         Chapter 13         12,711         2,845         15,556         Chapter 13         12,711         2,845         15,556         Chapter 13         82%         18%         58%           Totals:         21,133         5,805         26,938         Total %         Chapter 13         82%         18%         58%           Chapter 7         488         243         17.14%         Overall Change         2008 Over 2007         Chapter 11         4 7 33.33%         (Both Divisions)         (Both Divisions)         (Both Divisions)         10.52%           Chapter 13         413         662         8.30%         10.52%         10.52%           Chapter 13         243         17.08%         Chapter 7         488         17.17%           Chapter 7         243         17.08%         Chapter 7         488         17.17%           Chapter 9         0         0.00%         Chapter 9         0         0.00%           Chapter 11         7         100.00%         Chapter 11         4         15.38%           Chapter 12         (1)         -100.00%         Chapter 12         0         0.00%                                                                                                                                                                                                                                                                                                                                                                                                                                                                                                                                                                                                                                                                                                                                                                                                                                                                                                                 |            | ·      |            |             |            |                |      |             |
| Chapter 12         0         0         0         0         Chapter 12         0%         0%         0%         0%         0%         0%         0%         0%         0%         0%         0%         0%         0%         0%         0%         0%         0%         0%         0%         0%         0%         0%         0%         0%         0%         0%         0%         0%         0%         0%         0%         0%         0%         0%         0%         0%         0%         0%         0%         0%         0%         58%           Totals:         21,133         5,805         26,938         10.12         10.12         10.12         10.12         10.12         10.12         10.12         10.12         10.12         10.12         10.12         10.12         10.12         10.12         10.12         10.12         10.12         10.12         10.12         10.12         10.12         10.12         10.12         10.12         10.12         10.12         10.12         10.12         10.12         10.12         10.12         10.12         10.12         10.12         10.12         10.12         10.12         10.12         10.12         10.12         10.                                                                                                                                                                                                                                                                                                                                                                                                                                                                                                                                                                                                                                                                                                                                                                                                                                                                                                               | -          |        |            | -           |            |                |      |             |
| Chapter 13 Totals:         12,711 2,845 26,938         15,556 26,938         Chapter 13 82% 18% 58% 78% 22%         58% 100%           Chapter 7 2008 Over 2007           Chapter 7 488 243 17.14%         Chapter 9 0 0 0.00%         Chapter 11 4 7 33.33%         Overall Change 2008 Over 2007 (Both Divisions)         Chapter 12 0 (1) -100.00%         Chapter 13 413 662 8.30%         10.52%         10.52%           Chapter 13 413 662 8.30%         Totals:         905 911 10.52%         10.52%         10.52%           Chapter 7 243 17.08% Chapter 9 0 0.00% Chapter 11 7 100.00% Chapter 11 7 100.00% Chapter 12 (1) -100.00% Chapter 12 0 0.00% Chapter 12 0 0.00% Chapter 13 413 4.06% Totals:         Chapter 13 413 4.06% Totals:         905 6.94%           Totals: 905 6.94%                                                                                                                                                                                                                                                                                                                                                                                                                                                                                                                                                                                                                                                                                                                                                                                                                                                                                                                                                                                                                                                                                                                                                                                                                                                                                                                        |            |        |            |             |            |                |      |             |
| Totals:   21,133   5,805   26,938                                                                                                                                                                                                                                                                                                                                                                                                                                                                                                                                                                                                                                                                                                                                                                                                                                                                                                                                                                                                                                                                                                                                                                                                                                                                                                                                                                                                                                                                                                                                                                                                                                                                                                                                                                                                                                                                                                                                                                                                                                                                                            |            |        |            |             |            |                |      |             |
| Chapter 7                                                                                                                                                                                                                                                                                                                                                                                                                                                                                                                                                                                                                                                                                                                                                                                                                                                                                                                                                                                                                                                                                                                                                                                                                                                                                                                                                                                                                                                                                                                                                                                                                                                                                                                                                                                                                                                                                                                                                                                                                                                                                                                    |            |        |            |             |            |                |      |             |
| Chapter 7                                                                                                                                                                                                                                                                                                                                                                                                                                                                                                                                                                                                                                                                                                                                                                                                                                                                                                                                                                                                                                                                                                                                                                                                                                                                                                                                                                                                                                                                                                                                                                                                                                                                                                                                                                                                                                                                                                                                                                                                                                                                                                                    | Totals:    | 21,133 | 5,805      | 26,938      | Totals:    | 78%            | 22%  | 100%        |
| Chapter 7                                                                                                                                                                                                                                                                                                                                                                                                                                                                                                                                                                                                                                                                                                                                                                                                                                                                                                                                                                                                                                                                                                                                                                                                                                                                                                                                                                                                                                                                                                                                                                                                                                                                                                                                                                                                                                                                                                                                                                                                                                                                                                                    |            | 200    | 8 Over 200 | 7           |            |                |      |             |
| Chapter 7         488         243         17.14%         Overall Change           Chapter 9         0         0         0.00%         2008 Over 2007           Chapter 11         4         7         33.33%         (Both Divisions)           Chapter 13         413         662         8.30%           Totals:         905         911         10.52%           Chapter 7         243         17.08%         Chapter 7         488         17.17%           Chapter 9         0         0.00%         Chapter 9         0         0.00%           Chapter 11         7         100.00%         Chapter 11         4         15.38%           Chapter 12         (1)         -100.00%         Chapter 12         0         0.00%           Chapter 13         662         23.76%         Chapter 13         413         4.06%           Totals:         911         21.60%         Totals:         905         6.94%                                                                                                                                                                                                                                                                                                                                                                                                                                                                                                                                                                                                                                                                                                                                                                                                                                                                                                                                                                                                                                                                                                                                                                                                      |            |        |            |             |            |                |      |             |
| Chapter 9         0         0         0.00%           Chapter 11         4         7         33.33%         (Both Divisions)           Chapter 12         0         (1) -100.00%         10.52%           Chapter 13         413         662         8.30%           Totals:         905         911         10.52%           2008 Over 2007           Jackson         Total %           Chapter 7         243         17.08%           Chapter 9         0         0.00%           Chapter 9         0         0.00%           Chapter 11         7         100.00%           Chapter 12         (1) -100.00%         Chapter 11         4         15.38%           Chapter 13         662         23.76%         Chapter 12         0         0.00%           Chapter 13         413         4.06%         4.06%           Totals:         911         21.60%         Totals:         905         6.94%                                                                                                                                                                                                                                                                                                                                                                                                                                                                                                                                                                                                                                                                                                                                                                                                                                                                                                                                                                                                                                                                                                                                                                                                                    | Chapter 7  |        |            |             |            | Overall Change |      |             |
| Chapter 11         4         7         33.33%         (Both Divisions)           Chapter 12         0         (1) -100.00%         10.52%           Chapter 13         413         662         8.30%           Totals:         905         911         10.52%           Chapter 7         243         17.08%         Chapter 7         488         17.17%           Chapter 9         0         0.00%         Chapter 9         0         0.00%           Chapter 11         7         100.00%         Chapter 11         4         15.38%           Chapter 12         (1) -100.00%         Chapter 12         0         0.00%           Chapter 13         662         23.76%         Chapter 13         413         4.06%           Totals:         911         21.60%         Totals:         905         6.94%                                                                                                                                                                                                                                                                                                                                                                                                                                                                                                                                                                                                                                                                                                                                                                                                                                                                                                                                                                                                                                                                                                                                                                                                                                                                                                          |            |        | 0          |             |            |                |      |             |
| Chapter 12 Chapter 13 Chapter 13 Hotals:         0 (1) -100.00% (1) -100.00% (1) -100.00% (1) -100.52%         10.52%           Totals:         2008 Over 2007                                                                                                                                                                                                                                                                                                                                                                                                                                                                                                                                                                                                                                                                                                                                                                                                                                                                                                                                                                                                                                                                                                                                                                                                                                                                                                                                                                                                                                                                                                                                                                                                                                                                                                                                                                                                                                                                                                                                                               |            |        |            |             |            |                |      |             |
| Chapter 13                                                                                                                                                                                                                                                                                                                                                                                                                                                                                                                                                                                                                                                                                                                                                                                                                                                                                                                                                                                                                                                                                                                                                                                                                                                                                                                                                                                                                                                                                                                                                                                                                                                                                                                                                                                                                                                                                                                                                                                                                                                                                                                   |            |        |            |             | 1          |                |      |             |
| Totals:   905   911   10.52%                                                                                                                                                                                                                                                                                                                                                                                                                                                                                                                                                                                                                                                                                                                                                                                                                                                                                                                                                                                                                                                                                                                                                                                                                                                                                                                                                                                                                                                                                                                                                                                                                                                                                                                                                                                                                                                                                                                                                                                                                                                                                                 |            | -      |            |             |            | 10.52%         |      |             |
| 2008 Over 2007           Jackson Total %           Chapter 7         243 17.08%         Chapter 7         488 17.17%           Chapter 9         0 0.00%         Chapter 9         0 0.00%           Chapter 11         7 100.00%         Chapter 11         4 15.38%           Chapter 12         (1) -100.00%         Chapter 12         0 0.00%           Chapter 13         662 23.76%         Chapter 13         413 4.06%           Totals:         911 21.60%         Totals:         905 6.94%                                                                                                                                                                                                                                                                                                                                                                                                                                                                                                                                                                                                                                                                                                                                                                                                                                                                                                                                                                                                                                                                                                                                                                                                                                                                                                                                                                                                                                                                                                                                                                                                                       |            |        |            |             |            |                |      |             |
| Section   Total %   Chapter 7   243   17.08%   Chapter 7   488   17.17%                                                                                                                                                                                                                                                                                                                                                                                                                                                                                                                                                                                                                                                                                                                                                                                                                                                                                                                                                                                                                                                                                                                                                                                                                                                                                                                                                                                                                                                                                                                                                                                                                                                                                                                                                                                                                                                                                                                                                                                                                                                      |            |        |            |             |            | 2000 0         | 2007 |             |
| Chapter 7       243       17.08%       Chapter 7       488       17.17%         Chapter 9       0       0.00%       Chapter 9       0       0.00%         Chapter 11       7       100.00%       Chapter 11       4       15.38%         Chapter 12       (1) -100.00%       Chapter 12       0       0.00%         Chapter 13       662       23.76%       Chapter 13       413       4.06%         Totals:       911       21.60%       Totals:       905       6.94%                                                                                                                                                                                                                                                                                                                                                                                                                                                                                                                                                                                                                                                                                                                                                                                                                                                                                                                                                                                                                                                                                                                                                                                                                                                                                                                                                                                                                                                                                                                                                                                                                                                      | -          |        |            |             |            |                |      |             |
| Chapter 9       0       0.00%       Chapter 9       0       0.00%         Chapter 11       7       100.00%       Chapter 11       4       15.38%         Chapter 12       (1) -100.00%       Chapter 12       0       0.00%         Chapter 13       662       23.76%       Chapter 13       413       4.06%         Totals:       911       21.60%       Totals:       905       6.94%                                                                                                                                                                                                                                                                                                                                                                                                                                                                                                                                                                                                                                                                                                                                                                                                                                                                                                                                                                                                                                                                                                                                                                                                                                                                                                                                                                                                                                                                                                                                                                                                                                                                                                                                      | Chapter 7  |        |            |             | Chapter 7  |                |      |             |
| Chapter 11       7       100.00%       Chapter 11       4       15.38%         Chapter 12       (1) -100.00%       Chapter 12       0       0.00%         Chapter 13       662       23.76%       Chapter 13       413       4.06%         Totals:       911       21.60%       Totals:       905       6.94%                                                                                                                                                                                                                                                                                                                                                                                                                                                                                                                                                                                                                                                                                                                                                                                                                                                                                                                                                                                                                                                                                                                                                                                                                                                                                                                                                                                                                                                                                                                                                                                                                                                                                                                                                                                                                |            |        |            |             |            |                |      |             |
| Chapter 12     (1) -100.00%     Chapter 12     0     0.00%       Chapter 13     662     23.76%     Chapter 13     413     4.06%       Totals:     911     21.60%     Totals:     905     6.94%                                                                                                                                                                                                                                                                                                                                                                                                                                                                                                                                                                                                                                                                                                                                                                                                                                                                                                                                                                                                                                                                                                                                                                                                                                                                                                                                                                                                                                                                                                                                                                                                                                                                                                                                                                                                                                                                                                                               |            |        |            |             |            |                |      |             |
| Chapter 13       662       23.76%       Chapter 13       413       4.06%         Totals:       911       21.60%       Totals:       905       6.94%                                                                                                                                                                                                                                                                                                                                                                                                                                                                                                                                                                                                                                                                                                                                                                                                                                                                                                                                                                                                                                                                                                                                                                                                                                                                                                                                                                                                                                                                                                                                                                                                                                                                                                                                                                                                                                                                                                                                                                          |            |        |            |             |            |                |      |             |
| Totals: 911 21.60% Totals: 905 6.94%                                                                                                                                                                                                                                                                                                                                                                                                                                                                                                                                                                                                                                                                                                                                                                                                                                                                                                                                                                                                                                                                                                                                                                                                                                                                                                                                                                                                                                                                                                                                                                                                                                                                                                                                                                                                                                                                                                                                                                                                                                                                                         |            |        |            |             |            |                |      |             |
|                                                                                                                                                                                                                                                                                                                                                                                                                                                                                                                                                                                                                                                                                                                                                                                                                                                                                                                                                                                                                                                                                                                                                                                                                                                                                                                                                                                                                                                                                                                                                                                                                                                                                                                                                                                                                                                                                                                                                                                                                                                                                                                              |            |        |            |             |            |                |      |             |
|                                                                                                                                                                                                                                                                                                                                                                                                                                                                                                                                                                                                                                                                                                                                                                                                                                                                                                                                                                                                                                                                                                                                                                                                                                                                                                                                                                                                                                                                                                                                                                                                                                                                                                                                                                                                                                                                                                                                                                                                                                                                                                                              |            |        |            | inded to tu |            |                |      | 75%         |