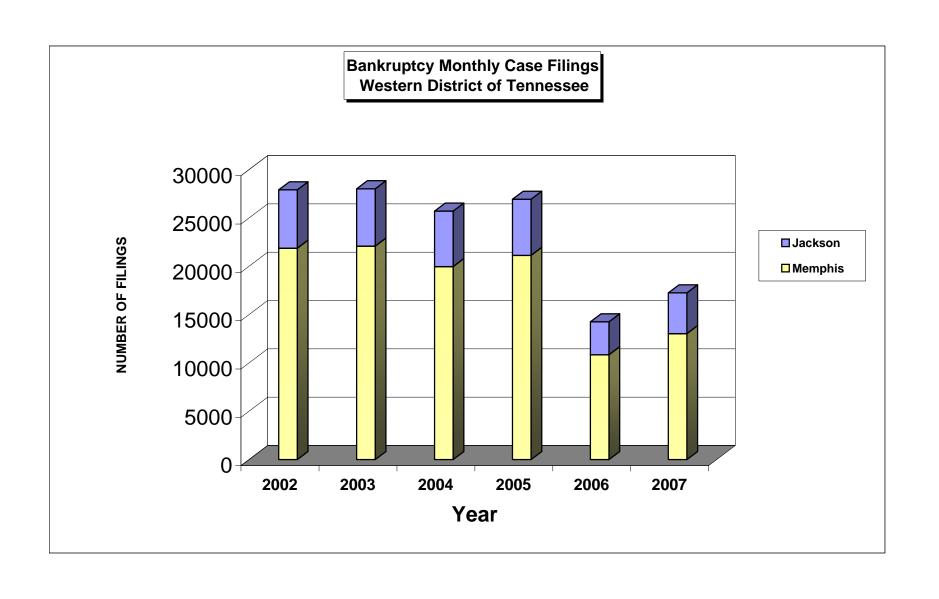

# UNITED STATES BANKRUPTCY COURT Western District of Tennessee PETITIONS FILED FOR TWELVE MONTH PERIODS BY DIVISIONS

| Section                                                                                                                                                                                                                                                                                                                                                                                                                                                                                                                                                                                                                                                                                                                                                                                                                                                                                                                                                                                                                                                                                                                                                                                                                                                                                                                                                                                                                                                                                                                                                                                                                                                                                                                                                                                                                                                                                                                                                                                                                                                                                                                      |            |        |            |             |            |                |      |             |
|------------------------------------------------------------------------------------------------------------------------------------------------------------------------------------------------------------------------------------------------------------------------------------------------------------------------------------------------------------------------------------------------------------------------------------------------------------------------------------------------------------------------------------------------------------------------------------------------------------------------------------------------------------------------------------------------------------------------------------------------------------------------------------------------------------------------------------------------------------------------------------------------------------------------------------------------------------------------------------------------------------------------------------------------------------------------------------------------------------------------------------------------------------------------------------------------------------------------------------------------------------------------------------------------------------------------------------------------------------------------------------------------------------------------------------------------------------------------------------------------------------------------------------------------------------------------------------------------------------------------------------------------------------------------------------------------------------------------------------------------------------------------------------------------------------------------------------------------------------------------------------------------------------------------------------------------------------------------------------------------------------------------------------------------------------------------------------------------------------------------------|------------|--------|------------|-------------|------------|----------------|------|-------------|
| Chapter 9                                                                                                                                                                                                                                                                                                                                                                                                                                                                                                                                                                                                                                                                                                                                                                                                                                                                                                                                                                                                                                                                                                                                                                                                                                                                                                                                                                                                                                                                                                                                                                                                                                                                                                                                                                                                                                                                                                                                                                                                                                                                                                                    |            |        |            |             |            |                |      |             |
| Chapter 11                                                                                                                                                                                                                                                                                                                                                                                                                                                                                                                                                                                                                                                                                                                                                                                                                                                                                                                                                                                                                                                                                                                                                                                                                                                                                                                                                                                                                                                                                                                                                                                                                                                                                                                                                                                                                                                                                                                                                                                                                                                                                                                   |            |        |            |             |            |                |      |             |
| Chapter 12                                                                                                                                                                                                                                                                                                                                                                                                                                                                                                                                                                                                                                                                                                                                                                                                                                                                                                                                                                                                                                                                                                                                                                                                                                                                                                                                                                                                                                                                                                                                                                                                                                                                                                                                                                                                                                                                                                                                                                                                                                                                                                                   | Chapter 7  | 3,330  | 1,666      | 4,996       |            | 67%            |      | 26%         |
| Chapter 13                                                                                                                                                                                                                                                                                                                                                                                                                                                                                                                                                                                                                                                                                                                                                                                                                                                                                                                                                                                                                                                                                                                                                                                                                                                                                                                                                                                                                                                                                                                                                                                                                                                                                                                                                                                                                                                                                                                                                                                                                                                                                                                   | Chapter 9  | 0      | 0          | _           | Chapter 9  | 0%             | 0%   | 0%          |
| Chapter 13                                                                                                                                                                                                                                                                                                                                                                                                                                                                                                                                                                                                                                                                                                                                                                                                                                                                                                                                                                                                                                                                                                                                                                                                                                                                                                                                                                                                                                                                                                                                                                                                                                                                                                                                                                                                                                                                                                                                                                                                                                                                                                                   |            |        | 14         | 44          |            |                |      | 0%          |
| Totals:                                                                                                                                                                                                                                                                                                                                                                                                                                                                                                                                                                                                                                                                                                                                                                                                                                                                                                                                                                                                                                                                                                                                                                                                                                                                                                                                                                                                                                                                                                                                                                                                                                                                                                                                                                                                                                                                                                                                                                                                                                                                                                                      |            |        | -          |             |            |                |      |             |
| Section   Chapter   7   Chapter   1   Chap |            |        |            |             |            | <u>75%</u>     |      |             |
| Chapter 7                                                                                                                                                                                                                                                                                                                                                                                                                                                                                                                                                                                                                                                                                                                                                                                                                                                                                                                                                                                                                                                                                                                                                                                                                                                                                                                                                                                                                                                                                                                                                                                                                                                                                                                                                                                                                                                                                                                                                                                                                                                                                                                    | Totals:    |        | •          |             | Totals:    | <u>73%</u>     | 27%  | <u>100%</u> |
| Chapter 7                                                                                                                                                                                                                                                                                                                                                                                                                                                                                                                                                                                                                                                                                                                                                                                                                                                                                                                                                                                                                                                                                                                                                                                                                                                                                                                                                                                                                                                                                                                                                                                                                                                                                                                                                                                                                                                                                                                                                                                                                                                                                                                    |            |        |            |             |            |                |      |             |
| Chapter 9                                                                                                                                                                                                                                                                                                                                                                                                                                                                                                                                                                                                                                                                                                                                                                                                                                                                                                                                                                                                                                                                                                                                                                                                                                                                                                                                                                                                                                                                                                                                                                                                                                                                                                                                                                                                                                                                                                                                                                                                                                                                                                                    | _          |        |            |             |            |                |      |             |
| Chapter 11                                                                                                                                                                                                                                                                                                                                                                                                                                                                                                                                                                                                                                                                                                                                                                                                                                                                                                                                                                                                                                                                                                                                                                                                                                                                                                                                                                                                                                                                                                                                                                                                                                                                                                                                                                                                                                                                                                                                                                                                                                                                                                                   | Chapter 7  | 2,842  | 1,423      | 4,265       |            |                |      |             |
| Chapter 12                                                                                                                                                                                                                                                                                                                                                                                                                                                                                                                                                                                                                                                                                                                                                                                                                                                                                                                                                                                                                                                                                                                                                                                                                                                                                                                                                                                                                                                                                                                                                                                                                                                                                                                                                                                                                                                                                                                                                                                                                                                                                                                   | Chapter 9  |        | 0          | 0           | Chapter 9  | 0%             | 0%   | 0%          |
| Chapter 13                                                                                                                                                                                                                                                                                                                                                                                                                                                                                                                                                                                                                                                                                                                                                                                                                                                                                                                                                                                                                                                                                                                                                                                                                                                                                                                                                                                                                                                                                                                                                                                                                                                                                                                                                                                                                                                                                                                                                                                                                                                                                                                   | Chapter 11 | 26     | 7          | 33          | Chapter 11 | 79%            | 21%  | 0%          |
| Chapter 13                                                                                                                                                                                                                                                                                                                                                                                                                                                                                                                                                                                                                                                                                                                                                                                                                                                                                                                                                                                                                                                                                                                                                                                                                                                                                                                                                                                                                                                                                                                                                                                                                                                                                                                                                                                                                                                                                                                                                                                                                                                                                                                   | Chapter 12 | 0      | 1          | 1           | Chapter 12 | 0%             | 100% | 0%          |
| Totals:                                                                                                                                                                                                                                                                                                                                                                                                                                                                                                                                                                                                                                                                                                                                                                                                                                                                                                                                                                                                                                                                                                                                                                                                                                                                                                                                                                                                                                                                                                                                                                                                                                                                                                                                                                                                                                                                                                                                                                                                                                                                                                                      |            |        | 2,786      | 12,958      |            |                |      |             |
| Section   Chapter   Text   Text   Chapter   Text   Chapter   Text   |            |        |            |             |            |                |      |             |
| Chapter 7                                                                                                                                                                                                                                                                                                                                                                                                                                                                                                                                                                                                                                                                                                                                                                                                                                                                                                                                                                                                                                                                                                                                                                                                                                                                                                                                                                                                                                                                                                                                                                                                                                                                                                                                                                                                                                                                                                                                                                                                                                                                                                                    |            |        |            |             |            |                |      |             |
| Chapter 7                                                                                                                                                                                                                                                                                                                                                                                                                                                                                                                                                                                                                                                                                                                                                                                                                                                                                                                                                                                                                                                                                                                                                                                                                                                                                                                                                                                                                                                                                                                                                                                                                                                                                                                                                                                                                                                                                                                                                                                                                                                                                                                    |            |        |            |             |            |                |      |             |
| Chapter 9                                                                                                                                                                                                                                                                                                                                                                                                                                                                                                                                                                                                                                                                                                                                                                                                                                                                                                                                                                                                                                                                                                                                                                                                                                                                                                                                                                                                                                                                                                                                                                                                                                                                                                                                                                                                                                                                                                                                                                                                                                                                                                                    | Chanter 7  |        |            |             | Chanter 7  |                |      |             |
| Chapter 11                                                                                                                                                                                                                                                                                                                                                                                                                                                                                                                                                                                                                                                                                                                                                                                                                                                                                                                                                                                                                                                                                                                                                                                                                                                                                                                                                                                                                                                                                                                                                                                                                                                                                                                                                                                                                                                                                                                                                                                                                                                                                                                   |            |        |            | _           |            |                |      |             |
| Chapter 12                                                                                                                                                                                                                                                                                                                                                                                                                                                                                                                                                                                                                                                                                                                                                                                                                                                                                                                                                                                                                                                                                                                                                                                                                                                                                                                                                                                                                                                                                                                                                                                                                                                                                                                                                                                                                                                                                                                                                                                                                                                                                                                   |            |        |            | -           |            |                |      |             |
| Chapter 13                                                                                                                                                                                                                                                                                                                                                                                                                                                                                                                                                                                                                                                                                                                                                                                                                                                                                                                                                                                                                                                                                                                                                                                                                                                                                                                                                                                                                                                                                                                                                                                                                                                                                                                                                                                                                                                                                                                                                                                                                                                                                                                   |            |        |            | 30          |            |                |      |             |
| Totals:   10,850   3,405   14,255                                                                                                                                                                                                                                                                                                                                                                                                                                                                                                                                                                                                                                                                                                                                                                                                                                                                                                                                                                                                                                                                                                                                                                                                                                                                                                                                                                                                                                                                                                                                                                                                                                                                                                                                                                                                                                                                                                                                                                                                                                                                                            |            |        | •          | 10 070      |            |                |      |             |
| Section                                                                                                                                                                                                                                                                                                                                                                                                                                                                                                                                                                                                                                                                                                                                                                                                                                                                                                                                                                                                                                                                                                                                                                                                                                                                                                                                                                                                                                                                                                                                                                                                                                                                                                                                                                                                                                                                                                                                                                                                                                                                                                                      |            |        |            |             |            |                |      |             |
| Chapter 7                                                                                                                                                                                                                                                                                                                                                                                                                                                                                                                                                                                                                                                                                                                                                                                                                                                                                                                                                                                                                                                                                                                                                                                                                                                                                                                                                                                                                                                                                                                                                                                                                                                                                                                                                                                                                                                                                                                                                                                                                                                                                                                    | Totals:    |        |            |             | Totals.    |                |      |             |
| Chapter 7                                                                                                                                                                                                                                                                                                                                                                                                                                                                                                                                                                                                                                                                                                                                                                                                                                                                                                                                                                                                                                                                                                                                                                                                                                                                                                                                                                                                                                                                                                                                                                                                                                                                                                                                                                                                                                                                                                                                                                                                                                                                                                                    |            |        |            |             |            |                |      |             |
| Chapter 9                                                                                                                                                                                                                                                                                                                                                                                                                                                                                                                                                                                                                                                                                                                                                                                                                                                                                                                                                                                                                                                                                                                                                                                                                                                                                                                                                                                                                                                                                                                                                                                                                                                                                                                                                                                                                                                                                                                                                                                                                                                                                                                    |            |        |            |             |            |                |      |             |
| Chapter 11         27         25         52 Chapter 12         Chapter 12         Chapter 13         12,711         2,845         15,556         Chapter 13         12,711         2,845         15,556         Chapter 13         82%         18%         58%           Totals:         21,133         5,805         26,938         Total %         Chapter 13         82%         18%         58%           Chapter 7         488         243         17.14%         Overall Change         2008 Over 2007         Chapter 11         4 7 33.33%         (Both Divisions)         (Both Divisions)         (Both Divisions)         10.52%           Chapter 13         413         662         8.30%         10.52%         10.52%           Chapter 13         243         17.08%         Chapter 7         488         17.17%           Chapter 7         243         17.08%         Chapter 7         488         17.17%           Chapter 9         0         0.00%         Chapter 9         0         0.00%           Chapter 11         7         100.00%         Chapter 11         4         15.38%           Chapter 12         (1)         -100.00%         Chapter 12         0         0.00%                                                                                                                                                                                                                                                                                                                                                                                                                                                                                                                                                                                                                                                                                                                                                                                                                                                                                                                 |            | ·      |            |             |            |                |      |             |
| Chapter 12         0         0         0         0         Chapter 12         0%         0%         0%         0%         0%         0%         0%         0%         0%         0%         0%         0%         0%         0%         0%         0%         0%         0%         0%         0%         0%         0%         0%         0%         0%         0%         0%         0%         0%         0%         0%         0%         0%         0%         0%         0%         0%         0%         0%         0%         0%         58%           Totals:         21,133         5,805         26,938         10.12         10.12         10.12         10.12         10.12         10.12         10.12         10.12         10.12         10.12         10.12         10.12         10.12         10.12         10.12         10.12         10.12         10.12         10.12         10.12         10.12         10.12         10.12         10.12         10.12         10.12         10.12         10.12         10.12         10.12         10.12         10.12         10.12         10.12         10.12         10.12         10.12         10.12         10.12         10.12         10.                                                                                                                                                                                                                                                                                                                                                                                                                                                                                                                                                                                                                                                                                                                                                                                                                                                                                                               | -          |        |            | -           |            |                |      |             |
| Chapter 13 Totals:         12,711 2,845 26,938         15,556 26,938         Chapter 13 82% 18% 58% 78% 22%         58% 100%           Chapter 7 2008 Over 2007           Chapter 7 488 243 17.14%         Chapter 9 0 0 0.00%         Chapter 11 4 7 33.33%         Overall Change 2008 Over 2007 (Both Divisions)         Chapter 12 0 (1) -100.00%         Chapter 13 413 662 8.30%         10.52%         10.52%           Chapter 13 413 662 8.30%         Totals:         905 911 10.52%         10.52%         10.52%           Chapter 7 243 17.08% Chapter 9 0 0.00% Chapter 11 7 100.00% Chapter 11 7 100.00% Chapter 12 (1) -100.00% Chapter 12 0 0.00% Chapter 12 0 0.00% Chapter 13 413 4.06% Totals:         Chapter 13 413 4.06% Totals:         905 6.94%           Totals: 905 6.94%                                                                                                                                                                                                                                                                                                                                                                                                                                                                                                                                                                                                                                                                                                                                                                                                                                                                                                                                                                                                                                                                                                                                                                                                                                                                                                                        |            |        |            |             |            |                |      |             |
| Totals:   21,133   5,805   26,938                                                                                                                                                                                                                                                                                                                                                                                                                                                                                                                                                                                                                                                                                                                                                                                                                                                                                                                                                                                                                                                                                                                                                                                                                                                                                                                                                                                                                                                                                                                                                                                                                                                                                                                                                                                                                                                                                                                                                                                                                                                                                            |            |        |            |             |            |                |      |             |
| Chapter 7                                                                                                                                                                                                                                                                                                                                                                                                                                                                                                                                                                                                                                                                                                                                                                                                                                                                                                                                                                                                                                                                                                                                                                                                                                                                                                                                                                                                                                                                                                                                                                                                                                                                                                                                                                                                                                                                                                                                                                                                                                                                                                                    |            |        |            |             |            |                |      |             |
| Chapter 7                                                                                                                                                                                                                                                                                                                                                                                                                                                                                                                                                                                                                                                                                                                                                                                                                                                                                                                                                                                                                                                                                                                                                                                                                                                                                                                                                                                                                                                                                                                                                                                                                                                                                                                                                                                                                                                                                                                                                                                                                                                                                                                    | Totals:    | 21,133 | 5,805      | 26,938      | Totals:    | 78%            | 22%  | 100%        |
| Chapter 7                                                                                                                                                                                                                                                                                                                                                                                                                                                                                                                                                                                                                                                                                                                                                                                                                                                                                                                                                                                                                                                                                                                                                                                                                                                                                                                                                                                                                                                                                                                                                                                                                                                                                                                                                                                                                                                                                                                                                                                                                                                                                                                    |            | 200    | 8 Over 200 | 7           |            |                |      |             |
| Chapter 7         488         243         17.14%         Overall Change           Chapter 9         0         0         0.00%         2008 Over 2007           Chapter 11         4         7         33.33%         (Both Divisions)           Chapter 13         413         662         8.30%           Totals:         905         911         10.52%           Chapter 7         243         17.08%         Chapter 7         488         17.17%           Chapter 9         0         0.00%         Chapter 9         0         0.00%           Chapter 11         7         100.00%         Chapter 11         4         15.38%           Chapter 12         (1)         -100.00%         Chapter 12         0         0.00%           Chapter 13         662         23.76%         Chapter 13         413         4.06%           Totals:         911         21.60%         Totals:         905         6.94%                                                                                                                                                                                                                                                                                                                                                                                                                                                                                                                                                                                                                                                                                                                                                                                                                                                                                                                                                                                                                                                                                                                                                                                                      |            |        |            |             |            |                |      |             |
| Chapter 9         0         0         0.00%           Chapter 11         4         7         33.33%         (Both Divisions)           Chapter 12         0         (1) -100.00%         10.52%           Chapter 13         413         662         8.30%           Totals:         905         911         10.52%           2008 Over 2007           Jackson         Total %           Chapter 7         243         17.08%           Chapter 9         0         0.00%           Chapter 9         0         0.00%           Chapter 11         7         100.00%           Chapter 12         (1) -100.00%         Chapter 11         4         15.38%           Chapter 13         662         23.76%         Chapter 12         0         0.00%           Chapter 13         413         4.06%         4.06%           Totals:         911         21.60%         Totals:         905         6.94%                                                                                                                                                                                                                                                                                                                                                                                                                                                                                                                                                                                                                                                                                                                                                                                                                                                                                                                                                                                                                                                                                                                                                                                                                    | Chapter 7  |        |            |             |            | Overall Change |      |             |
| Chapter 11         4         7         33.33%         (Both Divisions)           Chapter 12         0         (1) -100.00%         10.52%           Chapter 13         413         662         8.30%           Totals:         905         911         10.52%           Chapter 7         243         17.08%         Chapter 7         488         17.17%           Chapter 9         0         0.00%         Chapter 9         0         0.00%           Chapter 11         7         100.00%         Chapter 11         4         15.38%           Chapter 12         (1) -100.00%         Chapter 12         0         0.00%           Chapter 13         662         23.76%         Chapter 13         413         4.06%           Totals:         911         21.60%         Totals:         905         6.94%                                                                                                                                                                                                                                                                                                                                                                                                                                                                                                                                                                                                                                                                                                                                                                                                                                                                                                                                                                                                                                                                                                                                                                                                                                                                                                          |            |        | 0          |             |            |                |      |             |
| Chapter 12 Chapter 13 Chapter 13 Hotals:         0 (1) -100.00% (1) -100.00% (1) -100.00% (1) -100.52%         10.52%           Totals:         2008 Over 2007                                                                                                                                                                                                                                                                                                                                                                                                                                                                                                                                                                                                                                                                                                                                                                                                                                                                                                                                                                                                                                                                                                                                                                                                                                                                                                                                                                                                                                                                                                                                                                                                                                                                                                                                                                                                                                                                                                                                                               |            |        |            |             |            |                |      |             |
| Chapter 13                                                                                                                                                                                                                                                                                                                                                                                                                                                                                                                                                                                                                                                                                                                                                                                                                                                                                                                                                                                                                                                                                                                                                                                                                                                                                                                                                                                                                                                                                                                                                                                                                                                                                                                                                                                                                                                                                                                                                                                                                                                                                                                   |            |        |            |             | 1          |                |      |             |
| Totals:   905   911   10.52%                                                                                                                                                                                                                                                                                                                                                                                                                                                                                                                                                                                                                                                                                                                                                                                                                                                                                                                                                                                                                                                                                                                                                                                                                                                                                                                                                                                                                                                                                                                                                                                                                                                                                                                                                                                                                                                                                                                                                                                                                                                                                                 |            | -      |            |             |            | 10.52%         |      |             |
| 2008 Over 2007           Jackson Total %           Chapter 7         243 17.08%         Chapter 7         488 17.17%           Chapter 9         0 0.00%         Chapter 9         0 0.00%           Chapter 11         7 100.00%         Chapter 11         4 15.38%           Chapter 12         (1) -100.00%         Chapter 12         0 0.00%           Chapter 13         662 23.76%         Chapter 13         413 4.06%           Totals:         911 21.60%         Totals:         905 6.94%                                                                                                                                                                                                                                                                                                                                                                                                                                                                                                                                                                                                                                                                                                                                                                                                                                                                                                                                                                                                                                                                                                                                                                                                                                                                                                                                                                                                                                                                                                                                                                                                                       |            |        |            |             |            |                |      |             |
| Section   Total %   Chapter 7   243   17.08%   Chapter 7   488   17.17%                                                                                                                                                                                                                                                                                                                                                                                                                                                                                                                                                                                                                                                                                                                                                                                                                                                                                                                                                                                                                                                                                                                                                                                                                                                                                                                                                                                                                                                                                                                                                                                                                                                                                                                                                                                                                                                                                                                                                                                                                                                      |            |        |            |             |            | 2000 0         | 2007 |             |
| Chapter 7       243       17.08%       Chapter 7       488       17.17%         Chapter 9       0       0.00%       Chapter 9       0       0.00%         Chapter 11       7       100.00%       Chapter 11       4       15.38%         Chapter 12       (1) -100.00%       Chapter 12       0       0.00%         Chapter 13       662       23.76%       Chapter 13       413       4.06%         Totals:       911       21.60%       Totals:       905       6.94%                                                                                                                                                                                                                                                                                                                                                                                                                                                                                                                                                                                                                                                                                                                                                                                                                                                                                                                                                                                                                                                                                                                                                                                                                                                                                                                                                                                                                                                                                                                                                                                                                                                      | -          |        |            |             |            |                |      |             |
| Chapter 9       0       0.00%       Chapter 9       0       0.00%         Chapter 11       7       100.00%       Chapter 11       4       15.38%         Chapter 12       (1) -100.00%       Chapter 12       0       0.00%         Chapter 13       662       23.76%       Chapter 13       413       4.06%         Totals:       911       21.60%       Totals:       905       6.94%                                                                                                                                                                                                                                                                                                                                                                                                                                                                                                                                                                                                                                                                                                                                                                                                                                                                                                                                                                                                                                                                                                                                                                                                                                                                                                                                                                                                                                                                                                                                                                                                                                                                                                                                      | Chapter 7  |        |            |             | Chapter 7  |                |      |             |
| Chapter 11       7       100.00%       Chapter 11       4       15.38%         Chapter 12       (1) -100.00%       Chapter 12       0       0.00%         Chapter 13       662       23.76%       Chapter 13       413       4.06%         Totals:       911       21.60%       Totals:       905       6.94%                                                                                                                                                                                                                                                                                                                                                                                                                                                                                                                                                                                                                                                                                                                                                                                                                                                                                                                                                                                                                                                                                                                                                                                                                                                                                                                                                                                                                                                                                                                                                                                                                                                                                                                                                                                                                |            |        |            |             |            |                |      |             |
| Chapter 12     (1) -100.00%     Chapter 12     0     0.00%       Chapter 13     662     23.76%     Chapter 13     413     4.06%       Totals:     911     21.60%     Totals:     905     6.94%                                                                                                                                                                                                                                                                                                                                                                                                                                                                                                                                                                                                                                                                                                                                                                                                                                                                                                                                                                                                                                                                                                                                                                                                                                                                                                                                                                                                                                                                                                                                                                                                                                                                                                                                                                                                                                                                                                                               |            |        |            |             |            |                |      |             |
| Chapter 13       662       23.76%       Chapter 13       413       4.06%         Totals:       911       21.60%       Totals:       905       6.94%                                                                                                                                                                                                                                                                                                                                                                                                                                                                                                                                                                                                                                                                                                                                                                                                                                                                                                                                                                                                                                                                                                                                                                                                                                                                                                                                                                                                                                                                                                                                                                                                                                                                                                                                                                                                                                                                                                                                                                          |            |        |            |             |            |                |      |             |
| Totals: 911 21.60% Totals: 905 6.94%                                                                                                                                                                                                                                                                                                                                                                                                                                                                                                                                                                                                                                                                                                                                                                                                                                                                                                                                                                                                                                                                                                                                                                                                                                                                                                                                                                                                                                                                                                                                                                                                                                                                                                                                                                                                                                                                                                                                                                                                                                                                                         |            |        |            |             |            |                |      |             |
|                                                                                                                                                                                                                                                                                                                                                                                                                                                                                                                                                                                                                                                                                                                                                                                                                                                                                                                                                                                                                                                                                                                                                                                                                                                                                                                                                                                                                                                                                                                                                                                                                                                                                                                                                                                                                                                                                                                                                                                                                                                                                                                              |            |        |            |             |            |                |      |             |
|                                                                                                                                                                                                                                                                                                                                                                                                                                                                                                                                                                                                                                                                                                                                                                                                                                                                                                                                                                                                                                                                                                                                                                                                                                                                                                                                                                                                                                                                                                                                                                                                                                                                                                                                                                                                                                                                                                                                                                                                                                                                                                                              |            |        |            | inded to tu |            |                |      | 75%         |