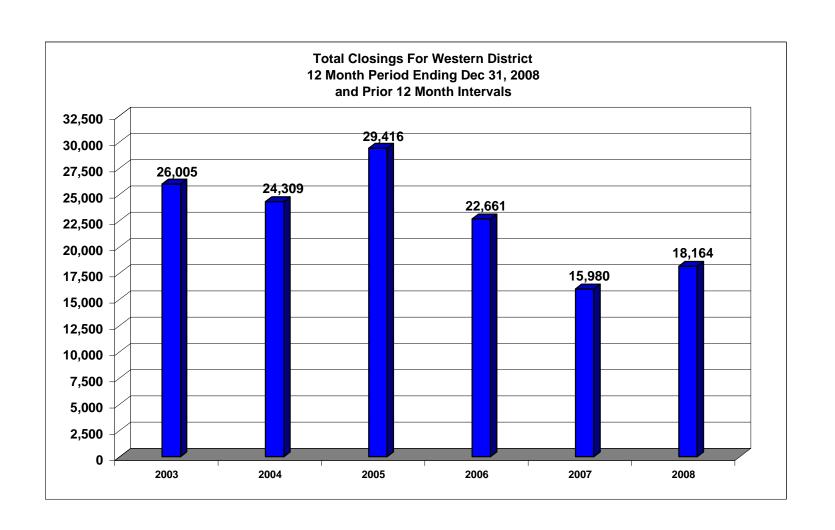

# UNITED STATES BANKRUPTCY COURT Western District of Tennessee PETITIONS FILED FOR TWELVE MONTH PERIODS BY DIVISIONS

| Section                                                                                                                                                                                                                                                                                                                                                                                                                                                                                                                                                                                                                                                                                                                                                                                                                                                                                                                                                                                                                                                                                                                                                                                                                                                                                                                                                                                                                                                                                                                                                                                                                                                                                                                                                                                                                                                                                                                                                                                                                                                                                                                      |            |        |            |             |            |                |      |             |
|------------------------------------------------------------------------------------------------------------------------------------------------------------------------------------------------------------------------------------------------------------------------------------------------------------------------------------------------------------------------------------------------------------------------------------------------------------------------------------------------------------------------------------------------------------------------------------------------------------------------------------------------------------------------------------------------------------------------------------------------------------------------------------------------------------------------------------------------------------------------------------------------------------------------------------------------------------------------------------------------------------------------------------------------------------------------------------------------------------------------------------------------------------------------------------------------------------------------------------------------------------------------------------------------------------------------------------------------------------------------------------------------------------------------------------------------------------------------------------------------------------------------------------------------------------------------------------------------------------------------------------------------------------------------------------------------------------------------------------------------------------------------------------------------------------------------------------------------------------------------------------------------------------------------------------------------------------------------------------------------------------------------------------------------------------------------------------------------------------------------------|------------|--------|------------|-------------|------------|----------------|------|-------------|
| Chapter 9                                                                                                                                                                                                                                                                                                                                                                                                                                                                                                                                                                                                                                                                                                                                                                                                                                                                                                                                                                                                                                                                                                                                                                                                                                                                                                                                                                                                                                                                                                                                                                                                                                                                                                                                                                                                                                                                                                                                                                                                                                                                                                                    |            |        |            |             |            |                |      |             |
| Chapter 11                                                                                                                                                                                                                                                                                                                                                                                                                                                                                                                                                                                                                                                                                                                                                                                                                                                                                                                                                                                                                                                                                                                                                                                                                                                                                                                                                                                                                                                                                                                                                                                                                                                                                                                                                                                                                                                                                                                                                                                                                                                                                                                   |            |        |            |             |            |                |      |             |
| Chapter 12                                                                                                                                                                                                                                                                                                                                                                                                                                                                                                                                                                                                                                                                                                                                                                                                                                                                                                                                                                                                                                                                                                                                                                                                                                                                                                                                                                                                                                                                                                                                                                                                                                                                                                                                                                                                                                                                                                                                                                                                                                                                                                                   | Chapter 7  | 3,330  | 1,666      | 4,996       |            | 67%            |      | 26%         |
| Chapter 13                                                                                                                                                                                                                                                                                                                                                                                                                                                                                                                                                                                                                                                                                                                                                                                                                                                                                                                                                                                                                                                                                                                                                                                                                                                                                                                                                                                                                                                                                                                                                                                                                                                                                                                                                                                                                                                                                                                                                                                                                                                                                                                   | Chapter 9  | 0      | 0          | _           | Chapter 9  | 0%             | 0%   | 0%          |
| Chapter 13                                                                                                                                                                                                                                                                                                                                                                                                                                                                                                                                                                                                                                                                                                                                                                                                                                                                                                                                                                                                                                                                                                                                                                                                                                                                                                                                                                                                                                                                                                                                                                                                                                                                                                                                                                                                                                                                                                                                                                                                                                                                                                                   |            |        | 14         | 44          |            |                |      | 0%          |
| Totals:                                                                                                                                                                                                                                                                                                                                                                                                                                                                                                                                                                                                                                                                                                                                                                                                                                                                                                                                                                                                                                                                                                                                                                                                                                                                                                                                                                                                                                                                                                                                                                                                                                                                                                                                                                                                                                                                                                                                                                                                                                                                                                                      |            |        | -          |             |            |                |      |             |
| Section   Chapter   7   Chapter   1   Chap |            |        |            |             |            | <u>75%</u>     |      |             |
| Chapter 7                                                                                                                                                                                                                                                                                                                                                                                                                                                                                                                                                                                                                                                                                                                                                                                                                                                                                                                                                                                                                                                                                                                                                                                                                                                                                                                                                                                                                                                                                                                                                                                                                                                                                                                                                                                                                                                                                                                                                                                                                                                                                                                    | Totals:    |        | •          |             | Totals:    | <u>73%</u>     | 27%  | <u>100%</u> |
| Chapter 7                                                                                                                                                                                                                                                                                                                                                                                                                                                                                                                                                                                                                                                                                                                                                                                                                                                                                                                                                                                                                                                                                                                                                                                                                                                                                                                                                                                                                                                                                                                                                                                                                                                                                                                                                                                                                                                                                                                                                                                                                                                                                                                    |            |        |            |             |            |                |      |             |
| Chapter 9                                                                                                                                                                                                                                                                                                                                                                                                                                                                                                                                                                                                                                                                                                                                                                                                                                                                                                                                                                                                                                                                                                                                                                                                                                                                                                                                                                                                                                                                                                                                                                                                                                                                                                                                                                                                                                                                                                                                                                                                                                                                                                                    | _          |        |            |             |            |                |      |             |
| Chapter 11                                                                                                                                                                                                                                                                                                                                                                                                                                                                                                                                                                                                                                                                                                                                                                                                                                                                                                                                                                                                                                                                                                                                                                                                                                                                                                                                                                                                                                                                                                                                                                                                                                                                                                                                                                                                                                                                                                                                                                                                                                                                                                                   | Chapter 7  | 2,842  | 1,423      | 4,265       |            |                |      |             |
| Chapter 12                                                                                                                                                                                                                                                                                                                                                                                                                                                                                                                                                                                                                                                                                                                                                                                                                                                                                                                                                                                                                                                                                                                                                                                                                                                                                                                                                                                                                                                                                                                                                                                                                                                                                                                                                                                                                                                                                                                                                                                                                                                                                                                   | Chapter 9  |        | 0          | 0           | Chapter 9  | 0%             | 0%   | 0%          |
| Chapter 13                                                                                                                                                                                                                                                                                                                                                                                                                                                                                                                                                                                                                                                                                                                                                                                                                                                                                                                                                                                                                                                                                                                                                                                                                                                                                                                                                                                                                                                                                                                                                                                                                                                                                                                                                                                                                                                                                                                                                                                                                                                                                                                   | Chapter 11 | 26     | 7          | 33          | Chapter 11 | 79%            | 21%  | 0%          |
| Chapter 13                                                                                                                                                                                                                                                                                                                                                                                                                                                                                                                                                                                                                                                                                                                                                                                                                                                                                                                                                                                                                                                                                                                                                                                                                                                                                                                                                                                                                                                                                                                                                                                                                                                                                                                                                                                                                                                                                                                                                                                                                                                                                                                   | Chapter 12 | 0      | 1          | 1           | Chapter 12 | 0%             | 100% | 0%          |
| Totals:                                                                                                                                                                                                                                                                                                                                                                                                                                                                                                                                                                                                                                                                                                                                                                                                                                                                                                                                                                                                                                                                                                                                                                                                                                                                                                                                                                                                                                                                                                                                                                                                                                                                                                                                                                                                                                                                                                                                                                                                                                                                                                                      |            |        | 2,786      | 12,958      |            |                |      |             |
| Section   Chapter   Text   Text   Chapter   Text   Chapter   Text   |            |        |            |             |            |                |      |             |
| Chapter 7                                                                                                                                                                                                                                                                                                                                                                                                                                                                                                                                                                                                                                                                                                                                                                                                                                                                                                                                                                                                                                                                                                                                                                                                                                                                                                                                                                                                                                                                                                                                                                                                                                                                                                                                                                                                                                                                                                                                                                                                                                                                                                                    |            |        |            |             |            |                |      |             |
| Chapter 7                                                                                                                                                                                                                                                                                                                                                                                                                                                                                                                                                                                                                                                                                                                                                                                                                                                                                                                                                                                                                                                                                                                                                                                                                                                                                                                                                                                                                                                                                                                                                                                                                                                                                                                                                                                                                                                                                                                                                                                                                                                                                                                    |            |        |            |             |            |                |      |             |
| Chapter 9                                                                                                                                                                                                                                                                                                                                                                                                                                                                                                                                                                                                                                                                                                                                                                                                                                                                                                                                                                                                                                                                                                                                                                                                                                                                                                                                                                                                                                                                                                                                                                                                                                                                                                                                                                                                                                                                                                                                                                                                                                                                                                                    | Chanter 7  |        |            |             | Chanter 7  |                |      |             |
| Chapter 11                                                                                                                                                                                                                                                                                                                                                                                                                                                                                                                                                                                                                                                                                                                                                                                                                                                                                                                                                                                                                                                                                                                                                                                                                                                                                                                                                                                                                                                                                                                                                                                                                                                                                                                                                                                                                                                                                                                                                                                                                                                                                                                   |            |        |            | _           |            |                |      |             |
| Chapter 12                                                                                                                                                                                                                                                                                                                                                                                                                                                                                                                                                                                                                                                                                                                                                                                                                                                                                                                                                                                                                                                                                                                                                                                                                                                                                                                                                                                                                                                                                                                                                                                                                                                                                                                                                                                                                                                                                                                                                                                                                                                                                                                   |            |        |            | -           |            |                |      |             |
| Chapter 13                                                                                                                                                                                                                                                                                                                                                                                                                                                                                                                                                                                                                                                                                                                                                                                                                                                                                                                                                                                                                                                                                                                                                                                                                                                                                                                                                                                                                                                                                                                                                                                                                                                                                                                                                                                                                                                                                                                                                                                                                                                                                                                   |            |        |            | 30          |            |                |      |             |
| Totals:   10,850   3,405   14,255                                                                                                                                                                                                                                                                                                                                                                                                                                                                                                                                                                                                                                                                                                                                                                                                                                                                                                                                                                                                                                                                                                                                                                                                                                                                                                                                                                                                                                                                                                                                                                                                                                                                                                                                                                                                                                                                                                                                                                                                                                                                                            |            |        | •          | 10 070      |            |                |      |             |
| Section                                                                                                                                                                                                                                                                                                                                                                                                                                                                                                                                                                                                                                                                                                                                                                                                                                                                                                                                                                                                                                                                                                                                                                                                                                                                                                                                                                                                                                                                                                                                                                                                                                                                                                                                                                                                                                                                                                                                                                                                                                                                                                                      |            |        |            |             |            |                |      |             |
| Chapter 7                                                                                                                                                                                                                                                                                                                                                                                                                                                                                                                                                                                                                                                                                                                                                                                                                                                                                                                                                                                                                                                                                                                                                                                                                                                                                                                                                                                                                                                                                                                                                                                                                                                                                                                                                                                                                                                                                                                                                                                                                                                                                                                    | Totals:    |        |            |             | Totals.    |                |      |             |
| Chapter 7                                                                                                                                                                                                                                                                                                                                                                                                                                                                                                                                                                                                                                                                                                                                                                                                                                                                                                                                                                                                                                                                                                                                                                                                                                                                                                                                                                                                                                                                                                                                                                                                                                                                                                                                                                                                                                                                                                                                                                                                                                                                                                                    |            |        |            |             |            |                |      |             |
| Chapter 9                                                                                                                                                                                                                                                                                                                                                                                                                                                                                                                                                                                                                                                                                                                                                                                                                                                                                                                                                                                                                                                                                                                                                                                                                                                                                                                                                                                                                                                                                                                                                                                                                                                                                                                                                                                                                                                                                                                                                                                                                                                                                                                    |            |        |            |             |            |                |      |             |
| Chapter 11         27         25         52 Chapter 12         Chapter 12         Chapter 13         12,711         2,845         15,556         Chapter 13         12,711         2,845         15,556         Chapter 13         82%         18%         58%           Totals:         21,133         5,805         26,938         Total %         Chapter 13         82%         18%         58%           Chapter 7         488         243         17.14%         Overall Change         2008 Over 2007         Chapter 11         4 7 33.33%         (Both Divisions)         (Both Divisions)         (Both Divisions)         10.52%           Chapter 13         413         662         8.30%         10.52%         10.52%           Chapter 13         243         17.08%         Chapter 7         488         17.17%           Chapter 7         243         17.08%         Chapter 7         488         17.17%           Chapter 9         0         0.00%         Chapter 9         0         0.00%           Chapter 11         7         100.00%         Chapter 11         4         15.38%           Chapter 12         (1)         -100.00%         Chapter 12         0         0.00%                                                                                                                                                                                                                                                                                                                                                                                                                                                                                                                                                                                                                                                                                                                                                                                                                                                                                                                 |            | ·      |            |             |            |                |      |             |
| Chapter 12         0         0         0         0         Chapter 12         0%         0%         0%         0%         0%         0%         0%         0%         0%         0%         0%         0%         0%         0%         0%         0%         0%         0%         0%         0%         0%         0%         0%         0%         0%         0%         0%         0%         0%         0%         0%         0%         0%         0%         0%         0%         0%         0%         0%         0%         0%         58%           Totals:         21,133         5,805         26,938         10.12         10.12         10.12         10.12         10.12         10.12         10.12         10.12         10.12         10.12         10.12         10.12         10.12         10.12         10.12         10.12         10.12         10.12         10.12         10.12         10.12         10.12         10.12         10.12         10.12         10.12         10.12         10.12         10.12         10.12         10.12         10.12         10.12         10.12         10.12         10.12         10.12         10.12         10.12         10.12         10.                                                                                                                                                                                                                                                                                                                                                                                                                                                                                                                                                                                                                                                                                                                                                                                                                                                                                                               | -          |        |            | -           |            |                |      |             |
| Chapter 13 Totals:         12,711 2,845 26,938         15,556 26,938         Chapter 13 82% 18% 58% 78% 22%         58% 100%           Chapter 7 2008 Over 2007           Chapter 7 488 243 17.14%         Chapter 9 0 0 0.00%         Chapter 11 4 7 33.33%         Overall Change 2008 Over 2007 (Both Divisions)         Chapter 12 0 (1) -100.00%         Chapter 13 413 662 8.30%         10.52%         10.52%           Chapter 13 413 662 8.30%         Totals:         905 911 10.52%         10.52%         10.52%           Chapter 7 243 17.08% Chapter 9 0 0.00% Chapter 11 7 100.00% Chapter 11 7 100.00% Chapter 12 (1) -100.00% Chapter 12 0 0.00% Chapter 12 0 0.00% Chapter 13 413 4.06% Totals:         Chapter 13 413 4.06% Totals:         905 6.94%           Totals: 905 6.94%                                                                                                                                                                                                                                                                                                                                                                                                                                                                                                                                                                                                                                                                                                                                                                                                                                                                                                                                                                                                                                                                                                                                                                                                                                                                                                                        |            |        |            |             |            |                |      |             |
| Totals:   21,133   5,805   26,938                                                                                                                                                                                                                                                                                                                                                                                                                                                                                                                                                                                                                                                                                                                                                                                                                                                                                                                                                                                                                                                                                                                                                                                                                                                                                                                                                                                                                                                                                                                                                                                                                                                                                                                                                                                                                                                                                                                                                                                                                                                                                            |            |        |            |             |            |                |      |             |
| Chapter 7                                                                                                                                                                                                                                                                                                                                                                                                                                                                                                                                                                                                                                                                                                                                                                                                                                                                                                                                                                                                                                                                                                                                                                                                                                                                                                                                                                                                                                                                                                                                                                                                                                                                                                                                                                                                                                                                                                                                                                                                                                                                                                                    |            |        |            |             |            |                |      |             |
| Chapter 7                                                                                                                                                                                                                                                                                                                                                                                                                                                                                                                                                                                                                                                                                                                                                                                                                                                                                                                                                                                                                                                                                                                                                                                                                                                                                                                                                                                                                                                                                                                                                                                                                                                                                                                                                                                                                                                                                                                                                                                                                                                                                                                    | Totals:    | 21,133 | 5,805      | 26,938      | Totals:    | 78%            | 22%  | 100%        |
| Chapter 7                                                                                                                                                                                                                                                                                                                                                                                                                                                                                                                                                                                                                                                                                                                                                                                                                                                                                                                                                                                                                                                                                                                                                                                                                                                                                                                                                                                                                                                                                                                                                                                                                                                                                                                                                                                                                                                                                                                                                                                                                                                                                                                    |            | 200    | 8 Over 200 | 7           |            |                |      |             |
| Chapter 7         488         243         17.14%         Overall Change           Chapter 9         0         0         0.00%         2008 Over 2007           Chapter 11         4         7         33.33%         (Both Divisions)           Chapter 13         413         662         8.30%           Totals:         905         911         10.52%           Chapter 7         243         17.08%         Chapter 7         488         17.17%           Chapter 9         0         0.00%         Chapter 9         0         0.00%           Chapter 11         7         100.00%         Chapter 11         4         15.38%           Chapter 12         (1)         -100.00%         Chapter 12         0         0.00%           Chapter 13         662         23.76%         Chapter 13         413         4.06%           Totals:         911         21.60%         Totals:         905         6.94%                                                                                                                                                                                                                                                                                                                                                                                                                                                                                                                                                                                                                                                                                                                                                                                                                                                                                                                                                                                                                                                                                                                                                                                                      |            |        |            |             |            |                |      |             |
| Chapter 9         0         0         0.00%           Chapter 11         4         7         33.33%         (Both Divisions)           Chapter 12         0         (1) -100.00%         10.52%           Chapter 13         413         662         8.30%           Totals:         905         911         10.52%           2008 Over 2007           Jackson         Total %           Chapter 7         243         17.08%           Chapter 9         0         0.00%           Chapter 9         0         0.00%           Chapter 11         7         100.00%           Chapter 12         (1) -100.00%         Chapter 11         4         15.38%           Chapter 13         662         23.76%         Chapter 12         0         0.00%           Chapter 13         413         4.06%         4.06%           Totals:         911         21.60%         Totals:         905         6.94%                                                                                                                                                                                                                                                                                                                                                                                                                                                                                                                                                                                                                                                                                                                                                                                                                                                                                                                                                                                                                                                                                                                                                                                                                    | Chapter 7  |        |            |             |            | Overall Change |      |             |
| Chapter 11         4         7         33.33%         (Both Divisions)           Chapter 12         0         (1) -100.00%         10.52%           Chapter 13         413         662         8.30%           Totals:         905         911         10.52%           Chapter 7         243         17.08%         Chapter 7         488         17.17%           Chapter 9         0         0.00%         Chapter 9         0         0.00%           Chapter 11         7         100.00%         Chapter 11         4         15.38%           Chapter 12         (1) -100.00%         Chapter 12         0         0.00%           Chapter 13         662         23.76%         Chapter 13         413         4.06%           Totals:         911         21.60%         Totals:         905         6.94%                                                                                                                                                                                                                                                                                                                                                                                                                                                                                                                                                                                                                                                                                                                                                                                                                                                                                                                                                                                                                                                                                                                                                                                                                                                                                                          |            |        | 0          |             |            |                |      |             |
| Chapter 12 Chapter 13 Chapter 13 Hotals:         0 (1) -100.00% (1) -100.00% (1) -100.00% (1) -100.52%         10.52%           Totals:         2008 Over 2007                                                                                                                                                                                                                                                                                                                                                                                                                                                                                                                                                                                                                                                                                                                                                                                                                                                                                                                                                                                                                                                                                                                                                                                                                                                                                                                                                                                                                                                                                                                                                                                                                                                                                                                                                                                                                                                                                                                                                               |            |        |            |             |            |                |      |             |
| Chapter 13                                                                                                                                                                                                                                                                                                                                                                                                                                                                                                                                                                                                                                                                                                                                                                                                                                                                                                                                                                                                                                                                                                                                                                                                                                                                                                                                                                                                                                                                                                                                                                                                                                                                                                                                                                                                                                                                                                                                                                                                                                                                                                                   |            |        |            |             | 1          |                |      |             |
| Totals:   905   911   10.52%                                                                                                                                                                                                                                                                                                                                                                                                                                                                                                                                                                                                                                                                                                                                                                                                                                                                                                                                                                                                                                                                                                                                                                                                                                                                                                                                                                                                                                                                                                                                                                                                                                                                                                                                                                                                                                                                                                                                                                                                                                                                                                 |            | -      |            |             |            | 10.52%         |      |             |
| 2008 Over 2007           Jackson Total %           Chapter 7         243 17.08%         Chapter 7         488 17.17%           Chapter 9         0 0.00%         Chapter 9         0 0.00%           Chapter 11         7 100.00%         Chapter 11         4 15.38%           Chapter 12         (1) -100.00%         Chapter 12         0 0.00%           Chapter 13         662 23.76%         Chapter 13         413 4.06%           Totals:         911 21.60%         Totals:         905 6.94%                                                                                                                                                                                                                                                                                                                                                                                                                                                                                                                                                                                                                                                                                                                                                                                                                                                                                                                                                                                                                                                                                                                                                                                                                                                                                                                                                                                                                                                                                                                                                                                                                       |            |        |            |             |            |                |      |             |
| Section   Total %   Chapter 7   243   17.08%   Chapter 7   488   17.17%                                                                                                                                                                                                                                                                                                                                                                                                                                                                                                                                                                                                                                                                                                                                                                                                                                                                                                                                                                                                                                                                                                                                                                                                                                                                                                                                                                                                                                                                                                                                                                                                                                                                                                                                                                                                                                                                                                                                                                                                                                                      |            |        |            |             |            | 2000 0         | 2007 |             |
| Chapter 7       243       17.08%       Chapter 7       488       17.17%         Chapter 9       0       0.00%       Chapter 9       0       0.00%         Chapter 11       7       100.00%       Chapter 11       4       15.38%         Chapter 12       (1) -100.00%       Chapter 12       0       0.00%         Chapter 13       662       23.76%       Chapter 13       413       4.06%         Totals:       911       21.60%       Totals:       905       6.94%                                                                                                                                                                                                                                                                                                                                                                                                                                                                                                                                                                                                                                                                                                                                                                                                                                                                                                                                                                                                                                                                                                                                                                                                                                                                                                                                                                                                                                                                                                                                                                                                                                                      | -          |        |            |             |            |                |      |             |
| Chapter 9       0       0.00%       Chapter 9       0       0.00%         Chapter 11       7       100.00%       Chapter 11       4       15.38%         Chapter 12       (1) -100.00%       Chapter 12       0       0.00%         Chapter 13       662       23.76%       Chapter 13       413       4.06%         Totals:       911       21.60%       Totals:       905       6.94%                                                                                                                                                                                                                                                                                                                                                                                                                                                                                                                                                                                                                                                                                                                                                                                                                                                                                                                                                                                                                                                                                                                                                                                                                                                                                                                                                                                                                                                                                                                                                                                                                                                                                                                                      | Chapter 7  |        |            |             | Chapter 7  |                |      |             |
| Chapter 11       7       100.00%       Chapter 11       4       15.38%         Chapter 12       (1) -100.00%       Chapter 12       0       0.00%         Chapter 13       662       23.76%       Chapter 13       413       4.06%         Totals:       911       21.60%       Totals:       905       6.94%                                                                                                                                                                                                                                                                                                                                                                                                                                                                                                                                                                                                                                                                                                                                                                                                                                                                                                                                                                                                                                                                                                                                                                                                                                                                                                                                                                                                                                                                                                                                                                                                                                                                                                                                                                                                                |            |        |            |             |            |                |      |             |
| Chapter 12     (1) -100.00%     Chapter 12     0     0.00%       Chapter 13     662     23.76%     Chapter 13     413     4.06%       Totals:     911     21.60%     Totals:     905     6.94%                                                                                                                                                                                                                                                                                                                                                                                                                                                                                                                                                                                                                                                                                                                                                                                                                                                                                                                                                                                                                                                                                                                                                                                                                                                                                                                                                                                                                                                                                                                                                                                                                                                                                                                                                                                                                                                                                                                               |            |        |            |             |            |                |      |             |
| Chapter 13       662       23.76%       Chapter 13       413       4.06%         Totals:       911       21.60%       Totals:       905       6.94%                                                                                                                                                                                                                                                                                                                                                                                                                                                                                                                                                                                                                                                                                                                                                                                                                                                                                                                                                                                                                                                                                                                                                                                                                                                                                                                                                                                                                                                                                                                                                                                                                                                                                                                                                                                                                                                                                                                                                                          |            |        |            |             |            |                |      |             |
| Totals: 911 21.60% Totals: 905 6.94%                                                                                                                                                                                                                                                                                                                                                                                                                                                                                                                                                                                                                                                                                                                                                                                                                                                                                                                                                                                                                                                                                                                                                                                                                                                                                                                                                                                                                                                                                                                                                                                                                                                                                                                                                                                                                                                                                                                                                                                                                                                                                         |            |        |            |             |            |                |      |             |
|                                                                                                                                                                                                                                                                                                                                                                                                                                                                                                                                                                                                                                                                                                                                                                                                                                                                                                                                                                                                                                                                                                                                                                                                                                                                                                                                                                                                                                                                                                                                                                                                                                                                                                                                                                                                                                                                                                                                                                                                                                                                                                                              |            |        |            |             |            |                |      |             |
|                                                                                                                                                                                                                                                                                                                                                                                                                                                                                                                                                                                                                                                                                                                                                                                                                                                                                                                                                                                                                                                                                                                                                                                                                                                                                                                                                                                                                                                                                                                                                                                                                                                                                                                                                                                                                                                                                                                                                                                                                                                                                                                              |            |        |            | inded to tu |            |                |      | 75%         |