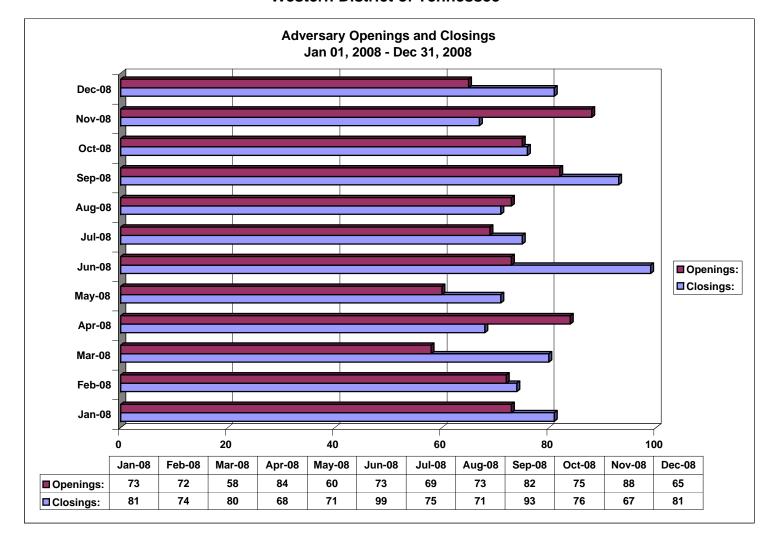

# UNITED STATES BANKRUPTCY COURT Western District of Tennessee PETITIONS FILED FOR TWELVE MONTH PERIODS BY DIVISIONS

| Section                                                                                                                                                                                                                                                                                                                                                                                                                                                                                                                                                                                                                                                                                                                                                                                                                                                                                                                                                                                                                                                                                                                                                                                                                                                                                                                                                                                                                                                                                                                                                                                                                                                                                                                                                                                                                                                                                                                                                                                                                                                                                                                      |            |        |            |             |            |                |      |             |
|------------------------------------------------------------------------------------------------------------------------------------------------------------------------------------------------------------------------------------------------------------------------------------------------------------------------------------------------------------------------------------------------------------------------------------------------------------------------------------------------------------------------------------------------------------------------------------------------------------------------------------------------------------------------------------------------------------------------------------------------------------------------------------------------------------------------------------------------------------------------------------------------------------------------------------------------------------------------------------------------------------------------------------------------------------------------------------------------------------------------------------------------------------------------------------------------------------------------------------------------------------------------------------------------------------------------------------------------------------------------------------------------------------------------------------------------------------------------------------------------------------------------------------------------------------------------------------------------------------------------------------------------------------------------------------------------------------------------------------------------------------------------------------------------------------------------------------------------------------------------------------------------------------------------------------------------------------------------------------------------------------------------------------------------------------------------------------------------------------------------------|------------|--------|------------|-------------|------------|----------------|------|-------------|
| Chapter 9                                                                                                                                                                                                                                                                                                                                                                                                                                                                                                                                                                                                                                                                                                                                                                                                                                                                                                                                                                                                                                                                                                                                                                                                                                                                                                                                                                                                                                                                                                                                                                                                                                                                                                                                                                                                                                                                                                                                                                                                                                                                                                                    |            |        |            |             |            |                |      |             |
| Chapter 11                                                                                                                                                                                                                                                                                                                                                                                                                                                                                                                                                                                                                                                                                                                                                                                                                                                                                                                                                                                                                                                                                                                                                                                                                                                                                                                                                                                                                                                                                                                                                                                                                                                                                                                                                                                                                                                                                                                                                                                                                                                                                                                   |            |        |            |             |            |                |      |             |
| Chapter 12                                                                                                                                                                                                                                                                                                                                                                                                                                                                                                                                                                                                                                                                                                                                                                                                                                                                                                                                                                                                                                                                                                                                                                                                                                                                                                                                                                                                                                                                                                                                                                                                                                                                                                                                                                                                                                                                                                                                                                                                                                                                                                                   | Chapter 7  | 3,330  | 1,666      | 4,996       |            | 67%            |      | 26%         |
| Chapter 13                                                                                                                                                                                                                                                                                                                                                                                                                                                                                                                                                                                                                                                                                                                                                                                                                                                                                                                                                                                                                                                                                                                                                                                                                                                                                                                                                                                                                                                                                                                                                                                                                                                                                                                                                                                                                                                                                                                                                                                                                                                                                                                   | Chapter 9  | 0      | 0          | _           | Chapter 9  | 0%             | 0%   | 0%          |
| Chapter 13                                                                                                                                                                                                                                                                                                                                                                                                                                                                                                                                                                                                                                                                                                                                                                                                                                                                                                                                                                                                                                                                                                                                                                                                                                                                                                                                                                                                                                                                                                                                                                                                                                                                                                                                                                                                                                                                                                                                                                                                                                                                                                                   |            |        | 14         | 44          |            |                |      | 0%          |
| Totals:                                                                                                                                                                                                                                                                                                                                                                                                                                                                                                                                                                                                                                                                                                                                                                                                                                                                                                                                                                                                                                                                                                                                                                                                                                                                                                                                                                                                                                                                                                                                                                                                                                                                                                                                                                                                                                                                                                                                                                                                                                                                                                                      |            |        | -          |             |            |                |      |             |
| Section   Chapter   7   Chapter   1   Chap |            |        |            |             |            | <u>75%</u>     |      |             |
| Chapter 7                                                                                                                                                                                                                                                                                                                                                                                                                                                                                                                                                                                                                                                                                                                                                                                                                                                                                                                                                                                                                                                                                                                                                                                                                                                                                                                                                                                                                                                                                                                                                                                                                                                                                                                                                                                                                                                                                                                                                                                                                                                                                                                    | Totals:    |        | •          |             | Totals:    | <u>73%</u>     | 27%  | <u>100%</u> |
| Chapter 7                                                                                                                                                                                                                                                                                                                                                                                                                                                                                                                                                                                                                                                                                                                                                                                                                                                                                                                                                                                                                                                                                                                                                                                                                                                                                                                                                                                                                                                                                                                                                                                                                                                                                                                                                                                                                                                                                                                                                                                                                                                                                                                    |            |        |            |             |            |                |      |             |
| Chapter 9                                                                                                                                                                                                                                                                                                                                                                                                                                                                                                                                                                                                                                                                                                                                                                                                                                                                                                                                                                                                                                                                                                                                                                                                                                                                                                                                                                                                                                                                                                                                                                                                                                                                                                                                                                                                                                                                                                                                                                                                                                                                                                                    | _          |        |            |             |            |                |      |             |
| Chapter 11                                                                                                                                                                                                                                                                                                                                                                                                                                                                                                                                                                                                                                                                                                                                                                                                                                                                                                                                                                                                                                                                                                                                                                                                                                                                                                                                                                                                                                                                                                                                                                                                                                                                                                                                                                                                                                                                                                                                                                                                                                                                                                                   | Chapter 7  | 2,842  | 1,423      | 4,265       |            |                |      |             |
| Chapter 12                                                                                                                                                                                                                                                                                                                                                                                                                                                                                                                                                                                                                                                                                                                                                                                                                                                                                                                                                                                                                                                                                                                                                                                                                                                                                                                                                                                                                                                                                                                                                                                                                                                                                                                                                                                                                                                                                                                                                                                                                                                                                                                   | Chapter 9  |        | 0          | 0           | Chapter 9  | 0%             | 0%   | 0%          |
| Chapter 13                                                                                                                                                                                                                                                                                                                                                                                                                                                                                                                                                                                                                                                                                                                                                                                                                                                                                                                                                                                                                                                                                                                                                                                                                                                                                                                                                                                                                                                                                                                                                                                                                                                                                                                                                                                                                                                                                                                                                                                                                                                                                                                   | Chapter 11 | 26     | 7          | 33          | Chapter 11 | 79%            | 21%  | 0%          |
| Chapter 13                                                                                                                                                                                                                                                                                                                                                                                                                                                                                                                                                                                                                                                                                                                                                                                                                                                                                                                                                                                                                                                                                                                                                                                                                                                                                                                                                                                                                                                                                                                                                                                                                                                                                                                                                                                                                                                                                                                                                                                                                                                                                                                   | Chapter 12 | 0      | 1          | 1           | Chapter 12 | 0%             | 100% | 0%          |
| Totals:                                                                                                                                                                                                                                                                                                                                                                                                                                                                                                                                                                                                                                                                                                                                                                                                                                                                                                                                                                                                                                                                                                                                                                                                                                                                                                                                                                                                                                                                                                                                                                                                                                                                                                                                                                                                                                                                                                                                                                                                                                                                                                                      |            |        | 2,786      | 12,958      |            |                |      |             |
| Section   Chapter   Text   Text   Chapter   Text   Chapter   Text   |            |        |            |             |            |                |      |             |
| Chapter 7                                                                                                                                                                                                                                                                                                                                                                                                                                                                                                                                                                                                                                                                                                                                                                                                                                                                                                                                                                                                                                                                                                                                                                                                                                                                                                                                                                                                                                                                                                                                                                                                                                                                                                                                                                                                                                                                                                                                                                                                                                                                                                                    |            |        |            |             |            |                |      |             |
| Chapter 7                                                                                                                                                                                                                                                                                                                                                                                                                                                                                                                                                                                                                                                                                                                                                                                                                                                                                                                                                                                                                                                                                                                                                                                                                                                                                                                                                                                                                                                                                                                                                                                                                                                                                                                                                                                                                                                                                                                                                                                                                                                                                                                    |            |        |            |             |            |                |      |             |
| Chapter 9                                                                                                                                                                                                                                                                                                                                                                                                                                                                                                                                                                                                                                                                                                                                                                                                                                                                                                                                                                                                                                                                                                                                                                                                                                                                                                                                                                                                                                                                                                                                                                                                                                                                                                                                                                                                                                                                                                                                                                                                                                                                                                                    | Chanter 7  |        |            |             | Chanter 7  |                |      |             |
| Chapter 11                                                                                                                                                                                                                                                                                                                                                                                                                                                                                                                                                                                                                                                                                                                                                                                                                                                                                                                                                                                                                                                                                                                                                                                                                                                                                                                                                                                                                                                                                                                                                                                                                                                                                                                                                                                                                                                                                                                                                                                                                                                                                                                   |            |        |            | _           |            |                |      |             |
| Chapter 12                                                                                                                                                                                                                                                                                                                                                                                                                                                                                                                                                                                                                                                                                                                                                                                                                                                                                                                                                                                                                                                                                                                                                                                                                                                                                                                                                                                                                                                                                                                                                                                                                                                                                                                                                                                                                                                                                                                                                                                                                                                                                                                   |            |        |            | -           |            |                |      |             |
| Chapter 13                                                                                                                                                                                                                                                                                                                                                                                                                                                                                                                                                                                                                                                                                                                                                                                                                                                                                                                                                                                                                                                                                                                                                                                                                                                                                                                                                                                                                                                                                                                                                                                                                                                                                                                                                                                                                                                                                                                                                                                                                                                                                                                   |            |        |            | 30          |            |                |      |             |
| Totals:   10,850   3,405   14,255                                                                                                                                                                                                                                                                                                                                                                                                                                                                                                                                                                                                                                                                                                                                                                                                                                                                                                                                                                                                                                                                                                                                                                                                                                                                                                                                                                                                                                                                                                                                                                                                                                                                                                                                                                                                                                                                                                                                                                                                                                                                                            |            |        | •          | 10 070      |            |                |      |             |
| Section                                                                                                                                                                                                                                                                                                                                                                                                                                                                                                                                                                                                                                                                                                                                                                                                                                                                                                                                                                                                                                                                                                                                                                                                                                                                                                                                                                                                                                                                                                                                                                                                                                                                                                                                                                                                                                                                                                                                                                                                                                                                                                                      |            |        |            |             |            |                |      |             |
| Chapter 7                                                                                                                                                                                                                                                                                                                                                                                                                                                                                                                                                                                                                                                                                                                                                                                                                                                                                                                                                                                                                                                                                                                                                                                                                                                                                                                                                                                                                                                                                                                                                                                                                                                                                                                                                                                                                                                                                                                                                                                                                                                                                                                    | Totals:    |        |            |             | Totals.    |                |      |             |
| Chapter 7                                                                                                                                                                                                                                                                                                                                                                                                                                                                                                                                                                                                                                                                                                                                                                                                                                                                                                                                                                                                                                                                                                                                                                                                                                                                                                                                                                                                                                                                                                                                                                                                                                                                                                                                                                                                                                                                                                                                                                                                                                                                                                                    |            |        |            |             |            |                |      |             |
| Chapter 9                                                                                                                                                                                                                                                                                                                                                                                                                                                                                                                                                                                                                                                                                                                                                                                                                                                                                                                                                                                                                                                                                                                                                                                                                                                                                                                                                                                                                                                                                                                                                                                                                                                                                                                                                                                                                                                                                                                                                                                                                                                                                                                    |            |        |            |             |            |                |      |             |
| Chapter 11         27         25         52 Chapter 12         Chapter 12         Chapter 13         12,711         2,845         15,556         Chapter 13         12,711         2,845         15,556         Chapter 13         82%         18%         58%           Totals:         21,133         5,805         26,938         Total %         Chapter 13         82%         18%         58%           Chapter 7         488         243         17.14%         Overall Change         2008 Over 2007         Chapter 11         4 7 33.33%         (Both Divisions)         (Both Divisions)         (Both Divisions)         10.52%           Chapter 13         413         662         8.30%         10.52%         10.52%           Chapter 13         243         17.08%         Chapter 7         488         17.17%           Chapter 7         243         17.08%         Chapter 7         488         17.17%           Chapter 9         0         0.00%         Chapter 9         0         0.00%           Chapter 11         7         100.00%         Chapter 11         4         15.38%           Chapter 12         (1)         -100.00%         Chapter 12         0         0.00%                                                                                                                                                                                                                                                                                                                                                                                                                                                                                                                                                                                                                                                                                                                                                                                                                                                                                                                 |            | ·      |            |             |            |                |      |             |
| Chapter 12         0         0         0         0         Chapter 12         0%         0%         0%         0%         0%         0%         0%         0%         0%         0%         0%         0%         0%         0%         0%         0%         0%         0%         0%         0%         0%         0%         0%         0%         0%         0%         0%         0%         0%         0%         0%         0%         0%         0%         0%         0%         0%         0%         0%         0%         0%         58%           Totals:         21,133         5,805         26,938         10.12         10.12         10.12         10.12         10.12         10.12         10.12         10.12         10.12         10.12         10.12         10.12         10.12         10.12         10.12         10.12         10.12         10.12         10.12         10.12         10.12         10.12         10.12         10.12         10.12         10.12         10.12         10.12         10.12         10.12         10.12         10.12         10.12         10.12         10.12         10.12         10.12         10.12         10.12         10.12         10.                                                                                                                                                                                                                                                                                                                                                                                                                                                                                                                                                                                                                                                                                                                                                                                                                                                                                                               | -          |        |            | -           |            |                |      |             |
| Chapter 13 Totals:         12,711 2,845 26,938         15,556 26,938         Chapter 13 82% 18% 58% 78% 22%         58% 100%           Chapter 7 2008 Over 2007           Chapter 7 488 243 17.14%         Chapter 9 0 0 0.00%         Chapter 11 4 7 33.33%         Overall Change 2008 Over 2007 (Both Divisions)         Chapter 12 0 (1) -100.00%         Chapter 13 413 662 8.30%         10.52%         10.52%           Chapter 13 413 662 8.30%         Totals:         905 911 10.52%         10.52%         10.52%           Chapter 7 243 17.08% Chapter 9 0 0.00% Chapter 11 7 100.00% Chapter 11 7 100.00% Chapter 12 (1) -100.00% Chapter 12 0 0.00% Chapter 12 0 0.00% Chapter 13 413 4.06% Totals:         Chapter 13 413 4.06% Totals:         905 6.94%           Totals: 905 6.94%                                                                                                                                                                                                                                                                                                                                                                                                                                                                                                                                                                                                                                                                                                                                                                                                                                                                                                                                                                                                                                                                                                                                                                                                                                                                                                                        |            |        |            |             |            |                |      |             |
| Totals:   21,133   5,805   26,938                                                                                                                                                                                                                                                                                                                                                                                                                                                                                                                                                                                                                                                                                                                                                                                                                                                                                                                                                                                                                                                                                                                                                                                                                                                                                                                                                                                                                                                                                                                                                                                                                                                                                                                                                                                                                                                                                                                                                                                                                                                                                            |            |        |            |             |            |                |      |             |
| Chapter 7                                                                                                                                                                                                                                                                                                                                                                                                                                                                                                                                                                                                                                                                                                                                                                                                                                                                                                                                                                                                                                                                                                                                                                                                                                                                                                                                                                                                                                                                                                                                                                                                                                                                                                                                                                                                                                                                                                                                                                                                                                                                                                                    |            |        |            |             |            |                |      |             |
| Chapter 7                                                                                                                                                                                                                                                                                                                                                                                                                                                                                                                                                                                                                                                                                                                                                                                                                                                                                                                                                                                                                                                                                                                                                                                                                                                                                                                                                                                                                                                                                                                                                                                                                                                                                                                                                                                                                                                                                                                                                                                                                                                                                                                    | Totals:    | 21,133 | 5,805      | 26,938      | Totals:    | 78%            | 22%  | 100%        |
| Chapter 7                                                                                                                                                                                                                                                                                                                                                                                                                                                                                                                                                                                                                                                                                                                                                                                                                                                                                                                                                                                                                                                                                                                                                                                                                                                                                                                                                                                                                                                                                                                                                                                                                                                                                                                                                                                                                                                                                                                                                                                                                                                                                                                    |            | 200    | 8 Over 200 | 7           |            |                |      |             |
| Chapter 7         488         243         17.14%         Overall Change           Chapter 9         0         0         0.00%         2008 Over 2007           Chapter 11         4         7         33.33%         (Both Divisions)           Chapter 13         413         662         8.30%           Totals:         905         911         10.52%           Chapter 7         243         17.08%         Chapter 7         488         17.17%           Chapter 9         0         0.00%         Chapter 9         0         0.00%           Chapter 11         7         100.00%         Chapter 11         4         15.38%           Chapter 12         (1)         -100.00%         Chapter 12         0         0.00%           Chapter 13         662         23.76%         Chapter 13         413         4.06%           Totals:         911         21.60%         Totals:         905         6.94%                                                                                                                                                                                                                                                                                                                                                                                                                                                                                                                                                                                                                                                                                                                                                                                                                                                                                                                                                                                                                                                                                                                                                                                                      |            |        |            |             |            |                |      |             |
| Chapter 9         0         0         0.00%           Chapter 11         4         7         33.33%         (Both Divisions)           Chapter 12         0         (1) -100.00%         10.52%           Chapter 13         413         662         8.30%           Totals:         905         911         10.52%           2008 Over 2007           Jackson         Total %           Chapter 7         243         17.08%           Chapter 9         0         0.00%           Chapter 9         0         0.00%           Chapter 11         7         100.00%           Chapter 12         (1) -100.00%         Chapter 11         4         15.38%           Chapter 13         662         23.76%         Chapter 12         0         0.00%           Chapter 13         413         4.06%         4.06%           Totals:         911         21.60%         Totals:         905         6.94%                                                                                                                                                                                                                                                                                                                                                                                                                                                                                                                                                                                                                                                                                                                                                                                                                                                                                                                                                                                                                                                                                                                                                                                                                    | Chapter 7  |        |            |             |            | Overall Change |      |             |
| Chapter 11         4         7         33.33%         (Both Divisions)           Chapter 12         0         (1) -100.00%         10.52%           Chapter 13         413         662         8.30%           Totals:         905         911         10.52%           Chapter 7         243         17.08%         Chapter 7         488         17.17%           Chapter 9         0         0.00%         Chapter 9         0         0.00%           Chapter 11         7         100.00%         Chapter 11         4         15.38%           Chapter 12         (1) -100.00%         Chapter 12         0         0.00%           Chapter 13         662         23.76%         Chapter 13         413         4.06%           Totals:         911         21.60%         Totals:         905         6.94%                                                                                                                                                                                                                                                                                                                                                                                                                                                                                                                                                                                                                                                                                                                                                                                                                                                                                                                                                                                                                                                                                                                                                                                                                                                                                                          |            |        | 0          |             |            |                |      |             |
| Chapter 12 Chapter 13 Chapter 13 Hotals:         0 (1) -100.00% (1) -100.00% (1) -100.00% (1) -100.52%         10.52%           Totals:         2008 Over 2007                                                                                                                                                                                                                                                                                                                                                                                                                                                                                                                                                                                                                                                                                                                                                                                                                                                                                                                                                                                                                                                                                                                                                                                                                                                                                                                                                                                                                                                                                                                                                                                                                                                                                                                                                                                                                                                                                                                                                               |            |        |            |             |            |                |      |             |
| Chapter 13                                                                                                                                                                                                                                                                                                                                                                                                                                                                                                                                                                                                                                                                                                                                                                                                                                                                                                                                                                                                                                                                                                                                                                                                                                                                                                                                                                                                                                                                                                                                                                                                                                                                                                                                                                                                                                                                                                                                                                                                                                                                                                                   |            |        |            |             | 1          |                |      |             |
| Totals:   905   911   10.52%                                                                                                                                                                                                                                                                                                                                                                                                                                                                                                                                                                                                                                                                                                                                                                                                                                                                                                                                                                                                                                                                                                                                                                                                                                                                                                                                                                                                                                                                                                                                                                                                                                                                                                                                                                                                                                                                                                                                                                                                                                                                                                 |            | -      |            |             |            | 10.52%         |      |             |
| 2008 Over 2007           Jackson Total %           Chapter 7         243 17.08%         Chapter 7         488 17.17%           Chapter 9         0 0.00%         Chapter 9         0 0.00%           Chapter 11         7 100.00%         Chapter 11         4 15.38%           Chapter 12         (1) -100.00%         Chapter 12         0 0.00%           Chapter 13         662 23.76%         Chapter 13         413 4.06%           Totals:         911 21.60%         Totals:         905 6.94%                                                                                                                                                                                                                                                                                                                                                                                                                                                                                                                                                                                                                                                                                                                                                                                                                                                                                                                                                                                                                                                                                                                                                                                                                                                                                                                                                                                                                                                                                                                                                                                                                       |            |        |            |             |            |                |      |             |
| Section   Total %   Chapter 7   243   17.08%   Chapter 7   488   17.17%                                                                                                                                                                                                                                                                                                                                                                                                                                                                                                                                                                                                                                                                                                                                                                                                                                                                                                                                                                                                                                                                                                                                                                                                                                                                                                                                                                                                                                                                                                                                                                                                                                                                                                                                                                                                                                                                                                                                                                                                                                                      |            |        |            |             |            | 2000 0         | 2007 |             |
| Chapter 7       243       17.08%       Chapter 7       488       17.17%         Chapter 9       0       0.00%       Chapter 9       0       0.00%         Chapter 11       7       100.00%       Chapter 11       4       15.38%         Chapter 12       (1) -100.00%       Chapter 12       0       0.00%         Chapter 13       662       23.76%       Chapter 13       413       4.06%         Totals:       911       21.60%       Totals:       905       6.94%                                                                                                                                                                                                                                                                                                                                                                                                                                                                                                                                                                                                                                                                                                                                                                                                                                                                                                                                                                                                                                                                                                                                                                                                                                                                                                                                                                                                                                                                                                                                                                                                                                                      | -          |        |            |             |            |                |      |             |
| Chapter 9       0       0.00%       Chapter 9       0       0.00%         Chapter 11       7       100.00%       Chapter 11       4       15.38%         Chapter 12       (1) -100.00%       Chapter 12       0       0.00%         Chapter 13       662       23.76%       Chapter 13       413       4.06%         Totals:       911       21.60%       Totals:       905       6.94%                                                                                                                                                                                                                                                                                                                                                                                                                                                                                                                                                                                                                                                                                                                                                                                                                                                                                                                                                                                                                                                                                                                                                                                                                                                                                                                                                                                                                                                                                                                                                                                                                                                                                                                                      | Chapter 7  |        |            |             | Chapter 7  |                |      |             |
| Chapter 11       7       100.00%       Chapter 11       4       15.38%         Chapter 12       (1) -100.00%       Chapter 12       0       0.00%         Chapter 13       662       23.76%       Chapter 13       413       4.06%         Totals:       911       21.60%       Totals:       905       6.94%                                                                                                                                                                                                                                                                                                                                                                                                                                                                                                                                                                                                                                                                                                                                                                                                                                                                                                                                                                                                                                                                                                                                                                                                                                                                                                                                                                                                                                                                                                                                                                                                                                                                                                                                                                                                                |            |        |            |             |            |                |      |             |
| Chapter 12     (1) -100.00%     Chapter 12     0     0.00%       Chapter 13     662     23.76%     Chapter 13     413     4.06%       Totals:     911     21.60%     Totals:     905     6.94%                                                                                                                                                                                                                                                                                                                                                                                                                                                                                                                                                                                                                                                                                                                                                                                                                                                                                                                                                                                                                                                                                                                                                                                                                                                                                                                                                                                                                                                                                                                                                                                                                                                                                                                                                                                                                                                                                                                               |            |        |            |             |            |                |      |             |
| Chapter 13       662       23.76%       Chapter 13       413       4.06%         Totals:       911       21.60%       Totals:       905       6.94%                                                                                                                                                                                                                                                                                                                                                                                                                                                                                                                                                                                                                                                                                                                                                                                                                                                                                                                                                                                                                                                                                                                                                                                                                                                                                                                                                                                                                                                                                                                                                                                                                                                                                                                                                                                                                                                                                                                                                                          |            |        |            |             |            |                |      |             |
| Totals: 911 21.60% Totals: 905 6.94%                                                                                                                                                                                                                                                                                                                                                                                                                                                                                                                                                                                                                                                                                                                                                                                                                                                                                                                                                                                                                                                                                                                                                                                                                                                                                                                                                                                                                                                                                                                                                                                                                                                                                                                                                                                                                                                                                                                                                                                                                                                                                         |            |        |            |             |            |                |      |             |
|                                                                                                                                                                                                                                                                                                                                                                                                                                                                                                                                                                                                                                                                                                                                                                                                                                                                                                                                                                                                                                                                                                                                                                                                                                                                                                                                                                                                                                                                                                                                                                                                                                                                                                                                                                                                                                                                                                                                                                                                                                                                                                                              |            |        |            |             |            |                |      |             |
|                                                                                                                                                                                                                                                                                                                                                                                                                                                                                                                                                                                                                                                                                                                                                                                                                                                                                                                                                                                                                                                                                                                                                                                                                                                                                                                                                                                                                                                                                                                                                                                                                                                                                                                                                                                                                                                                                                                                                                                                                                                                                                                              |            |        |            | inded to tu |            |                |      | 75%         |