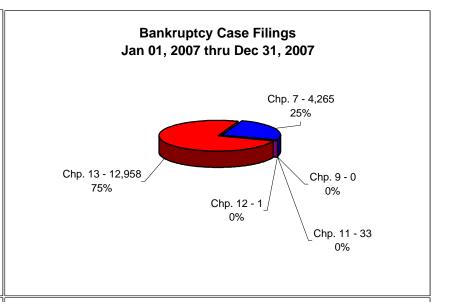

# UNITED STATES BANKRUPTCY COURT Western District of Tennessee PETITIONS FILED FOR TWELVE MONTH PERIODS BY DIVISIONS

| Section                                                                                                                                                                                                                                                                                                                                                                                                                                                                                                                                                                                                                                                                                                                                                                                                                                                                                                                                                                                                                                                                                                                                                                                                                                                                                                                                                                                                                                                                                                                                                                                                                                                                                                                                                                                                                                                                                                                                                                                                                                                                                                                      |            |        |            |             |            |                |      |             |
|------------------------------------------------------------------------------------------------------------------------------------------------------------------------------------------------------------------------------------------------------------------------------------------------------------------------------------------------------------------------------------------------------------------------------------------------------------------------------------------------------------------------------------------------------------------------------------------------------------------------------------------------------------------------------------------------------------------------------------------------------------------------------------------------------------------------------------------------------------------------------------------------------------------------------------------------------------------------------------------------------------------------------------------------------------------------------------------------------------------------------------------------------------------------------------------------------------------------------------------------------------------------------------------------------------------------------------------------------------------------------------------------------------------------------------------------------------------------------------------------------------------------------------------------------------------------------------------------------------------------------------------------------------------------------------------------------------------------------------------------------------------------------------------------------------------------------------------------------------------------------------------------------------------------------------------------------------------------------------------------------------------------------------------------------------------------------------------------------------------------------|------------|--------|------------|-------------|------------|----------------|------|-------------|
| Chapter 9                                                                                                                                                                                                                                                                                                                                                                                                                                                                                                                                                                                                                                                                                                                                                                                                                                                                                                                                                                                                                                                                                                                                                                                                                                                                                                                                                                                                                                                                                                                                                                                                                                                                                                                                                                                                                                                                                                                                                                                                                                                                                                                    |            |        |            |             |            |                |      |             |
| Chapter 11                                                                                                                                                                                                                                                                                                                                                                                                                                                                                                                                                                                                                                                                                                                                                                                                                                                                                                                                                                                                                                                                                                                                                                                                                                                                                                                                                                                                                                                                                                                                                                                                                                                                                                                                                                                                                                                                                                                                                                                                                                                                                                                   |            |        |            |             |            |                |      |             |
| Chapter 12                                                                                                                                                                                                                                                                                                                                                                                                                                                                                                                                                                                                                                                                                                                                                                                                                                                                                                                                                                                                                                                                                                                                                                                                                                                                                                                                                                                                                                                                                                                                                                                                                                                                                                                                                                                                                                                                                                                                                                                                                                                                                                                   | Chapter 7  | 3,330  | 1,666      | 4,996       |            | 67%            |      | 26%         |
| Chapter 13                                                                                                                                                                                                                                                                                                                                                                                                                                                                                                                                                                                                                                                                                                                                                                                                                                                                                                                                                                                                                                                                                                                                                                                                                                                                                                                                                                                                                                                                                                                                                                                                                                                                                                                                                                                                                                                                                                                                                                                                                                                                                                                   | Chapter 9  | 0      | 0          | _           | Chapter 9  | 0%             | 0%   | 0%          |
| Chapter 13                                                                                                                                                                                                                                                                                                                                                                                                                                                                                                                                                                                                                                                                                                                                                                                                                                                                                                                                                                                                                                                                                                                                                                                                                                                                                                                                                                                                                                                                                                                                                                                                                                                                                                                                                                                                                                                                                                                                                                                                                                                                                                                   |            |        | 14         | 44          |            |                |      | 0%          |
| Totals:                                                                                                                                                                                                                                                                                                                                                                                                                                                                                                                                                                                                                                                                                                                                                                                                                                                                                                                                                                                                                                                                                                                                                                                                                                                                                                                                                                                                                                                                                                                                                                                                                                                                                                                                                                                                                                                                                                                                                                                                                                                                                                                      |            |        | -          |             |            |                |      |             |
| Section   Chapter   7   Chapter   1   Chap |            |        |            |             |            | <u>75%</u>     |      |             |
| Chapter 7                                                                                                                                                                                                                                                                                                                                                                                                                                                                                                                                                                                                                                                                                                                                                                                                                                                                                                                                                                                                                                                                                                                                                                                                                                                                                                                                                                                                                                                                                                                                                                                                                                                                                                                                                                                                                                                                                                                                                                                                                                                                                                                    | Totals:    |        | •          |             | Totals:    | <u>73%</u>     | 27%  | <u>100%</u> |
| Chapter 7                                                                                                                                                                                                                                                                                                                                                                                                                                                                                                                                                                                                                                                                                                                                                                                                                                                                                                                                                                                                                                                                                                                                                                                                                                                                                                                                                                                                                                                                                                                                                                                                                                                                                                                                                                                                                                                                                                                                                                                                                                                                                                                    |            |        |            |             |            |                |      |             |
| Chapter 9                                                                                                                                                                                                                                                                                                                                                                                                                                                                                                                                                                                                                                                                                                                                                                                                                                                                                                                                                                                                                                                                                                                                                                                                                                                                                                                                                                                                                                                                                                                                                                                                                                                                                                                                                                                                                                                                                                                                                                                                                                                                                                                    | _          |        |            |             |            |                |      |             |
| Chapter 11                                                                                                                                                                                                                                                                                                                                                                                                                                                                                                                                                                                                                                                                                                                                                                                                                                                                                                                                                                                                                                                                                                                                                                                                                                                                                                                                                                                                                                                                                                                                                                                                                                                                                                                                                                                                                                                                                                                                                                                                                                                                                                                   | Chapter 7  | 2,842  | 1,423      | 4,265       |            |                |      |             |
| Chapter 12                                                                                                                                                                                                                                                                                                                                                                                                                                                                                                                                                                                                                                                                                                                                                                                                                                                                                                                                                                                                                                                                                                                                                                                                                                                                                                                                                                                                                                                                                                                                                                                                                                                                                                                                                                                                                                                                                                                                                                                                                                                                                                                   | Chapter 9  |        | 0          | 0           | Chapter 9  | 0%             | 0%   | 0%          |
| Chapter 13                                                                                                                                                                                                                                                                                                                                                                                                                                                                                                                                                                                                                                                                                                                                                                                                                                                                                                                                                                                                                                                                                                                                                                                                                                                                                                                                                                                                                                                                                                                                                                                                                                                                                                                                                                                                                                                                                                                                                                                                                                                                                                                   | Chapter 11 | 26     | 7          | 33          | Chapter 11 | 79%            | 21%  | 0%          |
| Chapter 13                                                                                                                                                                                                                                                                                                                                                                                                                                                                                                                                                                                                                                                                                                                                                                                                                                                                                                                                                                                                                                                                                                                                                                                                                                                                                                                                                                                                                                                                                                                                                                                                                                                                                                                                                                                                                                                                                                                                                                                                                                                                                                                   | Chapter 12 | 0      | 1          | 1           | Chapter 12 | 0%             | 100% | 0%          |
| Totals:                                                                                                                                                                                                                                                                                                                                                                                                                                                                                                                                                                                                                                                                                                                                                                                                                                                                                                                                                                                                                                                                                                                                                                                                                                                                                                                                                                                                                                                                                                                                                                                                                                                                                                                                                                                                                                                                                                                                                                                                                                                                                                                      |            |        | 2,786      | 12,958      |            |                |      |             |
| Section   Chapter   Text   Text   Chapter   Text   Chapter   Text   |            |        |            |             |            |                |      |             |
| Chapter 7                                                                                                                                                                                                                                                                                                                                                                                                                                                                                                                                                                                                                                                                                                                                                                                                                                                                                                                                                                                                                                                                                                                                                                                                                                                                                                                                                                                                                                                                                                                                                                                                                                                                                                                                                                                                                                                                                                                                                                                                                                                                                                                    |            |        |            |             |            |                |      |             |
| Chapter 7                                                                                                                                                                                                                                                                                                                                                                                                                                                                                                                                                                                                                                                                                                                                                                                                                                                                                                                                                                                                                                                                                                                                                                                                                                                                                                                                                                                                                                                                                                                                                                                                                                                                                                                                                                                                                                                                                                                                                                                                                                                                                                                    |            |        |            |             |            |                |      |             |
| Chapter 9                                                                                                                                                                                                                                                                                                                                                                                                                                                                                                                                                                                                                                                                                                                                                                                                                                                                                                                                                                                                                                                                                                                                                                                                                                                                                                                                                                                                                                                                                                                                                                                                                                                                                                                                                                                                                                                                                                                                                                                                                                                                                                                    | Chanter 7  |        |            |             | Chanter 7  |                |      |             |
| Chapter 11                                                                                                                                                                                                                                                                                                                                                                                                                                                                                                                                                                                                                                                                                                                                                                                                                                                                                                                                                                                                                                                                                                                                                                                                                                                                                                                                                                                                                                                                                                                                                                                                                                                                                                                                                                                                                                                                                                                                                                                                                                                                                                                   |            |        |            | _           |            |                |      |             |
| Chapter 12                                                                                                                                                                                                                                                                                                                                                                                                                                                                                                                                                                                                                                                                                                                                                                                                                                                                                                                                                                                                                                                                                                                                                                                                                                                                                                                                                                                                                                                                                                                                                                                                                                                                                                                                                                                                                                                                                                                                                                                                                                                                                                                   |            |        |            | -           |            |                |      |             |
| Chapter 13                                                                                                                                                                                                                                                                                                                                                                                                                                                                                                                                                                                                                                                                                                                                                                                                                                                                                                                                                                                                                                                                                                                                                                                                                                                                                                                                                                                                                                                                                                                                                                                                                                                                                                                                                                                                                                                                                                                                                                                                                                                                                                                   |            |        |            | 30          |            |                |      |             |
| Totals:   10,850   3,405   14,255                                                                                                                                                                                                                                                                                                                                                                                                                                                                                                                                                                                                                                                                                                                                                                                                                                                                                                                                                                                                                                                                                                                                                                                                                                                                                                                                                                                                                                                                                                                                                                                                                                                                                                                                                                                                                                                                                                                                                                                                                                                                                            |            |        | •          | 10 070      |            |                |      |             |
| Section                                                                                                                                                                                                                                                                                                                                                                                                                                                                                                                                                                                                                                                                                                                                                                                                                                                                                                                                                                                                                                                                                                                                                                                                                                                                                                                                                                                                                                                                                                                                                                                                                                                                                                                                                                                                                                                                                                                                                                                                                                                                                                                      |            |        |            |             |            |                |      |             |
| Chapter 7                                                                                                                                                                                                                                                                                                                                                                                                                                                                                                                                                                                                                                                                                                                                                                                                                                                                                                                                                                                                                                                                                                                                                                                                                                                                                                                                                                                                                                                                                                                                                                                                                                                                                                                                                                                                                                                                                                                                                                                                                                                                                                                    | Totals:    |        |            |             | Totals.    |                |      |             |
| Chapter 7                                                                                                                                                                                                                                                                                                                                                                                                                                                                                                                                                                                                                                                                                                                                                                                                                                                                                                                                                                                                                                                                                                                                                                                                                                                                                                                                                                                                                                                                                                                                                                                                                                                                                                                                                                                                                                                                                                                                                                                                                                                                                                                    |            |        |            |             |            |                |      |             |
| Chapter 9                                                                                                                                                                                                                                                                                                                                                                                                                                                                                                                                                                                                                                                                                                                                                                                                                                                                                                                                                                                                                                                                                                                                                                                                                                                                                                                                                                                                                                                                                                                                                                                                                                                                                                                                                                                                                                                                                                                                                                                                                                                                                                                    |            |        |            |             |            |                |      |             |
| Chapter 11         27         25         52 Chapter 12         Chapter 12         Chapter 13         12,711         2,845         15,556         Chapter 13         12,711         2,845         15,556         Chapter 13         82%         18%         58%           Totals:         21,133         5,805         26,938         Total %         Chapter 13         82%         18%         58%           Chapter 7         488         243         17.14%         Overall Change         2008 Over 2007         Chapter 11         4 7 33.33%         (Both Divisions)         (Both Divisions)         (Both Divisions)         10.52%           Chapter 13         413         662         8.30%         10.52%         10.52%           Chapter 13         243         17.08%         Chapter 7         488         17.17%           Chapter 7         243         17.08%         Chapter 7         488         17.17%           Chapter 9         0         0.00%         Chapter 9         0         0.00%           Chapter 11         7         100.00%         Chapter 11         4         15.38%           Chapter 12         (1)         -100.00%         Chapter 12         0         0.00%                                                                                                                                                                                                                                                                                                                                                                                                                                                                                                                                                                                                                                                                                                                                                                                                                                                                                                                 |            | ·      |            |             |            |                |      |             |
| Chapter 12         0         0         0         0         Chapter 12         0%         0%         0%         0%         0%         0%         0%         0%         0%         0%         0%         0%         0%         0%         0%         0%         0%         0%         0%         0%         0%         0%         0%         0%         0%         0%         0%         0%         0%         0%         0%         0%         0%         0%         0%         0%         0%         0%         0%         0%         0%         58%           Totals:         21,133         5,805         26,938         10.12         10.12         10.12         10.12         10.12         10.12         10.12         10.12         10.12         10.12         10.12         10.12         10.12         10.12         10.12         10.12         10.12         10.12         10.12         10.12         10.12         10.12         10.12         10.12         10.12         10.12         10.12         10.12         10.12         10.12         10.12         10.12         10.12         10.12         10.12         10.12         10.12         10.12         10.12         10.12         10.                                                                                                                                                                                                                                                                                                                                                                                                                                                                                                                                                                                                                                                                                                                                                                                                                                                                                                               | -          |        |            | -           |            |                |      |             |
| Chapter 13 Totals:         12,711 2,845 26,938         15,556 26,938         Chapter 13 82% 18% 58% 78% 22%         58% 100%           Chapter 7 2008 Over 2007           Chapter 7 488 243 17.14%         Chapter 9 0 0 0.00%         Chapter 11 4 7 33.33%         Overall Change 2008 Over 2007 (Both Divisions)         Chapter 12 0 (1) -100.00%         Chapter 13 413 662 8.30%         10.52%         10.52%           Chapter 13 413 662 8.30%         Totals:         905 911 10.52%         10.52%         10.52%           Chapter 7 243 17.08% Chapter 9 0 0.00% Chapter 11 7 100.00% Chapter 11 7 100.00% Chapter 12 (1) -100.00% Chapter 12 0 0.00% Chapter 12 0 0.00% Chapter 13 413 4.06% Totals:         Chapter 13 413 4.06% Totals:         905 6.94%           Totals: 905 6.94%                                                                                                                                                                                                                                                                                                                                                                                                                                                                                                                                                                                                                                                                                                                                                                                                                                                                                                                                                                                                                                                                                                                                                                                                                                                                                                                        |            |        |            |             |            |                |      |             |
| Totals:   21,133   5,805   26,938                                                                                                                                                                                                                                                                                                                                                                                                                                                                                                                                                                                                                                                                                                                                                                                                                                                                                                                                                                                                                                                                                                                                                                                                                                                                                                                                                                                                                                                                                                                                                                                                                                                                                                                                                                                                                                                                                                                                                                                                                                                                                            |            |        |            |             |            |                |      |             |
| Chapter 7                                                                                                                                                                                                                                                                                                                                                                                                                                                                                                                                                                                                                                                                                                                                                                                                                                                                                                                                                                                                                                                                                                                                                                                                                                                                                                                                                                                                                                                                                                                                                                                                                                                                                                                                                                                                                                                                                                                                                                                                                                                                                                                    |            |        |            |             |            |                |      |             |
| Chapter 7                                                                                                                                                                                                                                                                                                                                                                                                                                                                                                                                                                                                                                                                                                                                                                                                                                                                                                                                                                                                                                                                                                                                                                                                                                                                                                                                                                                                                                                                                                                                                                                                                                                                                                                                                                                                                                                                                                                                                                                                                                                                                                                    | Totals:    | 21,133 | 5,805      | 26,938      | Totals:    | 78%            | 22%  | 100%        |
| Chapter 7                                                                                                                                                                                                                                                                                                                                                                                                                                                                                                                                                                                                                                                                                                                                                                                                                                                                                                                                                                                                                                                                                                                                                                                                                                                                                                                                                                                                                                                                                                                                                                                                                                                                                                                                                                                                                                                                                                                                                                                                                                                                                                                    |            | 200    | 8 Over 200 | 7           |            |                |      |             |
| Chapter 7         488         243         17.14%         Overall Change           Chapter 9         0         0         0.00%         2008 Over 2007           Chapter 11         4         7         33.33%         (Both Divisions)           Chapter 13         413         662         8.30%           Totals:         905         911         10.52%           Chapter 7         243         17.08%         Chapter 7         488         17.17%           Chapter 9         0         0.00%         Chapter 9         0         0.00%           Chapter 11         7         100.00%         Chapter 11         4         15.38%           Chapter 12         (1)         -100.00%         Chapter 12         0         0.00%           Chapter 13         662         23.76%         Chapter 13         413         4.06%           Totals:         911         21.60%         Totals:         905         6.94%                                                                                                                                                                                                                                                                                                                                                                                                                                                                                                                                                                                                                                                                                                                                                                                                                                                                                                                                                                                                                                                                                                                                                                                                      |            |        |            |             |            |                |      |             |
| Chapter 9         0         0         0.00%           Chapter 11         4         7         33.33%         (Both Divisions)           Chapter 12         0         (1) -100.00%         10.52%           Chapter 13         413         662         8.30%           Totals:         905         911         10.52%           2008 Over 2007           Jackson         Total %           Chapter 7         243         17.08%           Chapter 9         0         0.00%           Chapter 9         0         0.00%           Chapter 11         7         100.00%           Chapter 12         (1) -100.00%         Chapter 11         4         15.38%           Chapter 13         662         23.76%         Chapter 12         0         0.00%           Chapter 13         413         4.06%         4.06%           Totals:         911         21.60%         Totals:         905         6.94%                                                                                                                                                                                                                                                                                                                                                                                                                                                                                                                                                                                                                                                                                                                                                                                                                                                                                                                                                                                                                                                                                                                                                                                                                    | Chapter 7  |        |            |             |            | Overall Change |      |             |
| Chapter 11         4         7         33.33%         (Both Divisions)           Chapter 12         0         (1) -100.00%         10.52%           Chapter 13         413         662         8.30%           Totals:         905         911         10.52%           Chapter 7         243         17.08%         Chapter 7         488         17.17%           Chapter 9         0         0.00%         Chapter 9         0         0.00%           Chapter 11         7         100.00%         Chapter 11         4         15.38%           Chapter 12         (1) -100.00%         Chapter 12         0         0.00%           Chapter 13         662         23.76%         Chapter 13         413         4.06%           Totals:         911         21.60%         Totals:         905         6.94%                                                                                                                                                                                                                                                                                                                                                                                                                                                                                                                                                                                                                                                                                                                                                                                                                                                                                                                                                                                                                                                                                                                                                                                                                                                                                                          |            |        | 0          |             |            |                |      |             |
| Chapter 12 Chapter 13 Chapter 13 Hotals:         0 (1) -100.00% (1) -100.00% (1) -100.00% (1) -100.52%         10.52%           Totals:         2008 Over 2007                                                                                                                                                                                                                                                                                                                                                                                                                                                                                                                                                                                                                                                                                                                                                                                                                                                                                                                                                                                                                                                                                                                                                                                                                                                                                                                                                                                                                                                                                                                                                                                                                                                                                                                                                                                                                                                                                                                                                               |            |        |            |             |            |                |      |             |
| Chapter 13                                                                                                                                                                                                                                                                                                                                                                                                                                                                                                                                                                                                                                                                                                                                                                                                                                                                                                                                                                                                                                                                                                                                                                                                                                                                                                                                                                                                                                                                                                                                                                                                                                                                                                                                                                                                                                                                                                                                                                                                                                                                                                                   |            |        |            |             | 1          |                |      |             |
| Totals:   905   911   10.52%                                                                                                                                                                                                                                                                                                                                                                                                                                                                                                                                                                                                                                                                                                                                                                                                                                                                                                                                                                                                                                                                                                                                                                                                                                                                                                                                                                                                                                                                                                                                                                                                                                                                                                                                                                                                                                                                                                                                                                                                                                                                                                 |            | -      |            |             |            | 10.52%         |      |             |
| 2008 Over 2007           Jackson Total %           Chapter 7         243 17.08%         Chapter 7         488 17.17%           Chapter 9         0 0.00%         Chapter 9         0 0.00%           Chapter 11         7 100.00%         Chapter 11         4 15.38%           Chapter 12         (1) -100.00%         Chapter 12         0 0.00%           Chapter 13         662 23.76%         Chapter 13         413 4.06%           Totals:         911 21.60%         Totals:         905 6.94%                                                                                                                                                                                                                                                                                                                                                                                                                                                                                                                                                                                                                                                                                                                                                                                                                                                                                                                                                                                                                                                                                                                                                                                                                                                                                                                                                                                                                                                                                                                                                                                                                       |            |        |            |             |            |                |      |             |
| Section   Total %   Chapter 7   243   17.08%   Chapter 7   488   17.17%                                                                                                                                                                                                                                                                                                                                                                                                                                                                                                                                                                                                                                                                                                                                                                                                                                                                                                                                                                                                                                                                                                                                                                                                                                                                                                                                                                                                                                                                                                                                                                                                                                                                                                                                                                                                                                                                                                                                                                                                                                                      |            |        |            |             |            | 2000 0         | 2007 |             |
| Chapter 7       243       17.08%       Chapter 7       488       17.17%         Chapter 9       0       0.00%       Chapter 9       0       0.00%         Chapter 11       7       100.00%       Chapter 11       4       15.38%         Chapter 12       (1) -100.00%       Chapter 12       0       0.00%         Chapter 13       662       23.76%       Chapter 13       413       4.06%         Totals:       911       21.60%       Totals:       905       6.94%                                                                                                                                                                                                                                                                                                                                                                                                                                                                                                                                                                                                                                                                                                                                                                                                                                                                                                                                                                                                                                                                                                                                                                                                                                                                                                                                                                                                                                                                                                                                                                                                                                                      | -          |        |            |             |            |                |      |             |
| Chapter 9       0       0.00%       Chapter 9       0       0.00%         Chapter 11       7       100.00%       Chapter 11       4       15.38%         Chapter 12       (1) -100.00%       Chapter 12       0       0.00%         Chapter 13       662       23.76%       Chapter 13       413       4.06%         Totals:       911       21.60%       Totals:       905       6.94%                                                                                                                                                                                                                                                                                                                                                                                                                                                                                                                                                                                                                                                                                                                                                                                                                                                                                                                                                                                                                                                                                                                                                                                                                                                                                                                                                                                                                                                                                                                                                                                                                                                                                                                                      | Chapter 7  |        |            |             | Chapter 7  |                |      |             |
| Chapter 11       7       100.00%       Chapter 11       4       15.38%         Chapter 12       (1) -100.00%       Chapter 12       0       0.00%         Chapter 13       662       23.76%       Chapter 13       413       4.06%         Totals:       911       21.60%       Totals:       905       6.94%                                                                                                                                                                                                                                                                                                                                                                                                                                                                                                                                                                                                                                                                                                                                                                                                                                                                                                                                                                                                                                                                                                                                                                                                                                                                                                                                                                                                                                                                                                                                                                                                                                                                                                                                                                                                                |            |        |            |             |            |                |      |             |
| Chapter 12     (1) -100.00%     Chapter 12     0     0.00%       Chapter 13     662     23.76%     Chapter 13     413     4.06%       Totals:     911     21.60%     Totals:     905     6.94%                                                                                                                                                                                                                                                                                                                                                                                                                                                                                                                                                                                                                                                                                                                                                                                                                                                                                                                                                                                                                                                                                                                                                                                                                                                                                                                                                                                                                                                                                                                                                                                                                                                                                                                                                                                                                                                                                                                               |            |        |            |             |            |                |      |             |
| Chapter 13       662       23.76%       Chapter 13       413       4.06%         Totals:       911       21.60%       Totals:       905       6.94%                                                                                                                                                                                                                                                                                                                                                                                                                                                                                                                                                                                                                                                                                                                                                                                                                                                                                                                                                                                                                                                                                                                                                                                                                                                                                                                                                                                                                                                                                                                                                                                                                                                                                                                                                                                                                                                                                                                                                                          |            |        |            |             |            |                |      |             |
| Totals: 911 21.60% Totals: 905 6.94%                                                                                                                                                                                                                                                                                                                                                                                                                                                                                                                                                                                                                                                                                                                                                                                                                                                                                                                                                                                                                                                                                                                                                                                                                                                                                                                                                                                                                                                                                                                                                                                                                                                                                                                                                                                                                                                                                                                                                                                                                                                                                         |            |        |            |             |            |                |      |             |
|                                                                                                                                                                                                                                                                                                                                                                                                                                                                                                                                                                                                                                                                                                                                                                                                                                                                                                                                                                                                                                                                                                                                                                                                                                                                                                                                                                                                                                                                                                                                                                                                                                                                                                                                                                                                                                                                                                                                                                                                                                                                                                                              |            |        |            |             |            |                |      |             |
|                                                                                                                                                                                                                                                                                                                                                                                                                                                                                                                                                                                                                                                                                                                                                                                                                                                                                                                                                                                                                                                                                                                                                                                                                                                                                                                                                                                                                                                                                                                                                                                                                                                                                                                                                                                                                                                                                                                                                                                                                                                                                                                              |            |        |            | inded to tu |            |                |      | 75%         |