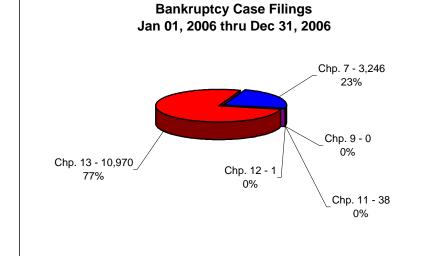

# UNITED STATES BANKRUPTCY COURT Western District of Tennessee PETITIONS FILED FOR TWELVE MONTH PERIODS BY DIVISIONS

| Section                                                                                                                                                                                                                                                                                                                                                                                                                                                                                                                                                                                                                                                                                                                                                                                                                                                                                                                                                                                                                                                                                                                                                                                                                                                                                                                                                                                                                                                                                                                                                                                                                                                                                                                                                                                                                                                                                                                                                                                                                                                                                                                      |            |        |            |             |            |                |      |             |
|------------------------------------------------------------------------------------------------------------------------------------------------------------------------------------------------------------------------------------------------------------------------------------------------------------------------------------------------------------------------------------------------------------------------------------------------------------------------------------------------------------------------------------------------------------------------------------------------------------------------------------------------------------------------------------------------------------------------------------------------------------------------------------------------------------------------------------------------------------------------------------------------------------------------------------------------------------------------------------------------------------------------------------------------------------------------------------------------------------------------------------------------------------------------------------------------------------------------------------------------------------------------------------------------------------------------------------------------------------------------------------------------------------------------------------------------------------------------------------------------------------------------------------------------------------------------------------------------------------------------------------------------------------------------------------------------------------------------------------------------------------------------------------------------------------------------------------------------------------------------------------------------------------------------------------------------------------------------------------------------------------------------------------------------------------------------------------------------------------------------------|------------|--------|------------|-------------|------------|----------------|------|-------------|
| Chapter 9                                                                                                                                                                                                                                                                                                                                                                                                                                                                                                                                                                                                                                                                                                                                                                                                                                                                                                                                                                                                                                                                                                                                                                                                                                                                                                                                                                                                                                                                                                                                                                                                                                                                                                                                                                                                                                                                                                                                                                                                                                                                                                                    |            |        |            |             |            |                |      |             |
| Chapter 11                                                                                                                                                                                                                                                                                                                                                                                                                                                                                                                                                                                                                                                                                                                                                                                                                                                                                                                                                                                                                                                                                                                                                                                                                                                                                                                                                                                                                                                                                                                                                                                                                                                                                                                                                                                                                                                                                                                                                                                                                                                                                                                   |            |        |            |             |            |                |      |             |
| Chapter 12                                                                                                                                                                                                                                                                                                                                                                                                                                                                                                                                                                                                                                                                                                                                                                                                                                                                                                                                                                                                                                                                                                                                                                                                                                                                                                                                                                                                                                                                                                                                                                                                                                                                                                                                                                                                                                                                                                                                                                                                                                                                                                                   | Chapter 7  | 3,330  | 1,666      | 4,996       |            | 67%            |      | 26%         |
| Chapter 13                                                                                                                                                                                                                                                                                                                                                                                                                                                                                                                                                                                                                                                                                                                                                                                                                                                                                                                                                                                                                                                                                                                                                                                                                                                                                                                                                                                                                                                                                                                                                                                                                                                                                                                                                                                                                                                                                                                                                                                                                                                                                                                   | Chapter 9  | 0      | 0          | _           | Chapter 9  | 0%             | 0%   | 0%          |
| Chapter 13                                                                                                                                                                                                                                                                                                                                                                                                                                                                                                                                                                                                                                                                                                                                                                                                                                                                                                                                                                                                                                                                                                                                                                                                                                                                                                                                                                                                                                                                                                                                                                                                                                                                                                                                                                                                                                                                                                                                                                                                                                                                                                                   |            |        | 14         | 44          |            |                |      | 0%          |
| Totals:                                                                                                                                                                                                                                                                                                                                                                                                                                                                                                                                                                                                                                                                                                                                                                                                                                                                                                                                                                                                                                                                                                                                                                                                                                                                                                                                                                                                                                                                                                                                                                                                                                                                                                                                                                                                                                                                                                                                                                                                                                                                                                                      |            |        | -          |             |            |                |      |             |
| Section   Chapter   7   Chapter   1   Chap |            |        |            |             |            | <u>75%</u>     |      |             |
| Chapter 7                                                                                                                                                                                                                                                                                                                                                                                                                                                                                                                                                                                                                                                                                                                                                                                                                                                                                                                                                                                                                                                                                                                                                                                                                                                                                                                                                                                                                                                                                                                                                                                                                                                                                                                                                                                                                                                                                                                                                                                                                                                                                                                    | Totals:    |        | •          |             | Totals:    | <u>73%</u>     | 27%  | <u>100%</u> |
| Chapter 7                                                                                                                                                                                                                                                                                                                                                                                                                                                                                                                                                                                                                                                                                                                                                                                                                                                                                                                                                                                                                                                                                                                                                                                                                                                                                                                                                                                                                                                                                                                                                                                                                                                                                                                                                                                                                                                                                                                                                                                                                                                                                                                    |            |        |            |             |            |                |      |             |
| Chapter 9                                                                                                                                                                                                                                                                                                                                                                                                                                                                                                                                                                                                                                                                                                                                                                                                                                                                                                                                                                                                                                                                                                                                                                                                                                                                                                                                                                                                                                                                                                                                                                                                                                                                                                                                                                                                                                                                                                                                                                                                                                                                                                                    | _          |        |            |             |            |                |      |             |
| Chapter 11                                                                                                                                                                                                                                                                                                                                                                                                                                                                                                                                                                                                                                                                                                                                                                                                                                                                                                                                                                                                                                                                                                                                                                                                                                                                                                                                                                                                                                                                                                                                                                                                                                                                                                                                                                                                                                                                                                                                                                                                                                                                                                                   | Chapter 7  | 2,842  | 1,423      | 4,265       |            |                |      |             |
| Chapter 12                                                                                                                                                                                                                                                                                                                                                                                                                                                                                                                                                                                                                                                                                                                                                                                                                                                                                                                                                                                                                                                                                                                                                                                                                                                                                                                                                                                                                                                                                                                                                                                                                                                                                                                                                                                                                                                                                                                                                                                                                                                                                                                   | Chapter 9  |        | 0          | 0           | Chapter 9  | 0%             | 0%   | 0%          |
| Chapter 13                                                                                                                                                                                                                                                                                                                                                                                                                                                                                                                                                                                                                                                                                                                                                                                                                                                                                                                                                                                                                                                                                                                                                                                                                                                                                                                                                                                                                                                                                                                                                                                                                                                                                                                                                                                                                                                                                                                                                                                                                                                                                                                   | Chapter 11 | 26     | 7          | 33          | Chapter 11 | 79%            | 21%  | 0%          |
| Chapter 13                                                                                                                                                                                                                                                                                                                                                                                                                                                                                                                                                                                                                                                                                                                                                                                                                                                                                                                                                                                                                                                                                                                                                                                                                                                                                                                                                                                                                                                                                                                                                                                                                                                                                                                                                                                                                                                                                                                                                                                                                                                                                                                   | Chapter 12 | 0      | 1          | 1           | Chapter 12 | 0%             | 100% | 0%          |
| Totals:                                                                                                                                                                                                                                                                                                                                                                                                                                                                                                                                                                                                                                                                                                                                                                                                                                                                                                                                                                                                                                                                                                                                                                                                                                                                                                                                                                                                                                                                                                                                                                                                                                                                                                                                                                                                                                                                                                                                                                                                                                                                                                                      |            |        | 2,786      | 12,958      |            |                |      |             |
| Section   Chapter   Text   Text   Chapter   Text   Chapter   Text   |            |        |            |             |            |                |      |             |
| Chapter 7                                                                                                                                                                                                                                                                                                                                                                                                                                                                                                                                                                                                                                                                                                                                                                                                                                                                                                                                                                                                                                                                                                                                                                                                                                                                                                                                                                                                                                                                                                                                                                                                                                                                                                                                                                                                                                                                                                                                                                                                                                                                                                                    |            |        |            |             |            |                |      |             |
| Chapter 7                                                                                                                                                                                                                                                                                                                                                                                                                                                                                                                                                                                                                                                                                                                                                                                                                                                                                                                                                                                                                                                                                                                                                                                                                                                                                                                                                                                                                                                                                                                                                                                                                                                                                                                                                                                                                                                                                                                                                                                                                                                                                                                    |            |        |            |             |            |                |      |             |
| Chapter 9                                                                                                                                                                                                                                                                                                                                                                                                                                                                                                                                                                                                                                                                                                                                                                                                                                                                                                                                                                                                                                                                                                                                                                                                                                                                                                                                                                                                                                                                                                                                                                                                                                                                                                                                                                                                                                                                                                                                                                                                                                                                                                                    | Chanter 7  |        |            |             | Chanter 7  |                |      |             |
| Chapter 11                                                                                                                                                                                                                                                                                                                                                                                                                                                                                                                                                                                                                                                                                                                                                                                                                                                                                                                                                                                                                                                                                                                                                                                                                                                                                                                                                                                                                                                                                                                                                                                                                                                                                                                                                                                                                                                                                                                                                                                                                                                                                                                   |            |        |            | _           |            |                |      |             |
| Chapter 12                                                                                                                                                                                                                                                                                                                                                                                                                                                                                                                                                                                                                                                                                                                                                                                                                                                                                                                                                                                                                                                                                                                                                                                                                                                                                                                                                                                                                                                                                                                                                                                                                                                                                                                                                                                                                                                                                                                                                                                                                                                                                                                   |            |        |            | -           |            |                |      |             |
| Chapter 13                                                                                                                                                                                                                                                                                                                                                                                                                                                                                                                                                                                                                                                                                                                                                                                                                                                                                                                                                                                                                                                                                                                                                                                                                                                                                                                                                                                                                                                                                                                                                                                                                                                                                                                                                                                                                                                                                                                                                                                                                                                                                                                   |            |        |            | 30          |            |                |      |             |
| Totals:   10,850   3,405   14,255                                                                                                                                                                                                                                                                                                                                                                                                                                                                                                                                                                                                                                                                                                                                                                                                                                                                                                                                                                                                                                                                                                                                                                                                                                                                                                                                                                                                                                                                                                                                                                                                                                                                                                                                                                                                                                                                                                                                                                                                                                                                                            |            |        | •          | 10 070      |            |                |      |             |
| Section                                                                                                                                                                                                                                                                                                                                                                                                                                                                                                                                                                                                                                                                                                                                                                                                                                                                                                                                                                                                                                                                                                                                                                                                                                                                                                                                                                                                                                                                                                                                                                                                                                                                                                                                                                                                                                                                                                                                                                                                                                                                                                                      |            |        |            |             |            |                |      |             |
| Chapter 7                                                                                                                                                                                                                                                                                                                                                                                                                                                                                                                                                                                                                                                                                                                                                                                                                                                                                                                                                                                                                                                                                                                                                                                                                                                                                                                                                                                                                                                                                                                                                                                                                                                                                                                                                                                                                                                                                                                                                                                                                                                                                                                    | Totals:    |        |            |             | Totals.    |                |      |             |
| Chapter 7                                                                                                                                                                                                                                                                                                                                                                                                                                                                                                                                                                                                                                                                                                                                                                                                                                                                                                                                                                                                                                                                                                                                                                                                                                                                                                                                                                                                                                                                                                                                                                                                                                                                                                                                                                                                                                                                                                                                                                                                                                                                                                                    |            |        |            |             |            |                |      |             |
| Chapter 9                                                                                                                                                                                                                                                                                                                                                                                                                                                                                                                                                                                                                                                                                                                                                                                                                                                                                                                                                                                                                                                                                                                                                                                                                                                                                                                                                                                                                                                                                                                                                                                                                                                                                                                                                                                                                                                                                                                                                                                                                                                                                                                    |            |        |            |             |            |                |      |             |
| Chapter 11         27         25         52 Chapter 12         Chapter 12         Chapter 13         12,711         2,845         15,556         Chapter 13         12,711         2,845         15,556         Chapter 13         82%         18%         58%           Totals:         21,133         5,805         26,938         Total %         Chapter 13         82%         18%         58%           Chapter 7         488         243         17.14%         Overall Change         2008 Over 2007         Chapter 11         4 7 33.33%         (Both Divisions)         (Both Divisions)         (Both Divisions)         10.52%           Chapter 13         413         662         8.30%         10.52%         10.52%           Chapter 13         243         17.08%         Chapter 7         488         17.17%           Chapter 7         243         17.08%         Chapter 7         488         17.17%           Chapter 9         0         0.00%         Chapter 9         0         0.00%           Chapter 11         7         100.00%         Chapter 11         4         15.38%           Chapter 12         (1)         -100.00%         Chapter 12         0         0.00%                                                                                                                                                                                                                                                                                                                                                                                                                                                                                                                                                                                                                                                                                                                                                                                                                                                                                                                 |            | ·      |            |             |            |                |      |             |
| Chapter 12         0         0         0         0         Chapter 12         0%         0%         0%         0%         0%         0%         0%         0%         0%         0%         0%         0%         0%         0%         0%         0%         0%         0%         0%         0%         0%         0%         0%         0%         0%         0%         0%         0%         0%         0%         0%         0%         0%         0%         0%         0%         0%         0%         0%         0%         0%         58%           Totals:         21,133         5,805         26,938         10.12         10.12         10.12         10.12         10.12         10.12         10.12         10.12         10.12         10.12         10.12         10.12         10.12         10.12         10.12         10.12         10.12         10.12         10.12         10.12         10.12         10.12         10.12         10.12         10.12         10.12         10.12         10.12         10.12         10.12         10.12         10.12         10.12         10.12         10.12         10.12         10.12         10.12         10.12         10.12         10.                                                                                                                                                                                                                                                                                                                                                                                                                                                                                                                                                                                                                                                                                                                                                                                                                                                                                                               | -          |        |            | -           |            |                |      |             |
| Chapter 13 Totals:         12,711 2,845 26,938         15,556 26,938         Chapter 13 82% 18% 58% 78% 22%         58% 100%           Chapter 7 2008 Over 2007           Chapter 7 488 243 17.14%         Chapter 9 0 0 0.00%         Chapter 11 4 7 33.33%         Overall Change 2008 Over 2007 (Both Divisions)         Chapter 12 0 (1) -100.00%         Chapter 13 413 662 8.30%         10.52%         10.52%           Chapter 13 413 662 8.30%         Totals:         905 911 10.52%         10.52%         10.52%           Chapter 7 243 17.08% Chapter 9 0 0.00% Chapter 11 7 100.00% Chapter 11 7 100.00% Chapter 12 (1) -100.00% Chapter 12 0 0.00% Chapter 12 0 0.00% Chapter 13 413 4.06% Totals:         Chapter 13 413 4.06% Totals:         905 6.94%           Totals: 905 6.94%                                                                                                                                                                                                                                                                                                                                                                                                                                                                                                                                                                                                                                                                                                                                                                                                                                                                                                                                                                                                                                                                                                                                                                                                                                                                                                                        |            |        |            |             |            |                |      |             |
| Totals:   21,133   5,805   26,938                                                                                                                                                                                                                                                                                                                                                                                                                                                                                                                                                                                                                                                                                                                                                                                                                                                                                                                                                                                                                                                                                                                                                                                                                                                                                                                                                                                                                                                                                                                                                                                                                                                                                                                                                                                                                                                                                                                                                                                                                                                                                            |            |        |            |             |            |                |      |             |
| Chapter 7                                                                                                                                                                                                                                                                                                                                                                                                                                                                                                                                                                                                                                                                                                                                                                                                                                                                                                                                                                                                                                                                                                                                                                                                                                                                                                                                                                                                                                                                                                                                                                                                                                                                                                                                                                                                                                                                                                                                                                                                                                                                                                                    |            |        |            |             |            |                |      |             |
| Chapter 7                                                                                                                                                                                                                                                                                                                                                                                                                                                                                                                                                                                                                                                                                                                                                                                                                                                                                                                                                                                                                                                                                                                                                                                                                                                                                                                                                                                                                                                                                                                                                                                                                                                                                                                                                                                                                                                                                                                                                                                                                                                                                                                    | Totals:    | 21,133 | 5,805      | 26,938      | Totals:    | 78%            | 22%  | 100%        |
| Chapter 7                                                                                                                                                                                                                                                                                                                                                                                                                                                                                                                                                                                                                                                                                                                                                                                                                                                                                                                                                                                                                                                                                                                                                                                                                                                                                                                                                                                                                                                                                                                                                                                                                                                                                                                                                                                                                                                                                                                                                                                                                                                                                                                    |            | 200    | 8 Over 200 | 7           |            |                |      |             |
| Chapter 7         488         243         17.14%         Overall Change           Chapter 9         0         0         0.00%         2008 Over 2007           Chapter 11         4         7         33.33%         (Both Divisions)           Chapter 13         413         662         8.30%           Totals:         905         911         10.52%           Chapter 7         243         17.08%         Chapter 7         488         17.17%           Chapter 9         0         0.00%         Chapter 9         0         0.00%           Chapter 11         7         100.00%         Chapter 11         4         15.38%           Chapter 12         (1)         -100.00%         Chapter 12         0         0.00%           Chapter 13         662         23.76%         Chapter 13         413         4.06%           Totals:         911         21.60%         Totals:         905         6.94%                                                                                                                                                                                                                                                                                                                                                                                                                                                                                                                                                                                                                                                                                                                                                                                                                                                                                                                                                                                                                                                                                                                                                                                                      |            |        |            |             |            |                |      |             |
| Chapter 9         0         0         0.00%           Chapter 11         4         7         33.33%         (Both Divisions)           Chapter 12         0         (1) -100.00%         10.52%           Chapter 13         413         662         8.30%           Totals:         905         911         10.52%           2008 Over 2007           Jackson         Total %           Chapter 7         243         17.08%           Chapter 9         0         0.00%           Chapter 9         0         0.00%           Chapter 11         7         100.00%           Chapter 12         (1) -100.00%         Chapter 11         4         15.38%           Chapter 13         662         23.76%         Chapter 12         0         0.00%           Chapter 13         413         4.06%         4.06%           Totals:         911         21.60%         Totals:         905         6.94%                                                                                                                                                                                                                                                                                                                                                                                                                                                                                                                                                                                                                                                                                                                                                                                                                                                                                                                                                                                                                                                                                                                                                                                                                    | Chapter 7  |        |            |             |            | Overall Change |      |             |
| Chapter 11         4         7         33.33%         (Both Divisions)           Chapter 12         0         (1) -100.00%         10.52%           Chapter 13         413         662         8.30%           Totals:         905         911         10.52%           Chapter 7         243         17.08%         Chapter 7         488         17.17%           Chapter 9         0         0.00%         Chapter 9         0         0.00%           Chapter 11         7         100.00%         Chapter 11         4         15.38%           Chapter 12         (1) -100.00%         Chapter 12         0         0.00%           Chapter 13         662         23.76%         Chapter 13         413         4.06%           Totals:         911         21.60%         Totals:         905         6.94%                                                                                                                                                                                                                                                                                                                                                                                                                                                                                                                                                                                                                                                                                                                                                                                                                                                                                                                                                                                                                                                                                                                                                                                                                                                                                                          |            |        | 0          |             |            |                |      |             |
| Chapter 12 Chapter 13 Chapter 13 Hotals:         0 (1) -100.00% (1) -100.00% (1) -100.00% (1) -100.52%         10.52%           Totals:         2008 Over 2007                                                                                                                                                                                                                                                                                                                                                                                                                                                                                                                                                                                                                                                                                                                                                                                                                                                                                                                                                                                                                                                                                                                                                                                                                                                                                                                                                                                                                                                                                                                                                                                                                                                                                                                                                                                                                                                                                                                                                               |            |        |            |             |            |                |      |             |
| Chapter 13                                                                                                                                                                                                                                                                                                                                                                                                                                                                                                                                                                                                                                                                                                                                                                                                                                                                                                                                                                                                                                                                                                                                                                                                                                                                                                                                                                                                                                                                                                                                                                                                                                                                                                                                                                                                                                                                                                                                                                                                                                                                                                                   |            |        |            |             | 1          |                |      |             |
| Totals:   905   911   10.52%                                                                                                                                                                                                                                                                                                                                                                                                                                                                                                                                                                                                                                                                                                                                                                                                                                                                                                                                                                                                                                                                                                                                                                                                                                                                                                                                                                                                                                                                                                                                                                                                                                                                                                                                                                                                                                                                                                                                                                                                                                                                                                 |            | -      |            |             |            | 10.52%         |      |             |
| 2008 Over 2007           Jackson Total %           Chapter 7         243 17.08%         Chapter 7         488 17.17%           Chapter 9         0 0.00%         Chapter 9         0 0.00%           Chapter 11         7 100.00%         Chapter 11         4 15.38%           Chapter 12         (1) -100.00%         Chapter 12         0 0.00%           Chapter 13         662 23.76%         Chapter 13         413 4.06%           Totals:         911 21.60%         Totals:         905 6.94%                                                                                                                                                                                                                                                                                                                                                                                                                                                                                                                                                                                                                                                                                                                                                                                                                                                                                                                                                                                                                                                                                                                                                                                                                                                                                                                                                                                                                                                                                                                                                                                                                       |            |        |            |             |            |                |      |             |
| Section   Total %   Chapter 7   243   17.08%   Chapter 7   488   17.17%                                                                                                                                                                                                                                                                                                                                                                                                                                                                                                                                                                                                                                                                                                                                                                                                                                                                                                                                                                                                                                                                                                                                                                                                                                                                                                                                                                                                                                                                                                                                                                                                                                                                                                                                                                                                                                                                                                                                                                                                                                                      |            |        |            |             |            | 2000 0         | 2007 |             |
| Chapter 7       243       17.08%       Chapter 7       488       17.17%         Chapter 9       0       0.00%       Chapter 9       0       0.00%         Chapter 11       7       100.00%       Chapter 11       4       15.38%         Chapter 12       (1) -100.00%       Chapter 12       0       0.00%         Chapter 13       662       23.76%       Chapter 13       413       4.06%         Totals:       911       21.60%       Totals:       905       6.94%                                                                                                                                                                                                                                                                                                                                                                                                                                                                                                                                                                                                                                                                                                                                                                                                                                                                                                                                                                                                                                                                                                                                                                                                                                                                                                                                                                                                                                                                                                                                                                                                                                                      | -          |        |            |             |            |                |      |             |
| Chapter 9       0       0.00%       Chapter 9       0       0.00%         Chapter 11       7       100.00%       Chapter 11       4       15.38%         Chapter 12       (1) -100.00%       Chapter 12       0       0.00%         Chapter 13       662       23.76%       Chapter 13       413       4.06%         Totals:       911       21.60%       Totals:       905       6.94%                                                                                                                                                                                                                                                                                                                                                                                                                                                                                                                                                                                                                                                                                                                                                                                                                                                                                                                                                                                                                                                                                                                                                                                                                                                                                                                                                                                                                                                                                                                                                                                                                                                                                                                                      | Chapter 7  |        |            |             | Chapter 7  |                |      |             |
| Chapter 11       7       100.00%       Chapter 11       4       15.38%         Chapter 12       (1) -100.00%       Chapter 12       0       0.00%         Chapter 13       662       23.76%       Chapter 13       413       4.06%         Totals:       911       21.60%       Totals:       905       6.94%                                                                                                                                                                                                                                                                                                                                                                                                                                                                                                                                                                                                                                                                                                                                                                                                                                                                                                                                                                                                                                                                                                                                                                                                                                                                                                                                                                                                                                                                                                                                                                                                                                                                                                                                                                                                                |            |        |            |             |            |                |      |             |
| Chapter 12     (1) -100.00%     Chapter 12     0     0.00%       Chapter 13     662     23.76%     Chapter 13     413     4.06%       Totals:     911     21.60%     Totals:     905     6.94%                                                                                                                                                                                                                                                                                                                                                                                                                                                                                                                                                                                                                                                                                                                                                                                                                                                                                                                                                                                                                                                                                                                                                                                                                                                                                                                                                                                                                                                                                                                                                                                                                                                                                                                                                                                                                                                                                                                               |            |        |            |             |            |                |      |             |
| Chapter 13       662       23.76%       Chapter 13       413       4.06%         Totals:       911       21.60%       Totals:       905       6.94%                                                                                                                                                                                                                                                                                                                                                                                                                                                                                                                                                                                                                                                                                                                                                                                                                                                                                                                                                                                                                                                                                                                                                                                                                                                                                                                                                                                                                                                                                                                                                                                                                                                                                                                                                                                                                                                                                                                                                                          |            |        |            |             |            |                |      |             |
| Totals: 911 21.60% Totals: 905 6.94%                                                                                                                                                                                                                                                                                                                                                                                                                                                                                                                                                                                                                                                                                                                                                                                                                                                                                                                                                                                                                                                                                                                                                                                                                                                                                                                                                                                                                                                                                                                                                                                                                                                                                                                                                                                                                                                                                                                                                                                                                                                                                         |            |        |            |             |            |                |      |             |
|                                                                                                                                                                                                                                                                                                                                                                                                                                                                                                                                                                                                                                                                                                                                                                                                                                                                                                                                                                                                                                                                                                                                                                                                                                                                                                                                                                                                                                                                                                                                                                                                                                                                                                                                                                                                                                                                                                                                                                                                                                                                                                                              |            |        |            |             |            |                |      |             |
|                                                                                                                                                                                                                                                                                                                                                                                                                                                                                                                                                                                                                                                                                                                                                                                                                                                                                                                                                                                                                                                                                                                                                                                                                                                                                                                                                                                                                                                                                                                                                                                                                                                                                                                                                                                                                                                                                                                                                                                                                                                                                                                              |            |        |            | inded to tu |            |                |      | 75%         |