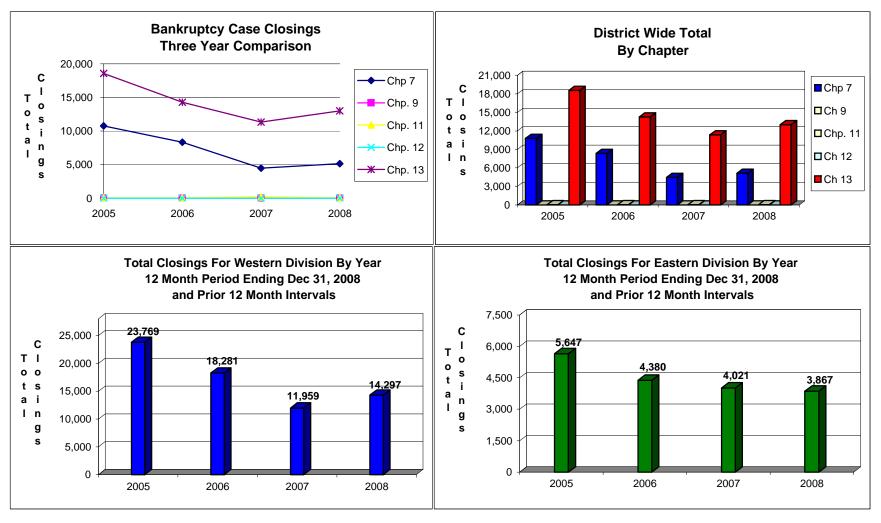

# UNITED STATES BANKRUPTCY COURT Western District of Tennessee PETITIONS FILED FOR TWELVE MONTH PERIODS BY DIVISIONS

| Section                                                                                                                                                                                                                                                                                                                                                                                                                                                                                                                                                                                                                                                                                                                                                                                                                                                                                                                                                                                                                                                                                                                                                                                                                                                                                                                                                                                                                                                                                                                                                                                                                                                                                                                                                                                                                                                                                                                                                                                                                                                                                                                      |            |        |            |             |            |                |      |             |
|------------------------------------------------------------------------------------------------------------------------------------------------------------------------------------------------------------------------------------------------------------------------------------------------------------------------------------------------------------------------------------------------------------------------------------------------------------------------------------------------------------------------------------------------------------------------------------------------------------------------------------------------------------------------------------------------------------------------------------------------------------------------------------------------------------------------------------------------------------------------------------------------------------------------------------------------------------------------------------------------------------------------------------------------------------------------------------------------------------------------------------------------------------------------------------------------------------------------------------------------------------------------------------------------------------------------------------------------------------------------------------------------------------------------------------------------------------------------------------------------------------------------------------------------------------------------------------------------------------------------------------------------------------------------------------------------------------------------------------------------------------------------------------------------------------------------------------------------------------------------------------------------------------------------------------------------------------------------------------------------------------------------------------------------------------------------------------------------------------------------------|------------|--------|------------|-------------|------------|----------------|------|-------------|
| Chapter 9                                                                                                                                                                                                                                                                                                                                                                                                                                                                                                                                                                                                                                                                                                                                                                                                                                                                                                                                                                                                                                                                                                                                                                                                                                                                                                                                                                                                                                                                                                                                                                                                                                                                                                                                                                                                                                                                                                                                                                                                                                                                                                                    |            |        |            |             |            |                |      |             |
| Chapter 11                                                                                                                                                                                                                                                                                                                                                                                                                                                                                                                                                                                                                                                                                                                                                                                                                                                                                                                                                                                                                                                                                                                                                                                                                                                                                                                                                                                                                                                                                                                                                                                                                                                                                                                                                                                                                                                                                                                                                                                                                                                                                                                   |            |        |            |             |            |                |      |             |
| Chapter 12                                                                                                                                                                                                                                                                                                                                                                                                                                                                                                                                                                                                                                                                                                                                                                                                                                                                                                                                                                                                                                                                                                                                                                                                                                                                                                                                                                                                                                                                                                                                                                                                                                                                                                                                                                                                                                                                                                                                                                                                                                                                                                                   | Chapter 7  | 3,330  | 1,666      | 4,996       |            | 67%            |      | 26%         |
| Chapter 13                                                                                                                                                                                                                                                                                                                                                                                                                                                                                                                                                                                                                                                                                                                                                                                                                                                                                                                                                                                                                                                                                                                                                                                                                                                                                                                                                                                                                                                                                                                                                                                                                                                                                                                                                                                                                                                                                                                                                                                                                                                                                                                   | Chapter 9  | 0      | 0          | _           | Chapter 9  | 0%             | 0%   | 0%          |
| Chapter 13                                                                                                                                                                                                                                                                                                                                                                                                                                                                                                                                                                                                                                                                                                                                                                                                                                                                                                                                                                                                                                                                                                                                                                                                                                                                                                                                                                                                                                                                                                                                                                                                                                                                                                                                                                                                                                                                                                                                                                                                                                                                                                                   |            |        | 14         | 44          |            |                |      | 0%          |
| Totals:                                                                                                                                                                                                                                                                                                                                                                                                                                                                                                                                                                                                                                                                                                                                                                                                                                                                                                                                                                                                                                                                                                                                                                                                                                                                                                                                                                                                                                                                                                                                                                                                                                                                                                                                                                                                                                                                                                                                                                                                                                                                                                                      |            |        | -          |             |            |                |      |             |
| Section   Chapter   7   Chapter   1   Chap |            |        |            |             |            | <u>75%</u>     |      |             |
| Chapter 7                                                                                                                                                                                                                                                                                                                                                                                                                                                                                                                                                                                                                                                                                                                                                                                                                                                                                                                                                                                                                                                                                                                                                                                                                                                                                                                                                                                                                                                                                                                                                                                                                                                                                                                                                                                                                                                                                                                                                                                                                                                                                                                    | Totals:    |        | •          |             | Totals:    | <u>73%</u>     | 27%  | <u>100%</u> |
| Chapter 7                                                                                                                                                                                                                                                                                                                                                                                                                                                                                                                                                                                                                                                                                                                                                                                                                                                                                                                                                                                                                                                                                                                                                                                                                                                                                                                                                                                                                                                                                                                                                                                                                                                                                                                                                                                                                                                                                                                                                                                                                                                                                                                    |            |        |            |             |            |                |      |             |
| Chapter 9                                                                                                                                                                                                                                                                                                                                                                                                                                                                                                                                                                                                                                                                                                                                                                                                                                                                                                                                                                                                                                                                                                                                                                                                                                                                                                                                                                                                                                                                                                                                                                                                                                                                                                                                                                                                                                                                                                                                                                                                                                                                                                                    | _          |        |            |             |            |                |      |             |
| Chapter 11                                                                                                                                                                                                                                                                                                                                                                                                                                                                                                                                                                                                                                                                                                                                                                                                                                                                                                                                                                                                                                                                                                                                                                                                                                                                                                                                                                                                                                                                                                                                                                                                                                                                                                                                                                                                                                                                                                                                                                                                                                                                                                                   | Chapter 7  | 2,842  | 1,423      | 4,265       |            |                |      |             |
| Chapter 12                                                                                                                                                                                                                                                                                                                                                                                                                                                                                                                                                                                                                                                                                                                                                                                                                                                                                                                                                                                                                                                                                                                                                                                                                                                                                                                                                                                                                                                                                                                                                                                                                                                                                                                                                                                                                                                                                                                                                                                                                                                                                                                   | Chapter 9  |        | 0          | 0           | Chapter 9  | 0%             | 0%   | 0%          |
| Chapter 13                                                                                                                                                                                                                                                                                                                                                                                                                                                                                                                                                                                                                                                                                                                                                                                                                                                                                                                                                                                                                                                                                                                                                                                                                                                                                                                                                                                                                                                                                                                                                                                                                                                                                                                                                                                                                                                                                                                                                                                                                                                                                                                   | Chapter 11 | 26     | 7          | 33          | Chapter 11 | 79%            | 21%  | 0%          |
| Chapter 13                                                                                                                                                                                                                                                                                                                                                                                                                                                                                                                                                                                                                                                                                                                                                                                                                                                                                                                                                                                                                                                                                                                                                                                                                                                                                                                                                                                                                                                                                                                                                                                                                                                                                                                                                                                                                                                                                                                                                                                                                                                                                                                   | Chapter 12 | 0      | 1          | 1           | Chapter 12 | 0%             | 100% | 0%          |
| Totals:                                                                                                                                                                                                                                                                                                                                                                                                                                                                                                                                                                                                                                                                                                                                                                                                                                                                                                                                                                                                                                                                                                                                                                                                                                                                                                                                                                                                                                                                                                                                                                                                                                                                                                                                                                                                                                                                                                                                                                                                                                                                                                                      |            |        | 2,786      | 12,958      |            |                |      |             |
| Section   Chapter   Text   Text   Chapter   Text   Chapter   Text   |            |        |            |             |            |                |      |             |
| Chapter 7                                                                                                                                                                                                                                                                                                                                                                                                                                                                                                                                                                                                                                                                                                                                                                                                                                                                                                                                                                                                                                                                                                                                                                                                                                                                                                                                                                                                                                                                                                                                                                                                                                                                                                                                                                                                                                                                                                                                                                                                                                                                                                                    |            |        |            |             |            |                |      |             |
| Chapter 7                                                                                                                                                                                                                                                                                                                                                                                                                                                                                                                                                                                                                                                                                                                                                                                                                                                                                                                                                                                                                                                                                                                                                                                                                                                                                                                                                                                                                                                                                                                                                                                                                                                                                                                                                                                                                                                                                                                                                                                                                                                                                                                    |            |        |            |             |            |                |      |             |
| Chapter 9                                                                                                                                                                                                                                                                                                                                                                                                                                                                                                                                                                                                                                                                                                                                                                                                                                                                                                                                                                                                                                                                                                                                                                                                                                                                                                                                                                                                                                                                                                                                                                                                                                                                                                                                                                                                                                                                                                                                                                                                                                                                                                                    | Chanter 7  |        |            |             | Chanter 7  |                |      |             |
| Chapter 11                                                                                                                                                                                                                                                                                                                                                                                                                                                                                                                                                                                                                                                                                                                                                                                                                                                                                                                                                                                                                                                                                                                                                                                                                                                                                                                                                                                                                                                                                                                                                                                                                                                                                                                                                                                                                                                                                                                                                                                                                                                                                                                   |            |        |            | _           |            |                |      |             |
| Chapter 12                                                                                                                                                                                                                                                                                                                                                                                                                                                                                                                                                                                                                                                                                                                                                                                                                                                                                                                                                                                                                                                                                                                                                                                                                                                                                                                                                                                                                                                                                                                                                                                                                                                                                                                                                                                                                                                                                                                                                                                                                                                                                                                   |            |        |            | -           |            |                |      |             |
| Chapter 13                                                                                                                                                                                                                                                                                                                                                                                                                                                                                                                                                                                                                                                                                                                                                                                                                                                                                                                                                                                                                                                                                                                                                                                                                                                                                                                                                                                                                                                                                                                                                                                                                                                                                                                                                                                                                                                                                                                                                                                                                                                                                                                   |            |        |            | 30          |            |                |      |             |
| Totals:   10,850   3,405   14,255                                                                                                                                                                                                                                                                                                                                                                                                                                                                                                                                                                                                                                                                                                                                                                                                                                                                                                                                                                                                                                                                                                                                                                                                                                                                                                                                                                                                                                                                                                                                                                                                                                                                                                                                                                                                                                                                                                                                                                                                                                                                                            |            |        | •          | 10 070      |            |                |      |             |
| Section                                                                                                                                                                                                                                                                                                                                                                                                                                                                                                                                                                                                                                                                                                                                                                                                                                                                                                                                                                                                                                                                                                                                                                                                                                                                                                                                                                                                                                                                                                                                                                                                                                                                                                                                                                                                                                                                                                                                                                                                                                                                                                                      |            |        |            |             |            |                |      |             |
| Chapter 7                                                                                                                                                                                                                                                                                                                                                                                                                                                                                                                                                                                                                                                                                                                                                                                                                                                                                                                                                                                                                                                                                                                                                                                                                                                                                                                                                                                                                                                                                                                                                                                                                                                                                                                                                                                                                                                                                                                                                                                                                                                                                                                    | Totals:    |        |            |             | Totals.    |                |      |             |
| Chapter 7                                                                                                                                                                                                                                                                                                                                                                                                                                                                                                                                                                                                                                                                                                                                                                                                                                                                                                                                                                                                                                                                                                                                                                                                                                                                                                                                                                                                                                                                                                                                                                                                                                                                                                                                                                                                                                                                                                                                                                                                                                                                                                                    |            |        |            |             |            |                |      |             |
| Chapter 9                                                                                                                                                                                                                                                                                                                                                                                                                                                                                                                                                                                                                                                                                                                                                                                                                                                                                                                                                                                                                                                                                                                                                                                                                                                                                                                                                                                                                                                                                                                                                                                                                                                                                                                                                                                                                                                                                                                                                                                                                                                                                                                    |            |        |            |             |            |                |      |             |
| Chapter 11         27         25         52 Chapter 12         Chapter 12         Chapter 13         12,711         2,845         15,556         Chapter 13         12,711         2,845         15,556         Chapter 13         82%         18%         58%           Totals:         21,133         5,805         26,938         Total %         Chapter 13         82%         18%         58%           Chapter 7         488         243         17.14%         Overall Change         2008 Over 2007         Chapter 11         4 7 33.33%         (Both Divisions)         (Both Divisions)         (Both Divisions)         10.52%           Chapter 13         413         662         8.30%         10.52%         10.52%           Chapter 13         243         17.08%         Chapter 7         488         17.17%           Chapter 7         243         17.08%         Chapter 7         488         17.17%           Chapter 9         0         0.00%         Chapter 9         0         0.00%           Chapter 11         7         100.00%         Chapter 11         4         15.38%           Chapter 12         (1)         -100.00%         Chapter 12         0         0.00%                                                                                                                                                                                                                                                                                                                                                                                                                                                                                                                                                                                                                                                                                                                                                                                                                                                                                                                 |            | ·      |            |             |            |                |      |             |
| Chapter 12         0         0         0         0         Chapter 12         0%         0%         0%         0%         0%         0%         0%         0%         0%         0%         0%         0%         0%         0%         0%         0%         0%         0%         0%         0%         0%         0%         0%         0%         0%         0%         0%         0%         0%         0%         0%         0%         0%         0%         0%         0%         0%         0%         0%         0%         0%         58%           Totals:         21,133         5,805         26,938         10.12         10.12         10.12         10.12         10.12         10.12         10.12         10.12         10.12         10.12         10.12         10.12         10.12         10.12         10.12         10.12         10.12         10.12         10.12         10.12         10.12         10.12         10.12         10.12         10.12         10.12         10.12         10.12         10.12         10.12         10.12         10.12         10.12         10.12         10.12         10.12         10.12         10.12         10.12         10.12         10.                                                                                                                                                                                                                                                                                                                                                                                                                                                                                                                                                                                                                                                                                                                                                                                                                                                                                                               | -          |        |            | -           |            |                |      |             |
| Chapter 13 Totals:         12,711 2,845 26,938         15,556 26,938         Chapter 13 82% 18% 58% 78% 22%         58% 100%           Chapter 7 2008 Over 2007           Chapter 7 488 243 17.14%         Chapter 9 0 0 0.00%         Chapter 11 4 7 33.33%         Overall Change 2008 Over 2007 (Both Divisions)         Chapter 12 0 (1) -100.00%         Chapter 13 413 662 8.30%         10.52%         10.52%           Chapter 13 413 662 8.30%         Totals:         905 911 10.52%         10.52%         10.52%           Chapter 7 243 17.08% Chapter 9 0 0.00% Chapter 11 7 100.00% Chapter 11 7 100.00% Chapter 12 (1) -100.00% Chapter 12 0 0.00% Chapter 12 0 0.00% Chapter 13 413 4.06% Totals:         Chapter 13 413 4.06% Totals:         905 6.94%           Totals: 905 6.94%                                                                                                                                                                                                                                                                                                                                                                                                                                                                                                                                                                                                                                                                                                                                                                                                                                                                                                                                                                                                                                                                                                                                                                                                                                                                                                                        |            |        |            |             |            |                |      |             |
| Totals:   21,133   5,805   26,938                                                                                                                                                                                                                                                                                                                                                                                                                                                                                                                                                                                                                                                                                                                                                                                                                                                                                                                                                                                                                                                                                                                                                                                                                                                                                                                                                                                                                                                                                                                                                                                                                                                                                                                                                                                                                                                                                                                                                                                                                                                                                            |            |        |            |             |            |                |      |             |
| Chapter 7                                                                                                                                                                                                                                                                                                                                                                                                                                                                                                                                                                                                                                                                                                                                                                                                                                                                                                                                                                                                                                                                                                                                                                                                                                                                                                                                                                                                                                                                                                                                                                                                                                                                                                                                                                                                                                                                                                                                                                                                                                                                                                                    |            |        |            |             |            |                |      |             |
| Chapter 7                                                                                                                                                                                                                                                                                                                                                                                                                                                                                                                                                                                                                                                                                                                                                                                                                                                                                                                                                                                                                                                                                                                                                                                                                                                                                                                                                                                                                                                                                                                                                                                                                                                                                                                                                                                                                                                                                                                                                                                                                                                                                                                    | Totals:    | 21,133 | 5,805      | 26,938      | Totals:    | 78%            | 22%  | 100%        |
| Chapter 7                                                                                                                                                                                                                                                                                                                                                                                                                                                                                                                                                                                                                                                                                                                                                                                                                                                                                                                                                                                                                                                                                                                                                                                                                                                                                                                                                                                                                                                                                                                                                                                                                                                                                                                                                                                                                                                                                                                                                                                                                                                                                                                    |            | 200    | 8 Over 200 | 7           |            |                |      |             |
| Chapter 7         488         243         17.14%         Overall Change           Chapter 9         0         0         0.00%         2008 Over 2007           Chapter 11         4         7         33.33%         (Both Divisions)           Chapter 13         413         662         8.30%           Totals:         905         911         10.52%           Chapter 7         243         17.08%         Chapter 7         488         17.17%           Chapter 9         0         0.00%         Chapter 9         0         0.00%           Chapter 11         7         100.00%         Chapter 11         4         15.38%           Chapter 12         (1)         -100.00%         Chapter 12         0         0.00%           Chapter 13         662         23.76%         Chapter 13         413         4.06%           Totals:         911         21.60%         Totals:         905         6.94%                                                                                                                                                                                                                                                                                                                                                                                                                                                                                                                                                                                                                                                                                                                                                                                                                                                                                                                                                                                                                                                                                                                                                                                                      |            |        |            |             |            |                |      |             |
| Chapter 9         0         0         0.00%           Chapter 11         4         7         33.33%         (Both Divisions)           Chapter 12         0         (1) -100.00%         10.52%           Chapter 13         413         662         8.30%           Totals:         905         911         10.52%           2008 Over 2007           Jackson         Total %           Chapter 7         243         17.08%           Chapter 9         0         0.00%           Chapter 9         0         0.00%           Chapter 11         7         100.00%           Chapter 12         (1) -100.00%         Chapter 11         4         15.38%           Chapter 13         662         23.76%         Chapter 12         0         0.00%           Chapter 13         413         4.06%         4.06%           Totals:         911         21.60%         Totals:         905         6.94%                                                                                                                                                                                                                                                                                                                                                                                                                                                                                                                                                                                                                                                                                                                                                                                                                                                                                                                                                                                                                                                                                                                                                                                                                    | Chapter 7  |        |            |             |            | Overall Change |      |             |
| Chapter 11         4         7         33.33%         (Both Divisions)           Chapter 12         0         (1) -100.00%         10.52%           Chapter 13         413         662         8.30%           Totals:         905         911         10.52%           Chapter 7         243         17.08%         Chapter 7         488         17.17%           Chapter 9         0         0.00%         Chapter 9         0         0.00%           Chapter 11         7         100.00%         Chapter 11         4         15.38%           Chapter 12         (1) -100.00%         Chapter 12         0         0.00%           Chapter 13         662         23.76%         Chapter 13         413         4.06%           Totals:         911         21.60%         Totals:         905         6.94%                                                                                                                                                                                                                                                                                                                                                                                                                                                                                                                                                                                                                                                                                                                                                                                                                                                                                                                                                                                                                                                                                                                                                                                                                                                                                                          |            |        | 0          |             |            |                |      |             |
| Chapter 12 Chapter 13 Chapter 13 Hotals:         0 (1) -100.00% (1) -100.00% (1) -100.00% (1) -100.52%         10.52%           Totals:         2008 Over 2007                                                                                                                                                                                                                                                                                                                                                                                                                                                                                                                                                                                                                                                                                                                                                                                                                                                                                                                                                                                                                                                                                                                                                                                                                                                                                                                                                                                                                                                                                                                                                                                                                                                                                                                                                                                                                                                                                                                                                               |            |        |            |             |            |                |      |             |
| Chapter 13                                                                                                                                                                                                                                                                                                                                                                                                                                                                                                                                                                                                                                                                                                                                                                                                                                                                                                                                                                                                                                                                                                                                                                                                                                                                                                                                                                                                                                                                                                                                                                                                                                                                                                                                                                                                                                                                                                                                                                                                                                                                                                                   |            |        |            |             | 1          |                |      |             |
| Totals:   905   911   10.52%                                                                                                                                                                                                                                                                                                                                                                                                                                                                                                                                                                                                                                                                                                                                                                                                                                                                                                                                                                                                                                                                                                                                                                                                                                                                                                                                                                                                                                                                                                                                                                                                                                                                                                                                                                                                                                                                                                                                                                                                                                                                                                 |            | -      |            |             |            | 10.52%         |      |             |
| 2008 Over 2007           Jackson Total %           Chapter 7         243 17.08%         Chapter 7         488 17.17%           Chapter 9         0 0.00%         Chapter 9         0 0.00%           Chapter 11         7 100.00%         Chapter 11         4 15.38%           Chapter 12         (1) -100.00%         Chapter 12         0 0.00%           Chapter 13         662 23.76%         Chapter 13         413 4.06%           Totals:         911 21.60%         Totals:         905 6.94%                                                                                                                                                                                                                                                                                                                                                                                                                                                                                                                                                                                                                                                                                                                                                                                                                                                                                                                                                                                                                                                                                                                                                                                                                                                                                                                                                                                                                                                                                                                                                                                                                       |            |        |            |             |            |                |      |             |
| Section   Total %   Chapter 7   243   17.08%   Chapter 7   488   17.17%                                                                                                                                                                                                                                                                                                                                                                                                                                                                                                                                                                                                                                                                                                                                                                                                                                                                                                                                                                                                                                                                                                                                                                                                                                                                                                                                                                                                                                                                                                                                                                                                                                                                                                                                                                                                                                                                                                                                                                                                                                                      |            |        |            |             |            | 2000 0         | 2007 |             |
| Chapter 7       243       17.08%       Chapter 7       488       17.17%         Chapter 9       0       0.00%       Chapter 9       0       0.00%         Chapter 11       7       100.00%       Chapter 11       4       15.38%         Chapter 12       (1) -100.00%       Chapter 12       0       0.00%         Chapter 13       662       23.76%       Chapter 13       413       4.06%         Totals:       911       21.60%       Totals:       905       6.94%                                                                                                                                                                                                                                                                                                                                                                                                                                                                                                                                                                                                                                                                                                                                                                                                                                                                                                                                                                                                                                                                                                                                                                                                                                                                                                                                                                                                                                                                                                                                                                                                                                                      | -          |        |            |             |            |                |      |             |
| Chapter 9       0       0.00%       Chapter 9       0       0.00%         Chapter 11       7       100.00%       Chapter 11       4       15.38%         Chapter 12       (1) -100.00%       Chapter 12       0       0.00%         Chapter 13       662       23.76%       Chapter 13       413       4.06%         Totals:       911       21.60%       Totals:       905       6.94%                                                                                                                                                                                                                                                                                                                                                                                                                                                                                                                                                                                                                                                                                                                                                                                                                                                                                                                                                                                                                                                                                                                                                                                                                                                                                                                                                                                                                                                                                                                                                                                                                                                                                                                                      | Chapter 7  |        |            |             | Chapter 7  |                |      |             |
| Chapter 11       7       100.00%       Chapter 11       4       15.38%         Chapter 12       (1) -100.00%       Chapter 12       0       0.00%         Chapter 13       662       23.76%       Chapter 13       413       4.06%         Totals:       911       21.60%       Totals:       905       6.94%                                                                                                                                                                                                                                                                                                                                                                                                                                                                                                                                                                                                                                                                                                                                                                                                                                                                                                                                                                                                                                                                                                                                                                                                                                                                                                                                                                                                                                                                                                                                                                                                                                                                                                                                                                                                                |            |        |            |             |            |                |      |             |
| Chapter 12     (1) -100.00%     Chapter 12     0     0.00%       Chapter 13     662     23.76%     Chapter 13     413     4.06%       Totals:     911     21.60%     Totals:     905     6.94%                                                                                                                                                                                                                                                                                                                                                                                                                                                                                                                                                                                                                                                                                                                                                                                                                                                                                                                                                                                                                                                                                                                                                                                                                                                                                                                                                                                                                                                                                                                                                                                                                                                                                                                                                                                                                                                                                                                               |            |        |            |             |            |                |      |             |
| Chapter 13       662       23.76%       Chapter 13       413       4.06%         Totals:       911       21.60%       Totals:       905       6.94%                                                                                                                                                                                                                                                                                                                                                                                                                                                                                                                                                                                                                                                                                                                                                                                                                                                                                                                                                                                                                                                                                                                                                                                                                                                                                                                                                                                                                                                                                                                                                                                                                                                                                                                                                                                                                                                                                                                                                                          |            |        |            |             |            |                |      |             |
| Totals: 911 21.60% Totals: 905 6.94%                                                                                                                                                                                                                                                                                                                                                                                                                                                                                                                                                                                                                                                                                                                                                                                                                                                                                                                                                                                                                                                                                                                                                                                                                                                                                                                                                                                                                                                                                                                                                                                                                                                                                                                                                                                                                                                                                                                                                                                                                                                                                         |            |        |            |             |            |                |      |             |
|                                                                                                                                                                                                                                                                                                                                                                                                                                                                                                                                                                                                                                                                                                                                                                                                                                                                                                                                                                                                                                                                                                                                                                                                                                                                                                                                                                                                                                                                                                                                                                                                                                                                                                                                                                                                                                                                                                                                                                                                                                                                                                                              |            |        |            |             |            |                |      |             |
|                                                                                                                                                                                                                                                                                                                                                                                                                                                                                                                                                                                                                                                                                                                                                                                                                                                                                                                                                                                                                                                                                                                                                                                                                                                                                                                                                                                                                                                                                                                                                                                                                                                                                                                                                                                                                                                                                                                                                                                                                                                                                                                              |            |        |            | inded to tu |            |                |      | 75%         |