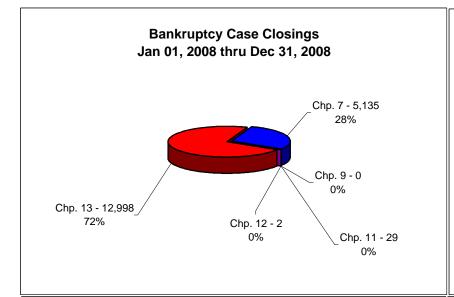

# UNITED STATES BANKRUPTCY COURT Western District of Tennessee PETITIONS FILED FOR TWELVE MONTH PERIODS BY DIVISIONS

| Section                                                                                                                                                                                                                                                                                                                                                                                                                                                                                                                                                                                                                                                                                                                                                                                                                                                                                                                                                                                                                                                                                                                                                                                                                                                                                                                                                                                                                                                                                                                                                                                                                                                                                                                                                                                                                                                                                                                                                                                                                                                                                                                      |            |        |            |             |            |                |      |             |
|------------------------------------------------------------------------------------------------------------------------------------------------------------------------------------------------------------------------------------------------------------------------------------------------------------------------------------------------------------------------------------------------------------------------------------------------------------------------------------------------------------------------------------------------------------------------------------------------------------------------------------------------------------------------------------------------------------------------------------------------------------------------------------------------------------------------------------------------------------------------------------------------------------------------------------------------------------------------------------------------------------------------------------------------------------------------------------------------------------------------------------------------------------------------------------------------------------------------------------------------------------------------------------------------------------------------------------------------------------------------------------------------------------------------------------------------------------------------------------------------------------------------------------------------------------------------------------------------------------------------------------------------------------------------------------------------------------------------------------------------------------------------------------------------------------------------------------------------------------------------------------------------------------------------------------------------------------------------------------------------------------------------------------------------------------------------------------------------------------------------------|------------|--------|------------|-------------|------------|----------------|------|-------------|
| Chapter 9                                                                                                                                                                                                                                                                                                                                                                                                                                                                                                                                                                                                                                                                                                                                                                                                                                                                                                                                                                                                                                                                                                                                                                                                                                                                                                                                                                                                                                                                                                                                                                                                                                                                                                                                                                                                                                                                                                                                                                                                                                                                                                                    |            |        |            |             |            |                |      |             |
| Chapter 11                                                                                                                                                                                                                                                                                                                                                                                                                                                                                                                                                                                                                                                                                                                                                                                                                                                                                                                                                                                                                                                                                                                                                                                                                                                                                                                                                                                                                                                                                                                                                                                                                                                                                                                                                                                                                                                                                                                                                                                                                                                                                                                   |            |        |            |             |            |                |      |             |
| Chapter 12                                                                                                                                                                                                                                                                                                                                                                                                                                                                                                                                                                                                                                                                                                                                                                                                                                                                                                                                                                                                                                                                                                                                                                                                                                                                                                                                                                                                                                                                                                                                                                                                                                                                                                                                                                                                                                                                                                                                                                                                                                                                                                                   | Chapter 7  | 3,330  | 1,666      | 4,996       |            | 67%            |      | 26%         |
| Chapter 13                                                                                                                                                                                                                                                                                                                                                                                                                                                                                                                                                                                                                                                                                                                                                                                                                                                                                                                                                                                                                                                                                                                                                                                                                                                                                                                                                                                                                                                                                                                                                                                                                                                                                                                                                                                                                                                                                                                                                                                                                                                                                                                   | Chapter 9  | 0      | 0          | _           | Chapter 9  | 0%             | 0%   | 0%          |
| Chapter 13                                                                                                                                                                                                                                                                                                                                                                                                                                                                                                                                                                                                                                                                                                                                                                                                                                                                                                                                                                                                                                                                                                                                                                                                                                                                                                                                                                                                                                                                                                                                                                                                                                                                                                                                                                                                                                                                                                                                                                                                                                                                                                                   |            |        | 14         | 44          |            |                |      | 0%          |
| Totals:                                                                                                                                                                                                                                                                                                                                                                                                                                                                                                                                                                                                                                                                                                                                                                                                                                                                                                                                                                                                                                                                                                                                                                                                                                                                                                                                                                                                                                                                                                                                                                                                                                                                                                                                                                                                                                                                                                                                                                                                                                                                                                                      |            |        | -          |             |            |                |      |             |
| Section   Chapter   7   Chapter   1   Chap |            |        |            |             |            | <u>75%</u>     |      |             |
| Chapter 7                                                                                                                                                                                                                                                                                                                                                                                                                                                                                                                                                                                                                                                                                                                                                                                                                                                                                                                                                                                                                                                                                                                                                                                                                                                                                                                                                                                                                                                                                                                                                                                                                                                                                                                                                                                                                                                                                                                                                                                                                                                                                                                    | Totals:    |        | •          |             | Totals:    | <u>73%</u>     | 27%  | <u>100%</u> |
| Chapter 7                                                                                                                                                                                                                                                                                                                                                                                                                                                                                                                                                                                                                                                                                                                                                                                                                                                                                                                                                                                                                                                                                                                                                                                                                                                                                                                                                                                                                                                                                                                                                                                                                                                                                                                                                                                                                                                                                                                                                                                                                                                                                                                    |            |        |            |             |            |                |      |             |
| Chapter 9                                                                                                                                                                                                                                                                                                                                                                                                                                                                                                                                                                                                                                                                                                                                                                                                                                                                                                                                                                                                                                                                                                                                                                                                                                                                                                                                                                                                                                                                                                                                                                                                                                                                                                                                                                                                                                                                                                                                                                                                                                                                                                                    | _          |        |            |             |            |                |      |             |
| Chapter 11                                                                                                                                                                                                                                                                                                                                                                                                                                                                                                                                                                                                                                                                                                                                                                                                                                                                                                                                                                                                                                                                                                                                                                                                                                                                                                                                                                                                                                                                                                                                                                                                                                                                                                                                                                                                                                                                                                                                                                                                                                                                                                                   | Chapter 7  | 2,842  | 1,423      | 4,265       |            |                |      |             |
| Chapter 12                                                                                                                                                                                                                                                                                                                                                                                                                                                                                                                                                                                                                                                                                                                                                                                                                                                                                                                                                                                                                                                                                                                                                                                                                                                                                                                                                                                                                                                                                                                                                                                                                                                                                                                                                                                                                                                                                                                                                                                                                                                                                                                   | Chapter 9  |        | 0          | 0           | Chapter 9  | 0%             | 0%   | 0%          |
| Chapter 13                                                                                                                                                                                                                                                                                                                                                                                                                                                                                                                                                                                                                                                                                                                                                                                                                                                                                                                                                                                                                                                                                                                                                                                                                                                                                                                                                                                                                                                                                                                                                                                                                                                                                                                                                                                                                                                                                                                                                                                                                                                                                                                   | Chapter 11 | 26     | 7          | 33          | Chapter 11 | 79%            | 21%  | 0%          |
| Chapter 13                                                                                                                                                                                                                                                                                                                                                                                                                                                                                                                                                                                                                                                                                                                                                                                                                                                                                                                                                                                                                                                                                                                                                                                                                                                                                                                                                                                                                                                                                                                                                                                                                                                                                                                                                                                                                                                                                                                                                                                                                                                                                                                   | Chapter 12 | 0      | 1          | 1           | Chapter 12 | 0%             | 100% | 0%          |
| Totals:                                                                                                                                                                                                                                                                                                                                                                                                                                                                                                                                                                                                                                                                                                                                                                                                                                                                                                                                                                                                                                                                                                                                                                                                                                                                                                                                                                                                                                                                                                                                                                                                                                                                                                                                                                                                                                                                                                                                                                                                                                                                                                                      |            |        | 2,786      | 12,958      |            |                |      |             |
| Section   Chapter   Text   Text   Chapter   Text   Chapter   Text   |            |        |            |             |            |                |      |             |
| Chapter 7                                                                                                                                                                                                                                                                                                                                                                                                                                                                                                                                                                                                                                                                                                                                                                                                                                                                                                                                                                                                                                                                                                                                                                                                                                                                                                                                                                                                                                                                                                                                                                                                                                                                                                                                                                                                                                                                                                                                                                                                                                                                                                                    |            |        |            |             |            |                |      |             |
| Chapter 7                                                                                                                                                                                                                                                                                                                                                                                                                                                                                                                                                                                                                                                                                                                                                                                                                                                                                                                                                                                                                                                                                                                                                                                                                                                                                                                                                                                                                                                                                                                                                                                                                                                                                                                                                                                                                                                                                                                                                                                                                                                                                                                    |            |        |            |             |            |                |      |             |
| Chapter 9                                                                                                                                                                                                                                                                                                                                                                                                                                                                                                                                                                                                                                                                                                                                                                                                                                                                                                                                                                                                                                                                                                                                                                                                                                                                                                                                                                                                                                                                                                                                                                                                                                                                                                                                                                                                                                                                                                                                                                                                                                                                                                                    | Chanter 7  |        |            |             | Chanter 7  |                |      |             |
| Chapter 11                                                                                                                                                                                                                                                                                                                                                                                                                                                                                                                                                                                                                                                                                                                                                                                                                                                                                                                                                                                                                                                                                                                                                                                                                                                                                                                                                                                                                                                                                                                                                                                                                                                                                                                                                                                                                                                                                                                                                                                                                                                                                                                   |            |        |            | _           |            |                |      |             |
| Chapter 12                                                                                                                                                                                                                                                                                                                                                                                                                                                                                                                                                                                                                                                                                                                                                                                                                                                                                                                                                                                                                                                                                                                                                                                                                                                                                                                                                                                                                                                                                                                                                                                                                                                                                                                                                                                                                                                                                                                                                                                                                                                                                                                   |            |        |            | -           |            |                |      |             |
| Chapter 13                                                                                                                                                                                                                                                                                                                                                                                                                                                                                                                                                                                                                                                                                                                                                                                                                                                                                                                                                                                                                                                                                                                                                                                                                                                                                                                                                                                                                                                                                                                                                                                                                                                                                                                                                                                                                                                                                                                                                                                                                                                                                                                   |            |        |            | 30          |            |                |      |             |
| Totals:   10,850   3,405   14,255                                                                                                                                                                                                                                                                                                                                                                                                                                                                                                                                                                                                                                                                                                                                                                                                                                                                                                                                                                                                                                                                                                                                                                                                                                                                                                                                                                                                                                                                                                                                                                                                                                                                                                                                                                                                                                                                                                                                                                                                                                                                                            |            |        | •          | 10 070      |            |                |      |             |
| Section                                                                                                                                                                                                                                                                                                                                                                                                                                                                                                                                                                                                                                                                                                                                                                                                                                                                                                                                                                                                                                                                                                                                                                                                                                                                                                                                                                                                                                                                                                                                                                                                                                                                                                                                                                                                                                                                                                                                                                                                                                                                                                                      |            |        |            |             |            |                |      |             |
| Chapter 7                                                                                                                                                                                                                                                                                                                                                                                                                                                                                                                                                                                                                                                                                                                                                                                                                                                                                                                                                                                                                                                                                                                                                                                                                                                                                                                                                                                                                                                                                                                                                                                                                                                                                                                                                                                                                                                                                                                                                                                                                                                                                                                    | Totals:    |        |            |             | Totals.    |                |      |             |
| Chapter 7                                                                                                                                                                                                                                                                                                                                                                                                                                                                                                                                                                                                                                                                                                                                                                                                                                                                                                                                                                                                                                                                                                                                                                                                                                                                                                                                                                                                                                                                                                                                                                                                                                                                                                                                                                                                                                                                                                                                                                                                                                                                                                                    |            |        |            |             |            |                |      |             |
| Chapter 9                                                                                                                                                                                                                                                                                                                                                                                                                                                                                                                                                                                                                                                                                                                                                                                                                                                                                                                                                                                                                                                                                                                                                                                                                                                                                                                                                                                                                                                                                                                                                                                                                                                                                                                                                                                                                                                                                                                                                                                                                                                                                                                    |            |        |            |             |            |                |      |             |
| Chapter 11         27         25         52 Chapter 12         Chapter 12         Chapter 13         12,711         2,845         15,556         Chapter 13         12,711         2,845         15,556         Chapter 13         82%         18%         58%           Totals:         21,133         5,805         26,938         Total %         Chapter 13         82%         18%         58%           Chapter 7         488         243         17.14%         Overall Change         2008 Over 2007         Chapter 11         4 7 33.33%         (Both Divisions)         (Both Divisions)         (Both Divisions)         10.52%           Chapter 13         413         662         8.30%         10.52%         10.52%           Chapter 13         243         17.08%         Chapter 7         488         17.17%           Chapter 7         243         17.08%         Chapter 7         488         17.17%           Chapter 9         0         0.00%         Chapter 9         0         0.00%           Chapter 11         7         100.00%         Chapter 11         4         15.38%           Chapter 12         (1)         -100.00%         Chapter 12         0         0.00%                                                                                                                                                                                                                                                                                                                                                                                                                                                                                                                                                                                                                                                                                                                                                                                                                                                                                                                 |            | ·      |            |             |            |                |      |             |
| Chapter 12         0         0         0         0         Chapter 12         0%         0%         0%         0%         0%         0%         0%         0%         0%         0%         0%         0%         0%         0%         0%         0%         0%         0%         0%         0%         0%         0%         0%         0%         0%         0%         0%         0%         0%         0%         0%         0%         0%         0%         0%         0%         0%         0%         0%         0%         0%         58%           Totals:         21,133         5,805         26,938         10.12         10.12         10.12         10.12         10.12         10.12         10.12         10.12         10.12         10.12         10.12         10.12         10.12         10.12         10.12         10.12         10.12         10.12         10.12         10.12         10.12         10.12         10.12         10.12         10.12         10.12         10.12         10.12         10.12         10.12         10.12         10.12         10.12         10.12         10.12         10.12         10.12         10.12         10.12         10.12         10.                                                                                                                                                                                                                                                                                                                                                                                                                                                                                                                                                                                                                                                                                                                                                                                                                                                                                                               | -          |        |            | -           |            |                |      |             |
| Chapter 13 Totals:         12,711 2,845 26,938         15,556 26,938         Chapter 13 82% 18% 58% 78% 22%         58% 100%           Chapter 7 2008 Over 2007           Chapter 7 488 243 17.14%         Chapter 9 0 0 0.00%         Chapter 11 4 7 33.33%         Overall Change 2008 Over 2007 (Both Divisions)         Chapter 12 0 (1) -100.00%         Chapter 13 413 662 8.30%         10.52%         10.52%           Chapter 13 413 662 8.30%         Totals:         905 911 10.52%         10.52%         10.52%           Chapter 7 243 17.08% Chapter 9 0 0.00% Chapter 11 7 100.00% Chapter 11 7 100.00% Chapter 12 (1) -100.00% Chapter 12 0 0.00% Chapter 12 0 0.00% Chapter 13 413 4.06% Totals:         Chapter 13 413 4.06% Totals:         905 6.94%           Totals: 905 6.94%                                                                                                                                                                                                                                                                                                                                                                                                                                                                                                                                                                                                                                                                                                                                                                                                                                                                                                                                                                                                                                                                                                                                                                                                                                                                                                                        |            |        |            |             |            |                |      |             |
| Totals:   21,133   5,805   26,938                                                                                                                                                                                                                                                                                                                                                                                                                                                                                                                                                                                                                                                                                                                                                                                                                                                                                                                                                                                                                                                                                                                                                                                                                                                                                                                                                                                                                                                                                                                                                                                                                                                                                                                                                                                                                                                                                                                                                                                                                                                                                            |            |        |            |             |            |                |      |             |
| Chapter 7                                                                                                                                                                                                                                                                                                                                                                                                                                                                                                                                                                                                                                                                                                                                                                                                                                                                                                                                                                                                                                                                                                                                                                                                                                                                                                                                                                                                                                                                                                                                                                                                                                                                                                                                                                                                                                                                                                                                                                                                                                                                                                                    |            |        |            |             |            |                |      |             |
| Chapter 7                                                                                                                                                                                                                                                                                                                                                                                                                                                                                                                                                                                                                                                                                                                                                                                                                                                                                                                                                                                                                                                                                                                                                                                                                                                                                                                                                                                                                                                                                                                                                                                                                                                                                                                                                                                                                                                                                                                                                                                                                                                                                                                    | Totals:    | 21,133 | 5,805      | 26,938      | Totals:    | 78%            | 22%  | 100%        |
| Chapter 7                                                                                                                                                                                                                                                                                                                                                                                                                                                                                                                                                                                                                                                                                                                                                                                                                                                                                                                                                                                                                                                                                                                                                                                                                                                                                                                                                                                                                                                                                                                                                                                                                                                                                                                                                                                                                                                                                                                                                                                                                                                                                                                    |            | 200    | 8 Over 200 | 7           |            |                |      |             |
| Chapter 7         488         243         17.14%         Overall Change           Chapter 9         0         0         0.00%         2008 Over 2007           Chapter 11         4         7         33.33%         (Both Divisions)           Chapter 13         413         662         8.30%           Totals:         905         911         10.52%           Chapter 7         243         17.08%         Chapter 7         488         17.17%           Chapter 9         0         0.00%         Chapter 9         0         0.00%           Chapter 11         7         100.00%         Chapter 11         4         15.38%           Chapter 12         (1)         -100.00%         Chapter 12         0         0.00%           Chapter 13         662         23.76%         Chapter 13         413         4.06%           Totals:         911         21.60%         Totals:         905         6.94%                                                                                                                                                                                                                                                                                                                                                                                                                                                                                                                                                                                                                                                                                                                                                                                                                                                                                                                                                                                                                                                                                                                                                                                                      |            |        |            |             |            |                |      |             |
| Chapter 9         0         0         0.00%           Chapter 11         4         7         33.33%         (Both Divisions)           Chapter 12         0         (1) -100.00%         10.52%           Chapter 13         413         662         8.30%           Totals:         905         911         10.52%           2008 Over 2007           Jackson         Total %           Chapter 7         243         17.08%           Chapter 9         0         0.00%           Chapter 9         0         0.00%           Chapter 11         7         100.00%           Chapter 12         (1) -100.00%         Chapter 11         4         15.38%           Chapter 13         662         23.76%         Chapter 12         0         0.00%           Chapter 13         413         4.06%         4.06%           Totals:         911         21.60%         Totals:         905         6.94%                                                                                                                                                                                                                                                                                                                                                                                                                                                                                                                                                                                                                                                                                                                                                                                                                                                                                                                                                                                                                                                                                                                                                                                                                    | Chapter 7  |        |            |             |            | Overall Change |      |             |
| Chapter 11         4         7         33.33%         (Both Divisions)           Chapter 12         0         (1) -100.00%         10.52%           Chapter 13         413         662         8.30%           Totals:         905         911         10.52%           Chapter 7         243         17.08%         Chapter 7         488         17.17%           Chapter 9         0         0.00%         Chapter 9         0         0.00%           Chapter 11         7         100.00%         Chapter 11         4         15.38%           Chapter 12         (1) -100.00%         Chapter 12         0         0.00%           Chapter 13         662         23.76%         Chapter 13         413         4.06%           Totals:         911         21.60%         Totals:         905         6.94%                                                                                                                                                                                                                                                                                                                                                                                                                                                                                                                                                                                                                                                                                                                                                                                                                                                                                                                                                                                                                                                                                                                                                                                                                                                                                                          |            |        | 0          |             |            |                |      |             |
| Chapter 12 Chapter 13 Chapter 13 Hotals:         0 (1) -100.00% (1) -100.00% (1) -100.00% (1) -100.52%         10.52%           Totals:         2008 Over 2007                                                                                                                                                                                                                                                                                                                                                                                                                                                                                                                                                                                                                                                                                                                                                                                                                                                                                                                                                                                                                                                                                                                                                                                                                                                                                                                                                                                                                                                                                                                                                                                                                                                                                                                                                                                                                                                                                                                                                               |            |        |            |             |            |                |      |             |
| Chapter 13                                                                                                                                                                                                                                                                                                                                                                                                                                                                                                                                                                                                                                                                                                                                                                                                                                                                                                                                                                                                                                                                                                                                                                                                                                                                                                                                                                                                                                                                                                                                                                                                                                                                                                                                                                                                                                                                                                                                                                                                                                                                                                                   |            |        |            |             | 1          |                |      |             |
| Totals:   905   911   10.52%                                                                                                                                                                                                                                                                                                                                                                                                                                                                                                                                                                                                                                                                                                                                                                                                                                                                                                                                                                                                                                                                                                                                                                                                                                                                                                                                                                                                                                                                                                                                                                                                                                                                                                                                                                                                                                                                                                                                                                                                                                                                                                 |            | -      |            |             |            | 10.52%         |      |             |
| 2008 Over 2007           Jackson Total %           Chapter 7         243 17.08%         Chapter 7         488 17.17%           Chapter 9         0 0.00%         Chapter 9         0 0.00%           Chapter 11         7 100.00%         Chapter 11         4 15.38%           Chapter 12         (1) -100.00%         Chapter 12         0 0.00%           Chapter 13         662 23.76%         Chapter 13         413 4.06%           Totals:         911 21.60%         Totals:         905 6.94%                                                                                                                                                                                                                                                                                                                                                                                                                                                                                                                                                                                                                                                                                                                                                                                                                                                                                                                                                                                                                                                                                                                                                                                                                                                                                                                                                                                                                                                                                                                                                                                                                       |            |        |            |             |            |                |      |             |
| Section   Total %   Chapter 7   243   17.08%   Chapter 7   488   17.17%                                                                                                                                                                                                                                                                                                                                                                                                                                                                                                                                                                                                                                                                                                                                                                                                                                                                                                                                                                                                                                                                                                                                                                                                                                                                                                                                                                                                                                                                                                                                                                                                                                                                                                                                                                                                                                                                                                                                                                                                                                                      |            |        |            |             |            | 2000 0         | 2007 |             |
| Chapter 7       243       17.08%       Chapter 7       488       17.17%         Chapter 9       0       0.00%       Chapter 9       0       0.00%         Chapter 11       7       100.00%       Chapter 11       4       15.38%         Chapter 12       (1) -100.00%       Chapter 12       0       0.00%         Chapter 13       662       23.76%       Chapter 13       413       4.06%         Totals:       911       21.60%       Totals:       905       6.94%                                                                                                                                                                                                                                                                                                                                                                                                                                                                                                                                                                                                                                                                                                                                                                                                                                                                                                                                                                                                                                                                                                                                                                                                                                                                                                                                                                                                                                                                                                                                                                                                                                                      | -          |        |            |             |            |                |      |             |
| Chapter 9       0       0.00%       Chapter 9       0       0.00%         Chapter 11       7       100.00%       Chapter 11       4       15.38%         Chapter 12       (1) -100.00%       Chapter 12       0       0.00%         Chapter 13       662       23.76%       Chapter 13       413       4.06%         Totals:       911       21.60%       Totals:       905       6.94%                                                                                                                                                                                                                                                                                                                                                                                                                                                                                                                                                                                                                                                                                                                                                                                                                                                                                                                                                                                                                                                                                                                                                                                                                                                                                                                                                                                                                                                                                                                                                                                                                                                                                                                                      | Chapter 7  |        |            |             | Chapter 7  |                |      |             |
| Chapter 11       7       100.00%       Chapter 11       4       15.38%         Chapter 12       (1) -100.00%       Chapter 12       0       0.00%         Chapter 13       662       23.76%       Chapter 13       413       4.06%         Totals:       911       21.60%       Totals:       905       6.94%                                                                                                                                                                                                                                                                                                                                                                                                                                                                                                                                                                                                                                                                                                                                                                                                                                                                                                                                                                                                                                                                                                                                                                                                                                                                                                                                                                                                                                                                                                                                                                                                                                                                                                                                                                                                                |            |        |            |             |            |                |      |             |
| Chapter 12     (1) -100.00%     Chapter 12     0     0.00%       Chapter 13     662     23.76%     Chapter 13     413     4.06%       Totals:     911     21.60%     Totals:     905     6.94%                                                                                                                                                                                                                                                                                                                                                                                                                                                                                                                                                                                                                                                                                                                                                                                                                                                                                                                                                                                                                                                                                                                                                                                                                                                                                                                                                                                                                                                                                                                                                                                                                                                                                                                                                                                                                                                                                                                               |            |        |            |             |            |                |      |             |
| Chapter 13       662       23.76%       Chapter 13       413       4.06%         Totals:       911       21.60%       Totals:       905       6.94%                                                                                                                                                                                                                                                                                                                                                                                                                                                                                                                                                                                                                                                                                                                                                                                                                                                                                                                                                                                                                                                                                                                                                                                                                                                                                                                                                                                                                                                                                                                                                                                                                                                                                                                                                                                                                                                                                                                                                                          |            |        |            |             |            |                |      |             |
| Totals: 911 21.60% Totals: 905 6.94%                                                                                                                                                                                                                                                                                                                                                                                                                                                                                                                                                                                                                                                                                                                                                                                                                                                                                                                                                                                                                                                                                                                                                                                                                                                                                                                                                                                                                                                                                                                                                                                                                                                                                                                                                                                                                                                                                                                                                                                                                                                                                         |            |        |            |             |            |                |      |             |
|                                                                                                                                                                                                                                                                                                                                                                                                                                                                                                                                                                                                                                                                                                                                                                                                                                                                                                                                                                                                                                                                                                                                                                                                                                                                                                                                                                                                                                                                                                                                                                                                                                                                                                                                                                                                                                                                                                                                                                                                                                                                                                                              |            |        |            |             |            |                |      |             |
|                                                                                                                                                                                                                                                                                                                                                                                                                                                                                                                                                                                                                                                                                                                                                                                                                                                                                                                                                                                                                                                                                                                                                                                                                                                                                                                                                                                                                                                                                                                                                                                                                                                                                                                                                                                                                                                                                                                                                                                                                                                                                                                              |            |        |            | inded to tu |            |                |      | 75%         |