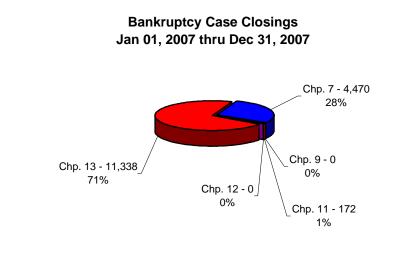

# UNITED STATES BANKRUPTCY COURT Western District of Tennessee PETITIONS FILED FOR TWELVE MONTH PERIODS BY DIVISIONS

| Section                                                                                                                                                                                                                                                                                                                                                                                                                                                                                                                                                                                                                                                                                                                                                                                                                                                                                                                                                                                                                                                                                                                                                                                                                                                                                                                                                                                                                                                                                                                                                                                                                                                                                                                                                                                                                                                                                                                                                                                                                                                                                                                      |            |        |            |             |            |                |      |             |
|------------------------------------------------------------------------------------------------------------------------------------------------------------------------------------------------------------------------------------------------------------------------------------------------------------------------------------------------------------------------------------------------------------------------------------------------------------------------------------------------------------------------------------------------------------------------------------------------------------------------------------------------------------------------------------------------------------------------------------------------------------------------------------------------------------------------------------------------------------------------------------------------------------------------------------------------------------------------------------------------------------------------------------------------------------------------------------------------------------------------------------------------------------------------------------------------------------------------------------------------------------------------------------------------------------------------------------------------------------------------------------------------------------------------------------------------------------------------------------------------------------------------------------------------------------------------------------------------------------------------------------------------------------------------------------------------------------------------------------------------------------------------------------------------------------------------------------------------------------------------------------------------------------------------------------------------------------------------------------------------------------------------------------------------------------------------------------------------------------------------------|------------|--------|------------|-------------|------------|----------------|------|-------------|
| Chapter 9                                                                                                                                                                                                                                                                                                                                                                                                                                                                                                                                                                                                                                                                                                                                                                                                                                                                                                                                                                                                                                                                                                                                                                                                                                                                                                                                                                                                                                                                                                                                                                                                                                                                                                                                                                                                                                                                                                                                                                                                                                                                                                                    |            |        |            |             |            |                |      |             |
| Chapter 11                                                                                                                                                                                                                                                                                                                                                                                                                                                                                                                                                                                                                                                                                                                                                                                                                                                                                                                                                                                                                                                                                                                                                                                                                                                                                                                                                                                                                                                                                                                                                                                                                                                                                                                                                                                                                                                                                                                                                                                                                                                                                                                   |            |        |            |             |            |                |      |             |
| Chapter 12                                                                                                                                                                                                                                                                                                                                                                                                                                                                                                                                                                                                                                                                                                                                                                                                                                                                                                                                                                                                                                                                                                                                                                                                                                                                                                                                                                                                                                                                                                                                                                                                                                                                                                                                                                                                                                                                                                                                                                                                                                                                                                                   | Chapter 7  | 3,330  | 1,666      | 4,996       |            | 67%            |      | 26%         |
| Chapter 13                                                                                                                                                                                                                                                                                                                                                                                                                                                                                                                                                                                                                                                                                                                                                                                                                                                                                                                                                                                                                                                                                                                                                                                                                                                                                                                                                                                                                                                                                                                                                                                                                                                                                                                                                                                                                                                                                                                                                                                                                                                                                                                   | Chapter 9  | 0      | 0          | _           | Chapter 9  | 0%             | 0%   | 0%          |
| Chapter 13                                                                                                                                                                                                                                                                                                                                                                                                                                                                                                                                                                                                                                                                                                                                                                                                                                                                                                                                                                                                                                                                                                                                                                                                                                                                                                                                                                                                                                                                                                                                                                                                                                                                                                                                                                                                                                                                                                                                                                                                                                                                                                                   |            |        | 14         | 44          |            |                |      | 0%          |
| Totals:                                                                                                                                                                                                                                                                                                                                                                                                                                                                                                                                                                                                                                                                                                                                                                                                                                                                                                                                                                                                                                                                                                                                                                                                                                                                                                                                                                                                                                                                                                                                                                                                                                                                                                                                                                                                                                                                                                                                                                                                                                                                                                                      |            |        | -          |             |            |                |      |             |
| Section   Chapter   7   Chapter   1   Chap |            |        |            |             |            | <u>75%</u>     |      |             |
| Chapter 7                                                                                                                                                                                                                                                                                                                                                                                                                                                                                                                                                                                                                                                                                                                                                                                                                                                                                                                                                                                                                                                                                                                                                                                                                                                                                                                                                                                                                                                                                                                                                                                                                                                                                                                                                                                                                                                                                                                                                                                                                                                                                                                    | Totals:    |        | •          |             | Totals:    | <u>73%</u>     | 27%  | <u>100%</u> |
| Chapter 7                                                                                                                                                                                                                                                                                                                                                                                                                                                                                                                                                                                                                                                                                                                                                                                                                                                                                                                                                                                                                                                                                                                                                                                                                                                                                                                                                                                                                                                                                                                                                                                                                                                                                                                                                                                                                                                                                                                                                                                                                                                                                                                    |            |        |            |             |            |                |      |             |
| Chapter 9                                                                                                                                                                                                                                                                                                                                                                                                                                                                                                                                                                                                                                                                                                                                                                                                                                                                                                                                                                                                                                                                                                                                                                                                                                                                                                                                                                                                                                                                                                                                                                                                                                                                                                                                                                                                                                                                                                                                                                                                                                                                                                                    | _          |        |            |             |            |                |      |             |
| Chapter 11                                                                                                                                                                                                                                                                                                                                                                                                                                                                                                                                                                                                                                                                                                                                                                                                                                                                                                                                                                                                                                                                                                                                                                                                                                                                                                                                                                                                                                                                                                                                                                                                                                                                                                                                                                                                                                                                                                                                                                                                                                                                                                                   | Chapter 7  | 2,842  | 1,423      | 4,265       |            |                |      |             |
| Chapter 12                                                                                                                                                                                                                                                                                                                                                                                                                                                                                                                                                                                                                                                                                                                                                                                                                                                                                                                                                                                                                                                                                                                                                                                                                                                                                                                                                                                                                                                                                                                                                                                                                                                                                                                                                                                                                                                                                                                                                                                                                                                                                                                   | Chapter 9  |        | 0          | 0           | Chapter 9  | 0%             | 0%   | 0%          |
| Chapter 13                                                                                                                                                                                                                                                                                                                                                                                                                                                                                                                                                                                                                                                                                                                                                                                                                                                                                                                                                                                                                                                                                                                                                                                                                                                                                                                                                                                                                                                                                                                                                                                                                                                                                                                                                                                                                                                                                                                                                                                                                                                                                                                   | Chapter 11 | 26     | 7          | 33          | Chapter 11 | 79%            | 21%  | 0%          |
| Chapter 13                                                                                                                                                                                                                                                                                                                                                                                                                                                                                                                                                                                                                                                                                                                                                                                                                                                                                                                                                                                                                                                                                                                                                                                                                                                                                                                                                                                                                                                                                                                                                                                                                                                                                                                                                                                                                                                                                                                                                                                                                                                                                                                   | Chapter 12 | 0      | 1          | 1           | Chapter 12 | 0%             | 100% | 0%          |
| Totals:                                                                                                                                                                                                                                                                                                                                                                                                                                                                                                                                                                                                                                                                                                                                                                                                                                                                                                                                                                                                                                                                                                                                                                                                                                                                                                                                                                                                                                                                                                                                                                                                                                                                                                                                                                                                                                                                                                                                                                                                                                                                                                                      |            |        | 2,786      | 12,958      |            |                |      |             |
| Section   Chapter   Text   Text   Chapter   Text   Chapter   Text   |            |        |            |             |            |                |      |             |
| Chapter 7                                                                                                                                                                                                                                                                                                                                                                                                                                                                                                                                                                                                                                                                                                                                                                                                                                                                                                                                                                                                                                                                                                                                                                                                                                                                                                                                                                                                                                                                                                                                                                                                                                                                                                                                                                                                                                                                                                                                                                                                                                                                                                                    |            |        |            |             |            |                |      |             |
| Chapter 7                                                                                                                                                                                                                                                                                                                                                                                                                                                                                                                                                                                                                                                                                                                                                                                                                                                                                                                                                                                                                                                                                                                                                                                                                                                                                                                                                                                                                                                                                                                                                                                                                                                                                                                                                                                                                                                                                                                                                                                                                                                                                                                    |            |        |            |             |            |                |      |             |
| Chapter 9                                                                                                                                                                                                                                                                                                                                                                                                                                                                                                                                                                                                                                                                                                                                                                                                                                                                                                                                                                                                                                                                                                                                                                                                                                                                                                                                                                                                                                                                                                                                                                                                                                                                                                                                                                                                                                                                                                                                                                                                                                                                                                                    | Chanter 7  |        |            |             | Chanter 7  |                |      |             |
| Chapter 11                                                                                                                                                                                                                                                                                                                                                                                                                                                                                                                                                                                                                                                                                                                                                                                                                                                                                                                                                                                                                                                                                                                                                                                                                                                                                                                                                                                                                                                                                                                                                                                                                                                                                                                                                                                                                                                                                                                                                                                                                                                                                                                   |            |        |            | _           |            |                |      |             |
| Chapter 12                                                                                                                                                                                                                                                                                                                                                                                                                                                                                                                                                                                                                                                                                                                                                                                                                                                                                                                                                                                                                                                                                                                                                                                                                                                                                                                                                                                                                                                                                                                                                                                                                                                                                                                                                                                                                                                                                                                                                                                                                                                                                                                   |            |        |            | -           |            |                |      |             |
| Chapter 13                                                                                                                                                                                                                                                                                                                                                                                                                                                                                                                                                                                                                                                                                                                                                                                                                                                                                                                                                                                                                                                                                                                                                                                                                                                                                                                                                                                                                                                                                                                                                                                                                                                                                                                                                                                                                                                                                                                                                                                                                                                                                                                   |            |        |            | 30          |            |                |      |             |
| Totals:   10,850   3,405   14,255                                                                                                                                                                                                                                                                                                                                                                                                                                                                                                                                                                                                                                                                                                                                                                                                                                                                                                                                                                                                                                                                                                                                                                                                                                                                                                                                                                                                                                                                                                                                                                                                                                                                                                                                                                                                                                                                                                                                                                                                                                                                                            |            |        | •          | 10 070      |            |                |      |             |
| Section                                                                                                                                                                                                                                                                                                                                                                                                                                                                                                                                                                                                                                                                                                                                                                                                                                                                                                                                                                                                                                                                                                                                                                                                                                                                                                                                                                                                                                                                                                                                                                                                                                                                                                                                                                                                                                                                                                                                                                                                                                                                                                                      |            |        |            |             |            |                |      |             |
| Chapter 7                                                                                                                                                                                                                                                                                                                                                                                                                                                                                                                                                                                                                                                                                                                                                                                                                                                                                                                                                                                                                                                                                                                                                                                                                                                                                                                                                                                                                                                                                                                                                                                                                                                                                                                                                                                                                                                                                                                                                                                                                                                                                                                    | Totals:    |        |            |             | Totals.    |                |      |             |
| Chapter 7                                                                                                                                                                                                                                                                                                                                                                                                                                                                                                                                                                                                                                                                                                                                                                                                                                                                                                                                                                                                                                                                                                                                                                                                                                                                                                                                                                                                                                                                                                                                                                                                                                                                                                                                                                                                                                                                                                                                                                                                                                                                                                                    |            |        |            |             |            |                |      |             |
| Chapter 9                                                                                                                                                                                                                                                                                                                                                                                                                                                                                                                                                                                                                                                                                                                                                                                                                                                                                                                                                                                                                                                                                                                                                                                                                                                                                                                                                                                                                                                                                                                                                                                                                                                                                                                                                                                                                                                                                                                                                                                                                                                                                                                    |            |        |            |             |            |                |      |             |
| Chapter 11         27         25         52 Chapter 12         Chapter 12         Chapter 13         12,711         2,845         15,556         Chapter 13         12,711         2,845         15,556         Chapter 13         82%         18%         58%           Totals:         21,133         5,805         26,938         Total %         Chapter 13         82%         18%         58%           Chapter 7         488         243         17.14%         Overall Change         2008 Over 2007         Chapter 11         4 7 33.33%         (Both Divisions)         (Both Divisions)         (Both Divisions)         10.52%           Chapter 13         413         662         8.30%         10.52%         10.52%           Chapter 13         243         17.08%         Chapter 7         488         17.17%           Chapter 7         243         17.08%         Chapter 7         488         17.17%           Chapter 9         0         0.00%         Chapter 9         0         0.00%           Chapter 11         7         100.00%         Chapter 11         4         15.38%           Chapter 12         (1)         -100.00%         Chapter 12         0         0.00%                                                                                                                                                                                                                                                                                                                                                                                                                                                                                                                                                                                                                                                                                                                                                                                                                                                                                                                 |            | ·      |            |             |            |                |      |             |
| Chapter 12         0         0         0         0         Chapter 12         0%         0%         0%         0%         0%         0%         0%         0%         0%         0%         0%         0%         0%         0%         0%         0%         0%         0%         0%         0%         0%         0%         0%         0%         0%         0%         0%         0%         0%         0%         0%         0%         0%         0%         0%         0%         0%         0%         0%         0%         0%         58%           Totals:         21,133         5,805         26,938         10.12         10.12         10.12         10.12         10.12         10.12         10.12         10.12         10.12         10.12         10.12         10.12         10.12         10.12         10.12         10.12         10.12         10.12         10.12         10.12         10.12         10.12         10.12         10.12         10.12         10.12         10.12         10.12         10.12         10.12         10.12         10.12         10.12         10.12         10.12         10.12         10.12         10.12         10.12         10.12         10.                                                                                                                                                                                                                                                                                                                                                                                                                                                                                                                                                                                                                                                                                                                                                                                                                                                                                                               | -          |        |            | -           |            |                |      |             |
| Chapter 13 Totals:         12,711 2,845 26,938         15,556 26,938         Chapter 13 82% 18% 58% 78% 22%         58% 100%           Chapter 7 2008 Over 2007           Chapter 7 488 243 17.14%         Chapter 9 0 0 0.00%         Chapter 11 4 7 33.33%         Overall Change 2008 Over 2007 (Both Divisions)         Chapter 12 0 (1) -100.00%         Chapter 13 413 662 8.30%         10.52%         10.52%           Chapter 13 413 662 8.30%         Totals:         905 911 10.52%         10.52%         10.52%           Chapter 7 243 17.08% Chapter 9 0 0.00% Chapter 11 7 100.00% Chapter 11 7 100.00% Chapter 12 (1) -100.00% Chapter 12 0 0.00% Chapter 12 0 0.00% Chapter 13 413 4.06% Totals:         Chapter 13 413 4.06% Totals:         905 6.94%           Totals: 905 6.94%                                                                                                                                                                                                                                                                                                                                                                                                                                                                                                                                                                                                                                                                                                                                                                                                                                                                                                                                                                                                                                                                                                                                                                                                                                                                                                                        |            |        |            |             |            |                |      |             |
| Totals:   21,133   5,805   26,938                                                                                                                                                                                                                                                                                                                                                                                                                                                                                                                                                                                                                                                                                                                                                                                                                                                                                                                                                                                                                                                                                                                                                                                                                                                                                                                                                                                                                                                                                                                                                                                                                                                                                                                                                                                                                                                                                                                                                                                                                                                                                            |            |        |            |             |            |                |      |             |
| Chapter 7                                                                                                                                                                                                                                                                                                                                                                                                                                                                                                                                                                                                                                                                                                                                                                                                                                                                                                                                                                                                                                                                                                                                                                                                                                                                                                                                                                                                                                                                                                                                                                                                                                                                                                                                                                                                                                                                                                                                                                                                                                                                                                                    |            |        |            |             |            |                |      |             |
| Chapter 7                                                                                                                                                                                                                                                                                                                                                                                                                                                                                                                                                                                                                                                                                                                                                                                                                                                                                                                                                                                                                                                                                                                                                                                                                                                                                                                                                                                                                                                                                                                                                                                                                                                                                                                                                                                                                                                                                                                                                                                                                                                                                                                    | Totals:    | 21,133 | 5,805      | 26,938      | Totals:    | 78%            | 22%  | 100%        |
| Chapter 7                                                                                                                                                                                                                                                                                                                                                                                                                                                                                                                                                                                                                                                                                                                                                                                                                                                                                                                                                                                                                                                                                                                                                                                                                                                                                                                                                                                                                                                                                                                                                                                                                                                                                                                                                                                                                                                                                                                                                                                                                                                                                                                    |            | 200    | 8 Over 200 | 7           |            |                |      |             |
| Chapter 7         488         243         17.14%         Overall Change           Chapter 9         0         0         0.00%         2008 Over 2007           Chapter 11         4         7         33.33%         (Both Divisions)           Chapter 13         413         662         8.30%           Totals:         905         911         10.52%           Chapter 7         243         17.08%         Chapter 7         488         17.17%           Chapter 9         0         0.00%         Chapter 9         0         0.00%           Chapter 11         7         100.00%         Chapter 11         4         15.38%           Chapter 12         (1)         -100.00%         Chapter 12         0         0.00%           Chapter 13         662         23.76%         Chapter 13         413         4.06%           Totals:         911         21.60%         Totals:         905         6.94%                                                                                                                                                                                                                                                                                                                                                                                                                                                                                                                                                                                                                                                                                                                                                                                                                                                                                                                                                                                                                                                                                                                                                                                                      |            |        |            |             |            |                |      |             |
| Chapter 9         0         0         0.00%           Chapter 11         4         7         33.33%         (Both Divisions)           Chapter 12         0         (1) -100.00%         10.52%           Chapter 13         413         662         8.30%           Totals:         905         911         10.52%           2008 Over 2007           Jackson         Total %           Chapter 7         243         17.08%           Chapter 9         0         0.00%           Chapter 9         0         0.00%           Chapter 11         7         100.00%           Chapter 12         (1) -100.00%         Chapter 11         4         15.38%           Chapter 13         662         23.76%         Chapter 12         0         0.00%           Chapter 13         413         4.06%         4.06%           Totals:         911         21.60%         Totals:         905         6.94%                                                                                                                                                                                                                                                                                                                                                                                                                                                                                                                                                                                                                                                                                                                                                                                                                                                                                                                                                                                                                                                                                                                                                                                                                    | Chapter 7  |        |            |             |            | Overall Change |      |             |
| Chapter 11         4         7         33.33%         (Both Divisions)           Chapter 12         0         (1) -100.00%         10.52%           Chapter 13         413         662         8.30%           Totals:         905         911         10.52%           Chapter 7         243         17.08%         Chapter 7         488         17.17%           Chapter 9         0         0.00%         Chapter 9         0         0.00%           Chapter 11         7         100.00%         Chapter 11         4         15.38%           Chapter 12         (1) -100.00%         Chapter 12         0         0.00%           Chapter 13         662         23.76%         Chapter 13         413         4.06%           Totals:         911         21.60%         Totals:         905         6.94%                                                                                                                                                                                                                                                                                                                                                                                                                                                                                                                                                                                                                                                                                                                                                                                                                                                                                                                                                                                                                                                                                                                                                                                                                                                                                                          |            |        | 0          |             |            |                |      |             |
| Chapter 12 Chapter 13 Chapter 13 Hotals:         0 (1) -100.00% (1) -100.00% (1) -100.00% (1) -100.52%         10.52%           Totals:         2008 Over 2007                                                                                                                                                                                                                                                                                                                                                                                                                                                                                                                                                                                                                                                                                                                                                                                                                                                                                                                                                                                                                                                                                                                                                                                                                                                                                                                                                                                                                                                                                                                                                                                                                                                                                                                                                                                                                                                                                                                                                               |            |        |            |             |            |                |      |             |
| Chapter 13                                                                                                                                                                                                                                                                                                                                                                                                                                                                                                                                                                                                                                                                                                                                                                                                                                                                                                                                                                                                                                                                                                                                                                                                                                                                                                                                                                                                                                                                                                                                                                                                                                                                                                                                                                                                                                                                                                                                                                                                                                                                                                                   |            |        |            |             | 1          |                |      |             |
| Totals:   905   911   10.52%                                                                                                                                                                                                                                                                                                                                                                                                                                                                                                                                                                                                                                                                                                                                                                                                                                                                                                                                                                                                                                                                                                                                                                                                                                                                                                                                                                                                                                                                                                                                                                                                                                                                                                                                                                                                                                                                                                                                                                                                                                                                                                 |            | -      |            |             |            | 10.52%         |      |             |
| 2008 Over 2007           Jackson Total %           Chapter 7         243 17.08%         Chapter 7         488 17.17%           Chapter 9         0 0.00%         Chapter 9         0 0.00%           Chapter 11         7 100.00%         Chapter 11         4 15.38%           Chapter 12         (1) -100.00%         Chapter 12         0 0.00%           Chapter 13         662 23.76%         Chapter 13         413 4.06%           Totals:         911 21.60%         Totals:         905 6.94%                                                                                                                                                                                                                                                                                                                                                                                                                                                                                                                                                                                                                                                                                                                                                                                                                                                                                                                                                                                                                                                                                                                                                                                                                                                                                                                                                                                                                                                                                                                                                                                                                       |            |        |            |             |            |                |      |             |
| Section   Total %   Chapter 7   243   17.08%   Chapter 7   488   17.17%                                                                                                                                                                                                                                                                                                                                                                                                                                                                                                                                                                                                                                                                                                                                                                                                                                                                                                                                                                                                                                                                                                                                                                                                                                                                                                                                                                                                                                                                                                                                                                                                                                                                                                                                                                                                                                                                                                                                                                                                                                                      |            |        |            |             |            | 2000 0         | 2007 |             |
| Chapter 7       243       17.08%       Chapter 7       488       17.17%         Chapter 9       0       0.00%       Chapter 9       0       0.00%         Chapter 11       7       100.00%       Chapter 11       4       15.38%         Chapter 12       (1) -100.00%       Chapter 12       0       0.00%         Chapter 13       662       23.76%       Chapter 13       413       4.06%         Totals:       911       21.60%       Totals:       905       6.94%                                                                                                                                                                                                                                                                                                                                                                                                                                                                                                                                                                                                                                                                                                                                                                                                                                                                                                                                                                                                                                                                                                                                                                                                                                                                                                                                                                                                                                                                                                                                                                                                                                                      | -          |        |            |             |            |                |      |             |
| Chapter 9       0       0.00%       Chapter 9       0       0.00%         Chapter 11       7       100.00%       Chapter 11       4       15.38%         Chapter 12       (1) -100.00%       Chapter 12       0       0.00%         Chapter 13       662       23.76%       Chapter 13       413       4.06%         Totals:       911       21.60%       Totals:       905       6.94%                                                                                                                                                                                                                                                                                                                                                                                                                                                                                                                                                                                                                                                                                                                                                                                                                                                                                                                                                                                                                                                                                                                                                                                                                                                                                                                                                                                                                                                                                                                                                                                                                                                                                                                                      | Chapter 7  |        |            |             | Chapter 7  |                |      |             |
| Chapter 11       7       100.00%       Chapter 11       4       15.38%         Chapter 12       (1) -100.00%       Chapter 12       0       0.00%         Chapter 13       662       23.76%       Chapter 13       413       4.06%         Totals:       911       21.60%       Totals:       905       6.94%                                                                                                                                                                                                                                                                                                                                                                                                                                                                                                                                                                                                                                                                                                                                                                                                                                                                                                                                                                                                                                                                                                                                                                                                                                                                                                                                                                                                                                                                                                                                                                                                                                                                                                                                                                                                                |            |        |            |             |            |                |      |             |
| Chapter 12     (1) -100.00%     Chapter 12     0     0.00%       Chapter 13     662     23.76%     Chapter 13     413     4.06%       Totals:     911     21.60%     Totals:     905     6.94%                                                                                                                                                                                                                                                                                                                                                                                                                                                                                                                                                                                                                                                                                                                                                                                                                                                                                                                                                                                                                                                                                                                                                                                                                                                                                                                                                                                                                                                                                                                                                                                                                                                                                                                                                                                                                                                                                                                               |            |        |            |             |            |                |      |             |
| Chapter 13       662       23.76%       Chapter 13       413       4.06%         Totals:       911       21.60%       Totals:       905       6.94%                                                                                                                                                                                                                                                                                                                                                                                                                                                                                                                                                                                                                                                                                                                                                                                                                                                                                                                                                                                                                                                                                                                                                                                                                                                                                                                                                                                                                                                                                                                                                                                                                                                                                                                                                                                                                                                                                                                                                                          |            |        |            |             |            |                |      |             |
| Totals: 911 21.60% Totals: 905 6.94%                                                                                                                                                                                                                                                                                                                                                                                                                                                                                                                                                                                                                                                                                                                                                                                                                                                                                                                                                                                                                                                                                                                                                                                                                                                                                                                                                                                                                                                                                                                                                                                                                                                                                                                                                                                                                                                                                                                                                                                                                                                                                         |            |        |            |             |            |                |      |             |
|                                                                                                                                                                                                                                                                                                                                                                                                                                                                                                                                                                                                                                                                                                                                                                                                                                                                                                                                                                                                                                                                                                                                                                                                                                                                                                                                                                                                                                                                                                                                                                                                                                                                                                                                                                                                                                                                                                                                                                                                                                                                                                                              |            |        |            |             |            |                |      |             |
|                                                                                                                                                                                                                                                                                                                                                                                                                                                                                                                                                                                                                                                                                                                                                                                                                                                                                                                                                                                                                                                                                                                                                                                                                                                                                                                                                                                                                                                                                                                                                                                                                                                                                                                                                                                                                                                                                                                                                                                                                                                                                                                              |            |        |            | inded to tu |            |                |      | 75%         |