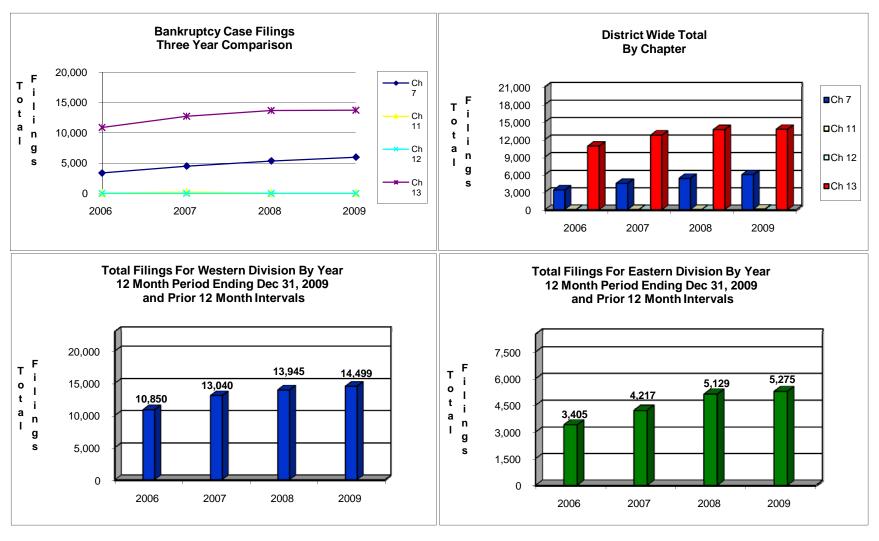

## UNITED STATES BANKRUPTCY COURT Western District of Tennessee PETITIONS FILED FOR TWELVE MONTH PERIODS BY DIVISIONS

|              | Jan 1, 2009 - Dec 31, 2009 |             |         |
|--------------|----------------------------|-------------|---------|
| _            | Memphis                    | Jackson     | Totals  |
| Chapter 7    | 4,069                      | 1,897       | 5,966   |
| Chapter 11   | 51                         | 27          | 78      |
| Chapter 12   | 0                          | 1           | 1 - 1   |
| Chapter 13 _ | 10,379                     | 3,350       | 13,729  |
| Totals:      | 14,499                     | 5,275       | 19,774  |
|              | Jan 1, 2008 - Dec 31, 2008 |             |         |
| <u> </u>     | Memphis                    | Jackson     | Totals  |
| Chapter 7    | 3,564                      | 1,788       | 5,352   |
| Chapter 11   | 28                         | 10          | 38      |
| Chapter 12   | 0                          | 0           | 0       |
| Chapter 13   | 10,353                     | 3,331       | 13,684  |
| Totals:      | 13,945                     | 5,129       | 19,074  |
|              | Jan 1, 2007 - Dec 31, 2007 |             |         |
|              | Memphis                    | Jackson     | Totals  |
| Chapter 7    | 3,002                      | 1,487       | 4,489   |
| Chapter 11   | 26                         | 7           | 33      |
| Chapter 12   | 0                          | 1           | 1       |
| Chapter 13   | 10,012                     | 2,722       | 12,734  |
| Totals:      | 13,040                     | 4,217       | 17,257  |
|              | Jan 1, 200                 | 6 - Dec 31, | 2006    |
|              | Memphis                    | Jackson     | Totals  |
| Chapter 7    | 2,291                      | 1,060       | 3,351   |
| Chapter 11   | 20                         | 18          | 38      |
| Chapter 12   | 0                          | 1           | 1       |
| Chapter 13   | 8,539                      | 2,326       | 10,865  |
| Totals:      | 10,850                     | 3,405       | 14,255  |
|              | 2009 Over 2008             |             |         |
|              | Memphis                    | Jackson     | Total % |
| Chapter 7    | 505                        | 109         | 11.47%  |
| Chapter 11   | 23                         | 17          | 105.26% |
| Chapter 12   | 0                          | 1           | 100%    |
| Chapter 13   | 26                         | 19          | 0.33%   |
| Totals:      | 554                        | 146         | 3.67%   |

## **United States Bankruptcy Court Western District of Tennessee**

NOTE: Data For Each Year was Calculated Beginning Dec 31, 2009 and Extending Backwards Twelve Months