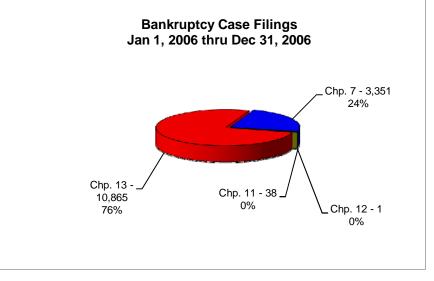

## UNITED STATES BANKRUPTCY COURT Western District of Tennessee PETITIONS FILED FOR TWELVE MONTH PERIODS BY DIVISIONS

|              | Jan 1, 2009 - Dec 31, 2009 |             |         |
|--------------|----------------------------|-------------|---------|
| _            | Memphis                    | Jackson     | Totals  |
| Chapter 7    | 4,069                      | 1,897       | 5,966   |
| Chapter 11   | 51                         | 27          | 78      |
| Chapter 12   | 0                          | 1           | 1 - 1   |
| Chapter 13 _ | 10,379                     | 3,350       | 13,729  |
| Totals:      | 14,499                     | 5,275       | 19,774  |
|              | Jan 1, 2008 - Dec 31, 2008 |             |         |
| <u> </u>     | Memphis                    | Jackson     | Totals  |
| Chapter 7    | 3,564                      | 1,788       | 5,352   |
| Chapter 11   | 28                         | 10          | 38      |
| Chapter 12   | 0                          | 0           | 0       |
| Chapter 13   | 10,353                     | 3,331       | 13,684  |
| Totals:      | 13,945                     | 5,129       | 19,074  |
|              | Jan 1, 2007 - Dec 31, 2007 |             |         |
|              | Memphis                    | Jackson     | Totals  |
| Chapter 7    | 3,002                      | 1,487       | 4,489   |
| Chapter 11   | 26                         | 7           | 33      |
| Chapter 12   | 0                          | 1           | 1       |
| Chapter 13   | 10,012                     | 2,722       | 12,734  |
| Totals:      | 13,040                     | 4,217       | 17,257  |
|              | Jan 1, 200                 | 6 - Dec 31, | 2006    |
|              | Memphis                    | Jackson     | Totals  |
| Chapter 7    | 2,291                      | 1,060       | 3,351   |
| Chapter 11   | 20                         | 18          | 38      |
| Chapter 12   | 0                          | 1           | 1       |
| Chapter 13   | 8,539                      | 2,326       | 10,865  |
| Totals:      | 10,850                     | 3,405       | 14,255  |
|              | 2009 Over 2008             |             |         |
|              | Memphis                    | Jackson     | Total % |
| Chapter 7    | 505                        | 109         | 11.47%  |
| Chapter 11   | 23                         | 17          | 105.26% |
| Chapter 12   | 0                          | 1           | 100%    |
| Chapter 13   | 26                         | 19          | 0.33%   |
| Totals:      | 554                        | 146         | 3.67%   |