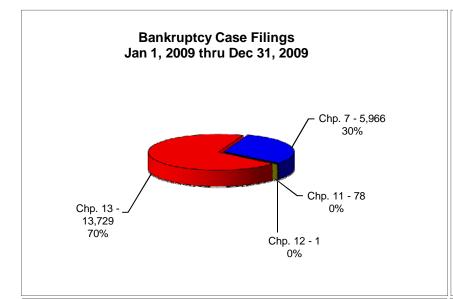

## UNITED STATES BANKRUPTCY COURT Western District of Tennessee PETITIONS FILED FOR TWELVE MONTH PERIODS BY DIVISIONS

|              | Jan 1, 2009 - Dec 31, 2009 |             |         |
|--------------|----------------------------|-------------|---------|
| _            | Memphis                    | Jackson     | Totals  |
| Chapter 7    | 4,069                      | 1,897       | 5,966   |
| Chapter 11   | 51                         | 27          | 78      |
| Chapter 12   | 0                          | 1           | 1 - 1   |
| Chapter 13 _ | 10,379                     | 3,350       | 13,729  |
| Totals:      | 14,499                     | 5,275       | 19,774  |
|              | Jan 1, 2008 - Dec 31, 2008 |             |         |
| <u> </u>     | Memphis                    | Jackson     | Totals  |
| Chapter 7    | 3,564                      | 1,788       | 5,352   |
| Chapter 11   | 28                         | 10          | 38      |
| Chapter 12   | 0                          | 0           | 0       |
| Chapter 13   | 10,353                     | 3,331       | 13,684  |
| Totals:      | 13,945                     | 5,129       | 19,074  |
|              | Jan 1, 2007 - Dec 31, 2007 |             |         |
|              | Memphis                    | Jackson     | Totals  |
| Chapter 7    | 3,002                      | 1,487       | 4,489   |
| Chapter 11   | 26                         | 7           | 33      |
| Chapter 12   | 0                          | 1           | 1       |
| Chapter 13   | 10,012                     | 2,722       | 12,734  |
| Totals:      | 13,040                     | 4,217       | 17,257  |
|              | Jan 1, 200                 | 6 - Dec 31, | 2006    |
|              | Memphis                    | Jackson     | Totals  |
| Chapter 7    | 2,291                      | 1,060       | 3,351   |
| Chapter 11   | 20                         | 18          | 38      |
| Chapter 12   | 0                          | 1           | 1       |
| Chapter 13   | 8,539                      | 2,326       | 10,865  |
| Totals:      | 10,850                     | 3,405       | 14,255  |
|              | 2009 Over 2008             |             |         |
|              | Memphis                    | Jackson     | Total % |
| Chapter 7    | 505                        | 109         | 11.47%  |
| Chapter 11   | 23                         | 17          | 105.26% |
| Chapter 12   | 0                          | 1           | 100%    |
| Chapter 13   | 26                         | 19          | 0.33%   |
| Totals:      | 554                        | 146         | 3.67%   |

(Both Divisions)

3.67%

Calculation of percentages are rounded to two places. .745 would be shown as .75 or 75%, and .744 would be displayed as .74 or 74%.