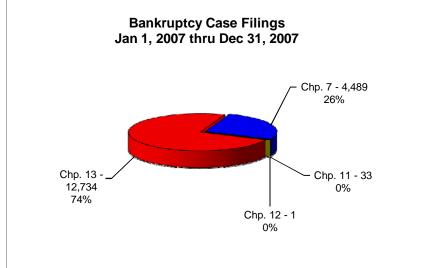

## UNITED STATES BANKRUPTCY COURT Western District of Tennessee PETITIONS FILED FOR TWELVE MONTH PERIODS BY DIVISIONS

|              | Jan 1, 2009 - Dec 31, 2009 |             |         |
|--------------|----------------------------|-------------|---------|
| _            | Memphis                    | Jackson     | Totals  |
| Chapter 7    | 4,069                      | 1,897       | 5,966   |
| Chapter 11   | 51                         | 27          | 78      |
| Chapter 12   | 0                          | 1           | 1 - 1   |
| Chapter 13 _ | 10,379                     | 3,350       | 13,729  |
| Totals:      | 14,499                     | 5,275       | 19,774  |
|              | Jan 1, 2008 - Dec 31, 2008 |             |         |
| <u> </u>     | Memphis                    | Jackson     | Totals  |
| Chapter 7    | 3,564                      | 1,788       | 5,352   |
| Chapter 11   | 28                         | 10          | 38      |
| Chapter 12   | 0                          | 0           | 0       |
| Chapter 13   | 10,353                     | 3,331       | 13,684  |
| Totals:      | 13,945                     | 5,129       | 19,074  |
|              | Jan 1, 2007 - Dec 31, 2007 |             |         |
|              | Memphis                    | Jackson     | Totals  |
| Chapter 7    | 3,002                      | 1,487       | 4,489   |
| Chapter 11   | 26                         | 7           | 33      |
| Chapter 12   | 0                          | 1           | 1       |
| Chapter 13   | 10,012                     | 2,722       | 12,734  |
| Totals:      | 13,040                     | 4,217       | 17,257  |
|              | Jan 1, 200                 | 6 - Dec 31, | 2006    |
|              | Memphis                    | Jackson     | Totals  |
| Chapter 7    | 2,291                      | 1,060       | 3,351   |
| Chapter 11   | 20                         | 18          | 38      |
| Chapter 12   | 0                          | 1           | 1       |
| Chapter 13   | 8,539                      | 2,326       | 10,865  |
| Totals:      | 10,850                     | 3,405       | 14,255  |
|              | 2009 Over 2008             |             |         |
|              | Memphis                    | Jackson     | Total % |
| Chapter 7    | 505                        | 109         | 11.47%  |
| Chapter 11   | 23                         | 17          | 105.26% |
| Chapter 12   | 0                          | 1           | 100%    |
| Chapter 13   | 26                         | 19          | 0.33%   |
| Totals:      | 554                        | 146         | 3.67%   |