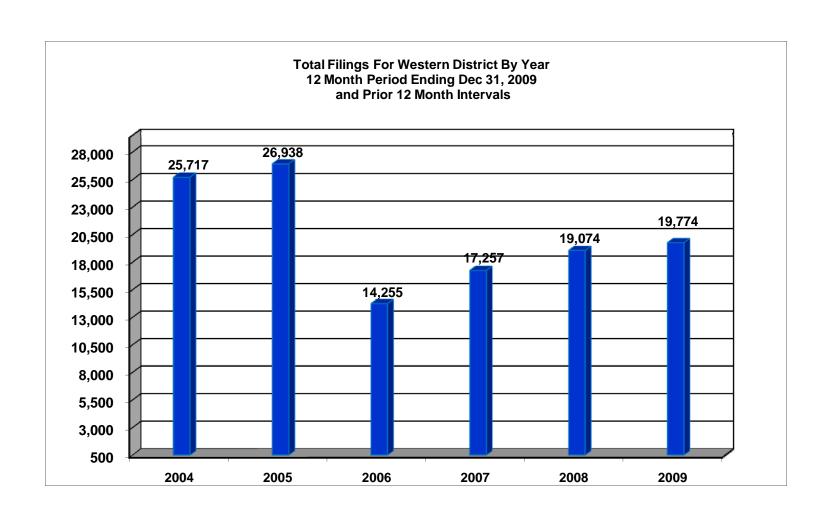

## **United States Bankruptcy Court Western District of Tennessee**

NOTE: Data For Each Year was Calculated Beginning Dec 31, 2009 and Extending Backwards Twelve Months