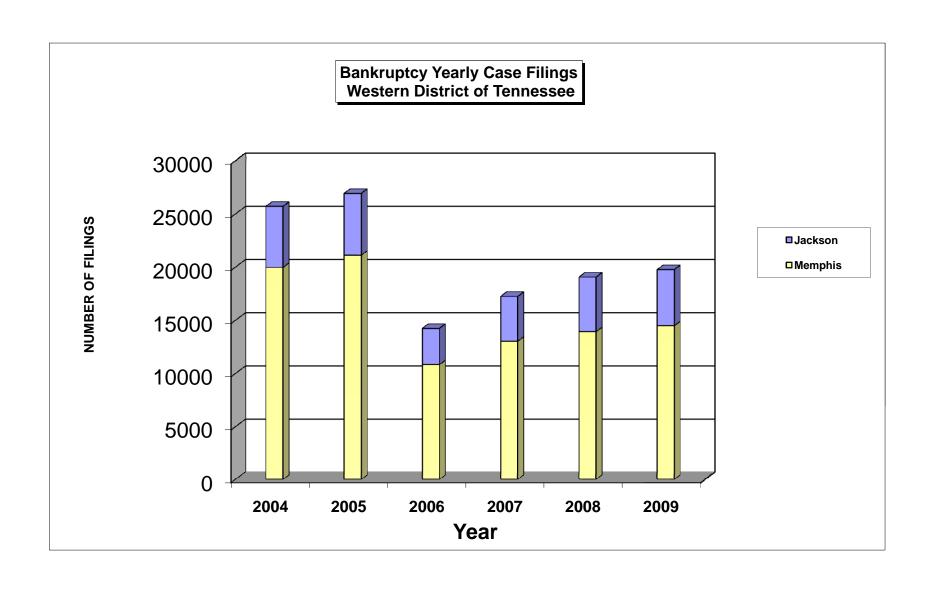

## UNITED STATES BANKRUPTCY COURT Western District of Tennessee PETITIONS FILED FOR TWELVE MONTH PERIODS BY DIVISIONS

|              | Jan 1, 2009 - Dec 31, 2009 |             |         |
|--------------|----------------------------|-------------|---------|
| _            | Memphis                    | Jackson     | Totals  |
| Chapter 7    | 4,069                      | 1,897       | 5,966   |
| Chapter 11   | 51                         | 27          | 78      |
| Chapter 12   | 0                          | 1           | 1 - 1   |
| Chapter 13 _ | 10,379                     | 3,350       | 13,729  |
| Totals:      | 14,499                     | 5,275       | 19,774  |
|              | Jan 1, 2008 - Dec 31, 2008 |             |         |
| <u> </u>     | Memphis                    | Jackson     | Totals  |
| Chapter 7    | 3,564                      | 1,788       | 5,352   |
| Chapter 11   | 28                         | 10          | 38      |
| Chapter 12   | 0                          | 0           | 0       |
| Chapter 13   | 10,353                     | 3,331       | 13,684  |
| Totals:      | 13,945                     | 5,129       | 19,074  |
|              | Jan 1, 2007 - Dec 31, 2007 |             |         |
|              | Memphis                    | Jackson     | Totals  |
| Chapter 7    | 3,002                      | 1,487       | 4,489   |
| Chapter 11   | 26                         | 7           | 33      |
| Chapter 12   | 0                          | 1           | 1       |
| Chapter 13   | 10,012                     | 2,722       | 12,734  |
| Totals:      | 13,040                     | 4,217       | 17,257  |
|              | Jan 1, 200                 | 6 - Dec 31, | 2006    |
|              | Memphis                    | Jackson     | Totals  |
| Chapter 7    | 2,291                      | 1,060       | 3,351   |
| Chapter 11   | 20                         | 18          | 38      |
| Chapter 12   | 0                          | 1           | 1       |
| Chapter 13   | 8,539                      | 2,326       | 10,865  |
| Totals:      | 10,850                     | 3,405       | 14,255  |
|              | 2009 Over 2008             |             |         |
|              | Memphis                    | Jackson     | Total % |
| Chapter 7    | 505                        | 109         | 11.47%  |
| Chapter 11   | 23                         | 17          | 105.26% |
| Chapter 12   | 0                          | 1           | 100%    |
| Chapter 13   | 26                         | 19          | 0.33%   |
| Totals:      | 554                        | 146         | 3.67%   |

## **United States Bankruptcy Court Western District of Tennessee**

NOTE: Data For Each Year was Calculated Beginning Dec 31, 2009 and Extending Backwards Twelve Months