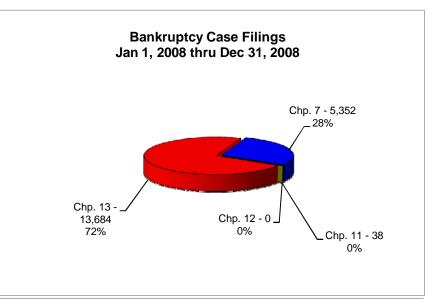

## UNITED STATES BANKRUPTCY COURT Western District of Tennessee PETITIONS FILED FOR TWELVE MONTH PERIODS BY DIVISIONS

|              | Jan 1, 2009 - Dec 31, 2009 |             |         |
|--------------|----------------------------|-------------|---------|
| _            | Memphis                    | Jackson     | Totals  |
| Chapter 7    | 4,069                      | 1,897       | 5,966   |
| Chapter 11   | 51                         | 27          | 78      |
| Chapter 12   | 0                          | 1           | 1 - 1   |
| Chapter 13 _ | 10,379                     | 3,350       | 13,729  |
| Totals:      | 14,499                     | 5,275       | 19,774  |
|              | Jan 1, 2008 - Dec 31, 2008 |             |         |
| <u> </u>     | Memphis                    | Jackson     | Totals  |
| Chapter 7    | 3,564                      | 1,788       | 5,352   |
| Chapter 11   | 28                         | 10          | 38      |
| Chapter 12   | 0                          | 0           | 0       |
| Chapter 13   | 10,353                     | 3,331       | 13,684  |
| Totals:      | 13,945                     | 5,129       | 19,074  |
|              | Jan 1, 2007 - Dec 31, 2007 |             |         |
|              | Memphis                    | Jackson     | Totals  |
| Chapter 7    | 3,002                      | 1,487       | 4,489   |
| Chapter 11   | 26                         | 7           | 33      |
| Chapter 12   | 0                          | 1           | 1       |
| Chapter 13   | 10,012                     | 2,722       | 12,734  |
| Totals:      | 13,040                     | 4,217       | 17,257  |
|              | Jan 1, 200                 | 6 - Dec 31, | 2006    |
|              | Memphis                    | Jackson     | Totals  |
| Chapter 7    | 2,291                      | 1,060       | 3,351   |
| Chapter 11   | 20                         | 18          | 38      |
| Chapter 12   | 0                          | 1           | 1       |
| Chapter 13   | 8,539                      | 2,326       | 10,865  |
| Totals:      | 10,850                     | 3,405       | 14,255  |
|              | 2009 Over 2008             |             |         |
|              | Memphis                    | Jackson     | Total % |
| Chapter 7    | 505                        | 109         | 11.47%  |
| Chapter 11   | 23                         | 17          | 105.26% |
| Chapter 12   | 0                          | 1           | 100%    |
| Chapter 13   | 26                         | 19          | 0.33%   |
| Totals:      | 554                        | 146         | 3.67%   |