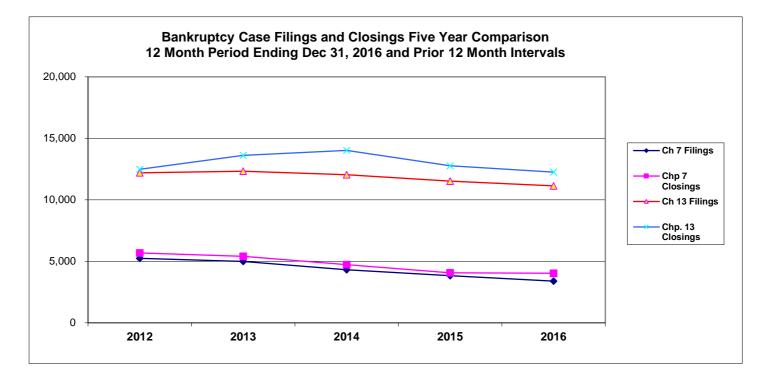

### UNITED STATES BANKRUPTCY COURT Western District of Tennessee PETITIONS FILED FOR TWELVE MONTH PERIODS BY DIVISIONS

| Jan 1, 2016 - Dec 31, 2016 |                |                   |         | % of Filings by Chap. By Div. Chapter % of |                                            |            |               |  |  |
|----------------------------|----------------|-------------------|---------|--------------------------------------------|--------------------------------------------|------------|---------------|--|--|
|                            | Memphis        | Jackson           | Totals  |                                            | Memphis                                    | Jackson    | Total Filings |  |  |
| Chapter 7                  | 2,591          | 801               | 3,392   | Chapter 7                                  | 76%                                        | 24%        | 23%           |  |  |
| Chapter 11                 | 23             | 16                | 39      | Chapter 11                                 | 59%                                        | 41%        | 0%            |  |  |
| Chapter 12                 | 0              | 0                 | 0       | Chapter 12                                 | 0%                                         | .0%        | _0%           |  |  |
| Chapter 13                 | 9,245          | 1,892             | 11,137  | Chapter 13                                 | 83%                                        | 17%        | 76%           |  |  |
| Totals:                    | 11,859         | 2,709             | 14,568  | Totals:                                    | 81%                                        | 19%        | 100%          |  |  |
|                            |                | 15 - Dec 31       |         |                                            | % of Filings by Chap. By Div. Chapter % of |            |               |  |  |
|                            | Memphis        | Jackson           | Totals  |                                            | Memphis                                    | Jackson    | Total Filings |  |  |
| Chapter 7                  | 2,861          | 967               | 3,828   | Chapter 7                                  | 75%                                        | 25%        | 25%           |  |  |
| Chapter 11                 | 15             | 3                 | 18      | Chapter 11                                 | 83%                                        | 17%        | 0%            |  |  |
| Chapter 12                 | 0              | 0                 | 0       | Chapter 12                                 | 0%                                         | 0%         | 0%            |  |  |
| Chapter 13                 | 9,445          | 2,078             | 11,523  | Chapter 13                                 | 82%                                        | 18%        | 75%           |  |  |
| Totals:                    | 12,321         | 3,048             | 15,369  | Totals:                                    | 80%                                        | 20%        | 100%          |  |  |
|                            | Jan 1, 20      | 14 - Dec 31       | , 2014  |                                            | % of Filings by Chap. By Div. Chapter % of |            |               |  |  |
| _                          | Memphis        | Jackson           | Totals  | _                                          | Memphis                                    | Jackson    | Total Filings |  |  |
| Chapter 7                  | 3,245          | 1,066             | 4,311   | Chapter 7                                  | 75%                                        | 25%        | 26%           |  |  |
| Chapter 11                 | 22             | 5                 | 27      | Chapter 11                                 | 81%                                        | 19%        | 0%            |  |  |
| Chapter 12                 | 0              | 0                 | 0       | Chapter 12                                 | 0%                                         | 0%         | 0%            |  |  |
| Chapter 13                 | 9,761          | 2,285             | 12,046  | Chapter 13                                 | 81%                                        | 19%        | 74%           |  |  |
| Totals:                    | 13,028         | 3,356             | 16,384  | Totals:                                    | 80%                                        | 20%        | 100%          |  |  |
| Jan 1, 2013 - Dec 31, 2013 |                |                   |         |                                            | % of Filings by Chap. By Div. Chapter % of |            |               |  |  |
|                            | Memphis        | Jackson           | Totals  |                                            | Memphis                                    | Jackson    | Total Filings |  |  |
| Chapter 7                  | 3,819          | 1,176             | 4,995   | Chapter 7                                  | 76%                                        | 24%        | 29%           |  |  |
| Chapter 11                 | 38             | 13                | 51      | Chapter 11                                 | 75%                                        | 25%        | 0%            |  |  |
| Chapter 12                 | 0              | 0                 | 0       | Chapter 12                                 | 0%                                         | 0%         | 0%            |  |  |
| Chapter 13                 | 10,121         | 2,206             | 12,327  | Chapter 13                                 | 82%                                        | 18%        | 71%           |  |  |
| Totals:                    | 13,978         | 3,395             | 17,373  | Totals:                                    | 80%                                        | 20%        | 100%          |  |  |
|                            | 201            | 6 Over 2015       | 5       |                                            |                                            |            |               |  |  |
|                            | Memphis        | Jackson           | Total % | 0                                          | Overall Change                             |            |               |  |  |
| Chapter 7                  | (270)          | (166)             | -11.39% |                                            | 2016 Over 2015                             |            |               |  |  |
| Chapter 11                 | 8              | 13                | 116.67% | (B                                         | oth Divisions)                             |            |               |  |  |
| Chapter 12                 | 0              | Ō                 | 0.00%   |                                            |                                            |            |               |  |  |
| Chapter 13                 | (200)          | (186)             | -3.35%  |                                            | -5.21%                                     |            |               |  |  |
| Totals:                    | (462)          | (339)             | -5.21%  |                                            | 0.2170                                     |            |               |  |  |
|                            | (/             | (000)             | 0.2170  |                                            |                                            |            |               |  |  |
| 2016 Over 2015             |                |                   |         | 2016 Over 2015                             |                                            |            |               |  |  |
|                            | Jackson        | Total %           |         |                                            | Memphis                                    | Total %    |               |  |  |
| Chapter 7                  | (166)          | -17.17%           |         | Chapter 7                                  | (270)                                      | -9.44%     |               |  |  |
| Chapter 11                 | 13             | 433.33%           |         | Chapter 11                                 | 8                                          | 53.33%     |               |  |  |
| Chapter 12                 | 0              | 0.00%             |         | Chapter 12                                 | ŏ                                          | 0.00%      |               |  |  |
|                            |                |                   |         |                                            | (200)                                      | -2.12%     |               |  |  |
| Chapter 13                 | (180)          | -0.90%            |         | Chapter 15                                 | (200)                                      | -Z. IZ /01 |               |  |  |
| Chapter 13<br>Totals:      | (186)<br>(339) | -8.95%<br>-11.12% |         | Chapter 13<br>Totals:                      | (462)                                      | -3.75%     |               |  |  |

### UNITED STATES BANKRUPTCY COURT Western District of Tennessee PETITIONS CLOSED FOR TWELVE MONTH PERIODS **BY DIVISIONS**

| Jan 1, 2016 - Dec 31, 2016             |         |                             |          | % of Closings by Chap. By Div. Chapter % of |                                             |                            |                |  |  |
|----------------------------------------|---------|-----------------------------|----------|---------------------------------------------|---------------------------------------------|----------------------------|----------------|--|--|
|                                        | Memphis | Jackson                     | Totals   |                                             | Memphis                                     | Jackson                    | Total Closings |  |  |
| Chapter 7                              | 3,053   | 979                         | 4,032    | Chapter 7                                   | 76%                                         | 24%                        | 25%            |  |  |
| Chapter 11                             | 18      | 11                          | 29       | Chapter 11                                  | 62%                                         | 38%                        | 0%             |  |  |
| Chapter 12                             | 0       | 0                           | 0        | Chapter 12                                  | 0%                                          | 0%                         | _0%            |  |  |
| Chapter 13                             | 10,009  | 2,245                       | 12,254   | Chapter 13                                  | 82%                                         | 18%                        | 75%            |  |  |
| Totals:                                | 13,080  | 3,235                       | 16,315   | Totals:                                     | 80%                                         | 20%                        | 100%           |  |  |
| Jan 1, 2015 - Dec 31, 2015             |         |                             |          |                                             | % of Closings by Chap. By Div. Chapter % of |                            |                |  |  |
| <del>-</del>                           | Memphis | Jackson                     | Totals   |                                             | Memphis                                     | Jackson                    | Total Closings |  |  |
| Chapter 7                              | 3,027   | 1,040                       | 4,067    | Chapter 7                                   | 74%                                         | 26%                        | 24%            |  |  |
| Chapter 11                             | 23      | 11                          | 34       | Chapter 11                                  | 68%                                         | 32%                        | 0%             |  |  |
| Chapter 12                             | 0       | 1                           | 1        | Chapter 12                                  | 0%                                          | 100%                       | _0%            |  |  |
| Chapter 13                             | 10,304  | 2,468                       | 12,772   | Chapter 13                                  | 81%                                         | 19%                        | 76%            |  |  |
| Totals:                                | 13,354  | 3,520                       | 16,874   | Totals:                                     | 79%                                         | 21%                        | 100%           |  |  |
| Jan 1, 2014 - Dec 31, 2014             |         |                             |          |                                             | % of Closings                               |                            |                |  |  |
|                                        | Memphis | Jackson                     | Totals   |                                             | Memphis                                     | Jackson                    | Total Closings |  |  |
| Chapter 7                              | 3,638   | 1,094                       | 4,732    | Chapter 7                                   | 77%                                         | 23%                        | 25%            |  |  |
| Chapter 11                             | 44      | 10                          | 54       | Chapter 11                                  | 81%                                         | 19%                        | 0%             |  |  |
| Chapter 12                             | 0       | 0                           | 0        | Chapter 12                                  | 0%                                          | 0%                         | 0%             |  |  |
| Chapter 13                             | 11,312  | 2,709                       | 14,021   | Chapter 13                                  | 81%                                         | 19%                        | 75%            |  |  |
| Totals:                                | 14,994  | 3,813                       | 18,807   | Totals:                                     | 80%                                         | 20%                        | 100%           |  |  |
| Jan 1, 2013 - Dec 31, 2013             |         |                             |          | % of Closings by Chap. By Div. Chapter % of |                                             |                            |                |  |  |
|                                        | Memphis | Jackson                     | Totals   |                                             | Memphis                                     | Jackson                    | Total Closings |  |  |
| Chapter 7                              | 4,052   | 1,352                       | 5,404    | Chapter 7                                   | 75%                                         | 25%                        | 28%            |  |  |
| Chapter 11                             | 59      | 16                          | 75       | Chapter 11                                  | 79%                                         | 21%                        | 0%             |  |  |
| Chapter 12                             | 0       | 0                           | 0        | Chapter 12                                  | 0%                                          | 0%                         | _0%            |  |  |
| Chapter 13                             | 10,983  | 2,631                       | 13,614   | Chapter 13                                  | 81%                                         | 19%                        | 71%            |  |  |
| Totals:                                | 15,094  | 3,999                       | 19,093   | Totals:                                     | 79%                                         | 21%                        | 100%           |  |  |
|                                        |         | Over 2015                   |          |                                             |                                             |                            |                |  |  |
| _                                      | Memphis | Jackson                     | Total %  |                                             | Overall Change                              |                            |                |  |  |
| Chapter 7                              | 26      | (61)                        | -0.86%   |                                             | 2016 Over 2015                              |                            |                |  |  |
| Chapter 11                             | (5)     | 0                           | -14.71%  | (B                                          | (Both Divisions)                            |                            |                |  |  |
| Chapter 12                             | 0       | (1)                         | -100.00% |                                             |                                             |                            |                |  |  |
| Chapter 13                             | (295)   | (223)                       | -4.06%   |                                             | -3.31%                                      |                            |                |  |  |
| Totals:                                | (274)   | (285)                       | -3.31%   |                                             |                                             |                            |                |  |  |
|                                        |         |                             |          |                                             |                                             |                            |                |  |  |
| 2016 Over 2015                         |         |                             |          | 2016 Over 2015                              |                                             |                            |                |  |  |
|                                        | Jackson | Total %                     |          |                                             | Memphis                                     | Total %                    |                |  |  |
| Chapter 7                              | (61)    | -5.87%                      |          | Chapter 7                                   | 26                                          | 0.86%                      |                |  |  |
|                                        | ( )     |                             |          |                                             |                                             |                            |                |  |  |
|                                        |         |                             |          |                                             |                                             |                            |                |  |  |
|                                        | (223)   |                             |          |                                             |                                             |                            |                |  |  |
| Totals:                                | (285)   | -8.10%                      |          | Totals:                                     | (274)                                       | -2.05%                     |                |  |  |
| Chapter 11<br>Chapter 12<br>Chapter 13 | (223)   | 0.00%<br>-100.00%<br>-9.04% |          | Chapter 11<br>Chapter 12<br>Chapter 13      | (5)<br>0<br>(295)                           | -21.74%<br>0.00%<br>-2.86% |                |  |  |
| Totals:                                | (285)   | -8.10%                      |          | Totals:                                     | (274)                                       | -2.                        | <u>05%</u>     |  |  |