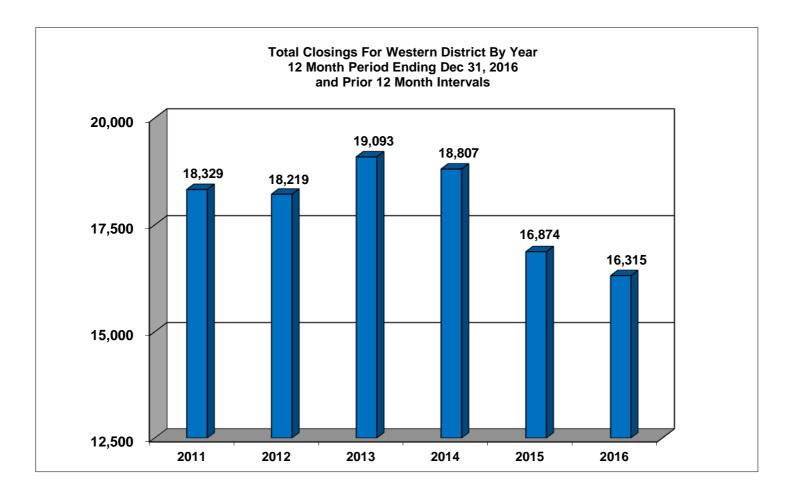

### UNITED STATES BANKRUPTCY COURT Western District of Tennessee PETITIONS CLOSED FOR TWELVE MONTH PERIODS **BY DIVISIONS**

| Jan 1, 2016 - Dec 31, 2016             |         |                             |          | % of Closings by Chap. By Div. Chapter % of |                                             |                            |                |  |  |
|----------------------------------------|---------|-----------------------------|----------|---------------------------------------------|---------------------------------------------|----------------------------|----------------|--|--|
|                                        | Memphis | Jackson                     | Totals   |                                             | Memphis                                     | Jackson                    | Total Closings |  |  |
| Chapter 7                              | 3,053   | 979                         | 4,032    | Chapter 7                                   | 76%                                         | 24%                        | 25%            |  |  |
| Chapter 11                             | 18      | 11                          | 29       | Chapter 11                                  | 62%                                         | 38%                        | 0%             |  |  |
| Chapter 12                             | 0       | 0                           | 0        | Chapter 12                                  | 0%                                          | 0%                         | _0%            |  |  |
| Chapter 13                             | 10,009  | 2,245                       | 12,254   | Chapter 13                                  | 82%                                         | 18%                        | 75%            |  |  |
| Totals:                                | 13,080  | 3,235                       | 16,315   | Totals:                                     | 80%                                         | 20%                        | 100%           |  |  |
| Jan 1, 2015 - Dec 31, 2015             |         |                             |          |                                             | % of Closings by Chap. By Div. Chapter % of |                            |                |  |  |
| <del>-</del>                           | Memphis | Jackson                     | Totals   |                                             | Memphis                                     | Jackson                    | Total Closings |  |  |
| Chapter 7                              | 3,027   | 1,040                       | 4,067    | Chapter 7                                   | 74%                                         | 26%                        | 24%            |  |  |
| Chapter 11                             | 23      | 11                          | 34       | Chapter 11                                  | 68%                                         | 32%                        | 0%             |  |  |
| Chapter 12                             | 0       | 1                           | 1        | Chapter 12                                  | 0%                                          | 100%                       | _0%            |  |  |
| Chapter 13                             | 10,304  | 2,468                       | 12,772   | Chapter 13                                  | 81%                                         | 19%                        | 76%            |  |  |
| Totals:                                | 13,354  | 3,520                       | 16,874   | Totals:                                     | 79%                                         | 21%                        | 100%           |  |  |
| Jan 1, 2014 - Dec 31, 2014             |         |                             |          |                                             | % of Closings                               |                            |                |  |  |
|                                        | Memphis | Jackson                     | Totals   |                                             | Memphis                                     | Jackson                    | Total Closings |  |  |
| Chapter 7                              | 3,638   | 1,094                       | 4,732    | Chapter 7                                   | 77%                                         | 23%                        | 25%            |  |  |
| Chapter 11                             | 44      | 10                          | 54       | Chapter 11                                  | 81%                                         | 19%                        | 0%             |  |  |
| Chapter 12                             | 0       | 0                           | 0        | Chapter 12                                  | 0%                                          | 0%                         | 0%             |  |  |
| Chapter 13                             | 11,312  | 2,709                       | 14,021   | Chapter 13                                  | 81%                                         | 19%                        | 75%            |  |  |
| Totals:                                | 14,994  | 3,813                       | 18,807   | Totals:                                     | 80%                                         | 20%                        | 100%           |  |  |
| Jan 1, 2013 - Dec 31, 2013             |         |                             |          | % of Closings by Chap. By Div. Chapter % of |                                             |                            |                |  |  |
|                                        | Memphis | Jackson                     | Totals   |                                             | Memphis                                     | Jackson                    | Total Closings |  |  |
| Chapter 7                              | 4,052   | 1,352                       | 5,404    | Chapter 7                                   | 75%                                         | 25%                        | 28%            |  |  |
| Chapter 11                             | 59      | 16                          | 75       | Chapter 11                                  | 79%                                         | 21%                        | 0%             |  |  |
| Chapter 12                             | 0       | 0                           | 0        | Chapter 12                                  | 0%                                          | 0%                         | _0%            |  |  |
| Chapter 13                             | 10,983  | 2,631                       | 13,614   | Chapter 13                                  | 81%                                         | 19%                        | 71%            |  |  |
| Totals:                                | 15,094  | 3,999                       | 19,093   | Totals:                                     | 79%                                         | 21%                        | 100%           |  |  |
|                                        |         | Over 2015                   |          |                                             |                                             |                            |                |  |  |
| _                                      | Memphis | Jackson                     | Total %  |                                             | Overall Change                              |                            |                |  |  |
| Chapter 7                              | 26      | (61)                        | -0.86%   |                                             | 2016 Over 2015                              |                            |                |  |  |
| Chapter 11                             | (5)     | 0                           | -14.71%  | (B                                          | (Both Divisions)                            |                            |                |  |  |
| Chapter 12                             | 0       | (1)                         | -100.00% |                                             |                                             |                            |                |  |  |
| Chapter 13                             | (295)   | (223)                       | -4.06%   |                                             | -3.31%                                      |                            |                |  |  |
| Totals:                                | (274)   | (285)                       | -3.31%   |                                             |                                             |                            |                |  |  |
|                                        |         |                             |          |                                             |                                             |                            |                |  |  |
| 2016 Over 2015                         |         |                             |          | 2016 Over 2015                              |                                             |                            |                |  |  |
|                                        | Jackson | Total %                     |          |                                             | Memphis                                     | Total %                    |                |  |  |
| Chapter 7                              | (61)    | -5.87%                      |          | Chapter 7                                   | 26                                          | 0.86%                      |                |  |  |
|                                        | ( )     |                             |          |                                             |                                             |                            |                |  |  |
|                                        |         |                             |          |                                             |                                             |                            |                |  |  |
|                                        | (223)   |                             |          |                                             |                                             |                            |                |  |  |
| Totals:                                | (285)   | -8.10%                      |          | Totals:                                     | (274)                                       | -2.05%                     |                |  |  |
| Chapter 11<br>Chapter 12<br>Chapter 13 | (223)   | 0.00%<br>-100.00%<br>-9.04% |          | Chapter 11<br>Chapter 12<br>Chapter 13      | (5)<br>0<br>(295)                           | -21.74%<br>0.00%<br>-2.86% |                |  |  |
| Totals:                                | (285)   | -8.10%                      |          | Totals:                                     | (274)                                       | -2.                        | <u>05%</u>     |  |  |