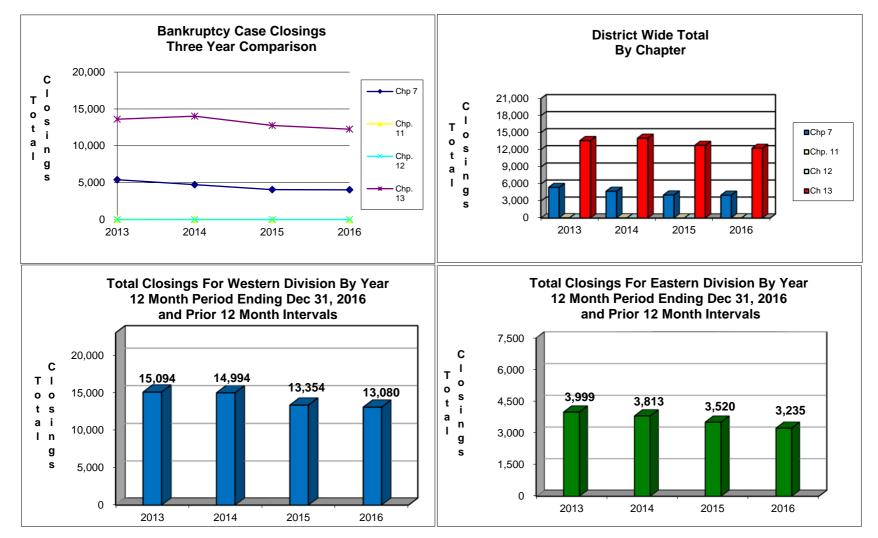

### UNITED STATES BANKRUPTCY COURT Western District of Tennessee PETITIONS CLOSED FOR TWELVE MONTH PERIODS **BY DIVISIONS**

| Jan 1, 2016 - Dec 31, 2016             |         |                             |          | % of Closings by Chap. By Div. Chapter % of |                                             |                            |                |  |  |
|----------------------------------------|---------|-----------------------------|----------|---------------------------------------------|---------------------------------------------|----------------------------|----------------|--|--|
|                                        | Memphis | Jackson                     | Totals   |                                             | Memphis                                     | Jackson                    | Total Closings |  |  |
| Chapter 7                              | 3,053   | 979                         | 4,032    | Chapter 7                                   | 76%                                         | 24%                        | 25%            |  |  |
| Chapter 11                             | 18      | 11                          | 29       | Chapter 11                                  | 62%                                         | 38%                        | 0%             |  |  |
| Chapter 12                             | 0       | 0                           | 0        | Chapter 12                                  | 0%                                          | 0%                         | _0%            |  |  |
| Chapter 13                             | 10,009  | 2,245                       | 12,254   | Chapter 13                                  | 82%                                         | 18%                        | 75%            |  |  |
| Totals:                                | 13,080  | 3,235                       | 16,315   | Totals:                                     | 80%                                         | 20%                        | 100%           |  |  |
| Jan 1, 2015 - Dec 31, 2015             |         |                             |          |                                             | % of Closings by Chap. By Div. Chapter % of |                            |                |  |  |
| <del>-</del>                           | Memphis | Jackson                     | Totals   |                                             | Memphis                                     | Jackson                    | Total Closings |  |  |
| Chapter 7                              | 3,027   | 1,040                       | 4,067    | Chapter 7                                   | 74%                                         | 26%                        | 24%            |  |  |
| Chapter 11                             | 23      | 11                          | 34       | Chapter 11                                  | 68%                                         | 32%                        | 0%             |  |  |
| Chapter 12                             | 0       | 1                           | 1        | Chapter 12                                  | 0%                                          | 100%                       | _0%            |  |  |
| Chapter 13                             | 10,304  | 2,468                       | 12,772   | Chapter 13                                  | 81%                                         | 19%                        | 76%            |  |  |
| Totals:                                | 13,354  | 3,520                       | 16,874   | Totals:                                     | 79%                                         | 21%                        | 100%           |  |  |
| Jan 1, 2014 - Dec 31, 2014             |         |                             |          |                                             | % of Closings                               |                            |                |  |  |
|                                        | Memphis | Jackson                     | Totals   |                                             | Memphis                                     | Jackson                    | Total Closings |  |  |
| Chapter 7                              | 3,638   | 1,094                       | 4,732    | Chapter 7                                   | 77%                                         | 23%                        | 25%            |  |  |
| Chapter 11                             | 44      | 10                          | 54       | Chapter 11                                  | 81%                                         | 19%                        | 0%             |  |  |
| Chapter 12                             | 0       | 0                           | 0        | Chapter 12                                  | 0%                                          | 0%                         | 0%             |  |  |
| Chapter 13                             | 11,312  | 2,709                       | 14,021   | Chapter 13                                  | 81%                                         | 19%                        | 75%            |  |  |
| Totals:                                | 14,994  | 3,813                       | 18,807   | Totals:                                     | 80%                                         | 20%                        | 100%           |  |  |
| Jan 1, 2013 - Dec 31, 2013             |         |                             |          | % of Closings by Chap. By Div. Chapter % of |                                             |                            |                |  |  |
|                                        | Memphis | Jackson                     | Totals   |                                             | Memphis                                     | Jackson                    | Total Closings |  |  |
| Chapter 7                              | 4,052   | 1,352                       | 5,404    | Chapter 7                                   | 75%                                         | 25%                        | 28%            |  |  |
| Chapter 11                             | 59      | 16                          | 75       | Chapter 11                                  | 79%                                         | 21%                        | 0%             |  |  |
| Chapter 12                             | 0       | 0                           | 0        | Chapter 12                                  | 0%                                          | 0%                         | _0%            |  |  |
| Chapter 13                             | 10,983  | 2,631                       | 13,614   | Chapter 13                                  | 81%                                         | 19%                        | 71%            |  |  |
| Totals:                                | 15,094  | 3,999                       | 19,093   | Totals:                                     | 79%                                         | 21%                        | 100%           |  |  |
|                                        |         | Over 2015                   |          |                                             |                                             |                            |                |  |  |
| _                                      | Memphis | Jackson                     | Total %  |                                             | Overall Change                              |                            |                |  |  |
| Chapter 7                              | 26      | (61)                        | -0.86%   |                                             | 2016 Over 2015                              |                            |                |  |  |
| Chapter 11                             | (5)     | 0                           | -14.71%  | (B                                          | (Both Divisions)                            |                            |                |  |  |
| Chapter 12                             | 0       | (1)                         | -100.00% |                                             |                                             |                            |                |  |  |
| Chapter 13                             | (295)   | (223)                       | -4.06%   |                                             | -3.31%                                      |                            |                |  |  |
| Totals:                                | (274)   | (285)                       | -3.31%   |                                             |                                             |                            |                |  |  |
|                                        |         |                             |          |                                             |                                             |                            |                |  |  |
| 2016 Over 2015                         |         |                             |          | 2016 Over 2015                              |                                             |                            |                |  |  |
|                                        | Jackson | Total %                     |          |                                             | Memphis                                     | Total %                    |                |  |  |
| Chapter 7                              | (61)    | -5.87%                      |          | Chapter 7                                   | 26                                          | 0.86%                      |                |  |  |
|                                        | ( )     |                             |          |                                             |                                             |                            |                |  |  |
|                                        |         |                             |          |                                             |                                             |                            |                |  |  |
|                                        | (223)   |                             |          |                                             |                                             |                            |                |  |  |
| Totals:                                | (285)   | -8.10%                      |          | Totals:                                     | (274)                                       | -2.05%                     |                |  |  |
| Chapter 11<br>Chapter 12<br>Chapter 13 | (223)   | 0.00%<br>-100.00%<br>-9.04% |          | Chapter 11<br>Chapter 12<br>Chapter 13      | (5)<br>0<br>(295)                           | -21.74%<br>0.00%<br>-2.86% |                |  |  |
| Totals:                                | (285)   | -8.10%                      |          | Totals:                                     | (274)                                       | -2.                        | <u>05%</u>     |  |  |