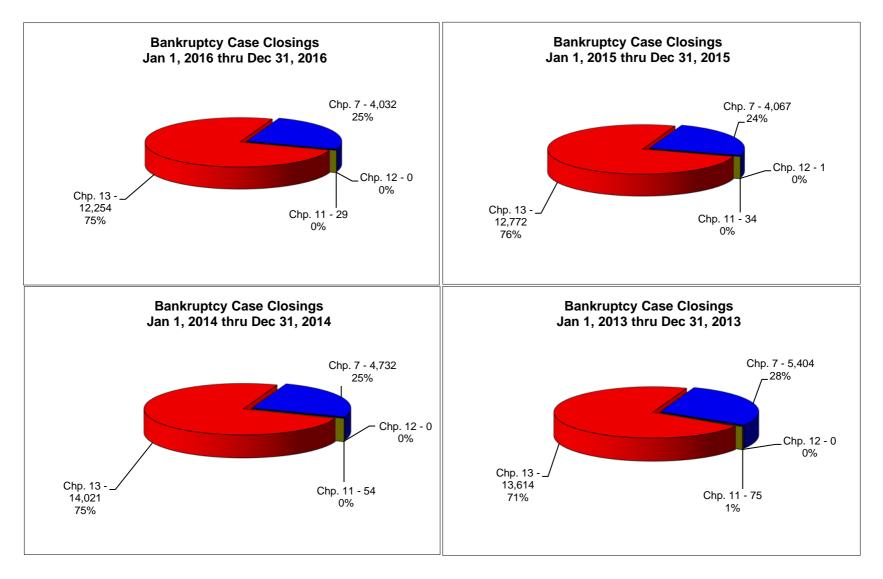

### UNITED STATES BANKRUPTCY COURT Western District of Tennessee PETITIONS CLOSED FOR TWELVE MONTH PERIODS **BY DIVISIONS**

| Jan 1, 2016 - Dec 31, 2016             |         |                             |          | % of Closings by Chap. By Div. Chapter % of |                                             |                            |                |  |  |
|----------------------------------------|---------|-----------------------------|----------|---------------------------------------------|---------------------------------------------|----------------------------|----------------|--|--|
|                                        | Memphis | Jackson                     | Totals   |                                             | Memphis                                     | Jackson                    | Total Closings |  |  |
| Chapter 7                              | 3,053   | 979                         | 4,032    | Chapter 7                                   | 76%                                         | 24%                        | 25%            |  |  |
| Chapter 11                             | 18      | 11                          | 29       | Chapter 11                                  | 62%                                         | 38%                        | 0%             |  |  |
| Chapter 12                             | 0       | 0                           | 0        | Chapter 12                                  | 0%                                          | 0%                         | _0%            |  |  |
| Chapter 13                             | 10,009  | 2,245                       | 12,254   | Chapter 13                                  | 82%                                         | 18%                        | 75%            |  |  |
| Totals:                                | 13,080  | 3,235                       | 16,315   | Totals:                                     | 80%                                         | 20%                        | 100%           |  |  |
| Jan 1, 2015 - Dec 31, 2015             |         |                             |          |                                             | % of Closings by Chap. By Div. Chapter % of |                            |                |  |  |
| <del>-</del>                           | Memphis | Jackson                     | Totals   |                                             | Memphis                                     | Jackson                    | Total Closings |  |  |
| Chapter 7                              | 3,027   | 1,040                       | 4,067    | Chapter 7                                   | 74%                                         | 26%                        | 24%            |  |  |
| Chapter 11                             | 23      | 11                          | 34       | Chapter 11                                  | 68%                                         | 32%                        | 0%             |  |  |
| Chapter 12                             | 0       | 1                           | 1        | Chapter 12                                  | 0%                                          | 100%                       | _0%            |  |  |
| Chapter 13                             | 10,304  | 2,468                       | 12,772   | Chapter 13                                  | 81%                                         | 19%                        | 76%            |  |  |
| Totals:                                | 13,354  | 3,520                       | 16,874   | Totals:                                     | 79%                                         | 21%                        | 100%           |  |  |
| Jan 1, 2014 - Dec 31, 2014             |         |                             |          |                                             | % of Closings                               |                            |                |  |  |
|                                        | Memphis | Jackson                     | Totals   |                                             | Memphis                                     | Jackson                    | Total Closings |  |  |
| Chapter 7                              | 3,638   | 1,094                       | 4,732    | Chapter 7                                   | 77%                                         | 23%                        | 25%            |  |  |
| Chapter 11                             | 44      | 10                          | 54       | Chapter 11                                  | 81%                                         | 19%                        | 0%             |  |  |
| Chapter 12                             | 0       | 0                           | 0        | Chapter 12                                  | 0%                                          | 0%                         | 0%             |  |  |
| Chapter 13                             | 11,312  | 2,709                       | 14,021   | Chapter 13                                  | 81%                                         | 19%                        | 75%            |  |  |
| Totals:                                | 14,994  | 3,813                       | 18,807   | Totals:                                     | 80%                                         | 20%                        | 100%           |  |  |
| Jan 1, 2013 - Dec 31, 2013             |         |                             |          | % of Closings by Chap. By Div. Chapter % of |                                             |                            |                |  |  |
|                                        | Memphis | Jackson                     | Totals   |                                             | Memphis                                     | Jackson                    | Total Closings |  |  |
| Chapter 7                              | 4,052   | 1,352                       | 5,404    | Chapter 7                                   | 75%                                         | 25%                        | 28%            |  |  |
| Chapter 11                             | 59      | 16                          | 75       | Chapter 11                                  | 79%                                         | 21%                        | 0%             |  |  |
| Chapter 12                             | 0       | 0                           | 0        | Chapter 12                                  | 0%                                          | 0%                         | _0%            |  |  |
| Chapter 13                             | 10,983  | 2,631                       | 13,614   | Chapter 13                                  | 81%                                         | 19%                        | 71%            |  |  |
| Totals:                                | 15,094  | 3,999                       | 19,093   | Totals:                                     | 79%                                         | 21%                        | 100%           |  |  |
|                                        |         | Over 2015                   |          |                                             |                                             |                            |                |  |  |
| _                                      | Memphis | Jackson                     | Total %  |                                             | Overall Change                              |                            |                |  |  |
| Chapter 7                              | 26      | (61)                        | -0.86%   |                                             | 2016 Over 2015                              |                            |                |  |  |
| Chapter 11                             | (5)     | 0                           | -14.71%  | (B                                          | (Both Divisions)                            |                            |                |  |  |
| Chapter 12                             | 0       | (1)                         | -100.00% |                                             |                                             |                            |                |  |  |
| Chapter 13                             | (295)   | (223)                       | -4.06%   |                                             | -3.31%                                      |                            |                |  |  |
| Totals:                                | (274)   | (285)                       | -3.31%   |                                             |                                             |                            |                |  |  |
|                                        |         |                             |          |                                             |                                             |                            |                |  |  |
| 2016 Over 2015                         |         |                             |          | 2016 Over 2015                              |                                             |                            |                |  |  |
|                                        | Jackson | Total %                     |          |                                             | Memphis                                     | Total %                    |                |  |  |
| Chapter 7                              | (61)    | -5.87%                      |          | Chapter 7                                   | 26                                          | 0.86%                      |                |  |  |
|                                        | ( )     |                             |          |                                             |                                             |                            |                |  |  |
|                                        |         |                             |          |                                             |                                             |                            |                |  |  |
|                                        | (223)   |                             |          |                                             |                                             |                            |                |  |  |
| Totals:                                | (285)   | -8.10%                      |          | Totals:                                     | (274)                                       | -2.05%                     |                |  |  |
| Chapter 11<br>Chapter 12<br>Chapter 13 | (223)   | 0.00%<br>-100.00%<br>-9.04% |          | Chapter 11<br>Chapter 12<br>Chapter 13      | (5)<br>0<br>(295)                           | -21.74%<br>0.00%<br>-2.86% |                |  |  |
| Totals:                                | (285)   | -8.10%                      |          | Totals:                                     | (274)                                       | -2.                        | <u>05%</u>     |  |  |