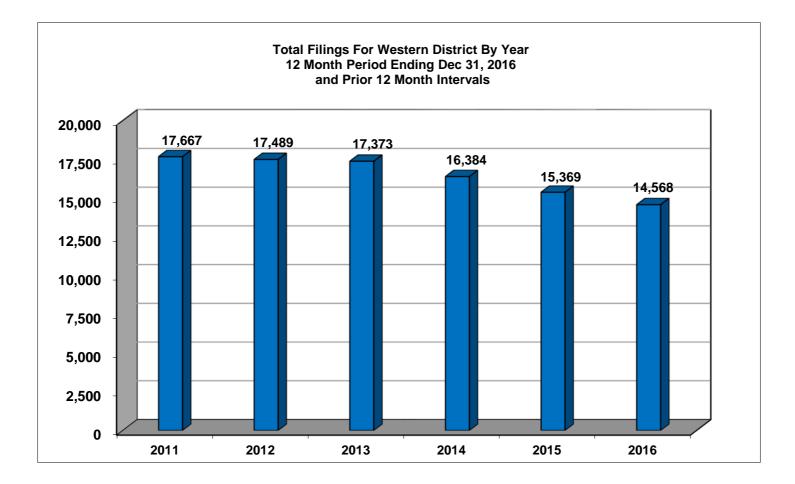

### UNITED STATES BANKRUPTCY COURT Western District of Tennessee PETITIONS FILED FOR TWELVE MONTH PERIODS BY DIVISIONS

| Jan 1, 2016 - Dec 31, 2016 |                |                   |         | % of Filings by Chap. By Div. Chapter % of |                                            |            |               |  |  |
|----------------------------|----------------|-------------------|---------|--------------------------------------------|--------------------------------------------|------------|---------------|--|--|
|                            | Memphis        | Jackson           | Totals  |                                            | Memphis                                    | Jackson    | Total Filings |  |  |
| Chapter 7                  | 2,591          | 801               | 3,392   | Chapter 7                                  | 76%                                        | 24%        | 23%           |  |  |
| Chapter 11                 | 23             | 16                | 39      | Chapter 11                                 | 59%                                        | 41%        | 0%            |  |  |
| Chapter 12                 | 0              | 0                 | 0       | Chapter 12                                 | 0%                                         | .0%        | _0%           |  |  |
| Chapter 13                 | 9,245          | 1,892             | 11,137  | Chapter 13                                 | 83%                                        | 17%        | 76%           |  |  |
| Totals:                    | 11,859         | 2,709             | 14,568  | Totals:                                    | 81%                                        | 19%        | 100%          |  |  |
|                            |                | 15 - Dec 31       |         |                                            | % of Filings by Chap. By Div. Chapter % of |            |               |  |  |
|                            | Memphis        | Jackson           | Totals  |                                            | Memphis                                    | Jackson    | Total Filings |  |  |
| Chapter 7                  | 2,861          | 967               | 3,828   | Chapter 7                                  | 75%                                        | 25%        | 25%           |  |  |
| Chapter 11                 | 15             | 3                 | 18      | Chapter 11                                 | 83%                                        | 17%        | 0%            |  |  |
| Chapter 12                 | 0              | 0                 | 0       | Chapter 12                                 | 0%                                         | 0%         | 0%            |  |  |
| Chapter 13                 | 9,445          | 2,078             | 11,523  | Chapter 13                                 | 82%                                        | 18%        | 75%           |  |  |
| Totals:                    | 12,321         | 3,048             | 15,369  | Totals:                                    | 80%                                        | 20%        | 100%          |  |  |
|                            | Jan 1, 20      | 14 - Dec 31       | , 2014  |                                            | % of Filings by Chap. By Div. Chapter % of |            |               |  |  |
| _                          | Memphis        | Jackson           | Totals  | _                                          | Memphis                                    | Jackson    | Total Filings |  |  |
| Chapter 7                  | 3,245          | 1,066             | 4,311   | Chapter 7                                  | 75%                                        | 25%        | 26%           |  |  |
| Chapter 11                 | 22             | 5                 | 27      | Chapter 11                                 | 81%                                        | 19%        | 0%            |  |  |
| Chapter 12                 | 0              | 0                 | 0       | Chapter 12                                 | 0%                                         | 0%         | 0%            |  |  |
| Chapter 13                 | 9,761          | 2,285             | 12,046  | Chapter 13                                 | 81%                                        | 19%        | 74%           |  |  |
| Totals:                    | 13,028         | 3,356             | 16,384  | Totals:                                    | 80%                                        | 20%        | 100%          |  |  |
| Jan 1, 2013 - Dec 31, 2013 |                |                   |         |                                            | % of Filings by Chap. By Div. Chapter % of |            |               |  |  |
|                            | Memphis        | Jackson           | Totals  |                                            | Memphis                                    | Jackson    | Total Filings |  |  |
| Chapter 7                  | 3,819          | 1,176             | 4,995   | Chapter 7                                  | 76%                                        | 24%        | 29%           |  |  |
| Chapter 11                 | 38             | 13                | 51      | Chapter 11                                 | 75%                                        | 25%        | 0%            |  |  |
| Chapter 12                 | 0              | 0                 | 0       | Chapter 12                                 | 0%                                         | 0%         | 0%            |  |  |
| Chapter 13                 | 10,121         | 2,206             | 12,327  | Chapter 13                                 | 82%                                        | 18%        | 71%           |  |  |
| Totals:                    | 13,978         | 3,395             | 17,373  | Totals:                                    | 80%                                        | 20%        | 100%          |  |  |
|                            | 201            | 6 Over 2015       | 5       |                                            |                                            |            |               |  |  |
|                            | Memphis        | Jackson           | Total % | 0                                          | Overall Change                             |            |               |  |  |
| Chapter 7                  | (270)          | (166)             | -11.39% |                                            | 2016 Over 2015                             |            |               |  |  |
| Chapter 11                 | 8              | 13                | 116.67% | (B                                         | oth Divisions)                             |            |               |  |  |
| Chapter 12                 | 0              | Ō                 | 0.00%   |                                            |                                            |            |               |  |  |
| Chapter 13                 | (200)          | (186)             | -3.35%  |                                            | -5.21%                                     |            |               |  |  |
| Totals:                    | (462)          | (339)             | -5.21%  |                                            | 0.2170                                     |            |               |  |  |
|                            | (/             | (000)             | 0.2170  |                                            |                                            |            |               |  |  |
| 2016 Over 2015             |                |                   |         | 2016 Over 2015                             |                                            |            |               |  |  |
|                            | Jackson        | Total %           |         |                                            | Memphis                                    | Total %    |               |  |  |
| Chapter 7                  | (166)          | -17.17%           |         | Chapter 7                                  | (270)                                      | -9.44%     |               |  |  |
| Chapter 11                 | 13             | 433.33%           |         | Chapter 11                                 | 8                                          | 53.33%     |               |  |  |
| Chapter 12                 | 0              | 0.00%             |         | Chapter 12                                 | ŏ                                          | 0.00%      |               |  |  |
|                            |                |                   |         |                                            | (200)                                      | -2.12%     |               |  |  |
| Chapter 13                 | (180)          | -0.90%            |         | Chapter 15                                 | (200)                                      | -Z. IZ /01 |               |  |  |
| Chapter 13<br>Totals:      | (186)<br>(339) | -8.95%<br>-11.12% |         | Chapter 13<br>Totals:                      | (462)                                      | -3.75%     |               |  |  |

Calculation of percentages are rounded to two places. .745 would be shown as .75 or 75%, and .744 would be displayed as .74 or 74%.

NOTE: Data For Each Year was Calculated Beginning Dec 31, 2016 and Extending Backwards Twelve Months