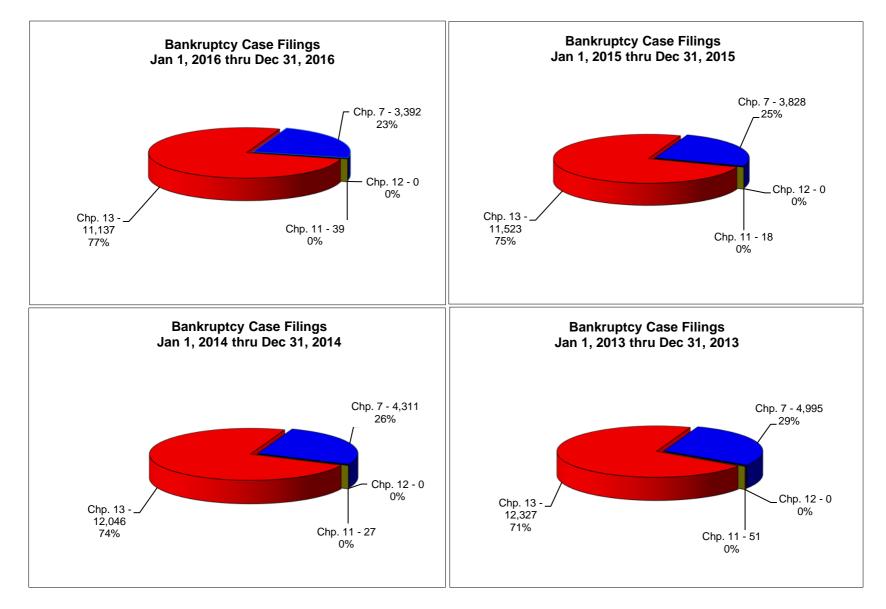

### UNITED STATES BANKRUPTCY COURT Western District of Tennessee PETITIONS FILED FOR TWELVE MONTH PERIODS BY DIVISIONS

| Jan 1, 2016 - Dec 31, 2016 |                |                   |         | % of Filings by Chap. By Div. Chapter % of |                                            |            |               |  |  |
|----------------------------|----------------|-------------------|---------|--------------------------------------------|--------------------------------------------|------------|---------------|--|--|
|                            | Memphis        | Jackson           | Totals  |                                            | Memphis                                    | Jackson    | Total Filings |  |  |
| Chapter 7                  | 2,591          | 801               | 3,392   | Chapter 7                                  | 76%                                        | 24%        | 23%           |  |  |
| Chapter 11                 | 23             | 16                | 39      | Chapter 11                                 | 59%                                        | 41%        | 0%            |  |  |
| Chapter 12                 | 0              | 0                 | 0       | Chapter 12                                 | 0%                                         | .0%        | _0%           |  |  |
| Chapter 13                 | 9,245          | 1,892             | 11,137  | Chapter 13                                 | 83%                                        | 17%        | 76%           |  |  |
| Totals:                    | 11,859         | 2,709             | 14,568  | Totals:                                    | 81%                                        | 19%        | 100%          |  |  |
|                            |                | 15 - Dec 31       |         |                                            | % of Filings by Chap. By Div. Chapter % of |            |               |  |  |
|                            | Memphis        | Jackson           | Totals  |                                            | Memphis                                    | Jackson    | Total Filings |  |  |
| Chapter 7                  | 2,861          | 967               | 3,828   | Chapter 7                                  | 75%                                        | 25%        | 25%           |  |  |
| Chapter 11                 | 15             | 3                 | 18      | Chapter 11                                 | 83%                                        | 17%        | 0%            |  |  |
| Chapter 12                 | 0              | 0                 | 0       | Chapter 12                                 | 0%                                         | 0%         | 0%            |  |  |
| Chapter 13                 | 9,445          | 2,078             | 11,523  | Chapter 13                                 | 82%                                        | 18%        | 75%           |  |  |
| Totals:                    | 12,321         | 3,048             | 15,369  | Totals:                                    | 80%                                        | 20%        | 100%          |  |  |
|                            | Jan 1, 20      | 14 - Dec 31       | , 2014  |                                            | % of Filings by Chap. By Div. Chapter % of |            |               |  |  |
| _                          | Memphis        | Jackson           | Totals  | _                                          | Memphis                                    | Jackson    | Total Filings |  |  |
| Chapter 7                  | 3,245          | 1,066             | 4,311   | Chapter 7                                  | 75%                                        | 25%        | 26%           |  |  |
| Chapter 11                 | 22             | 5                 | 27      | Chapter 11                                 | 81%                                        | 19%        | 0%            |  |  |
| Chapter 12                 | 0              | 0                 | 0       | Chapter 12                                 | 0%                                         | 0%         | 0%            |  |  |
| Chapter 13                 | 9,761          | 2,285             | 12,046  | Chapter 13                                 | 81%                                        | 19%        | 74%           |  |  |
| Totals:                    | 13,028         | 3,356             | 16,384  | Totals:                                    | 80%                                        | 20%        | 100%          |  |  |
| Jan 1, 2013 - Dec 31, 2013 |                |                   |         |                                            | % of Filings by Chap. By Div. Chapter % of |            |               |  |  |
|                            | Memphis        | Jackson           | Totals  |                                            | Memphis                                    | Jackson    | Total Filings |  |  |
| Chapter 7                  | 3,819          | 1,176             | 4,995   | Chapter 7                                  | 76%                                        | 24%        | 29%           |  |  |
| Chapter 11                 | 38             | 13                | 51      | Chapter 11                                 | 75%                                        | 25%        | 0%            |  |  |
| Chapter 12                 | 0              | 0                 | 0       | Chapter 12                                 | 0%                                         | 0%         | 0%            |  |  |
| Chapter 13                 | 10,121         | 2,206             | 12,327  | Chapter 13                                 | 82%                                        | 18%        | 71%           |  |  |
| Totals:                    | 13,978         | 3,395             | 17,373  | Totals:                                    | 80%                                        | 20%        | 100%          |  |  |
|                            | 201            | 6 Over 2015       | 5       |                                            |                                            |            |               |  |  |
|                            | Memphis        | Jackson           | Total % | 0                                          | Overall Change                             |            |               |  |  |
| Chapter 7                  | (270)          | (166)             | -11.39% |                                            | 2016 Over 2015                             |            |               |  |  |
| Chapter 11                 | 8              | 13                | 116.67% | (B                                         | oth Divisions)                             |            |               |  |  |
| Chapter 12                 | 0              | Ō                 | 0.00%   |                                            |                                            |            |               |  |  |
| Chapter 13                 | (200)          | (186)             | -3.35%  |                                            | -5.21%                                     |            |               |  |  |
| Totals:                    | (462)          | (339)             | -5.21%  |                                            | 0.2170                                     |            |               |  |  |
|                            | (/             | (000)             | 0.2170  |                                            |                                            |            |               |  |  |
| 2016 Over 2015             |                |                   |         | 2016 Over 2015                             |                                            |            |               |  |  |
|                            | Jackson        | Total %           |         |                                            | Memphis                                    | Total %    |               |  |  |
| Chapter 7                  | (166)          | -17.17%           |         | Chapter 7                                  | (270)                                      | -9.44%     |               |  |  |
| Chapter 11                 | 13             | 433.33%           |         | Chapter 11                                 | 8                                          | 53.33%     |               |  |  |
| Chapter 12                 | 0              | 0.00%             |         | Chapter 12                                 | ŏ                                          | 0.00%      |               |  |  |
|                            |                |                   |         |                                            | (200)                                      | -2.12%     |               |  |  |
| Chapter 13                 | (180)          | -0.90%            |         | Chapter 15                                 | (200)                                      | -Z. IZ /01 |               |  |  |
| Chapter 13<br>Totals:      | (186)<br>(339) | -8.95%<br>-11.12% |         | Chapter 13<br>Totals:                      | (462)                                      | -3.75%     |               |  |  |

Calculation of percentages are rounded to two places. .745 would be shown as .75 or 75%, and .744 would be displayed as .74 or 74%.

NOTE: Data For Each Year was Calculated Beginning Dec 31, 2016 and Extending Backwards Twelve Months