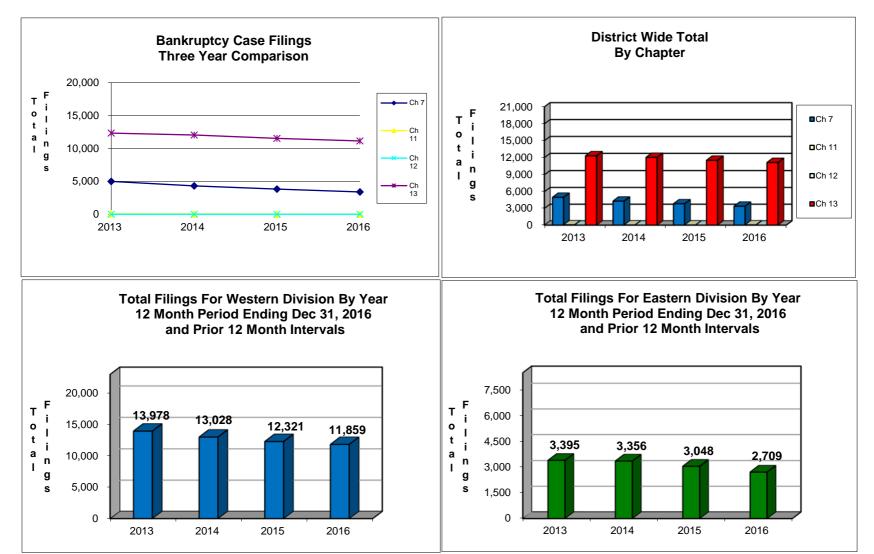

### UNITED STATES BANKRUPTCY COURT Western District of Tennessee PETITIONS FILED FOR TWELVE MONTH PERIODS BY DIVISIONS

| Jan 1, 2016 - Dec 31, 2016 |                |                   |         | % of Filings by Chap. By Div. Chapter % of |                                            |            |               |  |  |
|----------------------------|----------------|-------------------|---------|--------------------------------------------|--------------------------------------------|------------|---------------|--|--|
|                            | Memphis        | Jackson           | Totals  |                                            | Memphis                                    | Jackson    | Total Filings |  |  |
| Chapter 7                  | 2,591          | 801               | 3,392   | Chapter 7                                  | 76%                                        | 24%        | 23%           |  |  |
| Chapter 11                 | 23             | 16                | 39      | Chapter 11                                 | 59%                                        | 41%        | 0%            |  |  |
| Chapter 12                 | 0              | 0                 | 0       | Chapter 12                                 | 0%                                         | .0%        | _0%           |  |  |
| Chapter 13                 | 9,245          | 1,892             | 11,137  | Chapter 13                                 | 83%                                        | 17%        | 76%           |  |  |
| Totals:                    | 11,859         | 2,709             | 14,568  | Totals:                                    | 81%                                        | 19%        | 100%          |  |  |
|                            |                | 15 - Dec 31       |         |                                            | % of Filings by Chap. By Div. Chapter % of |            |               |  |  |
|                            | Memphis        | Jackson           | Totals  |                                            | Memphis                                    | Jackson    | Total Filings |  |  |
| Chapter 7                  | 2,861          | 967               | 3,828   | Chapter 7                                  | 75%                                        | 25%        | 25%           |  |  |
| Chapter 11                 | 15             | 3                 | 18      | Chapter 11                                 | 83%                                        | 17%        | 0%            |  |  |
| Chapter 12                 | 0              | 0                 | 0       | Chapter 12                                 | 0%                                         | 0%         | 0%            |  |  |
| Chapter 13                 | 9,445          | 2,078             | 11,523  | Chapter 13                                 | 82%                                        | 18%        | 75%           |  |  |
| Totals:                    | 12,321         | 3,048             | 15,369  | Totals:                                    | 80%                                        | 20%        | 100%          |  |  |
|                            | Jan 1, 20      | 14 - Dec 31       | , 2014  |                                            | % of Filings by Chap. By Div. Chapter % of |            |               |  |  |
| _                          | Memphis        | Jackson           | Totals  | _                                          | Memphis                                    | Jackson    | Total Filings |  |  |
| Chapter 7                  | 3,245          | 1,066             | 4,311   | Chapter 7                                  | 75%                                        | 25%        | 26%           |  |  |
| Chapter 11                 | 22             | 5                 | 27      | Chapter 11                                 | 81%                                        | 19%        | 0%            |  |  |
| Chapter 12                 | 0              | 0                 | 0       | Chapter 12                                 | 0%                                         | 0%         | 0%            |  |  |
| Chapter 13                 | 9,761          | 2,285             | 12,046  | Chapter 13                                 | 81%                                        | 19%        | 74%           |  |  |
| Totals:                    | 13,028         | 3,356             | 16,384  | Totals:                                    | 80%                                        | 20%        | 100%          |  |  |
| Jan 1, 2013 - Dec 31, 2013 |                |                   |         |                                            | % of Filings by Chap. By Div. Chapter % of |            |               |  |  |
|                            | Memphis        | Jackson           | Totals  |                                            | Memphis                                    | Jackson    | Total Filings |  |  |
| Chapter 7                  | 3,819          | 1,176             | 4,995   | Chapter 7                                  | 76%                                        | 24%        | 29%           |  |  |
| Chapter 11                 | 38             | 13                | 51      | Chapter 11                                 | 75%                                        | 25%        | 0%            |  |  |
| Chapter 12                 | 0              | 0                 | 0       | Chapter 12                                 | 0%                                         | 0%         | 0%            |  |  |
| Chapter 13                 | 10,121         | 2,206             | 12,327  | Chapter 13                                 | 82%                                        | 18%        | 71%           |  |  |
| Totals:                    | 13,978         | 3,395             | 17,373  | Totals:                                    | 80%                                        | 20%        | 100%          |  |  |
|                            | 201            | 6 Over 2015       | 5       |                                            |                                            |            |               |  |  |
|                            | Memphis        | Jackson           | Total % | 0                                          | Overall Change                             |            |               |  |  |
| Chapter 7                  | (270)          | (166)             | -11.39% |                                            | 2016 Over 2015                             |            |               |  |  |
| Chapter 11                 | 8              | 13                | 116.67% | (B                                         | oth Divisions)                             |            |               |  |  |
| Chapter 12                 | 0              | Ō                 | 0.00%   |                                            |                                            |            |               |  |  |
| Chapter 13                 | (200)          | (186)             | -3.35%  |                                            | -5.21%                                     |            |               |  |  |
| Totals:                    | (462)          | (339)             | -5.21%  |                                            | 0.2170                                     |            |               |  |  |
|                            | (/             | (000)             | 0.2170  |                                            |                                            |            |               |  |  |
| 2016 Over 2015             |                |                   |         | 2016 Over 2015                             |                                            |            |               |  |  |
|                            | Jackson        | Total %           |         |                                            | Memphis                                    | Total %    |               |  |  |
| Chapter 7                  | (166)          | -17.17%           |         | Chapter 7                                  | (270)                                      | -9.44%     |               |  |  |
| Chapter 11                 | 13             | 433.33%           |         | Chapter 11                                 | 8                                          | 53.33%     |               |  |  |
| Chapter 12                 | 0              | 0.00%             |         | Chapter 12                                 | ŏ                                          | 0.00%      |               |  |  |
|                            |                |                   |         |                                            | (200)                                      | -2.12%     |               |  |  |
| Chapter 13                 | (180)          | -0.90%            |         | Chapter 15                                 | (200)                                      | -Z. IZ /01 |               |  |  |
| Chapter 13<br>Totals:      | (186)<br>(339) | -8.95%<br>-11.12% |         | Chapter 13<br>Totals:                      | (462)                                      | -3.75%     |               |  |  |

Calculation of percentages are rounded to two places. .745 would be shown as .75 or 75%, and .744 would be displayed as .74 or 74%.

NOTE: Data For Each Year was Calculated Beginning Dec 31, 2016 and Extending Backwards Twelve Months