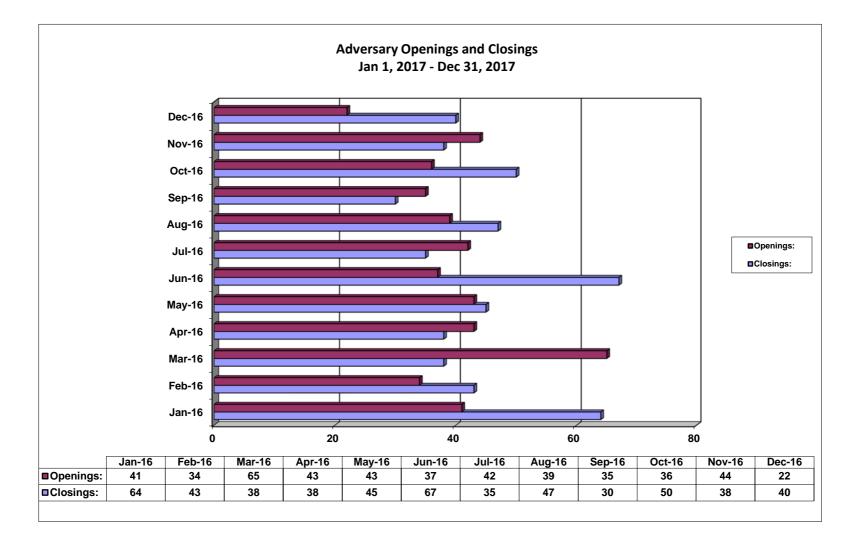

| -2.05%                     |                |  |  |
| Chapter 11<br>Chapter 12<br>Chapter 13 | (223)   | 0.00%<br>-100.00%<br>-9.04% |          | Chapter 11<br>Chapter 12<br>Chapter 13      | (5)<br>0<br>(295)                           | -21.74%<br>0.00%<br>-2.86% |                |  |  |
| Totals:                                | (285)   | -8.10%                      |          | Totals:                                     | (274)                                       | -2.                        | <u>05%</u>     |  |  |

Calculation of percentages are rounded to two places. .745 would be shown as .75 or 75%, and .744 would be displayed as .74 or 74%.







NOTE: Data For Each Year was Calculated Beginning Dec 31, 2016 and Extending Backwards Twelve Months