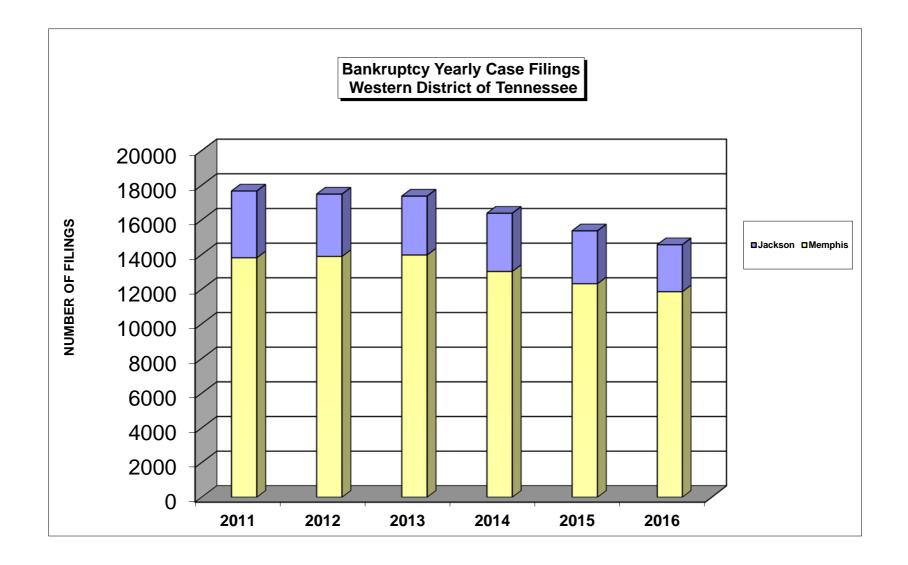

### UNITED STATES BANKRUPTCY COURT Western District of Tennessee PETITIONS FILED FOR TWELVE MONTH PERIODS BY DIVISIONS

| Jan 1, 2016 - Dec 31, 2016 |                |                   |         | % of Filings by Chap. By Div. Chapter % of |                                            |            |               |  |  |
|----------------------------|----------------|-------------------|---------|--------------------------------------------|--------------------------------------------|------------|---------------|--|--|
|                            | Memphis        | Jackson           | Totals  |                                            | Memphis                                    | Jackson    | Total Filings |  |  |
| Chapter 7                  | 2,591          | 801               | 3,392   | Chapter 7                                  | 76%                                        | 24%        | 23%           |  |  |
| Chapter 11                 | 23             | 16                | 39      | Chapter 11                                 | 59%                                        | 41%        | 0%            |  |  |
| Chapter 12                 | 0              | 0                 | 0       | Chapter 12                                 | 0%                                         | .0%        | _0%           |  |  |
| Chapter 13                 | 9,245          | 1,892             | 11,137  | Chapter 13                                 | 83%                                        | 17%        | 76%           |  |  |
| Totals:                    | 11,859         | 2,709             | 14,568  | Totals:                                    | 81%                                        | 19%        | 100%          |  |  |
|                            |                | 15 - Dec 31       |         |                                            | % of Filings by Chap. By Div. Chapter % of |            |               |  |  |
|                            | Memphis        | Jackson           | Totals  |                                            | Memphis                                    | Jackson    | Total Filings |  |  |
| Chapter 7                  | 2,861          | 967               | 3,828   | Chapter 7                                  | 75%                                        | 25%        | 25%           |  |  |
| Chapter 11                 | 15             | 3                 | 18      | Chapter 11                                 | 83%                                        | 17%        | 0%            |  |  |
| Chapter 12                 | 0              | 0                 | 0       | Chapter 12                                 | 0%                                         | 0%         | 0%            |  |  |
| Chapter 13                 | 9,445          | 2,078             | 11,523  | Chapter 13                                 | 82%                                        | 18%        | 75%           |  |  |
| Totals:                    | 12,321         | 3,048             | 15,369  | Totals:                                    | 80%                                        | 20%        | 100%          |  |  |
|                            | Jan 1, 20      | 14 - Dec 31       | , 2014  |                                            | % of Filings by Chap. By Div. Chapter % of |            |               |  |  |
| _                          | Memphis        | Jackson           | Totals  | _                                          | Memphis                                    | Jackson    | Total Filings |  |  |
| Chapter 7                  | 3,245          | 1,066             | 4,311   | Chapter 7                                  | 75%                                        | 25%        | 26%           |  |  |
| Chapter 11                 | 22             | 5                 | 27      | Chapter 11                                 | 81%                                        | 19%        | 0%            |  |  |
| Chapter 12                 | 0              | 0                 | 0       | Chapter 12                                 | 0%                                         | 0%         | 0%            |  |  |
| Chapter 13                 | 9,761          | 2,285             | 12,046  | Chapter 13                                 | 81%                                        | 19%        | 74%           |  |  |
| Totals:                    | 13,028         | 3,356             | 16,384  | Totals:                                    | 80%                                        | 20%        | 100%          |  |  |
| Jan 1, 2013 - Dec 31, 2013 |                |                   |         |                                            | % of Filings by Chap. By Div. Chapter % of |            |               |  |  |
|                            | Memphis        | Jackson           | Totals  |                                            | Memphis                                    | Jackson    | Total Filings |  |  |
| Chapter 7                  | 3,819          | 1,176             | 4,995   | Chapter 7                                  | 76%                                        | 24%        | 29%           |  |  |
| Chapter 11                 | 38             | 13                | 51      | Chapter 11                                 | 75%                                        | 25%        | 0%            |  |  |
| Chapter 12                 | 0              | 0                 | 0       | Chapter 12                                 | 0%                                         | 0%         | 0%            |  |  |
| Chapter 13                 | 10,121         | 2,206             | 12,327  | Chapter 13                                 | 82%                                        | 18%        | 71%           |  |  |
| Totals:                    | 13,978         | 3,395             | 17,373  | Totals:                                    | 80%                                        | 20%        | 100%          |  |  |
|                            | 201            | 6 Over 2015       | 5       |                                            |                                            |            |               |  |  |
|                            | Memphis        | Jackson           | Total % | 0                                          | Overall Change                             |            |               |  |  |
| Chapter 7                  | (270)          | (166)             | -11.39% |                                            | 2016 Over 2015                             |            |               |  |  |
| Chapter 11                 | 8              | 13                | 116.67% | (B                                         | oth Divisions)                             |            |               |  |  |
| Chapter 12                 | 0              | Ō                 | 0.00%   |                                            |                                            |            |               |  |  |
| Chapter 13                 | (200)          | (186)             | -3.35%  |                                            | -5.21%                                     |            |               |  |  |
| Totals:                    | (462)          | (339)             | -5.21%  |                                            | 0.2170                                     |            |               |  |  |
|                            | (/             | (000)             | 0.2170  |                                            |                                            |            |               |  |  |
| 2016 Over 2015             |                |                   |         | 2016 Over 2015                             |                                            |            |               |  |  |
|                            | Jackson        | Total %           |         |                                            | Memphis                                    | Total %    |               |  |  |
| Chapter 7                  | (166)          | -17.17%           |         | Chapter 7                                  | (270)                                      | -9.44%     |               |  |  |
| Chapter 11                 | 13             | 433.33%           |         | Chapter 11                                 | 8                                          | 53.33%     |               |  |  |
| Chapter 12                 | 0              | 0.00%             |         | Chapter 12                                 | ŏ                                          | 0.00%      |               |  |  |
|                            |                |                   |         |                                            | (200)                                      | -2.12%     |               |  |  |
| Chapter 13                 | (180)          | -0.90%            |         | Chapter 15                                 | (200)                                      | -Z. IZ /01 |               |  |  |
| Chapter 13<br>Totals:      | (186)<br>(339) | -8.95%<br>-11.12% |         | Chapter 13<br>Totals:                      | (462)                                      | -3.75%     |               |  |  |

Calculation of percentages are rounded to two places. .745 would be shown as .75 or 75%, and .744 would be displayed as .74 or 74%.

NOTE: Data For Each Year was Calculated Beginning Dec 31, 2016 and Extending Backwards Twelve Months