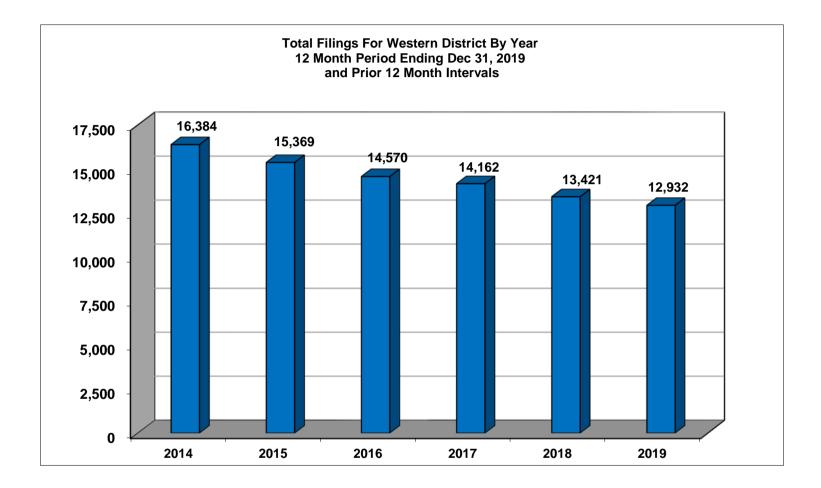

Calculation of percentages are rounded to two places. .745 would be shown as .75 or 75%, and .744 would be displayed as .74 or 74%.

United States Bankruptcy Court Western District of Tennessee

NOTE: Data For Each Year was Calculated Beginning Dec 31, 2019 And Extending Backwards Twelve Months