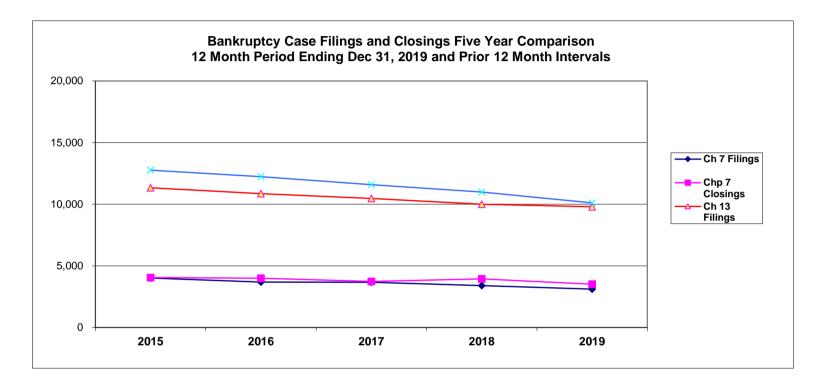

-8.84%

Calculation of percentages are rounded to two places. .745 would be shown as .75 or 75%, and .744 would be displayed as .74 or 74%.

United States Bankruptcy Court Western District of Tennessee

Bankruptcy Case Filings and Closings Five Year Comparison12 Month Period Ending Dec 31, 2019 and Prior 12 Month Intervals