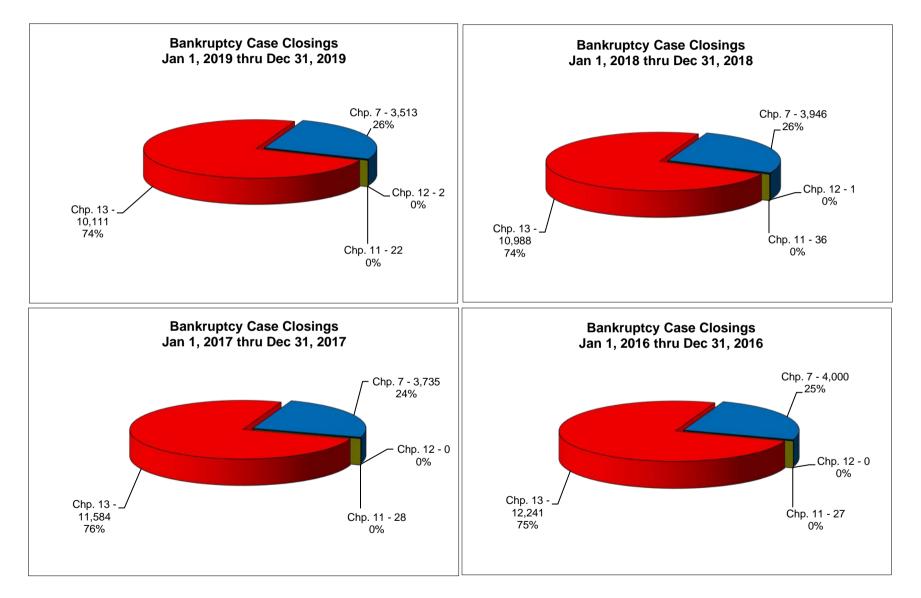

#### UNITED STATES BANKRUPTCY COURT Western District of Tennessee PETITIONS CLOSED FOR TWELVE MONTH PERIODS BY DIVISIONS

|            | Jan 1, 2019 - Dec 31, 2019 |             |         |  |
|------------|----------------------------|-------------|---------|--|
|            | Memphis                    | Jackson     | Totals  |  |
| Chapter 7  | 2,618                      | 895         | 3,513   |  |
| Chapter 11 | 19                         | 3           | 22      |  |
| Chapter 12 | 1                          | 1           | 2       |  |
| Chapter 13 | 8,290                      | 1,821       | 10,111  |  |
| Totals:    | 10,928                     | 2,720       | 13,648  |  |
|            | Jan 1, 2018 - Dec 31, 2018 |             |         |  |
|            | Memphis                    | Jackson     | Totals  |  |
| Chapter 7  | 2,944                      | 1,002       | 3,946   |  |
| Chapter 11 | 27                         | 9           | 36      |  |
| Chapter 12 | 0                          | 1           | 1       |  |
| Chapter 13 | 8,993                      | 1,995       | 10,988  |  |
| Totals:    | 11,964                     | 3,007       | 14,971  |  |
|            | Jan 1, 20                  | 17 - Dec 31 | , 2017  |  |
|            | Memphis                    | Jackson     | Totals  |  |
| Chapter 7  | 2,742                      | 993         | 3,735   |  |
| Chapter 11 | 23                         | 5           | 28      |  |
| Chapter 12 | 0                          | 0           | 0       |  |
| Chapter 13 | 9,551                      | 2,033       | 11,584  |  |
| Totals:    | 12,316                     | 3,031       | 15,347  |  |
|            | Jan 1, 20'                 | 16 - Dec 31 | , 2016  |  |
|            | Memphis                    | Jackson     | Totals  |  |
| Chapter 7  | 3,023                      | 977         | 4,000   |  |
| Chapter 11 | 18                         | 9           | 27      |  |
| Chapter 12 | 0                          | 0           | 0       |  |
| Chapter 13 | 9,997                      | 2,244       | 12,241  |  |
| Totals:    | 13,038                     | 3,230       | 16,268  |  |
|            | 2019 Over 2018             |             |         |  |
|            | Memphis Jackson Total %    |             |         |  |
| Chapter 7  | (326)                      | (107)       | -10.97% |  |
| Chapter 11 | (8)                        | (6)         | -38.89% |  |
| Chapter 12 | ີ 1                        | Û           | 100.00% |  |
| Chapter 13 | (703)                      | (174)       | -7.98%  |  |
| Totals:    | (1,036)                    | (287)       | -8.84%  |  |

|            | % of Closings by Chap. By Div. Chapter % of |               |                |  |
|------------|---------------------------------------------|---------------|----------------|--|
|            | Memphis                                     | Jackson       | Total Closings |  |
| Chapter 7  | 75%                                         | 25%           | 26%            |  |
| Chapter 11 | 86%                                         | 14%           | 0%             |  |
| Chapter 12 | 50%                                         | 50%           | 0%             |  |
| Chapter 13 | 82%                                         | 18%           | 74%            |  |
| Totals:    | 80%                                         | 20%           | 100%           |  |
|            | % of Closings by                            |               |                |  |
| _          | Memphis                                     | Jackson       | Total Closings |  |
| Chapter 7  | 75%                                         | 25%           | 26%            |  |
| Chapter 11 | 75%                                         | 25%           | 0%             |  |
| Chapter 12 | 0%                                          | 100%          | 0%             |  |
| Chapter 13 | 82%                                         | 18%           | 73%            |  |
| Totals:    | 80%                                         | 20%           | 100%           |  |
|            | % of Closings by Chap. By Div.              |               |                |  |
| _          | Memphis                                     | Jackson       | Total Closings |  |
| Chapter 7  | 73%                                         | 27%           | 24%            |  |
| Chapter 11 | 82%                                         | 18%           | 0%             |  |
| Chapter 12 | 0%                                          | 0%            | 0%             |  |
| Chapter 13 | 82%                                         | 18%           | 75%            |  |
| Totals:    | 80%                                         | 20%           | 100%           |  |
|            | % of Closings by                            | Chap. By Div. |                |  |
|            | Memphis                                     | Jackson       | Total Closings |  |
| Chapter 7  | 76%                                         | 24%           | 25%            |  |
| Chapter 11 | 67%                                         | 33%           | 0%             |  |
| Chapter 12 | 0%                                          | 0%            | 0%             |  |
| Chapter 13 | 82%                                         | 18%           | 75%            |  |
| Totals:    | 80%                                         | 20%           | 100%           |  |
|            |                                             |               |                |  |
| 0\         | verall Change                               |               |                |  |
| 20         | 019 Over 2018                               |               |                |  |
| (Be        | oth Divisions)                              |               |                |  |