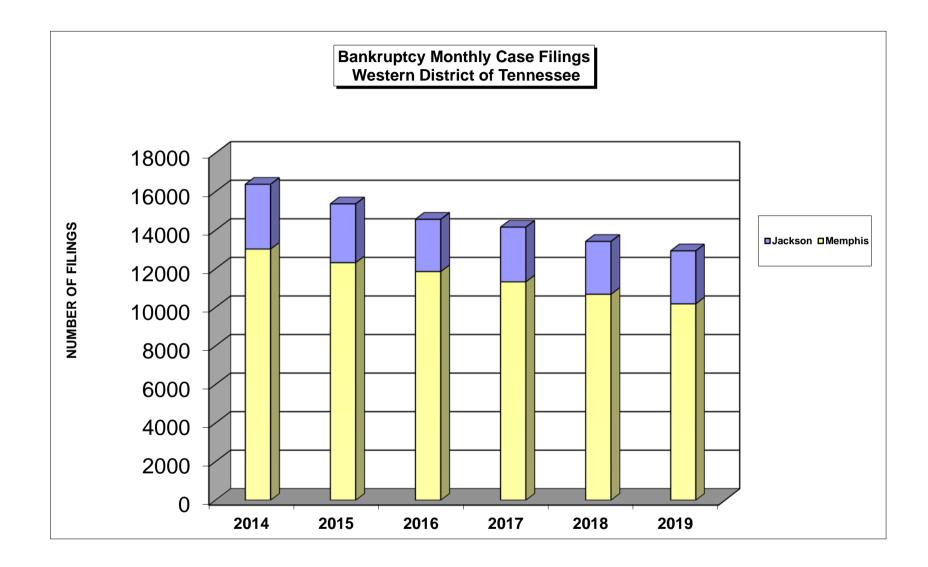

### UNITED STATES BANKRUPTCY COURT Western District of Tennessee PETITIONS FILED FOR TWELVE MONTH PERIODS BY DIVISIONS

|                            | Jan 1, 201                  | 9 - Dec 31,                                     | 2019     |                                            | % of Filings by 0 | Chap. By Div. C            | hapter % of   |
|----------------------------|-----------------------------|-------------------------------------------------|----------|--------------------------------------------|-------------------|----------------------------|---------------|
|                            | Memphis                     | Jackson                                         | Totals   |                                            | Memphis           | Jackson                    | Total Filings |
| Chapter 7                  | 2,285                       | 828                                             | 3,113    | Chapter 7                                  | 73%               | 27%                        | 24%           |
| Chapter 11                 | 17                          | 6                                               | 23       | Chapter 11                                 | 74%               | 26%                        | 0%            |
| Chapter 12                 | 0                           | 0                                               | 0        | Chapter 12                                 | 0%                | 0%                         | 0%            |
| Chapter 13                 | 7,882                       | 1,914                                           | 9,796    | Chapter 13                                 | 80%               | 20%                        | 76%           |
| Totals:                    | 10,184                      | 2,748                                           | 12,932   | Totals:                                    | 79%               | 21%                        | 100%          |
| Jan 1, 2018 - Dec 31, 2018 |                             |                                                 |          | % of Filings by 0                          |                   |                            |               |
|                            | Memphis                     | Jackson                                         | Totals   |                                            | Memphis           | Jackson                    | Total Filings |
| Chapter 7                  | 2,550                       | 849                                             | 3,399    | Chapter 7                                  | 75%               | 25%                        | 25%           |
| Chapter 11                 | 14                          | 2                                               | 16       | Chapter 11                                 | 87%               | 12%                        | 0%            |
| Chapter 12                 | 0                           | 2                                               | 2        | Chapter 12                                 | 0%                | 100%                       | 0%            |
| Chapter 13                 | 8,118                       | 1,886                                           | 10,004   | Chapter 13                                 | 81%               | 19%                        | 75%           |
| Totals:                    | 10,682                      | 2,739                                           | 13,421   | Totals:                                    | 80%               | 20%                        | 100%          |
|                            | Jan 1, 20                   | 17 - Dec 31                                     | , 2017   | % of Filings by Chap. By Div. Chapter % of |                   |                            |               |
|                            | Memphis                     | Jackson                                         | Totals   |                                            | Memphis           | Jackson                    | Total Filings |
| Chapter 7                  | 2,722                       | 948                                             | 3,670    | Chapter 7                                  | 74%               | 26%                        | 26%           |
| Chapter 11                 | 21                          | 5                                               | 26       | Chapter 11                                 | 81%               | 19%                        | 0%            |
| Chapter 12                 | 1                           | 2                                               | 3        | Chapter 12                                 | 33%               | 67%                        | 0%            |
| Chapter 13                 | 8,583                       | 1,880                                           | 10,463   | Chapter 13                                 | 82%               | 18%                        | 74%           |
| Totals:                    | 11,327                      | 2,835                                           | 14,162   | Totals:                                    | 80%               | 20%                        | 100%          |
|                            | Jan 1, 20                   | 16 - Dec 31                                     | , 2016   |                                            | % of Filings by 0 | Chap. By Div. C            |               |
|                            | Memphis                     | Jackson                                         | Totals   |                                            | Memphis           | Jackson                    | Total Filings |
| Chapter 7                  | 2,813                       | 866                                             | 3,679    | Chapter 7                                  | 76%               | 24%                        | 25%           |
| Chapter 11                 | 23                          | 13                                              | 36       | Chapter 11                                 | 64%               | 36%                        | 0%            |
| Chapter 12                 | 0                           | 0                                               | 0        | Chapter 12                                 | 0%                | 0%                         | 0%            |
| Chapter 13                 | 9,025                       | 1,830                                           | 10,855   | Chapter 13                                 |                   | 17%                        | 75%           |
| Totals:                    | 11,861                      | 2,709                                           | 14,570   | Totals:                                    | 81%               | 19%                        | 100%          |
|                            | 2019 Over 2018              |                                                 |          |                                            |                   |                            |               |
|                            | Memphis                     | Jackson                                         | Total %  | 0                                          | verall Change     |                            |               |
| Chapter 7                  | (265)                       | (21)                                            | -8.41%   | 20                                         | 019 Over 2018     |                            |               |
| Chapter 11                 | 3                           | 4                                               | 43.75%   | (B                                         | oth Divisions)    |                            |               |
| Chapter 12                 | 0                           | (2)                                             | -100.00% |                                            |                   |                            |               |
| Chapter 13                 | (236)                       | 28                                              | -2.08%   |                                            | -3.64%            |                            |               |
| Totals:                    | (498)                       | 9                                               | -3.64%   |                                            |                   |                            |               |
|                            |                             |                                                 |          |                                            |                   |                            |               |
| 2019 Over 2018             |                             |                                                 |          | 2019 Over 2018                             |                   |                            |               |
|                            |                             |                                                 |          |                                            |                   |                            |               |
|                            | Jackson                     | Total %                                         |          |                                            | Memphis           | Total %                    |               |
| Chapter 7                  | Jackson<br>(21)             | <b>Total %</b><br>-2.47%                        |          | Chapter 7                                  | (265)             | -10.39%                    |               |
| Chapter 11                 | Jackson<br>(21)<br>4        | <b>Total %</b><br>-2.47%<br>200.00%             |          | Chapter 11                                 | (265)<br>3        | -10.39%<br>21.43%          |               |
| Chapter 11<br>Chapter 12   | Jackson<br>(21)<br>4<br>(2) | <b>Total %</b><br>-2.47%<br>200.00%<br>-100.00% |          | Chapter 11<br>Chapter 12                   | (265)<br>3<br>0   | -10.39%<br>21.43%<br>0.00% |               |
| Chapter 11                 | Jackson<br>(21)<br>4        | <b>Total %</b><br>-2.47%<br>200.00%             |          | Chapter 11                                 | (265)<br>3        | -10.39%<br>21.43%          |               |