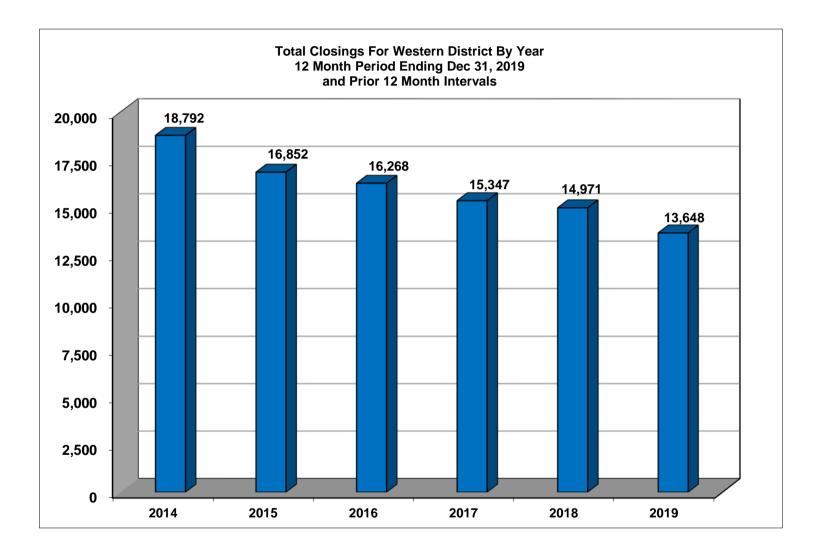

#### UNITED STATES BANKRUPTCY COURT Western District of Tennessee PETITIONS CLOSED FOR TWELVE MONTH PERIODS BY DIVISIONS

|            | Jan 1, 2019 - Dec 31, 2019 |             |         |  |
|------------|----------------------------|-------------|---------|--|
|            | Memphis                    | Jackson     | Totals  |  |
| Chapter 7  | 2,618                      | 895         | 3,513   |  |
| Chapter 11 | 19                         | 3           | 22      |  |
| Chapter 12 | 1                          | 1           | 2       |  |
| Chapter 13 | 8,290                      | 1,821       | 10,111  |  |
| Totals:    | 10,928                     | 2,720       | 13,648  |  |
|            | Jan 1, 2018 - Dec 31, 2018 |             |         |  |
|            | Memphis                    | Jackson     | Totals  |  |
| Chapter 7  | 2,944                      | 1,002       | 3,946   |  |
| Chapter 11 | 27                         | 9           | 36      |  |
| Chapter 12 | 0                          | 1           | 1       |  |
| Chapter 13 | 8,993                      | 1,995       | 10,988  |  |
| Totals:    | 11,964                     | 3,007       | 14,971  |  |
|            | Jan 1, 20                  | 17 - Dec 31 | , 2017  |  |
|            | Memphis                    | Jackson     | Totals  |  |
| Chapter 7  | 2,742                      | 993         | 3,735   |  |
| Chapter 11 | 23                         | 5           | 28      |  |
| Chapter 12 | 0                          | 0           | 0       |  |
| Chapter 13 | 9,551                      | 2,033       | 11,584  |  |
| Totals:    | 12,316                     | 3,031       | 15,347  |  |
|            | Jan 1, 20'                 | 16 - Dec 31 | , 2016  |  |
|            | Memphis                    | Jackson     | Totals  |  |
| Chapter 7  | 3,023                      | 977         | 4,000   |  |
| Chapter 11 | 18                         | 9           | 27      |  |
| Chapter 12 | 0                          | 0           | 0       |  |
| Chapter 13 | 9,997                      | 2,244       | 12,241  |  |
| Totals:    | 13,038                     | 3,230       | 16,268  |  |
|            | 2019 Over 2018             |             |         |  |
|            | Memphis Jackson Total %    |             |         |  |
| Chapter 7  | (326)                      | (107)       | -10.97% |  |
| Chapter 11 | (8)                        | (6)         | -38.89% |  |
| Chapter 12 | ີ 1                        | Û           | 100.00% |  |
| Chapter 13 | (703)                      | (174)       | -7.98%  |  |
| Totals:    | (1,036)                    | (287)       | -8.84%  |  |