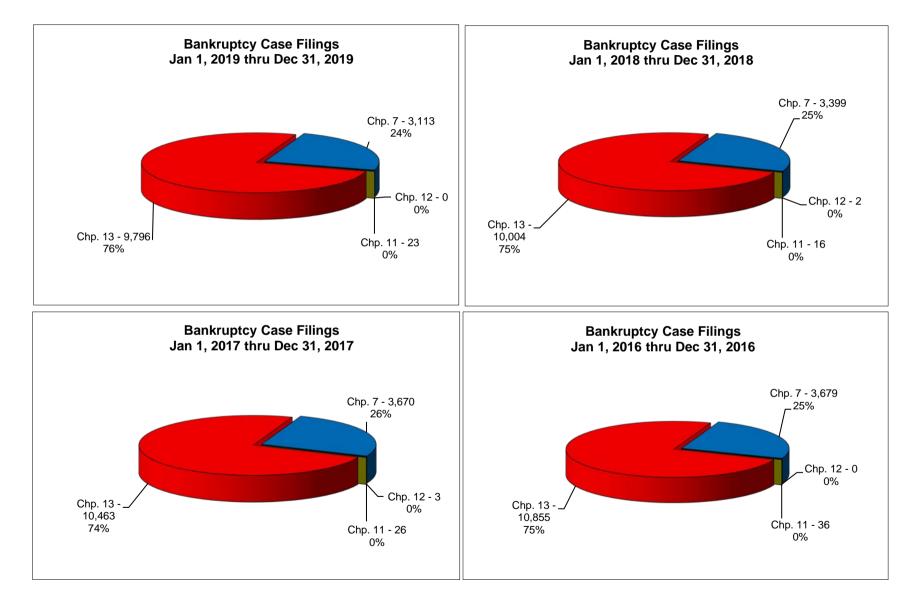

### UNITED STATES BANKRUPTCY COURT Western District of Tennessee PETITIONS FILED FOR TWELVE MONTH PERIODS BY DIVISIONS

|                            | Jan 1, 201                  | 9 - Dec 31,                                     | 2019     |                                            | % of Filings by 0 | Chap. By Div. C            | hapter % of   |
|----------------------------|-----------------------------|-------------------------------------------------|----------|--------------------------------------------|-------------------|----------------------------|---------------|
|                            | Memphis                     | Jackson                                         | Totals   |                                            | Memphis           | Jackson                    | Total Filings |
| Chapter 7                  | 2,285                       | 828                                             | 3,113    | Chapter 7                                  | 73%               | 27%                        | 24%           |
| Chapter 11                 | 17                          | 6                                               | 23       | Chapter 11                                 | 74%               | 26%                        | 0%            |
| Chapter 12                 | 0                           | 0                                               | 0        | Chapter 12                                 | 0%                | 0%                         | 0%            |
| Chapter 13                 | 7,882                       | 1,914                                           | 9,796    | Chapter 13                                 | 80%               | 20%                        | 76%           |
| Totals:                    | 10,184                      | 2,748                                           | 12,932   | Totals:                                    | 79%               | 21%                        | 100%          |
| Jan 1, 2018 - Dec 31, 2018 |                             |                                                 |          | % of Filings by 0                          |                   |                            |               |
|                            | Memphis                     | Jackson                                         | Totals   |                                            | Memphis           | Jackson                    | Total Filings |
| Chapter 7                  | 2,550                       | 849                                             | 3,399    | Chapter 7                                  | 75%               | 25%                        | 25%           |
| Chapter 11                 | 14                          | 2                                               | 16       | Chapter 11                                 | 87%               | 12%                        | 0%            |
| Chapter 12                 | 0                           | 2                                               | 2        | Chapter 12                                 | 0%                | 100%                       | 0%            |
| Chapter 13                 | 8,118                       | 1,886                                           | 10,004   | Chapter 13                                 | 81%               | 19%                        | 75%           |
| Totals:                    | 10,682                      | 2,739                                           | 13,421   | Totals:                                    | 80%               | 20%                        | 100%          |
|                            | Jan 1, 20                   | 17 - Dec 31                                     | , 2017   | % of Filings by Chap. By Div. Chapter % of |                   |                            |               |
|                            | Memphis                     | Jackson                                         | Totals   |                                            | Memphis           | Jackson                    | Total Filings |
| Chapter 7                  | 2,722                       | 948                                             | 3,670    | Chapter 7                                  | 74%               | 26%                        | 26%           |
| Chapter 11                 | 21                          | 5                                               | 26       | Chapter 11                                 | 81%               | 19%                        | 0%            |
| Chapter 12                 | 1                           | 2                                               | 3        | Chapter 12                                 | 33%               | 67%                        | 0%            |
| Chapter 13                 | 8,583                       | 1,880                                           | 10,463   | Chapter 13                                 | 82%               | 18%                        | 74%           |
| Totals:                    | 11,327                      | 2,835                                           | 14,162   | Totals:                                    | 80%               | 20%                        | 100%          |
|                            | Jan 1, 20                   | 16 - Dec 31                                     | , 2016   |                                            | % of Filings by 0 | Chap. By Div. C            |               |
|                            | Memphis                     | Jackson                                         | Totals   |                                            | Memphis           | Jackson                    | Total Filings |
| Chapter 7                  | 2,813                       | 866                                             | 3,679    | Chapter 7                                  | 76%               | 24%                        | 25%           |
| Chapter 11                 | 23                          | 13                                              | 36       | Chapter 11                                 | 64%               | 36%                        | 0%            |
| Chapter 12                 | 0                           | 0                                               | 0        | Chapter 12                                 | 0%                | 0%                         | 0%            |
| Chapter 13                 | 9,025                       | 1,830                                           | 10,855   | Chapter 13                                 |                   | 17%                        | 75%           |
| Totals:                    | 11,861                      | 2,709                                           | 14,570   | Totals:                                    | 81%               | 19%                        | 100%          |
|                            | 2019 Over 2018              |                                                 |          |                                            |                   |                            |               |
|                            | Memphis                     | Jackson                                         | Total %  | 0                                          | verall Change     |                            |               |
| Chapter 7                  | (265)                       | (21)                                            | -8.41%   | 20                                         | 019 Over 2018     |                            |               |
| Chapter 11                 | 3                           | 4                                               | 43.75%   | (B                                         | oth Divisions)    |                            |               |
| Chapter 12                 | 0                           | (2)                                             | -100.00% |                                            |                   |                            |               |
| Chapter 13                 | (236)                       | 28                                              | -2.08%   |                                            | -3.64%            |                            |               |
| Totals:                    | (498)                       | 9                                               | -3.64%   |                                            |                   |                            |               |
|                            |                             |                                                 |          |                                            |                   |                            |               |
| 2019 Over 2018             |                             |                                                 |          | 2019 Over 2018                             |                   |                            |               |
|                            |                             |                                                 |          |                                            |                   |                            |               |
|                            | Jackson                     | Total %                                         |          |                                            | Memphis           | Total %                    |               |
| Chapter 7                  | Jackson<br>(21)             | <b>Total %</b><br>-2.47%                        |          | Chapter 7                                  | (265)             | -10.39%                    |               |
| Chapter 11                 | Jackson<br>(21)<br>4        | <b>Total %</b><br>-2.47%<br>200.00%             |          | Chapter 11                                 | (265)<br>3        | -10.39%<br>21.43%          |               |
| Chapter 11<br>Chapter 12   | Jackson<br>(21)<br>4<br>(2) | <b>Total %</b><br>-2.47%<br>200.00%<br>-100.00% |          | Chapter 11<br>Chapter 12                   | (265)<br>3<br>0   | -10.39%<br>21.43%<br>0.00% |               |
| Chapter 11                 | Jackson<br>(21)<br>4        | <b>Total %</b><br>-2.47%<br>200.00%             |          | Chapter 11                                 | (265)<br>3        | -10.39%<br>21.43%          |               |