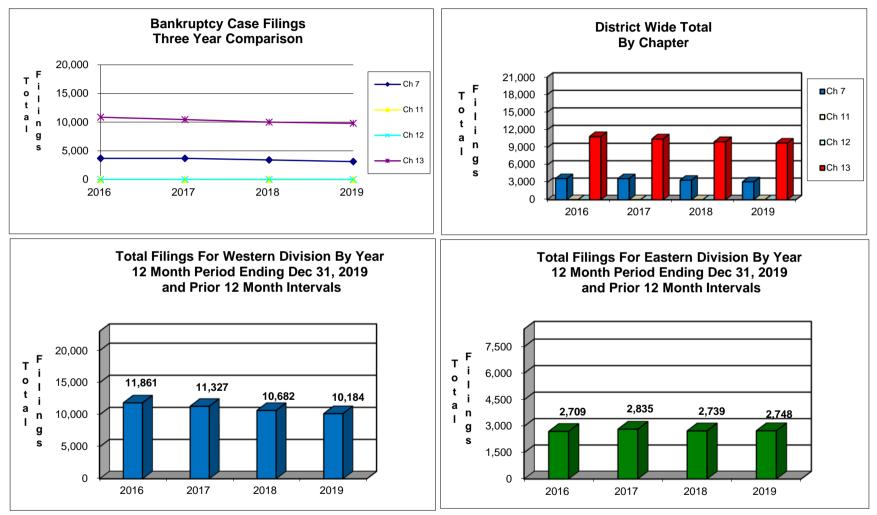

### UNITED STATES BANKRUPTCY COURT Western District of Tennessee PETITIONS FILED FOR TWELVE MONTH PERIODS BY DIVISIONS

|                            | Jan 1, 201                  | 9 - Dec 31,                                     | 2019     |                                            | % of Filings by 0 | Chap. By Div. C            | hapter % of   |
|----------------------------|-----------------------------|-------------------------------------------------|----------|--------------------------------------------|-------------------|----------------------------|---------------|
|                            | Memphis                     | Jackson                                         | Totals   |                                            | Memphis           | Jackson                    | Total Filings |
| Chapter 7                  | 2,285                       | 828                                             | 3,113    | Chapter 7                                  | 73%               | 27%                        | 24%           |
| Chapter 11                 | 17                          | 6                                               | 23       | Chapter 11                                 | 74%               | 26%                        | 0%            |
| Chapter 12                 | 0                           | 0                                               | 0        | Chapter 12                                 | 0%                | 0%                         | 0%            |
| Chapter 13                 | 7,882                       | 1,914                                           | 9,796    | Chapter 13                                 | 80%               | 20%                        | 76%           |
| Totals:                    | 10,184                      | 2,748                                           | 12,932   | Totals:                                    | 79%               | 21%                        | 100%          |
| Jan 1, 2018 - Dec 31, 2018 |                             |                                                 |          | % of Filings by 0                          |                   |                            |               |
|                            | Memphis                     | Jackson                                         | Totals   |                                            | Memphis           | Jackson                    | Total Filings |
| Chapter 7                  | 2,550                       | 849                                             | 3,399    | Chapter 7                                  | 75%               | 25%                        | 25%           |
| Chapter 11                 | 14                          | 2                                               | 16       | Chapter 11                                 | 87%               | 12%                        | 0%            |
| Chapter 12                 | 0                           | 2                                               | 2        | Chapter 12                                 | 0%                | 100%                       | 0%            |
| Chapter 13                 | 8,118                       | 1,886                                           | 10,004   | Chapter 13                                 | 81%               | 19%                        | 75%           |
| Totals:                    | 10,682                      | 2,739                                           | 13,421   | Totals:                                    | 80%               | 20%                        | 100%          |
|                            | Jan 1, 20                   | 17 - Dec 31                                     | , 2017   | % of Filings by Chap. By Div. Chapter % of |                   |                            |               |
|                            | Memphis                     | Jackson                                         | Totals   |                                            | Memphis           | Jackson                    | Total Filings |
| Chapter 7                  | 2,722                       | 948                                             | 3,670    | Chapter 7                                  | 74%               | 26%                        | 26%           |
| Chapter 11                 | 21                          | 5                                               | 26       | Chapter 11                                 | 81%               | 19%                        | 0%            |
| Chapter 12                 | 1                           | 2                                               | 3        | Chapter 12                                 | 33%               | 67%                        | 0%            |
| Chapter 13                 | 8,583                       | 1,880                                           | 10,463   | Chapter 13                                 | 82%               | 18%                        | 74%           |
| Totals:                    | 11,327                      | 2,835                                           | 14,162   | Totals:                                    | 80%               | 20%                        | 100%          |
|                            | Jan 1, 20                   | 16 - Dec 31                                     | , 2016   |                                            | % of Filings by 0 | Chap. By Div. C            |               |
|                            | Memphis                     | Jackson                                         | Totals   |                                            | Memphis           | Jackson                    | Total Filings |
| Chapter 7                  | 2,813                       | 866                                             | 3,679    | Chapter 7                                  | 76%               | 24%                        | 25%           |
| Chapter 11                 | 23                          | 13                                              | 36       | Chapter 11                                 | 64%               | 36%                        | 0%            |
| Chapter 12                 | 0                           | 0                                               | 0        | Chapter 12                                 | 0%                | 0%                         | 0%            |
| Chapter 13                 | 9,025                       | 1,830                                           | 10,855   | Chapter 13                                 |                   | 17%                        | 75%           |
| Totals:                    | 11,861                      | 2,709                                           | 14,570   | Totals:                                    | 81%               | 19%                        | 100%          |
|                            | 2019 Over 2018              |                                                 |          |                                            |                   |                            |               |
|                            | Memphis                     | Jackson                                         | Total %  | 0                                          | verall Change     |                            |               |
| Chapter 7                  | (265)                       | (21)                                            | -8.41%   | 20                                         | 019 Over 2018     |                            |               |
| Chapter 11                 | 3                           | 4                                               | 43.75%   | (B                                         | oth Divisions)    |                            |               |
| Chapter 12                 | 0                           | (2)                                             | -100.00% |                                            |                   |                            |               |
| Chapter 13                 | (236)                       | 28                                              | -2.08%   |                                            | -3.64%            |                            |               |
| Totals:                    | (498)                       | 9                                               | -3.64%   |                                            |                   |                            |               |
|                            |                             |                                                 |          |                                            |                   |                            |               |
| 2019 Over 2018             |                             |                                                 |          | 2019 Over 2018                             |                   |                            |               |
|                            |                             |                                                 |          |                                            |                   |                            |               |
|                            | Jackson                     | Total %                                         |          |                                            | Memphis           | Total %                    |               |
| Chapter 7                  | Jackson<br>(21)             | <b>Total %</b><br>-2.47%                        |          | Chapter 7                                  | (265)             | -10.39%                    |               |
| Chapter 11                 | Jackson<br>(21)<br>4        | <b>Total %</b><br>-2.47%<br>200.00%             |          | Chapter 11                                 | (265)<br>3        | -10.39%<br>21.43%          |               |
| Chapter 11<br>Chapter 12   | Jackson<br>(21)<br>4<br>(2) | <b>Total %</b><br>-2.47%<br>200.00%<br>-100.00% |          | Chapter 11<br>Chapter 12                   | (265)<br>3<br>0   | -10.39%<br>21.43%<br>0.00% |               |
| Chapter 11                 | Jackson<br>(21)<br>4        | <b>Total %</b><br>-2.47%<br>200.00%             |          | Chapter 11                                 | (265)<br>3        | -10.39%<br>21.43%          |               |