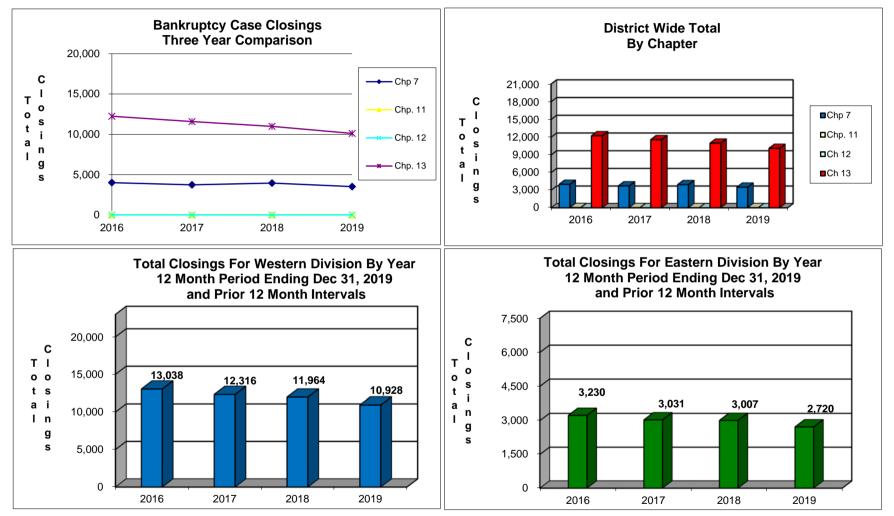

#### UNITED STATES BANKRUPTCY COURT Western District of Tennessee PETITIONS CLOSED FOR TWELVE MONTH PERIODS BY DIVISIONS

|            | Jan 1, 2019 - Dec 31, 2019 |             |         |  |
|------------|----------------------------|-------------|---------|--|
|            | Memphis                    | Jackson     | Totals  |  |
| Chapter 7  | 2,618                      | 895         | 3,513   |  |
| Chapter 11 | 19                         | 3           | 22      |  |
| Chapter 12 | 1                          | 1           | 2       |  |
| Chapter 13 | 8,290                      | 1,821       | 10,111  |  |
| Totals:    | 10,928                     | 2,720       | 13,648  |  |
|            | Jan 1, 2018 - Dec 31, 2018 |             |         |  |
|            | Memphis                    | Jackson     | Totals  |  |
| Chapter 7  | 2,944                      | 1,002       | 3,946   |  |
| Chapter 11 | 27                         | 9           | 36      |  |
| Chapter 12 | 0                          | 1           | 1       |  |
| Chapter 13 | 8,993                      | 1,995       | 10,988  |  |
| Totals:    | 11,964                     | 3,007       | 14,971  |  |
|            | Jan 1, 20                  | 17 - Dec 31 | , 2017  |  |
|            | Memphis                    | Jackson     | Totals  |  |
| Chapter 7  | 2,742                      | 993         | 3,735   |  |
| Chapter 11 | 23                         | 5           | 28      |  |
| Chapter 12 | 0                          | 0           | 0       |  |
| Chapter 13 | 9,551                      | 2,033       | 11,584  |  |
| Totals:    | 12,316                     | 3,031       | 15,347  |  |
|            | Jan 1, 20'                 | 16 - Dec 31 | , 2016  |  |
|            | Memphis                    | Jackson     | Totals  |  |
| Chapter 7  | 3,023                      | 977         | 4,000   |  |
| Chapter 11 | 18                         | 9           | 27      |  |
| Chapter 12 | 0                          | 0           | 0       |  |
| Chapter 13 | 9,997                      | 2,244       | 12,241  |  |
| Totals:    | 13,038                     | 3,230       | 16,268  |  |
|            | 2019 Over 2018             |             |         |  |
|            | Memphis Jackson Total %    |             |         |  |
| Chapter 7  | (326)                      | (107)       | -10.97% |  |
| Chapter 11 | (8)                        | (6)         | -38.89% |  |
| Chapter 12 | ີ 1                        | Û           | 100.00% |  |
| Chapter 13 | (703)                      | (174)       | -7.98%  |  |
| Totals:    | (1,036)                    | (287)       | -8.84%  |  |

|            | % of Closings by Chap. By Div. Chapter % of |               |                |  |
|------------|---------------------------------------------|---------------|----------------|--|
|            | Memphis                                     | Jackson       | Total Closings |  |
| Chapter 7  | 75%                                         | 25%           | 26%            |  |
| Chapter 11 | 86%                                         | 14%           | 0%             |  |
| Chapter 12 | 50%                                         | 50%           | 0%             |  |
| Chapter 13 | 82%                                         | 18%           | 74%            |  |
| Totals:    | 80%                                         | 20%           | 100%           |  |
|            | % of Closings by                            |               |                |  |
| _          | Memphis                                     | Jackson       | Total Closings |  |
| Chapter 7  | 75%                                         | 25%           | 26%            |  |
| Chapter 11 | 75%                                         | 25%           | 0%             |  |
| Chapter 12 | 0%                                          | 100%          | 0%             |  |
| Chapter 13 | 82%                                         | 18%           | 73%            |  |
| Totals:    | 80%                                         | 20%           | 100%           |  |
|            | % of Closings by Chap. By Div.              |               |                |  |
| _          | Memphis                                     | Jackson       | Total Closings |  |
| Chapter 7  | 73%                                         | 27%           | 24%            |  |
| Chapter 11 | 82%                                         | 18%           | 0%             |  |
| Chapter 12 | 0%                                          | 0%            | 0%             |  |
| Chapter 13 | 82%                                         | 18%           | 75%            |  |
| Totals:    | 80%                                         | 20%           | 100%           |  |
|            | % of Closings by                            | Chap. By Div. |                |  |
|            | Memphis                                     | Jackson       | Total Closings |  |
| Chapter 7  | 76%                                         | 24%           | 25%            |  |
| Chapter 11 | 67%                                         | 33%           | 0%             |  |
| Chapter 12 | 0%                                          | 0%            | 0%             |  |
| Chapter 13 | 82%                                         | 18%           | 75%            |  |
| Totals:    | 80%                                         | 20%           | 100%           |  |
|            |                                             |               |                |  |
| 0\         | verall Change                               |               |                |  |
| 20         | 019 Over 2018                               |               |                |  |
| (Be        | oth Divisions)                              |               |                |  |