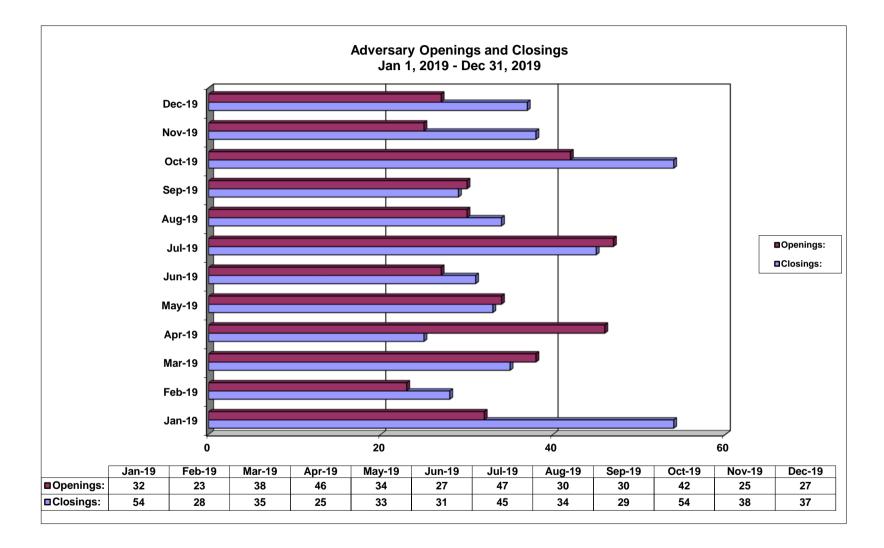

0.00%   |  |
| Chapter 13 | (174)          | -8.72%  |  |
| Totals:    | (287)          | -9.54%  |  |

| 2019 Over 2018 |         |         |  |  |
|----------------|---------|---------|--|--|
|                | Memphis | Total % |  |  |
| Chapter 7      | (326)   | -11.07% |  |  |
| Chapter 11     | (8)     | -29.63% |  |  |
| Chapter 12     | 1       | 100%    |  |  |
| Chapter 13     | (703)   | -7.82%  |  |  |
| Totals:        | (1,036) | -8.66%  |  |  |

-8.84%

Calculation of percentages are rounded to two places. .745 would be shown as .75 or 75%, and .744 would be displayed as .74 or 74%.





United States Bankruptcy Court Western District of Tennessee



Bankruptcy Case Filings and Closings Five Year Comparison12 Month Period Ending Dec 31, 2019 and Prior 12 Month Intervals