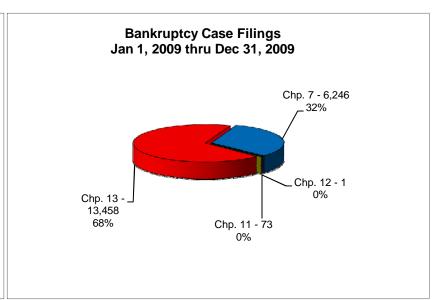

## UNITED STATES BANKRUPTCY COURT Western District of Tennessee PETITIONS FILED FOR TWELVE MONTH PERIODS BY DIVISIONS

|                                                                | Jan 1, 2010 - Dec 31, 2010                                            |                                                     |                                                                        |  |
|----------------------------------------------------------------|-----------------------------------------------------------------------|-----------------------------------------------------|------------------------------------------------------------------------|--|
|                                                                | Memphis                                                               | Jackson                                             | Totals                                                                 |  |
| Chapter 7                                                      | 4,120                                                                 | 1,612                                               | 5,732                                                                  |  |
| Chapter 11                                                     | 49                                                                    | 13                                                  | 62                                                                     |  |
| Chapter 12                                                     | 0                                                                     | 0                                                   | 0                                                                      |  |
| Chapter 13                                                     | 9,977                                                                 | 2,646                                               | 12,623                                                                 |  |
| Totals:                                                        | 14,146                                                                | 4,271                                               | 18,417                                                                 |  |
|                                                                | Jan 1, 2009 - Dec 31, 2009                                            |                                                     |                                                                        |  |
|                                                                | Memphis                                                               |                                                     | Totals                                                                 |  |
| Chapter 7                                                      | 4,253                                                                 | 1,993                                               | 6,246                                                                  |  |
| Chapter 11                                                     | 51                                                                    | 22                                                  | 73                                                                     |  |
| Chapter 12                                                     | 0                                                                     | 1                                                   | 10.450                                                                 |  |
| Chapter 13                                                     | 10,198                                                                | 3,260                                               | 13,458                                                                 |  |
| Totals:                                                        | 14,502                                                                | 5,276                                               | 19,778                                                                 |  |
|                                                                |                                                                       | 08 - Dec 31                                         |                                                                        |  |
|                                                                | Memphis                                                               | Jackson                                             | Totals                                                                 |  |
| Chapter 7                                                      | 3,694                                                                 | 1,854                                               | 5,548                                                                  |  |
| Chapter 11                                                     | 26                                                                    | 8                                                   | 34                                                                     |  |
| Chapter 12                                                     | 0                                                                     | 0                                                   | 0                                                                      |  |
| Chapter 13                                                     | 10,225                                                                | 3,267                                               | 13,492                                                                 |  |
| Totals:                                                        | 13,945                                                                | 5,129                                               | 19,074                                                                 |  |
|                                                                |                                                                       | 7 - Dec 31                                          |                                                                        |  |
|                                                                | Memphis                                                               | Jackson                                             | Totals                                                                 |  |
| Chapter 7                                                      | 3,092                                                                 | 1,521                                               | 4,613                                                                  |  |
| Chapter 11                                                     |                                                                       |                                                     |                                                                        |  |
| =                                                              | 24                                                                    | /                                                   | 31                                                                     |  |
| Chapter 12                                                     | 0                                                                     | 1                                                   | 1                                                                      |  |
| Chapter 12<br>Chapter 13                                       | 9,924                                                                 | 7<br>1<br>2,688                                     | 1<br>12,612                                                            |  |
| Chapter 12                                                     | 9,924<br>13,040                                                       | 4,217                                               | 1<br>12,612<br>17,257                                                  |  |
| Chapter 12<br>Chapter 13                                       | 9,924<br>13,040<br><b>201</b> 0                                       | 4,217<br>Over 200                                   | 1<br>12,612<br>17,257                                                  |  |
| Chapter 12<br>Chapter 13<br>Totals:                            | 9,924<br>13,040<br><b>2010</b><br><b>Memphis</b>                      | 4,217<br>Over 200<br>Jackson                        | 1<br>12,612<br>17,257<br>9<br>Total %                                  |  |
| Chapter 12 Chapter 13 Totals:  Chapter 7                       | 9,924<br>13,040<br>2010<br>Memphis<br>(133)                           | 4,217<br>Over 200<br>Jackson<br>(381)               | 1<br>12,612<br>17,257<br>9<br>Total %<br>-8.23%                        |  |
| Chapter 12 Chapter 13 Totals:  Chapter 7 Chapter 11            | 0<br>9,924<br>13,040<br><b>2010</b><br><b>Memphis</b><br>(133)<br>(2) | 4,217<br>Over 200<br>Jackson<br>(381)<br>(9)        | 1<br>12,612<br>17,257<br>9<br>Total %<br>-8.23%<br>-15.07%             |  |
| Chapter 12 Chapter 13 Totals:  Chapter 7 Chapter 11 Chapter 12 | 9,924<br>13,040<br>2010<br>Memphis<br>(133)                           | 4,217<br>Over 200<br>Jackson<br>(381)<br>(9)<br>(1) | 1<br>12,612<br>17,257<br>9<br>Total %<br>-8.23%<br>-15.07%<br>-100.00% |  |
| Chapter 12 Chapter 13 Totals:  Chapter 7 Chapter 11            | 0<br>9,924<br>13,040<br><b>2010</b><br><b>Memphis</b><br>(133)<br>(2) | 4,217<br>Over 200<br>Jackson<br>(381)<br>(9)        | 1<br>12,612<br>17,257<br>9<br>Total %<br>-8.23%<br>-15.07%             |  |

|            | % of Filings by Chap. By Div. Chapter % of |         |               |  |  |
|------------|--------------------------------------------|---------|---------------|--|--|
|            | Memphis                                    | Jackson | Total Filings |  |  |
| Chapter 7  | 72%                                        | 28%     | 31%           |  |  |
| Chapter 11 | 79%                                        | 21%     | 0%            |  |  |
| Chapter 12 | 0%                                         | 0%      | 0%            |  |  |
| Chapter 13 | 79%                                        | 21%     | 69%           |  |  |
| Totals:    | 77%                                        | 23%     | 100%          |  |  |
|            | % of Filings by Chap. By Div. Chapter % of |         |               |  |  |
|            | Memphis                                    | Jackson | Total Filings |  |  |
| Chapter 7  | 68%                                        | 32%     | 32%           |  |  |
| Chapter 11 | 70%                                        | 30%     | 0%            |  |  |
| Chapter 12 | 0%                                         | 100%    | 0%            |  |  |
| Chapter 13 | 76%                                        | 24%     | 68%           |  |  |
| Totals:    | 73%                                        | 27%     | 100%          |  |  |
|            | % of Filings by Chap. By Div. Chapter % of |         |               |  |  |
|            | Memphis                                    | Jackson | Total Filings |  |  |
| Chapter 7  | 67%                                        | 33%     | 29%           |  |  |
| Chapter 11 | 76%                                        | 24%     | 0%            |  |  |
| Chapter 12 | 0%                                         | 0%      | 0%            |  |  |
| Chapter 13 | 76%                                        | 24%     | 71%           |  |  |
| Totals:    | 73%                                        | 27%     | 100%          |  |  |
|            | % of Filings by Chap. By Div. Chapter % of |         |               |  |  |
|            | Memphis                                    | Jackson | Total Filings |  |  |
| Chapter 7  | 67%                                        | 33%     | 27%           |  |  |
| Chapter 11 | 77%                                        | 23%     | 0%            |  |  |
| Chapter 12 | 0%                                         | 100%    | 0%            |  |  |
| Chapter 13 | 79%                                        | 21%     | 73%           |  |  |
| Totals:    | 76%                                        | 24%     | 100%          |  |  |
|            |                                            | , ,     |               |  |  |