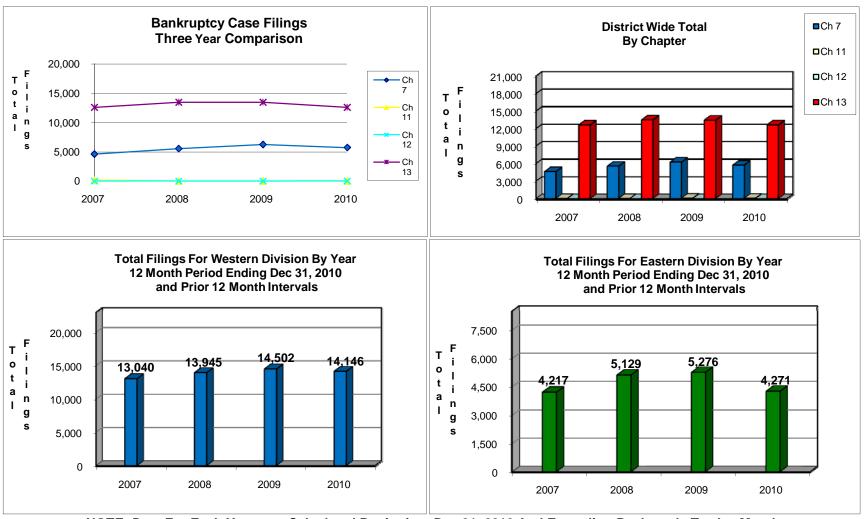

## UNITED STATES BANKRUPTCY COURT Western District of Tennessee PETITIONS FILED FOR TWELVE MONTH PERIODS BY DIVISIONS

|                                                                | Jan 1, 2010 - Dec 31, 2010                                            |                                                     |                                                                        |  |
|----------------------------------------------------------------|-----------------------------------------------------------------------|-----------------------------------------------------|------------------------------------------------------------------------|--|
|                                                                | Memphis                                                               | Jackson                                             | Totals                                                                 |  |
| Chapter 7                                                      | 4,120                                                                 | 1,612                                               | 5,732                                                                  |  |
| Chapter 11                                                     | 49                                                                    | 13                                                  | 62                                                                     |  |
| Chapter 12                                                     | 0                                                                     | 0                                                   | 0                                                                      |  |
| Chapter 13                                                     | 9,977                                                                 | 2,646                                               | 12,623                                                                 |  |
| Totals:                                                        | 14,146                                                                | 4,271                                               | 18,417                                                                 |  |
|                                                                | Jan 1, 2009 - Dec 31, 2009                                            |                                                     |                                                                        |  |
|                                                                | Memphis                                                               |                                                     | Totals                                                                 |  |
| Chapter 7                                                      | 4,253                                                                 | 1,993                                               | 6,246                                                                  |  |
| Chapter 11                                                     | 51                                                                    | 22                                                  | 73                                                                     |  |
| Chapter 12                                                     | 0                                                                     | 1                                                   | 10.450                                                                 |  |
| Chapter 13                                                     | 10,198                                                                | 3,260                                               | 13,458                                                                 |  |
| Totals:                                                        | 14,502                                                                | 5,276                                               | 19,778                                                                 |  |
|                                                                |                                                                       | 08 - Dec 31                                         |                                                                        |  |
|                                                                | Memphis                                                               | Jackson                                             | Totals                                                                 |  |
| Chapter 7                                                      | 3,694                                                                 | 1,854                                               | 5,548                                                                  |  |
| Chapter 11                                                     | 26                                                                    | 8                                                   | 34                                                                     |  |
| Chapter 12                                                     | 0                                                                     | 0                                                   | 0                                                                      |  |
| Chapter 13                                                     | 10,225                                                                | 3,267                                               | 13,492                                                                 |  |
| Totals:                                                        | 13,945                                                                | 5,129                                               | 19,074                                                                 |  |
|                                                                |                                                                       | 7 - Dec 31                                          |                                                                        |  |
|                                                                | Memphis                                                               | Jackson                                             | Totals                                                                 |  |
| Chapter 7                                                      | 3,092                                                                 | 1,521                                               | 4,613                                                                  |  |
| Chapter 11                                                     |                                                                       |                                                     |                                                                        |  |
| =                                                              | 24                                                                    | /                                                   | 31                                                                     |  |
| Chapter 12                                                     | 0                                                                     | 1                                                   | 1                                                                      |  |
| Chapter 12<br>Chapter 13                                       | 9,924                                                                 | 7<br>1<br>2,688                                     | 1<br>12,612                                                            |  |
| Chapter 12                                                     | 9,924<br>13,040                                                       | 4,217                                               | 1<br>12,612<br>17,257                                                  |  |
| Chapter 12<br>Chapter 13                                       | 9,924<br>13,040<br><b>201</b> 0                                       | 4,217<br>Over 200                                   | 1<br>12,612<br>17,257                                                  |  |
| Chapter 12<br>Chapter 13<br>Totals:                            | 9,924<br>13,040<br><b>2010</b><br><b>Memphis</b>                      | 4,217<br>Over 200<br>Jackson                        | 1<br>12,612<br>17,257<br>9<br>Total %                                  |  |
| Chapter 12 Chapter 13 Totals:  Chapter 7                       | 9,924<br>13,040<br>2010<br>Memphis<br>(133)                           | 4,217<br>Over 200<br>Jackson<br>(381)               | 1<br>12,612<br>17,257<br>9<br>Total %<br>-8.23%                        |  |
| Chapter 12 Chapter 13 Totals:  Chapter 7 Chapter 11            | 0<br>9,924<br>13,040<br><b>2010</b><br><b>Memphis</b><br>(133)<br>(2) | 4,217<br>Over 200<br>Jackson<br>(381)<br>(9)        | 1<br>12,612<br>17,257<br>9<br>Total %<br>-8.23%<br>-15.07%             |  |
| Chapter 12 Chapter 13 Totals:  Chapter 7 Chapter 11 Chapter 12 | 9,924<br>13,040<br>2010<br>Memphis<br>(133)                           | 4,217<br>Over 200<br>Jackson<br>(381)<br>(9)<br>(1) | 1<br>12,612<br>17,257<br>9<br>Total %<br>-8.23%<br>-15.07%<br>-100.00% |  |
| Chapter 12 Chapter 13 Totals:  Chapter 7 Chapter 11            | 0<br>9,924<br>13,040<br><b>2010</b><br><b>Memphis</b><br>(133)<br>(2) | 4,217<br>Over 200<br>Jackson<br>(381)<br>(9)        | 1<br>12,612<br>17,257<br>9<br>Total %<br>-8.23%<br>-15.07%             |  |

## United States Bankruptcy Court Western District of Tennessee

NOTE: Data For Each Year was Calculated Beginning Dec 31, 2010 And Extending Backwards Twelve Months