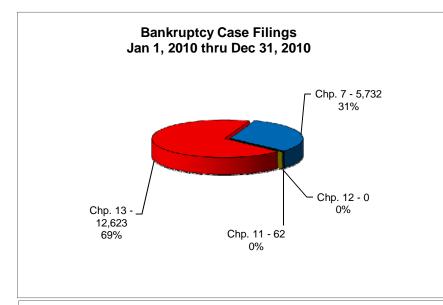

## UNITED STATES BANKRUPTCY COURT Western District of Tennessee PETITIONS FILED FOR TWELVE MONTH PERIODS BY DIVISIONS

|                                                                | Jan 1, 2010 - Dec 31, 2010                                            |                                                     |                                                                        |  |
|----------------------------------------------------------------|-----------------------------------------------------------------------|-----------------------------------------------------|------------------------------------------------------------------------|--|
|                                                                | Memphis                                                               | Jackson                                             | Totals                                                                 |  |
| Chapter 7                                                      | 4,120                                                                 | 1,612                                               | 5,732                                                                  |  |
| Chapter 11                                                     | 49                                                                    | 13                                                  | 62                                                                     |  |
| Chapter 12                                                     | 0                                                                     | 0                                                   | 0                                                                      |  |
| Chapter 13                                                     | 9,977                                                                 | 2,646                                               | 12,623                                                                 |  |
| Totals:                                                        | 14,146                                                                | 4,271                                               | 18,417                                                                 |  |
|                                                                | Jan 1, 2009 - Dec 31, 2009                                            |                                                     |                                                                        |  |
|                                                                | Memphis                                                               |                                                     | Totals                                                                 |  |
| Chapter 7                                                      | 4,253                                                                 | 1,993                                               | 6,246                                                                  |  |
| Chapter 11                                                     | 51                                                                    | 22                                                  | 73                                                                     |  |
| Chapter 12                                                     | 0                                                                     | 1                                                   | 10.450                                                                 |  |
| Chapter 13                                                     | 10,198                                                                | 3,260                                               | 13,458                                                                 |  |
| Totals:                                                        | 14,502                                                                | 5,276                                               | 19,778                                                                 |  |
|                                                                |                                                                       | 08 - Dec 31                                         |                                                                        |  |
|                                                                | Memphis                                                               | Jackson                                             | Totals                                                                 |  |
| Chapter 7                                                      | 3,694                                                                 | 1,854                                               | 5,548                                                                  |  |
| Chapter 11                                                     | 26                                                                    | 8                                                   | 34                                                                     |  |
| Chapter 12                                                     | 0                                                                     | 0                                                   | 0                                                                      |  |
| Chapter 13                                                     | 10,225                                                                | 3,267                                               | 13,492                                                                 |  |
| Totals:                                                        | 13,945                                                                | 5,129                                               | 19,074                                                                 |  |
|                                                                |                                                                       | 7 - Dec 31                                          |                                                                        |  |
|                                                                | Memphis                                                               | Jackson                                             | Totals                                                                 |  |
| Chapter 7                                                      | 3,092                                                                 | 1,521                                               | 4,613                                                                  |  |
| Chapter 11                                                     |                                                                       |                                                     |                                                                        |  |
| =                                                              | 24                                                                    | /                                                   | 31                                                                     |  |
| Chapter 12                                                     | 0                                                                     | 1                                                   | 1                                                                      |  |
| Chapter 12<br>Chapter 13                                       | 9,924                                                                 | 7<br>1<br>2,688                                     | 1<br>12,612                                                            |  |
| Chapter 12                                                     | 9,924<br>13,040                                                       | 4,217                                               | 1<br>12,612<br>17,257                                                  |  |
| Chapter 12<br>Chapter 13                                       | 9,924<br>13,040<br><b>201</b> 0                                       | 4,217<br>Over 200                                   | 1<br>12,612<br>17,257                                                  |  |
| Chapter 12<br>Chapter 13<br>Totals:                            | 9,924<br>13,040<br><b>2010</b><br><b>Memphis</b>                      | 4,217<br>Over 200<br>Jackson                        | 1<br>12,612<br>17,257<br>9<br>Total %                                  |  |
| Chapter 12 Chapter 13 Totals:  Chapter 7                       | 9,924<br>13,040<br>2010<br>Memphis<br>(133)                           | 4,217<br>Over 200<br>Jackson<br>(381)               | 1<br>12,612<br>17,257<br>9<br>Total %<br>-8.23%                        |  |
| Chapter 12 Chapter 13 Totals:  Chapter 7 Chapter 11            | 0<br>9,924<br>13,040<br><b>2010</b><br><b>Memphis</b><br>(133)<br>(2) | 4,217<br>Over 200<br>Jackson<br>(381)<br>(9)        | 1<br>12,612<br>17,257<br>9<br>Total %<br>-8.23%<br>-15.07%             |  |
| Chapter 12 Chapter 13 Totals:  Chapter 7 Chapter 11 Chapter 12 | 9,924<br>13,040<br>2010<br>Memphis<br>(133)                           | 4,217<br>Over 200<br>Jackson<br>(381)<br>(9)<br>(1) | 1<br>12,612<br>17,257<br>9<br>Total %<br>-8.23%<br>-15.07%<br>-100.00% |  |
| Chapter 12 Chapter 13 Totals:  Chapter 7 Chapter 11            | 0<br>9,924<br>13,040<br><b>2010</b><br><b>Memphis</b><br>(133)<br>(2) | 4,217<br>Over 200<br>Jackson<br>(381)<br>(9)        | 1<br>12,612<br>17,257<br>9<br>Total %<br>-8.23%<br>-15.07%             |  |

|            | % of Filings by Chap. By Div. Chapter % of |         |               |  |  |
|------------|--------------------------------------------|---------|---------------|--|--|
|            | Memphis                                    | Jackson | Total Filings |  |  |
| Chapter 7  | 72%                                        | 28%     | 31%           |  |  |
| Chapter 11 | 79%                                        | 21%     | 0%            |  |  |
| Chapter 12 | 0%                                         | 0%      | 0%            |  |  |
| Chapter 13 | 79%                                        | 21%     | 69%           |  |  |
| Totals:    | 77%                                        | 23%     | 100%          |  |  |
|            | % of Filings by Chap. By Div. Chapter % of |         |               |  |  |
|            | Memphis                                    | Jackson | Total Filings |  |  |
| Chapter 7  | 68%                                        | 32%     | 32%           |  |  |
| Chapter 11 | 70%                                        | 30%     | 0%            |  |  |
| Chapter 12 | 0%                                         | 100%    | 0%            |  |  |
| Chapter 13 | 76%                                        | 24%     | 68%           |  |  |
| Totals:    | 73%                                        | 27%     | 100%          |  |  |
|            | % of Filings by Chap. By Div. Chapter % of |         |               |  |  |
|            | Memphis                                    | Jackson | Total Filings |  |  |
| Chapter 7  | 67%                                        | 33%     | 29%           |  |  |
| Chapter 11 | 76%                                        | 24%     | 0%            |  |  |
| Chapter 12 | 0%                                         | 0%      | 0%            |  |  |
| Chapter 13 | 76%                                        | 24%     | 71%           |  |  |
| Totals:    | 73%                                        | 27%     | 100%          |  |  |
|            | % of Filings by Chap. By Div. Chapter % of |         |               |  |  |
|            | Memphis                                    | Jackson | Total Filings |  |  |
| Chapter 7  | 67%                                        | 33%     | 27%           |  |  |
| Chapter 11 | 77%                                        | 23%     | 0%            |  |  |
| Chapter 12 | 0%                                         | 100%    | 0%            |  |  |
| Chapter 13 | 79%                                        | 21%     | 73%           |  |  |
| Totals:    | 76%                                        | 24%     | 100%          |  |  |
|            |                                            | , ,     |               |  |  |