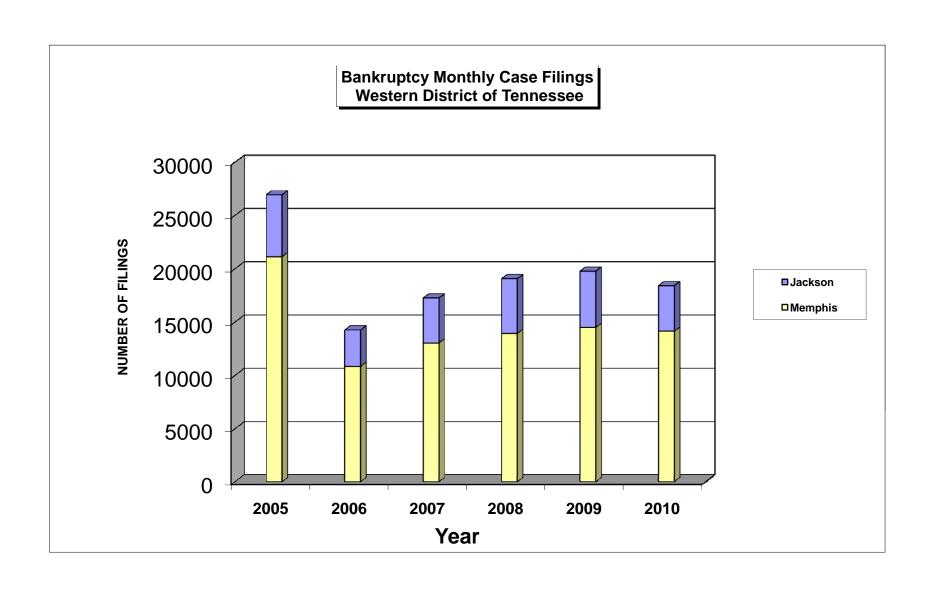

## UNITED STATES BANKRUPTCY COURT Western District of Tennessee PETITIONS FILED FOR TWELVE MONTH PERIODS BY DIVISIONS

|                                                                | Jan 1, 2010 - Dec 31, 2010                                            |                                                     |                                                                        |  |
|----------------------------------------------------------------|-----------------------------------------------------------------------|-----------------------------------------------------|------------------------------------------------------------------------|--|
|                                                                | Memphis                                                               | Jackson                                             | Totals                                                                 |  |
| Chapter 7                                                      | 4,120                                                                 | 1,612                                               | 5,732                                                                  |  |
| Chapter 11                                                     | 49                                                                    | 13                                                  | 62                                                                     |  |
| Chapter 12                                                     | 0                                                                     | 0                                                   | 0                                                                      |  |
| Chapter 13                                                     | 9,977                                                                 | 2,646                                               | 12,623                                                                 |  |
| Totals:                                                        | 14,146                                                                | 4,271                                               | 18,417                                                                 |  |
|                                                                | Jan 1, 2009 - Dec 31, 2009                                            |                                                     |                                                                        |  |
|                                                                | Memphis                                                               |                                                     | Totals                                                                 |  |
| Chapter 7                                                      | 4,253                                                                 | 1,993                                               | 6,246                                                                  |  |
| Chapter 11                                                     | 51                                                                    | 22                                                  | 73                                                                     |  |
| Chapter 12                                                     | 0                                                                     | 1                                                   | 10.450                                                                 |  |
| Chapter 13                                                     | 10,198                                                                | 3,260                                               | 13,458                                                                 |  |
| Totals:                                                        | 14,502                                                                | 5,276                                               | 19,778                                                                 |  |
|                                                                |                                                                       | 08 - Dec 31                                         |                                                                        |  |
|                                                                | Memphis                                                               | Jackson                                             | Totals                                                                 |  |
| Chapter 7                                                      | 3,694                                                                 | 1,854                                               | 5,548                                                                  |  |
| Chapter 11                                                     | 26                                                                    | 8                                                   | 34                                                                     |  |
| Chapter 12                                                     | 0                                                                     | 0                                                   | 0                                                                      |  |
| Chapter 13                                                     | 10,225                                                                | 3,267                                               | 13,492                                                                 |  |
| Totals:                                                        | 13,945                                                                | 5,129                                               | 19,074                                                                 |  |
|                                                                |                                                                       | 7 - Dec 31                                          |                                                                        |  |
|                                                                | Memphis                                                               | Jackson                                             | Totals                                                                 |  |
| Chapter 7                                                      | 3,092                                                                 | 1,521                                               | 4,613                                                                  |  |
| Chapter 11                                                     |                                                                       |                                                     |                                                                        |  |
| =                                                              | 24                                                                    | /                                                   | 31                                                                     |  |
| Chapter 12                                                     | 0                                                                     | 1                                                   | 1                                                                      |  |
| Chapter 12<br>Chapter 13                                       | 9,924                                                                 | 7<br>1<br>2,688                                     | 1<br>12,612                                                            |  |
| Chapter 12                                                     | 9,924<br>13,040                                                       | 4,217                                               | 1<br>12,612<br>17,257                                                  |  |
| Chapter 12<br>Chapter 13                                       | 9,924<br>13,040<br><b>201</b> 0                                       | 4,217<br>Over 200                                   | 1<br>12,612<br>17,257                                                  |  |
| Chapter 12<br>Chapter 13<br>Totals:                            | 9,924<br>13,040<br><b>2010</b><br><b>Memphis</b>                      | 4,217<br>Over 200<br>Jackson                        | 1<br>12,612<br>17,257<br>9<br>Total %                                  |  |
| Chapter 12 Chapter 13 Totals:  Chapter 7                       | 9,924<br>13,040<br>2010<br>Memphis<br>(133)                           | 4,217<br>Over 200<br>Jackson<br>(381)               | 1<br>12,612<br>17,257<br>9<br>Total %<br>-8.23%                        |  |
| Chapter 12 Chapter 13 Totals:  Chapter 7 Chapter 11            | 0<br>9,924<br>13,040<br><b>2010</b><br><b>Memphis</b><br>(133)<br>(2) | 4,217<br>Over 200<br>Jackson<br>(381)<br>(9)        | 1<br>12,612<br>17,257<br>9<br>Total %<br>-8.23%<br>-15.07%             |  |
| Chapter 12 Chapter 13 Totals:  Chapter 7 Chapter 11 Chapter 12 | 9,924<br>13,040<br>2010<br>Memphis<br>(133)                           | 4,217<br>Over 200<br>Jackson<br>(381)<br>(9)<br>(1) | 1<br>12,612<br>17,257<br>9<br>Total %<br>-8.23%<br>-15.07%<br>-100.00% |  |
| Chapter 12 Chapter 13 Totals:  Chapter 7 Chapter 11            | 0<br>9,924<br>13,040<br><b>2010</b><br><b>Memphis</b><br>(133)<br>(2) | 4,217<br>Over 200<br>Jackson<br>(381)<br>(9)        | 1<br>12,612<br>17,257<br>9<br>Total %<br>-8.23%<br>-15.07%             |  |