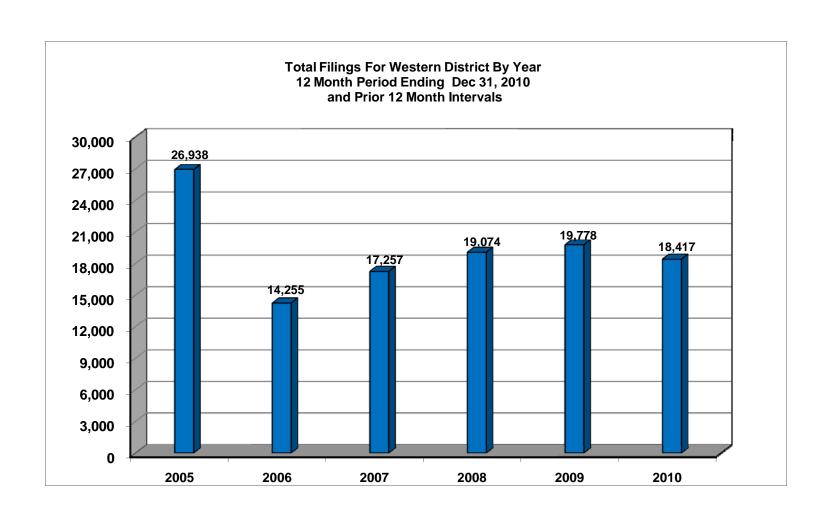

## United States Bankruptcy Court Western District of Tennessee

NOTE: Data For Each Year was Calculated Beginning Dec 31, 2010 And Extending Backwards Twelve Months