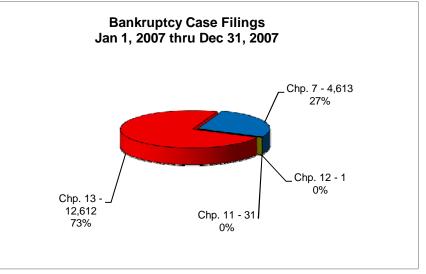

## UNITED STATES BANKRUPTCY COURT Western District of Tennessee PETITIONS FILED FOR TWELVE MONTH PERIODS BY DIVISIONS

|                                                                | Jan 1, 2010 - Dec 31, 2010                                            |                                                     |                                                                        |  |
|----------------------------------------------------------------|-----------------------------------------------------------------------|-----------------------------------------------------|------------------------------------------------------------------------|--|
|                                                                | Memphis                                                               | Jackson                                             | Totals                                                                 |  |
| Chapter 7                                                      | 4,120                                                                 | 1,612                                               | 5,732                                                                  |  |
| Chapter 11                                                     | 49                                                                    | 13                                                  | 62                                                                     |  |
| Chapter 12                                                     | 0                                                                     | 0                                                   | 0                                                                      |  |
| Chapter 13                                                     | 9,977                                                                 | 2,646                                               | 12,623                                                                 |  |
| Totals:                                                        | 14,146                                                                | 4,271                                               | 18,417                                                                 |  |
|                                                                | Jan 1, 2009 - Dec 31, 2009                                            |                                                     |                                                                        |  |
|                                                                | Memphis                                                               |                                                     | Totals                                                                 |  |
| Chapter 7                                                      | 4,253                                                                 | 1,993                                               | 6,246                                                                  |  |
| Chapter 11                                                     | 51                                                                    | 22                                                  | 73                                                                     |  |
| Chapter 12                                                     | 0                                                                     | 1                                                   | 10.450                                                                 |  |
| Chapter 13                                                     | 10,198                                                                | 3,260                                               | 13,458                                                                 |  |
| Totals:                                                        | 14,502                                                                | 5,276                                               | 19,778                                                                 |  |
|                                                                |                                                                       | 08 - Dec 31                                         |                                                                        |  |
|                                                                | Memphis                                                               | Jackson                                             | Totals                                                                 |  |
| Chapter 7                                                      | 3,694                                                                 | 1,854                                               | 5,548                                                                  |  |
| Chapter 11                                                     | 26                                                                    | 8                                                   | 34                                                                     |  |
| Chapter 12                                                     | 0                                                                     | 0                                                   | 0                                                                      |  |
| Chapter 13                                                     | 10,225                                                                | 3,267                                               | 13,492                                                                 |  |
| Totals:                                                        | 13,945                                                                | 5,129                                               | 19,074                                                                 |  |
|                                                                |                                                                       | 7 - Dec 31                                          |                                                                        |  |
|                                                                | Memphis                                                               | Jackson                                             | Totals                                                                 |  |
| Chapter 7                                                      | 3,092                                                                 | 1,521                                               | 4,613                                                                  |  |
| Chapter 11                                                     |                                                                       |                                                     |                                                                        |  |
| =                                                              | 24                                                                    | /                                                   | 31                                                                     |  |
| Chapter 12                                                     | 0                                                                     | 1                                                   | 1                                                                      |  |
| Chapter 12<br>Chapter 13                                       | 9,924                                                                 | 7<br>1<br>2,688                                     | 1<br>12,612                                                            |  |
| Chapter 12                                                     | 9,924<br>13,040                                                       | 4,217                                               | 1<br>12,612<br>17,257                                                  |  |
| Chapter 12<br>Chapter 13                                       | 9,924<br>13,040<br><b>201</b> 0                                       | 4,217<br>Over 200                                   | 1<br>12,612<br>17,257                                                  |  |
| Chapter 12<br>Chapter 13<br>Totals:                            | 9,924<br>13,040<br><b>2010</b><br><b>Memphis</b>                      | 4,217<br>Over 200<br>Jackson                        | 1<br>12,612<br>17,257<br>9<br>Total %                                  |  |
| Chapter 12 Chapter 13 Totals:  Chapter 7                       | 9,924<br>13,040<br>2010<br>Memphis<br>(133)                           | 4,217<br>Over 200<br>Jackson<br>(381)               | 1<br>12,612<br>17,257<br>9<br>Total %<br>-8.23%                        |  |
| Chapter 12 Chapter 13 Totals:  Chapter 7 Chapter 11            | 0<br>9,924<br>13,040<br><b>2010</b><br><b>Memphis</b><br>(133)<br>(2) | 4,217<br>Over 200<br>Jackson<br>(381)<br>(9)        | 1<br>12,612<br>17,257<br>9<br>Total %<br>-8.23%<br>-15.07%             |  |
| Chapter 12 Chapter 13 Totals:  Chapter 7 Chapter 11 Chapter 12 | 9,924<br>13,040<br>2010<br>Memphis<br>(133)                           | 4,217<br>Over 200<br>Jackson<br>(381)<br>(9)<br>(1) | 1<br>12,612<br>17,257<br>9<br>Total %<br>-8.23%<br>-15.07%<br>-100.00% |  |
| Chapter 12 Chapter 13 Totals:  Chapter 7 Chapter 11            | 0<br>9,924<br>13,040<br><b>2010</b><br><b>Memphis</b><br>(133)<br>(2) | 4,217<br>Over 200<br>Jackson<br>(381)<br>(9)        | 1<br>12,612<br>17,257<br>9<br>Total %<br>-8.23%<br>-15.07%             |  |