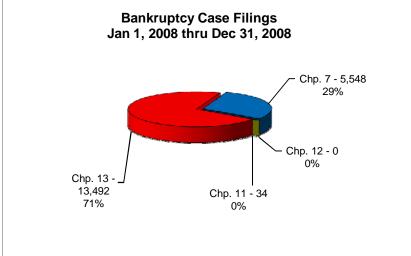

## UNITED STATES BANKRUPTCY COURT Western District of Tennessee PETITIONS FILED FOR TWELVE MONTH PERIODS BY DIVISIONS

|                                                                | Jan 1, 2010 - Dec 31, 2010                                            |                                                     |                                                                        |  |
|----------------------------------------------------------------|-----------------------------------------------------------------------|-----------------------------------------------------|------------------------------------------------------------------------|--|
|                                                                | Memphis                                                               | Jackson                                             | Totals                                                                 |  |
| Chapter 7                                                      | 4,120                                                                 | 1,612                                               | 5,732                                                                  |  |
| Chapter 11                                                     | 49                                                                    | 13                                                  | 62                                                                     |  |
| Chapter 12                                                     | 0                                                                     | 0                                                   | 0                                                                      |  |
| Chapter 13                                                     | 9,977                                                                 | 2,646                                               | 12,623                                                                 |  |
| Totals:                                                        | 14,146                                                                | 4,271                                               | 18,417                                                                 |  |
|                                                                | Jan 1, 2009 - Dec 31, 2009                                            |                                                     |                                                                        |  |
|                                                                | Memphis                                                               |                                                     | Totals                                                                 |  |
| Chapter 7                                                      | 4,253                                                                 | 1,993                                               | 6,246                                                                  |  |
| Chapter 11                                                     | 51                                                                    | 22                                                  | 73                                                                     |  |
| Chapter 12                                                     | 0                                                                     | 1                                                   | 10.450                                                                 |  |
| Chapter 13                                                     | 10,198                                                                | 3,260                                               | 13,458                                                                 |  |
| Totals:                                                        | 14,502                                                                | 5,276                                               | 19,778                                                                 |  |
|                                                                |                                                                       | 08 - Dec 31                                         |                                                                        |  |
|                                                                | Memphis                                                               | Jackson                                             | Totals                                                                 |  |
| Chapter 7                                                      | 3,694                                                                 | 1,854                                               | 5,548                                                                  |  |
| Chapter 11                                                     | 26                                                                    | 8                                                   | 34                                                                     |  |
| Chapter 12                                                     | 0                                                                     | 0                                                   | 0                                                                      |  |
| Chapter 13                                                     | 10,225                                                                | 3,267                                               | 13,492                                                                 |  |
| Totals:                                                        | 13,945                                                                | 5,129                                               | 19,074                                                                 |  |
|                                                                |                                                                       | 7 - Dec 31                                          |                                                                        |  |
|                                                                | Memphis                                                               | Jackson                                             | Totals                                                                 |  |
| Chapter 7                                                      | 3,092                                                                 | 1,521                                               | 4,613                                                                  |  |
| Chapter 11                                                     |                                                                       |                                                     |                                                                        |  |
| =                                                              | 24                                                                    | /                                                   | 31                                                                     |  |
| Chapter 12                                                     | 0                                                                     | 1                                                   | 1                                                                      |  |
| Chapter 12<br>Chapter 13                                       | 9,924                                                                 | 7<br>1<br>2,688                                     | 1<br>12,612                                                            |  |
| Chapter 12                                                     | 9,924<br>13,040                                                       | 4,217                                               | 1<br>12,612<br>17,257                                                  |  |
| Chapter 12<br>Chapter 13                                       | 9,924<br>13,040<br><b>201</b> 0                                       | 4,217<br>Over 200                                   | 1<br>12,612<br>17,257                                                  |  |
| Chapter 12<br>Chapter 13<br>Totals:                            | 9,924<br>13,040<br><b>2010</b><br><b>Memphis</b>                      | 4,217<br>Over 200<br>Jackson                        | 1<br>12,612<br>17,257<br>9<br>Total %                                  |  |
| Chapter 12 Chapter 13 Totals:  Chapter 7                       | 9,924<br>13,040<br>2010<br>Memphis<br>(133)                           | 4,217<br>Over 200<br>Jackson<br>(381)               | 1<br>12,612<br>17,257<br>9<br>Total %<br>-8.23%                        |  |
| Chapter 12 Chapter 13 Totals:  Chapter 7 Chapter 11            | 0<br>9,924<br>13,040<br><b>2010</b><br><b>Memphis</b><br>(133)<br>(2) | 4,217<br>Over 200<br>Jackson<br>(381)<br>(9)        | 1<br>12,612<br>17,257<br>9<br>Total %<br>-8.23%<br>-15.07%             |  |
| Chapter 12 Chapter 13 Totals:  Chapter 7 Chapter 11 Chapter 12 | 9,924<br>13,040<br>2010<br>Memphis<br>(133)                           | 4,217<br>Over 200<br>Jackson<br>(381)<br>(9)<br>(1) | 1<br>12,612<br>17,257<br>9<br>Total %<br>-8.23%<br>-15.07%<br>-100.00% |  |
| Chapter 12 Chapter 13 Totals:  Chapter 7 Chapter 11            | 0<br>9,924<br>13,040<br><b>2010</b><br><b>Memphis</b><br>(133)<br>(2) | 4,217<br>Over 200<br>Jackson<br>(381)<br>(9)        | 1<br>12,612<br>17,257<br>9<br>Total %<br>-8.23%<br>-15.07%             |  |

|            | % of Filings by Chap. By Div. Chapter % of |         |               |  |  |
|------------|--------------------------------------------|---------|---------------|--|--|
|            | Memphis                                    | Jackson | Total Filings |  |  |
| Chapter 7  | 72%                                        | 28%     | 31%           |  |  |
| Chapter 11 | 79%                                        | 21%     | 0%            |  |  |
| Chapter 12 | 0%                                         | 0%      | 0%            |  |  |
| Chapter 13 | 79%                                        | 21%     | 69%           |  |  |
| Totals:    | 77%                                        | 23%     | 100%          |  |  |
|            | % of Filings by Chap. By Div. Chapter % of |         |               |  |  |
|            | Memphis                                    | Jackson | Total Filings |  |  |
| Chapter 7  | 68%                                        | 32%     | 32%           |  |  |
| Chapter 11 | 70%                                        | 30%     | 0%            |  |  |
| Chapter 12 | 0%                                         | 100%    | 0%            |  |  |
| Chapter 13 | 76%                                        | 24%     | 68%           |  |  |
| Totals:    | 73%                                        | 27%     | 100%          |  |  |
|            | % of Filings by Chap. By Div. Chapter % of |         |               |  |  |
|            | Memphis                                    | Jackson | Total Filings |  |  |
| Chapter 7  | 67%                                        | 33%     | 29%           |  |  |
| Chapter 11 | 76%                                        | 24%     | 0%            |  |  |
| Chapter 12 | 0%                                         | 0%      | 0%            |  |  |
| Chapter 13 | 76%                                        | 24%     | 71%           |  |  |
| Totals:    | 73%                                        | 27%     | 100%          |  |  |
|            | % of Filings by Chap. By Div. Chapter % of |         |               |  |  |
|            | Memphis                                    | Jackson | Total Filings |  |  |
| Chapter 7  | 67%                                        | 33%     | 27%           |  |  |
| Chapter 11 | 77%                                        | 23%     | 0%            |  |  |
| Chapter 12 | 0%                                         | 100%    | 0%            |  |  |
| Chapter 13 | 79%                                        | 21%     | 73%           |  |  |
| Totals:    | 76%                                        | 24%     | 100%          |  |  |
|            |                                            | , ,     |               |  |  |