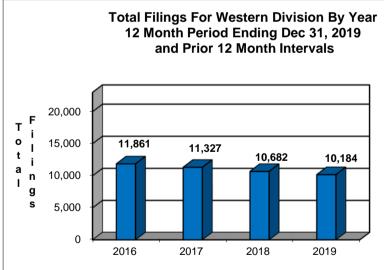

## UNITED STATES BANKRUPTCY COURT Western District of Tennessee PETITIONS FILED FOR TWELVE MONTH PERIODS BY DIVISIONS

| Jan 1, 2019 - Dec 31, 2019 |                        |             |          |    |  |  |
|----------------------------|------------------------|-------------|----------|----|--|--|
|                            | Memphis                | Jackson     | Totals   |    |  |  |
| Chapter 7                  | 2,285                  | 828         | 3,113    | CI |  |  |
| Chapter 11                 | 17                     | 6           | 23       | CI |  |  |
| Chapter 12                 | 0                      | 0           | 0        | CI |  |  |
| Chapter 13 _               | 7,882                  | 1,914       | 9,796    | CI |  |  |
| Totals:                    | 10,184                 | 2,748       | 12,932   | To |  |  |
| Jan 1, 2018 - Dec 31, 2018 |                        |             |          |    |  |  |
|                            | Memphis                | Jackson     | Totals   |    |  |  |
| Chapter 7                  | 2,550                  | 849         | 3,399    | CI |  |  |
| Chapter 11                 | 14                     | 2           | 16       | CI |  |  |
| Chapter 12                 | 0                      | 2           | 2        | CI |  |  |
| Chapter 13                 | 8,118                  | 1,886       | 10,004   | CI |  |  |
| Totals:                    | 10,682                 | 2,739       | 13,421   | To |  |  |
| Jan 1, 2017 - Dec 31, 2017 |                        |             |          |    |  |  |
|                            | Memphis                | Jackson     | Totals   |    |  |  |
| Chapter 7                  | 2,722                  | 948         | 3,670    | CI |  |  |
| Chapter 11                 | 21                     | 5           | 26       | CI |  |  |
| Chapter 12                 | 1                      | 2           | 3        | CI |  |  |
| Chapter 13                 | 8,583                  | 1,880       | 10,463   | CI |  |  |
| Totals:                    | 11,327                 | 2,835       | 14,162   | To |  |  |
|                            | Jan 1, 20 <sup>2</sup> | 16 - Dec 31 |          |    |  |  |
|                            | Memphis                | Jackson     | Totals   |    |  |  |
| Chapter 7                  | 2,813                  | 866         | 3,679    | CI |  |  |
| Chapter 11                 | 23                     | 13          | 36       | CI |  |  |
| Chapter 12                 | 0                      | 0           | 0        | CI |  |  |
| Chapter 13                 | 9,025                  | 1,830       | 10,855   | CI |  |  |
| Totals:                    | 11,861                 | 2,709       | 14,570   | To |  |  |
| 2019 Over 2018             |                        |             |          |    |  |  |
|                            | Memphis                | Jackson     | Total %  |    |  |  |
| Chapter 7                  | (265)                  | (21)        | -8.41%   |    |  |  |
| Chapter 11                 | 3                      | 4           | 43.75%   |    |  |  |
| Chapter 12                 | 0                      | (2)         | -100.00% |    |  |  |
| Chapter 13                 | (236)                  | 28          | -2.08%   |    |  |  |
| Totals:                    | (498)                  | 9           | -3.64%   |    |  |  |

## United States Bankruptcy Court Western District of Tennessee

NOTE: Data For Each Year was Calculated Beginning Dec 31, 2019 And Extending Backwards Twelve Months