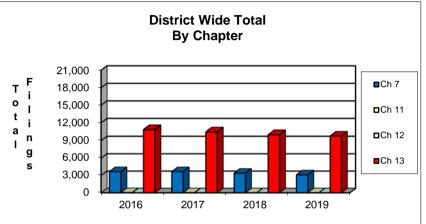

## UNITED STATES BANKRUPTCY COURT Western District of Tennessee PETITIONS FILED FOR TWELVE MONTH PERIODS BY DIVISIONS

| Jan 1, 2019 - Dec 31, 2019 |                        |             |          |    |  |  |
|----------------------------|------------------------|-------------|----------|----|--|--|
|                            | Memphis                | Jackson     | Totals   |    |  |  |
| Chapter 7                  | 2,285                  | 828         | 3,113    | CI |  |  |
| Chapter 11                 | 17                     | 6           | 23       | CI |  |  |
| Chapter 12                 | 0                      | 0           | 0        | CI |  |  |
| Chapter 13 _               | 7,882                  | 1,914       | 9,796    | CI |  |  |
| Totals:                    | 10,184                 | 2,748       | 12,932   | To |  |  |
| Jan 1, 2018 - Dec 31, 2018 |                        |             |          |    |  |  |
|                            | Memphis                | Jackson     | Totals   |    |  |  |
| Chapter 7                  | 2,550                  | 849         | 3,399    | CI |  |  |
| Chapter 11                 | 14                     | 2           | 16       | CI |  |  |
| Chapter 12                 | 0                      | 2           | 2        | CI |  |  |
| Chapter 13                 | 8,118                  | 1,886       | 10,004   | CI |  |  |
| Totals:                    | 10,682                 | 2,739       | 13,421   | To |  |  |
| Jan 1, 2017 - Dec 31, 2017 |                        |             |          |    |  |  |
|                            | Memphis                | Jackson     | Totals   |    |  |  |
| Chapter 7                  | 2,722                  | 948         | 3,670    | CI |  |  |
| Chapter 11                 | 21                     | 5           | 26       | CI |  |  |
| Chapter 12                 | 1                      | 2           | 3        | CI |  |  |
| Chapter 13                 | 8,583                  | 1,880       | 10,463   | CI |  |  |
| Totals:                    | 11,327                 | 2,835       | 14,162   | To |  |  |
|                            | Jan 1, 20 <sup>2</sup> | 16 - Dec 31 |          |    |  |  |
|                            | Memphis                | Jackson     | Totals   |    |  |  |
| Chapter 7                  | 2,813                  | 866         | 3,679    | CI |  |  |
| Chapter 11                 | 23                     | 13          | 36       | CI |  |  |
| Chapter 12                 | 0                      | 0           | 0        | CI |  |  |
| Chapter 13                 | 9,025                  | 1,830       | 10,855   | CI |  |  |
| Totals:                    | 11,861                 | 2,709       | 14,570   | To |  |  |
| 2019 Over 2018             |                        |             |          |    |  |  |
|                            | Memphis                | Jackson     | Total %  |    |  |  |
| Chapter 7                  | (265)                  | (21)        | -8.41%   |    |  |  |
| Chapter 11                 | 3                      | 4           | 43.75%   |    |  |  |
| Chapter 12                 | 0                      | (2)         | -100.00% |    |  |  |
| Chapter 13                 | (236)                  | 28          | -2.08%   |    |  |  |
| Totals:                    | (498)                  | 9           | -3.64%   |    |  |  |