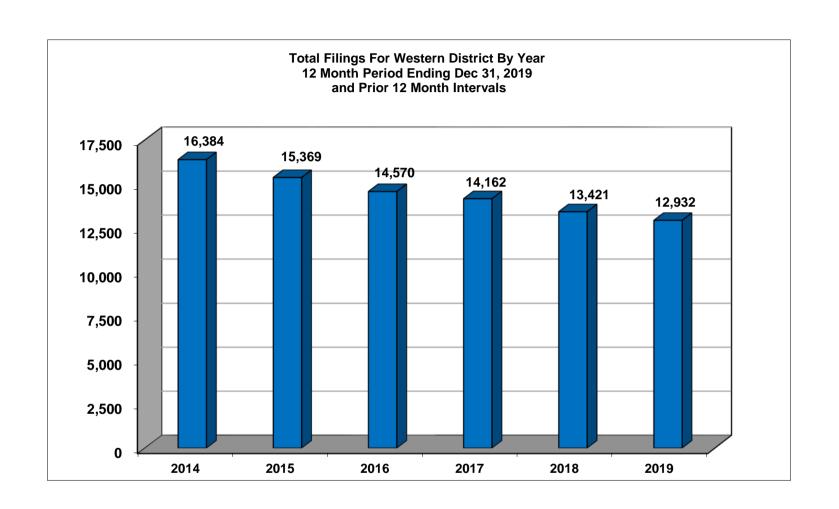

## United States Bankruptcy Court Western District of Tennessee

NOTE: Data For Each Year was Calculated Beginning Dec 31, 2019 And Extending Backwards Twelve Months