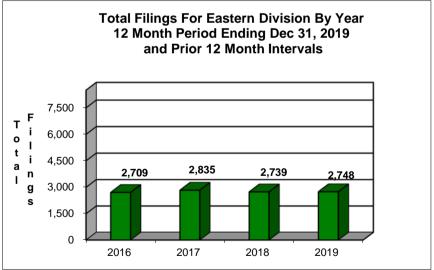

## UNITED STATES BANKRUPTCY COURT Western District of Tennessee PETITIONS FILED FOR TWELVE MONTH PERIODS BY DIVISIONS

| Jan 1, 2019 - Dec 31, 2019 |                        |             |          |    |  |  |
|----------------------------|------------------------|-------------|----------|----|--|--|
|                            | Memphis                | Jackson     | Totals   |    |  |  |
| Chapter 7                  | 2,285                  | 828         | 3,113    | CI |  |  |
| Chapter 11                 | 17                     | 6           | 23       | CI |  |  |
| Chapter 12                 | 0                      | 0           | 0        | CI |  |  |
| Chapter 13 _               | 7,882                  | 1,914       | 9,796    | CI |  |  |
| Totals:                    | 10,184                 | 2,748       | 12,932   | To |  |  |
| Jan 1, 2018 - Dec 31, 2018 |                        |             |          |    |  |  |
|                            | Memphis                | Jackson     | Totals   |    |  |  |
| Chapter 7                  | 2,550                  | 849         | 3,399    | CI |  |  |
| Chapter 11                 | 14                     | 2           | 16       | CI |  |  |
| Chapter 12                 | 0                      | 2           | 2        | CI |  |  |
| Chapter 13                 | 8,118                  | 1,886       | 10,004   | CI |  |  |
| Totals:                    | 10,682                 | 2,739       | 13,421   | To |  |  |
| Jan 1, 2017 - Dec 31, 2017 |                        |             |          |    |  |  |
|                            | Memphis                | Jackson     | Totals   |    |  |  |
| Chapter 7                  | 2,722                  | 948         | 3,670    | CI |  |  |
| Chapter 11                 | 21                     | 5           | 26       | CI |  |  |
| Chapter 12                 | 1                      | 2           | 3        | CI |  |  |
| Chapter 13                 | 8,583                  | 1,880       | 10,463   | CI |  |  |
| Totals:                    | 11,327                 | 2,835       | 14,162   | To |  |  |
|                            | Jan 1, 20 <sup>2</sup> | 16 - Dec 31 |          |    |  |  |
|                            | Memphis                | Jackson     | Totals   |    |  |  |
| Chapter 7                  | 2,813                  | 866         | 3,679    | CI |  |  |
| Chapter 11                 | 23                     | 13          | 36       | CI |  |  |
| Chapter 12                 | 0                      | 0           | 0        | CI |  |  |
| Chapter 13                 | 9,025                  | 1,830       | 10,855   | CI |  |  |
| Totals:                    | 11,861                 | 2,709       | 14,570   | To |  |  |
| 2019 Over 2018             |                        |             |          |    |  |  |
|                            | Memphis                | Jackson     | Total %  |    |  |  |
| Chapter 7                  | (265)                  | (21)        | -8.41%   |    |  |  |
| Chapter 11                 | 3                      | 4           | 43.75%   |    |  |  |
| Chapter 12                 | 0                      | (2)         | -100.00% |    |  |  |
| Chapter 13                 | (236)                  | 28          | -2.08%   |    |  |  |
| Totals:                    | (498)                  | 9           | -3.64%   |    |  |  |

## United States Bankruptcy Court Western District of Tennessee

NOTE: Data For Each Year was Calculated Beginning Dec 31, 2019 And Extending Backwards Twelve Months