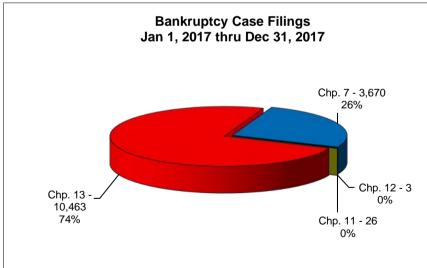

## UNITED STATES BANKRUPTCY COURT Western District of Tennessee PETITIONS FILED FOR TWELVE MONTH PERIODS BY DIVISIONS

| Jan 1, 2019 - Dec 31, 2019 |                        |             |          |    |  |  |
|----------------------------|------------------------|-------------|----------|----|--|--|
|                            | Memphis                | Jackson     | Totals   |    |  |  |
| Chapter 7                  | 2,285                  | 828         | 3,113    | CI |  |  |
| Chapter 11                 | 17                     | 6           | 23       | CI |  |  |
| Chapter 12                 | 0                      | 0           | 0        | CI |  |  |
| Chapter 13 _               | 7,882                  | 1,914       | 9,796    | CI |  |  |
| Totals:                    | 10,184                 | 2,748       | 12,932   | To |  |  |
| Jan 1, 2018 - Dec 31, 2018 |                        |             |          |    |  |  |
|                            | Memphis                | Jackson     | Totals   |    |  |  |
| Chapter 7                  | 2,550                  | 849         | 3,399    | CI |  |  |
| Chapter 11                 | 14                     | 2           | 16       | CI |  |  |
| Chapter 12                 | 0                      | 2           | 2        | CI |  |  |
| Chapter 13                 | 8,118                  | 1,886       | 10,004   | CI |  |  |
| Totals:                    | 10,682                 | 2,739       | 13,421   | To |  |  |
| Jan 1, 2017 - Dec 31, 2017 |                        |             |          |    |  |  |
|                            | Memphis                | Jackson     | Totals   |    |  |  |
| Chapter 7                  | 2,722                  | 948         | 3,670    | CI |  |  |
| Chapter 11                 | 21                     | 5           | 26       | CI |  |  |
| Chapter 12                 | 1                      | 2           | 3        | CI |  |  |
| Chapter 13                 | 8,583                  | 1,880       | 10,463   | CI |  |  |
| Totals:                    | 11,327                 | 2,835       | 14,162   | To |  |  |
|                            | Jan 1, 20 <sup>2</sup> | 16 - Dec 31 |          |    |  |  |
|                            | Memphis                | Jackson     | Totals   |    |  |  |
| Chapter 7                  | 2,813                  | 866         | 3,679    | CI |  |  |
| Chapter 11                 | 23                     | 13          | 36       | CI |  |  |
| Chapter 12                 | 0                      | 0           | 0        | CI |  |  |
| Chapter 13                 | 9,025                  | 1,830       | 10,855   | CI |  |  |
| Totals:                    | 11,861                 | 2,709       | 14,570   | To |  |  |
| 2019 Over 2018             |                        |             |          |    |  |  |
|                            | Memphis                | Jackson     | Total %  |    |  |  |
| Chapter 7                  | (265)                  | (21)        | -8.41%   |    |  |  |
| Chapter 11                 | 3                      | 4           | 43.75%   |    |  |  |
| Chapter 12                 | 0                      | (2)         | -100.00% |    |  |  |
| Chapter 13                 | (236)                  | 28          | -2.08%   |    |  |  |
| Totals:                    | (498)                  | 9           | -3.64%   |    |  |  |