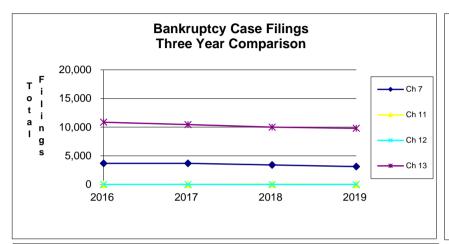

## UNITED STATES BANKRUPTCY COURT Western District of Tennessee PETITIONS FILED FOR TWELVE MONTH PERIODS BY DIVISIONS

| Jan 1, 2019 - Dec 31, 2019 |                        |             |          |    |  |  |
|----------------------------|------------------------|-------------|----------|----|--|--|
|                            | Memphis                | Jackson     | Totals   |    |  |  |
| Chapter 7                  | 2,285                  | 828         | 3,113    | CI |  |  |
| Chapter 11                 | 17                     | 6           | 23       | CI |  |  |
| Chapter 12                 | 0                      | 0           | 0        | CI |  |  |
| Chapter 13 _               | 7,882                  | 1,914       | 9,796    | CI |  |  |
| Totals:                    | 10,184                 | 2,748       | 12,932   | To |  |  |
| Jan 1, 2018 - Dec 31, 2018 |                        |             |          |    |  |  |
|                            | Memphis                | Jackson     | Totals   |    |  |  |
| Chapter 7                  | 2,550                  | 849         | 3,399    | CI |  |  |
| Chapter 11                 | 14                     | 2           | 16       | CI |  |  |
| Chapter 12                 | 0                      | 2           | 2        | CI |  |  |
| Chapter 13                 | 8,118                  | 1,886       | 10,004   | CI |  |  |
| Totals:                    | 10,682                 | 2,739       | 13,421   | To |  |  |
| Jan 1, 2017 - Dec 31, 2017 |                        |             |          |    |  |  |
|                            | Memphis                | Jackson     | Totals   |    |  |  |
| Chapter 7                  | 2,722                  | 948         | 3,670    | CI |  |  |
| Chapter 11                 | 21                     | 5           | 26       | CI |  |  |
| Chapter 12                 | 1                      | 2           | 3        | CI |  |  |
| Chapter 13                 | 8,583                  | 1,880       | 10,463   | CI |  |  |
| Totals:                    | 11,327                 | 2,835       | 14,162   | To |  |  |
|                            | Jan 1, 20 <sup>2</sup> | 16 - Dec 31 |          |    |  |  |
|                            | Memphis                | Jackson     | Totals   |    |  |  |
| Chapter 7                  | 2,813                  | 866         | 3,679    | CI |  |  |
| Chapter 11                 | 23                     | 13          | 36       | CI |  |  |
| Chapter 12                 | 0                      | 0           | 0        | CI |  |  |
| Chapter 13                 | 9,025                  | 1,830       | 10,855   | CI |  |  |
| Totals:                    | 11,861                 | 2,709       | 14,570   | To |  |  |
| 2019 Over 2018             |                        |             |          |    |  |  |
|                            | Memphis                | Jackson     | Total %  |    |  |  |
| Chapter 7                  | (265)                  | (21)        | -8.41%   |    |  |  |
| Chapter 11                 | 3                      | 4           | 43.75%   |    |  |  |
| Chapter 12                 | 0                      | (2)         | -100.00% |    |  |  |
| Chapter 13                 | (236)                  | 28          | -2.08%   |    |  |  |
| Totals:                    | (498)                  | 9           | -3.64%   |    |  |  |