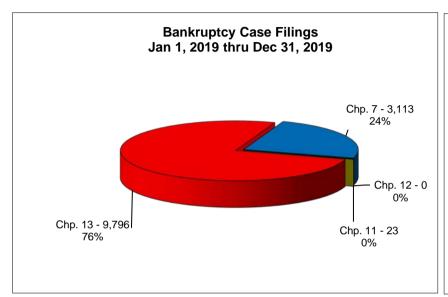

## UNITED STATES BANKRUPTCY COURT Western District of Tennessee PETITIONS FILED FOR TWELVE MONTH PERIODS BY DIVISIONS

| Jan 1, 2019 - Dec 31, 2019 |                        |             |          |    |  |  |
|----------------------------|------------------------|-------------|----------|----|--|--|
|                            | Memphis                | Jackson     | Totals   |    |  |  |
| Chapter 7                  | 2,285                  | 828         | 3,113    | CI |  |  |
| Chapter 11                 | 17                     | 6           | 23       | CI |  |  |
| Chapter 12                 | 0                      | 0           | 0        | CI |  |  |
| Chapter 13 _               | 7,882                  | 1,914       | 9,796    | CI |  |  |
| Totals:                    | 10,184                 | 2,748       | 12,932   | To |  |  |
| Jan 1, 2018 - Dec 31, 2018 |                        |             |          |    |  |  |
|                            | Memphis                | Jackson     | Totals   |    |  |  |
| Chapter 7                  | 2,550                  | 849         | 3,399    | CI |  |  |
| Chapter 11                 | 14                     | 2           | 16       | CI |  |  |
| Chapter 12                 | 0                      | 2           | 2        | CI |  |  |
| Chapter 13                 | 8,118                  | 1,886       | 10,004   | CI |  |  |
| Totals:                    | 10,682                 | 2,739       | 13,421   | To |  |  |
| Jan 1, 2017 - Dec 31, 2017 |                        |             |          |    |  |  |
|                            | Memphis                | Jackson     | Totals   |    |  |  |
| Chapter 7                  | 2,722                  | 948         | 3,670    | CI |  |  |
| Chapter 11                 | 21                     | 5           | 26       | CI |  |  |
| Chapter 12                 | 1                      | 2           | 3        | CI |  |  |
| Chapter 13                 | 8,583                  | 1,880       | 10,463   | CI |  |  |
| Totals:                    | 11,327                 | 2,835       | 14,162   | To |  |  |
|                            | Jan 1, 20 <sup>2</sup> | 16 - Dec 31 |          |    |  |  |
|                            | Memphis                | Jackson     | Totals   |    |  |  |
| Chapter 7                  | 2,813                  | 866         | 3,679    | CI |  |  |
| Chapter 11                 | 23                     | 13          | 36       | CI |  |  |
| Chapter 12                 | 0                      | 0           | 0        | CI |  |  |
| Chapter 13                 | 9,025                  | 1,830       | 10,855   | CI |  |  |
| Totals:                    | 11,861                 | 2,709       | 14,570   | To |  |  |
| 2019 Over 2018             |                        |             |          |    |  |  |
|                            | Memphis                | Jackson     | Total %  |    |  |  |
| Chapter 7                  | (265)                  | (21)        | -8.41%   |    |  |  |
| Chapter 11                 | 3                      | 4           | 43.75%   |    |  |  |
| Chapter 12                 | 0                      | (2)         | -100.00% |    |  |  |
| Chapter 13                 | (236)                  | 28          | -2.08%   |    |  |  |
| Totals:                    | (498)                  | 9           | -3.64%   |    |  |  |