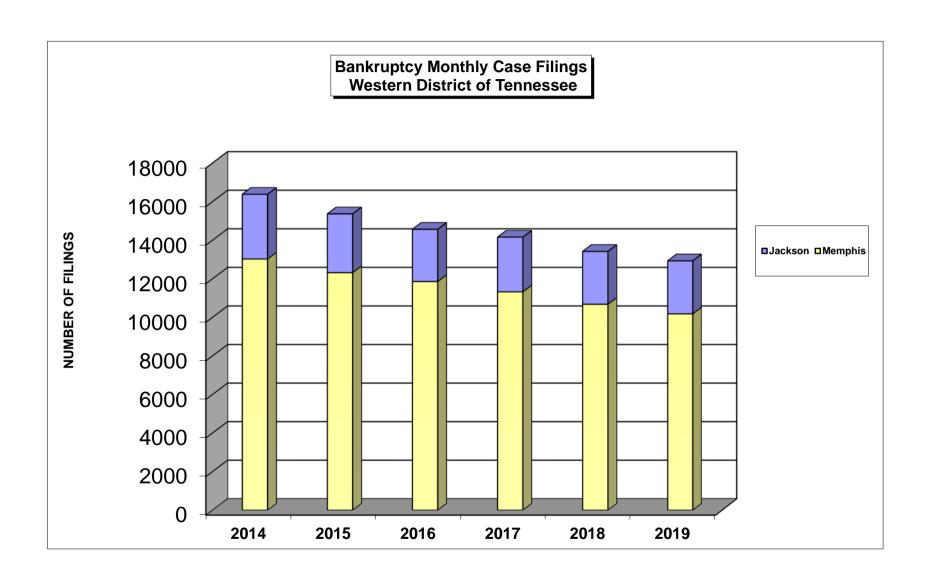

| 0.33%    |  |

| 2019 Over 2018 |         |         |  |  |
|----------------|---------|---------|--|--|
|                | Memphis | Total % |  |  |
| Chapter 7      | (265)   | -10.39% |  |  |
| Chapter 11     | 3       | 21.43%  |  |  |
| Chapter 12     | 0       | 0.00%   |  |  |
| Chapter 13     | (236)   | -2.91%  |  |  |
| Totals:        | (498)   | -4.66%  |  |  |

(Both Divisions)

-3.64%

Calculation of percentages are rounded to two places. .745 would be shown as .75 or 75%, and .744 would be displayed as .74 or 74%.



## United States Bankruptcy Court Western District of Tennessee









## United States Bankruptcy Court Western District of Tennessee









NOTE: Data For Each Year was Calculated Beginning Dec 31, 2019 And Extending Backwards Twelve Months