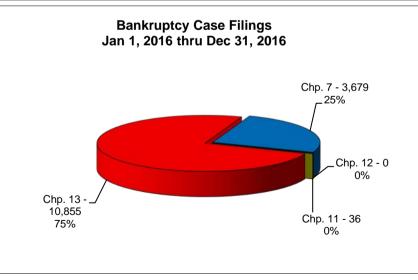

## UNITED STATES BANKRUPTCY COURT Western District of Tennessee PETITIONS FILED FOR TWELVE MONTH PERIODS BY DIVISIONS

| Jan 1, 2019 - Dec 31, 2019 |                        |             |          |    |  |  |
|----------------------------|------------------------|-------------|----------|----|--|--|
|                            | Memphis                | Jackson     | Totals   |    |  |  |
| Chapter 7                  | 2,285                  | 828         | 3,113    | CI |  |  |
| Chapter 11                 | 17                     | 6           | 23       | CI |  |  |
| Chapter 12                 | 0                      | 0           | 0        | CI |  |  |
| Chapter 13 _               | 7,882                  | 1,914       | 9,796    | CI |  |  |
| Totals:                    | 10,184                 | 2,748       | 12,932   | To |  |  |
| Jan 1, 2018 - Dec 31, 2018 |                        |             |          |    |  |  |
|                            | Memphis                | Jackson     | Totals   |    |  |  |
| Chapter 7                  | 2,550                  | 849         | 3,399    | CI |  |  |
| Chapter 11                 | 14                     | 2           | 16       | CI |  |  |
| Chapter 12                 | 0                      | 2           | 2        | CI |  |  |
| Chapter 13                 | 8,118                  | 1,886       | 10,004   | CI |  |  |
| Totals:                    | 10,682                 | 2,739       | 13,421   | To |  |  |
| Jan 1, 2017 - Dec 31, 2017 |                        |             |          |    |  |  |
|                            | Memphis                | Jackson     | Totals   |    |  |  |
| Chapter 7                  | 2,722                  | 948         | 3,670    | CI |  |  |
| Chapter 11                 | 21                     | 5           | 26       | CI |  |  |
| Chapter 12                 | 1                      | 2           | 3        | CI |  |  |
| Chapter 13                 | 8,583                  | 1,880       | 10,463   | CI |  |  |
| Totals:                    | 11,327                 | 2,835       | 14,162   | To |  |  |
|                            | Jan 1, 20 <sup>2</sup> | 16 - Dec 31 |          |    |  |  |
|                            | Memphis                | Jackson     | Totals   |    |  |  |
| Chapter 7                  | 2,813                  | 866         | 3,679    | CI |  |  |
| Chapter 11                 | 23                     | 13          | 36       | CI |  |  |
| Chapter 12                 | 0                      | 0           | 0        | CI |  |  |
| Chapter 13                 | 9,025                  | 1,830       | 10,855   | CI |  |  |
| Totals:                    | 11,861                 | 2,709       | 14,570   | To |  |  |
| 2019 Over 2018             |                        |             |          |    |  |  |
|                            | Memphis                | Jackson     | Total %  |    |  |  |
| Chapter 7                  | (265)                  | (21)        | -8.41%   |    |  |  |
| Chapter 11                 | 3                      | 4           | 43.75%   |    |  |  |
| Chapter 12                 | 0                      | (2)         | -100.00% |    |  |  |
| Chapter 13                 | (236)                  | 28          | -2.08%   |    |  |  |
| Totals:                    | (498)                  | 9           | -3.64%   |    |  |  |