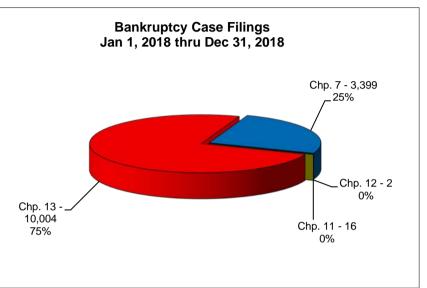

## UNITED STATES BANKRUPTCY COURT Western District of Tennessee PETITIONS FILED FOR TWELVE MONTH PERIODS BY DIVISIONS

| Jan 1, 2019 - Dec 31, 2019 |                        |             |          |    |  |  |
|----------------------------|------------------------|-------------|----------|----|--|--|
|                            | Memphis                | Jackson     | Totals   |    |  |  |
| Chapter 7                  | 2,285                  | 828         | 3,113    | CI |  |  |
| Chapter 11                 | 17                     | 6           | 23       | CI |  |  |
| Chapter 12                 | 0                      | 0           | 0        | CI |  |  |
| Chapter 13 _               | 7,882                  | 1,914       | 9,796    | CI |  |  |
| Totals:                    | 10,184                 | 2,748       | 12,932   | To |  |  |
| Jan 1, 2018 - Dec 31, 2018 |                        |             |          |    |  |  |
|                            | Memphis                | Jackson     | Totals   |    |  |  |
| Chapter 7                  | 2,550                  | 849         | 3,399    | CI |  |  |
| Chapter 11                 | 14                     | 2           | 16       | CI |  |  |
| Chapter 12                 | 0                      | 2           | 2        | CI |  |  |
| Chapter 13                 | 8,118                  | 1,886       | 10,004   | CI |  |  |
| Totals:                    | 10,682                 | 2,739       | 13,421   | To |  |  |
| Jan 1, 2017 - Dec 31, 2017 |                        |             |          |    |  |  |
|                            | Memphis                | Jackson     | Totals   |    |  |  |
| Chapter 7                  | 2,722                  | 948         | 3,670    | CI |  |  |
| Chapter 11                 | 21                     | 5           | 26       | CI |  |  |
| Chapter 12                 | 1                      | 2           | 3        | CI |  |  |
| Chapter 13                 | 8,583                  | 1,880       | 10,463   | CI |  |  |
| Totals:                    | 11,327                 | 2,835       | 14,162   | To |  |  |
|                            | Jan 1, 20 <sup>2</sup> | 16 - Dec 31 |          |    |  |  |
|                            | Memphis                | Jackson     | Totals   |    |  |  |
| Chapter 7                  | 2,813                  | 866         | 3,679    | CI |  |  |
| Chapter 11                 | 23                     | 13          | 36       | CI |  |  |
| Chapter 12                 | 0                      | 0           | 0        | CI |  |  |
| Chapter 13                 | 9,025                  | 1,830       | 10,855   | CI |  |  |
| Totals:                    | 11,861                 | 2,709       | 14,570   | To |  |  |
| 2019 Over 2018             |                        |             |          |    |  |  |
|                            | Memphis                | Jackson     | Total %  |    |  |  |
| Chapter 7                  | (265)                  | (21)        | -8.41%   |    |  |  |
| Chapter 11                 | 3                      | 4           | 43.75%   |    |  |  |
| Chapter 12                 | 0                      | (2)         | -100.00% |    |  |  |
| Chapter 13                 | (236)                  | 28          | -2.08%   |    |  |  |
| Totals:                    | (498)                  | 9           | -3.64%   |    |  |  |