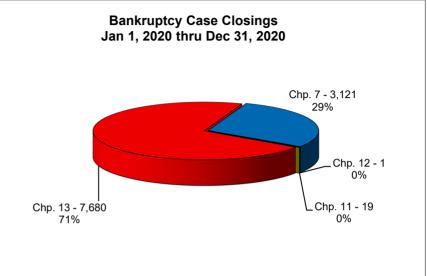

## UNITED STATES BANKRUPTCY COURT Western District of Tennessee PETITIONS CLOSED FOR TWELVE MONTH PERIODS BY DIVISIONS

|              | Jan 1, 20    | 21 - Dec 31          | , 2021  |            | % of Closings  |
|--------------|--------------|----------------------|---------|------------|----------------|
|              | Memphis      | Jackson              | Totals  |            | Memphis        |
| Chapter 7    | 1,686        | 564                  | 2,250   | Chapter 7  | 75%            |
| Chapter 11   | 14           | 10                   | 24      | Chapter 11 | 58%            |
| Chapter 12   | 0            | 1                    | 1       | Chapter 12 | _0%            |
| Chapter 13   | <u>5,316</u> | 1,621                | 6,937   | Chapter 13 | 77%            |
| Totals:      | 7,016        | 2,196                | 9,212   | Totals:    | 76%            |
|              |              | 20 - Dec 31,         |         |            | % of Closings  |
| Chantan 7    | Memphis      | Jackson              | Totals  | Chantar 7  | Memphis        |
| Chapter 7    | 2,334        | 787                  | 3,121   | Chapter 7  | 75%            |
| Chapter 11   | 13           | 6                    | 19      | Chapter 11 | 68%            |
| Chapter 12   | 0            | 1 644                | 7 600   | Chapter 12 | 0%<br>70%      |
| Chapter 13   | 6,039        | 1,641                | 7,680   | Chapter 13 | 79%            |
| Totals:      | 8,386        | 2,435                | 10,821  | Totals:    | 77%            |
|              |              | <u>19 - Dec 31,</u>  |         |            | % of Closings  |
| <u> </u>     | Memphis      | Jackson              | Totals  |            | Memphis        |
| Chapter 7    | 2,607        | 893                  | 3,500   | Chapter 7  | 74%            |
| Chapter 11   | 18           | 3                    | 21      | Chapter 11 | 86%            |
| Chapter 12   | 1            | 1                    | 2       | Chapter 12 | 50%            |
| Chapter 13 _ | 8,284        | 1,819                | 10,103  | Chapter 13 | 82%            |
| Totals:      | 10,910       | 2,716                | 13,626  | Totals:    | 80%            |
|              |              | <u> 18 - Dec 31,</u> |         |            | % of Closings  |
| <del>_</del> | Memphis      | Jackson              | Totals  |            | Memphis        |
| Chapter 7    | 2,937        | 998                  | 3,935   | Chapter 7  | 75%            |
| Chapter 11   | 27           | 9                    | 36      | Chapter 11 | 75%            |
| Chapter 12   | 0            | 1                    | 1       | Chapter 12 | 0%             |
| Chapter 13 _ | 8,991        | 1,995                | 10,986  | Chapter 13 | 82%            |
| Totals:      | 11,955       | 3,003                | 14,958  | Totals:    | 80%            |
|              | 20           | 21 Over 202          | 20      |            |                |
|              | Memphis      | Jackson              | Total % |            | verall Change  |
| Chapter 7    | (648)        | (223)                | -27.91% | - I        | 2021 Over 2020 |
| Chapter 11   | 1            | 4                    | 26.32%  | (E         | Both Divisions |
| Chapter 12   | 0            | 0                    | 0.00%   |            |                |
| Chapter 13 _ | (723)        | (20)                 | -9.67%  |            | -14.87%        |
| Totals:      | (1,370)      | (239)                | -14.87% |            |                |
|              |              |                      |         |            |                |
|              |              |                      |         |            |                |