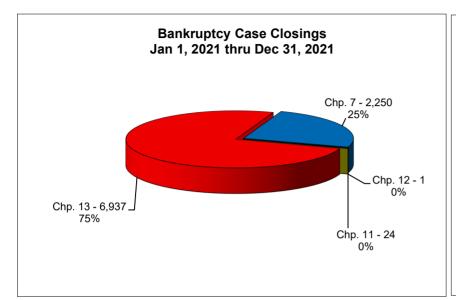

## UNITED STATES BANKRUPTCY COURT Western District of Tennessee PETITIONS CLOSED FOR TWELVE MONTH PERIODS BY DIVISIONS

|              | Jan 1, 20    | 21 - Dec 31          | , 2021  |            | % of Closings  |
|--------------|--------------|----------------------|---------|------------|----------------|
|              | Memphis      | Jackson              | Totals  |            | Memphis        |
| Chapter 7    | 1,686        | 564                  | 2,250   | Chapter 7  | 75%            |
| Chapter 11   | 14           | 10                   | 24      | Chapter 11 | 58%            |
| Chapter 12   | 0            | 1                    | 1       | Chapter 12 | _0%            |
| Chapter 13   | <u>5,316</u> | 1,621                | 6,937   | Chapter 13 | 77%            |
| Totals:      | 7,016        | 2,196                | 9,212   | Totals:    | 76%            |
|              |              | 20 - Dec 31,         |         |            | % of Closings  |
| Chantan 7    | Memphis      | Jackson              | Totals  | Chantar 7  | Memphis        |
| Chapter 7    | 2,334        | 787                  | 3,121   | Chapter 7  | 75%            |
| Chapter 11   | 13           | 6                    | 19      | Chapter 11 | 68%            |
| Chapter 12   | 0            | 1 644                | 7 600   | Chapter 12 | 0%<br>70%      |
| Chapter 13   | 6,039        | 1,641                | 7,680   | Chapter 13 | 79%            |
| Totals:      | 8,386        | 2,435                | 10,821  | Totals:    | 77%            |
|              |              | <u>19 - Dec 31,</u>  |         |            | % of Closings  |
| <u> </u>     | Memphis      | Jackson              | Totals  |            | Memphis        |
| Chapter 7    | 2,607        | 893                  | 3,500   | Chapter 7  | 74%            |
| Chapter 11   | 18           | 3                    | 21      | Chapter 11 | 86%            |
| Chapter 12   | 1            | 1                    | 2       | Chapter 12 | 50%            |
| Chapter 13 _ | 8,284        | 1,819                | 10,103  | Chapter 13 | 82%            |
| Totals:      | 10,910       | 2,716                | 13,626  | Totals:    | 80%            |
|              |              | <u> 18 - Dec 31,</u> |         |            | % of Closings  |
| <del>_</del> | Memphis      | Jackson              | Totals  |            | Memphis        |
| Chapter 7    | 2,937        | 998                  | 3,935   | Chapter 7  | 75%            |
| Chapter 11   | 27           | 9                    | 36      | Chapter 11 | 75%            |
| Chapter 12   | 0            | 1                    | 1       | Chapter 12 | 0%             |
| Chapter 13 _ | 8,991        | 1,995                | 10,986  | Chapter 13 | 82%            |
| Totals:      | 11,955       | 3,003                | 14,958  | Totals:    | 80%            |
|              | 20           | 21 Over 202          | 20      |            |                |
|              | Memphis      | Jackson              | Total % |            | verall Change  |
| Chapter 7    | (648)        | (223)                | -27.91% | - I        | 2021 Over 2020 |
| Chapter 11   | 1            | 4                    | 26.32%  | (E         | Both Divisions |
| Chapter 12   | 0            | 0                    | 0.00%   |            |                |
| Chapter 13 _ | (723)        | (20)                 | -9.67%  |            | -14.87%        |
| Totals:      | (1,370)      | (239)                | -14.87% |            |                |
|              |              |                      |         |            |                |
|              |              |                      |         |            |                |