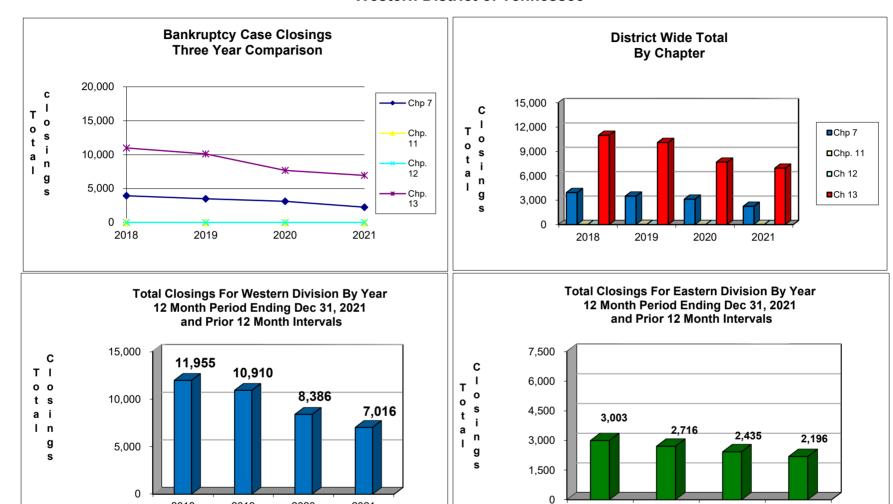

## UNITED STATES BANKRUPTCY COURT Western District of Tennessee PETITIONS CLOSED FOR TWELVE MONTH PERIODS BY DIVISIONS

|              | Jan 1, 20    | 21 - Dec 31          | , 2021  |            | % of Closings  |
|--------------|--------------|----------------------|---------|------------|----------------|
|              | Memphis      | Jackson              | Totals  |            | Memphis        |
| Chapter 7    | 1,686        | 564                  | 2,250   | Chapter 7  | 75%            |
| Chapter 11   | 14           | 10                   | 24      | Chapter 11 | 58%            |
| Chapter 12   | 0            | 1                    | 1       | Chapter 12 | _0%            |
| Chapter 13   | <u>5,316</u> | 1,621                | 6,937   | Chapter 13 | 77%            |
| Totals:      | 7,016        | 2,196                | 9,212   | Totals:    | 76%            |
|              |              | 20 - Dec 31,         |         |            | % of Closings  |
| Chantan 7    | Memphis      | Jackson              | Totals  | Chantar 7  | Memphis        |
| Chapter 7    | 2,334        | 787                  | 3,121   | Chapter 7  | 75%            |
| Chapter 11   | 13           | 6                    | 19      | Chapter 11 | 68%            |
| Chapter 12   | 0            | 1 644                | 7 600   | Chapter 12 | 0%<br>70%      |
| Chapter 13   | 6,039        | 1,641                | 7,680   | Chapter 13 | 79%            |
| Totals:      | 8,386        | 2,435                | 10,821  | Totals:    | 77%            |
|              |              | <u>19 - Dec 31,</u>  |         |            | % of Closings  |
| <u> </u>     | Memphis      | Jackson              | Totals  |            | Memphis        |
| Chapter 7    | 2,607        | 893                  | 3,500   | Chapter 7  | 74%            |
| Chapter 11   | 18           | 3                    | 21      | Chapter 11 | 86%            |
| Chapter 12   | 1            | 1                    | 2       | Chapter 12 | 50%            |
| Chapter 13 _ | 8,284        | 1,819                | 10,103  | Chapter 13 | 82%            |
| Totals:      | 10,910       | 2,716                | 13,626  | Totals:    | 80%            |
|              |              | <u> 18 - Dec 31,</u> |         |            | % of Closings  |
| <del>_</del> | Memphis      | Jackson              | Totals  |            | Memphis        |
| Chapter 7    | 2,937        | 998                  | 3,935   | Chapter 7  | 75%            |
| Chapter 11   | 27           | 9                    | 36      | Chapter 11 | 75%            |
| Chapter 12   | 0            | 1                    | 1       | Chapter 12 | 0%             |
| Chapter 13 _ | 8,991        | 1,995                | 10,986  | Chapter 13 | 82%            |
| Totals:      | 11,955       | 3,003                | 14,958  | Totals:    | 80%            |
|              | 20           | 21 Over 202          | 20      |            |                |
|              | Memphis      | Jackson              | Total % |            | verall Change  |
| Chapter 7    | (648)        | (223)                | -27.91% | - I        | 2021 Over 2020 |
| Chapter 11   | 1            | 4                    | 26.32%  | (E         | Both Divisions |
| Chapter 12   | 0            | 0                    | 0.00%   |            |                |
| Chapter 13 _ | (723)        | (20)                 | -9.67%  |            | -14.87%        |
| Totals:      | (1,370)      | (239)                | -14.87% |            |                |
|              |              |                      |         |            |                |
|              |              |                      |         |            |                |

## United States Bankruptcy Court Western District of Tennessee

NOTE: Data For Each Year was Calculated Beginning Dec 31, 2021 And Extending Backwards Twelve Months