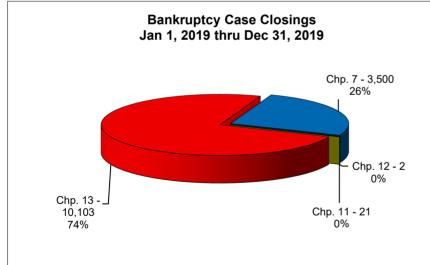

## UNITED STATES BANKRUPTCY COURT Western District of Tennessee PETITIONS CLOSED FOR TWELVE MONTH PERIODS BY DIVISIONS

|              | Jan 1, 20    | 21 - Dec 31          | , 2021  |            | % of Closings  |
|--------------|--------------|----------------------|---------|------------|----------------|
|              | Memphis      | Jackson              | Totals  |            | Memphis        |
| Chapter 7    | 1,686        | 564                  | 2,250   | Chapter 7  | 75%            |
| Chapter 11   | 14           | 10                   | 24      | Chapter 11 | 58%            |
| Chapter 12   | 0            | 1                    | 1       | Chapter 12 | _0%            |
| Chapter 13   | <u>5,316</u> | 1,621                | 6,937   | Chapter 13 | 77%            |
| Totals:      | 7,016        | 2,196                | 9,212   | Totals:    | 76%            |
|              |              | 20 - Dec 31,         |         |            | % of Closings  |
| Chantan 7    | Memphis      | Jackson              | Totals  | Chantar 7  | Memphis        |
| Chapter 7    | 2,334        | 787                  | 3,121   | Chapter 7  | 75%            |
| Chapter 11   | 13           | 6                    | 19      | Chapter 11 | 68%            |
| Chapter 12   | 0            | 1 644                | 7 600   | Chapter 12 | 0%<br>70%      |
| Chapter 13   | 6,039        | 1,641                | 7,680   | Chapter 13 | 79%            |
| Totals:      | 8,386        | 2,435                | 10,821  | Totals:    | 77%            |
|              |              | <u>19 - Dec 31,</u>  |         |            | % of Closings  |
| <u> </u>     | Memphis      | Jackson              | Totals  |            | Memphis        |
| Chapter 7    | 2,607        | 893                  | 3,500   | Chapter 7  | 74%            |
| Chapter 11   | 18           | 3                    | 21      | Chapter 11 | 86%            |
| Chapter 12   | 1            | 1                    | 2       | Chapter 12 | 50%            |
| Chapter 13 _ | 8,284        | 1,819                | 10,103  | Chapter 13 | 82%            |
| Totals:      | 10,910       | 2,716                | 13,626  | Totals:    | 80%            |
|              |              | <u> 18 - Dec 31,</u> |         |            | % of Closings  |
| <del>_</del> | Memphis      | Jackson              | Totals  |            | Memphis        |
| Chapter 7    | 2,937        | 998                  | 3,935   | Chapter 7  | 75%            |
| Chapter 11   | 27           | 9                    | 36      | Chapter 11 | 75%            |
| Chapter 12   | 0            | 1                    | 1       | Chapter 12 | 0%             |
| Chapter 13 _ | 8,991        | 1,995                | 10,986  | Chapter 13 | 82%            |
| Totals:      | 11,955       | 3,003                | 14,958  | Totals:    | 80%            |
|              | 20           | 21 Over 202          | 20      |            |                |
|              | Memphis      | Jackson              | Total % |            | verall Change  |
| Chapter 7    | (648)        | (223)                | -27.91% | - I        | 2021 Over 2020 |
| Chapter 11   | 1            | 4                    | 26.32%  | (E         | Both Divisions |
| Chapter 12   | 0            | 0                    | 0.00%   |            |                |
| Chapter 13 _ | (723)        | (20)                 | -9.67%  |            | -14.87%        |
| Totals:      | (1,370)      | (239)                | -14.87% |            |                |
|              |              |                      |         |            |                |
|              |              |                      |         |            |                |