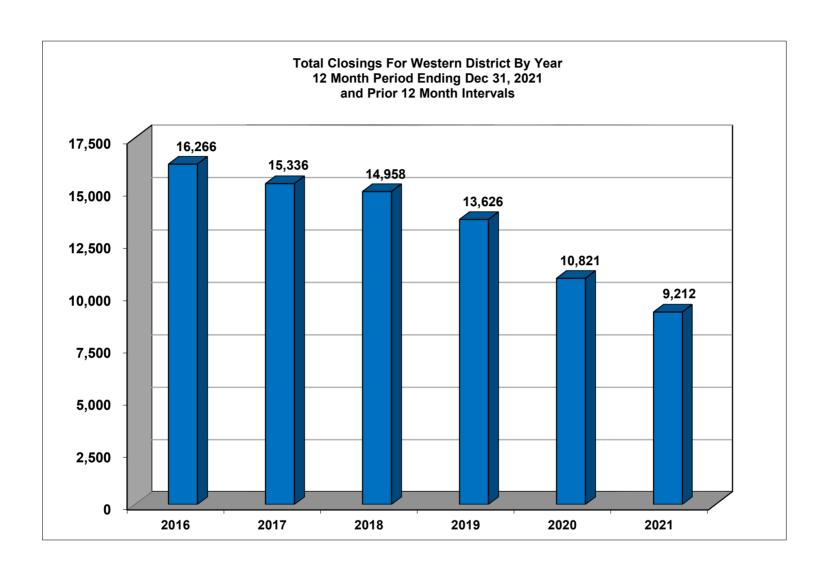

## UNITED STATES BANKRUPTCY COURT Western District of Tennessee PETITIONS CLOSED FOR TWELVE MONTH PERIODS BY DIVISIONS

|              | Jan 1, 20    | 21 - Dec 31          | , 2021  |            | % of Closings  |
|--------------|--------------|----------------------|---------|------------|----------------|
|              | Memphis      | Jackson              | Totals  |            | Memphis        |
| Chapter 7    | 1,686        | 564                  | 2,250   | Chapter 7  | 75%            |
| Chapter 11   | 14           | 10                   | 24      | Chapter 11 | 58%            |
| Chapter 12   | 0            | 1                    | 1       | Chapter 12 | _0%            |
| Chapter 13   | <u>5,316</u> | 1,621                | 6,937   | Chapter 13 | 77%            |
| Totals:      | 7,016        | 2,196                | 9,212   | Totals:    | 76%            |
|              |              | 20 - Dec 31,         |         |            | % of Closings  |
| Chantan 7    | Memphis      | Jackson              | Totals  | Chantar 7  | Memphis        |
| Chapter 7    | 2,334        | 787                  | 3,121   | Chapter 7  | 75%            |
| Chapter 11   | 13           | 6                    | 19      | Chapter 11 | 68%            |
| Chapter 12   | 0            | 1 644                | 7 600   | Chapter 12 | 0%<br>70%      |
| Chapter 13   | 6,039        | 1,641                | 7,680   | Chapter 13 | 79%            |
| Totals:      | 8,386        | 2,435                | 10,821  | Totals:    | 77%            |
|              |              | <u>19 - Dec 31,</u>  |         |            | % of Closings  |
| <u> </u>     | Memphis      | Jackson              | Totals  |            | Memphis        |
| Chapter 7    | 2,607        | 893                  | 3,500   | Chapter 7  | 74%            |
| Chapter 11   | 18           | 3                    | 21      | Chapter 11 | 86%            |
| Chapter 12   | 1            | 1                    | 2       | Chapter 12 | 50%            |
| Chapter 13 _ | 8,284        | 1,819                | 10,103  | Chapter 13 | 82%            |
| Totals:      | 10,910       | 2,716                | 13,626  | Totals:    | 80%            |
|              |              | <u> 18 - Dec 31,</u> |         |            | % of Closings  |
| <del>_</del> | Memphis      | Jackson              | Totals  |            | Memphis        |
| Chapter 7    | 2,937        | 998                  | 3,935   | Chapter 7  | 75%            |
| Chapter 11   | 27           | 9                    | 36      | Chapter 11 | 75%            |
| Chapter 12   | 0            | 1                    | 1       | Chapter 12 | 0%             |
| Chapter 13 _ | 8,991        | 1,995                | 10,986  | Chapter 13 | 82%            |
| Totals:      | 11,955       | 3,003                | 14,958  | Totals:    | 80%            |
|              | 20           | 21 Over 202          | 20      |            |                |
|              | Memphis      | Jackson              | Total % |            | verall Change  |
| Chapter 7    | (648)        | (223)                | -27.91% | - I        | 2021 Over 2020 |
| Chapter 11   | 1            | 4                    | 26.32%  | (E         | Both Divisions |
| Chapter 12   | 0            | 0                    | 0.00%   |            |                |
| Chapter 13 _ | (723)        | (20)                 | -9.67%  |            | -14.87%        |
| Totals:      | (1,370)      | (239)                | -14.87% |            |                |
|              |              |                      |         |            |                |
|              |              |                      |         |            |                |