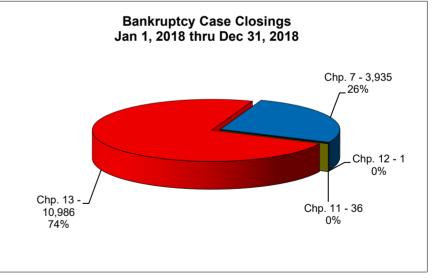

## UNITED STATES BANKRUPTCY COURT Western District of Tennessee PETITIONS CLOSED FOR TWELVE MONTH PERIODS BY DIVISIONS

|              | Jan 1, 20    | 21 - Dec 31          | , 2021  |            | % of Closings  |
|--------------|--------------|----------------------|---------|------------|----------------|
|              | Memphis      | Jackson              | Totals  |            | Memphis        |
| Chapter 7    | 1,686        | 564                  | 2,250   | Chapter 7  | 75%            |
| Chapter 11   | 14           | 10                   | 24      | Chapter 11 | 58%            |
| Chapter 12   | 0            | 1                    | 1       | Chapter 12 | _0%            |
| Chapter 13   | <u>5,316</u> | 1,621                | 6,937   | Chapter 13 | 77%            |
| Totals:      | 7,016        | 2,196                | 9,212   | Totals:    | 76%            |
|              |              | 20 - Dec 31,         |         |            | % of Closings  |
| Chantan 7    | Memphis      | Jackson              | Totals  | Chantar 7  | Memphis        |
| Chapter 7    | 2,334        | 787                  | 3,121   | Chapter 7  | 75%            |
| Chapter 11   | 13           | 6                    | 19      | Chapter 11 | 68%            |
| Chapter 12   | 0            | 1 644                | 7 600   | Chapter 12 | 0%<br>70%      |
| Chapter 13   | 6,039        | 1,641                | 7,680   | Chapter 13 | 79%            |
| Totals:      | 8,386        | 2,435                | 10,821  | Totals:    | 77%            |
|              |              | <u>19 - Dec 31,</u>  |         |            | % of Closings  |
| <u> </u>     | Memphis      | Jackson              | Totals  |            | Memphis        |
| Chapter 7    | 2,607        | 893                  | 3,500   | Chapter 7  | 74%            |
| Chapter 11   | 18           | 3                    | 21      | Chapter 11 | 86%            |
| Chapter 12   | 1            | 1                    | 2       | Chapter 12 | 50%            |
| Chapter 13 _ | 8,284        | 1,819                | 10,103  | Chapter 13 | 82%            |
| Totals:      | 10,910       | 2,716                | 13,626  | Totals:    | 80%            |
|              |              | <u> 18 - Dec 31,</u> |         |            | % of Closings  |
| <del>_</del> | Memphis      | Jackson              | Totals  |            | Memphis        |
| Chapter 7    | 2,937        | 998                  | 3,935   | Chapter 7  | 75%            |
| Chapter 11   | 27           | 9                    | 36      | Chapter 11 | 75%            |
| Chapter 12   | 0            | 1                    | 1       | Chapter 12 | 0%             |
| Chapter 13 _ | 8,991        | 1,995                | 10,986  | Chapter 13 | 82%            |
| Totals:      | 11,955       | 3,003                | 14,958  | Totals:    | 80%            |
|              | 20           | 21 Over 202          | 20      |            |                |
|              | Memphis      | Jackson              | Total % |            | verall Change  |
| Chapter 7    | (648)        | (223)                | -27.91% | - I        | 2021 Over 2020 |
| Chapter 11   | 1            | 4                    | 26.32%  | (E         | Both Divisions |
| Chapter 12   | 0            | 0                    | 0.00%   |            |                |
| Chapter 13 _ | (723)        | (20)                 | -9.67%  |            | -14.87%        |
| Totals:      | (1,370)      | (239)                | -14.87% |            |                |
|              |              |                      |         |            |                |
|              |              |                      |         |            |                |