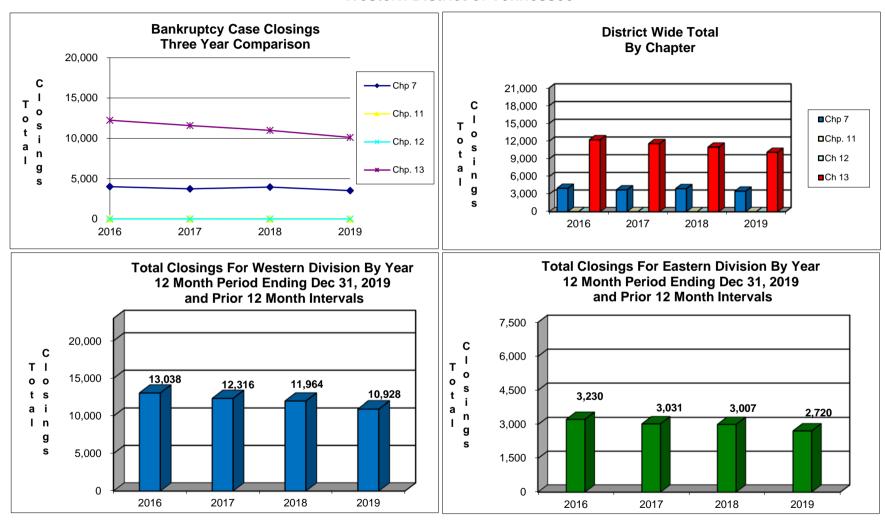

## UNITED STATES BANKRUPTCY COURT Western District of Tennessee PETITIONS CLOSED FOR TWELVE MONTH PERIODS BY DIVISIONS

|                                                                                                                                                                | Jan 1, 2019 - Dec 31, 2019                                                                                             |                                                                                                                          |                                                                                                                     |  |
|----------------------------------------------------------------------------------------------------------------------------------------------------------------|------------------------------------------------------------------------------------------------------------------------|--------------------------------------------------------------------------------------------------------------------------|---------------------------------------------------------------------------------------------------------------------|--|
|                                                                                                                                                                | Memphis                                                                                                                | Jackson                                                                                                                  | Totals                                                                                                              |  |
| Chapter 7                                                                                                                                                      | 2,618                                                                                                                  | 895                                                                                                                      | 3,513                                                                                                               |  |
| Chapter 11                                                                                                                                                     | 19                                                                                                                     | 3                                                                                                                        | 22                                                                                                                  |  |
| Chapter 12                                                                                                                                                     | 1                                                                                                                      | 1                                                                                                                        | 2                                                                                                                   |  |
| Chapter 13 _                                                                                                                                                   | 8,290                                                                                                                  | 1,821                                                                                                                    | 10,111                                                                                                              |  |
| Totals:                                                                                                                                                        | 10,928                                                                                                                 | 2,720                                                                                                                    | 13,648                                                                                                              |  |
|                                                                                                                                                                | Jan 1, 2018 - Dec 31, 2018                                                                                             |                                                                                                                          |                                                                                                                     |  |
| _                                                                                                                                                              | Memphis                                                                                                                | Jackson                                                                                                                  | Totals                                                                                                              |  |
| Chapter 7                                                                                                                                                      | 2,944                                                                                                                  | 1,002                                                                                                                    | 3,946                                                                                                               |  |
| Chapter 11                                                                                                                                                     | 27                                                                                                                     | 9                                                                                                                        | 36                                                                                                                  |  |
| Chapter 12                                                                                                                                                     | 0                                                                                                                      | 1                                                                                                                        | 1                                                                                                                   |  |
| Chapter 13                                                                                                                                                     | 8,993                                                                                                                  | 1,995                                                                                                                    | 10,988                                                                                                              |  |
| Totals:                                                                                                                                                        | 11,964                                                                                                                 | 3,007                                                                                                                    | 14,971                                                                                                              |  |
|                                                                                                                                                                | Jan 1, 2017 - Dec 31, 2017                                                                                             |                                                                                                                          |                                                                                                                     |  |
| _                                                                                                                                                              | Memphis                                                                                                                | Jackson                                                                                                                  | Totals                                                                                                              |  |
| Chapter 7                                                                                                                                                      | 2,742                                                                                                                  | 993                                                                                                                      | 3,735                                                                                                               |  |
| Chapter 11                                                                                                                                                     | 23                                                                                                                     | 5                                                                                                                        | 28                                                                                                                  |  |
|                                                                                                                                                                |                                                                                                                        |                                                                                                                          |                                                                                                                     |  |
| Chapter 12                                                                                                                                                     | 0                                                                                                                      | 0                                                                                                                        | 0                                                                                                                   |  |
|                                                                                                                                                                | 0<br>9,551                                                                                                             | 0<br>2,033                                                                                                               | 0<br>11,584                                                                                                         |  |
| Chapter 12                                                                                                                                                     | •                                                                                                                      | Ū                                                                                                                        | 0<br>11,584<br>15,347                                                                                               |  |
| Chapter 12<br>Chapter 13                                                                                                                                       | 9,551<br>12,316                                                                                                        | 2,033                                                                                                                    | 15,347                                                                                                              |  |
| Chapter 12<br>Chapter 13                                                                                                                                       | 9,551<br>12,316                                                                                                        | 2,033<br>3,031                                                                                                           | 15,347                                                                                                              |  |
| Chapter 12<br>Chapter 13                                                                                                                                       | 9,551<br>12,316<br><b>Jan 1, 20</b>                                                                                    | 2,033<br>3,031<br><b>16 - Dec 31</b>                                                                                     | 15,347<br>, <b>2016</b>                                                                                             |  |
| Chapter 12<br>Chapter 13<br>Totals:                                                                                                                            | 9,551<br>12,316<br>Jan 1, 20°<br>Memphis                                                                               | 2,033<br>3,031<br>16 - Dec 31<br>Jackson                                                                                 | 15,347<br>, <b>2016</b><br>Totals                                                                                   |  |
| Chapter 12<br>Chapter 13<br>Totals:                                                                                                                            | 9,551<br>12,316<br>Jan 1, 20<br>Memphis<br>3,023                                                                       | 2,033<br>3,031<br><b>16 - Dec 31</b><br><b>Jackson</b><br>977                                                            | 15,347<br>, 2016<br>Totals<br>4,000                                                                                 |  |
| Chapter 12 Chapter 13 Totals:  Chapter 7 Chapter 11                                                                                                            | 9,551<br>12,316<br>Jan 1, 20<br>Memphis<br>3,023<br>18                                                                 | 2,033<br>3,031<br><b>16 - Dec 31</b><br><b>Jackson</b><br>977<br>9                                                       | 15,347<br>, 2016<br>Totals<br>4,000<br>27<br>0                                                                      |  |
| Chapter 12 Chapter 13 Totals:  Chapter 7 Chapter 11 Chapter 12                                                                                                 | 9,551<br>12,316<br>Jan 1, 20'<br>Memphis<br>3,023<br>18<br>0                                                           | 2,033<br>3,031<br>16 - Dec 31<br>Jackson<br>977<br>9<br>0                                                                | 15,347<br>, 2016<br>Totals<br>4,000<br>27                                                                           |  |
| Chapter 12 Chapter 13 Totals:  Chapter 7 Chapter 11 Chapter 12 Chapter 13                                                                                      | 9,551<br>12,316<br>Jan 1, 20<br>Memphis<br>3,023<br>18<br>0<br>9,997<br>13,038                                         | 2,033<br>3,031<br>G - Dec 31<br>Jackson<br>977<br>9<br>0<br>2,244                                                        | 15,347<br>, 2016<br>Totals<br>4,000<br>27<br>0<br>12,241<br>16,268                                                  |  |
| Chapter 12 Chapter 13 Totals:  Chapter 7 Chapter 11 Chapter 12 Chapter 13                                                                                      | 9,551<br>12,316<br>Jan 1, 20<br>Memphis<br>3,023<br>18<br>0<br>9,997<br>13,038                                         | 2,033<br>3,031<br>16 - Dec 31<br>Jackson<br>977<br>9<br>0<br>2,244<br>3,230<br>Over 2018<br>Jackson                      | 15,347<br>, 2016<br>Totals<br>4,000<br>27<br>0<br>12,241<br>16,268                                                  |  |
| Chapter 12 Chapter 13 Totals:  Chapter 7 Chapter 11 Chapter 12 Chapter 13                                                                                      | 9,551<br>12,316<br>Jan 1, 20<br>Memphis<br>3,023<br>18<br>0<br>9,997<br>13,038                                         | 2,033<br>3,031<br><b>16 - Dec 31</b><br><b>Jackson</b><br>977<br>9<br>0<br>2,244<br>3,230<br><b>Over 2018</b>            | 15,347<br>, 2016<br>Totals<br>4,000<br>27<br>0<br>12,241<br>16,268                                                  |  |
| Chapter 12 Chapter 13 Totals:  Chapter 7 Chapter 11 Chapter 12 Chapter 13 Totals:                                                                              | 9,551<br>12,316<br>Jan 1, 20<br>Memphis<br>3,023<br>18<br>0<br>9,997<br>13,038<br>2019<br>Memphis                      | 2,033<br>3,031<br>16 - Dec 31<br>Jackson<br>977<br>9<br>0<br>2,244<br>3,230<br>Over 2018<br>Jackson                      | 15,347<br>, 2016<br>Totals<br>4,000<br>27<br>0<br>12,241<br>16,268<br>3<br>Total %                                  |  |
| Chapter 12 Chapter 13 Totals:  Chapter 7 Chapter 11 Chapter 12 Chapter 13 Totals:  Chapter 7                                                                   | 9,551<br>12,316<br>Jan 1, 20<br>Memphis<br>3,023<br>18<br>0<br>9,997<br>13,038<br>2019<br>Memphis<br>(326)             | 2,033<br>3,031<br>16 - Dec 31<br>Jackson<br>977<br>9<br>0<br>2,244<br>3,230<br>Over 2018<br>Jackson<br>(107)             | 15,347<br>, 2016<br>Totals<br>4,000<br>27<br>0<br>12,241<br>16,268<br>3<br>Total %<br>-10.97%                       |  |
| Chapter 12 Chapter 13 Totals:  Chapter 7 Chapter 11 Chapter 12 Chapter 13 Totals:  Chapter 7 Chapter 11                                                        | 9,551<br>12,316<br>Jan 1, 20<br>Memphis<br>3,023<br>18<br>0<br>9,997<br>13,038<br>2019<br>Memphis<br>(326)             | 2,033<br>3,031<br>16 - Dec 31<br>Jackson<br>977<br>9<br>0<br>2,244<br>3,230<br>Over 2018<br>Jackson<br>(107)<br>(6)      | 15,347<br>, 2016<br>Totals<br>4,000<br>27<br>0<br>12,241<br>16,268<br>3<br>Total %<br>-10.97%<br>-38.89%            |  |
| Chapter 12 Chapter 13 Totals:  Chapter 7 Chapter 11 Chapter 12 Chapter 13 Totals:  Chapter 7 Chapter 11 Chapter 11 Chapter 11 Chapter 11 Chapter 11 Chapter 11 | 9,551<br>12,316<br>Jan 1, 20<br>Memphis<br>3,023<br>18<br>0<br>9,997<br>13,038<br>2019<br>Memphis<br>(326)<br>(8)<br>1 | 2,033<br>3,031<br>16 - Dec 31<br>Jackson<br>977<br>9<br>0<br>2,244<br>3,230<br>Over 2018<br>Jackson<br>(107)<br>(6)<br>0 | 15,347  , 2016     Totals     4,000     27     0     12,241     16,268  Total %     -10.97%     -38.89%     100.00% |  |