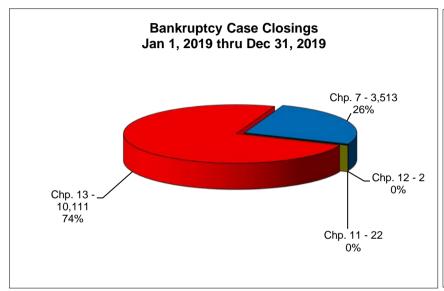

## UNITED STATES BANKRUPTCY COURT Western District of Tennessee PETITIONS CLOSED FOR TWELVE MONTH PERIODS BY DIVISIONS

|                                                                                                                                                                | Jan 1, 2019 - Dec 31, 2019                                                                                             |                                                                                                                          |                                                                                                                     |  |
|----------------------------------------------------------------------------------------------------------------------------------------------------------------|------------------------------------------------------------------------------------------------------------------------|--------------------------------------------------------------------------------------------------------------------------|---------------------------------------------------------------------------------------------------------------------|--|
|                                                                                                                                                                | Memphis                                                                                                                | Jackson                                                                                                                  | Totals                                                                                                              |  |
| Chapter 7                                                                                                                                                      | 2,618                                                                                                                  | 895                                                                                                                      | 3,513                                                                                                               |  |
| Chapter 11                                                                                                                                                     | 19                                                                                                                     | 3                                                                                                                        | 22                                                                                                                  |  |
| Chapter 12                                                                                                                                                     | 1                                                                                                                      | 1                                                                                                                        | 2                                                                                                                   |  |
| Chapter 13 _                                                                                                                                                   | 8,290                                                                                                                  | 1,821                                                                                                                    | 10,111                                                                                                              |  |
| Totals:                                                                                                                                                        | 10,928                                                                                                                 | 2,720                                                                                                                    | 13,648                                                                                                              |  |
|                                                                                                                                                                | Jan 1, 2018 - Dec 31, 2018                                                                                             |                                                                                                                          |                                                                                                                     |  |
| _                                                                                                                                                              | Memphis                                                                                                                | Jackson                                                                                                                  | Totals                                                                                                              |  |
| Chapter 7                                                                                                                                                      | 2,944                                                                                                                  | 1,002                                                                                                                    | 3,946                                                                                                               |  |
| Chapter 11                                                                                                                                                     | 27                                                                                                                     | 9                                                                                                                        | 36                                                                                                                  |  |
| Chapter 12                                                                                                                                                     | 0                                                                                                                      | 1                                                                                                                        | 1                                                                                                                   |  |
| Chapter 13                                                                                                                                                     | 8,993                                                                                                                  | 1,995                                                                                                                    | 10,988                                                                                                              |  |
| Totals:                                                                                                                                                        | 11,964                                                                                                                 | 3,007                                                                                                                    | 14,971                                                                                                              |  |
|                                                                                                                                                                | Jan 1, 2017 - Dec 31, 2017                                                                                             |                                                                                                                          |                                                                                                                     |  |
| _                                                                                                                                                              | Memphis                                                                                                                | Jackson                                                                                                                  | Totals                                                                                                              |  |
| Chapter 7                                                                                                                                                      | 2,742                                                                                                                  | 993                                                                                                                      | 3,735                                                                                                               |  |
| Chapter 11                                                                                                                                                     | 23                                                                                                                     | 5                                                                                                                        | 28                                                                                                                  |  |
|                                                                                                                                                                |                                                                                                                        |                                                                                                                          |                                                                                                                     |  |
| Chapter 12                                                                                                                                                     | 0                                                                                                                      | 0                                                                                                                        | 0                                                                                                                   |  |
|                                                                                                                                                                | 0<br>9,551                                                                                                             | 0<br>2,033                                                                                                               | 0<br>11,584                                                                                                         |  |
| Chapter 12                                                                                                                                                     | •                                                                                                                      | Ū                                                                                                                        | 0<br>11,584<br>15,347                                                                                               |  |
| Chapter 12<br>Chapter 13                                                                                                                                       | 9,551<br>12,316                                                                                                        | 2,033                                                                                                                    | 15,347                                                                                                              |  |
| Chapter 12<br>Chapter 13                                                                                                                                       | 9,551<br>12,316                                                                                                        | 2,033<br>3,031                                                                                                           | 15,347                                                                                                              |  |
| Chapter 12<br>Chapter 13                                                                                                                                       | 9,551<br>12,316<br><b>Jan 1, 20</b>                                                                                    | 2,033<br>3,031<br><b>16 - Dec 31</b>                                                                                     | 15,347<br>, <b>2016</b>                                                                                             |  |
| Chapter 12<br>Chapter 13<br>Totals:                                                                                                                            | 9,551<br>12,316<br>Jan 1, 20°<br>Memphis                                                                               | 2,033<br>3,031<br>16 - Dec 31<br>Jackson                                                                                 | 15,347<br>, <b>2016</b><br>Totals                                                                                   |  |
| Chapter 12<br>Chapter 13<br>Totals:                                                                                                                            | 9,551<br>12,316<br>Jan 1, 20<br>Memphis<br>3,023                                                                       | 2,033<br>3,031<br><b>16 - Dec 31</b><br><b>Jackson</b><br>977                                                            | 15,347<br>, 2016<br>Totals<br>4,000                                                                                 |  |
| Chapter 12 Chapter 13 Totals:  Chapter 7 Chapter 11                                                                                                            | 9,551<br>12,316<br>Jan 1, 20<br>Memphis<br>3,023<br>18                                                                 | 2,033<br>3,031<br><b>16 - Dec 31</b><br><b>Jackson</b><br>977<br>9                                                       | 15,347<br>, 2016<br>Totals<br>4,000<br>27<br>0                                                                      |  |
| Chapter 12 Chapter 13 Totals:  Chapter 7 Chapter 11 Chapter 12                                                                                                 | 9,551<br>12,316<br>Jan 1, 20'<br>Memphis<br>3,023<br>18<br>0                                                           | 2,033<br>3,031<br>16 - Dec 31<br>Jackson<br>977<br>9<br>0                                                                | 15,347<br>, 2016<br>Totals<br>4,000<br>27                                                                           |  |
| Chapter 12 Chapter 13 Totals:  Chapter 7 Chapter 11 Chapter 12 Chapter 13                                                                                      | 9,551<br>12,316<br>Jan 1, 20<br>Memphis<br>3,023<br>18<br>0<br>9,997<br>13,038                                         | 2,033<br>3,031<br>G - Dec 31<br>Jackson<br>977<br>9<br>0<br>2,244                                                        | 15,347<br>, 2016<br>Totals<br>4,000<br>27<br>0<br>12,241<br>16,268                                                  |  |
| Chapter 12 Chapter 13 Totals:  Chapter 7 Chapter 11 Chapter 12 Chapter 13                                                                                      | 9,551<br>12,316<br>Jan 1, 20<br>Memphis<br>3,023<br>18<br>0<br>9,997<br>13,038                                         | 2,033<br>3,031<br>16 - Dec 31<br>Jackson<br>977<br>9<br>0<br>2,244<br>3,230<br>Over 2018<br>Jackson                      | 15,347<br>, 2016<br>Totals<br>4,000<br>27<br>0<br>12,241<br>16,268                                                  |  |
| Chapter 12 Chapter 13 Totals:  Chapter 7 Chapter 11 Chapter 12 Chapter 13                                                                                      | 9,551<br>12,316<br>Jan 1, 20<br>Memphis<br>3,023<br>18<br>0<br>9,997<br>13,038                                         | 2,033<br>3,031<br><b>16 - Dec 31</b><br><b>Jackson</b><br>977<br>9<br>0<br>2,244<br>3,230<br><b>Over 2018</b>            | 15,347<br>, 2016<br>Totals<br>4,000<br>27<br>0<br>12,241<br>16,268                                                  |  |
| Chapter 12 Chapter 13 Totals:  Chapter 7 Chapter 11 Chapter 12 Chapter 13 Totals:                                                                              | 9,551<br>12,316<br>Jan 1, 20<br>Memphis<br>3,023<br>18<br>0<br>9,997<br>13,038<br>2019<br>Memphis                      | 2,033<br>3,031<br>16 - Dec 31<br>Jackson<br>977<br>9<br>0<br>2,244<br>3,230<br>Over 2018<br>Jackson                      | 15,347<br>, 2016<br>Totals<br>4,000<br>27<br>0<br>12,241<br>16,268<br>3<br>Total %                                  |  |
| Chapter 12 Chapter 13 Totals:  Chapter 7 Chapter 11 Chapter 12 Chapter 13 Totals:  Chapter 7                                                                   | 9,551<br>12,316<br>Jan 1, 20<br>Memphis<br>3,023<br>18<br>0<br>9,997<br>13,038<br>2019<br>Memphis<br>(326)             | 2,033<br>3,031<br>16 - Dec 31<br>Jackson<br>977<br>9<br>0<br>2,244<br>3,230<br>Over 2018<br>Jackson<br>(107)             | 15,347<br>, 2016<br>Totals<br>4,000<br>27<br>0<br>12,241<br>16,268<br>3<br>Total %<br>-10.97%                       |  |
| Chapter 12 Chapter 13 Totals:  Chapter 7 Chapter 11 Chapter 12 Chapter 13 Totals:  Chapter 7 Chapter 11                                                        | 9,551<br>12,316<br>Jan 1, 20<br>Memphis<br>3,023<br>18<br>0<br>9,997<br>13,038<br>2019<br>Memphis<br>(326)             | 2,033<br>3,031<br>16 - Dec 31<br>Jackson<br>977<br>9<br>0<br>2,244<br>3,230<br>Over 2018<br>Jackson<br>(107)<br>(6)      | 15,347<br>, 2016<br>Totals<br>4,000<br>27<br>0<br>12,241<br>16,268<br>3<br>Total %<br>-10.97%<br>-38.89%            |  |
| Chapter 12 Chapter 13 Totals:  Chapter 7 Chapter 11 Chapter 12 Chapter 13 Totals:  Chapter 7 Chapter 11 Chapter 11 Chapter 11 Chapter 11 Chapter 11 Chapter 11 | 9,551<br>12,316<br>Jan 1, 20<br>Memphis<br>3,023<br>18<br>0<br>9,997<br>13,038<br>2019<br>Memphis<br>(326)<br>(8)<br>1 | 2,033<br>3,031<br>16 - Dec 31<br>Jackson<br>977<br>9<br>0<br>2,244<br>3,230<br>Over 2018<br>Jackson<br>(107)<br>(6)<br>0 | 15,347  , 2016     Totals     4,000     27     0     12,241     16,268  Total %     -10.97%     -38.89%     100.00% |  |