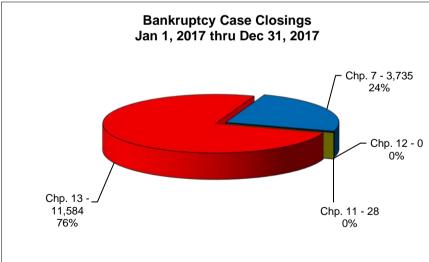

## UNITED STATES BANKRUPTCY COURT Western District of Tennessee PETITIONS CLOSED FOR TWELVE MONTH PERIODS BY DIVISIONS

|                                                                                                                                                                | Jan 1, 2019 - Dec 31, 2019                                                                                             |                                                                                                                          |                                                                                                                     |  |
|----------------------------------------------------------------------------------------------------------------------------------------------------------------|------------------------------------------------------------------------------------------------------------------------|--------------------------------------------------------------------------------------------------------------------------|---------------------------------------------------------------------------------------------------------------------|--|
|                                                                                                                                                                | Memphis                                                                                                                | Jackson                                                                                                                  | Totals                                                                                                              |  |
| Chapter 7                                                                                                                                                      | 2,618                                                                                                                  | 895                                                                                                                      | 3,513                                                                                                               |  |
| Chapter 11                                                                                                                                                     | 19                                                                                                                     | 3                                                                                                                        | 22                                                                                                                  |  |
| Chapter 12                                                                                                                                                     | 1                                                                                                                      | 1                                                                                                                        | 2                                                                                                                   |  |
| Chapter 13 _                                                                                                                                                   | 8,290                                                                                                                  | 1,821                                                                                                                    | 10,111                                                                                                              |  |
| Totals:                                                                                                                                                        | 10,928                                                                                                                 | 2,720                                                                                                                    | 13,648                                                                                                              |  |
|                                                                                                                                                                | Jan 1, 2018 - Dec 31, 2018                                                                                             |                                                                                                                          |                                                                                                                     |  |
| _                                                                                                                                                              | Memphis                                                                                                                | Jackson                                                                                                                  | Totals                                                                                                              |  |
| Chapter 7                                                                                                                                                      | 2,944                                                                                                                  | 1,002                                                                                                                    | 3,946                                                                                                               |  |
| Chapter 11                                                                                                                                                     | 27                                                                                                                     | 9                                                                                                                        | 36                                                                                                                  |  |
| Chapter 12                                                                                                                                                     | 0                                                                                                                      | 1                                                                                                                        | 1                                                                                                                   |  |
| Chapter 13                                                                                                                                                     | 8,993                                                                                                                  | 1,995                                                                                                                    | 10,988                                                                                                              |  |
| Totals:                                                                                                                                                        | 11,964                                                                                                                 | 3,007                                                                                                                    | 14,971                                                                                                              |  |
|                                                                                                                                                                | Jan 1, 2017 - Dec 31, 2017                                                                                             |                                                                                                                          |                                                                                                                     |  |
| _                                                                                                                                                              | Memphis                                                                                                                | Jackson                                                                                                                  | Totals                                                                                                              |  |
| Chapter 7                                                                                                                                                      | 2,742                                                                                                                  | 993                                                                                                                      | 3,735                                                                                                               |  |
| Chapter 11                                                                                                                                                     | 23                                                                                                                     | 5                                                                                                                        | 28                                                                                                                  |  |
|                                                                                                                                                                |                                                                                                                        |                                                                                                                          |                                                                                                                     |  |
| Chapter 12                                                                                                                                                     | 0                                                                                                                      | 0                                                                                                                        | 0                                                                                                                   |  |
|                                                                                                                                                                | 0<br>9,551                                                                                                             | 0<br>2,033                                                                                                               | 0<br>11,584                                                                                                         |  |
| Chapter 12                                                                                                                                                     | •                                                                                                                      | Ū                                                                                                                        | 0<br>11,584<br>15,347                                                                                               |  |
| Chapter 12<br>Chapter 13                                                                                                                                       | 9,551<br>12,316                                                                                                        | 2,033                                                                                                                    | 15,347                                                                                                              |  |
| Chapter 12<br>Chapter 13                                                                                                                                       | 9,551<br>12,316                                                                                                        | 2,033<br>3,031                                                                                                           | 15,347                                                                                                              |  |
| Chapter 12<br>Chapter 13                                                                                                                                       | 9,551<br>12,316<br><b>Jan 1, 20</b>                                                                                    | 2,033<br>3,031<br><b>16 - Dec 31</b>                                                                                     | 15,347<br>, <b>2016</b>                                                                                             |  |
| Chapter 12<br>Chapter 13<br>Totals:                                                                                                                            | 9,551<br>12,316<br>Jan 1, 20°<br>Memphis                                                                               | 2,033<br>3,031<br>16 - Dec 31<br>Jackson                                                                                 | 15,347<br>, <b>2016</b><br>Totals                                                                                   |  |
| Chapter 12<br>Chapter 13<br>Totals:                                                                                                                            | 9,551<br>12,316<br>Jan 1, 20<br>Memphis<br>3,023                                                                       | 2,033<br>3,031<br><b>16 - Dec 31</b><br><b>Jackson</b><br>977                                                            | 15,347<br>, 2016<br>Totals<br>4,000                                                                                 |  |
| Chapter 12 Chapter 13 Totals:  Chapter 7 Chapter 11                                                                                                            | 9,551<br>12,316<br>Jan 1, 20<br>Memphis<br>3,023<br>18                                                                 | 2,033<br>3,031<br><b>16 - Dec 31</b><br><b>Jackson</b><br>977<br>9                                                       | 15,347<br>, 2016<br>Totals<br>4,000<br>27<br>0                                                                      |  |
| Chapter 12 Chapter 13 Totals:  Chapter 7 Chapter 11 Chapter 12                                                                                                 | 9,551<br>12,316<br>Jan 1, 20'<br>Memphis<br>3,023<br>18<br>0                                                           | 2,033<br>3,031<br>16 - Dec 31<br>Jackson<br>977<br>9<br>0                                                                | 15,347<br>, 2016<br>Totals<br>4,000<br>27                                                                           |  |
| Chapter 12 Chapter 13 Totals:  Chapter 7 Chapter 11 Chapter 12 Chapter 13                                                                                      | 9,551<br>12,316<br>Jan 1, 20<br>Memphis<br>3,023<br>18<br>0<br>9,997<br>13,038                                         | 2,033<br>3,031<br>G - Dec 31<br>Jackson<br>977<br>9<br>0<br>2,244                                                        | 15,347<br>, 2016<br>Totals<br>4,000<br>27<br>0<br>12,241<br>16,268                                                  |  |
| Chapter 12 Chapter 13 Totals:  Chapter 7 Chapter 11 Chapter 12 Chapter 13                                                                                      | 9,551<br>12,316<br>Jan 1, 20<br>Memphis<br>3,023<br>18<br>0<br>9,997<br>13,038                                         | 2,033<br>3,031<br>16 - Dec 31<br>Jackson<br>977<br>9<br>0<br>2,244<br>3,230<br>Over 2018<br>Jackson                      | 15,347<br>, 2016<br>Totals<br>4,000<br>27<br>0<br>12,241<br>16,268                                                  |  |
| Chapter 12 Chapter 13 Totals:  Chapter 7 Chapter 11 Chapter 12 Chapter 13                                                                                      | 9,551<br>12,316<br>Jan 1, 20<br>Memphis<br>3,023<br>18<br>0<br>9,997<br>13,038                                         | 2,033<br>3,031<br><b>16 - Dec 31</b><br><b>Jackson</b><br>977<br>9<br>0<br>2,244<br>3,230<br><b>Over 2018</b>            | 15,347<br>, 2016<br>Totals<br>4,000<br>27<br>0<br>12,241<br>16,268                                                  |  |
| Chapter 12 Chapter 13 Totals:  Chapter 7 Chapter 11 Chapter 12 Chapter 13 Totals:                                                                              | 9,551<br>12,316<br>Jan 1, 20<br>Memphis<br>3,023<br>18<br>0<br>9,997<br>13,038<br>2019<br>Memphis                      | 2,033<br>3,031<br>16 - Dec 31<br>Jackson<br>977<br>9<br>0<br>2,244<br>3,230<br>Over 2018<br>Jackson                      | 15,347<br>, 2016<br>Totals<br>4,000<br>27<br>0<br>12,241<br>16,268<br>3<br>Total %                                  |  |
| Chapter 12 Chapter 13 Totals:  Chapter 7 Chapter 11 Chapter 12 Chapter 13 Totals:  Chapter 7                                                                   | 9,551<br>12,316<br>Jan 1, 20<br>Memphis<br>3,023<br>18<br>0<br>9,997<br>13,038<br>2019<br>Memphis<br>(326)             | 2,033<br>3,031<br>16 - Dec 31<br>Jackson<br>977<br>9<br>0<br>2,244<br>3,230<br>Over 2018<br>Jackson<br>(107)             | 15,347<br>, 2016<br>Totals<br>4,000<br>27<br>0<br>12,241<br>16,268<br>3<br>Total %<br>-10.97%                       |  |
| Chapter 12 Chapter 13 Totals:  Chapter 7 Chapter 11 Chapter 12 Chapter 13 Totals:  Chapter 7 Chapter 11                                                        | 9,551<br>12,316<br>Jan 1, 20<br>Memphis<br>3,023<br>18<br>0<br>9,997<br>13,038<br>2019<br>Memphis<br>(326)             | 2,033<br>3,031<br>16 - Dec 31<br>Jackson<br>977<br>9<br>0<br>2,244<br>3,230<br>Over 2018<br>Jackson<br>(107)<br>(6)      | 15,347<br>, 2016<br>Totals<br>4,000<br>27<br>0<br>12,241<br>16,268<br>3<br>Total %<br>-10.97%<br>-38.89%            |  |
| Chapter 12 Chapter 13 Totals:  Chapter 7 Chapter 11 Chapter 12 Chapter 13 Totals:  Chapter 7 Chapter 11 Chapter 11 Chapter 11 Chapter 11 Chapter 11 Chapter 11 | 9,551<br>12,316<br>Jan 1, 20<br>Memphis<br>3,023<br>18<br>0<br>9,997<br>13,038<br>2019<br>Memphis<br>(326)<br>(8)<br>1 | 2,033<br>3,031<br>16 - Dec 31<br>Jackson<br>977<br>9<br>0<br>2,244<br>3,230<br>Over 2018<br>Jackson<br>(107)<br>(6)<br>0 | 15,347  , 2016     Totals     4,000     27     0     12,241     16,268  Total %     -10.97%     -38.89%     100.00% |  |