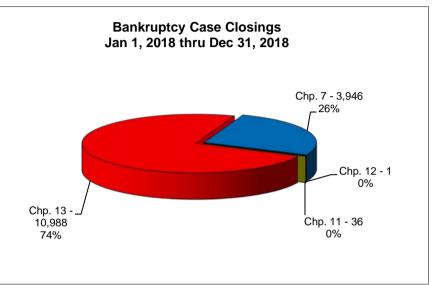

## UNITED STATES BANKRUPTCY COURT Western District of Tennessee PETITIONS CLOSED FOR TWELVE MONTH PERIODS BY DIVISIONS

|                                                                                                                                                                | Jan 1, 2019 - Dec 31, 2019                                                                                             |                                                                                                                          |                                                                                                                     |  |
|----------------------------------------------------------------------------------------------------------------------------------------------------------------|------------------------------------------------------------------------------------------------------------------------|--------------------------------------------------------------------------------------------------------------------------|---------------------------------------------------------------------------------------------------------------------|--|
|                                                                                                                                                                | Memphis                                                                                                                | Jackson                                                                                                                  | Totals                                                                                                              |  |
| Chapter 7                                                                                                                                                      | 2,618                                                                                                                  | 895                                                                                                                      | 3,513                                                                                                               |  |
| Chapter 11                                                                                                                                                     | 19                                                                                                                     | 3                                                                                                                        | 22                                                                                                                  |  |
| Chapter 12                                                                                                                                                     | 1                                                                                                                      | 1                                                                                                                        | 2                                                                                                                   |  |
| Chapter 13 _                                                                                                                                                   | 8,290                                                                                                                  | 1,821                                                                                                                    | 10,111                                                                                                              |  |
| Totals:                                                                                                                                                        | 10,928                                                                                                                 | 2,720                                                                                                                    | 13,648                                                                                                              |  |
|                                                                                                                                                                | Jan 1, 2018 - Dec 31, 2018                                                                                             |                                                                                                                          |                                                                                                                     |  |
| _                                                                                                                                                              | Memphis                                                                                                                | Jackson                                                                                                                  | Totals                                                                                                              |  |
| Chapter 7                                                                                                                                                      | 2,944                                                                                                                  | 1,002                                                                                                                    | 3,946                                                                                                               |  |
| Chapter 11                                                                                                                                                     | 27                                                                                                                     | 9                                                                                                                        | 36                                                                                                                  |  |
| Chapter 12                                                                                                                                                     | 0                                                                                                                      | 1                                                                                                                        | 1                                                                                                                   |  |
| Chapter 13                                                                                                                                                     | 8,993                                                                                                                  | 1,995                                                                                                                    | 10,988                                                                                                              |  |
| Totals:                                                                                                                                                        | 11,964                                                                                                                 | 3,007                                                                                                                    | 14,971                                                                                                              |  |
|                                                                                                                                                                | Jan 1, 2017 - Dec 31, 2017                                                                                             |                                                                                                                          |                                                                                                                     |  |
| _                                                                                                                                                              | Memphis                                                                                                                | Jackson                                                                                                                  | Totals                                                                                                              |  |
| Chapter 7                                                                                                                                                      | 2,742                                                                                                                  | 993                                                                                                                      | 3,735                                                                                                               |  |
| Chapter 11                                                                                                                                                     | 23                                                                                                                     | 5                                                                                                                        | 28                                                                                                                  |  |
|                                                                                                                                                                |                                                                                                                        |                                                                                                                          |                                                                                                                     |  |
| Chapter 12                                                                                                                                                     | 0                                                                                                                      | 0                                                                                                                        | 0                                                                                                                   |  |
|                                                                                                                                                                | 0<br>9,551                                                                                                             | 0<br>2,033                                                                                                               | 0<br>11,584                                                                                                         |  |
| Chapter 12                                                                                                                                                     | •                                                                                                                      | Ū                                                                                                                        | 0<br>11,584<br>15,347                                                                                               |  |
| Chapter 12<br>Chapter 13                                                                                                                                       | 9,551<br>12,316                                                                                                        | 2,033                                                                                                                    | 15,347                                                                                                              |  |
| Chapter 12<br>Chapter 13                                                                                                                                       | 9,551<br>12,316                                                                                                        | 2,033<br>3,031                                                                                                           | 15,347                                                                                                              |  |
| Chapter 12<br>Chapter 13                                                                                                                                       | 9,551<br>12,316<br><b>Jan 1, 20</b>                                                                                    | 2,033<br>3,031<br><b>16 - Dec 31</b>                                                                                     | 15,347<br>, <b>2016</b>                                                                                             |  |
| Chapter 12<br>Chapter 13<br>Totals:                                                                                                                            | 9,551<br>12,316<br>Jan 1, 20°<br>Memphis                                                                               | 2,033<br>3,031<br>16 - Dec 31<br>Jackson                                                                                 | 15,347<br>, <b>2016</b><br>Totals                                                                                   |  |
| Chapter 12<br>Chapter 13<br>Totals:                                                                                                                            | 9,551<br>12,316<br>Jan 1, 20<br>Memphis<br>3,023                                                                       | 2,033<br>3,031<br><b>16 - Dec 31</b><br><b>Jackson</b><br>977                                                            | 15,347<br>, 2016<br>Totals<br>4,000                                                                                 |  |
| Chapter 12 Chapter 13 Totals:  Chapter 7 Chapter 11                                                                                                            | 9,551<br>12,316<br>Jan 1, 20<br>Memphis<br>3,023<br>18                                                                 | 2,033<br>3,031<br><b>16 - Dec 31</b><br><b>Jackson</b><br>977<br>9                                                       | 15,347<br>, 2016<br>Totals<br>4,000<br>27<br>0                                                                      |  |
| Chapter 12 Chapter 13 Totals:  Chapter 7 Chapter 11 Chapter 12                                                                                                 | 9,551<br>12,316<br>Jan 1, 20'<br>Memphis<br>3,023<br>18<br>0                                                           | 2,033<br>3,031<br>16 - Dec 31<br>Jackson<br>977<br>9<br>0                                                                | 15,347<br>, 2016<br>Totals<br>4,000<br>27                                                                           |  |
| Chapter 12 Chapter 13 Totals:  Chapter 7 Chapter 11 Chapter 12 Chapter 13                                                                                      | 9,551<br>12,316<br>Jan 1, 20<br>Memphis<br>3,023<br>18<br>0<br>9,997<br>13,038                                         | 2,033<br>3,031<br>G - Dec 31<br>Jackson<br>977<br>9<br>0<br>2,244                                                        | 15,347<br>, 2016<br>Totals<br>4,000<br>27<br>0<br>12,241<br>16,268                                                  |  |
| Chapter 12 Chapter 13 Totals:  Chapter 7 Chapter 11 Chapter 12 Chapter 13                                                                                      | 9,551<br>12,316<br>Jan 1, 20<br>Memphis<br>3,023<br>18<br>0<br>9,997<br>13,038                                         | 2,033<br>3,031<br>16 - Dec 31<br>Jackson<br>977<br>9<br>0<br>2,244<br>3,230<br>Over 2018<br>Jackson                      | 15,347<br>, 2016<br>Totals<br>4,000<br>27<br>0<br>12,241<br>16,268                                                  |  |
| Chapter 12 Chapter 13 Totals:  Chapter 7 Chapter 11 Chapter 12 Chapter 13                                                                                      | 9,551<br>12,316<br>Jan 1, 20<br>Memphis<br>3,023<br>18<br>0<br>9,997<br>13,038                                         | 2,033<br>3,031<br><b>16 - Dec 31</b><br><b>Jackson</b><br>977<br>9<br>0<br>2,244<br>3,230<br><b>Over 2018</b>            | 15,347<br>, 2016<br>Totals<br>4,000<br>27<br>0<br>12,241<br>16,268                                                  |  |
| Chapter 12 Chapter 13 Totals:  Chapter 7 Chapter 11 Chapter 12 Chapter 13 Totals:                                                                              | 9,551<br>12,316<br>Jan 1, 20<br>Memphis<br>3,023<br>18<br>0<br>9,997<br>13,038<br>2019<br>Memphis                      | 2,033<br>3,031<br>16 - Dec 31<br>Jackson<br>977<br>9<br>0<br>2,244<br>3,230<br>Over 2018<br>Jackson                      | 15,347<br>, 2016<br>Totals<br>4,000<br>27<br>0<br>12,241<br>16,268<br>3<br>Total %                                  |  |
| Chapter 12 Chapter 13 Totals:  Chapter 7 Chapter 11 Chapter 12 Chapter 13 Totals:  Chapter 7                                                                   | 9,551<br>12,316<br>Jan 1, 20<br>Memphis<br>3,023<br>18<br>0<br>9,997<br>13,038<br>2019<br>Memphis<br>(326)             | 2,033<br>3,031<br>16 - Dec 31<br>Jackson<br>977<br>9<br>0<br>2,244<br>3,230<br>Over 2018<br>Jackson<br>(107)             | 15,347<br>, 2016<br>Totals<br>4,000<br>27<br>0<br>12,241<br>16,268<br>3<br>Total %<br>-10.97%                       |  |
| Chapter 12 Chapter 13 Totals:  Chapter 7 Chapter 11 Chapter 12 Chapter 13 Totals:  Chapter 7 Chapter 11                                                        | 9,551<br>12,316<br>Jan 1, 20<br>Memphis<br>3,023<br>18<br>0<br>9,997<br>13,038<br>2019<br>Memphis<br>(326)             | 2,033<br>3,031<br>16 - Dec 31<br>Jackson<br>977<br>9<br>0<br>2,244<br>3,230<br>Over 2018<br>Jackson<br>(107)<br>(6)      | 15,347<br>, 2016<br>Totals<br>4,000<br>27<br>0<br>12,241<br>16,268<br>3<br>Total %<br>-10.97%<br>-38.89%            |  |
| Chapter 12 Chapter 13 Totals:  Chapter 7 Chapter 11 Chapter 12 Chapter 13 Totals:  Chapter 7 Chapter 11 Chapter 11 Chapter 11 Chapter 11 Chapter 11 Chapter 11 | 9,551<br>12,316<br>Jan 1, 20<br>Memphis<br>3,023<br>18<br>0<br>9,997<br>13,038<br>2019<br>Memphis<br>(326)<br>(8)<br>1 | 2,033<br>3,031<br>16 - Dec 31<br>Jackson<br>977<br>9<br>0<br>2,244<br>3,230<br>Over 2018<br>Jackson<br>(107)<br>(6)<br>0 | 15,347  , 2016     Totals     4,000     27     0     12,241     16,268  Total %     -10.97%     -38.89%     100.00% |  |