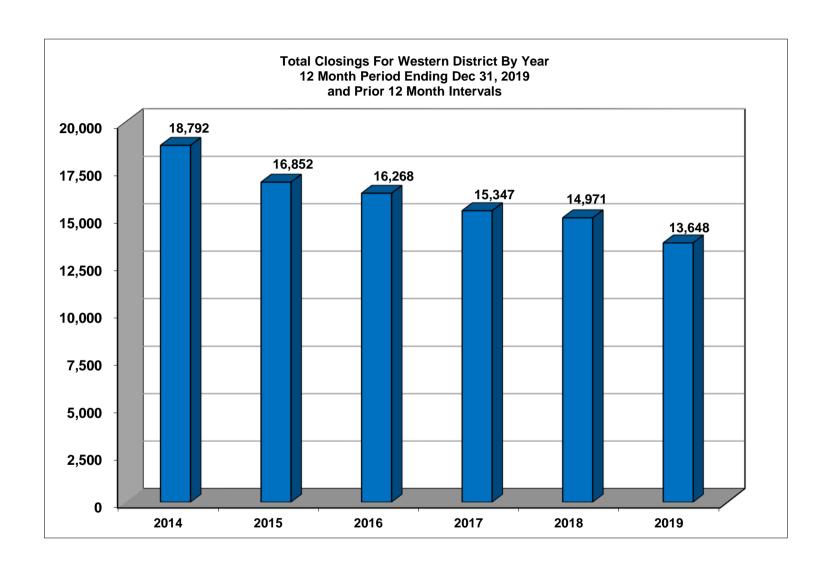

## United States Bankruptcy Court Western District of Tennessee

Bankruptcy Case Filings and Closings Five Year Comparison12 Month Period Ending Dec 31, 2019 and Prior 12 Month Intervals