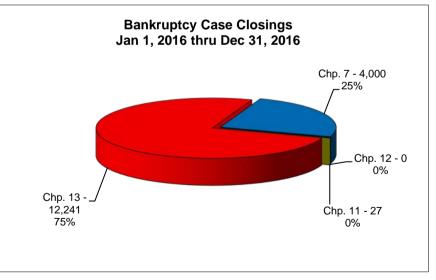

## UNITED STATES BANKRUPTCY COURT Western District of Tennessee PETITIONS CLOSED FOR TWELVE MONTH PERIODS BY DIVISIONS

|                                                                                                                                                                | Jan 1, 2019 - Dec 31, 2019                                                                                             |                                                                                                                          |                                                                                                                     |  |
|----------------------------------------------------------------------------------------------------------------------------------------------------------------|------------------------------------------------------------------------------------------------------------------------|--------------------------------------------------------------------------------------------------------------------------|---------------------------------------------------------------------------------------------------------------------|--|
|                                                                                                                                                                | Memphis                                                                                                                | Jackson                                                                                                                  | Totals                                                                                                              |  |
| Chapter 7                                                                                                                                                      | 2,618                                                                                                                  | 895                                                                                                                      | 3,513                                                                                                               |  |
| Chapter 11                                                                                                                                                     | 19                                                                                                                     | 3                                                                                                                        | 22                                                                                                                  |  |
| Chapter 12                                                                                                                                                     | 1                                                                                                                      | 1                                                                                                                        | 2                                                                                                                   |  |
| Chapter 13 _                                                                                                                                                   | 8,290                                                                                                                  | 1,821                                                                                                                    | 10,111                                                                                                              |  |
| Totals:                                                                                                                                                        | 10,928                                                                                                                 | 2,720                                                                                                                    | 13,648                                                                                                              |  |
|                                                                                                                                                                | Jan 1, 2018 - Dec 31, 2018                                                                                             |                                                                                                                          |                                                                                                                     |  |
| _                                                                                                                                                              | Memphis                                                                                                                | Jackson                                                                                                                  | Totals                                                                                                              |  |
| Chapter 7                                                                                                                                                      | 2,944                                                                                                                  | 1,002                                                                                                                    | 3,946                                                                                                               |  |
| Chapter 11                                                                                                                                                     | 27                                                                                                                     | 9                                                                                                                        | 36                                                                                                                  |  |
| Chapter 12                                                                                                                                                     | 0                                                                                                                      | 1                                                                                                                        | 1                                                                                                                   |  |
| Chapter 13                                                                                                                                                     | 8,993                                                                                                                  | 1,995                                                                                                                    | 10,988                                                                                                              |  |
| Totals:                                                                                                                                                        | 11,964                                                                                                                 | 3,007                                                                                                                    | 14,971                                                                                                              |  |
|                                                                                                                                                                | Jan 1, 2017 - Dec 31, 2017                                                                                             |                                                                                                                          |                                                                                                                     |  |
| _                                                                                                                                                              | Memphis                                                                                                                | Jackson                                                                                                                  | Totals                                                                                                              |  |
| Chapter 7                                                                                                                                                      | 2,742                                                                                                                  | 993                                                                                                                      | 3,735                                                                                                               |  |
| Chapter 11                                                                                                                                                     | 23                                                                                                                     | 5                                                                                                                        | 28                                                                                                                  |  |
|                                                                                                                                                                |                                                                                                                        |                                                                                                                          |                                                                                                                     |  |
| Chapter 12                                                                                                                                                     | 0                                                                                                                      | 0                                                                                                                        | 0                                                                                                                   |  |
|                                                                                                                                                                | 0<br>9,551                                                                                                             | 0<br>2,033                                                                                                               | 0<br>11,584                                                                                                         |  |
| Chapter 12                                                                                                                                                     | •                                                                                                                      | Ū                                                                                                                        | 0<br>11,584<br>15,347                                                                                               |  |
| Chapter 12<br>Chapter 13                                                                                                                                       | 9,551<br>12,316                                                                                                        | 2,033                                                                                                                    | 15,347                                                                                                              |  |
| Chapter 12<br>Chapter 13                                                                                                                                       | 9,551<br>12,316                                                                                                        | 2,033<br>3,031                                                                                                           | 15,347                                                                                                              |  |
| Chapter 12<br>Chapter 13                                                                                                                                       | 9,551<br>12,316<br><b>Jan 1, 20</b>                                                                                    | 2,033<br>3,031<br><b>16 - Dec 31</b>                                                                                     | 15,347<br>, <b>2016</b>                                                                                             |  |
| Chapter 12<br>Chapter 13<br>Totals:                                                                                                                            | 9,551<br>12,316<br>Jan 1, 20°<br>Memphis                                                                               | 2,033<br>3,031<br>16 - Dec 31<br>Jackson                                                                                 | 15,347<br>, <b>2016</b><br>Totals                                                                                   |  |
| Chapter 12<br>Chapter 13<br>Totals:                                                                                                                            | 9,551<br>12,316<br>Jan 1, 20<br>Memphis<br>3,023                                                                       | 2,033<br>3,031<br><b>16 - Dec 31</b><br><b>Jackson</b><br>977                                                            | 15,347<br>, 2016<br>Totals<br>4,000                                                                                 |  |
| Chapter 12 Chapter 13 Totals:  Chapter 7 Chapter 11                                                                                                            | 9,551<br>12,316<br>Jan 1, 20<br>Memphis<br>3,023<br>18                                                                 | 2,033<br>3,031<br><b>16 - Dec 31</b><br><b>Jackson</b><br>977<br>9                                                       | 15,347<br>, 2016<br>Totals<br>4,000<br>27<br>0                                                                      |  |
| Chapter 12 Chapter 13 Totals:  Chapter 7 Chapter 11 Chapter 12                                                                                                 | 9,551<br>12,316<br>Jan 1, 20'<br>Memphis<br>3,023<br>18<br>0                                                           | 2,033<br>3,031<br>16 - Dec 31<br>Jackson<br>977<br>9<br>0                                                                | 15,347<br>, 2016<br>Totals<br>4,000<br>27                                                                           |  |
| Chapter 12 Chapter 13 Totals:  Chapter 7 Chapter 11 Chapter 12 Chapter 13                                                                                      | 9,551<br>12,316<br>Jan 1, 20<br>Memphis<br>3,023<br>18<br>0<br>9,997<br>13,038                                         | 2,033<br>3,031<br>G - Dec 31<br>Jackson<br>977<br>9<br>0<br>2,244                                                        | 15,347<br>, 2016<br>Totals<br>4,000<br>27<br>0<br>12,241<br>16,268                                                  |  |
| Chapter 12 Chapter 13 Totals:  Chapter 7 Chapter 11 Chapter 12 Chapter 13                                                                                      | 9,551<br>12,316<br>Jan 1, 20<br>Memphis<br>3,023<br>18<br>0<br>9,997<br>13,038                                         | 2,033<br>3,031<br>16 - Dec 31<br>Jackson<br>977<br>9<br>0<br>2,244<br>3,230<br>Over 2018<br>Jackson                      | 15,347<br>, 2016<br>Totals<br>4,000<br>27<br>0<br>12,241<br>16,268                                                  |  |
| Chapter 12 Chapter 13 Totals:  Chapter 7 Chapter 11 Chapter 12 Chapter 13                                                                                      | 9,551<br>12,316<br>Jan 1, 20<br>Memphis<br>3,023<br>18<br>0<br>9,997<br>13,038                                         | 2,033<br>3,031<br><b>16 - Dec 31</b><br><b>Jackson</b><br>977<br>9<br>0<br>2,244<br>3,230<br><b>Over 2018</b>            | 15,347<br>, 2016<br>Totals<br>4,000<br>27<br>0<br>12,241<br>16,268                                                  |  |
| Chapter 12 Chapter 13 Totals:  Chapter 7 Chapter 11 Chapter 12 Chapter 13 Totals:                                                                              | 9,551<br>12,316<br>Jan 1, 20<br>Memphis<br>3,023<br>18<br>0<br>9,997<br>13,038<br>2019<br>Memphis                      | 2,033<br>3,031<br>16 - Dec 31<br>Jackson<br>977<br>9<br>0<br>2,244<br>3,230<br>Over 2018<br>Jackson                      | 15,347<br>, 2016<br>Totals<br>4,000<br>27<br>0<br>12,241<br>16,268<br>3<br>Total %                                  |  |
| Chapter 12 Chapter 13 Totals:  Chapter 7 Chapter 11 Chapter 12 Chapter 13 Totals:  Chapter 7                                                                   | 9,551<br>12,316<br>Jan 1, 20<br>Memphis<br>3,023<br>18<br>0<br>9,997<br>13,038<br>2019<br>Memphis<br>(326)             | 2,033<br>3,031<br>16 - Dec 31<br>Jackson<br>977<br>9<br>0<br>2,244<br>3,230<br>Over 2018<br>Jackson<br>(107)             | 15,347<br>, 2016<br>Totals<br>4,000<br>27<br>0<br>12,241<br>16,268<br>3<br>Total %<br>-10.97%                       |  |
| Chapter 12 Chapter 13 Totals:  Chapter 7 Chapter 11 Chapter 12 Chapter 13 Totals:  Chapter 7 Chapter 11                                                        | 9,551<br>12,316<br>Jan 1, 20<br>Memphis<br>3,023<br>18<br>0<br>9,997<br>13,038<br>2019<br>Memphis<br>(326)             | 2,033<br>3,031<br>16 - Dec 31<br>Jackson<br>977<br>9<br>0<br>2,244<br>3,230<br>Over 2018<br>Jackson<br>(107)<br>(6)      | 15,347<br>, 2016<br>Totals<br>4,000<br>27<br>0<br>12,241<br>16,268<br>3<br>Total %<br>-10.97%<br>-38.89%            |  |
| Chapter 12 Chapter 13 Totals:  Chapter 7 Chapter 11 Chapter 12 Chapter 13 Totals:  Chapter 7 Chapter 11 Chapter 11 Chapter 11 Chapter 11 Chapter 11 Chapter 11 | 9,551<br>12,316<br>Jan 1, 20<br>Memphis<br>3,023<br>18<br>0<br>9,997<br>13,038<br>2019<br>Memphis<br>(326)<br>(8)<br>1 | 2,033<br>3,031<br>16 - Dec 31<br>Jackson<br>977<br>9<br>0<br>2,244<br>3,230<br>Over 2018<br>Jackson<br>(107)<br>(6)<br>0 | 15,347  , 2016     Totals     4,000     27     0     12,241     16,268  Total %     -10.97%     -38.89%     100.00% |  |