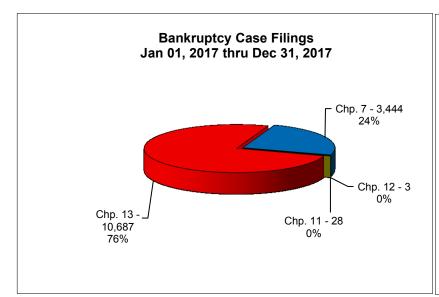

## UNITED STATES BANKRUPTCY COURT Western District of Tennessee PETITIONS FILED FOR TWELVE MONTH PERIODS BY DIVISIONS

|              | Jan 1, 2017 - Dec 31, 2017 |                |         |  |
|--------------|----------------------------|----------------|---------|--|
|              | Memphis                    | Jackson        | Totals  |  |
| Chapter 7    | 2,540                      | 904            | 3,444   |  |
| Chapter 11   | 23                         | 5              | 28      |  |
| Chapter 12   | 1                          | 2              | 3       |  |
| Chapter 13 _ | 8,763                      | 1,924<br>2,835 | 10,687  |  |
| Totals:      | 11,327                     |                | 14,162  |  |
|              | Jan 1, 2016 - Dec 31, 2016 |                |         |  |
| <b>_</b>     | Memphis                    | Jackson        | Totals  |  |
| Chapter 7    | 2,702                      | 826            | 3,528   |  |
| Chapter 11   | 23                         | 13             | 36      |  |
| Chapter 12   | 0                          | 0              | 0       |  |
| Chapter 13 _ | 9,136                      | 1,870          | 11,006  |  |
| Totals:      | 11,861                     | 2,709          | 14,570  |  |
|              | Jan 1, 2015 - Dec 31, 2015 |                |         |  |
|              | Memphis                    | Jackson        | Totals  |  |
| Chapter 7    | 2,929                      | 1,000          | 3,929   |  |
| Chapter 11   | 15                         | 3              | 18      |  |
| Chapter 12   | 0                          | 0              | 0       |  |
| Chapter 13   | 9,377                      | 2,045          | 11,422  |  |
| Totals:      | 12,321                     | 3,048          | 15,369  |  |
|              | Jan 1, 2014 - Dec 31, 2014 |                |         |  |
|              | Memphis                    | Jackson        | Totals  |  |
| Chapter 7    | 3,291                      | 1,086          | 4,377   |  |
| Chapter 11   | 22                         | 5              | 27      |  |
| Chapter 12   | 0                          | 0              | 0       |  |
| Chapter 13   | 9,715                      | 2,265          | 11,980  |  |
| Totals:      | 13,028                     | 2,265<br>3,356 | 16,384  |  |
|              | 2017 Over 2016             |                |         |  |
|              | Memphis                    | Jackson        | Total % |  |
| Chapter 7    | (162)                      | 78             | -2.38%  |  |
| Chapter 11   | 0                          | (8)            | -22.22% |  |
| Chapter 12   | 1                          | 2              | 100%    |  |
| Chapter 13   | (373)                      | 54             | -2.90%  |  |
| Totals:      | (534)                      | 126            | -2.80%  |  |