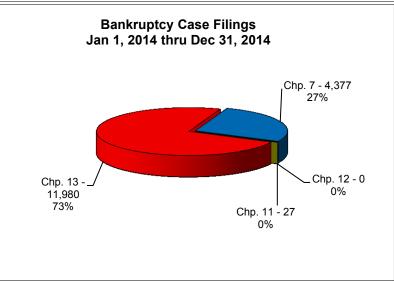

## UNITED STATES BANKRUPTCY COURT Western District of Tennessee PETITIONS FILED FOR TWELVE MONTH PERIODS BY DIVISIONS

|              | Jan 1, 2017 - Dec 31, 2017 |                |         |  |
|--------------|----------------------------|----------------|---------|--|
|              | Memphis                    | Jackson        | Totals  |  |
| Chapter 7    | 2,540                      | 904            | 3,444   |  |
| Chapter 11   | 23                         | 5              | 28      |  |
| Chapter 12   | 1                          | 2              | 3       |  |
| Chapter 13 _ | 8,763                      | 1,924<br>2,835 | 10,687  |  |
| Totals:      | 11,327                     |                | 14,162  |  |
|              | Jan 1, 2016 - Dec 31, 2016 |                |         |  |
| <b>_</b>     | Memphis                    | Jackson        | Totals  |  |
| Chapter 7    | 2,702                      | 826            | 3,528   |  |
| Chapter 11   | 23                         | 13             | 36      |  |
| Chapter 12   | 0                          | 0              | 0       |  |
| Chapter 13 _ | 9,136                      | 1,870          | 11,006  |  |
| Totals:      | 11,861                     | 2,709          | 14,570  |  |
|              | Jan 1, 2015 - Dec 31, 2015 |                |         |  |
|              | Memphis                    | Jackson        | Totals  |  |
| Chapter 7    | 2,929                      | 1,000          | 3,929   |  |
| Chapter 11   | 15                         | 3              | 18      |  |
| Chapter 12   | 0                          | 0              | 0       |  |
| Chapter 13   | 9,377                      | 2,045          | 11,422  |  |
| Totals:      | 12,321                     | 3,048          | 15,369  |  |
|              | Jan 1, 2014 - Dec 31, 2014 |                |         |  |
|              | Memphis                    | Jackson        | Totals  |  |
| Chapter 7    | 3,291                      | 1,086          | 4,377   |  |
| Chapter 11   | 22                         | 5              | 27      |  |
| Chapter 12   | 0                          | 0              | 0       |  |
| Chapter 13   | 9,715                      | 2,265          | 11,980  |  |
| Totals:      | 13,028                     | 2,265<br>3,356 | 16,384  |  |
|              | 2017 Over 2016             |                |         |  |
|              | Memphis                    | Jackson        | Total % |  |
| Chapter 7    | (162)                      | 78             | -2.38%  |  |
| Chapter 11   | 0                          | (8)            | -22.22% |  |
| Chapter 12   | 1                          | 2              | 100%    |  |
| Chapter 13   | (373)                      | 54             | -2.90%  |  |
| Totals:      | (534)                      | 126            | -2.80%  |  |