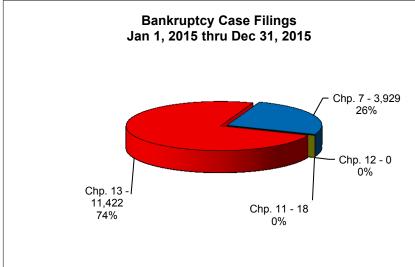

## UNITED STATES BANKRUPTCY COURT Western District of Tennessee PETITIONS FILED FOR TWELVE MONTH PERIODS BY DIVISIONS

|              | Jan 1, 2017 - Dec 31, 2017 |                |         |  |
|--------------|----------------------------|----------------|---------|--|
|              | Memphis                    | Jackson        | Totals  |  |
| Chapter 7    | 2,540                      | 904            | 3,444   |  |
| Chapter 11   | 23                         | 5              | 28      |  |
| Chapter 12   | 1                          | 2              | 3       |  |
| Chapter 13 _ | 8,763                      | 1,924<br>2,835 | 10,687  |  |
| Totals:      | 11,327                     |                | 14,162  |  |
|              | Jan 1, 2016 - Dec 31, 2016 |                |         |  |
| <b>_</b>     | Memphis                    | Jackson        | Totals  |  |
| Chapter 7    | 2,702                      | 826            | 3,528   |  |
| Chapter 11   | 23                         | 13             | 36      |  |
| Chapter 12   | 0                          | 0              | 0       |  |
| Chapter 13 _ | 9,136                      | 1,870          | 11,006  |  |
| Totals:      | 11,861                     | 2,709          | 14,570  |  |
|              | Jan 1, 2015 - Dec 31, 2015 |                |         |  |
|              | Memphis                    | Jackson        | Totals  |  |
| Chapter 7    | 2,929                      | 1,000          | 3,929   |  |
| Chapter 11   | 15                         | 3              | 18      |  |
| Chapter 12   | 0                          | 0              | 0       |  |
| Chapter 13   | 9,377                      | 2,045          | 11,422  |  |
| Totals:      | 12,321                     | 3,048          | 15,369  |  |
|              | Jan 1, 2014 - Dec 31, 2014 |                |         |  |
|              | Memphis                    | Jackson        | Totals  |  |
| Chapter 7    | 3,291                      | 1,086          | 4,377   |  |
| Chapter 11   | 22                         | 5              | 27      |  |
| Chapter 12   | 0                          | 0              | 0       |  |
| Chapter 13   | 9,715                      | 2,265          | 11,980  |  |
| Totals:      | 13,028                     | 2,265<br>3,356 | 16,384  |  |
|              | 2017 Over 2016             |                |         |  |
|              | Memphis                    | Jackson        | Total % |  |
| Chapter 7    | (162)                      | 78             | -2.38%  |  |
| Chapter 11   | 0                          | (8)            | -22.22% |  |
| Chapter 12   | 1                          | 2              | 100%    |  |
| Chapter 13   | (373)                      | 54             | -2.90%  |  |
| Totals:      | (534)                      | 126            | -2.80%  |  |