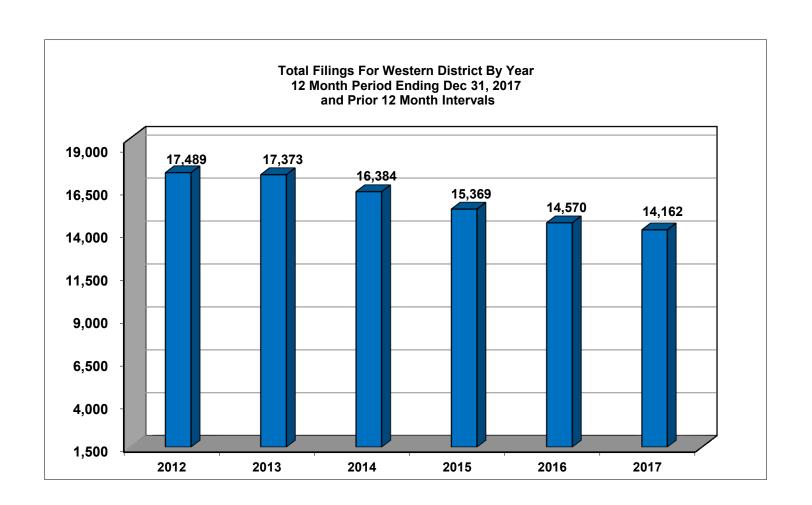

## United States Bankruptcy Court Western District of Tennessee

NOTE: Data For Each Year was Calculated Beginning Dec 31, 2017 And Extending Backwards Twelve Months