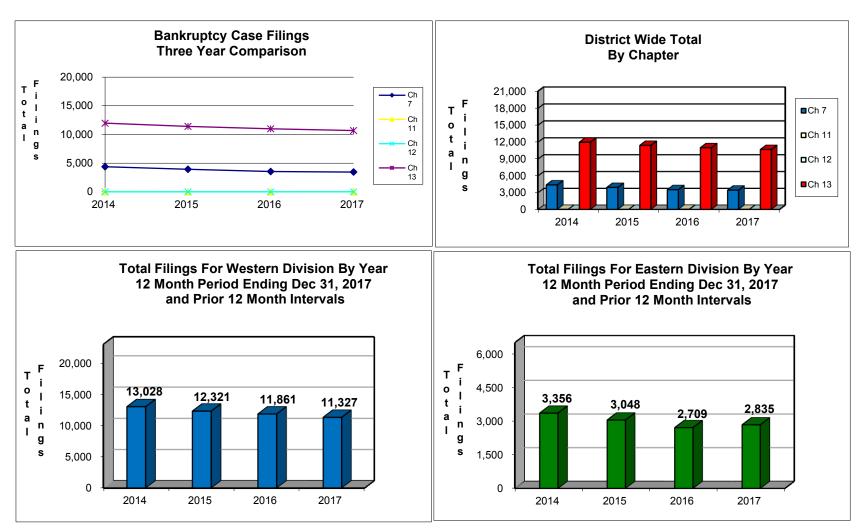

## UNITED STATES BANKRUPTCY COURT Western District of Tennessee PETITIONS FILED FOR TWELVE MONTH PERIODS BY DIVISIONS

|              | Jan 1, 2017 - Dec 31, 2017 |                |         |  |
|--------------|----------------------------|----------------|---------|--|
|              | Memphis                    | Jackson        | Totals  |  |
| Chapter 7    | 2,540                      | 904            | 3,444   |  |
| Chapter 11   | 23                         | 5              | 28      |  |
| Chapter 12   | 1                          | 2              | 3       |  |
| Chapter 13 _ | 8,763                      | 1,924<br>2,835 | 10,687  |  |
| Totals:      | 11,327                     |                | 14,162  |  |
|              | Jan 1, 2016 - Dec 31, 2016 |                |         |  |
| <b>_</b>     | Memphis                    | Jackson        | Totals  |  |
| Chapter 7    | 2,702                      | 826            | 3,528   |  |
| Chapter 11   | 23                         | 13             | 36      |  |
| Chapter 12   | 0                          | 0              | 0       |  |
| Chapter 13 _ | 9,136                      | 1,870          | 11,006  |  |
| Totals:      | 11,861                     | 2,709          | 14,570  |  |
|              | Jan 1, 2015 - Dec 31, 2015 |                |         |  |
|              | Memphis                    | Jackson        | Totals  |  |
| Chapter 7    | 2,929                      | 1,000          | 3,929   |  |
| Chapter 11   | 15                         | 3              | 18      |  |
| Chapter 12   | 0                          | 0              | 0       |  |
| Chapter 13   | 9,377                      | 2,045          | 11,422  |  |
| Totals:      | 12,321                     | 3,048          | 15,369  |  |
|              | Jan 1, 2014 - Dec 31, 2014 |                |         |  |
|              | Memphis                    | Jackson        | Totals  |  |
| Chapter 7    | 3,291                      | 1,086          | 4,377   |  |
| Chapter 11   | 22                         | 5              | 27      |  |
| Chapter 12   | 0                          | 0              | 0       |  |
| Chapter 13   | 9,715                      | 2,265          | 11,980  |  |
| Totals:      | 13,028                     | 2,265<br>3,356 | 16,384  |  |
|              | 2017 Over 2016             |                |         |  |
|              | Memphis                    | Jackson        | Total % |  |
| Chapter 7    | (162)                      | 78             | -2.38%  |  |
| Chapter 11   | 0                          | (8)            | -22.22% |  |
| Chapter 12   | 1                          | 2              | 100%    |  |
| Chapter 13   | (373)                      | 54             | -2.90%  |  |
| Totals:      | (534)                      | 126            | -2.80%  |  |

## United States Bankruptcy Court Western District of Tennessee

NOTE: Data For Each Year was Calculated Beginning Dec 31, 2017 And Extending Backwards Twelve Months