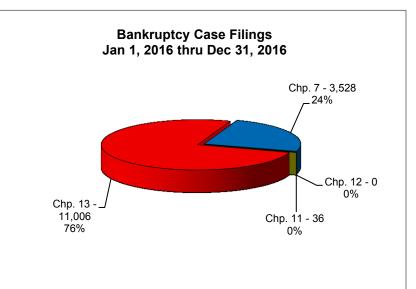

## UNITED STATES BANKRUPTCY COURT Western District of Tennessee PETITIONS FILED FOR TWELVE MONTH PERIODS BY DIVISIONS

|              | Jan 1, 2017 - Dec 31, 2017 |                |         |  |
|--------------|----------------------------|----------------|---------|--|
|              | Memphis                    | Jackson        | Totals  |  |
| Chapter 7    | 2,540                      | 904            | 3,444   |  |
| Chapter 11   | 23                         | 5              | 28      |  |
| Chapter 12   | 1                          | 2              | 3       |  |
| Chapter 13 _ | 8,763                      | 1,924<br>2,835 | 10,687  |  |
| Totals:      | 11,327                     |                | 14,162  |  |
|              | Jan 1, 2016 - Dec 31, 2016 |                |         |  |
| <b>_</b>     | Memphis                    | Jackson        | Totals  |  |
| Chapter 7    | 2,702                      | 826            | 3,528   |  |
| Chapter 11   | 23                         | 13             | 36      |  |
| Chapter 12   | 0                          | 0              | 0       |  |
| Chapter 13 _ | 9,136                      | 1,870          | 11,006  |  |
| Totals:      | 11,861                     | 2,709          | 14,570  |  |
|              | Jan 1, 2015 - Dec 31, 2015 |                |         |  |
|              | Memphis                    | Jackson        | Totals  |  |
| Chapter 7    | 2,929                      | 1,000          | 3,929   |  |
| Chapter 11   | 15                         | 3              | 18      |  |
| Chapter 12   | 0                          | 0              | 0       |  |
| Chapter 13   | 9,377                      | 2,045          | 11,422  |  |
| Totals:      | 12,321                     | 3,048          | 15,369  |  |
|              | Jan 1, 2014 - Dec 31, 2014 |                |         |  |
|              | Memphis                    | Jackson        | Totals  |  |
| Chapter 7    | 3,291                      | 1,086          | 4,377   |  |
| Chapter 11   | 22                         | 5              | 27      |  |
| Chapter 12   | 0                          | 0              | 0       |  |
| Chapter 13   | 9,715                      | 2,265          | 11,980  |  |
| Totals:      | 13,028                     | 2,265<br>3,356 | 16,384  |  |
|              | 2017 Over 2016             |                |         |  |
|              | Memphis                    | Jackson        | Total % |  |
| Chapter 7    | (162)                      | 78             | -2.38%  |  |
| Chapter 11   | 0                          | (8)            | -22.22% |  |
| Chapter 12   | 1                          | 2              | 100%    |  |
| Chapter 13   | (373)                      | 54             | -2.90%  |  |
| Totals:      | (534)                      | 126            | -2.80%  |  |