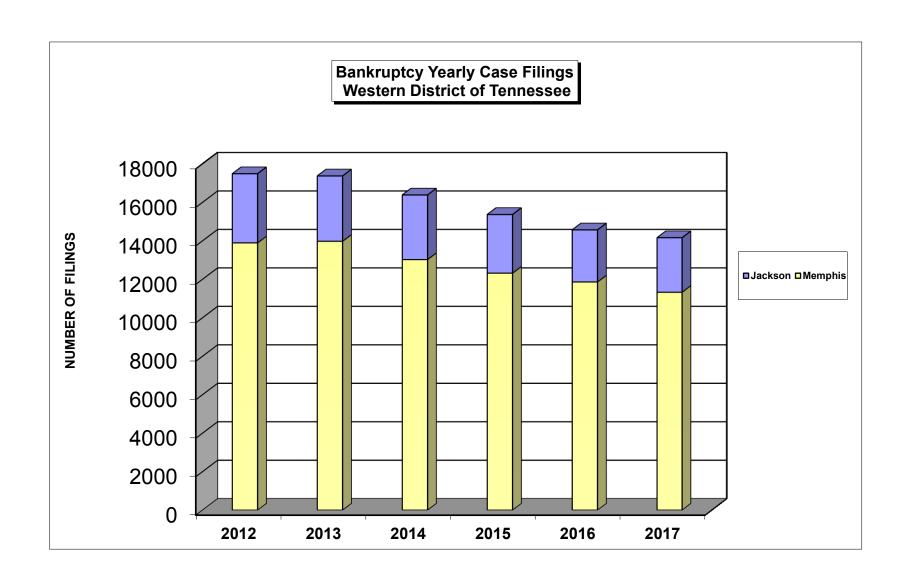

## UNITED STATES BANKRUPTCY COURT Western District of Tennessee PETITIONS FILED FOR TWELVE MONTH PERIODS BY DIVISIONS

|              | Jan 1, 2017 - Dec 31, 2017 |                |         |  |
|--------------|----------------------------|----------------|---------|--|
|              | Memphis                    | Jackson        | Totals  |  |
| Chapter 7    | 2,540                      | 904            | 3,444   |  |
| Chapter 11   | 23                         | 5              | 28      |  |
| Chapter 12   | 1                          | 2              | 3       |  |
| Chapter 13 _ | 8,763                      | 1,924<br>2,835 | 10,687  |  |
| Totals:      | 11,327                     |                | 14,162  |  |
|              | Jan 1, 2016 - Dec 31, 2016 |                |         |  |
| <b>_</b>     | Memphis                    | Jackson        | Totals  |  |
| Chapter 7    | 2,702                      | 826            | 3,528   |  |
| Chapter 11   | 23                         | 13             | 36      |  |
| Chapter 12   | 0                          | 0              | 0       |  |
| Chapter 13 _ | 9,136                      | 1,870          | 11,006  |  |
| Totals:      | 11,861                     | 2,709          | 14,570  |  |
|              | Jan 1, 2015 - Dec 31, 2015 |                |         |  |
|              | Memphis                    | Jackson        | Totals  |  |
| Chapter 7    | 2,929                      | 1,000          | 3,929   |  |
| Chapter 11   | 15                         | 3              | 18      |  |
| Chapter 12   | 0                          | 0              | 0       |  |
| Chapter 13   | 9,377                      | 2,045          | 11,422  |  |
| Totals:      | 12,321                     | 3,048          | 15,369  |  |
|              | Jan 1, 2014 - Dec 31, 2014 |                |         |  |
|              | Memphis                    | Jackson        | Totals  |  |
| Chapter 7    | 3,291                      | 1,086          | 4,377   |  |
| Chapter 11   | 22                         | 5              | 27      |  |
| Chapter 12   | 0                          | 0              | 0       |  |
| Chapter 13   | 9,715                      | 2,265          | 11,980  |  |
| Totals:      | 13,028                     | 2,265<br>3,356 | 16,384  |  |
|              | 2017 Over 2016             |                |         |  |
|              | Memphis                    | Jackson        | Total % |  |
| Chapter 7    | (162)                      | 78             | -2.38%  |  |
| Chapter 11   | 0                          | (8)            | -22.22% |  |
| Chapter 12   | 1                          | 2              | 100%    |  |
| Chapter 13   | (373)                      | 54             | -2.90%  |  |
| Totals:      | (534)                      | 126            | -2.80%  |  |