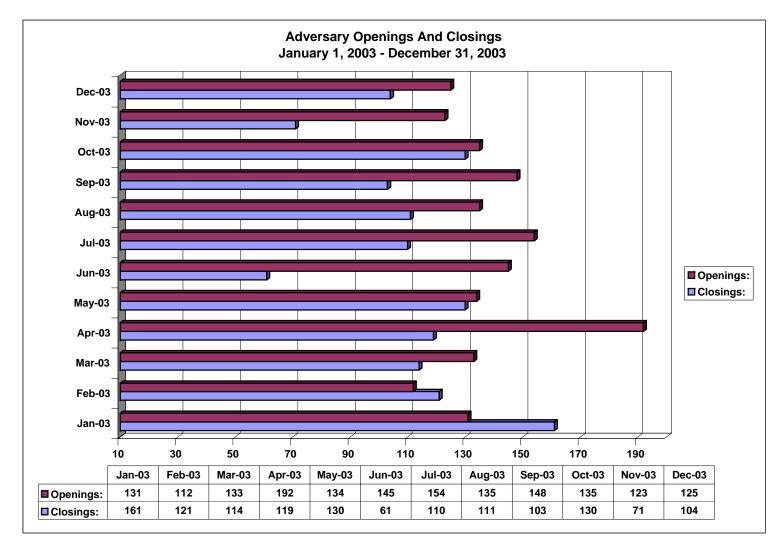

| Chapter 13                                  | 503                                         | 3.69%   |                |  |  |
| Totals:                    | (1,652)     | -23.07%       |              | Totals:                                     | 949                                         | 4.77%   |                |  |  |
| Calculation                | of norconta | NOC OFO FOL   | unded to the | n                                           | 5 would be show                             |         | 760/           |  |  |

Calculation of percentages are rounded to two places. .745 would be shown as .75 or 75%, and .744 would be displayed as .74 or 74%.







NOTE: Data For Each Year was Calculated Beginning December 31 of that Year And Extending Backwards Twelve Months through Jan 1