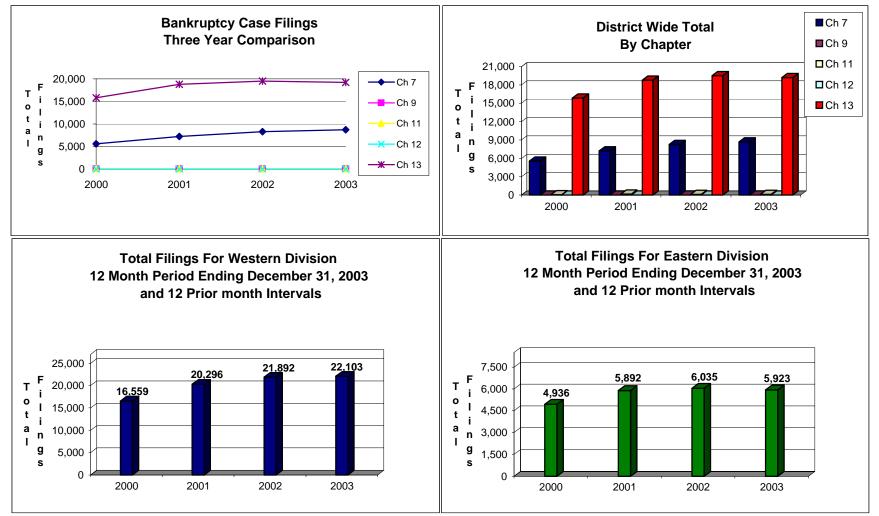

#### UNITED STATES BANKRUPTCY COURT Western District of Tennessee PETITIONS FILED FOR TWELVE MONTH PERIODS **BY DIVISIONS**

| Jan 1, 2003 - Dec 31, 2003                                                                                                                                                            |                                                                                                                                 |                                                                                                                                              |                                                                                                | % of Filings by Chap. By Div. Chapter % of                                                          |                                                                                                                                      |                                                                                                                        |                 |  |
|---------------------------------------------------------------------------------------------------------------------------------------------------------------------------------------|---------------------------------------------------------------------------------------------------------------------------------|----------------------------------------------------------------------------------------------------------------------------------------------|------------------------------------------------------------------------------------------------|-----------------------------------------------------------------------------------------------------|--------------------------------------------------------------------------------------------------------------------------------------|------------------------------------------------------------------------------------------------------------------------|-----------------|--|
|                                                                                                                                                                                       | Memphis                                                                                                                         | Jackson                                                                                                                                      | Totals                                                                                         |                                                                                                     | Memphis                                                                                                                              |                                                                                                                        | Totals Filings  |  |
| Chapter 7                                                                                                                                                                             | 6,251                                                                                                                           | 2,461                                                                                                                                        | 8,712                                                                                          | Chapter 7                                                                                           | 72%                                                                                                                                  | 28%                                                                                                                    | 30%             |  |
| Chapter 9                                                                                                                                                                             | 0                                                                                                                               | 0                                                                                                                                            | 0                                                                                              | Chapter 9                                                                                           | 0%                                                                                                                                   | 0%                                                                                                                     | 0%              |  |
| Chapter 11                                                                                                                                                                            | 58                                                                                                                              | 43                                                                                                                                           | 101                                                                                            | Chapter 11                                                                                          | 57%                                                                                                                                  | 43%                                                                                                                    | 0%              |  |
| Chapter 12                                                                                                                                                                            | 0                                                                                                                               | 0                                                                                                                                            | 0                                                                                              | Chapter 12                                                                                          | 0%                                                                                                                                   | 0%                                                                                                                     | 0%              |  |
| Chapter 13                                                                                                                                                                            | 15,794                                                                                                                          | 3,419                                                                                                                                        | 19,213                                                                                         | Chapter 13                                                                                          | 82%                                                                                                                                  | 18%                                                                                                                    | 70%             |  |
| Totals:                                                                                                                                                                               | 22,103                                                                                                                          | 5,923                                                                                                                                        | 28,026                                                                                         | Totals:                                                                                             | 79%                                                                                                                                  | 21%                                                                                                                    | 100%            |  |
|                                                                                                                                                                                       | Jan 1, 20                                                                                                                       | 02 - Dec 31                                                                                                                                  | , 2002                                                                                         |                                                                                                     | % of Filings by Chap. By Div. Chapter % of                                                                                           |                                                                                                                        |                 |  |
| _                                                                                                                                                                                     | Memphis                                                                                                                         | Jackson                                                                                                                                      | Totals                                                                                         |                                                                                                     | Memphis                                                                                                                              | Jackson                                                                                                                | Total Filings   |  |
| Chapter 7                                                                                                                                                                             | 5,967                                                                                                                           | 2,317                                                                                                                                        | 8,284                                                                                          | Chapter 7                                                                                           | 72%                                                                                                                                  | 28%                                                                                                                    | 30%             |  |
| Chapter 9                                                                                                                                                                             | 0                                                                                                                               | 0                                                                                                                                            | 0                                                                                              | Chapter 9                                                                                           | 0%                                                                                                                                   | 0%                                                                                                                     | 0%              |  |
| Chapter 11                                                                                                                                                                            | 47                                                                                                                              | 74                                                                                                                                           | 121                                                                                            | Chapter 11                                                                                          | 39%                                                                                                                                  | 61%                                                                                                                    | 0%              |  |
| Chapter 12                                                                                                                                                                            | 0                                                                                                                               | 0                                                                                                                                            | 1                                                                                              | Chapter 12                                                                                          | 0%                                                                                                                                   | 0%                                                                                                                     | 0%              |  |
| Chapter 13                                                                                                                                                                            | 15,877                                                                                                                          | 3,644                                                                                                                                        | 19,521                                                                                         | Chapter 13                                                                                          | 81%                                                                                                                                  | 19%                                                                                                                    | 71%             |  |
| Totals:                                                                                                                                                                               | 21,891                                                                                                                          | 6,035                                                                                                                                        | 27,927                                                                                         | Totals:                                                                                             | 78%                                                                                                                                  | 22%                                                                                                                    | 100%            |  |
|                                                                                                                                                                                       | Jan 1, 2                                                                                                                        | 001 - Dec 31                                                                                                                                 | , 2001                                                                                         |                                                                                                     | % of Filings by Chap. By Div. Chapter % of                                                                                           |                                                                                                                        |                 |  |
|                                                                                                                                                                                       | Memphis                                                                                                                         | Jackson                                                                                                                                      | Totals                                                                                         |                                                                                                     | Memphis                                                                                                                              | Jackson                                                                                                                | Total Filings   |  |
| Chapter 7                                                                                                                                                                             | 5,212                                                                                                                           | 2,044                                                                                                                                        | 7,256                                                                                          | Chapter 7                                                                                           | 72%                                                                                                                                  | 28%                                                                                                                    | 28%             |  |
| Chapter 9                                                                                                                                                                             | 0                                                                                                                               | 0                                                                                                                                            | 0                                                                                              | Chapter 9                                                                                           | 0%                                                                                                                                   | 0%                                                                                                                     | 0%              |  |
| Chapter 11                                                                                                                                                                            | 84                                                                                                                              | 71                                                                                                                                           | 155                                                                                            | Chapter 11                                                                                          | 54%                                                                                                                                  | 46%                                                                                                                    | 1%              |  |
| Chapter 12                                                                                                                                                                            | 0                                                                                                                               | 0                                                                                                                                            | 0                                                                                              | Chapter 12                                                                                          | 0%                                                                                                                                   | 0%                                                                                                                     | 0%              |  |
| Chapter 13                                                                                                                                                                            | 15,000                                                                                                                          | 3,777                                                                                                                                        | 17,890                                                                                         | Chapter 13                                                                                          | 84%                                                                                                                                  | 21%                                                                                                                    | 71%             |  |
| Totals:                                                                                                                                                                               | 20.296                                                                                                                          | 5,892                                                                                                                                        | 26,188                                                                                         | Totals:                                                                                             | 78%                                                                                                                                  | 22%                                                                                                                    | 100%            |  |
| Totalo.                                                                                                                                                                               | Jan 1, 2000 - Dec 31, 2000                                                                                                      |                                                                                                                                              |                                                                                                | Totalo.                                                                                             |                                                                                                                                      | y Chap. By Div.                                                                                                        |                 |  |
|                                                                                                                                                                                       | Memphis                                                                                                                         | Jackson                                                                                                                                      | Totals                                                                                         |                                                                                                     | Memphis                                                                                                                              | Jackson                                                                                                                | Total Filings   |  |
| Chapter 7                                                                                                                                                                             | 4,012                                                                                                                           | 1,557                                                                                                                                        | 5,569                                                                                          | Chapter 7                                                                                           | 72%                                                                                                                                  | 28%                                                                                                                    | 26%             |  |
| Chapter 9                                                                                                                                                                             | ,                                                                                                                               | ´ 0                                                                                                                                          | ´ 0                                                                                            | Chapter 9                                                                                           | 0%                                                                                                                                   | 0%                                                                                                                     | 0%              |  |
|                                                                                                                                                                                       | 0                                                                                                                               | 0                                                                                                                                            | 0                                                                                              |                                                                                                     |                                                                                                                                      |                                                                                                                        |                 |  |
|                                                                                                                                                                                       | 0<br>32                                                                                                                         |                                                                                                                                              | -                                                                                              | Chapter 11                                                                                          | 42%                                                                                                                                  |                                                                                                                        |                 |  |
| Chapter 11                                                                                                                                                                            | 32                                                                                                                              | 51                                                                                                                                           | 77                                                                                             | Chapter 11<br>Chapter 12                                                                            | 42%<br>0%                                                                                                                            | 66%                                                                                                                    | 0%              |  |
| Chapter 11<br>Chapter 12                                                                                                                                                              | 32<br>0                                                                                                                         | 51<br>1                                                                                                                                      | 77<br>1                                                                                        | Chapter 12                                                                                          | 0%                                                                                                                                   | 66%<br>100%                                                                                                            | 0%<br>0%        |  |
| Chapter 11<br>Chapter 12<br>Chapter 13                                                                                                                                                | 32<br>0<br>12,515                                                                                                               | 51<br>1<br>3,327                                                                                                                             | 77<br>1<br>15,457                                                                              | Chapter 12<br>Chapter 13                                                                            | 0%<br>81%                                                                                                                            | 66%<br>100%<br>22%                                                                                                     | 0%<br>0%<br>74% |  |
| Chapter 11<br>Chapter 12                                                                                                                                                              | 32<br>0<br>12,515<br>16,559                                                                                                     | 51<br>1<br><u>3,327</u><br>4,936                                                                                                             | 77<br>1<br>15,457<br>21,495                                                                    | Chapter 12                                                                                          | 0%                                                                                                                                   | 66%<br>100%                                                                                                            | 0%<br>0%        |  |
| Chapter 11<br>Chapter 12<br>Chapter 13                                                                                                                                                | 32<br>0<br>12,515<br>16,559<br><b>200</b>                                                                                       | 51<br>1<br><u>3,327</u><br><u>4,936</u><br>3 Over 20                                                                                         | 77<br>1<br><u>15,457</u><br><u>21,495</u><br><b>02</b>                                         | Chapter 12<br>Chapter 13                                                                            | 0%<br>81%                                                                                                                            | 66%<br>100%<br>22%                                                                                                     | 0%<br>0%<br>74% |  |
| Chapter 11<br>Chapter 12<br>Chapter 13<br>Totals:                                                                                                                                     | 32<br>0<br>12,515<br>16,559<br><b>200</b><br>Memphis                                                                            | 51<br>1<br><u>3,327</u><br>4,936                                                                                                             | 77<br>1<br><u>15,457</u><br><u>21,495</u><br>02<br>Total %                                     | Chapter 12<br>Chapter 13<br>Totals:                                                                 | 0%<br><u>81%</u><br>77%                                                                                                              | 66%<br>100%<br>22%                                                                                                     | 0%<br>0%<br>74% |  |
| Chapter 11<br>Chapter 12<br>Chapter 13<br>Totals:<br>Chapter 7                                                                                                                        | 32<br>0<br>12,515<br>16,559<br><b>200</b><br>Memphis<br>284                                                                     | 51<br>1<br>3,327<br>4,936<br><b>3 Over 20</b><br>Jackson<br>144                                                                              | 77<br>1<br>15,457<br>21,495<br>02<br>Total %<br>5.17%                                          | Chapter 12<br>Chapter 13<br>Totals:                                                                 | 0%<br>81%<br>77%                                                                                                                     | 66%<br>100%<br>22%                                                                                                     | 0%<br>0%<br>74% |  |
| Chapter 11<br>Chapter 12<br>Chapter 13<br>Totals:<br>Chapter 7<br>Chapter 9                                                                                                           | 32<br>0<br>12,515<br><u>16,559</u><br>200<br><u>Memphis</u><br>284<br>0                                                         | 51<br>1<br>3,327<br>4,936<br><b>3 Over 20</b><br>Jackson<br>144<br>0                                                                         | 77<br>1<br>15,457<br>21,495<br>02<br>Total %<br>5.17%<br>0.00%                                 | Chapter 12<br>Chapter 13<br>Totals:                                                                 | 0%<br>81%<br>77%<br>Overall Change<br>2003 to 2002                                                                                   | 66%<br>100%<br>22%                                                                                                     | 0%<br>0%<br>74% |  |
| Chapter 11<br>Chapter 12<br>Chapter 13<br>Totals:<br>Chapter 7<br>Chapter 9<br>Chapter 11                                                                                             | 32<br>0<br>12,515<br>16,559<br>200<br>Memphis<br>284<br>0<br>11                                                                 | 51<br>1<br>3,327<br>4,936<br>3 Over 20<br>Jackson<br>144<br>0<br>(31)                                                                        | 77<br>1<br>15,457<br>21,495<br>02<br>Total %<br>5.17%<br>0.00%<br>-16.39%                      | Chapter 12<br>Chapter 13<br>Totals:                                                                 | 0%<br>81%<br>77%                                                                                                                     | 66%<br>100%<br>22%                                                                                                     | 0%<br>0%<br>74% |  |
| Chapter 11<br>Chapter 12<br>Chapter 13<br>Totals:<br>Chapter 7<br>Chapter 9<br>Chapter 11<br>Chapter 12                                                                               | 32<br>0<br>12,515<br><u>16,559</u><br>200<br><u>Memphis</u><br>284<br>0<br>11<br>0                                              | 51<br>1<br>3,327<br><u>4,936</u><br><u>3 Over 20</u><br><u>Jackson</u><br>144<br>0<br>(31)<br>0                                              | 77<br>1<br>15,457<br>21,495<br>02<br>Total %<br>5.17%<br>0.00%<br>-16.39%<br>-50.00%           | Chapter 12<br>Chapter 13<br>Totals:                                                                 | 0%<br>81%<br>77%<br>Overall Change<br>2003 to 2002<br>Both Divisions)                                                                | 66%<br>100%<br>22%                                                                                                     | 0%<br>0%<br>74% |  |
| Chapter 11<br>Chapter 12<br>Chapter 13<br>Totals:<br>Chapter 7<br>Chapter 9<br>Chapter 11<br>Chapter 12<br>Chapter 13                                                                 | 32<br>0<br>12,515<br><u>16,559</u><br>200<br><u>Memphis</u><br>284<br>0<br>11<br>0<br>(83)                                      | 51<br>1<br>3,327<br>4,936<br>3 Over 20<br>Jackson<br>144<br>0<br>(31)<br>0<br>(225)                                                          | 77<br>1<br>15,457<br>21,495<br>02<br>Total %<br>5.17%<br>0.00%<br>-16.39%<br>-50.00%<br>-1.58% | Chapter 12<br>Chapter 13<br>Totals:                                                                 | 0%<br>81%<br>77%<br>Overall Change<br>2003 to 2002                                                                                   | 66%<br>100%<br>22%                                                                                                     | 0%<br>0%<br>74% |  |
| Chapter 11<br>Chapter 12<br>Chapter 13<br>Totals:<br>Chapter 7<br>Chapter 9<br>Chapter 11<br>Chapter 12                                                                               | 32<br>0<br>12,515<br>16,559<br>200<br>Memphis<br>284<br>0<br>11<br>0<br>(83)<br>212                                             | 51<br>1<br>3,327<br>4,936<br>3 Over 20<br>Jackson<br>144<br>0<br>(31)<br>0<br>(225)<br>(112)                                                 | 77<br>1<br>15,457<br>21,495<br>02<br>Total %<br>5.17%<br>0.00%<br>-16.39%<br>-50.00%           | Chapter 12<br>Chapter 13<br>Totals:                                                                 | 0%<br>81%<br>77%<br>Overall Change<br>2003 to 2002<br>Both Divisions)<br>0.35%                                                       | 66%<br>100%<br>22%<br>23%                                                                                              | 0%<br>0%<br>74% |  |
| Chapter 11<br>Chapter 12<br>Chapter 13<br>Totals:<br>Chapter 7<br>Chapter 9<br>Chapter 11<br>Chapter 12<br>Chapter 13                                                                 | 32<br>0<br>12,515<br><u>16,559</u><br>200<br><u>Memphis</u><br>284<br>0<br>11<br>0<br>(83)                                      | 51<br>1<br>3,327<br>4,936<br>3 Over 20<br>Jackson<br>144<br>0<br>(31)<br>0<br>(225)<br>(112)<br>2002                                         | 77<br>1<br>15,457<br>21,495<br>02<br>Total %<br>5.17%<br>0.00%<br>-16.39%<br>-50.00%<br>-1.58% | Chapter 12<br>Chapter 13<br>Totals:                                                                 | 0%<br>81%<br>77%<br>Overall Change<br>2003 to 2002<br>Both Divisions)<br>0.35%<br>2003 Over                                          | 66%<br>100%<br>22%<br>23%                                                                                              | 0%<br>0%<br>74% |  |
| Chapter 11<br>Chapter 12<br>Chapter 13<br>Totals:<br>Chapter 7<br>Chapter 9<br>Chapter 11<br>Chapter 12<br>Chapter 13                                                                 | 32<br>0<br>12,515<br>16,559<br>200<br>Memphis<br>284<br>0<br>11<br>0<br>(83)<br>212<br>2003 Over                                | 51<br>1<br>3,327<br>4,936<br>3 Over 20<br>Jackson<br>144<br>0<br>(31)<br>0<br>(225)<br>(112)                                                 | 77<br>1<br>15,457<br>21,495<br>02<br>Total %<br>5.17%<br>0.00%<br>-16.39%<br>-50.00%<br>-1.58% | Chapter 12<br>Chapter 13<br>Totals:                                                                 | 0%<br>81%<br>77%<br>Overall Change<br>2003 to 2002<br>Both Divisions)<br>0.35%                                                       | 66%<br>100%<br>22%<br>23%                                                                                              | 0%<br>0%<br>74% |  |
| Chapter 11<br>Chapter 12<br>Chapter 13<br>Totals:<br>Chapter 7<br>Chapter 7<br>Chapter 9<br>Chapter 11<br>Chapter 12<br>Chapter 13<br>Totals:                                         | 32<br>0<br>12,515<br>16,559<br>200<br>Memphis<br>284<br>0<br>11<br>0<br>(83)<br>212<br>2003 Over<br>Jackson                     | 51<br>1<br>3,327<br>4,936<br>3 Over 20<br>Jackson<br>144<br>0<br>(31)<br>0<br>(225)<br>(112)<br>2002<br>Total %                              | 77<br>1<br>15,457<br>21,495<br>02<br>Total %<br>5.17%<br>0.00%<br>-16.39%<br>-50.00%<br>-1.58% | Chapter 12<br>Chapter 13<br><u>Totals:</u><br>O<br>(E                                               | 0%<br>81%<br>77%<br>Overall Change<br>2003 to 2002<br>Both Divisions)<br>0.35%<br>2003 Over<br>Memphis                               | 66%<br>100%<br>22%<br>23%                                                                                              | 0%<br>0%<br>74% |  |
| Chapter 11<br>Chapter 12<br>Chapter 13<br>Totals:<br>Chapter 7<br>Chapter 7<br>Chapter 9<br>Chapter 11<br>Chapter 12<br>Chapter 13<br>Totals:<br>Chapter 7                            | 32<br>0<br>12,515<br>16,559<br>200<br>Memphis<br>284<br>0<br>11<br>0<br>(83)<br>212<br>2003 Over<br>Jackson<br>144              | 51<br>1<br>3,327<br>4,936<br>3 Over 20<br>Jackson<br>144<br>0<br>(31)<br>0<br>(225)<br>(112)<br>2002<br>Total %<br>6.21%                     | 77<br>1<br>15,457<br>21,495<br>02<br>Total %<br>5.17%<br>0.00%<br>-16.39%<br>-50.00%<br>-1.58% | Chapter 12<br>Chapter 13<br>Totals:<br>0<br>(E                                                      | 0%<br>81%<br>77%<br>2003 to 2002<br>30th Divisions)<br>0.35%<br>2003 Over<br>Memphis<br>284                                          | 66%<br>100%<br>22%<br>23%<br>7<br>2002<br><u>7 2002</u><br>4.76%                                                       | 0%<br>0%<br>74% |  |
| Chapter 11<br>Chapter 12<br>Chapter 13<br>Totals:<br>Chapter 7<br>Chapter 9<br>Chapter 11<br>Chapter 12<br>Chapter 13<br>Totals:<br>Chapter 7<br>Chapter 7<br>Chapter 9               | 32<br>0<br>12,515<br>16,559<br>200<br>Memphis<br>284<br>0<br>11<br>0<br>(83)<br>212<br>2003 Over<br>Jackson<br>144<br>0         | 51<br>1<br>3,327<br>4,936<br>3 Over 20<br>Jackson<br>144<br>0<br>(31)<br>0<br>(225)<br>(112)<br>2002<br>Total %<br>6.21%<br>0.00%            | 77<br>1<br>15,457<br>21,495<br>02<br>Total %<br>5.17%<br>0.00%<br>-16.39%<br>-50.00%<br>-1.58% | Chapter 12<br>Chapter 13<br>Totals:<br>0<br>(E<br>Chapter 7<br>Chapter 9                            | 0%<br>81%<br>77%<br>0verall Change<br>2003 to 2002<br>3oth Divisions)<br>0.35%<br>2003 Over<br><u>Memphis</u><br>284<br>0<br>11<br>0 | 66%<br>100%<br>22%<br>23%<br>5<br>2002<br>5<br>5<br>5<br>5<br>5<br>5<br>5<br>5<br>5<br>5<br>5<br>5<br>5<br>5<br>5<br>5 | 0%<br>0%<br>74% |  |
| Chapter 11<br>Chapter 12<br>Chapter 13<br>Totals:<br>Chapter 7<br>Chapter 9<br>Chapter 11<br>Chapter 12<br>Chapter 13<br>Totals:<br>Chapter 7<br>Chapter 7<br>Chapter 9<br>Chapter 11 | 32<br>0<br>12,515<br>16,559<br>200<br>Memphis<br>284<br>0<br>11<br>0<br>(83)<br>212<br>2003 Over<br>Jackson<br>144<br>0<br>(31) | 51<br>1<br>3,327<br>4,936<br>3 Over 20<br>Jackson<br>144<br>0<br>(31)<br>0<br>(225)<br>(112)<br>2002<br>Total %<br>6.21%<br>0.00%<br>-41.89% | 77<br>1<br>15,457<br>21,495<br>02<br>Total %<br>5.17%<br>0.00%<br>-16.39%<br>-50.00%<br>-1.58% | Chapter 12<br>Chapter 13<br>Totals:<br>0<br>(E<br>Chapter 7<br>Chapter 7<br>Chapter 9<br>Chapter 11 | 0%<br>81%<br>77%<br>0verall Change<br>2003 to 2002<br>3oth Divisions)<br>0.35%<br>2003 Over<br><u>Memphis</u><br>284<br>0<br>11      | 66%<br>100%<br>22%<br>23%<br>23%<br>7<br>2002<br>Total %<br>4.76%<br>0.00%<br>23.40%                                   | 0%<br>0%<br>74% |  |

Calculation of percentages are rounded to two places. .745 would be shown as .75 or 75%, and .744 would be displayed as .74 or 74%.

NOTE: Data For Each Year was Calculated Beginning December 31 of that Year And Extending Backwards Twelve Months through Jan 1