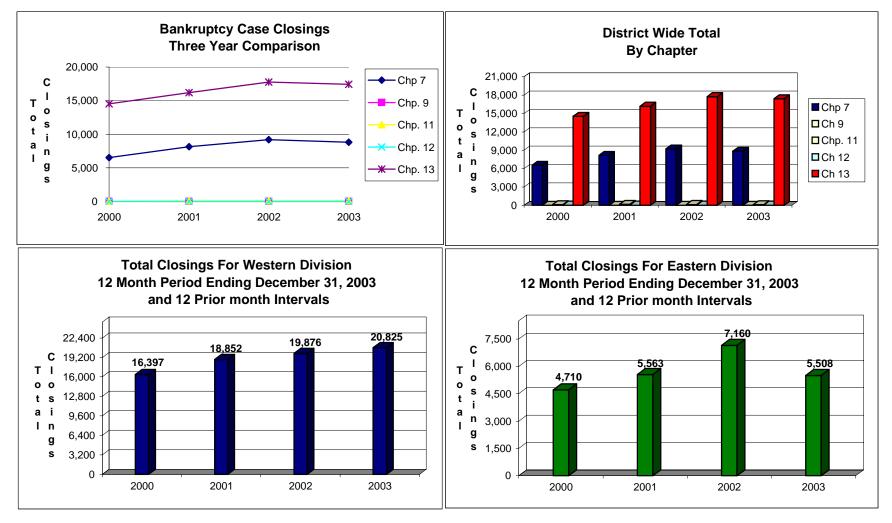

#### UNITED STATES BANKRUPTCY COURT Western District of Tennessee PETITIONS CLOSED FOR TWELVE MONTH PERIODS **BY DIVISIONS**

| Jan 1, 2003 - Dec 31, 2003 |             |               |              | % of Closings by Chap. By Div. Chapter % of |                                             |         |                |  |  |
|----------------------------|-------------|---------------|--------------|---------------------------------------------|---------------------------------------------|---------|----------------|--|--|
|                            | Memphis     | Jackson       | Totals       |                                             | Memphis                                     | Jackson | Total Closings |  |  |
| Chapter 7                  | 6,635       | 2,194         | 8,829        | Chapter 7                                   | 75%                                         | 25%     | 34%            |  |  |
| Chapter 9                  | 0           | 2,104         | 0,020        | Chapter 9                                   | 0%                                          | 0%      | 0%             |  |  |
| Chapter 11                 | 37          | 50            | 87           | Chapter 11                                  | 43%                                         | 57%     | 0%             |  |  |
| Chapter 12                 | 1           | 2             | 3            | Chapter 12                                  | 33%                                         | 67%     | 0%             |  |  |
| Chapter 13                 | 14,152      | 3,262         | 17,414       | Chapter 13                                  | 81%                                         | 19%     | 66%            |  |  |
| Totals:                    | 20,825      | 5,508         | 26,333       | Totals:                                     | 79%                                         | 21%     | 100%           |  |  |
| Jan 1, 2002 - Dec 31, 2002 |             |               |              |                                             | % of Closings by Chap. By Div. Chapter % of |         |                |  |  |
| -                          | Memphis     | Jackson       | Totals       |                                             | Memphis                                     | Jackson | Total Closings |  |  |
| Chapter 7                  | 6,180       | 3,009         | 9,189        | Chapter 7                                   | 67%                                         | 33%     | 34%            |  |  |
| Chapter 9                  | 0           | 0             | 0            | Chapter 9                                   | 0%                                          | 0%      | 0%             |  |  |
| Chapter 11                 | 47          | 48            | 95           | Chapter 11                                  | 49%                                         | 51%     | 0%             |  |  |
| Chapter 12                 | 0           | 1             | 1            | Chapter 12                                  | 0%                                          | 100%    | 0%             |  |  |
| Chapter 13                 | 13,649      | 4,102         | 17,751       | Chapter 13                                  | 77%                                         | 23%     | 66%            |  |  |
| Totals:                    | 19,876      | 7,160         | 27,036       | Totals:                                     | 74%                                         | 26%     | 100%           |  |  |
|                            |             | 2001 - Dec 31 | , 2001       |                                             | % of Closings by Chap. By Div. Chapter % of |         |                |  |  |
|                            | Memphis     | Jackson       | Totals       |                                             | Memphis                                     | Jackson | Total Closings |  |  |
| Chapter 7                  | 5,892       | 2,263         | 8,155        | Chapter 7                                   | 72%                                         | 28%     | 33%            |  |  |
| Chapter 9                  | 0           | 0             | 0            | Chapter 9                                   | 0%                                          | 0%      | 0%             |  |  |
| Chapter 11                 | 36          | 38            | 74           | Chapter 11                                  | 49%                                         | 51%     | 0%             |  |  |
| Chapter 12                 | 1           | 2             | 3            | Chapter 12                                  | 33%                                         | 67%     | 0%             |  |  |
| Chapter 13                 | 12,923      | 3,260         | 16,183       | Chapter 13                                  | 80%                                         | 20%     | 66%            |  |  |
| Totals:                    | 18,852      | 5,563         | 24,415       | Totals:                                     | 77%                                         | 23%     | 100%           |  |  |
| Jan 1, 2000 - Dec 31, 2000 |             |               |              |                                             | % of Closings by Chap. By Div. Chapter % of |         |                |  |  |
|                            | Memphis     | Jackson       | Totals       |                                             | Memphis                                     | Jackson | Total Closings |  |  |
| Chapter 7                  | 4,839       | 1,699         | 6,538        | Chapter 7                                   | 74%                                         | 26%     | 29%            |  |  |
| Chapter 9                  | 0           | 0             | 0            | Chapter 9                                   | 0%                                          | 0%      | 0%             |  |  |
| Chapter 11                 | 21          | 15            | 36           | Chapter 11                                  | 58%                                         | 42%     | 0%             |  |  |
| Chapter 12                 | 1           | 1             | 2            | Chapter 12                                  | 50%                                         | 50%     | 0%             |  |  |
| Chapter 13                 | 11,536      | 2,995         | 14,531       | Chapter 13                                  | 79%                                         | 21%     | 71%            |  |  |
| Totals:                    | 16,397      | 4,710         | 21,107       | Totals:                                     | 78%                                         | 22%     | 100%           |  |  |
|                            | 200         | 03 Over 20    | 02           |                                             |                                             |         |                |  |  |
|                            | Memphis     | Jackson       | Total %      |                                             |                                             |         |                |  |  |
| Chapter 7                  | 455         | (815)         | -3.92%       |                                             | verall Change                               |         |                |  |  |
| Chapter 9                  | 0           | 0             | 0.00%        |                                             | 2003 to 2002                                |         |                |  |  |
| Chapter 11                 | (10)        | 2             | -8.42%       | (B                                          | Both Divisions)                             |         |                |  |  |
| Chapter 12                 | 1           | 1             | 200.00%      |                                             | -                                           |         |                |  |  |
| Chapter 13                 | 503         | (840)         | -1.90%       |                                             | -2.60%                                      |         |                |  |  |
| Totals:                    | 949         | (1,652)       | -2.60%       |                                             |                                             |         |                |  |  |
|                            | 2003 Ove    | er 2002       |              |                                             | 2003 Over 2002                              |         |                |  |  |
| -                          | Jackson     | Total %       |              |                                             | Memphis                                     | Total % |                |  |  |
| Chapter 7                  | (815)       | -27.09%       |              | Chapter 7                                   | 455                                         | 7.36%   |                |  |  |
| Chapter 9                  | 0           | 0.00%         |              | Chapter 9                                   | 0                                           | 0.00%   |                |  |  |
| Chapter 11                 | 2           | 4.17%         |              | Chapter 11                                  | (10)                                        | -20.83% |                |  |  |
| Chapter 12                 | 1           | 100.00%       |              | Chapter 12                                  | 1                                           | 100.00% |                |  |  |
| Chapter 13                 | (840)       | -20.48%       |              | Chapter 13                                  | 503                                         | 3.69%   |                |  |  |
| Totals:                    | (1,652)     | -23.07%       |              | Totals:                                     | 949                                         | 4.77%   |                |  |  |
| Calculation                | of norconta | NOC OFO FOL   | unded to the | n                                           | 5 would be show                             |         | 760/           |  |  |