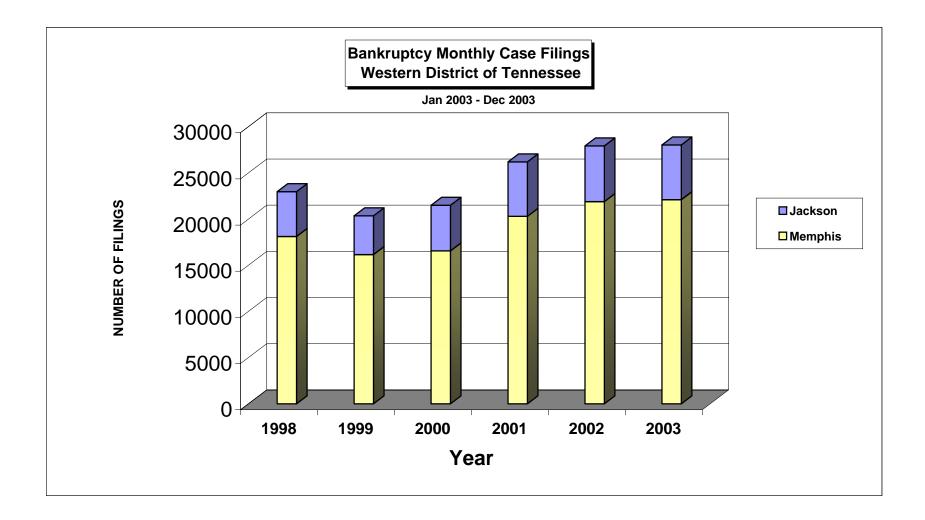

#### UNITED STATES BANKRUPTCY COURT Western District of Tennessee PETITIONS FILED FOR TWELVE MONTH PERIODS **BY DIVISIONS**

| Jan 1, 2003 - Dec 31, 2003                                                                                                                                                            |                                                                                                                                 |                                                                                                                                              |                                                                                                | % of Filings by Chap. By Div. Chapter % of                                                          |                                                                                                                                      |                                                                                                                        |                 |  |
|---------------------------------------------------------------------------------------------------------------------------------------------------------------------------------------|---------------------------------------------------------------------------------------------------------------------------------|----------------------------------------------------------------------------------------------------------------------------------------------|------------------------------------------------------------------------------------------------|-----------------------------------------------------------------------------------------------------|--------------------------------------------------------------------------------------------------------------------------------------|------------------------------------------------------------------------------------------------------------------------|-----------------|--|
|                                                                                                                                                                                       | Memphis                                                                                                                         | Jackson                                                                                                                                      | Totals                                                                                         |                                                                                                     | Memphis                                                                                                                              |                                                                                                                        | Totals Filings  |  |
| Chapter 7                                                                                                                                                                             | 6,251                                                                                                                           | 2,461                                                                                                                                        | 8,712                                                                                          | Chapter 7                                                                                           | 72%                                                                                                                                  | 28%                                                                                                                    | 30%             |  |
| Chapter 9                                                                                                                                                                             | 0                                                                                                                               | 0                                                                                                                                            | 0                                                                                              | Chapter 9                                                                                           | 0%                                                                                                                                   | 0%                                                                                                                     | 0%              |  |
| Chapter 11                                                                                                                                                                            | 58                                                                                                                              | 43                                                                                                                                           | 101                                                                                            | Chapter 11                                                                                          | 57%                                                                                                                                  | 43%                                                                                                                    | 0%              |  |
| Chapter 12                                                                                                                                                                            | 0                                                                                                                               | 0                                                                                                                                            | 0                                                                                              | Chapter 12                                                                                          | 0%                                                                                                                                   | 0%                                                                                                                     | 0%              |  |
| Chapter 13                                                                                                                                                                            | 15,794                                                                                                                          | 3,419                                                                                                                                        | 19,213                                                                                         | Chapter 13                                                                                          | 82%                                                                                                                                  | 18%                                                                                                                    | 70%             |  |
| Totals:                                                                                                                                                                               | 22,103                                                                                                                          | 5,923                                                                                                                                        | 28,026                                                                                         | Totals:                                                                                             | 79%                                                                                                                                  | 21%                                                                                                                    | 100%            |  |
|                                                                                                                                                                                       | Jan 1, 20                                                                                                                       | 02 - Dec 31                                                                                                                                  | , 2002                                                                                         |                                                                                                     | % of Filings by Chap. By Div. Chapter % of                                                                                           |                                                                                                                        |                 |  |
| _                                                                                                                                                                                     | Memphis                                                                                                                         | Jackson                                                                                                                                      | Totals                                                                                         |                                                                                                     | Memphis                                                                                                                              | Jackson                                                                                                                | Total Filings   |  |
| Chapter 7                                                                                                                                                                             | 5,967                                                                                                                           | 2,317                                                                                                                                        | 8,284                                                                                          | Chapter 7                                                                                           | 72%                                                                                                                                  | 28%                                                                                                                    | 30%             |  |
| Chapter 9                                                                                                                                                                             | 0                                                                                                                               | 0                                                                                                                                            | 0                                                                                              | Chapter 9                                                                                           | 0%                                                                                                                                   | 0%                                                                                                                     | 0%              |  |
| Chapter 11                                                                                                                                                                            | 47                                                                                                                              | 74                                                                                                                                           | 121                                                                                            | Chapter 11                                                                                          | 39%                                                                                                                                  | 61%                                                                                                                    | 0%              |  |
| Chapter 12                                                                                                                                                                            | 0                                                                                                                               | 0                                                                                                                                            | 1                                                                                              | Chapter 12                                                                                          | 0%                                                                                                                                   | 0%                                                                                                                     | 0%              |  |
| Chapter 13                                                                                                                                                                            | 15,877                                                                                                                          | 3,644                                                                                                                                        | 19,521                                                                                         | Chapter 13                                                                                          | 81%                                                                                                                                  | 19%                                                                                                                    | 71%             |  |
| Totals:                                                                                                                                                                               | 21,891                                                                                                                          | 6,035                                                                                                                                        | 27,927                                                                                         | Totals:                                                                                             | 78%                                                                                                                                  | 22%                                                                                                                    | 100%            |  |
|                                                                                                                                                                                       | Jan 1, 2                                                                                                                        | 001 - Dec 31                                                                                                                                 | , 2001                                                                                         |                                                                                                     | % of Filings by Chap. By Div. Chapter % of                                                                                           |                                                                                                                        |                 |  |
|                                                                                                                                                                                       | Memphis                                                                                                                         | Jackson                                                                                                                                      | Totals                                                                                         |                                                                                                     | Memphis                                                                                                                              | Jackson                                                                                                                | Total Filings   |  |
| Chapter 7                                                                                                                                                                             | 5,212                                                                                                                           | 2,044                                                                                                                                        | 7,256                                                                                          | Chapter 7                                                                                           | 72%                                                                                                                                  | 28%                                                                                                                    | 28%             |  |
| Chapter 9                                                                                                                                                                             | 0                                                                                                                               | 0                                                                                                                                            | 0                                                                                              | Chapter 9                                                                                           | 0%                                                                                                                                   | 0%                                                                                                                     | 0%              |  |
| Chapter 11                                                                                                                                                                            | 84                                                                                                                              | 71                                                                                                                                           | 155                                                                                            | Chapter 11                                                                                          | 54%                                                                                                                                  | 46%                                                                                                                    | 1%              |  |
| Chapter 12                                                                                                                                                                            | 0                                                                                                                               | 0                                                                                                                                            | 0                                                                                              | Chapter 12                                                                                          | 0%                                                                                                                                   | 0%                                                                                                                     | 0%              |  |
| Chapter 13                                                                                                                                                                            | 15,000                                                                                                                          | 3,777                                                                                                                                        | 17,890                                                                                         | Chapter 13                                                                                          | 84%                                                                                                                                  | 21%                                                                                                                    | 71%             |  |
| Totals:                                                                                                                                                                               | 20.296                                                                                                                          | 5,892                                                                                                                                        | 26,188                                                                                         | Totals:                                                                                             | 78%                                                                                                                                  | 22%                                                                                                                    | 100%            |  |
| Totalo.                                                                                                                                                                               | Jan 1, 2000 - Dec 31, 2000                                                                                                      |                                                                                                                                              |                                                                                                | Totalo.                                                                                             |                                                                                                                                      | y Chap. By Div.                                                                                                        |                 |  |
|                                                                                                                                                                                       | Memphis                                                                                                                         | Jackson                                                                                                                                      | Totals                                                                                         |                                                                                                     | Memphis                                                                                                                              | Jackson                                                                                                                | Total Filings   |  |
| Chapter 7                                                                                                                                                                             | 4,012                                                                                                                           | 1,557                                                                                                                                        | 5,569                                                                                          | Chapter 7                                                                                           | 72%                                                                                                                                  | 28%                                                                                                                    | 26%             |  |
| Chapter 9                                                                                                                                                                             | ,                                                                                                                               | ´ 0                                                                                                                                          | ´ 0                                                                                            | Chapter 9                                                                                           | 0%                                                                                                                                   | 0%                                                                                                                     | 0%              |  |
|                                                                                                                                                                                       | 0                                                                                                                               | 0                                                                                                                                            | 0                                                                                              |                                                                                                     |                                                                                                                                      |                                                                                                                        |                 |  |
|                                                                                                                                                                                       | 0<br>32                                                                                                                         |                                                                                                                                              | -                                                                                              | Chapter 11                                                                                          | 42%                                                                                                                                  |                                                                                                                        |                 |  |
| Chapter 11                                                                                                                                                                            | 32                                                                                                                              | 51                                                                                                                                           | 77                                                                                             | Chapter 11<br>Chapter 12                                                                            | 42%<br>0%                                                                                                                            | 66%                                                                                                                    | 0%              |  |
| Chapter 11<br>Chapter 12                                                                                                                                                              | 32<br>0                                                                                                                         | 51<br>1                                                                                                                                      | 77<br>1                                                                                        | Chapter 12                                                                                          | 0%                                                                                                                                   | 66%<br>100%                                                                                                            | 0%<br>0%        |  |
| Chapter 11<br>Chapter 12<br>Chapter 13                                                                                                                                                | 32<br>0<br>12,515                                                                                                               | 51<br>1<br>3,327                                                                                                                             | 77<br>1<br>15,457                                                                              | Chapter 12<br>Chapter 13                                                                            | 0%<br>81%                                                                                                                            | 66%<br>100%<br>22%                                                                                                     | 0%<br>0%<br>74% |  |
| Chapter 11<br>Chapter 12                                                                                                                                                              | 32<br>0<br>12,515<br>16,559                                                                                                     | 51<br>1<br><u>3,327</u><br>4,936                                                                                                             | 77<br>1<br>15,457<br>21,495                                                                    | Chapter 12                                                                                          | 0%                                                                                                                                   | 66%<br>100%                                                                                                            | 0%<br>0%        |  |
| Chapter 11<br>Chapter 12<br>Chapter 13                                                                                                                                                | 32<br>0<br>12,515<br>16,559<br><b>200</b>                                                                                       | 51<br>1<br><u>3,327</u><br><u>4,936</u><br>3 Over 20                                                                                         | 77<br>1<br><u>15,457</u><br><u>21,495</u><br><b>02</b>                                         | Chapter 12<br>Chapter 13                                                                            | 0%<br>81%                                                                                                                            | 66%<br>100%<br>22%                                                                                                     | 0%<br>0%<br>74% |  |
| Chapter 11<br>Chapter 12<br>Chapter 13<br>Totals:                                                                                                                                     | 32<br>0<br>12,515<br>16,559<br><b>200</b><br>Memphis                                                                            | 51<br>1<br><u>3,327</u><br>4,936                                                                                                             | 77<br>1<br><u>15,457</u><br><u>21,495</u><br>02<br>Total %                                     | Chapter 12<br>Chapter 13<br>Totals:                                                                 | 0%<br><u>81%</u><br>77%                                                                                                              | 66%<br>100%<br>22%                                                                                                     | 0%<br>0%<br>74% |  |
| Chapter 11<br>Chapter 12<br>Chapter 13<br>Totals:<br>Chapter 7                                                                                                                        | 32<br>0<br>12,515<br>16,559<br><b>200</b><br>Memphis<br>284                                                                     | 51<br>1<br>3,327<br>4,936<br><b>3 Over 20</b><br>Jackson<br>144                                                                              | 77<br>1<br>15,457<br>21,495<br>02<br>Total %<br>5.17%                                          | Chapter 12<br>Chapter 13<br>Totals:                                                                 | 0%<br>81%<br>77%                                                                                                                     | 66%<br>100%<br>22%                                                                                                     | 0%<br>0%<br>74% |  |
| Chapter 11<br>Chapter 12<br>Chapter 13<br>Totals:<br>Chapter 7<br>Chapter 9                                                                                                           | 32<br>0<br>12,515<br><u>16,559</u><br>200<br><u>Memphis</u><br>284<br>0                                                         | 51<br>1<br>3,327<br>4,936<br><b>3 Over 20</b><br>Jackson<br>144<br>0                                                                         | 77<br>1<br>15,457<br>21,495<br>02<br>Total %<br>5.17%<br>0.00%                                 | Chapter 12<br>Chapter 13<br>Totals:                                                                 | 0%<br>81%<br>77%<br>Overall Change<br>2003 to 2002                                                                                   | 66%<br>100%<br>22%                                                                                                     | 0%<br>0%<br>74% |  |
| Chapter 11<br>Chapter 12<br>Chapter 13<br>Totals:<br>Chapter 7<br>Chapter 9<br>Chapter 11                                                                                             | 32<br>0<br>12,515<br>16,559<br>200<br>Memphis<br>284<br>0<br>11                                                                 | 51<br>1<br>3,327<br>4,936<br>3 Over 20<br>Jackson<br>144<br>0<br>(31)                                                                        | 77<br>1<br>15,457<br>21,495<br>02<br>Total %<br>5.17%<br>0.00%<br>-16.39%                      | Chapter 12<br>Chapter 13<br>Totals:                                                                 | 0%<br>81%<br>77%                                                                                                                     | 66%<br>100%<br>22%                                                                                                     | 0%<br>0%<br>74% |  |
| Chapter 11<br>Chapter 12<br>Chapter 13<br>Totals:<br>Chapter 7<br>Chapter 9<br>Chapter 11<br>Chapter 12                                                                               | 32<br>0<br>12,515<br><u>16,559</u><br>200<br><u>Memphis</u><br>284<br>0<br>11<br>0                                              | 51<br>1<br>3,327<br><u>4,936</u><br><u>3 Over 20</u><br><u>Jackson</u><br>144<br>0<br>(31)<br>0                                              | 77<br>1<br>15,457<br>21,495<br>02<br>Total %<br>5.17%<br>0.00%<br>-16.39%<br>-50.00%           | Chapter 12<br>Chapter 13<br>Totals:                                                                 | 0%<br>81%<br>77%<br>Overall Change<br>2003 to 2002<br>Both Divisions)                                                                | 66%<br>100%<br>22%                                                                                                     | 0%<br>0%<br>74% |  |
| Chapter 11<br>Chapter 12<br>Chapter 13<br>Totals:<br>Chapter 7<br>Chapter 9<br>Chapter 11<br>Chapter 12<br>Chapter 13                                                                 | 32<br>0<br>12,515<br><u>16,559</u><br>200<br><u>Memphis</u><br>284<br>0<br>11<br>0<br>(83)                                      | 51<br>1<br>3,327<br>4,936<br>3 Over 20<br>Jackson<br>144<br>0<br>(31)<br>0<br>(225)                                                          | 77<br>1<br>15,457<br>21,495<br>02<br>Total %<br>5.17%<br>0.00%<br>-16.39%<br>-50.00%<br>-1.58% | Chapter 12<br>Chapter 13<br>Totals:                                                                 | 0%<br>81%<br>77%<br>Overall Change<br>2003 to 2002                                                                                   | 66%<br>100%<br>22%                                                                                                     | 0%<br>0%<br>74% |  |
| Chapter 11<br>Chapter 12<br>Chapter 13<br>Totals:<br>Chapter 7<br>Chapter 9<br>Chapter 11<br>Chapter 12                                                                               | 32<br>0<br>12,515<br>16,559<br>200<br>Memphis<br>284<br>0<br>11<br>0<br>(83)<br>212                                             | 51<br>1<br>3,327<br>4,936<br>3 Over 20<br>Jackson<br>144<br>0<br>(31)<br>0<br>(225)<br>(112)                                                 | 77<br>1<br>15,457<br>21,495<br>02<br>Total %<br>5.17%<br>0.00%<br>-16.39%<br>-50.00%           | Chapter 12<br>Chapter 13<br>Totals:                                                                 | 0%<br>81%<br>77%<br>Overall Change<br>2003 to 2002<br>Both Divisions)<br>0.35%                                                       | 66%<br>100%<br>22%<br>23%                                                                                              | 0%<br>0%<br>74% |  |
| Chapter 11<br>Chapter 12<br>Chapter 13<br>Totals:<br>Chapter 7<br>Chapter 9<br>Chapter 11<br>Chapter 12<br>Chapter 13                                                                 | 32<br>0<br>12,515<br><u>16,559</u><br>200<br><u>Memphis</u><br>284<br>0<br>11<br>0<br>(83)                                      | 51<br>1<br>3,327<br>4,936<br>3 Over 20<br>Jackson<br>144<br>0<br>(31)<br>0<br>(225)<br>(112)<br>2002                                         | 77<br>1<br>15,457<br>21,495<br>02<br>Total %<br>5.17%<br>0.00%<br>-16.39%<br>-50.00%<br>-1.58% | Chapter 12<br>Chapter 13<br>Totals:                                                                 | 0%<br>81%<br>77%<br>Overall Change<br>2003 to 2002<br>Both Divisions)<br>0.35%<br>2003 Over                                          | 66%<br>100%<br>22%<br>23%                                                                                              | 0%<br>0%<br>74% |  |
| Chapter 11<br>Chapter 12<br>Chapter 13<br>Totals:<br>Chapter 7<br>Chapter 9<br>Chapter 11<br>Chapter 12<br>Chapter 13                                                                 | 32<br>0<br>12,515<br>16,559<br>200<br>Memphis<br>284<br>0<br>11<br>0<br>(83)<br>212<br>2003 Over                                | 51<br>1<br>3,327<br>4,936<br>3 Over 20<br>Jackson<br>144<br>0<br>(31)<br>0<br>(225)<br>(112)                                                 | 77<br>1<br>15,457<br>21,495<br>02<br>Total %<br>5.17%<br>0.00%<br>-16.39%<br>-50.00%<br>-1.58% | Chapter 12<br>Chapter 13<br>Totals:                                                                 | 0%<br>81%<br>77%<br>Overall Change<br>2003 to 2002<br>Both Divisions)<br>0.35%                                                       | 66%<br>100%<br>22%<br>23%                                                                                              | 0%<br>0%<br>74% |  |
| Chapter 11<br>Chapter 12<br>Chapter 13<br>Totals:<br>Chapter 7<br>Chapter 7<br>Chapter 9<br>Chapter 11<br>Chapter 12<br>Chapter 13<br>Totals:                                         | 32<br>0<br>12,515<br>16,559<br>200<br>Memphis<br>284<br>0<br>11<br>0<br>(83)<br>212<br>2003 Over<br>Jackson                     | 51<br>1<br>3,327<br>4,936<br>3 Over 20<br>Jackson<br>144<br>0<br>(31)<br>0<br>(225)<br>(112)<br>2002<br>Total %                              | 77<br>1<br>15,457<br>21,495<br>02<br>Total %<br>5.17%<br>0.00%<br>-16.39%<br>-50.00%<br>-1.58% | Chapter 12<br>Chapter 13<br><u>Totals:</u><br>O<br>(E                                               | 0%<br>81%<br>77%<br>Overall Change<br>2003 to 2002<br>Both Divisions)<br>0.35%<br>2003 Over<br>Memphis                               | 66%<br>100%<br>22%<br>23%                                                                                              | 0%<br>0%<br>74% |  |
| Chapter 11<br>Chapter 12<br>Chapter 13<br>Totals:<br>Chapter 7<br>Chapter 7<br>Chapter 9<br>Chapter 11<br>Chapter 12<br>Chapter 13<br>Totals:<br>Chapter 7                            | 32<br>0<br>12,515<br>16,559<br>200<br>Memphis<br>284<br>0<br>11<br>0<br>(83)<br>212<br>2003 Over<br>Jackson<br>144              | 51<br>1<br>3,327<br>4,936<br>3 Over 20<br>Jackson<br>144<br>0<br>(31)<br>0<br>(225)<br>(112)<br>2002<br>Total %<br>6.21%                     | 77<br>1<br>15,457<br>21,495<br>02<br>Total %<br>5.17%<br>0.00%<br>-16.39%<br>-50.00%<br>-1.58% | Chapter 12<br>Chapter 13<br>Totals:<br>0<br>(E                                                      | 0%<br>81%<br>77%<br>2003 to 2002<br>30th Divisions)<br>0.35%<br>2003 Over<br>Memphis<br>284                                          | 66%<br>100%<br>22%<br>23%<br>7<br>2002<br><u>7 2002</u><br>4.76%                                                       | 0%<br>0%<br>74% |  |
| Chapter 11<br>Chapter 12<br>Chapter 13<br>Totals:<br>Chapter 7<br>Chapter 9<br>Chapter 11<br>Chapter 12<br>Chapter 13<br>Totals:<br>Chapter 7<br>Chapter 7<br>Chapter 9               | 32<br>0<br>12,515<br>16,559<br>200<br>Memphis<br>284<br>0<br>11<br>0<br>(83)<br>212<br>2003 Over<br>Jackson<br>144<br>0         | 51<br>1<br>3,327<br>4,936<br>3 Over 20<br>Jackson<br>144<br>0<br>(31)<br>0<br>(225)<br>(112)<br>2002<br>Total %<br>6.21%<br>0.00%            | 77<br>1<br>15,457<br>21,495<br>02<br>Total %<br>5.17%<br>0.00%<br>-16.39%<br>-50.00%<br>-1.58% | Chapter 12<br>Chapter 13<br>Totals:<br>0<br>(E<br>Chapter 7<br>Chapter 9                            | 0%<br>81%<br>77%<br>0verall Change<br>2003 to 2002<br>3oth Divisions)<br>0.35%<br>2003 Over<br><u>Memphis</u><br>284<br>0<br>11<br>0 | 66%<br>100%<br>22%<br>23%<br>5<br>2002<br>5<br>5<br>5<br>5<br>5<br>5<br>5<br>5<br>5<br>5<br>5<br>5<br>5<br>5<br>5<br>5 | 0%<br>0%<br>74% |  |
| Chapter 11<br>Chapter 12<br>Chapter 13<br>Totals:<br>Chapter 7<br>Chapter 9<br>Chapter 11<br>Chapter 12<br>Chapter 13<br>Totals:<br>Chapter 7<br>Chapter 7<br>Chapter 9<br>Chapter 11 | 32<br>0<br>12,515<br>16,559<br>200<br>Memphis<br>284<br>0<br>11<br>0<br>(83)<br>212<br>2003 Over<br>Jackson<br>144<br>0<br>(31) | 51<br>1<br>3,327<br>4,936<br>3 Over 20<br>Jackson<br>144<br>0<br>(31)<br>0<br>(225)<br>(112)<br>2002<br>Total %<br>6.21%<br>0.00%<br>-41.89% | 77<br>1<br>15,457<br>21,495<br>02<br>Total %<br>5.17%<br>0.00%<br>-16.39%<br>-50.00%<br>-1.58% | Chapter 12<br>Chapter 13<br>Totals:<br>0<br>(E<br>Chapter 7<br>Chapter 7<br>Chapter 9<br>Chapter 11 | 0%<br>81%<br>77%<br>0verall Change<br>2003 to 2002<br>3oth Divisions)<br>0.35%<br>2003 Over<br><u>Memphis</u><br>284<br>0<br>11      | 66%<br>100%<br>22%<br>23%<br>23%<br>7<br>2002<br>Total %<br>4.76%<br>0.00%<br>23.40%                                   | 0%<br>0%<br>74% |  |

Calculation of percentages are rounded to two places. .745 would be shown as .75 or 75%, and .744 would be displayed as .74 or 74%.

NOTE: Data For Each Year was Calculated Beginning December 31 of that Year And Extending Backwards Twelve Months through Jan 1