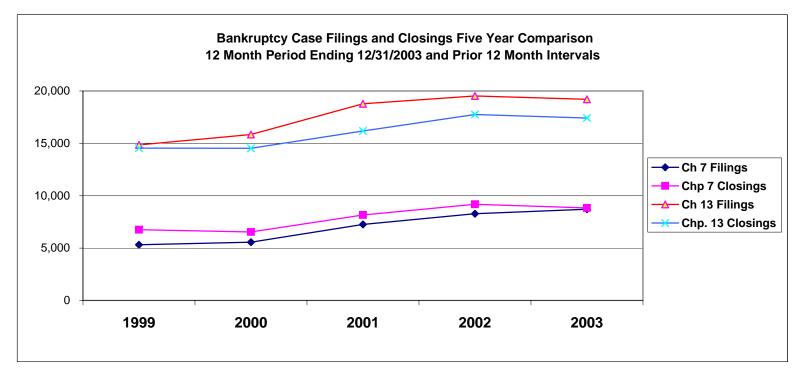

#### UNITED STATES BANKRUPTCY COURT Western District of Tennessee PETITIONS CLOSED FOR TWELVE MONTH PERIODS **BY DIVISIONS**

| Jan 1, 2003 - Dec 31, 2003 |             |               |              | % of Closings by Chap. By Div. Chapter % of |                                             |         |                |  |  |
|----------------------------|-------------|---------------|--------------|---------------------------------------------|---------------------------------------------|---------|----------------|--|--|
|                            | Memphis     | Jackson       | Totals       |                                             | Memphis                                     | Jackson | Total Closings |  |  |
| Chapter 7                  | 6,635       | 2,194         | 8,829        | Chapter 7                                   | 75%                                         | 25%     | 34%            |  |  |
| Chapter 9                  | 0           | 2,104         | 0,020        | Chapter 9                                   | 0%                                          | 0%      | 0%             |  |  |
| Chapter 11                 | 37          | 50            | 87           | Chapter 11                                  | 43%                                         | 57%     | 0%             |  |  |
| Chapter 12                 | 1           | 2             | 3            | Chapter 12                                  | 33%                                         | 67%     | 0%             |  |  |
| Chapter 13                 | 14,152      | 3,262         | 17,414       | Chapter 13                                  | 81%                                         | 19%     | 66%            |  |  |
| Totals:                    | 20,825      | 5,508         | 26,333       | Totals:                                     | 79%                                         | 21%     | 100%           |  |  |
| Jan 1, 2002 - Dec 31, 2002 |             |               |              |                                             | % of Closings by Chap. By Div. Chapter % of |         |                |  |  |
| -                          | Memphis     | Jackson       | Totals       |                                             | Memphis                                     | Jackson | Total Closings |  |  |
| Chapter 7                  | 6,180       | 3,009         | 9,189        | Chapter 7                                   | 67%                                         | 33%     | 34%            |  |  |
| Chapter 9                  | 0           | 0             | 0            | Chapter 9                                   | 0%                                          | 0%      | 0%             |  |  |
| Chapter 11                 | 47          | 48            | 95           | Chapter 11                                  | 49%                                         | 51%     | 0%             |  |  |
| Chapter 12                 | 0           | 1             | 1            | Chapter 12                                  | 0%                                          | 100%    | 0%             |  |  |
| Chapter 13                 | 13,649      | 4,102         | 17,751       | Chapter 13                                  | 77%                                         | 23%     | 66%            |  |  |
| Totals:                    | 19,876      | 7,160         | 27,036       | Totals:                                     | 74%                                         | 26%     | 100%           |  |  |
|                            |             | 2001 - Dec 31 | , 2001       |                                             | % of Closings by Chap. By Div. Chapter % of |         |                |  |  |
|                            | Memphis     | Jackson       | Totals       |                                             | Memphis                                     | Jackson | Total Closings |  |  |
| Chapter 7                  | 5,892       | 2,263         | 8,155        | Chapter 7                                   | 72%                                         | 28%     | 33%            |  |  |
| Chapter 9                  | 0           | 0             | 0            | Chapter 9                                   | 0%                                          | 0%      | 0%             |  |  |
| Chapter 11                 | 36          | 38            | 74           | Chapter 11                                  | 49%                                         | 51%     | 0%             |  |  |
| Chapter 12                 | 1           | 2             | 3            | Chapter 12                                  | 33%                                         | 67%     | 0%             |  |  |
| Chapter 13                 | 12,923      | 3,260         | 16,183       | Chapter 13                                  | 80%                                         | 20%     | 66%            |  |  |
| Totals:                    | 18,852      | 5,563         | 24,415       | Totals:                                     | 77%                                         | 23%     | 100%           |  |  |
| Jan 1, 2000 - Dec 31, 2000 |             |               |              |                                             | % of Closings by Chap. By Div. Chapter % of |         |                |  |  |
|                            | Memphis     | Jackson       | Totals       |                                             | Memphis                                     | Jackson | Total Closings |  |  |
| Chapter 7                  | 4,839       | 1,699         | 6,538        | Chapter 7                                   | 74%                                         | 26%     | 29%            |  |  |
| Chapter 9                  | 0           | 0             | 0            | Chapter 9                                   | 0%                                          | 0%      | 0%             |  |  |
| Chapter 11                 | 21          | 15            | 36           | Chapter 11                                  | 58%                                         | 42%     | 0%             |  |  |
| Chapter 12                 | 1           | 1             | 2            | Chapter 12                                  | 50%                                         | 50%     | 0%             |  |  |
| Chapter 13                 | 11,536      | 2,995         | 14,531       | Chapter 13                                  | 79%                                         | 21%     | 71%            |  |  |
| Totals:                    | 16,397      | 4,710         | 21,107       | Totals:                                     | 78%                                         | 22%     | 100%           |  |  |
|                            | 200         | 03 Over 20    | 02           |                                             |                                             |         |                |  |  |
|                            | Memphis     | Jackson       | Total %      |                                             |                                             |         |                |  |  |
| Chapter 7                  | 455         | (815)         | -3.92%       |                                             | verall Change                               |         |                |  |  |
| Chapter 9                  | 0           | 0             | 0.00%        |                                             | 2003 to 2002                                |         |                |  |  |
| Chapter 11                 | (10)        | 2             | -8.42%       | (B                                          | Both Divisions)                             |         |                |  |  |
| Chapter 12                 | 1           | 1             | 200.00%      |                                             | -                                           |         |                |  |  |
| Chapter 13                 | 503         | (840)         | -1.90%       |                                             | -2.60%                                      |         |                |  |  |
| Totals:                    | 949         | (1,652)       | -2.60%       |                                             |                                             |         |                |  |  |
|                            | 2003 Ove    | er 2002       |              |                                             | 2003 Over 2002                              |         |                |  |  |
| -                          | Jackson     | Total %       |              |                                             | Memphis                                     | Total % |                |  |  |
| Chapter 7                  | (815)       | -27.09%       |              | Chapter 7                                   | 455                                         | 7.36%   |                |  |  |
| Chapter 9                  | 0           | 0.00%         |              | Chapter 9                                   | 0                                           | 0.00%   |                |  |  |
| Chapter 11                 | 2           | 4.17%         |              | Chapter 11                                  | (10)                                        | -20.83% |                |  |  |
| Chapter 12                 | 1           | 100.00%       |              | Chapter 12                                  | 1                                           | 100.00% |                |  |  |
| Chapter 13                 | (840)       | -20.48%       |              | Chapter 13                                  | 503                                         | 3.69%   |                |  |  |
| Totals:                    | (1,652)     | -23.07%       |              | Totals:                                     | 949                                         | 4.77%   |                |  |  |
| Calculation                | of norconta | NOC OFO FOL   | unded to the | n                                           | 5 would be show                             |         | 760/           |  |  |