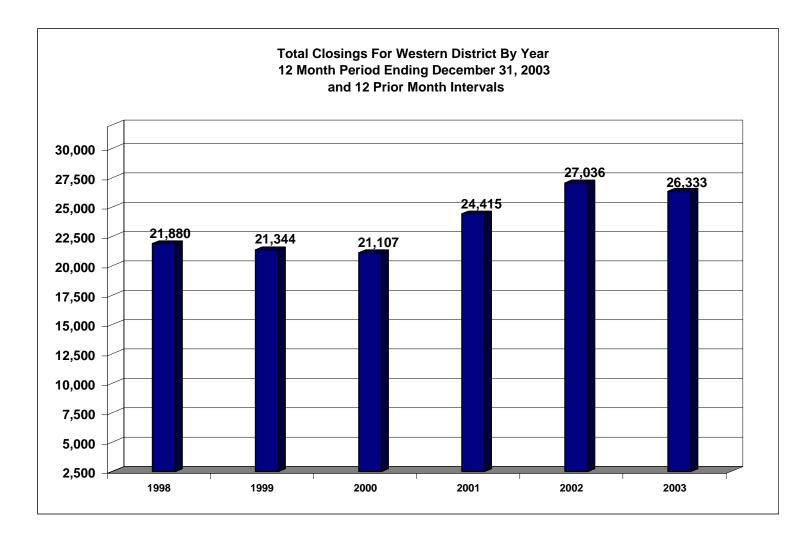

#### UNITED STATES BANKRUPTCY COURT Western District of Tennessee PETITIONS CLOSED FOR TWELVE MONTH PERIODS **BY DIVISIONS**

| Jan 1, 2003 - Dec 31, 2003 |             |               |              | % of Closings by Chap. By Div. Chapter % of |                                             |         |                |  |  |
|----------------------------|-------------|---------------|--------------|---------------------------------------------|---------------------------------------------|---------|----------------|--|--|
|                            | Memphis     | Jackson       | Totals       |                                             | Memphis                                     | Jackson | Total Closings |  |  |
| Chapter 7                  | 6,635       | 2,194         | 8,829        | Chapter 7                                   | 75%                                         | 25%     | 34%            |  |  |
| Chapter 9                  | 0           | 2,104         | 0,020        | Chapter 9                                   | 0%                                          | 0%      | 0%             |  |  |
| Chapter 11                 | 37          | 50            | 87           | Chapter 11                                  | 43%                                         | 57%     | 0%             |  |  |
| Chapter 12                 | 1           | 2             | 3            | Chapter 12                                  | 33%                                         | 67%     | 0%             |  |  |
| Chapter 13                 | 14,152      | 3,262         | 17,414       | Chapter 13                                  | 81%                                         | 19%     | 66%            |  |  |
| Totals:                    | 20,825      | 5,508         | 26,333       | Totals:                                     | 79%                                         | 21%     | 100%           |  |  |
| Jan 1, 2002 - Dec 31, 2002 |             |               |              |                                             | % of Closings by Chap. By Div. Chapter % of |         |                |  |  |
| -                          | Memphis     | Jackson       | Totals       |                                             | Memphis                                     | Jackson | Total Closings |  |  |
| Chapter 7                  | 6,180       | 3,009         | 9,189        | Chapter 7                                   | 67%                                         | 33%     | 34%            |  |  |
| Chapter 9                  | 0           | 0             | 0            | Chapter 9                                   | 0%                                          | 0%      | 0%             |  |  |
| Chapter 11                 | 47          | 48            | 95           | Chapter 11                                  | 49%                                         | 51%     | 0%             |  |  |
| Chapter 12                 | 0           | 1             | 1            | Chapter 12                                  | 0%                                          | 100%    | 0%             |  |  |
| Chapter 13                 | 13,649      | 4,102         | 17,751       | Chapter 13                                  | 77%                                         | 23%     | 66%            |  |  |
| Totals:                    | 19,876      | 7,160         | 27,036       | Totals:                                     | 74%                                         | 26%     | 100%           |  |  |
|                            |             | 2001 - Dec 31 | , 2001       |                                             | % of Closings by Chap. By Div. Chapter % of |         |                |  |  |
|                            | Memphis     | Jackson       | Totals       |                                             | Memphis                                     | Jackson | Total Closings |  |  |
| Chapter 7                  | 5,892       | 2,263         | 8,155        | Chapter 7                                   | 72%                                         | 28%     | 33%            |  |  |
| Chapter 9                  | 0           | 0             | 0            | Chapter 9                                   | 0%                                          | 0%      | 0%             |  |  |
| Chapter 11                 | 36          | 38            | 74           | Chapter 11                                  | 49%                                         | 51%     | 0%             |  |  |
| Chapter 12                 | 1           | 2             | 3            | Chapter 12                                  | 33%                                         | 67%     | 0%             |  |  |
| Chapter 13                 | 12,923      | 3,260         | 16,183       | Chapter 13                                  | 80%                                         | 20%     | 66%            |  |  |
| Totals:                    | 18,852      | 5,563         | 24,415       | Totals:                                     | 77%                                         | 23%     | 100%           |  |  |
| Jan 1, 2000 - Dec 31, 2000 |             |               |              |                                             | % of Closings by Chap. By Div. Chapter % of |         |                |  |  |
|                            | Memphis     | Jackson       | Totals       |                                             | Memphis                                     | Jackson | Total Closings |  |  |
| Chapter 7                  | 4,839       | 1,699         | 6,538        | Chapter 7                                   | 74%                                         | 26%     | 29%            |  |  |
| Chapter 9                  | 0           | 0             | 0            | Chapter 9                                   | 0%                                          | 0%      | 0%             |  |  |
| Chapter 11                 | 21          | 15            | 36           | Chapter 11                                  | 58%                                         | 42%     | 0%             |  |  |
| Chapter 12                 | 1           | 1             | 2            | Chapter 12                                  | 50%                                         | 50%     | 0%             |  |  |
| Chapter 13                 | 11,536      | 2,995         | 14,531       | Chapter 13                                  | 79%                                         | 21%     | 71%            |  |  |
| Totals:                    | 16,397      | 4,710         | 21,107       | Totals:                                     | 78%                                         | 22%     | 100%           |  |  |
|                            | 200         | 03 Over 20    | 02           |                                             |                                             |         |                |  |  |
|                            | Memphis     | Jackson       | Total %      |                                             |                                             |         |                |  |  |
| Chapter 7                  | 455         | (815)         | -3.92%       |                                             | verall Change                               |         |                |  |  |
| Chapter 9                  | 0           | 0             | 0.00%        |                                             | 2003 to 2002                                |         |                |  |  |
| Chapter 11                 | (10)        | 2             | -8.42%       | (B                                          | Both Divisions)                             |         |                |  |  |
| Chapter 12                 | 1           | 1             | 200.00%      |                                             | -                                           |         |                |  |  |
| Chapter 13                 | 503         | (840)         | -1.90%       |                                             | -2.60%                                      |         |                |  |  |
| Totals:                    | 949         | (1,652)       | -2.60%       |                                             |                                             |         |                |  |  |
|                            | 2003 Ove    | er 2002       |              |                                             | 2003 Over 2002                              |         |                |  |  |
| -                          | Jackson     | Total %       |              |                                             | Memphis                                     | Total % |                |  |  |
| Chapter 7                  | (815)       | -27.09%       |              | Chapter 7                                   | 455                                         | 7.36%   |                |  |  |
| Chapter 9                  | 0           | 0.00%         |              | Chapter 9                                   | 0                                           | 0.00%   |                |  |  |
| Chapter 11                 | 2           | 4.17%         |              | Chapter 11                                  | (10)                                        | -20.83% |                |  |  |
| Chapter 12                 | 1           | 100.00%       |              | Chapter 12                                  | 1                                           | 100.00% |                |  |  |
| Chapter 13                 | (840)       | -20.48%       |              | Chapter 13                                  | 503                                         | 3.69%   |                |  |  |
| Totals:                    | (1,652)     | -23.07%       |              | Totals:                                     | 949                                         | 4.77%   |                |  |  |
| Calculation                | of norconta | NOC OFO FOL   | unded to the | n                                           | 5 would be show                             |         | 760/           |  |  |