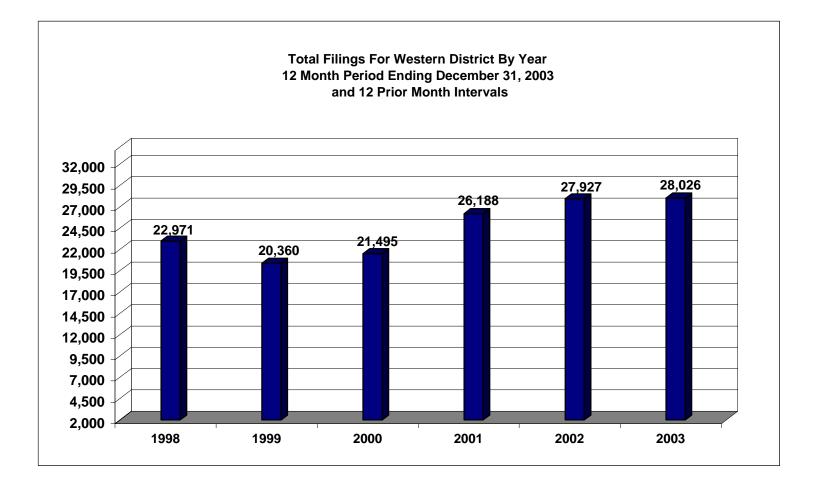

#### UNITED STATES BANKRUPTCY COURT Western District of Tennessee PETITIONS FILED FOR TWELVE MONTH PERIODS **BY DIVISIONS**

| Jan 1, 2003 - Dec 31, 2003                                                                                                                                                            |                                                                                                                                 |                                                                                                                                              |                                                                                                | % of Filings by Chap. By Div. Chapter % of                                                          |                                                                                                                                      |                                                                                                                        |                 |  |
|---------------------------------------------------------------------------------------------------------------------------------------------------------------------------------------|---------------------------------------------------------------------------------------------------------------------------------|----------------------------------------------------------------------------------------------------------------------------------------------|------------------------------------------------------------------------------------------------|-----------------------------------------------------------------------------------------------------|--------------------------------------------------------------------------------------------------------------------------------------|------------------------------------------------------------------------------------------------------------------------|-----------------|--|
|                                                                                                                                                                                       | Memphis                                                                                                                         | Jackson                                                                                                                                      | Totals                                                                                         |                                                                                                     | Memphis                                                                                                                              |                                                                                                                        | Totals Filings  |  |
| Chapter 7                                                                                                                                                                             | 6,251                                                                                                                           | 2,461                                                                                                                                        | 8,712                                                                                          | Chapter 7                                                                                           | 72%                                                                                                                                  | 28%                                                                                                                    | 30%             |  |
| Chapter 9                                                                                                                                                                             | 0                                                                                                                               | 0                                                                                                                                            | 0                                                                                              | Chapter 9                                                                                           | 0%                                                                                                                                   | 0%                                                                                                                     | 0%              |  |
| Chapter 11                                                                                                                                                                            | 58                                                                                                                              | 43                                                                                                                                           | 101                                                                                            | Chapter 11                                                                                          | 57%                                                                                                                                  | 43%                                                                                                                    | 0%              |  |
| Chapter 12                                                                                                                                                                            | 0                                                                                                                               | 0                                                                                                                                            | 0                                                                                              | Chapter 12                                                                                          | 0%                                                                                                                                   | 0%                                                                                                                     | 0%              |  |
| Chapter 13                                                                                                                                                                            | 15,794                                                                                                                          | 3,419                                                                                                                                        | 19,213                                                                                         | Chapter 13                                                                                          | 82%                                                                                                                                  | 18%                                                                                                                    | 70%             |  |
| Totals:                                                                                                                                                                               | 22,103                                                                                                                          | 5,923                                                                                                                                        | 28,026                                                                                         | Totals:                                                                                             | 79%                                                                                                                                  | 21%                                                                                                                    | 100%            |  |
|                                                                                                                                                                                       | Jan 1, 20                                                                                                                       | 02 - Dec 31                                                                                                                                  | , 2002                                                                                         |                                                                                                     | % of Filings by Chap. By Div. Chapter % of                                                                                           |                                                                                                                        |                 |  |
| _                                                                                                                                                                                     | Memphis                                                                                                                         | Jackson                                                                                                                                      | Totals                                                                                         |                                                                                                     | Memphis                                                                                                                              | Jackson                                                                                                                | Total Filings   |  |
| Chapter 7                                                                                                                                                                             | 5,967                                                                                                                           | 2,317                                                                                                                                        | 8,284                                                                                          | Chapter 7                                                                                           | 72%                                                                                                                                  | 28%                                                                                                                    | 30%             |  |
| Chapter 9                                                                                                                                                                             | 0                                                                                                                               | 0                                                                                                                                            | 0                                                                                              | Chapter 9                                                                                           | 0%                                                                                                                                   | 0%                                                                                                                     | 0%              |  |
| Chapter 11                                                                                                                                                                            | 47                                                                                                                              | 74                                                                                                                                           | 121                                                                                            | Chapter 11                                                                                          | 39%                                                                                                                                  | 61%                                                                                                                    | 0%              |  |
| Chapter 12                                                                                                                                                                            | 0                                                                                                                               | 0                                                                                                                                            | 1                                                                                              | Chapter 12                                                                                          | 0%                                                                                                                                   | 0%                                                                                                                     | 0%              |  |
| Chapter 13                                                                                                                                                                            | 15,877                                                                                                                          | 3,644                                                                                                                                        | 19,521                                                                                         | Chapter 13                                                                                          | 81%                                                                                                                                  | 19%                                                                                                                    | 71%             |  |
| Totals:                                                                                                                                                                               | 21,891                                                                                                                          | 6,035                                                                                                                                        | 27,927                                                                                         | Totals:                                                                                             | 78%                                                                                                                                  | 22%                                                                                                                    | 100%            |  |
|                                                                                                                                                                                       | Jan 1, 2                                                                                                                        | 001 - Dec 31                                                                                                                                 | , 2001                                                                                         |                                                                                                     | % of Filings by Chap. By Div. Chapter % of                                                                                           |                                                                                                                        |                 |  |
|                                                                                                                                                                                       | Memphis                                                                                                                         | Jackson                                                                                                                                      | Totals                                                                                         |                                                                                                     | Memphis                                                                                                                              | Jackson                                                                                                                | Total Filings   |  |
| Chapter 7                                                                                                                                                                             | 5,212                                                                                                                           | 2,044                                                                                                                                        | 7,256                                                                                          | Chapter 7                                                                                           | 72%                                                                                                                                  | 28%                                                                                                                    | 28%             |  |
| Chapter 9                                                                                                                                                                             | 0                                                                                                                               | 0                                                                                                                                            | 0                                                                                              | Chapter 9                                                                                           | 0%                                                                                                                                   | 0%                                                                                                                     | 0%              |  |
| Chapter 11                                                                                                                                                                            | 84                                                                                                                              | 71                                                                                                                                           | 155                                                                                            | Chapter 11                                                                                          | 54%                                                                                                                                  | 46%                                                                                                                    | 1%              |  |
| Chapter 12                                                                                                                                                                            | 0                                                                                                                               | 0                                                                                                                                            | 0                                                                                              | Chapter 12                                                                                          | 0%                                                                                                                                   | 0%                                                                                                                     | 0%              |  |
| Chapter 13                                                                                                                                                                            | 15,000                                                                                                                          | 3,777                                                                                                                                        | 17,890                                                                                         | Chapter 13                                                                                          | 84%                                                                                                                                  | 21%                                                                                                                    | 71%             |  |
| Totals:                                                                                                                                                                               | 20.296                                                                                                                          | 5,892                                                                                                                                        | 26,188                                                                                         | Totals:                                                                                             | 78%                                                                                                                                  | 22%                                                                                                                    | 100%            |  |
| Totalo.                                                                                                                                                                               | Jan 1, 2000 - Dec 31, 2000                                                                                                      |                                                                                                                                              |                                                                                                | Totalo.                                                                                             |                                                                                                                                      | y Chap. By Div.                                                                                                        |                 |  |
|                                                                                                                                                                                       | Memphis                                                                                                                         | Jackson                                                                                                                                      | Totals                                                                                         |                                                                                                     | Memphis                                                                                                                              | Jackson                                                                                                                | Total Filings   |  |
| Chapter 7                                                                                                                                                                             | 4,012                                                                                                                           | 1,557                                                                                                                                        | 5,569                                                                                          | Chapter 7                                                                                           | 72%                                                                                                                                  | 28%                                                                                                                    | 26%             |  |
| Chapter 9                                                                                                                                                                             | ,                                                                                                                               | ´ 0                                                                                                                                          | ´ 0                                                                                            | Chapter 9                                                                                           | 0%                                                                                                                                   | 0%                                                                                                                     | 0%              |  |
|                                                                                                                                                                                       | 0                                                                                                                               | 0                                                                                                                                            | 0                                                                                              |                                                                                                     |                                                                                                                                      |                                                                                                                        |                 |  |
|                                                                                                                                                                                       | 0<br>32                                                                                                                         |                                                                                                                                              | -                                                                                              | Chapter 11                                                                                          | 42%                                                                                                                                  |                                                                                                                        |                 |  |
| Chapter 11                                                                                                                                                                            | 32                                                                                                                              | 51                                                                                                                                           | 77                                                                                             | Chapter 11<br>Chapter 12                                                                            | 42%<br>0%                                                                                                                            | 66%                                                                                                                    | 0%              |  |
| Chapter 11<br>Chapter 12                                                                                                                                                              | 32<br>0                                                                                                                         | 51<br>1                                                                                                                                      | 77<br>1                                                                                        | Chapter 12                                                                                          | 0%                                                                                                                                   | 66%<br>100%                                                                                                            | 0%<br>0%        |  |
| Chapter 11<br>Chapter 12<br>Chapter 13                                                                                                                                                | 32<br>0<br>12,515                                                                                                               | 51<br>1<br>3,327                                                                                                                             | 77<br>1<br>15,457                                                                              | Chapter 12<br>Chapter 13                                                                            | 0%<br>81%                                                                                                                            | 66%<br>100%<br>22%                                                                                                     | 0%<br>0%<br>74% |  |
| Chapter 11<br>Chapter 12                                                                                                                                                              | 32<br>0<br>12,515<br>16,559                                                                                                     | 51<br>1<br><u>3,327</u><br>4,936                                                                                                             | 77<br>1<br>15,457<br>21,495                                                                    | Chapter 12                                                                                          | 0%                                                                                                                                   | 66%<br>100%                                                                                                            | 0%<br>0%        |  |
| Chapter 11<br>Chapter 12<br>Chapter 13                                                                                                                                                | 32<br>0<br>12,515<br>16,559<br><b>200</b>                                                                                       | 51<br>1<br><u>3,327</u><br><u>4,936</u><br>3 Over 20                                                                                         | 77<br>1<br><u>15,457</u><br><u>21,495</u><br><b>02</b>                                         | Chapter 12<br>Chapter 13                                                                            | 0%<br>81%                                                                                                                            | 66%<br>100%<br>22%                                                                                                     | 0%<br>0%<br>74% |  |
| Chapter 11<br>Chapter 12<br>Chapter 13<br>Totals:                                                                                                                                     | 32<br>0<br>12,515<br>16,559<br><b>200</b><br>Memphis                                                                            | 51<br>1<br><u>3,327</u><br>4,936                                                                                                             | 77<br>1<br><u>15,457</u><br><u>21,495</u><br>02<br>Total %                                     | Chapter 12<br>Chapter 13<br>Totals:                                                                 | 0%<br><u>81%</u><br>77%                                                                                                              | 66%<br>100%<br>22%                                                                                                     | 0%<br>0%<br>74% |  |
| Chapter 11<br>Chapter 12<br>Chapter 13<br>Totals:<br>Chapter 7                                                                                                                        | 32<br>0<br>12,515<br>16,559<br><b>200</b><br>Memphis<br>284                                                                     | 51<br>1<br>3,327<br>4,936<br><b>3 Over 20</b><br>Jackson<br>144                                                                              | 77<br>1<br>15,457<br>21,495<br>02<br>Total %<br>5.17%                                          | Chapter 12<br>Chapter 13<br>Totals:                                                                 | 0%<br>81%<br>77%                                                                                                                     | 66%<br>100%<br>22%                                                                                                     | 0%<br>0%<br>74% |  |
| Chapter 11<br>Chapter 12<br>Chapter 13<br>Totals:<br>Chapter 7<br>Chapter 9                                                                                                           | 32<br>0<br>12,515<br><u>16,559</u><br>200<br><u>Memphis</u><br>284<br>0                                                         | 51<br>1<br>3,327<br>4,936<br><b>3 Over 20</b><br>Jackson<br>144<br>0                                                                         | 77<br>1<br>15,457<br>21,495<br>02<br>Total %<br>5.17%<br>0.00%                                 | Chapter 12<br>Chapter 13<br>Totals:                                                                 | 0%<br>81%<br>77%<br>Overall Change<br>2003 to 2002                                                                                   | 66%<br>100%<br>22%                                                                                                     | 0%<br>0%<br>74% |  |
| Chapter 11<br>Chapter 12<br>Chapter 13<br>Totals:<br>Chapter 7<br>Chapter 9<br>Chapter 11                                                                                             | 32<br>0<br>12,515<br>16,559<br>200<br>Memphis<br>284<br>0<br>11                                                                 | 51<br>1<br>3,327<br>4,936<br>3 Over 20<br>Jackson<br>144<br>0<br>(31)                                                                        | 77<br>1<br>15,457<br>21,495<br>02<br>Total %<br>5.17%<br>0.00%<br>-16.39%                      | Chapter 12<br>Chapter 13<br>Totals:                                                                 | 0%<br>81%<br>77%                                                                                                                     | 66%<br>100%<br>22%                                                                                                     | 0%<br>0%<br>74% |  |
| Chapter 11<br>Chapter 12<br>Chapter 13<br>Totals:<br>Chapter 7<br>Chapter 9<br>Chapter 11<br>Chapter 12                                                                               | 32<br>0<br>12,515<br><u>16,559</u><br>200<br><u>Memphis</u><br>284<br>0<br>11<br>0                                              | 51<br>1<br>3,327<br><u>4,936</u><br><u>3 Over 20</u><br><u>Jackson</u><br>144<br>0<br>(31)<br>0                                              | 77<br>1<br>15,457<br>21,495<br>02<br>Total %<br>5.17%<br>0.00%<br>-16.39%<br>-50.00%           | Chapter 12<br>Chapter 13<br>Totals:                                                                 | 0%<br>81%<br>77%<br>Overall Change<br>2003 to 2002<br>Both Divisions)                                                                | 66%<br>100%<br>22%                                                                                                     | 0%<br>0%<br>74% |  |
| Chapter 11<br>Chapter 12<br>Chapter 13<br>Totals:<br>Chapter 7<br>Chapter 9<br>Chapter 11<br>Chapter 12<br>Chapter 13                                                                 | 32<br>0<br>12,515<br><u>16,559</u><br>200<br><u>Memphis</u><br>284<br>0<br>11<br>0<br>(83)                                      | 51<br>1<br>3,327<br>4,936<br>3 Over 20<br>Jackson<br>144<br>0<br>(31)<br>0<br>(225)                                                          | 77<br>1<br>15,457<br>21,495<br>02<br>Total %<br>5.17%<br>0.00%<br>-16.39%<br>-50.00%<br>-1.58% | Chapter 12<br>Chapter 13<br>Totals:                                                                 | 0%<br>81%<br>77%<br>Overall Change<br>2003 to 2002                                                                                   | 66%<br>100%<br>22%                                                                                                     | 0%<br>0%<br>74% |  |
| Chapter 11<br>Chapter 12<br>Chapter 13<br>Totals:<br>Chapter 7<br>Chapter 9<br>Chapter 11<br>Chapter 12                                                                               | 32<br>0<br>12,515<br>16,559<br>200<br>Memphis<br>284<br>0<br>11<br>0<br>(83)<br>212                                             | 51<br>1<br>3,327<br>4,936<br>3 Over 20<br>Jackson<br>144<br>0<br>(31)<br>0<br>(225)<br>(112)                                                 | 77<br>1<br>15,457<br>21,495<br>02<br>Total %<br>5.17%<br>0.00%<br>-16.39%<br>-50.00%           | Chapter 12<br>Chapter 13<br>Totals:                                                                 | 0%<br>81%<br>77%<br>Overall Change<br>2003 to 2002<br>Both Divisions)<br>0.35%                                                       | 66%<br>100%<br>22%<br>23%                                                                                              | 0%<br>0%<br>74% |  |
| Chapter 11<br>Chapter 12<br>Chapter 13<br>Totals:<br>Chapter 7<br>Chapter 9<br>Chapter 11<br>Chapter 12<br>Chapter 13                                                                 | 32<br>0<br>12,515<br><u>16,559</u><br>200<br><u>Memphis</u><br>284<br>0<br>11<br>0<br>(83)                                      | 51<br>1<br>3,327<br>4,936<br>3 Over 20<br>Jackson<br>144<br>0<br>(31)<br>0<br>(225)<br>(112)<br>2002                                         | 77<br>1<br>15,457<br>21,495<br>02<br>Total %<br>5.17%<br>0.00%<br>-16.39%<br>-50.00%<br>-1.58% | Chapter 12<br>Chapter 13<br>Totals:                                                                 | 0%<br>81%<br>77%<br>Overall Change<br>2003 to 2002<br>Both Divisions)<br>0.35%<br>2003 Over                                          | 66%<br>100%<br>22%<br>23%                                                                                              | 0%<br>0%<br>74% |  |
| Chapter 11<br>Chapter 12<br>Chapter 13<br>Totals:<br>Chapter 7<br>Chapter 9<br>Chapter 11<br>Chapter 12<br>Chapter 13                                                                 | 32<br>0<br>12,515<br>16,559<br>200<br>Memphis<br>284<br>0<br>11<br>0<br>(83)<br>212<br>2003 Over                                | 51<br>1<br>3,327<br>4,936<br>3 Over 20<br>Jackson<br>144<br>0<br>(31)<br>0<br>(225)<br>(112)                                                 | 77<br>1<br>15,457<br>21,495<br>02<br>Total %<br>5.17%<br>0.00%<br>-16.39%<br>-50.00%<br>-1.58% | Chapter 12<br>Chapter 13<br>Totals:                                                                 | 0%<br>81%<br>77%<br>Overall Change<br>2003 to 2002<br>Both Divisions)<br>0.35%                                                       | 66%<br>100%<br>22%<br>23%                                                                                              | 0%<br>0%<br>74% |  |
| Chapter 11<br>Chapter 12<br>Chapter 13<br>Totals:<br>Chapter 7<br>Chapter 7<br>Chapter 9<br>Chapter 11<br>Chapter 12<br>Chapter 13<br>Totals:                                         | 32<br>0<br>12,515<br>16,559<br>200<br>Memphis<br>284<br>0<br>11<br>0<br>(83)<br>212<br>2003 Over<br>Jackson                     | 51<br>1<br>3,327<br>4,936<br>3 Over 20<br>Jackson<br>144<br>0<br>(31)<br>0<br>(225)<br>(112)<br>2002<br>Total %                              | 77<br>1<br>15,457<br>21,495<br>02<br>Total %<br>5.17%<br>0.00%<br>-16.39%<br>-50.00%<br>-1.58% | Chapter 12<br>Chapter 13<br><u>Totals:</u><br>O<br>(E                                               | 0%<br>81%<br>77%<br>Overall Change<br>2003 to 2002<br>Both Divisions)<br>0.35%<br>2003 Over<br>Memphis                               | 66%<br>100%<br>22%<br>23%                                                                                              | 0%<br>0%<br>74% |  |
| Chapter 11<br>Chapter 12<br>Chapter 13<br>Totals:<br>Chapter 7<br>Chapter 7<br>Chapter 9<br>Chapter 11<br>Chapter 12<br>Chapter 13<br>Totals:<br>Chapter 7                            | 32<br>0<br>12,515<br>16,559<br>200<br>Memphis<br>284<br>0<br>11<br>0<br>(83)<br>212<br>2003 Over<br>Jackson<br>144              | 51<br>1<br>3,327<br>4,936<br>3 Over 20<br>Jackson<br>144<br>0<br>(31)<br>0<br>(225)<br>(112)<br>2002<br>Total %<br>6.21%                     | 77<br>1<br>15,457<br>21,495<br>02<br>Total %<br>5.17%<br>0.00%<br>-16.39%<br>-50.00%<br>-1.58% | Chapter 12<br>Chapter 13<br>Totals:<br>0<br>(E                                                      | 0%<br>81%<br>77%<br>2003 to 2002<br>30th Divisions)<br>0.35%<br>2003 Over<br>Memphis<br>284                                          | 66%<br>100%<br>22%<br>23%<br>7<br>2002<br><u>7 2002</u><br>4.76%                                                       | 0%<br>0%<br>74% |  |
| Chapter 11<br>Chapter 12<br>Chapter 13<br>Totals:<br>Chapter 7<br>Chapter 9<br>Chapter 11<br>Chapter 12<br>Chapter 13<br>Totals:<br>Chapter 7<br>Chapter 7<br>Chapter 9               | 32<br>0<br>12,515<br>16,559<br>200<br>Memphis<br>284<br>0<br>11<br>0<br>(83)<br>212<br>2003 Over<br>Jackson<br>144<br>0         | 51<br>1<br>3,327<br>4,936<br>3 Over 20<br>Jackson<br>144<br>0<br>(31)<br>0<br>(225)<br>(112)<br>2002<br>Total %<br>6.21%<br>0.00%            | 77<br>1<br>15,457<br>21,495<br>02<br>Total %<br>5.17%<br>0.00%<br>-16.39%<br>-50.00%<br>-1.58% | Chapter 12<br>Chapter 13<br>Totals:<br>0<br>(E<br>Chapter 7<br>Chapter 9                            | 0%<br>81%<br>77%<br>0verall Change<br>2003 to 2002<br>3oth Divisions)<br>0.35%<br>2003 Over<br><u>Memphis</u><br>284<br>0<br>11<br>0 | 66%<br>100%<br>22%<br>23%<br>5<br>2002<br>5<br>5<br>5<br>5<br>5<br>5<br>5<br>5<br>5<br>5<br>5<br>5<br>5<br>5<br>5<br>5 | 0%<br>0%<br>74% |  |
| Chapter 11<br>Chapter 12<br>Chapter 13<br>Totals:<br>Chapter 7<br>Chapter 9<br>Chapter 11<br>Chapter 12<br>Chapter 13<br>Totals:<br>Chapter 7<br>Chapter 7<br>Chapter 9<br>Chapter 11 | 32<br>0<br>12,515<br>16,559<br>200<br>Memphis<br>284<br>0<br>11<br>0<br>(83)<br>212<br>2003 Over<br>Jackson<br>144<br>0<br>(31) | 51<br>1<br>3,327<br>4,936<br>3 Over 20<br>Jackson<br>144<br>0<br>(31)<br>0<br>(225)<br>(112)<br>2002<br>Total %<br>6.21%<br>0.00%<br>-41.89% | 77<br>1<br>15,457<br>21,495<br>02<br>Total %<br>5.17%<br>0.00%<br>-16.39%<br>-50.00%<br>-1.58% | Chapter 12<br>Chapter 13<br>Totals:<br>0<br>(E<br>Chapter 7<br>Chapter 7<br>Chapter 9<br>Chapter 11 | 0%<br>81%<br>77%<br>0verall Change<br>2003 to 2002<br>3oth Divisions)<br>0.35%<br>2003 Over<br><u>Memphis</u><br>284<br>0<br>11      | 66%<br>100%<br>22%<br>23%<br>23%<br>7<br>2002<br>Total %<br>4.76%<br>0.00%<br>23.40%                                   | 0%<br>0%<br>74% |  |

Calculation of percentages are rounded to two places. .745 would be shown as .75 or 75%, and .744 would be displayed as .74 or 74%.

NOTE: Data For Each Year was Calculated Beginning December 31 of that Year And Extending Backwards Twelve Months through Jan 1