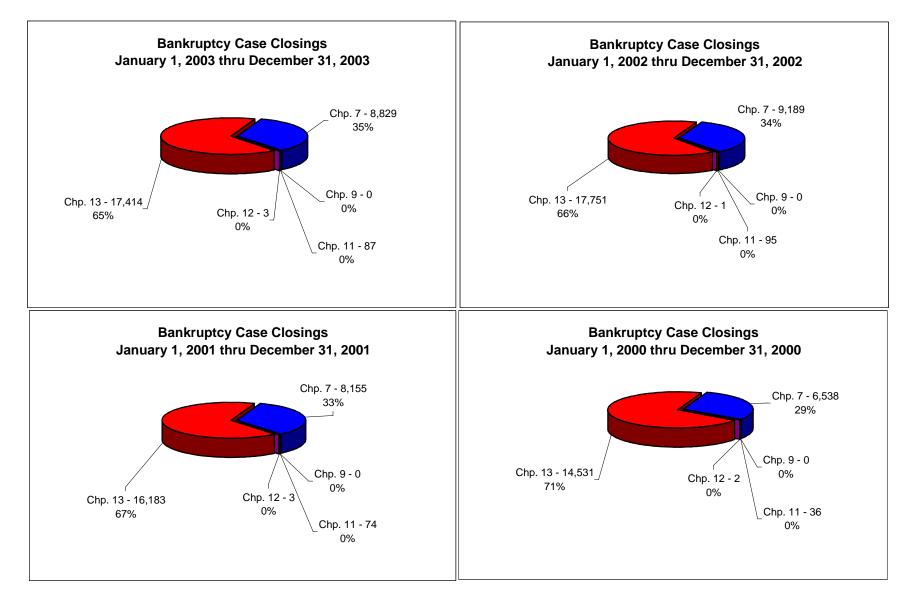

#### UNITED STATES BANKRUPTCY COURT Western District of Tennessee PETITIONS CLOSED FOR TWELVE MONTH PERIODS **BY DIVISIONS**

| Jan 1, 2003 - Dec 31, 2003 |             |               |              | % of Closings by Chap. By Div. Chapter % of |                                             |         |                |  |  |
|----------------------------|-------------|---------------|--------------|---------------------------------------------|---------------------------------------------|---------|----------------|--|--|
|                            | Memphis     | Jackson       | Totals       |                                             | Memphis                                     | Jackson | Total Closings |  |  |
| Chapter 7                  | 6,635       | 2,194         | 8,829        | Chapter 7                                   | 75%                                         | 25%     | 34%            |  |  |
| Chapter 9                  | 0           | 2,104         | 0,020        | Chapter 9                                   | 0%                                          | 0%      | 0%             |  |  |
| Chapter 11                 | 37          | 50            | 87           | Chapter 11                                  | 43%                                         | 57%     | 0%             |  |  |
| Chapter 12                 | 1           | 2             | 3            | Chapter 12                                  | 33%                                         | 67%     | 0%             |  |  |
| Chapter 13                 | 14,152      | 3,262         | 17,414       | Chapter 13                                  | 81%                                         | 19%     | 66%            |  |  |
| Totals:                    | 20,825      | 5,508         | 26,333       | Totals:                                     | 79%                                         | 21%     | 100%           |  |  |
| Jan 1, 2002 - Dec 31, 2002 |             |               |              |                                             | % of Closings by Chap. By Div. Chapter % of |         |                |  |  |
| -                          | Memphis     | Jackson       | Totals       |                                             | Memphis                                     | Jackson | Total Closings |  |  |
| Chapter 7                  | 6,180       | 3,009         | 9,189        | Chapter 7                                   | 67%                                         | 33%     | 34%            |  |  |
| Chapter 9                  | 0           | 0             | 0            | Chapter 9                                   | 0%                                          | 0%      | 0%             |  |  |
| Chapter 11                 | 47          | 48            | 95           | Chapter 11                                  | 49%                                         | 51%     | 0%             |  |  |
| Chapter 12                 | 0           | 1             | 1            | Chapter 12                                  | 0%                                          | 100%    | 0%             |  |  |
| Chapter 13                 | 13,649      | 4,102         | 17,751       | Chapter 13                                  | 77%                                         | 23%     | 66%            |  |  |
| Totals:                    | 19,876      | 7,160         | 27,036       | Totals:                                     | 74%                                         | 26%     | 100%           |  |  |
|                            |             | 2001 - Dec 31 | , 2001       |                                             | % of Closings by Chap. By Div. Chapter % of |         |                |  |  |
|                            | Memphis     | Jackson       | Totals       |                                             | Memphis                                     | Jackson | Total Closings |  |  |
| Chapter 7                  | 5,892       | 2,263         | 8,155        | Chapter 7                                   | 72%                                         | 28%     | 33%            |  |  |
| Chapter 9                  | 0           | 0             | 0            | Chapter 9                                   | 0%                                          | 0%      | 0%             |  |  |
| Chapter 11                 | 36          | 38            | 74           | Chapter 11                                  | 49%                                         | 51%     | 0%             |  |  |
| Chapter 12                 | 1           | 2             | 3            | Chapter 12                                  | 33%                                         | 67%     | 0%             |  |  |
| Chapter 13                 | 12,923      | 3,260         | 16,183       | Chapter 13                                  | 80%                                         | 20%     | 66%            |  |  |
| Totals:                    | 18,852      | 5,563         | 24,415       | Totals:                                     | 77%                                         | 23%     | 100%           |  |  |
| Jan 1, 2000 - Dec 31, 2000 |             |               |              |                                             | % of Closings by Chap. By Div. Chapter % of |         |                |  |  |
|                            | Memphis     | Jackson       | Totals       |                                             | Memphis                                     | Jackson | Total Closings |  |  |
| Chapter 7                  | 4,839       | 1,699         | 6,538        | Chapter 7                                   | 74%                                         | 26%     | 29%            |  |  |
| Chapter 9                  | 0           | 0             | 0            | Chapter 9                                   | 0%                                          | 0%      | 0%             |  |  |
| Chapter 11                 | 21          | 15            | 36           | Chapter 11                                  | 58%                                         | 42%     | 0%             |  |  |
| Chapter 12                 | 1           | 1             | 2            | Chapter 12                                  | 50%                                         | 50%     | 0%             |  |  |
| Chapter 13                 | 11,536      | 2,995         | 14,531       | Chapter 13                                  | 79%                                         | 21%     | 71%            |  |  |
| Totals:                    | 16,397      | 4,710         | 21,107       | Totals:                                     | 78%                                         | 22%     | 100%           |  |  |
|                            | 200         | 03 Over 20    | 02           |                                             |                                             |         |                |  |  |
|                            | Memphis     | Jackson       | Total %      |                                             |                                             |         |                |  |  |
| Chapter 7                  | 455         | (815)         | -3.92%       |                                             | verall Change                               |         |                |  |  |
| Chapter 9                  | 0           | 0             | 0.00%        |                                             | 2003 to 2002                                |         |                |  |  |
| Chapter 11                 | (10)        | 2             | -8.42%       | (B                                          | Both Divisions)                             |         |                |  |  |
| Chapter 12                 | 1           | 1             | 200.00%      |                                             | -                                           |         |                |  |  |
| Chapter 13                 | 503         | (840)         | -1.90%       |                                             | -2.60%                                      |         |                |  |  |
| Totals:                    | 949         | (1,652)       | -2.60%       |                                             |                                             |         |                |  |  |
|                            | 2003 Ove    | er 2002       |              |                                             | 2003 Over 2002                              |         |                |  |  |
| -                          | Jackson     | Total %       |              |                                             | Memphis                                     | Total % |                |  |  |
| Chapter 7                  | (815)       | -27.09%       |              | Chapter 7                                   | 455                                         | 7.36%   |                |  |  |
| Chapter 9                  | 0           | 0.00%         |              | Chapter 9                                   | 0                                           | 0.00%   |                |  |  |
| Chapter 11                 | 2           | 4.17%         |              | Chapter 11                                  | (10)                                        | -20.83% |                |  |  |
| Chapter 12                 | 1           | 100.00%       |              | Chapter 12                                  | 1                                           | 100.00% |                |  |  |
| Chapter 13                 | (840)       | -20.48%       |              | Chapter 13                                  | 503                                         | 3.69%   |                |  |  |
| Totals:                    | (1,652)     | -23.07%       |              | Totals:                                     | 949                                         | 4.77%   |                |  |  |
| Calculation                | of norconta | NOC OFO FOL   | unded to the | n                                           | 5 would be show                             |         | 760/           |  |  |