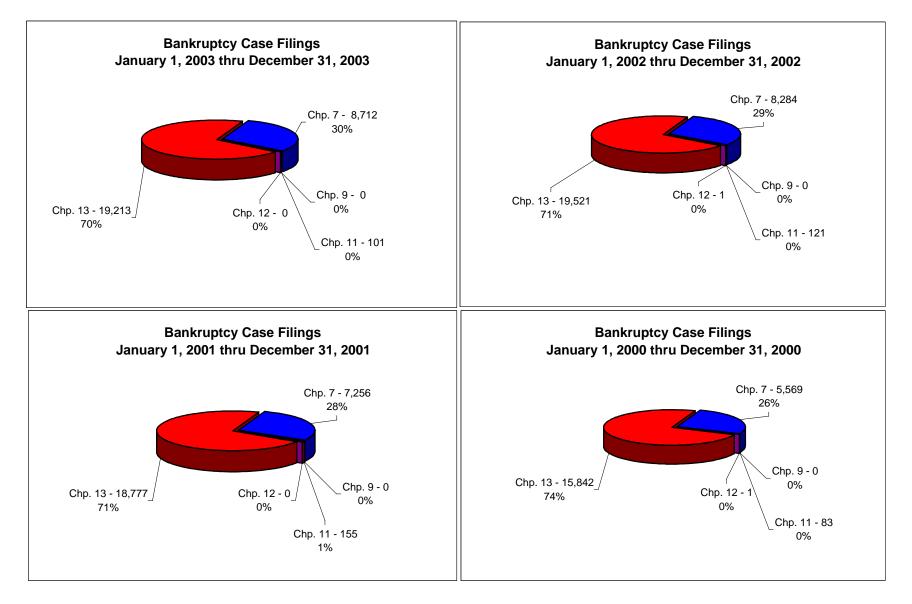

#### UNITED STATES BANKRUPTCY COURT Western District of Tennessee PETITIONS FILED FOR TWELVE MONTH PERIODS **BY DIVISIONS**

| Jan 1, 2003 - Dec 31, 2003                                                                                                                                                            |                                                                                                                                 |                                                                                                                                              |                                                                                                | % of Filings by Chap. By Div. Chapter % of                                                          |                                                                                                                                      |                                                                                                                        |                 |  |
|---------------------------------------------------------------------------------------------------------------------------------------------------------------------------------------|---------------------------------------------------------------------------------------------------------------------------------|----------------------------------------------------------------------------------------------------------------------------------------------|------------------------------------------------------------------------------------------------|-----------------------------------------------------------------------------------------------------|--------------------------------------------------------------------------------------------------------------------------------------|------------------------------------------------------------------------------------------------------------------------|-----------------|--|
|                                                                                                                                                                                       | Memphis                                                                                                                         | Jackson                                                                                                                                      | Totals                                                                                         |                                                                                                     | Memphis                                                                                                                              |                                                                                                                        | Totals Filings  |  |
| Chapter 7                                                                                                                                                                             | 6,251                                                                                                                           | 2,461                                                                                                                                        | 8,712                                                                                          | Chapter 7                                                                                           | 72%                                                                                                                                  | 28%                                                                                                                    | 30%             |  |
| Chapter 9                                                                                                                                                                             | 0                                                                                                                               | 0                                                                                                                                            | 0                                                                                              | Chapter 9                                                                                           | 0%                                                                                                                                   | 0%                                                                                                                     | 0%              |  |
| Chapter 11                                                                                                                                                                            | 58                                                                                                                              | 43                                                                                                                                           | 101                                                                                            | Chapter 11                                                                                          | 57%                                                                                                                                  | 43%                                                                                                                    | 0%              |  |
| Chapter 12                                                                                                                                                                            | 0                                                                                                                               | 0                                                                                                                                            | 0                                                                                              | Chapter 12                                                                                          | 0%                                                                                                                                   | 0%                                                                                                                     | 0%              |  |
| Chapter 13                                                                                                                                                                            | 15,794                                                                                                                          | 3,419                                                                                                                                        | 19,213                                                                                         | Chapter 13                                                                                          | 82%                                                                                                                                  | 18%                                                                                                                    | 70%             |  |
| Totals:                                                                                                                                                                               | 22,103                                                                                                                          | 5,923                                                                                                                                        | 28,026                                                                                         | Totals:                                                                                             | 79%                                                                                                                                  | 21%                                                                                                                    | 100%            |  |
|                                                                                                                                                                                       | Jan 1, 20                                                                                                                       | 02 - Dec 31                                                                                                                                  | , 2002                                                                                         |                                                                                                     | % of Filings by Chap. By Div. Chapter % of                                                                                           |                                                                                                                        |                 |  |
| _                                                                                                                                                                                     | Memphis                                                                                                                         | Jackson                                                                                                                                      | Totals                                                                                         |                                                                                                     | Memphis                                                                                                                              | Jackson                                                                                                                | Total Filings   |  |
| Chapter 7                                                                                                                                                                             | 5,967                                                                                                                           | 2,317                                                                                                                                        | 8,284                                                                                          | Chapter 7                                                                                           | 72%                                                                                                                                  | 28%                                                                                                                    | 30%             |  |
| Chapter 9                                                                                                                                                                             | 0                                                                                                                               | 0                                                                                                                                            | 0                                                                                              | Chapter 9                                                                                           | 0%                                                                                                                                   | 0%                                                                                                                     | 0%              |  |
| Chapter 11                                                                                                                                                                            | 47                                                                                                                              | 74                                                                                                                                           | 121                                                                                            | Chapter 11                                                                                          | 39%                                                                                                                                  | 61%                                                                                                                    | 0%              |  |
| Chapter 12                                                                                                                                                                            | 0                                                                                                                               | 0                                                                                                                                            | 1                                                                                              | Chapter 12                                                                                          | 0%                                                                                                                                   | 0%                                                                                                                     | 0%              |  |
| Chapter 13                                                                                                                                                                            | 15,877                                                                                                                          | 3,644                                                                                                                                        | 19,521                                                                                         | Chapter 13                                                                                          | 81%                                                                                                                                  | 19%                                                                                                                    | 71%             |  |
| Totals:                                                                                                                                                                               | 21,891                                                                                                                          | 6,035                                                                                                                                        | 27,927                                                                                         | Totals:                                                                                             | 78%                                                                                                                                  | 22%                                                                                                                    | 100%            |  |
|                                                                                                                                                                                       | Jan 1, 2                                                                                                                        | 001 - Dec 31                                                                                                                                 | , 2001                                                                                         |                                                                                                     | % of Filings by Chap. By Div. Chapter % of                                                                                           |                                                                                                                        |                 |  |
|                                                                                                                                                                                       | Memphis                                                                                                                         | Jackson                                                                                                                                      | Totals                                                                                         |                                                                                                     | Memphis                                                                                                                              | Jackson                                                                                                                | Total Filings   |  |
| Chapter 7                                                                                                                                                                             | 5,212                                                                                                                           | 2,044                                                                                                                                        | 7,256                                                                                          | Chapter 7                                                                                           | 72%                                                                                                                                  | 28%                                                                                                                    | 28%             |  |
| Chapter 9                                                                                                                                                                             | 0                                                                                                                               | 0                                                                                                                                            | 0                                                                                              | Chapter 9                                                                                           | 0%                                                                                                                                   | 0%                                                                                                                     | 0%              |  |
| Chapter 11                                                                                                                                                                            | 84                                                                                                                              | 71                                                                                                                                           | 155                                                                                            | Chapter 11                                                                                          | 54%                                                                                                                                  | 46%                                                                                                                    | 1%              |  |
| Chapter 12                                                                                                                                                                            | 0                                                                                                                               | 0                                                                                                                                            | 0                                                                                              | Chapter 12                                                                                          | 0%                                                                                                                                   | 0%                                                                                                                     | 0%              |  |
| Chapter 13                                                                                                                                                                            | 15,000                                                                                                                          | 3,777                                                                                                                                        | 17,890                                                                                         | Chapter 13                                                                                          | 84%                                                                                                                                  | 21%                                                                                                                    | 71%             |  |
| Totals:                                                                                                                                                                               | 20.296                                                                                                                          | 5,892                                                                                                                                        | 26,188                                                                                         | Totals:                                                                                             | 78%                                                                                                                                  | 22%                                                                                                                    | 100%            |  |
| Totalo.                                                                                                                                                                               | Jan 1, 2000 - Dec 31, 2000                                                                                                      |                                                                                                                                              |                                                                                                | Totalo.                                                                                             |                                                                                                                                      | y Chap. By Div.                                                                                                        |                 |  |
|                                                                                                                                                                                       | Memphis                                                                                                                         | Jackson                                                                                                                                      | Totals                                                                                         |                                                                                                     | Memphis                                                                                                                              | Jackson                                                                                                                | Total Filings   |  |
| Chapter 7                                                                                                                                                                             | 4,012                                                                                                                           | 1,557                                                                                                                                        | 5,569                                                                                          | Chapter 7                                                                                           | 72%                                                                                                                                  | 28%                                                                                                                    | 26%             |  |
| Chapter 9                                                                                                                                                                             | ,                                                                                                                               | ´ 0                                                                                                                                          | ´ 0                                                                                            | Chapter 9                                                                                           | 0%                                                                                                                                   | 0%                                                                                                                     | 0%              |  |
|                                                                                                                                                                                       | 0                                                                                                                               | 0                                                                                                                                            | 0                                                                                              |                                                                                                     |                                                                                                                                      |                                                                                                                        |                 |  |
|                                                                                                                                                                                       | 0<br>32                                                                                                                         |                                                                                                                                              | -                                                                                              | Chapter 11                                                                                          | 42%                                                                                                                                  |                                                                                                                        |                 |  |
| Chapter 11                                                                                                                                                                            | 32                                                                                                                              | 51                                                                                                                                           | 77                                                                                             | Chapter 11<br>Chapter 12                                                                            | 42%<br>0%                                                                                                                            | 66%                                                                                                                    | 0%              |  |
| Chapter 11<br>Chapter 12                                                                                                                                                              | 32<br>0                                                                                                                         | 51<br>1                                                                                                                                      | 77<br>1                                                                                        | Chapter 12                                                                                          | 0%                                                                                                                                   | 66%<br>100%                                                                                                            | 0%<br>0%        |  |
| Chapter 11<br>Chapter 12<br>Chapter 13                                                                                                                                                | 32<br>0<br>12,515                                                                                                               | 51<br>1<br>3,327                                                                                                                             | 77<br>1<br>15,457                                                                              | Chapter 12<br>Chapter 13                                                                            | 0%<br>81%                                                                                                                            | 66%<br>100%<br>22%                                                                                                     | 0%<br>0%<br>74% |  |
| Chapter 11<br>Chapter 12                                                                                                                                                              | 32<br>0<br>12,515<br>16,559                                                                                                     | 51<br>1<br><u>3,327</u><br>4,936                                                                                                             | 77<br>1<br>15,457<br>21,495                                                                    | Chapter 12                                                                                          | 0%                                                                                                                                   | 66%<br>100%                                                                                                            | 0%<br>0%        |  |
| Chapter 11<br>Chapter 12<br>Chapter 13                                                                                                                                                | 32<br>0<br>12,515<br>16,559<br><b>200</b>                                                                                       | 51<br>1<br><u>3,327</u><br><u>4,936</u><br>3 Over 20                                                                                         | 77<br>1<br><u>15,457</u><br><u>21,495</u><br><b>02</b>                                         | Chapter 12<br>Chapter 13                                                                            | 0%<br>81%                                                                                                                            | 66%<br>100%<br>22%                                                                                                     | 0%<br>0%<br>74% |  |
| Chapter 11<br>Chapter 12<br>Chapter 13<br>Totals:                                                                                                                                     | 32<br>0<br>12,515<br>16,559<br><b>200</b><br>Memphis                                                                            | 51<br>1<br><u>3,327</u><br>4,936                                                                                                             | 77<br>1<br><u>15,457</u><br><u>21,495</u><br>02<br>Total %                                     | Chapter 12<br>Chapter 13<br>Totals:                                                                 | 0%<br><u>81%</u><br>77%                                                                                                              | 66%<br>100%<br>22%                                                                                                     | 0%<br>0%<br>74% |  |
| Chapter 11<br>Chapter 12<br>Chapter 13<br>Totals:<br>Chapter 7                                                                                                                        | 32<br>0<br>12,515<br>16,559<br><b>200</b><br>Memphis<br>284                                                                     | 51<br>1<br>3,327<br>4,936<br><b>3 Over 20</b><br>Jackson<br>144                                                                              | 77<br>1<br>15,457<br>21,495<br>02<br>Total %<br>5.17%                                          | Chapter 12<br>Chapter 13<br>Totals:                                                                 | 0%<br>81%<br>77%                                                                                                                     | 66%<br>100%<br>22%                                                                                                     | 0%<br>0%<br>74% |  |
| Chapter 11<br>Chapter 12<br>Chapter 13<br>Totals:<br>Chapter 7<br>Chapter 9                                                                                                           | 32<br>0<br>12,515<br><u>16,559</u><br>200<br><u>Memphis</u><br>284<br>0                                                         | 51<br>1<br>3,327<br>4,936<br><b>3 Over 20</b><br>Jackson<br>144<br>0                                                                         | 77<br>1<br>15,457<br>21,495<br>02<br>Total %<br>5.17%<br>0.00%                                 | Chapter 12<br>Chapter 13<br>Totals:                                                                 | 0%<br>81%<br>77%<br>Overall Change<br>2003 to 2002                                                                                   | 66%<br>100%<br>22%                                                                                                     | 0%<br>0%<br>74% |  |
| Chapter 11<br>Chapter 12<br>Chapter 13<br>Totals:<br>Chapter 7<br>Chapter 9<br>Chapter 11                                                                                             | 32<br>0<br>12,515<br>16,559<br>200<br>Memphis<br>284<br>0<br>11                                                                 | 51<br>1<br>3,327<br>4,936<br>3 Over 20<br>Jackson<br>144<br>0<br>(31)                                                                        | 77<br>1<br>15,457<br>21,495<br>02<br>Total %<br>5.17%<br>0.00%<br>-16.39%                      | Chapter 12<br>Chapter 13<br>Totals:                                                                 | 0%<br>81%<br>77%                                                                                                                     | 66%<br>100%<br>22%                                                                                                     | 0%<br>0%<br>74% |  |
| Chapter 11<br>Chapter 12<br>Chapter 13<br>Totals:<br>Chapter 7<br>Chapter 9<br>Chapter 11<br>Chapter 12                                                                               | 32<br>0<br>12,515<br><u>16,559</u><br>200<br><u>Memphis</u><br>284<br>0<br>11<br>0                                              | 51<br>1<br>3,327<br><u>4,936</u><br><u>3 Over 20</u><br><u>Jackson</u><br>144<br>0<br>(31)<br>0                                              | 77<br>1<br>15,457<br>21,495<br>02<br>Total %<br>5.17%<br>0.00%<br>-16.39%<br>-50.00%           | Chapter 12<br>Chapter 13<br>Totals:                                                                 | 0%<br>81%<br>77%<br>Overall Change<br>2003 to 2002<br>Both Divisions)                                                                | 66%<br>100%<br>22%                                                                                                     | 0%<br>0%<br>74% |  |
| Chapter 11<br>Chapter 12<br>Chapter 13<br>Totals:<br>Chapter 7<br>Chapter 9<br>Chapter 11<br>Chapter 12<br>Chapter 13                                                                 | 32<br>0<br>12,515<br><u>16,559</u><br>200<br><u>Memphis</u><br>284<br>0<br>11<br>0<br>(83)                                      | 51<br>1<br>3,327<br>4,936<br>3 Over 20<br>Jackson<br>144<br>0<br>(31)<br>0<br>(225)                                                          | 77<br>1<br>15,457<br>21,495<br>02<br>Total %<br>5.17%<br>0.00%<br>-16.39%<br>-50.00%<br>-1.58% | Chapter 12<br>Chapter 13<br>Totals:                                                                 | 0%<br>81%<br>77%<br>Overall Change<br>2003 to 2002                                                                                   | 66%<br>100%<br>22%                                                                                                     | 0%<br>0%<br>74% |  |
| Chapter 11<br>Chapter 12<br>Chapter 13<br>Totals:<br>Chapter 7<br>Chapter 9<br>Chapter 11<br>Chapter 12                                                                               | 32<br>0<br>12,515<br>16,559<br>200<br>Memphis<br>284<br>0<br>11<br>0<br>(83)<br>212                                             | 51<br>1<br>3,327<br>4,936<br>3 Over 20<br>Jackson<br>144<br>0<br>(31)<br>0<br>(225)<br>(112)                                                 | 77<br>1<br>15,457<br>21,495<br>02<br>Total %<br>5.17%<br>0.00%<br>-16.39%<br>-50.00%           | Chapter 12<br>Chapter 13<br>Totals:                                                                 | 0%<br>81%<br>77%<br>Overall Change<br>2003 to 2002<br>Both Divisions)<br>0.35%                                                       | 66%<br>100%<br>22%<br>23%                                                                                              | 0%<br>0%<br>74% |  |
| Chapter 11<br>Chapter 12<br>Chapter 13<br>Totals:<br>Chapter 7<br>Chapter 9<br>Chapter 11<br>Chapter 12<br>Chapter 13                                                                 | 32<br>0<br>12,515<br><u>16,559</u><br>200<br><u>Memphis</u><br>284<br>0<br>11<br>0<br>(83)                                      | 51<br>1<br>3,327<br>4,936<br>3 Over 20<br>Jackson<br>144<br>0<br>(31)<br>0<br>(225)<br>(112)<br>2002                                         | 77<br>1<br>15,457<br>21,495<br>02<br>Total %<br>5.17%<br>0.00%<br>-16.39%<br>-50.00%<br>-1.58% | Chapter 12<br>Chapter 13<br>Totals:                                                                 | 0%<br>81%<br>77%<br>Overall Change<br>2003 to 2002<br>Both Divisions)<br>0.35%<br>2003 Over                                          | 66%<br>100%<br>22%<br>23%                                                                                              | 0%<br>0%<br>74% |  |
| Chapter 11<br>Chapter 12<br>Chapter 13<br>Totals:<br>Chapter 7<br>Chapter 9<br>Chapter 11<br>Chapter 12<br>Chapter 13                                                                 | 32<br>0<br>12,515<br>16,559<br>200<br>Memphis<br>284<br>0<br>11<br>0<br>(83)<br>212<br>2003 Over                                | 51<br>1<br>3,327<br>4,936<br>3 Over 20<br>Jackson<br>144<br>0<br>(31)<br>0<br>(225)<br>(112)                                                 | 77<br>1<br>15,457<br>21,495<br>02<br>Total %<br>5.17%<br>0.00%<br>-16.39%<br>-50.00%<br>-1.58% | Chapter 12<br>Chapter 13<br>Totals:                                                                 | 0%<br>81%<br>77%<br>Overall Change<br>2003 to 2002<br>Both Divisions)<br>0.35%                                                       | 66%<br>100%<br>22%<br>23%                                                                                              | 0%<br>0%<br>74% |  |
| Chapter 11<br>Chapter 12<br>Chapter 13<br>Totals:<br>Chapter 7<br>Chapter 7<br>Chapter 9<br>Chapter 11<br>Chapter 12<br>Chapter 13<br>Totals:                                         | 32<br>0<br>12,515<br>16,559<br>200<br>Memphis<br>284<br>0<br>11<br>0<br>(83)<br>212<br>2003 Over<br>Jackson                     | 51<br>1<br>3,327<br>4,936<br>3 Over 20<br>Jackson<br>144<br>0<br>(31)<br>0<br>(225)<br>(112)<br>2002<br>Total %                              | 77<br>1<br>15,457<br>21,495<br>02<br>Total %<br>5.17%<br>0.00%<br>-16.39%<br>-50.00%<br>-1.58% | Chapter 12<br>Chapter 13<br><u>Totals:</u><br>O<br>(E                                               | 0%<br>81%<br>77%<br>Overall Change<br>2003 to 2002<br>Both Divisions)<br>0.35%<br>2003 Over<br>Memphis                               | 66%<br>100%<br>22%<br>23%                                                                                              | 0%<br>0%<br>74% |  |
| Chapter 11<br>Chapter 12<br>Chapter 13<br>Totals:<br>Chapter 7<br>Chapter 7<br>Chapter 9<br>Chapter 11<br>Chapter 12<br>Chapter 13<br>Totals:<br>Chapter 7                            | 32<br>0<br>12,515<br>16,559<br>200<br>Memphis<br>284<br>0<br>11<br>0<br>(83)<br>212<br>2003 Over<br>Jackson<br>144              | 51<br>1<br>3,327<br>4,936<br>3 Over 20<br>Jackson<br>144<br>0<br>(31)<br>0<br>(225)<br>(112)<br>2002<br>Total %<br>6.21%                     | 77<br>1<br>15,457<br>21,495<br>02<br>Total %<br>5.17%<br>0.00%<br>-16.39%<br>-50.00%<br>-1.58% | Chapter 12<br>Chapter 13<br>Totals:<br>0<br>(E                                                      | 0%<br>81%<br>77%<br>2003 to 2002<br>30th Divisions)<br>0.35%<br>2003 Over<br>Memphis<br>284                                          | 66%<br>100%<br>22%<br>23%<br>7<br>2002<br><u>7 2002</u><br>4.76%                                                       | 0%<br>0%<br>74% |  |
| Chapter 11<br>Chapter 12<br>Chapter 13<br>Totals:<br>Chapter 7<br>Chapter 9<br>Chapter 11<br>Chapter 12<br>Chapter 13<br>Totals:<br>Chapter 7<br>Chapter 7<br>Chapter 9               | 32<br>0<br>12,515<br>16,559<br>200<br>Memphis<br>284<br>0<br>11<br>0<br>(83)<br>212<br>2003 Over<br>Jackson<br>144<br>0         | 51<br>1<br>3,327<br>4,936<br>3 Over 20<br>Jackson<br>144<br>0<br>(31)<br>0<br>(225)<br>(112)<br>2002<br>Total %<br>6.21%<br>0.00%            | 77<br>1<br>15,457<br>21,495<br>02<br>Total %<br>5.17%<br>0.00%<br>-16.39%<br>-50.00%<br>-1.58% | Chapter 12<br>Chapter 13<br>Totals:<br>0<br>(E<br>Chapter 7<br>Chapter 9                            | 0%<br>81%<br>77%<br>0verall Change<br>2003 to 2002<br>3oth Divisions)<br>0.35%<br>2003 Over<br><u>Memphis</u><br>284<br>0<br>11<br>0 | 66%<br>100%<br>22%<br>23%<br>5<br>2002<br>5<br>5<br>5<br>5<br>5<br>5<br>5<br>5<br>5<br>5<br>5<br>5<br>5<br>5<br>5<br>5 | 0%<br>0%<br>74% |  |
| Chapter 11<br>Chapter 12<br>Chapter 13<br>Totals:<br>Chapter 7<br>Chapter 9<br>Chapter 11<br>Chapter 12<br>Chapter 13<br>Totals:<br>Chapter 7<br>Chapter 7<br>Chapter 9<br>Chapter 11 | 32<br>0<br>12,515<br>16,559<br>200<br>Memphis<br>284<br>0<br>11<br>0<br>(83)<br>212<br>2003 Over<br>Jackson<br>144<br>0<br>(31) | 51<br>1<br>3,327<br>4,936<br>3 Over 20<br>Jackson<br>144<br>0<br>(31)<br>0<br>(225)<br>(112)<br>2002<br>Total %<br>6.21%<br>0.00%<br>-41.89% | 77<br>1<br>15,457<br>21,495<br>02<br>Total %<br>5.17%<br>0.00%<br>-16.39%<br>-50.00%<br>-1.58% | Chapter 12<br>Chapter 13<br>Totals:<br>0<br>(E<br>Chapter 7<br>Chapter 7<br>Chapter 9<br>Chapter 11 | 0%<br>81%<br>77%<br>0verall Change<br>2003 to 2002<br>3oth Divisions)<br>0.35%<br>2003 Over<br><u>Memphis</u><br>284<br>0<br>11      | 66%<br>100%<br>22%<br>23%<br>23%<br>7<br>2002<br>Total %<br>4.76%<br>0.00%<br>23.40%                                   | 0%<br>0%<br>74% |  |

Calculation of percentages are rounded to two places. .745 would be shown as .75 or 75%, and .744 would be displayed as .74 or 74%.

NOTE: Data For Each Year was Calculated Beginning December 31 of that Year And Extending Backwards Twelve Months through Jan 1