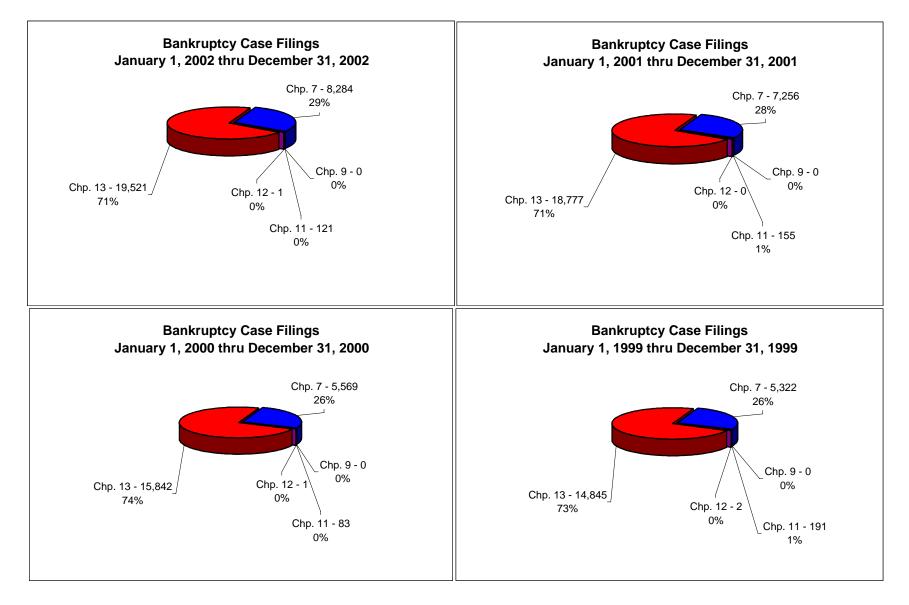

## UNITED STATES BANKRUPTCY COURT Western District of Tennessee PETITIONS FILED FOR TWELVE MONTH PERIODS BY DIVISIONS

| Jan 1, 2002 - Dec 31, 2002                                                                             |                                                                                     |                                                                                       |                                                | % of Filings by Chap. By Div. Chapter % of |                                                                                   |                                              |               |  |
|--------------------------------------------------------------------------------------------------------|-------------------------------------------------------------------------------------|---------------------------------------------------------------------------------------|------------------------------------------------|--------------------------------------------|-----------------------------------------------------------------------------------|----------------------------------------------|---------------|--|
|                                                                                                        | Memphis                                                                             | Jackson                                                                               | Totals                                         |                                            | Memphis                                                                           | Jackson                                      | Total Filings |  |
| Chapter 7                                                                                              | 5,967                                                                               | 2,317                                                                                 | 8,284                                          | Chapter 7                                  | 72%                                                                               | 28%                                          | 29%           |  |
| Chapter 9                                                                                              | 0                                                                                   | 0                                                                                     | 0                                              | Chapter 9                                  | 0%                                                                                | 0%                                           | 0%            |  |
| Chapter 11                                                                                             | 47                                                                                  | 74                                                                                    | 121                                            | Chapter 11                                 | 39%                                                                               | 61%                                          | 0%            |  |
| Chapter 12                                                                                             | 1                                                                                   | 0                                                                                     | 1                                              | Chapter 12                                 | 0%                                                                                | 0%                                           | 0%            |  |
| Chapter 13                                                                                             | 15,877                                                                              | 3,644                                                                                 | 19,521                                         | Chapter 13                                 | 81%                                                                               | 19%                                          | 71%           |  |
| Totals:                                                                                                | 21,892                                                                              | 6,035                                                                                 | 27,927                                         | Totals:                                    | 78%                                                                               | 22%                                          | 100%          |  |
| Jan 1, 2001 - Dec 31, 2001                                                                             |                                                                                     |                                                                                       |                                                |                                            | % of Filings by C                                                                 |                                              |               |  |
|                                                                                                        | Memphis                                                                             | Jackson                                                                               | Totals                                         |                                            | Memphis                                                                           | Jackson                                      | Total Filings |  |
| Chapter 7                                                                                              | 5,212                                                                               | 2,044                                                                                 | 7,256                                          | Chapter 7                                  | 72%                                                                               | 28%                                          | 28%           |  |
| Chapter 9                                                                                              | 0                                                                                   | 0                                                                                     | 0                                              | Chapter 9                                  | 0%                                                                                | 0%                                           | 0%            |  |
| Chapter 11                                                                                             | 84                                                                                  | 71                                                                                    | 155                                            | Chapter 11                                 | 54%                                                                               | 46%                                          | 1%            |  |
| Chapter 12                                                                                             | 0                                                                                   | 0                                                                                     | 0                                              | Chapter 12                                 | 0%                                                                                | 0%                                           | 0%            |  |
| Chapter 13                                                                                             | 15,000                                                                              | 3,777                                                                                 | 18,777                                         | Chapter 13                                 | 80%                                                                               | 20%                                          | 71%           |  |
| Totals:                                                                                                | 20,296                                                                              | 5,892                                                                                 | 26,188                                         | Totals:                                    | 78%                                                                               | 22%                                          | 100%          |  |
| Jan 1, 2000 - Dec 31, 2000                                                                             |                                                                                     |                                                                                       |                                                |                                            | % of Filings by Chap. By Div. Chapter % of                                        |                                              |               |  |
|                                                                                                        | Memphis                                                                             | Jackson                                                                               | Totals                                         |                                            | Memphis                                                                           | Jackson                                      | Total Filings |  |
| Chapter 7                                                                                              | 4,012                                                                               | 1,557                                                                                 | 5,569                                          | Chapter 7                                  | 72%                                                                               | 28%                                          | 26%           |  |
| Chapter 9                                                                                              | 0                                                                                   | 0                                                                                     | 0                                              | Chapter 9                                  | 0%                                                                                | 0%                                           | 0%            |  |
| Chapter 11                                                                                             | 32                                                                                  | 51                                                                                    | 83                                             | Chapter 11                                 | 39%                                                                               | 61%                                          | 0%            |  |
| Chapter 12                                                                                             | 0                                                                                   | 1                                                                                     | 1                                              | Chapter 12                                 | 0%                                                                                | 100%                                         | 0%            |  |
| Chapter 13                                                                                             | 12,515                                                                              | 3,327                                                                                 | 15,842                                         | Chapter 13                                 | 79%                                                                               | 21%                                          | 74%           |  |
| Totals:                                                                                                | 16,559                                                                              | 4,936                                                                                 | 21,495                                         | Totals:                                    | 77%                                                                               | 23%                                          | 100%          |  |
| Jan 1, 1999 - Dec 31, 1999                                                                             |                                                                                     |                                                                                       |                                                |                                            | % of Filings by C                                                                 | hap. By Div. Ch                              | apter % of    |  |
|                                                                                                        | Memphis                                                                             | Jackson                                                                               | Totals                                         |                                            | Memphis                                                                           | Jackson                                      | Total Filings |  |
| Chapter 7                                                                                              | 3,941                                                                               | 1,381                                                                                 | 5,322                                          | Chapter 7                                  | 74%                                                                               | 26%                                          | 26%           |  |
| Chapter 9                                                                                              | 0                                                                                   | 0                                                                                     | 0                                              | Chapter 9                                  | 0%                                                                                | 0%                                           | 0%            |  |
| Chapter 11                                                                                             | 166                                                                                 | 25                                                                                    | 191                                            | Chapter 11                                 | 87%                                                                               | 13%                                          | 1%            |  |
| Chapter 12                                                                                             | 1                                                                                   | 1                                                                                     | 2                                              | Chapter 12                                 | 50%                                                                               | 50%                                          | 0%            |  |
| Chapter 13                                                                                             | 12,048                                                                              | 2,797                                                                                 | 14,845                                         | Chapter 13                                 | 81%                                                                               | 19%                                          | 73%           |  |
| Totals:                                                                                                | 16,156                                                                              | 4,204                                                                                 | 20,360                                         | Totals:                                    | 79%                                                                               | 21%                                          | 100%          |  |
|                                                                                                        | 20                                                                                  | 002 Over 20                                                                           | 01                                             |                                            |                                                                                   |                                              |               |  |
|                                                                                                        |                                                                                     |                                                                                       |                                                |                                            |                                                                                   |                                              |               |  |
| -                                                                                                      | Memphis                                                                             | Jackson                                                                               | Total %                                        |                                            |                                                                                   |                                              |               |  |
| Chapter 7                                                                                              | Memphis<br>755                                                                      | Jackson<br>273                                                                        | <b>Total %</b><br>14,17%                       | O                                          | verall Change                                                                     |                                              |               |  |
| Chapter 7<br>Chapter 9                                                                                 | 755                                                                                 | 273                                                                                   | 14.17%                                         |                                            | verall Change<br>2002 to 2001                                                     |                                              |               |  |
| Chapter 9                                                                                              | 755<br>0                                                                            | 273<br>0                                                                              | 14.17%<br>0.00%                                |                                            | 2002 to 2001                                                                      |                                              |               |  |
| Chapter 9<br>Chapter 11                                                                                | 755<br>0<br>(37)                                                                    | 273<br>0<br>3                                                                         | 14.17%<br>0.00%<br>-21.79%                     |                                            |                                                                                   |                                              |               |  |
| Chapter 9<br>Chapter 11<br>Chapter 12                                                                  | 755<br>0<br>(37)<br>1                                                               | 273<br>0<br>3<br>0                                                                    | 14.17%<br>0.00%<br>-21.79%<br>100.00%          |                                            | 2002 to 2001<br>oth Divisions)                                                    |                                              |               |  |
| Chapter 9<br>Chapter 11<br>Chapter 12<br>Chapter 13                                                    | 755<br>0<br>(37)<br>1<br>877                                                        | 273<br>0<br>3<br>0<br>(133)                                                           | 14.17%<br>0.00%<br>-21.79%<br>100.00%<br>3.96% |                                            | 2002 to 2001                                                                      |                                              |               |  |
| Chapter 9<br>Chapter 11<br>Chapter 12                                                                  | 755<br>0<br>(37)<br>1<br><u>877</u><br><b>1,596</b>                                 | 273<br>0<br>3<br>(133)<br>143                                                         | 14.17%<br>0.00%<br>-21.79%<br>100.00%          |                                            | 2002 to 2001<br>oth Divisions)<br>6.64%                                           | er. 2001                                     |               |  |
| Chapter 9<br>Chapter 11<br>Chapter 12<br>Chapter 13                                                    | 755<br>0<br>(37)<br>1<br>877<br><b>1,596</b><br>2002 Ov                             | 273<br>0<br>3<br>0<br>(133)<br>143<br>//er 2001                                       | 14.17%<br>0.00%<br>-21.79%<br>100.00%<br>3.96% |                                            | 2002 to 2001<br>oth Divisions)<br>6.64%<br>2002 Ov                                |                                              |               |  |
| Chapter 9<br>Chapter 11<br>Chapter 12<br>Chapter 13<br>Totals:                                         | 755<br>0<br>(37)<br>1<br>877<br>1,596<br>2002 Ov<br>Jackson                         | 273<br>0<br>3<br>0<br>(133)<br>143<br>/er 2001<br>Total %                             | 14.17%<br>0.00%<br>-21.79%<br>100.00%<br>3.96% | (B                                         | 2002 to 2001<br>oth Divisions)<br>6.64%<br><u>2002 Ov</u><br>Memphis              | Total %                                      |               |  |
| Chapter 9<br>Chapter 11<br>Chapter 12<br>Chapter 13<br>Totals:<br>Chapter 7                            | 755<br>0<br>(37)<br>1<br>877<br><b>1,596</b><br>2002 Ov                             | 273<br>0<br>3<br>0<br>(133)<br>143<br>/er 2001<br>Total %<br>13.36%                   | 14.17%<br>0.00%<br>-21.79%<br>100.00%<br>3.96% | (B<br>Chapter 7                            | 2002 to 2001<br>oth Divisions)<br>6.64%<br>2002 Ov                                |                                              |               |  |
| Chapter 9<br>Chapter 11<br>Chapter 12<br>Chapter 13<br>Totals:<br>Chapter 7<br>Chapter 9               | 755<br>0<br>(37)<br>1<br>877<br>1,596<br>2002 Ov<br>Jackson<br>273<br>0             | 273<br>0<br>3<br>0<br>(133)<br>143<br>/er 2001<br>Total %<br>13.36%<br>0.00%          | 14.17%<br>0.00%<br>-21.79%<br>100.00%<br>3.96% | (B<br>Chapter 7<br>Chapter 9               | 2002 to 2001<br>oth Divisions)<br>6.64%<br>2002 Ov<br>Memphis<br>755<br>0         | Total %<br>14.49%<br>0.00%                   |               |  |
| Chapter 9<br>Chapter 11<br>Chapter 12<br>Chapter 13<br>Totals:<br>Chapter 7                            | 755<br>0<br>(37)<br>1<br>877<br><b>1,596</b><br>2002 Ov<br>Jackson<br>273           | 273<br>0<br>3<br>0<br>(133)<br>143<br>/er 2001<br>Total %<br>13.36%                   | 14.17%<br>0.00%<br>-21.79%<br>100.00%<br>3.96% | (B<br>Chapter 7                            | 2002 to 2001<br>oth Divisions)<br>6.64%<br>2002 Ov<br><u>Memphis</u><br>755       | <b>Total %</b><br>14.49%                     |               |  |
| Chapter 9<br>Chapter 11<br>Chapter 12<br>Chapter 13<br>Totals:<br>Chapter 7<br>Chapter 9<br>Chapter 11 | 755<br>0<br>(37)<br>1<br>877<br><b>1,596</b><br>2002 Ov<br>Jackson<br>273<br>0<br>3 | 273<br>0<br>3<br>0<br>(133)<br>143<br>/er 2001<br>Total %<br>13.36%<br>0.00%<br>4.23% | 14.17%<br>0.00%<br>-21.79%<br>100.00%<br>3.96% | (B<br>Chapter 7<br>Chapter 9<br>Chapter 11 | 2002 to 2001<br>oth Divisions)<br>6.64%<br>2002 Ov<br>Memphis<br>755<br>0<br>(37) | <u>Total %</u><br>14.49%<br>0.00%<br>-44.05% |               |  |