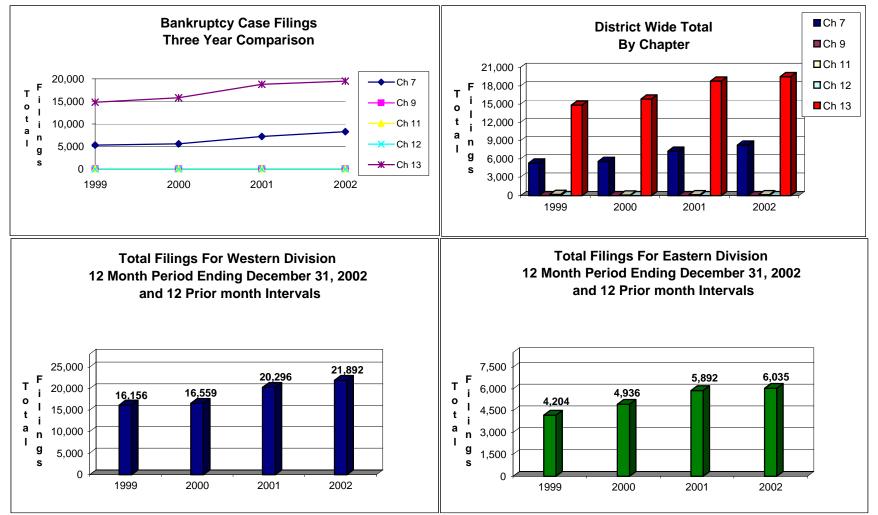

## UNITED STATES BANKRUPTCY COURT Western District of Tennessee PETITIONS FILED FOR TWELVE MONTH PERIODS BY DIVISIONS

| Jan 1, 2002 - Dec 31, 2002                                                                             |                                                                                     |                                                                                       |                                                | % of Filings by Chap. By Div. Chapter % of |                                                                                   |                                              |               |  |
|--------------------------------------------------------------------------------------------------------|-------------------------------------------------------------------------------------|---------------------------------------------------------------------------------------|------------------------------------------------|--------------------------------------------|-----------------------------------------------------------------------------------|----------------------------------------------|---------------|--|
|                                                                                                        | Memphis                                                                             | Jackson                                                                               | Totals                                         |                                            | Memphis                                                                           | Jackson                                      | Total Filings |  |
| Chapter 7                                                                                              | 5,967                                                                               | 2,317                                                                                 | 8,284                                          | Chapter 7                                  | 72%                                                                               | 28%                                          | 29%           |  |
| Chapter 9                                                                                              | 0                                                                                   | 0                                                                                     | 0                                              | Chapter 9                                  | 0%                                                                                | 0%                                           | 0%            |  |
| Chapter 11                                                                                             | 47                                                                                  | 74                                                                                    | 121                                            | Chapter 11                                 | 39%                                                                               | 61%                                          | 0%            |  |
| Chapter 12                                                                                             | 1                                                                                   | 0                                                                                     | 1                                              | Chapter 12                                 | 0%                                                                                | 0%                                           | 0%            |  |
| Chapter 13                                                                                             | 15,877                                                                              | 3,644                                                                                 | 19,521                                         | Chapter 13                                 | 81%                                                                               | 19%                                          | 71%           |  |
| Totals:                                                                                                | 21,892                                                                              | 6,035                                                                                 | 27,927                                         | Totals:                                    | 78%                                                                               | 22%                                          | 100%          |  |
| Jan 1, 2001 - Dec 31, 2001                                                                             |                                                                                     |                                                                                       |                                                |                                            | % of Filings by C                                                                 |                                              |               |  |
|                                                                                                        | Memphis                                                                             | Jackson                                                                               | Totals                                         |                                            | Memphis                                                                           | Jackson                                      | Total Filings |  |
| Chapter 7                                                                                              | 5,212                                                                               | 2,044                                                                                 | 7,256                                          | Chapter 7                                  | 72%                                                                               | 28%                                          | 28%           |  |
| Chapter 9                                                                                              | 0                                                                                   | 0                                                                                     | 0                                              | Chapter 9                                  | 0%                                                                                | 0%                                           | 0%            |  |
| Chapter 11                                                                                             | 84                                                                                  | 71                                                                                    | 155                                            | Chapter 11                                 | 54%                                                                               | 46%                                          | 1%            |  |
| Chapter 12                                                                                             | 0                                                                                   | 0                                                                                     | 0                                              | Chapter 12                                 | 0%                                                                                | 0%                                           | 0%            |  |
| Chapter 13                                                                                             | 15,000                                                                              | 3,777                                                                                 | 18,777                                         | Chapter 13                                 | 80%                                                                               | 20%                                          | 71%           |  |
| Totals:                                                                                                | 20,296                                                                              | 5,892                                                                                 | 26,188                                         | Totals:                                    | 78%                                                                               | 22%                                          | 100%          |  |
| Jan 1, 2000 - Dec 31, 2000                                                                             |                                                                                     |                                                                                       |                                                |                                            | % of Filings by Chap. By Div. Chapter % of                                        |                                              |               |  |
|                                                                                                        | Memphis                                                                             | Jackson                                                                               | Totals                                         |                                            | Memphis                                                                           | Jackson                                      | Total Filings |  |
| Chapter 7                                                                                              | 4,012                                                                               | 1,557                                                                                 | 5,569                                          | Chapter 7                                  | 72%                                                                               | 28%                                          | 26%           |  |
| Chapter 9                                                                                              | 0                                                                                   | 0                                                                                     | 0                                              | Chapter 9                                  | 0%                                                                                | 0%                                           | 0%            |  |
| Chapter 11                                                                                             | 32                                                                                  | 51                                                                                    | 83                                             | Chapter 11                                 | 39%                                                                               | 61%                                          | 0%            |  |
| Chapter 12                                                                                             | 0                                                                                   | 1                                                                                     | 1                                              | Chapter 12                                 | 0%                                                                                | 100%                                         | 0%            |  |
| Chapter 13                                                                                             | 12,515                                                                              | 3,327                                                                                 | 15,842                                         | Chapter 13                                 | 79%                                                                               | 21%                                          | 74%           |  |
| Totals:                                                                                                | 16,559                                                                              | 4,936                                                                                 | 21,495                                         | Totals:                                    | 77%                                                                               | 23%                                          | 100%          |  |
| Jan 1, 1999 - Dec 31, 1999                                                                             |                                                                                     |                                                                                       |                                                |                                            | % of Filings by C                                                                 | hap. By Div. Ch                              | apter % of    |  |
|                                                                                                        | Memphis                                                                             | Jackson                                                                               | Totals                                         |                                            | Memphis                                                                           | Jackson                                      | Total Filings |  |
| Chapter 7                                                                                              | 3,941                                                                               | 1,381                                                                                 | 5,322                                          | Chapter 7                                  | 74%                                                                               | 26%                                          | 26%           |  |
| Chapter 9                                                                                              | 0                                                                                   | 0                                                                                     | 0                                              | Chapter 9                                  | 0%                                                                                | 0%                                           | 0%            |  |
| Chapter 11                                                                                             | 166                                                                                 | 25                                                                                    | 191                                            | Chapter 11                                 | 87%                                                                               | 13%                                          | 1%            |  |
| Chapter 12                                                                                             | 1                                                                                   | 1                                                                                     | 2                                              | Chapter 12                                 | 50%                                                                               | 50%                                          | 0%            |  |
| Chapter 13                                                                                             | 12,048                                                                              | 2,797                                                                                 | 14,845                                         | Chapter 13                                 | 81%                                                                               | 19%                                          | 73%           |  |
| Totals:                                                                                                | 16,156                                                                              | 4,204                                                                                 | 20,360                                         | Totals:                                    | 79%                                                                               | 21%                                          | 100%          |  |
|                                                                                                        | 20                                                                                  | 002 Over 20                                                                           | 01                                             |                                            |                                                                                   |                                              |               |  |
|                                                                                                        |                                                                                     |                                                                                       |                                                |                                            |                                                                                   |                                              |               |  |
| -                                                                                                      | Memphis                                                                             | Jackson                                                                               | Total %                                        |                                            |                                                                                   |                                              |               |  |
| Chapter 7                                                                                              | Memphis<br>755                                                                      | Jackson<br>273                                                                        | <b>Total %</b><br>14,17%                       | O                                          | verall Change                                                                     |                                              |               |  |
| Chapter 7<br>Chapter 9                                                                                 | 755                                                                                 | 273                                                                                   | 14.17%                                         |                                            | verall Change<br>2002 to 2001                                                     |                                              |               |  |
| Chapter 9                                                                                              | 755<br>0                                                                            | 273<br>0                                                                              | 14.17%<br>0.00%                                |                                            | 2002 to 2001                                                                      |                                              |               |  |
| Chapter 9<br>Chapter 11                                                                                | 755<br>0<br>(37)                                                                    | 273<br>0<br>3                                                                         | 14.17%<br>0.00%<br>-21.79%                     |                                            |                                                                                   |                                              |               |  |
| Chapter 9<br>Chapter 11<br>Chapter 12                                                                  | 755<br>0<br>(37)<br>1                                                               | 273<br>0<br>3<br>0                                                                    | 14.17%<br>0.00%<br>-21.79%<br>100.00%          |                                            | 2002 to 2001<br>oth Divisions)                                                    |                                              |               |  |
| Chapter 9<br>Chapter 11<br>Chapter 12<br>Chapter 13                                                    | 755<br>0<br>(37)<br>1<br>877                                                        | 273<br>0<br>3<br>0<br>(133)                                                           | 14.17%<br>0.00%<br>-21.79%<br>100.00%<br>3.96% |                                            | 2002 to 2001                                                                      |                                              |               |  |
| Chapter 9<br>Chapter 11<br>Chapter 12                                                                  | 755<br>0<br>(37)<br>1<br><u>877</u><br><b>1,596</b>                                 | 273<br>0<br>3<br>(133)<br>143                                                         | 14.17%<br>0.00%<br>-21.79%<br>100.00%          |                                            | 2002 to 2001<br>oth Divisions)<br>6.64%                                           | er. 2001                                     |               |  |
| Chapter 9<br>Chapter 11<br>Chapter 12<br>Chapter 13                                                    | 755<br>0<br>(37)<br>1<br>877<br><b>1,596</b><br>2002 Ov                             | 273<br>0<br>3<br>0<br>(133)<br>143<br>//er 2001                                       | 14.17%<br>0.00%<br>-21.79%<br>100.00%<br>3.96% |                                            | 2002 to 2001<br>oth Divisions)<br>6.64%<br>2002 Ov                                |                                              |               |  |
| Chapter 9<br>Chapter 11<br>Chapter 12<br>Chapter 13<br>Totals:                                         | 755<br>0<br>(37)<br>1<br>877<br>1,596<br>2002 Ov<br>Jackson                         | 273<br>0<br>3<br>0<br>(133)<br>143<br>/er 2001<br>Total %                             | 14.17%<br>0.00%<br>-21.79%<br>100.00%<br>3.96% | (B                                         | 2002 to 2001<br>oth Divisions)<br>6.64%<br><u>2002 Ov</u><br>Memphis              | Total %                                      |               |  |
| Chapter 9<br>Chapter 11<br>Chapter 12<br>Chapter 13<br>Totals:<br>Chapter 7                            | 755<br>0<br>(37)<br>1<br>877<br><b>1,596</b><br>2002 Ov                             | 273<br>0<br>3<br>0<br>(133)<br>143<br>/er 2001<br>Total %<br>13.36%                   | 14.17%<br>0.00%<br>-21.79%<br>100.00%<br>3.96% | (B<br>Chapter 7                            | 2002 to 2001<br>oth Divisions)<br>6.64%<br>2002 Ov                                |                                              |               |  |
| Chapter 9<br>Chapter 11<br>Chapter 12<br>Chapter 13<br>Totals:<br>Chapter 7<br>Chapter 9               | 755<br>0<br>(37)<br>1<br>877<br>1,596<br>2002 Ov<br>Jackson<br>273<br>0             | 273<br>0<br>3<br>0<br>(133)<br>143<br>/er 2001<br>Total %<br>13.36%<br>0.00%          | 14.17%<br>0.00%<br>-21.79%<br>100.00%<br>3.96% | (B<br>Chapter 7<br>Chapter 9               | 2002 to 2001<br>oth Divisions)<br>6.64%<br>2002 Ov<br>Memphis<br>755<br>0         | Total %<br>14.49%<br>0.00%                   |               |  |
| Chapter 9<br>Chapter 11<br>Chapter 12<br>Chapter 13<br>Totals:<br>Chapter 7                            | 755<br>0<br>(37)<br>1<br>877<br><b>1,596</b><br>2002 Ov<br>Jackson<br>273           | 273<br>0<br>3<br>0<br>(133)<br>143<br>/er 2001<br>Total %<br>13.36%                   | 14.17%<br>0.00%<br>-21.79%<br>100.00%<br>3.96% | (B<br>Chapter 7                            | 2002 to 2001<br>oth Divisions)<br>6.64%<br>2002 Ov<br><u>Memphis</u><br>755       | <b>Total %</b><br>14.49%                     |               |  |
| Chapter 9<br>Chapter 11<br>Chapter 12<br>Chapter 13<br>Totals:<br>Chapter 7<br>Chapter 9<br>Chapter 11 | 755<br>0<br>(37)<br>1<br>877<br><b>1,596</b><br>2002 Ov<br>Jackson<br>273<br>0<br>3 | 273<br>0<br>3<br>0<br>(133)<br>143<br>/er 2001<br>Total %<br>13.36%<br>0.00%<br>4.23% | 14.17%<br>0.00%<br>-21.79%<br>100.00%<br>3.96% | (B<br>Chapter 7<br>Chapter 9<br>Chapter 11 | 2002 to 2001<br>oth Divisions)<br>6.64%<br>2002 Ov<br>Memphis<br>755<br>0<br>(37) | <u>Total %</u><br>14.49%<br>0.00%<br>-44.05% |               |  |