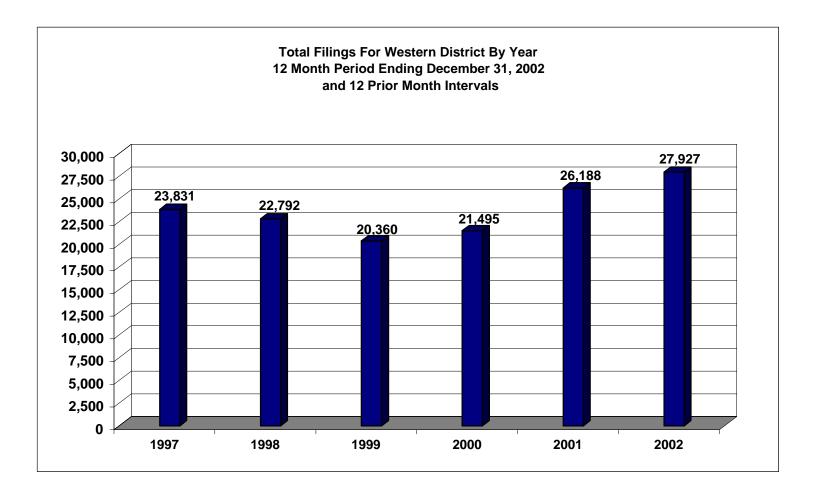

## United States Bankruptcy Court Western District of Tennessee

NOTE: Data For Each Year was Calculated Beginning Dec 31 of that Year And Extending Backwards Twelve Months through Jan 01