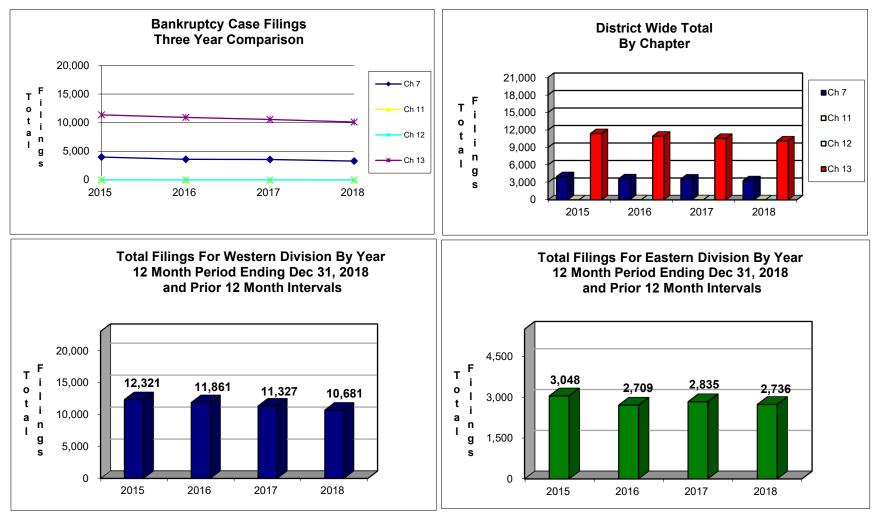

## UNITED STATES BANKRUPTCY COURT Western District of Tennessee PETITIONS FILED FOR TWELVE MONTH PERIODS BY DIVISIONS

| Jan 1, 2018 - Dec 31, 2018 |                         |         |         |                                            | % of Filings by Chap. By Div. Chapter % of |          |               |  |
|----------------------------|-------------------------|---------|---------|--------------------------------------------|--------------------------------------------|----------|---------------|--|
|                            | Memphis                 | Jackson | Totals  |                                            | Memphis                                    | Jackson  | Total Filings |  |
| Chapter 7                  | 2,460                   | 825     | 3,285   | Chapter 7                                  | 75%                                        | 25%      | 24%           |  |
| Chapter 11                 | 14                      | 2       | 16      | Chapter 11                                 | 87%                                        | 12%      | 0%            |  |
| Chapter 12                 | 0                       | 2       | 2       | Chapter 12                                 | 0%                                         | 100%     | 0%            |  |
| Chapter 13                 | 8,207                   | 1,907   | 10,114  | Chapter 13                                 | 81%                                        | 19%      | 75%           |  |
| Totals:                    | 10,681                  | 2,736   | 13,417  | Totals:                                    | 80%                                        | 20%      | 100%          |  |
| Jan 1, 2017 - Dec 31, 2017 |                         |         |         |                                            | % of Filings by Chap. By Div. Chapter % of |          |               |  |
|                            | Memphis                 | Jackson | Totals  |                                            | Memphis                                    | Jackson  | Total Filings |  |
| Chapter 7                  | 2,650                   | 930     | 3,580   | Chapter 7                                  | 74%                                        | 26%      | 25%           |  |
| Chapter 11                 | 23                      | 5       | 28      | Chapter 11                                 | 82%                                        | 18%      | 0%            |  |
| Chapter 12                 | 1                       | 2       | 3       | Chapter 12                                 | 33%                                        | 67%      | 0%            |  |
| Chapter 13                 | 8,653                   | 1,898   | 10,551  | Chapter 13                                 | 82%                                        | 18%      | 75%           |  |
| Totals:                    | 11,327                  | 2,835   | 14,162  | Totals:                                    | 80%                                        | 20%      | 100%          |  |
| Jan 1, 2016 - Dec 31, 2016 |                         |         |         |                                            | % of Filings by Chap. By Div. Chapter % of |          |               |  |
|                            | Memphis                 | Jackson | Totals  |                                            | Memphis                                    | Jackson  | Total Filings |  |
| Chapter 7                  | 2,765                   | 846     | 3,611   | Chapter 7                                  | 77%                                        | 23%      | 25%           |  |
| Chapter 11                 | 23                      | 13      | 36      | Chapter 11                                 | 64%                                        | 36%      | 0%            |  |
| Chapter 12                 | 0                       | 0       | 0       | Chapter 12                                 | 0%                                         | 0%       | 0%            |  |
| Chapter 13                 | 9,073                   | 1,850   | 10,923  | Chapter 13                                 | 83%                                        | 17%      | 75%           |  |
| Totals:                    | 11,861                  | 2,709   | 14,570  | Totals:                                    | 81%                                        | 19%      | 100%          |  |
| Jan 1, 2015 - Dec 31, 2015 |                         |         |         | % of Filings by Chap. By Div. Chapter % of |                                            |          |               |  |
|                            | Memphis                 | Jackson | Totals  |                                            | Memphis                                    | Jackson  | Total Filings |  |
| Chapter 7                  | 2,971                   | 1,015   | 3,986   | Chapter 7                                  | 75%                                        | 25%      | 26%           |  |
| Chapter 11                 | 15                      | 3       | 18      | Chapter 11                                 | 83%                                        | 17%      | 0%            |  |
| Chapter 12                 | 0                       | 0       | 0       | Chapter 12                                 | 0%                                         | 0%       | 0%            |  |
| Chapter 13                 | 9,335                   | 2,030   | 11,365  | Chapter 13                                 | 82%                                        | 18%      | 74%           |  |
| Totals:                    | 12,321                  | 3,048   | 15,369  | Totals:                                    | 80%                                        | 20%      | 100%          |  |
| 2018 Over 2017             |                         |         |         |                                            |                                            |          |               |  |
|                            | Memphis Jackson Total % |         |         | Overall Change                             |                                            |          |               |  |
| Chapter 7                  | (190)                   | (105)   | -8.24%  | 2                                          | 2018 Over 2017                             |          |               |  |
| Chapter 11                 | (9)                     | (3)     | -42.86% | (B                                         | Both Divisions)                            |          |               |  |
| Chapter 12                 | (1)                     | 0       | -33.33% |                                            |                                            |          |               |  |
| Chapter 13                 | (446)                   | 9       | -4.14%  |                                            | -5.26%                                     |          |               |  |
| Totals:                    | (646)                   | (99)    | -5.26%  |                                            |                                            |          |               |  |
|                            |                         |         |         |                                            |                                            |          |               |  |
| 2018 Over 2017             |                         |         |         | 2018 Over 2017                             |                                            |          |               |  |
|                            | Jackson                 | Total % |         |                                            | Memphis                                    | Total %  |               |  |
| Chapter 7                  | (105)                   | -11.29% |         | Chapter 7                                  | (190)                                      | -7.17%   |               |  |
| Chapter 11                 | (3)                     | -60.00% |         | Chapter 11                                 | (9)                                        | -39.13%  |               |  |
| Chapter 12                 | 0                       | 0.00%   |         | Chapter 12                                 | (1)                                        | -100.00% |               |  |
| Chapter 13                 | 9                       | 0.47%   |         | Chapter 13                                 | (446)                                      | -5.15%   |               |  |
| Totals:                    | (99)                    | -3.49%  |         | Totals:                                    | (646)                                      | -5.70%   |               |  |

Calculation of percentages are rounded to two places. .745 would be shown as .75 or 75%, and .744 would be displayed as .74 or 74%.