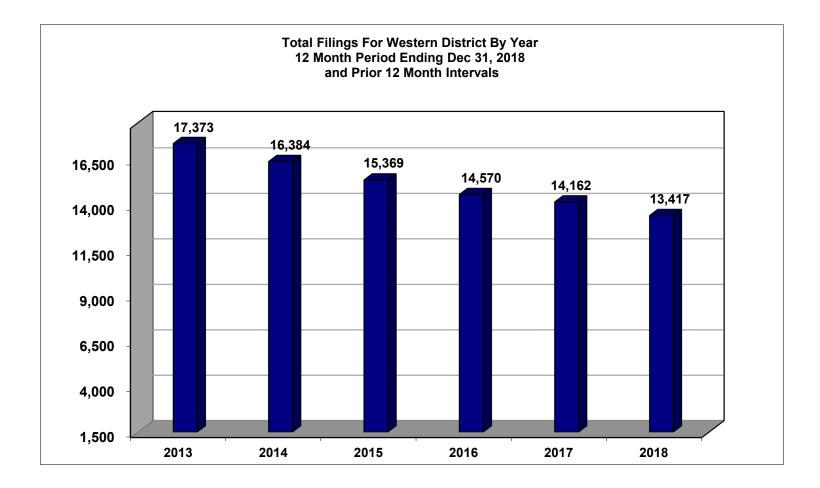

## United States Bankruptcy Court Western District of Tennessee

United States Bankruptcy Court Western District of Tennessee

NOTE: Data For Each Year was Calculated Beginning Dec 31, 2018 And Extending Backwards Twelve Months