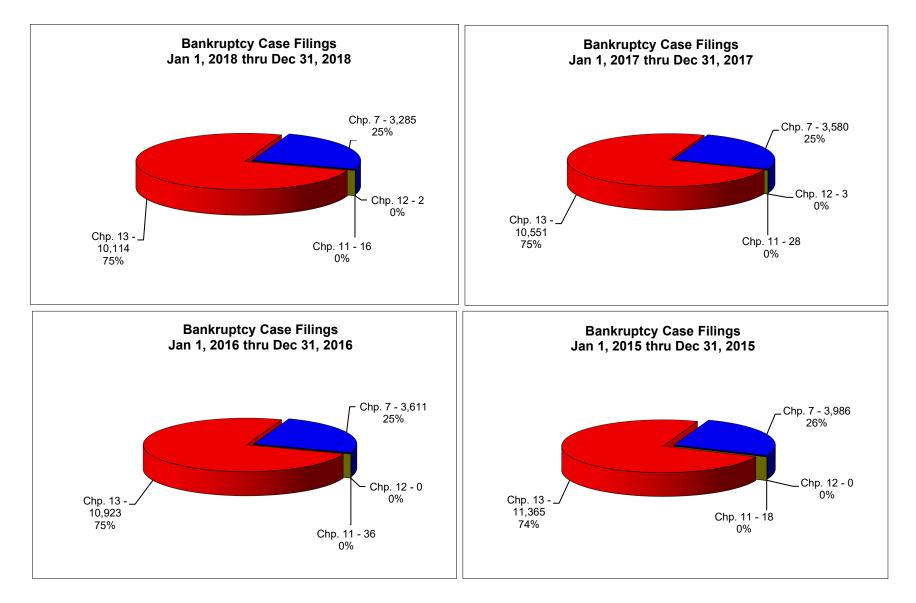

## UNITED STATES BANKRUPTCY COURT Western District of Tennessee PETITIONS FILED FOR TWELVE MONTH PERIODS BY DIVISIONS

| Jan 1, 2018 - Dec 31, 2018 |                         |         |         |                                            | % of Filings by Chap. By Div. Chapter % of |          |               |  |
|----------------------------|-------------------------|---------|---------|--------------------------------------------|--------------------------------------------|----------|---------------|--|
|                            | Memphis                 | Jackson | Totals  |                                            | Memphis                                    | Jackson  | Total Filings |  |
| Chapter 7                  | 2,460                   | 825     | 3,285   | Chapter 7                                  | 75%                                        | 25%      | 24%           |  |
| Chapter 11                 | 14                      | 2       | 16      | Chapter 11                                 | 87%                                        | 12%      | 0%            |  |
| Chapter 12                 | 0                       | 2       | 2       | Chapter 12                                 | 0%                                         | 100%     | 0%            |  |
| Chapter 13                 | 8,207                   | 1,907   | 10,114  | Chapter 13                                 | 81%                                        | 19%      | 75%           |  |
| Totals:                    | 10,681                  | 2,736   | 13,417  | Totals:                                    | 80%                                        | 20%      | 100%          |  |
| Jan 1, 2017 - Dec 31, 2017 |                         |         |         |                                            | % of Filings by Chap. By Div. Chapter % of |          |               |  |
|                            | Memphis                 | Jackson | Totals  |                                            | Memphis                                    | Jackson  | Total Filings |  |
| Chapter 7                  | 2,650                   | 930     | 3,580   | Chapter 7                                  | 74%                                        | 26%      | 25%           |  |
| Chapter 11                 | 23                      | 5       | 28      | Chapter 11                                 | 82%                                        | 18%      | 0%            |  |
| Chapter 12                 | 1                       | 2       | 3       | Chapter 12                                 | 33%                                        | 67%      | 0%            |  |
| Chapter 13                 | 8,653                   | 1,898   | 10,551  | Chapter 13                                 | 82%                                        | 18%      | 75%           |  |
| Totals:                    | 11,327                  | 2,835   | 14,162  | Totals:                                    | 80%                                        | 20%      | 100%          |  |
| Jan 1, 2016 - Dec 31, 2016 |                         |         |         |                                            | % of Filings by Chap. By Div. Chapter % of |          |               |  |
|                            | Memphis                 | Jackson | Totals  |                                            | Memphis                                    | Jackson  | Total Filings |  |
| Chapter 7                  | 2,765                   | 846     | 3,611   | Chapter 7                                  | 77%                                        | 23%      | 25%           |  |
| Chapter 11                 | 23                      | 13      | 36      | Chapter 11                                 | 64%                                        | 36%      | 0%            |  |
| Chapter 12                 | 0                       | 0       | 0       | Chapter 12                                 | 0%                                         | 0%       | 0%            |  |
| Chapter 13                 | 9,073                   | 1,850   | 10,923  | Chapter 13                                 | 83%                                        | 17%      | 75%           |  |
| Totals:                    | 11,861                  | 2,709   | 14,570  | Totals:                                    | 81%                                        | 19%      | 100%          |  |
| Jan 1, 2015 - Dec 31, 2015 |                         |         |         | % of Filings by Chap. By Div. Chapter % of |                                            |          |               |  |
|                            | Memphis                 | Jackson | Totals  |                                            | Memphis                                    | Jackson  | Total Filings |  |
| Chapter 7                  | 2,971                   | 1,015   | 3,986   | Chapter 7                                  | 75%                                        | 25%      | 26%           |  |
| Chapter 11                 | 15                      | 3       | 18      | Chapter 11                                 | 83%                                        | 17%      | 0%            |  |
| Chapter 12                 | 0                       | 0       | 0       | Chapter 12                                 | 0%                                         | 0%       | 0%            |  |
| Chapter 13                 | 9,335                   | 2,030   | 11,365  | Chapter 13                                 | 82%                                        | 18%      | 74%           |  |
| Totals:                    | 12,321                  | 3,048   | 15,369  | Totals:                                    | 80%                                        | 20%      | 100%          |  |
| 2018 Over 2017             |                         |         |         |                                            |                                            |          |               |  |
|                            | Memphis Jackson Total % |         |         | Overall Change                             |                                            |          |               |  |
| Chapter 7                  | (190)                   | (105)   | -8.24%  | 2                                          | 2018 Over 2017                             |          |               |  |
| Chapter 11                 | (9)                     | (3)     | -42.86% | (B                                         | Both Divisions)                            |          |               |  |
| Chapter 12                 | (1)                     | 0       | -33.33% |                                            |                                            |          |               |  |
| Chapter 13                 | (446)                   | 9       | -4.14%  |                                            | -5.26%                                     |          |               |  |
| Totals:                    | (646)                   | (99)    | -5.26%  |                                            |                                            |          |               |  |
|                            |                         |         |         |                                            |                                            |          |               |  |
| 2018 Over 2017             |                         |         |         | 2018 Over 2017                             |                                            |          |               |  |
|                            | Jackson                 | Total % |         |                                            | Memphis                                    | Total %  |               |  |
| Chapter 7                  | (105)                   | -11.29% |         | Chapter 7                                  | (190)                                      | -7.17%   |               |  |
| Chapter 11                 | (3)                     | -60.00% |         | Chapter 11                                 | (9)                                        | -39.13%  |               |  |
| Chapter 12                 | 0                       | 0.00%   |         | Chapter 12                                 | (1)                                        | -100.00% |               |  |
| Chapter 13                 | 9                       | 0.47%   |         | Chapter 13                                 | (446)                                      | -5.15%   |               |  |
| Totals:                    | (99)                    | -3.49%  |         | Totals:                                    | (646)                                      | -5.70%   |               |  |

Calculation of percentages are rounded to two places. .745 would be shown as .75 or 75%, and .744 would be displayed as .74 or 74%.