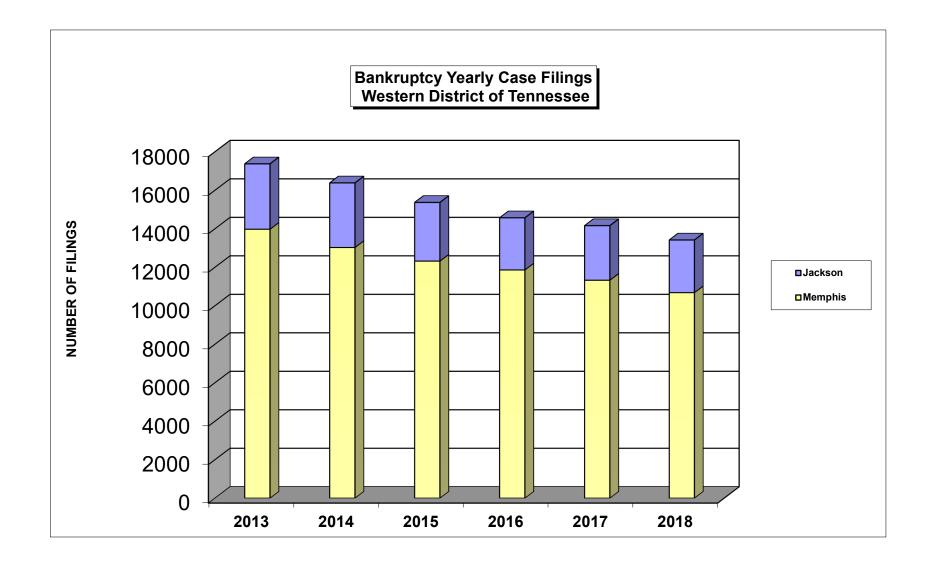

## UNITED STATES BANKRUPTCY COURT Western District of Tennessee PETITIONS FILED FOR TWELVE MONTH PERIODS BY DIVISIONS

| Jan 1, 2018 - Dec 31, 2018 |                         |         |         |                                            | % of Filings by Chap. By Div. Chapter % of |          |               |  |
|----------------------------|-------------------------|---------|---------|--------------------------------------------|--------------------------------------------|----------|---------------|--|
|                            | Memphis                 | Jackson | Totals  |                                            | Memphis                                    | Jackson  | Total Filings |  |
| Chapter 7                  | 2,460                   | 825     | 3,285   | Chapter 7                                  | 75%                                        | 25%      | 24%           |  |
| Chapter 11                 | 14                      | 2       | 16      | Chapter 11                                 | 87%                                        | 12%      | 0%            |  |
| Chapter 12                 | 0                       | 2       | 2       | Chapter 12                                 | 0%                                         | 100%     | 0%            |  |
| Chapter 13                 | 8,207                   | 1,907   | 10,114  | Chapter 13                                 | 81%                                        | 19%      | 75%           |  |
| Totals:                    | 10,681                  | 2,736   | 13,417  | Totals:                                    | 80%                                        | 20%      | 100%          |  |
| Jan 1, 2017 - Dec 31, 2017 |                         |         |         |                                            | % of Filings by Chap. By Div. Chapter % of |          |               |  |
|                            | Memphis                 | Jackson | Totals  |                                            | Memphis                                    | Jackson  | Total Filings |  |
| Chapter 7                  | 2,650                   | 930     | 3,580   | Chapter 7                                  | 74%                                        | 26%      | 25%           |  |
| Chapter 11                 | 23                      | 5       | 28      | Chapter 11                                 | 82%                                        | 18%      | 0%            |  |
| Chapter 12                 | 1                       | 2       | 3       | Chapter 12                                 | 33%                                        | 67%      | 0%            |  |
| Chapter 13                 | 8,653                   | 1,898   | 10,551  | Chapter 13                                 | 82%                                        | 18%      | 75%           |  |
| Totals:                    | 11,327                  | 2,835   | 14,162  | Totals:                                    | 80%                                        | 20%      | 100%          |  |
| Jan 1, 2016 - Dec 31, 2016 |                         |         |         |                                            | % of Filings by Chap. By Div. Chapter % of |          |               |  |
|                            | Memphis                 | Jackson | Totals  |                                            | Memphis                                    | Jackson  | Total Filings |  |
| Chapter 7                  | 2,765                   | 846     | 3,611   | Chapter 7                                  | 77%                                        | 23%      | 25%           |  |
| Chapter 11                 | 23                      | 13      | 36      | Chapter 11                                 | 64%                                        | 36%      | 0%            |  |
| Chapter 12                 | 0                       | 0       | 0       | Chapter 12                                 | 0%                                         | 0%       | 0%            |  |
| Chapter 13                 | 9,073                   | 1,850   | 10,923  | Chapter 13                                 | 83%                                        | 17%      | 75%           |  |
| Totals:                    | 11,861                  | 2,709   | 14,570  | Totals:                                    | 81%                                        | 19%      | 100%          |  |
| Jan 1, 2015 - Dec 31, 2015 |                         |         |         | % of Filings by Chap. By Div. Chapter % of |                                            |          |               |  |
|                            | Memphis                 | Jackson | Totals  |                                            | Memphis                                    | Jackson  | Total Filings |  |
| Chapter 7                  | 2,971                   | 1,015   | 3,986   | Chapter 7                                  | 75%                                        | 25%      | 26%           |  |
| Chapter 11                 | 15                      | 3       | 18      | Chapter 11                                 | 83%                                        | 17%      | 0%            |  |
| Chapter 12                 | 0                       | 0       | 0       | Chapter 12                                 | 0%                                         | 0%       | 0%            |  |
| Chapter 13                 | 9,335                   | 2,030   | 11,365  | Chapter 13                                 | 82%                                        | 18%      | 74%           |  |
| Totals:                    | 12,321                  | 3,048   | 15,369  | Totals:                                    | 80%                                        | 20%      | 100%          |  |
| 2018 Over 2017             |                         |         |         |                                            |                                            |          |               |  |
|                            | Memphis Jackson Total % |         |         | Overall Change                             |                                            |          |               |  |
| Chapter 7                  | (190)                   | (105)   | -8.24%  | 2                                          | 2018 Over 2017                             |          |               |  |
| Chapter 11                 | (9)                     | (3)     | -42.86% | (B                                         | Both Divisions)                            |          |               |  |
| Chapter 12                 | (1)                     | 0       | -33.33% |                                            |                                            |          |               |  |
| Chapter 13                 | (446)                   | 9       | -4.14%  |                                            | -5.26%                                     |          |               |  |
| Totals:                    | (646)                   | (99)    | -5.26%  |                                            |                                            |          |               |  |
|                            |                         |         |         |                                            |                                            |          |               |  |
| 2018 Over 2017             |                         |         |         | 2018 Over 2017                             |                                            |          |               |  |
|                            | Jackson                 | Total % |         |                                            | Memphis                                    | Total %  |               |  |
| Chapter 7                  | (105)                   | -11.29% |         | Chapter 7                                  | (190)                                      | -7.17%   |               |  |
| Chapter 11                 | (3)                     | -60.00% |         | Chapter 11                                 | (9)                                        | -39.13%  |               |  |
| Chapter 12                 | 0                       | 0.00%   |         | Chapter 12                                 | (1)                                        | -100.00% |               |  |
| Chapter 13                 | 9                       | 0.47%   |         | Chapter 13                                 | (446)                                      | -5.15%   |               |  |
| Totals:                    | (99)                    | -3.49%  |         | Totals:                                    | (646)                                      | -5.70%   |               |  |