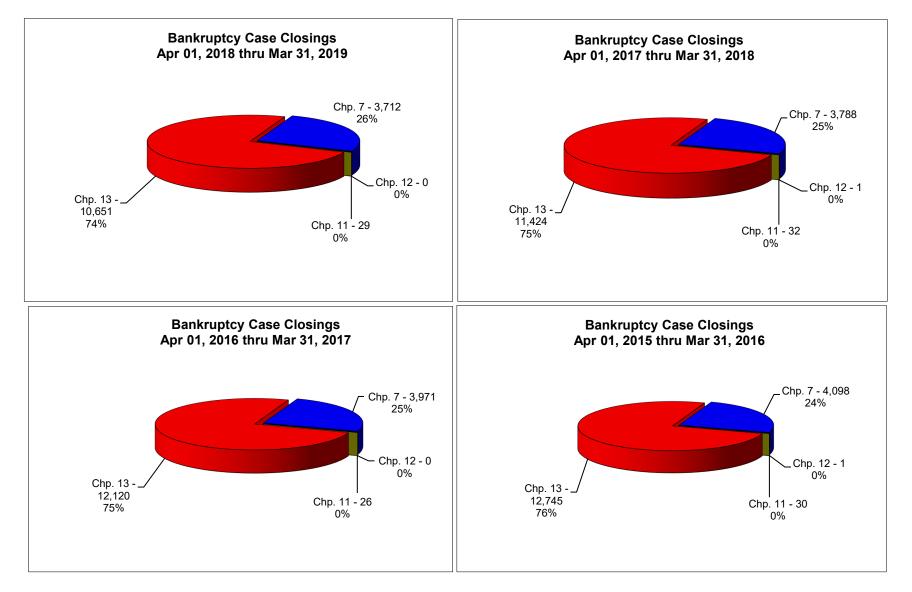

#### UNITED STATES BANKRUPTCY COURT Western District of Tennessee PETITIONS CLOSED FOR TWELVE MONTH PERIODS **BY DIVISIONS**

|            | Apr 1, 2018 - Mar 31, 2019 |         |          |  |  |
|------------|----------------------------|---------|----------|--|--|
|            | Memphis                    | Jackson | Totals   |  |  |
| Chapter 7  | 2,762                      | 950     | 3,712    |  |  |
| Chapter 11 | 20                         | 9       | 29       |  |  |
| Chapter 12 | 0                          | 0       | 0        |  |  |
| Chapter 13 | 8,774                      | 1,877   | 10,651   |  |  |
| Totals:    | 11,556                     | 2,836   | 14,392   |  |  |
|            | Apr 1, 2017 - Mar 31, 2018 |         |          |  |  |
|            | Memphis                    | Jackson | Totals   |  |  |
| Chapter 7  | 2,787                      | 1,001   | 3,788    |  |  |
| Chapter 11 | 28                         | 4       | 32       |  |  |
| Chapter 12 | 0                          | 1       | 1        |  |  |
| Chapter 13 | 9,401                      | 2,023   | 11,424   |  |  |
| Totals:    | 12,216                     | 3,029   | 15,245   |  |  |
|            | Apr 1, 2016 - Mar 31, 2017 |         |          |  |  |
|            | Memphis                    | Jackson | Totals   |  |  |
| Chapter 7  | 3,045                      | 926     | 3,971    |  |  |
| Chapter 11 | 18                         | 8       | 26       |  |  |
| Chapter 12 | 0                          | 0       | 0        |  |  |
| Chapter 13 | 9,903                      | 2,217   | 12,120   |  |  |
| Totals:    | 12,966                     | 3,151   | 16,117   |  |  |
|            | Apr 1, 2015 - Mar 31, 2016 |         |          |  |  |
|            | Memphis                    | Jackson | Totals   |  |  |
| Chapter 7  | 3,034                      | 1,064   | 4,098    |  |  |
| Chapter 11 | 18                         | 12      | 30       |  |  |
| Chapter 12 | 0                          | 1       | 1        |  |  |
| Chapter 13 | 10,338                     | 2,407   | 12,745   |  |  |
| Totals:    | 13,390                     | 3,484   | 16,874   |  |  |
|            | 2019 Over 2018             |         |          |  |  |
|            | Memphis                    | Jackson | Total %  |  |  |
| Chapter 7  | (25)                       | (51)    | -2.01%   |  |  |
| Chapter 11 | (8)                        | 5       | -9.37%   |  |  |
| Chapter 12 | 0                          | (1)     | -100.00% |  |  |
| Chapter 13 | (627)                      | (146)   | -6.77%   |  |  |
|            |                            |         |          |  |  |

| Chapter 7<br>Chapter 11<br>Chapter 12<br>Chapter 13<br>Totals: | % of Closings by<br>Memphis<br>74%<br>69%<br>0%<br>82%<br>80%<br>% of Closings by | Jackson<br>26%<br>31%<br>0%<br>18%<br>20% | Total Closings<br>26%<br>0%<br>0%<br>74% |  |  |
|----------------------------------------------------------------|-----------------------------------------------------------------------------------|-------------------------------------------|------------------------------------------|--|--|
| Chapter 11<br>Chapter 12<br>Chapter 13                         | 74%<br>69%<br>0%<br><u>82%</u><br>80%                                             | 26%<br>31%<br>0%<br>18%                   | 26%<br>0%<br>0%                          |  |  |
| Chapter 12<br>Chapter 13                                       | 69%<br>0%<br><u>82%</u><br>80%                                                    | 31%<br>0%<br>18%                          | 0%<br>0%                                 |  |  |
| Chapter 13                                                     | 82%<br>80%                                                                        | 18%                                       |                                          |  |  |
|                                                                | 80%                                                                               |                                           | 7/0/                                     |  |  |
| Totals:                                                        |                                                                                   | 20%                                       |                                          |  |  |
|                                                                | % of Closings by                                                                  |                                           | 100%                                     |  |  |
|                                                                |                                                                                   | Chap. By Div.                             |                                          |  |  |
|                                                                | Memphis                                                                           | Jackson                                   | Total Closings                           |  |  |
| Chapter 7                                                      | 74%                                                                               | 26%                                       | 25%                                      |  |  |
| Chapter 11                                                     | 87%                                                                               | 12%                                       | 0%                                       |  |  |
| Chapter 12                                                     | 0%                                                                                | 100%                                      | 0%                                       |  |  |
| Chapter 13                                                     | 82%                                                                               | 18%                                       | 75%                                      |  |  |
| Totals:                                                        | 80%                                                                               | 20%                                       | 100%                                     |  |  |
|                                                                | % of Closings by Chap. By Div. Chapter % of                                       |                                           |                                          |  |  |
|                                                                | Memphis                                                                           | Jackson                                   | Total Closings                           |  |  |
| Chapter 7                                                      | 77%                                                                               | 23%                                       | 25%                                      |  |  |
| Chapter 11                                                     | 69%                                                                               | 31%                                       | 0%                                       |  |  |
| Chapter 12                                                     | 0%                                                                                | 0%                                        | 0%                                       |  |  |
| Chapter 13                                                     | 82%                                                                               | 18%                                       | 75%                                      |  |  |
| Totals:                                                        | 80%                                                                               | 20%                                       | 100%                                     |  |  |
|                                                                | % of Closings by                                                                  | Chap. By Div.                             | Chapter % of                             |  |  |
|                                                                | Memphis                                                                           | Jackson                                   | <b>Total Closings</b>                    |  |  |
| Chapter 7                                                      | 74%                                                                               | 26%                                       | 24%                                      |  |  |
| Chapter 11                                                     | 60%                                                                               | 40%                                       | 0%                                       |  |  |
| Chapter 12                                                     | 0%                                                                                | 100%                                      | 0%                                       |  |  |
| Chapter 13                                                     | 81%                                                                               | 19%                                       | 76%                                      |  |  |
| Totals:                                                        | 79%                                                                               | 21%                                       | 100%                                     |  |  |
| 20                                                             | erall Change<br>19 Over 2018<br>oth Divisions)<br>-5.60%                          |                                           |                                          |  |  |