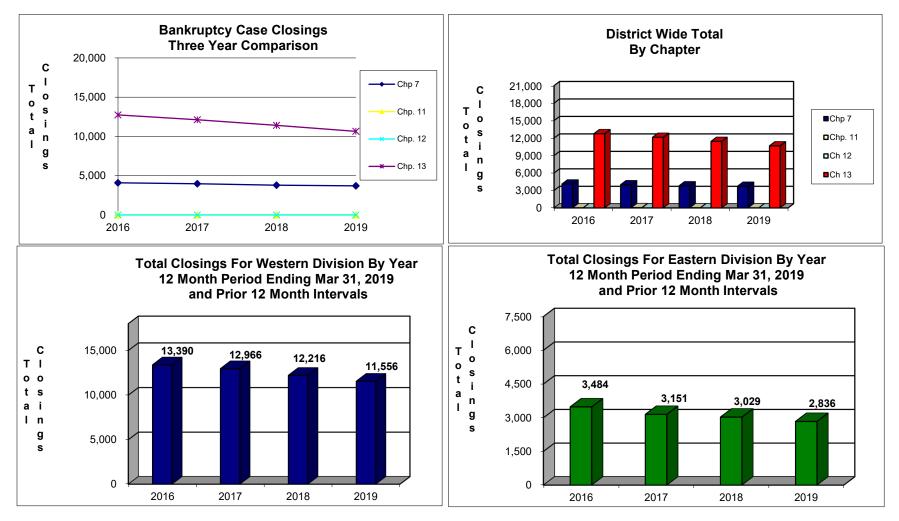

#### UNITED STATES BANKRUPTCY COURT Western District of Tennessee PETITIONS CLOSED FOR TWELVE MONTH PERIODS **BY DIVISIONS**

|            | Apr 1, 2018 - Mar 31, 2019 |         |          |  |  |
|------------|----------------------------|---------|----------|--|--|
|            | Memphis                    | Jackson | Totals   |  |  |
| Chapter 7  | 2,762                      | 950     | 3,712    |  |  |
| Chapter 11 | 20                         | 9       | 29       |  |  |
| Chapter 12 | 0                          | 0       | 0        |  |  |
| Chapter 13 | 8,774                      | 1,877   | 10,651   |  |  |
| Totals:    | 11,556                     | 2,836   | 14,392   |  |  |
|            | Apr 1, 2017 - Mar 31, 2018 |         |          |  |  |
|            | Memphis                    | Jackson | Totals   |  |  |
| Chapter 7  | 2,787                      | 1,001   | 3,788    |  |  |
| Chapter 11 | 28                         | 4       | 32       |  |  |
| Chapter 12 | 0                          | 1       | 1        |  |  |
| Chapter 13 | 9,401                      | 2,023   | 11,424   |  |  |
| Totals:    | 12,216                     | 3,029   | 15,245   |  |  |
|            | Apr 1, 2016 - Mar 31, 2017 |         |          |  |  |
|            | Memphis                    | Jackson | Totals   |  |  |
| Chapter 7  | 3,045                      | 926     | 3,971    |  |  |
| Chapter 11 | 18                         | 8       | 26       |  |  |
| Chapter 12 | 0                          | 0       | 0        |  |  |
| Chapter 13 | 9,903                      | 2,217   | 12,120   |  |  |
| Totals:    | 12,966                     | 3,151   | 16,117   |  |  |
|            | Apr 1, 2015 - Mar 31, 2016 |         |          |  |  |
|            | Memphis                    | Jackson | Totals   |  |  |
| Chapter 7  | 3,034                      | 1,064   | 4,098    |  |  |
| Chapter 11 | 18                         | 12      | 30       |  |  |
| Chapter 12 | 0                          | 1       | 1        |  |  |
| Chapter 13 | 10,338                     | 2,407   | 12,745   |  |  |
| Totals:    | 13,390                     | 3,484   | 16,874   |  |  |
|            | 2019 Over 2018             |         |          |  |  |
|            | Memphis                    | Jackson | Total %  |  |  |
| Chapter 7  | (25)                       | (51)    | -2.01%   |  |  |
| Chapter 11 | (8)                        | 5       | -9.37%   |  |  |
| Chapter 12 | 0                          | (1)     | -100.00% |  |  |
| Chapter 13 | (627)                      | (146)   | -6.77%   |  |  |
|            |                            |         |          |  |  |

| Chapter 7<br>Chapter 11<br>Chapter 12<br>Chapter 13<br>Totals: | % of Closings by<br>Memphis<br>74%<br>69%<br>0%<br>82%<br>80%<br>% of Closings by | Jackson<br>26%<br>31%<br>0%<br>18%<br>20% | Total Closings<br>26%<br>0%<br>0%<br>74% |  |  |
|----------------------------------------------------------------|-----------------------------------------------------------------------------------|-------------------------------------------|------------------------------------------|--|--|
| Chapter 11<br>Chapter 12<br>Chapter 13                         | 74%<br>69%<br>0%<br><u>82%</u><br>80%                                             | 26%<br>31%<br>0%<br>18%                   | 26%<br>0%<br>0%                          |  |  |
| Chapter 12<br>Chapter 13                                       | 69%<br>0%<br><u>82%</u><br>80%                                                    | 31%<br>0%<br>18%                          | 0%<br>0%                                 |  |  |
| Chapter 13                                                     | 82%<br>80%                                                                        | 18%                                       |                                          |  |  |
|                                                                | 80%                                                                               |                                           | 7/0/                                     |  |  |
| Totals:                                                        |                                                                                   | 20%                                       |                                          |  |  |
|                                                                | % of Closings by                                                                  |                                           | 100%                                     |  |  |
|                                                                |                                                                                   | Chap. By Div.                             |                                          |  |  |
|                                                                | Memphis                                                                           | Jackson                                   | Total Closings                           |  |  |
| Chapter 7                                                      | 74%                                                                               | 26%                                       | 25%                                      |  |  |
| Chapter 11                                                     | 87%                                                                               | 12%                                       | 0%                                       |  |  |
| Chapter 12                                                     | 0%                                                                                | 100%                                      | 0%                                       |  |  |
| Chapter 13                                                     | 82%                                                                               | 18%                                       | 75%                                      |  |  |
| Totals:                                                        | 80%                                                                               | 20%                                       | 100%                                     |  |  |
|                                                                | % of Closings by Chap. By Div. Chapter % of                                       |                                           |                                          |  |  |
|                                                                | Memphis                                                                           | Jackson                                   | Total Closings                           |  |  |
| Chapter 7                                                      | 77%                                                                               | 23%                                       | 25%                                      |  |  |
| Chapter 11                                                     | 69%                                                                               | 31%                                       | 0%                                       |  |  |
| Chapter 12                                                     | 0%                                                                                | 0%                                        | 0%                                       |  |  |
| Chapter 13                                                     | 82%                                                                               | 18%                                       | 75%                                      |  |  |
| Totals:                                                        | 80%                                                                               | 20%                                       | 100%                                     |  |  |
|                                                                | % of Closings by                                                                  | Chap. By Div.                             | Chapter % of                             |  |  |
|                                                                | Memphis                                                                           | Jackson                                   | <b>Total Closings</b>                    |  |  |
| Chapter 7                                                      | 74%                                                                               | 26%                                       | 24%                                      |  |  |
| Chapter 11                                                     | 60%                                                                               | 40%                                       | 0%                                       |  |  |
| Chapter 12                                                     | 0%                                                                                | 100%                                      | 0%                                       |  |  |
| Chapter 13                                                     | 81%                                                                               | 19%                                       | 76%                                      |  |  |
| Totals:                                                        | 79%                                                                               | 21%                                       | 100%                                     |  |  |
| 20                                                             | erall Change<br>19 Over 2018<br>oth Divisions)<br>-5.60%                          |                                           |                                          |  |  |