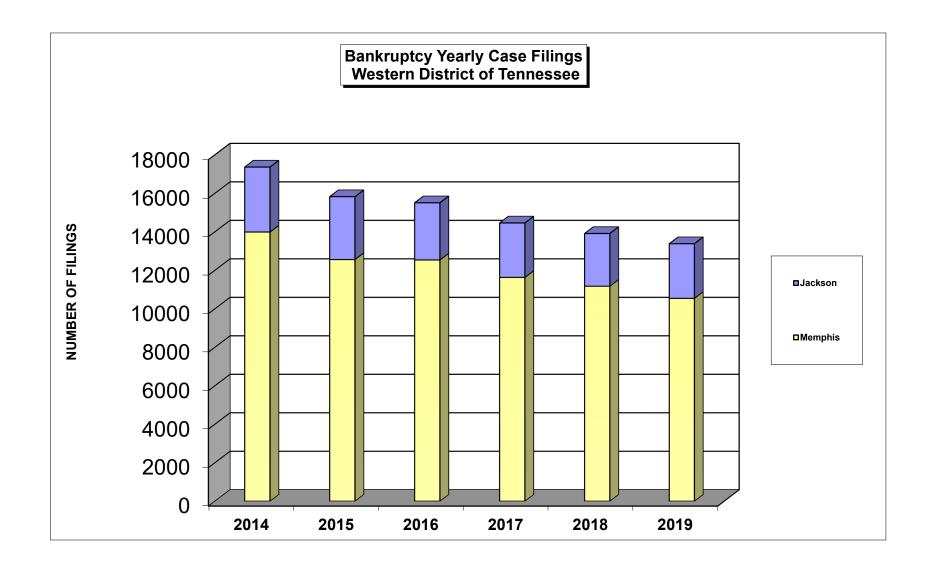

#### UNITED STATES BANKRUPTCY COURT Western District of Tennessee PETITIONS FILED FOR TWELVE MONTH PERIODS BY DIVISIONS

| Apr 1, 2018 - Mar 31, 2019 |                            | % of Filings by Chap. By Div. Chapter % of |         |                                            |                                            |          |               |
|----------------------------|----------------------------|--------------------------------------------|---------|--------------------------------------------|--------------------------------------------|----------|---------------|
| _                          | Memphis                    | Jackson                                    | Totals  |                                            | Memphis                                    | Jackson  | Total Filings |
| Chapter 7                  | 2,437                      | 835                                        | 3,272   | Chapter 7                                  | 74%                                        | 26%      | 24%           |
| Chapter 11                 | 13                         | 3                                          | 16      | Chapter 11                                 | 81%                                        | 19%      | 0%            |
| Chapter 12                 | 0                          | 2                                          | 2       | Chapter 12                                 | 0%                                         | 100%     | 0%            |
| Chapter 13                 | 8,090                      | 2,000                                      | 10,090  | Chapter 13                                 | 80%                                        | 20%      | 75%           |
| Totals:                    | 10,540                     | 2,840                                      | 13,380  | Totals:                                    | 79%                                        | 21%      | 100%          |
| Apr 1, 2017 - Mar 31, 2018 |                            |                                            |         | % of Filings by Chap. By Div. Chapter % of |                                            |          |               |
|                            | Memphis                    | Jackson                                    | Totals  |                                            | Memphis                                    | Jackson  | Total Filings |
| Chapter 7                  | 2,652                      | 903                                        | 3,555   | Chapter 7                                  | 75%                                        | 25%      | 26%           |
| Chapter 11                 | 20                         | 5                                          | 25      | Chapter 11                                 | 80%                                        | 20%      | 0%            |
| Chapter 12                 | 1                          | 2                                          | 3       | Chapter 12                                 | 33%                                        | 67%      | 0%            |
| Chapter 13                 | 8,499                      | 1,827                                      | 10,326  | Chapter 13                                 | 82%                                        | 18%      | 74%           |
| Totals:                    | 11,172                     | 2,737                                      | 13,909  | Totals:                                    | 80%                                        | 20%      | 100%          |
|                            | Apr 1, 201                 | l6 - Mar 31,                               | 2017    | % of Filings by Chap. By Div. Chapter % of |                                            |          |               |
|                            | Memphis                    | Jackson                                    | Totals  |                                            | Memphis                                    | Jackson  | Total Filings |
| Chapter 7                  | 2,762                      | 917                                        | 3,679   | Chapter 7                                  | 75%                                        | 25%      | 25%           |
| Chapter 11                 | 29                         | 10                                         | 39      | Chapter 11                                 | 74%                                        | 26%      | 0%            |
| Chapter 12                 | 0                          | 0                                          | 0       | Chapter 12                                 | 0%                                         | 0%       | 0%            |
| Chapter 13                 | 8,840                      | 1,900                                      | 10,740  | Chapter 13                                 | 82%                                        | 18%      | 74%           |
| Totals:                    | 11,631                     | 2,827                                      | 14,458  | Totals:                                    | 80%                                        | 20%      | 100%          |
|                            | Apr 1, 2015 - Mar 31, 2016 |                                            |         |                                            | % of Filings by Chap. By Div. Chapter % of |          |               |
|                            | Memphis                    | Jackson                                    | Totals  |                                            | Memphis                                    | Jackson  | Total Filings |
| Chapter 7                  | 2,995                      | 981                                        | 3,976   | Chapter 7                                  | 75%                                        | 25%      | 26%           |
| Chapter 11                 | 12                         | 6                                          | 18      | Chapter 11                                 | 67%                                        | 33%      | 0%            |
| Chapter 12                 | 0                          | 0                                          | 0       | Chapter 12                                 | 0%                                         | 0%       | 0%            |
| Chapter 13                 | 9,529                      | 1,983                                      | 11,512  | Chapter 13                                 | 83%                                        | 17%      | 74%           |
| Totals:                    | 12,536                     | 2,970                                      | 15,506  | Totals:                                    | 81%                                        | 19%      | 100%          |
|                            | 2019                       | Over 2018                                  |         |                                            |                                            |          |               |
|                            | Memphis                    | Jackson                                    | Total % |                                            | verall Change                              |          |               |
| Chapter 7                  | (215)                      | (68)                                       | -7.96%  | 2                                          | 019 Over 2018                              |          |               |
| Chapter 11                 | (7)                        | (2)                                        | -36.00% | (B                                         | oth Divisions)                             |          |               |
| Chapter 12                 | (1)                        | Û                                          | -33.33% |                                            |                                            |          |               |
| Chapter 13                 | (409)                      | 173                                        | -2.29%  |                                            | -3.80%                                     |          |               |
| Totals:                    | (632)                      | 103                                        | -3.80%  |                                            |                                            |          |               |
|                            |                            |                                            |         |                                            |                                            |          |               |
|                            | 2019 Over 20               | 18                                         |         |                                            | 2019 Over 2018                             |          |               |
|                            | Jackson                    | Total %                                    |         |                                            | Memphis                                    | Total %  |               |
| Chapter 7                  | (68)                       | -7.53%                                     |         | Chapter 7                                  | (215)                                      | -8.11%   |               |
| Chapter 11                 | (2)                        | -40.00%                                    |         | Chapter 11                                 | (7)                                        | -35.00%  |               |
| Chapter 12                 | 0                          | 0.00%                                      |         | Chapter 12                                 | (1)                                        | -100.00% |               |
| Chapter 13                 | 173                        | 9.47%                                      |         | Chapter 13                                 | (409)                                      | -4.81%   |               |
| Totals:                    | 103                        | 3.76%                                      |         | Totals:                                    | (632)                                      | -5.66%   |               |