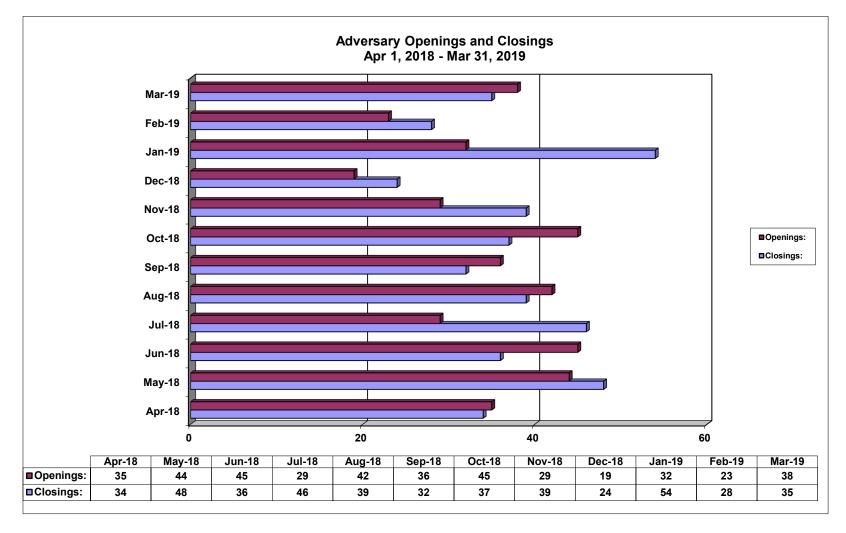

s)<br>-5.60%                          |                                           |                                          |  |  |

|            | 2019 Over 2018 |         |  |
|------------|----------------|---------|--|
|            | Memphis        | Total % |  |
| Chapter 7  | (25)           | -0.90%  |  |
| Chapter 11 | (8)            | -28.57% |  |
| Chapter 12 | 0              | 0.00%   |  |
| Chapter 13 | (627)          | -6.67%  |  |
| Totals:    | (660)          | -5.40%  |  |

Calculation of percentages are rounded to two places. .745 would be shown as .75 or 75%, and .744 would be displayed as .74 or 74%.





United States Bankruptcy Court Western District of Tennessee



NOTE: Data For Each Year was Calculated Beginning Mar 31, 2019 And Extending Backwards Twelve Months