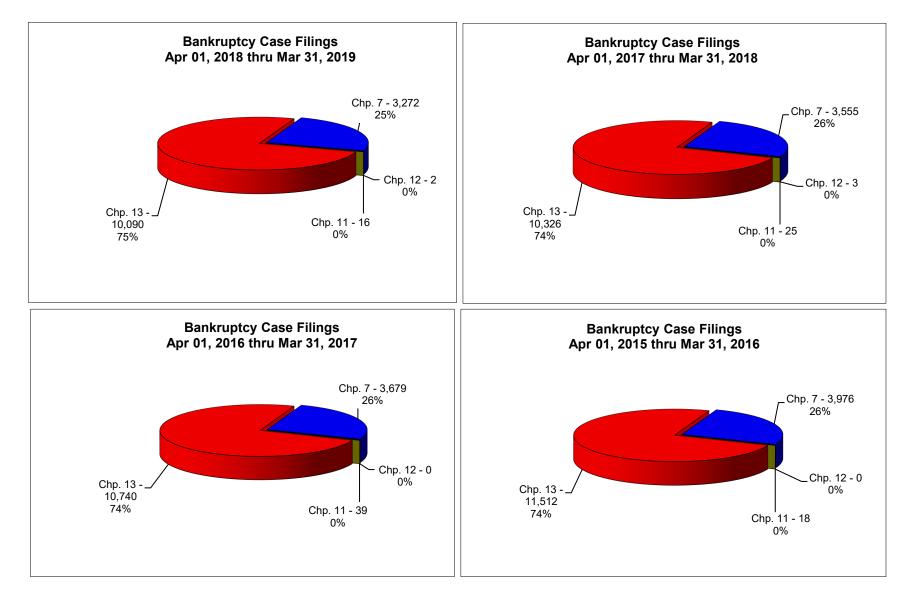

#### UNITED STATES BANKRUPTCY COURT Western District of Tennessee PETITIONS FILED FOR TWELVE MONTH PERIODS BY DIVISIONS

| Apr 1, 2018 - Mar 31, 2019 |                            | % of Filings by Chap. By Div. Chapter % of |         |                                            |                                            |          |               |
|----------------------------|----------------------------|--------------------------------------------|---------|--------------------------------------------|--------------------------------------------|----------|---------------|
| _                          | Memphis                    | Jackson                                    | Totals  |                                            | Memphis                                    | Jackson  | Total Filings |
| Chapter 7                  | 2,437                      | 835                                        | 3,272   | Chapter 7                                  | 74%                                        | 26%      | 24%           |
| Chapter 11                 | 13                         | 3                                          | 16      | Chapter 11                                 | 81%                                        | 19%      | 0%            |
| Chapter 12                 | 0                          | 2                                          | 2       | Chapter 12                                 | 0%                                         | 100%     | 0%            |
| Chapter 13                 | 8,090                      | 2,000                                      | 10,090  | Chapter 13                                 | 80%                                        | 20%      | 75%           |
| Totals:                    | 10,540                     | 2,840                                      | 13,380  | Totals:                                    | 79%                                        | 21%      | 100%          |
| Apr 1, 2017 - Mar 31, 2018 |                            |                                            |         | % of Filings by Chap. By Div. Chapter % of |                                            |          |               |
|                            | Memphis                    | Jackson                                    | Totals  |                                            | Memphis                                    | Jackson  | Total Filings |
| Chapter 7                  | 2,652                      | 903                                        | 3,555   | Chapter 7                                  | 75%                                        | 25%      | 26%           |
| Chapter 11                 | 20                         | 5                                          | 25      | Chapter 11                                 | 80%                                        | 20%      | 0%            |
| Chapter 12                 | 1                          | 2                                          | 3       | Chapter 12                                 | 33%                                        | 67%      | 0%            |
| Chapter 13                 | 8,499                      | 1,827                                      | 10,326  | Chapter 13                                 | 82%                                        | 18%      | 74%           |
| Totals:                    | 11,172                     | 2,737                                      | 13,909  | Totals:                                    | 80%                                        | 20%      | 100%          |
|                            | Apr 1, 201                 | l6 - Mar 31,                               | 2017    | % of Filings by Chap. By Div. Chapter % of |                                            |          |               |
|                            | Memphis                    | Jackson                                    | Totals  |                                            | Memphis                                    | Jackson  | Total Filings |
| Chapter 7                  | 2,762                      | 917                                        | 3,679   | Chapter 7                                  | 75%                                        | 25%      | 25%           |
| Chapter 11                 | 29                         | 10                                         | 39      | Chapter 11                                 | 74%                                        | 26%      | 0%            |
| Chapter 12                 | 0                          | 0                                          | 0       | Chapter 12                                 | 0%                                         | 0%       | 0%            |
| Chapter 13                 | 8,840                      | 1,900                                      | 10,740  | Chapter 13                                 | 82%                                        | 18%      | 74%           |
| Totals:                    | 11,631                     | 2,827                                      | 14,458  | Totals:                                    | 80%                                        | 20%      | 100%          |
|                            | Apr 1, 2015 - Mar 31, 2016 |                                            |         |                                            | % of Filings by Chap. By Div. Chapter % of |          |               |
|                            | Memphis                    | Jackson                                    | Totals  |                                            | Memphis                                    | Jackson  | Total Filings |
| Chapter 7                  | 2,995                      | 981                                        | 3,976   | Chapter 7                                  | 75%                                        | 25%      | 26%           |
| Chapter 11                 | 12                         | 6                                          | 18      | Chapter 11                                 | 67%                                        | 33%      | 0%            |
| Chapter 12                 | 0                          | 0                                          | 0       | Chapter 12                                 | 0%                                         | 0%       | 0%            |
| Chapter 13                 | 9,529                      | 1,983                                      | 11,512  | Chapter 13                                 | 83%                                        | 17%      | 74%           |
| Totals:                    | 12,536                     | 2,970                                      | 15,506  | Totals:                                    | 81%                                        | 19%      | 100%          |
|                            | 2019                       | Over 2018                                  |         |                                            |                                            |          |               |
|                            | Memphis                    | Jackson                                    | Total % |                                            | verall Change                              |          |               |
| Chapter 7                  | (215)                      | (68)                                       | -7.96%  | 2                                          | 019 Over 2018                              |          |               |
| Chapter 11                 | (7)                        | (2)                                        | -36.00% | (B                                         | oth Divisions)                             |          |               |
| Chapter 12                 | (1)                        | Û                                          | -33.33% |                                            |                                            |          |               |
| Chapter 13                 | (409)                      | 173                                        | -2.29%  |                                            | -3.80%                                     |          |               |
| Totals:                    | (632)                      | 103                                        | -3.80%  |                                            |                                            |          |               |
|                            |                            |                                            |         |                                            |                                            |          |               |
|                            | 2019 Over 20               | 18                                         |         |                                            | 2019 Over 2018                             |          |               |
|                            | Jackson                    | Total %                                    |         |                                            | Memphis                                    | Total %  |               |
| Chapter 7                  | (68)                       | -7.53%                                     |         | Chapter 7                                  | (215)                                      | -8.11%   |               |
| Chapter 11                 | (2)                        | -40.00%                                    |         | Chapter 11                                 | (7)                                        | -35.00%  |               |
| Chapter 12                 | 0                          | 0.00%                                      |         | Chapter 12                                 | (1)                                        | -100.00% |               |
| Chapter 13                 | 173                        | 9.47%                                      |         | Chapter 13                                 | (409)                                      | -4.81%   |               |
| Totals:                    | 103                        | 3.76%                                      |         | Totals:                                    | (632)                                      | -5.66%   |               |