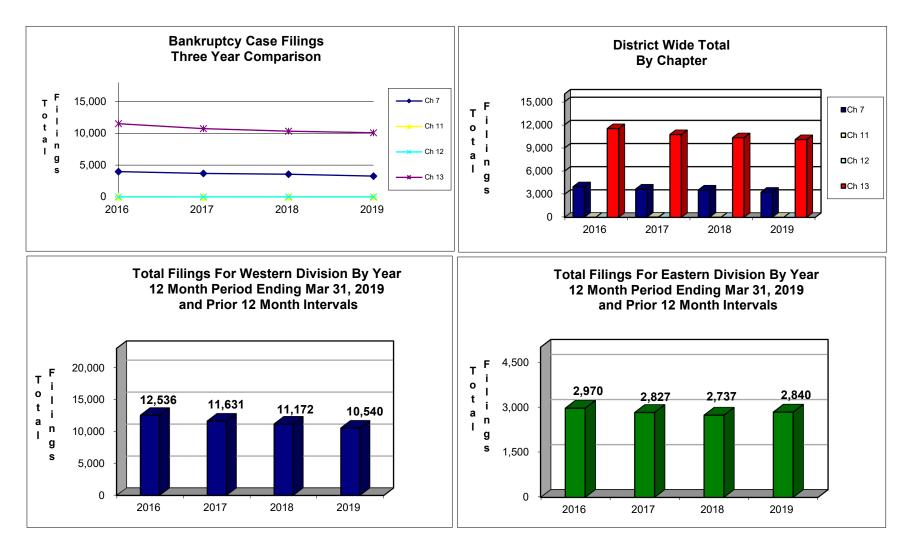

#### UNITED STATES BANKRUPTCY COURT Western District of Tennessee PETITIONS FILED FOR TWELVE MONTH PERIODS BY DIVISIONS

| Apr 1, 2018 - Mar 31, 2019 |                            | % of Filings by Chap. By Div. Chapter % of |         |                                            |                                            |          |               |
|----------------------------|----------------------------|--------------------------------------------|---------|--------------------------------------------|--------------------------------------------|----------|---------------|
| _                          | Memphis                    | Jackson                                    | Totals  |                                            | Memphis                                    | Jackson  | Total Filings |
| Chapter 7                  | 2,437                      | 835                                        | 3,272   | Chapter 7                                  | 74%                                        | 26%      | 24%           |
| Chapter 11                 | 13                         | 3                                          | 16      | Chapter 11                                 | 81%                                        | 19%      | 0%            |
| Chapter 12                 | 0                          | 2                                          | 2       | Chapter 12                                 | 0%                                         | 100%     | 0%            |
| Chapter 13                 | 8,090                      | 2,000                                      | 10,090  | Chapter 13                                 | 80%                                        | 20%      | 75%           |
| Totals:                    | 10,540                     | 2,840                                      | 13,380  | Totals:                                    | 79%                                        | 21%      | 100%          |
| Apr 1, 2017 - Mar 31, 2018 |                            |                                            |         | % of Filings by Chap. By Div. Chapter % of |                                            |          |               |
|                            | Memphis                    | Jackson                                    | Totals  |                                            | Memphis                                    | Jackson  | Total Filings |
| Chapter 7                  | 2,652                      | 903                                        | 3,555   | Chapter 7                                  | 75%                                        | 25%      | 26%           |
| Chapter 11                 | 20                         | 5                                          | 25      | Chapter 11                                 | 80%                                        | 20%      | 0%            |
| Chapter 12                 | 1                          | 2                                          | 3       | Chapter 12                                 | 33%                                        | 67%      | 0%            |
| Chapter 13                 | 8,499                      | 1,827                                      | 10,326  | Chapter 13                                 | 82%                                        | 18%      | 74%           |
| Totals:                    | 11,172                     | 2,737                                      | 13,909  | Totals:                                    | 80%                                        | 20%      | 100%          |
|                            | Apr 1, 201                 | l6 - Mar 31,                               | 2017    | % of Filings by Chap. By Div. Chapter % of |                                            |          |               |
|                            | Memphis                    | Jackson                                    | Totals  |                                            | Memphis                                    | Jackson  | Total Filings |
| Chapter 7                  | 2,762                      | 917                                        | 3,679   | Chapter 7                                  | 75%                                        | 25%      | 25%           |
| Chapter 11                 | 29                         | 10                                         | 39      | Chapter 11                                 | 74%                                        | 26%      | 0%            |
| Chapter 12                 | 0                          | 0                                          | 0       | Chapter 12                                 | 0%                                         | 0%       | 0%            |
| Chapter 13                 | 8,840                      | 1,900                                      | 10,740  | Chapter 13                                 | 82%                                        | 18%      | 74%           |
| Totals:                    | 11,631                     | 2,827                                      | 14,458  | Totals:                                    | 80%                                        | 20%      | 100%          |
|                            | Apr 1, 2015 - Mar 31, 2016 |                                            |         |                                            | % of Filings by Chap. By Div. Chapter % of |          |               |
|                            | Memphis                    | Jackson                                    | Totals  |                                            | Memphis                                    | Jackson  | Total Filings |
| Chapter 7                  | 2,995                      | 981                                        | 3,976   | Chapter 7                                  | 75%                                        | 25%      | 26%           |
| Chapter 11                 | 12                         | 6                                          | 18      | Chapter 11                                 | 67%                                        | 33%      | 0%            |
| Chapter 12                 | 0                          | 0                                          | 0       | Chapter 12                                 | 0%                                         | 0%       | 0%            |
| Chapter 13                 | 9,529                      | 1,983                                      | 11,512  | Chapter 13                                 | 83%                                        | 17%      | 74%           |
| Totals:                    | 12,536                     | 2,970                                      | 15,506  | Totals:                                    | 81%                                        | 19%      | 100%          |
|                            | 2019                       | Over 2018                                  |         |                                            |                                            |          |               |
|                            | Memphis                    | Jackson                                    | Total % |                                            | verall Change                              |          |               |
| Chapter 7                  | (215)                      | (68)                                       | -7.96%  | 2                                          | 019 Over 2018                              |          |               |
| Chapter 11                 | (7)                        | (2)                                        | -36.00% | (B                                         | oth Divisions)                             |          |               |
| Chapter 12                 | (1)                        | Û                                          | -33.33% |                                            |                                            |          |               |
| Chapter 13                 | (409)                      | 173                                        | -2.29%  |                                            | -3.80%                                     |          |               |
| Totals:                    | (632)                      | 103                                        | -3.80%  |                                            |                                            |          |               |
|                            |                            |                                            |         |                                            |                                            |          |               |
|                            | 2019 Over 20               | 18                                         |         |                                            | 2019 Over 2018                             |          |               |
|                            | Jackson                    | Total %                                    |         |                                            | Memphis                                    | Total %  |               |
| Chapter 7                  | (68)                       | -7.53%                                     |         | Chapter 7                                  | (215)                                      | -8.11%   |               |
| Chapter 11                 | (2)                        | -40.00%                                    |         | Chapter 11                                 | (7)                                        | -35.00%  |               |
| Chapter 12                 | 0                          | 0.00%                                      |         | Chapter 12                                 | (1)                                        | -100.00% |               |
| Chapter 13                 | 173                        | 9.47%                                      |         | Chapter 13                                 | (409)                                      | -4.81%   |               |
| Totals:                    | 103                        | 3.76%                                      |         | Totals:                                    | (632)                                      | -5.66%   |               |