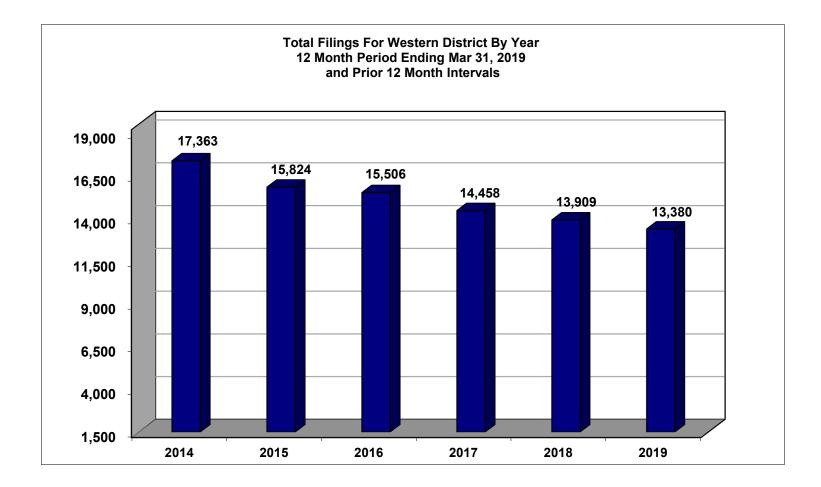

0                          | 0.00%                                      |         | Chapter 12                                 | (1)                                        | -100.00% |               |
| Chapter 13                 | 173                        | 9.47%                                      |         | Chapter 13                                 | (409)                                      | -4.81%   |               |
| Totals:                    | 103                        | 3.76%                                      |         | Totals:                                    | (632)                                      | -5.66%   |               |

Calculation of percentages are rounded to two places. .745 would be shown as .75 or 75%, and .744 would be displayed as .74 or 74%.







NOTE: Data For Each Year was Calculated Beginning Mar 31, 2019 And Extending Backwards Twelve Months



#### UNITED STATES BANKRUPTCY COURT Western District of Tennessee PETITIONS CLOSED FOR TWELVE MONTH PERIODS **BY DIVISIONS**

|            | Apr 1, 2018 - Mar 31, 2019 |         |          |  |  |
|------------|----------------------------|---------|----------|--|--|
|            | Memphis                    | Jackson | Totals   |  |  |
| Chapter 7  | 2,762                      | 950     | 3,712    |  |  |
| Chapter 11 | 20                         | 9       | 29       |  |  |
| Chapter 12 | 0                          | 0       | 0        |  |  |
| Chapter 13 | 8,774                      | 1,877   | 10,651   |  |  |
| Totals:    | 11,556                     | 2,836   | 14,392   |  |