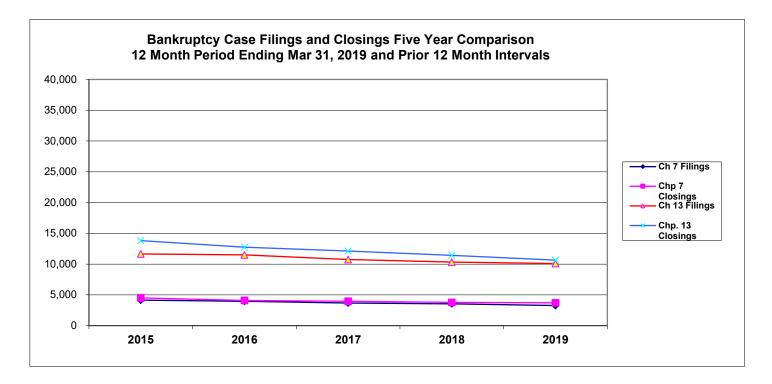

#### UNITED STATES BANKRUPTCY COURT Western District of Tennessee PETITIONS FILED FOR TWELVE MONTH PERIODS BY DIVISIONS

| Apr 1, 2018 - Mar 31, 2019 |                            | % of Filings by Chap. By Div. Chapter % of |         |                                            |                                            |          |               |
|----------------------------|----------------------------|--------------------------------------------|---------|--------------------------------------------|--------------------------------------------|----------|---------------|
| _                          | Memphis                    | Jackson                                    | Totals  |                                            | Memphis                                    | Jackson  | Total Filings |
| Chapter 7                  | 2,437                      | 835                                        | 3,272   | Chapter 7                                  | 74%                                        | 26%      | 24%           |
| Chapter 11                 | 13                         | 3                                          | 16      | Chapter 11                                 | 81%                                        | 19%      | 0%            |
| Chapter 12                 | 0                          | 2                                          | 2       | Chapter 12                                 | 0%                                         | 100%     | 0%            |
| Chapter 13                 | 8,090                      | 2,000                                      | 10,090  | Chapter 13                                 | 80%                                        | 20%      | 75%           |
| Totals:                    | 10,540                     | 2,840                                      | 13,380  | Totals:                                    | 79%                                        | 21%      | 100%          |
| Apr 1, 2017 - Mar 31, 2018 |                            |                                            |         | % of Filings by Chap. By Div. Chapter % of |                                            |          |               |
|                            | Memphis                    | Jackson                                    | Totals  |                                            | Memphis                                    | Jackson  | Total Filings |
| Chapter 7                  | 2,652                      | 903                                        | 3,555   | Chapter 7                                  | 75%                                        | 25%      | 26%           |
| Chapter 11                 | 20                         | 5                                          | 25      | Chapter 11                                 | 80%                                        | 20%      | 0%            |
| Chapter 12                 | 1                          | 2                                          | 3       | Chapter 12                                 | 33%                                        | 67%      | 0%            |
| Chapter 13                 | 8,499                      | 1,827                                      | 10,326  | Chapter 13                                 | 82%                                        | 18%      | 74%           |
| Totals:                    | 11,172                     | 2,737                                      | 13,909  | Totals:                                    | 80%                                        | 20%      | 100%          |
|                            | Apr 1, 201                 | l6 - Mar 31,                               | 2017    | % of Filings by Chap. By Div. Chapter % of |                                            |          |               |
|                            | Memphis                    | Jackson                                    | Totals  |                                            | Memphis                                    | Jackson  | Total Filings |
| Chapter 7                  | 2,762                      | 917                                        | 3,679   | Chapter 7                                  | 75%                                        | 25%      | 25%           |
| Chapter 11                 | 29                         | 10                                         | 39      | Chapter 11                                 | 74%                                        | 26%      | 0%            |
| Chapter 12                 | 0                          | 0                                          | 0       | Chapter 12                                 | 0%                                         | 0%       | 0%            |
| Chapter 13                 | 8,840                      | 1,900                                      | 10,740  | Chapter 13                                 | 82%                                        | 18%      | 74%           |
| Totals:                    | 11,631                     | 2,827                                      | 14,458  | Totals:                                    | 80%                                        | 20%      | 100%          |
|                            | Apr 1, 2015 - Mar 31, 2016 |                                            |         |                                            | % of Filings by Chap. By Div. Chapter % of |          |               |
|                            | Memphis                    | Jackson                                    | Totals  |                                            | Memphis                                    | Jackson  | Total Filings |
| Chapter 7                  | 2,995                      | 981                                        | 3,976   | Chapter 7                                  | 75%                                        | 25%      | 26%           |
| Chapter 11                 | 12                         | 6                                          | 18      | Chapter 11                                 | 67%                                        | 33%      | 0%            |
| Chapter 12                 | 0                          | 0                                          | 0       | Chapter 12                                 | 0%                                         | 0%       | 0%            |
| Chapter 13                 | 9,529                      | 1,983                                      | 11,512  | Chapter 13                                 | 83%                                        | 17%      | 74%           |
| Totals:                    | 12,536                     | 2,970                                      | 15,506  | Totals:                                    | 81%                                        | 19%      | 100%          |
|                            | 2019                       | Over 2018                                  |         |                                            |                                            |          |               |
|                            | Memphis                    | Jackson                                    | Total % |                                            | verall Change                              |          |               |
| Chapter 7                  | (215)                      | (68)                                       | -7.96%  | 2                                          | 019 Over 2018                              |          |               |
| Chapter 11                 | (7)                        | (2)                                        | -36.00% | (B                                         | oth Divisions)                             |          |               |
| Chapter 12                 | (1)                        | Û                                          | -33.33% |                                            |                                            |          |               |
| Chapter 13                 | (409)                      | 173                                        | -2.29%  |                                            | -3.80%                                     |          |               |
| Totals:                    | (632)                      | 103                                        | -3.80%  |                                            |                                            |          |               |
|                            |                            |                                            |         |                                            |                                            |          |               |
|                            | 2019 Over 20               | 18                                         |         |                                            | 2019 Over 2018                             |          |               |
|                            | Jackson                    | Total %                                    |         |                                            | Memphis                                    | Total %  |               |
| Chapter 7                  | (68)                       | -7.53%                                     |         | Chapter 7                                  | (215)                                      | -8.11%   |               |
| Chapter 11                 | (2)                        | -40.00%                                    |         | Chapter 11                                 | (7)                                        | -35.00%  |               |
| Chapter 12                 | 0                          | 0.00%                                      |         | Chapter 12                                 | (1)                                        | -100.00% |               |
| Chapter 13                 | 173                        | 9.47%                                      |         | Chapter 13                                 | (409)                                      | -4.81%   |               |
| Totals:                    | 103                        | 3.76%                                      |         | Totals:                                    | (632)                                      | -5.66%   |               |

#### UNITED STATES BANKRUPTCY COURT Western District of Tennessee PETITIONS CLOSED FOR TWELVE MONTH PERIODS **BY DIVISIONS**

|            | Apr 1, 2018 - Mar 31, 2019 |         |          |  |  |
|------------|----------------------------|---------|----------|--|--|
|            | Memphis                    | Jackson | Totals   |  |  |
| Chapter 7  | 2,762                      | 950     | 3,712    |  |  |
| Chapter 11 | 20                         | 9       | 29       |  |  |
| Chapter 12 | 0                          | 0       | 0        |  |  |
| Chapter 13 | 8,774                      | 1,877   | 10,651   |  |  |
| Totals:    | 11,556                     | 2,836   | 14,392   |  |  |
|            | Apr 1, 2017 - Mar 31, 2018 |         |          |  |  |
|            | Memphis                    | Jackson | Totals   |  |  |
| Chapter 7  | 2,787                      | 1,001   | 3,788    |  |  |
| Chapter 11 | 28                         | 4       | 32       |  |  |
| Chapter 12 | 0                          | 1       | 1        |  |  |
| Chapter 13 | 9,401                      | 2,023   | 11,424   |  |  |
| Totals:    | 12,216                     | 3,029   | 15,245   |  |  |
|            | Apr 1, 2016 - Mar 31, 2017 |         |          |  |  |
|            | Memphis                    | Jackson | Totals   |  |  |
| Chapter 7  | 3,045                      | 926     | 3,971    |  |  |
| Chapter 11 | 18                         | 8       | 26       |  |  |
| Chapter 12 | 0                          | 0       | 0        |  |  |
| Chapter 13 | 9,903                      | 2,217   | 12,120   |  |  |
| Totals:    | 12,966                     | 3,151   | 16,117   |  |  |
|            | Apr 1, 2015 - Mar 31, 2016 |         |          |  |  |
|            | Memphis                    | Jackson | Totals   |  |  |
| Chapter 7  | 3,034                      | 1,064   | 4,098    |  |  |
| Chapter 11 | 18                         | 12      | 30       |  |  |
| Chapter 12 | 0                          | 1       | 1        |  |  |
| Chapter 13 | 10,338                     | 2,407   | 12,745   |  |  |
| Totals:    | 13,390                     | 3,484   | 16,874   |  |  |
|            | 2019 Over 2018             |         |          |  |  |
|            | Memphis                    | Jackson | Total %  |  |  |
| Chapter 7  | (25)                       | (51)    | -2.01%   |  |  |
| Chapter 11 | (8)                        | 5       | -9.37%   |  |  |
| Chapter 12 | 0                          | (1)     | -100.00% |  |  |
| Chapter 13 | (627)                      | (146)   | -6.77%   |  |  |
|            |                            |         |          |  |  |