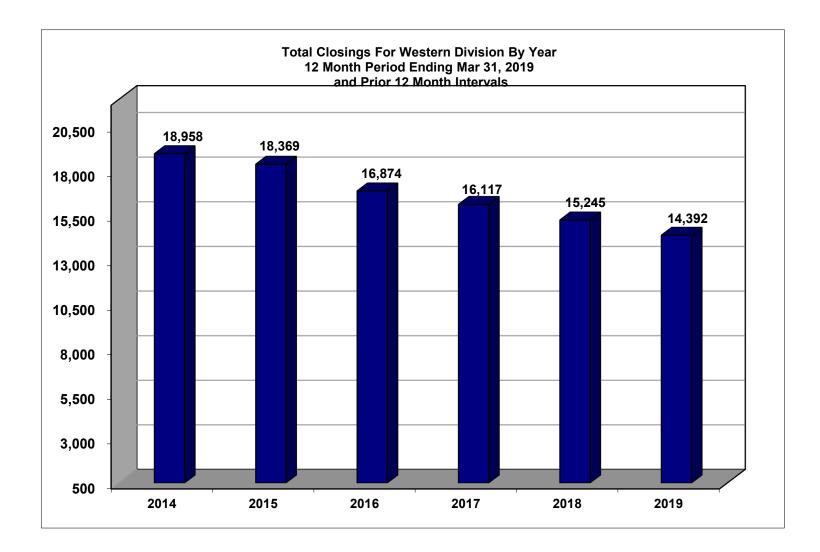

#### UNITED STATES BANKRUPTCY COURT Western District of Tennessee PETITIONS CLOSED FOR TWELVE MONTH PERIODS **BY DIVISIONS**

|            | Apr 1, 2018 - Mar 31, 2019 |         |          |  |  |
|------------|----------------------------|---------|----------|--|--|
|            | Memphis                    | Jackson | Totals   |  |  |
| Chapter 7  | 2,762                      | 950     | 3,712    |  |  |
| Chapter 11 | 20                         | 9       | 29       |  |  |
| Chapter 12 | 0                          | 0       | 0        |  |  |
| Chapter 13 | 8,774                      | 1,877   | 10,651   |  |  |
| Totals:    | 11,556                     | 2,836   | 14,392   |  |  |
|            | Apr 1, 2017 - Mar 31, 2018 |         |          |  |  |
|            | Memphis                    | Jackson | Totals   |  |  |
| Chapter 7  | 2,787                      | 1,001   | 3,788    |  |  |
| Chapter 11 | 28                         | 4       | 32       |  |  |
| Chapter 12 | 0                          | 1       | 1        |  |  |
| Chapter 13 | 9,401                      | 2,023   | 11,424   |  |  |
| Totals:    | 12,216                     | 3,029   | 15,245   |  |  |
|            | Apr 1, 2016 - Mar 31, 2017 |         |          |  |  |
|            | Memphis                    | Jackson | Totals   |  |  |
| Chapter 7  | 3,045                      | 926     | 3,971    |  |  |
| Chapter 11 | 18                         | 8       | 26       |  |  |
| Chapter 12 | 0                          | 0       | 0        |  |  |
| Chapter 13 | 9,903                      | 2,217   | 12,120   |  |  |
| Totals:    | 12,966                     | 3,151   | 16,117   |  |  |
|            | Apr 1, 2015 - Mar 31, 2016 |         |          |  |  |
|            | Memphis                    | Jackson | Totals   |  |  |
| Chapter 7  | 3,034                      | 1,064   | 4,098    |  |  |
| Chapter 11 | 18                         | 12      | 30       |  |  |
| Chapter 12 | 0                          | 1       | 1        |  |  |
| Chapter 13 | 10,338                     | 2,407   | 12,745   |  |  |
| Totals:    | 13,390                     | 3,484   | 16,874   |  |  |
|            | 2019 Over 2018             |         |          |  |  |
|            | Memphis                    | Jackson | Total %  |  |  |
| Chapter 7  | (25)                       | (51)    | -2.01%   |  |  |
| Chapter 11 | (8)                        | 5       | -9.37%   |  |  |
| Chapter 12 | 0                          | (1)     | -100.00% |  |  |
| Chapter 13 | (627)                      | (146)   | -6.77%   |  |  |
|            |                            |         |          |  |  |