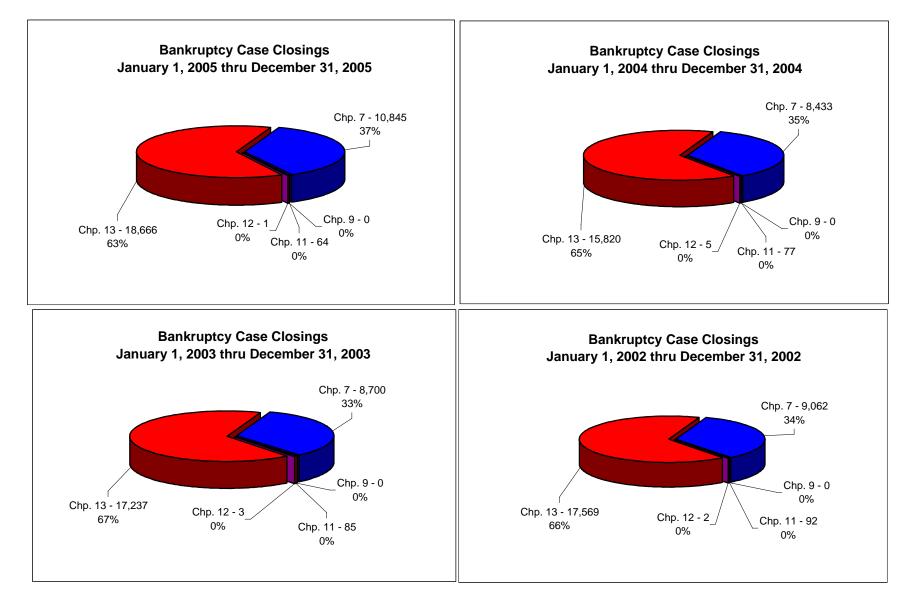

## UNITED STATES BANKRUPTCY COURT Western District of Tennessee PETITIONS CLOSED FOR TWELVE MONTH PERIODS BY DIVISIONS

|                         |                         | 2005 - Dec 3            |                         |                        |
|-------------------------|-------------------------|-------------------------|-------------------------|------------------------|
| _                       | Memphis                 |                         | Totals                  |                        |
| Chapter 7               | 8,080                   | 2,765                   | 10,845                  | Chapter 7              |
| Chapter 9               | 0                       | 0                       | 0                       | Chapter 9              |
| Chapter 11              | 34                      | 30                      | 64                      | Chapter 11             |
| Chapter 12              | 0                       | 1                       | 10,000                  | Chapter 12             |
| Chapter 13 _<br>Totals: | <u>15,781</u><br>23,895 | <u>2,885</u><br>5,681   | <u>18,666</u><br>29,576 | Chapter 13<br>Totals:  |
| TOLAIS.                 |                         |                         |                         | 101015.                |
|                         | Jan 1, 2<br>Memphis     | 2004 - Dec 3<br>Jackson | 51, 2004<br>Totals      |                        |
| Chapter 7               | 5,129                   | 3,304                   | 8,433                   | Chapter 7              |
| Chapter 9               | 0,129                   | 0,504                   | 0,400                   | Chapter 9              |
| Chapter 11              | 29                      | 48                      | 77                      | Chapter 11             |
| Chapter 12              | 23                      | +0<br>5                 | 5                       | Chapter 12             |
| Chapter 12              | 12,705                  | 3,115                   | 15,820                  | Chapter 13             |
| Totals:                 | 17,863                  | 6,472                   | 24,335                  | Totals:                |
| 10(013.                 |                         | 2003 - Dec 3            |                         |                        |
|                         | Memphis                 | Jackson                 | Totals                  |                        |
| Chapter 7               | 6,562                   | 2,138                   | 8,700                   | Chapter 7              |
| Chapter 9               | 0,002                   | 2,100                   | 0,700                   | Chapter 9              |
| Chapter 11              | 35                      | 50                      | 85                      | Chapter 11             |
| Chapter 12              | 1                       | 2                       | 3                       | Chapter 12             |
| Chapter 12              | 14,034                  | 3,203                   | 17,237                  | Chapter 13             |
| Totals:                 | 20,632                  | 5,393                   | 26,025                  | Totals:                |
| l'otalo.                |                         | 2002 - Dec 3            |                         |                        |
|                         | Memphis                 | Jackson                 | Totals                  |                        |
| Chapter 7               | 6,434                   | 2,628                   | 9,062                   | Chapter 7              |
| Chapter 9               | 0,101                   | 2,020                   | 0,002                   | Chapter 9              |
| Chapter 11              | 45                      | 47                      | 92                      | Chapter 11             |
| Chapter 12              | .0                      |                         | 2                       | Chapter 12             |
| Chapter 13              | 14,325                  | 3,244                   | 17,569                  | Chapter 13             |
| Totals:                 | 20,805                  | 5,920                   | 26,725                  | Totals:                |
| i otuloi                |                         | 05 Over 20              |                         |                        |
|                         | Memphis                 | Jackson                 | Total %                 |                        |
| Chapter 7               | 2,951                   | (539)                   | 28.60%                  | Ove                    |
| Chapter 9               | 2,001                   | 0                       | 0.00%                   | 20                     |
| Chapter 11              | 5                       | (18)                    | -16.88%                 | (Bot                   |
| Chapter 12              | Ő                       | (4)                     | -80.00%                 | (                      |
| Chapter 13              | 3,076                   | (230)                   | 17.99%                  |                        |
| Totals:                 | 6,032                   | (791)                   | 21.54%                  |                        |
|                         | 2005 Ove                |                         |                         |                        |
| -                       | Jackson                 | Total %                 |                         |                        |
| Chapter 7               | (539)                   | -16.31%                 |                         | Chapter 7              |
| Chapter 9               | (559)                   | 0.00%                   |                         | Chapter 7<br>Chapter 9 |
| Chapter 11              | (18)                    | -37.50%                 |                         | Chapter 11             |
| Chapter 12              | (18)                    | -80.00%                 |                         | Chapter 12             |
| Chapter 13              | (230)                   | -7.38%                  |                         | Chapter 13             |
| Totals:                 | (791)                   | -12.22%                 |                         | Totals:                |
|                         | of porconta             |                         |                         |                        |

|            | % of Closings by Chap. By Div. Chapter % of |         |                |  |
|------------|---------------------------------------------|---------|----------------|--|
|            | Memphis                                     | Jackson | Total Closings |  |
| Chapter 7  | 75%                                         | 25%     | 37%            |  |
| Chapter 9  | 0%                                          | 0%      | 0%             |  |
| Chapter 11 | 53%                                         | 47%     | 0%             |  |
| Chapter 12 | 0%                                          | 100%    | 0%             |  |
| Chapter 13 | 85%                                         | 15%     | 63%            |  |
| Totals:    | 81%                                         | 19%     | 100%           |  |
|            | % of Closings by Chap. By Div. Chapter % of |         |                |  |
|            | Memphis                                     | Jackson | Total Closings |  |
| Chapter 7  | 61%                                         | 39%     | 35%            |  |
| Chapter 9  | 0%                                          | 0%      | 0%             |  |
| Chapter 11 | 38%                                         | 62%     | 0%             |  |
| Chapter 12 | 0%                                          | 100%    | 0%             |  |
| Chapter 13 | 80%                                         | 20%     | 65%            |  |
| Totals:    | 73%                                         | 27%     | 100%           |  |
|            | % of Closings by Chap. By Div. Chapter % of |         |                |  |
|            | Memphis                                     | Jackson | Total Closings |  |
| Chapter 7  | 75%                                         | 25%     | 33%            |  |
| Chapter 9  | 0%                                          | 0%      | 0%             |  |
| Chapter 11 | 41%                                         | 59%     | 0%             |  |
| Chapter 12 | 33%                                         | 67%     | 0%             |  |
| Chapter 13 | 81%                                         | 19%     | 66%            |  |
| Totals:    | 79%                                         | 21%     | 100%           |  |
|            | % of Closings by Chap. By Div. Chapter % of |         |                |  |
|            | Memphis                                     | Jackson | Total Closings |  |
| Chapter 7  | 71%                                         | 29%     | 34%            |  |
| Chapter 9  | 0%                                          | 0%      | 0%             |  |
| Chapter 11 | 49%                                         | 51%     | 0%             |  |
| Chapter 12 | 50%                                         | 50%     | 0%             |  |
| Chapter 13 | 82%                                         | 18%     | 66%            |  |
| Totals:    | 78%                                         | 22%     | 100%           |  |
|            | erall Change                                |         |                |  |