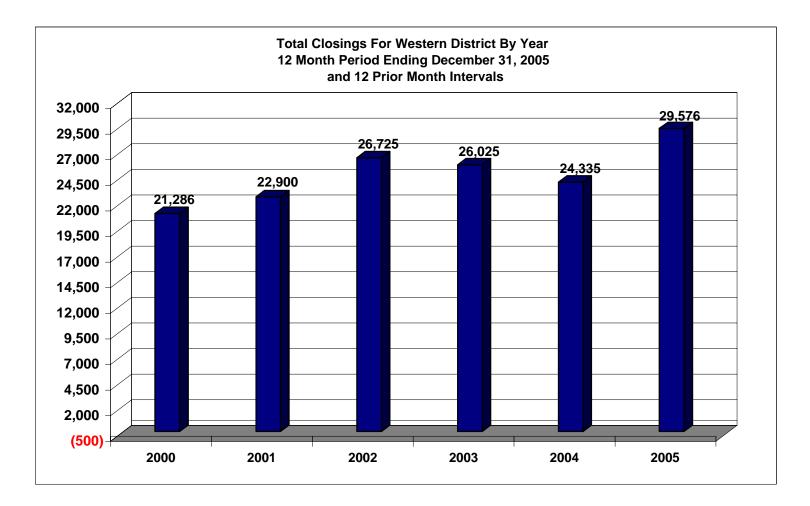

## UNITED STATES BANKRUPTCY COURT Western District of Tennessee PETITIONS CLOSED FOR TWELVE MONTH PERIODS BY DIVISIONS

|                         |                         | 2005 - Dec 3            |                         |                        |
|-------------------------|-------------------------|-------------------------|-------------------------|------------------------|
| _                       | Memphis                 |                         | Totals                  |                        |
| Chapter 7               | 8,080                   | 2,765                   | 10,845                  | Chapter 7              |
| Chapter 9               | 0                       | 0                       | 0                       | Chapter 9              |
| Chapter 11              | 34                      | 30                      | 64                      | Chapter 11             |
| Chapter 12              | 0                       | 1                       | 10,000                  | Chapter 12             |
| Chapter 13 _<br>Totals: | <u>15,781</u><br>23,895 | <u>2,885</u><br>5,681   | <u>18,666</u><br>29,576 | Chapter 13<br>Totals:  |
| TOLAIS.                 |                         |                         |                         | 101015.                |
|                         | Jan 1, 2<br>Memphis     | 2004 - Dec 3<br>Jackson | 51, 2004<br>Totals      |                        |
| Chapter 7               | 5,129                   | 3,304                   | 8,433                   | Chapter 7              |
| Chapter 9               | 0,129                   | 0,504                   | 0,400                   | Chapter 9              |
| Chapter 11              | 29                      | 48                      | 77                      | Chapter 11             |
| Chapter 12              | 23                      | +0<br>5                 | 5                       | Chapter 12             |
| Chapter 12              | 12,705                  | 3,115                   | 15,820                  | Chapter 13             |
| Totals:                 | 17,863                  | 6,472                   | 24,335                  | Totals:                |
| 10(013.                 |                         | 2003 - Dec 3            |                         |                        |
|                         | Memphis                 | Jackson                 | Totals                  |                        |
| Chapter 7               | 6,562                   | 2,138                   | 8,700                   | Chapter 7              |
| Chapter 9               | 0,002                   | 2,100                   | 0,700                   | Chapter 9              |
| Chapter 11              | 35                      | 50                      | 85                      | Chapter 11             |
| Chapter 12              | 1                       | 2                       | 3                       | Chapter 12             |
| Chapter 12              | 14,034                  | 3,203                   | 17,237                  | Chapter 13             |
| Totals:                 | 20,632                  | 5,393                   | 26,025                  | Totals:                |
| l'otalo.                |                         | 2002 - Dec 3            |                         |                        |
|                         | Memphis                 | Jackson                 | Totals                  |                        |
| Chapter 7               | 6,434                   | 2,628                   | 9,062                   | Chapter 7              |
| Chapter 9               | 0,101                   | 2,020                   | 0,002                   | Chapter 9              |
| Chapter 11              | 45                      | 47                      | 92                      | Chapter 11             |
| Chapter 12              | .0                      |                         | 2                       | Chapter 12             |
| Chapter 13              | 14,325                  | 3,244                   | 17,569                  | Chapter 13             |
| Totals:                 | 20,805                  | 5,920                   | 26,725                  | Totals:                |
| i otuloi                |                         | 05 Over 20              |                         |                        |
|                         | Memphis                 | Jackson                 | Total %                 |                        |
| Chapter 7               | 2,951                   | (539)                   | 28.60%                  | Ove                    |
| Chapter 9               | 2,001                   | 0                       | 0.00%                   | 20                     |
| Chapter 11              | 5                       | (18)                    | -16.88%                 | (Bot                   |
| Chapter 12              | Ő                       | (4)                     | -80.00%                 | (                      |
| Chapter 13              | 3,076                   | (230)                   | 17.99%                  |                        |
| Totals:                 | 6,032                   | (791)                   | 21.54%                  |                        |
|                         | 2005 Ove                |                         |                         |                        |
| -                       | Jackson                 | Total %                 |                         |                        |
| Chapter 7               | (539)                   | -16.31%                 |                         | Chapter 7              |
| Chapter 9               | (559)                   | 0.00%                   |                         | Chapter 7<br>Chapter 9 |
| Chapter 11              | (18)                    | -37.50%                 |                         | Chapter 11             |
| Chapter 12              | (18)                    | -80.00%                 |                         | Chapter 12             |
| Chapter 13              | (230)                   | -7.38%                  |                         | Chapter 13             |
| Totals:                 | (791)                   | -12.22%                 |                         | Totals:                |
|                         | of porconta             |                         |                         |                        |

## United States Bankruptcy Court Western District of Tennessee

NOTE: Data For Each Year was Calculated Beginning December 31 of that Year And Extending Backwards Twelve Months through January 01