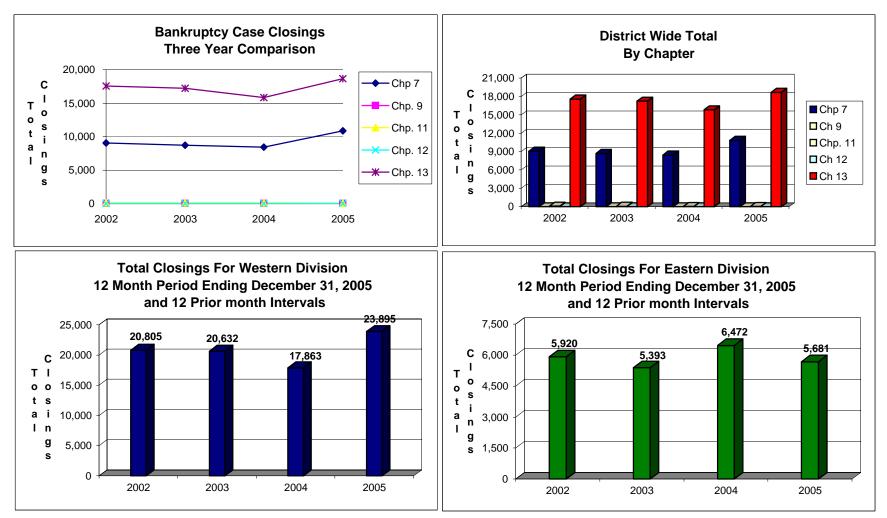

## UNITED STATES BANKRUPTCY COURT Western District of Tennessee PETITIONS CLOSED FOR TWELVE MONTH PERIODS BY DIVISIONS

|                         |                         | 2005 - Dec 3            |                         |                        |
|-------------------------|-------------------------|-------------------------|-------------------------|------------------------|
| _                       | Memphis                 |                         | Totals                  |                        |
| Chapter 7               | 8,080                   | 2,765                   | 10,845                  | Chapter 7              |
| Chapter 9               | 0                       | 0                       | 0                       | Chapter 9              |
| Chapter 11              | 34                      | 30                      | 64                      | Chapter 11             |
| Chapter 12              | 0                       | 1                       | 10,000                  | Chapter 12             |
| Chapter 13 _<br>Totals: | <u>15,781</u><br>23,895 | <u>2,885</u><br>5,681   | <u>18,666</u><br>29,576 | Chapter 13<br>Totals:  |
| TOLAIS.                 |                         |                         |                         | 101015.                |
|                         | Jan 1, 2<br>Memphis     | 2004 - Dec 3<br>Jackson | 51, 2004<br>Totals      |                        |
| Chapter 7               | 5,129                   | 3,304                   | 8,433                   | Chapter 7              |
| Chapter 9               | 0,129                   | 0,504                   | 0,400                   | Chapter 9              |
| Chapter 11              | 29                      | 48                      | 77                      | Chapter 11             |
| Chapter 12              | 23                      | +0<br>5                 | 5                       | Chapter 12             |
| Chapter 12              | 12,705                  | 3,115                   | 15,820                  | Chapter 13             |
| Totals:                 | 17,863                  | 6,472                   | 24,335                  | Totals:                |
| 10(013.                 |                         | 2003 - Dec 3            |                         |                        |
|                         | Memphis                 | Jackson                 | Totals                  |                        |
| Chapter 7               | 6,562                   | 2,138                   | 8,700                   | Chapter 7              |
| Chapter 9               | 0,002                   | 2,100                   | 0,700                   | Chapter 9              |
| Chapter 11              | 35                      | 50                      | 85                      | Chapter 11             |
| Chapter 12              | 1                       | 2                       | 3                       | Chapter 12             |
| Chapter 12              | 14,034                  | 3,203                   | 17,237                  | Chapter 13             |
| Totals:                 | 20,632                  | 5,393                   | 26,025                  | Totals:                |
| l'otalo.                |                         | 2002 - Dec 3            |                         |                        |
|                         | Memphis                 | Jackson                 | Totals                  |                        |
| Chapter 7               | 6,434                   | 2,628                   | 9,062                   | Chapter 7              |
| Chapter 9               | 0,101                   | 2,020                   | 0,002                   | Chapter 9              |
| Chapter 11              | 45                      | 47                      | 92                      | Chapter 11             |
| Chapter 12              | .0                      |                         | 2                       | Chapter 12             |
| Chapter 13              | 14,325                  | 3,244                   | 17,569                  | Chapter 13             |
| Totals:                 | 20,805                  | 5,920                   | 26,725                  | Totals:                |
| i otuloi                |                         | 05 Over 20              |                         |                        |
|                         | Memphis                 | Jackson                 | Total %                 |                        |
| Chapter 7               | 2,951                   | (539)                   | 28.60%                  | Ove                    |
| Chapter 9               | 2,001                   | 0                       | 0.00%                   | 20                     |
| Chapter 11              | 5                       | (18)                    | -16.88%                 | (Bot                   |
| Chapter 12              | Ő                       | (4)                     | -80.00%                 | (                      |
| Chapter 13              | 3,076                   | (230)                   | 17.99%                  |                        |
| Totals:                 | 6,032                   | (791)                   | 21.54%                  |                        |
|                         | 2005 Ove                |                         |                         |                        |
| -                       | Jackson                 | Total %                 |                         |                        |
| Chapter 7               | (539)                   | -16.31%                 |                         | Chapter 7              |
| Chapter 9               | (559)                   | 0.00%                   |                         | Chapter 7<br>Chapter 9 |
| Chapter 11              | (18)                    | -37.50%                 |                         | Chapter 11             |
| Chapter 12              | (18)                    | -80.00%                 |                         | Chapter 12             |
| Chapter 13              | (230)                   | -7.38%                  |                         | Chapter 13             |
| Totals:                 | (791)                   | -12.22%                 |                         | Totals:                |
|                         | of porconta             |                         |                         |                        |

|            | % of Closings by Chap. By Div. Chapter % of |         |                |  |
|------------|---------------------------------------------|---------|----------------|--|
|            | Memphis                                     | Jackson | Total Closings |  |
| Chapter 7  | 75%                                         | 25%     | 37%            |  |
| Chapter 9  | 0%                                          | 0%      | 0%             |  |
| Chapter 11 | 53%                                         | 47%     | 0%             |  |
| Chapter 12 | 0%                                          | 100%    | 0%             |  |
| Chapter 13 | 85%                                         | 15%     | 63%            |  |
| Totals:    | 81%                                         | 19%     | 100%           |  |
|            | % of Closings by Chap. By Div. Chapter % of |         |                |  |
|            | Memphis                                     | Jackson | Total Closings |  |
| Chapter 7  | 61%                                         | 39%     | 35%            |  |
| Chapter 9  | 0%                                          | 0%      | 0%             |  |
| Chapter 11 | 38%                                         | 62%     | 0%             |  |
| Chapter 12 | 0%                                          | 100%    | 0%             |  |
| Chapter 13 | 80%                                         | 20%     | 65%            |  |
| Totals:    | 73%                                         | 27%     | 100%           |  |
|            | % of Closings by Chap. By Div. Chapter % of |         |                |  |
|            | Memphis                                     | Jackson | Total Closings |  |
| Chapter 7  | 75%                                         | 25%     | 33%            |  |
| Chapter 9  | 0%                                          | 0%      | 0%             |  |
| Chapter 11 | 41%                                         | 59%     | 0%             |  |
| Chapter 12 | 33%                                         | 67%     | 0%             |  |
| Chapter 13 | 81%                                         | 19%     | 66%            |  |
| Totals:    | 79%                                         | 21%     | 100%           |  |
|            | % of Closings by Chap. By Div. Chapter % of |         |                |  |
|            | Memphis                                     | Jackson | Total Closings |  |
| Chapter 7  | 71%                                         | 29%     | 34%            |  |
| Chapter 9  | 0%                                          | 0%      | 0%             |  |
| Chapter 11 | 49%                                         | 51%     | 0%             |  |
| Chapter 12 | 50%                                         | 50%     | 0%             |  |
| Chapter 13 | 82%                                         | 18%     | 66%            |  |
| Totals:    | 78%                                         | 22%     | 100%           |  |
|            | erall Change                                |         |                |  |