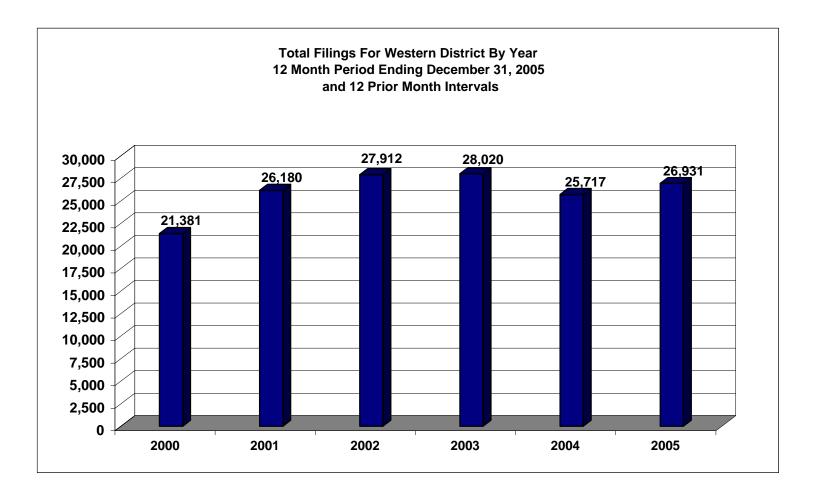

#### UNITED STATES BANKRUPTCY COURT Western District of Tennessee PETITIONS FILED FOR TWELVE MONTH PERIODS **BY DIVISIONS**

|                                                                             | Jan 1, 2                                                                      | 2005 - Dec 3                                                                            | 31, 2005                |                                                    | % of Filings b                                             | y Chap. By Div.                                         | Chapter % of  |
|-----------------------------------------------------------------------------|-------------------------------------------------------------------------------|-----------------------------------------------------------------------------------------|-------------------------|----------------------------------------------------|------------------------------------------------------------|---------------------------------------------------------|---------------|
|                                                                             | Memphis                                                                       | Jackson                                                                                 | Totals                  | _                                                  | Memphis                                                    | Jackson                                                 | Total Filings |
| Chapter 7                                                                   | 7,942                                                                         | 2,776                                                                                   | 10,718                  | Chapter 7                                          | 74%                                                        | 26%                                                     | 40%           |
| Chapter 9                                                                   | 0                                                                             | 0                                                                                       | 0                       | Chapter 9                                          | 0%                                                         | _0%                                                     | 0%            |
| Chapter 11                                                                  | 29                                                                            | 29                                                                                      | 58                      | Chapter 11                                         | 50%                                                        | 50%                                                     | 0%            |
| Chapter 12                                                                  | 0                                                                             | 0                                                                                       |                         | Chapter 12                                         | 0%                                                         | 0%                                                      | 0%            |
| Chapter 13<br>Totals:                                                       | <u>13,157</u><br>21,128                                                       | <u>2,998</u><br>5,803                                                                   | <u>16,155</u><br>26,931 | Chapter 13                                         | <u>81%</u><br>78%                                          | <u>19%</u><br>22%                                       | <u> </u>      |
| Totals:                                                                     |                                                                               |                                                                                         |                         | Totals:                                            |                                                            |                                                         |               |
|                                                                             |                                                                               | 2004 - Dec 3                                                                            |                         |                                                    |                                                            |                                                         | Chapter % of  |
| Chanter 7                                                                   | Memphis                                                                       | Jackson                                                                                 | Totals                  | Chanton 7 -                                        | Memphis                                                    | Jackson                                                 | Total Filings |
| Chapter 7                                                                   | 6,044                                                                         | 2,426                                                                                   | 8,470                   | Chapter 7                                          | 71%                                                        | 29%                                                     | 33%           |
| Chapter 9                                                                   | 0                                                                             | 0                                                                                       | 0                       | Chapter 9                                          | 0%                                                         | 0%                                                      | 0%            |
| Chapter 11                                                                  | 26                                                                            | 23                                                                                      | 49                      | Chapter 11                                         | 53%                                                        | 47%                                                     | 0%            |
| Chapter 12                                                                  | 0                                                                             | 0                                                                                       | 0                       | Chapter 12                                         | 0%                                                         | 0%                                                      | 0%            |
| Chapter 13                                                                  | 13,907                                                                        | 3,291                                                                                   | 17,198                  | Chapter 13                                         | 81%                                                        | 19%                                                     | 67%           |
| Totals:                                                                     | 19,977                                                                        | 5,740                                                                                   | 25,717                  | Totals:                                            | 78%                                                        | 22%                                                     | 100%          |
|                                                                             |                                                                               | <u>2003 - Dec 3</u>                                                                     |                         |                                                    | % of Filings by                                            |                                                         | Chapter % of  |
|                                                                             | Memphis                                                                       | Jackson                                                                                 | Totals                  |                                                    | Memphis                                                    | Jackson                                                 | Total Filings |
| Chapter 7                                                                   | 6,903                                                                         | 2,688                                                                                   | 9,591                   | Chapter 7                                          | 72%                                                        | 28%                                                     | 34%           |
| Chapter 9                                                                   | 0                                                                             | 0                                                                                       | 0                       | Chapter 9                                          | 0%                                                         | 0%                                                      | 0%            |
| Chapter 11                                                                  | 51                                                                            | 30                                                                                      | 81                      | Chapter 11                                         | 63%                                                        | 37%                                                     | 0%            |
| Chapter 12                                                                  | 0                                                                             | 0                                                                                       | 0                       | Chapter 12                                         | 0%                                                         | 0%                                                      | 0%            |
| Chapter 13                                                                  | 15,143                                                                        | 3,205                                                                                   | 18,348                  | Chapter 13                                         | 83%                                                        | 17%                                                     | 65%           |
| Totals:                                                                     | 22,097                                                                        | 5,923                                                                                   | 28,020                  | Totals:                                            | 79%                                                        | 21%                                                     | 100%          |
|                                                                             |                                                                               | 002 - Dec 3                                                                             |                         |                                                    |                                                            | y Chap. By Div.                                         | Chapter % of  |
|                                                                             | Memphis                                                                       | Jackson                                                                                 | Totals                  | _                                                  | Memphis                                                    | Jackson                                                 | Total Filings |
| Chapter 7                                                                   | 6,878                                                                         | 2,619                                                                                   | 9,497                   | Chapter 7                                          | 72%                                                        | 28%                                                     | 34%           |
| Chapter 9                                                                   | 0                                                                             | 0                                                                                       | 0                       | Chapter 9                                          | 0%                                                         | 0%                                                      | 0%            |
| Chapter 11                                                                  | 41                                                                            | 62                                                                                      | 103                     | Chapter 11                                         | 40%                                                        | 60%                                                     | 0%            |
| Chapter 12                                                                  | 2                                                                             | 1                                                                                       | 3                       | Chapter 12                                         | 67%                                                        | 33%                                                     | 0%            |
| Chapter 13                                                                  | 14,960                                                                        | 3,349                                                                                   | 18,309                  | Chapter 13                                         | 82%                                                        | 18%                                                     | 66%           |
| Totals:                                                                     | 21,881                                                                        | 6,031                                                                                   | 27,912                  | Totals:                                            | 78%                                                        | 22%                                                     | 100%          |
|                                                                             | 200                                                                           | 05 Over 20                                                                              | 04                      |                                                    |                                                            |                                                         |               |
|                                                                             | Memphis                                                                       | Jackson                                                                                 | Total %                 |                                                    |                                                            |                                                         |               |
| Chapter 7                                                                   | 1,898                                                                         | 350                                                                                     | 26.54%                  | Ov                                                 | erall Change                                               |                                                         |               |
| Chapter 9                                                                   | 0                                                                             | 0                                                                                       | 0.00%                   | 2                                                  | 005 to 2004                                                |                                                         |               |
| Chapter 11                                                                  | 3                                                                             | 6                                                                                       | 18.00%                  | (Bc                                                | oth Divisions)                                             |                                                         |               |
|                                                                             | 5                                                                             | 0                                                                                       |                         |                                                    |                                                            |                                                         |               |
| Chapter 12                                                                  | 0                                                                             | 0                                                                                       | 0.00%                   |                                                    |                                                            |                                                         |               |
| Chapter 12<br>Chapter 13                                                    |                                                                               | -                                                                                       |                         |                                                    | 4.72%                                                      |                                                         |               |
|                                                                             | 0                                                                             | 0                                                                                       | 0.00%                   | (50                                                | -                                                          |                                                         |               |
| Chapter 13                                                                  | 0<br>(750)<br><b>1,151</b>                                                    | 0<br>(293)<br><b>63</b>                                                                 | 0.00%<br>-6.06%         |                                                    | 4.72%                                                      | r 2004                                                  |               |
| Chapter 13                                                                  | 0<br>(750)<br><b>1,151</b><br><b>2005 O</b> v                                 | 0<br>(293)<br>63<br>rer 2004                                                            | 0.00%<br>-6.06%         |                                                    | 4.72%                                                      |                                                         |               |
| Chapter 13                                                                  | 0<br>(750)<br><b>1,151</b>                                                    | 0<br>(293)<br><b>63</b>                                                                 | 0.00%<br>-6.06%         | Chapter 7                                          | 4.72%                                                      | r <b>2004</b><br>Total %<br>31.40%                      |               |
| Chapter 13<br>Totals:                                                       | 0<br>(750)<br><b>1,151</b><br><b>2005 Ov</b><br>Jackson                       | 0<br>(293)<br>63<br>rer 2004<br>Total %                                                 | 0.00%<br>-6.06%         |                                                    | <b>4.72%</b><br><b>2005 Ove</b><br>Memphis<br>1,898<br>0   | Total %<br>31.40%<br>0.00%                              |               |
| Chapter 13<br>Totals:<br>Chapter 7                                          | 0<br>(750)<br>1,151<br>2005 Ov<br>Jackson<br>350                              | 0<br>(293)<br>63<br>(er 2004<br>Total %<br>14.43%<br>0.00%<br>26.09%                    | 0.00%<br>-6.06%         | -<br>Chapter 7                                     | 4.72%<br>2005 Ove<br>Memphis<br>1,898                      | Total %<br>31.40%<br>0.00%<br>11.54%                    |               |
| Chapter 13<br>Totals:<br>Chapter 7<br>Chapter 9<br>Chapter 11<br>Chapter 12 | 0<br>(750)<br><b>1,151</b><br><b>2005 Ov</b><br>Jackson<br>350<br>0<br>6<br>0 | 0<br>(293)<br>63<br>(er 2004<br>Total %<br>14.43%<br>0.00%<br>26.09%<br>0.00%           | 0.00%<br>-6.06%         | Chapter 7<br>Chapter 9<br>Chapter 11<br>Chapter 12 | 4.72%<br>2005 Over<br>Memphis<br>1,898<br>0<br>3<br>0<br>0 | Total %<br>31.40%<br>0.00%<br>11.54%<br>0.00%           |               |
| Chapter 13<br>Totals:<br>Chapter 7<br>Chapter 9<br>Chapter 11               | 0<br>(750)<br>1,151<br>2005 Ov<br>Jackson<br>350<br>0<br>6                    | 0<br>(293)<br>63<br>(er 2004<br>Total %<br>14.43%<br>0.00%<br>26.09%<br>0.00%<br>-8.90% | 0.00%<br>-6.06%         | Chapter 7<br>Chapter 9<br>Chapter 11               | <b>4.72% 2005 Over Memphis</b> 1,898 0 3 0 (750)           | Total %<br>31.40%<br>0.00%<br>11.54%<br>0.00%<br>-5.39% |               |
| Chapter 13<br>Totals:<br>Chapter 7<br>Chapter 9<br>Chapter 11<br>Chapter 12 | 0<br>(750)<br><b>1,151</b><br><b>2005 Ov</b><br>Jackson<br>350<br>0<br>6<br>0 | 0<br>(293)<br>63<br>(er 2004<br>Total %<br>14.43%<br>0.00%<br>26.09%<br>0.00%           | 0.00%<br>-6.06%         | Chapter 7<br>Chapter 9<br>Chapter 11<br>Chapter 12 | 4.72%<br>2005 Over<br>Memphis<br>1,898<br>0<br>3<br>0<br>0 | Total %<br>31.40%<br>0.00%<br>11.54%<br>0.00%           |               |

Calculation of percentages are rounded to two places. .745 would be shown as .75 or 75%, and .744 would be displayed as .74 or 74%.

NOTE: Data For Each Year was Calculated Beginning December 31 of that Year And Extending Backwards Twelve Months through October 01