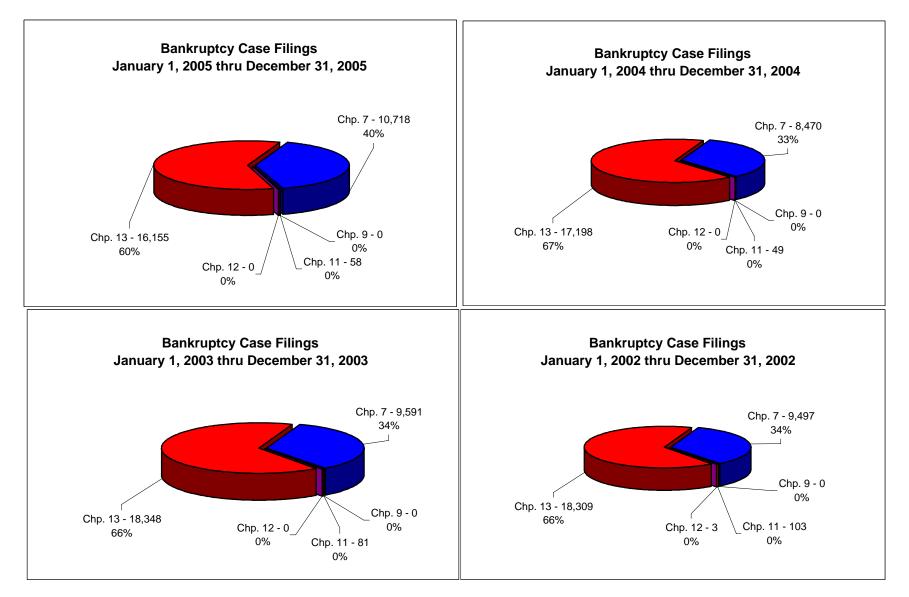

#### UNITED STATES BANKRUPTCY COURT Western District of Tennessee PETITIONS FILED FOR TWELVE MONTH PERIODS **BY DIVISIONS**

|                                                                             | Jan 1, 2                                                                      | 2005 - Dec 3                                                                            | 31, 2005                |                                                    | % of Filings b                                             | y Chap. By Div.                                         | Chapter % of  |
|-----------------------------------------------------------------------------|-------------------------------------------------------------------------------|-----------------------------------------------------------------------------------------|-------------------------|----------------------------------------------------|------------------------------------------------------------|---------------------------------------------------------|---------------|
|                                                                             | Memphis                                                                       | Jackson                                                                                 | Totals                  | _                                                  | Memphis                                                    | Jackson                                                 | Total Filings |
| Chapter 7                                                                   | 7,942                                                                         | 2,776                                                                                   | 10,718                  | Chapter 7                                          | 74%                                                        | 26%                                                     | 40%           |
| Chapter 9                                                                   | 0                                                                             | 0                                                                                       | 0                       | Chapter 9                                          | 0%                                                         | _0%                                                     | 0%            |
| Chapter 11                                                                  | 29                                                                            | 29                                                                                      | 58                      | Chapter 11                                         | 50%                                                        | 50%                                                     | 0%            |
| Chapter 12                                                                  | 0                                                                             | 0                                                                                       |                         | Chapter 12                                         | 0%                                                         | 0%                                                      | 0%            |
| Chapter 13<br>Totals:                                                       | <u>13,157</u><br>21,128                                                       | <u>2,998</u><br>5,803                                                                   | <u>16,155</u><br>26,931 | Chapter 13                                         | <u>81%</u><br>78%                                          | <u>19%</u><br>22%                                       | <u> </u>      |
| Totals:                                                                     |                                                                               |                                                                                         |                         | Totals:                                            |                                                            |                                                         |               |
|                                                                             |                                                                               | 2004 - Dec 3                                                                            |                         |                                                    |                                                            |                                                         | Chapter % of  |
| Chanter 7                                                                   | Memphis                                                                       | Jackson                                                                                 | Totals                  | Chanton 7 -                                        | Memphis                                                    | Jackson                                                 | Total Filings |
| Chapter 7                                                                   | 6,044                                                                         | 2,426                                                                                   | 8,470                   | Chapter 7                                          | 71%                                                        | 29%                                                     | 33%           |
| Chapter 9                                                                   | 0                                                                             | 0                                                                                       | 0                       | Chapter 9                                          | 0%                                                         | 0%                                                      | 0%            |
| Chapter 11                                                                  | 26                                                                            | 23                                                                                      | 49                      | Chapter 11                                         | 53%                                                        | 47%                                                     | 0%            |
| Chapter 12                                                                  | 0                                                                             | 0                                                                                       | 0                       | Chapter 12                                         | 0%                                                         | 0%                                                      | 0%            |
| Chapter 13                                                                  | 13,907                                                                        | 3,291                                                                                   | 17,198                  | Chapter 13                                         | 81%                                                        | 19%                                                     | 67%           |
| Totals:                                                                     | 19,977                                                                        | 5,740                                                                                   | 25,717                  | Totals:                                            | 78%                                                        | 22%                                                     | 100%          |
|                                                                             |                                                                               | <u>2003 - Dec 3</u>                                                                     |                         |                                                    | % of Filings by                                            |                                                         | Chapter % of  |
|                                                                             | Memphis                                                                       | Jackson                                                                                 | Totals                  |                                                    | Memphis                                                    | Jackson                                                 | Total Filings |
| Chapter 7                                                                   | 6,903                                                                         | 2,688                                                                                   | 9,591                   | Chapter 7                                          | 72%                                                        | 28%                                                     | 34%           |
| Chapter 9                                                                   | 0                                                                             | 0                                                                                       | 0                       | Chapter 9                                          | 0%                                                         | 0%                                                      | 0%            |
| Chapter 11                                                                  | 51                                                                            | 30                                                                                      | 81                      | Chapter 11                                         | 63%                                                        | 37%                                                     | 0%            |
| Chapter 12                                                                  | 0                                                                             | 0                                                                                       | 0                       | Chapter 12                                         | 0%                                                         | 0%                                                      | 0%            |
| Chapter 13                                                                  | 15,143                                                                        | 3,205                                                                                   | 18,348                  | Chapter 13                                         | 83%                                                        | 17%                                                     | 65%           |
| Totals:                                                                     | 22,097                                                                        | 5,923                                                                                   | 28,020                  | Totals:                                            | 79%                                                        | 21%                                                     | 100%          |
|                                                                             |                                                                               | 002 - Dec 3                                                                             |                         |                                                    |                                                            | y Chap. By Div.                                         | Chapter % of  |
|                                                                             | Memphis                                                                       | Jackson                                                                                 | Totals                  | _                                                  | Memphis                                                    | Jackson                                                 | Total Filings |
| Chapter 7                                                                   | 6,878                                                                         | 2,619                                                                                   | 9,497                   | Chapter 7                                          | 72%                                                        | 28%                                                     | 34%           |
| Chapter 9                                                                   | 0                                                                             | 0                                                                                       | 0                       | Chapter 9                                          | 0%                                                         | 0%                                                      | 0%            |
| Chapter 11                                                                  | 41                                                                            | 62                                                                                      | 103                     | Chapter 11                                         | 40%                                                        | 60%                                                     | 0%            |
| Chapter 12                                                                  | 2                                                                             | 1                                                                                       | 3                       | Chapter 12                                         | 67%                                                        | 33%                                                     | 0%            |
| Chapter 13                                                                  | 14,960                                                                        | 3,349                                                                                   | 18,309                  | Chapter 13                                         | 82%                                                        | 18%                                                     | 66%           |
| Totals:                                                                     | 21,881                                                                        | 6,031                                                                                   | 27,912                  | Totals:                                            | 78%                                                        | 22%                                                     | 100%          |
|                                                                             | 200                                                                           | 05 Over 20                                                                              | 04                      |                                                    |                                                            |                                                         |               |
|                                                                             | Memphis                                                                       | Jackson                                                                                 | Total %                 |                                                    |                                                            |                                                         |               |
| Chapter 7                                                                   | 1,898                                                                         | 350                                                                                     | 26.54%                  | Ov                                                 | erall Change                                               |                                                         |               |
| Chapter 9                                                                   | 0                                                                             | 0                                                                                       | 0.00%                   | 2                                                  | 005 to 2004                                                |                                                         |               |
| Chapter 11                                                                  | 3                                                                             | 6                                                                                       | 18.00%                  | (Bc                                                | oth Divisions)                                             |                                                         |               |
|                                                                             | 5                                                                             | 0                                                                                       |                         |                                                    |                                                            |                                                         |               |
| Chapter 12                                                                  | 0                                                                             | 0                                                                                       | 0.00%                   |                                                    |                                                            |                                                         |               |
| Chapter 12<br>Chapter 13                                                    |                                                                               | -                                                                                       |                         |                                                    | 4.72%                                                      |                                                         |               |
|                                                                             | 0                                                                             | 0                                                                                       | 0.00%                   | (50                                                | -                                                          |                                                         |               |
| Chapter 13                                                                  | 0<br>(750)<br><b>1,151</b>                                                    | 0<br>(293)<br><b>63</b>                                                                 | 0.00%<br>-6.06%         |                                                    | 4.72%                                                      | r 2004                                                  |               |
| Chapter 13                                                                  | 0<br>(750)<br><b>1,151</b><br><b>2005 O</b> v                                 | 0<br>(293)<br>63<br>rer 2004                                                            | 0.00%<br>-6.06%         |                                                    | 4.72%                                                      |                                                         |               |
| Chapter 13                                                                  | 0<br>(750)<br><b>1,151</b>                                                    | 0<br>(293)<br><b>63</b>                                                                 | 0.00%<br>-6.06%         | Chapter 7                                          | 4.72%                                                      | r <b>2004</b><br>Total %<br>31.40%                      |               |
| Chapter 13<br>Totals:                                                       | 0<br>(750)<br><b>1,151</b><br><b>2005 Ov</b><br>Jackson                       | 0<br>(293)<br>63<br>rer 2004<br>Total %                                                 | 0.00%<br>-6.06%         |                                                    | <b>4.72%</b><br><b>2005 Ove</b><br>Memphis<br>1,898<br>0   | Total %<br>31.40%<br>0.00%                              |               |
| Chapter 13<br>Totals:<br>Chapter 7                                          | 0<br>(750)<br>1,151<br>2005 Ov<br>Jackson<br>350                              | 0<br>(293)<br>63<br>(er 2004<br>Total %<br>14.43%<br>0.00%<br>26.09%                    | 0.00%<br>-6.06%         | -<br>Chapter 7                                     | 4.72%<br>2005 Ove<br>Memphis<br>1,898                      | Total %<br>31.40%<br>0.00%<br>11.54%                    |               |
| Chapter 13<br>Totals:<br>Chapter 7<br>Chapter 9<br>Chapter 11<br>Chapter 12 | 0<br>(750)<br><b>1,151</b><br><b>2005 Ov</b><br>Jackson<br>350<br>0<br>6<br>0 | 0<br>(293)<br>63<br>(er 2004<br>Total %<br>14.43%<br>0.00%<br>26.09%<br>0.00%           | 0.00%<br>-6.06%         | Chapter 7<br>Chapter 9<br>Chapter 11<br>Chapter 12 | 4.72%<br>2005 Over<br>Memphis<br>1,898<br>0<br>3<br>0<br>0 | Total %<br>31.40%<br>0.00%<br>11.54%<br>0.00%           |               |
| Chapter 13<br>Totals:<br>Chapter 7<br>Chapter 9<br>Chapter 11               | 0<br>(750)<br>1,151<br>2005 Ov<br>Jackson<br>350<br>0<br>6                    | 0<br>(293)<br>63<br>(er 2004<br>Total %<br>14.43%<br>0.00%<br>26.09%<br>0.00%<br>-8.90% | 0.00%<br>-6.06%         | Chapter 7<br>Chapter 9<br>Chapter 11               | <b>4.72% 2005 Over Memphis</b> 1,898 0 3 0 (750)           | Total %<br>31.40%<br>0.00%<br>11.54%<br>0.00%<br>-5.39% |               |
| Chapter 13<br>Totals:<br>Chapter 7<br>Chapter 9<br>Chapter 11<br>Chapter 12 | 0<br>(750)<br><b>1,151</b><br><b>2005 Ov</b><br>Jackson<br>350<br>0<br>6<br>0 | 0<br>(293)<br>63<br>(er 2004<br>Total %<br>14.43%<br>0.00%<br>26.09%<br>0.00%           | 0.00%<br>-6.06%         | Chapter 7<br>Chapter 9<br>Chapter 11<br>Chapter 12 | 4.72%<br>2005 Over<br>Memphis<br>1,898<br>0<br>3<br>0<br>0 | Total %<br>31.40%<br>0.00%<br>11.54%<br>0.00%           |               |