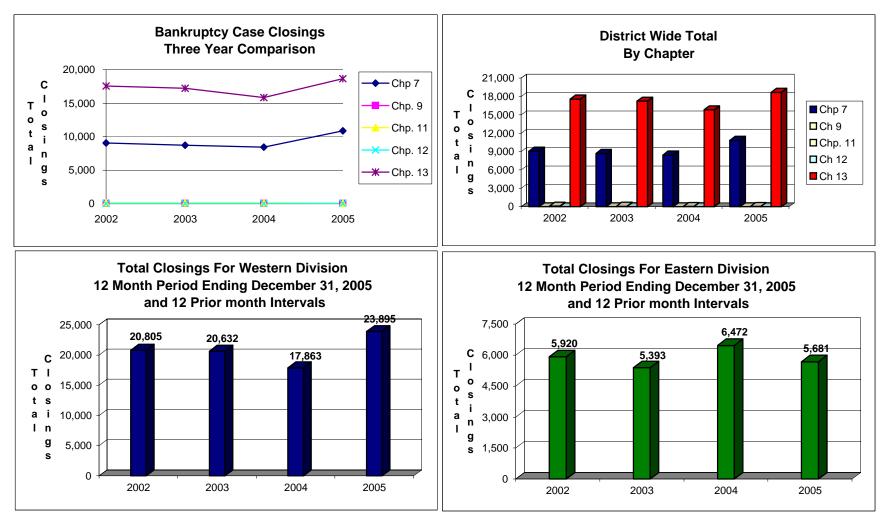

#### UNITED STATES BANKRUPTCY COURT Western District of Tennessee PETITIONS CLOSED FOR TWELVE MONTH PERIODS BY DIVISIONS

|                                                   |                         | 005 - Dec 3                                    |                         |                                                   |
|---------------------------------------------------|-------------------------|------------------------------------------------|-------------------------|---------------------------------------------------|
|                                                   | Memphis                 |                                                | Totals                  |                                                   |
| Chapter 7                                         | 8,080                   | 2,765                                          | 10,845                  | Chapter 7                                         |
| Chapter 9                                         | 0                       | 0                                              | 0                       | Chapter 9                                         |
| Chapter 11                                        | 34                      | 30                                             | 64                      | Chapter 11                                        |
| Chapter 12                                        | 0                       | 1                                              | 10,000                  | Chapter 12                                        |
| Chapter 13                                        | <u>15,781</u><br>23,895 | 2,885                                          | <u>18,666</u><br>29,576 | Chapter 13                                        |
| Totals:                                           |                         | 5,681                                          |                         | Totals:                                           |
|                                                   | <u>Jan 1, 2</u>         | 004 - Dec 3                                    |                         |                                                   |
| Chapter 7                                         | Memphis<br>5,129        | Jackson<br>3,304                               | <b>Totals</b><br>8,433  | Chantar 7                                         |
| Chapter 7                                         | 0                       | 3,304<br>0                                     |                         | Chapter 7<br>Chapter 9                            |
| Chapter 9                                         | 29                      | 48                                             | 0<br>77                 | Chapter 11                                        |
| Chapter 11                                        | _                       |                                                |                         |                                                   |
| Chapter 12                                        | 0                       | 5                                              | 5                       | Chapter 12                                        |
| Chapter 13                                        | 12,705                  | 3,115                                          | 15,820                  | Chapter 13                                        |
| Totals:                                           | 17,863                  | 6,472                                          | 24,335                  | Totals:                                           |
|                                                   |                         | 003 - Dec 3                                    |                         |                                                   |
| <u>Okantan</u> 7 -                                | Memphis                 | Jackson                                        | Totals                  | Oh an tan 7 -                                     |
| Chapter 7                                         | 6,562                   | 2,138                                          | 8,700                   | Chapter 7                                         |
| Chapter 9                                         | 0                       | 0                                              | 0                       | Chapter 9                                         |
| Chapter 11                                        | 35                      | 50                                             | 85                      | Chapter 11                                        |
| Chapter 12                                        | 1                       | 2                                              | 3                       | Chapter 12                                        |
| Chapter 13                                        | 14,034                  | 3,203                                          | 17,237                  | Chapter 13                                        |
| Totals:                                           | 20,632                  | 5,393                                          | 26,025                  | Totals:                                           |
|                                                   |                         | 002 - Dec 3                                    |                         |                                                   |
| <u> </u>                                          | Memphis                 | Jackson                                        | Totals                  |                                                   |
| Chapter 7                                         | 6,434                   | 2,628                                          | 9,062                   | Chapter 7                                         |
| Chapter 9                                         | 0                       | 0                                              | 0                       | Chapter 9                                         |
| Chapter 11                                        | 45                      | 47                                             | 92                      | Chapter 11                                        |
| Chapter 12                                        | 1                       | 1                                              | 2                       | Chapter 12                                        |
| Chapter 13                                        | 14,325                  | 3,244                                          | 17,569                  | Chapter 13                                        |
| Totals:                                           | 20,805                  | 5,920                                          | 26,725                  | Totals:                                           |
|                                                   |                         | 5 Over 20                                      |                         |                                                   |
| <u></u>                                           | Memphis                 | Jackson                                        | Total %                 |                                                   |
| Chapter 7                                         | 2,951                   | (539)                                          | 28.60%                  | Over                                              |
| Chapter 9                                         | 0                       | 0                                              | 0.00%                   | 20                                                |
| Chapter 11                                        | 5                       | (18)                                           | -16.88%                 | (Bot                                              |
| Chapter 12                                        | 0                       | (4)                                            | -80.00%                 |                                                   |
| Chapter 13                                        | 3,076                   | (230)                                          | 17.99%                  |                                                   |
| Totals:                                           | 6,032                   | (791)                                          | 21.54%                  |                                                   |
|                                                   | 2005 Ove                | er 2004                                        |                         |                                                   |
| -                                                 | Jackson                 | Total %                                        |                         |                                                   |
| Chapter 7                                         | (539)                   | -16.31%                                        |                         | Chapter 7                                         |
| Chapter 9                                         | 0                       | 0.00%                                          |                         | Chapter 9                                         |
| Chapter 11                                        | (18)                    | -37.50%                                        |                         | Chapter 11                                        |
| Chapter 12                                        | (4)                     | -80.00%                                        |                         | Chapter 12                                        |
| Chapter 13                                        | (230)                   | -7.38%                                         |                         | Chapter 13                                        |
| Totals:                                           | (791)                   | -12.22%                                        |                         | Totals:                                           |
| Chapter 11<br>Chapter 12<br>Chapter 13<br>Totals: | (18)<br>(4)<br>(230)    | -37.50%<br>-80.00%<br>-7.38%<br><b>-12.22%</b> | unded to tw             | Chapter 11<br>Chapter 12<br>Chapter 13<br>Totals: |