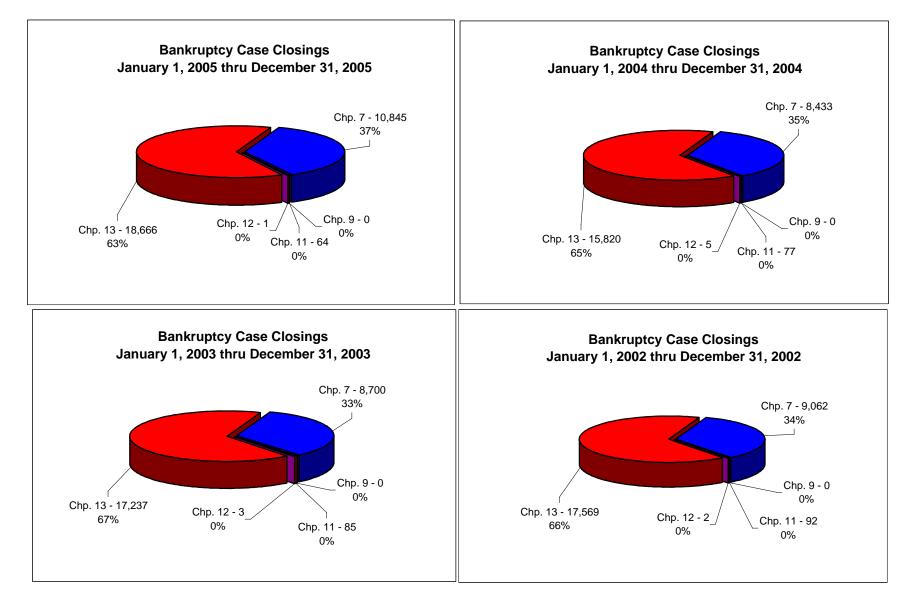

#### UNITED STATES BANKRUPTCY COURT Western District of Tennessee PETITIONS CLOSED FOR TWELVE MONTH PERIODS BY DIVISIONS

|                                                   |                         | 005 - Dec 3                                    |                         |                                                   |
|---------------------------------------------------|-------------------------|------------------------------------------------|-------------------------|---------------------------------------------------|
|                                                   | Memphis                 |                                                | Totals                  |                                                   |
| Chapter 7                                         | 8,080                   | 2,765                                          | 10,845                  | Chapter 7                                         |
| Chapter 9                                         | 0                       | 0                                              | 0                       | Chapter 9                                         |
| Chapter 11                                        | 34                      | 30                                             | 64                      | Chapter 11                                        |
| Chapter 12                                        | 0                       | 1                                              | 10,000                  | Chapter 12                                        |
| Chapter 13                                        | <u>15,781</u><br>23,895 | 2,885                                          | <u>18,666</u><br>29,576 | Chapter 13                                        |
| Totals:                                           |                         | 5,681                                          |                         | Totals:                                           |
|                                                   | <u>Jan 1, 2</u>         | 004 - Dec 3                                    |                         |                                                   |
| Chapter 7                                         | Memphis<br>5,129        | Jackson<br>3,304                               | <b>Totals</b><br>8,433  | Chantar 7                                         |
| Chapter 7                                         | 0                       | 3,304<br>0                                     |                         | Chapter 7<br>Chapter 9                            |
| Chapter 9                                         | 29                      | 48                                             | 0<br>77                 | Chapter 11                                        |
| Chapter 11                                        | _                       |                                                |                         |                                                   |
| Chapter 12                                        | 0                       | 5                                              | 5                       | Chapter 12                                        |
| Chapter 13                                        | 12,705                  | 3,115                                          | 15,820                  | Chapter 13                                        |
| Totals:                                           | 17,863                  | 6,472                                          | 24,335                  | Totals:                                           |
|                                                   |                         | 003 - Dec 3                                    |                         |                                                   |
| <u>Okantan</u> 7 -                                | Memphis                 | Jackson                                        | Totals                  | Oh an tan 7 -                                     |
| Chapter 7                                         | 6,562                   | 2,138                                          | 8,700                   | Chapter 7                                         |
| Chapter 9                                         | 0                       | 0                                              | 0                       | Chapter 9                                         |
| Chapter 11                                        | 35                      | 50                                             | 85                      | Chapter 11                                        |
| Chapter 12                                        | 1                       | 2                                              | 3                       | Chapter 12                                        |
| Chapter 13                                        | 14,034                  | 3,203                                          | 17,237                  | Chapter 13                                        |
| Totals:                                           | 20,632                  | 5,393                                          | 26,025                  | Totals:                                           |
|                                                   |                         | 002 - Dec 3                                    |                         |                                                   |
| <u> </u>                                          | Memphis                 | Jackson                                        | Totals                  |                                                   |
| Chapter 7                                         | 6,434                   | 2,628                                          | 9,062                   | Chapter 7                                         |
| Chapter 9                                         | 0                       | 0                                              | 0                       | Chapter 9                                         |
| Chapter 11                                        | 45                      | 47                                             | 92                      | Chapter 11                                        |
| Chapter 12                                        | 1                       | 1                                              | 2                       | Chapter 12                                        |
| Chapter 13                                        | 14,325                  | 3,244                                          | 17,569                  | Chapter 13                                        |
| Totals:                                           | 20,805                  | 5,920                                          | 26,725                  | Totals:                                           |
|                                                   |                         | 5 Over 20                                      |                         |                                                   |
| <u></u>                                           | Memphis                 | Jackson                                        | Total %                 |                                                   |
| Chapter 7                                         | 2,951                   | (539)                                          | 28.60%                  | Over                                              |
| Chapter 9                                         | 0                       | 0                                              | 0.00%                   | 20                                                |
| Chapter 11                                        | 5                       | (18)                                           | -16.88%                 | (Bot                                              |
| Chapter 12                                        | 0                       | (4)                                            | -80.00%                 |                                                   |
| Chapter 13                                        | 3,076                   | (230)                                          | 17.99%                  |                                                   |
| Totals:                                           | 6,032                   | (791)                                          | 21.54%                  |                                                   |
|                                                   | 2005 Ove                | er 2004                                        |                         |                                                   |
| -                                                 | Jackson                 | Total %                                        |                         |                                                   |
| Chapter 7                                         | (539)                   | -16.31%                                        |                         | Chapter 7                                         |
| Chapter 9                                         | 0                       | 0.00%                                          |                         | Chapter 9                                         |
| Chapter 11                                        | (18)                    | -37.50%                                        |                         | Chapter 11                                        |
| Chapter 12                                        | (4)                     | -80.00%                                        |                         | Chapter 12                                        |
| Chapter 13                                        | (230)                   | -7.38%                                         |                         | Chapter 13                                        |
| Totals:                                           | (791)                   | -12.22%                                        |                         | Totals:                                           |
| Chapter 11<br>Chapter 12<br>Chapter 13<br>Totals: | (18)<br>(4)<br>(230)    | -37.50%<br>-80.00%<br>-7.38%<br><b>-12.22%</b> | unded to tw             | Chapter 11<br>Chapter 12<br>Chapter 13<br>Totals: |