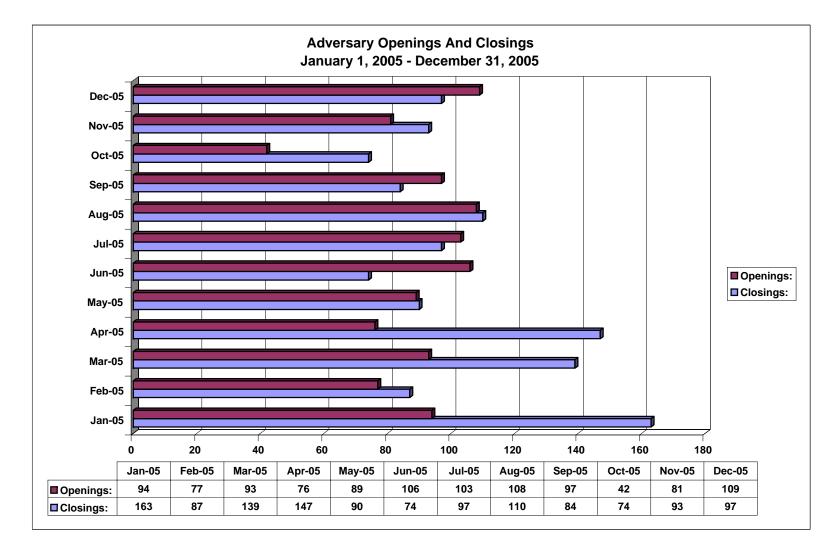

| 2,951     | 57.52%  |  |  |  |
| hapter 9                                                     | 0         | 0.00%   |  |  |  |
| hapter 11                                                    | 5         | 16.67%  |  |  |  |
| hapter 12                                                    | 0         | 0.00%   |  |  |  |
| hapter 13                                                    | 3,076     | 24.21%  |  |  |  |
| otals:                                                       | 6,032     | 33.77%  |  |  |  |

Calculation of percentages are rounded to two places. .745 would be shown as .75 or 75%, and .744 would be displayed as .74 or 74%.







NOTE: Data For Each Year was Calculated Beginning December 31 of that Year And Extending Backwards Twelve Months through January 01