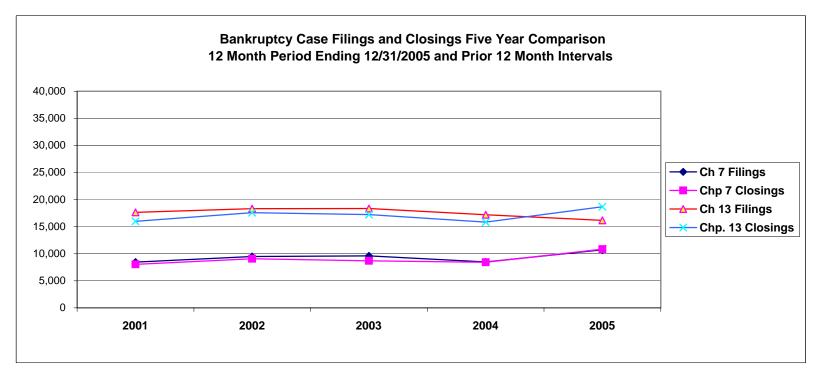

#### UNITED STATES BANKRUPTCY COURT Western District of Tennessee PETITIONS CLOSED FOR TWELVE MONTH PERIODS BY DIVISIONS

|                                                   |                         | 005 - Dec 3                                    |                         |                                                   |
|---------------------------------------------------|-------------------------|------------------------------------------------|-------------------------|---------------------------------------------------|
|                                                   | Memphis                 |                                                | Totals                  |                                                   |
| Chapter 7                                         | 8,080                   | 2,765                                          | 10,845                  | Chapter 7                                         |
| Chapter 9                                         | 0                       | 0                                              | 0                       | Chapter 9                                         |
| Chapter 11                                        | 34                      | 30                                             | 64                      | Chapter 11                                        |
| Chapter 12                                        | 0                       | 1                                              | 10,000                  | Chapter 12                                        |
| Chapter 13                                        | <u>15,781</u><br>23,895 | 2,885                                          | <u>18,666</u><br>29,576 | Chapter 13                                        |
| Totals:                                           |                         | 5,681                                          |                         | Totals:                                           |
|                                                   | <u>Jan 1, 2</u>         | 004 - Dec 3                                    |                         |                                                   |
| Chapter 7                                         | Memphis<br>5,129        | Jackson<br>3,304                               | <b>Totals</b><br>8,433  | Chantar 7                                         |
| Chapter 7                                         | 0                       | 3,304<br>0                                     |                         | Chapter 7<br>Chapter 9                            |
| Chapter 9                                         | 29                      | 48                                             | 0<br>77                 | Chapter 11                                        |
| Chapter 11                                        | _                       |                                                |                         |                                                   |
| Chapter 12                                        | 0                       | 5                                              | 5                       | Chapter 12                                        |
| Chapter 13                                        | 12,705                  | 3,115                                          | 15,820                  | Chapter 13                                        |
| Totals:                                           | 17,863                  | 6,472                                          | 24,335                  | Totals:                                           |
|                                                   |                         | 003 - Dec 3                                    |                         |                                                   |
| <u>Okantan</u> 7 -                                | Memphis                 | Jackson                                        | Totals                  | Oh an tan 7 -                                     |
| Chapter 7                                         | 6,562                   | 2,138                                          | 8,700                   | Chapter 7                                         |
| Chapter 9                                         | 0                       | 0                                              | 0                       | Chapter 9                                         |
| Chapter 11                                        | 35                      | 50                                             | 85                      | Chapter 11                                        |
| Chapter 12                                        | 1                       | 2                                              | 3                       | Chapter 12                                        |
| Chapter 13                                        | 14,034                  | 3,203                                          | 17,237                  | Chapter 13                                        |
| Totals:                                           | 20,632                  | 5,393                                          | 26,025                  | Totals:                                           |
|                                                   |                         | 002 - Dec 3                                    |                         |                                                   |
| <u> </u>                                          | Memphis                 | Jackson                                        | Totals                  |                                                   |
| Chapter 7                                         | 6,434                   | 2,628                                          | 9,062                   | Chapter 7                                         |
| Chapter 9                                         | 0                       | 0                                              | 0                       | Chapter 9                                         |
| Chapter 11                                        | 45                      | 47                                             | 92                      | Chapter 11                                        |
| Chapter 12                                        | 1                       | 1                                              | 2                       | Chapter 12                                        |
| Chapter 13                                        | 14,325                  | 3,244                                          | 17,569                  | Chapter 13                                        |
| Totals:                                           | 20,805                  | 5,920                                          | 26,725                  | Totals:                                           |
|                                                   |                         | 5 Over 20                                      |                         |                                                   |
| <u></u>                                           | Memphis                 | Jackson                                        | Total %                 |                                                   |
| Chapter 7                                         | 2,951                   | (539)                                          | 28.60%                  | Over                                              |
| Chapter 9                                         | 0                       | 0                                              | 0.00%                   | 20                                                |
| Chapter 11                                        | 5                       | (18)                                           | -16.88%                 | (Bot                                              |
| Chapter 12                                        | 0                       | (4)                                            | -80.00%                 |                                                   |
| Chapter 13                                        | 3,076                   | (230)                                          | 17.99%                  |                                                   |
| Totals:                                           | 6,032                   | (791)                                          | 21.54%                  |                                                   |
|                                                   | 2005 Ove                | er 2004                                        |                         |                                                   |
| -                                                 | Jackson                 | Total %                                        |                         |                                                   |
| Chapter 7                                         | (539)                   | -16.31%                                        |                         | Chapter 7                                         |
| Chapter 9                                         | 0                       | 0.00%                                          |                         | Chapter 9                                         |
| Chapter 11                                        | (18)                    | -37.50%                                        |                         | Chapter 11                                        |
| Chapter 12                                        | (4)                     | -80.00%                                        |                         | Chapter 12                                        |
| Chapter 13                                        | (230)                   | -7.38%                                         |                         | Chapter 13                                        |
| Totals:                                           | (791)                   | -12.22%                                        |                         | Totals:                                           |
| Chapter 11<br>Chapter 12<br>Chapter 13<br>Totals: | (18)<br>(4)<br>(230)    | -37.50%<br>-80.00%<br>-7.38%<br><b>-12.22%</b> | unded to tw             | Chapter 11<br>Chapter 12<br>Chapter 13<br>Totals: |