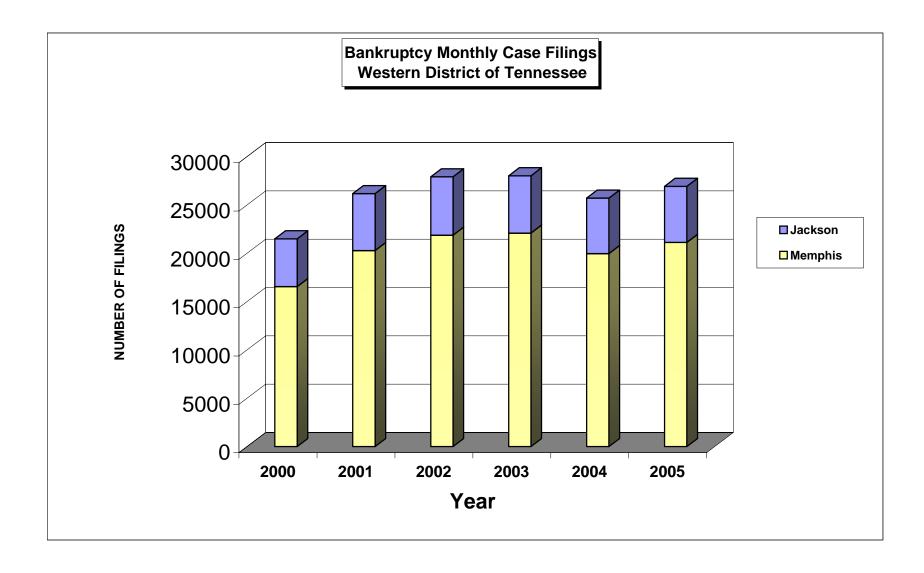

#### UNITED STATES BANKRUPTCY COURT Western District of Tennessee PETITIONS FILED FOR TWELVE MONTH PERIODS **BY DIVISIONS**

|                                                                             | Jan 1, 2                                                                      | 2005 - Dec 3                                                                            | 31, 2005                |                                                    | % of Filings b                                             | y Chap. By Div.                                         | Chapter % of  |
|-----------------------------------------------------------------------------|-------------------------------------------------------------------------------|-----------------------------------------------------------------------------------------|-------------------------|----------------------------------------------------|------------------------------------------------------------|---------------------------------------------------------|---------------|
|                                                                             | Memphis                                                                       | Jackson                                                                                 | Totals                  | _                                                  | Memphis                                                    | Jackson                                                 | Total Filings |
| Chapter 7                                                                   | 7,942                                                                         | 2,776                                                                                   | 10,718                  | Chapter 7                                          | 74%                                                        | 26%                                                     | 40%           |
| Chapter 9                                                                   | 0                                                                             | 0                                                                                       | 0                       | Chapter 9                                          | 0%                                                         | _0%                                                     | 0%            |
| Chapter 11                                                                  | 29                                                                            | 29                                                                                      | 58                      | Chapter 11                                         | 50%                                                        | 50%                                                     | 0%            |
| Chapter 12                                                                  | 0                                                                             | 0                                                                                       |                         | Chapter 12                                         | 0%                                                         | 0%                                                      | 0%            |
| Chapter 13<br>Totals:                                                       | <u>13,157</u><br>21,128                                                       | <u>2,998</u><br>5,803                                                                   | <u>16,155</u><br>26,931 | Chapter 13                                         | <u>81%</u><br>78%                                          | <u>19%</u><br>22%                                       | <u> </u>      |
| Totals:                                                                     |                                                                               |                                                                                         |                         | Totals:                                            |                                                            |                                                         |               |
|                                                                             |                                                                               | 2004 - Dec 3                                                                            |                         |                                                    |                                                            |                                                         | Chapter % of  |
| Chanter 7                                                                   | Memphis                                                                       | Jackson                                                                                 | Totals                  | Chanton 7 -                                        | Memphis                                                    | Jackson                                                 | Total Filings |
| Chapter 7                                                                   | 6,044                                                                         | 2,426                                                                                   | 8,470                   | Chapter 7                                          | 71%                                                        | 29%                                                     | 33%           |
| Chapter 9                                                                   | 0                                                                             | 0                                                                                       | 0                       | Chapter 9                                          | 0%                                                         | 0%                                                      | 0%            |
| Chapter 11                                                                  | 26                                                                            | 23                                                                                      | 49                      | Chapter 11                                         | 53%                                                        | 47%                                                     | 0%            |
| Chapter 12                                                                  | 0                                                                             | 0                                                                                       | 0                       | Chapter 12                                         | 0%                                                         | 0%                                                      | 0%            |
| Chapter 13                                                                  | 13,907                                                                        | 3,291                                                                                   | 17,198                  | Chapter 13                                         | 81%                                                        | 19%                                                     | 67%           |
| Totals:                                                                     | 19,977                                                                        | 5,740                                                                                   | 25,717                  | Totals:                                            | 78%                                                        | 22%                                                     | 100%          |
|                                                                             |                                                                               | <u>2003 - Dec 3</u>                                                                     |                         |                                                    | % of Filings by                                            |                                                         | Chapter % of  |
|                                                                             | Memphis                                                                       | Jackson                                                                                 | Totals                  |                                                    | Memphis                                                    | Jackson                                                 | Total Filings |
| Chapter 7                                                                   | 6,903                                                                         | 2,688                                                                                   | 9,591                   | Chapter 7                                          | 72%                                                        | 28%                                                     | 34%           |
| Chapter 9                                                                   | 0                                                                             | 0                                                                                       | 0                       | Chapter 9                                          | 0%                                                         | 0%                                                      | 0%            |
| Chapter 11                                                                  | 51                                                                            | 30                                                                                      | 81                      | Chapter 11                                         | 63%                                                        | 37%                                                     | 0%            |
| Chapter 12                                                                  | 0                                                                             | 0                                                                                       | 0                       | Chapter 12                                         | 0%                                                         | 0%                                                      | 0%            |
| Chapter 13                                                                  | 15,143                                                                        | 3,205                                                                                   | 18,348                  | Chapter 13                                         | 83%                                                        | 17%                                                     | 65%           |
| Totals:                                                                     | 22,097                                                                        | 5,923                                                                                   | 28,020                  | Totals:                                            | 79%                                                        | 21%                                                     | 100%          |
|                                                                             |                                                                               | 002 - Dec 3                                                                             |                         |                                                    |                                                            | y Chap. By Div.                                         | Chapter % of  |
|                                                                             | Memphis                                                                       | Jackson                                                                                 | Totals                  | _                                                  | Memphis                                                    | Jackson                                                 | Total Filings |
| Chapter 7                                                                   | 6,878                                                                         | 2,619                                                                                   | 9,497                   | Chapter 7                                          | 72%                                                        | 28%                                                     | 34%           |
| Chapter 9                                                                   | 0                                                                             | 0                                                                                       | 0                       | Chapter 9                                          | 0%                                                         | 0%                                                      | 0%            |
| Chapter 11                                                                  | 41                                                                            | 62                                                                                      | 103                     | Chapter 11                                         | 40%                                                        | 60%                                                     | 0%            |
| Chapter 12                                                                  | 2                                                                             | 1                                                                                       | 3                       | Chapter 12                                         | 67%                                                        | 33%                                                     | 0%            |
| Chapter 13                                                                  | 14,960                                                                        | 3,349                                                                                   | 18,309                  | Chapter 13                                         | 82%                                                        | 18%                                                     | 66%           |
| Totals:                                                                     | 21,881                                                                        | 6,031                                                                                   | 27,912                  | Totals:                                            | 78%                                                        | 22%                                                     | 100%          |
|                                                                             | 200                                                                           | 05 Over 20                                                                              | 04                      |                                                    |                                                            |                                                         |               |
|                                                                             | Memphis                                                                       | Jackson                                                                                 | Total %                 |                                                    |                                                            |                                                         |               |
| Chapter 7                                                                   | 1,898                                                                         | 350                                                                                     | 26.54%                  | Ov                                                 | erall Change                                               |                                                         |               |
| Chapter 9                                                                   | 0                                                                             | 0                                                                                       | 0.00%                   | 2                                                  | 005 to 2004                                                |                                                         |               |
| Chapter 11                                                                  | 3                                                                             | 6                                                                                       | 18.00%                  | (Bc                                                | oth Divisions)                                             |                                                         |               |
|                                                                             | 5                                                                             | 0                                                                                       |                         |                                                    |                                                            |                                                         |               |
| Chapter 12                                                                  | 0                                                                             | 0                                                                                       | 0.00%                   |                                                    |                                                            |                                                         |               |
| Chapter 12<br>Chapter 13                                                    |                                                                               | -                                                                                       |                         |                                                    | 4.72%                                                      |                                                         |               |
|                                                                             | 0                                                                             | 0                                                                                       | 0.00%                   | (50                                                | -                                                          |                                                         |               |
| Chapter 13                                                                  | 0<br>(750)<br><b>1,151</b>                                                    | 0<br>(293)<br><b>63</b>                                                                 | 0.00%<br>-6.06%         |                                                    | 4.72%                                                      | r 2004                                                  |               |
| Chapter 13                                                                  | 0<br>(750)<br><b>1,151</b><br><b>2005 O</b> v                                 | 0<br>(293)<br>63<br>rer 2004                                                            | 0.00%<br>-6.06%         |                                                    | 4.72%                                                      |                                                         |               |
| Chapter 13                                                                  | 0<br>(750)<br><b>1,151</b>                                                    | 0<br>(293)<br><b>63</b>                                                                 | 0.00%<br>-6.06%         | Chapter 7                                          | 4.72%                                                      | r <b>2004</b><br>Total %<br>31.40%                      |               |
| Chapter 13<br>Totals:                                                       | 0<br>(750)<br><b>1,151</b><br><b>2005 Ov</b><br>Jackson                       | 0<br>(293)<br>63<br>rer 2004<br>Total %                                                 | 0.00%<br>-6.06%         |                                                    | <b>4.72%</b><br><b>2005 Ove</b><br>Memphis<br>1,898<br>0   | Total %<br>31.40%<br>0.00%                              |               |
| Chapter 13<br>Totals:<br>Chapter 7                                          | 0<br>(750)<br>1,151<br>2005 Ov<br>Jackson<br>350                              | 0<br>(293)<br>63<br>(er 2004<br>Total %<br>14.43%<br>0.00%<br>26.09%                    | 0.00%<br>-6.06%         | -<br>Chapter 7                                     | 4.72%<br>2005 Ove<br>Memphis<br>1,898                      | Total %<br>31.40%<br>0.00%<br>11.54%                    |               |
| Chapter 13<br>Totals:<br>Chapter 7<br>Chapter 9<br>Chapter 11<br>Chapter 12 | 0<br>(750)<br><b>1,151</b><br><b>2005 Ov</b><br>Jackson<br>350<br>0<br>6<br>0 | 0<br>(293)<br>63<br>(er 2004<br>Total %<br>14.43%<br>0.00%<br>26.09%<br>0.00%           | 0.00%<br>-6.06%         | Chapter 7<br>Chapter 9<br>Chapter 11<br>Chapter 12 | 4.72%<br>2005 Over<br>Memphis<br>1,898<br>0<br>3<br>0<br>0 | Total %<br>31.40%<br>0.00%<br>11.54%<br>0.00%           |               |
| Chapter 13<br>Totals:<br>Chapter 7<br>Chapter 9<br>Chapter 11               | 0<br>(750)<br>1,151<br>2005 Ov<br>Jackson<br>350<br>0<br>6                    | 0<br>(293)<br>63<br>(er 2004<br>Total %<br>14.43%<br>0.00%<br>26.09%<br>0.00%<br>-8.90% | 0.00%<br>-6.06%         | Chapter 7<br>Chapter 9<br>Chapter 11               | <b>4.72% 2005 Over Memphis</b> 1,898 0 3 0 (750)           | Total %<br>31.40%<br>0.00%<br>11.54%<br>0.00%<br>-5.39% |               |
| Chapter 13<br>Totals:<br>Chapter 7<br>Chapter 9<br>Chapter 11<br>Chapter 12 | 0<br>(750)<br><b>1,151</b><br><b>2005 Ov</b><br>Jackson<br>350<br>0<br>6<br>0 | 0<br>(293)<br>63<br>(er 2004<br>Total %<br>14.43%<br>0.00%<br>26.09%<br>0.00%           | 0.00%<br>-6.06%         | Chapter 7<br>Chapter 9<br>Chapter 11<br>Chapter 12 | 4.72%<br>2005 Over<br>Memphis<br>1,898<br>0<br>3<br>0<br>0 | Total %<br>31.40%<br>0.00%<br>11.54%<br>0.00%           |               |