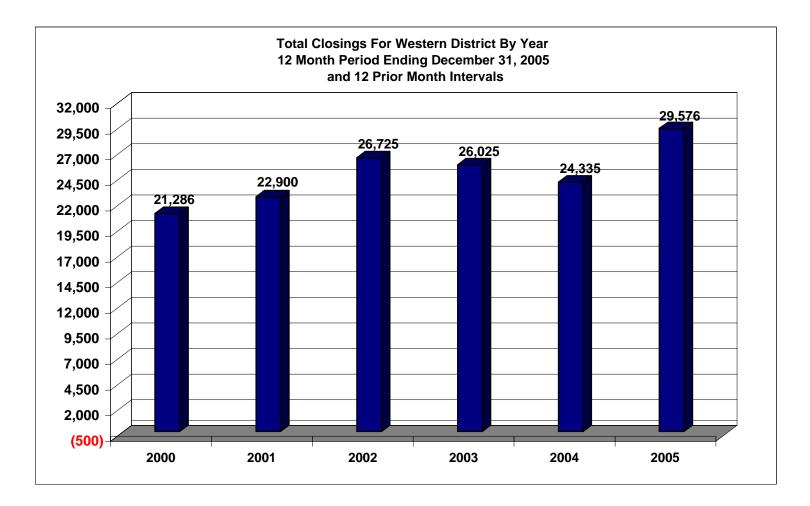

#### UNITED STATES BANKRUPTCY COURT Western District of Tennessee PETITIONS CLOSED FOR TWELVE MONTH PERIODS BY DIVISIONS

|                                                   |                         | 005 - Dec 3                                    |                         |                                                   |
|---------------------------------------------------|-------------------------|------------------------------------------------|-------------------------|---------------------------------------------------|
|                                                   | Memphis                 |                                                | Totals                  |                                                   |
| Chapter 7                                         | 8,080                   | 2,765                                          | 10,845                  | Chapter 7                                         |
| Chapter 9                                         | 0                       | 0                                              | 0                       | Chapter 9                                         |
| Chapter 11                                        | 34                      | 30                                             | 64                      | Chapter 11                                        |
| Chapter 12                                        | 0                       | 1                                              | 10,000                  | Chapter 12                                        |
| Chapter 13                                        | <u>15,781</u><br>23,895 | 2,885                                          | <u>18,666</u><br>29,576 | Chapter 13                                        |
| Totals:                                           |                         | 5,681                                          |                         | Totals:                                           |
|                                                   | <u>Jan 1, 2</u>         | 004 - Dec 3                                    |                         |                                                   |
| Chapter 7                                         | Memphis<br>5,129        | Jackson<br>3,304                               | <b>Totals</b><br>8,433  | Chantar 7                                         |
| Chapter 7                                         | 0                       | 3,304<br>0                                     |                         | Chapter 7<br>Chapter 9                            |
| Chapter 9                                         | 29                      | 48                                             | 0<br>77                 | Chapter 11                                        |
| Chapter 11                                        | _                       |                                                |                         |                                                   |
| Chapter 12                                        | 0                       | 5                                              | 5                       | Chapter 12                                        |
| Chapter 13                                        | 12,705                  | 3,115                                          | 15,820                  | Chapter 13                                        |
| Totals:                                           | 17,863                  | 6,472                                          | 24,335                  | Totals:                                           |
|                                                   |                         | 003 - Dec 3                                    |                         |                                                   |
| <u>Okantan</u> 7 -                                | Memphis                 | Jackson                                        | Totals                  | Oh an tan 7 -                                     |
| Chapter 7                                         | 6,562                   | 2,138                                          | 8,700                   | Chapter 7                                         |
| Chapter 9                                         | 0                       | 0                                              | 0                       | Chapter 9                                         |
| Chapter 11                                        | 35                      | 50                                             | 85                      | Chapter 11                                        |
| Chapter 12                                        | 1                       | 2                                              | 3                       | Chapter 12                                        |
| Chapter 13                                        | 14,034                  | 3,203                                          | 17,237                  | Chapter 13                                        |
| Totals:                                           | 20,632                  | 5,393                                          | 26,025                  | Totals:                                           |
|                                                   |                         | 002 - Dec 3                                    |                         |                                                   |
| <u> </u>                                          | Memphis                 | Jackson                                        | Totals                  |                                                   |
| Chapter 7                                         | 6,434                   | 2,628                                          | 9,062                   | Chapter 7                                         |
| Chapter 9                                         | 0                       | 0                                              | 0                       | Chapter 9                                         |
| Chapter 11                                        | 45                      | 47                                             | 92                      | Chapter 11                                        |
| Chapter 12                                        | 1                       | 1                                              | 2                       | Chapter 12                                        |
| Chapter 13                                        | 14,325                  | 3,244                                          | 17,569                  | Chapter 13                                        |
| Totals:                                           | 20,805                  | 5,920                                          | 26,725                  | Totals:                                           |
|                                                   |                         | 5 Over 20                                      |                         |                                                   |
| <u></u>                                           | Memphis                 | Jackson                                        | Total %                 |                                                   |
| Chapter 7                                         | 2,951                   | (539)                                          | 28.60%                  | Over                                              |
| Chapter 9                                         | 0                       | 0                                              | 0.00%                   | 20                                                |
| Chapter 11                                        | 5                       | (18)                                           | -16.88%                 | (Bot                                              |
| Chapter 12                                        | 0                       | (4)                                            | -80.00%                 |                                                   |
| Chapter 13                                        | 3,076                   | (230)                                          | 17.99%                  |                                                   |
| Totals:                                           | 6,032                   | (791)                                          | 21.54%                  |                                                   |
|                                                   | 2005 Ove                | er 2004                                        |                         |                                                   |
| -                                                 | Jackson                 | Total %                                        |                         |                                                   |
| Chapter 7                                         | (539)                   | -16.31%                                        |                         | Chapter 7                                         |
| Chapter 9                                         | 0                       | 0.00%                                          |                         | Chapter 9                                         |
| Chapter 11                                        | (18)                    | -37.50%                                        |                         | Chapter 11                                        |
| Chapter 12                                        | (4)                     | -80.00%                                        |                         | Chapter 12                                        |
| Chapter 13                                        | (230)                   | -7.38%                                         |                         | Chapter 13                                        |
| Totals:                                           | (791)                   | -12.22%                                        |                         | Totals:                                           |
| Chapter 11<br>Chapter 12<br>Chapter 13<br>Totals: | (18)<br>(4)<br>(230)    | -37.50%<br>-80.00%<br>-7.38%<br><b>-12.22%</b> | unded to tw             | Chapter 11<br>Chapter 12<br>Chapter 13<br>Totals: |