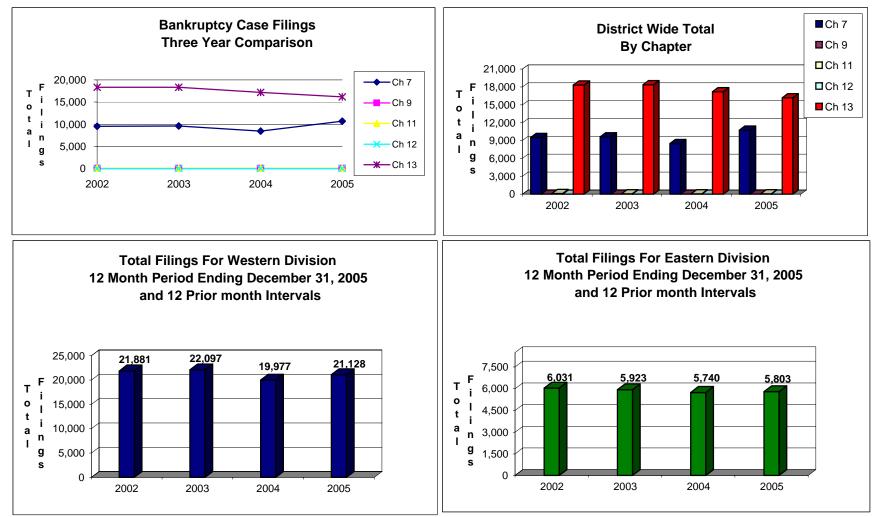

#### UNITED STATES BANKRUPTCY COURT Western District of Tennessee PETITIONS FILED FOR TWELVE MONTH PERIODS **BY DIVISIONS**

|                                                                             | Jan 1, 2                                                                      | 2005 - Dec 3                                                                            | 31, 2005                |                                                    | % of Filings b                                             | y Chap. By Div.                                         | Chapter % of  |
|-----------------------------------------------------------------------------|-------------------------------------------------------------------------------|-----------------------------------------------------------------------------------------|-------------------------|----------------------------------------------------|------------------------------------------------------------|---------------------------------------------------------|---------------|
|                                                                             | Memphis                                                                       | Jackson                                                                                 | Totals                  | _                                                  | Memphis                                                    | Jackson                                                 | Total Filings |
| Chapter 7                                                                   | 7,942                                                                         | 2,776                                                                                   | 10,718                  | Chapter 7                                          | 74%                                                        | 26%                                                     | 40%           |
| Chapter 9                                                                   | 0                                                                             | 0                                                                                       | 0                       | Chapter 9                                          | 0%                                                         | _0%                                                     | 0%            |
| Chapter 11                                                                  | 29                                                                            | 29                                                                                      | 58                      | Chapter 11                                         | 50%                                                        | 50%                                                     | 0%            |
| Chapter 12                                                                  | 0                                                                             | 0                                                                                       |                         | Chapter 12                                         | 0%                                                         | 0%                                                      | 0%            |
| Chapter 13<br>Totals:                                                       | <u>13,157</u><br>21,128                                                       | <u>2,998</u><br>5,803                                                                   | <u>16,155</u><br>26,931 | Chapter 13                                         | <u>81%</u><br>78%                                          | <u>19%</u><br>22%                                       | <u> </u>      |
| Totals:                                                                     |                                                                               |                                                                                         |                         | Totals:                                            |                                                            |                                                         |               |
|                                                                             |                                                                               | 2004 - Dec 3                                                                            |                         |                                                    |                                                            |                                                         | Chapter % of  |
| Chanter 7                                                                   | Memphis                                                                       | Jackson                                                                                 | Totals                  | Chanton 7 -                                        | Memphis                                                    | Jackson                                                 | Total Filings |
| Chapter 7                                                                   | 6,044                                                                         | 2,426                                                                                   | 8,470                   | Chapter 7                                          | 71%                                                        | 29%                                                     | 33%           |
| Chapter 9                                                                   | 0                                                                             | 0                                                                                       | 0                       | Chapter 9                                          | 0%                                                         | 0%                                                      | 0%            |
| Chapter 11                                                                  | 26                                                                            | 23                                                                                      | 49                      | Chapter 11                                         | 53%                                                        | 47%                                                     | 0%            |
| Chapter 12                                                                  | 0                                                                             | 0                                                                                       | 0                       | Chapter 12                                         | 0%                                                         | 0%                                                      | 0%            |
| Chapter 13                                                                  | 13,907                                                                        | 3,291                                                                                   | 17,198                  | Chapter 13                                         | 81%                                                        | 19%                                                     | 67%           |
| Totals:                                                                     | 19,977                                                                        | 5,740                                                                                   | 25,717                  | Totals:                                            | 78%                                                        | 22%                                                     | 100%          |
|                                                                             |                                                                               | <u>2003 - Dec 3</u>                                                                     |                         |                                                    | % of Filings by                                            |                                                         | Chapter % of  |
|                                                                             | Memphis                                                                       | Jackson                                                                                 | Totals                  |                                                    | Memphis                                                    | Jackson                                                 | Total Filings |
| Chapter 7                                                                   | 6,903                                                                         | 2,688                                                                                   | 9,591                   | Chapter 7                                          | 72%                                                        | 28%                                                     | 34%           |
| Chapter 9                                                                   | 0                                                                             | 0                                                                                       | 0                       | Chapter 9                                          | 0%                                                         | 0%                                                      | 0%            |
| Chapter 11                                                                  | 51                                                                            | 30                                                                                      | 81                      | Chapter 11                                         | 63%                                                        | 37%                                                     | 0%            |
| Chapter 12                                                                  | 0                                                                             | 0                                                                                       | 0                       | Chapter 12                                         | 0%                                                         | 0%                                                      | 0%            |
| Chapter 13                                                                  | 15,143                                                                        | 3,205                                                                                   | 18,348                  | Chapter 13                                         | 83%                                                        | 17%                                                     | 65%           |
| Totals:                                                                     | 22,097                                                                        | 5,923                                                                                   | 28,020                  | Totals:                                            | 79%                                                        | 21%                                                     | 100%          |
|                                                                             |                                                                               | 002 - Dec 3                                                                             |                         |                                                    |                                                            | y Chap. By Div.                                         | Chapter % of  |
|                                                                             | Memphis                                                                       | Jackson                                                                                 | Totals                  | _                                                  | Memphis                                                    | Jackson                                                 | Total Filings |
| Chapter 7                                                                   | 6,878                                                                         | 2,619                                                                                   | 9,497                   | Chapter 7                                          | 72%                                                        | 28%                                                     | 34%           |
| Chapter 9                                                                   | 0                                                                             | 0                                                                                       | 0                       | Chapter 9                                          | 0%                                                         | 0%                                                      | 0%            |
| Chapter 11                                                                  | 41                                                                            | 62                                                                                      | 103                     | Chapter 11                                         | 40%                                                        | 60%                                                     | 0%            |
| Chapter 12                                                                  | 2                                                                             | 1                                                                                       | 3                       | Chapter 12                                         | 67%                                                        | 33%                                                     | 0%            |
| Chapter 13                                                                  | 14,960                                                                        | 3,349                                                                                   | 18,309                  | Chapter 13                                         | 82%                                                        | 18%                                                     | 66%           |
| Totals:                                                                     | 21,881                                                                        | 6,031                                                                                   | 27,912                  | Totals:                                            | 78%                                                        | 22%                                                     | 100%          |
|                                                                             | 200                                                                           | 05 Over 20                                                                              | 04                      |                                                    |                                                            |                                                         |               |
|                                                                             | Memphis                                                                       | Jackson                                                                                 | Total %                 |                                                    |                                                            |                                                         |               |
| Chapter 7                                                                   | 1,898                                                                         | 350                                                                                     | 26.54%                  | Ov                                                 | erall Change                                               |                                                         |               |
| Chapter 9                                                                   | 0                                                                             | 0                                                                                       | 0.00%                   | 2                                                  | 005 to 2004                                                |                                                         |               |
| Chapter 11                                                                  | 3                                                                             | 6                                                                                       | 18.00%                  | (Bc                                                | oth Divisions)                                             |                                                         |               |
|                                                                             | 5                                                                             | 0                                                                                       |                         |                                                    |                                                            |                                                         |               |
| Chapter 12                                                                  | 0                                                                             | 0                                                                                       | 0.00%                   |                                                    |                                                            |                                                         |               |
| Chapter 12<br>Chapter 13                                                    |                                                                               | -                                                                                       |                         |                                                    | 4.72%                                                      |                                                         |               |
|                                                                             | 0                                                                             | 0                                                                                       | 0.00%                   | (50                                                | -                                                          |                                                         |               |
| Chapter 13                                                                  | 0<br>(750)<br><b>1,151</b>                                                    | 0<br>(293)<br><b>63</b>                                                                 | 0.00%<br>-6.06%         |                                                    | 4.72%                                                      | r 2004                                                  |               |
| Chapter 13                                                                  | 0<br>(750)<br><b>1,151</b><br><b>2005 O</b> v                                 | 0<br>(293)<br>63<br>rer 2004                                                            | 0.00%<br>-6.06%         |                                                    | 4.72%                                                      |                                                         |               |
| Chapter 13                                                                  | 0<br>(750)<br><b>1,151</b>                                                    | 0<br>(293)<br><b>63</b>                                                                 | 0.00%<br>-6.06%         | Chapter 7                                          | 4.72%                                                      | r <b>2004</b><br>Total %<br>31.40%                      |               |
| Chapter 13<br>Totals:                                                       | 0<br>(750)<br><b>1,151</b><br><b>2005 Ov</b><br>Jackson                       | 0<br>(293)<br>63<br>rer 2004<br>Total %                                                 | 0.00%<br>-6.06%         |                                                    | <b>4.72%</b><br><b>2005 Ove</b><br>Memphis<br>1,898<br>0   | Total %<br>31.40%<br>0.00%                              |               |
| Chapter 13<br>Totals:<br>Chapter 7                                          | 0<br>(750)<br>1,151<br>2005 Ov<br>Jackson<br>350                              | 0<br>(293)<br>63<br>(er 2004<br>Total %<br>14.43%<br>0.00%<br>26.09%                    | 0.00%<br>-6.06%         | -<br>Chapter 7                                     | 4.72%<br>2005 Ove<br>Memphis<br>1,898                      | Total %<br>31.40%<br>0.00%<br>11.54%                    |               |
| Chapter 13<br>Totals:<br>Chapter 7<br>Chapter 9<br>Chapter 11<br>Chapter 12 | 0<br>(750)<br><b>1,151</b><br><b>2005 Ov</b><br>Jackson<br>350<br>0<br>6<br>0 | 0<br>(293)<br>63<br>(er 2004<br>Total %<br>14.43%<br>0.00%<br>26.09%<br>0.00%           | 0.00%<br>-6.06%         | Chapter 7<br>Chapter 9<br>Chapter 11<br>Chapter 12 | 4.72%<br>2005 Over<br>Memphis<br>1,898<br>0<br>3<br>0<br>0 | Total %<br>31.40%<br>0.00%<br>11.54%<br>0.00%           |               |
| Chapter 13<br>Totals:<br>Chapter 7<br>Chapter 9<br>Chapter 11               | 0<br>(750)<br>1,151<br>2005 Ov<br>Jackson<br>350<br>0<br>6                    | 0<br>(293)<br>63<br>(er 2004<br>Total %<br>14.43%<br>0.00%<br>26.09%<br>0.00%<br>-8.90% | 0.00%<br>-6.06%         | Chapter 7<br>Chapter 9<br>Chapter 11               | <b>4.72% 2005 Over Memphis</b> 1,898 0 3 0 (750)           | Total %<br>31.40%<br>0.00%<br>11.54%<br>0.00%<br>-5.39% |               |
| Chapter 13<br>Totals:<br>Chapter 7<br>Chapter 9<br>Chapter 11<br>Chapter 12 | 0<br>(750)<br><b>1,151</b><br><b>2005 Ov</b><br>Jackson<br>350<br>0<br>6<br>0 | 0<br>(293)<br>63<br>(er 2004<br>Total %<br>14.43%<br>0.00%<br>26.09%<br>0.00%           | 0.00%<br>-6.06%         | Chapter 7<br>Chapter 9<br>Chapter 11<br>Chapter 12 | 4.72%<br>2005 Over<br>Memphis<br>1,898<br>0<br>3<br>0<br>0 | Total %<br>31.40%<br>0.00%<br>11.54%<br>0.00%           |               |

|            | % of Closings by Chap. By Div. Chapter % of |                 |                |
|------------|---------------------------------------------|-----------------|----------------|
|            | Memphis                                     | Jackson         | Total Closings |
| Chapter 7  | 75%                                         | 25%             | 37%            |
| Chapter 9  | 0%                                          | 0%              | 0%             |
| Chapter 11 | 53%                                         | 47%             | 0%             |
| Chapter 12 | 0%                                          | 100%            | 0%             |
| Chapter 13 | 85%                                         | 15%             | 63%            |
| Totals:    | 81%                                         | 19%             | 100%           |
|            | -                                           | by Chap. By Di  |                |
|            | Memphis                                     | Jackson         | Total Closings |
| Chapter 7  | 61%                                         | 39%             | 35%            |
| Chapter 9  | 0%                                          | 0%              | 0%             |
| Chapter 11 | 38%                                         | 62%             | 0%             |
| Chapter 12 | 0%                                          | 100%            | 0%             |
| Chapter 13 | 80%                                         | 20%             | 65%            |
| Totals:    | 73%                                         | 27%             | 100%           |
|            | % of Closings                               | by Chap. By Div |                |
|            | Memphis                                     | Jackson         | Total Closings |
| Chapter 7  | 75%                                         | 25%             | 33%            |
| Chapter 9  | 0%                                          | 0%              | 0%             |
| Chapter 11 | 41%                                         | 59%             | 0%             |
| Chapter 12 | 33%                                         | 67%             | 0%             |
| Chapter 13 | 81%                                         | 19%             | 66%            |
| Totals:    | 79%                                         | 21%             | 100%           |
|            | % of Closings                               | v. Chapter % of |                |
|            | Memphis                                     | Jackson         | Total Closings |
| Chapter 7  | 71%                                         | 29%             | 34%            |
| Chapter 9  | 0%                                          | 0%              | 0%             |
| Chapter 11 | 49%                                         | 51%             | 0%             |
| Chapter 12 | 50%                                         | 50%             | 0%             |
| Chapter 13 | 82%                                         | 18%             | 66%            |
| Totals:    | 78%                                         | 22%             | 100%           |
|            | erall Change                                |                 |                |