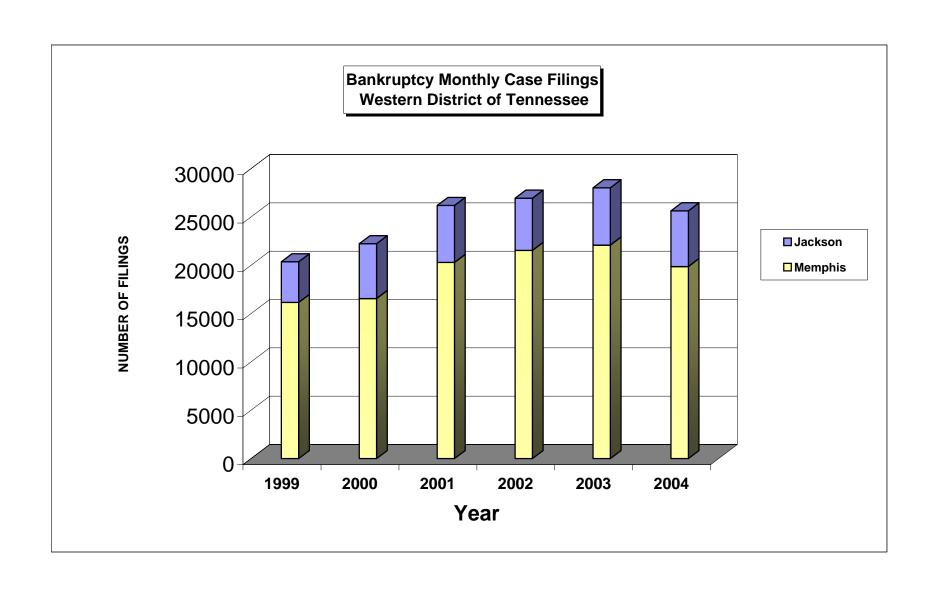

# UNITED STATES BANKRUPTCY COURT Western District of Tennessee PETITIONS FILED FOR TWELVE MONTH PERIODS BY DIVISIONS

|                                                                                               | Jan 1 2                                                                                        | 004 - Dec 3                                                                                          | 1 2004                                           |                                                    | % of Filings h                                                            | y Chap. By Div. (                               | Chanter % of  |  |  |
|-----------------------------------------------------------------------------------------------|------------------------------------------------------------------------------------------------|------------------------------------------------------------------------------------------------------|--------------------------------------------------|----------------------------------------------------|---------------------------------------------------------------------------|-------------------------------------------------|---------------|--|--|
| -                                                                                             | Memphis                                                                                        | Jackson                                                                                              | Totals                                           |                                                    | Memphis                                                                   | Jackson                                         | Total Filings |  |  |
| Chapter 7                                                                                     | 5,539                                                                                          | 2,324                                                                                                | 7,863                                            | Chapter 7                                          | 70%                                                                       | 30%                                             | 31%           |  |  |
| Chapter 9                                                                                     | 0,555                                                                                          | 0                                                                                                    | 0                                                | Chapter 9                                          | 0%                                                                        | 0%                                              | 0%            |  |  |
| Chapter 11                                                                                    | 33                                                                                             | 28                                                                                                   | 61                                               | Chapter 11                                         | 54%                                                                       | 46%                                             | 0%            |  |  |
| Chapter 12                                                                                    | 0                                                                                              | 3                                                                                                    | 3                                                | Chapter 12                                         | 0%                                                                        | 0%                                              | 0%            |  |  |
| Chapter 13                                                                                    | 14,301                                                                                         | 3,407                                                                                                | 17,708                                           | Chapter 13                                         | 81%                                                                       | 19%                                             | 71%           |  |  |
| Totals:                                                                                       | 19,873                                                                                         | 5,762                                                                                                | 25,635                                           | Totals:                                            | 78%                                                                       | 22%                                             | 100%          |  |  |
|                                                                                               |                                                                                                | 003 - Dec 3                                                                                          | 1, 2003                                          |                                                    | % of Filings b                                                            | % of Filings by Chap. By Div. Chapter % of      |               |  |  |
| _                                                                                             | Memphis                                                                                        | Jackson                                                                                              | Totals                                           |                                                    | Memphis                                                                   | Jackson                                         | Total Filings |  |  |
| Chapter 7                                                                                     | 6,478                                                                                          | 2,570                                                                                                | 9,048                                            | Chapter 7                                          | 72%                                                                       | 28%                                             | 32%           |  |  |
| Chapter 9                                                                                     | 0                                                                                              | 0                                                                                                    | 0                                                | Chapter 9                                          | 0%                                                                        | 0%                                              | 0%            |  |  |
| Chapter 11                                                                                    | 54                                                                                             | 33                                                                                                   | 87                                               | Chapter 11                                         | 62%                                                                       | 38%                                             | 0%            |  |  |
| Chapter 12                                                                                    | 0                                                                                              | 0                                                                                                    | 0                                                | Chapter 12                                         | 0%                                                                        | 0%                                              | 0%            |  |  |
| Chapter 13                                                                                    | 15,565                                                                                         | 3,320                                                                                                | 18,885                                           | Chapter 13                                         | 82%                                                                       | 18%                                             | 72%           |  |  |
| Totals:                                                                                       | 22,097                                                                                         | 5,923                                                                                                | 28,020                                           | Totals:                                            | 79%                                                                       | 21%                                             | 100%          |  |  |
|                                                                                               |                                                                                                | 002 - Dec 3                                                                                          | 1, 2002                                          |                                                    | % of Filings b                                                            | % of Filings by Chap. By Div. Chapter % of      |               |  |  |
|                                                                                               | Memphis                                                                                        | Jackson                                                                                              | Totals                                           |                                                    | Memphis                                                                   | Jackson                                         | Total Filings |  |  |
| Chapter 7                                                                                     | 6,536                                                                                          | 2,549                                                                                                | 9,085                                            | Chapter 7                                          | 72%                                                                       | 28%                                             | 34%           |  |  |
| Chapter 9                                                                                     | 0                                                                                              | 0                                                                                                    | 0                                                | Chapter 9                                          | 0%                                                                        | 0%                                              | 0%            |  |  |
| Chapter 11                                                                                    | 39                                                                                             | 42                                                                                                   | 81                                               | Chapter 11                                         | 48%                                                                       | 52%                                             | 0%            |  |  |
| Chapter 12                                                                                    | 2                                                                                              | 1                                                                                                    | 3                                                | Chapter 12                                         | 67%                                                                       | 33%                                             | 0%            |  |  |
| Chapter 13                                                                                    | 14,972                                                                                         | 2,802                                                                                                | 17,774                                           | Chapter 13                                         | 84%                                                                       | 16%                                             | 66%           |  |  |
| Totals:                                                                                       | 21,549                                                                                         | 5,394                                                                                                | 26,943                                           | Totals:                                            | 80%                                                                       | 20%                                             | 100%          |  |  |
| Jan 1, 2001 - Dec 31, 2001                                                                    |                                                                                                |                                                                                                      |                                                  |                                                    |                                                                           | y Chap. By Div. (                               |               |  |  |
|                                                                                               | Memphis                                                                                        | Jackson                                                                                              | Totals                                           |                                                    | Memphis                                                                   | Jackson                                         | Total Filings |  |  |
| Chapter 7                                                                                     | 5,920                                                                                          | 2,317                                                                                                | 8,237                                            | Chapter 7                                          | 72%                                                                       | 28%                                             | 31%           |  |  |
| Chapter 9                                                                                     | , O                                                                                            | ´ 0                                                                                                  | ´ 0                                              | Chapter 9                                          | 0%                                                                        | 0%                                              | 0%            |  |  |
| Chapter 11                                                                                    | 49                                                                                             | 55                                                                                                   | 104                                              | Chapter 11                                         | 47%                                                                       | 53%                                             | 0%            |  |  |
| Chapter 12                                                                                    | 8                                                                                              | 0                                                                                                    | 8                                                | Chapter 12                                         | 100%                                                                      | 0%                                              | 0%            |  |  |
| Chapter 13                                                                                    | 14,324                                                                                         | 3,515                                                                                                | 17,839                                           | Chapter 13                                         | 80%                                                                       | 20%                                             | 74%           |  |  |
| Totals:                                                                                       | 20,301                                                                                         | 5,887                                                                                                | 26,188                                           | Totals:                                            | 78%                                                                       | 22%                                             | 100%          |  |  |
| - 33                                                                                          | · · · · · · · · · · · · · · · · · · ·                                                          | 04 Over 20                                                                                           |                                                  |                                                    |                                                                           |                                                 | . 50 70       |  |  |
| <u> </u>                                                                                      |                                                                                                |                                                                                                      |                                                  | 1                                                  |                                                                           |                                                 |               |  |  |
|                                                                                               | Memphis                                                                                        | Jackson                                                                                              | Total %                                          |                                                    |                                                                           |                                                 |               |  |  |
| Chapter 7                                                                                     | Memphis<br>(939)                                                                               | Jackson<br>(246)                                                                                     | Total %<br>-13.10%                               |                                                    | Overall Change                                                            |                                                 |               |  |  |
| Chapter 7<br>Chapter 9                                                                        | (939)                                                                                          | (246)                                                                                                | -13.10%                                          | C                                                  | Overall Change<br>2004 to 2003                                            |                                                 |               |  |  |
| Chapter 9                                                                                     | (939)<br>0                                                                                     | (246)<br>0                                                                                           | -13.10%<br>0.00%                                 |                                                    | 2004 to 2003                                                              |                                                 |               |  |  |
| Chapter 9<br>Chapter 11                                                                       | (939)<br>0<br>(21)                                                                             | (246)<br>0<br>(5)                                                                                    | -13.10%<br>0.00%<br>-29.55%                      |                                                    |                                                                           |                                                 |               |  |  |
| Chapter 9<br>Chapter 11<br>Chapter 12                                                         | (939)<br>0<br>(21)<br>0                                                                        | (246)<br>0<br>(5)<br>3                                                                               | -13.10%<br>0.00%<br>-29.55%<br>300.00%           |                                                    | 2004 to 2003<br>Both Divisions)                                           |                                                 |               |  |  |
| Chapter 9<br>Chapter 11<br>Chapter 12<br>Chapter 13                                           | (939)<br>0<br>(21)<br>0<br>(1,264)                                                             | (246)<br>0<br>(5)<br>3<br>87                                                                         | -13.10%<br>0.00%<br>-29.55%<br>300.00%<br>-6.23% |                                                    | 2004 to 2003                                                              |                                                 |               |  |  |
| Chapter 9<br>Chapter 11<br>Chapter 12                                                         | (939)<br>0<br>(21)<br>0<br>(1,264)<br>(2,224)                                                  | (246)<br>0<br>(5)<br>3<br>87<br>(161)                                                                | -13.10%<br>0.00%<br>-29.55%<br>300.00%           |                                                    | 2004 to 2003<br>Both Divisions)<br>-8.51%                                 | ar 2003                                         |               |  |  |
| Chapter 9<br>Chapter 11<br>Chapter 12<br>Chapter 13                                           | (939)<br>0<br>(21)<br>0<br>(1,264)<br>(2,224)<br>2004 Ove                                      | (246)<br>0<br>(5)<br>3<br>87<br>(161)<br>er 2003                                                     | -13.10%<br>0.00%<br>-29.55%<br>300.00%<br>-6.23% |                                                    | 2004 to 2003<br>Both Divisions)<br>-8.51%                                 |                                                 |               |  |  |
| Chapter 9<br>Chapter 11<br>Chapter 12<br>Chapter 13<br>Totals:                                | (939)<br>0<br>(21)<br>0<br>(1,264)<br>(2,224)<br>2004 Ove                                      | (246)<br>0<br>(5)<br>3<br>87<br>(161)<br>er 2003<br>Total %                                          | -13.10%<br>0.00%<br>-29.55%<br>300.00%<br>-6.23% | (1                                                 | 2004 to 2003<br>Both Divisions)<br>-8.51%<br>2004 Over Memphis            | Total %                                         |               |  |  |
| Chapter 9 Chapter 11 Chapter 12 Chapter 13 Totals: Chapter 7                                  | (939)<br>0<br>(21)<br>0<br>(1,264)<br>(2,224)<br>2004 Ove<br>Jackson<br>(246)                  | (246)<br>0<br>(5)<br>3<br>87<br>(161)<br>er 2003<br>Total %<br>-9.57%                                | -13.10%<br>0.00%<br>-29.55%<br>300.00%<br>-6.23% | Chapter 7                                          | 2004 to 2003<br>Both Divisions) -8.51%  2004 Oven Memphis (939)           | <b>Total %</b> -14.50%                          |               |  |  |
| Chapter 9 Chapter 11 Chapter 12 Chapter 13 Totals:  Chapter 7 Chapter 9                       | (939)<br>0<br>(21)<br>0<br>(1,264)<br>(2,224)<br>2004 Ove<br>Jackson<br>(246)<br>0             | (246)<br>0<br>(5)<br>3<br>87<br>(161)<br>er 2003<br>Total %<br>-9.57%<br>0.00%                       | -13.10%<br>0.00%<br>-29.55%<br>300.00%<br>-6.23% | Chapter 7<br>Chapter 9                             | 2004 to 2003<br>Both Divisions) -8.51%  2004 Oven Memphis (939) 0         | Total %<br>-14.50%<br>0.00%                     |               |  |  |
| Chapter 9 Chapter 11 Chapter 12 Chapter 13 Totals:  Chapter 7 Chapter 9 Chapter 11            | (939)<br>0<br>(21)<br>0<br>(1,264)<br>(2,224)<br>2004 Ove<br>Jackson<br>(246)<br>0<br>(5)      | (246)<br>0<br>(5)<br>3<br>87<br>(161)<br>er 2003<br>Total %<br>-9.57%<br>0.00%<br>-15.15%            | -13.10%<br>0.00%<br>-29.55%<br>300.00%<br>-6.23% | Chapter 7<br>Chapter 9<br>Chapter 11               | 2004 to 2003<br>Both Divisions) -8.51%  2004 Oven Memphis (939)           | Total %<br>-14.50%<br>0.00%<br>-38.89%          |               |  |  |
| Chapter 9 Chapter 11 Chapter 12 Chapter 13 Totals:  Chapter 7 Chapter 9 Chapter 11 Chapter 12 | (939)<br>0<br>(21)<br>0<br>(1,264)<br>(2,224)<br>2004 Ove<br>Jackson<br>(246)<br>0             | (246)<br>0<br>(5)<br>3<br>87<br>(161)<br>er 2003<br>Total %<br>-9.57%<br>0.00%<br>-15.15%<br>300.00% | -13.10%<br>0.00%<br>-29.55%<br>300.00%<br>-6.23% | Chapter 7<br>Chapter 9                             | 2004 to 2003<br>Both Divisions)  -8.51%  2004 Oven Memphis (939) 0 (21) 0 | Total %<br>-14.50%<br>0.00%<br>-38.89%<br>0.00% |               |  |  |
| Chapter 9 Chapter 11 Chapter 12 Chapter 13 Totals:  Chapter 7 Chapter 9 Chapter 11            | (939)<br>0<br>(21)<br>0<br>(1,264)<br>(2,224)<br>2004 Ove<br>Jackson<br>(246)<br>0<br>(5)<br>3 | (246)<br>0<br>(5)<br>3<br>87<br>(161)<br>er 2003<br>Total %<br>-9.57%<br>0.00%<br>-15.15%            | -13.10%<br>0.00%<br>-29.55%<br>300.00%<br>-6.23% | Chapter 7<br>Chapter 9<br>Chapter 11<br>Chapter 12 | 2004 to 2003<br>Both Divisions) -8.51%  2004 Oven Memphis (939) 0 (21)    | Total %<br>-14.50%<br>0.00%<br>-38.89%          |               |  |  |