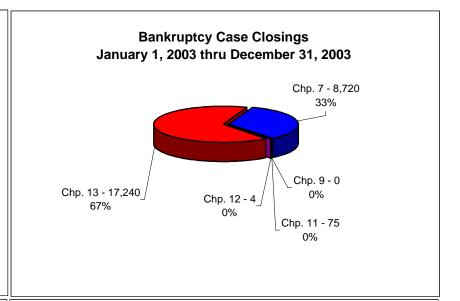

# UNITED STATES BANKRUPTCY COURT Western District of Tennessee PETITIONS CLOSED FOR TWELVE MONTH PERIODS BY DIVISIONS

|            | Jan 1, 20 | 04 - Dec 31 | , 2004  | % of Closings by Chap. By Div. Chapter % of |                                             |         |                       |  |  |
|------------|-----------|-------------|---------|---------------------------------------------|---------------------------------------------|---------|-----------------------|--|--|
|            | Memphis   | Jackson     | Totals  |                                             | Memphis                                     |         | <b>Total Closings</b> |  |  |
| Chapter 7  | 4,904     | 3,332       | 8,236   | Chapter 7                                   | 60%                                         | 40%     | 34%                   |  |  |
| Chapter 9  | 0         | 0           | 0       | Chapter 9                                   | 0%                                          | 0%      | 0%                    |  |  |
| Chapter 11 | 29        | 48          | 77      | Chapter 11                                  | 38%                                         | 62%     | 0%                    |  |  |
| Chapter 12 | 3         | 5           | 8       | Chapter 12                                  | 38%                                         | 63%     | 0%                    |  |  |
| Chapter 13 | 12,764    | 3,140       | 15,904  | Chapter 13                                  | 80%                                         | 20%     | 66%                   |  |  |
| Totals:    | 17,700    | 6,525       | 24,225  | Totals:                                     | 73%                                         | 27%     | 100%                  |  |  |
|            |           | 03 - Dec 31 |         |                                             | % of Closings by Chap. By Div. Chapter % of |         |                       |  |  |
|            | Memphis   | Jackson     | Totals  |                                             | Memphis                                     |         | Total Closings        |  |  |
| Chapter 7  | 6,576     | 2,144       | 8,720   | Chapter 7                                   | 75%                                         | 25%     | 33%                   |  |  |
| Chapter 9  | 0         | 0           | _0      | Chapter 9                                   | 0%                                          | 0%      | 0%                    |  |  |
| Chapter 11 | 29        | 46          | 75      | Chapter 11                                  | 39%                                         | 61%     | 0%                    |  |  |
| Chapter 12 | 2         | 2           | 4       | Chapter 12                                  | 50%                                         | 50%     | 0%                    |  |  |
| Chapter 13 | 14,037    | 3,203       | 17,240  | Chapter 13                                  | 81%                                         | 19%     | 66%                   |  |  |
| Totals:    | 20,644    | 5,395       | 26,039  | Totals:                                     | 79%                                         | 21%     | 100%                  |  |  |
|            |           | 02 - Dec 31 |         |                                             |                                             |         | v. Chapter % of       |  |  |
| _          | Memphis   | Jackson     | Totals  |                                             | Memphis                                     |         | <b>Total Closings</b> |  |  |
| Chapter 7  | 6,397     | 2,598       | 8,995   | Chapter 7                                   | 71%                                         | 29%     | 34%                   |  |  |
| Chapter 9  | 0         | 0           | 0       | Chapter 9                                   | 0%                                          | 0%      | 0%                    |  |  |
| Chapter 11 | 45        | 47          | 92      | Chapter 11                                  | 49%                                         | 51%     | 0%                    |  |  |
| Chapter 12 | 6         | 5           | 11      | Chapter 12                                  | 55%                                         | 45%     | 0%                    |  |  |
| Chapter 13 | 14,272    | 3,243       | 17,515  | Chapter 13                                  | 81%                                         | 19%     | 66%                   |  |  |
| Totals:    | 20,720    | 5,893       | 26,613  | Totals:                                     | 78%                                         | 22%     | 100%                  |  |  |
|            | Jan 1, 20 | 01 - Dec 31 | , 2001  | % of Closings by Chap. By Div. Chapter % of |                                             |         |                       |  |  |
| _          | Memphis   | Jackson     | Totals  |                                             | Memphis                                     |         | <b>Total Closings</b> |  |  |
| Chapter 7  | 5,604     | 3,061       | 8,665   | Chapter 7                                   | 65%                                         | 35%     | 35%                   |  |  |
| Chapter 9  | 0         | 0           | 0       | Chapter 9                                   | 0%                                          | 0%      | 0%                    |  |  |
| Chapter 11 | 34        | 36          | 70      | Chapter 11                                  | 49%                                         | 51%     | 0%                    |  |  |
| Chapter 12 | 5         | 7           | 12      | Chapter 12                                  | 42%                                         | 58%     | 0%                    |  |  |
| Chapter 13 | 12,786    | 3,200       | 15,986  | Chapter 13                                  | 80%                                         | 20%     | 65%                   |  |  |
| Totals:    | 18,429    | 6,304       | 24,733  | Totals:                                     | 75%                                         | 25%     | 100%                  |  |  |
|            | 200       | 4 Over 20   | 03      |                                             |                                             |         |                       |  |  |
|            | Memphis   | Jackson     | Total % |                                             |                                             |         |                       |  |  |
| Chapter 7  | (1,672)   | 1,188       | -5.55%  | 0                                           | verall Change                               |         |                       |  |  |
| Chapter 9  | ) O       | 0           | 0.00%   |                                             | 2004 to 2003                                |         |                       |  |  |
| Chapter 11 | 0         | 2           | 2.67%   |                                             | oth Divisions)                              |         |                       |  |  |
| Chapter 12 | 1         | 3           | 100.00% | ,                                           | ,                                           |         |                       |  |  |
| Chapter 13 | (1,273)   | (63)        | -7.75%  |                                             | -6.97%                                      |         |                       |  |  |
| Totals:    | (2,944)   | 1,130       | -6.97%  |                                             |                                             |         |                       |  |  |
|            | 2004 Ove  | r 2003      |         |                                             | 2004 Over                                   | 2003    |                       |  |  |
| -          | Jackson   | Total %     |         |                                             | Memphis                                     | Total % |                       |  |  |
| Chapter 7  | 1,188     | 55.41%      |         | Chapter 7                                   | (1,672)                                     | -25.42% |                       |  |  |
| Chapter 9  | 0         | 0.00%       |         | Chapter 9                                   | 0                                           | 0.00%   |                       |  |  |
| Chapter 11 | 2         | 4.35%       |         | Chapter 11                                  | Ö                                           | 0.00%   |                       |  |  |
| Chapter 12 | 3         | 150.00%     |         | Chapter 12                                  | ĭ                                           | 33.33%  |                       |  |  |
| Chapter 13 | (63)      | -1.97%      |         | Chapter 13                                  | (1,273)                                     | -9.07%  |                       |  |  |
| -          |           |             |         | <u> </u>                                    |                                             |         |                       |  |  |
| Totals:    | 1,130     | 20.94%      |         | Totals:                                     | (2,944)                                     | -14.26% |                       |  |  |