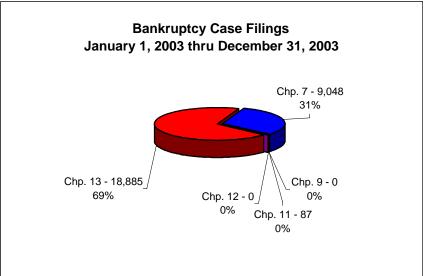

# UNITED STATES BANKRUPTCY COURT Western District of Tennessee PETITIONS FILED FOR TWELVE MONTH PERIODS BY DIVISIONS

|                                                                                               | Jan 1 2                                                                                        | 004 - Dec 3                                                                                          | 1 2004                                           |                                                    | % of Filings h                                                            | y Chap. By Div. (                               | Chanter % of  |  |  |
|-----------------------------------------------------------------------------------------------|------------------------------------------------------------------------------------------------|------------------------------------------------------------------------------------------------------|--------------------------------------------------|----------------------------------------------------|---------------------------------------------------------------------------|-------------------------------------------------|---------------|--|--|
| -                                                                                             | Memphis                                                                                        | Jackson                                                                                              | Totals                                           |                                                    | Memphis                                                                   | Jackson                                         | Total Filings |  |  |
| Chapter 7                                                                                     | 5,539                                                                                          | 2,324                                                                                                | 7,863                                            | Chapter 7                                          | 70%                                                                       | 30%                                             | 31%           |  |  |
| Chapter 9                                                                                     | 0,555                                                                                          | 0                                                                                                    | 0                                                | Chapter 9                                          | 0%                                                                        | 0%                                              | 0%            |  |  |
| Chapter 11                                                                                    | 33                                                                                             | 28                                                                                                   | 61                                               | Chapter 11                                         | 54%                                                                       | 46%                                             | 0%            |  |  |
| Chapter 12                                                                                    | 0                                                                                              | 3                                                                                                    | 3                                                | Chapter 12                                         | 0%                                                                        | 0%                                              | 0%            |  |  |
| Chapter 13                                                                                    | 14,301                                                                                         | 3,407                                                                                                | 17,708                                           | Chapter 13                                         | 81%                                                                       | 19%                                             | 71%           |  |  |
| Totals:                                                                                       | 19,873                                                                                         | 5,762                                                                                                | 25,635                                           | Totals:                                            | 78%                                                                       | 22%                                             | 100%          |  |  |
|                                                                                               |                                                                                                | 003 - Dec 3                                                                                          | 1, 2003                                          |                                                    | % of Filings b                                                            | % of Filings by Chap. By Div. Chapter % of      |               |  |  |
| _                                                                                             | Memphis                                                                                        | Jackson                                                                                              | Totals                                           |                                                    | Memphis                                                                   | Jackson                                         | Total Filings |  |  |
| Chapter 7                                                                                     | 6,478                                                                                          | 2,570                                                                                                | 9,048                                            | Chapter 7                                          | 72%                                                                       | 28%                                             | 32%           |  |  |
| Chapter 9                                                                                     | 0                                                                                              | 0                                                                                                    | 0                                                | Chapter 9                                          | 0%                                                                        | 0%                                              | 0%            |  |  |
| Chapter 11                                                                                    | 54                                                                                             | 33                                                                                                   | 87                                               | Chapter 11                                         | 62%                                                                       | 38%                                             | 0%            |  |  |
| Chapter 12                                                                                    | 0                                                                                              | 0                                                                                                    | 0                                                | Chapter 12                                         | 0%                                                                        | 0%                                              | 0%            |  |  |
| Chapter 13                                                                                    | 15,565                                                                                         | 3,320                                                                                                | 18,885                                           | Chapter 13                                         | 82%                                                                       | 18%                                             | 72%           |  |  |
| Totals:                                                                                       | 22,097                                                                                         | 5,923                                                                                                | 28,020                                           | Totals:                                            | 79%                                                                       | 21%                                             | 100%          |  |  |
|                                                                                               |                                                                                                | 002 - Dec 3                                                                                          | 1, 2002                                          |                                                    | % of Filings b                                                            | % of Filings by Chap. By Div. Chapter % of      |               |  |  |
|                                                                                               | Memphis                                                                                        | Jackson                                                                                              | Totals                                           |                                                    | Memphis                                                                   | Jackson                                         | Total Filings |  |  |
| Chapter 7                                                                                     | 6,536                                                                                          | 2,549                                                                                                | 9,085                                            | Chapter 7                                          | 72%                                                                       | 28%                                             | 34%           |  |  |
| Chapter 9                                                                                     | 0                                                                                              | 0                                                                                                    | 0                                                | Chapter 9                                          | 0%                                                                        | 0%                                              | 0%            |  |  |
| Chapter 11                                                                                    | 39                                                                                             | 42                                                                                                   | 81                                               | Chapter 11                                         | 48%                                                                       | 52%                                             | 0%            |  |  |
| Chapter 12                                                                                    | 2                                                                                              | 1                                                                                                    | 3                                                | Chapter 12                                         | 67%                                                                       | 33%                                             | 0%            |  |  |
| Chapter 13                                                                                    | 14,972                                                                                         | 2,802                                                                                                | 17,774                                           | Chapter 13                                         | 84%                                                                       | 16%                                             | 66%           |  |  |
| Totals:                                                                                       | 21,549                                                                                         | 5,394                                                                                                | 26,943                                           | Totals:                                            | 80%                                                                       | 20%                                             | 100%          |  |  |
| Jan 1, 2001 - Dec 31, 2001                                                                    |                                                                                                |                                                                                                      |                                                  |                                                    |                                                                           | y Chap. By Div. (                               |               |  |  |
|                                                                                               | Memphis                                                                                        | Jackson                                                                                              | Totals                                           |                                                    | Memphis                                                                   | Jackson                                         | Total Filings |  |  |
| Chapter 7                                                                                     | 5,920                                                                                          | 2,317                                                                                                | 8,237                                            | Chapter 7                                          | 72%                                                                       | 28%                                             | 31%           |  |  |
| Chapter 9                                                                                     | , O                                                                                            | ´ 0                                                                                                  | ´ 0                                              | Chapter 9                                          | 0%                                                                        | 0%                                              | 0%            |  |  |
| Chapter 11                                                                                    | 49                                                                                             | 55                                                                                                   | 104                                              | Chapter 11                                         | 47%                                                                       | 53%                                             | 0%            |  |  |
| Chapter 12                                                                                    | 8                                                                                              | 0                                                                                                    | 8                                                | Chapter 12                                         | 100%                                                                      | 0%                                              | 0%            |  |  |
| Chapter 13                                                                                    | 14,324                                                                                         | 3,515                                                                                                | 17,839                                           | Chapter 13                                         | 80%                                                                       | 20%                                             | 74%           |  |  |
| Totals:                                                                                       | 20,301                                                                                         | 5,887                                                                                                | 26,188                                           | Totals:                                            | 78%                                                                       | 22%                                             | 100%          |  |  |
| - 33                                                                                          | · · · · · · · · · · · · · · · · · · ·                                                          | 04 Over 20                                                                                           |                                                  |                                                    |                                                                           |                                                 | . 50 70       |  |  |
| <u> </u>                                                                                      |                                                                                                |                                                                                                      |                                                  | 1                                                  |                                                                           |                                                 |               |  |  |
|                                                                                               | Memphis                                                                                        | Jackson                                                                                              | Total %                                          |                                                    |                                                                           |                                                 |               |  |  |
| Chapter 7                                                                                     | Memphis<br>(939)                                                                               | Jackson<br>(246)                                                                                     | Total %<br>-13.10%                               |                                                    | Overall Change                                                            |                                                 |               |  |  |
| Chapter 7<br>Chapter 9                                                                        | (939)                                                                                          | (246)                                                                                                | -13.10%                                          | C                                                  | Overall Change<br>2004 to 2003                                            |                                                 |               |  |  |
| Chapter 9                                                                                     | (939)<br>0                                                                                     | (246)<br>0                                                                                           | -13.10%<br>0.00%                                 |                                                    | 2004 to 2003                                                              |                                                 |               |  |  |
| Chapter 9<br>Chapter 11                                                                       | (939)<br>0<br>(21)                                                                             | (246)<br>0<br>(5)                                                                                    | -13.10%<br>0.00%<br>-29.55%                      |                                                    |                                                                           |                                                 |               |  |  |
| Chapter 9<br>Chapter 11<br>Chapter 12                                                         | (939)<br>0<br>(21)<br>0                                                                        | (246)<br>0<br>(5)<br>3                                                                               | -13.10%<br>0.00%<br>-29.55%<br>300.00%           |                                                    | 2004 to 2003<br>Both Divisions)                                           |                                                 |               |  |  |
| Chapter 9<br>Chapter 11<br>Chapter 12<br>Chapter 13                                           | (939)<br>0<br>(21)<br>0<br>(1,264)                                                             | (246)<br>0<br>(5)<br>3<br>87                                                                         | -13.10%<br>0.00%<br>-29.55%<br>300.00%<br>-6.23% |                                                    | 2004 to 2003                                                              |                                                 |               |  |  |
| Chapter 9<br>Chapter 11<br>Chapter 12                                                         | (939)<br>0<br>(21)<br>0<br>(1,264)<br>(2,224)                                                  | (246)<br>0<br>(5)<br>3<br>87<br>(161)                                                                | -13.10%<br>0.00%<br>-29.55%<br>300.00%           |                                                    | 2004 to 2003<br>Both Divisions)<br>-8.51%                                 | ar 2003                                         |               |  |  |
| Chapter 9<br>Chapter 11<br>Chapter 12<br>Chapter 13                                           | (939)<br>0<br>(21)<br>0<br>(1,264)<br>(2,224)<br>2004 Ove                                      | (246)<br>0<br>(5)<br>3<br>87<br>(161)<br>er 2003                                                     | -13.10%<br>0.00%<br>-29.55%<br>300.00%<br>-6.23% |                                                    | 2004 to 2003<br>Both Divisions)<br>-8.51%                                 |                                                 |               |  |  |
| Chapter 9<br>Chapter 11<br>Chapter 12<br>Chapter 13<br>Totals:                                | (939)<br>0<br>(21)<br>0<br>(1,264)<br>(2,224)<br>2004 Ove                                      | (246)<br>0<br>(5)<br>3<br>87<br>(161)<br>er 2003<br>Total %                                          | -13.10%<br>0.00%<br>-29.55%<br>300.00%<br>-6.23% | (1                                                 | 2004 to 2003<br>Both Divisions)<br>-8.51%<br>2004 Over Memphis            | Total %                                         |               |  |  |
| Chapter 9 Chapter 11 Chapter 12 Chapter 13 Totals: Chapter 7                                  | (939)<br>0<br>(21)<br>0<br>(1,264)<br>(2,224)<br>2004 Ove<br>Jackson<br>(246)                  | (246)<br>0<br>(5)<br>3<br>87<br>(161)<br>er 2003<br>Total %<br>-9.57%                                | -13.10%<br>0.00%<br>-29.55%<br>300.00%<br>-6.23% | Chapter 7                                          | 2004 to 2003<br>Both Divisions) -8.51%  2004 Oven Memphis (939)           | <b>Total %</b> -14.50%                          |               |  |  |
| Chapter 9 Chapter 11 Chapter 12 Chapter 13 Totals:  Chapter 7 Chapter 9                       | (939)<br>0<br>(21)<br>0<br>(1,264)<br>(2,224)<br>2004 Ove<br>Jackson<br>(246)<br>0             | (246)<br>0<br>(5)<br>3<br>87<br>(161)<br>er 2003<br>Total %<br>-9.57%<br>0.00%                       | -13.10%<br>0.00%<br>-29.55%<br>300.00%<br>-6.23% | Chapter 7<br>Chapter 9                             | 2004 to 2003<br>Both Divisions) -8.51%  2004 Oven Memphis (939) 0         | Total %<br>-14.50%<br>0.00%                     |               |  |  |
| Chapter 9 Chapter 11 Chapter 12 Chapter 13 Totals:  Chapter 7 Chapter 9 Chapter 11            | (939)<br>0<br>(21)<br>0<br>(1,264)<br>(2,224)<br>2004 Ove<br>Jackson<br>(246)<br>0<br>(5)      | (246)<br>0<br>(5)<br>3<br>87<br>(161)<br>er 2003<br>Total %<br>-9.57%<br>0.00%<br>-15.15%            | -13.10%<br>0.00%<br>-29.55%<br>300.00%<br>-6.23% | Chapter 7<br>Chapter 9<br>Chapter 11               | 2004 to 2003<br>Both Divisions) -8.51%  2004 Oven Memphis (939)           | Total %<br>-14.50%<br>0.00%<br>-38.89%          |               |  |  |
| Chapter 9 Chapter 11 Chapter 12 Chapter 13 Totals:  Chapter 7 Chapter 9 Chapter 11 Chapter 12 | (939)<br>0<br>(21)<br>0<br>(1,264)<br>(2,224)<br>2004 Ove<br>Jackson<br>(246)<br>0             | (246)<br>0<br>(5)<br>3<br>87<br>(161)<br>er 2003<br>Total %<br>-9.57%<br>0.00%<br>-15.15%<br>300.00% | -13.10%<br>0.00%<br>-29.55%<br>300.00%<br>-6.23% | Chapter 7<br>Chapter 9                             | 2004 to 2003<br>Both Divisions)  -8.51%  2004 Oven Memphis (939) 0 (21) 0 | Total %<br>-14.50%<br>0.00%<br>-38.89%<br>0.00% |               |  |  |
| Chapter 9 Chapter 11 Chapter 12 Chapter 13 Totals:  Chapter 7 Chapter 9 Chapter 11            | (939)<br>0<br>(21)<br>0<br>(1,264)<br>(2,224)<br>2004 Ove<br>Jackson<br>(246)<br>0<br>(5)<br>3 | (246)<br>0<br>(5)<br>3<br>87<br>(161)<br>er 2003<br>Total %<br>-9.57%<br>0.00%<br>-15.15%            | -13.10%<br>0.00%<br>-29.55%<br>300.00%<br>-6.23% | Chapter 7<br>Chapter 9<br>Chapter 11<br>Chapter 12 | 2004 to 2003<br>Both Divisions) -8.51%  2004 Oven Memphis (939) 0 (21)    | Total %<br>-14.50%<br>0.00%<br>-38.89%          |               |  |  |