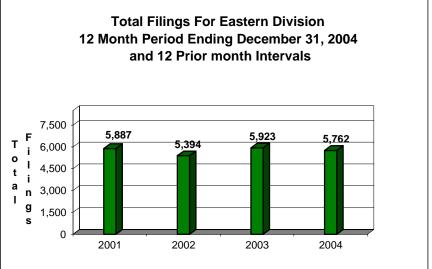

## United States Bankruptcy Court Western District of Tennessee

NOTE: Data For Each Year was Calculated Beginning December 31 of that Year And Extending Backwards Twelve Months