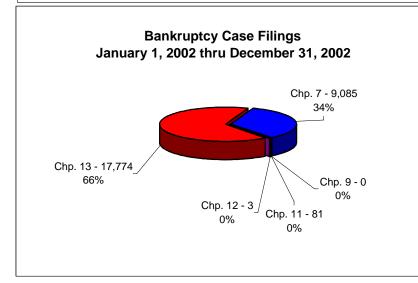

# UNITED STATES BANKRUPTCY COURT Western District of Tennessee PETITIONS FILED FOR TWELVE MONTH PERIODS BY DIVISIONS

|                                                                                               | Jan 1 2                                                                                        | 004 - Dec 3                                                                                          | 1 2004                                           |                                                    | % of Filings h                                                            | y Chap. By Div. (                               | Chanter % of  |  |  |
|-----------------------------------------------------------------------------------------------|------------------------------------------------------------------------------------------------|------------------------------------------------------------------------------------------------------|--------------------------------------------------|----------------------------------------------------|---------------------------------------------------------------------------|-------------------------------------------------|---------------|--|--|
| -                                                                                             | Memphis                                                                                        | Jackson                                                                                              | Totals                                           |                                                    | Memphis                                                                   | Jackson                                         | Total Filings |  |  |
| Chapter 7                                                                                     | 5,539                                                                                          | 2,324                                                                                                | 7,863                                            | Chapter 7                                          | 70%                                                                       | 30%                                             | 31%           |  |  |
| Chapter 9                                                                                     | 0,555                                                                                          | 0                                                                                                    | 0                                                | Chapter 9                                          | 0%                                                                        | 0%                                              | 0%            |  |  |
| Chapter 11                                                                                    | 33                                                                                             | 28                                                                                                   | 61                                               | Chapter 11                                         | 54%                                                                       | 46%                                             | 0%            |  |  |
| Chapter 12                                                                                    | 0                                                                                              | 3                                                                                                    | 3                                                | Chapter 12                                         | 0%                                                                        | 0%                                              | 0%            |  |  |
| Chapter 13                                                                                    | 14,301                                                                                         | 3,407                                                                                                | 17,708                                           | Chapter 13                                         | 81%                                                                       | 19%                                             | 71%           |  |  |
| Totals:                                                                                       | 19,873                                                                                         | 5,762                                                                                                | 25,635                                           | Totals:                                            | 78%                                                                       | 22%                                             | 100%          |  |  |
|                                                                                               |                                                                                                | 003 - Dec 3                                                                                          | 1, 2003                                          |                                                    | % of Filings b                                                            | % of Filings by Chap. By Div. Chapter % of      |               |  |  |
| _                                                                                             | Memphis                                                                                        | Jackson                                                                                              | Totals                                           |                                                    | Memphis                                                                   | Jackson                                         | Total Filings |  |  |
| Chapter 7                                                                                     | 6,478                                                                                          | 2,570                                                                                                | 9,048                                            | Chapter 7                                          | 72%                                                                       | 28%                                             | 32%           |  |  |
| Chapter 9                                                                                     | 0                                                                                              | 0                                                                                                    | 0                                                | Chapter 9                                          | 0%                                                                        | 0%                                              | 0%            |  |  |
| Chapter 11                                                                                    | 54                                                                                             | 33                                                                                                   | 87                                               | Chapter 11                                         | 62%                                                                       | 38%                                             | 0%            |  |  |
| Chapter 12                                                                                    | 0                                                                                              | 0                                                                                                    | 0                                                | Chapter 12                                         | 0%                                                                        | 0%                                              | 0%            |  |  |
| Chapter 13                                                                                    | 15,565                                                                                         | 3,320                                                                                                | 18,885                                           | Chapter 13                                         | 82%                                                                       | 18%                                             | 72%           |  |  |
| Totals:                                                                                       | 22,097                                                                                         | 5,923                                                                                                | 28,020                                           | Totals:                                            | 79%                                                                       | 21%                                             | 100%          |  |  |
|                                                                                               |                                                                                                | 002 - Dec 3                                                                                          | 1, 2002                                          |                                                    | % of Filings b                                                            | % of Filings by Chap. By Div. Chapter % of      |               |  |  |
|                                                                                               | Memphis                                                                                        | Jackson                                                                                              | Totals                                           |                                                    | Memphis                                                                   | Jackson                                         | Total Filings |  |  |
| Chapter 7                                                                                     | 6,536                                                                                          | 2,549                                                                                                | 9,085                                            | Chapter 7                                          | 72%                                                                       | 28%                                             | 34%           |  |  |
| Chapter 9                                                                                     | 0                                                                                              | 0                                                                                                    | 0                                                | Chapter 9                                          | 0%                                                                        | 0%                                              | 0%            |  |  |
| Chapter 11                                                                                    | 39                                                                                             | 42                                                                                                   | 81                                               | Chapter 11                                         | 48%                                                                       | 52%                                             | 0%            |  |  |
| Chapter 12                                                                                    | 2                                                                                              | 1                                                                                                    | 3                                                | Chapter 12                                         | 67%                                                                       | 33%                                             | 0%            |  |  |
| Chapter 13                                                                                    | 14,972                                                                                         | 2,802                                                                                                | 17,774                                           | Chapter 13                                         | 84%                                                                       | 16%                                             | 66%           |  |  |
| Totals:                                                                                       | 21,549                                                                                         | 5,394                                                                                                | 26,943                                           | Totals:                                            | 80%                                                                       | 20%                                             | 100%          |  |  |
| Jan 1, 2001 - Dec 31, 2001                                                                    |                                                                                                |                                                                                                      |                                                  |                                                    |                                                                           | y Chap. By Div. (                               |               |  |  |
|                                                                                               | Memphis                                                                                        | Jackson                                                                                              | Totals                                           |                                                    | Memphis                                                                   | Jackson                                         | Total Filings |  |  |
| Chapter 7                                                                                     | 5,920                                                                                          | 2,317                                                                                                | 8,237                                            | Chapter 7                                          | 72%                                                                       | 28%                                             | 31%           |  |  |
| Chapter 9                                                                                     | , O                                                                                            | ´ 0                                                                                                  | ´ 0                                              | Chapter 9                                          | 0%                                                                        | 0%                                              | 0%            |  |  |
| Chapter 11                                                                                    | 49                                                                                             | 55                                                                                                   | 104                                              | Chapter 11                                         | 47%                                                                       | 53%                                             | 0%            |  |  |
| Chapter 12                                                                                    | 8                                                                                              | 0                                                                                                    | 8                                                | Chapter 12                                         | 100%                                                                      | 0%                                              | 0%            |  |  |
| Chapter 13                                                                                    | 14,324                                                                                         | 3,515                                                                                                | 17,839                                           | Chapter 13                                         | 80%                                                                       | 20%                                             | 74%           |  |  |
| Totals:                                                                                       | 20,301                                                                                         | 5,887                                                                                                | 26,188                                           | Totals:                                            | 78%                                                                       | 22%                                             | 100%          |  |  |
| - 33                                                                                          | · · · · · · · · · · · · · · · · · · ·                                                          | 04 Over 20                                                                                           |                                                  |                                                    |                                                                           |                                                 | . 50 70       |  |  |
| <u> </u>                                                                                      |                                                                                                |                                                                                                      |                                                  | 1                                                  |                                                                           |                                                 |               |  |  |
|                                                                                               | Memphis                                                                                        | Jackson                                                                                              | Total %                                          |                                                    |                                                                           |                                                 |               |  |  |
| Chapter 7                                                                                     | Memphis<br>(939)                                                                               | Jackson<br>(246)                                                                                     | Total %<br>-13.10%                               |                                                    | Overall Change                                                            |                                                 |               |  |  |
| Chapter 7<br>Chapter 9                                                                        | (939)                                                                                          | (246)                                                                                                | -13.10%                                          | C                                                  | Overall Change<br>2004 to 2003                                            |                                                 |               |  |  |
| Chapter 9                                                                                     | (939)<br>0                                                                                     | (246)<br>0                                                                                           | -13.10%<br>0.00%                                 |                                                    | 2004 to 2003                                                              |                                                 |               |  |  |
| Chapter 9<br>Chapter 11                                                                       | (939)<br>0<br>(21)                                                                             | (246)<br>0<br>(5)                                                                                    | -13.10%<br>0.00%<br>-29.55%                      |                                                    |                                                                           |                                                 |               |  |  |
| Chapter 9<br>Chapter 11<br>Chapter 12                                                         | (939)<br>0<br>(21)<br>0                                                                        | (246)<br>0<br>(5)<br>3                                                                               | -13.10%<br>0.00%<br>-29.55%<br>300.00%           |                                                    | 2004 to 2003<br>Both Divisions)                                           |                                                 |               |  |  |
| Chapter 9<br>Chapter 11<br>Chapter 12<br>Chapter 13                                           | (939)<br>0<br>(21)<br>0<br>(1,264)                                                             | (246)<br>0<br>(5)<br>3<br>87                                                                         | -13.10%<br>0.00%<br>-29.55%<br>300.00%<br>-6.23% |                                                    | 2004 to 2003                                                              |                                                 |               |  |  |
| Chapter 9<br>Chapter 11<br>Chapter 12                                                         | (939)<br>0<br>(21)<br>0<br>(1,264)<br>(2,224)                                                  | (246)<br>0<br>(5)<br>3<br>87<br>(161)                                                                | -13.10%<br>0.00%<br>-29.55%<br>300.00%           |                                                    | 2004 to 2003<br>Both Divisions)<br>-8.51%                                 | ar 2003                                         |               |  |  |
| Chapter 9<br>Chapter 11<br>Chapter 12<br>Chapter 13                                           | (939)<br>0<br>(21)<br>0<br>(1,264)<br>(2,224)<br>2004 Ove                                      | (246)<br>0<br>(5)<br>3<br>87<br>(161)<br>er 2003                                                     | -13.10%<br>0.00%<br>-29.55%<br>300.00%<br>-6.23% |                                                    | 2004 to 2003<br>Both Divisions)<br>-8.51%                                 |                                                 |               |  |  |
| Chapter 9<br>Chapter 11<br>Chapter 12<br>Chapter 13<br>Totals:                                | (939)<br>0<br>(21)<br>0<br>(1,264)<br>(2,224)<br>2004 Ove                                      | (246)<br>0<br>(5)<br>3<br>87<br>(161)<br>er 2003<br>Total %                                          | -13.10%<br>0.00%<br>-29.55%<br>300.00%<br>-6.23% | (1                                                 | 2004 to 2003<br>Both Divisions)<br>-8.51%<br>2004 Over Memphis            | Total %                                         |               |  |  |
| Chapter 9 Chapter 11 Chapter 12 Chapter 13 Totals: Chapter 7                                  | (939)<br>0<br>(21)<br>0<br>(1,264)<br>(2,224)<br>2004 Ove<br>Jackson<br>(246)                  | (246)<br>0<br>(5)<br>3<br>87<br>(161)<br>er 2003<br>Total %<br>-9.57%                                | -13.10%<br>0.00%<br>-29.55%<br>300.00%<br>-6.23% | Chapter 7                                          | 2004 to 2003<br>Both Divisions) -8.51%  2004 Oven Memphis (939)           | <b>Total %</b> -14.50%                          |               |  |  |
| Chapter 9 Chapter 11 Chapter 12 Chapter 13 Totals:  Chapter 7 Chapter 9                       | (939)<br>0<br>(21)<br>0<br>(1,264)<br>(2,224)<br>2004 Ove<br>Jackson<br>(246)<br>0             | (246)<br>0<br>(5)<br>3<br>87<br>(161)<br>er 2003<br>Total %<br>-9.57%<br>0.00%                       | -13.10%<br>0.00%<br>-29.55%<br>300.00%<br>-6.23% | Chapter 7<br>Chapter 9                             | 2004 to 2003<br>Both Divisions) -8.51%  2004 Oven Memphis (939) 0         | Total %<br>-14.50%<br>0.00%                     |               |  |  |
| Chapter 9 Chapter 11 Chapter 12 Chapter 13 Totals:  Chapter 7 Chapter 9 Chapter 11            | (939)<br>0<br>(21)<br>0<br>(1,264)<br>(2,224)<br>2004 Ove<br>Jackson<br>(246)<br>0<br>(5)      | (246)<br>0<br>(5)<br>3<br>87<br>(161)<br>er 2003<br>Total %<br>-9.57%<br>0.00%<br>-15.15%            | -13.10%<br>0.00%<br>-29.55%<br>300.00%<br>-6.23% | Chapter 7<br>Chapter 9<br>Chapter 11               | 2004 to 2003<br>Both Divisions) -8.51%  2004 Oven Memphis (939)           | Total %<br>-14.50%<br>0.00%<br>-38.89%          |               |  |  |
| Chapter 9 Chapter 11 Chapter 12 Chapter 13 Totals:  Chapter 7 Chapter 9 Chapter 11 Chapter 12 | (939)<br>0<br>(21)<br>0<br>(1,264)<br>(2,224)<br>2004 Ove<br>Jackson<br>(246)<br>0             | (246)<br>0<br>(5)<br>3<br>87<br>(161)<br>er 2003<br>Total %<br>-9.57%<br>0.00%<br>-15.15%<br>300.00% | -13.10%<br>0.00%<br>-29.55%<br>300.00%<br>-6.23% | Chapter 7<br>Chapter 9                             | 2004 to 2003<br>Both Divisions)  -8.51%  2004 Oven Memphis (939) 0 (21) 0 | Total %<br>-14.50%<br>0.00%<br>-38.89%<br>0.00% |               |  |  |
| Chapter 9 Chapter 11 Chapter 12 Chapter 13 Totals:  Chapter 7 Chapter 9 Chapter 11            | (939)<br>0<br>(21)<br>0<br>(1,264)<br>(2,224)<br>2004 Ove<br>Jackson<br>(246)<br>0<br>(5)<br>3 | (246)<br>0<br>(5)<br>3<br>87<br>(161)<br>er 2003<br>Total %<br>-9.57%<br>0.00%<br>-15.15%            | -13.10%<br>0.00%<br>-29.55%<br>300.00%<br>-6.23% | Chapter 7<br>Chapter 9<br>Chapter 11<br>Chapter 12 | 2004 to 2003<br>Both Divisions) -8.51%  2004 Oven Memphis (939) 0 (21)    | Total %<br>-14.50%<br>0.00%<br>-38.89%          |               |  |  |