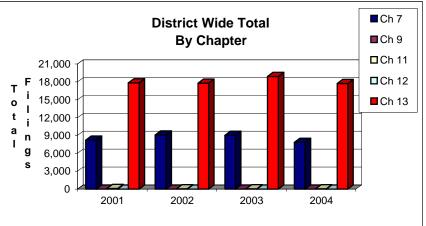

pter 12 Chapter 13 Totals:  Chapter 7 Chapter 9 Chapter 11            | (939)<br>0<br>(21)<br>0<br>(1,264)<br>(2,224)<br>2004 Ove<br>Jackson<br>(246)<br>0<br>(5)<br>3 | (246)<br>0<br>(5)<br>3<br>87<br>(161)<br>er 2003<br>Total %<br>-9.57%<br>0.00%<br>-15.15%            | -13.10%<br>0.00%<br>-29.55%<br>300.00%<br>-6.23% | Chapter 7<br>Chapter 9<br>Chapter 11<br>Chapter 12 | 2004 to 2003<br>Both Divisions) -8.51%  2004 Oven Memphis (939) 0 (21)    | Total %<br>-14.50%<br>0.00%<br>-38.89%          |               |  |  |

Calculation of percentages are rounded to two places. .745 would be shown as .75 or 75%, and .744 would be displayed as .74 or 74%.



## United States Bankruptcy Court Western District of Tennessee









## United States Bankruptcy Court Western District of Tennessee









NOTE: Data For Each Year was Calculated Beginning December 31 of that Year And Extending Backwards Twelve Months



# UNITED STATES BANKRUPTCY COURT Western District of Tennessee PETITIONS CLOSED FOR TWELVE MONTH PERIODS BY DIVISIONS

|            | Jan 1, 20 | 04 - Dec 31 | , 2004  | % of Closings by Chap. By Div. Chapter % of |                                             |         |                       |  |  |
|------------|-----------|-------------|---------|---------------------------------------------|---------------------------------------------|---------|-----------------------|--|--|
|            | Memphis   | Jackson     | Totals  |                                             | Memphis                                     |         | <b>Total Closings</b> |  |  |
| Chapter