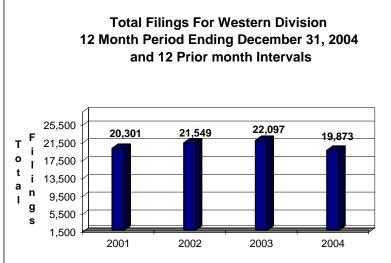

## United States Bankruptcy Court Western District of Tennessee

NOTE: Data For Each Year was Calculated Beginning December 31 of that Year And Extending Backwards Twelve Months