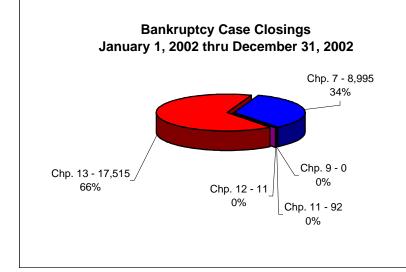

# UNITED STATES BANKRUPTCY COURT Western District of Tennessee PETITIONS CLOSED FOR TWELVE MONTH PERIODS BY DIVISIONS

|            | Jan 1, 20 | 04 - Dec 31 | , 2004  | % of Closings by Chap. By Div. Chapter % of |                                             |         |                       |  |  |
|------------|-----------|-------------|---------|---------------------------------------------|---------------------------------------------|---------|-----------------------|--|--|
|            | Memphis   | Jackson     | Totals  |                                             | Memphis                                     |         | <b>Total Closings</b> |  |  |
| Chapter 7  | 4,904     | 3,332       | 8,236   | Chapter 7                                   | 60%                                         | 40%     | 34%                   |  |  |
| Chapter 9  | 0         | 0           | 0       | Chapter 9                                   | 0%                                          | 0%      | 0%                    |  |  |
| Chapter 11 | 29        | 48          | 77      | Chapter 11                                  | 38%                                         | 62%     | 0%                    |  |  |
| Chapter 12 | 3         | 5           | 8       | Chapter 12                                  | 38%                                         | 63%     | 0%                    |  |  |
| Chapter 13 | 12,764    | 3,140       | 15,904  | Chapter 13                                  | 80%                                         | 20%     | 66%                   |  |  |
| Totals:    | 17,700    | 6,525       | 24,225  | Totals:                                     | 73%                                         | 27%     | 100%                  |  |  |
|            |           | 03 - Dec 31 |         |                                             | % of Closings by Chap. By Div. Chapter % of |         |                       |  |  |
|            | Memphis   | Jackson     | Totals  |                                             | Memphis                                     |         | Total Closings        |  |  |
| Chapter 7  | 6,576     | 2,144       | 8,720   | Chapter 7                                   | 75%                                         | 25%     | 33%                   |  |  |
| Chapter 9  | 0         | 0           | _0      | Chapter 9                                   | 0%                                          | 0%      | 0%                    |  |  |
| Chapter 11 | 29        | 46          | 75      | Chapter 11                                  | 39%                                         | 61%     | 0%                    |  |  |
| Chapter 12 | 2         | 2           | 4       | Chapter 12                                  | 50%                                         | 50%     | 0%                    |  |  |
| Chapter 13 | 14,037    | 3,203       | 17,240  | Chapter 13                                  | 81%                                         | 19%     | 66%                   |  |  |
| Totals:    | 20,644    | 5,395       | 26,039  | Totals:                                     | 79%                                         | 21%     | 100%                  |  |  |
|            |           | 02 - Dec 31 |         |                                             |                                             |         | v. Chapter % of       |  |  |
| _          | Memphis   | Jackson     | Totals  |                                             | Memphis                                     |         | <b>Total Closings</b> |  |  |
| Chapter 7  | 6,397     | 2,598       | 8,995   | Chapter 7                                   | 71%                                         | 29%     | 34%                   |  |  |
| Chapter 9  | 0         | 0           | 0       | Chapter 9                                   | 0%                                          | 0%      | 0%                    |  |  |
| Chapter 11 | 45        | 47          | 92      | Chapter 11                                  | 49%                                         | 51%     | 0%                    |  |  |
| Chapter 12 | 6         | 5           | 11      | Chapter 12                                  | 55%                                         | 45%     | 0%                    |  |  |
| Chapter 13 | 14,272    | 3,243       | 17,515  | Chapter 13                                  | 81%                                         | 19%     | 66%                   |  |  |
| Totals:    | 20,720    | 5,893       | 26,613  | Totals:                                     | 78%                                         | 22%     | 100%                  |  |  |
|            | Jan 1, 20 | 01 - Dec 31 | , 2001  | % of Closings by Chap. By Div. Chapter % of |                                             |         |                       |  |  |
| _          | Memphis   | Jackson     | Totals  |                                             | Memphis                                     |         | <b>Total Closings</b> |  |  |
| Chapter 7  | 5,604     | 3,061       | 8,665   | Chapter 7                                   | 65%                                         | 35%     | 35%                   |  |  |
| Chapter 9  | 0         | 0           | 0       | Chapter 9                                   | 0%                                          | 0%      | 0%                    |  |  |
| Chapter 11 | 34        | 36          | 70      | Chapter 11                                  | 49%                                         | 51%     | 0%                    |  |  |
| Chapter 12 | 5         | 7           | 12      | Chapter 12                                  | 42%                                         | 58%     | 0%                    |  |  |
| Chapter 13 | 12,786    | 3,200       | 15,986  | Chapter 13                                  | 80%                                         | 20%     | 65%                   |  |  |
| Totals:    | 18,429    | 6,304       | 24,733  | Totals:                                     | 75%                                         | 25%     | 100%                  |  |  |
|            | 200       | 4 Over 20   | 03      |                                             |                                             |         |                       |  |  |
|            | Memphis   | Jackson     | Total % |                                             |                                             |         |                       |  |  |
| Chapter 7  | (1,672)   | 1,188       | -5.55%  | 0                                           | verall Change                               |         |                       |  |  |
| Chapter 9  | ) O       | 0           | 0.00%   |                                             | 2004 to 2003                                |         |                       |  |  |
| Chapter 11 | 0         | 2           | 2.67%   |                                             | oth Divisions)                              |         |                       |  |  |
| Chapter 12 | 1         | 3           | 100.00% | ,                                           | ,                                           |         |                       |  |  |
| Chapter 13 | (1,273)   | (63)        | -7.75%  |                                             | -6.97%                                      |         |                       |  |  |
| Totals:    | (2,944)   | 1,130       | -6.97%  |                                             |                                             |         |                       |  |  |
|            | 2004 Ove  | r 2003      |         |                                             | 2004 Over                                   | 2003    |                       |  |  |
| -          | Jackson   | Total %     |         |                                             | Memphis                                     | Total % |                       |  |  |
| Chapter 7  | 1,188     | 55.41%      |         | Chapter 7                                   | (1,672)                                     | -25.42% |                       |  |  |
| Chapter 9  | 0         | 0.00%       |         | Chapter 9                                   | 0                                           | 0.00%   |                       |  |  |
| Chapter 11 | 2         | 4.35%       |         | Chapter 11                                  | Ö                                           | 0.00%   |                       |  |  |
| Chapter 12 | 3         | 150.00%     |         | Chapter 12                                  | ĭ                                           | 33.33%  |                       |  |  |
| Chapter 13 | (63)      | -1.97%      |         | Chapter 13                                  | (1,273)                                     | -9.07%  |                       |  |  |
| -          |           |             |         | <u> </u>                                    |                                             |         |                       |  |  |
| Totals:    | 1,130     | 20.94%      |         | Totals:                                     | (2,944)                                     | -14.26% |                       |  |  |