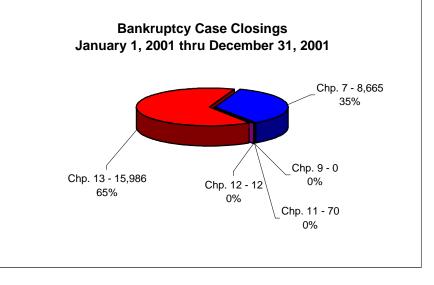

# UNITED STATES BANKRUPTCY COURT Western District of Tennessee PETITIONS CLOSED FOR TWELVE MONTH PERIODS BY DIVISIONS

|            | Jan 1, 20 | 04 - Dec 31 | , 2004  | % of Closings by Chap. By Div. Chapter % of |                                             |         |                       |  |  |
|------------|-----------|-------------|---------|---------------------------------------------|---------------------------------------------|---------|-----------------------|--|--|
|            | Memphis   | Jackson     | Totals  |                                             | Memphis                                     |         | <b>Total Closings</b> |  |  |
| Chapter 7  | 4,904     | 3,332       | 8,236   | Chapter 7                                   | 60%                                         | 40%     | 34%                   |  |  |
| Chapter 9  | 0         | 0           | 0       | Chapter 9                                   | 0%                                          | 0%      | 0%                    |  |  |
| Chapter 11 | 29        | 48          | 77      | Chapter 11                                  | 38%                                         | 62%     | 0%                    |  |  |
| Chapter 12 | 3         | 5           | 8       | Chapter 12                                  | 38%                                         | 63%     | 0%                    |  |  |
| Chapter 13 | 12,764    | 3,140       | 15,904  | Chapter 13                                  | 80%                                         | 20%     | 66%                   |  |  |
| Totals:    | 17,700    | 6,525       | 24,225  | Totals:                                     | 73%                                         | 27%     | 100%                  |  |  |
|            |           | 03 - Dec 31 |         |                                             | % of Closings by Chap. By Div. Chapter % of |         |                       |  |  |
|            | Memphis   | Jackson     | Totals  |                                             | Memphis                                     |         | Total Closings        |  |  |
| Chapter 7  | 6,576     | 2,144       | 8,720   | Chapter 7                                   | 75%                                         | 25%     | 33%                   |  |  |
| Chapter 9  | 0         | 0           | _0      | Chapter 9                                   | 0%                                          | 0%      | 0%                    |  |  |
| Chapter 11 | 29        | 46          | 75      | Chapter 11                                  | 39%                                         | 61%     | 0%                    |  |  |
| Chapter 12 | 2         | 2           | 4       | Chapter 12                                  | 50%                                         | 50%     | 0%                    |  |  |
| Chapter 13 | 14,037    | 3,203       | 17,240  | Chapter 13                                  | 81%                                         | 19%     | 66%                   |  |  |
| Totals:    | 20,644    | 5,395       | 26,039  | Totals:                                     | 79%                                         | 21%     | 100%                  |  |  |
|            |           | 02 - Dec 31 |         |                                             |                                             |         | v. Chapter % of       |  |  |
| _          | Memphis   | Jackson     | Totals  |                                             | Memphis                                     |         | <b>Total Closings</b> |  |  |
| Chapter 7  | 6,397     | 2,598       | 8,995   | Chapter 7                                   | 71%                                         | 29%     | 34%                   |  |  |
| Chapter 9  | 0         | 0           | 0       | Chapter 9                                   | 0%                                          | 0%      | 0%                    |  |  |
| Chapter 11 | 45        | 47          | 92      | Chapter 11                                  | 49%                                         | 51%     | 0%                    |  |  |
| Chapter 12 | 6         | 5           | 11      | Chapter 12                                  | 55%                                         | 45%     | 0%                    |  |  |
| Chapter 13 | 14,272    | 3,243       | 17,515  | Chapter 13                                  | 81%                                         | 19%     | 66%                   |  |  |
| Totals:    | 20,720    | 5,893       | 26,613  | Totals:                                     | 78%                                         | 22%     | 100%                  |  |  |
|            | Jan 1, 20 | 01 - Dec 31 | , 2001  | % of Closings by Chap. By Div. Chapter % of |                                             |         |                       |  |  |
| _          | Memphis   | Jackson     | Totals  |                                             | Memphis                                     |         | <b>Total Closings</b> |  |  |
| Chapter 7  | 5,604     | 3,061       | 8,665   | Chapter 7                                   | 65%                                         | 35%     | 35%                   |  |  |
| Chapter 9  | 0         | 0           | 0       | Chapter 9                                   | 0%                                          | 0%      | 0%                    |  |  |
| Chapter 11 | 34        | 36          | 70      | Chapter 11                                  | 49%                                         | 51%     | 0%                    |  |  |
| Chapter 12 | 5         | 7           | 12      | Chapter 12                                  | 42%                                         | 58%     | 0%                    |  |  |
| Chapter 13 | 12,786    | 3,200       | 15,986  | Chapter 13                                  | 80%                                         | 20%     | 65%                   |  |  |
| Totals:    | 18,429    | 6,304       | 24,733  | Totals:                                     | 75%                                         | 25%     | 100%                  |  |  |
|            | 200       | 4 Over 20   | 03      |                                             |                                             |         |                       |  |  |
|            | Memphis   | Jackson     | Total % |                                             |                                             |         |                       |  |  |
| Chapter 7  | (1,672)   | 1,188       | -5.55%  | 0                                           | verall Change                               |         |                       |  |  |
| Chapter 9  | ) O       | 0           | 0.00%   |                                             | 2004 to 2003                                |         |                       |  |  |
| Chapter 11 | 0         | 2           | 2.67%   |                                             | oth Divisions)                              |         |                       |  |  |
| Chapter 12 | 1         | 3           | 100.00% | ,                                           | ,                                           |         |                       |  |  |
| Chapter 13 | (1,273)   | (63)        | -7.75%  |                                             | -6.97%                                      |         |                       |  |  |
| Totals:    | (2,944)   | 1,130       | -6.97%  |                                             |                                             |         |                       |  |  |
|            | 2004 Ove  | r 2003      |         |                                             | 2004 Over                                   | 2003    |                       |  |  |
| -          | Jackson   | Total %     |         |                                             | Memphis                                     | Total % |                       |  |  |
| Chapter 7  | 1,188     | 55.41%      |         | Chapter 7                                   | (1,672)                                     | -25.42% |                       |  |  |
| Chapter 9  | 0         | 0.00%       |         | Chapter 9                                   | 0                                           | 0.00%   |                       |  |  |
| Chapter 11 | 2         | 4.35%       |         | Chapter 11                                  | Ö                                           | 0.00%   |                       |  |  |
| Chapter 12 | 3         | 150.00%     |         | Chapter 12                                  | ĭ                                           | 33.33%  |                       |  |  |
| Chapter 13 | (63)      | -1.97%      |         | Chapter 13                                  | (1,273)                                     | -9.07%  |                       |  |  |
| -          |           |             |         | <u> </u>                                    |                                             |         |                       |  |  |
| Totals:    | 1,130     | 20.94%      |         | Totals:                                     | (2,944)                                     | -14.26% |                       |  |  |