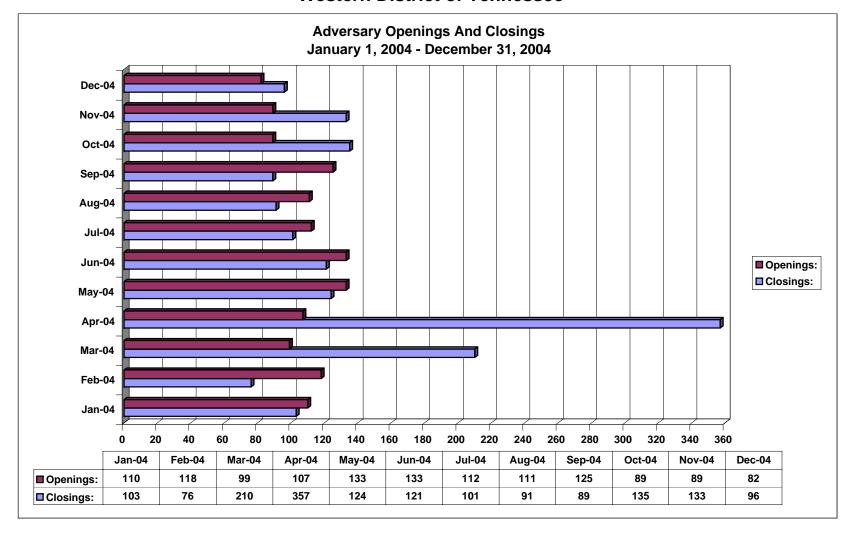

|                                             |         |                       |  |  |
| Totals:    | 1,130     | 20.94%      |         | Totals:                                     | (2,944)                                     | -14.26% |                       |  |  |

Calculation of percentages are rounded to two places. .745 would be shown as .75 or 75%, and .744 would be displayed as .74 or 74%.



#### United States Bankruptcy Court Western District of Tennessee









## United States Bankruptcy Court Western District of Tennessee



NOTE: Data For Each Year was Calculated Beginning December 31 of that Year And Extending Backwards Twelve Months

### United States Bankruptcy Court Western District of Tennessee



### United States Bankruptcy Court Western District of Tennessee