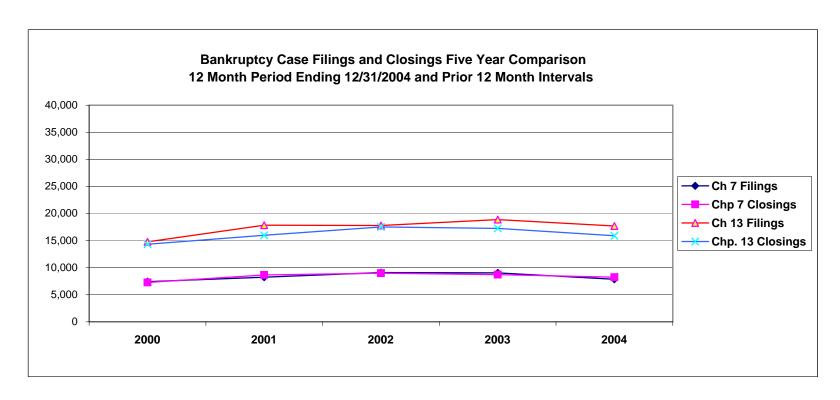

## United States Bankruptcy Court Western District of Tennessee

## United States Bankruptcy Court Western District of Tennessee

NOTE: Data For Each Year was Calculated Beginning December 31 of that Year And Extending Backwards Twelve Months