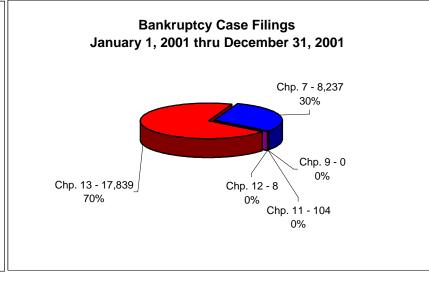

r>-38.89%<br>0.00% |               |  |  |
| Chapter 9 Chapter 11 Chapter 12 Chapter 13 Totals:  Chapter 7 Chapter 9 Chapter 11            | (939)<br>0<br>(21)<br>0<br>(1,264)<br>(2,224)<br>2004 Ove<br>Jackson<br>(246)<br>0<br>(5)<br>3 | (246)<br>0<br>(5)<br>3<br>87<br>(161)<br>er 2003<br>Total %<br>-9.57%<br>0.00%<br>-15.15%            | -13.10%<br>0.00%<br>-29.55%<br>300.00%<br>-6.23% | Chapter 7<br>Chapter 9<br>Chapter 11<br>Chapter 12 | 2004 to 2003<br>Both Divisions) -8.51%  2004 Oven Memphis (939) 0 (21)    | Total %<br>-14.50%<br>0.00%<br>-38.89%          |               |  |  |

Calculation of percentages are rounded to two places. .745 would be shown as .75 or 75%, and .744 would be displayed as .74 or 74%.



## United States Bankruptcy Court Western District of Tennessee









## United States Bankruptcy Court Western District of Tennessee









NOTE: Data For Each Year was Calculated Beginning December 31 of that Year And Extending Backwards Twelve Months



# UNITED STATES BANKRUPTCY COURT Western District of Tennessee PETITIONS CLOSED FOR TWELVE MONTH PERIODS BY DIVISIONS

|            | Jan 1, 20 | 04 - Dec 31 | , 2004  | % of Closings by Chap. By Div. Chapter % of |                                             |         |                       |  |  |
|------------|-----------|-------------|---------|---------------------------------------------|---------------------------------------------|---------|-----------------------|--|--|
|            | Memphis   | Jackson     | Totals  |                                             | Memphis