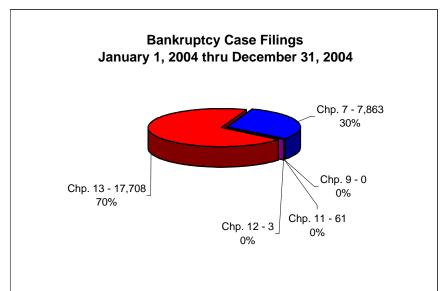

# UNITED STATES BANKRUPTCY COURT Western District of Tennessee PETITIONS FILED FOR TWELVE MONTH PERIODS BY DIVISIONS

|                                                                                               | Jan 1 2                                                                                        | 004 - Dec 3                                                                                          | 1 2004                                           |                                                    | % of Filings h                                                            | y Chap. By Div. (                               | Chanter % of  |  |  |
|-----------------------------------------------------------------------------------------------|------------------------------------------------------------------------------------------------|------------------------------------------------------------------------------------------------------|--------------------------------------------------|----------------------------------------------------|---------------------------------------------------------------------------|-------------------------------------------------|---------------|--|--|
| -                                                                                             | Memphis                                                                                        | Jackson                                                                                              | Totals                                           |                                                    | Memphis                                                                   | Jackson                                         | Total Filings |  |  |
| Chapter 7                                                                                     | 5,539                                                                                          | 2,324                                                                                                | 7,863                                            | Chapter 7                                          | 70%                                                                       | 30%                                             | 31%           |  |  |
| Chapter 9                                                                                     | 0,555                                                                                          | 0                                                                                                    | 0                                                | Chapter 9                                          | 0%                                                                        | 0%                                              | 0%            |  |  |
| Chapter 11                                                                                    | 33                                                                                             | 28                                                                                                   | 61                                               | Chapter 11                                         | 54%                                                                       | 46%                                             | 0%            |  |  |
| Chapter 12                                                                                    | 0                                                                                              | 3                                                                                                    | 3                                                | Chapter 12                                         | 0%                                                                        | 0%                                              | 0%            |  |  |
| Chapter 13                                                                                    | 14,301                                                                                         | 3,407                                                                                                | 17,708                                           | Chapter 13                                         | 81%                                                                       | 19%                                             | 71%           |  |  |
| Totals:                                                                                       | 19,873                                                                                         | 5,762                                                                                                | 25,635                                           | Totals:                                            | 78%                                                                       | 22%                                             | 100%          |  |  |
|                                                                                               |                                                                                                | 003 - Dec 3                                                                                          | 1, 2003                                          |                                                    | % of Filings b                                                            | % of Filings by Chap. By Div. Chapter % of      |               |  |  |
| _                                                                                             | Memphis                                                                                        | Jackson                                                                                              | Totals                                           |                                                    | Memphis                                                                   | Jackson                                         | Total Filings |  |  |
| Chapter 7                                                                                     | 6,478                                                                                          | 2,570                                                                                                | 9,048                                            | Chapter 7                                          | 72%                                                                       | 28%                                             | 32%           |  |  |
| Chapter 9                                                                                     | 0                                                                                              | 0                                                                                                    | 0                                                | Chapter 9                                          | 0%                                                                        | 0%                                              | 0%            |  |  |
| Chapter 11                                                                                    | 54                                                                                             | 33                                                                                                   | 87                                               | Chapter 11                                         | 62%                                                                       | 38%                                             | 0%            |  |  |
| Chapter 12                                                                                    | 0                                                                                              | 0                                                                                                    | 0                                                | Chapter 12                                         | 0%                                                                        | 0%                                              | 0%            |  |  |
| Chapter 13                                                                                    | 15,565                                                                                         | 3,320                                                                                                | 18,885                                           | Chapter 13                                         | 82%                                                                       | 18%                                             | 72%           |  |  |
| Totals:                                                                                       | 22,097                                                                                         | 5,923                                                                                                | 28,020                                           | Totals:                                            | 79%                                                                       | 21%                                             | 100%          |  |  |
|                                                                                               |                                                                                                | 002 - Dec 3                                                                                          | 1, 2002                                          |                                                    | % of Filings b                                                            | % of Filings by Chap. By Div. Chapter % of      |               |  |  |
|                                                                                               | Memphis                                                                                        | Jackson                                                                                              | Totals                                           |                                                    | Memphis                                                                   | Jackson                                         | Total Filings |  |  |
| Chapter 7                                                                                     | 6,536                                                                                          | 2,549                                                                                                | 9,085                                            | Chapter 7                                          | 72%                                                                       | 28%                                             | 34%           |  |  |
| Chapter 9                                                                                     | 0                                                                                              | 0                                                                                                    | 0                                                | Chapter 9                                          | 0%                                                                        | 0%                                              | 0%            |  |  |
| Chapter 11                                                                                    | 39                                                                                             | 42                                                                                                   | 81                                               | Chapter 11                                         | 48%                                                                       | 52%                                             | 0%            |  |  |
| Chapter 12                                                                                    | 2                                                                                              | 1                                                                                                    | 3                                                | Chapter 12                                         | 67%                                                                       | 33%                                             | 0%            |  |  |
| Chapter 13                                                                                    | 14,972                                                                                         | 2,802                                                                                                | 17,774                                           | Chapter 13                                         | 84%                                                                       | 16%                                             | 66%           |  |  |
| Totals:                                                                                       | 21,549                                                                                         | 5,394                                                                                                | 26,943                                           | Totals:                                            | 80%                                                                       | 20%                                             | 100%          |  |  |
| Jan 1, 2001 - Dec 31, 2001                                                                    |                                                                                                |                                                                                                      |                                                  |                                                    |                                                                           | y Chap. By Div. (                               |               |  |  |
|                                                                                               | Memphis                                                                                        | Jackson                                                                                              | Totals                                           |                                                    | Memphis                                                                   | Jackson                                         | Total Filings |  |  |
| Chapter 7                                                                                     | 5,920                                                                                          | 2,317                                                                                                | 8,237                                            | Chapter 7                                          | 72%                                                                       | 28%                                             | 31%           |  |  |
| Chapter 9                                                                                     | , O                                                                                            | ´ 0                                                                                                  | ´ 0                                              | Chapter 9                                          | 0%                                                                        | 0%                                              | 0%            |  |  |
| Chapter 11                                                                                    | 49                                                                                             | 55                                                                                                   | 104                                              | Chapter 11                                         | 47%                                                                       | 53%                                             | 0%            |  |  |
| Chapter 12                                                                                    | 8                                                                                              | 0                                                                                                    | 8                                                | Chapter 12                                         | 100%                                                                      | 0%                                              | 0%            |  |  |
| Chapter 13                                                                                    | 14,324                                                                                         | 3,515                                                                                                | 17,839                                           | Chapter 13                                         | 80%                                                                       | 20%                                             | 74%           |  |  |
| Totals:                                                                                       | 20,301                                                                                         | 5,887                                                                                                | 26,188                                           | Totals:                                            | 78%                                                                       | 22%                                             | 100%          |  |  |
| - 33                                                                                          | · · · · · · · · · · · · · · · · · · ·                                                          | 04 Over 20                                                                                           |                                                  |                                                    |                                                                           |                                                 | . 50 70       |  |  |
| <u> </u>                                                                                      |                                                                                                |                                                                                                      |                                                  | 1                                                  |                                                                           |                                                 |               |  |  |
|                                                                                               | Memphis                                                                                        | Jackson                                                                                              | Total %                                          |                                                    |                                                                           |                                                 |               |  |  |
| Chapter 7                                                                                     | Memphis<br>(939)                                                                               | Jackson<br>(246)                                                                                     | Total %<br>-13.10%                               |                                                    | Overall Change                                                            |                                                 |               |  |  |
| Chapter 7<br>Chapter 9                                                                        | (939)                                                                                          | (246)                                                                                                | -13.10%                                          | C                                                  | Overall Change<br>2004 to 2003                                            |                                                 |               |  |  |
| Chapter 9                                                                                     | (939)<br>0                                                                                     | (246)<br>0                                                                                           | -13.10%<br>0.00%                                 |                                                    | 2004 to 2003                                                              |                                                 |               |  |  |
| Chapter 9<br>Chapter 11                                                                       | (939)<br>0<br>(21)                                                                             | (246)<br>0<br>(5)                                                                                    | -13.10%<br>0.00%<br>-29.55%                      |                                                    |                                                                           |                                                 |               |  |  |
| Chapter 9<br>Chapter 11<br>Chapter 12                                                         | (939)<br>0<br>(21)<br>0                                                                        | (246)<br>0<br>(5)<br>3                                                                               | -13.10%<br>0.00%<br>-29.55%<br>300.00%           |                                                    | 2004 to 2003<br>Both Divisions)                                           |                                                 |               |  |  |
| Chapter 9<br>Chapter 11<br>Chapter 12<br>Chapter 13                                           | (939)<br>0<br>(21)<br>0<br>(1,264)                                                             | (246)<br>0<br>(5)<br>3<br>87                                                                         | -13.10%<br>0.00%<br>-29.55%<br>300.00%<br>-6.23% |                                                    | 2004 to 2003                                                              |                                                 |               |  |  |
| Chapter 9<br>Chapter 11<br>Chapter 12                                                         | (939)<br>0<br>(21)<br>0<br>(1,264)<br>(2,224)                                                  | (246)<br>0<br>(5)<br>3<br>87<br>(161)                                                                | -13.10%<br>0.00%<br>-29.55%<br>300.00%           |                                                    | 2004 to 2003<br>Both Divisions)<br>-8.51%                                 | ar 2003                                         |               |  |  |
| Chapter 9<br>Chapter 11<br>Chapter 12<br>Chapter 13                                           | (939)<br>0<br>(21)<br>0<br>(1,264)<br>(2,224)<br>2004 Ove                                      | (246)<br>0<br>(5)<br>3<br>87<br>(161)<br>er 2003                                                     | -13.10%<br>0.00%<br>-29.55%<br>300.00%<br>-6.23% |                                                    | 2004 to 2003<br>Both Divisions)<br>-8.51%                                 |                                                 |               |  |  |
| Chapter 9<br>Chapter 11<br>Chapter 12<br>Chapter 13<br>Totals:                                | (939)<br>0<br>(21)<br>0<br>(1,264)<br>(2,224)<br>2004 Ove                                      | (246)<br>0<br>(5)<br>3<br>87<br>(161)<br>er 2003<br>Total %                                          | -13.10%<br>0.00%<br>-29.55%<br>300.00%<br>-6.23% | (1                                                 | 2004 to 2003<br>Both Divisions)<br>-8.51%<br>2004 Over Memphis            | Total %                                         |               |  |  |
| Chapter 9 Chapter 11 Chapter 12 Chapter 13 Totals: Chapter 7                                  | (939)<br>0<br>(21)<br>0<br>(1,264)<br>(2,224)<br>2004 Ove<br>Jackson<br>(246)                  | (246)<br>0<br>(5)<br>3<br>87<br>(161)<br>er 2003<br>Total %<br>-9.57%                                | -13.10%<br>0.00%<br>-29.55%<br>300.00%<br>-6.23% | Chapter 7                                          | 2004 to 2003<br>Both Divisions) -8.51%  2004 Oven Memphis (939)           | <b>Total %</b> -14.50%                          |               |  |  |
| Chapter 9 Chapter 11 Chapter 12 Chapter 13 Totals:  Chapter 7 Chapter 9                       | (939)<br>0<br>(21)<br>0<br>(1,264)<br>(2,224)<br>2004 Ove<br>Jackson<br>(246)<br>0             | (246)<br>0<br>(5)<br>3<br>87<br>(161)<br>er 2003<br>Total %<br>-9.57%<br>0.00%                       | -13.10%<br>0.00%<br>-29.55%<br>300.00%<br>-6.23% | Chapter 7<br>Chapter 9                             | 2004 to 2003<br>Both Divisions) -8.51%  2004 Oven Memphis (939) 0         | Total %<br>-14.50%<br>0.00%                     |               |  |  |
| Chapter 9 Chapter 11 Chapter 12 Chapter 13 Totals:  Chapter 7 Chapter 9 Chapter 11            | (939)<br>0<br>(21)<br>0<br>(1,264)<br>(2,224)<br>2004 Ove<br>Jackson<br>(246)<br>0<br>(5)      | (246)<br>0<br>(5)<br>3<br>87<br>(161)<br>er 2003<br>Total %<br>-9.57%<br>0.00%<br>-15.15%            | -13.10%<br>0.00%<br>-29.55%<br>300.00%<br>-6.23% | Chapter 7<br>Chapter 9<br>Chapter 11               | 2004 to 2003<br>Both Divisions) -8.51%  2004 Oven Memphis (939)           | Total %<br>-14.50%<br>0.00%<br>-38.89%          |               |  |  |
| Chapter 9 Chapter 11 Chapter 12 Chapter 13 Totals:  Chapter 7 Chapter 9 Chapter 11 Chapter 12 | (939)<br>0<br>(21)<br>0<br>(1,264)<br>(2,224)<br>2004 Ove<br>Jackson<br>(246)<br>0             | (246)<br>0<br>(5)<br>3<br>87<br>(161)<br>er 2003<br>Total %<br>-9.57%<br>0.00%<br>-15.15%<br>300.00% | -13.10%<br>0.00%<br>-29.55%<br>300.00%<br>-6.23% | Chapter 7<br>Chapter 9                             | 2004 to 2003<br>Both Divisions)  -8.51%  2004 Oven Memphis (939) 0 (21) 0 | Total %<br>-14.50%<br>0.00%<br>-38.89%<br>0.00% |               |  |  |
| Chapter 9 Chapter 11 Chapter 12 Chapter 13 Totals:  Chapter 7 Chapter 9 Chapter 11            | (939)<br>0<br>(21)<br>0<br>(1,264)<br>(2,224)<br>2004 Ove<br>Jackson<br>(246)<br>0<br>(5)<br>3 | (246)<br>0<br>(5)<br>3<br>87<br>(161)<br>er 2003<br>Total %<br>-9.57%<br>0.00%<br>-15.15%            | -13.10%<br>0.00%<br>-29.55%<br>300.00%<br>-6.23% | Chapter 7<br>Chapter 9<br>Chapter 11<br>Chapter 12 | 2004 to 2003<br>Both Divisions) -8.51%  2004 Oven Memphis (939) 0 (21)    | Total %<br>-14.50%<br>0.00%<br>-38.89%          |               |  |  |