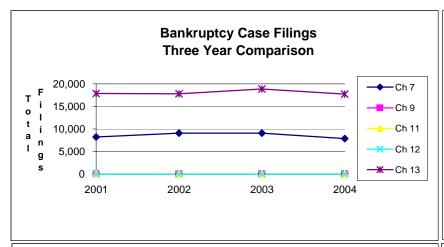

## United States Bankruptcy Court Western District of Tennessee

NOTE: Data For Each Year was Calculated Beginning December 31 of that Year And Extending Backwards Twelve Months