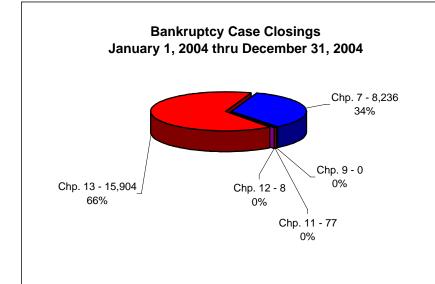

# UNITED STATES BANKRUPTCY COURT Western District of Tennessee PETITIONS CLOSED FOR TWELVE MONTH PERIODS BY DIVISIONS

|            | Jan 1, 20 | 04 - Dec 31 | , 2004  | % of Closings by Chap. By Div. Chapter % of |                                             |         |                       |  |  |
|------------|-----------|-------------|---------|---------------------------------------------|---------------------------------------------|---------|-----------------------|--|--|
|            | Memphis   | Jackson     | Totals  |                                             | Memphis                                     |         | <b>Total Closings</b> |  |  |
| Chapter 7  | 4,904     | 3,332       | 8,236   | Chapter 7                                   | 60%                                         | 40%     | 34%                   |  |  |
| Chapter 9  | 0         | 0           | 0       | Chapter 9                                   | 0%                                          | 0%      | 0%                    |  |  |
| Chapter 11 | 29        | 48          | 77      | Chapter 11                                  | 38%                                         | 62%     | 0%                    |  |  |
| Chapter 12 | 3         | 5           | 8       | Chapter 12                                  | 38%                                         | 63%     | 0%                    |  |  |
| Chapter 13 | 12,764    | 3,140       | 15,904  | Chapter 13                                  | 80%                                         | 20%     | 66%                   |  |  |
| Totals:    | 17,700    | 6,525       | 24,225  | Totals:                                     | 73%                                         | 27%     | 100%                  |  |  |
|            |           | 03 - Dec 31 |         |                                             | % of Closings by Chap. By Div. Chapter % of |         |                       |  |  |
|            | Memphis   | Jackson     | Totals  |                                             | Memphis                                     |         | Total Closings        |  |  |
| Chapter 7  | 6,576     | 2,144       | 8,720   | Chapter 7                                   | 75%                                         | 25%     | 33%                   |  |  |
| Chapter 9  | 0         | 0           | _0      | Chapter 9                                   | 0%                                          | 0%      | 0%                    |  |  |
| Chapter 11 | 29        | 46          | 75      | Chapter 11                                  | 39%                                         | 61%     | 0%                    |  |  |
| Chapter 12 | 2         | 2           | 4       | Chapter 12                                  | 50%                                         | 50%     | 0%                    |  |  |
| Chapter 13 | 14,037    | 3,203       | 17,240  | Chapter 13                                  | 81%                                         | 19%     | 66%                   |  |  |
| Totals:    | 20,644    | 5,395       | 26,039  | Totals:                                     | 79%                                         | 21%     | 100%                  |  |  |
|            |           | 02 - Dec 31 |         |                                             |                                             |         | v. Chapter % of       |  |  |
| _          | Memphis   | Jackson     | Totals  |                                             | Memphis                                     |         | <b>Total Closings</b> |  |  |
| Chapter 7  | 6,397     | 2,598       | 8,995   | Chapter 7                                   | 71%                                         | 29%     | 34%                   |  |  |
| Chapter 9  | 0         | 0           | 0       | Chapter 9                                   | 0%                                          | 0%      | 0%                    |  |  |
| Chapter 11 | 45        | 47          | 92      | Chapter 11                                  | 49%                                         | 51%     | 0%                    |  |  |
| Chapter 12 | 6         | 5           | 11      | Chapter 12                                  | 55%                                         | 45%     | 0%                    |  |  |
| Chapter 13 | 14,272    | 3,243       | 17,515  | Chapter 13                                  | 81%                                         | 19%     | 66%                   |  |  |
| Totals:    | 20,720    | 5,893       | 26,613  | Totals:                                     | 78%                                         | 22%     | 100%                  |  |  |
|            | Jan 1, 20 | 01 - Dec 31 | , 2001  | % of Closings by Chap. By Div. Chapter % of |                                             |         |                       |  |  |
| _          | Memphis   | Jackson     | Totals  |                                             | Memphis                                     |         | <b>Total Closings</b> |  |  |
| Chapter 7  | 5,604     | 3,061       | 8,665   | Chapter 7                                   | 65%                                         | 35%     | 35%                   |  |  |
| Chapter 9  | 0         | 0           | 0       | Chapter 9                                   | 0%                                          | 0%      | 0%                    |  |  |
| Chapter 11 | 34        | 36          | 70      | Chapter 11                                  | 49%                                         | 51%     | 0%                    |  |  |
| Chapter 12 | 5         | 7           | 12      | Chapter 12                                  | 42%                                         | 58%     | 0%                    |  |  |
| Chapter 13 | 12,786    | 3,200       | 15,986  | Chapter 13                                  | 80%                                         | 20%     | 65%                   |  |  |
| Totals:    | 18,429    | 6,304       | 24,733  | Totals:                                     | 75%                                         | 25%     | 100%                  |  |  |
|            | 200       | 4 Over 20   | 03      |                                             |                                             |         |                       |  |  |
|            | Memphis   | Jackson     | Total % |                                             |                                             |         |                       |  |  |
| Chapter 7  | (1,672)   | 1,188       | -5.55%  | 0                                           | verall Change                               |         |                       |  |  |
| Chapter 9  | ) O       | 0           | 0.00%   |                                             | 2004 to 2003                                |         |                       |  |  |
| Chapter 11 | 0         | 2           | 2.67%   |                                             | oth Divisions)                              |         |                       |  |  |
| Chapter 12 | 1         | 3           | 100.00% | ,                                           | ,                                           |         |                       |  |  |
| Chapter 13 | (1,273)   | (63)        | -7.75%  |                                             | -6.97%                                      |         |                       |  |  |
| Totals:    | (2,944)   | 1,130       | -6.97%  |                                             |                                             |         |                       |  |  |
|            | 2004 Ove  | r 2003      |         |                                             | 2004 Over                                   | 2003    |                       |  |  |
| -          | Jackson   | Total %     |         |                                             | Memphis                                     | Total % |                       |  |  |
| Chapter 7  | 1,188     | 55.41%      |         | Chapter 7                                   | (1,672)                                     | -25.42% |                       |  |  |
| Chapter 9  | 0         | 0.00%       |         | Chapter 9                                   | 0                                           | 0.00%   |                       |  |  |
| Chapter 11 | 2         | 4.35%       |         | Chapter 11                                  | Ö                                           | 0.00%   |                       |  |  |
| Chapter 12 | 3         | 150.00%     |         | Chapter 12                                  | ĭ                                           | 33.33%  |                       |  |  |
| Chapter 13 | (63)      | -1.97%      |         | Chapter 13                                  | (1,273)                                     | -9.07%  |                       |  |  |
| -          |           |             |         | <u> </u>                                    |                                             |         |                       |  |  |
| Totals:    | 1,130     | 20.94%      |         | Totals:                                     | (2,944)                                     | -14.26% |                       |  |  |