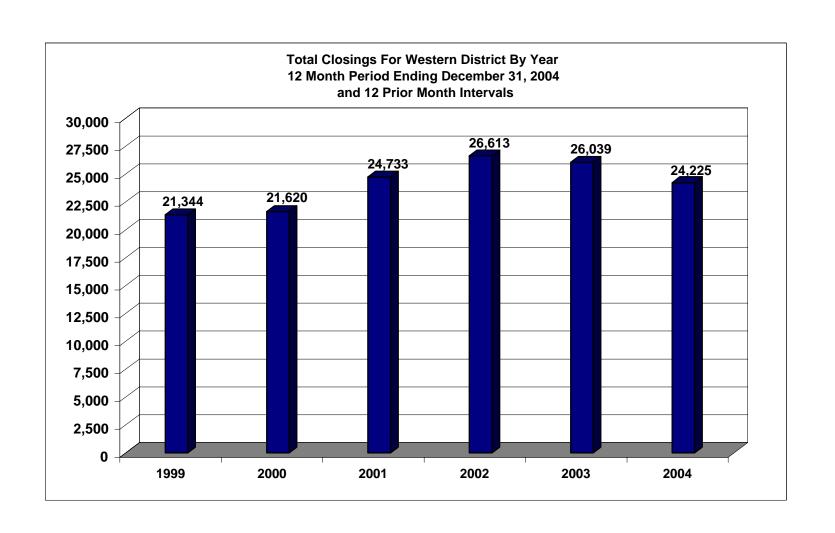

## United States Bankruptcy Court Western District of Tennessee

NOTE: Data For Each Year was Calculated Beginning December 31 of that Year And Extending Backwards Twelve Months