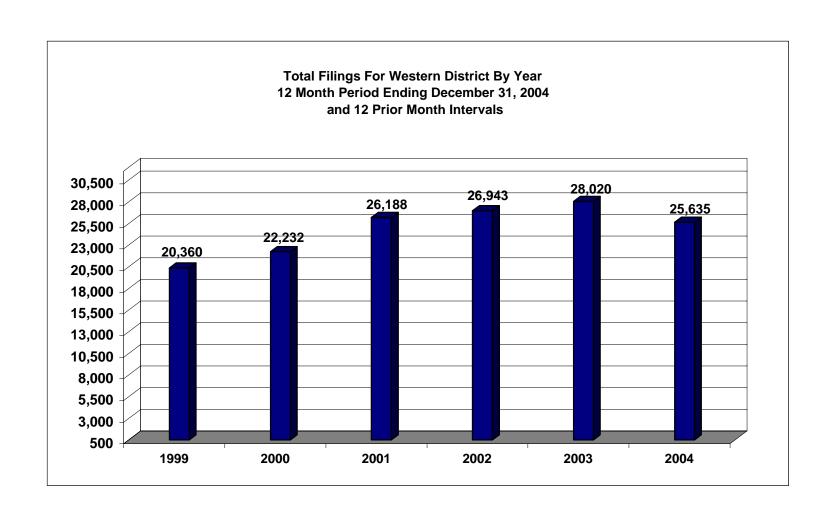

## United States Bankruptcy Court Western District of Tennessee

NOTE: Data For Each Year was Calculated Beginning December 31 of that Year And Extending Backwards Twelve Months