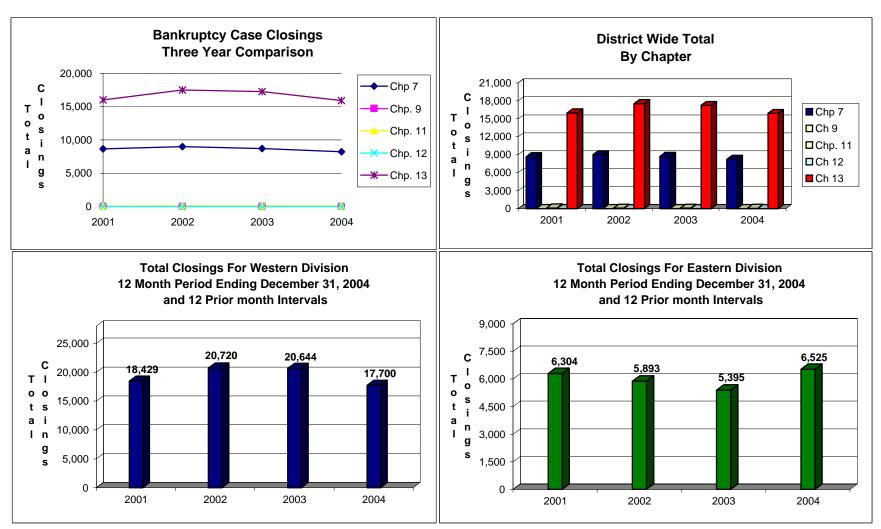

# UNITED STATES BANKRUPTCY COURT Western District of Tennessee PETITIONS CLOSED FOR TWELVE MONTH PERIODS BY DIVISIONS

|            | Jan 1, 20 | 04 - Dec 31 | , 2004  | % of Closings by Chap. By Div. Chapter % of |                                             |         |                       |  |  |
|------------|-----------|-------------|---------|---------------------------------------------|---------------------------------------------|---------|-----------------------|--|--|
|            | Memphis   | Jackson     | Totals  |                                             | Memphis                                     |         | <b>Total Closings</b> |  |  |
| Chapter 7  | 4,904     | 3,332       | 8,236   | Chapter 7                                   | 60%                                         | 40%     | 34%                   |  |  |
| Chapter 9  | 0         | 0           | 0       | Chapter 9                                   | 0%                                          | 0%      | 0%                    |  |  |
| Chapter 11 | 29        | 48          | 77      | Chapter 11                                  | 38%                                         | 62%     | 0%                    |  |  |
| Chapter 12 | 3         | 5           | 8       | Chapter 12                                  | 38%                                         | 63%     | 0%                    |  |  |
| Chapter 13 | 12,764    | 3,140       | 15,904  | Chapter 13                                  | 80%                                         | 20%     | 66%                   |  |  |
| Totals:    | 17,700    | 6,525       | 24,225  | Totals:                                     | 73%                                         | 27%     | 100%                  |  |  |
|            |           | 03 - Dec 31 |         |                                             | % of Closings by Chap. By Div. Chapter % of |         |                       |  |  |
|            | Memphis   | Jackson     | Totals  |                                             | Memphis                                     |         | Total Closings        |  |  |
| Chapter 7  | 6,576     | 2,144       | 8,720   | Chapter 7                                   | 75%                                         | 25%     | 33%                   |  |  |
| Chapter 9  | 0         | 0           | _0      | Chapter 9                                   | 0%                                          | 0%      | 0%                    |  |  |
| Chapter 11 | 29        | 46          | 75      | Chapter 11                                  | 39%                                         | 61%     | 0%                    |  |  |
| Chapter 12 | 2         | 2           | 4       | Chapter 12                                  | 50%                                         | 50%     | 0%                    |  |  |
| Chapter 13 | 14,037    | 3,203       | 17,240  | Chapter 13                                  | 81%                                         | 19%     | 66%                   |  |  |
| Totals:    | 20,644    | 5,395       | 26,039  | Totals:                                     | 79%                                         | 21%     | 100%                  |  |  |
|            |           | 02 - Dec 31 |         |                                             |                                             |         | v. Chapter % of       |  |  |
| _          | Memphis   | Jackson     | Totals  |                                             | Memphis                                     |         | <b>Total Closings</b> |  |  |
| Chapter 7  | 6,397     | 2,598       | 8,995   | Chapter 7                                   | 71%                                         | 29%     | 34%                   |  |  |
| Chapter 9  | 0         | 0           | 0       | Chapter 9                                   | 0%                                          | 0%      | 0%                    |  |  |
| Chapter 11 | 45        | 47          | 92      | Chapter 11                                  | 49%                                         | 51%     | 0%                    |  |  |
| Chapter 12 | 6         | 5           | 11      | Chapter 12                                  | 55%                                         | 45%     | 0%                    |  |  |
| Chapter 13 | 14,272    | 3,243       | 17,515  | Chapter 13                                  | 81%                                         | 19%     | 66%                   |  |  |
| Totals:    | 20,720    | 5,893       | 26,613  | Totals:                                     | 78%                                         | 22%     | 100%                  |  |  |
|            | Jan 1, 20 | 01 - Dec 31 | , 2001  | % of Closings by Chap. By Div. Chapter % of |                                             |         |                       |  |  |
| _          | Memphis   | Jackson     | Totals  |                                             | Memphis                                     |         | <b>Total Closings</b> |  |  |
| Chapter 7  | 5,604     | 3,061       | 8,665   | Chapter 7                                   | 65%                                         | 35%     | 35%                   |  |  |
| Chapter 9  | 0         | 0           | 0       | Chapter 9                                   | 0%                                          | 0%      | 0%                    |  |  |
| Chapter 11 | 34        | 36          | 70      | Chapter 11                                  | 49%                                         | 51%     | 0%                    |  |  |
| Chapter 12 | 5         | 7           | 12      | Chapter 12                                  | 42%                                         | 58%     | 0%                    |  |  |
| Chapter 13 | 12,786    | 3,200       | 15,986  | Chapter 13                                  | 80%                                         | 20%     | 65%                   |  |  |
| Totals:    | 18,429    | 6,304       | 24,733  | Totals:                                     | 75%                                         | 25%     | 100%                  |  |  |
|            | 200       | 4 Over 20   | 03      |                                             |                                             |         |                       |  |  |
|            | Memphis   | Jackson     | Total % |                                             |                                             |         |                       |  |  |
| Chapter 7  | (1,672)   | 1,188       | -5.55%  | 0                                           | verall Change                               |         |                       |  |  |
| Chapter 9  | ) O       | 0           | 0.00%   |                                             | 2004 to 2003                                |         |                       |  |  |
| Chapter 11 | 0         | 2           | 2.67%   |                                             | oth Divisions)                              |         |                       |  |  |
| Chapter 12 | 1         | 3           | 100.00% | ,                                           | ,                                           |         |                       |  |  |
| Chapter 13 | (1,273)   | (63)        | -7.75%  |                                             | -6.97%                                      |         |                       |  |  |
| Totals:    | (2,944)   | 1,130       | -6.97%  |                                             |                                             |         |                       |  |  |
|            | 2004 Ove  | r 2003      |         |                                             | 2004 Over                                   | 2003    |                       |  |  |
| -          | Jackson   | Total %     |         |                                             | Memphis                                     | Total % |                       |  |  |
| Chapter 7  | 1,188     | 55.41%      |         | Chapter 7                                   | (1,672)                                     | -25.42% |                       |  |  |
| Chapter 9  | 0         | 0.00%       |         | Chapter 9                                   | 0                                           | 0.00%   |                       |  |  |
| Chapter 11 | 2         | 4.35%       |         | Chapter 11                                  | Ö                                           | 0.00%   |                       |  |  |
| Chapter 12 | 3         | 150.00%     |         | Chapter 12                                  | ĭ                                           | 33.33%  |                       |  |  |
| Chapter 13 | (63)      | -1.97%      |         | Chapter 13                                  | (1,273)                                     | -9.07%  |                       |  |  |
| -          |           |             |         | <u> </u>                                    |                                             |         |                       |  |  |
| Totals:    | 1,130     | 20.94%      |         | Totals:                                     | (2,944)                                     | -14.26% |                       |  |  |

## United States Bankruptcy Court Western District of Tennessee

NOTE: Data For Each Year was Calculated Beginning December 31 of that Year And Extending Backwards Twelve Months