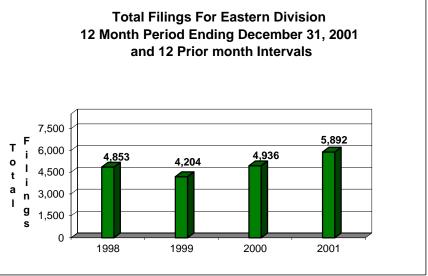

## United States Bankruptcy Court Western District of Tennessee

NOTE: Data For Each Year was Calculated Beginning Dec. 31 of that Year And Extending Backwards Twelve Months through Jan. 01