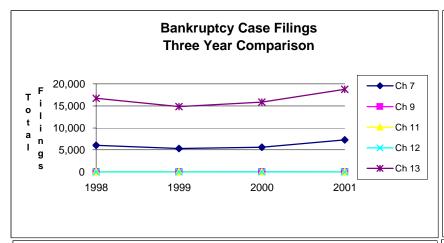

# UNITED STATES BANKRUPTCY COURT Western District of Tennessee PETITIONS FILED FOR TWELVE MONTH PERIODS BY DIVISIONS

|                                                                                                                                                                                | <u>Dec 3</u> 1,                                                                                           | 2000 - Dec 3                                                                                                   | 31, 2001                                                                           |
|--------------------------------------------------------------------------------------------------------------------------------------------------------------------------------|-----------------------------------------------------------------------------------------------------------|----------------------------------------------------------------------------------------------------------------|------------------------------------------------------------------------------------|
| _                                                                                                                                                                              | Memphis                                                                                                   | Jackson                                                                                                        | Totals                                                                             |
| Chapter 7                                                                                                                                                                      | 5,212                                                                                                     | 2,044                                                                                                          | 7,256                                                                              |
| Chapter 9                                                                                                                                                                      | 0                                                                                                         | 0                                                                                                              | 0                                                                                  |
| Chapter 11                                                                                                                                                                     | 84                                                                                                        | 71                                                                                                             | 155                                                                                |
| Chapter 12                                                                                                                                                                     | 0<br>15,000                                                                                               | 0<br>3.777                                                                                                     | 0<br>18,777                                                                        |
| Chapter 13 _<br>Totals:                                                                                                                                                        | 20,296                                                                                                    | 5,892                                                                                                          | 26,188                                                                             |
| Totais.                                                                                                                                                                        |                                                                                                           | 1999 - Dec 3                                                                                                   |                                                                                    |
|                                                                                                                                                                                | Memphis                                                                                                   | Jackson                                                                                                        | Totals                                                                             |
| Chapter 7                                                                                                                                                                      | 4,012                                                                                                     | 1,557                                                                                                          | 5,569                                                                              |
| Chapter 9                                                                                                                                                                      | 0                                                                                                         | 0                                                                                                              | 0,000                                                                              |
| Chapter 11                                                                                                                                                                     | 32                                                                                                        | 51                                                                                                             | 83                                                                                 |
| Chapter 12                                                                                                                                                                     | 0                                                                                                         | 1                                                                                                              | 1                                                                                  |
| Chapter 13                                                                                                                                                                     | 12,515                                                                                                    | 3,327                                                                                                          | 15,842                                                                             |
| Totals:                                                                                                                                                                        | 16,559                                                                                                    | 4,936                                                                                                          | 21,495                                                                             |
| Totals.                                                                                                                                                                        |                                                                                                           |                                                                                                                |                                                                                    |
|                                                                                                                                                                                | Memphis                                                                                                   | 1998 - Dec 3<br>Jackson                                                                                        | Totals                                                                             |
| Chapter 7                                                                                                                                                                      | 3,941                                                                                                     | 1,381                                                                                                          | 5,322                                                                              |
| Chapter 9                                                                                                                                                                      | 0,941                                                                                                     | 0,301                                                                                                          | 0,322                                                                              |
| Chapter 11                                                                                                                                                                     | 166                                                                                                       | 25                                                                                                             | 191                                                                                |
| Chapter 12                                                                                                                                                                     | 100                                                                                                       | 1                                                                                                              | 2                                                                                  |
| Chapter 13                                                                                                                                                                     | 12,048                                                                                                    | 2,797                                                                                                          | 14,845                                                                             |
| Totals:                                                                                                                                                                        | 16,156                                                                                                    | 4,204                                                                                                          | 20,360                                                                             |
| i Otais.                                                                                                                                                                       | 10,130                                                                                                    | 4,204                                                                                                          | 20,300                                                                             |
|                                                                                                                                                                                |                                                                                                           | 1007 Dec 3                                                                                                     | 1 1000                                                                             |
|                                                                                                                                                                                | Dec 31,                                                                                                   | 1997 - Dec 3                                                                                                   | -                                                                                  |
| Chanter 7                                                                                                                                                                      | Dec 31,<br>Memphis                                                                                        | Jackson                                                                                                        | Totals                                                                             |
| Chapter 7                                                                                                                                                                      | Dec 31,<br>Memphis<br>4,492                                                                               | Jackson<br>1,519                                                                                               | <b>Totals</b> 6,011                                                                |
| Chapter 9                                                                                                                                                                      | Dec 31,<br>Memphis<br>4,492<br>0                                                                          | <b>Jackson</b> 1,519 0                                                                                         | <b>Totals</b> 6,011                                                                |
| Chapter 9<br>Chapter 11                                                                                                                                                        | Dec 31,<br>Memphis<br>4,492<br>0<br>33                                                                    | <b>Jackson</b> 1,519 0 19                                                                                      | <b>Totals</b> 6,011 0 52                                                           |
| Chapter 9<br>Chapter 11<br>Chapter 12                                                                                                                                          | Dec 31,<br>Memphis<br>4,492<br>0<br>33<br>0                                                               | Jackson<br>1,519<br>0<br>19<br>3                                                                               | Totals<br>6,011<br>0<br>52<br>3                                                    |
| Chapter 9<br>Chapter 11<br>Chapter 12<br>Chapter 13                                                                                                                            | Dec 31,<br>Memphis<br>4,492<br>0<br>33<br>0<br>13,414                                                     | Jackson<br>1,519<br>0<br>19<br>3<br>3,312                                                                      | Totals<br>6,011<br>0<br>52<br>3<br>16,726                                          |
| Chapter 9<br>Chapter 11<br>Chapter 12                                                                                                                                          | Dec 31, Memphis 4,492 0 33 0 13,414 17,939                                                                | Jackson<br>1,519<br>0<br>19<br>3<br>3,312<br>4,853                                                             | Totals 6,011 0 52 3 16,726 22,792                                                  |
| Chapter 9<br>Chapter 11<br>Chapter 12<br>Chapter 13                                                                                                                            | Dec 31, Memphis 4,492 0 33 0 13,414 17,939                                                                | Jackson<br>1,519<br>0<br>19<br>3<br>3,312<br>4,853<br>D1 Over 20                                               | Totals 6,011 0 52 3 16,726 22,792                                                  |
| Chapter 9 Chapter 11 Chapter 12 Chapter 13 Totals:                                                                                                                             | Dec 31, Memphis 4,492 0 33 0 13,414 17,939 200 Memphis                                                    | Jackson 1,519 0 19 3 3,312 4,853 D1 Over 20 Jackson                                                            | Totals 6,011 0 52 3 16,726 22,792 00 Total %                                       |
| Chapter 9 Chapter 11 Chapter 12 Chapter 13 Totals:  Chapter 7                                                                                                                  | Dec 31, Memphis 4,492 0 33 0 13,414 17,939 200 Memphis 1,200                                              | Jackson 1,519 0 19 3 3,312 4,853 01 Over 20 Jackson 487                                                        | Totals 6,011 0 52 3 16,726 22,792 00 Total % 30.29%                                |
| Chapter 9 Chapter 11 Chapter 12 Chapter 13 Totals:  Chapter 7 Chapter 9                                                                                                        | Dec 31, Memphis 4,492 0 33 0 13,414 17,939 200 Memphis 1,200 0                                            | Jackson 1,519 0 19 3 3,312 4,853 01 Over 20 Jackson 487 0                                                      | Totals 6,011 0 52 3 16,726 22,792  00  Total % 30.29% 0.00%                        |
| Chapter 9 Chapter 11 Chapter 12 Chapter 13 Totals:  Chapter 7 Chapter 9 Chapter 11                                                                                             | Dec 31, Memphis 4,492 0 33 0 13,414 17,939 200 Memphis 1,200 0 52                                         | Jackson  1,519 0 19 3 3,312 4,853  01 Over 20  Jackson 487 0 20                                                | Totals 6,011 0 52 3 16,726 22,792  00  Total % 30.29% 0.00% 86.75%                 |
| Chapter 9 Chapter 11 Chapter 12 Chapter 13 Totals:  Chapter 7 Chapter 9 Chapter 11 Chapter 12                                                                                  | Dec 31, Memphis 4,492 0 33 0 13,414 17,939 200 Memphis 1,200 0 52 0                                       | Jackson  1,519 0 19 3 3,312 4,853  D1 Over 20 Jackson 487 0 20 (1)                                             | Totals 6,011 0 52 3 16,726 22,792  00  Total % 30.29% 0.00% 86.75% -100.00%        |
| Chapter 9 Chapter 11 Chapter 13 Totals:  Chapter 7 Chapter 9 Chapter 9 Chapter 11 Chapter 12 Chapter 13                                                                        | Dec 31, Memphis 4,492 0 33 0 13,414 17,939 200 Memphis 1,200 0 52 0 2,485                                 | Jackson  1,519 0 19 3 3,312 4,853  D1 Over 20 Jackson 487 0 20 (1) 450                                         | Totals 6,011 0 52 3 16,726 22,792  00  Total % 30.29% 0.00% 86.75% -100.00% 18.53% |
| Chapter 9 Chapter 11 Chapter 12 Chapter 13 Totals:  Chapter 7 Chapter 9 Chapter 11 Chapter 12                                                                                  | Dec 31, Memphis 4,492 0 33 0 13,414 17,939 200 Memphis 1,200 0 52 0 2,485 3,737                           | Jackson 1,519 0 19 3 3,312 4,853 D1 Over 20 Jackson 487 0 20 (1) 450 956                                       | Totals 6,011 0 52 3 16,726 22,792  00  Total % 30.29% 0.00% 86.75% -100.00%        |
| Chapter 9 Chapter 11 Chapter 13 Totals:  Chapter 7 Chapter 9 Chapter 9 Chapter 11 Chapter 12 Chapter 13                                                                        | Dec 31, Memphis 4,492 0 33 0 13,414 17,939 200 Memphis 1,200 0 52 0 2,485 3,737 2001 Ove                  | Jackson 1,519 0 19 3 3,312 4,853 D1 Over 20 Jackson 487 0 20 (1) 450 956 er 2000                               | Totals 6,011 0 52 3 16,726 22,792  00  Total % 30.29% 0.00% 86.75% -100.00% 18.53% |
| Chapter 9 Chapter 11 Chapter 13 Totals:  Chapter 7 Chapter 9 Chapter 9 Chapter 11 Chapter 12 Chapter 13 Totals:                                                                | Dec 31, Memphis 4,492 0 33 0 13,414 17,939 200 Memphis 1,200 0 52 0 2,485 3,737 2001 Over                 | Jackson  1,519 0 19 3 3,312 4,853 01 Over 20 Jackson 487 0 20 (1) 450 956 er 2000 Total%                       | Totals 6,011 0 52 3 16,726 22,792  00  Total % 30.29% 0.00% 86.75% -100.00% 18.53% |
| Chapter 9 Chapter 11 Chapter 12 Chapter 13 Totals:  Chapter 7 Chapter 9 Chapter 11 Chapter 12 Chapter 13 Totals:  ———————————————————————————————————                          | Dec 31, Memphis 4,492 0 33 0 13,414 17,939 200 Memphis 1,200 0 52 0 2,485 3,737 2001 Over Jackson 487     | Jackson 1,519 0 19 3 3,312 4,853 01 Over 20 Jackson 487 0 20 (1) 450 956 er 2000 Total% 31.28%                 | Totals 6,011 0 52 3 16,726 22,792  00  Total % 30.29% 0.00% 86.75% -100.00% 18.53% |
| Chapter 9 Chapter 11 Chapter 12 Chapter 13 Totals:  Chapter 7 Chapter 9 Chapter 11 Chapter 12 Chapter 13 Totals:  Chapter 7 Chapter 7 Chapter 9                                | Dec 31, Memphis 4,492 0 33 0 13,414 17,939 200 Memphis 1,200 0 52 0 2,485 3,737 2001 Ovo Jackson 487 0    | Jackson  1,519 0 19 3 3,312 4,853  D1 Over 20 Jackson 487 0 20 (1) 450 956 er 2000  Total% 31.28% 0.00%        | Totals 6,011 0 52 3 16,726 22,792  00  Total % 30.29% 0.00% 86.75% -100.00% 18.53% |
| Chapter 9 Chapter 11 Chapter 12 Chapter 13 Totals:  Chapter 7 Chapter 9 Chapter 11 Chapter 12 Chapter 13 Totals:  ———————————————————————————————————                          | Dec 31, Memphis 4,492 0 33 0 13,414 17,939 200 Memphis 1,200 0 52 0 2,485 3,737 2001 Over Jackson 487     | Jackson 1,519 0 19 3 3,312 4,853 01 Over 20 Jackson 487 0 20 (1) 450 956 er 2000 Total% 31.28%                 | Totals 6,011 0 52 3 16,726 22,792  00  Total % 30.29% 0.00% 86.75% -100.00% 18.53% |
| Chapter 9 Chapter 11 Chapter 12 Chapter 13 Totals:  Chapter 7 Chapter 9 Chapter 11 Chapter 12 Chapter 13 Totals:  Chapter 7 Chapter 9 Chapter 11 Chapter 12 Chapter 13 Totals: | Dec 31, Memphis 4,492 0 33 0 13,414 17,939 200 Memphis 1,200 0 52 0 2,485 3,737 2001 Ovo Jackson 487 0 20 | Jackson  1,519 0 19 3 3,312 4,853  D1 Over 20 Jackson 487 0 20 (1) 450 956 er 2000  Total% 31.28% 0.00% 39.22% | Totals 6,011 0 52 3 16,726 22,792  00  Total % 30.29% 0.00% 86.75% -100.00% 18.53% |