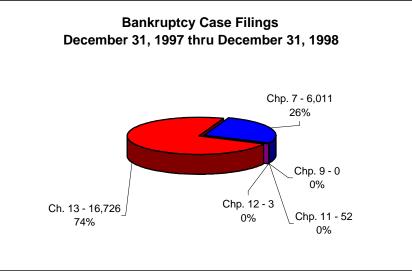

# UNITED STATES BANKRUPTCY COURT Western District of Tennessee PETITIONS FILED FOR TWELVE MONTH PERIODS BY DIVISIONS

|                                                                                                                                                                                | <u>Dec 3</u> 1,                                                                                           | 2000 - Dec 3                                                                                                   | 31, 2001                                                                           |
|--------------------------------------------------------------------------------------------------------------------------------------------------------------------------------|-----------------------------------------------------------------------------------------------------------|----------------------------------------------------------------------------------------------------------------|------------------------------------------------------------------------------------|
| _                                                                                                                                                                              | Memphis                                                                                                   | Jackson                                                                                                        | Totals                                                                             |
| Chapter 7                                                                                                                                                                      | 5,212                                                                                                     | 2,044                                                                                                          | 7,256                                                                              |
| Chapter 9                                                                                                                                                                      | 0                                                                                                         | 0                                                                                                              | 0                                                                                  |
| Chapter 11                                                                                                                                                                     | 84                                                                                                        | 71                                                                                                             | 155                                                                                |
| Chapter 12                                                                                                                                                                     | 0<br>15,000                                                                                               | 0<br>3.777                                                                                                     | 0<br>18,777                                                                        |
| Chapter 13 _<br>Totals:                                                                                                                                                        | 20,296                                                                                                    | 5,892                                                                                                          | 26,188                                                                             |
| Totais.                                                                                                                                                                        |                                                                                                           | 1999 - Dec 3                                                                                                   |                                                                                    |
|                                                                                                                                                                                | Memphis                                                                                                   | Jackson                                                                                                        | Totals                                                                             |
| Chapter 7                                                                                                                                                                      | 4,012                                                                                                     | 1,557                                                                                                          | 5,569                                                                              |
| Chapter 9                                                                                                                                                                      | 0                                                                                                         | 0                                                                                                              | 0,000                                                                              |
| Chapter 11                                                                                                                                                                     | 32                                                                                                        | 51                                                                                                             | 83                                                                                 |
| Chapter 12                                                                                                                                                                     | 0                                                                                                         | 1                                                                                                              | 1                                                                                  |
| Chapter 13                                                                                                                                                                     | 12,515                                                                                                    | 3,327                                                                                                          | 15,842                                                                             |
| Totals:                                                                                                                                                                        | 16,559                                                                                                    | 4,936                                                                                                          | 21,495                                                                             |
| Totals.                                                                                                                                                                        |                                                                                                           |                                                                                                                |                                                                                    |
|                                                                                                                                                                                | Memphis                                                                                                   | 1998 - Dec 3<br>Jackson                                                                                        | Totals                                                                             |
| Chapter 7                                                                                                                                                                      | 3,941                                                                                                     | 1,381                                                                                                          | 5,322                                                                              |
| Chapter 9                                                                                                                                                                      | 0,941                                                                                                     | 0,301                                                                                                          | 0,322                                                                              |
| Chapter 11                                                                                                                                                                     | 166                                                                                                       | 25                                                                                                             | 191                                                                                |
| Chapter 12                                                                                                                                                                     | 100                                                                                                       | 1                                                                                                              | 2                                                                                  |
| Chapter 13                                                                                                                                                                     | 12,048                                                                                                    | 2,797                                                                                                          | 14,845                                                                             |
| Totals:                                                                                                                                                                        | 16,156                                                                                                    | 4,204                                                                                                          | 20,360                                                                             |
| i Otais.                                                                                                                                                                       | 10,130                                                                                                    | 4,204                                                                                                          | 20,300                                                                             |
|                                                                                                                                                                                |                                                                                                           | 1007 Dec 3                                                                                                     | 1 1000                                                                             |
|                                                                                                                                                                                | Dec 31,                                                                                                   | 1997 - Dec 3                                                                                                   | -                                                                                  |
| Chanter 7                                                                                                                                                                      | Dec 31,<br>Memphis                                                                                        | Jackson                                                                                                        | Totals                                                                             |
| Chapter 7                                                                                                                                                                      | Dec 31,<br>Memphis<br>4,492                                                                               | Jackson<br>1,519                                                                                               | <b>Totals</b> 6,011                                                                |
| Chapter 9                                                                                                                                                                      | Dec 31,<br>Memphis<br>4,492<br>0                                                                          | <b>Jackson</b> 1,519 0                                                                                         | <b>Totals</b> 6,011                                                                |
| Chapter 9<br>Chapter 11                                                                                                                                                        | Dec 31,<br>Memphis<br>4,492<br>0<br>33                                                                    | <b>Jackson</b> 1,519 0 19                                                                                      | <b>Totals</b> 6,011 0 52                                                           |
| Chapter 9<br>Chapter 11<br>Chapter 12                                                                                                                                          | Dec 31,<br>Memphis<br>4,492<br>0<br>33<br>0                                                               | Jackson<br>1,519<br>0<br>19<br>3                                                                               | Totals<br>6,011<br>0<br>52<br>3                                                    |
| Chapter 9<br>Chapter 11<br>Chapter 12<br>Chapter 13                                                                                                                            | Dec 31,<br>Memphis<br>4,492<br>0<br>33<br>0<br>13,414                                                     | Jackson<br>1,519<br>0<br>19<br>3<br>3,312                                                                      | Totals<br>6,011<br>0<br>52<br>3<br>16,726                                          |
| Chapter 9<br>Chapter 11<br>Chapter 12                                                                                                                                          | Dec 31, Memphis 4,492 0 33 0 13,414 17,939                                                                | Jackson<br>1,519<br>0<br>19<br>3<br>3,312<br>4,853                                                             | Totals 6,011 0 52 3 16,726 22,792                                                  |
| Chapter 9<br>Chapter 11<br>Chapter 12<br>Chapter 13                                                                                                                            | Dec 31, Memphis 4,492 0 33 0 13,414 17,939                                                                | Jackson<br>1,519<br>0<br>19<br>3<br>3,312<br>4,853<br>D1 Over 20                                               | Totals 6,011 0 52 3 16,726 22,792                                                  |
| Chapter 9 Chapter 11 Chapter 12 Chapter 13 Totals:                                                                                                                             | Dec 31, Memphis 4,492 0 33 0 13,414 17,939 200 Memphis                                                    | Jackson 1,519 0 19 3 3,312 4,853 D1 Over 20 Jackson                                                            | Totals 6,011 0 52 3 16,726 22,792 00 Total %                                       |
| Chapter 9 Chapter 11 Chapter 12 Chapter 13 Totals:  Chapter 7                                                                                                                  | Dec 31, Memphis 4,492 0 33 0 13,414 17,939 200 Memphis 1,200                                              | Jackson 1,519 0 19 3 3,312 4,853 01 Over 20 Jackson 487                                                        | Totals 6,011 0 52 3 16,726 22,792 00 Total % 30.29%                                |
| Chapter 9 Chapter 11 Chapter 12 Chapter 13 Totals:  Chapter 7 Chapter 9                                                                                                        | Dec 31, Memphis 4,492 0 33 0 13,414 17,939 200 Memphis 1,200 0                                            | Jackson 1,519 0 19 3 3,312 4,853 01 Over 20 Jackson 487 0                                                      | Totals 6,011 0 52 3 16,726 22,792  00  Total % 30.29% 0.00%                        |
| Chapter 9 Chapter 11 Chapter 12 Chapter 13 Totals:  Chapter 7 Chapter 9 Chapter 11                                                                                             | Dec 31, Memphis 4,492 0 33 0 13,414 17,939 200 Memphis 1,200 0 52                                         | Jackson  1,519 0 19 3 3,312 4,853  01 Over 20  Jackson 487 0 20                                                | Totals 6,011 0 52 3 16,726 22,792  00  Total % 30.29% 0.00% 86.75%                 |
| Chapter 9 Chapter 11 Chapter 12 Chapter 13 Totals:  Chapter 7 Chapter 9 Chapter 11 Chapter 12                                                                                  | Dec 31, Memphis 4,492 0 33 0 13,414 17,939 200 Memphis 1,200 0 52 0                                       | Jackson  1,519 0 19 3 3,312 4,853  D1 Over 20 Jackson 487 0 20 (1)                                             | Totals 6,011 0 52 3 16,726 22,792  00  Total % 30.29% 0.00% 86.75% -100.00%        |
| Chapter 9 Chapter 11 Chapter 13 Totals:  Chapter 7 Chapter 9 Chapter 9 Chapter 11 Chapter 12 Chapter 13                                                                        | Dec 31, Memphis 4,492 0 33 0 13,414 17,939 200 Memphis 1,200 0 52 0 2,485                                 | Jackson  1,519 0 19 3 3,312 4,853  D1 Over 20 Jackson 487 0 20 (1) 450                                         | Totals 6,011 0 52 3 16,726 22,792  00  Total % 30.29% 0.00% 86.75% -100.00% 18.53% |
| Chapter 9 Chapter 11 Chapter 12 Chapter 13 Totals:  Chapter 7 Chapter 9 Chapter 11 Chapter 12                                                                                  | Dec 31, Memphis 4,492 0 33 0 13,414 17,939 200 Memphis 1,200 0 52 0 2,485 3,737                           | Jackson 1,519 0 19 3 3,312 4,853 D1 Over 20 Jackson 487 0 20 (1) 450 956                                       | Totals 6,011 0 52 3 16,726 22,792  00  Total % 30.29% 0.00% 86.75% -100.00%        |
| Chapter 9 Chapter 11 Chapter 13 Totals:  Chapter 7 Chapter 9 Chapter 9 Chapter 11 Chapter 12 Chapter 13                                                                        | Dec 31, Memphis 4,492 0 33 0 13,414 17,939 200 Memphis 1,200 0 52 0 2,485 3,737 2001 Ove                  | Jackson 1,519 0 19 3 3,312 4,853 D1 Over 20 Jackson 487 0 20 (1) 450 956 er 2000                               | Totals 6,011 0 52 3 16,726 22,792  00  Total % 30.29% 0.00% 86.75% -100.00% 18.53% |
| Chapter 9 Chapter 11 Chapter 13 Totals:  Chapter 7 Chapter 9 Chapter 9 Chapter 11 Chapter 12 Chapter 13 Totals:                                                                | Dec 31, Memphis 4,492 0 33 0 13,414 17,939 200 Memphis 1,200 0 52 0 2,485 3,737 2001 Over                 | Jackson  1,519 0 19 3 3,312 4,853 01 Over 20 Jackson 487 0 20 (1) 450 956 er 2000 Total%                       | Totals 6,011 0 52 3 16,726 22,792  00  Total % 30.29% 0.00% 86.75% -100.00% 18.53% |
| Chapter 9 Chapter 11 Chapter 12 Chapter 13 Totals:  Chapter 7 Chapter 9 Chapter 11 Chapter 12 Chapter 13 Totals:  ———————————————————————————————————                          | Dec 31, Memphis 4,492 0 33 0 13,414 17,939 200 Memphis 1,200 0 52 0 2,485 3,737 2001 Over Jackson 487     | Jackson 1,519 0 19 3 3,312 4,853 01 Over 20 Jackson 487 0 20 (1) 450 956 er 2000 Total% 31.28%                 | Totals 6,011 0 52 3 16,726 22,792  00  Total % 30.29% 0.00% 86.75% -100.00% 18.53% |
| Chapter 9 Chapter 11 Chapter 12 Chapter 13 Totals:  Chapter 7 Chapter 9 Chapter 11 Chapter 12 Chapter 13 Totals:  Chapter 7 Chapter 7 Chapter 9                                | Dec 31, Memphis 4,492 0 33 0 13,414 17,939 200 Memphis 1,200 0 52 0 2,485 3,737 2001 Ovo Jackson 487 0    | Jackson  1,519 0 19 3 3,312 4,853  D1 Over 20 Jackson 487 0 20 (1) 450 956 er 2000  Total% 31.28% 0.00%        | Totals 6,011 0 52 3 16,726 22,792  00  Total % 30.29% 0.00% 86.75% -100.00% 18.53% |
| Chapter 9 Chapter 11 Chapter 12 Chapter 13 Totals:  Chapter 7 Chapter 9 Chapter 11 Chapter 12 Chapter 13 Totals:  ———————————————————————————————————                          | Dec 31, Memphis 4,492 0 33 0 13,414 17,939 200 Memphis 1,200 0 52 0 2,485 3,737 2001 Over Jackson 487     | Jackson 1,519 0 19 3 3,312 4,853 01 Over 20 Jackson 487 0 20 (1) 450 956 er 2000 Total% 31.28%                 | Totals 6,011 0 52 3 16,726 22,792  00  Total % 30.29% 0.00% 86.75% -100.00% 18.53% |
| Chapter 9 Chapter 11 Chapter 12 Chapter 13 Totals:  Chapter 7 Chapter 9 Chapter 11 Chapter 12 Chapter 13 Totals:  Chapter 7 Chapter 9 Chapter 11 Chapter 12 Chapter 13 Totals: | Dec 31, Memphis 4,492 0 33 0 13,414 17,939 200 Memphis 1,200 0 52 0 2,485 3,737 2001 Ovo Jackson 487 0 20 | Jackson  1,519 0 19 3 3,312 4,853  D1 Over 20 Jackson 487 0 20 (1) 450 956 er 2000  Total% 31.28% 0.00% 39.22% | Totals 6,011 0 52 3 16,726 22,792  00  Total % 30.29% 0.00% 86.75% -100.00% 18.53% |