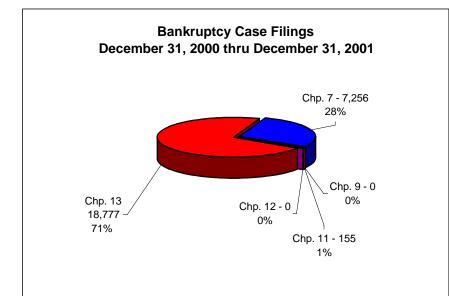

# UNITED STATES BANKRUPTCY COURT Western District of Tennessee PETITIONS FILED FOR TWELVE MONTH PERIODS BY DIVISIONS

|                                                                                                                                                                                | <u>Dec 3</u> 1,                                                                                           | 2000 - Dec 3                                                                                                   | 31, 2001                                                                           |
|--------------------------------------------------------------------------------------------------------------------------------------------------------------------------------|-----------------------------------------------------------------------------------------------------------|----------------------------------------------------------------------------------------------------------------|------------------------------------------------------------------------------------|
| _                                                                                                                                                                              | Memphis                                                                                                   | Jackson                                                                                                        | Totals                                                                             |
| Chapter 7                                                                                                                                                                      | 5,212                                                                                                     | 2,044                                                                                                          | 7,256                                                                              |
| Chapter 9                                                                                                                                                                      | 0                                                                                                         | 0                                                                                                              | 0                                                                                  |
| Chapter 11                                                                                                                                                                     | 84                                                                                                        | 71                                                                                                             | 155                                                                                |
| Chapter 12                                                                                                                                                                     | 0<br>15,000                                                                                               | 0<br>3.777                                                                                                     | 0<br>18,777                                                                        |
| Chapter 13 _<br>Totals:                                                                                                                                                        | 20,296                                                                                                    | 5,892                                                                                                          | 26,188                                                                             |
| Totais.                                                                                                                                                                        |                                                                                                           | 1999 - Dec 3                                                                                                   |                                                                                    |
|                                                                                                                                                                                | Memphis                                                                                                   | Jackson                                                                                                        | Totals                                                                             |
| Chapter 7                                                                                                                                                                      | 4,012                                                                                                     | 1,557                                                                                                          | 5,569                                                                              |
| Chapter 9                                                                                                                                                                      | 0                                                                                                         | 0                                                                                                              | 0,000                                                                              |
| Chapter 11                                                                                                                                                                     | 32                                                                                                        | 51                                                                                                             | 83                                                                                 |
| Chapter 12                                                                                                                                                                     | 0                                                                                                         | 1                                                                                                              | 1                                                                                  |
| Chapter 13                                                                                                                                                                     | 12,515                                                                                                    | 3,327                                                                                                          | 15,842                                                                             |
| Totals:                                                                                                                                                                        | 16,559                                                                                                    | 4,936                                                                                                          | 21,495                                                                             |
| Totals.                                                                                                                                                                        |                                                                                                           |                                                                                                                |                                                                                    |
|                                                                                                                                                                                | Memphis                                                                                                   | 1998 - Dec 3<br>Jackson                                                                                        | Totals                                                                             |
| Chapter 7                                                                                                                                                                      | 3,941                                                                                                     | 1,381                                                                                                          | 5,322                                                                              |
| Chapter 9                                                                                                                                                                      | 0,941                                                                                                     | 0,301                                                                                                          | 0,322                                                                              |
| Chapter 11                                                                                                                                                                     | 166                                                                                                       | 25                                                                                                             | 191                                                                                |
| Chapter 12                                                                                                                                                                     | 100                                                                                                       | 1                                                                                                              | 2                                                                                  |
| Chapter 13                                                                                                                                                                     | 12,048                                                                                                    | 2,797                                                                                                          | 14,845                                                                             |
| Totals:                                                                                                                                                                        | 16,156                                                                                                    | 4,204                                                                                                          | 20,360                                                                             |
| i Otais.                                                                                                                                                                       | 10,130                                                                                                    | 4,204                                                                                                          | 20,300                                                                             |
|                                                                                                                                                                                |                                                                                                           | 1007 Dec 3                                                                                                     | 1 1000                                                                             |
|                                                                                                                                                                                | Dec 31,                                                                                                   | 1997 - Dec 3                                                                                                   | -                                                                                  |
| Chanter 7                                                                                                                                                                      | Dec 31,<br>Memphis                                                                                        | Jackson                                                                                                        | Totals                                                                             |
| Chapter 7                                                                                                                                                                      | Dec 31,<br>Memphis<br>4,492                                                                               | Jackson<br>1,519                                                                                               | <b>Totals</b> 6,011                                                                |
| Chapter 9                                                                                                                                                                      | Dec 31,<br>Memphis<br>4,492<br>0                                                                          | <b>Jackson</b> 1,519 0                                                                                         | <b>Totals</b> 6,011                                                                |
| Chapter 9<br>Chapter 11                                                                                                                                                        | Dec 31,<br>Memphis<br>4,492<br>0<br>33                                                                    | <b>Jackson</b> 1,519 0 19                                                                                      | <b>Totals</b> 6,011 0 52                                                           |
| Chapter 9<br>Chapter 11<br>Chapter 12                                                                                                                                          | Dec 31,<br>Memphis<br>4,492<br>0<br>33<br>0                                                               | Jackson<br>1,519<br>0<br>19<br>3                                                                               | Totals<br>6,011<br>0<br>52<br>3                                                    |
| Chapter 9<br>Chapter 11<br>Chapter 12<br>Chapter 13                                                                                                                            | Dec 31,<br>Memphis<br>4,492<br>0<br>33<br>0<br>13,414                                                     | Jackson<br>1,519<br>0<br>19<br>3<br>3,312                                                                      | Totals<br>6,011<br>0<br>52<br>3<br>16,726                                          |
| Chapter 9<br>Chapter 11<br>Chapter 12                                                                                                                                          | Dec 31, Memphis 4,492 0 33 0 13,414 17,939                                                                | Jackson<br>1,519<br>0<br>19<br>3<br>3,312<br>4,853                                                             | Totals 6,011 0 52 3 16,726 22,792                                                  |
| Chapter 9<br>Chapter 11<br>Chapter 12<br>Chapter 13                                                                                                                            | Dec 31, Memphis 4,492 0 33 0 13,414 17,939                                                                | Jackson<br>1,519<br>0<br>19<br>3<br>3,312<br>4,853<br>D1 Over 20                                               | Totals 6,011 0 52 3 16,726 22,792                                                  |
| Chapter 9 Chapter 11 Chapter 12 Chapter 13 Totals:                                                                                                                             | Dec 31, Memphis 4,492 0 33 0 13,414 17,939 200 Memphis                                                    | Jackson 1,519 0 19 3 3,312 4,853 D1 Over 20 Jackson                                                            | Totals 6,011 0 52 3 16,726 22,792 00 Total %                                       |
| Chapter 9 Chapter 11 Chapter 12 Chapter 13 Totals:  Chapter 7                                                                                                                  | Dec 31, Memphis 4,492 0 33 0 13,414 17,939 200 Memphis 1,200                                              | Jackson 1,519 0 19 3 3,312 4,853 01 Over 20 Jackson 487                                                        | Totals 6,011 0 52 3 16,726 22,792 00 Total % 30.29%                                |
| Chapter 9 Chapter 11 Chapter 12 Chapter 13 Totals:  Chapter 7 Chapter 9                                                                                                        | Dec 31, Memphis 4,492 0 33 0 13,414 17,939 200 Memphis 1,200 0                                            | Jackson 1,519 0 19 3 3,312 4,853 01 Over 20 Jackson 487 0                                                      | Totals 6,011 0 52 3 16,726 22,792  00  Total % 30.29% 0.00%                        |
| Chapter 9 Chapter 11 Chapter 12 Chapter 13 Totals:  Chapter 7 Chapter 9 Chapter 11                                                                                             | Dec 31, Memphis 4,492 0 33 0 13,414 17,939 200 Memphis 1,200 0 52                                         | Jackson  1,519 0 19 3 3,312 4,853  01 Over 20  Jackson 487 0 20                                                | Totals 6,011 0 52 3 16,726 22,792  00  Total % 30.29% 0.00% 86.75%                 |
| Chapter 9 Chapter 11 Chapter 12 Chapter 13 Totals:  Chapter 7 Chapter 9 Chapter 11 Chapter 12                                                                                  | Dec 31, Memphis 4,492 0 33 0 13,414 17,939 200 Memphis 1,200 0 52 0                                       | Jackson  1,519 0 19 3 3,312 4,853  D1 Over 20 Jackson 487 0 20 (1)                                             | Totals 6,011 0 52 3 16,726 22,792  00  Total % 30.29% 0.00% 86.75% -100.00%        |
| Chapter 9 Chapter 11 Chapter 13 Totals:  Chapter 7 Chapter 9 Chapter 9 Chapter 11 Chapter 12 Chapter 13                                                                        | Dec 31, Memphis 4,492 0 33 0 13,414 17,939 200 Memphis 1,200 0 52 0 2,485                                 | Jackson  1,519 0 19 3 3,312 4,853  D1 Over 20 Jackson 487 0 20 (1) 450                                         | Totals 6,011 0 52 3 16,726 22,792  00  Total % 30.29% 0.00% 86.75% -100.00% 18.53% |
| Chapter 9 Chapter 11 Chapter 12 Chapter 13 Totals:  Chapter 7 Chapter 9 Chapter 11 Chapter 12                                                                                  | Dec 31, Memphis 4,492 0 33 0 13,414 17,939 200 Memphis 1,200 0 52 0 2,485 3,737                           | Jackson 1,519 0 19 3 3,312 4,853 D1 Over 20 Jackson 487 0 20 (1) 450 956                                       | Totals 6,011 0 52 3 16,726 22,792  00  Total % 30.29% 0.00% 86.75% -100.00%        |
| Chapter 9 Chapter 11 Chapter 13 Totals:  Chapter 7 Chapter 9 Chapter 9 Chapter 11 Chapter 12 Chapter 13                                                                        | Dec 31, Memphis 4,492 0 33 0 13,414 17,939 200 Memphis 1,200 0 52 0 2,485 3,737 2001 Ove                  | Jackson 1,519 0 19 3 3,312 4,853 D1 Over 20 Jackson 487 0 20 (1) 450 956 er 2000                               | Totals 6,011 0 52 3 16,726 22,792  00  Total % 30.29% 0.00% 86.75% -100.00% 18.53% |
| Chapter 9 Chapter 11 Chapter 13 Totals:  Chapter 7 Chapter 9 Chapter 9 Chapter 11 Chapter 12 Chapter 13 Totals:                                                                | Dec 31, Memphis 4,492 0 33 0 13,414 17,939 200 Memphis 1,200 0 52 0 2,485 3,737 2001 Over                 | Jackson  1,519 0 19 3 3,312 4,853 01 Over 20 Jackson 487 0 20 (1) 450 956 er 2000 Total%                       | Totals 6,011 0 52 3 16,726 22,792  00  Total % 30.29% 0.00% 86.75% -100.00% 18.53% |
| Chapter 9 Chapter 11 Chapter 12 Chapter 13 Totals:  Chapter 7 Chapter 9 Chapter 11 Chapter 12 Chapter 13 Totals:  ———————————————————————————————————                          | Dec 31, Memphis 4,492 0 33 0 13,414 17,939 200 Memphis 1,200 0 52 0 2,485 3,737 2001 Over Jackson 487     | Jackson 1,519 0 19 3 3,312 4,853 01 Over 20 Jackson 487 0 20 (1) 450 956 er 2000 Total% 31.28%                 | Totals 6,011 0 52 3 16,726 22,792  00  Total % 30.29% 0.00% 86.75% -100.00% 18.53% |
| Chapter 9 Chapter 11 Chapter 12 Chapter 13 Totals:  Chapter 7 Chapter 9 Chapter 11 Chapter 12 Chapter 13 Totals:  Chapter 7 Chapter 7 Chapter 9                                | Dec 31, Memphis 4,492 0 33 0 13,414 17,939 200 Memphis 1,200 0 52 0 2,485 3,737 2001 Ovo Jackson 487 0    | Jackson  1,519 0 19 3 3,312 4,853  D1 Over 20 Jackson 487 0 20 (1) 450 956 er 2000  Total% 31.28% 0.00%        | Totals 6,011 0 52 3 16,726 22,792  00  Total % 30.29% 0.00% 86.75% -100.00% 18.53% |
| Chapter 9 Chapter 11 Chapter 12 Chapter 13 Totals:  Chapter 7 Chapter 9 Chapter 11 Chapter 12 Chapter 13 Totals:  ———————————————————————————————————                          | Dec 31, Memphis 4,492 0 33 0 13,414 17,939 200 Memphis 1,200 0 52 0 2,485 3,737 2001 Over Jackson 487     | Jackson 1,519 0 19 3 3,312 4,853 01 Over 20 Jackson 487 0 20 (1) 450 956 er 2000 Total% 31.28%                 | Totals 6,011 0 52 3 16,726 22,792  00  Total % 30.29% 0.00% 86.75% -100.00% 18.53% |
| Chapter 9 Chapter 11 Chapter 12 Chapter 13 Totals:  Chapter 7 Chapter 9 Chapter 11 Chapter 12 Chapter 13 Totals:  Chapter 7 Chapter 9 Chapter 11 Chapter 12 Chapter 13 Totals: | Dec 31, Memphis 4,492 0 33 0 13,414 17,939 200 Memphis 1,200 0 52 0 2,485 3,737 2001 Ovo Jackson 487 0 20 | Jackson  1,519 0 19 3 3,312 4,853  D1 Over 20 Jackson 487 0 20 (1) 450 956 er 2000  Total% 31.28% 0.00% 39.22% | Totals 6,011 0 52 3 16,726 22,792  00  Total % 30.29% 0.00% 86.75% -100.00% 18.53% |