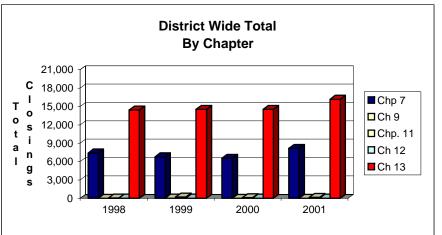

# UNITED STATES BANKRUPTCY COURT Western District of Tennessee PETITIONS CLOSED FOR TWELVE MONTH PERIODS BY DIVISIONS

|              | Dec. 31, 2000 - Dec. 31, 2001 |               |         |
|--------------|-------------------------------|---------------|---------|
|              | Memphis                       | Jackson       | Totals  |
| Chapter 7    | 5,892                         | 2,263         | 8,155   |
| Chapter 9    | 0                             | 0             | 0       |
| Chapter 11   | 36                            | 38            | 74      |
| Chapter 12   | 1                             | 2             | 3       |
| Chapter 13 _ | 12,923                        | 3,260         | 16,183  |
| Totals:      | 18,852                        | 5,563         | 24,415  |
|              |                               | 1999 - Dec. 3 |         |
| _            | Memphis                       | Jackson       | Totals  |
| Chapter 7    | 4,839                         | 1,699         | 6,538   |
| Chapter 9    | 0                             | 0             | 0       |
| Chapter 11   | 21                            | 15            | 36      |
| Chapter 12   | 1                             | 1             | 2       |
| Chapter 13   | 11,536                        | 2,995         | 14,531  |
| Totals:      | 16,397                        | 4,710         | 21,107  |
|              | Dec. 31,                      | 1998 - Dec. 3 | 1, 1999 |
| _            | Memphis                       | Jackson       | Totals  |
| Chapter 7    | 4,999                         | 1,755         | 6,754   |
| Chapter 9    | 0                             | 1             | 1       |
| Chapter 11   | 23                            | 25            | 48      |
| Chapter 12   | 0                             | 3             | 3       |
| Chapter 13   | 11,757                        | 2,781         | 14,538  |
| Totals:      | 16,779                        | 4,565         | 21,344  |
|              |                               | 1997 - Dec. 3 | 1, 1998 |
|              | Memphis                       | Jackson       | Totals  |
| Chapter 7    | 5,579                         | 1,813         | 7,392   |
| Chapter 9    | 0                             | 0             | 0       |
| Chapter 11   | 34                            | 26            | 60      |
| Chapter 12   | 0                             | 3             | 3       |
| Chapter 13   | 11,701                        | 2,724         | 14,425  |
| Totals:      | 17,314                        | 4,566         | 21,880  |
|              | 2001 Over 2000                |               |         |
|              | Memphis                       | Jackson       | Total % |