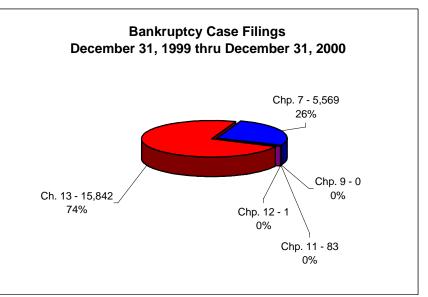

# UNITED STATES BANKRUPTCY COURT Western District of Tennessee PETITIONS FILED FOR TWELVE MONTH PERIODS BY DIVISIONS

|                                                                                                                                                                                | <u>Dec 3</u> 1,                                                                                           | 2000 - Dec 3                                                                                                   | 31, 2001                                                                           |
|--------------------------------------------------------------------------------------------------------------------------------------------------------------------------------|-----------------------------------------------------------------------------------------------------------|----------------------------------------------------------------------------------------------------------------|------------------------------------------------------------------------------------|
| _                                                                                                                                                                              | Memphis                                                                                                   | Jackson                                                                                                        | Totals                                                                             |
| Chapter 7                                                                                                                                                                      | 5,212                                                                                                     | 2,044                                                                                                          | 7,256                                                                              |
| Chapter 9                                                                                                                                                                      | 0                                                                                                         | 0                                                                                                              | 0                                                                                  |
| Chapter 11                                                                                                                                                                     | 84                                                                                                        | 71                                                                                                             | 155                                                                                |
| Chapter 12                                                                                                                                                                     | 0<br>15,000                                                                                               | 0<br>3.777                                                                                                     | 0<br>18,777                                                                        |
| Chapter 13 _<br>Totals:                                                                                                                                                        | 20,296                                                                                                    | 5,892                                                                                                          | 26,188                                                                             |
| Totais.                                                                                                                                                                        |                                                                                                           | 1999 - Dec 3                                                                                                   |                                                                                    |
|                                                                                                                                                                                | Memphis                                                                                                   | Jackson                                                                                                        | Totals                                                                             |
| Chapter 7                                                                                                                                                                      | 4,012                                                                                                     | 1,557                                                                                                          | 5,569                                                                              |
| Chapter 9                                                                                                                                                                      | 0                                                                                                         | 0                                                                                                              | 0,000                                                                              |
| Chapter 11                                                                                                                                                                     | 32                                                                                                        | 51                                                                                                             | 83                                                                                 |
| Chapter 12                                                                                                                                                                     | 0                                                                                                         | 1                                                                                                              | 1                                                                                  |
| Chapter 13                                                                                                                                                                     | 12,515                                                                                                    | 3,327                                                                                                          | 15,842                                                                             |
| Totals:                                                                                                                                                                        | 16,559                                                                                                    | 4,936                                                                                                          | 21,495                                                                             |
| Totals.                                                                                                                                                                        |                                                                                                           |                                                                                                                |                                                                                    |
|                                                                                                                                                                                | Memphis                                                                                                   | 1998 - Dec 3<br>Jackson                                                                                        | Totals                                                                             |
| Chapter 7                                                                                                                                                                      | 3,941                                                                                                     | 1,381                                                                                                          | 5,322                                                                              |
| Chapter 9                                                                                                                                                                      | 0,941                                                                                                     | 0,301                                                                                                          | 0,322                                                                              |
| Chapter 11                                                                                                                                                                     | 166                                                                                                       | 25                                                                                                             | 191                                                                                |
| Chapter 12                                                                                                                                                                     | 100                                                                                                       | 1                                                                                                              | 2                                                                                  |
| Chapter 13                                                                                                                                                                     | 12,048                                                                                                    | 2,797                                                                                                          | 14,845                                                                             |
| Totals:                                                                                                                                                                        | 16,156                                                                                                    | 4,204                                                                                                          | 20,360                                                                             |
| i Otais.                                                                                                                                                                       | 10,130                                                                                                    | 4,204                                                                                                          | 20,300                                                                             |
|                                                                                                                                                                                |                                                                                                           | 1007 Dec 3                                                                                                     | 1 1000                                                                             |
|                                                                                                                                                                                | Dec 31,                                                                                                   | 1997 - Dec 3                                                                                                   | -                                                                                  |
| Chanter 7                                                                                                                                                                      | Dec 31,<br>Memphis                                                                                        | Jackson                                                                                                        | Totals                                                                             |
| Chapter 7                                                                                                                                                                      | Dec 31,<br>Memphis<br>4,492                                                                               | Jackson<br>1,519                                                                                               | <b>Totals</b> 6,011                                                                |
| Chapter 9                                                                                                                                                                      | Dec 31,<br>Memphis<br>4,492<br>0                                                                          | <b>Jackson</b> 1,519 0                                                                                         | <b>Totals</b> 6,011                                                                |
| Chapter 9<br>Chapter 11                                                                                                                                                        | Dec 31,<br>Memphis<br>4,492<br>0<br>33                                                                    | <b>Jackson</b> 1,519 0 19                                                                                      | <b>Totals</b> 6,011 0 52                                                           |
| Chapter 9<br>Chapter 11<br>Chapter 12                                                                                                                                          | Dec 31,<br>Memphis<br>4,492<br>0<br>33<br>0                                                               | Jackson<br>1,519<br>0<br>19<br>3                                                                               | Totals<br>6,011<br>0<br>52<br>3                                                    |
| Chapter 9<br>Chapter 11<br>Chapter 12<br>Chapter 13                                                                                                                            | Dec 31,<br>Memphis<br>4,492<br>0<br>33<br>0<br>13,414                                                     | Jackson<br>1,519<br>0<br>19<br>3<br>3,312                                                                      | Totals<br>6,011<br>0<br>52<br>3<br>16,726                                          |
| Chapter 9<br>Chapter 11<br>Chapter 12                                                                                                                                          | Dec 31, Memphis 4,492 0 33 0 13,414 17,939                                                                | Jackson<br>1,519<br>0<br>19<br>3<br>3,312<br>4,853                                                             | Totals 6,011 0 52 3 16,726 22,792                                                  |
| Chapter 9<br>Chapter 11<br>Chapter 12<br>Chapter 13                                                                                                                            | Dec 31, Memphis 4,492 0 33 0 13,414 17,939                                                                | Jackson<br>1,519<br>0<br>19<br>3<br>3,312<br>4,853<br>D1 Over 20                                               | Totals 6,011 0 52 3 16,726 22,792                                                  |
| Chapter 9 Chapter 11 Chapter 12 Chapter 13 Totals:                                                                                                                             | Dec 31, Memphis 4,492 0 33 0 13,414 17,939 200 Memphis                                                    | Jackson 1,519 0 19 3 3,312 4,853 D1 Over 20 Jackson                                                            | Totals 6,011 0 52 3 16,726 22,792 00 Total %                                       |
| Chapter 9 Chapter 11 Chapter 12 Chapter 13 Totals:  Chapter 7                                                                                                                  | Dec 31, Memphis 4,492 0 33 0 13,414 17,939 200 Memphis 1,200                                              | Jackson 1,519 0 19 3 3,312 4,853 01 Over 20 Jackson 487                                                        | Totals 6,011 0 52 3 16,726 22,792 00 Total % 30.29%                                |
| Chapter 9 Chapter 11 Chapter 12 Chapter 13 Totals:  Chapter 7 Chapter 9                                                                                                        | Dec 31, Memphis 4,492 0 33 0 13,414 17,939 200 Memphis 1,200 0                                            | Jackson 1,519 0 19 3 3,312 4,853 01 Over 20 Jackson 487 0                                                      | Totals 6,011 0 52 3 16,726 22,792  00  Total % 30.29% 0.00%                        |
| Chapter 9 Chapter 11 Chapter 12 Chapter 13 Totals:  Chapter 7 Chapter 9 Chapter 11                                                                                             | Dec 31, Memphis 4,492 0 33 0 13,414 17,939 200 Memphis 1,200 0 52                                         | Jackson  1,519 0 19 3 3,312 4,853  01 Over 20  Jackson 487 0 20                                                | Totals 6,011 0 52 3 16,726 22,792  00  Total % 30.29% 0.00% 86.75%                 |
| Chapter 9 Chapter 11 Chapter 12 Chapter 13 Totals:  Chapter 7 Chapter 9 Chapter 11 Chapter 12                                                                                  | Dec 31, Memphis 4,492 0 33 0 13,414 17,939 200 Memphis 1,200 0 52 0                                       | Jackson  1,519 0 19 3 3,312 4,853  D1 Over 20 Jackson 487 0 20 (1)                                             | Totals 6,011 0 52 3 16,726 22,792  00  Total % 30.29% 0.00% 86.75% -100.00%        |
| Chapter 9 Chapter 11 Chapter 13 Totals:  Chapter 7 Chapter 9 Chapter 9 Chapter 11 Chapter 12 Chapter 13                                                                        | Dec 31, Memphis 4,492 0 33 0 13,414 17,939 200 Memphis 1,200 0 52 0 2,485                                 | Jackson  1,519 0 19 3 3,312 4,853  D1 Over 20 Jackson 487 0 20 (1) 450                                         | Totals 6,011 0 52 3 16,726 22,792  00  Total % 30.29% 0.00% 86.75% -100.00% 18.53% |
| Chapter 9 Chapter 11 Chapter 12 Chapter 13 Totals:  Chapter 7 Chapter 9 Chapter 11 Chapter 12                                                                                  | Dec 31, Memphis 4,492 0 33 0 13,414 17,939 200 Memphis 1,200 0 52 0 2,485 3,737                           | Jackson 1,519 0 19 3 3,312 4,853 D1 Over 20 Jackson 487 0 20 (1) 450 956                                       | Totals 6,011 0 52 3 16,726 22,792  00  Total % 30.29% 0.00% 86.75% -100.00%        |
| Chapter 9 Chapter 11 Chapter 13 Totals:  Chapter 7 Chapter 9 Chapter 9 Chapter 11 Chapter 12 Chapter 13                                                                        | Dec 31, Memphis 4,492 0 33 0 13,414 17,939 200 Memphis 1,200 0 52 0 2,485 3,737 2001 Ove                  | Jackson 1,519 0 19 3 3,312 4,853 D1 Over 20 Jackson 487 0 20 (1) 450 956 er 2000                               | Totals 6,011 0 52 3 16,726 22,792  00  Total % 30.29% 0.00% 86.75% -100.00% 18.53% |
| Chapter 9 Chapter 11 Chapter 13 Totals:  Chapter 7 Chapter 9 Chapter 9 Chapter 11 Chapter 12 Chapter 13 Totals:                                                                | Dec 31, Memphis 4,492 0 33 0 13,414 17,939 200 Memphis 1,200 0 52 0 2,485 3,737 2001 Over                 | Jackson  1,519 0 19 3 3,312 4,853 01 Over 20 Jackson 487 0 20 (1) 450 956 er 2000 Total%                       | Totals 6,011 0 52 3 16,726 22,792  00  Total % 30.29% 0.00% 86.75% -100.00% 18.53% |
| Chapter 9 Chapter 11 Chapter 12 Chapter 13 Totals:  Chapter 7 Chapter 9 Chapter 11 Chapter 12 Chapter 13 Totals:  ———————————————————————————————————                          | Dec 31, Memphis 4,492 0 33 0 13,414 17,939 200 Memphis 1,200 0 52 0 2,485 3,737 2001 Over Jackson 487     | Jackson 1,519 0 19 3 3,312 4,853 01 Over 20 Jackson 487 0 20 (1) 450 956 er 2000 Total% 31.28%                 | Totals 6,011 0 52 3 16,726 22,792  00  Total % 30.29% 0.00% 86.75% -100.00% 18.53% |
| Chapter 9 Chapter 11 Chapter 12 Chapter 13 Totals:  Chapter 7 Chapter 9 Chapter 11 Chapter 12 Chapter 13 Totals:  Chapter 7 Chapter 7 Chapter 9                                | Dec 31, Memphis 4,492 0 33 0 13,414 17,939 200 Memphis 1,200 0 52 0 2,485 3,737 2001 Ovo Jackson 487 0    | Jackson  1,519 0 19 3 3,312 4,853  D1 Over 20 Jackson 487 0 20 (1) 450 956 er 2000  Total% 31.28% 0.00%        | Totals 6,011 0 52 3 16,726 22,792  00  Total % 30.29% 0.00% 86.75% -100.00% 18.53% |
| Chapter 9 Chapter 11 Chapter 12 Chapter 13 Totals:  Chapter 7 Chapter 9 Chapter 11 Chapter 12 Chapter 13 Totals:  ———————————————————————————————————                          | Dec 31, Memphis 4,492 0 33 0 13,414 17,939 200 Memphis 1,200 0 52 0 2,485 3,737 2001 Over Jackson 487     | Jackson 1,519 0 19 3 3,312 4,853 01 Over 20 Jackson 487 0 20 (1) 450 956 er 2000 Total% 31.28%                 | Totals 6,011 0 52 3 16,726 22,792  00  Total % 30.29% 0.00% 86.75% -100.00% 18.53% |
| Chapter 9 Chapter 11 Chapter 12 Chapter 13 Totals:  Chapter 7 Chapter 9 Chapter 11 Chapter 12 Chapter 13 Totals:  Chapter 7 Chapter 9 Chapter 11 Chapter 12 Chapter 13 Totals: | Dec 31, Memphis 4,492 0 33 0 13,414 17,939 200 Memphis 1,200 0 52 0 2,485 3,737 2001 Ovo Jackson 487 0 20 | Jackson  1,519 0 19 3 3,312 4,853  D1 Over 20 Jackson 487 0 20 (1) 450 956 er 2000  Total% 31.28% 0.00% 39.22% | Totals 6,011 0 52 3 16,726 22,792  00  Total % 30.29% 0.00% 86.75% -100.00% 18.53% |