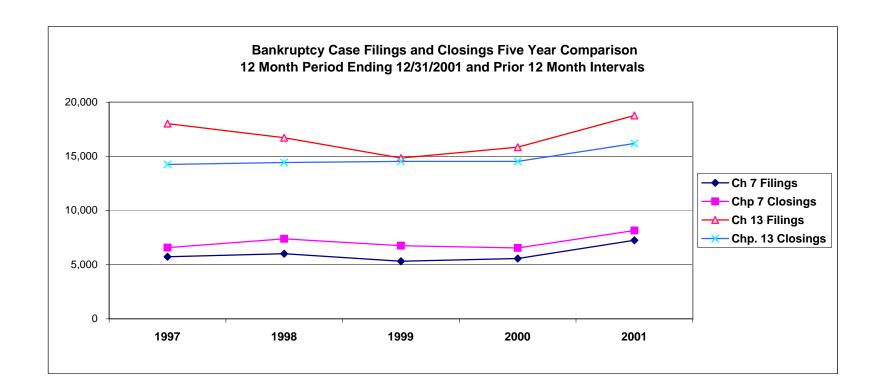

# UNITED STATES BANKRUPTCY COURT Western District of Tennessee PETITIONS FILED FOR TWELVE MONTH PERIODS BY DIVISIONS

|                                                                                                                                                                                | <u>Dec 3</u> 1,                                                                                           | 2000 - Dec 3                                                                                                   | 31, 2001                                                                           |
|--------------------------------------------------------------------------------------------------------------------------------------------------------------------------------|-----------------------------------------------------------------------------------------------------------|----------------------------------------------------------------------------------------------------------------|------------------------------------------------------------------------------------|
| _                                                                                                                                                                              | Memphis                                                                                                   | Jackson                                                                                                        | Totals                                                                             |
| Chapter 7                                                                                                                                                                      | 5,212                                                                                                     | 2,044                                                                                                          | 7,256                                                                              |
| Chapter 9                                                                                                                                                                      | 0                                                                                                         | 0                                                                                                              | 0                                                                                  |
| Chapter 11                                                                                                                                                                     | 84                                                                                                        | 71                                                                                                             | 155                                                                                |
| Chapter 12                                                                                                                                                                     | 0<br>15,000                                                                                               | 0<br>3.777                                                                                                     | 0<br>18,777                                                                        |
| Chapter 13 _<br>Totals:                                                                                                                                                        | 20,296                                                                                                    | 5,892                                                                                                          | 26,188                                                                             |
| Totais.                                                                                                                                                                        |                                                                                                           | 1999 - Dec 3                                                                                                   |                                                                                    |
|                                                                                                                                                                                | Memphis                                                                                                   | Jackson                                                                                                        | Totals                                                                             |
| Chapter 7                                                                                                                                                                      | 4,012                                                                                                     | 1,557                                                                                                          | 5,569                                                                              |
| Chapter 9                                                                                                                                                                      | 0                                                                                                         | 0                                                                                                              | 0,000                                                                              |
| Chapter 11                                                                                                                                                                     | 32                                                                                                        | 51                                                                                                             | 83                                                                                 |
| Chapter 12                                                                                                                                                                     | 0                                                                                                         | 1                                                                                                              | 1                                                                                  |
| Chapter 13                                                                                                                                                                     | 12,515                                                                                                    | 3,327                                                                                                          | 15,842                                                                             |
| Totals:                                                                                                                                                                        | 16,559                                                                                                    | 4,936                                                                                                          | 21,495                                                                             |
| Totals.                                                                                                                                                                        |                                                                                                           |                                                                                                                |                                                                                    |
|                                                                                                                                                                                | Memphis                                                                                                   | 1998 - Dec 3<br>Jackson                                                                                        | Totals                                                                             |
| Chapter 7                                                                                                                                                                      | 3,941                                                                                                     | 1,381                                                                                                          | 5,322                                                                              |
| Chapter 9                                                                                                                                                                      | 0,941                                                                                                     | 0,301                                                                                                          | 0,322                                                                              |
| Chapter 11                                                                                                                                                                     | 166                                                                                                       | 25                                                                                                             | 191                                                                                |
| Chapter 12                                                                                                                                                                     | 100                                                                                                       | 1                                                                                                              | 2                                                                                  |
| Chapter 13                                                                                                                                                                     | 12,048                                                                                                    | 2,797                                                                                                          | 14,845                                                                             |
| Totals:                                                                                                                                                                        | 16,156                                                                                                    | 4,204                                                                                                          | 20,360                                                                             |
| i Otais.                                                                                                                                                                       | 10,130                                                                                                    | 4,204                                                                                                          | 20,300                                                                             |
|                                                                                                                                                                                |                                                                                                           | 1007 Dec 3                                                                                                     | 1 1000                                                                             |
|                                                                                                                                                                                | Dec 31,                                                                                                   | 1997 - Dec 3                                                                                                   | -                                                                                  |
| Chanter 7                                                                                                                                                                      | Dec 31,<br>Memphis                                                                                        | Jackson                                                                                                        | Totals                                                                             |
| Chapter 7                                                                                                                                                                      | Dec 31,<br>Memphis<br>4,492                                                                               | Jackson<br>1,519                                                                                               | <b>Totals</b> 6,011                                                                |
| Chapter 9                                                                                                                                                                      | Dec 31,<br>Memphis<br>4,492<br>0                                                                          | <b>Jackson</b> 1,519 0                                                                                         | <b>Totals</b> 6,011                                                                |
| Chapter 9<br>Chapter 11                                                                                                                                                        | Dec 31,<br>Memphis<br>4,492<br>0<br>33                                                                    | <b>Jackson</b> 1,519 0 19                                                                                      | <b>Totals</b> 6,011 0 52                                                           |
| Chapter 9<br>Chapter 11<br>Chapter 12                                                                                                                                          | Dec 31,<br>Memphis<br>4,492<br>0<br>33<br>0                                                               | Jackson<br>1,519<br>0<br>19<br>3                                                                               | Totals<br>6,011<br>0<br>52<br>3                                                    |
| Chapter 9<br>Chapter 11<br>Chapter 12<br>Chapter 13                                                                                                                            | Dec 31,<br>Memphis<br>4,492<br>0<br>33<br>0<br>13,414                                                     | Jackson<br>1,519<br>0<br>19<br>3<br>3,312                                                                      | Totals<br>6,011<br>0<br>52<br>3<br>16,726                                          |
| Chapter 9<br>Chapter 11<br>Chapter 12                                                                                                                                          | Dec 31, Memphis 4,492 0 33 0 13,414 17,939                                                                | Jackson<br>1,519<br>0<br>19<br>3<br>3,312<br>4,853                                                             | Totals 6,011 0 52 3 16,726 22,792                                                  |
| Chapter 9<br>Chapter 11<br>Chapter 12<br>Chapter 13                                                                                                                            | Dec 31, Memphis 4,492 0 33 0 13,414 17,939                                                                | Jackson<br>1,519<br>0<br>19<br>3<br>3,312<br>4,853<br>D1 Over 20                                               | Totals 6,011 0 52 3 16,726 22,792                                                  |
| Chapter 9 Chapter 11 Chapter 12 Chapter 13 Totals:                                                                                                                             | Dec 31, Memphis 4,492 0 33 0 13,414 17,939 200 Memphis                                                    | Jackson 1,519 0 19 3 3,312 4,853 D1 Over 20 Jackson                                                            | Totals 6,011 0 52 3 16,726 22,792 00 Total %                                       |
| Chapter 9 Chapter 11 Chapter 12 Chapter 13 Totals:  Chapter 7                                                                                                                  | Dec 31, Memphis 4,492 0 33 0 13,414 17,939 200 Memphis 1,200                                              | Jackson 1,519 0 19 3 3,312 4,853 01 Over 20 Jackson 487                                                        | Totals 6,011 0 52 3 16,726 22,792 00 Total % 30.29%                                |
| Chapter 9 Chapter 11 Chapter 12 Chapter 13 Totals:  Chapter 7 Chapter 9                                                                                                        | Dec 31, Memphis 4,492 0 33 0 13,414 17,939 200 Memphis 1,200 0                                            | Jackson 1,519 0 19 3 3,312 4,853 01 Over 20 Jackson 487 0                                                      | Totals 6,011 0 52 3 16,726 22,792  00  Total % 30.29% 0.00%                        |
| Chapter 9 Chapter 11 Chapter 12 Chapter 13 Totals:  Chapter 7 Chapter 9 Chapter 11                                                                                             | Dec 31, Memphis 4,492 0 33 0 13,414 17,939 200 Memphis 1,200 0 52                                         | Jackson  1,519 0 19 3 3,312 4,853  01 Over 20  Jackson 487 0 20                                                | Totals 6,011 0 52 3 16,726 22,792  00  Total % 30.29% 0.00% 86.75%                 |
| Chapter 9 Chapter 11 Chapter 12 Chapter 13 Totals:  Chapter 7 Chapter 9 Chapter 11 Chapter 12                                                                                  | Dec 31, Memphis 4,492 0 33 0 13,414 17,939 200 Memphis 1,200 0 52 0                                       | Jackson  1,519 0 19 3 3,312 4,853  D1 Over 20 Jackson 487 0 20 (1)                                             | Totals 6,011 0 52 3 16,726 22,792  00  Total % 30.29% 0.00% 86.75% -100.00%        |
| Chapter 9 Chapter 11 Chapter 13 Totals:  Chapter 7 Chapter 9 Chapter 9 Chapter 11 Chapter 12 Chapter 13                                                                        | Dec 31, Memphis 4,492 0 33 0 13,414 17,939 200 Memphis 1,200 0 52 0 2,485                                 | Jackson  1,519 0 19 3 3,312 4,853  D1 Over 20 Jackson 487 0 20 (1) 450                                         | Totals 6,011 0 52 3 16,726 22,792  00  Total % 30.29% 0.00% 86.75% -100.00% 18.53% |
| Chapter 9 Chapter 11 Chapter 12 Chapter 13 Totals:  Chapter 7 Chapter 9 Chapter 11 Chapter 12                                                                                  | Dec 31, Memphis 4,492 0 33 0 13,414 17,939 200 Memphis 1,200 0 52 0 2,485 3,737                           | Jackson 1,519 0 19 3 3,312 4,853 D1 Over 20 Jackson 487 0 20 (1) 450 956                                       | Totals 6,011 0 52 3 16,726 22,792  00  Total % 30.29% 0.00% 86.75% -100.00%        |
| Chapter 9 Chapter 11 Chapter 13 Totals:  Chapter 7 Chapter 9 Chapter 9 Chapter 11 Chapter 12 Chapter 13                                                                        | Dec 31, Memphis 4,492 0 33 0 13,414 17,939 200 Memphis 1,200 0 52 0 2,485 3,737 2001 Ove                  | Jackson 1,519 0 19 3 3,312 4,853 D1 Over 20 Jackson 487 0 20 (1) 450 956 er 2000                               | Totals 6,011 0 52 3 16,726 22,792  00  Total % 30.29% 0.00% 86.75% -100.00% 18.53% |
| Chapter 9 Chapter 11 Chapter 13 Totals:  Chapter 7 Chapter 9 Chapter 9 Chapter 11 Chapter 12 Chapter 13 Totals:                                                                | Dec 31, Memphis 4,492 0 33 0 13,414 17,939 200 Memphis 1,200 0 52 0 2,485 3,737 2001 Over                 | Jackson  1,519 0 19 3 3,312 4,853 01 Over 20 Jackson 487 0 20 (1) 450 956 er 2000 Total%                       | Totals 6,011 0 52 3 16,726 22,792  00  Total % 30.29% 0.00% 86.75% -100.00% 18.53% |
| Chapter 9 Chapter 11 Chapter 12 Chapter 13 Totals:  Chapter 7 Chapter 9 Chapter 11 Chapter 12 Chapter 13 Totals:  ———————————————————————————————————                          | Dec 31, Memphis 4,492 0 33 0 13,414 17,939 200 Memphis 1,200 0 52 0 2,485 3,737 2001 Over Jackson 487     | Jackson 1,519 0 19 3 3,312 4,853 01 Over 20 Jackson 487 0 20 (1) 450 956 er 2000 Total% 31.28%                 | Totals 6,011 0 52 3 16,726 22,792  00  Total % 30.29% 0.00% 86.75% -100.00% 18.53% |
| Chapter 9 Chapter 11 Chapter 12 Chapter 13 Totals:  Chapter 7 Chapter 9 Chapter 11 Chapter 12 Chapter 13 Totals:  Chapter 7 Chapter 7 Chapter 9                                | Dec 31, Memphis 4,492 0 33 0 13,414 17,939 200 Memphis 1,200 0 52 0 2,485 3,737 2001 Ovo Jackson 487 0    | Jackson  1,519 0 19 3 3,312 4,853  D1 Over 20 Jackson 487 0 20 (1) 450 956 er 2000  Total% 31.28% 0.00%        | Totals 6,011 0 52 3 16,726 22,792  00  Total % 30.29% 0.00% 86.75% -100.00% 18.53% |
| Chapter 9 Chapter 11 Chapter 12 Chapter 13 Totals:  Chapter 7 Chapter 9 Chapter 11 Chapter 12 Chapter 13 Totals:  ———————————————————————————————————                          | Dec 31, Memphis 4,492 0 33 0 13,414 17,939 200 Memphis 1,200 0 52 0 2,485 3,737 2001 Over Jackson 487     | Jackson 1,519 0 19 3 3,312 4,853 01 Over 20 Jackson 487 0 20 (1) 450 956 er 2000 Total% 31.28%                 | Totals 6,011 0 52 3 16,726 22,792  00  Total % 30.29% 0.00% 86.75% -100.00% 18.53% |
| Chapter 9 Chapter 11 Chapter 12 Chapter 13 Totals:  Chapter 7 Chapter 9 Chapter 11 Chapter 12 Chapter 13 Totals:  Chapter 7 Chapter 9 Chapter 11 Chapter 12 Chapter 13 Totals: | Dec 31, Memphis 4,492 0 33 0 13,414 17,939 200 Memphis 1,200 0 52 0 2,485 3,737 2001 Ovo Jackson 487 0 20 | Jackson  1,519 0 19 3 3,312 4,853  D1 Over 20 Jackson 487 0 20 (1) 450 956 er 2000  Total% 31.28% 0.00% 39.22% | Totals 6,011 0 52 3 16,726 22,792  00  Total % 30.29% 0.00% 86.75% -100.00% 18.53% |