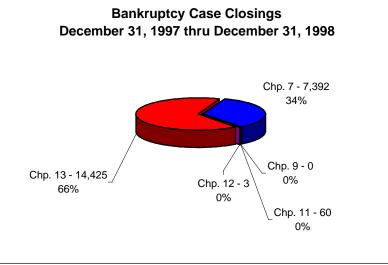

# UNITED STATES BANKRUPTCY COURT Western District of Tennessee PETITIONS CLOSED FOR TWELVE MONTH PERIODS BY DIVISIONS

|              | Dec. 31, 2000 - Dec. 31, 2001 |               |         |
|--------------|-------------------------------|---------------|---------|
|              | Memphis                       | Jackson       | Totals  |
| Chapter 7    | 5,892                         | 2,263         | 8,155   |
| Chapter 9    | 0                             | 0             | 0       |
| Chapter 11   | 36                            | 38            | 74      |
| Chapter 12   | 1                             | 2             | 3       |
| Chapter 13 _ | 12,923                        | 3,260         | 16,183  |
| Totals:      | 18,852                        | 5,563         | 24,415  |
|              |                               | 1999 - Dec. 3 |         |
| _            | Memphis                       | Jackson       | Totals  |
| Chapter 7    | 4,839                         | 1,699         | 6,538   |
| Chapter 9    | 0                             | 0             | 0       |
| Chapter 11   | 21                            | 15            | 36      |
| Chapter 12   | 1                             | 1             | 2       |
| Chapter 13   | 11,536                        | 2,995         | 14,531  |
| Totals:      | 16,397                        | 4,710         | 21,107  |
|              | Dec. 31,                      | 1998 - Dec. 3 | 1, 1999 |
| _            | Memphis                       | Jackson       | Totals  |
| Chapter 7    | 4,999                         | 1,755         | 6,754   |
| Chapter 9    | 0                             | 1             | 1       |
| Chapter 11   | 23                            | 25            | 48      |
| Chapter 12   | 0                             | 3             | 3       |
| Chapter 13   | 11,757                        | 2,781         | 14,538  |
| Totals:      | 16,779                        | 4,565         | 21,344  |
|              |                               | 1997 - Dec. 3 | 1, 1998 |
|              | Memphis                       | Jackson       | Totals  |
| Chapter 7    | 5,579                         | 1,813         | 7,392   |
| Chapter 9    | 0                             | 0             | 0       |
| Chapter 11   | 34                            | 26            | 60      |
| Chapter 12   | 0                             | 3             | 3       |
| Chapter 13   | 11,701                        | 2,724         | 14,425  |
| Totals:      | 17,314                        | 4,566         | 21,880  |
|              | 2001 Over 2000                |               |         |
|              | Memphis                       | Jackson       | Total % |