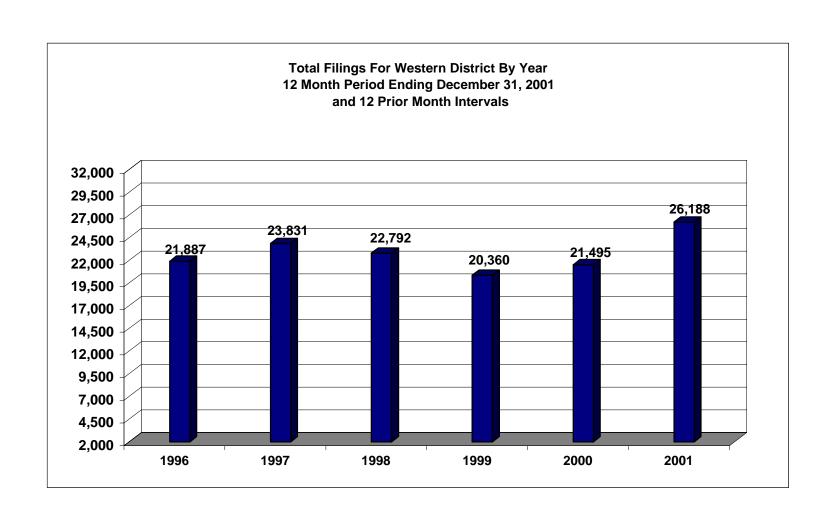

## United States Bankruptcy Court Western District of Tennessee

NOTE: Data For Each Year was Calculated Beginning Dec. 31 of that Year And Extending Backwards Twelve Months through Jan. 01

# UNITED STATES BANKRUPTCY COURT Western District of Tennessee PETITIONS FILED FOR TWELVE MONTH PERIODS BY DIVISIONS

|                                                                                                                                                                                | <u>Dec 3</u> 1,                                                                                           | 2000 - Dec 3                                                                                                   | 31, 2001                                                                           |
|--------------------------------------------------------------------------------------------------------------------------------------------------------------------------------|-----------------------------------------------------------------------------------------------------------|----------------------------------------------------------------------------------------------------------------|------------------------------------------------------------------------------------|
| _                                                                                                                                                                              | Memphis                                                                                                   | Jackson                                                                                                        | Totals                                                                             |
| Chapter 7                                                                                                                                                                      | 5,212                                                                                                     | 2,044                                                                                                          | 7,256                                                                              |
| Chapter 9                                                                                                                                                                      | 0                                                                                                         | 0                                                                                                              | 0                                                                                  |
| Chapter 11                                                                                                                                                                     | 84                                                                                                        | 71                                                                                                             | 155                                                                                |
| Chapter 12                                                                                                                                                                     | 0<br>15,000                                                                                               | 0<br>3.777                                                                                                     | 0<br>18,777                                                                        |
| Chapter 13 _<br>Totals:                                                                                                                                                        | 20,296                                                                                                    | 5,892                                                                                                          | 26,188                                                                             |
| Totais.                                                                                                                                                                        |                                                                                                           | 1999 - Dec 3                                                                                                   |                                                                                    |
|                                                                                                                                                                                | Memphis                                                                                                   | Jackson                                                                                                        | Totals                                                                             |
| Chapter 7                                                                                                                                                                      | 4,012                                                                                                     | 1,557                                                                                                          | 5,569                                                                              |
| Chapter 9                                                                                                                                                                      | 0                                                                                                         | 0                                                                                                              | 0,000                                                                              |
| Chapter 11                                                                                                                                                                     | 32                                                                                                        | 51                                                                                                             | 83                                                                                 |
| Chapter 12                                                                                                                                                                     | 0                                                                                                         | 1                                                                                                              | 1                                                                                  |
| Chapter 13                                                                                                                                                                     | 12,515                                                                                                    | 3,327                                                                                                          | 15,842                                                                             |
| Totals:                                                                                                                                                                        | 16,559                                                                                                    | 4,936                                                                                                          | 21,495                                                                             |
| Totals.                                                                                                                                                                        |                                                                                                           |                                                                                                                |                                                                                    |
|                                                                                                                                                                                | Memphis                                                                                                   | 1998 - Dec 3<br>Jackson                                                                                        | Totals                                                                             |
| Chapter 7                                                                                                                                                                      | 3,941                                                                                                     | 1,381                                                                                                          | 5,322                                                                              |
| Chapter 9                                                                                                                                                                      | 0,941                                                                                                     | 0,301                                                                                                          | 0,322                                                                              |
| Chapter 11                                                                                                                                                                     | 166                                                                                                       | 25                                                                                                             | 191                                                                                |
| Chapter 12                                                                                                                                                                     | 100                                                                                                       | 1                                                                                                              | 2                                                                                  |
| Chapter 13                                                                                                                                                                     | 12,048                                                                                                    | 2,797                                                                                                          | 14,845                                                                             |
| Totals:                                                                                                                                                                        | 16,156                                                                                                    | 4,204                                                                                                          | 20,360                                                                             |
| i Otais.                                                                                                                                                                       | 10,130                                                                                                    | 4,204                                                                                                          | 20,300                                                                             |
|                                                                                                                                                                                |                                                                                                           | 1007 Dec 3                                                                                                     | 1 1000                                                                             |
|                                                                                                                                                                                | Dec 31,                                                                                                   | 1997 - Dec 3                                                                                                   | -                                                                                  |
| Chanter 7                                                                                                                                                                      | Dec 31,<br>Memphis                                                                                        | Jackson                                                                                                        | Totals                                                                             |
| Chapter 7                                                                                                                                                                      | Dec 31,<br>Memphis<br>4,492                                                                               | Jackson<br>1,519                                                                                               | <b>Totals</b> 6,011                                                                |
| Chapter 9                                                                                                                                                                      | Dec 31,<br>Memphis<br>4,492<br>0                                                                          | <b>Jackson</b> 1,519 0                                                                                         | <b>Totals</b> 6,011                                                                |
| Chapter 9<br>Chapter 11                                                                                                                                                        | Dec 31,<br>Memphis<br>4,492<br>0<br>33                                                                    | <b>Jackson</b> 1,519 0 19                                                                                      | <b>Totals</b> 6,011 0 52                                                           |
| Chapter 9<br>Chapter 11<br>Chapter 12                                                                                                                                          | Dec 31,<br>Memphis<br>4,492<br>0<br>33<br>0                                                               | Jackson<br>1,519<br>0<br>19<br>3                                                                               | Totals<br>6,011<br>0<br>52<br>3                                                    |
| Chapter 9<br>Chapter 11<br>Chapter 12<br>Chapter 13                                                                                                                            | Dec 31,<br>Memphis<br>4,492<br>0<br>33<br>0<br>13,414                                                     | Jackson<br>1,519<br>0<br>19<br>3<br>3,312                                                                      | Totals<br>6,011<br>0<br>52<br>3<br>16,726                                          |
| Chapter 9<br>Chapter 11<br>Chapter 12                                                                                                                                          | Dec 31, Memphis 4,492 0 33 0 13,414 17,939                                                                | Jackson<br>1,519<br>0<br>19<br>3<br>3,312<br>4,853                                                             | Totals 6,011 0 52 3 16,726 22,792                                                  |
| Chapter 9<br>Chapter 11<br>Chapter 12<br>Chapter 13                                                                                                                            | Dec 31, Memphis 4,492 0 33 0 13,414 17,939                                                                | Jackson<br>1,519<br>0<br>19<br>3<br>3,312<br>4,853<br>D1 Over 20                                               | Totals 6,011 0 52 3 16,726 22,792                                                  |
| Chapter 9 Chapter 11 Chapter 12 Chapter 13 Totals:                                                                                                                             | Dec 31, Memphis 4,492 0 33 0 13,414 17,939 200 Memphis                                                    | Jackson 1,519 0 19 3 3,312 4,853 D1 Over 20 Jackson                                                            | Totals 6,011 0 52 3 16,726 22,792 00 Total %                                       |
| Chapter 9 Chapter 11 Chapter 12 Chapter 13 Totals:  Chapter 7                                                                                                                  | Dec 31, Memphis 4,492 0 33 0 13,414 17,939 200 Memphis 1,200                                              | Jackson 1,519 0 19 3 3,312 4,853 01 Over 20 Jackson 487                                                        | Totals 6,011 0 52 3 16,726 22,792 00 Total % 30.29%                                |
| Chapter 9 Chapter 11 Chapter 12 Chapter 13 Totals:  Chapter 7 Chapter 9                                                                                                        | Dec 31, Memphis 4,492 0 33 0 13,414 17,939 200 Memphis 1,200 0                                            | Jackson 1,519 0 19 3 3,312 4,853 01 Over 20 Jackson 487 0                                                      | Totals 6,011 0 52 3 16,726 22,792  00  Total % 30.29% 0.00%                        |
| Chapter 9 Chapter 11 Chapter 12 Chapter 13 Totals:  Chapter 7 Chapter 9 Chapter 11                                                                                             | Dec 31, Memphis 4,492 0 33 0 13,414 17,939 200 Memphis 1,200 0 52                                         | Jackson  1,519 0 19 3 3,312 4,853  01 Over 20  Jackson 487 0 20                                                | Totals 6,011 0 52 3 16,726 22,792  00  Total % 30.29% 0.00% 86.75%                 |
| Chapter 9 Chapter 11 Chapter 12 Chapter 13 Totals:  Chapter 7 Chapter 9 Chapter 11 Chapter 12                                                                                  | Dec 31, Memphis 4,492 0 33 0 13,414 17,939 200 Memphis 1,200 0 52 0                                       | Jackson  1,519 0 19 3 3,312 4,853  D1 Over 20 Jackson 487 0 20 (1)                                             | Totals 6,011 0 52 3 16,726 22,792  00  Total % 30.29% 0.00% 86.75% -100.00%        |
| Chapter 9 Chapter 11 Chapter 13 Totals:  Chapter 7 Chapter 9 Chapter 9 Chapter 11 Chapter 12 Chapter 13                                                                        | Dec 31, Memphis 4,492 0 33 0 13,414 17,939 200 Memphis 1,200 0 52 0 2,485                                 | Jackson  1,519 0 19 3 3,312 4,853  D1 Over 20 Jackson 487 0 20 (1) 450                                         | Totals 6,011 0 52 3 16,726 22,792  00  Total % 30.29% 0.00% 86.75% -100.00% 18.53% |
| Chapter 9 Chapter 11 Chapter 12 Chapter 13 Totals:  Chapter 7 Chapter 9 Chapter 11 Chapter 12                                                                                  | Dec 31, Memphis 4,492 0 33 0 13,414 17,939 200 Memphis 1,200 0 52 0 2,485 3,737                           | Jackson 1,519 0 19 3 3,312 4,853 D1 Over 20 Jackson 487 0 20 (1) 450 956                                       | Totals 6,011 0 52 3 16,726 22,792  00  Total % 30.29% 0.00% 86.75% -100.00%        |
| Chapter 9 Chapter 11 Chapter 13 Totals:  Chapter 7 Chapter 9 Chapter 9 Chapter 11 Chapter 12 Chapter 13                                                                        | Dec 31, Memphis 4,492 0 33 0 13,414 17,939 200 Memphis 1,200 0 52 0 2,485 3,737 2001 Ove                  | Jackson 1,519 0 19 3 3,312 4,853 D1 Over 20 Jackson 487 0 20 (1) 450 956 er 2000                               | Totals 6,011 0 52 3 16,726 22,792  00  Total % 30.29% 0.00% 86.75% -100.00% 18.53% |
| Chapter 9 Chapter 11 Chapter 13 Totals:  Chapter 7 Chapter 9 Chapter 9 Chapter 11 Chapter 12 Chapter 13 Totals:                                                                | Dec 31, Memphis 4,492 0 33 0 13,414 17,939 200 Memphis 1,200 0 52 0 2,485 3,737 2001 Over                 | Jackson  1,519 0 19 3 3,312 4,853 01 Over 20 Jackson 487 0 20 (1) 450 956 er 2000 Total%                       | Totals 6,011 0 52 3 16,726 22,792  00  Total % 30.29% 0.00% 86.75% -100.00% 18.53% |
| Chapter 9 Chapter 11 Chapter 12 Chapter 13 Totals:  Chapter 7 Chapter 9 Chapter 11 Chapter 12 Chapter 13 Totals:  ———————————————————————————————————                          | Dec 31, Memphis 4,492 0 33 0 13,414 17,939 200 Memphis 1,200 0 52 0 2,485 3,737 2001 Over Jackson 487     | Jackson 1,519 0 19 3 3,312 4,853 01 Over 20 Jackson 487 0 20 (1) 450 956 er 2000 Total% 31.28%                 | Totals 6,011 0 52 3 16,726 22,792  00  Total % 30.29% 0.00% 86.75% -100.00% 18.53% |
| Chapter 9 Chapter 11 Chapter 12 Chapter 13 Totals:  Chapter 7 Chapter 9 Chapter 11 Chapter 12 Chapter 13 Totals:  Chapter 7 Chapter 7 Chapter 9                                | Dec 31, Memphis 4,492 0 33 0 13,414 17,939 200 Memphis 1,200 0 52 0 2,485 3,737 2001 Ovo Jackson 487 0    | Jackson  1,519 0 19 3 3,312 4,853  D1 Over 20 Jackson 487 0 20 (1) 450 956 er 2000  Total% 31.28% 0.00%        | Totals 6,011 0 52 3 16,726 22,792  00  Total % 30.29% 0.00% 86.75% -100.00% 18.53% |
| Chapter 9 Chapter 11 Chapter 12 Chapter 13 Totals:  Chapter 7 Chapter 9 Chapter 11 Chapter 12 Chapter 13 Totals:  ———————————————————————————————————                          | Dec 31, Memphis 4,492 0 33 0 13,414 17,939 200 Memphis 1,200 0 52 0 2,485 3,737 2001 Over Jackson 487     | Jackson 1,519 0 19 3 3,312 4,853 01 Over 20 Jackson 487 0 20 (1) 450 956 er 2000 Total% 31.28%                 | Totals 6,011 0 52 3 16,726 22,792  00  Total % 30.29% 0.00% 86.75% -100.00% 18.53% |
| Chapter 9 Chapter 11 Chapter 12 Chapter 13 Totals:  Chapter 7 Chapter 9 Chapter 11 Chapter 12 Chapter 13 Totals:  Chapter 7 Chapter 9 Chapter 11 Chapter 12 Chapter 13 Totals: | Dec 31, Memphis 4,492 0 33 0 13,414 17,939 200 Memphis 1,200 0 52 0 2,485 3,737 2001 Ovo Jackson 487 0 20 | Jackson  1,519 0 19 3 3,312 4,853  D1 Over 20 Jackson 487 0 20 (1) 450 956 er 2000  Total% 31.28% 0.00% 39.22% | Totals 6,011 0 52 3 16,726 22,792  00  Total % 30.29% 0.00% 86.75% -100.00% 18.53% |