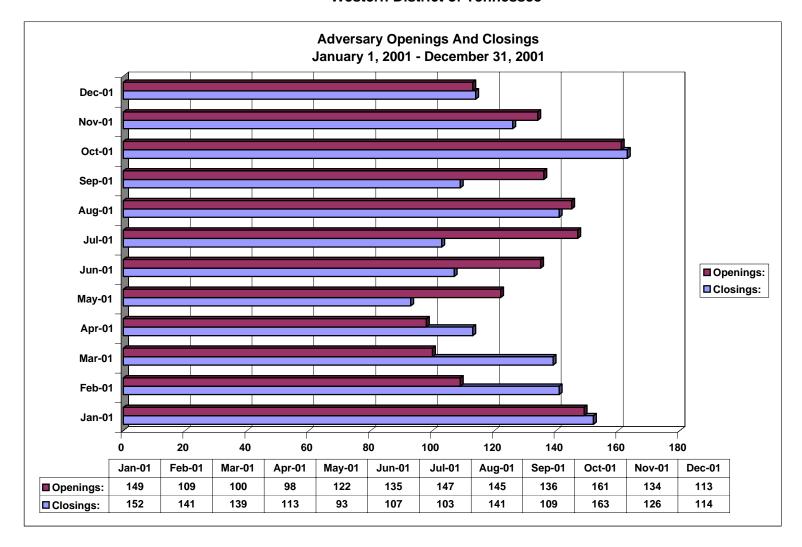

all Change 2001 to 2000 (Both Divisions)

15.67%

| _          | 2001 Over 2000  |        |  |
|------------|-----------------|--------|--|
|            | Memphis Total % |        |  |
| Chapter 7  | 1,053           | 21.76% |  |
| Chapter 9  | 0               | 0.00%  |  |
| Chapter 11 | 15              | 68.18% |  |
| Chapter 12 | 0               | 0.00%  |  |
| Chapter 13 | 1,387           | 12.02% |  |
| Totals:    | 2,455           | 14.97% |  |



#### United States Bankruptcy Court Western District of Tennessee









## United States Bankruptcy Court Western District of Tennessee









NOTE: Data For Each Year was Calculated Beginning Dec. 31 of that Year And Extending Backwards Twelve Months through Jan. 01



### United States Bankruptcy Court Western District of Tennessee