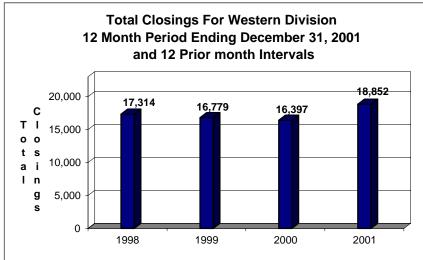

# UNITED STATES BANKRUPTCY COURT Western District of Tennessee PETITIONS CLOSED FOR TWELVE MONTH PERIODS BY DIVISIONS

|              | Dec. 31, 2000 - Dec. 31, 2001 |               |         |
|--------------|-------------------------------|---------------|---------|
|              | Memphis                       | Jackson       | Totals  |
| Chapter 7    | 5,892                         | 2,263         | 8,155   |
| Chapter 9    | 0                             | 0             | 0       |
| Chapter 11   | 36                            | 38            | 74      |
| Chapter 12   | 1                             | 2             | 3       |
| Chapter 13 _ | 12,923                        | 3,260         | 16,183  |
| Totals:      | 18,852                        | 5,563         | 24,415  |
|              |                               | 1999 - Dec. 3 |         |
| _            | Memphis                       | Jackson       | Totals  |
| Chapter 7    | 4,839                         | 1,699         | 6,538   |
| Chapter 9    | 0                             | 0             | 0       |
| Chapter 11   | 21                            | 15            | 36      |
| Chapter 12   | 1                             | 1             | 2       |
| Chapter 13   | 11,536                        | 2,995         | 14,531  |
| Totals:      | 16,397                        | 4,710         | 21,107  |
|              | Dec. 31,                      | 1998 - Dec. 3 | 1, 1999 |
| _            | Memphis                       | Jackson       | Totals  |
| Chapter 7    | 4,999                         | 1,755         | 6,754   |
| Chapter 9    | 0                             | 1             | 1       |
| Chapter 11   | 23                            | 25            | 48      |
| Chapter 12   | 0                             | 3             | 3       |
| Chapter 13   | 11,757                        | 2,781         | 14,538  |
| Totals:      | 16,779                        | 4,565         | 21,344  |
|              |                               | 1997 - Dec. 3 | 1, 1998 |
|              | Memphis                       | Jackson       | Totals  |
| Chapter 7    | 5,579                         | 1,813         | 7,392   |
| Chapter 9    | 0                             | 0             | 0       |
| Chapter 11   | 34                            | 26            | 60      |
| Chapter 12   | 0                             | 3             | 3       |
| Chapter 13   | 11,701                        | 2,724         | 14,425  |
| Totals:      | 17,314                        | 4,566         | 21,880  |
|              | 2001 Over 2000                |               |         |
|              | Memphis                       | Jackson       | Total % |