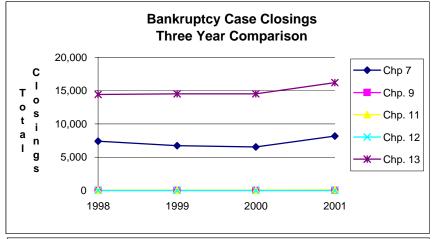

# UNITED STATES BANKRUPTCY COURT Western District of Tennessee PETITIONS CLOSED FOR TWELVE MONTH PERIODS BY DIVISIONS

|              | Dec. 31, 2000 - Dec. 31, 2001 |               |         |
|--------------|-------------------------------|---------------|---------|
|              | Memphis                       | Jackson       | Totals  |
| Chapter 7    | 5,892                         | 2,263         | 8,155   |
| Chapter 9    | 0                             | 0             | 0       |
| Chapter 11   | 36                            | 38            | 74      |
| Chapter 12   | 1                             | 2             | 3       |
| Chapter 13 _ | 12,923                        | 3,260         | 16,183  |
| Totals:      | 18,852                        | 5,563         | 24,415  |
|              |                               | 1999 - Dec. 3 |         |
| _            | Memphis                       | Jackson       | Totals  |
| Chapter 7    | 4,839                         | 1,699         | 6,538   |
| Chapter 9    | 0                             | 0             | 0       |
| Chapter 11   | 21                            | 15            | 36      |
| Chapter 12   | 1                             | 1             | 2       |
| Chapter 13   | 11,536                        | 2,995         | 14,531  |
| Totals:      | 16,397                        | 4,710         | 21,107  |
|              | Dec. 31,                      | 1998 - Dec. 3 | 1, 1999 |
| _            | Memphis                       | Jackson       | Totals  |
| Chapter 7    | 4,999                         | 1,755         | 6,754   |
| Chapter 9    | 0                             | 1             | 1       |
| Chapter 11   | 23                            | 25            | 48      |
| Chapter 12   | 0                             | 3             | 3       |
| Chapter 13   | 11,757                        | 2,781         | 14,538  |
| Totals:      | 16,779                        | 4,565         | 21,344  |
|              |                               | 1997 - Dec. 3 | 1, 1998 |
|              | Memphis                       | Jackson       | Totals  |
| Chapter 7    | 5,579                         | 1,813         | 7,392   |
| Chapter 9    | 0                             | 0             | 0       |
| Chapter 11   | 34                            | 26            | 60      |
| Chapter 12   | 0                             | 3             | 3       |
| Chapter 13   | 11,701                        | 2,724         | 14,425  |
| Totals:      | 17,314                        | 4,566         | 21,880  |
|              | 2001 Over 2000                |               |         |
|              | Memphis                       | Jackson       | Total % |