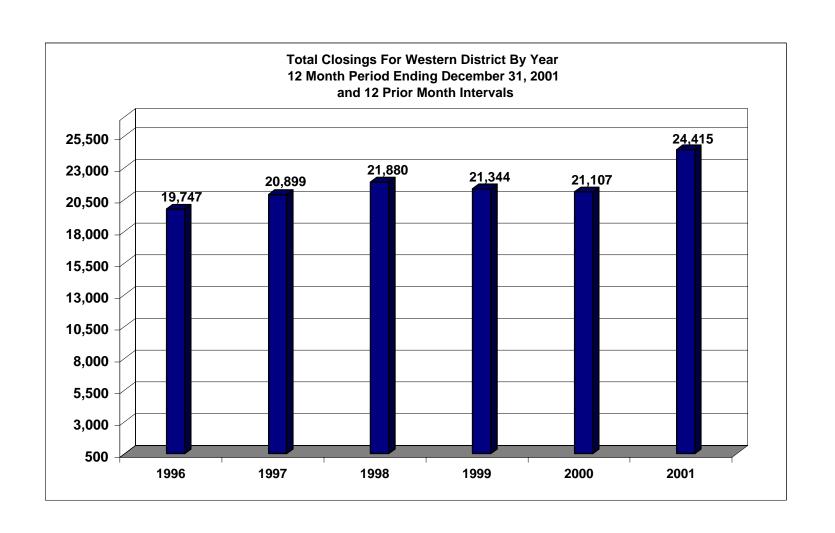

## United States Bankruptcy Court Western District of Tennessee

NOTE: Data For Each Year was Calculated Beginning Dec. 31 of that Year And Extending Backwards Twelve Months through Jan. 01