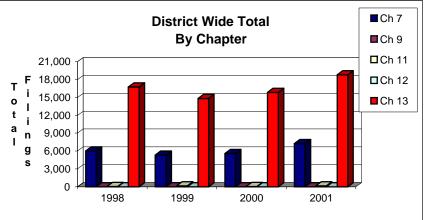

# UNITED STATES BANKRUPTCY COURT Western District of Tennessee PETITIONS FILED FOR TWELVE MONTH PERIODS BY DIVISIONS

|                                                                                                                                                                                | <u>Dec 3</u> 1,                                                                                           | 2000 - Dec 3                                                                                                   | 31, 2001                                                                           |
|--------------------------------------------------------------------------------------------------------------------------------------------------------------------------------|-----------------------------------------------------------------------------------------------------------|----------------------------------------------------------------------------------------------------------------|------------------------------------------------------------------------------------|
| _                                                                                                                                                                              | Memphis                                                                                                   | Jackson                                                                                                        | Totals                                                                             |
| Chapter 7                                                                                                                                                                      | 5,212                                                                                                     | 2,044                                                                                                          | 7,256                                                                              |
| Chapter 9                                                                                                                                                                      | 0                                                                                                         | 0                                                                                                              | 0                                                                                  |
| Chapter 11                                                                                                                                                                     | 84                                                                                                        | 71                                                                                                             | 155                                                                                |
| Chapter 12                                                                                                                                                                     | 0<br>15,000                                                                                               | 0<br>3.777                                                                                                     | 0<br>18,777                                                                        |
| Chapter 13 _<br>Totals:                                                                                                                                                        | 20,296                                                                                                    | 5,892                                                                                                          | 26,188                                                                             |
| Totais.                                                                                                                                                                        |                                                                                                           | 1999 - Dec 3                                                                                                   |                                                                                    |
|                                                                                                                                                                                | Memphis                                                                                                   | Jackson                                                                                                        | Totals                                                                             |
| Chapter 7                                                                                                                                                                      | 4,012                                                                                                     | 1,557                                                                                                          | 5,569                                                                              |
| Chapter 9                                                                                                                                                                      | 0                                                                                                         | 0                                                                                                              | 0,000                                                                              |
| Chapter 11                                                                                                                                                                     | 32                                                                                                        | 51                                                                                                             | 83                                                                                 |
| Chapter 12                                                                                                                                                                     | 0                                                                                                         | 1                                                                                                              | 1                                                                                  |
| Chapter 13                                                                                                                                                                     | 12,515                                                                                                    | 3,327                                                                                                          | 15,842                                                                             |
| Totals:                                                                                                                                                                        | 16,559                                                                                                    | 4,936                                                                                                          | 21,495                                                                             |
| Totals.                                                                                                                                                                        |                                                                                                           |                                                                                                                |                                                                                    |
|                                                                                                                                                                                | Memphis                                                                                                   | 1998 - Dec 3<br>Jackson                                                                                        | Totals                                                                             |
| Chapter 7                                                                                                                                                                      | 3,941                                                                                                     | 1,381                                                                                                          | 5,322                                                                              |
| Chapter 9                                                                                                                                                                      | 0,941                                                                                                     | 0,301                                                                                                          | 0,322                                                                              |
| Chapter 11                                                                                                                                                                     | 166                                                                                                       | 25                                                                                                             | 191                                                                                |
| Chapter 12                                                                                                                                                                     | 100                                                                                                       | 1                                                                                                              | 2                                                                                  |
| Chapter 13                                                                                                                                                                     | 12,048                                                                                                    | 2,797                                                                                                          | 14,845                                                                             |
| Totals:                                                                                                                                                                        | 16,156                                                                                                    | 4,204                                                                                                          | 20,360                                                                             |
| i Otais.                                                                                                                                                                       | 10,130                                                                                                    | 4,204                                                                                                          | 20,300                                                                             |
|                                                                                                                                                                                |                                                                                                           | 1007 Dec 3                                                                                                     | 1 1000                                                                             |
|                                                                                                                                                                                | Dec 31,                                                                                                   | 1997 - Dec 3                                                                                                   | -                                                                                  |
| Chanter 7                                                                                                                                                                      | Dec 31,<br>Memphis                                                                                        | Jackson                                                                                                        | Totals                                                                             |
| Chapter 7                                                                                                                                                                      | Dec 31,<br>Memphis<br>4,492                                                                               | Jackson<br>1,519                                                                                               | <b>Totals</b> 6,011                                                                |
| Chapter 9                                                                                                                                                                      | Dec 31,<br>Memphis<br>4,492<br>0                                                                          | <b>Jackson</b> 1,519 0                                                                                         | <b>Totals</b> 6,011                                                                |
| Chapter 9<br>Chapter 11                                                                                                                                                        | Dec 31,<br>Memphis<br>4,492<br>0<br>33                                                                    | <b>Jackson</b> 1,519 0 19                                                                                      | <b>Totals</b> 6,011 0 52                                                           |
| Chapter 9<br>Chapter 11<br>Chapter 12                                                                                                                                          | Dec 31,<br>Memphis<br>4,492<br>0<br>33<br>0                                                               | Jackson<br>1,519<br>0<br>19<br>3                                                                               | Totals<br>6,011<br>0<br>52<br>3                                                    |
| Chapter 9<br>Chapter 11<br>Chapter 12<br>Chapter 13                                                                                                                            | Dec 31,<br>Memphis<br>4,492<br>0<br>33<br>0<br>13,414                                                     | Jackson<br>1,519<br>0<br>19<br>3<br>3,312                                                                      | Totals<br>6,011<br>0<br>52<br>3<br>16,726                                          |
| Chapter 9<br>Chapter 11<br>Chapter 12                                                                                                                                          | Dec 31, Memphis 4,492 0 33 0 13,414 17,939                                                                | Jackson<br>1,519<br>0<br>19<br>3<br>3,312<br>4,853                                                             | Totals 6,011 0 52 3 16,726 22,792                                                  |
| Chapter 9<br>Chapter 11<br>Chapter 12<br>Chapter 13                                                                                                                            | Dec 31, Memphis 4,492 0 33 0 13,414 17,939                                                                | Jackson<br>1,519<br>0<br>19<br>3<br>3,312<br>4,853<br>D1 Over 20                                               | Totals 6,011 0 52 3 16,726 22,792                                                  |
| Chapter 9 Chapter 11 Chapter 12 Chapter 13 Totals:                                                                                                                             | Dec 31, Memphis 4,492 0 33 0 13,414 17,939 200 Memphis                                                    | Jackson 1,519 0 19 3 3,312 4,853 D1 Over 20 Jackson                                                            | Totals 6,011 0 52 3 16,726 22,792 00 Total %                                       |
| Chapter 9 Chapter 11 Chapter 12 Chapter 13 Totals:  Chapter 7                                                                                                                  | Dec 31, Memphis 4,492 0 33 0 13,414 17,939 200 Memphis 1,200                                              | Jackson 1,519 0 19 3 3,312 4,853 01 Over 20 Jackson 487                                                        | Totals 6,011 0 52 3 16,726 22,792 00 Total % 30.29%                                |
| Chapter 9 Chapter 11 Chapter 12 Chapter 13 Totals:  Chapter 7 Chapter 9                                                                                                        | Dec 31, Memphis 4,492 0 33 0 13,414 17,939 200 Memphis 1,200 0                                            | Jackson 1,519 0 19 3 3,312 4,853 01 Over 20 Jackson 487 0                                                      | Totals 6,011 0 52 3 16,726 22,792  00  Total % 30.29% 0.00%                        |
| Chapter 9 Chapter 11 Chapter 12 Chapter 13 Totals:  Chapter 7 Chapter 9 Chapter 11                                                                                             | Dec 31, Memphis 4,492 0 33 0 13,414 17,939 200 Memphis 1,200 0 52                                         | Jackson  1,519 0 19 3 3,312 4,853  01 Over 20  Jackson 487 0 20                                                | Totals 6,011 0 52 3 16,726 22,792  00  Total % 30.29% 0.00% 86.75%                 |
| Chapter 9 Chapter 11 Chapter 12 Chapter 13 Totals:  Chapter 7 Chapter 9 Chapter 11 Chapter 12                                                                                  | Dec 31, Memphis 4,492 0 33 0 13,414 17,939 200 Memphis 1,200 0 52 0                                       | Jackson  1,519 0 19 3 3,312 4,853  D1 Over 20 Jackson 487 0 20 (1)                                             | Totals 6,011 0 52 3 16,726 22,792  00  Total % 30.29% 0.00% 86.75% -100.00%        |
| Chapter 9 Chapter 11 Chapter 13 Totals:  Chapter 7 Chapter 9 Chapter 9 Chapter 11 Chapter 12 Chapter 13                                                                        | Dec 31, Memphis 4,492 0 33 0 13,414 17,939 200 Memphis 1,200 0 52 0 2,485                                 | Jackson  1,519 0 19 3 3,312 4,853  D1 Over 20 Jackson 487 0 20 (1) 450                                         | Totals 6,011 0 52 3 16,726 22,792  00  Total % 30.29% 0.00% 86.75% -100.00% 18.53% |
| Chapter 9 Chapter 11 Chapter 12 Chapter 13 Totals:  Chapter 7 Chapter 9 Chapter 11 Chapter 12                                                                                  | Dec 31, Memphis 4,492 0 33 0 13,414 17,939 200 Memphis 1,200 0 52 0 2,485 3,737                           | Jackson 1,519 0 19 3 3,312 4,853 D1 Over 20 Jackson 487 0 20 (1) 450 956                                       | Totals 6,011 0 52 3 16,726 22,792  00  Total % 30.29% 0.00% 86.75% -100.00%        |
| Chapter 9 Chapter 11 Chapter 13 Totals:  Chapter 7 Chapter 9 Chapter 9 Chapter 11 Chapter 12 Chapter 13                                                                        | Dec 31, Memphis 4,492 0 33 0 13,414 17,939 200 Memphis 1,200 0 52 0 2,485 3,737 2001 Ove                  | Jackson 1,519 0 19 3 3,312 4,853 D1 Over 20 Jackson 487 0 20 (1) 450 956 er 2000                               | Totals 6,011 0 52 3 16,726 22,792  00  Total % 30.29% 0.00% 86.75% -100.00% 18.53% |
| Chapter 9 Chapter 11 Chapter 13 Totals:  Chapter 7 Chapter 9 Chapter 9 Chapter 11 Chapter 12 Chapter 13 Totals:                                                                | Dec 31, Memphis 4,492 0 33 0 13,414 17,939 200 Memphis 1,200 0 52 0 2,485 3,737 2001 Over                 | Jackson  1,519 0 19 3 3,312 4,853 01 Over 20 Jackson 487 0 20 (1) 450 956 er 2000 Total%                       | Totals 6,011 0 52 3 16,726 22,792  00  Total % 30.29% 0.00% 86.75% -100.00% 18.53% |
| Chapter 9 Chapter 11 Chapter 12 Chapter 13 Totals:  Chapter 7 Chapter 9 Chapter 11 Chapter 12 Chapter 13 Totals:  ———————————————————————————————————                          | Dec 31, Memphis 4,492 0 33 0 13,414 17,939 200 Memphis 1,200 0 52 0 2,485 3,737 2001 Over Jackson 487     | Jackson 1,519 0 19 3 3,312 4,853 01 Over 20 Jackson 487 0 20 (1) 450 956 er 2000 Total% 31.28%                 | Totals 6,011 0 52 3 16,726 22,792  00  Total % 30.29% 0.00% 86.75% -100.00% 18.53% |
| Chapter 9 Chapter 11 Chapter 12 Chapter 13 Totals:  Chapter 7 Chapter 9 Chapter 11 Chapter 12 Chapter 13 Totals:  Chapter 7 Chapter 7 Chapter 9                                | Dec 31, Memphis 4,492 0 33 0 13,414 17,939 200 Memphis 1,200 0 52 0 2,485 3,737 2001 Ovo Jackson 487 0    | Jackson  1,519 0 19 3 3,312 4,853  D1 Over 20 Jackson 487 0 20 (1) 450 956 er 2000  Total% 31.28% 0.00%        | Totals 6,011 0 52 3 16,726 22,792  00  Total % 30.29% 0.00% 86.75% -100.00% 18.53% |
| Chapter 9 Chapter 11 Chapter 12 Chapter 13 Totals:  Chapter 7 Chapter 9 Chapter 11 Chapter 12 Chapter 13 Totals:  ———————————————————————————————————                          | Dec 31, Memphis 4,492 0 33 0 13,414 17,939 200 Memphis 1,200 0 52 0 2,485 3,737 2001 Over Jackson 487     | Jackson 1,519 0 19 3 3,312 4,853 01 Over 20 Jackson 487 0 20 (1) 450 956 er 2000 Total% 31.28%                 | Totals 6,011 0 52 3 16,726 22,792  00  Total % 30.29% 0.00% 86.75% -100.00% 18.53% |
| Chapter 9 Chapter 11 Chapter 12 Chapter 13 Totals:  Chapter 7 Chapter 9 Chapter 11 Chapter 12 Chapter 13 Totals:  Chapter 7 Chapter 9 Chapter 11 Chapter 12 Chapter 13 Totals: | Dec 31, Memphis 4,492 0 33 0 13,414 17,939 200 Memphis 1,200 0 52 0 2,485 3,737 2001 Ovo Jackson 487 0 20 | Jackson  1,519 0 19 3 3,312 4,853  D1 Over 20 Jackson 487 0 20 (1) 450 956 er 2000  Total% 31.28% 0.00% 39.22% | Totals 6,011 0 52 3 16,726 22,792  00  Total % 30.29% 0.00% 86.75% -100.00% 18.53% |