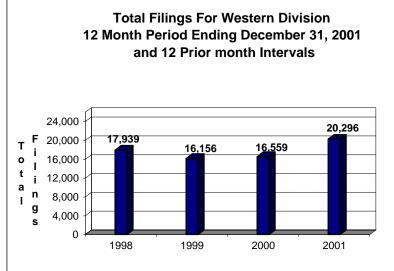

# UNITED STATES BANKRUPTCY COURT Western District of Tennessee PETITIONS FILED FOR TWELVE MONTH PERIODS BY DIVISIONS

|                                                                                                                                                                                | <u>Dec 3</u> 1,                                                                                           | 2000 - Dec 3                                                                                                   | 31, 2001                                                                           |
|--------------------------------------------------------------------------------------------------------------------------------------------------------------------------------|-----------------------------------------------------------------------------------------------------------|----------------------------------------------------------------------------------------------------------------|------------------------------------------------------------------------------------|
| _                                                                                                                                                                              | Memphis                                                                                                   | Jackson                                                                                                        | Totals                                                                             |
| Chapter 7                                                                                                                                                                      | 5,212                                                                                                     | 2,044                                                                                                          | 7,256                                                                              |
| Chapter 9                                                                                                                                                                      | 0                                                                                                         | 0                                                                                                              | 0                                                                                  |
| Chapter 11                                                                                                                                                                     | 84                                                                                                        | 71                                                                                                             | 155                                                                                |
| Chapter 12                                                                                                                                                                     | 0<br>15,000                                                                                               | 0<br>3.777                                                                                                     | 0<br>18,777                                                                        |
| Chapter 13 _<br>Totals:                                                                                                                                                        | 20,296                                                                                                    | 5,892                                                                                                          | 26,188                                                                             |
| Totais.                                                                                                                                                                        |                                                                                                           | 1999 - Dec 3                                                                                                   |                                                                                    |
|                                                                                                                                                                                | Memphis                                                                                                   | Jackson                                                                                                        | Totals                                                                             |
| Chapter 7                                                                                                                                                                      | 4,012                                                                                                     | 1,557                                                                                                          | 5,569                                                                              |
| Chapter 9                                                                                                                                                                      | 0                                                                                                         | 0                                                                                                              | 0,000                                                                              |
| Chapter 11                                                                                                                                                                     | 32                                                                                                        | 51                                                                                                             | 83                                                                                 |
| Chapter 12                                                                                                                                                                     | 0                                                                                                         | 1                                                                                                              | 1                                                                                  |
| Chapter 13                                                                                                                                                                     | 12,515                                                                                                    | 3,327                                                                                                          | 15,842                                                                             |
| Totals:                                                                                                                                                                        | 16,559                                                                                                    | 4,936                                                                                                          | 21,495                                                                             |
| Totals.                                                                                                                                                                        |                                                                                                           |                                                                                                                |                                                                                    |
|                                                                                                                                                                                | Memphis                                                                                                   | 1998 - Dec 3<br>Jackson                                                                                        | Totals                                                                             |
| Chapter 7                                                                                                                                                                      | 3,941                                                                                                     | 1,381                                                                                                          | 5,322                                                                              |
| Chapter 9                                                                                                                                                                      | 0,941                                                                                                     | 0,301                                                                                                          | 0,322                                                                              |
| Chapter 11                                                                                                                                                                     | 166                                                                                                       | 25                                                                                                             | 191                                                                                |
| Chapter 12                                                                                                                                                                     | 100                                                                                                       | 1                                                                                                              | 2                                                                                  |
| Chapter 13                                                                                                                                                                     | 12,048                                                                                                    | 2,797                                                                                                          | 14,845                                                                             |
| Totals:                                                                                                                                                                        | 16,156                                                                                                    | 4,204                                                                                                          | 20,360                                                                             |
| i Otais.                                                                                                                                                                       | 10,130                                                                                                    | 4,204                                                                                                          | 20,300                                                                             |
|                                                                                                                                                                                |                                                                                                           | 1007 Dec 3                                                                                                     | 1 1000                                                                             |
|                                                                                                                                                                                | Dec 31,                                                                                                   | 1997 - Dec 3                                                                                                   | -                                                                                  |
| Chanter 7                                                                                                                                                                      | Dec 31,<br>Memphis                                                                                        | Jackson                                                                                                        | Totals                                                                             |
| Chapter 7                                                                                                                                                                      | Dec 31,<br>Memphis<br>4,492                                                                               | Jackson<br>1,519                                                                                               | <b>Totals</b> 6,011                                                                |
| Chapter 9                                                                                                                                                                      | Dec 31,<br>Memphis<br>4,492<br>0                                                                          | <b>Jackson</b> 1,519 0                                                                                         | <b>Totals</b> 6,011                                                                |
| Chapter 9<br>Chapter 11                                                                                                                                                        | Dec 31,<br>Memphis<br>4,492<br>0<br>33                                                                    | <b>Jackson</b> 1,519 0 19                                                                                      | <b>Totals</b> 6,011 0 52                                                           |
| Chapter 9<br>Chapter 11<br>Chapter 12                                                                                                                                          | Dec 31,<br>Memphis<br>4,492<br>0<br>33<br>0                                                               | Jackson<br>1,519<br>0<br>19<br>3                                                                               | Totals<br>6,011<br>0<br>52<br>3                                                    |
| Chapter 9<br>Chapter 11<br>Chapter 12<br>Chapter 13                                                                                                                            | Dec 31,<br>Memphis<br>4,492<br>0<br>33<br>0<br>13,414                                                     | Jackson<br>1,519<br>0<br>19<br>3<br>3,312                                                                      | Totals<br>6,011<br>0<br>52<br>3<br>16,726                                          |
| Chapter 9<br>Chapter 11<br>Chapter 12                                                                                                                                          | Dec 31, Memphis 4,492 0 33 0 13,414 17,939                                                                | Jackson<br>1,519<br>0<br>19<br>3<br>3,312<br>4,853                                                             | Totals 6,011 0 52 3 16,726 22,792                                                  |
| Chapter 9<br>Chapter 11<br>Chapter 12<br>Chapter 13                                                                                                                            | Dec 31, Memphis 4,492 0 33 0 13,414 17,939                                                                | Jackson<br>1,519<br>0<br>19<br>3<br>3,312<br>4,853<br>D1 Over 20                                               | Totals 6,011 0 52 3 16,726 22,792                                                  |
| Chapter 9 Chapter 11 Chapter 12 Chapter 13 Totals:                                                                                                                             | Dec 31, Memphis 4,492 0 33 0 13,414 17,939 200 Memphis                                                    | Jackson 1,519 0 19 3 3,312 4,853 D1 Over 20 Jackson                                                            | Totals 6,011 0 52 3 16,726 22,792 00 Total %                                       |
| Chapter 9 Chapter 11 Chapter 12 Chapter 13 Totals:  Chapter 7                                                                                                                  | Dec 31, Memphis 4,492 0 33 0 13,414 17,939 200 Memphis 1,200                                              | Jackson 1,519 0 19 3 3,312 4,853 01 Over 20 Jackson 487                                                        | Totals 6,011 0 52 3 16,726 22,792 00 Total % 30.29%                                |
| Chapter 9 Chapter 11 Chapter 12 Chapter 13 Totals:  Chapter 7 Chapter 9                                                                                                        | Dec 31, Memphis 4,492 0 33 0 13,414 17,939 200 Memphis 1,200 0                                            | Jackson 1,519 0 19 3 3,312 4,853 01 Over 20 Jackson 487 0                                                      | Totals 6,011 0 52 3 16,726 22,792  00  Total % 30.29% 0.00%                        |
| Chapter 9 Chapter 11 Chapter 12 Chapter 13 Totals:  Chapter 7 Chapter 9 Chapter 11                                                                                             | Dec 31, Memphis 4,492 0 33 0 13,414 17,939 200 Memphis 1,200 0 52                                         | Jackson  1,519 0 19 3 3,312 4,853  01 Over 20  Jackson 487 0 20                                                | Totals 6,011 0 52 3 16,726 22,792  00  Total % 30.29% 0.00% 86.75%                 |
| Chapter 9 Chapter 11 Chapter 12 Chapter 13 Totals:  Chapter 7 Chapter 9 Chapter 11 Chapter 12                                                                                  | Dec 31, Memphis 4,492 0 33 0 13,414 17,939 200 Memphis 1,200 0 52 0                                       | Jackson  1,519 0 19 3 3,312 4,853  D1 Over 20 Jackson 487 0 20 (1)                                             | Totals 6,011 0 52 3 16,726 22,792  00  Total % 30.29% 0.00% 86.75% -100.00%        |
| Chapter 9 Chapter 11 Chapter 13 Totals:  Chapter 7 Chapter 9 Chapter 9 Chapter 11 Chapter 12 Chapter 13                                                                        | Dec 31, Memphis 4,492 0 33 0 13,414 17,939 200 Memphis 1,200 0 52 0 2,485                                 | Jackson  1,519 0 19 3 3,312 4,853  D1 Over 20 Jackson 487 0 20 (1) 450                                         | Totals 6,011 0 52 3 16,726 22,792  00  Total % 30.29% 0.00% 86.75% -100.00% 18.53% |
| Chapter 9 Chapter 11 Chapter 12 Chapter 13 Totals:  Chapter 7 Chapter 9 Chapter 11 Chapter 12                                                                                  | Dec 31, Memphis 4,492 0 33 0 13,414 17,939 200 Memphis 1,200 0 52 0 2,485 3,737                           | Jackson 1,519 0 19 3 3,312 4,853 D1 Over 20 Jackson 487 0 20 (1) 450 956                                       | Totals 6,011 0 52 3 16,726 22,792  00  Total % 30.29% 0.00% 86.75% -100.00%        |
| Chapter 9 Chapter 11 Chapter 13 Totals:  Chapter 7 Chapter 9 Chapter 9 Chapter 11 Chapter 12 Chapter 13                                                                        | Dec 31, Memphis 4,492 0 33 0 13,414 17,939 200 Memphis 1,200 0 52 0 2,485 3,737 2001 Ove                  | Jackson 1,519 0 19 3 3,312 4,853 D1 Over 20 Jackson 487 0 20 (1) 450 956 er 2000                               | Totals 6,011 0 52 3 16,726 22,792  00  Total % 30.29% 0.00% 86.75% -100.00% 18.53% |
| Chapter 9 Chapter 11 Chapter 13 Totals:  Chapter 7 Chapter 9 Chapter 9 Chapter 11 Chapter 12 Chapter 13 Totals:                                                                | Dec 31, Memphis 4,492 0 33 0 13,414 17,939 200 Memphis 1,200 0 52 0 2,485 3,737 2001 Over                 | Jackson  1,519 0 19 3 3,312 4,853 01 Over 20 Jackson 487 0 20 (1) 450 956 er 2000 Total%                       | Totals 6,011 0 52 3 16,726 22,792  00  Total % 30.29% 0.00% 86.75% -100.00% 18.53% |
| Chapter 9 Chapter 11 Chapter 12 Chapter 13 Totals:  Chapter 7 Chapter 9 Chapter 11 Chapter 12 Chapter 13 Totals:  ———————————————————————————————————                          | Dec 31, Memphis 4,492 0 33 0 13,414 17,939 200 Memphis 1,200 0 52 0 2,485 3,737 2001 Over Jackson 487     | Jackson 1,519 0 19 3 3,312 4,853 01 Over 20 Jackson 487 0 20 (1) 450 956 er 2000 Total% 31.28%                 | Totals 6,011 0 52 3 16,726 22,792  00  Total % 30.29% 0.00% 86.75% -100.00% 18.53% |
| Chapter 9 Chapter 11 Chapter 12 Chapter 13 Totals:  Chapter 7 Chapter 9 Chapter 11 Chapter 12 Chapter 13 Totals:  Chapter 7 Chapter 7 Chapter 9                                | Dec 31, Memphis 4,492 0 33 0 13,414 17,939 200 Memphis 1,200 0 52 0 2,485 3,737 2001 Ovo Jackson 487 0    | Jackson  1,519 0 19 3 3,312 4,853  D1 Over 20 Jackson 487 0 20 (1) 450 956 er 2000  Total% 31.28% 0.00%        | Totals 6,011 0 52 3 16,726 22,792  00  Total % 30.29% 0.00% 86.75% -100.00% 18.53% |
| Chapter 9 Chapter 11 Chapter 12 Chapter 13 Totals:  Chapter 7 Chapter 9 Chapter 11 Chapter 12 Chapter 13 Totals:  ———————————————————————————————————                          | Dec 31, Memphis 4,492 0 33 0 13,414 17,939 200 Memphis 1,200 0 52 0 2,485 3,737 2001 Over Jackson 487     | Jackson 1,519 0 19 3 3,312 4,853 01 Over 20 Jackson 487 0 20 (1) 450 956 er 2000 Total% 31.28%                 | Totals 6,011 0 52 3 16,726 22,792  00  Total % 30.29% 0.00% 86.75% -100.00% 18.53% |
| Chapter 9 Chapter 11 Chapter 12 Chapter 13 Totals:  Chapter 7 Chapter 9 Chapter 11 Chapter 12 Chapter 13 Totals:  Chapter 7 Chapter 9 Chapter 11 Chapter 12 Chapter 13 Totals: | Dec 31, Memphis 4,492 0 33 0 13,414 17,939 200 Memphis 1,200 0 52 0 2,485 3,737 2001 Ovo Jackson 487 0 20 | Jackson  1,519 0 19 3 3,312 4,853  D1 Over 20 Jackson 487 0 20 (1) 450 956 er 2000  Total% 31.28% 0.00% 39.22% | Totals 6,011 0 52 3 16,726 22,792  00  Total % 30.29% 0.00% 86.75% -100.00% 18.53% |