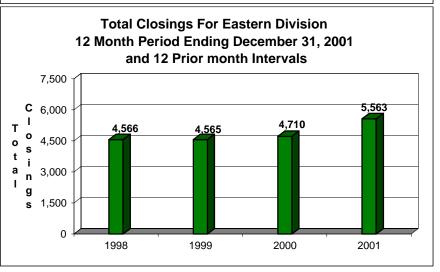

# UNITED STATES BANKRUPTCY COURT Western District of Tennessee PETITIONS CLOSED FOR TWELVE MONTH PERIODS BY DIVISIONS

|              | Dec. 31, 2000 - Dec. 31, 2001 |               |         |
|--------------|-------------------------------|---------------|---------|
|              | Memphis                       | Jackson       | Totals  |
| Chapter 7    | 5,892                         | 2,263         | 8,155   |
| Chapter 9    | 0                             | 0             | 0       |
| Chapter 11   | 36                            | 38            | 74      |
| Chapter 12   | 1                             | 2             | 3       |
| Chapter 13 _ | 12,923                        | 3,260         | 16,183  |
| Totals:      | 18,852                        | 5,563         | 24,415  |
|              |                               | 1999 - Dec. 3 |         |
| _            | Memphis                       | Jackson       | Totals  |
| Chapter 7    | 4,839                         | 1,699         | 6,538   |
| Chapter 9    | 0                             | 0             | 0       |
| Chapter 11   | 21                            | 15            | 36      |
| Chapter 12   | 1                             | 1             | 2       |
| Chapter 13   | 11,536                        | 2,995         | 14,531  |
| Totals:      | 16,397                        | 4,710         | 21,107  |
|              | Dec. 31,                      | 1998 - Dec. 3 | 1, 1999 |
| _            | Memphis                       | Jackson       | Totals  |
| Chapter 7    | 4,999                         | 1,755         | 6,754   |
| Chapter 9    | 0                             | 1             | 1       |
| Chapter 11   | 23                            | 25            | 48      |
| Chapter 12   | 0                             | 3             | 3       |
| Chapter 13   | 11,757                        | 2,781         | 14,538  |
| Totals:      | 16,779                        | 4,565         | 21,344  |
|              |                               | 1997 - Dec. 3 | 1, 1998 |
|              | Memphis                       | Jackson       | Totals  |
| Chapter 7    | 5,579                         | 1,813         | 7,392   |
| Chapter 9    | 0                             | 0             | 0       |
| Chapter 11   | 34                            | 26            | 60      |
| Chapter 12   | 0                             | 3             | 3       |
| Chapter 13   | 11,701                        | 2,724         | 14,425  |
| Totals:      | 17,314                        | 4,566         | 21,880  |
|              | 2001 Over 2000                |               |         |
|              | Memphis                       | Jackson       | Total % |