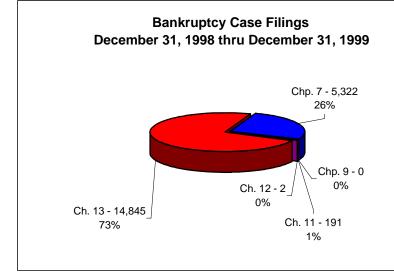

# UNITED STATES BANKRUPTCY COURT Western District of Tennessee PETITIONS FILED FOR TWELVE MONTH PERIODS BY DIVISIONS

|                                                                                                                                                                                | <u>Dec 3</u> 1,                                                                                           | 2000 - Dec 3                                                                                                   | 31, 2001                                                                           |
|--------------------------------------------------------------------------------------------------------------------------------------------------------------------------------|-----------------------------------------------------------------------------------------------------------|----------------------------------------------------------------------------------------------------------------|------------------------------------------------------------------------------------|
| _                                                                                                                                                                              | Memphis                                                                                                   | Jackson                                                                                                        | Totals                                                                             |
| Chapter 7                                                                                                                                                                      | 5,212                                                                                                     | 2,044                                                                                                          | 7,256                                                                              |
| Chapter 9                                                                                                                                                                      | 0                                                                                                         | 0                                                                                                              | 0                                                                                  |
| Chapter 11                                                                                                                                                                     | 84                                                                                                        | 71                                                                                                             | 155                                                                                |
| Chapter 12                                                                                                                                                                     | 0<br>15,000                                                                                               | 0<br>3.777                                                                                                     | 0<br>18,777                                                                        |
| Chapter 13 _<br>Totals:                                                                                                                                                        | 20,296                                                                                                    | 5,892                                                                                                          | 26,188                                                                             |
| Totais.                                                                                                                                                                        |                                                                                                           | 1999 - Dec 3                                                                                                   |                                                                                    |
|                                                                                                                                                                                | Memphis                                                                                                   | Jackson                                                                                                        | Totals                                                                             |
| Chapter 7                                                                                                                                                                      | 4,012                                                                                                     | 1,557                                                                                                          | 5,569                                                                              |
| Chapter 9                                                                                                                                                                      | 0                                                                                                         | 0                                                                                                              | 0,000                                                                              |
| Chapter 11                                                                                                                                                                     | 32                                                                                                        | 51                                                                                                             | 83                                                                                 |
| Chapter 12                                                                                                                                                                     | 0                                                                                                         | 1                                                                                                              | 1                                                                                  |
| Chapter 13                                                                                                                                                                     | 12,515                                                                                                    | 3,327                                                                                                          | 15,842                                                                             |
| Totals:                                                                                                                                                                        | 16,559                                                                                                    | 4,936                                                                                                          | 21,495                                                                             |
| Totals.                                                                                                                                                                        |                                                                                                           |                                                                                                                |                                                                                    |
|                                                                                                                                                                                | Memphis                                                                                                   | 1998 - Dec 3<br>Jackson                                                                                        | Totals                                                                             |
| Chapter 7                                                                                                                                                                      | 3,941                                                                                                     | 1,381                                                                                                          | 5,322                                                                              |
| Chapter 9                                                                                                                                                                      | 0,941                                                                                                     | 0,301                                                                                                          | 0,322                                                                              |
| Chapter 11                                                                                                                                                                     | 166                                                                                                       | 25                                                                                                             | 191                                                                                |
| Chapter 12                                                                                                                                                                     | 100                                                                                                       | 1                                                                                                              | 2                                                                                  |
| Chapter 13                                                                                                                                                                     | 12,048                                                                                                    | 2,797                                                                                                          | 14,845                                                                             |
| Totals:                                                                                                                                                                        | 16,156                                                                                                    | 4,204                                                                                                          | 20,360                                                                             |
| i Otais.                                                                                                                                                                       | 10,130                                                                                                    | 4,204                                                                                                          | 20,300                                                                             |
|                                                                                                                                                                                |                                                                                                           | 1007 Dec 3                                                                                                     | 1 1000                                                                             |
|                                                                                                                                                                                | Dec 31,                                                                                                   | 1997 - Dec 3                                                                                                   | -                                                                                  |
| Chanter 7                                                                                                                                                                      | Dec 31,<br>Memphis                                                                                        | Jackson                                                                                                        | Totals                                                                             |
| Chapter 7                                                                                                                                                                      | Dec 31,<br>Memphis<br>4,492                                                                               | Jackson<br>1,519                                                                                               | <b>Totals</b> 6,011                                                                |
| Chapter 9                                                                                                                                                                      | Dec 31,<br>Memphis<br>4,492<br>0                                                                          | <b>Jackson</b> 1,519 0                                                                                         | <b>Totals</b> 6,011                                                                |
| Chapter 9<br>Chapter 11                                                                                                                                                        | Dec 31,<br>Memphis<br>4,492<br>0<br>33                                                                    | <b>Jackson</b> 1,519 0 19                                                                                      | <b>Totals</b> 6,011 0 52                                                           |
| Chapter 9<br>Chapter 11<br>Chapter 12                                                                                                                                          | Dec 31,<br>Memphis<br>4,492<br>0<br>33<br>0                                                               | Jackson<br>1,519<br>0<br>19<br>3                                                                               | Totals<br>6,011<br>0<br>52<br>3                                                    |
| Chapter 9<br>Chapter 11<br>Chapter 12<br>Chapter 13                                                                                                                            | Dec 31,<br>Memphis<br>4,492<br>0<br>33<br>0<br>13,414                                                     | Jackson<br>1,519<br>0<br>19<br>3<br>3,312                                                                      | Totals<br>6,011<br>0<br>52<br>3<br>16,726                                          |
| Chapter 9<br>Chapter 11<br>Chapter 12                                                                                                                                          | Dec 31, Memphis 4,492 0 33 0 13,414 17,939                                                                | Jackson<br>1,519<br>0<br>19<br>3<br>3,312<br>4,853                                                             | Totals 6,011 0 52 3 16,726 22,792                                                  |
| Chapter 9<br>Chapter 11<br>Chapter 12<br>Chapter 13                                                                                                                            | Dec 31, Memphis 4,492 0 33 0 13,414 17,939                                                                | Jackson<br>1,519<br>0<br>19<br>3<br>3,312<br>4,853<br>D1 Over 20                                               | Totals 6,011 0 52 3 16,726 22,792                                                  |
| Chapter 9 Chapter 11 Chapter 12 Chapter 13 Totals:                                                                                                                             | Dec 31, Memphis 4,492 0 33 0 13,414 17,939 200 Memphis                                                    | Jackson 1,519 0 19 3 3,312 4,853 D1 Over 20 Jackson                                                            | Totals 6,011 0 52 3 16,726 22,792 00 Total %                                       |
| Chapter 9 Chapter 11 Chapter 12 Chapter 13 Totals:  Chapter 7                                                                                                                  | Dec 31, Memphis 4,492 0 33 0 13,414 17,939 200 Memphis 1,200                                              | Jackson 1,519 0 19 3 3,312 4,853 01 Over 20 Jackson 487                                                        | Totals 6,011 0 52 3 16,726 22,792 00 Total % 30.29%                                |
| Chapter 9 Chapter 11 Chapter 12 Chapter 13 Totals:  Chapter 7 Chapter 9                                                                                                        | Dec 31, Memphis 4,492 0 33 0 13,414 17,939 200 Memphis 1,200 0                                            | Jackson 1,519 0 19 3 3,312 4,853 01 Over 20 Jackson 487 0                                                      | Totals 6,011 0 52 3 16,726 22,792  00  Total % 30.29% 0.00%                        |
| Chapter 9 Chapter 11 Chapter 12 Chapter 13 Totals:  Chapter 7 Chapter 9 Chapter 11                                                                                             | Dec 31, Memphis 4,492 0 33 0 13,414 17,939 200 Memphis 1,200 0 52                                         | Jackson  1,519 0 19 3 3,312 4,853  01 Over 20  Jackson 487 0 20                                                | Totals 6,011 0 52 3 16,726 22,792  00  Total % 30.29% 0.00% 86.75%                 |
| Chapter 9 Chapter 11 Chapter 12 Chapter 13 Totals:  Chapter 7 Chapter 9 Chapter 11 Chapter 12                                                                                  | Dec 31, Memphis 4,492 0 33 0 13,414 17,939 200 Memphis 1,200 0 52 0                                       | Jackson  1,519 0 19 3 3,312 4,853  D1 Over 20 Jackson 487 0 20 (1)                                             | Totals 6,011 0 52 3 16,726 22,792  00  Total % 30.29% 0.00% 86.75% -100.00%        |
| Chapter 9 Chapter 11 Chapter 13 Totals:  Chapter 7 Chapter 9 Chapter 9 Chapter 11 Chapter 12 Chapter 13                                                                        | Dec 31, Memphis 4,492 0 33 0 13,414 17,939 200 Memphis 1,200 0 52 0 2,485                                 | Jackson  1,519 0 19 3 3,312 4,853  D1 Over 20 Jackson 487 0 20 (1) 450                                         | Totals 6,011 0 52 3 16,726 22,792  00  Total % 30.29% 0.00% 86.75% -100.00% 18.53% |
| Chapter 9 Chapter 11 Chapter 12 Chapter 13 Totals:  Chapter 7 Chapter 9 Chapter 11 Chapter 12                                                                                  | Dec 31, Memphis 4,492 0 33 0 13,414 17,939 200 Memphis 1,200 0 52 0 2,485 3,737                           | Jackson 1,519 0 19 3 3,312 4,853 D1 Over 20 Jackson 487 0 20 (1) 450 956                                       | Totals 6,011 0 52 3 16,726 22,792  00  Total % 30.29% 0.00% 86.75% -100.00%        |
| Chapter 9 Chapter 11 Chapter 13 Totals:  Chapter 7 Chapter 9 Chapter 9 Chapter 11 Chapter 12 Chapter 13                                                                        | Dec 31, Memphis 4,492 0 33 0 13,414 17,939 200 Memphis 1,200 0 52 0 2,485 3,737 2001 Ove                  | Jackson 1,519 0 19 3 3,312 4,853 D1 Over 20 Jackson 487 0 20 (1) 450 956 er 2000                               | Totals 6,011 0 52 3 16,726 22,792  00  Total % 30.29% 0.00% 86.75% -100.00% 18.53% |
| Chapter 9 Chapter 11 Chapter 13 Totals:  Chapter 7 Chapter 9 Chapter 9 Chapter 11 Chapter 12 Chapter 13 Totals:                                                                | Dec 31, Memphis 4,492 0 33 0 13,414 17,939 200 Memphis 1,200 0 52 0 2,485 3,737 2001 Over                 | Jackson  1,519 0 19 3 3,312 4,853 01 Over 20 Jackson 487 0 20 (1) 450 956 er 2000 Total%                       | Totals 6,011 0 52 3 16,726 22,792  00  Total % 30.29% 0.00% 86.75% -100.00% 18.53% |
| Chapter 9 Chapter 11 Chapter 12 Chapter 13 Totals:  Chapter 7 Chapter 9 Chapter 11 Chapter 12 Chapter 13 Totals:  ———————————————————————————————————                          | Dec 31, Memphis 4,492 0 33 0 13,414 17,939 200 Memphis 1,200 0 52 0 2,485 3,737 2001 Over Jackson 487     | Jackson 1,519 0 19 3 3,312 4,853 01 Over 20 Jackson 487 0 20 (1) 450 956 er 2000 Total% 31.28%                 | Totals 6,011 0 52 3 16,726 22,792  00  Total % 30.29% 0.00% 86.75% -100.00% 18.53% |
| Chapter 9 Chapter 11 Chapter 12 Chapter 13 Totals:  Chapter 7 Chapter 9 Chapter 11 Chapter 12 Chapter 13 Totals:  Chapter 7 Chapter 7 Chapter 9                                | Dec 31, Memphis 4,492 0 33 0 13,414 17,939 200 Memphis 1,200 0 52 0 2,485 3,737 2001 Ovo Jackson 487 0    | Jackson  1,519 0 19 3 3,312 4,853  D1 Over 20 Jackson 487 0 20 (1) 450 956 er 2000  Total% 31.28% 0.00%        | Totals 6,011 0 52 3 16,726 22,792  00  Total % 30.29% 0.00% 86.75% -100.00% 18.53% |
| Chapter 9 Chapter 11 Chapter 12 Chapter 13 Totals:  Chapter 7 Chapter 9 Chapter 11 Chapter 12 Chapter 13 Totals:  ———————————————————————————————————                          | Dec 31, Memphis 4,492 0 33 0 13,414 17,939 200 Memphis 1,200 0 52 0 2,485 3,737 2001 Over Jackson 487     | Jackson 1,519 0 19 3 3,312 4,853 01 Over 20 Jackson 487 0 20 (1) 450 956 er 2000 Total% 31.28%                 | Totals 6,011 0 52 3 16,726 22,792  00  Total % 30.29% 0.00% 86.75% -100.00% 18.53% |
| Chapter 9 Chapter 11 Chapter 12 Chapter 13 Totals:  Chapter 7 Chapter 9 Chapter 11 Chapter 12 Chapter 13 Totals:  Chapter 7 Chapter 9 Chapter 11 Chapter 12 Chapter 13 Totals: | Dec 31, Memphis 4,492 0 33 0 13,414 17,939 200 Memphis 1,200 0 52 0 2,485 3,737 2001 Ovo Jackson 487 0 20 | Jackson  1,519 0 19 3 3,312 4,853  D1 Over 20 Jackson 487 0 20 (1) 450 956 er 2000  Total% 31.28% 0.00% 39.22% | Totals 6,011 0 52 3 16,726 22,792  00  Total % 30.29% 0.00% 86.75% -100.00% 18.53% |