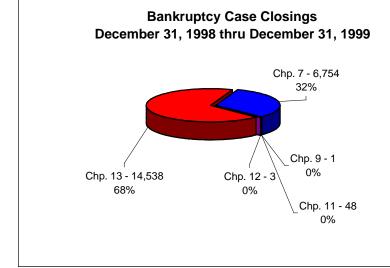

# UNITED STATES BANKRUPTCY COURT Western District of Tennessee PETITIONS CLOSED FOR TWELVE MONTH PERIODS BY DIVISIONS

|              | Dec. 31, 2000 - Dec. 31, 2001 |               |         |
|--------------|-------------------------------|---------------|---------|
|              | Memphis                       | Jackson       | Totals  |
| Chapter 7    | 5,892                         | 2,263         | 8,155   |
| Chapter 9    | 0                             | 0             | 0       |
| Chapter 11   | 36                            | 38            | 74      |
| Chapter 12   | 1                             | 2             | 3       |
| Chapter 13 _ | 12,923                        | 3,260         | 16,183  |
| Totals:      | 18,852                        | 5,563         | 24,415  |
|              |                               | 1999 - Dec. 3 |         |
| _            | Memphis                       | Jackson       | Totals  |
| Chapter 7    | 4,839                         | 1,699         | 6,538   |
| Chapter 9    | 0                             | 0             | 0       |
| Chapter 11   | 21                            | 15            | 36      |
| Chapter 12   | 1                             | 1             | 2       |
| Chapter 13   | 11,536                        | 2,995         | 14,531  |
| Totals:      | 16,397                        | 4,710         | 21,107  |
|              | Dec. 31,                      | 1998 - Dec. 3 | 1, 1999 |
| _            | Memphis                       | Jackson       | Totals  |
| Chapter 7    | 4,999                         | 1,755         | 6,754   |
| Chapter 9    | 0                             | 1             | 1       |
| Chapter 11   | 23                            | 25            | 48      |
| Chapter 12   | 0                             | 3             | 3       |
| Chapter 13   | 11,757                        | 2,781         | 14,538  |
| Totals:      | 16,779                        | 4,565         | 21,344  |
|              |                               | 1997 - Dec. 3 | 1, 1998 |
|              | Memphis                       | Jackson       | Totals  |
| Chapter 7    | 5,579                         | 1,813         | 7,392   |
| Chapter 9    | 0                             | 0             | 0       |
| Chapter 11   | 34                            | 26            | 60      |
| Chapter 12   | 0                             | 3             | 3       |
| Chapter 13   | 11,701                        | 2,724         | 14,425  |
| Totals:      | 17,314                        | 4,566         | 21,880  |
|              | 2001 Over 2000                |               |         |
|              | Memphis                       | Jackson       | Total % |