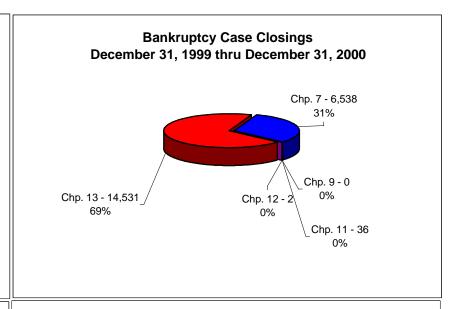

# UNITED STATES BANKRUPTCY COURT Western District of Tennessee PETITIONS CLOSED FOR TWELVE MONTH PERIODS BY DIVISIONS

|              | Dec. 31, 2000 - Dec. 31, 2001 |               |         |
|--------------|-------------------------------|---------------|---------|
|              | Memphis                       | Jackson       | Totals  |
| Chapter 7    | 5,892                         | 2,263         | 8,155   |
| Chapter 9    | 0                             | 0             | 0       |
| Chapter 11   | 36                            | 38            | 74      |
| Chapter 12   | 1                             | 2             | 3       |
| Chapter 13 _ | 12,923                        | 3,260         | 16,183  |
| Totals:      | 18,852                        | 5,563         | 24,415  |
|              |                               | 1999 - Dec. 3 |         |
| _            | Memphis                       | Jackson       | Totals  |
| Chapter 7    | 4,839                         | 1,699         | 6,538   |
| Chapter 9    | 0                             | 0             | 0       |
| Chapter 11   | 21                            | 15            | 36      |
| Chapter 12   | 1                             | 1             | 2       |
| Chapter 13   | 11,536                        | 2,995         | 14,531  |
| Totals:      | 16,397                        | 4,710         | 21,107  |
|              | Dec. 31,                      | 1998 - Dec. 3 | 1, 1999 |
| _            | Memphis                       | Jackson       | Totals  |
| Chapter 7    | 4,999                         | 1,755         | 6,754   |
| Chapter 9    | 0                             | 1             | 1       |
| Chapter 11   | 23                            | 25            | 48      |
| Chapter 12   | 0                             | 3             | 3       |
| Chapter 13   | 11,757                        | 2,781         | 14,538  |
| Totals:      | 16,779                        | 4,565         | 21,344  |
|              |                               | 1997 - Dec. 3 | 1, 1998 |
|              | Memphis                       | Jackson       | Totals  |
| Chapter 7    | 5,579                         | 1,813         | 7,392   |
| Chapter 9    | 0                             | 0             | 0       |
| Chapter 11   | 34                            | 26            | 60      |
| Chapter 12   | 0                             | 3             | 3       |
| Chapter 13   | 11,701                        | 2,724         | 14,425  |
| Totals:      | 17,314                        | 4,566         | 21,880  |
|              | 2001 Over 2000                |               |         |
|              | Memphis                       | Jackson       | Total % |