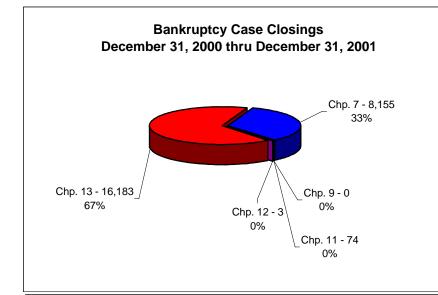

# UNITED STATES BANKRUPTCY COURT Western District of Tennessee PETITIONS CLOSED FOR TWELVE MONTH PERIODS BY DIVISIONS

|              | Dec. 31, 2000 - Dec. 31, 2001 |               |         |
|--------------|-------------------------------|---------------|---------|
|              | Memphis                       | Jackson       | Totals  |
| Chapter 7    | 5,892                         | 2,263         | 8,155   |
| Chapter 9    | 0                             | 0             | 0       |
| Chapter 11   | 36                            | 38            | 74      |
| Chapter 12   | 1                             | 2             | 3       |
| Chapter 13 _ | 12,923                        | 3,260         | 16,183  |
| Totals:      | 18,852                        | 5,563         | 24,415  |
|              |                               | 1999 - Dec. 3 |         |
| _            | Memphis                       | Jackson       | Totals  |
| Chapter 7    | 4,839                         | 1,699         | 6,538   |
| Chapter 9    | 0                             | 0             | 0       |
| Chapter 11   | 21                            | 15            | 36      |
| Chapter 12   | 1                             | 1             | 2       |
| Chapter 13   | 11,536                        | 2,995         | 14,531  |
| Totals:      | 16,397                        | 4,710         | 21,107  |
|              | Dec. 31,                      | 1998 - Dec. 3 | 1, 1999 |
| _            | Memphis                       | Jackson       | Totals  |
| Chapter 7    | 4,999                         | 1,755         | 6,754   |
| Chapter 9    | 0                             | 1             | 1       |
| Chapter 11   | 23                            | 25            | 48      |
| Chapter 12   | 0                             | 3             | 3       |
| Chapter 13   | 11,757                        | 2,781         | 14,538  |
| Totals:      | 16,779                        | 4,565         | 21,344  |
|              |                               | 1997 - Dec. 3 | 1, 1998 |
|              | Memphis                       | Jackson       | Totals  |
| Chapter 7    | 5,579                         | 1,813         | 7,392   |
| Chapter 9    | 0                             | 0             | 0       |
| Chapter 11   | 34                            | 26            | 60      |
| Chapter 12   | 0                             | 3             | 3       |
| Chapter 13   | 11,701                        | 2,724         | 14,425  |
| Totals:      | 17,314                        | 4,566         | 21,880  |
|              | 2001 Over 2000                |               |         |
|              | Memphis                       | Jackson       | Total % |