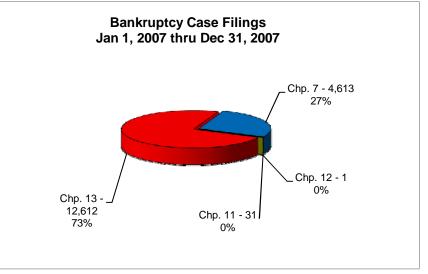

# UNITED STATES BANKRUPTCY COURT Western District of Tennessee PETITIONS FILED FOR TWELVE MONTH PERIODS BY DIVISIONS

|              | Jan 1, 2010 - Dec 31, 2010 |             |          |
|--------------|----------------------------|-------------|----------|
| _            | Memphis                    | Jackson     | Totals   |
| Chapter 7    | 4,120                      | 1,612       | 5,732    |
| Chapter 11   | 49                         | 13          | 62       |
| Chapter 12   | 0                          | 0           | 0        |
| Chapter 13 _ | 9,977                      | 2,646       | 12,623   |
| Totals:      | 14,146                     | 4,271       | 18,417   |
|              |                            | )9 - Dec 31 |          |
| _            | Memphis                    | Jackson     | Totals   |
| Chapter 7    | 4,253                      | 1,993       | 6,246    |
| Chapter 11   | 51                         | 22          | 73       |
| Chapter 12   | 0                          | 1           | 1        |
| Chapter 13 _ | 10,198                     | 3,260       | 13,458   |
| Totals:      | 14,502                     | 5,276       | 19,778   |
|              |                            | 08 - Dec 31 | , 2008   |
| _            | Memphis                    | Jackson     | Totals   |
| Chapter 7    | 3,694                      | 1,854       | 5,548    |
| Chapter 11   | 26                         | 8           | 34       |
| Chapter 12   | 0                          | 0           | 0        |
| Chapter 13   | 10,225                     | 3,267       | 13,492   |
| Totals:      | 13,945                     | 5,129       | 19,074   |
|              |                            | 77 - Dec 31 |          |
| _            | Memphis                    | Jackson     | Totals   |
| Chapter 7    | 3,092                      | 1,521       | 4,613    |
| Chapter 11   | 24                         | 7           | 31       |
| Chapter 12   | 0                          | 1           | 1        |
| Chapter 13   | 9,924                      | 2,688       | 12,612   |
| Totals:      | 13,040                     | 4,217       | 17,257   |
|              | 2010                       | Over 200    | 9        |
| _            | Memphis                    | Jackson     | Total %  |
| Chapter 7    | (133)                      | (381)       | -8.23%   |
| Chapter 11   | (2)                        | (9)         | -15.07%  |
| Chapter 12   | O O                        | (1)         | -100.00% |
|              | (004)                      |             | -6.20%   |
| Chapter 13   | (221)                      | (614)       | -0.20/0  |

|                                            | % of Filings by Chap. By Div. Chapter % of |                 |               |
|--------------------------------------------|--------------------------------------------|-----------------|---------------|
|                                            | Memphis                                    | Jackson         | Total Filings |
| Chapter 7                                  | 72%                                        | 28%             | 31%           |
| Chapter 11                                 | 79%                                        | 21%             | 0%            |
| Chapter 12                                 | _0%                                        | 0%              | 0%            |
| Chapter 13                                 | 79%                                        | 21%             | 69%           |
| Totals:                                    | 77%                                        | 23%             | 100%          |
|                                            | % of Filings by                            | Chap. By Div. C | hapter % of   |
|                                            | Memphis                                    | Jackson         | Total Filings |
| Chapter 7                                  | 68%                                        | 32%             | 32%           |
| Chapter 11                                 | 70%                                        | 30%             | 0%            |
| Chapter 12                                 | 0%                                         | 100%            | 0%            |
| Chapter 13                                 | 76%                                        | 24%             | 68%           |
| Totals:                                    | 73%                                        | 27%             | 100%          |
|                                            | % of Filings by                            | Chap. By Div. C | hapter % of   |
|                                            | Memphis                                    | Jackson         | Total Filings |
| Chapter 7                                  | 67%                                        | 33%             | 29%           |
| Chapter 11                                 | 76%                                        | 24%             | 0%            |
| Chapter 12                                 | 0%                                         | 0%              | 0%            |
| Chapter 13                                 | 76%                                        | 24%             | 71%           |
| Totals:                                    | 73%                                        | 27%             | 100%          |
| % of Filings by Chap. By Div. Chapter % of |                                            |                 |               |
|                                            | Memphis                                    | Jackson         | Total Filings |
| Chapter 7                                  | 67%                                        | 33%             | 27%           |
| Chapter 11                                 | 77%                                        | 23%             | 0%            |
| Chapter 12                                 | 0%                                         | 100%            | 0%            |
| Chapter 13                                 | 79%                                        | 21%             | 73%           |
| Totals:                                    | 76%                                        | 24%             | 100%          |
|                                            |                                            |                 |               |
|                                            |                                            |                 |               |