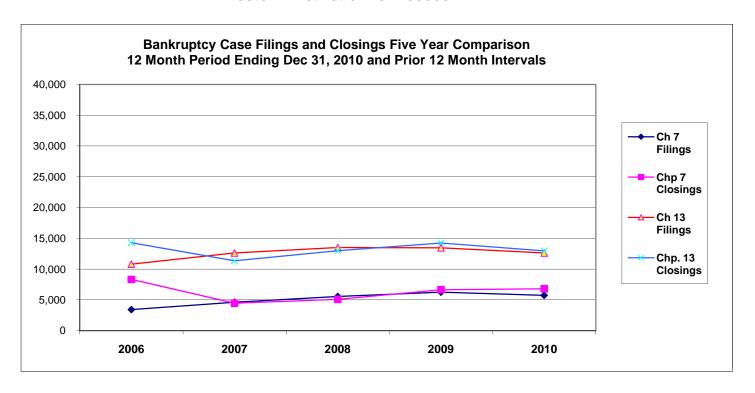

-5.38%

Calculation of percentages are rounded to two places. .745 would be shown as .75 or 75%, and .744 would be displayed as .74 or 74%.

Bankruptcy Case Filings and Closings Five Year Comparison 12 Month Period Ending Dec 31, 2010 and Prior 12 Month Intervals