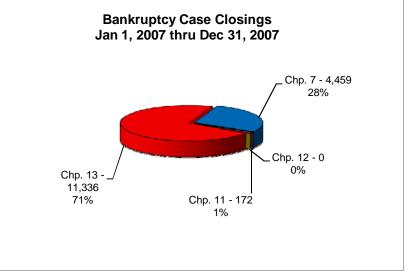

## UNITED STATES BANKRUPTCY COURT Western District of Tennessee PETITIONS CLOSED FOR TWELVE MONTH PERIODS BY DIVISIONS

|                | Jan 1, 2010 - Dec 31, 2010 |             |          |
|----------------|----------------------------|-------------|----------|
|                | Memphis                    | Jackson     | Totals   |
| Chapter 7      | 4,861                      | 1,944       | 6,805    |
| Chapter 11     | 33                         | 19          | 52       |
| Chapter 12     | 0                          | 0           | 0        |
| Chapter 13 _   | 10,371                     | 2,576       | 12,947   |
| Totals:        | 15,265                     | 4,539       | 19,804   |
|                |                            | 09 - Dec 3' |          |
| _              | Memphis                    | Jackson     | Totals   |
| Chapter 7      | 4,471                      | 2,184       | 6,655    |
| Chapter 11     | 32                         | 11          | 43       |
| Chapter 12     | 0                          | 1           | 1        |
| Chapter 13     | 11,429                     | 2,803       | 14,232   |
| Totals:        | 15,932                     | 4,999       | 20,931   |
|                | Jan 1, 20                  | 08 - Dec 3° | 1, 2008  |
|                | Memphis                    | Jackson     | Totals   |
| Chapter 7      | 3,357                      | 1,728       | 5,085    |
| Chapter 11     | 20                         | 9           | 29       |
| Chapter 12     | 0                          | 2           | 2        |
| Chapter 13     | 10,872                     | 2,117       | 12,989   |
| Totals:        | 14,249                     | 3,856       | 18,105   |
|                | Jan 1, 20                  | 07 - Dec 3° | 1, 2007  |
|                | Memphis                    | Jackson     | Totals   |
| Chapter 7      | 3,041                      | 1,418       | 4,459    |
| Chapter 11     | 152                        | 20          | 172      |
| Chapter 12     | 0                          | 0           | 0        |
| Chapter 13     | 8,753                      | 2,583       | 11,336   |
| Totals:        | 11,946                     | 4,021       | 15,967   |
| 2010 Over 2009 |                            |             |          |
|                | Memphis                    | Jackson     | Total %  |
| Chapter 7      | 390                        | (240)       | 2.25%    |
| Chapter 11     | 1                          | 8           | 20.93%   |
| Chapter 12     | 0                          | (1)         | -100.00% |
| Chapter 13     | (1,058)                    | (227)       | -9.03%   |
| _              |                            | (100)       |          |
| Totals:        | (667)                      | (460)       | -5.38%   |