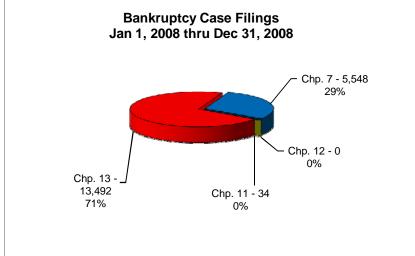

# UNITED STATES BANKRUPTCY COURT Western District of Tennessee PETITIONS FILED FOR TWELVE MONTH PERIODS BY DIVISIONS

|              | Jan 1, 2010 - Dec 31, 2010 |             |          |
|--------------|----------------------------|-------------|----------|
| _            | Memphis                    | Jackson     | Totals   |
| Chapter 7    | 4,120                      | 1,612       | 5,732    |
| Chapter 11   | 49                         | 13          | 62       |
| Chapter 12   | 0                          | 0           | 0        |
| Chapter 13 _ | 9,977                      | 2,646       | 12,623   |
| Totals:      | 14,146                     | 4,271       | 18,417   |
|              |                            | )9 - Dec 31 |          |
| _            | Memphis                    | Jackson     | Totals   |
| Chapter 7    | 4,253                      | 1,993       | 6,246    |
| Chapter 11   | 51                         | 22          | 73       |
| Chapter 12   | 0                          | 1           | 1        |
| Chapter 13 _ | 10,198                     | 3,260       | 13,458   |
| Totals:      | 14,502                     | 5,276       | 19,778   |
|              |                            | 08 - Dec 31 | , 2008   |
| _            | Memphis                    | Jackson     | Totals   |
| Chapter 7    | 3,694                      | 1,854       | 5,548    |
| Chapter 11   | 26                         | 8           | 34       |
| Chapter 12   | 0                          | 0           | 0        |
| Chapter 13   | 10,225                     | 3,267       | 13,492   |
| Totals:      | 13,945                     | 5,129       | 19,074   |
|              |                            | 77 - Dec 31 |          |
| _            | Memphis                    | Jackson     | Totals   |
| Chapter 7    | 3,092                      | 1,521       | 4,613    |
| Chapter 11   | 24                         | 7           | 31       |
| Chapter 12   | 0                          | 1           | 1        |
| Chapter 13   | 9,924                      | 2,688       | 12,612   |
| Totals:      | 13,040                     | 4,217       | 17,257   |
|              | 2010                       | Over 200    | 9        |
| _            | Memphis                    | Jackson     | Total %  |
| Chapter 7    | (133)                      | (381)       | -8.23%   |
| Chapter 11   | (2)                        | (9)         | -15.07%  |
| Chapter 12   | O O                        | (1)         | -100.00% |
|              | (004)                      |             | -6.20%   |
| Chapter 13   | (221)                      | (614)       | -0.20/0  |

|                                            | % of Filings by Chap. By Div. Chapter % of |                 |               |
|--------------------------------------------|--------------------------------------------|-----------------|---------------|
|                                            | Memphis                                    | Jackson         | Total Filings |
| Chapter 7                                  | 72%                                        | 28%             | 31%           |
| Chapter 11                                 | 79%                                        | 21%             | 0%            |
| Chapter 12                                 | _0%                                        | 0%              | 0%            |
| Chapter 13                                 | 79%                                        | 21%             | 69%           |
| Totals:                                    | 77%                                        | 23%             | 100%          |
|                                            | % of Filings by                            | Chap. By Div. C | hapter % of   |
|                                            | Memphis                                    | Jackson         | Total Filings |
| Chapter 7                                  | 68%                                        | 32%             | 32%           |
| Chapter 11                                 | 70%                                        | 30%             | 0%            |
| Chapter 12                                 | 0%                                         | 100%            | 0%            |
| Chapter 13                                 | 76%                                        | 24%             | 68%           |
| Totals:                                    | 73%                                        | 27%             | 100%          |
|                                            | % of Filings by                            | Chap. By Div. C | hapter % of   |
|                                            | Memphis                                    | Jackson         | Total Filings |
| Chapter 7                                  | 67%                                        | 33%             | 29%           |
| Chapter 11                                 | 76%                                        | 24%             | 0%            |
| Chapter 12                                 | 0%                                         | 0%              | 0%            |
| Chapter 13                                 | 76%                                        | 24%             | 71%           |
| Totals:                                    | 73%                                        | 27%             | 100%          |
| % of Filings by Chap. By Div. Chapter % of |                                            |                 |               |
|                                            | Memphis                                    | Jackson         | Total Filings |
| Chapter 7                                  | 67%                                        | 33%             | 27%           |
| Chapter 11                                 | 77%                                        | 23%             | 0%            |
| Chapter 12                                 | 0%                                         | 100%            | 0%            |
| Chapter 13                                 | 79%                                        | 21%             | 73%           |
| Totals:                                    | 76%                                        | 24%             | 100%          |
|                                            |                                            |                 |               |
|                                            |                                            |                 |               |