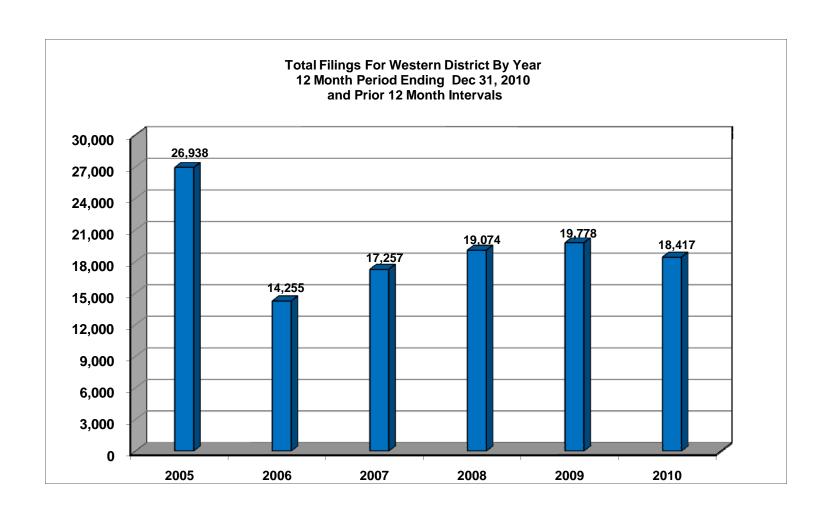

-5.38%

Calculation of percentages are rounded to two places. .745 would be shown as .75 or 75%, and .744 would be displayed as .74 or 74%.

Bankruptcy Case Filings and Closings Five Year Comparison 12 Month Period Ending Dec 31, 2010 and Prior 12 Month Intervals