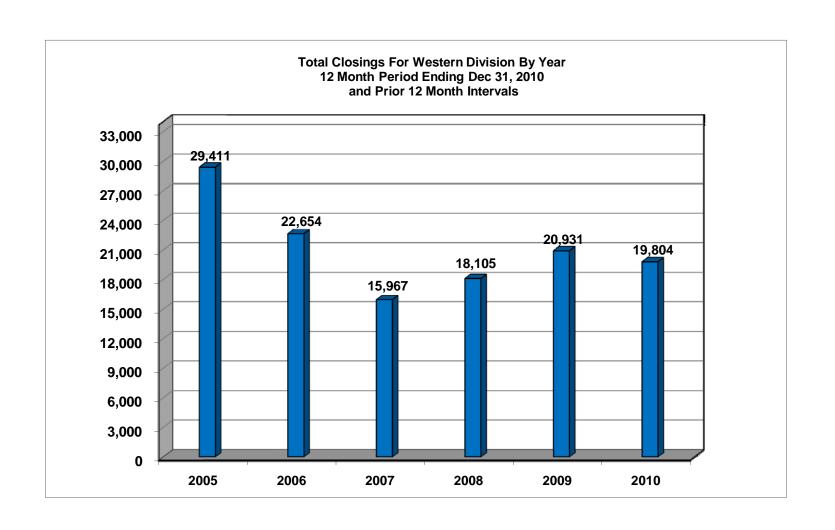

## UNITED STATES BANKRUPTCY COURT Western District of Tennessee PETITIONS CLOSED FOR TWELVE MONTH PERIODS BY DIVISIONS

|                | Jan 1, 2010 - Dec 31, 2010 |             |          |
|----------------|----------------------------|-------------|----------|
|                | Memphis                    | Jackson     | Totals   |
| Chapter 7      | 4,861                      | 1,944       | 6,805    |
| Chapter 11     | 33                         | 19          | 52       |
| Chapter 12     | 0                          | 0           | 0        |
| Chapter 13 _   | 10,371                     | 2,576       | 12,947   |
| Totals:        | 15,265                     | 4,539       | 19,804   |
|                |                            | 09 - Dec 3' |          |
| _              | Memphis                    | Jackson     | Totals   |
| Chapter 7      | 4,471                      | 2,184       | 6,655    |
| Chapter 11     | 32                         | 11          | 43       |
| Chapter 12     | 0                          | 1           | 1        |
| Chapter 13     | 11,429                     | 2,803       | 14,232   |
| Totals:        | 15,932                     | 4,999       | 20,931   |
|                | Jan 1, 20                  | 08 - Dec 3° | 1, 2008  |
|                | Memphis                    | Jackson     | Totals   |
| Chapter 7      | 3,357                      | 1,728       | 5,085    |
| Chapter 11     | 20                         | 9           | 29       |
| Chapter 12     | 0                          | 2           | 2        |
| Chapter 13     | 10,872                     | 2,117       | 12,989   |
| Totals:        | 14,249                     | 3,856       | 18,105   |
|                | Jan 1, 20                  | 07 - Dec 3° | 1, 2007  |
|                | Memphis                    | Jackson     | Totals   |
| Chapter 7      | 3,041                      | 1,418       | 4,459    |
| Chapter 11     | 152                        | 20          | 172      |
| Chapter 12     | 0                          | 0           | 0        |
| Chapter 13     | 8,753                      | 2,583       | 11,336   |
| Totals:        | 11,946                     | 4,021       | 15,967   |
| 2010 Over 2009 |                            |             |          |
|                | Memphis                    | Jackson     | Total %  |
| Chapter 7      | 390                        | (240)       | 2.25%    |
| Chapter 11     | 1                          | 8           | 20.93%   |
| Chapter 12     | 0                          | (1)         | -100.00% |
| Chapter 13     | (1,058)                    | (227)       | -9.03%   |
| _              |                            | (100)       |          |
| Totals:        | (667)                      | (460)       | -5.38%   |

-5.38%

Calculation of percentages are rounded to two places. .745 would be shown as .75 or 75%, and .744 would be displayed as .74 or 74%.

Bankruptcy Case Filings and Closings Five Year Comparison 12 Month Period Ending Dec 31, 2010 and Prior 12 Month Intervals