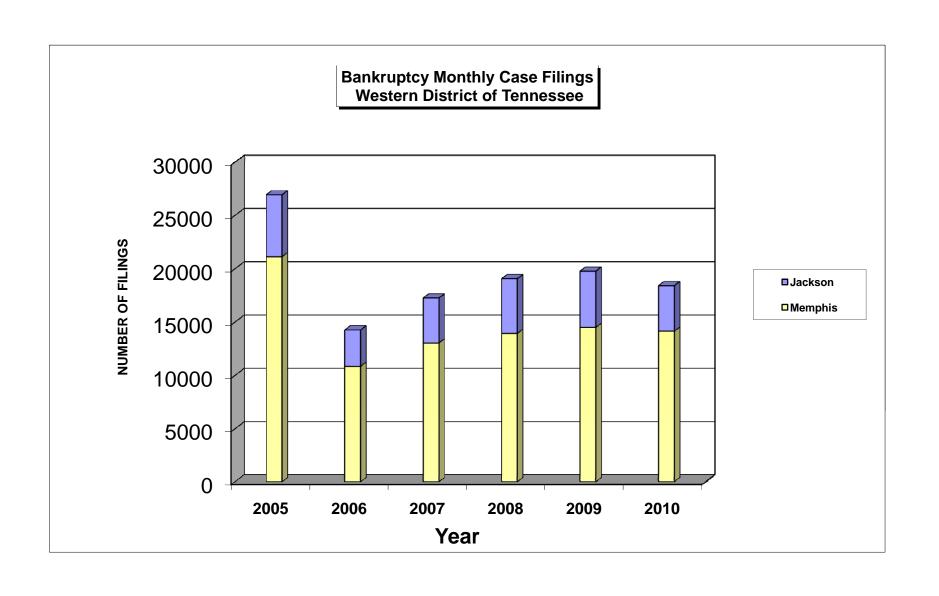

# UNITED STATES BANKRUPTCY COURT Western District of Tennessee PETITIONS FILED FOR TWELVE MONTH PERIODS BY DIVISIONS

|              | Jan 1, 2010 - Dec 31, 2010 |             |          |
|--------------|----------------------------|-------------|----------|
| _            | Memphis                    | Jackson     | Totals   |
| Chapter 7    | 4,120                      | 1,612       | 5,732    |
| Chapter 11   | 49                         | 13          | 62       |
| Chapter 12   | 0                          | 0           | 0        |
| Chapter 13 _ | 9,977                      | 2,646       | 12,623   |
| Totals:      | 14,146                     | 4,271       | 18,417   |
|              |                            | )9 - Dec 31 |          |
| _            | Memphis                    | Jackson     | Totals   |
| Chapter 7    | 4,253                      | 1,993       | 6,246    |
| Chapter 11   | 51                         | 22          | 73       |
| Chapter 12   | 0                          | 1           | 1        |
| Chapter 13 _ | 10,198                     | 3,260       | 13,458   |
| Totals:      | 14,502                     | 5,276       | 19,778   |
|              |                            | 08 - Dec 31 | , 2008   |
| _            | Memphis                    | Jackson     | Totals   |
| Chapter 7    | 3,694                      | 1,854       | 5,548    |
| Chapter 11   | 26                         | 8           | 34       |
| Chapter 12   | 0                          | 0           | 0        |
| Chapter 13   | 10,225                     | 3,267       | 13,492   |
| Totals:      | 13,945                     | 5,129       | 19,074   |
|              |                            | 77 - Dec 31 |          |
| _            | Memphis                    | Jackson     | Totals   |
| Chapter 7    | 3,092                      | 1,521       | 4,613    |
| Chapter 11   | 24                         | 7           | 31       |
| Chapter 12   | 0                          | 1           | 1        |
| Chapter 13   | 9,924                      | 2,688       | 12,612   |
| Totals:      | 13,040                     | 4,217       | 17,257   |
|              | 2010                       | Over 200    | 9        |
| _            | Memphis                    | Jackson     | Total %  |
| Chapter 7    | (133)                      | (381)       | -8.23%   |
| Chapter 11   | (2)                        | (9)         | -15.07%  |
| Chapter 12   | O O                        | (1)         | -100.00% |
|              | (004)                      |             | -6.20%   |
| Chapter 13   | (221)                      | (614)       | -0.20/0  |

-5.38%

Calculation of percentages are rounded to two places. .745 would be shown as .75 or 75%, and .744 would be displayed as .74 or 74%.

Bankruptcy Case Filings and Closings Five Year Comparison 12 Month Period Ending Dec 31, 2010 and Prior 12 Month Intervals