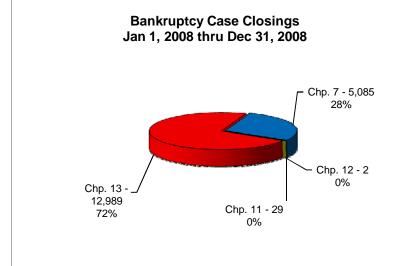

## UNITED STATES BANKRUPTCY COURT Western District of Tennessee PETITIONS CLOSED FOR TWELVE MONTH PERIODS BY DIVISIONS

|                | Jan 1, 2010 - Dec 31, 2010 |             |          |
|----------------|----------------------------|-------------|----------|
|                | Memphis                    | Jackson     | Totals   |
| Chapter 7      | 4,861                      | 1,944       | 6,805    |
| Chapter 11     | 33                         | 19          | 52       |
| Chapter 12     | 0                          | 0           | 0        |
| Chapter 13 _   | 10,371                     | 2,576       | 12,947   |
| Totals:        | 15,265                     | 4,539       | 19,804   |
|                |                            | 09 - Dec 3' |          |
| _              | Memphis                    | Jackson     | Totals   |
| Chapter 7      | 4,471                      | 2,184       | 6,655    |
| Chapter 11     | 32                         | 11          | 43       |
| Chapter 12     | 0                          | 1           | 1        |
| Chapter 13     | 11,429                     | 2,803       | 14,232   |
| Totals:        | 15,932                     | 4,999       | 20,931   |
|                | Jan 1, 20                  | 08 - Dec 3° | 1, 2008  |
|                | Memphis                    | Jackson     | Totals   |
| Chapter 7      | 3,357                      | 1,728       | 5,085    |
| Chapter 11     | 20                         | 9           | 29       |
| Chapter 12     | 0                          | 2           | 2        |
| Chapter 13     | 10,872                     | 2,117       | 12,989   |
| Totals:        | 14,249                     | 3,856       | 18,105   |
|                | Jan 1, 20                  | 07 - Dec 3° | 1, 2007  |
|                | Memphis                    | Jackson     | Totals   |
| Chapter 7      | 3,041                      | 1,418       | 4,459    |
| Chapter 11     | 152                        | 20          | 172      |
| Chapter 12     | 0                          | 0           | 0        |
| Chapter 13     | 8,753                      | 2,583       | 11,336   |
| Totals:        | 11,946                     | 4,021       | 15,967   |
| 2010 Over 2009 |                            |             |          |
|                | Memphis                    | Jackson     | Total %  |
| Chapter 7      | 390                        | (240)       | 2.25%    |
| Chapter 11     | 1                          | 8           | 20.93%   |
| Chapter 12     | 0                          | (1)         | -100.00% |
| Chapter 13     | (1,058)                    | (227)       | -9.03%   |
| _              |                            | (100)       |          |
| Totals:        | (667)                      | (460)       | -5.38%   |