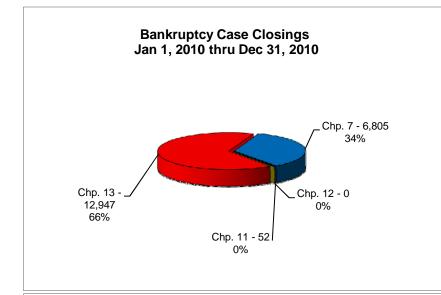

## UNITED STATES BANKRUPTCY COURT Western District of Tennessee PETITIONS CLOSED FOR TWELVE MONTH PERIODS BY DIVISIONS

|                | Jan 1, 2010 - Dec 31, 2010 |             |          |
|----------------|----------------------------|-------------|----------|
|                | Memphis                    | Jackson     | Totals   |
| Chapter 7      | 4,861                      | 1,944       | 6,805    |
| Chapter 11     | 33                         | 19          | 52       |
| Chapter 12     | 0                          | 0           | 0        |
| Chapter 13 _   | 10,371                     | 2,576       | 12,947   |
| Totals:        | 15,265                     | 4,539       | 19,804   |
|                |                            | 09 - Dec 3' |          |
| _              | Memphis                    | Jackson     | Totals   |
| Chapter 7      | 4,471                      | 2,184       | 6,655    |
| Chapter 11     | 32                         | 11          | 43       |
| Chapter 12     | 0                          | 1           | 1        |
| Chapter 13     | 11,429                     | 2,803       | 14,232   |
| Totals:        | 15,932                     | 4,999       | 20,931   |
|                | Jan 1, 20                  | 08 - Dec 3° | 1, 2008  |
|                | Memphis                    | Jackson     | Totals   |
| Chapter 7      | 3,357                      | 1,728       | 5,085    |
| Chapter 11     | 20                         | 9           | 29       |
| Chapter 12     | 0                          | 2           | 2        |
| Chapter 13     | 10,872                     | 2,117       | 12,989   |
| Totals:        | 14,249                     | 3,856       | 18,105   |
|                | Jan 1, 20                  | 07 - Dec 3° | 1, 2007  |
|                | Memphis                    | Jackson     | Totals   |
| Chapter 7      | 3,041                      | 1,418       | 4,459    |
| Chapter 11     | 152                        | 20          | 172      |
| Chapter 12     | 0                          | 0           | 0        |
| Chapter 13     | 8,753                      | 2,583       | 11,336   |
| Totals:        | 11,946                     | 4,021       | 15,967   |
| 2010 Over 2009 |                            |             |          |
|                | Memphis                    | Jackson     | Total %  |
| Chapter 7      | 390                        | (240)       | 2.25%    |
| Chapter 11     | 1                          | 8           | 20.93%   |
| Chapter 12     | 0                          | (1)         | -100.00% |
| Chapter 13     | (1,058)                    | (227)       | -9.03%   |
| _              |                            | (100)       |          |
| Totals:        | (667)                      | (460)       | -5.38%   |