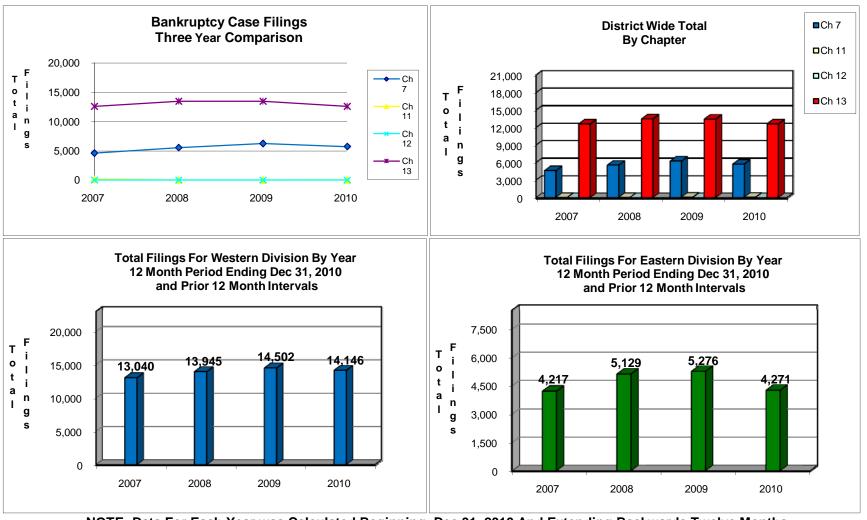

# UNITED STATES BANKRUPTCY COURT Western District of Tennessee PETITIONS FILED FOR TWELVE MONTH PERIODS BY DIVISIONS

|              | Jan 1, 2010 - Dec 31, 2010 |             |          |
|--------------|----------------------------|-------------|----------|
| _            | Memphis                    | Jackson     | Totals   |
| Chapter 7    | 4,120                      | 1,612       | 5,732    |
| Chapter 11   | 49                         | 13          | 62       |
| Chapter 12   | 0                          | 0           | 0        |
| Chapter 13 _ | 9,977                      | 2,646       | 12,623   |
| Totals:      | 14,146                     | 4,271       | 18,417   |
|              |                            | )9 - Dec 31 |          |
| _            | Memphis                    | Jackson     | Totals   |
| Chapter 7    | 4,253                      | 1,993       | 6,246    |
| Chapter 11   | 51                         | 22          | 73       |
| Chapter 12   | 0                          | 1           | 1        |
| Chapter 13 _ | 10,198                     | 3,260       | 13,458   |
| Totals:      | 14,502                     | 5,276       | 19,778   |
|              |                            | 08 - Dec 31 | , 2008   |
| _            | Memphis                    | Jackson     | Totals   |
| Chapter 7    | 3,694                      | 1,854       | 5,548    |
| Chapter 11   | 26                         | 8           | 34       |
| Chapter 12   | 0                          | 0           | 0        |
| Chapter 13   | 10,225                     | 3,267       | 13,492   |
| Totals:      | 13,945                     | 5,129       | 19,074   |
|              |                            | 77 - Dec 31 |          |
| _            | Memphis                    | Jackson     | Totals   |
| Chapter 7    | 3,092                      | 1,521       | 4,613    |
| Chapter 11   | 24                         | 7           | 31       |
| Chapter 12   | 0                          | 1           | 1        |
| Chapter 13   | 9,924                      | 2,688       | 12,612   |
| Totals:      | 13,040                     | 4,217       | 17,257   |
|              | 2010                       | Over 200    | 9        |
| _            | Memphis                    | Jackson     | Total %  |
| Chapter 7    | (133)                      | (381)       | -8.23%   |
| Chapter 11   | (2)                        | (9)         | -15.07%  |
| Chapter 12   | O O                        | (1)         | -100.00% |
|              | (004)                      |             | -6.20%   |
| Chapter 13   | (221)                      | (614)       | -0.20/0  |

|                                            | % of Filings by Chap. By Div. Chapter % of |                 |               |
|--------------------------------------------|--------------------------------------------|-----------------|---------------|
|                                            | Memphis                                    | Jackson         | Total Filings |
| Chapter 7                                  | 72%                                        | 28%             | 31%           |
| Chapter 11                                 | 79%                                        | 21%             | 0%            |
| Chapter 12                                 | _0%                                        | 0%              | 0%            |
| Chapter 13                                 | 79%                                        | 21%             | 69%           |
| Totals:                                    | 77%                                        | 23%             | 100%          |
|                                            | % of Filings by                            | Chap. By Div. C | hapter % of   |
|                                            | Memphis                                    | Jackson         | Total Filings |
| Chapter 7                                  | 68%                                        | 32%             | 32%           |
| Chapter 11                                 | 70%                                        | 30%             | 0%            |
| Chapter 12                                 | 0%                                         | 100%            | 0%            |
| Chapter 13                                 | 76%                                        | 24%             | 68%           |
| Totals:                                    | 73%                                        | 27%             | 100%          |
|                                            | % of Filings by                            | Chap. By Div. C | hapter % of   |
|                                            | Memphis                                    | Jackson         | Total Filings |
| Chapter 7                                  | 67%                                        | 33%             | 29%           |
| Chapter 11                                 | 76%                                        | 24%             | 0%            |
| Chapter 12                                 | 0%                                         | 0%              | 0%            |
| Chapter 13                                 | 76%                                        | 24%             | 71%           |
| Totals:                                    | 73%                                        | 27%             | 100%          |
| % of Filings by Chap. By Div. Chapter % of |                                            |                 |               |
|                                            | Memphis                                    | Jackson         | Total Filings |
| Chapter 7                                  | 67%                                        | 33%             | 27%           |
| Chapter 11                                 | 77%                                        | 23%             | 0%            |
| Chapter 12                                 | 0%                                         | 100%            | 0%            |
| Chapter 13                                 | 79%                                        | 21%             | 73%           |
| Totals:                                    | 76%                                        | 24%             | 100%          |
|                                            |                                            |                 |               |
|                                            |                                            |                 |               |

Overall Change 2010 Over 2009 (Both Divisions)

-6.88%

Calculation of percentages are rounded to two places. .745 would be shown as .75 or 75%, and .744 would be displayed as .74 or 74%.

NOTE: Data For Each Year was Calculated Beginning Dec 31, 2010 And Extending Backwards Twelve Months