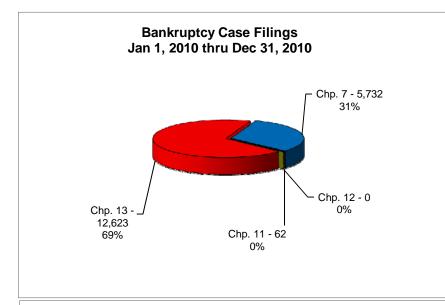

# UNITED STATES BANKRUPTCY COURT Western District of Tennessee PETITIONS FILED FOR TWELVE MONTH PERIODS BY DIVISIONS

|              | Jan 1, 2010 - Dec 31, 2010 |             |          |
|--------------|----------------------------|-------------|----------|
| _            | Memphis                    | Jackson     | Totals   |
| Chapter 7    | 4,120                      | 1,612       | 5,732    |
| Chapter 11   | 49                         | 13          | 62       |
| Chapter 12   | 0                          | 0           | 0        |
| Chapter 13 _ | 9,977                      | 2,646       | 12,623   |
| Totals:      | 14,146                     | 4,271       | 18,417   |
|              |                            | )9 - Dec 31 |          |
| _            | Memphis                    | Jackson     | Totals   |
| Chapter 7    | 4,253                      | 1,993       | 6,246    |
| Chapter 11   | 51                         | 22          | 73       |
| Chapter 12   | 0                          | 1           | 1        |
| Chapter 13 _ | 10,198                     | 3,260       | 13,458   |
| Totals:      | 14,502                     | 5,276       | 19,778   |
|              |                            | 08 - Dec 31 | , 2008   |
| _            | Memphis                    | Jackson     | Totals   |
| Chapter 7    | 3,694                      | 1,854       | 5,548    |
| Chapter 11   | 26                         | 8           | 34       |
| Chapter 12   | 0                          | 0           | 0        |
| Chapter 13   | 10,225                     | 3,267       | 13,492   |
| Totals:      | 13,945                     | 5,129       | 19,074   |
|              |                            | 77 - Dec 31 |          |
| _            | Memphis                    | Jackson     | Totals   |
| Chapter 7    | 3,092                      | 1,521       | 4,613    |
| Chapter 11   | 24                         | 7           | 31       |
| Chapter 12   | 0                          | 1           | 1        |
| Chapter 13   | 9,924                      | 2,688       | 12,612   |
| Totals:      | 13,040                     | 4,217       | 17,257   |
|              | 2010                       | Over 200    | 9        |
| _            | Memphis                    | Jackson     | Total %  |
| Chapter 7    | (133)                      | (381)       | -8.23%   |
| Chapter 11   | (2)                        | (9)         | -15.07%  |
| Chapter 12   | O O                        | (1)         | -100.00% |
|              | (004)                      |             | -6.20%   |
| Chapter 13   | (221)                      | (614)       | -0.20/0  |

|                                            | % of Filings by Chap. By Div. Chapter % of |                 |               |
|--------------------------------------------|--------------------------------------------|-----------------|---------------|
|                                            | Memphis                                    | Jackson         | Total Filings |
| Chapter 7                                  | 72%                                        | 28%             | 31%           |
| Chapter 11                                 | 79%                                        | 21%             | 0%            |
| Chapter 12                                 | _0%                                        | 0%              | 0%            |
| Chapter 13                                 | 79%                                        | 21%             | 69%           |
| Totals:                                    | 77%                                        | 23%             | 100%          |
|                                            | % of Filings by                            | Chap. By Div. C | hapter % of   |
|                                            | Memphis                                    | Jackson         | Total Filings |
| Chapter 7                                  | 68%                                        | 32%             | 32%           |
| Chapter 11                                 | 70%                                        | 30%             | 0%            |
| Chapter 12                                 | 0%                                         | 100%            | 0%            |
| Chapter 13                                 | 76%                                        | 24%             | 68%           |
| Totals:                                    | 73%                                        | 27%             | 100%          |
|                                            | % of Filings by                            | Chap. By Div. C | hapter % of   |
|                                            | Memphis                                    | Jackson         | Total Filings |
| Chapter 7                                  | 67%                                        | 33%             | 29%           |
| Chapter 11                                 | 76%                                        | 24%             | 0%            |
| Chapter 12                                 | 0%                                         | 0%              | 0%            |
| Chapter 13                                 | 76%                                        | 24%             | 71%           |
| Totals:                                    | 73%                                        | 27%             | 100%          |
| % of Filings by Chap. By Div. Chapter % of |                                            |                 |               |
|                                            | Memphis                                    | Jackson         | Total Filings |
| Chapter 7                                  | 67%                                        | 33%             | 27%           |
| Chapter 11                                 | 77%                                        | 23%             | 0%            |
| Chapter 12                                 | 0%                                         | 100%            | 0%            |
| Chapter 13                                 | 79%                                        | 21%             | 73%           |
| Totals:                                    | 76%                                        | 24%             | 100%          |
|                                            |                                            |                 |               |
|                                            |                                            |                 |               |