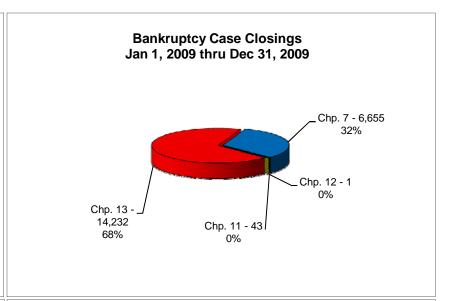

## UNITED STATES BANKRUPTCY COURT Western District of Tennessee PETITIONS CLOSED FOR TWELVE MONTH PERIODS BY DIVISIONS

|                | Jan 1, 2010 - Dec 31, 2010 |             |          |
|----------------|----------------------------|-------------|----------|
|                | Memphis                    | Jackson     | Totals   |
| Chapter 7      | 4,861                      | 1,944       | 6,805    |
| Chapter 11     | 33                         | 19          | 52       |
| Chapter 12     | 0                          | 0           | 0        |
| Chapter 13 _   | 10,371                     | 2,576       | 12,947   |
| Totals:        | 15,265                     | 4,539       | 19,804   |
|                |                            | 09 - Dec 3' |          |
| _              | Memphis                    | Jackson     | Totals   |
| Chapter 7      | 4,471                      | 2,184       | 6,655    |
| Chapter 11     | 32                         | 11          | 43       |
| Chapter 12     | 0                          | 1           | 1        |
| Chapter 13     | 11,429                     | 2,803       | 14,232   |
| Totals:        | 15,932                     | 4,999       | 20,931   |
|                | Jan 1, 20                  | 08 - Dec 3° | 1, 2008  |
|                | Memphis                    | Jackson     | Totals   |
| Chapter 7      | 3,357                      | 1,728       | 5,085    |
| Chapter 11     | 20                         | 9           | 29       |
| Chapter 12     | 0                          | 2           | 2        |
| Chapter 13     | 10,872                     | 2,117       | 12,989   |
| Totals:        | 14,249                     | 3,856       | 18,105   |
|                | Jan 1, 20                  | 07 - Dec 3° | 1, 2007  |
|                | Memphis                    | Jackson     | Totals   |
| Chapter 7      | 3,041                      | 1,418       | 4,459    |
| Chapter 11     | 152                        | 20          | 172      |
| Chapter 12     | 0                          | 0           | 0        |
| Chapter 13     | 8,753                      | 2,583       | 11,336   |
| Totals:        | 11,946                     | 4,021       | 15,967   |
| 2010 Over 2009 |                            |             |          |
|                | Memphis                    | Jackson     | Total %  |
| Chapter 7      | 390                        | (240)       | 2.25%    |
| Chapter 11     | 1                          | 8           | 20.93%   |
| Chapter 12     | 0                          | (1)         | -100.00% |
| Chapter 13     | (1,058)                    | (227)       | -9.03%   |
| _              |                            | (100)       |          |
| Totals:        | (667)                      | (460)       | -5.38%   |