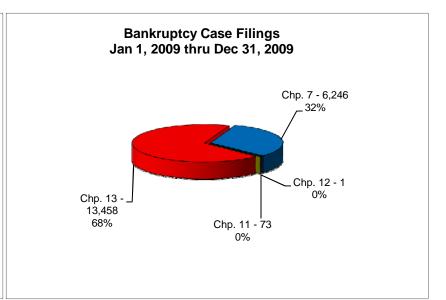

# UNITED STATES BANKRUPTCY COURT Western District of Tennessee PETITIONS FILED FOR TWELVE MONTH PERIODS BY DIVISIONS

|              | Jan 1, 2010 - Dec 31, 2010 |             |          |
|--------------|----------------------------|-------------|----------|
| _            | Memphis                    | Jackson     | Totals   |
| Chapter 7    | 4,120                      | 1,612       | 5,732    |
| Chapter 11   | 49                         | 13          | 62       |
| Chapter 12   | 0                          | 0           | 0        |
| Chapter 13 _ | 9,977                      | 2,646       | 12,623   |
| Totals:      | 14,146                     | 4,271       | 18,417   |
|              |                            | )9 - Dec 31 |          |
| _            | Memphis                    | Jackson     | Totals   |
| Chapter 7    | 4,253                      | 1,993       | 6,246    |
| Chapter 11   | 51                         | 22          | 73       |
| Chapter 12   | 0                          | 1           | 1        |
| Chapter 13 _ | 10,198                     | 3,260       | 13,458   |
| Totals:      | 14,502                     | 5,276       | 19,778   |
|              |                            | 08 - Dec 31 | , 2008   |
| _            | Memphis                    | Jackson     | Totals   |
| Chapter 7    | 3,694                      | 1,854       | 5,548    |
| Chapter 11   | 26                         | 8           | 34       |
| Chapter 12   | 0                          | 0           | 0        |
| Chapter 13   | 10,225                     | 3,267       | 13,492   |
| Totals:      | 13,945                     | 5,129       | 19,074   |
|              |                            | 77 - Dec 31 |          |
| _            | Memphis                    | Jackson     | Totals   |
| Chapter 7    | 3,092                      | 1,521       | 4,613    |
| Chapter 11   | 24                         | 7           | 31       |
| Chapter 12   | 0                          | 1           | 1        |
| Chapter 13   | 9,924                      | 2,688       | 12,612   |
| Totals:      | 13,040                     | 4,217       | 17,257   |
|              | 2010                       | Over 200    | 9        |
| _            | Memphis                    | Jackson     | Total %  |
| Chapter 7    | (133)                      | (381)       | -8.23%   |
| Chapter 11   | (2)                        | (9)         | -15.07%  |
| Chapter 12   | O O                        | (1)         | -100.00% |
|              | (004)                      |             | -6.20%   |
| Chapter 13   | (221)                      | (614)       | -0.20/0  |

|                                            | % of Filings by Chap. By Div. Chapter % of |                 |               |
|--------------------------------------------|--------------------------------------------|-----------------|---------------|
|                                            | Memphis                                    | Jackson         | Total Filings |
| Chapter 7                                  | 72%                                        | 28%             | 31%           |
| Chapter 11                                 | 79%                                        | 21%             | 0%            |
| Chapter 12                                 | _0%                                        | 0%              | 0%            |
| Chapter 13                                 | 79%                                        | 21%             | 69%           |
| Totals:                                    | 77%                                        | 23%             | 100%          |
|                                            | % of Filings by                            | Chap. By Div. C | hapter % of   |
|                                            | Memphis                                    | Jackson         | Total Filings |
| Chapter 7                                  | 68%                                        | 32%             | 32%           |
| Chapter 11                                 | 70%                                        | 30%             | 0%            |
| Chapter 12                                 | 0%                                         | 100%            | 0%            |
| Chapter 13                                 | 76%                                        | 24%             | 68%           |
| Totals:                                    | 73%                                        | 27%             | 100%          |
|                                            | % of Filings by                            | Chap. By Div. C | hapter % of   |
|                                            | Memphis                                    | Jackson         | Total Filings |
| Chapter 7                                  | 67%                                        | 33%             | 29%           |
| Chapter 11                                 | 76%                                        | 24%             | 0%            |
| Chapter 12                                 | 0%                                         | 0%              | 0%            |
| Chapter 13                                 | 76%                                        | 24%             | 71%           |
| Totals:                                    | 73%                                        | 27%             | 100%          |
| % of Filings by Chap. By Div. Chapter % of |                                            |                 |               |
|                                            | Memphis                                    | Jackson         | Total Filings |
| Chapter 7                                  | 67%                                        | 33%             | 27%           |
| Chapter 11                                 | 77%                                        | 23%             | 0%            |
| Chapter 12                                 | 0%                                         | 100%            | 0%            |
| Chapter 13                                 | 79%                                        | 21%             | 73%           |
| Totals:                                    | 76%                                        | 24%             | 100%          |
|                                            |                                            |                 |               |
|                                            |                                            |                 |               |