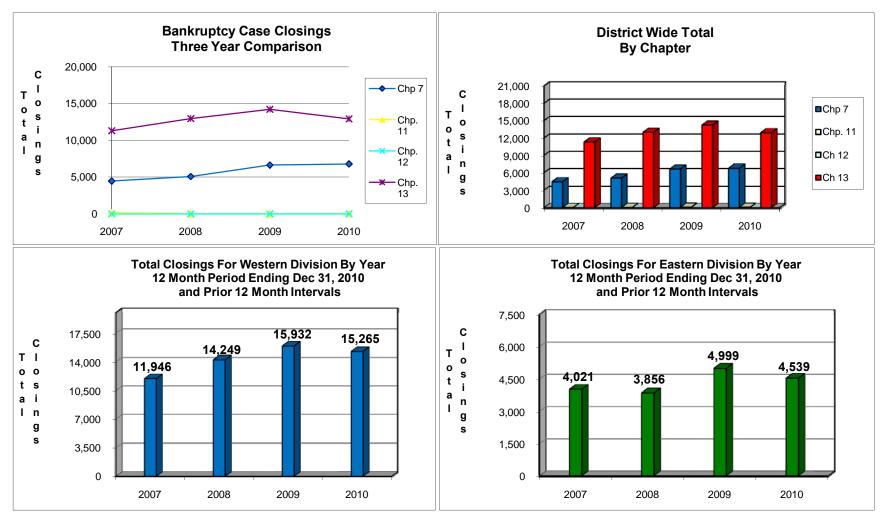

## UNITED STATES BANKRUPTCY COURT Western District of Tennessee PETITIONS CLOSED FOR TWELVE MONTH PERIODS BY DIVISIONS

|                | Jan 1, 2010 - Dec 31, 2010 |             |          |
|----------------|----------------------------|-------------|----------|
|                | Memphis                    | Jackson     | Totals   |
| Chapter 7      | 4,861                      | 1,944       | 6,805    |
| Chapter 11     | 33                         | 19          | 52       |
| Chapter 12     | 0                          | 0           | 0        |
| Chapter 13 _   | 10,371                     | 2,576       | 12,947   |
| Totals:        | 15,265                     | 4,539       | 19,804   |
|                |                            | 09 - Dec 3' |          |
| _              | Memphis                    | Jackson     | Totals   |
| Chapter 7      | 4,471                      | 2,184       | 6,655    |
| Chapter 11     | 32                         | 11          | 43       |
| Chapter 12     | 0                          | 1           | 1        |
| Chapter 13     | 11,429                     | 2,803       | 14,232   |
| Totals:        | 15,932                     | 4,999       | 20,931   |
|                | Jan 1, 20                  | 08 - Dec 3° | 1, 2008  |
|                | Memphis                    | Jackson     | Totals   |
| Chapter 7      | 3,357                      | 1,728       | 5,085    |
| Chapter 11     | 20                         | 9           | 29       |
| Chapter 12     | 0                          | 2           | 2        |
| Chapter 13     | 10,872                     | 2,117       | 12,989   |
| Totals:        | 14,249                     | 3,856       | 18,105   |
|                | Jan 1, 20                  | 07 - Dec 3° | 1, 2007  |
|                | Memphis                    | Jackson     | Totals   |
| Chapter 7      | 3,041                      | 1,418       | 4,459    |
| Chapter 11     | 152                        | 20          | 172      |
| Chapter 12     | 0                          | 0           | 0        |
| Chapter 13     | 8,753                      | 2,583       | 11,336   |
| Totals:        | 11,946                     | 4,021       | 15,967   |
| 2010 Over 2009 |                            |             |          |
|                | Memphis                    | Jackson     | Total %  |
| Chapter 7      | 390                        | (240)       | 2.25%    |
| Chapter 11     | 1                          | 8           | 20.93%   |
| Chapter 12     | 0                          | (1)         | -100.00% |
| Chapter 13     | (1,058)                    | (227)       | -9.03%   |
| _              |                            | (100)       |          |
| Totals:        | (667)                      | (460)       | -5.38%   |

|                                             | % of Closings by                                  | Chap. By Div. | Chapter % of   |  |
|---------------------------------------------|---------------------------------------------------|---------------|----------------|--|
|                                             | Memphis                                           | Jackson       | Total Closings |  |
| Chapter 7                                   | 71%                                               | 29%           | 34%            |  |
| Chapter 11                                  | 63%                                               | 37%           | 0%             |  |
| Chapter 12                                  | 0%                                                | 0%            | 0%             |  |
| Chapter 13                                  | 80%                                               | 20%           | 65%            |  |
| Totals:                                     | 77%                                               | 23%           | 100%           |  |
|                                             | % of Closings by                                  |               |                |  |
|                                             | Memphis                                           | Jackson       | Total Closings |  |
| Chapter 7                                   | 67%                                               | 33%           | 32%            |  |
| Chapter 11                                  | 74%                                               | 26%           | 0%             |  |
| Chapter 12                                  | 0%                                                | 100%          | 0%             |  |
| Chapter 13                                  | 80%                                               | 20%           | 68%            |  |
| Totals:                                     | 76%                                               | 24%           | 100%           |  |
| % of Closings by Chap. By Div. Chapter % of |                                                   |               |                |  |
| -                                           | Memphis                                           | Jackson       | Total Closings |  |
| Chapter 7                                   | 66%                                               | 34%           | 28%            |  |
| Chapter 11                                  | 69%                                               | 31%           | 0%             |  |
| Chapter 12                                  | 0%                                                | 100%          | 0%             |  |
| Chapter 13                                  | 84%                                               | 16%           | 72%            |  |
| Totals:                                     | 79%                                               | 21%           | 100%           |  |
|                                             | % of Closings by Chap. By Div. Chapter % of       |               |                |  |
| -                                           | Memphis                                           | Jackson       | Total Closings |  |
| Chapter 7                                   | 68%                                               | 32%           | 28%            |  |
| Chapter 11                                  | 88%                                               | 12%           | 1%             |  |
| Chapter 12                                  | 0%                                                | 0%            | 0%             |  |
| Chapter 13                                  | 77%                                               | 23%           | 71%            |  |
| Totals:                                     | 75%                                               | 25%           | 100%           |  |
| 20                                          | verall Change<br>010 Over 2009<br>Both Divisions) |               |                |  |

| 2            | 2010 Over 2009 |          |  |
|--------------|----------------|----------|--|
|              | Jackson        | Total %  |  |
| Chapter 7    | (240)          | -10.99%  |  |
| Chapter 11   | 8              | 72.73%   |  |
| Chapter 12   | (1)            | -100.00% |  |
| Chapter 13 _ | (227)          | -8.10%   |  |
| Totals:      | (460)          | -9.20%   |  |

| 2010 Over 2009 |         |         |
|----------------|---------|---------|
|                | Memphis | Total % |
| Chapter 7      | 390     | 8.72%   |
| Chapter 11     | 1       | 3.12%   |
| Chapter 12     | 0       | 0.00%   |
| Chapter 13     | (1,058) | -9.26%  |
| Totals:        | (667)   | -4.19%  |

-5.38%

Calculation of percentages are rounded to two places. .745 would be shown as .75 or 75%, and .744 would be displayed as .74 or 74%.

Bankruptcy Case Filings and Closings Five Year Comparison 12 Month Period Ending Dec 31, 2010 and Prior 12 Month Intervals