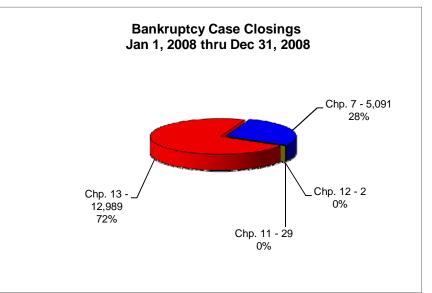

## UNITED STATES BANKRUPTCY COURT Western District of Tennessee PETITIONS CLOSED FOR TWELVE MONTH PERIODS BY DIVISIONS

| Jan 1, 2009 - Dec 31, 2009 |              |             | % of Closings by | / Chap. By Div.  | Chapter % of     |               |                |
|----------------------------|--------------|-------------|------------------|------------------|------------------|---------------|----------------|
|                            | Memphis      | Jackson     | Totals           |                  | Memphis          | Jackson       | Total Closings |
| Chapter 7                  | 4,522        | 2,194       | 6,716            | Chapter 7        | 67%              | 33%           | 32%            |
| Chapter 11                 | 32           | 11          | 43               | Chapter 11       | 74%              | 26%           | 0%             |
| Chapter 12                 | 0            | 1           | 1                | Chapter 12       | 0%               | 100%          | 0%             |
| Chapter 13                 | 11,433       | 2,805       | 14,238           | Chapter 13       | 80%              | 20%           | 68%            |
| Totals:                    | 15,987       | 5,011       | 20,998           | Totals:          | 76%              | 24%           | 100%           |
|                            |              | 08 - Dec 31 | , 2008           |                  | % of Closings by | Chap. By Div. |                |
| _                          | Memphis      | Jackson     | Totals           |                  | Memphis          | Jackson       | Total Closings |
| Chapter 7                  | 3,362        | 1,729       | 5,091            | Chapter 7        | 66%              | 34%           | 28%            |
| Chapter 11                 | 20           | 9           | 29               | Chapter 11       | 69%              | 31%           | 0%             |
| Chapter 12                 | 0            | 2           | 2                | Chapter 12       | 0%               | 100%          | 0%             |
| Chapter 13                 | 10,872       | 2,117       | 12,989           | Chapter 13       | 84%              | 16%           | 72%            |
| Totals:                    | 14,254       | 3,857       | 18,111           | Totals:          | 79%              | 21%           | 100%           |
| Jan 1, 2007 - Dec 31, 2007 |              |             |                  | % of Closings by | Chap. By Div.    |               |                |
| _                          | Memphis      | Jackson     | Totals           |                  | Memphis          | Jackson       | Total Closings |
| Chapter 7                  | 3,043        | 1,418       | 4,461            | Chapter 7        | 68%              | 32%           | 28%            |
| Chapter 11                 | 152          | 20          | 172              | Chapter 11       | 88%              | 12%           | 1%             |
| Chapter 12                 | 0            | 0           | 0                | Chapter 12       | 0%               | 0%            | 0%             |
| Chapter 13                 | 8,754        | 2,582       | 11,336           | Chapter 13       | 77%              | 23%           | 71%            |
| Totals:                    | 11,949       | 4,020       | 15,969           | Totals:          | 75%              | 25%           | 100%           |
|                            | Jan 1, 200   | 06 - Dec 31 | , 2006           |                  | % of Closings by | Chap. By Div. | Chapter % of   |
| _                          | Memphis      | Jackson     | Totals           |                  | Memphis          | Jackson       | Total Closings |
| Chapter 7                  | 6,533        | 1,791       | 8,324            | Chapter 7        | 78%              | 22%           | 37%            |
| Chapter 11                 | 34           | 18          | 52               | Chapter 11       | 65%              | 35%           | 0%             |
| Chapter 12                 | 0            | 0           | 0                | Chapter 12       | 0%               | 0%            | 0%             |
| Chapter 13                 | 11,711       | 2,569       | 14,280           | Chapter 13       | 82%              | 18%           | 63%            |
| Totals:                    | 18,278       | 4,378       | 22,656           | Totals:          | 81%              | 19%           | 100%           |
|                            | 2009         | Over 2008   | 3                |                  |                  |               |                |
| _                          | Memphis      | Jackson     | Total %          |                  |                  |               |                |
| Chapter 7                  | 1,160        | 465         | 31.92%           | 0                | verall Change    |               |                |
| Chapter 11                 | 12           | 2           | 48.28%           |                  | 009 Over 2008    |               |                |
| Chapter 12                 | 0            | (1)         | -50.00%          | (B               | oth Divisions)   |               |                |
| Chapter 13                 | 561          | 688         | 9.62%            |                  |                  |               |                |
| Totals:                    | 1,733        | 1,154       | 15.94%           |                  | 15.94%           |               |                |
|                            | 2009 Over 20 | 08          |                  |                  | 2009 Over 2008   | 3             |                |
|                            |              |             |                  |                  |                  |               |                |