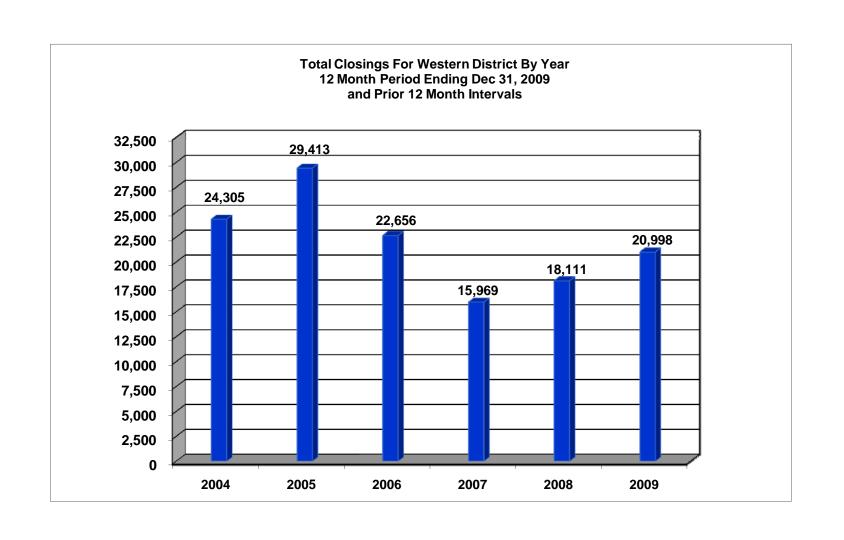

## UNITED STATES BANKRUPTCY COURT Western District of Tennessee PETITIONS CLOSED FOR TWELVE MONTH PERIODS BY DIVISIONS

| Jan 1, 2009 - Dec 31, 2009 |              |             | % of Closings by | / Chap. By Div.  | Chapter % of     |               |                |
|----------------------------|--------------|-------------|------------------|------------------|------------------|---------------|----------------|
|                            | Memphis      | Jackson     | Totals           |                  | Memphis          | Jackson       | Total Closings |
| Chapter 7                  | 4,522        | 2,194       | 6,716            | Chapter 7        | 67%              | 33%           | 32%            |
| Chapter 11                 | 32           | 11          | 43               | Chapter 11       | 74%              | 26%           | 0%             |
| Chapter 12                 | 0            | 1           | 1                | Chapter 12       | 0%               | 100%          | 0%             |
| Chapter 13                 | 11,433       | 2,805       | 14,238           | Chapter 13       | 80%              | 20%           | 68%            |
| Totals:                    | 15,987       | 5,011       | 20,998           | Totals:          | 76%              | 24%           | 100%           |
|                            |              | 08 - Dec 31 | , 2008           |                  | % of Closings by | Chap. By Div. |                |
| _                          | Memphis      | Jackson     | Totals           |                  | Memphis          | Jackson       | Total Closings |
| Chapter 7                  | 3,362        | 1,729       | 5,091            | Chapter 7        | 66%              | 34%           | 28%            |
| Chapter 11                 | 20           | 9           | 29               | Chapter 11       | 69%              | 31%           | 0%             |
| Chapter 12                 | 0            | 2           | 2                | Chapter 12       | 0%               | 100%          | 0%             |
| Chapter 13                 | 10,872       | 2,117       | 12,989           | Chapter 13       | 84%              | 16%           | 72%            |
| Totals:                    | 14,254       | 3,857       | 18,111           | Totals:          | 79%              | 21%           | 100%           |
| Jan 1, 2007 - Dec 31, 2007 |              |             |                  | % of Closings by | Chap. By Div.    |               |                |
| _                          | Memphis      | Jackson     | Totals           |                  | Memphis          | Jackson       | Total Closings |
| Chapter 7                  | 3,043        | 1,418       | 4,461            | Chapter 7        | 68%              | 32%           | 28%            |
| Chapter 11                 | 152          | 20          | 172              | Chapter 11       | 88%              | 12%           | 1%             |
| Chapter 12                 | 0            | 0           | 0                | Chapter 12       | 0%               | 0%            | 0%             |
| Chapter 13                 | 8,754        | 2,582       | 11,336           | Chapter 13       | 77%              | 23%           | 71%            |
| Totals:                    | 11,949       | 4,020       | 15,969           | Totals:          | 75%              | 25%           | 100%           |
|                            | Jan 1, 200   | 06 - Dec 31 | , 2006           |                  | % of Closings by | Chap. By Div. | Chapter % of   |
| _                          | Memphis      | Jackson     | Totals           |                  | Memphis          | Jackson       | Total Closings |
| Chapter 7                  | 6,533        | 1,791       | 8,324            | Chapter 7        | 78%              | 22%           | 37%            |
| Chapter 11                 | 34           | 18          | 52               | Chapter 11       | 65%              | 35%           | 0%             |
| Chapter 12                 | 0            | 0           | 0                | Chapter 12       | 0%               | 0%            | 0%             |
| Chapter 13                 | 11,711       | 2,569       | 14,280           | Chapter 13       | 82%              | 18%           | 63%            |
| Totals:                    | 18,278       | 4,378       | 22,656           | Totals:          | 81%              | 19%           | 100%           |
|                            | 2009         | Over 2008   | 3                |                  |                  |               |                |
| _                          | Memphis      | Jackson     | Total %          |                  |                  |               |                |
| Chapter 7                  | 1,160        | 465         | 31.92%           | 0                | verall Change    |               |                |
| Chapter 11                 | 12           | 2           | 48.28%           |                  | 009 Over 2008    |               |                |
| Chapter 12                 | 0            | (1)         | -50.00%          | (B               | oth Divisions)   |               |                |
| Chapter 13                 | 561          | 688         | 9.62%            |                  |                  |               |                |
| Totals:                    | 1,733        | 1,154       | 15.94%           |                  | 15.94%           |               |                |
|                            | 2009 Over 20 | 08          |                  |                  | 2009 Over 2008   | 3             |                |
|                            |              |             |                  |                  |                  |               |                |