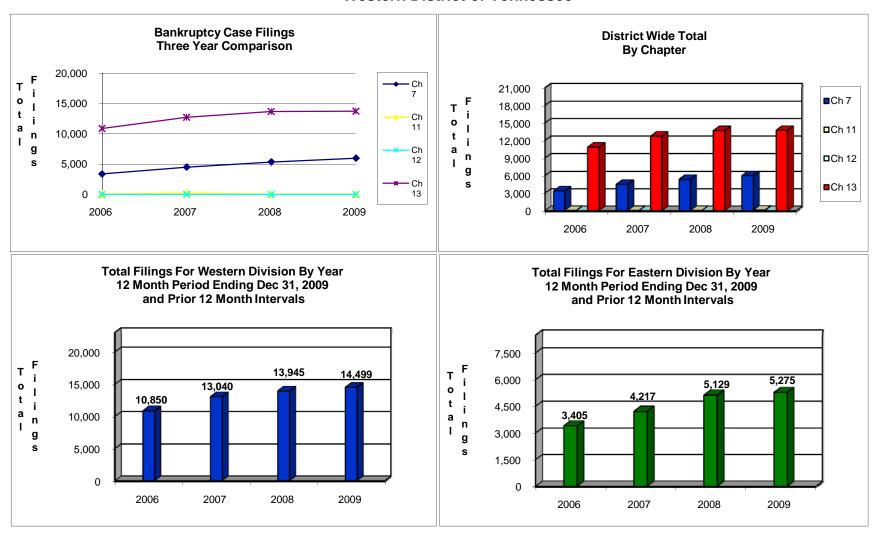

# UNITED STATES BANKRUPTCY COURT Western District of Tennessee PETITIONS FILED FOR TWELVE MONTH PERIODS BY DIVISIONS

|              | Jan 1, 2009 - Dec 31, 2009 |            |         |  |  |
|--------------|----------------------------|------------|---------|--|--|
|              | Memphis                    | Jackson    | Totals  |  |  |
| Chapter 7    | 4,069                      | 1,897      | 5,966   |  |  |
| Chapter 11   | 51                         | 27         | 78      |  |  |
| Chapter 12   | 0                          | 1          | 10.700  |  |  |
| Chapter 13 _ | 10,379                     | 3,350      | 13,729  |  |  |
| Totals:      | 14,499                     | 5,275      | 19,774  |  |  |
|              | Jan 1, 2008 - Dec 31, 2008 |            |         |  |  |
| _            | Memphis Jackson Totals     |            |         |  |  |
| Chapter 7    | 3,564                      | 1,788      | 5,352   |  |  |
| Chapter 11   | 28                         | 10         | 38      |  |  |
| Chapter 12   | 0                          | 0          | 0       |  |  |
| Chapter 13   | 10,353                     | 3,331      | 13,684  |  |  |
| Totals:      | 13,945                     | 5,129      | 19,074  |  |  |
|              | Jan 1, 2007 - Dec 31, 2007 |            |         |  |  |
|              | Memphis                    | Jackson    | Totals  |  |  |
| Chapter 7    | 3,002                      | 1,487      | 4,489   |  |  |
| Chapter 11   | 26                         | 7          | 33      |  |  |
| Chapter 12   | 0                          | 1          | 1       |  |  |
| Chapter 13   | 10,012                     | 2,722      | 12,734  |  |  |
| Totals:      | 13,040                     | 4,217      | 17,257  |  |  |
|              | Jan 1, 2006 - Dec 31, 2006 |            |         |  |  |
|              | Memphis                    | Jackson    | Totals  |  |  |
| Chapter 7    | 2,291                      | 1,060      | 3,351   |  |  |
| Chapter 11   | 20                         | 18         | 38      |  |  |
| Chapter 12   | 0                          | 1          | 1       |  |  |
| Chapter 13   | 8,539                      | 2,326      | 10,865  |  |  |
| Totals:      | 10,850                     | 3,405      | 14,255  |  |  |
|              | 200                        | 9 Over 200 | 8       |  |  |
|              | Memphis                    | Jackson    | Total % |  |  |
| Chapter 7    | 505                        | 109        | 11.47%  |  |  |
| Chapter 11   | 23                         | 17         | 105.26% |  |  |
| Chapter 12   | 0                          | 1          | 100%    |  |  |
| Chapter 13   | 26                         | 19         | 0.33%   |  |  |
| Totals:      | 554                        | 146        | 3.67%   |  |  |

|                                            | % of Filings by Chap. By Div. Chapter % of |                |               |  |  |
|--------------------------------------------|--------------------------------------------|----------------|---------------|--|--|
|                                            | Memphis                                    | Jackson        | Total Filings |  |  |
| Chapter 7                                  | 68%                                        | 32%            | 30%           |  |  |
| Chapter 11                                 | 65%                                        | 35%            | 0%            |  |  |
| Chapter 12                                 | 0%                                         | 100%           | 0%            |  |  |
| Chapter 13                                 | 76%                                        | 24%            | 69%           |  |  |
| Totals:                                    | 73%                                        | 27%            | 100%          |  |  |
|                                            | % of Filings by Ch                         | <u> </u>       |               |  |  |
|                                            | Memphis                                    | Jackson        | Total Filings |  |  |
| Chapter 7                                  | 67%                                        | 33%            | 28%           |  |  |
| Chapter 11                                 | 74%                                        | 26%            | 0%            |  |  |
| Chapter 12                                 | 0%                                         | 0%             | 0%            |  |  |
| Chapter 13                                 | 76%                                        | 24%            | 72%           |  |  |
| Totals:                                    | 73%                                        | 27%            | 100%          |  |  |
| % of Filings by Chap. By Div. Chapter % of |                                            |                |               |  |  |
|                                            | Memphis                                    | Jackson        | Total Filings |  |  |
| Chapter 7                                  | 67%                                        | 33%            | 26%           |  |  |
| Chapter 11                                 | 79%                                        | 21%            | 0%            |  |  |
| Chapter 12                                 | 0%                                         | 100%           | 0%            |  |  |
| Chapter 13                                 | 79%                                        | 21%            | 74%           |  |  |
| Totals:                                    | 76%                                        | 24%            | 100%          |  |  |
|                                            | % of Filings by Ch                         | ap. By Div. Cl |               |  |  |
|                                            | Memphis                                    | Jackson        | Total Filings |  |  |
| Chapter 7                                  | 68%                                        | 32%            | 24%           |  |  |
| Chapter 11                                 | 53%                                        | 47%            | 0%            |  |  |
| Chapter 12                                 | 0%                                         | 100%           | 0%            |  |  |
| Chapter 13                                 | 79%                                        | 21%            | 76%           |  |  |
| Totals:                                    | 76%                                        | 24%            | 100%          |  |  |
|                                            | Overall Change<br>2009 Over 2008           |                |               |  |  |

## UNITED STATES BANKRUPTCY COURT Western District of Tennessee PETITIONS CLOSED FOR TWELVE MONTH PERIODS BY DIVISIONS

| Jan 1, 2009 - Dec 31, 2009 |              |             | % of Closings by | / Chap. By Div.  | Chapter % of     |               |                |
|----------------------------|--------------|-------------|------------------|------------------|------------------|---------------|----------------|
|                            | Memphis      | Jackson     | Totals           |                  | Memphis          | Jackson       | Total Closings |
| Chapter 7                  | 4,522        | 2,194       | 6,716            | Chapter 7        | 67%              | 33%           | 32%            |
| Chapter 11                 | 32           | 11          | 43               | Chapter 11       | 74%              | 26%           | 0%             |
| Chapter 12                 | 0            | 1           | 1                | Chapter 12       | 0%               | 100%          | 0%             |
| Chapter 13                 | 11,433       | 2,805       | 14,238           | Chapter 13       | 80%              | 20%           | 68%            |
| Totals:                    | 15,987       | 5,011       | 20,998           | Totals:          | 76%              | 24%           | 100%           |
|                            |              | 08 - Dec 31 | , 2008           |                  | % of Closings by | Chap. By Div. |                |
| _                          | Memphis      | Jackson     | Totals           |                  | Memphis          | Jackson       | Total Closings |
| Chapter 7                  | 3,362        | 1,729       | 5,091            | Chapter 7        | 66%              | 34%           | 28%            |
| Chapter 11                 | 20           | 9           | 29               | Chapter 11       | 69%              | 31%           | 0%             |
| Chapter 12                 | 0            | 2           | 2                | Chapter 12       | 0%               | 100%          | 0%             |
| Chapter 13                 | 10,872       | 2,117       | 12,989           | Chapter 13       | 84%              | 16%           | 72%            |
| Totals:                    | 14,254       | 3,857       | 18,111           | Totals:          | 79%              | 21%           | 100%           |
| Jan 1, 2007 - Dec 31, 2007 |              |             |                  | % of Closings by | Chap. By Div.    |               |                |
| _                          | Memphis      | Jackson     | Totals           |                  | Memphis          | Jackson       | Total Closings |
| Chapter 7                  | 3,043        | 1,418       | 4,461            | Chapter 7        | 68%              | 32%           | 28%            |
| Chapter 11                 | 152          | 20          | 172              | Chapter 11       | 88%              | 12%           | 1%             |
| Chapter 12                 | 0            | 0           | 0                | Chapter 12       | 0%               | 0%            | 0%             |
| Chapter 13                 | 8,754        | 2,582       | 11,336           | Chapter 13       | 77%              | 23%           | 71%            |
| Totals:                    | 11,949       | 4,020       | 15,969           | Totals:          | 75%              | 25%           | 100%           |
|                            | Jan 1, 200   | 06 - Dec 31 | , 2006           |                  | % of Closings by | Chap. By Div. | Chapter % of   |
| _                          | Memphis      | Jackson     | Totals           |                  | Memphis          | Jackson       | Total Closings |
| Chapter 7                  | 6,533        | 1,791       | 8,324            | Chapter 7        | 78%              | 22%           | 37%            |
| Chapter 11                 | 34           | 18          | 52               | Chapter 11       | 65%              | 35%           | 0%             |
| Chapter 12                 | 0            | 0           | 0                | Chapter 12       | 0%               | 0%            | 0%             |
| Chapter 13                 | 11,711       | 2,569       | 14,280           | Chapter 13       | 82%              | 18%           | 63%            |
| Totals:                    | 18,278       | 4,378       | 22,656           | Totals:          | 81%              | 19%           | 100%           |
|                            | 2009         | Over 2008   | 3                |                  |                  |               |                |
| _                          | Memphis      | Jackson     | Total %          |                  |                  |               |                |
| Chapter 7                  | 1,160        | 465         | 31.92%           | 0                | verall Change    |               |                |
| Chapter 11                 | 12           | 2           | 48.28%           |                  | 009 Over 2008    |               |                |
| Chapter 12                 | 0            | (1)         | -50.00%          | (B               | oth Divisions)   |               |                |
| Chapter 13                 | 561          | 688         | 9.62%            |                  |                  |               |                |
| Totals:                    | 1,733        | 1,154       | 15.94%           |                  | 15.94%           |               |                |
|                            | 2009 Over 20 | 08          |                  |                  | 2009 Over 2008   | 3             |                |
|                            |              |             |                  |                  |                  |               |                |