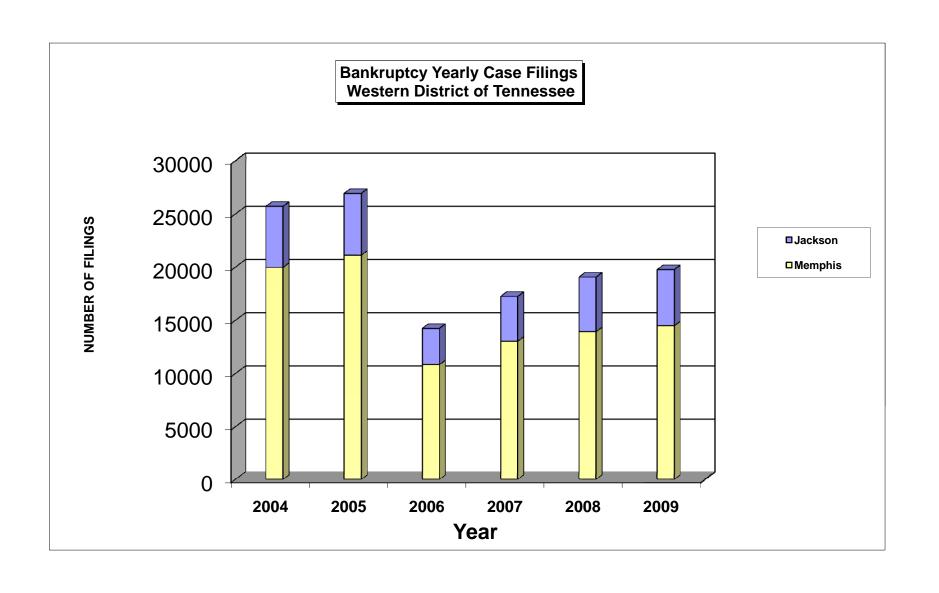

# UNITED STATES BANKRUPTCY COURT Western District of Tennessee PETITIONS FILED FOR TWELVE MONTH PERIODS BY DIVISIONS

|              | Jan 1, 2009 - Dec 31, 2009 |            |         |  |  |
|--------------|----------------------------|------------|---------|--|--|
|              | Memphis                    | Jackson    | Totals  |  |  |
| Chapter 7    | 4,069                      | 1,897      | 5,966   |  |  |
| Chapter 11   | 51                         | 27         | 78      |  |  |
| Chapter 12   | 0                          | 1          | 10.700  |  |  |
| Chapter 13 _ | 10,379                     | 3,350      | 13,729  |  |  |
| Totals:      | 14,499                     | 5,275      | 19,774  |  |  |
|              | Jan 1, 2008 - Dec 31, 2008 |            |         |  |  |
| _            | Memphis Jackson Totals     |            |         |  |  |
| Chapter 7    | 3,564                      | 1,788      | 5,352   |  |  |
| Chapter 11   | 28                         | 10         | 38      |  |  |
| Chapter 12   | 0                          | 0          | 0       |  |  |
| Chapter 13   | 10,353                     | 3,331      | 13,684  |  |  |
| Totals:      | 13,945                     | 5,129      | 19,074  |  |  |
|              | Jan 1, 2007 - Dec 31, 2007 |            |         |  |  |
|              | Memphis                    | Jackson    | Totals  |  |  |
| Chapter 7    | 3,002                      | 1,487      | 4,489   |  |  |
| Chapter 11   | 26                         | 7          | 33      |  |  |
| Chapter 12   | 0                          | 1          | 1       |  |  |
| Chapter 13   | 10,012                     | 2,722      | 12,734  |  |  |
| Totals:      | 13,040                     | 4,217      | 17,257  |  |  |
|              | Jan 1, 2006 - Dec 31, 2006 |            |         |  |  |
|              | Memphis                    | Jackson    | Totals  |  |  |
| Chapter 7    | 2,291                      | 1,060      | 3,351   |  |  |
| Chapter 11   | 20                         | 18         | 38      |  |  |
| Chapter 12   | 0                          | 1          | 1       |  |  |
| Chapter 13   | 8,539                      | 2,326      | 10,865  |  |  |
| Totals:      | 10,850                     | 3,405      | 14,255  |  |  |
|              | 200                        | 9 Over 200 | 8       |  |  |
|              | Memphis                    | Jackson    | Total % |  |  |
| Chapter 7    | 505                        | 109        | 11.47%  |  |  |
| Chapter 11   | 23                         | 17         | 105.26% |  |  |
| Chapter 12   | 0                          | 1          | 100%    |  |  |
| Chapter 13   | 26                         | 19         | 0.33%   |  |  |
| Totals:      | 554                        | 146        | 3.67%   |  |  |