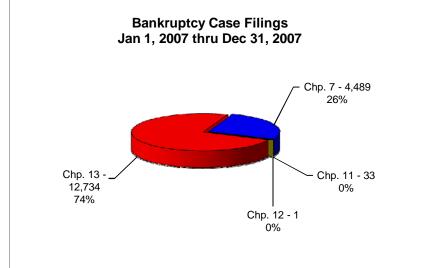

# UNITED STATES BANKRUPTCY COURT Western District of Tennessee PETITIONS FILED FOR TWELVE MONTH PERIODS BY DIVISIONS

|              | Jan 1, 2009 - Dec 31, 2009 |            |         |  |  |
|--------------|----------------------------|------------|---------|--|--|
|              | Memphis                    | Jackson    | Totals  |  |  |
| Chapter 7    | 4,069                      | 1,897      | 5,966   |  |  |
| Chapter 11   | 51                         | 27         | 78      |  |  |
| Chapter 12   | 0                          | 1          | 10.700  |  |  |
| Chapter 13 _ | 10,379                     | 3,350      | 13,729  |  |  |
| Totals:      | 14,499                     | 5,275      | 19,774  |  |  |
|              | Jan 1, 2008 - Dec 31, 2008 |            |         |  |  |
| _            | Memphis Jackson Totals     |            |         |  |  |
| Chapter 7    | 3,564                      | 1,788      | 5,352   |  |  |
| Chapter 11   | 28                         | 10         | 38      |  |  |
| Chapter 12   | 0                          | 0          | 0       |  |  |
| Chapter 13   | 10,353                     | 3,331      | 13,684  |  |  |
| Totals:      | 13,945                     | 5,129      | 19,074  |  |  |
|              | Jan 1, 2007 - Dec 31, 2007 |            |         |  |  |
|              | Memphis                    | Jackson    | Totals  |  |  |
| Chapter 7    | 3,002                      | 1,487      | 4,489   |  |  |
| Chapter 11   | 26                         | 7          | 33      |  |  |
| Chapter 12   | 0                          | 1          | 1       |  |  |
| Chapter 13   | 10,012                     | 2,722      | 12,734  |  |  |
| Totals:      | 13,040                     | 4,217      | 17,257  |  |  |
|              | Jan 1, 2006 - Dec 31, 2006 |            |         |  |  |
|              | Memphis                    | Jackson    | Totals  |  |  |
| Chapter 7    | 2,291                      | 1,060      | 3,351   |  |  |
| Chapter 11   | 20                         | 18         | 38      |  |  |
| Chapter 12   | 0                          | 1          | 1       |  |  |
| Chapter 13   | 8,539                      | 2,326      | 10,865  |  |  |
| Totals:      | 10,850                     | 3,405      | 14,255  |  |  |
|              | 200                        | 9 Over 200 | 8       |  |  |
|              | Memphis                    | Jackson    | Total % |  |  |
| Chapter 7    | 505                        | 109        | 11.47%  |  |  |
| Chapter 11   | 23                         | 17         | 105.26% |  |  |
| Chapter 12   | 0                          | 1          | 100%    |  |  |
| Chapter 13   | 26                         | 19         | 0.33%   |  |  |
| Totals:      | 554                        | 146        | 3.67%   |  |  |