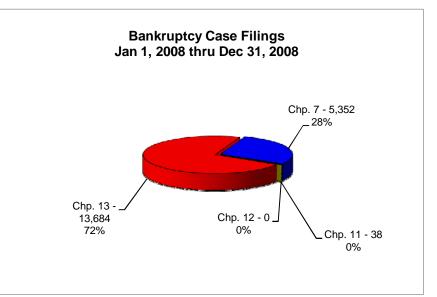

# UNITED STATES BANKRUPTCY COURT Western District of Tennessee PETITIONS FILED FOR TWELVE MONTH PERIODS BY DIVISIONS

|              | Jan 1, 2009 - Dec 31, 2009 |            |         |  |  |
|--------------|----------------------------|------------|---------|--|--|
|              | Memphis                    | Jackson    | Totals  |  |  |
| Chapter 7    | 4,069                      | 1,897      | 5,966   |  |  |
| Chapter 11   | 51                         | 27         | 78      |  |  |
| Chapter 12   | 0                          | 1          | 10.700  |  |  |
| Chapter 13 _ | 10,379                     | 3,350      | 13,729  |  |  |
| Totals:      | 14,499                     | 5,275      | 19,774  |  |  |
|              | Jan 1, 2008 - Dec 31, 2008 |            |         |  |  |
| _            | Memphis Jackson Totals     |            |         |  |  |
| Chapter 7    | 3,564                      | 1,788      | 5,352   |  |  |
| Chapter 11   | 28                         | 10         | 38      |  |  |
| Chapter 12   | 0                          | 0          | 0       |  |  |
| Chapter 13   | 10,353                     | 3,331      | 13,684  |  |  |
| Totals:      | 13,945                     | 5,129      | 19,074  |  |  |
|              | Jan 1, 2007 - Dec 31, 2007 |            |         |  |  |
|              | Memphis                    | Jackson    | Totals  |  |  |
| Chapter 7    | 3,002                      | 1,487      | 4,489   |  |  |
| Chapter 11   | 26                         | 7          | 33      |  |  |
| Chapter 12   | 0                          | 1          | 1       |  |  |
| Chapter 13   | 10,012                     | 2,722      | 12,734  |  |  |
| Totals:      | 13,040                     | 4,217      | 17,257  |  |  |
|              | Jan 1, 2006 - Dec 31, 2006 |            |         |  |  |
|              | Memphis                    | Jackson    | Totals  |  |  |
| Chapter 7    | 2,291                      | 1,060      | 3,351   |  |  |
| Chapter 11   | 20                         | 18         | 38      |  |  |
| Chapter 12   | 0                          | 1          | 1       |  |  |
| Chapter 13   | 8,539                      | 2,326      | 10,865  |  |  |
| Totals:      | 10,850                     | 3,405      | 14,255  |  |  |
|              | 200                        | 9 Over 200 | 8       |  |  |
|              | Memphis                    | Jackson    | Total % |  |  |
| Chapter 7    | 505                        | 109        | 11.47%  |  |  |
| Chapter 11   | 23                         | 17         | 105.26% |  |  |
| Chapter 12   | 0                          | 1          | 100%    |  |  |
| Chapter 13   | 26                         | 19         | 0.33%   |  |  |
| Totals:      | 554                        | 146        | 3.67%   |  |  |