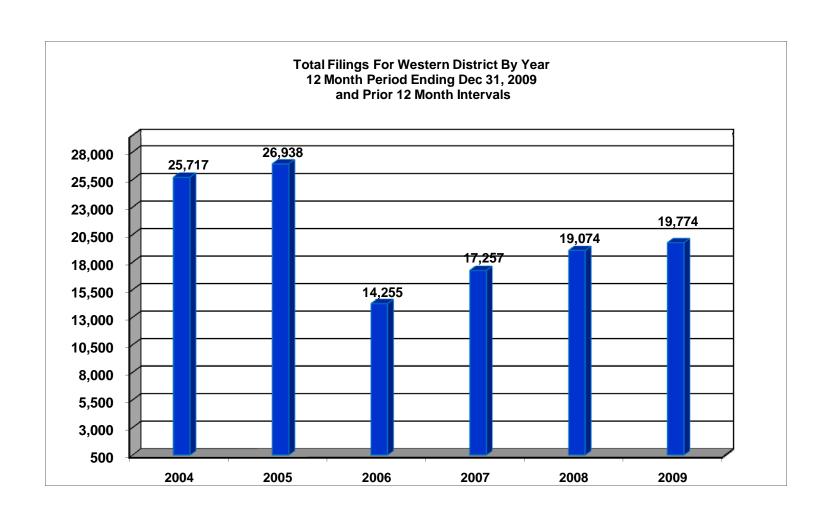

# UNITED STATES BANKRUPTCY COURT Western District of Tennessee PETITIONS FILED FOR TWELVE MONTH PERIODS BY DIVISIONS

|              | Jan 1, 2009 - Dec 31, 2009 |            |         |  |  |
|--------------|----------------------------|------------|---------|--|--|
|              | Memphis                    | Jackson    | Totals  |  |  |
| Chapter 7    | 4,069                      | 1,897      | 5,966   |  |  |
| Chapter 11   | 51                         | 27         | 78      |  |  |
| Chapter 12   | 0                          | 1          | 10.700  |  |  |
| Chapter 13 _ | 10,379                     | 3,350      | 13,729  |  |  |
| Totals:      | 14,499                     | 5,275      | 19,774  |  |  |
|              | Jan 1, 2008 - Dec 31, 2008 |            |         |  |  |
| _            | Memphis Jackson Totals     |            |         |  |  |
| Chapter 7    | 3,564                      | 1,788      | 5,352   |  |  |
| Chapter 11   | 28                         | 10         | 38      |  |  |
| Chapter 12   | 0                          | 0          | 0       |  |  |
| Chapter 13   | 10,353                     | 3,331      | 13,684  |  |  |
| Totals:      | 13,945                     | 5,129      | 19,074  |  |  |
|              | Jan 1, 2007 - Dec 31, 2007 |            |         |  |  |
|              | Memphis                    | Jackson    | Totals  |  |  |
| Chapter 7    | 3,002                      | 1,487      | 4,489   |  |  |
| Chapter 11   | 26                         | 7          | 33      |  |  |
| Chapter 12   | 0                          | 1          | 1       |  |  |
| Chapter 13   | 10,012                     | 2,722      | 12,734  |  |  |
| Totals:      | 13,040                     | 4,217      | 17,257  |  |  |
|              | Jan 1, 2006 - Dec 31, 2006 |            |         |  |  |
|              | Memphis                    | Jackson    | Totals  |  |  |
| Chapter 7    | 2,291                      | 1,060      | 3,351   |  |  |
| Chapter 11   | 20                         | 18         | 38      |  |  |
| Chapter 12   | 0                          | 1          | 1       |  |  |
| Chapter 13   | 8,539                      | 2,326      | 10,865  |  |  |
| Totals:      | 10,850                     | 3,405      | 14,255  |  |  |
|              | 200                        | 9 Over 200 | 8       |  |  |
|              | Memphis                    | Jackson    | Total % |  |  |
| Chapter 7    | 505                        | 109        | 11.47%  |  |  |
| Chapter 11   | 23                         | 17         | 105.26% |  |  |
| Chapter 12   | 0                          | 1          | 100%    |  |  |
| Chapter 13   | 26                         | 19         | 0.33%   |  |  |
| Totals:      | 554                        | 146        | 3.67%   |  |  |