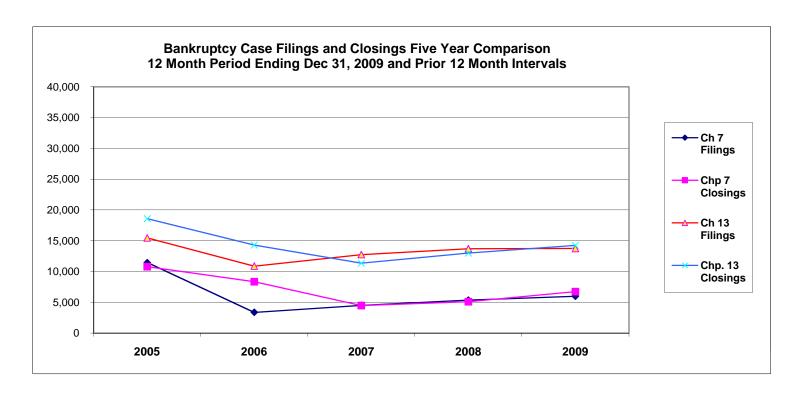

# UNITED STATES BANKRUPTCY COURT Western District of Tennessee PETITIONS FILED FOR TWELVE MONTH PERIODS BY DIVISIONS

|              | Jan 1, 2009 - Dec 31, 2009 |            |         |  |  |
|--------------|----------------------------|------------|---------|--|--|
|              | Memphis                    | Jackson    | Totals  |  |  |
| Chapter 7    | 4,069                      | 1,897      | 5,966   |  |  |
| Chapter 11   | 51                         | 27         | 78      |  |  |
| Chapter 12   | 0                          | 1          | 10.700  |  |  |
| Chapter 13 _ | 10,379                     | 3,350      | 13,729  |  |  |
| Totals:      | 14,499                     | 5,275      | 19,774  |  |  |
|              | Jan 1, 2008 - Dec 31, 2008 |            |         |  |  |
| _            | Memphis Jackson Totals     |            |         |  |  |
| Chapter 7    | 3,564                      | 1,788      | 5,352   |  |  |
| Chapter 11   | 28                         | 10         | 38      |  |  |
| Chapter 12   | 0                          | 0          | 0       |  |  |
| Chapter 13   | 10,353                     | 3,331      | 13,684  |  |  |
| Totals:      | 13,945                     | 5,129      | 19,074  |  |  |
|              | Jan 1, 2007 - Dec 31, 2007 |            |         |  |  |
|              | Memphis                    | Jackson    | Totals  |  |  |
| Chapter 7    | 3,002                      | 1,487      | 4,489   |  |  |
| Chapter 11   | 26                         | 7          | 33      |  |  |
| Chapter 12   | 0                          | 1          | 1       |  |  |
| Chapter 13   | 10,012                     | 2,722      | 12,734  |  |  |
| Totals:      | 13,040                     | 4,217      | 17,257  |  |  |
|              | Jan 1, 2006 - Dec 31, 2006 |            |         |  |  |
|              | Memphis                    | Jackson    | Totals  |  |  |
| Chapter 7    | 2,291                      | 1,060      | 3,351   |  |  |
| Chapter 11   | 20                         | 18         | 38      |  |  |
| Chapter 12   | 0                          | 1          | 1       |  |  |
| Chapter 13   | 8,539                      | 2,326      | 10,865  |  |  |
| Totals:      | 10,850                     | 3,405      | 14,255  |  |  |
|              | 200                        | 9 Over 200 | 8       |  |  |
|              | Memphis                    | Jackson    | Total % |  |  |
| Chapter 7    | 505                        | 109        | 11.47%  |  |  |
| Chapter 11   | 23                         | 17         | 105.26% |  |  |
| Chapter 12   | 0                          | 1          | 100%    |  |  |
| Chapter 13   | 26                         | 19         | 0.33%   |  |  |
| Totals:      | 554                        | 146        | 3.67%   |  |  |

|                                            | % of Filings by Chap. By Div. Chapter % of |                |               |  |  |
|--------------------------------------------|--------------------------------------------|----------------|---------------|--|--|
|                                            | Memphis                                    | Jackson        | Total Filings |  |  |
| Chapter 7                                  | 68%                                        | 32%            | 30%           |  |  |
| Chapter 11                                 | 65%                                        | 35%            | 0%            |  |  |
| Chapter 12                                 | 0%                                         | 100%           | 0%            |  |  |
| Chapter 13                                 | 76%                                        | 24%            | 69%           |  |  |
| Totals:                                    | 73%                                        | 27%            | 100%          |  |  |
|                                            | % of Filings by Ch                         | <u> </u>       |               |  |  |
|                                            | Memphis                                    | Jackson        | Total Filings |  |  |
| Chapter 7                                  | 67%                                        | 33%            | 28%           |  |  |
| Chapter 11                                 | 74%                                        | 26%            | 0%            |  |  |
| Chapter 12                                 | 0%                                         | 0%             | 0%            |  |  |
| Chapter 13                                 | 76%                                        | 24%            | 72%           |  |  |
| Totals:                                    | 73%                                        | 27%            | 100%          |  |  |
| % of Filings by Chap. By Div. Chapter % of |                                            |                |               |  |  |
|                                            | Memphis                                    | Jackson        | Total Filings |  |  |
| Chapter 7                                  | 67%                                        | 33%            | 26%           |  |  |
| Chapter 11                                 | 79%                                        | 21%            | 0%            |  |  |
| Chapter 12                                 | 0%                                         | 100%           | 0%            |  |  |
| Chapter 13                                 | 79%                                        | 21%            | 74%           |  |  |
| Totals:                                    | 76%                                        | 24%            | 100%          |  |  |
|                                            | % of Filings by Ch                         | ap. By Div. Cl |               |  |  |
|                                            | Memphis                                    | Jackson        | Total Filings |  |  |
| Chapter 7                                  | 68%                                        | 32%            | 24%           |  |  |
| Chapter 11                                 | 53%                                        | 47%            | 0%            |  |  |
| Chapter 12                                 | 0%                                         | 100%           | 0%            |  |  |
| Chapter 13                                 | 79%                                        | 21%            | 76%           |  |  |
| Totals:                                    | 76%                                        | 24%            | 100%          |  |  |
|                                            | Overall Change<br>2009 Over 2008           |                |               |  |  |

## UNITED STATES BANKRUPTCY COURT Western District of Tennessee PETITIONS CLOSED FOR TWELVE MONTH PERIODS BY DIVISIONS

| Jan 1, 2009 - Dec 31, 2009 |              |             | % of Closings by | / Chap. By Div.  | Chapter % of     |               |                |
|----------------------------|--------------|-------------|------------------|------------------|------------------|---------------|----------------|
|                            | Memphis      | Jackson     | Totals           |                  | Memphis          | Jackson       | Total Closings |
| Chapter 7                  | 4,522        | 2,194       | 6,716            | Chapter 7        | 67%              | 33%           | 32%            |
| Chapter 11                 | 32           | 11          | 43               | Chapter 11       | 74%              | 26%           | 0%             |
| Chapter 12                 | 0            | 1           | 1                | Chapter 12       | 0%               | 100%          | 0%             |
| Chapter 13                 | 11,433       | 2,805       | 14,238           | Chapter 13       | 80%              | 20%           | 68%            |
| Totals:                    | 15,987       | 5,011       | 20,998           | Totals:          | 76%              | 24%           | 100%           |
|                            |              | 08 - Dec 31 | , 2008           |                  | % of Closings by | Chap. By Div. |                |
| _                          | Memphis      | Jackson     | Totals           |                  | Memphis          | Jackson       | Total Closings |
| Chapter 7                  | 3,362        | 1,729       | 5,091            | Chapter 7        | 66%              | 34%           | 28%            |
| Chapter 11                 | 20           | 9           | 29               | Chapter 11       | 69%              | 31%           | 0%             |
| Chapter 12                 | 0            | 2           | 2                | Chapter 12       | 0%               | 100%          | 0%             |
| Chapter 13                 | 10,872       | 2,117       | 12,989           | Chapter 13       | 84%              | 16%           | 72%            |
| Totals:                    | 14,254       | 3,857       | 18,111           | Totals:          | 79%              | 21%           | 100%           |
| Jan 1, 2007 - Dec 31, 2007 |              |             |                  | % of Closings by | Chap. By Div.    |               |                |
| _                          | Memphis      | Jackson     | Totals           |                  | Memphis          | Jackson       | Total Closings |
| Chapter 7                  | 3,043        | 1,418       | 4,461            | Chapter 7        | 68%              | 32%           | 28%            |
| Chapter 11                 | 152          | 20          | 172              | Chapter 11       | 88%              | 12%           | 1%             |
| Chapter 12                 | 0            | 0           | 0                | Chapter 12       | 0%               | 0%            | 0%             |
| Chapter 13                 | 8,754        | 2,582       | 11,336           | Chapter 13       | 77%              | 23%           | 71%            |
| Totals:                    | 11,949       | 4,020       | 15,969           | Totals:          | 75%              | 25%           | 100%           |
|                            | Jan 1, 200   | 06 - Dec 31 | , 2006           |                  | % of Closings by | Chap. By Div. | Chapter % of   |
| _                          | Memphis      | Jackson     | Totals           |                  | Memphis          | Jackson       | Total Closings |
| Chapter 7                  | 6,533        | 1,791       | 8,324            | Chapter 7        | 78%              | 22%           | 37%            |
| Chapter 11                 | 34           | 18          | 52               | Chapter 11       | 65%              | 35%           | 0%             |
| Chapter 12                 | 0            | 0           | 0                | Chapter 12       | 0%               | 0%            | 0%             |
| Chapter 13                 | 11,711       | 2,569       | 14,280           | Chapter 13       | 82%              | 18%           | 63%            |
| Totals:                    | 18,278       | 4,378       | 22,656           | Totals:          | 81%              | 19%           | 100%           |
|                            | 2009         | Over 2008   | 3                |                  |                  |               |                |
| _                          | Memphis      | Jackson     | Total %          |                  |                  |               |                |
| Chapter 7                  | 1,160        | 465         | 31.92%           | 0                | verall Change    |               |                |
| Chapter 11                 | 12           | 2           | 48.28%           |                  | 009 Over 2008    |               |                |
| Chapter 12                 | 0            | (1)         | -50.00%          | (B               | oth Divisions)   |               |                |
| Chapter 13                 | 561          | 688         | 9.62%            |                  |                  |               |                |
| Totals:                    | 1,733        | 1,154       | 15.94%           |                  | 15.94%           |               |                |
|                            | 2009 Over 20 | 08          |                  |                  | 2009 Over 2008   | 3             |                |
|                            |              |             |                  |                  |                  |               |                |