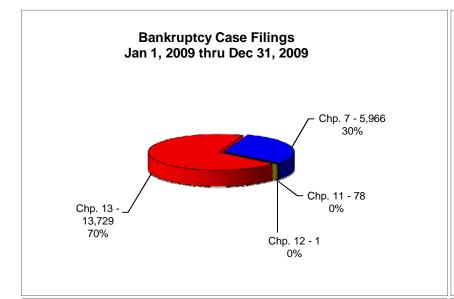

# UNITED STATES BANKRUPTCY COURT Western District of Tennessee PETITIONS FILED FOR TWELVE MONTH PERIODS BY DIVISIONS

|              | Jan 1, 2009 - Dec 31, 2009 |            |         |  |  |
|--------------|----------------------------|------------|---------|--|--|
|              | Memphis                    | Jackson    | Totals  |  |  |
| Chapter 7    | 4,069                      | 1,897      | 5,966   |  |  |
| Chapter 11   | 51                         | 27         | 78      |  |  |
| Chapter 12   | 0                          | 1          | 10.700  |  |  |
| Chapter 13 _ | 10,379                     | 3,350      | 13,729  |  |  |
| Totals:      | 14,499                     | 5,275      | 19,774  |  |  |
|              | Jan 1, 2008 - Dec 31, 2008 |            |         |  |  |
| _            | Memphis Jackson Totals     |            |         |  |  |
| Chapter 7    | 3,564                      | 1,788      | 5,352   |  |  |
| Chapter 11   | 28                         | 10         | 38      |  |  |
| Chapter 12   | 0                          | 0          | 0       |  |  |
| Chapter 13   | 10,353                     | 3,331      | 13,684  |  |  |
| Totals:      | 13,945                     | 5,129      | 19,074  |  |  |
|              | Jan 1, 2007 - Dec 31, 2007 |            |         |  |  |
|              | Memphis                    | Jackson    | Totals  |  |  |
| Chapter 7    | 3,002                      | 1,487      | 4,489   |  |  |
| Chapter 11   | 26                         | 7          | 33      |  |  |
| Chapter 12   | 0                          | 1          | 1       |  |  |
| Chapter 13   | 10,012                     | 2,722      | 12,734  |  |  |
| Totals:      | 13,040                     | 4,217      | 17,257  |  |  |
|              | Jan 1, 2006 - Dec 31, 2006 |            |         |  |  |
|              | Memphis                    | Jackson    | Totals  |  |  |
| Chapter 7    | 2,291                      | 1,060      | 3,351   |  |  |
| Chapter 11   | 20                         | 18         | 38      |  |  |
| Chapter 12   | 0                          | 1          | 1       |  |  |
| Chapter 13   | 8,539                      | 2,326      | 10,865  |  |  |
| Totals:      | 10,850                     | 3,405      | 14,255  |  |  |
|              | 200                        | 9 Over 200 | 8       |  |  |
|              | Memphis                    | Jackson    | Total % |  |  |
| Chapter 7    | 505                        | 109        | 11.47%  |  |  |
| Chapter 11   | 23                         | 17         | 105.26% |  |  |
| Chapter 12   | 0                          | 1          | 100%    |  |  |
| Chapter 13   | 26                         | 19         | 0.33%   |  |  |
| Totals:      | 554                        | 146        | 3.67%   |  |  |