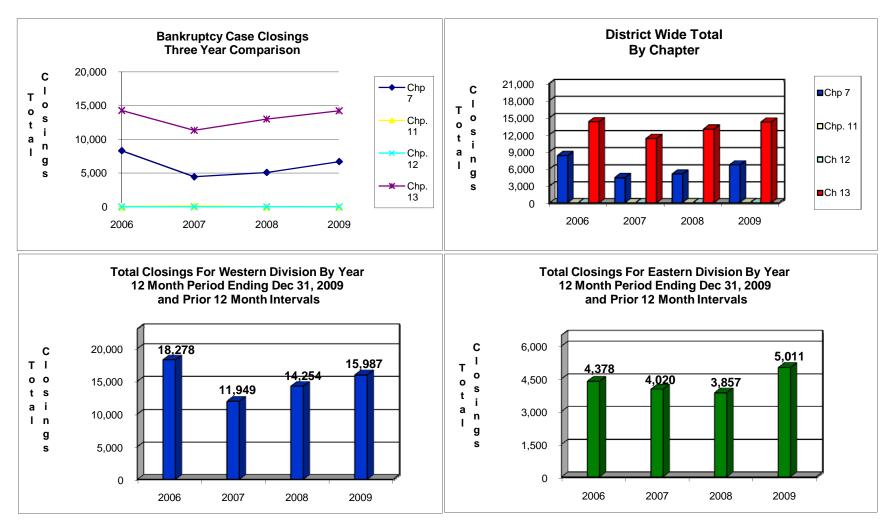

# UNITED STATES BANKRUPTCY COURT Western District of Tennessee PETITIONS FILED FOR TWELVE MONTH PERIODS BY DIVISIONS

|              | Jan 1, 2009 - Dec 31, 2009 |            |         |  |  |
|--------------|----------------------------|------------|---------|--|--|
|              | Memphis                    | Jackson    | Totals  |  |  |
| Chapter 7    | 4,069                      | 1,897      | 5,966   |  |  |
| Chapter 11   | 51                         | 27         | 78      |  |  |
| Chapter 12   | 0                          | 1          | 10.700  |  |  |
| Chapter 13 _ | 10,379                     | 3,350      | 13,729  |  |  |
| Totals:      | 14,499                     | 5,275      | 19,774  |  |  |
|              | Jan 1, 2008 - Dec 31, 2008 |            |         |  |  |
| _            | Memphis Jackson Totals     |            |         |  |  |
| Chapter 7    | 3,564                      | 1,788      | 5,352   |  |  |
| Chapter 11   | 28                         | 10         | 38      |  |  |
| Chapter 12   | 0                          | 0          | 0       |  |  |
| Chapter 13   | 10,353                     | 3,331      | 13,684  |  |  |
| Totals:      | 13,945                     | 5,129      | 19,074  |  |  |
|              | Jan 1, 2007 - Dec 31, 2007 |            |         |  |  |
|              | Memphis                    | Jackson    | Totals  |  |  |
| Chapter 7    | 3,002                      | 1,487      | 4,489   |  |  |
| Chapter 11   | 26                         | 7          | 33      |  |  |
| Chapter 12   | 0                          | 1          | 1       |  |  |
| Chapter 13   | 10,012                     | 2,722      | 12,734  |  |  |
| Totals:      | 13,040                     | 4,217      | 17,257  |  |  |
|              | Jan 1, 2006 - Dec 31, 2006 |            |         |  |  |
|              | Memphis                    | Jackson    | Totals  |  |  |
| Chapter 7    | 2,291                      | 1,060      | 3,351   |  |  |
| Chapter 11   | 20                         | 18         | 38      |  |  |
| Chapter 12   | 0                          | 1          | 1       |  |  |
| Chapter 13   | 8,539                      | 2,326      | 10,865  |  |  |
| Totals:      | 10,850                     | 3,405      | 14,255  |  |  |
|              | 200                        | 9 Over 200 | 8       |  |  |
|              | Memphis                    | Jackson    | Total % |  |  |
| Chapter 7    | 505                        | 109        | 11.47%  |  |  |
| Chapter 11   | 23                         | 17         | 105.26% |  |  |
| Chapter 12   | 0                          | 1          | 100%    |  |  |
| Chapter 13   | 26                         | 19         | 0.33%   |  |  |
| Totals:      | 554                        | 146        | 3.67%   |  |  |

|                                            | % of Filings by Chap. By Div. Chapter % of |                |               |  |  |
|--------------------------------------------|--------------------------------------------|----------------|---------------|--|--|
|                                            | Memphis                                    | Jackson        | Total Filings |  |  |
| Chapter 7                                  | 68%                                        | 32%            | 30%           |  |  |
| Chapter 11                                 | 65%                                        | 35%            | 0%            |  |  |
| Chapter 12                                 | 0%                                         | 100%           | 0%            |  |  |
| Chapter 13                                 | 76%                                        | 24%            | 69%           |  |  |
| Totals:                                    | 73%                                        | 27%            | 100%          |  |  |
|                                            | % of Filings by Ch                         | <u> </u>       |               |  |  |
|                                            | Memphis                                    | Jackson        | Total Filings |  |  |
| Chapter 7                                  | 67%                                        | 33%            | 28%           |  |  |
| Chapter 11                                 | 74%                                        | 26%            | 0%            |  |  |
| Chapter 12                                 | 0%                                         | 0%             | 0%            |  |  |
| Chapter 13                                 | 76%                                        | 24%            | 72%           |  |  |
| Totals:                                    | 73%                                        | 27%            | 100%          |  |  |
| % of Filings by Chap. By Div. Chapter % of |                                            |                |               |  |  |
|                                            | Memphis                                    | Jackson        | Total Filings |  |  |
| Chapter 7                                  | 67%                                        | 33%            | 26%           |  |  |
| Chapter 11                                 | 79%                                        | 21%            | 0%            |  |  |
| Chapter 12                                 | 0%                                         | 100%           | 0%            |  |  |
| Chapter 13                                 | 79%                                        | 21%            | 74%           |  |  |
| Totals:                                    | 76%                                        | 24%            | 100%          |  |  |
|                                            | % of Filings by Ch                         | ap. By Div. Cl |               |  |  |
|                                            | Memphis                                    | Jackson        | Total Filings |  |  |
| Chapter 7                                  | 68%                                        | 32%            | 24%           |  |  |
| Chapter 11                                 | 53%                                        | 47%            | 0%            |  |  |
| Chapter 12                                 | 0%                                         | 100%           | 0%            |  |  |
| Chapter 13                                 | 79%                                        | 21%            | 76%           |  |  |
| Totals:                                    | 76%                                        | 24%            | 100%          |  |  |
|                                            | Overall Change<br>2009 Over 2008           |                |               |  |  |

## UNITED STATES BANKRUPTCY COURT Western District of Tennessee PETITIONS CLOSED FOR TWELVE MONTH PERIODS BY DIVISIONS

| Jan 1, 2009 - Dec 31, 2009 |              |             | % of Closings by | / Chap. By Div.  | Chapter % of     |               |                |
|----------------------------|--------------|-------------|------------------|------------------|------------------|---------------|----------------|
|                            | Memphis      | Jackson     | Totals           |                  | Memphis          | Jackson       | Total Closings |
| Chapter 7                  | 4,522        | 2,194       | 6,716            | Chapter 7        | 67%              | 33%           | 32%            |
| Chapter 11                 | 32           | 11          | 43               | Chapter 11       | 74%              | 26%           | 0%             |
| Chapter 12                 | 0            | 1           | 1                | Chapter 12       | 0%               | 100%          | 0%             |
| Chapter 13                 | 11,433       | 2,805       | 14,238           | Chapter 13       | 80%              | 20%           | 68%            |
| Totals:                    | 15,987       | 5,011       | 20,998           | Totals:          | 76%              | 24%           | 100%           |
|                            |              | 08 - Dec 31 | , 2008           |                  | % of Closings by | Chap. By Div. |                |
| _                          | Memphis      | Jackson     | Totals           |                  | Memphis          | Jackson       | Total Closings |
| Chapter 7                  | 3,362        | 1,729       | 5,091            | Chapter 7        | 66%              | 34%           | 28%            |
| Chapter 11                 | 20           | 9           | 29               | Chapter 11       | 69%              | 31%           | 0%             |
| Chapter 12                 | 0            | 2           | 2                | Chapter 12       | 0%               | 100%          | 0%             |
| Chapter 13                 | 10,872       | 2,117       | 12,989           | Chapter 13       | 84%              | 16%           | 72%            |
| Totals:                    | 14,254       | 3,857       | 18,111           | Totals:          | 79%              | 21%           | 100%           |
| Jan 1, 2007 - Dec 31, 2007 |              |             |                  | % of Closings by | Chap. By Div.    |               |                |
| _                          | Memphis      | Jackson     | Totals           |                  | Memphis          | Jackson       | Total Closings |
| Chapter 7                  | 3,043        | 1,418       | 4,461            | Chapter 7        | 68%              | 32%           | 28%            |
| Chapter 11                 | 152          | 20          | 172              | Chapter 11       | 88%              | 12%           | 1%             |
| Chapter 12                 | 0            | 0           | 0                | Chapter 12       | 0%               | 0%            | 0%             |
| Chapter 13                 | 8,754        | 2,582       | 11,336           | Chapter 13       | 77%              | 23%           | 71%            |
| Totals:                    | 11,949       | 4,020       | 15,969           | Totals:          | 75%              | 25%           | 100%           |
|                            | Jan 1, 200   | 06 - Dec 31 | , 2006           |                  | % of Closings by | Chap. By Div. | Chapter % of   |
| _                          | Memphis      | Jackson     | Totals           |                  | Memphis          | Jackson       | Total Closings |
| Chapter 7                  | 6,533        | 1,791       | 8,324            | Chapter 7        | 78%              | 22%           | 37%            |
| Chapter 11                 | 34           | 18          | 52               | Chapter 11       | 65%              | 35%           | 0%             |
| Chapter 12                 | 0            | 0           | 0                | Chapter 12       | 0%               | 0%            | 0%             |
| Chapter 13                 | 11,711       | 2,569       | 14,280           | Chapter 13       | 82%              | 18%           | 63%            |
| Totals:                    | 18,278       | 4,378       | 22,656           | Totals:          | 81%              | 19%           | 100%           |
|                            | 2009         | Over 2008   | 3                |                  |                  |               |                |
| _                          | Memphis      | Jackson     | Total %          |                  |                  |               |                |
| Chapter 7                  | 1,160        | 465         | 31.92%           | 0                | verall Change    |               |                |
| Chapter 11                 | 12           | 2           | 48.28%           |                  | 009 Over 2008    |               |                |
| Chapter 12                 | 0            | (1)         | -50.00%          | (B               | oth Divisions)   |               |                |
| Chapter 13                 | 561          | 688         | 9.62%            |                  |                  |               |                |
| Totals:                    | 1,733        | 1,154       | 15.94%           |                  | 15.94%           |               |                |
|                            | 2009 Over 20 | 08          |                  |                  | 2009 Over 2008   | 3             |                |
|                            |              |             |                  |                  |                  |               |                |