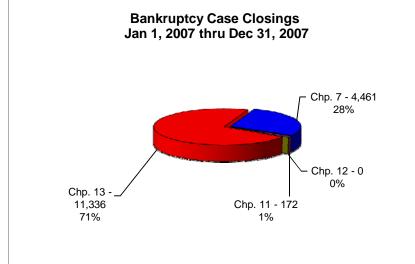

## UNITED STATES BANKRUPTCY COURT Western District of Tennessee PETITIONS CLOSED FOR TWELVE MONTH PERIODS BY DIVISIONS

| Jan 1, 2009 - Dec 31, 2009 |              |             | % of Closings by | / Chap. By Div.  | Chapter % of     |               |                |
|----------------------------|--------------|-------------|------------------|------------------|------------------|---------------|----------------|
|                            | Memphis      | Jackson     | Totals           |                  | Memphis          | Jackson       | Total Closings |
| Chapter 7                  | 4,522        | 2,194       | 6,716            | Chapter 7        | 67%              | 33%           | 32%            |
| Chapter 11                 | 32           | 11          | 43               | Chapter 11       | 74%              | 26%           | 0%             |
| Chapter 12                 | 0            | 1           | 1                | Chapter 12       | 0%               | 100%          | 0%             |
| Chapter 13                 | 11,433       | 2,805       | 14,238           | Chapter 13       | 80%              | 20%           | 68%            |
| Totals:                    | 15,987       | 5,011       | 20,998           | Totals:          | 76%              | 24%           | 100%           |
|                            |              | 08 - Dec 31 | , 2008           |                  | % of Closings by | Chap. By Div. |                |
| _                          | Memphis      | Jackson     | Totals           |                  | Memphis          | Jackson       | Total Closings |
| Chapter 7                  | 3,362        | 1,729       | 5,091            | Chapter 7        | 66%              | 34%           | 28%            |
| Chapter 11                 | 20           | 9           | 29               | Chapter 11       | 69%              | 31%           | 0%             |
| Chapter 12                 | 0            | 2           | 2                | Chapter 12       | 0%               | 100%          | 0%             |
| Chapter 13                 | 10,872       | 2,117       | 12,989           | Chapter 13       | 84%              | 16%           | 72%            |
| Totals:                    | 14,254       | 3,857       | 18,111           | Totals:          | 79%              | 21%           | 100%           |
| Jan 1, 2007 - Dec 31, 2007 |              |             |                  | % of Closings by | Chap. By Div.    |               |                |
| _                          | Memphis      | Jackson     | Totals           |                  | Memphis          | Jackson       | Total Closings |
| Chapter 7                  | 3,043        | 1,418       | 4,461            | Chapter 7        | 68%              | 32%           | 28%            |
| Chapter 11                 | 152          | 20          | 172              | Chapter 11       | 88%              | 12%           | 1%             |
| Chapter 12                 | 0            | 0           | 0                | Chapter 12       | 0%               | 0%            | 0%             |
| Chapter 13                 | 8,754        | 2,582       | 11,336           | Chapter 13       | 77%              | 23%           | 71%            |
| Totals:                    | 11,949       | 4,020       | 15,969           | Totals:          | 75%              | 25%           | 100%           |
|                            | Jan 1, 200   | 06 - Dec 31 | , 2006           |                  | % of Closings by | Chap. By Div. | Chapter % of   |
| _                          | Memphis      | Jackson     | Totals           |                  | Memphis          | Jackson       | Total Closings |
| Chapter 7                  | 6,533        | 1,791       | 8,324            | Chapter 7        | 78%              | 22%           | 37%            |
| Chapter 11                 | 34           | 18          | 52               | Chapter 11       | 65%              | 35%           | 0%             |
| Chapter 12                 | 0            | 0           | 0                | Chapter 12       | 0%               | 0%            | 0%             |
| Chapter 13                 | 11,711       | 2,569       | 14,280           | Chapter 13       | 82%              | 18%           | 63%            |
| Totals:                    | 18,278       | 4,378       | 22,656           | Totals:          | 81%              | 19%           | 100%           |
|                            | 2009         | Over 2008   | 3                |                  |                  |               |                |
| _                          | Memphis      | Jackson     | Total %          |                  |                  |               |                |
| Chapter 7                  | 1,160        | 465         | 31.92%           | 0                | verall Change    |               |                |
| Chapter 11                 | 12           | 2           | 48.28%           |                  | 009 Over 2008    |               |                |
| Chapter 12                 | 0            | (1)         | -50.00%          | (B               | oth Divisions)   |               |                |
| Chapter 13                 | 561          | 688         | 9.62%            |                  |                  |               |                |
| Totals:                    | 1,733        | 1,154       | 15.94%           |                  | 15.94%           |               |                |
|                            | 2009 Over 20 | 08          |                  |                  | 2009 Over 2008   | 3             |                |
|                            |              |             |                  |                  |                  |               |                |