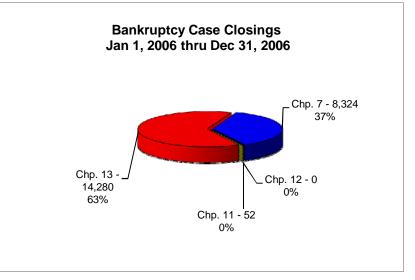

## UNITED STATES BANKRUPTCY COURT Western District of Tennessee PETITIONS CLOSED FOR TWELVE MONTH PERIODS BY DIVISIONS

| Jan 1, 2009 - Dec 31, 2009 |              |             | % of Closings by | / Chap. By Div.  | Chapter % of     |               |                |
|----------------------------|--------------|-------------|------------------|------------------|------------------|---------------|----------------|
|                            | Memphis      | Jackson     | Totals           |                  | Memphis          | Jackson       | Total Closings |
| Chapter 7                  | 4,522        | 2,194       | 6,716            | Chapter 7        | 67%              | 33%           | 32%            |
| Chapter 11                 | 32           | 11          | 43               | Chapter 11       | 74%              | 26%           | 0%             |
| Chapter 12                 | 0            | 1           | 1                | Chapter 12       | 0%               | 100%          | 0%             |
| Chapter 13                 | 11,433       | 2,805       | 14,238           | Chapter 13       | 80%              | 20%           | 68%            |
| Totals:                    | 15,987       | 5,011       | 20,998           | Totals:          | 76%              | 24%           | 100%           |
|                            |              | 08 - Dec 31 | , 2008           |                  | % of Closings by | Chap. By Div. |                |
| _                          | Memphis      | Jackson     | Totals           |                  | Memphis          | Jackson       | Total Closings |
| Chapter 7                  | 3,362        | 1,729       | 5,091            | Chapter 7        | 66%              | 34%           | 28%            |
| Chapter 11                 | 20           | 9           | 29               | Chapter 11       | 69%              | 31%           | 0%             |
| Chapter 12                 | 0            | 2           | 2                | Chapter 12       | 0%               | 100%          | 0%             |
| Chapter 13                 | 10,872       | 2,117       | 12,989           | Chapter 13       | 84%              | 16%           | 72%            |
| Totals:                    | 14,254       | 3,857       | 18,111           | Totals:          | 79%              | 21%           | 100%           |
| Jan 1, 2007 - Dec 31, 2007 |              |             |                  | % of Closings by | Chap. By Div.    |               |                |
| _                          | Memphis      | Jackson     | Totals           |                  | Memphis          | Jackson       | Total Closings |
| Chapter 7                  | 3,043        | 1,418       | 4,461            | Chapter 7        | 68%              | 32%           | 28%            |
| Chapter 11                 | 152          | 20          | 172              | Chapter 11       | 88%              | 12%           | 1%             |
| Chapter 12                 | 0            | 0           | 0                | Chapter 12       | 0%               | 0%            | 0%             |
| Chapter 13                 | 8,754        | 2,582       | 11,336           | Chapter 13       | 77%              | 23%           | 71%            |
| Totals:                    | 11,949       | 4,020       | 15,969           | Totals:          | 75%              | 25%           | 100%           |
|                            | Jan 1, 200   | 06 - Dec 31 | , 2006           |                  | % of Closings by | Chap. By Div. | Chapter % of   |
| _                          | Memphis      | Jackson     | Totals           |                  | Memphis          | Jackson       | Total Closings |
| Chapter 7                  | 6,533        | 1,791       | 8,324            | Chapter 7        | 78%              | 22%           | 37%            |
| Chapter 11                 | 34           | 18          | 52               | Chapter 11       | 65%              | 35%           | 0%             |
| Chapter 12                 | 0            | 0           | 0                | Chapter 12       | 0%               | 0%            | 0%             |
| Chapter 13                 | 11,711       | 2,569       | 14,280           | Chapter 13       | 82%              | 18%           | 63%            |
| Totals:                    | 18,278       | 4,378       | 22,656           | Totals:          | 81%              | 19%           | 100%           |
|                            | 2009         | Over 2008   | 3                |                  |                  |               |                |
| _                          | Memphis      | Jackson     | Total %          |                  |                  |               |                |
| Chapter 7                  | 1,160        | 465         | 31.92%           | 0                | verall Change    |               |                |
| Chapter 11                 | 12           | 2           | 48.28%           |                  | 009 Over 2008    |               |                |
| Chapter 12                 | 0            | (1)         | -50.00%          | (B               | oth Divisions)   |               |                |
| Chapter 13                 | 561          | 688         | 9.62%            |                  |                  |               |                |
| Totals:                    | 1,733        | 1,154       | 15.94%           |                  | 15.94%           |               |                |
|                            | 2009 Over 20 | 08          |                  |                  | 2009 Over 2008   | 3             |                |
|                            |              |             |                  |                  |                  |               |                |