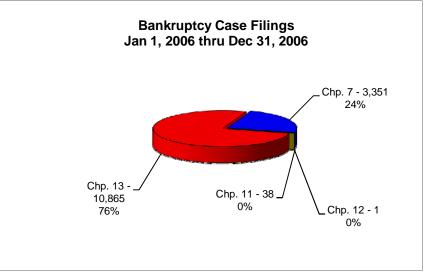

# UNITED STATES BANKRUPTCY COURT Western District of Tennessee PETITIONS FILED FOR TWELVE MONTH PERIODS BY DIVISIONS

|              | Jan 1, 2009 - Dec 31, 2009 |            |         |  |  |
|--------------|----------------------------|------------|---------|--|--|
|              | Memphis                    | Jackson    | Totals  |  |  |
| Chapter 7    | 4,069                      | 1,897      | 5,966   |  |  |
| Chapter 11   | 51                         | 27         | 78      |  |  |
| Chapter 12   | 0                          | 1          | 10.700  |  |  |
| Chapter 13 _ | 10,379                     | 3,350      | 13,729  |  |  |
| Totals:      | 14,499                     | 5,275      | 19,774  |  |  |
|              | Jan 1, 2008 - Dec 31, 2008 |            |         |  |  |
| _            | Memphis Jackson Totals     |            |         |  |  |
| Chapter 7    | 3,564                      | 1,788      | 5,352   |  |  |
| Chapter 11   | 28                         | 10         | 38      |  |  |
| Chapter 12   | 0                          | 0          | 0       |  |  |
| Chapter 13   | 10,353                     | 3,331      | 13,684  |  |  |
| Totals:      | 13,945                     | 5,129      | 19,074  |  |  |
|              | Jan 1, 2007 - Dec 31, 2007 |            |         |  |  |
|              | Memphis                    | Jackson    | Totals  |  |  |
| Chapter 7    | 3,002                      | 1,487      | 4,489   |  |  |
| Chapter 11   | 26                         | 7          | 33      |  |  |
| Chapter 12   | 0                          | 1          | 1       |  |  |
| Chapter 13   | 10,012                     | 2,722      | 12,734  |  |  |
| Totals:      | 13,040                     | 4,217      | 17,257  |  |  |
|              | Jan 1, 2006 - Dec 31, 2006 |            |         |  |  |
|              | Memphis                    | Jackson    | Totals  |  |  |
| Chapter 7    | 2,291                      | 1,060      | 3,351   |  |  |
| Chapter 11   | 20                         | 18         | 38      |  |  |
| Chapter 12   | 0                          | 1          | 1       |  |  |
| Chapter 13   | 8,539                      | 2,326      | 10,865  |  |  |
| Totals:      | 10,850                     | 3,405      | 14,255  |  |  |
|              | 200                        | 9 Over 200 | 8       |  |  |
|              | Memphis                    | Jackson    | Total % |  |  |
| Chapter 7    | 505                        | 109        | 11.47%  |  |  |
| Chapter 11   | 23                         | 17         | 105.26% |  |  |
| Chapter 12   | 0                          | 1          | 100%    |  |  |
| Chapter 13   | 26                         | 19         | 0.33%   |  |  |
| Totals:      | 554                        | 146        | 3.67%   |  |  |

|                                            | % of Filings by Chap. By Div. Chapter % of |                |               |  |  |
|--------------------------------------------|--------------------------------------------|----------------|---------------|--|--|
|                                            | Memphis                                    | Jackson        | Total Filings |  |  |
| Chapter 7                                  | 68%                                        | 32%            | 30%           |  |  |
| Chapter 11                                 | 65%                                        | 35%            | 0%            |  |  |
| Chapter 12                                 | 0%                                         | 100%           | 0%            |  |  |
| Chapter 13                                 | 76%                                        | 24%            | 69%           |  |  |
| Totals:                                    | 73%                                        | 27%            | 100%          |  |  |
|                                            | % of Filings by Ch                         | <u> </u>       |               |  |  |
|                                            | Memphis                                    | Jackson        | Total Filings |  |  |
| Chapter 7                                  | 67%                                        | 33%            | 28%           |  |  |
| Chapter 11                                 | 74%                                        | 26%            | 0%            |  |  |
| Chapter 12                                 | 0%                                         | 0%             | 0%            |  |  |
| Chapter 13                                 | 76%                                        | 24%            | 72%           |  |  |
| Totals:                                    | 73%                                        | 27%            | 100%          |  |  |
| % of Filings by Chap. By Div. Chapter % of |                                            |                |               |  |  |
|                                            | Memphis                                    | Jackson        | Total Filings |  |  |
| Chapter 7                                  | 67%                                        | 33%            | 26%           |  |  |
| Chapter 11                                 | 79%                                        | 21%            | 0%            |  |  |
| Chapter 12                                 | 0%                                         | 100%           | 0%            |  |  |
| Chapter 13                                 | 79%                                        | 21%            | 74%           |  |  |
| Totals:                                    | 76%                                        | 24%            | 100%          |  |  |
|                                            | % of Filings by Ch                         | ap. By Div. Cl |               |  |  |
|                                            | Memphis                                    | Jackson        | Total Filings |  |  |
| Chapter 7                                  | 68%                                        | 32%            | 24%           |  |  |
| Chapter 11                                 | 53%                                        | 47%            | 0%            |  |  |
| Chapter 12                                 | 0%                                         | 100%           | 0%            |  |  |
| Chapter 13                                 | 79%                                        | 21%            | 76%           |  |  |
| Totals:                                    | 76%                                        | 24%            | 100%          |  |  |
|                                            | Overall Change<br>2009 Over 2008           |                |               |  |  |