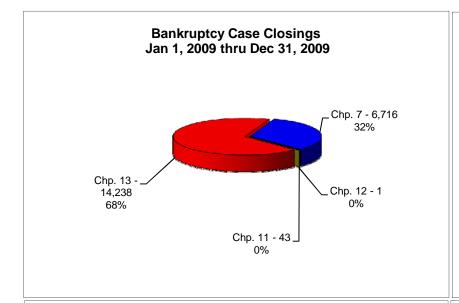

## UNITED STATES BANKRUPTCY COURT Western District of Tennessee PETITIONS CLOSED FOR TWELVE MONTH PERIODS BY DIVISIONS

| Jan 1, 2009 - Dec 31, 2009 |              |             | % of Closings by | / Chap. By Div.  | Chapter % of     |               |                |
|----------------------------|--------------|-------------|------------------|------------------|------------------|---------------|----------------|
|                            | Memphis      | Jackson     | Totals           |                  | Memphis          | Jackson       | Total Closings |
| Chapter 7                  | 4,522        | 2,194       | 6,716            | Chapter 7        | 67%              | 33%           | 32%            |
| Chapter 11                 | 32           | 11          | 43               | Chapter 11       | 74%              | 26%           | 0%             |
| Chapter 12                 | 0            | 1           | 1                | Chapter 12       | 0%               | 100%          | 0%             |
| Chapter 13                 | 11,433       | 2,805       | 14,238           | Chapter 13       | 80%              | 20%           | 68%            |
| Totals:                    | 15,987       | 5,011       | 20,998           | Totals:          | 76%              | 24%           | 100%           |
|                            |              | 08 - Dec 31 | , 2008           |                  | % of Closings by | Chap. By Div. |                |
| _                          | Memphis      | Jackson     | Totals           |                  | Memphis          | Jackson       | Total Closings |
| Chapter 7                  | 3,362        | 1,729       | 5,091            | Chapter 7        | 66%              | 34%           | 28%            |
| Chapter 11                 | 20           | 9           | 29               | Chapter 11       | 69%              | 31%           | 0%             |
| Chapter 12                 | 0            | 2           | 2                | Chapter 12       | 0%               | 100%          | 0%             |
| Chapter 13                 | 10,872       | 2,117       | 12,989           | Chapter 13       | 84%              | 16%           | 72%            |
| Totals:                    | 14,254       | 3,857       | 18,111           | Totals:          | 79%              | 21%           | 100%           |
| Jan 1, 2007 - Dec 31, 2007 |              |             |                  | % of Closings by | Chap. By Div.    |               |                |
| _                          | Memphis      | Jackson     | Totals           |                  | Memphis          | Jackson       | Total Closings |
| Chapter 7                  | 3,043        | 1,418       | 4,461            | Chapter 7        | 68%              | 32%           | 28%            |
| Chapter 11                 | 152          | 20          | 172              | Chapter 11       | 88%              | 12%           | 1%             |
| Chapter 12                 | 0            | 0           | 0                | Chapter 12       | 0%               | 0%            | 0%             |
| Chapter 13                 | 8,754        | 2,582       | 11,336           | Chapter 13       | 77%              | 23%           | 71%            |
| Totals:                    | 11,949       | 4,020       | 15,969           | Totals:          | 75%              | 25%           | 100%           |
|                            | Jan 1, 200   | 06 - Dec 31 | , 2006           |                  | % of Closings by | Chap. By Div. | Chapter % of   |
| _                          | Memphis      | Jackson     | Totals           |                  | Memphis          | Jackson       | Total Closings |
| Chapter 7                  | 6,533        | 1,791       | 8,324            | Chapter 7        | 78%              | 22%           | 37%            |
| Chapter 11                 | 34           | 18          | 52               | Chapter 11       | 65%              | 35%           | 0%             |
| Chapter 12                 | 0            | 0           | 0                | Chapter 12       | 0%               | 0%            | 0%             |
| Chapter 13                 | 11,711       | 2,569       | 14,280           | Chapter 13       | 82%              | 18%           | 63%            |
| Totals:                    | 18,278       | 4,378       | 22,656           | Totals:          | 81%              | 19%           | 100%           |
|                            | 2009         | Over 2008   | 3                |                  |                  |               |                |
| _                          | Memphis      | Jackson     | Total %          |                  |                  |               |                |
| Chapter 7                  | 1,160        | 465         | 31.92%           | 0                | verall Change    |               |                |
| Chapter 11                 | 12           | 2           | 48.28%           |                  | 009 Over 2008    |               |                |
| Chapter 12                 | 0            | (1)         | -50.00%          | (B               | oth Divisions)   |               |                |
| Chapter 13                 | 561          | 688         | 9.62%            |                  |                  |               |                |
| Totals:                    | 1,733        | 1,154       | 15.94%           |                  | 15.94%           |               |                |
|                            | 2009 Over 20 | 08          |                  |                  | 2009 Over 2008   | 3             |                |
|                            |              |             |                  |                  |                  |               |                |