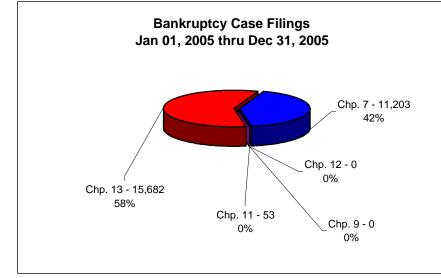

# UNITED STATES BANKRUPTCY COURT Western District of Tennessee PETITIONS FILED FOR TWELVE MONTH PERIODS BY DIVISIONS

|                                                     |                                                                    |                                                                                   | 1 222           |                                                    |                                               |                                                                         |                    |  |
|-----------------------------------------------------|--------------------------------------------------------------------|-----------------------------------------------------------------------------------|-----------------|----------------------------------------------------|-----------------------------------------------|-------------------------------------------------------------------------|--------------------|--|
|                                                     |                                                                    | <u> 2007 - Dec 3</u>                                                              |                 |                                                    |                                               | y Chap. By Div.                                                         |                    |  |
|                                                     | Memphis                                                            | Jackson                                                                           | Totals          | l                                                  | Memphis                                       | Jackson                                                                 | Total Filings      |  |
| Chapter 7                                           | 2,615                                                              | 1,318                                                                             | 3,933           | Chapter 7                                          | 66%                                           | 34%                                                                     | 23%                |  |
| Chapter 9                                           | 0                                                                  | 0                                                                                 | 0               | Chapter 9                                          | 0%                                            | 0%                                                                      | 0%                 |  |
| Chapter 11                                          | 26                                                                 | 10                                                                                | 36              | Chapter 11                                         | 72%                                           | 28%                                                                     | 0%                 |  |
| Chapter 12                                          | 10.200                                                             | 7<br>200                                                                          | 12 205          | Chapter 12                                         |                                               | 100%                                                                    | 0%                 |  |
| Chapter 13                                          | 10,399<br>13,040                                                   | 2,886<br>4,215                                                                    | 13,285          | Chapter 13                                         | <u>78%</u><br>76%                             | 22%<br>24%                                                              | <u>77%</u><br>100% |  |
| Totals:                                             |                                                                    |                                                                                   | 17,255          | Totals:                                            |                                               |                                                                         |                    |  |
| Jan 01, 2006 - Dec 31, 2006  Memphis Jackson Totals |                                                                    |                                                                                   |                 |                                                    |                                               | % of Filings by Chap. By Div. Chapter % of Memphis Jackson Total Filing |                    |  |
| Chapter 7                                           |                                                                    |                                                                                   |                 | Chantar 7                                          |                                               |                                                                         | Total Filings      |  |
| Chapter 7                                           | 2,094                                                              | 986                                                                               | 3,080           | Chapter 7                                          | 68%                                           | 32%                                                                     | 22%                |  |
| Chapter 9                                           | 0                                                                  | 0                                                                                 | 0               | Chapter 9                                          | 0%                                            | 0%                                                                      | 0%                 |  |
| Chapter 11                                          | 20                                                                 | 18                                                                                | 38              | Chapter 11                                         | 53%                                           | 47%                                                                     | 0%                 |  |
| Chapter 12                                          | 0                                                                  | 1                                                                                 | 1               | Chapter 12                                         |                                               | 100%                                                                    | 0%                 |  |
| Chapter 13                                          | 8,736                                                              | 2,400                                                                             | 11,136          | Chapter 13                                         |                                               | 22%                                                                     | 78%                |  |
| Totals:                                             | 10,850                                                             | 3,405                                                                             | 14,255          | Totals:                                            | 76%                                           | 24%                                                                     | 100%               |  |
|                                                     |                                                                    | 2005 - Dec 3                                                                      |                 |                                                    | % of Filings by Chap. By Div. Chapter % of    |                                                                         |                    |  |
| _                                                   | Memphis                                                            | Jackson                                                                           | Totals          |                                                    | Memphis                                       | Jackson                                                                 | Total Filings      |  |
| Chapter 7                                           | 8,289                                                              | 2,914                                                                             | 11,203          | Chapter 7                                          | 74%                                           | 26%                                                                     | 42%                |  |
| Chapter 9                                           | 0                                                                  | 0                                                                                 | 0               | Chapter 9                                          | 0%                                            | 0%                                                                      | 0%                 |  |
| Chapter 11                                          | 27                                                                 | 26                                                                                | 53              | Chapter 11                                         | 51%                                           | 49%                                                                     | 0%                 |  |
| Chapter 12                                          | 0                                                                  | 0                                                                                 | 0               | Chapter 12                                         |                                               | 0%                                                                      | 0%                 |  |
| Chapter 13                                          | 12,817                                                             | 2,865                                                                             | 15,682          | Chapter 13                                         |                                               | 18%                                                                     | 58%                |  |
| Totals:                                             | 21,133                                                             | 5,805                                                                             | 26,938          | Totals:                                            | 78%                                           | 22%                                                                     | 100%               |  |
| Jan 01, 2004 - Dec 31, 2004                         |                                                                    |                                                                                   |                 |                                                    | % of Filings k                                | y Chap. By Div.                                                         | Chapter % of       |  |
|                                                     | Memphis                                                            | Jackson                                                                           | Totals          |                                                    | Memphis                                       | Jackson                                                                 | Total Filings      |  |
| Chapter 7                                           | 6,333                                                              | 2,503                                                                             | 8,836           | Chapter 7                                          | 72%                                           | 28%                                                                     | 34%                |  |
| Chapter 9                                           | 0                                                                  | 0                                                                                 | 0               | Chapter 9                                          | 0%                                            | 0%                                                                      | 0%                 |  |
| Chapter 11                                          | 25                                                                 | 22                                                                                | 47              | Chapter 11                                         | 53%                                           | 47%                                                                     | 0%                 |  |
| Chapter 12                                          | 0                                                                  | 0                                                                                 | 0               | Chapter 12                                         |                                               | 0%                                                                      | 0%                 |  |
| Chapter 13                                          | 13,619                                                             | 3,215                                                                             | 16,834          | Chapter 13                                         |                                               | 19%                                                                     | 65%                |  |
| Totals:                                             | 19,977                                                             | 5,740                                                                             | 25,717          | Totals:                                            | 78%                                           | 22%                                                                     | 100%               |  |
|                                                     |                                                                    | Over 2006                                                                         |                 |                                                    | • • • • •                                     |                                                                         | 70                 |  |
|                                                     | Memphis                                                            | Jackson                                                                           | Total %         |                                                    |                                               |                                                                         |                    |  |
| Chapter 7                                           | 521                                                                | 332                                                                               | 27.69%          |                                                    | Overall Change                                |                                                                         |                    |  |
| Chapter 9                                           | 0                                                                  | 0                                                                                 | 0.00%           |                                                    | 2007 Over 2006                                |                                                                         |                    |  |
| Chapter 11                                          | -                                                                  |                                                                                   | -5.26%          |                                                    | Both Divisions)                               |                                                                         |                    |  |
| Chapter 12                                          | 6                                                                  | יחו                                                                               |                 |                                                    |                                               |                                                                         |                    |  |
|                                                     | 6<br>0                                                             | (8)<br>0                                                                          |                 | `                                                  | Botti Divisions)                              |                                                                         |                    |  |
| Chapter 13                                          | 0                                                                  | 0                                                                                 | 0.00%           | ,                                                  | -                                             |                                                                         |                    |  |
| Chapter 13 _                                        | 0<br>1,663                                                         | 0<br>486                                                                          | 0.00%<br>19.30% |                                                    | 21.05%                                        |                                                                         |                    |  |
| Chapter 13<br>Totals:                               | 0<br>1,663<br><b>2,190</b>                                         | 0<br>486<br><b>810</b>                                                            | 0.00%           | ,                                                  | 21.05%                                        | 22.2005                                                                 |                    |  |
|                                                     | 0<br>1,663<br><b>2,190</b><br><b>2007 Ove</b>                      | 486<br>810<br>er 2006                                                             | 0.00%<br>19.30% | ,                                                  | 21.05%<br>2007 Ov                             |                                                                         |                    |  |
| Totals:                                             | 0<br>1,663<br>2,190<br>2007 Ove<br>Jackson                         | 0<br>486<br><b>810</b><br>er 2006<br>Total %                                      | 0.00%<br>19.30% |                                                    | 21.05%<br>2007 Ov<br>Memphis                  | Total %                                                                 |                    |  |
| Totals:  Chapter 7                                  | 0<br>1,663<br>2,190<br>2007 Ove<br>Jackson<br>332                  | 0<br>486<br>810<br>er 2006<br>Total %<br>33.67%                                   | 0.00%<br>19.30% | Chapter 7                                          | 21.05%<br>2007 Ov<br>Memphis<br>521           | <b>Total %</b> 24.88%                                                   |                    |  |
| Chapter 7<br>Chapter 9                              | 0<br>1,663<br>2,190<br>2007 Ove<br>Jackson<br>332<br>0             | 0<br>486<br><b>810</b><br>er 2006<br>Total %<br>33.67%<br>0.00%                   | 0.00%<br>19.30% | Chapter 7<br>Chapter 9                             | 21.05%<br>2007 Ov<br>Memphis<br>521<br>0      | <b>Total %</b> 24.88% 0.00%                                             |                    |  |
| Chapter 7<br>Chapter 9<br>Chapter 11                | 0<br>1,663<br>2,190<br>2007 Ove<br>Jackson<br>332<br>0<br>(8)      | 0<br>486<br><b>810</b><br>er <b>2006</b><br>Total %<br>33.67%<br>0.00%<br>-44.44% | 0.00%<br>19.30% | Chapter 7<br>Chapter 9<br>Chapter 11               | 21.05%<br>2007 Ov<br>Memphis<br>521<br>0<br>6 | Total %<br>24.88%<br>0.00%<br>30.00%                                    |                    |  |
| Chapter 7 Chapter 9 Chapter 11 Chapter 12           | 0<br>1,663<br>2,190<br>2007 Ove<br>Jackson<br>332<br>0<br>(8)<br>0 | 0<br>486<br>810<br>er 2006<br>Total %<br>33.67%<br>0.00%<br>-44.44%<br>0.00%      | 0.00%<br>19.30% | Chapter 7<br>Chapter 9<br>Chapter 11<br>Chapter 12 | 21.05%  2007 Ov  Memphis  521  0 6 0          | Total %<br>24.88%<br>0.00%<br>30.00%<br>0.00%                           |                    |  |
| Chapter 7<br>Chapter 9<br>Chapter 11                | 0<br>1,663<br>2,190<br>2007 Ove<br>Jackson<br>332<br>0<br>(8)      | 0<br>486<br><b>810</b><br>er <b>2006</b><br>Total %<br>33.67%<br>0.00%<br>-44.44% | 0.00%<br>19.30% | Chapter 7<br>Chapter 9<br>Chapter 11               | 21.05%  2007 Ov  Memphis  521  0 6 0          | Total %<br>24.88%<br>0.00%<br>30.00%                                    |                    |  |