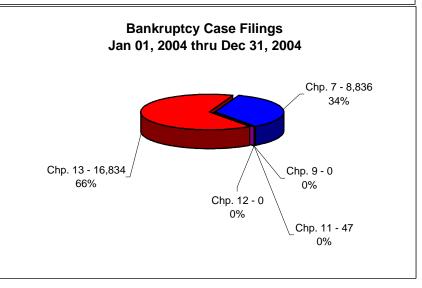

# UNITED STATES BANKRUPTCY COURT Western District of Tennessee PETITIONS FILED FOR TWELVE MONTH PERIODS BY DIVISIONS

|                                                     |                                                                    |                                                                                   | 1 222           |                                                    |                                               |                                                                         |                    |  |
|-----------------------------------------------------|--------------------------------------------------------------------|-----------------------------------------------------------------------------------|-----------------|----------------------------------------------------|-----------------------------------------------|-------------------------------------------------------------------------|--------------------|--|
|                                                     |                                                                    | <u> 2007 - Dec 3</u>                                                              |                 |                                                    |                                               | y Chap. By Div.                                                         |                    |  |
|                                                     | Memphis                                                            | Jackson                                                                           | Totals          | l                                                  | Memphis                                       | Jackson                                                                 | Total Filings      |  |
| Chapter 7                                           | 2,615                                                              | 1,318                                                                             | 3,933           | Chapter 7                                          | 66%                                           | 34%                                                                     | 23%                |  |
| Chapter 9                                           | 0                                                                  | 0                                                                                 | 0               | Chapter 9                                          | 0%                                            | 0%                                                                      | 0%                 |  |
| Chapter 11                                          | 26                                                                 | 10                                                                                | 36              | Chapter 11                                         | 72%                                           | 28%                                                                     | 0%                 |  |
| Chapter 12                                          | 10.200                                                             | 7<br>200                                                                          | 12 205          | Chapter 12                                         |                                               | 100%                                                                    | 0%                 |  |
| Chapter 13                                          | 10,399<br>13,040                                                   | 2,886<br>4,215                                                                    | 13,285          | Chapter 13                                         | <u>78%</u><br>76%                             | 22%<br>24%                                                              | <u>77%</u><br>100% |  |
| Totals:                                             |                                                                    |                                                                                   | 17,255          | Totals:                                            |                                               |                                                                         |                    |  |
| Jan 01, 2006 - Dec 31, 2006  Memphis Jackson Totals |                                                                    |                                                                                   |                 |                                                    |                                               | % of Filings by Chap. By Div. Chapter % of Memphis Jackson Total Filing |                    |  |
| Chapter 7                                           |                                                                    |                                                                                   |                 | Chantar 7                                          |                                               |                                                                         | Total Filings      |  |
| Chapter 7                                           | 2,094                                                              | 986                                                                               | 3,080           | Chapter 7                                          | 68%                                           | 32%                                                                     | 22%                |  |
| Chapter 9                                           | 0                                                                  | 0                                                                                 | 0               | Chapter 9                                          | 0%                                            | 0%                                                                      | 0%                 |  |
| Chapter 11                                          | 20                                                                 | 18                                                                                | 38              | Chapter 11                                         | 53%                                           | 47%                                                                     | 0%                 |  |
| Chapter 12                                          | 0                                                                  | 1                                                                                 | 1               | Chapter 12                                         |                                               | 100%                                                                    | 0%                 |  |
| Chapter 13                                          | 8,736                                                              | 2,400                                                                             | 11,136          | Chapter 13                                         |                                               | 22%                                                                     | 78%                |  |
| Totals:                                             | 10,850                                                             | 3,405                                                                             | 14,255          | Totals:                                            | 76%                                           | 24%                                                                     | 100%               |  |
|                                                     |                                                                    | 2005 - Dec 3                                                                      |                 |                                                    | % of Filings by Chap. By Div. Chapter % of    |                                                                         |                    |  |
| _                                                   | Memphis                                                            | Jackson                                                                           | Totals          |                                                    | Memphis                                       | Jackson                                                                 | Total Filings      |  |
| Chapter 7                                           | 8,289                                                              | 2,914                                                                             | 11,203          | Chapter 7                                          | 74%                                           | 26%                                                                     | 42%                |  |
| Chapter 9                                           | 0                                                                  | 0                                                                                 | 0               | Chapter 9                                          | 0%                                            | 0%                                                                      | 0%                 |  |
| Chapter 11                                          | 27                                                                 | 26                                                                                | 53              | Chapter 11                                         | 51%                                           | 49%                                                                     | 0%                 |  |
| Chapter 12                                          | 0                                                                  | 0                                                                                 | 0               | Chapter 12                                         |                                               | 0%                                                                      | 0%                 |  |
| Chapter 13                                          | 12,817                                                             | 2,865                                                                             | 15,682          | Chapter 13                                         |                                               | 18%                                                                     | 58%                |  |
| Totals:                                             | 21,133                                                             | 5,805                                                                             | 26,938          | Totals:                                            | 78%                                           | 22%                                                                     | 100%               |  |
| Jan 01, 2004 - Dec 31, 2004                         |                                                                    |                                                                                   |                 |                                                    | % of Filings k                                | y Chap. By Div.                                                         | Chapter % of       |  |
|                                                     | Memphis                                                            | Jackson                                                                           | Totals          |                                                    | Memphis                                       | Jackson                                                                 | Total Filings      |  |
| Chapter 7                                           | 6,333                                                              | 2,503                                                                             | 8,836           | Chapter 7                                          | 72%                                           | 28%                                                                     | 34%                |  |
| Chapter 9                                           | 0                                                                  | 0                                                                                 | 0               | Chapter 9                                          | 0%                                            | 0%                                                                      | 0%                 |  |
| Chapter 11                                          | 25                                                                 | 22                                                                                | 47              | Chapter 11                                         | 53%                                           | 47%                                                                     | 0%                 |  |
| Chapter 12                                          | 0                                                                  | 0                                                                                 | 0               | Chapter 12                                         |                                               | 0%                                                                      | 0%                 |  |
| Chapter 13                                          | 13,619                                                             | 3,215                                                                             | 16,834          | Chapter 13                                         |                                               | 19%                                                                     | 65%                |  |
| Totals:                                             | 19,977                                                             | 5,740                                                                             | 25,717          | Totals:                                            | 78%                                           | 22%                                                                     | 100%               |  |
|                                                     |                                                                    | Over 2006                                                                         |                 |                                                    | • • • • •                                     |                                                                         | 70                 |  |
|                                                     | Memphis                                                            | Jackson                                                                           | Total %         |                                                    |                                               |                                                                         |                    |  |
| Chapter 7                                           | 521                                                                | 332                                                                               | 27.69%          |                                                    | Overall Change                                |                                                                         |                    |  |
| Chapter 9                                           | 0                                                                  | 0                                                                                 | 0.00%           |                                                    | 2007 Over 2006                                |                                                                         |                    |  |
| Chapter 11                                          | -                                                                  |                                                                                   | -5.26%          |                                                    | Both Divisions)                               |                                                                         |                    |  |
| Chapter 12                                          | 6                                                                  | יחו                                                                               |                 |                                                    |                                               |                                                                         |                    |  |
|                                                     | 6<br>0                                                             | (8)<br>0                                                                          |                 | `                                                  | Botti Divisions)                              |                                                                         |                    |  |
| Chapter 13                                          | 0                                                                  | 0                                                                                 | 0.00%           | ,                                                  | -                                             |                                                                         |                    |  |
| Chapter 13 _                                        | 0<br>1,663                                                         | 0<br>486                                                                          | 0.00%<br>19.30% |                                                    | 21.05%                                        |                                                                         |                    |  |
| Chapter 13<br>Totals:                               | 0<br>1,663<br><b>2,190</b>                                         | 0<br>486<br><b>810</b>                                                            | 0.00%           | ,                                                  | 21.05%                                        | 22.2005                                                                 |                    |  |
|                                                     | 0<br>1,663<br><b>2,190</b><br><b>2007 Ove</b>                      | 486<br>810<br>er 2006                                                             | 0.00%<br>19.30% | ,                                                  | 21.05%<br>2007 Ov                             |                                                                         |                    |  |
| Totals:                                             | 0<br>1,663<br>2,190<br>2007 Ove<br>Jackson                         | 0<br>486<br><b>810</b><br>er 2006<br>Total %                                      | 0.00%<br>19.30% |                                                    | 21.05%<br>2007 Ov<br>Memphis                  | Total %                                                                 |                    |  |
| Totals:  Chapter 7                                  | 0<br>1,663<br>2,190<br>2007 Ove<br>Jackson<br>332                  | 0<br>486<br>810<br>er 2006<br>Total %<br>33.67%                                   | 0.00%<br>19.30% | Chapter 7                                          | 21.05%<br>2007 Ov<br>Memphis<br>521           | <b>Total %</b> 24.88%                                                   |                    |  |
| Chapter 7<br>Chapter 9                              | 0<br>1,663<br>2,190<br>2007 Ove<br>Jackson<br>332<br>0             | 0<br>486<br><b>810</b><br>er 2006<br>Total %<br>33.67%<br>0.00%                   | 0.00%<br>19.30% | Chapter 7<br>Chapter 9                             | 21.05%<br>2007 Ov<br>Memphis<br>521<br>0      | <b>Total %</b> 24.88% 0.00%                                             |                    |  |
| Chapter 7<br>Chapter 9<br>Chapter 11                | 0<br>1,663<br>2,190<br>2007 Ove<br>Jackson<br>332<br>0<br>(8)      | 0<br>486<br><b>810</b><br>er <b>2006</b><br>Total %<br>33.67%<br>0.00%<br>-44.44% | 0.00%<br>19.30% | Chapter 7<br>Chapter 9<br>Chapter 11               | 21.05%<br>2007 Ov<br>Memphis<br>521<br>0<br>6 | Total %<br>24.88%<br>0.00%<br>30.00%                                    |                    |  |
| Chapter 7 Chapter 9 Chapter 11 Chapter 12           | 0<br>1,663<br>2,190<br>2007 Ove<br>Jackson<br>332<br>0<br>(8)<br>0 | 0<br>486<br>810<br>er 2006<br>Total %<br>33.67%<br>0.00%<br>-44.44%<br>0.00%      | 0.00%<br>19.30% | Chapter 7<br>Chapter 9<br>Chapter 11<br>Chapter 12 | 21.05%  2007 Ov  Memphis  521  0 6 0          | Total %<br>24.88%<br>0.00%<br>30.00%<br>0.00%                           |                    |  |
| Chapter 7<br>Chapter 9<br>Chapter 11                | 0<br>1,663<br>2,190<br>2007 Ove<br>Jackson<br>332<br>0<br>(8)      | 0<br>486<br><b>810</b><br>er <b>2006</b><br>Total %<br>33.67%<br>0.00%<br>-44.44% | 0.00%<br>19.30% | Chapter 7<br>Chapter 9<br>Chapter 11               | 21.05%  2007 Ov  Memphis  521  0 6 0          | Total %<br>24.88%<br>0.00%<br>30.00%                                    |                    |  |