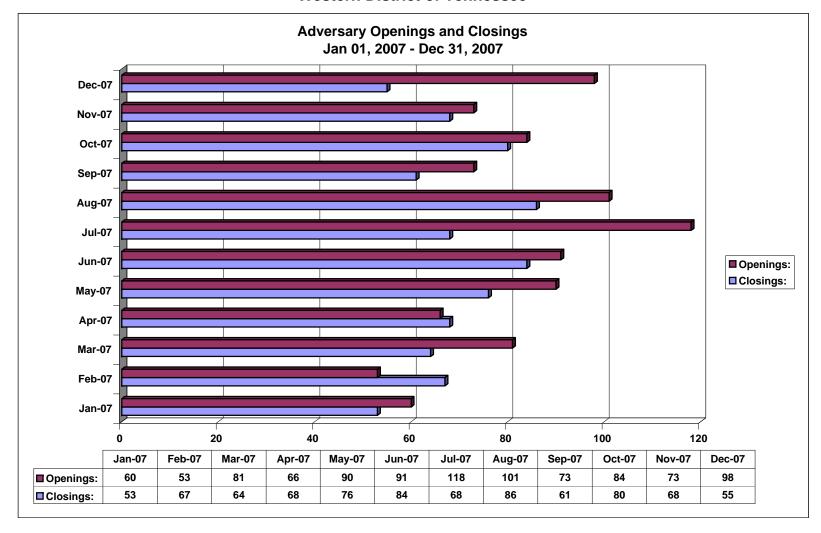

| Memphis 61% 0% 38% 0% 80% 73%  verall Change 007 Over 2006 oth Divisions) -29.33%  2007 Ove Memphis (3,465) 0 | 39% 0% 62% 100% 20% 27%  Pr 2006 Total % -52.94% 0.00%         | Total Closings<br>35%<br>0%<br>0%<br>0%<br>65% |  |  |

Calculation of percentages are rounded to two places. .745 would be shown as .75 or 75%, and .744 would be displayed as .74 or 74%.

Totals:

(6,297)

Totals:

(352)

-8.03%



## United States Bankruptcy Court Western District of Tennessee









#### United States Bankruptcy Court Western District of Tennessee



NOTE: Data For Each Year was Calculated Beginning Dec 31, 2007 And Extending Backwards Twelve Months

### United States Bankruptcy Court Western District of Tennessee



## United States Bankruptcy Court Western District of Tennessee