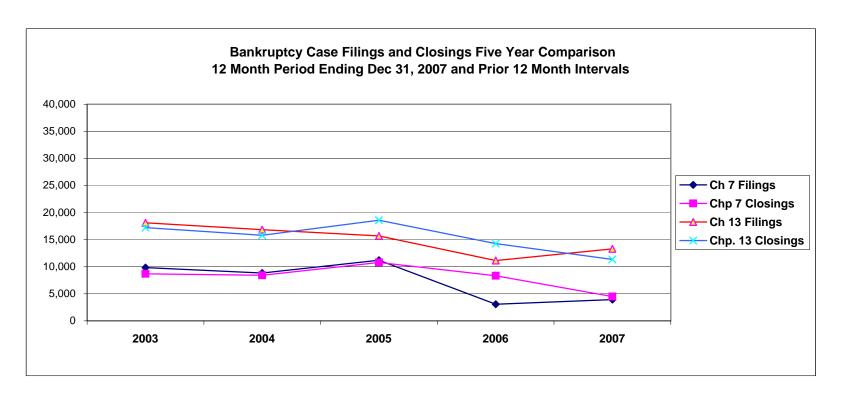

## United States Bankruptcy Court Western District of Tennessee

#### United States Bankruptcy Court Western District of Tennessee

NOTE: Data For Each Year was Calculated Beginning Dec 31, 2007 And Extending Backwards Twelve Months