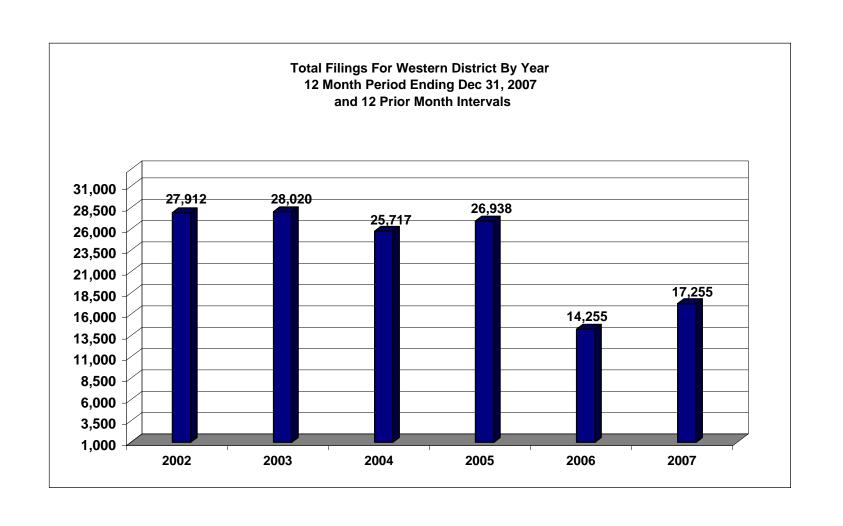

## United States Bankruptcy Court Western District of Tennessee

#### United States Bankruptcy Court Western District of Tennessee

NOTE: Data For Each Year was Calculated Beginning Dec 31, 2007 And Extending Backwards Twelve Months