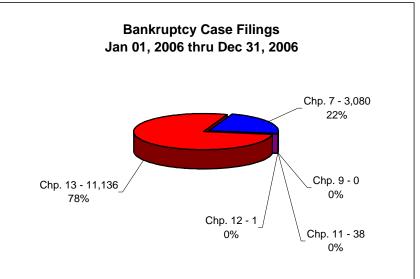

# UNITED STATES BANKRUPTCY COURT Western District of Tennessee PETITIONS FILED FOR TWELVE MONTH PERIODS BY DIVISIONS

|                                                     |                                                                    |                                                                                   | 1 222           |                                                    |                                               |                                                                         |                    |  |
|-----------------------------------------------------|--------------------------------------------------------------------|-----------------------------------------------------------------------------------|-----------------|----------------------------------------------------|-----------------------------------------------|-------------------------------------------------------------------------|--------------------|--|
|                                                     |                                                                    | <u> 2007 - Dec 3</u>                                                              |                 |                                                    |                                               | y Chap. By Div.                                                         |                    |  |
|                                                     | Memphis                                                            | Jackson                                                                           | Totals          | l                                                  | Memphis                                       | Jackson                                                                 | Total Filings      |  |
| Chapter 7                                           | 2,615                                                              | 1,318                                                                             | 3,933           | Chapter 7                                          | 66%                                           | 34%                                                                     | 23%                |  |
| Chapter 9                                           | 0                                                                  | 0                                                                                 | 0               | Chapter 9                                          | 0%                                            | 0%                                                                      | 0%                 |  |
| Chapter 11                                          | 26                                                                 | 10                                                                                | 36              | Chapter 11                                         | 72%                                           | 28%                                                                     | 0%                 |  |
| Chapter 12                                          | 10.200                                                             | 7<br>200                                                                          | 12 205          | Chapter 12                                         |                                               | 100%                                                                    | 0%                 |  |
| Chapter 13                                          | 10,399<br>13,040                                                   | 2,886<br>4,215                                                                    | 13,285          | Chapter 13                                         | <u>78%</u><br>76%                             | 22%<br>24%                                                              | <u>77%</u><br>100% |  |
| Totals:                                             |                                                                    |                                                                                   | 17,255          | Totals:                                            |                                               |                                                                         |                    |  |
| Jan 01, 2006 - Dec 31, 2006  Memphis Jackson Totals |                                                                    |                                                                                   |                 |                                                    |                                               | % of Filings by Chap. By Div. Chapter % of Memphis Jackson Total Filing |                    |  |
| Chapter 7                                           |                                                                    |                                                                                   |                 | Chantar 7                                          |                                               |                                                                         | Total Filings      |  |
| Chapter 7                                           | 2,094                                                              | 986                                                                               | 3,080           | Chapter 7                                          | 68%                                           | 32%                                                                     | 22%                |  |
| Chapter 9                                           | 0                                                                  | 0                                                                                 | 0               | Chapter 9                                          | 0%                                            | 0%                                                                      | 0%                 |  |
| Chapter 11                                          | 20                                                                 | 18                                                                                | 38              | Chapter 11                                         | 53%                                           | 47%                                                                     | 0%                 |  |
| Chapter 12                                          | 0                                                                  | 1                                                                                 | 1               | Chapter 12                                         |                                               | 100%                                                                    | 0%                 |  |
| Chapter 13                                          | 8,736                                                              | 2,400                                                                             | 11,136          | Chapter 13                                         |                                               | 22%                                                                     | 78%                |  |
| Totals:                                             | 10,850                                                             | 3,405                                                                             | 14,255          | Totals:                                            | 76%                                           | 24%                                                                     | 100%               |  |
|                                                     |                                                                    | 2005 - Dec 3                                                                      |                 |                                                    | % of Filings by Chap. By Div. Chapter % of    |                                                                         |                    |  |
| _                                                   | Memphis                                                            | Jackson                                                                           | Totals          |                                                    | Memphis                                       | Jackson                                                                 | Total Filings      |  |
| Chapter 7                                           | 8,289                                                              | 2,914                                                                             | 11,203          | Chapter 7                                          | 74%                                           | 26%                                                                     | 42%                |  |
| Chapter 9                                           | 0                                                                  | 0                                                                                 | 0               | Chapter 9                                          | 0%                                            | 0%                                                                      | 0%                 |  |
| Chapter 11                                          | 27                                                                 | 26                                                                                | 53              | Chapter 11                                         | 51%                                           | 49%                                                                     | 0%                 |  |
| Chapter 12                                          | 0                                                                  | 0                                                                                 | 0               | Chapter 12                                         |                                               | 0%                                                                      | 0%                 |  |
| Chapter 13                                          | 12,817                                                             | 2,865                                                                             | 15,682          | Chapter 13                                         |                                               | 18%                                                                     | 58%                |  |
| Totals:                                             | 21,133                                                             | 5,805                                                                             | 26,938          | Totals:                                            | 78%                                           | 22%                                                                     | 100%               |  |
| Jan 01, 2004 - Dec 31, 2004                         |                                                                    |                                                                                   |                 |                                                    | % of Filings k                                | y Chap. By Div.                                                         | Chapter % of       |  |
|                                                     | Memphis                                                            | Jackson                                                                           | Totals          |                                                    | Memphis                                       | Jackson                                                                 | Total Filings      |  |
| Chapter 7                                           | 6,333                                                              | 2,503                                                                             | 8,836           | Chapter 7                                          | 72%                                           | 28%                                                                     | 34%                |  |
| Chapter 9                                           | 0                                                                  | 0                                                                                 | 0               | Chapter 9                                          | 0%                                            | 0%                                                                      | 0%                 |  |
| Chapter 11                                          | 25                                                                 | 22                                                                                | 47              | Chapter 11                                         | 53%                                           | 47%                                                                     | 0%                 |  |
| Chapter 12                                          | 0                                                                  | 0                                                                                 | 0               | Chapter 12                                         |                                               | 0%                                                                      | 0%                 |  |
| Chapter 13                                          | 13,619                                                             | 3,215                                                                             | 16,834          | Chapter 13                                         |                                               | 19%                                                                     | 65%                |  |
| Totals:                                             | 19,977                                                             | 5,740                                                                             | 25,717          | Totals:                                            | 78%                                           | 22%                                                                     | 100%               |  |
|                                                     |                                                                    | Over 2006                                                                         |                 |                                                    | • • • • •                                     |                                                                         | 70                 |  |
|                                                     | Memphis                                                            | Jackson                                                                           | Total %         |                                                    |                                               |                                                                         |                    |  |
| Chapter 7                                           | 521                                                                | 332                                                                               | 27.69%          |                                                    | Overall Change                                |                                                                         |                    |  |
| Chapter 9                                           | 0                                                                  | 0                                                                                 | 0.00%           |                                                    | 2007 Over 2006                                |                                                                         |                    |  |
| Chapter 11                                          | -                                                                  |                                                                                   | -5.26%          |                                                    | Both Divisions)                               |                                                                         |                    |  |
| Chapter 12                                          | 6                                                                  | יחו                                                                               |                 |                                                    |                                               |                                                                         |                    |  |
|                                                     | 6<br>0                                                             | (8)<br>0                                                                          |                 | `                                                  | Botti Divisions)                              |                                                                         |                    |  |
| Chapter 13                                          | 0                                                                  | 0                                                                                 | 0.00%           | ,                                                  | -                                             |                                                                         |                    |  |
| Chapter 13 _                                        | 0<br>1,663                                                         | 0<br>486                                                                          | 0.00%<br>19.30% |                                                    | 21.05%                                        |                                                                         |                    |  |
| Chapter 13<br>Totals:                               | 0<br>1,663<br><b>2,190</b>                                         | 0<br>486<br><b>810</b>                                                            | 0.00%           | ,                                                  | 21.05%                                        | 22.2005                                                                 |                    |  |
|                                                     | 0<br>1,663<br><b>2,190</b><br><b>2007 Ove</b>                      | 486<br>810<br>er 2006                                                             | 0.00%<br>19.30% | ,                                                  | 21.05%<br>2007 Ov                             |                                                                         |                    |  |
| Totals:                                             | 0<br>1,663<br>2,190<br>2007 Ove<br>Jackson                         | 0<br>486<br><b>810</b><br>er 2006<br>Total %                                      | 0.00%<br>19.30% |                                                    | 21.05%<br>2007 Ov<br>Memphis                  | Total %                                                                 |                    |  |
| Totals:  Chapter 7                                  | 0<br>1,663<br>2,190<br>2007 Ove<br>Jackson<br>332                  | 0<br>486<br>810<br>er 2006<br>Total %<br>33.67%                                   | 0.00%<br>19.30% | Chapter 7                                          | 21.05%<br>2007 Ov<br>Memphis<br>521           | <b>Total %</b> 24.88%                                                   |                    |  |
| Chapter 7<br>Chapter 9                              | 0<br>1,663<br>2,190<br>2007 Ove<br>Jackson<br>332<br>0             | 0<br>486<br><b>810</b><br>er 2006<br>Total %<br>33.67%<br>0.00%                   | 0.00%<br>19.30% | Chapter 7<br>Chapter 9                             | 21.05%<br>2007 Ov<br>Memphis<br>521<br>0      | <b>Total %</b> 24.88% 0.00%                                             |                    |  |
| Chapter 7<br>Chapter 9<br>Chapter 11                | 0<br>1,663<br>2,190<br>2007 Ove<br>Jackson<br>332<br>0<br>(8)      | 0<br>486<br><b>810</b><br>er <b>2006</b><br>Total %<br>33.67%<br>0.00%<br>-44.44% | 0.00%<br>19.30% | Chapter 7<br>Chapter 9<br>Chapter 11               | 21.05%<br>2007 Ov<br>Memphis<br>521<br>0<br>6 | Total %<br>24.88%<br>0.00%<br>30.00%                                    |                    |  |
| Chapter 7 Chapter 9 Chapter 11 Chapter 12           | 0<br>1,663<br>2,190<br>2007 Ove<br>Jackson<br>332<br>0<br>(8)<br>0 | 0<br>486<br>810<br>er 2006<br>Total %<br>33.67%<br>0.00%<br>-44.44%<br>0.00%      | 0.00%<br>19.30% | Chapter 7<br>Chapter 9<br>Chapter 11<br>Chapter 12 | 21.05%  2007 Ov  Memphis  521  0 6 0          | Total %<br>24.88%<br>0.00%<br>30.00%<br>0.00%                           |                    |  |
| Chapter 7<br>Chapter 9<br>Chapter 11                | 0<br>1,663<br>2,190<br>2007 Ove<br>Jackson<br>332<br>0<br>(8)      | 0<br>486<br><b>810</b><br>er <b>2006</b><br>Total %<br>33.67%<br>0.00%<br>-44.44% | 0.00%<br>19.30% | Chapter 7<br>Chapter 9<br>Chapter 11               | 21.05%  2007 Ov  Memphis  521  0 6 0          | Total %<br>24.88%<br>0.00%<br>30.00%                                    |                    |  |