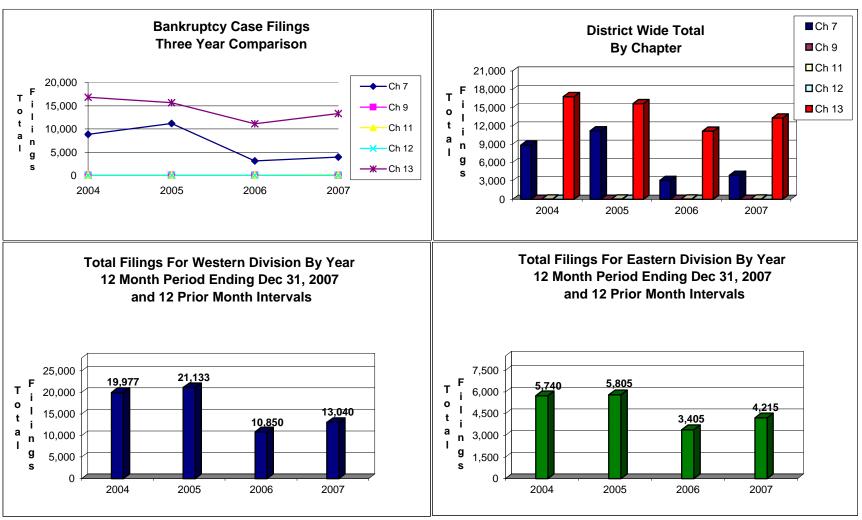

# UNITED STATES BANKRUPTCY COURT Western District of Tennessee PETITIONS FILED FOR TWELVE MONTH PERIODS BY DIVISIONS

|                                                     |                                                                    |                                                                                   | 1 222           |                                                    |                                               |                                                                         |                    |  |
|-----------------------------------------------------|--------------------------------------------------------------------|-----------------------------------------------------------------------------------|-----------------|----------------------------------------------------|-----------------------------------------------|-------------------------------------------------------------------------|--------------------|--|
|                                                     |                                                                    | <u> 2007 - Dec 3</u>                                                              |                 |                                                    |                                               | y Chap. By Div.                                                         |                    |  |
|                                                     | Memphis                                                            | Jackson                                                                           | Totals          | l                                                  | Memphis                                       | Jackson                                                                 | Total Filings      |  |
| Chapter 7                                           | 2,615                                                              | 1,318                                                                             | 3,933           | Chapter 7                                          | 66%                                           | 34%                                                                     | 23%                |  |
| Chapter 9                                           | 0                                                                  | 0                                                                                 | 0               | Chapter 9                                          | 0%                                            | 0%                                                                      | 0%                 |  |
| Chapter 11                                          | 26                                                                 | 10                                                                                | 36              | Chapter 11                                         | 72%                                           | 28%                                                                     | 0%                 |  |
| Chapter 12                                          | 10.200                                                             | 7<br>200                                                                          | 12 205          | Chapter 12                                         |                                               | 100%                                                                    | 0%                 |  |
| Chapter 13                                          | 10,399<br>13,040                                                   | 2,886<br>4,215                                                                    | 13,285          | Chapter 13                                         | <u>78%</u><br>76%                             | 22%<br>24%                                                              | <u>77%</u><br>100% |  |
| Totals:                                             |                                                                    |                                                                                   | 17,255          | Totals:                                            |                                               |                                                                         |                    |  |
| Jan 01, 2006 - Dec 31, 2006  Memphis Jackson Totals |                                                                    |                                                                                   |                 |                                                    |                                               | % of Filings by Chap. By Div. Chapter % of Memphis Jackson Total Filing |                    |  |
| Chapter 7                                           |                                                                    |                                                                                   |                 | Chantar 7                                          |                                               |                                                                         | Total Filings      |  |
| Chapter 7                                           | 2,094                                                              | 986                                                                               | 3,080           | Chapter 7                                          | 68%                                           | 32%                                                                     | 22%                |  |
| Chapter 9                                           | 0                                                                  | 0                                                                                 | 0               | Chapter 9                                          | 0%                                            | 0%                                                                      | 0%                 |  |
| Chapter 11                                          | 20                                                                 | 18                                                                                | 38              | Chapter 11                                         | 53%                                           | 47%                                                                     | 0%                 |  |
| Chapter 12                                          | 0                                                                  | 1                                                                                 | 1               | Chapter 12                                         |                                               | 100%                                                                    | 0%                 |  |
| Chapter 13                                          | 8,736                                                              | 2,400                                                                             | 11,136          | Chapter 13                                         |                                               | 22%                                                                     | 78%                |  |
| Totals:                                             | 10,850                                                             | 3,405                                                                             | 14,255          | Totals:                                            | 76%                                           | 24%                                                                     | 100%               |  |
|                                                     |                                                                    | 2005 - Dec 3                                                                      |                 |                                                    | % of Filings by Chap. By Div. Chapter % of    |                                                                         |                    |  |
| _                                                   | Memphis                                                            | Jackson                                                                           | Totals          |                                                    | Memphis                                       | Jackson                                                                 | Total Filings      |  |
| Chapter 7                                           | 8,289                                                              | 2,914                                                                             | 11,203          | Chapter 7                                          | 74%                                           | 26%                                                                     | 42%                |  |
| Chapter 9                                           | 0                                                                  | 0                                                                                 | 0               | Chapter 9                                          | 0%                                            | 0%                                                                      | 0%                 |  |
| Chapter 11                                          | 27                                                                 | 26                                                                                | 53              | Chapter 11                                         | 51%                                           | 49%                                                                     | 0%                 |  |
| Chapter 12                                          | 0                                                                  | 0                                                                                 | 0               | Chapter 12                                         |                                               | 0%                                                                      | 0%                 |  |
| Chapter 13                                          | 12,817                                                             | 2,865                                                                             | 15,682          | Chapter 13                                         |                                               | 18%                                                                     | 58%                |  |
| Totals:                                             | 21,133                                                             | 5,805                                                                             | 26,938          | Totals:                                            | 78%                                           | 22%                                                                     | 100%               |  |
| Jan 01, 2004 - Dec 31, 2004                         |                                                                    |                                                                                   |                 |                                                    | % of Filings k                                | y Chap. By Div.                                                         | Chapter % of       |  |
|                                                     | Memphis                                                            | Jackson                                                                           | Totals          |                                                    | Memphis                                       | Jackson                                                                 | Total Filings      |  |
| Chapter 7                                           | 6,333                                                              | 2,503                                                                             | 8,836           | Chapter 7                                          | 72%                                           | 28%                                                                     | 34%                |  |
| Chapter 9                                           | 0                                                                  | 0                                                                                 | 0               | Chapter 9                                          | 0%                                            | 0%                                                                      | 0%                 |  |
| Chapter 11                                          | 25                                                                 | 22                                                                                | 47              | Chapter 11                                         | 53%                                           | 47%                                                                     | 0%                 |  |
| Chapter 12                                          | 0                                                                  | 0                                                                                 | 0               | Chapter 12                                         |                                               | 0%                                                                      | 0%                 |  |
| Chapter 13                                          | 13,619                                                             | 3,215                                                                             | 16,834          | Chapter 13                                         |                                               | 19%                                                                     | 65%                |  |
| Totals:                                             | 19,977                                                             | 5,740                                                                             | 25,717          | Totals:                                            | 78%                                           | 22%                                                                     | 100%               |  |
|                                                     |                                                                    | Over 2006                                                                         |                 |                                                    | • • • • •                                     |                                                                         | 70                 |  |
|                                                     | Memphis                                                            | Jackson                                                                           | Total %         |                                                    |                                               |                                                                         |                    |  |
| Chapter 7                                           | 521                                                                | 332                                                                               | 27.69%          |                                                    | Overall Change                                |                                                                         |                    |  |
| Chapter 9                                           | 0                                                                  | 0                                                                                 | 0.00%           |                                                    | 2007 Over 2006                                |                                                                         |                    |  |
| Chapter 11                                          | -                                                                  |                                                                                   | -5.26%          |                                                    | Both Divisions)                               |                                                                         |                    |  |
| Chapter 12                                          | 6                                                                  | יחו                                                                               |                 |                                                    |                                               |                                                                         |                    |  |
|                                                     | 6<br>0                                                             | (8)<br>0                                                                          |                 | `                                                  | Botti Divisions)                              |                                                                         |                    |  |
| Chapter 13                                          | 0                                                                  | 0                                                                                 | 0.00%           | ,                                                  | -                                             |                                                                         |                    |  |
| Chapter 13 _                                        | 0<br>1,663                                                         | 0<br>486                                                                          | 0.00%<br>19.30% |                                                    | 21.05%                                        |                                                                         |                    |  |
| Chapter 13<br>Totals:                               | 0<br>1,663<br><b>2,190</b>                                         | 0<br>486<br><b>810</b>                                                            | 0.00%           | ,                                                  | 21.05%                                        | 22.2005                                                                 |                    |  |
|                                                     | 0<br>1,663<br><b>2,190</b><br><b>2007 Ove</b>                      | 486<br>810<br>er 2006                                                             | 0.00%<br>19.30% | ,                                                  | 21.05%<br>2007 Ov                             |                                                                         |                    |  |
| Totals:                                             | 0<br>1,663<br>2,190<br>2007 Ove<br>Jackson                         | 0<br>486<br><b>810</b><br>er 2006<br>Total %                                      | 0.00%<br>19.30% |                                                    | 21.05%<br>2007 Ov<br>Memphis                  | Total %                                                                 |                    |  |
| Totals:  Chapter 7                                  | 0<br>1,663<br>2,190<br>2007 Ove<br>Jackson<br>332                  | 0<br>486<br>810<br>er 2006<br>Total %<br>33.67%                                   | 0.00%<br>19.30% | Chapter 7                                          | 21.05%<br>2007 Ov<br>Memphis<br>521           | <b>Total %</b> 24.88%                                                   |                    |  |
| Chapter 7<br>Chapter 9                              | 0<br>1,663<br>2,190<br>2007 Ove<br>Jackson<br>332<br>0             | 0<br>486<br><b>810</b><br>er 2006<br>Total %<br>33.67%<br>0.00%                   | 0.00%<br>19.30% | Chapter 7<br>Chapter 9                             | 21.05%<br>2007 Ov<br>Memphis<br>521<br>0      | <b>Total %</b> 24.88% 0.00%                                             |                    |  |
| Chapter 7<br>Chapter 9<br>Chapter 11                | 0<br>1,663<br>2,190<br>2007 Ove<br>Jackson<br>332<br>0<br>(8)      | 0<br>486<br><b>810</b><br>er <b>2006</b><br>Total %<br>33.67%<br>0.00%<br>-44.44% | 0.00%<br>19.30% | Chapter 7<br>Chapter 9<br>Chapter 11               | 21.05%<br>2007 Ov<br>Memphis<br>521<br>0<br>6 | Total %<br>24.88%<br>0.00%<br>30.00%                                    |                    |  |
| Chapter 7 Chapter 9 Chapter 11 Chapter 12           | 0<br>1,663<br>2,190<br>2007 Ove<br>Jackson<br>332<br>0<br>(8)<br>0 | 0<br>486<br>810<br>er 2006<br>Total %<br>33.67%<br>0.00%<br>-44.44%<br>0.00%      | 0.00%<br>19.30% | Chapter 7<br>Chapter 9<br>Chapter 11<br>Chapter 12 | 21.05%  2007 Ov  Memphis  521  0 6 0          | Total %<br>24.88%<br>0.00%<br>30.00%<br>0.00%                           |                    |  |
| Chapter 7<br>Chapter 9<br>Chapter 11                | 0<br>1,663<br>2,190<br>2007 Ove<br>Jackson<br>332<br>0<br>(8)      | 0<br>486<br><b>810</b><br>er <b>2006</b><br>Total %<br>33.67%<br>0.00%<br>-44.44% | 0.00%<br>19.30% | Chapter 7<br>Chapter 9<br>Chapter 11               | 21.05%  2007 Ov  Memphis  521  0 6 0          | Total %<br>24.88%<br>0.00%<br>30.00%                                    |                    |  |

#### United States Bankruptcy Court Western District of Tennessee

NOTE: Data For Each Year was Calculated Beginning Dec 31, 2007 And Extending Backwards Twelve Months