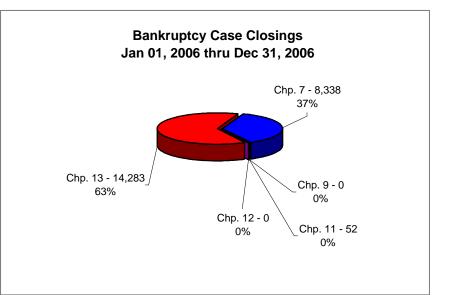

## UNITED STATES BANKRUPTCY COURT Western District of Tennessee PETITIONS CLOSED FOR TWELVE MONTH PERIODS BY DIVISIONS

|                                                                                                                                                              | Jan 01. 2                                                                                                 | 2007 - Dec                                                                                                     | 31, 2007                                                                        | % of Closings by Chap. By Div. Chapter % of                                                   |                                                                                                               |                                                                |                                                |  |  |
|--------------------------------------------------------------------------------------------------------------------------------------------------------------|-----------------------------------------------------------------------------------------------------------|----------------------------------------------------------------------------------------------------------------|---------------------------------------------------------------------------------|-----------------------------------------------------------------------------------------------|---------------------------------------------------------------------------------------------------------------|----------------------------------------------------------------|------------------------------------------------|--|--|
|                                                                                                                                                              | Memphis                                                                                                   | Jackson                                                                                                        | Totals                                                                          |                                                                                               | Memphis                                                                                                       | Jackson                                                        | Total Closings                                 |  |  |
| Chapter 7                                                                                                                                                    | 3,080                                                                                                     | 1,424                                                                                                          | 4,504                                                                           | Chapter 7                                                                                     | 68%                                                                                                           | 32%                                                            | 28%                                            |  |  |
| Chapter 9                                                                                                                                                    | 0                                                                                                         | 0                                                                                                              | 0                                                                               | Chapter 9                                                                                     | 0%                                                                                                            | 0%                                                             | 0%                                             |  |  |
| Chapter 11                                                                                                                                                   | 152                                                                                                       | 20                                                                                                             | 172                                                                             | Chapter 11                                                                                    | 88%                                                                                                           | 12%                                                            | 1%                                             |  |  |
| Chapter 12                                                                                                                                                   | 0                                                                                                         | 0                                                                                                              | 0                                                                               | Chapter 12                                                                                    | _0%                                                                                                           | 0%                                                             | _0%                                            |  |  |
| Chapter 13                                                                                                                                                   | 8,762                                                                                                     | 2,586                                                                                                          | 11,348                                                                          | Chapter 13                                                                                    | 77%                                                                                                           | 23%                                                            | 71%                                            |  |  |
| Totals:                                                                                                                                                      | 11,994                                                                                                    | 4,030                                                                                                          | 16,024                                                                          | Totals:                                                                                       | 75%                                                                                                           | 25%                                                            | 100%                                           |  |  |
| Jan 01, 2006 - Dec 31, 2006  Memphis Jackson Totals                                                                                                          |                                                                                                           |                                                                                                                |                                                                                 |                                                                                               | % of Closings by Chap. By Div. Chapter % of                                                                   |                                                                |                                                |  |  |
| Chantar 7                                                                                                                                                    | 6,545                                                                                                     | 1,793                                                                                                          | 8,338                                                                           | Chapter 7                                                                                     | Memphis<br>78%                                                                                                | Jackson<br>22%                                                 | Total Closings<br>37%                          |  |  |
| Chapter 7<br>Chapter 9                                                                                                                                       |                                                                                                           | 1,793                                                                                                          |                                                                                 | Chapter 7                                                                                     | 0%                                                                                                            | 0%                                                             | 37%<br>0%                                      |  |  |
| -                                                                                                                                                            | 0<br>34                                                                                                   | 18                                                                                                             | 0<br>52                                                                         | Chapter 9                                                                                     | 65%                                                                                                           | 35%                                                            | 0%                                             |  |  |
| Chapter 11                                                                                                                                                   |                                                                                                           |                                                                                                                |                                                                                 | Chapter 11                                                                                    |                                                                                                               |                                                                | 0%                                             |  |  |
| Chapter 12                                                                                                                                                   | 0                                                                                                         | 0<br>2.574                                                                                                     | 14 202                                                                          | Chapter 12                                                                                    | 0%<br>82%                                                                                                     | 0%<br>18%                                                      | 63%                                            |  |  |
| Chapter 13                                                                                                                                                   | 11,712<br>18,291                                                                                          | 2,571<br>4,382                                                                                                 | 14,283<br>22,673                                                                | Chapter 13                                                                                    | 82%<br>81%                                                                                                    | 18%<br>19%                                                     |                                                |  |  |
| Totals:                                                                                                                                                      |                                                                                                           |                                                                                                                |                                                                                 | Totals:                                                                                       |                                                                                                               |                                                                | 100%                                           |  |  |
| Jan 01, 2005 - Dec 31, 2005                                                                                                                                  |                                                                                                           |                                                                                                                |                                                                                 |                                                                                               | % of Closings by Chap. By Div. Chapter % of Memphis Jackson Total Closings                                    |                                                                |                                                |  |  |
| Chapter 7                                                                                                                                                    | Memphis 8,038                                                                                             | <b>Jackson</b> 2,752                                                                                           | <b>Totals</b> 10,790                                                            | Chapter 7                                                                                     | 74%                                                                                                           | 26%                                                            |                                                |  |  |
| Chapter 9                                                                                                                                                    | 0,036                                                                                                     | 2,732                                                                                                          | 10,790                                                                          | Chapter 9                                                                                     | 0%                                                                                                            | 20%<br>0%                                                      | 37%<br>0%                                      |  |  |
| Chapter 11                                                                                                                                                   | 34                                                                                                        | 29                                                                                                             | 63                                                                              | Chapter 11                                                                                    | 54%                                                                                                           | 46%                                                            | 0%                                             |  |  |
| Chapter 12                                                                                                                                                   | 0                                                                                                         | 1                                                                                                              | 1                                                                               | Chapter 12                                                                                    | 0%                                                                                                            | 100%                                                           | 0%<br>0%                                       |  |  |
| Chapter 12<br>Chapter 13                                                                                                                                     | 15,701                                                                                                    | 2,867                                                                                                          | 18,568                                                                          | Chapter 12<br>Chapter 13                                                                      | 85%                                                                                                           | 15%                                                            | 63%                                            |  |  |
| Totals:                                                                                                                                                      | 23,773                                                                                                    | 5,649                                                                                                          | 29,422                                                                          | Totals:                                                                                       | 81%                                                                                                           | 19%                                                            | 100%                                           |  |  |
| i otais.                                                                                                                                                     | 20,110                                                                                                    | 5,043                                                                                                          | 20,722                                                                          | i otais.                                                                                      | 01/0                                                                                                          | 10/0                                                           | 10070                                          |  |  |
|                                                                                                                                                              | .lan 01 1                                                                                                 | 2004 - Dec                                                                                                     | 31 2004                                                                         |                                                                                               | % of Closings                                                                                                 | by Chap, By Div                                                | . Chapter % of                                 |  |  |
|                                                                                                                                                              | Memphis                                                                                                   | 2004 - Dec<br>Jackson                                                                                          | Totals                                                                          |                                                                                               | Memphis                                                                                                       | by Chap. By Div<br>Jackson                                     | Total Closings                                 |  |  |
| Chapter 7                                                                                                                                                    |                                                                                                           |                                                                                                                |                                                                                 | Chapter 7                                                                                     | Memphis<br>61%                                                                                                | Jackson<br>39%                                                 | Total Closings<br>35%                          |  |  |
| Chapter 7<br>Chapter 9                                                                                                                                       | Memphis 5,111 0                                                                                           | Jackson                                                                                                        | Totals                                                                          | Chapter 7<br>Chapter 9                                                                        | Memphis                                                                                                       | Jackson<br>39%<br>0%                                           | Total Closings<br>35%<br>0%                    |  |  |
|                                                                                                                                                              | Memphis<br>5,111                                                                                          | Jackson<br>3,301                                                                                               | <b>Totals</b> 8,412                                                             |                                                                                               | Memphis<br>61%                                                                                                | Jackson<br>39%                                                 | Total Closings<br>35%<br>0%<br>0%              |  |  |
| Chapter 9                                                                                                                                                    | Memphis 5,111 0                                                                                           | <b>Jackson</b> 3,301 0                                                                                         | <b>Totals</b> 8,412 0                                                           | Chapter 9                                                                                     | Memphis<br>61%<br>0%                                                                                          | Jackson<br>39%<br>0%                                           | Total Closings<br>35%<br>0%                    |  |  |
| Chapter 9<br>Chapter 11                                                                                                                                      | Memphis 5,111 0 29 0 12,703                                                                               | Jackson<br>3,301<br>0<br>48<br>5<br>3,114                                                                      | Totals<br>8,412<br>0<br>77<br>5<br>15,817                                       | Chapter 9<br>Chapter 11                                                                       | Memphis 61% 0% 38% 0% 80%                                                                                     | Jackson<br>39%<br>0%<br>62%<br>100%<br>20%                     | Total Closings<br>35%<br>0%<br>0%<br>0%<br>65% |  |  |
| Chapter 9<br>Chapter 11<br>Chapter 12                                                                                                                        | Memphis<br>5,111<br>0<br>29<br>0                                                                          | <b>Jackson</b> 3,301 0 48 5                                                                                    | Totals<br>8,412<br>0<br>77<br>5                                                 | Chapter 9<br>Chapter 11<br>Chapter 12                                                         | Memphis<br>61%<br>0%<br>38%<br>0%                                                                             | Jackson<br>39%<br>0%<br>62%<br>100%                            | Total Closings<br>35%<br>0%<br>0%<br>0%        |  |  |
| Chapter 9<br>Chapter 11<br>Chapter 12<br>Chapter 13                                                                                                          | Memphis 5,111 0 29 0 12,703 17,843                                                                        | Jackson<br>3,301<br>0<br>48<br>5<br>3,114                                                                      | Totals 8,412 0 77 5 15,817 24,311                                               | Chapter 9<br>Chapter 11<br>Chapter 12<br>Chapter 13                                           | Memphis 61% 0% 38% 0% 80%                                                                                     | Jackson<br>39%<br>0%<br>62%<br>100%<br>20%                     | Total Closings<br>35%<br>0%<br>0%<br>0%<br>65% |  |  |
| Chapter 9<br>Chapter 11<br>Chapter 12<br>Chapter 13                                                                                                          | Memphis 5,111 0 29 0 12,703 17,843                                                                        | 3,301<br>0<br>48<br>5<br>3,114<br>6,468                                                                        | Totals 8,412 0 77 5 15,817 24,311                                               | Chapter 9<br>Chapter 11<br>Chapter 12<br>Chapter 13                                           | Memphis 61% 0% 38% 0% 80%                                                                                     | Jackson<br>39%<br>0%<br>62%<br>100%<br>20%                     | Total Closings<br>35%<br>0%<br>0%<br>0%<br>65% |  |  |
| Chapter 9<br>Chapter 11<br>Chapter 12<br>Chapter 13                                                                                                          | Memphis 5,111 0 29 0 12,703 17,843 200 Memphis                                                            | Jackson 3,301 0 48 5 3,114 6,468 7 Over 200                                                                    | Totals 8,412 0 77 5 15,817 24,311                                               | Chapter 9<br>Chapter 11<br>Chapter 12<br>Chapter 13<br>Totals:                                | Memphis 61% 0% 38% 0% 80%                                                                                     | Jackson<br>39%<br>0%<br>62%<br>100%<br>20%                     | Total Closings<br>35%<br>0%<br>0%<br>0%<br>65% |  |  |
| Chapter 9<br>Chapter 11<br>Chapter 12<br>Chapter 13<br>Totals:                                                                                               | Memphis 5,111 0 29 0 12,703 17,843                                                                        | Jackson 3,301 0 48 5 3,114 6,468 7 Over 200 Jackson                                                            | Totals 8,412 0 77 5 15,817 24,311                                               | Chapter 9<br>Chapter 11<br>Chapter 12<br>Chapter 13<br>Totals:                                | Memphis 61% 0% 38% 0% 80% 73%                                                                                 | Jackson<br>39%<br>0%<br>62%<br>100%<br>20%                     | Total Closings<br>35%<br>0%<br>0%<br>0%<br>65% |  |  |
| Chapter 9 Chapter 11 Chapter 12 Chapter 13 Totals: Chapter 7                                                                                                 | Memphis 5,111 0 29 0 12,703 17,843 200 Memphis (3,465)                                                    | Jackson 3,301 0 48 5 3,114 6,468 7 Over 200 Jackson (369)                                                      | Totals  8,412 0 77 5 15,817 24,311 6 Total % -45.98%                            | Chapter 9<br>Chapter 11<br>Chapter 12<br>Chapter 13<br>Totals:                                | Memphis 61% 0% 38% 0% 80% 73%  verall Change                                                                  | Jackson<br>39%<br>0%<br>62%<br>100%<br>20%                     | Total Closings<br>35%<br>0%<br>0%<br>0%<br>65% |  |  |
| Chapter 9 Chapter 11 Chapter 12 Chapter 13 Totals:  Chapter 7 Chapter 9                                                                                      | Memphis 5,111 0 29 0 12,703 17,843 200 Memphis (3,465) 0                                                  | Jackson 3,301 0 48 5 3,114 6,468 7 Over 200 Jackson (369) 0                                                    | Totals 8,412 0 77 5 15,817 24,311 6 Total % -45.98% 0.00%                       | Chapter 9<br>Chapter 11<br>Chapter 12<br>Chapter 13<br>Totals:                                | Memphis 61% 0% 38% 0% 80% 73%  verall Change 007 Over 2006                                                    | Jackson<br>39%<br>0%<br>62%<br>100%<br>20%                     | Total Closings<br>35%<br>0%<br>0%<br>0%<br>65% |  |  |
| Chapter 9 Chapter 11 Chapter 12 Chapter 13 Totals:  Chapter 7 Chapter 9 Chapter 11                                                                           | Memphis 5,111 0 29 0 12,703 17,843 200 Memphis (3,465) 0 118                                              | Jackson  3,301 0 48 5 3,114 6,468  7 Over 200 Jackson (369) 0 2                                                | Totals 8,412 0 77 5 15,817 24,311 6 Total % -45.98% 0.00% 230.77%               | Chapter 9<br>Chapter 11<br>Chapter 12<br>Chapter 13<br>Totals:                                | Memphis 61% 0% 38% 0% 80% 73%  verall Change 007 Over 2006                                                    | Jackson<br>39%<br>0%<br>62%<br>100%<br>20%                     | Total Closings<br>35%<br>0%<br>0%<br>0%<br>65% |  |  |
| Chapter 9 Chapter 11 Chapter 12 Chapter 13 Totals:  Chapter 7 Chapter 9 Chapter 11 Chapter 12                                                                | Memphis 5,111 0 29 0 12,703 17,843 200 Memphis (3,465) 0 118 0                                            | Jackson 3,301 0 48 5 3,114 6,468 7 Over 200 Jackson (369) 0 2 0                                                | Totals 8,412 0 77 5 15,817 24,311 6 Total % -45.98% 0.00% 230.77% 0.00%         | Chapter 9<br>Chapter 11<br>Chapter 12<br>Chapter 13<br>Totals:                                | Memphis 61% 0% 38% 0% 80% 73%  verall Change 007 Over 2006 oth Divisions)                                     | Jackson<br>39%<br>0%<br>62%<br>100%<br>20%                     | Total Closings<br>35%<br>0%<br>0%<br>0%<br>65% |  |  |
| Chapter 9 Chapter 11 Chapter 12 Chapter 13 Totals:  Chapter 7 Chapter 9 Chapter 11 Chapter 12 Chapter 12 Chapter 13                                          | Memphis 5,111 0 29 0 12,703 17,843 200 Memphis (3,465) 0 118 0 (2,950)                                    | Jackson 3,301 0 48 5 3,114 6,468 7 Over 200 Jackson (369) 0 2 0 15 (352)                                       | Totals 8,412 0 77 5 15,817 24,311 6 Total % -45.98% 0.00% 230.77% 0.00% -20.55% | Chapter 9<br>Chapter 11<br>Chapter 12<br>Chapter 13<br>Totals:                                | Memphis 61% 0% 38% 0% 80% 73%  verall Change 007 Over 2006 oth Divisions)                                     | Jackson<br>39%<br>0%<br>62%<br>100%<br>20%<br>27%              | Total Closings<br>35%<br>0%<br>0%<br>0%<br>65% |  |  |
| Chapter 9 Chapter 11 Chapter 12 Chapter 13 Totals:  Chapter 7 Chapter 9 Chapter 11 Chapter 12 Chapter 12 Chapter 13                                          | Memphis 5,111 0 29 0 12,703 17,843  200 Memphis (3,465) 0 118 0 (2,950) (6,297)                           | Jackson 3,301 0 48 5 3,114 6,468 7 Over 200 Jackson (369) 0 2 0 15 (352)                                       | Totals 8,412 0 77 5 15,817 24,311 6 Total % -45.98% 0.00% 230.77% 0.00% -20.55% | Chapter 9<br>Chapter 11<br>Chapter 12<br>Chapter 13<br>Totals:                                | Memphis 61% 0% 38% 0% 80% 73%  verall Change 007 Over 2006 oth Divisions) -29.33%                             | Jackson<br>39%<br>0%<br>62%<br>100%<br>20%<br>27%              | Total Closings<br>35%<br>0%<br>0%<br>0%<br>65% |  |  |
| Chapter 9 Chapter 11 Chapter 12 Chapter 13 Totals:  Chapter 7 Chapter 9 Chapter 11 Chapter 12 Chapter 12 Chapter 13                                          | Memphis 5,111 0 29 0 12,703 17,843 200 Memphis (3,465) 0 118 0 (2,950) (6,297) 2007 Ove                   | Jackson 3,301 0 48 5 3,114 6,468 7 Over 200 Jackson (369) 0 2 0 15 (352)                                       | Totals 8,412 0 77 5 15,817 24,311 6 Total % -45.98% 0.00% 230.77% 0.00% -20.55% | Chapter 9<br>Chapter 11<br>Chapter 12<br>Chapter 13<br>Totals:                                | Memphis 61% 0% 38% 0% 80% 73%  verall Change 007 Over 2006 oth Divisions) -29.33%                             | Jackson<br>39%<br>0%<br>62%<br>100%<br>20%<br>27%              | Total Closings<br>35%<br>0%<br>0%<br>0%<br>65% |  |  |
| Chapter 9 Chapter 11 Chapter 12 Chapter 13 Totals:  Chapter 7 Chapter 9 Chapter 11 Chapter 12 Chapter 13 Totals:                                             | Memphis 5,111 0 29 0 12,703 17,843 200 Memphis (3,465) 0 118 0 (2,950) (6,297) 2007 Ove Jackson (369) 0   | Jackson 3,301 0 48 5 3,114 6,468 7 Over 200 Jackson (369) 0 2 0 15 (352) er 2006 Total % -20.58% 0.00%         | Totals 8,412 0 77 5 15,817 24,311 6 Total % -45.98% 0.00% 230.77% 0.00% -20.55% | Chapter 9 Chapter 11 Chapter 12 Chapter 13 Totals:                                            | Memphis 61% 0% 38% 0% 80% 73%  verall Change 007 Over 2006 oth Divisions) -29.33%  2007 Ove Memphis (3,465) 0 | Jackson                                                        | Total Closings<br>35%<br>0%<br>0%<br>0%<br>65% |  |  |
| Chapter 9 Chapter 11 Chapter 12 Chapter 13 Totals:  Chapter 7 Chapter 9 Chapter 11 Chapter 12 Chapter 13 Totals:  Chapter 9 Chapter 19 Chapter 19 Chapter 11 | Memphis 5,111 0 29 0 12,703 17,843 200 Memphis (3,465) 0 118 0 (2,950) (6,297) 2007 Ove Jackson (369) 0 2 | Jackson  3,301 0 48 5 3,114 6,468 7 Over 200 Jackson (369) 0 2 0 15 (352) er 2006 Total % -20.58% 0.00% 11.11% | Totals 8,412 0 77 5 15,817 24,311 6 Total % -45.98% 0.00% 230.77% 0.00% -20.55% | Chapter 9 Chapter 11 Chapter 12 Chapter 13 Totals:  Or 20 (B)  Chapter 7 Chapter 9 Chapter 11 | Memphis 61% 0% 38% 0% 80% 73%  verall Change 007 Over 2006 oth Divisions) -29.33%  2007 Ove Memphis (3,465)   | 39% 0% 62% 100% 20% 27%  Pr 2006 Total % -52.94% 0.00% 347.06% | Total Closings<br>35%<br>0%<br>0%<br>0%<br>65% |  |  |
| Chapter 9 Chapter 11 Chapter 12 Chapter 13 Totals:  Chapter 7 Chapter 9 Chapter 11 Chapter 12 Chapter 13 Totals:  Chapter 7 Chapter 9 Chapter 9 Chapter 9    | Memphis 5,111 0 29 0 12,703 17,843 200 Memphis (3,465) 0 118 0 (2,950) (6,297) 2007 Ove Jackson (369) 0   | Jackson 3,301 0 48 5 3,114 6,468 7 Over 200 Jackson (369) 0 2 0 15 (352) er 2006 Total % -20.58% 0.00%         | Totals 8,412 0 77 5 15,817 24,311 6 Total % -45.98% 0.00% 230.77% 0.00% -20.55% | Chapter 9 Chapter 11 Chapter 12 Chapter 13 Totals:  Or 20 (B)  Chapter 7 Chapter 9            | Memphis 61% 0% 38% 0% 80% 73%  verall Change 007 Over 2006 oth Divisions) -29.33%  2007 Ove Memphis (3,465) 0 | 39% 0% 62% 100% 20% 27%  Pr 2006 Total % -52.94% 0.00%         | Total Closings<br>35%<br>0%<br>0%<br>0%<br>65% |  |  |