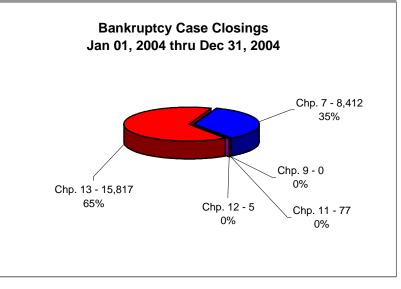

## UNITED STATES BANKRUPTCY COURT Western District of Tennessee PETITIONS CLOSED FOR TWELVE MONTH PERIODS BY DIVISIONS

|                                                                                                                                                              | Jan 01. 2                                                                                                 | 2007 - Dec                                                                                                     | 31, 2007                                                                        | % of Closings by Chap. By Div. Chapter % of                                                   |                                                                                                               |                                                                |                                                |  |  |
|--------------------------------------------------------------------------------------------------------------------------------------------------------------|-----------------------------------------------------------------------------------------------------------|----------------------------------------------------------------------------------------------------------------|---------------------------------------------------------------------------------|-----------------------------------------------------------------------------------------------|---------------------------------------------------------------------------------------------------------------|----------------------------------------------------------------|------------------------------------------------|--|--|
|                                                                                                                                                              | Memphis                                                                                                   | Jackson                                                                                                        | Totals                                                                          |                                                                                               | Memphis                                                                                                       | Jackson                                                        | Total Closings                                 |  |  |
| Chapter 7                                                                                                                                                    | 3,080                                                                                                     | 1,424                                                                                                          | 4,504                                                                           | Chapter 7                                                                                     | 68%                                                                                                           | 32%                                                            | 28%                                            |  |  |
| Chapter 9                                                                                                                                                    | 0                                                                                                         | 0                                                                                                              | 0                                                                               | Chapter 9                                                                                     | 0%                                                                                                            | 0%                                                             | 0%                                             |  |  |
| Chapter 11                                                                                                                                                   | 152                                                                                                       | 20                                                                                                             | 172                                                                             | Chapter 11                                                                                    | 88%                                                                                                           | 12%                                                            | 1%                                             |  |  |
| Chapter 12                                                                                                                                                   | 0                                                                                                         | 0                                                                                                              | 0                                                                               | Chapter 12                                                                                    | _0%                                                                                                           | 0%                                                             | _0%                                            |  |  |
| Chapter 13                                                                                                                                                   | 8,762                                                                                                     | 2,586                                                                                                          | 11,348                                                                          | Chapter 13                                                                                    | 77%                                                                                                           | 23%                                                            | 71%                                            |  |  |
| Totals:                                                                                                                                                      | 11,994                                                                                                    | 4,030                                                                                                          | 16,024                                                                          | Totals:                                                                                       | 75%                                                                                                           | 25%                                                            | 100%                                           |  |  |
| Jan 01, 2006 - Dec 31, 2006  Memphis Jackson Totals                                                                                                          |                                                                                                           |                                                                                                                |                                                                                 |                                                                                               | % of Closings by Chap. By Div. Chapter % of                                                                   |                                                                |                                                |  |  |
| Chantar 7                                                                                                                                                    | 6,545                                                                                                     | 1,793                                                                                                          | 8,338                                                                           | Chapter 7                                                                                     | Memphis<br>78%                                                                                                | Jackson<br>22%                                                 | Total Closings<br>37%                          |  |  |
| Chapter 7<br>Chapter 9                                                                                                                                       |                                                                                                           | 1,793                                                                                                          |                                                                                 | Chapter 7                                                                                     | 0%                                                                                                            | 0%                                                             | 37%<br>0%                                      |  |  |
| -                                                                                                                                                            | 0<br>34                                                                                                   | 18                                                                                                             | 0<br>52                                                                         | Chapter 9                                                                                     | 65%                                                                                                           | 35%                                                            | 0%                                             |  |  |
| Chapter 11                                                                                                                                                   |                                                                                                           |                                                                                                                |                                                                                 | Chapter 11                                                                                    |                                                                                                               |                                                                | 0%                                             |  |  |
| Chapter 12                                                                                                                                                   | 0                                                                                                         | 0<br>2.574                                                                                                     | 14 202                                                                          | Chapter 12                                                                                    | 0%<br>82%                                                                                                     | 0%<br>18%                                                      | 63%                                            |  |  |
| Chapter 13                                                                                                                                                   | 11,712<br>18,291                                                                                          | 2,571<br>4,382                                                                                                 | 14,283<br>22,673                                                                | Chapter 13                                                                                    | 82%<br>81%                                                                                                    | 18%<br>19%                                                     |                                                |  |  |
| Totals:                                                                                                                                                      |                                                                                                           |                                                                                                                |                                                                                 | Totals:                                                                                       |                                                                                                               |                                                                | 100%                                           |  |  |
| Jan 01, 2005 - Dec 31, 2005                                                                                                                                  |                                                                                                           |                                                                                                                |                                                                                 |                                                                                               | % of Closings by Chap. By Div. Chapter % of Memphis Jackson Total Closings                                    |                                                                |                                                |  |  |
| Chapter 7                                                                                                                                                    | Memphis 8,038                                                                                             | <b>Jackson</b> 2,752                                                                                           | <b>Totals</b> 10,790                                                            | Chapter 7                                                                                     | 74%                                                                                                           | 26%                                                            |                                                |  |  |
| Chapter 9                                                                                                                                                    | 0,036                                                                                                     | 2,732                                                                                                          | 10,790                                                                          | Chapter 9                                                                                     | 0%                                                                                                            | 20%<br>0%                                                      | 37%<br>0%                                      |  |  |
| Chapter 11                                                                                                                                                   | 34                                                                                                        | 29                                                                                                             | 63                                                                              | Chapter 11                                                                                    | 54%                                                                                                           | 46%                                                            | 0%                                             |  |  |
| Chapter 12                                                                                                                                                   | 0                                                                                                         | 1                                                                                                              | 1                                                                               | Chapter 12                                                                                    | 0%                                                                                                            | 100%                                                           | 0%<br>0%                                       |  |  |
| Chapter 12<br>Chapter 13                                                                                                                                     | 15,701                                                                                                    | 2,867                                                                                                          | 18,568                                                                          | Chapter 12<br>Chapter 13                                                                      | 85%                                                                                                           | 15%                                                            | 63%                                            |  |  |
| Totals:                                                                                                                                                      | 23,773                                                                                                    | 5,649                                                                                                          | 29,422                                                                          | Totals:                                                                                       | 81%                                                                                                           | 19%                                                            | 100%                                           |  |  |
| i otais.                                                                                                                                                     | 20,110                                                                                                    | 5,043                                                                                                          | 20,722                                                                          | i otais.                                                                                      | 01/0                                                                                                          | 10/0                                                           | 10070                                          |  |  |
|                                                                                                                                                              | .lan 01 1                                                                                                 | 2004 - Dec                                                                                                     | 31 2004                                                                         |                                                                                               | % of Closings                                                                                                 | by Chap, By Div                                                | . Chapter % of                                 |  |  |
|                                                                                                                                                              | Memphis                                                                                                   | 2004 - Dec<br>Jackson                                                                                          | Totals                                                                          |                                                                                               | Memphis                                                                                                       | by Chap. By Div<br>Jackson                                     | Total Closings                                 |  |  |
| Chapter 7                                                                                                                                                    |                                                                                                           |                                                                                                                |                                                                                 | Chapter 7                                                                                     | Memphis<br>61%                                                                                                | Jackson<br>39%                                                 | Total Closings<br>35%                          |  |  |
| Chapter 7<br>Chapter 9                                                                                                                                       | Memphis 5,111 0                                                                                           | Jackson                                                                                                        | Totals                                                                          | Chapter 7<br>Chapter 9                                                                        | Memphis                                                                                                       | Jackson<br>39%<br>0%                                           | Total Closings<br>35%<br>0%                    |  |  |
|                                                                                                                                                              | Memphis<br>5,111                                                                                          | Jackson<br>3,301                                                                                               | <b>Totals</b> 8,412                                                             |                                                                                               | Memphis<br>61%                                                                                                | Jackson<br>39%                                                 | Total Closings<br>35%<br>0%<br>0%              |  |  |
| Chapter 9                                                                                                                                                    | Memphis 5,111 0                                                                                           | <b>Jackson</b> 3,301 0                                                                                         | <b>Totals</b> 8,412 0                                                           | Chapter 9                                                                                     | Memphis<br>61%<br>0%                                                                                          | Jackson<br>39%<br>0%                                           | Total Closings<br>35%<br>0%                    |  |  |
| Chapter 9<br>Chapter 11                                                                                                                                      | Memphis 5,111 0 29 0 12,703                                                                               | Jackson<br>3,301<br>0<br>48<br>5<br>3,114                                                                      | Totals<br>8,412<br>0<br>77<br>5<br>15,817                                       | Chapter 9<br>Chapter 11                                                                       | Memphis 61% 0% 38% 0% 80%                                                                                     | Jackson<br>39%<br>0%<br>62%<br>100%<br>20%                     | Total Closings<br>35%<br>0%<br>0%<br>0%<br>65% |  |  |
| Chapter 9<br>Chapter 11<br>Chapter 12                                                                                                                        | Memphis<br>5,111<br>0<br>29<br>0                                                                          | <b>Jackson</b> 3,301 0 48 5                                                                                    | Totals<br>8,412<br>0<br>77<br>5                                                 | Chapter 9<br>Chapter 11<br>Chapter 12                                                         | Memphis<br>61%<br>0%<br>38%<br>0%                                                                             | Jackson<br>39%<br>0%<br>62%<br>100%                            | Total Closings<br>35%<br>0%<br>0%<br>0%        |  |  |
| Chapter 9<br>Chapter 11<br>Chapter 12<br>Chapter 13                                                                                                          | Memphis 5,111 0 29 0 12,703 17,843                                                                        | Jackson<br>3,301<br>0<br>48<br>5<br>3,114                                                                      | Totals 8,412 0 77 5 15,817 24,311                                               | Chapter 9<br>Chapter 11<br>Chapter 12<br>Chapter 13                                           | Memphis 61% 0% 38% 0% 80%                                                                                     | Jackson<br>39%<br>0%<br>62%<br>100%<br>20%                     | Total Closings<br>35%<br>0%<br>0%<br>0%<br>65% |  |  |
| Chapter 9<br>Chapter 11<br>Chapter 12<br>Chapter 13                                                                                                          | Memphis 5,111 0 29 0 12,703 17,843                                                                        | 3,301<br>0<br>48<br>5<br>3,114<br>6,468                                                                        | Totals 8,412 0 77 5 15,817 24,311                                               | Chapter 9<br>Chapter 11<br>Chapter 12<br>Chapter 13                                           | Memphis 61% 0% 38% 0% 80%                                                                                     | Jackson<br>39%<br>0%<br>62%<br>100%<br>20%                     | Total Closings<br>35%<br>0%<br>0%<br>0%<br>65% |  |  |
| Chapter 9<br>Chapter 11<br>Chapter 12<br>Chapter 13                                                                                                          | Memphis 5,111 0 29 0 12,703 17,843 200 Memphis                                                            | Jackson 3,301 0 48 5 3,114 6,468 7 Over 200                                                                    | Totals 8,412 0 77 5 15,817 24,311                                               | Chapter 9<br>Chapter 11<br>Chapter 12<br>Chapter 13<br>Totals:                                | Memphis 61% 0% 38% 0% 80%                                                                                     | Jackson<br>39%<br>0%<br>62%<br>100%<br>20%                     | Total Closings<br>35%<br>0%<br>0%<br>0%<br>65% |  |  |
| Chapter 9<br>Chapter 11<br>Chapter 12<br>Chapter 13<br>Totals:                                                                                               | Memphis 5,111 0 29 0 12,703 17,843                                                                        | Jackson 3,301 0 48 5 3,114 6,468 7 Over 200 Jackson                                                            | Totals 8,412 0 77 5 15,817 24,311                                               | Chapter 9<br>Chapter 11<br>Chapter 12<br>Chapter 13<br>Totals:                                | Memphis 61% 0% 38% 0% 80% 73%                                                                                 | Jackson<br>39%<br>0%<br>62%<br>100%<br>20%                     | Total Closings<br>35%<br>0%<br>0%<br>0%<br>65% |  |  |
| Chapter 9 Chapter 11 Chapter 12 Chapter 13 Totals: Chapter 7                                                                                                 | Memphis 5,111 0 29 0 12,703 17,843 200 Memphis (3,465)                                                    | Jackson 3,301 0 48 5 3,114 6,468 7 Over 200 Jackson (369)                                                      | Totals  8,412 0 77 5 15,817 24,311 6 Total % -45.98%                            | Chapter 9<br>Chapter 11<br>Chapter 12<br>Chapter 13<br>Totals:                                | Memphis 61% 0% 38% 0% 80% 73%  verall Change                                                                  | Jackson<br>39%<br>0%<br>62%<br>100%<br>20%                     | Total Closings<br>35%<br>0%<br>0%<br>0%<br>65% |  |  |
| Chapter 9 Chapter 11 Chapter 12 Chapter 13 Totals:  Chapter 7 Chapter 9                                                                                      | Memphis 5,111 0 29 0 12,703 17,843 200 Memphis (3,465) 0                                                  | Jackson 3,301 0 48 5 3,114 6,468 7 Over 200 Jackson (369) 0                                                    | Totals 8,412 0 77 5 15,817 24,311 6 Total % -45.98% 0.00%                       | Chapter 9<br>Chapter 11<br>Chapter 12<br>Chapter 13<br>Totals:                                | Memphis 61% 0% 38% 0% 80% 73%  verall Change 007 Over 2006                                                    | Jackson<br>39%<br>0%<br>62%<br>100%<br>20%                     | Total Closings<br>35%<br>0%<br>0%<br>0%<br>65% |  |  |
| Chapter 9 Chapter 11 Chapter 12 Chapter 13 Totals:  Chapter 7 Chapter 9 Chapter 11                                                                           | Memphis 5,111 0 29 0 12,703 17,843 200 Memphis (3,465) 0 118                                              | Jackson  3,301 0 48 5 3,114 6,468  7 Over 200 Jackson (369) 0 2                                                | Totals 8,412 0 77 5 15,817 24,311 6 Total % -45.98% 0.00% 230.77%               | Chapter 9<br>Chapter 11<br>Chapter 12<br>Chapter 13<br>Totals:                                | Memphis 61% 0% 38% 0% 80% 73%  verall Change 007 Over 2006                                                    | Jackson<br>39%<br>0%<br>62%<br>100%<br>20%                     | Total Closings<br>35%<br>0%<br>0%<br>0%<br>65% |  |  |
| Chapter 9 Chapter 11 Chapter 12 Chapter 13 Totals:  Chapter 7 Chapter 9 Chapter 11 Chapter 12                                                                | Memphis 5,111 0 29 0 12,703 17,843 200 Memphis (3,465) 0 118 0                                            | Jackson 3,301 0 48 5 3,114 6,468 7 Over 200 Jackson (369) 0 2 0                                                | Totals 8,412 0 77 5 15,817 24,311 6 Total % -45.98% 0.00% 230.77% 0.00%         | Chapter 9<br>Chapter 11<br>Chapter 12<br>Chapter 13<br>Totals:                                | Memphis 61% 0% 38% 0% 80% 73%  verall Change 007 Over 2006 oth Divisions)                                     | Jackson<br>39%<br>0%<br>62%<br>100%<br>20%                     | Total Closings<br>35%<br>0%<br>0%<br>0%<br>65% |  |  |
| Chapter 9 Chapter 11 Chapter 12 Chapter 13 Totals:  Chapter 7 Chapter 9 Chapter 11 Chapter 12 Chapter 12 Chapter 13                                          | Memphis 5,111 0 29 0 12,703 17,843 200 Memphis (3,465) 0 118 0 (2,950)                                    | Jackson 3,301 0 48 5 3,114 6,468 7 Over 200 Jackson (369) 0 2 0 15 (352)                                       | Totals 8,412 0 77 5 15,817 24,311 6 Total % -45.98% 0.00% 230.77% 0.00% -20.55% | Chapter 9<br>Chapter 11<br>Chapter 12<br>Chapter 13<br>Totals:                                | Memphis 61% 0% 38% 0% 80% 73%  verall Change 007 Over 2006 oth Divisions)                                     | Jackson<br>39%<br>0%<br>62%<br>100%<br>20%<br>27%              | Total Closings<br>35%<br>0%<br>0%<br>0%<br>65% |  |  |
| Chapter 9 Chapter 11 Chapter 12 Chapter 13 Totals:  Chapter 7 Chapter 9 Chapter 11 Chapter 12 Chapter 12 Chapter 13                                          | Memphis 5,111 0 29 0 12,703 17,843  200 Memphis (3,465) 0 118 0 (2,950) (6,297)                           | Jackson 3,301 0 48 5 3,114 6,468 7 Over 200 Jackson (369) 0 2 0 15 (352)                                       | Totals 8,412 0 77 5 15,817 24,311 6 Total % -45.98% 0.00% 230.77% 0.00% -20.55% | Chapter 9<br>Chapter 11<br>Chapter 12<br>Chapter 13<br>Totals:                                | Memphis 61% 0% 38% 0% 80% 73%  verall Change 007 Over 2006 oth Divisions) -29.33%                             | Jackson<br>39%<br>0%<br>62%<br>100%<br>20%<br>27%              | Total Closings<br>35%<br>0%<br>0%<br>0%<br>65% |  |  |
| Chapter 9 Chapter 11 Chapter 12 Chapter 13 Totals:  Chapter 7 Chapter 9 Chapter 11 Chapter 12 Chapter 12 Chapter 13                                          | Memphis 5,111 0 29 0 12,703 17,843 200 Memphis (3,465) 0 118 0 (2,950) (6,297) 2007 Ove                   | Jackson 3,301 0 48 5 3,114 6,468 7 Over 200 Jackson (369) 0 2 0 15 (352)                                       | Totals 8,412 0 77 5 15,817 24,311 6 Total % -45.98% 0.00% 230.77% 0.00% -20.55% | Chapter 9<br>Chapter 11<br>Chapter 12<br>Chapter 13<br>Totals:                                | Memphis 61% 0% 38% 0% 80% 73%  verall Change 007 Over 2006 oth Divisions) -29.33%                             | Jackson<br>39%<br>0%<br>62%<br>100%<br>20%<br>27%              | Total Closings<br>35%<br>0%<br>0%<br>0%<br>65% |  |  |
| Chapter 9 Chapter 11 Chapter 12 Chapter 13 Totals:  Chapter 7 Chapter 9 Chapter 11 Chapter 12 Chapter 13 Totals:                                             | Memphis 5,111 0 29 0 12,703 17,843 200 Memphis (3,465) 0 118 0 (2,950) (6,297) 2007 Ove Jackson (369) 0   | Jackson 3,301 0 48 5 3,114 6,468 7 Over 200 Jackson (369) 0 2 0 15 (352) er 2006 Total % -20.58% 0.00%         | Totals 8,412 0 77 5 15,817 24,311 6 Total % -45.98% 0.00% 230.77% 0.00% -20.55% | Chapter 9 Chapter 11 Chapter 12 Chapter 13 Totals:                                            | Memphis 61% 0% 38% 0% 80% 73%  verall Change 007 Over 2006 oth Divisions) -29.33%  2007 Ove Memphis (3,465) 0 | Jackson                                                        | Total Closings<br>35%<br>0%<br>0%<br>0%<br>65% |  |  |
| Chapter 9 Chapter 11 Chapter 12 Chapter 13 Totals:  Chapter 7 Chapter 9 Chapter 11 Chapter 12 Chapter 13 Totals:  Chapter 9 Chapter 19 Chapter 19 Chapter 11 | Memphis 5,111 0 29 0 12,703 17,843 200 Memphis (3,465) 0 118 0 (2,950) (6,297) 2007 Ove Jackson (369) 0 2 | Jackson  3,301 0 48 5 3,114 6,468 7 Over 200 Jackson (369) 0 2 0 15 (352) er 2006 Total % -20.58% 0.00% 11.11% | Totals 8,412 0 77 5 15,817 24,311 6 Total % -45.98% 0.00% 230.77% 0.00% -20.55% | Chapter 9 Chapter 11 Chapter 12 Chapter 13 Totals:  Or 20 (B)  Chapter 7 Chapter 9 Chapter 11 | Memphis 61% 0% 38% 0% 80% 73%  verall Change 007 Over 2006 oth Divisions) -29.33%  2007 Ove Memphis (3,465)   | 39% 0% 62% 100% 20% 27%  Pr 2006 Total % -52.94% 0.00% 347.06% | Total Closings<br>35%<br>0%<br>0%<br>0%<br>65% |  |  |
| Chapter 9 Chapter 11 Chapter 12 Chapter 13 Totals:  Chapter 7 Chapter 9 Chapter 11 Chapter 12 Chapter 13 Totals:  Chapter 7 Chapter 9 Chapter 9 Chapter 9    | Memphis 5,111 0 29 0 12,703 17,843 200 Memphis (3,465) 0 118 0 (2,950) (6,297) 2007 Ove Jackson (369) 0   | Jackson 3,301 0 48 5 3,114 6,468 7 Over 200 Jackson (369) 0 2 0 15 (352) er 2006 Total % -20.58% 0.00%         | Totals 8,412 0 77 5 15,817 24,311 6 Total % -45.98% 0.00% 230.77% 0.00% -20.55% | Chapter 9 Chapter 11 Chapter 12 Chapter 13 Totals:  Or 20 (B)  Chapter 7 Chapter 9            | Memphis 61% 0% 38% 0% 80% 73%  verall Change 007 Over 2006 oth Divisions) -29.33%  2007 Ove Memphis (3,465) 0 | 39% 0% 62% 100% 20% 27%  Pr 2006 Total % -52.94% 0.00%         | Total Closings<br>35%<br>0%<br>0%<br>0%<br>65% |  |  |