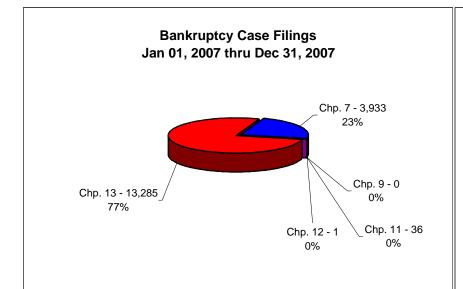

# UNITED STATES BANKRUPTCY COURT Western District of Tennessee PETITIONS FILED FOR TWELVE MONTH PERIODS BY DIVISIONS

|                                                     |                                                                    |                                                                                   | 1 222           |                                                    |                                               |                                                                         |                    |  |
|-----------------------------------------------------|--------------------------------------------------------------------|-----------------------------------------------------------------------------------|-----------------|----------------------------------------------------|-----------------------------------------------|-------------------------------------------------------------------------|--------------------|--|
|                                                     |                                                                    | <u> 2007 - Dec 3</u>                                                              |                 |                                                    |                                               | y Chap. By Div.                                                         |                    |  |
|                                                     | Memphis                                                            | Jackson                                                                           | Totals          | l                                                  | Memphis                                       | Jackson                                                                 | Total Filings      |  |
| Chapter 7                                           | 2,615                                                              | 1,318                                                                             | 3,933           | Chapter 7                                          | 66%                                           | 34%                                                                     | 23%                |  |
| Chapter 9                                           | 0                                                                  | 0                                                                                 | 0               | Chapter 9                                          | 0%                                            | 0%                                                                      | 0%                 |  |
| Chapter 11                                          | 26                                                                 | 10                                                                                | 36              | Chapter 11                                         | 72%                                           | 28%                                                                     | 0%                 |  |
| Chapter 12                                          | 10.200                                                             | 7<br>200                                                                          | 12 205          | Chapter 12                                         |                                               | 100%                                                                    | 0%                 |  |
| Chapter 13                                          | 10,399<br>13,040                                                   | 2,886<br>4,215                                                                    | 13,285          | Chapter 13                                         | <u>78%</u><br>76%                             | 22%<br>24%                                                              | <u>77%</u><br>100% |  |
| Totals:                                             |                                                                    |                                                                                   | 17,255          | Totals:                                            |                                               |                                                                         |                    |  |
| Jan 01, 2006 - Dec 31, 2006  Memphis Jackson Totals |                                                                    |                                                                                   |                 |                                                    |                                               | % of Filings by Chap. By Div. Chapter % of Memphis Jackson Total Filing |                    |  |
| Chapter 7                                           |                                                                    |                                                                                   |                 | Chantar 7                                          |                                               |                                                                         | Total Filings      |  |
| Chapter 7                                           | 2,094                                                              | 986                                                                               | 3,080           | Chapter 7                                          | 68%                                           | 32%                                                                     | 22%                |  |
| Chapter 9                                           | 0                                                                  | 0                                                                                 | 0               | Chapter 9                                          | 0%                                            | 0%                                                                      | 0%                 |  |
| Chapter 11                                          | 20                                                                 | 18                                                                                | 38              | Chapter 11                                         | 53%                                           | 47%                                                                     | 0%                 |  |
| Chapter 12                                          | 0                                                                  | 1                                                                                 | 1               | Chapter 12                                         |                                               | 100%                                                                    | 0%                 |  |
| Chapter 13                                          | 8,736                                                              | 2,400                                                                             | 11,136          | Chapter 13                                         |                                               | 22%                                                                     | 78%                |  |
| Totals:                                             | 10,850                                                             | 3,405                                                                             | 14,255          | Totals:                                            | 76%                                           | 24%                                                                     | 100%               |  |
|                                                     |                                                                    | 2005 - Dec 3                                                                      |                 |                                                    | % of Filings by Chap. By Div. Chapter % of    |                                                                         |                    |  |
| _                                                   | Memphis                                                            | Jackson                                                                           | Totals          |                                                    | Memphis                                       | Jackson                                                                 | Total Filings      |  |
| Chapter 7                                           | 8,289                                                              | 2,914                                                                             | 11,203          | Chapter 7                                          | 74%                                           | 26%                                                                     | 42%                |  |
| Chapter 9                                           | 0                                                                  | 0                                                                                 | 0               | Chapter 9                                          | 0%                                            | 0%                                                                      | 0%                 |  |
| Chapter 11                                          | 27                                                                 | 26                                                                                | 53              | Chapter 11                                         | 51%                                           | 49%                                                                     | 0%                 |  |
| Chapter 12                                          | 0                                                                  | 0                                                                                 | 0               | Chapter 12                                         |                                               | 0%                                                                      | 0%                 |  |
| Chapter 13                                          | 12,817                                                             | 2,865                                                                             | 15,682          | Chapter 13                                         |                                               | 18%                                                                     | 58%                |  |
| Totals:                                             | 21,133                                                             | 5,805                                                                             | 26,938          | Totals:                                            | 78%                                           | 22%                                                                     | 100%               |  |
| Jan 01, 2004 - Dec 31, 2004                         |                                                                    |                                                                                   |                 |                                                    | % of Filings k                                | y Chap. By Div.                                                         | Chapter % of       |  |
|                                                     | Memphis                                                            | Jackson                                                                           | Totals          |                                                    | Memphis                                       | Jackson                                                                 | Total Filings      |  |
| Chapter 7                                           | 6,333                                                              | 2,503                                                                             | 8,836           | Chapter 7                                          | 72%                                           | 28%                                                                     | 34%                |  |
| Chapter 9                                           | 0                                                                  | 0                                                                                 | 0               | Chapter 9                                          | 0%                                            | 0%                                                                      | 0%                 |  |
| Chapter 11                                          | 25                                                                 | 22                                                                                | 47              | Chapter 11                                         | 53%                                           | 47%                                                                     | 0%                 |  |
| Chapter 12                                          | 0                                                                  | 0                                                                                 | 0               | Chapter 12                                         |                                               | 0%                                                                      | 0%                 |  |
| Chapter 13                                          | 13,619                                                             | 3,215                                                                             | 16,834          | Chapter 13                                         |                                               | 19%                                                                     | 65%                |  |
| Totals:                                             | 19,977                                                             | 5,740                                                                             | 25,717          | Totals:                                            | 78%                                           | 22%                                                                     | 100%               |  |
|                                                     |                                                                    | Over 2006                                                                         |                 |                                                    | • • • • •                                     |                                                                         | 70                 |  |
|                                                     | Memphis                                                            | Jackson                                                                           | Total %         |                                                    |                                               |                                                                         |                    |  |
| Chapter 7                                           | 521                                                                | 332                                                                               | 27.69%          |                                                    | Overall Change                                |                                                                         |                    |  |
| Chapter 9                                           | 0                                                                  | 0                                                                                 | 0.00%           |                                                    | 2007 Over 2006                                |                                                                         |                    |  |
| Chapter 11                                          | -                                                                  |                                                                                   | -5.26%          |                                                    | Both Divisions)                               |                                                                         |                    |  |
| Chapter 12                                          | 6                                                                  | יחו                                                                               |                 |                                                    |                                               |                                                                         |                    |  |
|                                                     | 6<br>0                                                             | (8)<br>0                                                                          |                 | `                                                  | Botti Divisions)                              |                                                                         |                    |  |
| Chapter 13                                          | 0                                                                  | 0                                                                                 | 0.00%           | ,                                                  | -                                             |                                                                         |                    |  |
| Chapter 13 _                                        | 0<br>1,663                                                         | 0<br>486                                                                          | 0.00%<br>19.30% |                                                    | 21.05%                                        |                                                                         |                    |  |
| Chapter 13<br>Totals:                               | 0<br>1,663<br><b>2,190</b>                                         | 0<br>486<br><b>810</b>                                                            | 0.00%           | ,                                                  | 21.05%                                        | 22.2005                                                                 |                    |  |
|                                                     | 0<br>1,663<br><b>2,190</b><br><b>2007 Ove</b>                      | 486<br>810<br>er 2006                                                             | 0.00%<br>19.30% | ,                                                  | 21.05%<br>2007 Ov                             |                                                                         |                    |  |
| Totals:                                             | 0<br>1,663<br>2,190<br>2007 Ove<br>Jackson                         | 0<br>486<br><b>810</b><br>er 2006<br>Total %                                      | 0.00%<br>19.30% |                                                    | 21.05%<br>2007 Ov<br>Memphis                  | Total %                                                                 |                    |  |
| Totals:  Chapter 7                                  | 0<br>1,663<br>2,190<br>2007 Ove<br>Jackson<br>332                  | 0<br>486<br>810<br>er 2006<br>Total %<br>33.67%                                   | 0.00%<br>19.30% | Chapter 7                                          | 21.05%<br>2007 Ov<br>Memphis<br>521           | <b>Total %</b> 24.88%                                                   |                    |  |
| Chapter 7<br>Chapter 9                              | 0<br>1,663<br>2,190<br>2007 Ove<br>Jackson<br>332<br>0             | 0<br>486<br><b>810</b><br>er 2006<br>Total %<br>33.67%<br>0.00%                   | 0.00%<br>19.30% | Chapter 7<br>Chapter 9                             | 21.05%<br>2007 Ov<br>Memphis<br>521<br>0      | <b>Total %</b> 24.88% 0.00%                                             |                    |  |
| Chapter 7<br>Chapter 9<br>Chapter 11                | 0<br>1,663<br>2,190<br>2007 Ove<br>Jackson<br>332<br>0<br>(8)      | 0<br>486<br><b>810</b><br>er <b>2006</b><br>Total %<br>33.67%<br>0.00%<br>-44.44% | 0.00%<br>19.30% | Chapter 7<br>Chapter 9<br>Chapter 11               | 21.05%<br>2007 Ov<br>Memphis<br>521<br>0<br>6 | Total %<br>24.88%<br>0.00%<br>30.00%                                    |                    |  |
| Chapter 7 Chapter 9 Chapter 11 Chapter 12           | 0<br>1,663<br>2,190<br>2007 Ove<br>Jackson<br>332<br>0<br>(8)<br>0 | 0<br>486<br>810<br>er 2006<br>Total %<br>33.67%<br>0.00%<br>-44.44%<br>0.00%      | 0.00%<br>19.30% | Chapter 7<br>Chapter 9<br>Chapter 11<br>Chapter 12 | 21.05%  2007 Ov  Memphis  521  0 6 0          | Total %<br>24.88%<br>0.00%<br>30.00%<br>0.00%                           |                    |  |
| Chapter 7<br>Chapter 9<br>Chapter 11                | 0<br>1,663<br>2,190<br>2007 Ove<br>Jackson<br>332<br>0<br>(8)      | 0<br>486<br><b>810</b><br>er <b>2006</b><br>Total %<br>33.67%<br>0.00%<br>-44.44% | 0.00%<br>19.30% | Chapter 7<br>Chapter 9<br>Chapter 11               | 21.05%  2007 Ov  Memphis  521  0 6 0          | Total %<br>24.88%<br>0.00%<br>30.00%                                    |                    |  |