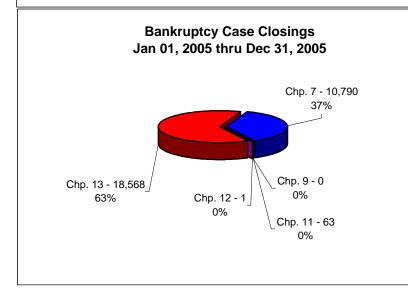

## UNITED STATES BANKRUPTCY COURT Western District of Tennessee PETITIONS CLOSED FOR TWELVE MONTH PERIODS BY DIVISIONS

|                                                                                                                                                              | Jan 01. 2                                                                                                 | 2007 - Dec                                                                                                     | 31, 2007                                                                        | % of Closings by Chap. By Div. Chapter % of                                                   |                                                                                                               |                                                                |                                                |  |  |
|--------------------------------------------------------------------------------------------------------------------------------------------------------------|-----------------------------------------------------------------------------------------------------------|----------------------------------------------------------------------------------------------------------------|---------------------------------------------------------------------------------|-----------------------------------------------------------------------------------------------|---------------------------------------------------------------------------------------------------------------|----------------------------------------------------------------|------------------------------------------------|--|--|
|                                                                                                                                                              | Memphis                                                                                                   | Jackson                                                                                                        | Totals                                                                          |                                                                                               | Memphis                                                                                                       | Jackson                                                        | Total Closings                                 |  |  |
| Chapter 7                                                                                                                                                    | 3,080                                                                                                     | 1,424                                                                                                          | 4,504                                                                           | Chapter 7                                                                                     | 68%                                                                                                           | 32%                                                            | 28%                                            |  |  |
| Chapter 9                                                                                                                                                    | 0                                                                                                         | 0                                                                                                              | 0                                                                               | Chapter 9                                                                                     | 0%                                                                                                            | 0%                                                             | 0%                                             |  |  |
| Chapter 11                                                                                                                                                   | 152                                                                                                       | 20                                                                                                             | 172                                                                             | Chapter 11                                                                                    | 88%                                                                                                           | 12%                                                            | 1%                                             |  |  |
| Chapter 12                                                                                                                                                   | 0                                                                                                         | 0                                                                                                              | 0                                                                               | Chapter 12                                                                                    | _0%                                                                                                           | 0%                                                             | _0%                                            |  |  |
| Chapter 13                                                                                                                                                   | 8,762                                                                                                     | 2,586                                                                                                          | 11,348                                                                          | Chapter 13                                                                                    | 77%                                                                                                           | 23%                                                            | 71%                                            |  |  |
| Totals:                                                                                                                                                      | 11,994                                                                                                    | 4,030                                                                                                          | 16,024                                                                          | Totals:                                                                                       | 75%                                                                                                           | 25%                                                            | 100%                                           |  |  |
| Jan 01, 2006 - Dec 31, 2006  Memphis Jackson Totals                                                                                                          |                                                                                                           |                                                                                                                |                                                                                 |                                                                                               | % of Closings by Chap. By Div. Chapter % of                                                                   |                                                                |                                                |  |  |
| Chantar 7                                                                                                                                                    | 6,545                                                                                                     | 1,793                                                                                                          | 8,338                                                                           | Chapter 7                                                                                     | Memphis<br>78%                                                                                                | Jackson<br>22%                                                 | Total Closings<br>37%                          |  |  |
| Chapter 7<br>Chapter 9                                                                                                                                       |                                                                                                           | 1,793                                                                                                          |                                                                                 | Chapter 7                                                                                     | 0%                                                                                                            | 0%                                                             | 37%<br>0%                                      |  |  |
| -                                                                                                                                                            | 0<br>34                                                                                                   | 18                                                                                                             | 0<br>52                                                                         | Chapter 9                                                                                     | 65%                                                                                                           | 35%                                                            | 0%                                             |  |  |
| Chapter 11                                                                                                                                                   |                                                                                                           |                                                                                                                |                                                                                 | Chapter 11                                                                                    |                                                                                                               |                                                                | 0%                                             |  |  |
| Chapter 12                                                                                                                                                   | 0                                                                                                         | 0<br>2.574                                                                                                     | 14 202                                                                          | Chapter 12                                                                                    | 0%<br>82%                                                                                                     | 0%<br>18%                                                      | 63%                                            |  |  |
| Chapter 13                                                                                                                                                   | 11,712<br>18,291                                                                                          | 2,571<br>4,382                                                                                                 | 14,283<br>22,673                                                                | Chapter 13                                                                                    | 82%<br>81%                                                                                                    | 18%<br>19%                                                     |                                                |  |  |
| Totals:                                                                                                                                                      |                                                                                                           |                                                                                                                |                                                                                 | Totals:                                                                                       |                                                                                                               |                                                                | 100%                                           |  |  |
| Jan 01, 2005 - Dec 31, 2005                                                                                                                                  |                                                                                                           |                                                                                                                |                                                                                 |                                                                                               | % of Closings by Chap. By Div. Chapter % of Memphis Jackson Total Closings                                    |                                                                |                                                |  |  |
| Chapter 7                                                                                                                                                    | Memphis 8,038                                                                                             | <b>Jackson</b> 2,752                                                                                           | <b>Totals</b> 10,790                                                            | Chapter 7                                                                                     | 74%                                                                                                           | 26%                                                            |                                                |  |  |
| Chapter 9                                                                                                                                                    | 0,036                                                                                                     | 2,732                                                                                                          | 10,790                                                                          | Chapter 9                                                                                     | 0%                                                                                                            | 20%<br>0%                                                      | 37%<br>0%                                      |  |  |
| Chapter 11                                                                                                                                                   | 34                                                                                                        | 29                                                                                                             | 63                                                                              | Chapter 11                                                                                    | 54%                                                                                                           | 46%                                                            | 0%                                             |  |  |
| Chapter 12                                                                                                                                                   | 0                                                                                                         | 1                                                                                                              | 1                                                                               | Chapter 12                                                                                    | 0%                                                                                                            | 100%                                                           | 0%<br>0%                                       |  |  |
| Chapter 12<br>Chapter 13                                                                                                                                     | 15,701                                                                                                    | 2,867                                                                                                          | 18,568                                                                          | Chapter 12<br>Chapter 13                                                                      | 85%                                                                                                           | 15%                                                            | 63%                                            |  |  |
| Totals:                                                                                                                                                      | 23,773                                                                                                    | 5,649                                                                                                          | 29,422                                                                          | Totals:                                                                                       | 81%                                                                                                           | 19%                                                            | 100%                                           |  |  |
| i otais.                                                                                                                                                     | 20,110                                                                                                    | 5,043                                                                                                          | 20,722                                                                          | i otais.                                                                                      | 01/0                                                                                                          | 10/0                                                           | 10070                                          |  |  |
|                                                                                                                                                              | .lan 01 1                                                                                                 | 2004 - Dec                                                                                                     | 31 2004                                                                         |                                                                                               | % of Closings                                                                                                 | by Chap, By Div                                                | . Chapter % of                                 |  |  |
|                                                                                                                                                              | Memphis                                                                                                   | 2004 - Dec<br>Jackson                                                                                          | Totals                                                                          |                                                                                               | Memphis                                                                                                       | by Chap. By Div<br>Jackson                                     | Total Closings                                 |  |  |
| Chapter 7                                                                                                                                                    |                                                                                                           |                                                                                                                |                                                                                 | Chapter 7                                                                                     | Memphis<br>61%                                                                                                | Jackson<br>39%                                                 | Total Closings<br>35%                          |  |  |
| Chapter 7<br>Chapter 9                                                                                                                                       | Memphis 5,111 0                                                                                           | Jackson                                                                                                        | Totals                                                                          | Chapter 7<br>Chapter 9                                                                        | Memphis                                                                                                       | Jackson<br>39%<br>0%                                           | Total Closings<br>35%<br>0%                    |  |  |
|                                                                                                                                                              | Memphis<br>5,111                                                                                          | Jackson<br>3,301                                                                                               | <b>Totals</b> 8,412                                                             |                                                                                               | Memphis<br>61%                                                                                                | Jackson<br>39%                                                 | Total Closings<br>35%<br>0%<br>0%              |  |  |
| Chapter 9                                                                                                                                                    | Memphis 5,111 0                                                                                           | <b>Jackson</b> 3,301 0                                                                                         | <b>Totals</b> 8,412 0                                                           | Chapter 9                                                                                     | Memphis<br>61%<br>0%                                                                                          | Jackson<br>39%<br>0%                                           | Total Closings<br>35%<br>0%                    |  |  |
| Chapter 9<br>Chapter 11                                                                                                                                      | Memphis 5,111 0 29 0 12,703                                                                               | Jackson<br>3,301<br>0<br>48<br>5<br>3,114                                                                      | Totals<br>8,412<br>0<br>77<br>5<br>15,817                                       | Chapter 9<br>Chapter 11                                                                       | Memphis 61% 0% 38% 0% 80%                                                                                     | Jackson<br>39%<br>0%<br>62%<br>100%<br>20%                     | Total Closings<br>35%<br>0%<br>0%<br>0%<br>65% |  |  |
| Chapter 9<br>Chapter 11<br>Chapter 12                                                                                                                        | Memphis<br>5,111<br>0<br>29<br>0                                                                          | <b>Jackson</b> 3,301 0 48 5                                                                                    | Totals<br>8,412<br>0<br>77<br>5                                                 | Chapter 9<br>Chapter 11<br>Chapter 12                                                         | Memphis<br>61%<br>0%<br>38%<br>0%                                                                             | Jackson<br>39%<br>0%<br>62%<br>100%                            | Total Closings<br>35%<br>0%<br>0%<br>0%        |  |  |
| Chapter 9<br>Chapter 11<br>Chapter 12<br>Chapter 13                                                                                                          | Memphis 5,111 0 29 0 12,703 17,843                                                                        | Jackson<br>3,301<br>0<br>48<br>5<br>3,114                                                                      | Totals 8,412 0 77 5 15,817 24,311                                               | Chapter 9<br>Chapter 11<br>Chapter 12<br>Chapter 13                                           | Memphis 61% 0% 38% 0% 80%                                                                                     | Jackson<br>39%<br>0%<br>62%<br>100%<br>20%                     | Total Closings<br>35%<br>0%<br>0%<br>0%<br>65% |  |  |
| Chapter 9<br>Chapter 11<br>Chapter 12<br>Chapter 13                                                                                                          | Memphis 5,111 0 29 0 12,703 17,843                                                                        | 3,301<br>0<br>48<br>5<br>3,114<br>6,468                                                                        | Totals 8,412 0 77 5 15,817 24,311                                               | Chapter 9<br>Chapter 11<br>Chapter 12<br>Chapter 13                                           | Memphis 61% 0% 38% 0% 80%                                                                                     | Jackson<br>39%<br>0%<br>62%<br>100%<br>20%                     | Total Closings<br>35%<br>0%<br>0%<br>0%<br>65% |  |  |
| Chapter 9<br>Chapter 11<br>Chapter 12<br>Chapter 13                                                                                                          | Memphis 5,111 0 29 0 12,703 17,843 200 Memphis                                                            | Jackson 3,301 0 48 5 3,114 6,468 7 Over 200                                                                    | Totals 8,412 0 77 5 15,817 24,311                                               | Chapter 9<br>Chapter 11<br>Chapter 12<br>Chapter 13<br>Totals:                                | Memphis 61% 0% 38% 0% 80%                                                                                     | Jackson<br>39%<br>0%<br>62%<br>100%<br>20%                     | Total Closings<br>35%<br>0%<br>0%<br>0%<br>65% |  |  |
| Chapter 9<br>Chapter 11<br>Chapter 12<br>Chapter 13<br>Totals:                                                                                               | Memphis 5,111 0 29 0 12,703 17,843                                                                        | Jackson 3,301 0 48 5 3,114 6,468 7 Over 200 Jackson                                                            | Totals 8,412 0 77 5 15,817 24,311                                               | Chapter 9<br>Chapter 11<br>Chapter 12<br>Chapter 13<br>Totals:                                | Memphis 61% 0% 38% 0% 80% 73%                                                                                 | Jackson<br>39%<br>0%<br>62%<br>100%<br>20%                     | Total Closings<br>35%<br>0%<br>0%<br>0%<br>65% |  |  |
| Chapter 9 Chapter 11 Chapter 12 Chapter 13 Totals: Chapter 7                                                                                                 | Memphis 5,111 0 29 0 12,703 17,843 200 Memphis (3,465)                                                    | Jackson 3,301 0 48 5 3,114 6,468 7 Over 200 Jackson (369)                                                      | Totals  8,412 0 77 5 15,817 24,311 6 Total % -45.98%                            | Chapter 9<br>Chapter 11<br>Chapter 12<br>Chapter 13<br>Totals:                                | Memphis 61% 0% 38% 0% 80% 73%  verall Change                                                                  | Jackson<br>39%<br>0%<br>62%<br>100%<br>20%                     | Total Closings<br>35%<br>0%<br>0%<br>0%<br>65% |  |  |
| Chapter 9 Chapter 11 Chapter 12 Chapter 13 Totals:  Chapter 7 Chapter 9                                                                                      | Memphis 5,111 0 29 0 12,703 17,843 200 Memphis (3,465) 0                                                  | Jackson 3,301 0 48 5 3,114 6,468 7 Over 200 Jackson (369) 0                                                    | Totals 8,412 0 77 5 15,817 24,311 6 Total % -45.98% 0.00%                       | Chapter 9<br>Chapter 11<br>Chapter 12<br>Chapter 13<br>Totals:                                | Memphis 61% 0% 38% 0% 80% 73%  verall Change 007 Over 2006                                                    | Jackson<br>39%<br>0%<br>62%<br>100%<br>20%                     | Total Closings<br>35%<br>0%<br>0%<br>0%<br>65% |  |  |
| Chapter 9 Chapter 11 Chapter 12 Chapter 13 Totals:  Chapter 7 Chapter 9 Chapter 11                                                                           | Memphis 5,111 0 29 0 12,703 17,843 200 Memphis (3,465) 0 118                                              | Jackson  3,301 0 48 5 3,114 6,468  7 Over 200 Jackson (369) 0 2                                                | Totals 8,412 0 77 5 15,817 24,311 6 Total % -45.98% 0.00% 230.77%               | Chapter 9<br>Chapter 11<br>Chapter 12<br>Chapter 13<br>Totals:                                | Memphis 61% 0% 38% 0% 80% 73%  verall Change 007 Over 2006                                                    | Jackson<br>39%<br>0%<br>62%<br>100%<br>20%                     | Total Closings<br>35%<br>0%<br>0%<br>0%<br>65% |  |  |
| Chapter 9 Chapter 11 Chapter 12 Chapter 13 Totals:  Chapter 7 Chapter 9 Chapter 11 Chapter 12                                                                | Memphis 5,111 0 29 0 12,703 17,843 200 Memphis (3,465) 0 118 0                                            | Jackson 3,301 0 48 5 3,114 6,468 7 Over 200 Jackson (369) 0 2 0                                                | Totals 8,412 0 77 5 15,817 24,311 6 Total % -45.98% 0.00% 230.77% 0.00%         | Chapter 9<br>Chapter 11<br>Chapter 12<br>Chapter 13<br>Totals:                                | Memphis 61% 0% 38% 0% 80% 73%  verall Change 007 Over 2006 oth Divisions)                                     | Jackson<br>39%<br>0%<br>62%<br>100%<br>20%                     | Total Closings<br>35%<br>0%<br>0%<br>0%<br>65% |  |  |
| Chapter 9 Chapter 11 Chapter 12 Chapter 13 Totals:  Chapter 7 Chapter 9 Chapter 11 Chapter 12 Chapter 12 Chapter 13                                          | Memphis 5,111 0 29 0 12,703 17,843 200 Memphis (3,465) 0 118 0 (2,950)                                    | Jackson 3,301 0 48 5 3,114 6,468 7 Over 200 Jackson (369) 0 2 0 15 (352)                                       | Totals 8,412 0 77 5 15,817 24,311 6 Total % -45.98% 0.00% 230.77% 0.00% -20.55% | Chapter 9<br>Chapter 11<br>Chapter 12<br>Chapter 13<br>Totals:                                | Memphis 61% 0% 38% 0% 80% 73%  verall Change 007 Over 2006 oth Divisions)                                     | Jackson<br>39%<br>0%<br>62%<br>100%<br>20%<br>27%              | Total Closings<br>35%<br>0%<br>0%<br>0%<br>65% |  |  |
| Chapter 9 Chapter 11 Chapter 12 Chapter 13 Totals:  Chapter 7 Chapter 9 Chapter 11 Chapter 12 Chapter 12 Chapter 13                                          | Memphis 5,111 0 29 0 12,703 17,843  200 Memphis (3,465) 0 118 0 (2,950) (6,297)                           | Jackson 3,301 0 48 5 3,114 6,468 7 Over 200 Jackson (369) 0 2 0 15 (352)                                       | Totals 8,412 0 77 5 15,817 24,311 6 Total % -45.98% 0.00% 230.77% 0.00% -20.55% | Chapter 9<br>Chapter 11<br>Chapter 12<br>Chapter 13<br>Totals:                                | Memphis 61% 0% 38% 0% 80% 73%  verall Change 007 Over 2006 oth Divisions) -29.33%                             | Jackson<br>39%<br>0%<br>62%<br>100%<br>20%<br>27%              | Total Closings<br>35%<br>0%<br>0%<br>0%<br>65% |  |  |
| Chapter 9 Chapter 11 Chapter 12 Chapter 13 Totals:  Chapter 7 Chapter 9 Chapter 11 Chapter 12 Chapter 12 Chapter 13                                          | Memphis 5,111 0 29 0 12,703 17,843 200 Memphis (3,465) 0 118 0 (2,950) (6,297) 2007 Ove                   | Jackson 3,301 0 48 5 3,114 6,468 7 Over 200 Jackson (369) 0 2 0 15 (352)                                       | Totals 8,412 0 77 5 15,817 24,311 6 Total % -45.98% 0.00% 230.77% 0.00% -20.55% | Chapter 9<br>Chapter 11<br>Chapter 12<br>Chapter 13<br>Totals:                                | Memphis 61% 0% 38% 0% 80% 73%  verall Change 007 Over 2006 oth Divisions) -29.33%                             | Jackson<br>39%<br>0%<br>62%<br>100%<br>20%<br>27%              | Total Closings<br>35%<br>0%<br>0%<br>0%<br>65% |  |  |
| Chapter 9 Chapter 11 Chapter 12 Chapter 13 Totals:  Chapter 7 Chapter 9 Chapter 11 Chapter 12 Chapter 13 Totals:                                             | Memphis 5,111 0 29 0 12,703 17,843 200 Memphis (3,465) 0 118 0 (2,950) (6,297) 2007 Ove Jackson (369) 0   | Jackson 3,301 0 48 5 3,114 6,468 7 Over 200 Jackson (369) 0 2 0 15 (352) er 2006 Total % -20.58% 0.00%         | Totals 8,412 0 77 5 15,817 24,311 6 Total % -45.98% 0.00% 230.77% 0.00% -20.55% | Chapter 9 Chapter 11 Chapter 12 Chapter 13 Totals:                                            | Memphis 61% 0% 38% 0% 80% 73%  verall Change 007 Over 2006 oth Divisions) -29.33%  2007 Ove Memphis (3,465) 0 | Jackson                                                        | Total Closings<br>35%<br>0%<br>0%<br>0%<br>65% |  |  |
| Chapter 9 Chapter 11 Chapter 12 Chapter 13 Totals:  Chapter 7 Chapter 9 Chapter 11 Chapter 12 Chapter 13 Totals:  Chapter 9 Chapter 19 Chapter 19 Chapter 11 | Memphis 5,111 0 29 0 12,703 17,843 200 Memphis (3,465) 0 118 0 (2,950) (6,297) 2007 Ove Jackson (369) 0 2 | Jackson  3,301 0 48 5 3,114 6,468 7 Over 200 Jackson (369) 0 2 0 15 (352) er 2006 Total % -20.58% 0.00% 11.11% | Totals 8,412 0 77 5 15,817 24,311 6 Total % -45.98% 0.00% 230.77% 0.00% -20.55% | Chapter 9 Chapter 11 Chapter 12 Chapter 13 Totals:  Or 20 (B)  Chapter 7 Chapter 9 Chapter 11 | Memphis 61% 0% 38% 0% 80% 73%  verall Change 007 Over 2006 oth Divisions) -29.33%  2007 Ove Memphis (3,465)   | 39% 0% 62% 100% 20% 27%  Pr 2006 Total % -52.94% 0.00% 347.06% | Total Closings<br>35%<br>0%<br>0%<br>0%<br>65% |  |  |
| Chapter 9 Chapter 11 Chapter 12 Chapter 13 Totals:  Chapter 7 Chapter 9 Chapter 11 Chapter 12 Chapter 13 Totals:  Chapter 7 Chapter 9 Chapter 9 Chapter 9    | Memphis 5,111 0 29 0 12,703 17,843 200 Memphis (3,465) 0 118 0 (2,950) (6,297) 2007 Ove Jackson (369) 0   | Jackson 3,301 0 48 5 3,114 6,468 7 Over 200 Jackson (369) 0 2 0 15 (352) er 2006 Total % -20.58% 0.00%         | Totals 8,412 0 77 5 15,817 24,311 6 Total % -45.98% 0.00% 230.77% 0.00% -20.55% | Chapter 9 Chapter 11 Chapter 12 Chapter 13 Totals:  Or 20 (B)  Chapter 7 Chapter 9            | Memphis 61% 0% 38% 0% 80% 73%  verall Change 007 Over 2006 oth Divisions) -29.33%  2007 Ove Memphis (3,465) 0 | 39% 0% 62% 100% 20% 27%  Pr 2006 Total % -52.94% 0.00%         | Total Closings<br>35%<br>0%<br>0%<br>0%<br>65% |  |  |