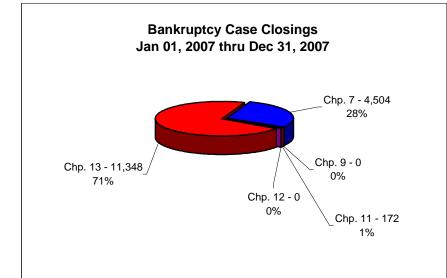

## UNITED STATES BANKRUPTCY COURT Western District of Tennessee PETITIONS CLOSED FOR TWELVE MONTH PERIODS BY DIVISIONS

|                                                                                                                                                              | Jan 01. 2                                                                                                 | 2007 - Dec                                                                                                     | 31, 2007                                                                        | % of Closings by Chap. By Div. Chapter % of                                                   |                                                                                                               |                                                                |                                                |  |  |
|--------------------------------------------------------------------------------------------------------------------------------------------------------------|-----------------------------------------------------------------------------------------------------------|----------------------------------------------------------------------------------------------------------------|---------------------------------------------------------------------------------|-----------------------------------------------------------------------------------------------|---------------------------------------------------------------------------------------------------------------|----------------------------------------------------------------|------------------------------------------------|--|--|
|                                                                                                                                                              | Memphis                                                                                                   | Jackson                                                                                                        | Totals                                                                          |                                                                                               | Memphis                                                                                                       | Jackson                                                        | Total Closings                                 |  |  |
| Chapter 7                                                                                                                                                    | 3,080                                                                                                     | 1,424                                                                                                          | 4,504                                                                           | Chapter 7                                                                                     | 68%                                                                                                           | 32%                                                            | 28%                                            |  |  |
| Chapter 9                                                                                                                                                    | 0                                                                                                         | 0                                                                                                              | 0                                                                               | Chapter 9                                                                                     | 0%                                                                                                            | 0%                                                             | 0%                                             |  |  |
| Chapter 11                                                                                                                                                   | 152                                                                                                       | 20                                                                                                             | 172                                                                             | Chapter 11                                                                                    | 88%                                                                                                           | 12%                                                            | 1%                                             |  |  |
| Chapter 12                                                                                                                                                   | 0                                                                                                         | 0                                                                                                              | 0                                                                               | Chapter 12                                                                                    | _0%                                                                                                           | 0%                                                             | _0%                                            |  |  |
| Chapter 13                                                                                                                                                   | 8,762                                                                                                     | 2,586                                                                                                          | 11,348                                                                          | Chapter 13                                                                                    | 77%                                                                                                           | 23%                                                            | 71%                                            |  |  |
| Totals:                                                                                                                                                      | 11,994                                                                                                    | 4,030                                                                                                          | 16,024                                                                          | Totals:                                                                                       | 75%                                                                                                           | 25%                                                            | 100%                                           |  |  |
| Jan 01, 2006 - Dec 31, 2006  Memphis Jackson Totals                                                                                                          |                                                                                                           |                                                                                                                |                                                                                 |                                                                                               | % of Closings by Chap. By Div. Chapter % of                                                                   |                                                                |                                                |  |  |
| Chantar 7                                                                                                                                                    | 6,545                                                                                                     | 1,793                                                                                                          | 8,338                                                                           | Chapter 7                                                                                     | Memphis<br>78%                                                                                                | Jackson<br>22%                                                 | Total Closings<br>37%                          |  |  |
| Chapter 7<br>Chapter 9                                                                                                                                       |                                                                                                           | 1,793                                                                                                          |                                                                                 | Chapter 7                                                                                     | 0%                                                                                                            | 0%                                                             | 37%<br>0%                                      |  |  |
| -                                                                                                                                                            | 0<br>34                                                                                                   | 18                                                                                                             | 0<br>52                                                                         | Chapter 9                                                                                     | 65%                                                                                                           | 35%                                                            | 0%                                             |  |  |
| Chapter 11                                                                                                                                                   |                                                                                                           |                                                                                                                |                                                                                 | Chapter 11                                                                                    |                                                                                                               |                                                                | 0%                                             |  |  |
| Chapter 12                                                                                                                                                   | 0                                                                                                         | 0<br>2.574                                                                                                     | 14 202                                                                          | Chapter 12                                                                                    | 0%<br>82%                                                                                                     | 0%<br>18%                                                      | 63%                                            |  |  |
| Chapter 13                                                                                                                                                   | 11,712<br>18,291                                                                                          | 2,571<br>4,382                                                                                                 | 14,283<br>22,673                                                                | Chapter 13                                                                                    | 82%<br>81%                                                                                                    | 18%<br>19%                                                     |                                                |  |  |
| Totals:                                                                                                                                                      |                                                                                                           |                                                                                                                |                                                                                 | Totals:                                                                                       |                                                                                                               |                                                                | 100%                                           |  |  |
| Jan 01, 2005 - Dec 31, 2005                                                                                                                                  |                                                                                                           |                                                                                                                |                                                                                 |                                                                                               | % of Closings by Chap. By Div. Chapter % of Memphis Jackson Total Closings                                    |                                                                |                                                |  |  |
| Chapter 7                                                                                                                                                    | Memphis 8,038                                                                                             | <b>Jackson</b> 2,752                                                                                           | <b>Totals</b> 10,790                                                            | Chapter 7                                                                                     | 74%                                                                                                           | 26%                                                            |                                                |  |  |
| Chapter 9                                                                                                                                                    | 0,036                                                                                                     | 2,732                                                                                                          | 10,790                                                                          | Chapter 9                                                                                     | 0%                                                                                                            | 20%<br>0%                                                      | 37%<br>0%                                      |  |  |
| Chapter 11                                                                                                                                                   | 34                                                                                                        | 29                                                                                                             | 63                                                                              | Chapter 11                                                                                    | 54%                                                                                                           | 46%                                                            | 0%                                             |  |  |
| Chapter 12                                                                                                                                                   | 0                                                                                                         | 1                                                                                                              | 1                                                                               | Chapter 12                                                                                    | 0%                                                                                                            | 100%                                                           | 0%<br>0%                                       |  |  |
| Chapter 12<br>Chapter 13                                                                                                                                     | 15,701                                                                                                    | 2,867                                                                                                          | 18,568                                                                          | Chapter 12<br>Chapter 13                                                                      | 85%                                                                                                           | 15%                                                            | 63%                                            |  |  |
| Totals:                                                                                                                                                      | 23,773                                                                                                    | 5,649                                                                                                          | 29,422                                                                          | Totals:                                                                                       | 81%                                                                                                           | 19%                                                            | 100%                                           |  |  |
| i otais.                                                                                                                                                     | 20,110                                                                                                    | 5,043                                                                                                          | 20,722                                                                          | i otais.                                                                                      | 01/0                                                                                                          | 10/0                                                           | 10070                                          |  |  |
|                                                                                                                                                              | .lan 01 1                                                                                                 | 2004 - Dec                                                                                                     | 31 2004                                                                         |                                                                                               | % of Closings                                                                                                 | by Chap, By Div                                                | . Chapter % of                                 |  |  |
|                                                                                                                                                              | Memphis                                                                                                   | 2004 - Dec<br>Jackson                                                                                          | Totals                                                                          |                                                                                               | Memphis                                                                                                       | by Chap. By Div<br>Jackson                                     | Total Closings                                 |  |  |
| Chapter 7                                                                                                                                                    |                                                                                                           |                                                                                                                |                                                                                 | Chapter 7                                                                                     | Memphis<br>61%                                                                                                | Jackson<br>39%                                                 | Total Closings<br>35%                          |  |  |
| Chapter 7<br>Chapter 9                                                                                                                                       | Memphis 5,111 0                                                                                           | Jackson                                                                                                        | Totals                                                                          | Chapter 7<br>Chapter 9                                                                        | Memphis                                                                                                       | Jackson<br>39%<br>0%                                           | Total Closings<br>35%<br>0%                    |  |  |
|                                                                                                                                                              | Memphis<br>5,111                                                                                          | Jackson<br>3,301                                                                                               | <b>Totals</b> 8,412                                                             |                                                                                               | Memphis<br>61%                                                                                                | Jackson<br>39%                                                 | Total Closings<br>35%<br>0%<br>0%              |  |  |
| Chapter 9                                                                                                                                                    | Memphis 5,111 0                                                                                           | <b>Jackson</b> 3,301 0                                                                                         | <b>Totals</b> 8,412 0                                                           | Chapter 9                                                                                     | Memphis<br>61%<br>0%                                                                                          | Jackson<br>39%<br>0%                                           | Total Closings<br>35%<br>0%                    |  |  |
| Chapter 9<br>Chapter 11                                                                                                                                      | Memphis 5,111 0 29 0 12,703                                                                               | Jackson<br>3,301<br>0<br>48<br>5<br>3,114                                                                      | Totals<br>8,412<br>0<br>77<br>5<br>15,817                                       | Chapter 9<br>Chapter 11                                                                       | Memphis 61% 0% 38% 0% 80%                                                                                     | Jackson<br>39%<br>0%<br>62%<br>100%<br>20%                     | Total Closings<br>35%<br>0%<br>0%<br>0%<br>65% |  |  |
| Chapter 9<br>Chapter 11<br>Chapter 12                                                                                                                        | Memphis<br>5,111<br>0<br>29<br>0                                                                          | <b>Jackson</b> 3,301 0 48 5                                                                                    | Totals<br>8,412<br>0<br>77<br>5                                                 | Chapter 9<br>Chapter 11<br>Chapter 12                                                         | Memphis<br>61%<br>0%<br>38%<br>0%                                                                             | Jackson<br>39%<br>0%<br>62%<br>100%                            | Total Closings<br>35%<br>0%<br>0%<br>0%        |  |  |
| Chapter 9<br>Chapter 11<br>Chapter 12<br>Chapter 13                                                                                                          | Memphis 5,111 0 29 0 12,703 17,843                                                                        | Jackson<br>3,301<br>0<br>48<br>5<br>3,114                                                                      | Totals 8,412 0 77 5 15,817 24,311                                               | Chapter 9<br>Chapter 11<br>Chapter 12<br>Chapter 13                                           | Memphis 61% 0% 38% 0% 80%                                                                                     | Jackson<br>39%<br>0%<br>62%<br>100%<br>20%                     | Total Closings<br>35%<br>0%<br>0%<br>0%<br>65% |  |  |
| Chapter 9<br>Chapter 11<br>Chapter 12<br>Chapter 13                                                                                                          | Memphis 5,111 0 29 0 12,703 17,843                                                                        | 3,301<br>0<br>48<br>5<br>3,114<br>6,468                                                                        | Totals 8,412 0 77 5 15,817 24,311                                               | Chapter 9<br>Chapter 11<br>Chapter 12<br>Chapter 13                                           | Memphis 61% 0% 38% 0% 80%                                                                                     | Jackson<br>39%<br>0%<br>62%<br>100%<br>20%                     | Total Closings<br>35%<br>0%<br>0%<br>0%<br>65% |  |  |
| Chapter 9<br>Chapter 11<br>Chapter 12<br>Chapter 13                                                                                                          | Memphis 5,111 0 29 0 12,703 17,843 200 Memphis                                                            | Jackson 3,301 0 48 5 3,114 6,468 7 Over 200                                                                    | Totals 8,412 0 77 5 15,817 24,311                                               | Chapter 9<br>Chapter 11<br>Chapter 12<br>Chapter 13<br>Totals:                                | Memphis 61% 0% 38% 0% 80%                                                                                     | Jackson<br>39%<br>0%<br>62%<br>100%<br>20%                     | Total Closings<br>35%<br>0%<br>0%<br>0%<br>65% |  |  |
| Chapter 9<br>Chapter 11<br>Chapter 12<br>Chapter 13<br>Totals:                                                                                               | Memphis 5,111 0 29 0 12,703 17,843                                                                        | Jackson 3,301 0 48 5 3,114 6,468 7 Over 200 Jackson                                                            | Totals 8,412 0 77 5 15,817 24,311                                               | Chapter 9<br>Chapter 11<br>Chapter 12<br>Chapter 13<br>Totals:                                | Memphis 61% 0% 38% 0% 80% 73%                                                                                 | Jackson<br>39%<br>0%<br>62%<br>100%<br>20%                     | Total Closings<br>35%<br>0%<br>0%<br>0%<br>65% |  |  |
| Chapter 9 Chapter 11 Chapter 12 Chapter 13 Totals: Chapter 7                                                                                                 | Memphis 5,111 0 29 0 12,703 17,843 200 Memphis (3,465)                                                    | Jackson 3,301 0 48 5 3,114 6,468 7 Over 200 Jackson (369)                                                      | Totals  8,412 0 77 5 15,817 24,311 6 Total % -45.98%                            | Chapter 9<br>Chapter 11<br>Chapter 12<br>Chapter 13<br>Totals:                                | Memphis 61% 0% 38% 0% 80% 73%  verall Change                                                                  | Jackson<br>39%<br>0%<br>62%<br>100%<br>20%                     | Total Closings<br>35%<br>0%<br>0%<br>0%<br>65% |  |  |
| Chapter 9 Chapter 11 Chapter 12 Chapter 13 Totals:  Chapter 7 Chapter 9                                                                                      | Memphis 5,111 0 29 0 12,703 17,843 200 Memphis (3,465) 0                                                  | Jackson 3,301 0 48 5 3,114 6,468 7 Over 200 Jackson (369) 0                                                    | Totals 8,412 0 77 5 15,817 24,311 6 Total % -45.98% 0.00%                       | Chapter 9<br>Chapter 11<br>Chapter 12<br>Chapter 13<br>Totals:                                | Memphis 61% 0% 38% 0% 80% 73%  verall Change 007 Over 2006                                                    | Jackson<br>39%<br>0%<br>62%<br>100%<br>20%                     | Total Closings<br>35%<br>0%<br>0%<br>0%<br>65% |  |  |
| Chapter 9 Chapter 11 Chapter 12 Chapter 13 Totals:  Chapter 7 Chapter 9 Chapter 11                                                                           | Memphis 5,111 0 29 0 12,703 17,843 200 Memphis (3,465) 0 118                                              | Jackson  3,301 0 48 5 3,114 6,468  7 Over 200 Jackson (369) 0 2                                                | Totals 8,412 0 77 5 15,817 24,311 6 Total % -45.98% 0.00% 230.77%               | Chapter 9<br>Chapter 11<br>Chapter 12<br>Chapter 13<br>Totals:                                | Memphis 61% 0% 38% 0% 80% 73%  verall Change 007 Over 2006                                                    | Jackson<br>39%<br>0%<br>62%<br>100%<br>20%                     | Total Closings<br>35%<br>0%<br>0%<br>0%<br>65% |  |  |
| Chapter 9 Chapter 11 Chapter 12 Chapter 13 Totals:  Chapter 7 Chapter 9 Chapter 11 Chapter 12                                                                | Memphis 5,111 0 29 0 12,703 17,843 200 Memphis (3,465) 0 118 0                                            | Jackson 3,301 0 48 5 3,114 6,468 7 Over 200 Jackson (369) 0 2 0                                                | Totals 8,412 0 77 5 15,817 24,311 6 Total % -45.98% 0.00% 230.77% 0.00%         | Chapter 9<br>Chapter 11<br>Chapter 12<br>Chapter 13<br>Totals:                                | Memphis 61% 0% 38% 0% 80% 73%  verall Change 007 Over 2006 oth Divisions)                                     | Jackson<br>39%<br>0%<br>62%<br>100%<br>20%                     | Total Closings<br>35%<br>0%<br>0%<br>0%<br>65% |  |  |
| Chapter 9 Chapter 11 Chapter 12 Chapter 13 Totals:  Chapter 7 Chapter 9 Chapter 11 Chapter 12 Chapter 12 Chapter 13                                          | Memphis 5,111 0 29 0 12,703 17,843 200 Memphis (3,465) 0 118 0 (2,950)                                    | Jackson 3,301 0 48 5 3,114 6,468 7 Over 200 Jackson (369) 0 2 0 15 (352)                                       | Totals 8,412 0 77 5 15,817 24,311 6 Total % -45.98% 0.00% 230.77% 0.00% -20.55% | Chapter 9<br>Chapter 11<br>Chapter 12<br>Chapter 13<br>Totals:                                | Memphis 61% 0% 38% 0% 80% 73%  verall Change 007 Over 2006 oth Divisions)                                     | Jackson<br>39%<br>0%<br>62%<br>100%<br>20%<br>27%              | Total Closings<br>35%<br>0%<br>0%<br>0%<br>65% |  |  |
| Chapter 9 Chapter 11 Chapter 12 Chapter 13 Totals:  Chapter 7 Chapter 9 Chapter 11 Chapter 12 Chapter 12 Chapter 13                                          | Memphis 5,111 0 29 0 12,703 17,843  200 Memphis (3,465) 0 118 0 (2,950) (6,297)                           | Jackson 3,301 0 48 5 3,114 6,468 7 Over 200 Jackson (369) 0 2 0 15 (352)                                       | Totals 8,412 0 77 5 15,817 24,311 6 Total % -45.98% 0.00% 230.77% 0.00% -20.55% | Chapter 9<br>Chapter 11<br>Chapter 12<br>Chapter 13<br>Totals:                                | Memphis 61% 0% 38% 0% 80% 73%  verall Change 007 Over 2006 oth Divisions) -29.33%                             | Jackson<br>39%<br>0%<br>62%<br>100%<br>20%<br>27%              | Total Closings<br>35%<br>0%<br>0%<br>0%<br>65% |  |  |
| Chapter 9 Chapter 11 Chapter 12 Chapter 13 Totals:  Chapter 7 Chapter 9 Chapter 11 Chapter 12 Chapter 12 Chapter 13                                          | Memphis 5,111 0 29 0 12,703 17,843 200 Memphis (3,465) 0 118 0 (2,950) (6,297) 2007 Ove                   | Jackson 3,301 0 48 5 3,114 6,468 7 Over 200 Jackson (369) 0 2 0 15 (352)                                       | Totals 8,412 0 77 5 15,817 24,311 6 Total % -45.98% 0.00% 230.77% 0.00% -20.55% | Chapter 9<br>Chapter 11<br>Chapter 12<br>Chapter 13<br>Totals:                                | Memphis 61% 0% 38% 0% 80% 73%  verall Change 007 Over 2006 oth Divisions) -29.33%                             | Jackson<br>39%<br>0%<br>62%<br>100%<br>20%<br>27%              | Total Closings<br>35%<br>0%<br>0%<br>0%<br>65% |  |  |
| Chapter 9 Chapter 11 Chapter 12 Chapter 13 Totals:  Chapter 7 Chapter 9 Chapter 11 Chapter 12 Chapter 13 Totals:                                             | Memphis 5,111 0 29 0 12,703 17,843 200 Memphis (3,465) 0 118 0 (2,950) (6,297) 2007 Ove Jackson (369) 0   | Jackson 3,301 0 48 5 3,114 6,468 7 Over 200 Jackson (369) 0 2 0 15 (352) er 2006 Total % -20.58% 0.00%         | Totals 8,412 0 77 5 15,817 24,311 6 Total % -45.98% 0.00% 230.77% 0.00% -20.55% | Chapter 9 Chapter 11 Chapter 12 Chapter 13 Totals:                                            | Memphis 61% 0% 38% 0% 80% 73%  verall Change 007 Over 2006 oth Divisions) -29.33%  2007 Ove Memphis (3,465) 0 | Jackson                                                        | Total Closings<br>35%<br>0%<br>0%<br>0%<br>65% |  |  |
| Chapter 9 Chapter 11 Chapter 12 Chapter 13 Totals:  Chapter 7 Chapter 9 Chapter 11 Chapter 12 Chapter 13 Totals:  Chapter 9 Chapter 19 Chapter 19 Chapter 11 | Memphis 5,111 0 29 0 12,703 17,843 200 Memphis (3,465) 0 118 0 (2,950) (6,297) 2007 Ove Jackson (369) 0 2 | Jackson  3,301 0 48 5 3,114 6,468 7 Over 200 Jackson (369) 0 2 0 15 (352) er 2006 Total % -20.58% 0.00% 11.11% | Totals 8,412 0 77 5 15,817 24,311 6 Total % -45.98% 0.00% 230.77% 0.00% -20.55% | Chapter 9 Chapter 11 Chapter 12 Chapter 13 Totals:  Or 20 (B)  Chapter 7 Chapter 9 Chapter 11 | Memphis 61% 0% 38% 0% 80% 73%  verall Change 007 Over 2006 oth Divisions) -29.33%  2007 Ove Memphis (3,465)   | 39% 0% 62% 100% 20% 27%  Pr 2006 Total % -52.94% 0.00% 347.06% | Total Closings<br>35%<br>0%<br>0%<br>0%<br>65% |  |  |
| Chapter 9 Chapter 11 Chapter 12 Chapter 13 Totals:  Chapter 7 Chapter 9 Chapter 11 Chapter 12 Chapter 13 Totals:  Chapter 7 Chapter 9 Chapter 9 Chapter 9    | Memphis 5,111 0 29 0 12,703 17,843 200 Memphis (3,465) 0 118 0 (2,950) (6,297) 2007 Ove Jackson (369) 0   | Jackson 3,301 0 48 5 3,114 6,468 7 Over 200 Jackson (369) 0 2 0 15 (352) er 2006 Total % -20.58% 0.00%         | Totals 8,412 0 77 5 15,817 24,311 6 Total % -45.98% 0.00% 230.77% 0.00% -20.55% | Chapter 9 Chapter 11 Chapter 12 Chapter 13 Totals:  Or 20 (B)  Chapter 7 Chapter 9            | Memphis 61% 0% 38% 0% 80% 73%  verall Change 007 Over 2006 oth Divisions) -29.33%  2007 Ove Memphis (3,465) 0 | 39% 0% 62% 100% 20% 27%  Pr 2006 Total % -52.94% 0.00%         | Total Closings<br>35%<br>0%<br>0%<br>0%<br>65% |  |  |