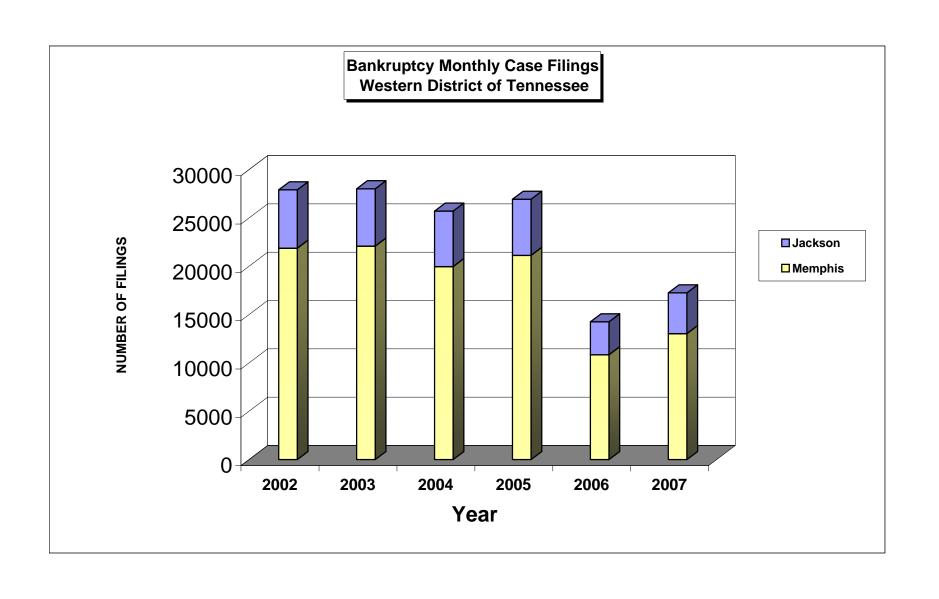

# UNITED STATES BANKRUPTCY COURT Western District of Tennessee PETITIONS FILED FOR TWELVE MONTH PERIODS BY DIVISIONS

|                                                     |                                                                    |                                                                                   | 1 222           |                                                    |                                               |                                                                         |                    |  |
|-----------------------------------------------------|--------------------------------------------------------------------|-----------------------------------------------------------------------------------|-----------------|----------------------------------------------------|-----------------------------------------------|-------------------------------------------------------------------------|--------------------|--|
|                                                     |                                                                    | <u> 2007 - Dec 3</u>                                                              |                 |                                                    |                                               | y Chap. By Div.                                                         |                    |  |
|                                                     | Memphis                                                            | Jackson                                                                           | Totals          | l                                                  | Memphis                                       | Jackson                                                                 | Total Filings      |  |
| Chapter 7                                           | 2,615                                                              | 1,318                                                                             | 3,933           | Chapter 7                                          | 66%                                           | 34%                                                                     | 23%                |  |
| Chapter 9                                           | 0                                                                  | 0                                                                                 | 0               | Chapter 9                                          | 0%                                            | 0%                                                                      | 0%                 |  |
| Chapter 11                                          | 26                                                                 | 10                                                                                | 36              | Chapter 11                                         | 72%                                           | 28%                                                                     | 0%                 |  |
| Chapter 12                                          | 10.200                                                             | 7<br>200                                                                          | 12 205          | Chapter 12                                         |                                               | 100%                                                                    | 0%                 |  |
| Chapter 13                                          | 10,399<br>13,040                                                   | 2,886<br>4,215                                                                    | 13,285          | Chapter 13                                         | <u>78%</u><br>76%                             | 22%<br>24%                                                              | <u>77%</u><br>100% |  |
| Totals:                                             |                                                                    |                                                                                   | 17,255          | Totals:                                            |                                               |                                                                         |                    |  |
| Jan 01, 2006 - Dec 31, 2006  Memphis Jackson Totals |                                                                    |                                                                                   |                 |                                                    |                                               | % of Filings by Chap. By Div. Chapter % of Memphis Jackson Total Filing |                    |  |
| Chapter 7                                           |                                                                    |                                                                                   |                 | Chantar 7                                          |                                               |                                                                         | Total Filings      |  |
| Chapter 7                                           | 2,094                                                              | 986                                                                               | 3,080           | Chapter 7                                          | 68%                                           | 32%                                                                     | 22%                |  |
| Chapter 9                                           | 0                                                                  | 0                                                                                 | 0               | Chapter 9                                          | 0%                                            | 0%                                                                      | 0%                 |  |
| Chapter 11                                          | 20                                                                 | 18                                                                                | 38              | Chapter 11                                         | 53%                                           | 47%                                                                     | 0%                 |  |
| Chapter 12                                          | 0                                                                  | 1                                                                                 | 1               | Chapter 12                                         |                                               | 100%                                                                    | 0%                 |  |
| Chapter 13                                          | 8,736                                                              | 2,400                                                                             | 11,136          | Chapter 13                                         |                                               | 22%                                                                     | 78%                |  |
| Totals:                                             | 10,850                                                             | 3,405                                                                             | 14,255          | Totals:                                            | 76%                                           | 24%                                                                     | 100%               |  |
|                                                     |                                                                    | 2005 - Dec 3                                                                      |                 |                                                    | % of Filings by Chap. By Div. Chapter % of    |                                                                         |                    |  |
| _                                                   | Memphis                                                            | Jackson                                                                           | Totals          |                                                    | Memphis                                       | Jackson                                                                 | Total Filings      |  |
| Chapter 7                                           | 8,289                                                              | 2,914                                                                             | 11,203          | Chapter 7                                          | 74%                                           | 26%                                                                     | 42%                |  |
| Chapter 9                                           | 0                                                                  | 0                                                                                 | 0               | Chapter 9                                          | 0%                                            | 0%                                                                      | 0%                 |  |
| Chapter 11                                          | 27                                                                 | 26                                                                                | 53              | Chapter 11                                         | 51%                                           | 49%                                                                     | 0%                 |  |
| Chapter 12                                          | 0                                                                  | 0                                                                                 | 0               | Chapter 12                                         |                                               | 0%                                                                      | 0%                 |  |
| Chapter 13                                          | 12,817                                                             | 2,865                                                                             | 15,682          | Chapter 13                                         |                                               | 18%                                                                     | 58%                |  |
| Totals:                                             | 21,133                                                             | 5,805                                                                             | 26,938          | Totals:                                            | 78%                                           | 22%                                                                     | 100%               |  |
| Jan 01, 2004 - Dec 31, 2004                         |                                                                    |                                                                                   |                 |                                                    | % of Filings k                                | y Chap. By Div.                                                         | Chapter % of       |  |
|                                                     | Memphis                                                            | Jackson                                                                           | Totals          |                                                    | Memphis                                       | Jackson                                                                 | Total Filings      |  |
| Chapter 7                                           | 6,333                                                              | 2,503                                                                             | 8,836           | Chapter 7                                          | 72%                                           | 28%                                                                     | 34%                |  |
| Chapter 9                                           | 0                                                                  | 0                                                                                 | 0               | Chapter 9                                          | 0%                                            | 0%                                                                      | 0%                 |  |
| Chapter 11                                          | 25                                                                 | 22                                                                                | 47              | Chapter 11                                         | 53%                                           | 47%                                                                     | 0%                 |  |
| Chapter 12                                          | 0                                                                  | 0                                                                                 | 0               | Chapter 12                                         |                                               | 0%                                                                      | 0%                 |  |
| Chapter 13                                          | 13,619                                                             | 3,215                                                                             | 16,834          | Chapter 13                                         |                                               | 19%                                                                     | 65%                |  |
| Totals:                                             | 19,977                                                             | 5,740                                                                             | 25,717          | Totals:                                            | 78%                                           | 22%                                                                     | 100%               |  |
|                                                     |                                                                    | Over 2006                                                                         |                 |                                                    | • • • • •                                     |                                                                         | 70                 |  |
|                                                     | Memphis                                                            | Jackson                                                                           | Total %         |                                                    |                                               |                                                                         |                    |  |
| Chapter 7                                           | 521                                                                | 332                                                                               | 27.69%          |                                                    | Overall Change                                |                                                                         |                    |  |
| Chapter 9                                           | 0                                                                  | 0                                                                                 | 0.00%           |                                                    | 2007 Over 2006                                |                                                                         |                    |  |
| Chapter 11                                          | -                                                                  |                                                                                   | -5.26%          |                                                    | Both Divisions)                               |                                                                         |                    |  |
| Chapter 12                                          | 6                                                                  | יחו                                                                               |                 |                                                    |                                               |                                                                         |                    |  |
|                                                     | 6<br>0                                                             | (8)<br>0                                                                          |                 | `                                                  | Botti Divisions)                              |                                                                         |                    |  |
| Chapter 13                                          | 0                                                                  | 0                                                                                 | 0.00%           | ,                                                  | -                                             |                                                                         |                    |  |
| Chapter 13 _                                        | 0<br>1,663                                                         | 0<br>486                                                                          | 0.00%<br>19.30% |                                                    | 21.05%                                        |                                                                         |                    |  |
| Chapter 13<br>Totals:                               | 0<br>1,663<br><b>2,190</b>                                         | 0<br>486<br><b>810</b>                                                            | 0.00%           | ,                                                  | 21.05%                                        | 22.2005                                                                 |                    |  |
|                                                     | 0<br>1,663<br><b>2,190</b><br><b>2007 Ove</b>                      | 486<br>810<br>er 2006                                                             | 0.00%<br>19.30% | ,                                                  | 21.05%<br>2007 Ov                             |                                                                         |                    |  |
| Totals:                                             | 0<br>1,663<br>2,190<br>2007 Ove<br>Jackson                         | 0<br>486<br><b>810</b><br>er 2006<br>Total %                                      | 0.00%<br>19.30% |                                                    | 21.05%<br>2007 Ov<br>Memphis                  | Total %                                                                 |                    |  |
| Totals:  Chapter 7                                  | 0<br>1,663<br>2,190<br>2007 Ove<br>Jackson<br>332                  | 0<br>486<br>810<br>er 2006<br>Total %<br>33.67%                                   | 0.00%<br>19.30% | Chapter 7                                          | 21.05%<br>2007 Ov<br>Memphis<br>521           | <b>Total %</b> 24.88%                                                   |                    |  |
| Chapter 7<br>Chapter 9                              | 0<br>1,663<br>2,190<br>2007 Ove<br>Jackson<br>332<br>0             | 0<br>486<br><b>810</b><br>er 2006<br>Total %<br>33.67%<br>0.00%                   | 0.00%<br>19.30% | Chapter 7<br>Chapter 9                             | 21.05%<br>2007 Ov<br>Memphis<br>521<br>0      | <b>Total %</b> 24.88% 0.00%                                             |                    |  |
| Chapter 7<br>Chapter 9<br>Chapter 11                | 0<br>1,663<br>2,190<br>2007 Ove<br>Jackson<br>332<br>0<br>(8)      | 0<br>486<br><b>810</b><br>er <b>2006</b><br>Total %<br>33.67%<br>0.00%<br>-44.44% | 0.00%<br>19.30% | Chapter 7<br>Chapter 9<br>Chapter 11               | 21.05%<br>2007 Ov<br>Memphis<br>521<br>0<br>6 | Total %<br>24.88%<br>0.00%<br>30.00%                                    |                    |  |
| Chapter 7 Chapter 9 Chapter 11 Chapter 12           | 0<br>1,663<br>2,190<br>2007 Ove<br>Jackson<br>332<br>0<br>(8)<br>0 | 0<br>486<br>810<br>er 2006<br>Total %<br>33.67%<br>0.00%<br>-44.44%<br>0.00%      | 0.00%<br>19.30% | Chapter 7<br>Chapter 9<br>Chapter 11<br>Chapter 12 | 21.05%  2007 Ov  Memphis  521  0 6 0          | Total %<br>24.88%<br>0.00%<br>30.00%<br>0.00%                           |                    |  |
| Chapter 7<br>Chapter 9<br>Chapter 11                | 0<br>1,663<br>2,190<br>2007 Ove<br>Jackson<br>332<br>0<br>(8)      | 0<br>486<br><b>810</b><br>er <b>2006</b><br>Total %<br>33.67%<br>0.00%<br>-44.44% | 0.00%<br>19.30% | Chapter 7<br>Chapter 9<br>Chapter 11               | 21.05%  2007 Ov  Memphis  521  0 6 0          | Total %<br>24.88%<br>0.00%<br>30.00%                                    |                    |  |