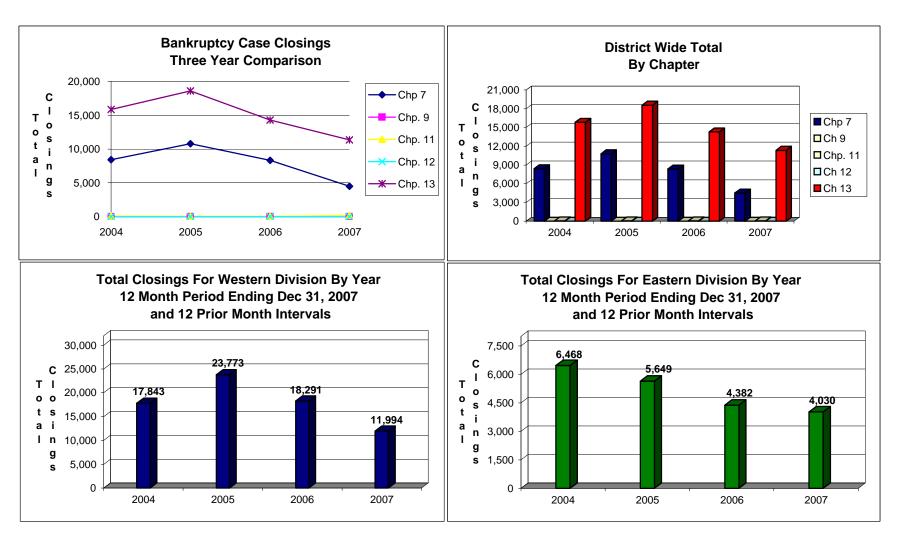

## United States Bankruptcy Court Western District of Tennessee

#### United States Bankruptcy Court Western District of Tennessee

NOTE: Data For Each Year was Calculated Beginning Dec 31, 2007 And Extending Backwards Twelve Months

## UNITED STATES BANKRUPTCY COURT Western District of Tennessee PETITIONS CLOSED FOR TWELVE MONTH PERIODS BY DIVISIONS

|                                                                                                                                                              | Jan 01. 2                                                                                                 | 2007 - Dec                                                                                                     | 31, 2007                                                                        | % of Closings by Chap. By Div. Chapter % of                                                   |                                                                                                               |                                                                |                                                |  |  |
|--------------------------------------------------------------------------------------------------------------------------------------------------------------|-----------------------------------------------------------------------------------------------------------|----------------------------------------------------------------------------------------------------------------|---------------------------------------------------------------------------------|-----------------------------------------------------------------------------------------------|---------------------------------------------------------------------------------------------------------------|----------------------------------------------------------------|------------------------------------------------|--|--|
|                                                                                                                                                              | Memphis                                                                                                   | Jackson                                                                                                        | Totals                                                                          |                                                                                               | Memphis                                                                                                       | Jackson                                                        | Total Closings                                 |  |  |
| Chapter 7                                                                                                                                                    | 3,080                                                                                                     | 1,424                                                                                                          | 4,504                                                                           | Chapter 7                                                                                     | 68%                                                                                                           | 32%                                                            | 28%                                            |  |  |
| Chapter 9                                                                                                                                                    | 0                                                                                                         | 0                                                                                                              | 0                                                                               | Chapter 9                                                                                     | 0%                                                                                                            | 0%                                                             | 0%                                             |  |  |
| Chapter 11                                                                                                                                                   | 152                                                                                                       | 20                                                                                                             | 172                                                                             | Chapter 11                                                                                    | 88%                                                                                                           | 12%                                                            | 1%                                             |  |  |
| Chapter 12                                                                                                                                                   | 0                                                                                                         | 0                                                                                                              | 0                                                                               | Chapter 12                                                                                    | _0%                                                                                                           | 0%                                                             | _0%                                            |  |  |
| Chapter 13                                                                                                                                                   | 8,762                                                                                                     | 2,586                                                                                                          | 11,348                                                                          | Chapter 13                                                                                    | 77%                                                                                                           | 23%                                                            | 71%                                            |  |  |
| Totals:                                                                                                                                                      | 11,994                                                                                                    | 4,030                                                                                                          | 16,024                                                                          | Totals:                                                                                       | 75%                                                                                                           | 25%                                                            | 100%                                           |  |  |
| Jan 01, 2006 - Dec 31, 2006  Memphis Jackson Totals                                                                                                          |                                                                                                           |                                                                                                                |                                                                                 |                                                                                               | % of Closings by Chap. By Div. Chapter % of                                                                   |                                                                |                                                |  |  |
| Chantar 7                                                                                                                                                    | 6,545                                                                                                     | 1,793                                                                                                          | 8,338                                                                           | Chapter 7                                                                                     | Memphis<br>78%                                                                                                | Jackson<br>22%                                                 | Total Closings<br>37%                          |  |  |
| Chapter 7<br>Chapter 9                                                                                                                                       |                                                                                                           | 1,793                                                                                                          |                                                                                 | Chapter 7                                                                                     | 0%                                                                                                            | 0%                                                             | 37%<br>0%                                      |  |  |
| -                                                                                                                                                            | 0<br>34                                                                                                   | 18                                                                                                             | 0<br>52                                                                         | Chapter 9                                                                                     | 65%                                                                                                           | 35%                                                            | 0%                                             |  |  |
| Chapter 11                                                                                                                                                   |                                                                                                           |                                                                                                                |                                                                                 | Chapter 11                                                                                    |                                                                                                               |                                                                | 0%                                             |  |  |
| Chapter 12                                                                                                                                                   | 0                                                                                                         | 0<br>2.574                                                                                                     | 14 202                                                                          | Chapter 12                                                                                    | 0%<br>82%                                                                                                     | 0%<br>18%                                                      | 63%                                            |  |  |
| Chapter 13                                                                                                                                                   | 11,712<br>18,291                                                                                          | 2,571<br>4,382                                                                                                 | 14,283<br>22,673                                                                | Chapter 13                                                                                    | 82%<br>81%                                                                                                    | 18%<br>19%                                                     |                                                |  |  |
| Totals:                                                                                                                                                      |                                                                                                           |                                                                                                                |                                                                                 | Totals:                                                                                       |                                                                                                               |                                                                | 100%                                           |  |  |
| Jan 01, 2005 - Dec 31, 2005                                                                                                                                  |                                                                                                           |                                                                                                                |                                                                                 |                                                                                               | % of Closings by Chap. By Div. Chapter % of Memphis Jackson Total Closings                                    |                                                                |                                                |  |  |
| Chapter 7                                                                                                                                                    | Memphis 8,038                                                                                             | <b>Jackson</b> 2,752                                                                                           | <b>Totals</b> 10,790                                                            | Chapter 7                                                                                     | 74%                                                                                                           | 26%                                                            |                                                |  |  |
| Chapter 9                                                                                                                                                    | 0,036                                                                                                     | 2,732                                                                                                          | 10,790                                                                          | Chapter 9                                                                                     | 0%                                                                                                            | 20%<br>0%                                                      | 37%<br>0%                                      |  |  |
| Chapter 11                                                                                                                                                   | 34                                                                                                        | 29                                                                                                             | 63                                                                              | Chapter 11                                                                                    | 54%                                                                                                           | 46%                                                            | 0%                                             |  |  |
| Chapter 12                                                                                                                                                   | 0                                                                                                         | 1                                                                                                              | 1                                                                               | Chapter 12                                                                                    | 0%                                                                                                            | 100%                                                           | 0%<br>0%                                       |  |  |
| Chapter 12<br>Chapter 13                                                                                                                                     | 15,701                                                                                                    | 2,867                                                                                                          | 18,568                                                                          | Chapter 12<br>Chapter 13                                                                      | 85%                                                                                                           | 15%                                                            | 63%                                            |  |  |
| Totals:                                                                                                                                                      | 23,773                                                                                                    | 5,649                                                                                                          | 29,422                                                                          | Totals:                                                                                       | 81%                                                                                                           | 19%                                                            | 100%                                           |  |  |
| i otais.                                                                                                                                                     | 20,110                                                                                                    | 5,043                                                                                                          | 20,722                                                                          | i otais.                                                                                      | 01/0                                                                                                          | 10/0                                                           | 10070                                          |  |  |
|                                                                                                                                                              | .lan 01 1                                                                                                 | 2004 - Dec                                                                                                     | 31 2004                                                                         |                                                                                               | % of Closings                                                                                                 | by Chap, By Div                                                | . Chapter % of                                 |  |  |
|                                                                                                                                                              | Memphis                                                                                                   | 2004 - Dec<br>Jackson                                                                                          | Totals                                                                          |                                                                                               | Memphis                                                                                                       | by Chap. By Div<br>Jackson                                     | Total Closings                                 |  |  |
| Chapter 7                                                                                                                                                    |                                                                                                           |                                                                                                                |                                                                                 | Chapter 7                                                                                     | Memphis<br>61%                                                                                                | Jackson<br>39%                                                 | Total Closings<br>35%                          |  |  |
| Chapter 7<br>Chapter 9                                                                                                                                       | Memphis 5,111 0                                                                                           | Jackson                                                                                                        | Totals                                                                          | Chapter 7<br>Chapter 9                                                                        | Memphis                                                                                                       | Jackson<br>39%<br>0%                                           | Total Closings<br>35%<br>0%                    |  |  |
|                                                                                                                                                              | Memphis<br>5,111                                                                                          | Jackson<br>3,301                                                                                               | <b>Totals</b> 8,412                                                             |                                                                                               | Memphis<br>61%                                                                                                | Jackson<br>39%                                                 | Total Closings<br>35%<br>0%<br>0%              |  |  |
| Chapter 9                                                                                                                                                    | Memphis 5,111 0                                                                                           | <b>Jackson</b> 3,301 0                                                                                         | <b>Totals</b> 8,412 0                                                           | Chapter 9                                                                                     | Memphis<br>61%<br>0%                                                                                          | Jackson<br>39%<br>0%                                           | Total Closings<br>35%<br>0%                    |  |  |
| Chapter 9<br>Chapter 11                                                                                                                                      | Memphis 5,111 0 29 0 12,703                                                                               | Jackson<br>3,301<br>0<br>48<br>5<br>3,114                                                                      | Totals<br>8,412<br>0<br>77<br>5<br>15,817                                       | Chapter 9<br>Chapter 11                                                                       | Memphis 61% 0% 38% 0% 80%                                                                                     | Jackson<br>39%<br>0%<br>62%<br>100%<br>20%                     | Total Closings<br>35%<br>0%<br>0%<br>0%<br>65% |  |  |
| Chapter 9<br>Chapter 11<br>Chapter 12                                                                                                                        | Memphis<br>5,111<br>0<br>29<br>0                                                                          | <b>Jackson</b> 3,301 0 48 5                                                                                    | Totals<br>8,412<br>0<br>77<br>5                                                 | Chapter 9<br>Chapter 11<br>Chapter 12                                                         | Memphis<br>61%<br>0%<br>38%<br>0%                                                                             | Jackson<br>39%<br>0%<br>62%<br>100%                            | Total Closings<br>35%<br>0%<br>0%<br>0%        |  |  |
| Chapter 9<br>Chapter 11<br>Chapter 12<br>Chapter 13                                                                                                          | Memphis 5,111 0 29 0 12,703 17,843                                                                        | Jackson<br>3,301<br>0<br>48<br>5<br>3,114                                                                      | Totals 8,412 0 77 5 15,817 24,311                                               | Chapter 9<br>Chapter 11<br>Chapter 12<br>Chapter 13                                           | Memphis 61% 0% 38% 0% 80%                                                                                     | Jackson<br>39%<br>0%<br>62%<br>100%<br>20%                     | Total Closings<br>35%<br>0%<br>0%<br>0%<br>65% |  |  |
| Chapter 9<br>Chapter 11<br>Chapter 12<br>Chapter 13                                                                                                          | Memphis 5,111 0 29 0 12,703 17,843                                                                        | 3,301<br>0<br>48<br>5<br>3,114<br>6,468                                                                        | Totals 8,412 0 77 5 15,817 24,311                                               | Chapter 9<br>Chapter 11<br>Chapter 12<br>Chapter 13                                           | Memphis 61% 0% 38% 0% 80%                                                                                     | Jackson<br>39%<br>0%<br>62%<br>100%<br>20%                     | Total Closings<br>35%<br>0%<br>0%<br>0%<br>65% |  |  |
| Chapter 9<br>Chapter 11<br>Chapter 12<br>Chapter 13                                                                                                          | Memphis 5,111 0 29 0 12,703 17,843 200 Memphis                                                            | Jackson 3,301 0 48 5 3,114 6,468 7 Over 200                                                                    | Totals 8,412 0 77 5 15,817 24,311                                               | Chapter 9<br>Chapter 11<br>Chapter 12<br>Chapter 13<br>Totals:                                | Memphis 61% 0% 38% 0% 80%                                                                                     | Jackson<br>39%<br>0%<br>62%<br>100%<br>20%                     | Total Closings<br>35%<br>0%<br>0%<br>0%<br>65% |  |  |
| Chapter 9<br>Chapter 11<br>Chapter 12<br>Chapter 13<br>Totals:                                                                                               | Memphis 5,111 0 29 0 12,703 17,843                                                                        | Jackson 3,301 0 48 5 3,114 6,468 7 Over 200 Jackson                                                            | Totals 8,412 0 77 5 15,817 24,311                                               | Chapter 9<br>Chapter 11<br>Chapter 12<br>Chapter 13<br>Totals:                                | Memphis 61% 0% 38% 0% 80% 73%                                                                                 | Jackson<br>39%<br>0%<br>62%<br>100%<br>20%                     | Total Closings<br>35%<br>0%<br>0%<br>0%<br>65% |  |  |
| Chapter 9 Chapter 11 Chapter 12 Chapter 13 Totals: Chapter 7                                                                                                 | Memphis 5,111 0 29 0 12,703 17,843 200 Memphis (3,465)                                                    | Jackson 3,301 0 48 5 3,114 6,468 7 Over 200 Jackson (369)                                                      | Totals  8,412 0 77 5 15,817 24,311 6 Total % -45.98%                            | Chapter 9<br>Chapter 11<br>Chapter 12<br>Chapter 13<br>Totals:                                | Memphis 61% 0% 38% 0% 80% 73%  verall Change                                                                  | Jackson<br>39%<br>0%<br>62%<br>100%<br>20%                     | Total Closings<br>35%<br>0%<br>0%<br>0%<br>65% |  |  |
| Chapter 9 Chapter 11 Chapter 12 Chapter 13 Totals:  Chapter 7 Chapter 9                                                                                      | Memphis 5,111 0 29 0 12,703 17,843 200 Memphis (3,465) 0                                                  | Jackson 3,301 0 48 5 3,114 6,468 7 Over 200 Jackson (369) 0                                                    | Totals 8,412 0 77 5 15,817 24,311 6 Total % -45.98% 0.00%                       | Chapter 9<br>Chapter 11<br>Chapter 12<br>Chapter 13<br>Totals:                                | Memphis 61% 0% 38% 0% 80% 73%  verall Change 007 Over 2006                                                    | Jackson<br>39%<br>0%<br>62%<br>100%<br>20%                     | Total Closings<br>35%<br>0%<br>0%<br>0%<br>65% |  |  |
| Chapter 9 Chapter 11 Chapter 12 Chapter 13 Totals:  Chapter 7 Chapter 9 Chapter 11                                                                           | Memphis 5,111 0 29 0 12,703 17,843 200 Memphis (3,465) 0 118                                              | Jackson  3,301 0 48 5 3,114 6,468  7 Over 200 Jackson (369) 0 2                                                | Totals 8,412 0 77 5 15,817 24,311 6 Total % -45.98% 0.00% 230.77%               | Chapter 9<br>Chapter 11<br>Chapter 12<br>Chapter 13<br>Totals:                                | Memphis 61% 0% 38% 0% 80% 73%  verall Change 007 Over 2006                                                    | Jackson<br>39%<br>0%<br>62%<br>100%<br>20%                     | Total Closings<br>35%<br>0%<br>0%<br>0%<br>65% |  |  |
| Chapter 9 Chapter 11 Chapter 12 Chapter 13 Totals:  Chapter 7 Chapter 9 Chapter 11 Chapter 12                                                                | Memphis 5,111 0 29 0 12,703 17,843 200 Memphis (3,465) 0 118 0                                            | Jackson 3,301 0 48 5 3,114 6,468 7 Over 200 Jackson (369) 0 2 0                                                | Totals 8,412 0 77 5 15,817 24,311 6 Total % -45.98% 0.00% 230.77% 0.00%         | Chapter 9<br>Chapter 11<br>Chapter 12<br>Chapter 13<br>Totals:                                | Memphis 61% 0% 38% 0% 80% 73%  verall Change 007 Over 2006 oth Divisions)                                     | Jackson<br>39%<br>0%<br>62%<br>100%<br>20%                     | Total Closings<br>35%<br>0%<br>0%<br>0%<br>65% |  |  |
| Chapter 9 Chapter 11 Chapter 12 Chapter 13 Totals:  Chapter 7 Chapter 9 Chapter 11 Chapter 12 Chapter 12 Chapter 13                                          | Memphis 5,111 0 29 0 12,703 17,843 200 Memphis (3,465) 0 118 0 (2,950)                                    | Jackson 3,301 0 48 5 3,114 6,468 7 Over 200 Jackson (369) 0 2 0 15 (352)                                       | Totals 8,412 0 77 5 15,817 24,311 6 Total % -45.98% 0.00% 230.77% 0.00% -20.55% | Chapter 9<br>Chapter 11<br>Chapter 12<br>Chapter 13<br>Totals:                                | Memphis 61% 0% 38% 0% 80% 73%  verall Change 007 Over 2006 oth Divisions)                                     | Jackson<br>39%<br>0%<br>62%<br>100%<br>20%<br>27%              | Total Closings<br>35%<br>0%<br>0%<br>0%<br>65% |  |  |
| Chapter 9 Chapter 11 Chapter 12 Chapter 13 Totals:  Chapter 7 Chapter 9 Chapter 11 Chapter 12 Chapter 12 Chapter 13                                          | Memphis 5,111 0 29 0 12,703 17,843  200 Memphis (3,465) 0 118 0 (2,950) (6,297)                           | Jackson 3,301 0 48 5 3,114 6,468 7 Over 200 Jackson (369) 0 2 0 15 (352)                                       | Totals 8,412 0 77 5 15,817 24,311 6 Total % -45.98% 0.00% 230.77% 0.00% -20.55% | Chapter 9<br>Chapter 11<br>Chapter 12<br>Chapter 13<br>Totals:                                | Memphis 61% 0% 38% 0% 80% 73%  verall Change 007 Over 2006 oth Divisions) -29.33%                             | Jackson<br>39%<br>0%<br>62%<br>100%<br>20%<br>27%              | Total Closings<br>35%<br>0%<br>0%<br>0%<br>65% |  |  |
| Chapter 9 Chapter 11 Chapter 12 Chapter 13 Totals:  Chapter 7 Chapter 9 Chapter 11 Chapter 12 Chapter 12 Chapter 13                                          | Memphis 5,111 0 29 0 12,703 17,843 200 Memphis (3,465) 0 118 0 (2,950) (6,297) 2007 Ove                   | Jackson 3,301 0 48 5 3,114 6,468 7 Over 200 Jackson (369) 0 2 0 15 (352)                                       | Totals 8,412 0 77 5 15,817 24,311 6 Total % -45.98% 0.00% 230.77% 0.00% -20.55% | Chapter 9<br>Chapter 11<br>Chapter 12<br>Chapter 13<br>Totals:                                | Memphis 61% 0% 38% 0% 80% 73%  verall Change 007 Over 2006 oth Divisions) -29.33%                             | Jackson<br>39%<br>0%<br>62%<br>100%<br>20%<br>27%              | Total Closings<br>35%<br>0%<br>0%<br>0%<br>65% |  |  |
| Chapter 9 Chapter 11 Chapter 12 Chapter 13 Totals:  Chapter 7 Chapter 9 Chapter 11 Chapter 12 Chapter 13 Totals:                                             | Memphis 5,111 0 29 0 12,703 17,843 200 Memphis (3,465) 0 118 0 (2,950) (6,297) 2007 Ove Jackson (369) 0   | Jackson 3,301 0 48 5 3,114 6,468 7 Over 200 Jackson (369) 0 2 0 15 (352) er 2006 Total % -20.58% 0.00%         | Totals 8,412 0 77 5 15,817 24,311 6 Total % -45.98% 0.00% 230.77% 0.00% -20.55% | Chapter 9 Chapter 11 Chapter 12 Chapter 13 Totals:                                            | Memphis 61% 0% 38% 0% 80% 73%  verall Change 007 Over 2006 oth Divisions) -29.33%  2007 Ove Memphis (3,465) 0 | Jackson                                                        | Total Closings<br>35%<br>0%<br>0%<br>0%<br>65% |  |  |
| Chapter 9 Chapter 11 Chapter 12 Chapter 13 Totals:  Chapter 7 Chapter 9 Chapter 11 Chapter 12 Chapter 13 Totals:  Chapter 9 Chapter 19 Chapter 19 Chapter 11 | Memphis 5,111 0 29 0 12,703 17,843 200 Memphis (3,465) 0 118 0 (2,950) (6,297) 2007 Ove Jackson (369) 0 2 | Jackson  3,301 0 48 5 3,114 6,468 7 Over 200 Jackson (369) 0 2 0 15 (352) er 2006 Total % -20.58% 0.00% 11.11% | Totals 8,412 0 77 5 15,817 24,311 6 Total % -45.98% 0.00% 230.77% 0.00% -20.55% | Chapter 9 Chapter 11 Chapter 12 Chapter 13 Totals:  Or 20 (B)  Chapter 7 Chapter 9 Chapter 11 | Memphis 61% 0% 38% 0% 80% 73%  verall Change 007 Over 2006 oth Divisions) -29.33%  2007 Ove Memphis (3,465)   | 39% 0% 62% 100% 20% 27%  Pr 2006 Total % -52.94% 0.00% 347.06% | Total Closings<br>35%<br>0%<br>0%<br>0%<br>65% |  |  |
| Chapter 9 Chapter 11 Chapter 12 Chapter 13 Totals:  Chapter 7 Chapter 9 Chapter 11 Chapter 12 Chapter 13 Totals:  Chapter 7 Chapter 9 Chapter 9 Chapter 9    | Memphis 5,111 0 29 0 12,703 17,843 200 Memphis (3,465) 0 118 0 (2,950) (6,297) 2007 Ove Jackson (369) 0   | Jackson 3,301 0 48 5 3,114 6,468 7 Over 200 Jackson (369) 0 2 0 15 (352) er 2006 Total % -20.58% 0.00%         | Totals 8,412 0 77 5 15,817 24,311 6 Total % -45.98% 0.00% 230.77% 0.00% -20.55% | Chapter 9 Chapter 11 Chapter 12 Chapter 13 Totals:  Or 20 (B)  Chapter 7 Chapter 9            | Memphis 61% 0% 38% 0% 80% 73%  verall Change 007 Over 2006 oth Divisions) -29.33%  2007 Ove Memphis (3,465) 0 | 39% 0% 62% 100% 20% 27%  Pr 2006 Total % -52.94% 0.00%         | Total Closings<br>35%<br>0%<br>0%<br>0%<br>65% |  |  |