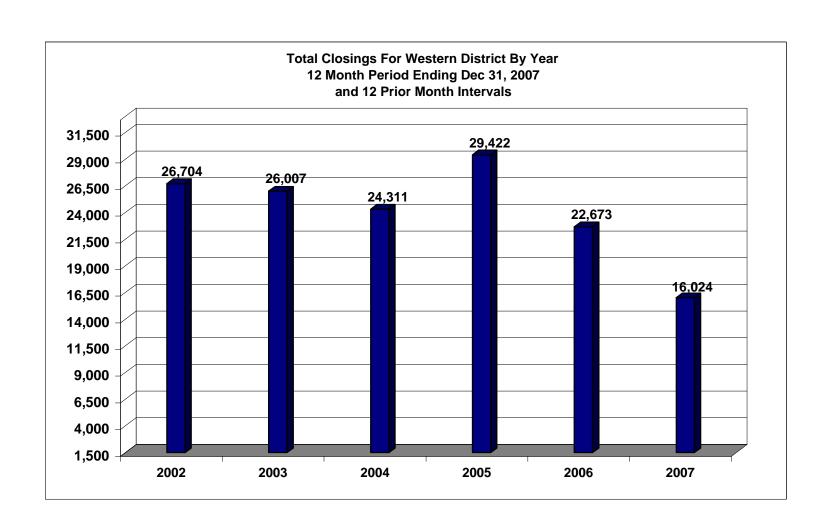

## UNITED STATES BANKRUPTCY COURT Western District of Tennessee PETITIONS CLOSED FOR TWELVE MONTH PERIODS BY DIVISIONS

|                                                                                                                                                              | Jan 01. 2                                                                                                 | 2007 - Dec                                                                                                     | 31, 2007                                                                        | % of Closings by Chap. By Div. Chapter % of                                                   |                                                                                                               |                                                                |                                                |  |  |
|--------------------------------------------------------------------------------------------------------------------------------------------------------------|-----------------------------------------------------------------------------------------------------------|----------------------------------------------------------------------------------------------------------------|---------------------------------------------------------------------------------|-----------------------------------------------------------------------------------------------|---------------------------------------------------------------------------------------------------------------|----------------------------------------------------------------|------------------------------------------------|--|--|
|                                                                                                                                                              | Memphis                                                                                                   | Jackson                                                                                                        | Totals                                                                          |                                                                                               | Memphis                                                                                                       | Jackson                                                        | Total Closings                                 |  |  |
| Chapter 7                                                                                                                                                    | 3,080                                                                                                     | 1,424                                                                                                          | 4,504                                                                           | Chapter 7                                                                                     | 68%                                                                                                           | 32%                                                            | 28%                                            |  |  |
| Chapter 9                                                                                                                                                    | 0                                                                                                         | 0                                                                                                              | 0                                                                               | Chapter 9                                                                                     | 0%                                                                                                            | 0%                                                             | 0%                                             |  |  |
| Chapter 11                                                                                                                                                   | 152                                                                                                       | 20                                                                                                             | 172                                                                             | Chapter 11                                                                                    | 88%                                                                                                           | 12%                                                            | 1%                                             |  |  |
| Chapter 12                                                                                                                                                   | 0                                                                                                         | 0                                                                                                              | 0                                                                               | Chapter 12                                                                                    | _0%                                                                                                           | 0%                                                             | _0%                                            |  |  |
| Chapter 13                                                                                                                                                   | 8,762                                                                                                     | 2,586                                                                                                          | 11,348                                                                          | Chapter 13                                                                                    | 77%                                                                                                           | 23%                                                            | 71%                                            |  |  |
| Totals:                                                                                                                                                      | 11,994                                                                                                    | 4,030                                                                                                          | 16,024                                                                          | Totals:                                                                                       | 75%                                                                                                           | 25%                                                            | 100%                                           |  |  |
| Jan 01, 2006 - Dec 31, 2006  Memphis Jackson Totals                                                                                                          |                                                                                                           |                                                                                                                |                                                                                 |                                                                                               | % of Closings by Chap. By Div. Chapter % of                                                                   |                                                                |                                                |  |  |
| Chantar 7                                                                                                                                                    | 6,545                                                                                                     | 1,793                                                                                                          | 8,338                                                                           | Chapter 7                                                                                     | Memphis<br>78%                                                                                                | Jackson<br>22%                                                 | Total Closings<br>37%                          |  |  |
| Chapter 7<br>Chapter 9                                                                                                                                       |                                                                                                           | 1,793                                                                                                          |                                                                                 | Chapter 7                                                                                     | 0%                                                                                                            | 0%                                                             | 37%<br>0%                                      |  |  |
| -                                                                                                                                                            | 0<br>34                                                                                                   | 18                                                                                                             | 0<br>52                                                                         | Chapter 9                                                                                     | 65%                                                                                                           | 35%                                                            | 0%                                             |  |  |
| Chapter 11                                                                                                                                                   |                                                                                                           |                                                                                                                |                                                                                 | Chapter 11                                                                                    |                                                                                                               |                                                                | 0%                                             |  |  |
| Chapter 12                                                                                                                                                   | 0                                                                                                         | 0<br>2.574                                                                                                     | 14 202                                                                          | Chapter 12                                                                                    | 0%<br>82%                                                                                                     | 0%<br>18%                                                      | 63%                                            |  |  |
| Chapter 13                                                                                                                                                   | 11,712<br>18,291                                                                                          | 2,571<br>4,382                                                                                                 | 14,283<br>22,673                                                                | Chapter 13                                                                                    | 82%<br>81%                                                                                                    | 18%<br>19%                                                     |                                                |  |  |
| Totals:                                                                                                                                                      |                                                                                                           |                                                                                                                |                                                                                 | Totals:                                                                                       |                                                                                                               |                                                                | 100%                                           |  |  |
| Jan 01, 2005 - Dec 31, 2005                                                                                                                                  |                                                                                                           |                                                                                                                |                                                                                 |                                                                                               | % of Closings by Chap. By Div. Chapter % of Memphis Jackson Total Closings                                    |                                                                |                                                |  |  |
| Chapter 7                                                                                                                                                    | Memphis 8,038                                                                                             | <b>Jackson</b> 2,752                                                                                           | <b>Totals</b> 10,790                                                            | Chapter 7                                                                                     | 74%                                                                                                           | 26%                                                            |                                                |  |  |
| Chapter 9                                                                                                                                                    | 0,036                                                                                                     | 2,732                                                                                                          | 10,790                                                                          | Chapter 9                                                                                     | 0%                                                                                                            | 20%<br>0%                                                      | 37%<br>0%                                      |  |  |
| Chapter 11                                                                                                                                                   | 34                                                                                                        | 29                                                                                                             | 63                                                                              | Chapter 11                                                                                    | 54%                                                                                                           | 46%                                                            | 0%                                             |  |  |
| Chapter 12                                                                                                                                                   | 0                                                                                                         | 1                                                                                                              | 1                                                                               | Chapter 12                                                                                    | 0%                                                                                                            | 100%                                                           | 0%<br>0%                                       |  |  |
| Chapter 12<br>Chapter 13                                                                                                                                     | 15,701                                                                                                    | 2,867                                                                                                          | 18,568                                                                          | Chapter 12<br>Chapter 13                                                                      | 85%                                                                                                           | 15%                                                            | 63%                                            |  |  |
| Totals:                                                                                                                                                      | 23,773                                                                                                    | 5,649                                                                                                          | 29,422                                                                          | Totals:                                                                                       | 81%                                                                                                           | 19%                                                            | 100%                                           |  |  |
| i otais.                                                                                                                                                     | 20,110                                                                                                    | 5,043                                                                                                          | 20,722                                                                          | i otais.                                                                                      | 01/0                                                                                                          | 10/0                                                           | 10070                                          |  |  |
|                                                                                                                                                              | .lan 01 1                                                                                                 | 2004 - Dec                                                                                                     | 31 2004                                                                         |                                                                                               | % of Closings                                                                                                 | by Chap, By Div                                                | . Chapter % of                                 |  |  |
|                                                                                                                                                              | Memphis                                                                                                   | 2004 - Dec<br>Jackson                                                                                          | Totals                                                                          |                                                                                               | Memphis                                                                                                       | by Chap. By Div<br>Jackson                                     | Total Closings                                 |  |  |
| Chapter 7                                                                                                                                                    |                                                                                                           |                                                                                                                |                                                                                 | Chapter 7                                                                                     | Memphis<br>61%                                                                                                | Jackson<br>39%                                                 | Total Closings<br>35%                          |  |  |
| Chapter 7<br>Chapter 9                                                                                                                                       | Memphis 5,111 0                                                                                           | Jackson                                                                                                        | Totals                                                                          | Chapter 7<br>Chapter 9                                                                        | Memphis                                                                                                       | Jackson<br>39%<br>0%                                           | Total Closings<br>35%<br>0%                    |  |  |
|                                                                                                                                                              | Memphis<br>5,111                                                                                          | Jackson<br>3,301                                                                                               | <b>Totals</b> 8,412                                                             |                                                                                               | Memphis<br>61%                                                                                                | Jackson<br>39%                                                 | Total Closings<br>35%<br>0%<br>0%              |  |  |
| Chapter 9                                                                                                                                                    | Memphis 5,111 0                                                                                           | <b>Jackson</b> 3,301 0                                                                                         | <b>Totals</b> 8,412 0                                                           | Chapter 9                                                                                     | Memphis<br>61%<br>0%                                                                                          | Jackson<br>39%<br>0%                                           | Total Closings<br>35%<br>0%                    |  |  |
| Chapter 9<br>Chapter 11                                                                                                                                      | Memphis 5,111 0 29 0 12,703                                                                               | Jackson<br>3,301<br>0<br>48<br>5<br>3,114                                                                      | Totals<br>8,412<br>0<br>77<br>5<br>15,817                                       | Chapter 9<br>Chapter 11                                                                       | Memphis 61% 0% 38% 0% 80%                                                                                     | Jackson<br>39%<br>0%<br>62%<br>100%<br>20%                     | Total Closings<br>35%<br>0%<br>0%<br>0%<br>65% |  |  |
| Chapter 9<br>Chapter 11<br>Chapter 12                                                                                                                        | Memphis<br>5,111<br>0<br>29<br>0                                                                          | <b>Jackson</b> 3,301 0 48 5                                                                                    | Totals<br>8,412<br>0<br>77<br>5                                                 | Chapter 9<br>Chapter 11<br>Chapter 12                                                         | Memphis<br>61%<br>0%<br>38%<br>0%                                                                             | Jackson<br>39%<br>0%<br>62%<br>100%                            | Total Closings<br>35%<br>0%<br>0%<br>0%        |  |  |
| Chapter 9<br>Chapter 11<br>Chapter 12<br>Chapter 13                                                                                                          | Memphis 5,111 0 29 0 12,703 17,843                                                                        | Jackson<br>3,301<br>0<br>48<br>5<br>3,114                                                                      | Totals 8,412 0 77 5 15,817 24,311                                               | Chapter 9<br>Chapter 11<br>Chapter 12<br>Chapter 13                                           | Memphis 61% 0% 38% 0% 80%                                                                                     | Jackson<br>39%<br>0%<br>62%<br>100%<br>20%                     | Total Closings<br>35%<br>0%<br>0%<br>0%<br>65% |  |  |
| Chapter 9<br>Chapter 11<br>Chapter 12<br>Chapter 13                                                                                                          | Memphis 5,111 0 29 0 12,703 17,843                                                                        | 3,301<br>0<br>48<br>5<br>3,114<br>6,468                                                                        | Totals 8,412 0 77 5 15,817 24,311                                               | Chapter 9<br>Chapter 11<br>Chapter 12<br>Chapter 13                                           | Memphis 61% 0% 38% 0% 80%                                                                                     | Jackson<br>39%<br>0%<br>62%<br>100%<br>20%                     | Total Closings<br>35%<br>0%<br>0%<br>0%<br>65% |  |  |
| Chapter 9<br>Chapter 11<br>Chapter 12<br>Chapter 13                                                                                                          | Memphis 5,111 0 29 0 12,703 17,843 200 Memphis                                                            | Jackson 3,301 0 48 5 3,114 6,468 7 Over 200                                                                    | Totals 8,412 0 77 5 15,817 24,311                                               | Chapter 9<br>Chapter 11<br>Chapter 12<br>Chapter 13<br>Totals:                                | Memphis 61% 0% 38% 0% 80%                                                                                     | Jackson<br>39%<br>0%<br>62%<br>100%<br>20%                     | Total Closings<br>35%<br>0%<br>0%<br>0%<br>65% |  |  |
| Chapter 9<br>Chapter 11<br>Chapter 12<br>Chapter 13<br>Totals:                                                                                               | Memphis 5,111 0 29 0 12,703 17,843                                                                        | Jackson 3,301 0 48 5 3,114 6,468 7 Over 200 Jackson                                                            | Totals 8,412 0 77 5 15,817 24,311                                               | Chapter 9<br>Chapter 11<br>Chapter 12<br>Chapter 13<br>Totals:                                | Memphis 61% 0% 38% 0% 80% 73%                                                                                 | Jackson<br>39%<br>0%<br>62%<br>100%<br>20%                     | Total Closings<br>35%<br>0%<br>0%<br>0%<br>65% |  |  |
| Chapter 9 Chapter 11 Chapter 12 Chapter 13 Totals: Chapter 7                                                                                                 | Memphis 5,111 0 29 0 12,703 17,843 200 Memphis (3,465)                                                    | Jackson 3,301 0 48 5 3,114 6,468 7 Over 200 Jackson (369)                                                      | Totals  8,412 0 77 5 15,817 24,311 6 Total % -45.98%                            | Chapter 9<br>Chapter 11<br>Chapter 12<br>Chapter 13<br>Totals:                                | Memphis 61% 0% 38% 0% 80% 73%  verall Change                                                                  | Jackson<br>39%<br>0%<br>62%<br>100%<br>20%                     | Total Closings<br>35%<br>0%<br>0%<br>0%<br>65% |  |  |
| Chapter 9 Chapter 11 Chapter 12 Chapter 13 Totals:  Chapter 7 Chapter 9                                                                                      | Memphis 5,111 0 29 0 12,703 17,843 200 Memphis (3,465) 0                                                  | Jackson 3,301 0 48 5 3,114 6,468 7 Over 200 Jackson (369) 0                                                    | Totals 8,412 0 77 5 15,817 24,311 6 Total % -45.98% 0.00%                       | Chapter 9<br>Chapter 11<br>Chapter 12<br>Chapter 13<br>Totals:                                | Memphis 61% 0% 38% 0% 80% 73%  verall Change 007 Over 2006                                                    | Jackson<br>39%<br>0%<br>62%<br>100%<br>20%                     | Total Closings<br>35%<br>0%<br>0%<br>0%<br>65% |  |  |
| Chapter 9 Chapter 11 Chapter 12 Chapter 13 Totals:  Chapter 7 Chapter 9 Chapter 11                                                                           | Memphis 5,111 0 29 0 12,703 17,843 200 Memphis (3,465) 0 118                                              | Jackson  3,301 0 48 5 3,114 6,468  7 Over 200 Jackson (369) 0 2                                                | Totals 8,412 0 77 5 15,817 24,311 6 Total % -45.98% 0.00% 230.77%               | Chapter 9<br>Chapter 11<br>Chapter 12<br>Chapter 13<br>Totals:                                | Memphis 61% 0% 38% 0% 80% 73%  verall Change 007 Over 2006                                                    | Jackson<br>39%<br>0%<br>62%<br>100%<br>20%                     | Total Closings<br>35%<br>0%<br>0%<br>0%<br>65% |  |  |
| Chapter 9 Chapter 11 Chapter 12 Chapter 13 Totals:  Chapter 7 Chapter 9 Chapter 11 Chapter 12                                                                | Memphis 5,111 0 29 0 12,703 17,843 200 Memphis (3,465) 0 118 0                                            | Jackson 3,301 0 48 5 3,114 6,468 7 Over 200 Jackson (369) 0 2 0                                                | Totals 8,412 0 77 5 15,817 24,311 6 Total % -45.98% 0.00% 230.77% 0.00%         | Chapter 9<br>Chapter 11<br>Chapter 12<br>Chapter 13<br>Totals:                                | Memphis 61% 0% 38% 0% 80% 73%  verall Change 007 Over 2006 oth Divisions)                                     | Jackson<br>39%<br>0%<br>62%<br>100%<br>20%                     | Total Closings<br>35%<br>0%<br>0%<br>0%<br>65% |  |  |
| Chapter 9 Chapter 11 Chapter 12 Chapter 13 Totals:  Chapter 7 Chapter 9 Chapter 11 Chapter 12 Chapter 12 Chapter 13                                          | Memphis 5,111 0 29 0 12,703 17,843 200 Memphis (3,465) 0 118 0 (2,950)                                    | Jackson 3,301 0 48 5 3,114 6,468 7 Over 200 Jackson (369) 0 2 0 15 (352)                                       | Totals 8,412 0 77 5 15,817 24,311 6 Total % -45.98% 0.00% 230.77% 0.00% -20.55% | Chapter 9<br>Chapter 11<br>Chapter 12<br>Chapter 13<br>Totals:                                | Memphis 61% 0% 38% 0% 80% 73%  verall Change 007 Over 2006 oth Divisions)                                     | Jackson<br>39%<br>0%<br>62%<br>100%<br>20%<br>27%              | Total Closings<br>35%<br>0%<br>0%<br>0%<br>65% |  |  |
| Chapter 9 Chapter 11 Chapter 12 Chapter 13 Totals:  Chapter 7 Chapter 9 Chapter 11 Chapter 12 Chapter 12 Chapter 13                                          | Memphis 5,111 0 29 0 12,703 17,843  200 Memphis (3,465) 0 118 0 (2,950) (6,297)                           | Jackson 3,301 0 48 5 3,114 6,468 7 Over 200 Jackson (369) 0 2 0 15 (352)                                       | Totals 8,412 0 77 5 15,817 24,311 6 Total % -45.98% 0.00% 230.77% 0.00% -20.55% | Chapter 9<br>Chapter 11<br>Chapter 12<br>Chapter 13<br>Totals:                                | Memphis 61% 0% 38% 0% 80% 73%  verall Change 007 Over 2006 oth Divisions) -29.33%                             | Jackson<br>39%<br>0%<br>62%<br>100%<br>20%<br>27%              | Total Closings<br>35%<br>0%<br>0%<br>0%<br>65% |  |  |
| Chapter 9 Chapter 11 Chapter 12 Chapter 13 Totals:  Chapter 7 Chapter 9 Chapter 11 Chapter 12 Chapter 12 Chapter 13                                          | Memphis 5,111 0 29 0 12,703 17,843 200 Memphis (3,465) 0 118 0 (2,950) (6,297) 2007 Ove                   | Jackson 3,301 0 48 5 3,114 6,468 7 Over 200 Jackson (369) 0 2 0 15 (352)                                       | Totals 8,412 0 77 5 15,817 24,311 6 Total % -45.98% 0.00% 230.77% 0.00% -20.55% | Chapter 9<br>Chapter 11<br>Chapter 12<br>Chapter 13<br>Totals:                                | Memphis 61% 0% 38% 0% 80% 73%  verall Change 007 Over 2006 oth Divisions) -29.33%                             | Jackson<br>39%<br>0%<br>62%<br>100%<br>20%<br>27%              | Total Closings<br>35%<br>0%<br>0%<br>0%<br>65% |  |  |
| Chapter 9 Chapter 11 Chapter 12 Chapter 13 Totals:  Chapter 7 Chapter 9 Chapter 11 Chapter 12 Chapter 13 Totals:                                             | Memphis 5,111 0 29 0 12,703 17,843 200 Memphis (3,465) 0 118 0 (2,950) (6,297) 2007 Ove Jackson (369) 0   | Jackson 3,301 0 48 5 3,114 6,468 7 Over 200 Jackson (369) 0 2 0 15 (352) er 2006 Total % -20.58% 0.00%         | Totals 8,412 0 77 5 15,817 24,311 6 Total % -45.98% 0.00% 230.77% 0.00% -20.55% | Chapter 9 Chapter 11 Chapter 12 Chapter 13 Totals:                                            | Memphis 61% 0% 38% 0% 80% 73%  verall Change 007 Over 2006 oth Divisions) -29.33%  2007 Ove Memphis (3,465) 0 | Jackson                                                        | Total Closings<br>35%<br>0%<br>0%<br>0%<br>65% |  |  |
| Chapter 9 Chapter 11 Chapter 12 Chapter 13 Totals:  Chapter 7 Chapter 9 Chapter 11 Chapter 12 Chapter 13 Totals:  Chapter 9 Chapter 19 Chapter 19 Chapter 11 | Memphis 5,111 0 29 0 12,703 17,843 200 Memphis (3,465) 0 118 0 (2,950) (6,297) 2007 Ove Jackson (369) 0 2 | Jackson  3,301 0 48 5 3,114 6,468 7 Over 200 Jackson (369) 0 2 0 15 (352) er 2006 Total % -20.58% 0.00% 11.11% | Totals 8,412 0 77 5 15,817 24,311 6 Total % -45.98% 0.00% 230.77% 0.00% -20.55% | Chapter 9 Chapter 11 Chapter 12 Chapter 13 Totals:  Or 20 (B)  Chapter 7 Chapter 9 Chapter 11 | Memphis 61% 0% 38% 0% 80% 73%  verall Change 007 Over 2006 oth Divisions) -29.33%  2007 Ove Memphis (3,465)   | 39% 0% 62% 100% 20% 27%  Pr 2006 Total % -52.94% 0.00% 347.06% | Total Closings<br>35%<br>0%<br>0%<br>0%<br>65% |  |  |
| Chapter 9 Chapter 11 Chapter 12 Chapter 13 Totals:  Chapter 7 Chapter 9 Chapter 11 Chapter 12 Chapter 13 Totals:  Chapter 7 Chapter 9 Chapter 9 Chapter 9    | Memphis 5,111 0 29 0 12,703 17,843 200 Memphis (3,465) 0 118 0 (2,950) (6,297) 2007 Ove Jackson (369) 0   | Jackson 3,301 0 48 5 3,114 6,468 7 Over 200 Jackson (369) 0 2 0 15 (352) er 2006 Total % -20.58% 0.00%         | Totals 8,412 0 77 5 15,817 24,311 6 Total % -45.98% 0.00% 230.77% 0.00% -20.55% | Chapter 9 Chapter 11 Chapter 12 Chapter 13 Totals:  Or 20 (B)  Chapter 7 Chapter 9            | Memphis 61% 0% 38% 0% 80% 73%  verall Change 007 Over 2006 oth Divisions) -29.33%  2007 Ove Memphis (3,465) 0 | 39% 0% 62% 100% 20% 27%  Pr 2006 Total % -52.94% 0.00%         | Total Closings<br>35%<br>0%<br>0%<br>0%<br>65% |  |  |

#### United States Bankruptcy Court Western District of Tennessee

NOTE: Data For Each Year was Calculated Beginning Dec 31, 2007 And Extending Backwards Twelve Months