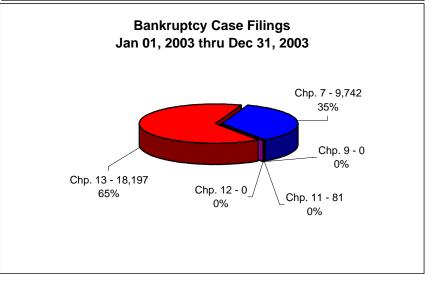

# UNITED STATES BANKRUPTCY COURT Western District of Tennessee PETITIONS FILED FOR TWELVE MONTH PERIODS BY DIVISIONS

|                                                                             | lan 04 - 2                                                                         | 2006 - Dec 3                                                                                 | 21 2006                       |                                                    | % of Eilings b                               | y Chap. By Div.                                | Chanter % of  |
|-----------------------------------------------------------------------------|------------------------------------------------------------------------------------|----------------------------------------------------------------------------------------------|-------------------------------|----------------------------------------------------|----------------------------------------------|------------------------------------------------|---------------|
|                                                                             | Memphis                                                                            | Jackson                                                                                      | Totals                        |                                                    | Memphis                                      | Jackson                                        | Total Filings |
| Chapter 7                                                                   | 1,953                                                                              | 924                                                                                          | 2,877                         | Chapter 7                                          | 68%                                          | 32%                                            | 20%           |
| Chapter 9                                                                   | 0                                                                                  | 0                                                                                            | 2,077                         | Chapter 9                                          | 0%                                           | 0%                                             | 0%            |
| Chapter 11                                                                  | 25                                                                                 | 19                                                                                           | 44                            | Chapter 11                                         | 57%                                          | 43%                                            | 0%            |
| Chapter 12                                                                  | 0                                                                                  | 1                                                                                            | `1 l                          | Chapter 12                                         | 0%                                           | 100%                                           | 0%            |
| Chapter 13                                                                  | 8,872                                                                              | 2,458                                                                                        | 11,330                        | Chapter 13                                         | 78%                                          | 22%                                            | 79%           |
| Totals:                                                                     | 10,850                                                                             | 3,402                                                                                        | 14,252                        | Totals:                                            | 76%                                          | 24%                                            | 100%          |
|                                                                             | Jan 01, 2                                                                          | 2005 - Dec 3                                                                                 | 31, 2005                      |                                                    | % of Filings k                               | y Chap. By Div.                                | Chapter % of  |
|                                                                             | Memphis                                                                            | Jackson                                                                                      | Totals                        |                                                    | Memphis                                      | Jackson                                        | Total Filings |
| Chapter 7                                                                   | 8,139                                                                              | 2,856                                                                                        | 10,995                        | Chapter 7                                          | 74%                                          | 26%                                            | 41%           |
| Chapter 9                                                                   | 0                                                                                  | 0                                                                                            | 0                             | Chapter 9                                          | 0%                                           | 0%                                             | 0%            |
| Chapter 11                                                                  | 27                                                                                 | 28                                                                                           | 55                            | Chapter 11                                         | 49%                                          | 51%                                            | 0%            |
| Chapter 12                                                                  | 0                                                                                  | 0                                                                                            | 0                             | Chapter 12                                         | 0%                                           | 0%                                             | 0%            |
| Chapter 13                                                                  | 12,967                                                                             | 2,921                                                                                        | 15,888                        | Chapter 13                                         | 82%                                          | 18%                                            | 59%           |
| Totals:                                                                     | 21,133                                                                             | 5,805                                                                                        | 26,938                        | Totals:                                            | 78%                                          | 22%                                            | 100%          |
|                                                                             | Jan 01, 2004 - Dec 31, 2004                                                        |                                                                                              |                               |                                                    | % of Filings by                              | Chapter % of                                   |               |
|                                                                             | Memphis                                                                            | Jackson                                                                                      | Totals                        |                                                    | Memphis                                      | Jackson                                        | Total Filings |
| Chapter 7                                                                   | 6,221                                                                              | 2,472                                                                                        | 8,693                         | Chapter 7                                          | 72%                                          | 28%                                            | 34%           |
| Chapter 9                                                                   | 0                                                                                  | 0                                                                                            | 0                             | Chapter 9                                          | 0%                                           | 0%                                             | 0%            |
| Chapter 11                                                                  | 25                                                                                 | 22                                                                                           | 47                            | Chapter 11                                         | 53%                                          | 47%                                            | 0%            |
| Chapter 12                                                                  | 0                                                                                  | 0                                                                                            | 0                             | Chapter 12                                         | 0%                                           | 0%                                             | 0%            |
| Chapter 13                                                                  | 13,731                                                                             | 3,246                                                                                        | 16,977                        | Chapter 13                                         | 81%                                          | 19%                                            | 66%           |
| Totals:                                                                     | 19,977                                                                             | 5,740                                                                                        | 25,717                        | Totals:                                            | 78%                                          | 22%                                            | 100%          |
| Jan 01, 2003 - Dec 31, 2003                                                 |                                                                                    |                                                                                              |                               |                                                    |                                              | by Chap. By Div.                               |               |
|                                                                             | Memphis                                                                            | Jackson                                                                                      | Totals                        |                                                    | Memphis                                      | Jackson                                        | Total Filings |
| Chapter 7                                                                   | 7,019                                                                              | 2,723                                                                                        | 9,742                         | Chapter 7                                          | 72%                                          | 28%                                            | 35%           |
| Chapter 9                                                                   | 0                                                                                  | 0                                                                                            | 0                             | Chapter 9                                          | 0%                                           | 0%                                             | 0%            |
| Chapter 11                                                                  | 51                                                                                 | 30                                                                                           | 81                            | Chapter 11                                         | 63%                                          | 37%                                            | 0%            |
| Chapter 12                                                                  | 0                                                                                  | 0                                                                                            | 0                             | Chapter 12                                         | 0%                                           | 0%                                             | 0%            |
| Chapter 13                                                                  | 15,027                                                                             | 3,170                                                                                        | 18,197                        | Chapter 13                                         | 83%                                          | 17%                                            | 65%           |
| Totals:                                                                     | 22,097                                                                             | 5,923                                                                                        | 28,020                        | Totals:                                            | 79%                                          | 21%                                            | 100%          |
|                                                                             | ·                                                                                  | 6 Over 200                                                                                   |                               |                                                    | 1070                                         | 2170                                           | 10070         |
|                                                                             | Memphis                                                                            | Jackson                                                                                      | Total %                       |                                                    |                                              |                                                |               |
| Chapter 7                                                                   | (6,186)                                                                            | (1,932)                                                                                      | -73.83%                       | 1 0                                                | verall Change                                |                                                |               |
| Chapter 9                                                                   | 0,100)                                                                             | 0                                                                                            | 0.00%                         |                                                    | 006 Over 2005                                |                                                |               |
|                                                                             |                                                                                    |                                                                                              |                               |                                                    | UUD UVET ZUUS                                |                                                |               |
|                                                                             |                                                                                    |                                                                                              |                               |                                                    |                                              |                                                |               |
| Chapter 11                                                                  | (2)                                                                                | (9)                                                                                          | -20.00%                       |                                                    | Both Divisions)                              |                                                |               |
| Chapter 11<br>Chapter 12                                                    | (2)<br>0                                                                           | (9)<br>1                                                                                     | -20.00%<br>100.00%            |                                                    | Both Divisions)                              |                                                |               |
| Chapter 11<br>Chapter 12<br>Chapter 13                                      | (2)<br>0<br>(4,095)                                                                | (9)<br>1<br>(463)                                                                            | -20.00%<br>100.00%<br>-28.69% |                                                    |                                              |                                                |               |
| Chapter 11<br>Chapter 12                                                    | (2)<br>0<br>(4,095)<br><b>(10,283)</b>                                             | (9)<br>1<br>(463)<br>(2,403)                                                                 | -20.00%<br>100.00%            |                                                    | 3oth Divisions)<br>-47.09%                   | or 2005                                        |               |
| Chapter 11<br>Chapter 12<br>Chapter 13                                      | (2)<br>0<br>(4,095)<br>(10,283)<br>2006 Ove                                        | (9)<br>1<br>(463)<br>(2,403)<br>er 2005                                                      | -20.00%<br>100.00%<br>-28.69% |                                                    | -47.09%<br>2006 Ove                          |                                                |               |
| Chapter 11<br>Chapter 12<br>Chapter 13<br>Totals:                           | (2)<br>0<br>(4,095)<br>(10,283)<br>2006 Ove<br>Jackson                             | (9)<br>1<br>(463)<br>(2,403)<br>er 2005<br>Total %                                           | -20.00%<br>100.00%<br>-28.69% | (E                                                 | -47.09%  2006 Ove                            | Total %                                        |               |
| Chapter 11<br>Chapter 12<br>Chapter 13<br>Totals:                           | (2)<br>0<br>(4,095)<br>(10,283)<br>2006 Ove<br>Jackson<br>(1,932)                  | (9)<br>1<br>(463)<br>(2,403)<br>er 2005<br>Total %<br>-67.65%                                | -20.00%<br>100.00%<br>-28.69% | Chapter 7                                          | -47.09%  2006 Oven Memphis (6,186)           | <b>Total %</b> -76.00%                         |               |
| Chapter 11<br>Chapter 12<br>Chapter 13<br>Totals:<br>Chapter 7<br>Chapter 9 | (2)<br>0<br>(4,095)<br>(10,283)<br>2006 Ove<br>Jackson<br>(1,932)<br>0             | (9)<br>1<br>(463)<br>(2,403)<br>er 2005<br>Total %<br>-67.65%<br>0.00%                       | -20.00%<br>100.00%<br>-28.69% | Chapter 7 Chapter 9                                | -47.09%  2006 Ove Memphis (6,186) 0          | <b>Total %</b><br>-76.00%<br>0.00%             |               |
| Chapter 11 Chapter 12 Chapter 13 Totals:  Chapter 7 Chapter 9 Chapter 11    | (2)<br>0<br>(4,095)<br>(10,283)<br>2006 Ove<br>Jackson<br>(1,932)                  | (9)<br>1<br>(463)<br>(2,403)<br>er 2005<br>Total %<br>-67.65%<br>0.00%<br>-32.14%            | -20.00%<br>100.00%<br>-28.69% | Chapter 7<br>Chapter 9<br>Chapter 11               | -47.09%  -2006 Ove  Memphis  (6,186) 0 (2)   | Total %<br>-76.00%<br>0.00%<br>-7.41%          |               |
| Chapter 11 Chapter 13 Totals:  Chapter 7 Chapter 9 Chapter 11 Chapter 12    | (2)<br>0<br>(4,095)<br>(10,283)<br>2006 Ove<br>Jackson<br>(1,932)<br>0<br>(9)<br>1 | (9)<br>1<br>(463)<br>(2,403)<br>er 2005<br>Total %<br>-67.65%<br>0.00%<br>-32.14%<br>100.00% | -20.00%<br>100.00%<br>-28.69% | Chapter 7<br>Chapter 9<br>Chapter 11<br>Chapter 12 | -47.09%  -2006 Ove  Memphis  (6,186) 0 (2) 0 | Total %<br>-76.00%<br>0.00%<br>-7.41%<br>0.00% |               |
| Chapter 11 Chapter 12 Chapter 13 Totals:  Chapter 7 Chapter 9 Chapter 11    | (2)<br>0<br>(4,095)<br>(10,283)<br>2006 Ove<br>Jackson<br>(1,932)<br>0             | (9)<br>1<br>(463)<br>(2,403)<br>er 2005<br>Total %<br>-67.65%<br>0.00%<br>-32.14%            | -20.00%<br>100.00%<br>-28.69% | Chapter 7<br>Chapter 9<br>Chapter 11               | -47.09%  -2006 Ove  Memphis  (6,186) 0 (2)   | Total %<br>-76.00%<br>0.00%<br>-7.41%          |               |