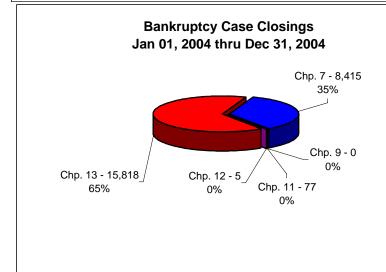

## UNITED STATES BANKRUPTCY COURT Western District of Tennessee PETITIONS CLOSED FOR TWELVE MONTH PERIODS BY DIVISIONS

|                                                                                      | lo:: 04 0        | 0006 Das 1              | 24 2000    |                                             | 0/ af Olaa!                                 | hy Chan Du D'  | v Chanta n/ of |  |  |  |
|--------------------------------------------------------------------------------------|------------------|-------------------------|------------|---------------------------------------------|---------------------------------------------|----------------|----------------|--|--|--|
| Jan 01, 2006 - Dec 31, 2006                                                          |                  |                         |            |                                             | % of Closings by Chap. By Div. Chapter % of |                |                |  |  |  |
| Chapter 7                                                                            | Memphis<br>6,597 | <u>Jackson</u><br>1,797 | Totals     | Charter 7                                   | Memphis<br>79%                              | Jackson<br>21% | Total Closings |  |  |  |
| Chapter 7<br>Chapter 9                                                               | 6,597<br>0       | 1,797                   | 8,394<br>0 | Chapter 7<br>Chapter 9                      | 79%<br>0%                                   | 21%<br>0%      | 37%<br>0%      |  |  |  |
| Chapter 11                                                                           | 34               | 18                      | 52         | Chapter 11                                  | 65%                                         | 35%            | 0%             |  |  |  |
| Chapter 12                                                                           | 0                | 0                       | 0          | Chapter 12                                  | 0%                                          | 0%             | 0%             |  |  |  |
| Chapter 13                                                                           | 11,756           | 2,591                   | 14,347     | Chapter 13                                  | 82%                                         | 18%            | 63%            |  |  |  |
| Totals:                                                                              | 18,387           | 4,406                   | 22,793     | Totals:                                     | 81%                                         | 19%            | 100%           |  |  |  |
| Jan 01, 2005 - Dec 31, 2005                                                          |                  |                         |            |                                             | % of Closings by Chap. By Div. Chapter % of |                |                |  |  |  |
| _                                                                                    | Memphis          | Jackson                 | Totals     |                                             | Memphis                                     | Jackson        | Total Closings |  |  |  |
| Chapter 7                                                                            | 8,046            | 2,753                   | 10,799     | Chapter 7                                   | 75%                                         | 25%            | 37%            |  |  |  |
| Chapter 9                                                                            | 0                | 0                       | 0          | Chapter 9                                   | 0%                                          | 0%             | 0%             |  |  |  |
| Chapter 11                                                                           | 34               | 29                      | 63         | Chapter 11                                  | 54%                                         | 46%            | 0%             |  |  |  |
| Chapter 12                                                                           | 0                | 1                       | 1          | Chapter 12                                  | 0%                                          | 100%           | 0%             |  |  |  |
| Chapter 13                                                                           | 15,702           | 2,871                   | 18,573     | Chapter 13                                  | 85%                                         | 15%            | 63%            |  |  |  |
| Totals:                                                                              | 23,782           | 5,654                   | 29,436     | Totals:                                     | 81%                                         | 19%            | 100%           |  |  |  |
|                                                                                      | •                | 2004 - Dec              |            |                                             | % of Closings by Chap. By Div. Chapter % of |                |                |  |  |  |
| _                                                                                    | Memphis          | Jackson                 | Totals     |                                             | Memphis                                     | Jackson        | Total Closings |  |  |  |
| Chapter 7                                                                            | 5,114            | 3,301                   | 8,415      | Chapter 7                                   | 61%                                         | 39%            | 35%            |  |  |  |
| Chapter 9                                                                            | 0                | 0                       | 0          | Chapter 9                                   | 0%                                          | 0%             | 0%             |  |  |  |
| Chapter 11                                                                           | 29               | 48                      | 77         | Chapter 11                                  | 38%                                         | 62%            | 0%             |  |  |  |
| Chapter 12                                                                           | 0                | 5                       | 5          | Chapter 12                                  | 0%                                          | 100%           | 0%             |  |  |  |
| Chapter 13                                                                           | 12,704           | 3,114                   | 15,818     | Chapter 13                                  | 80%                                         | 20%            | 65%            |  |  |  |
| Totals:                                                                              | 17,847           | 6,468                   | 24,315     | Totals:                                     | 73%                                         | 27%            | 100%           |  |  |  |
| Jan 01, 2003 - Dec 31, 2003                                                          |                  |                         |            | % of Closings by Chap. By Div. Chapter % of |                                             |                |                |  |  |  |
|                                                                                      | Memphis          | Jackson                 | Totals     |                                             | Memphis                                     | Jackson        | Total Closings |  |  |  |
| Chapter 7                                                                            | 6,551            | 2,136                   | 8,687      | Chapter 7                                   | 75%                                         | 25%            | 33%            |  |  |  |
| Chapter 9                                                                            | 0                | 0                       | 0          | Chapter 9                                   | 0%                                          | 0%             | 0%             |  |  |  |
| Chapter 11                                                                           | 35               | 50                      | 85         | Chapter 11                                  | 41%                                         | 59%            | 0%             |  |  |  |
| Chapter 12                                                                           | 1                | 2                       | 3          | Chapter 12                                  | 33%                                         | 67%            | 0%             |  |  |  |
| Chapter 13                                                                           | 14,033           | 3,204                   | 17,237     | Chapter 13                                  | 81%                                         | 19%            | 66%            |  |  |  |
| Totals:                                                                              | 20,620           | 5,392                   | 26,012     | Totals:                                     | 79%                                         | 21%            | 100%           |  |  |  |
|                                                                                      | 2006             | Over 2005               | j          |                                             |                                             |                |                |  |  |  |
|                                                                                      | Memphis          | Jackson                 | Total %    |                                             |                                             |                |                |  |  |  |
| Chapter 7                                                                            | (1,449)          | (956)                   | -22.27%    |                                             | verall Change                               |                |                |  |  |  |
| Chapter 9                                                                            | 0                | 0                       | 0.00%      |                                             | 006 Over 2005                               |                |                |  |  |  |
| Chapter 11                                                                           | 0                | (11)                    | -17.46%    | (E                                          | Both Divisions)                             |                |                |  |  |  |
| Chapter 12                                                                           | 0                | (1)                     | -100.00%   |                                             | _                                           |                |                |  |  |  |
| Chapter 13                                                                           | (3,946)          | (280)                   | -22.75%    |                                             | -22.57%                                     |                |                |  |  |  |
| Totals:                                                                              | (5,395)          | (1,248)                 | -22.57%    |                                             |                                             |                |                |  |  |  |
|                                                                                      | 2006 Ov          | er 2005                 | _          |                                             | 2006 Over 2005                              |                |                |  |  |  |
| -                                                                                    | Jackson          | Total %                 |            |                                             | Memphis                                     | Total %        |                |  |  |  |
| Chapter 7                                                                            | (956)            | -34.73%                 |            | Chapter 7                                   | (1,449)                                     | -18.01%        |                |  |  |  |
| Chapter 9                                                                            | 0                | 0.00%                   |            | Chapter 9                                   | 0                                           | 0.00%          |                |  |  |  |
| Chapter 11                                                                           | (11)             | -37.93%                 |            | Chapter 11                                  | 0                                           | 0.00%          |                |  |  |  |
| Chapter 12                                                                           | (1)              | -100.00%                |            | Chapter 12                                  | 0                                           | 0.00%          |                |  |  |  |
| Chapter 13                                                                           | (280)            | -9.75%                  |            | Chapter 13                                  | (3,946)                                     | -25.13%        |                |  |  |  |
| Totals:                                                                              | (1,248)          | -22.07%                 |            | Totals:                                     | (5,395)                                     | -22.69%        |                |  |  |  |
| Colculation of parameters are rounded to two places. 745 would be shown as 75 or 75% |                  |                         |            |                                             |                                             |                |                |  |  |  |