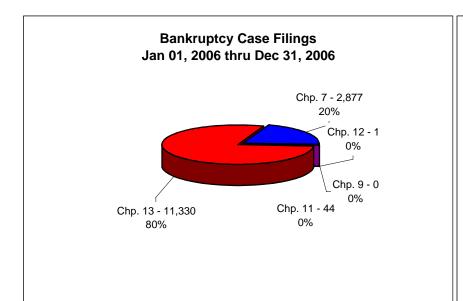

# UNITED STATES BANKRUPTCY COURT Western District of Tennessee PETITIONS FILED FOR TWELVE MONTH PERIODS BY DIVISIONS

|                                                                             | lan 04 - 2                                                                         | 2006 - Dec 3                                                                                 | 21 2006                       |                                                    | % of Eilings b                               | y Chap. By Div.                                | Chanter % of  |
|-----------------------------------------------------------------------------|------------------------------------------------------------------------------------|----------------------------------------------------------------------------------------------|-------------------------------|----------------------------------------------------|----------------------------------------------|------------------------------------------------|---------------|
|                                                                             | Memphis                                                                            | Jackson                                                                                      | Totals                        |                                                    | Memphis                                      | Jackson                                        | Total Filings |
| Chapter 7                                                                   | 1,953                                                                              | 924                                                                                          | 2,877                         | Chapter 7                                          | 68%                                          | 32%                                            | 20%           |
| Chapter 9                                                                   | 0                                                                                  | 0                                                                                            | 2,077                         | Chapter 9                                          | 0%                                           | 0%                                             | 0%            |
| Chapter 11                                                                  | 25                                                                                 | 19                                                                                           | 44                            | Chapter 11                                         | 57%                                          | 43%                                            | 0%            |
| Chapter 12                                                                  | 0                                                                                  | 1                                                                                            | `1 l                          | Chapter 12                                         | 0%                                           | 100%                                           | 0%            |
| Chapter 13                                                                  | 8,872                                                                              | 2,458                                                                                        | 11,330                        | Chapter 13                                         | 78%                                          | 22%                                            | 79%           |
| Totals:                                                                     | 10,850                                                                             | 3,402                                                                                        | 14,252                        | Totals:                                            | 76%                                          | 24%                                            | 100%          |
|                                                                             | Jan 01, 2                                                                          | 2005 - Dec 3                                                                                 | 31, 2005                      |                                                    | % of Filings k                               | y Chap. By Div.                                | Chapter % of  |
|                                                                             | Memphis                                                                            | Jackson                                                                                      | Totals                        |                                                    | Memphis                                      | Jackson                                        | Total Filings |
| Chapter 7                                                                   | 8,139                                                                              | 2,856                                                                                        | 10,995                        | Chapter 7                                          | 74%                                          | 26%                                            | 41%           |
| Chapter 9                                                                   | 0                                                                                  | 0                                                                                            | 0                             | Chapter 9                                          | 0%                                           | 0%                                             | 0%            |
| Chapter 11                                                                  | 27                                                                                 | 28                                                                                           | 55                            | Chapter 11                                         | 49%                                          | 51%                                            | 0%            |
| Chapter 12                                                                  | 0                                                                                  | 0                                                                                            | 0                             | Chapter 12                                         | 0%                                           | 0%                                             | 0%            |
| Chapter 13                                                                  | 12,967                                                                             | 2,921                                                                                        | 15,888                        | Chapter 13                                         | 82%                                          | 18%                                            | 59%           |
| Totals:                                                                     | 21,133                                                                             | 5,805                                                                                        | 26,938                        | Totals:                                            | 78%                                          | 22%                                            | 100%          |
|                                                                             | Jan 01, 2004 - Dec 31, 2004                                                        |                                                                                              |                               |                                                    | % of Filings by                              | Chapter % of                                   |               |
|                                                                             | Memphis                                                                            | Jackson                                                                                      | Totals                        |                                                    | Memphis                                      | Jackson                                        | Total Filings |
| Chapter 7                                                                   | 6,221                                                                              | 2,472                                                                                        | 8,693                         | Chapter 7                                          | 72%                                          | 28%                                            | 34%           |
| Chapter 9                                                                   | 0                                                                                  | 0                                                                                            | 0                             | Chapter 9                                          | 0%                                           | 0%                                             | 0%            |
| Chapter 11                                                                  | 25                                                                                 | 22                                                                                           | 47                            | Chapter 11                                         | 53%                                          | 47%                                            | 0%            |
| Chapter 12                                                                  | 0                                                                                  | 0                                                                                            | 0                             | Chapter 12                                         | 0%                                           | 0%                                             | 0%            |
| Chapter 13                                                                  | 13,731                                                                             | 3,246                                                                                        | 16,977                        | Chapter 13                                         | 81%                                          | 19%                                            | 66%           |
| Totals:                                                                     | 19,977                                                                             | 5,740                                                                                        | 25,717                        | Totals:                                            | 78%                                          | 22%                                            | 100%          |
| Jan 01, 2003 - Dec 31, 2003                                                 |                                                                                    |                                                                                              |                               |                                                    |                                              | by Chap. By Div.                               |               |
|                                                                             | Memphis                                                                            | Jackson                                                                                      | Totals                        |                                                    | Memphis                                      | Jackson                                        | Total Filings |
| Chapter 7                                                                   | 7,019                                                                              | 2,723                                                                                        | 9,742                         | Chapter 7                                          | 72%                                          | 28%                                            | 35%           |
| Chapter 9                                                                   | 0                                                                                  | 0                                                                                            | 0                             | Chapter 9                                          | 0%                                           | 0%                                             | 0%            |
| Chapter 11                                                                  | 51                                                                                 | 30                                                                                           | 81                            | Chapter 11                                         | 63%                                          | 37%                                            | 0%            |
| Chapter 12                                                                  | 0                                                                                  | 0                                                                                            | 0                             | Chapter 12                                         | 0%                                           | 0%                                             | 0%            |
| Chapter 13                                                                  | 15,027                                                                             | 3,170                                                                                        | 18,197                        | Chapter 13                                         | 83%                                          | 17%                                            | 65%           |
| Totals:                                                                     | 22,097                                                                             | 5,923                                                                                        | 28,020                        | Totals:                                            | 79%                                          | 21%                                            | 100%          |
|                                                                             | ·                                                                                  | 6 Over 200                                                                                   |                               |                                                    | 1070                                         | 2170                                           | 10070         |
|                                                                             | Memphis                                                                            | Jackson                                                                                      | Total %                       |                                                    |                                              |                                                |               |
| Chapter 7                                                                   | (6,186)                                                                            | (1,932)                                                                                      | -73.83%                       | 1 0                                                | verall Change                                |                                                |               |
| Chapter 9                                                                   | 0,100)                                                                             | 0                                                                                            | 0.00%                         |                                                    | 006 Over 2005                                |                                                |               |
|                                                                             |                                                                                    |                                                                                              |                               |                                                    | UUD UVET ZUUS                                |                                                |               |
|                                                                             |                                                                                    |                                                                                              |                               |                                                    |                                              |                                                |               |
| Chapter 11                                                                  | (2)                                                                                | (9)                                                                                          | -20.00%                       |                                                    | Both Divisions)                              |                                                |               |
| Chapter 11<br>Chapter 12                                                    | (2)<br>0                                                                           | (9)<br>1                                                                                     | -20.00%<br>100.00%            |                                                    | Both Divisions)                              |                                                |               |
| Chapter 11<br>Chapter 12<br>Chapter 13                                      | (2)<br>0<br>(4,095)                                                                | (9)<br>1<br>(463)                                                                            | -20.00%<br>100.00%<br>-28.69% |                                                    |                                              |                                                |               |
| Chapter 11<br>Chapter 12                                                    | (2)<br>0<br>(4,095)<br><b>(10,283)</b>                                             | (9)<br>1<br>(463)<br>(2,403)                                                                 | -20.00%<br>100.00%            |                                                    | 3oth Divisions)<br>-47.09%                   | or 2005                                        |               |
| Chapter 11<br>Chapter 12<br>Chapter 13                                      | (2)<br>0<br>(4,095)<br>(10,283)<br>2006 Ove                                        | (9)<br>1<br>(463)<br>(2,403)<br>er 2005                                                      | -20.00%<br>100.00%<br>-28.69% |                                                    | -47.09%<br>2006 Ove                          |                                                |               |
| Chapter 11<br>Chapter 12<br>Chapter 13<br>Totals:                           | (2)<br>0<br>(4,095)<br>(10,283)<br>2006 Ove<br>Jackson                             | (9)<br>1<br>(463)<br>(2,403)<br>er 2005<br>Total %                                           | -20.00%<br>100.00%<br>-28.69% | (E                                                 | -47.09%  2006 Ove                            | Total %                                        |               |
| Chapter 11<br>Chapter 12<br>Chapter 13<br>Totals:                           | (2)<br>0<br>(4,095)<br>(10,283)<br>2006 Ove<br>Jackson<br>(1,932)                  | (9)<br>1<br>(463)<br>(2,403)<br>er 2005<br>Total %<br>-67.65%                                | -20.00%<br>100.00%<br>-28.69% | Chapter 7                                          | -47.09%  2006 Oven Memphis (6,186)           | <b>Total %</b> -76.00%                         |               |
| Chapter 11<br>Chapter 12<br>Chapter 13<br>Totals:<br>Chapter 7<br>Chapter 9 | (2)<br>0<br>(4,095)<br>(10,283)<br>2006 Ove<br>Jackson<br>(1,932)<br>0             | (9)<br>1<br>(463)<br>(2,403)<br>er 2005<br>Total %<br>-67.65%<br>0.00%                       | -20.00%<br>100.00%<br>-28.69% | Chapter 7 Chapter 9                                | -47.09%  2006 Ove Memphis (6,186) 0          | <b>Total %</b><br>-76.00%<br>0.00%             |               |
| Chapter 11 Chapter 12 Chapter 13 Totals:  Chapter 7 Chapter 9 Chapter 11    | (2)<br>0<br>(4,095)<br>(10,283)<br>2006 Ove<br>Jackson<br>(1,932)                  | (9)<br>1<br>(463)<br>(2,403)<br>er 2005<br>Total %<br>-67.65%<br>0.00%<br>-32.14%            | -20.00%<br>100.00%<br>-28.69% | Chapter 7<br>Chapter 9<br>Chapter 11               | -47.09%  -2006 Ove  Memphis  (6,186) 0 (2)   | Total %<br>-76.00%<br>0.00%<br>-7.41%          |               |
| Chapter 11 Chapter 13 Totals:  Chapter 7 Chapter 9 Chapter 11 Chapter 12    | (2)<br>0<br>(4,095)<br>(10,283)<br>2006 Ove<br>Jackson<br>(1,932)<br>0<br>(9)<br>1 | (9)<br>1<br>(463)<br>(2,403)<br>er 2005<br>Total %<br>-67.65%<br>0.00%<br>-32.14%<br>100.00% | -20.00%<br>100.00%<br>-28.69% | Chapter 7<br>Chapter 9<br>Chapter 11<br>Chapter 12 | -47.09%  -2006 Ove  Memphis  (6,186) 0 (2) 0 | Total %<br>-76.00%<br>0.00%<br>-7.41%<br>0.00% |               |
| Chapter 11 Chapter 12 Chapter 13 Totals:  Chapter 7 Chapter 9 Chapter 11    | (2)<br>0<br>(4,095)<br>(10,283)<br>2006 Ove<br>Jackson<br>(1,932)<br>0             | (9)<br>1<br>(463)<br>(2,403)<br>er 2005<br>Total %<br>-67.65%<br>0.00%<br>-32.14%            | -20.00%<br>100.00%<br>-28.69% | Chapter 7<br>Chapter 9<br>Chapter 11               | -47.09%  -2006 Ove  Memphis  (6,186) 0 (2)   | Total %<br>-76.00%<br>0.00%<br>-7.41%          |               |

Calculation of percentages are rounded to two places. .745 would be shown as .75 or 75%, and .744 would be displayed as .74 or 74%.

NOTE: Data For Each Year was Calculated Beginning Dec 31, 2006 And Extending Backwards Twelve Months