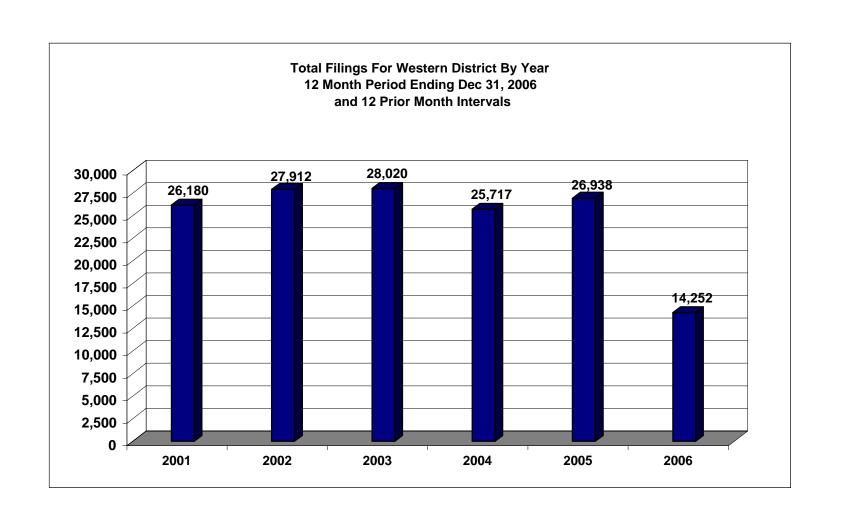

# UNITED STATES BANKRUPTCY COURT Western District of Tennessee PETITIONS FILED FOR TWELVE MONTH PERIODS BY DIVISIONS

|                                                                             | lan 04 - 2                                                                         | 2006 - Dec 3                                                                                 | 21 2006                       |                                                    | % of Eilings b                               | y Chap. By Div.                                | Chanter % of  |
|-----------------------------------------------------------------------------|------------------------------------------------------------------------------------|----------------------------------------------------------------------------------------------|-------------------------------|----------------------------------------------------|----------------------------------------------|------------------------------------------------|---------------|
|                                                                             | Memphis                                                                            | Jackson                                                                                      | Totals                        |                                                    | Memphis                                      | Jackson                                        | Total Filings |
| Chapter 7                                                                   | 1,953                                                                              | 924                                                                                          | 2,877                         | Chapter 7                                          | 68%                                          | 32%                                            | 20%           |
| Chapter 9                                                                   | 0                                                                                  | 0                                                                                            | 2,077                         | Chapter 9                                          | 0%                                           | 0%                                             | 0%            |
| Chapter 11                                                                  | 25                                                                                 | 19                                                                                           | 44                            | Chapter 11                                         | 57%                                          | 43%                                            | 0%            |
| Chapter 12                                                                  | 0                                                                                  | 1                                                                                            | `1 l                          | Chapter 12                                         | 0%                                           | 100%                                           | 0%            |
| Chapter 13                                                                  | 8,872                                                                              | 2,458                                                                                        | 11,330                        | Chapter 13                                         | 78%                                          | 22%                                            | 79%           |
| Totals:                                                                     | 10,850                                                                             | 3,402                                                                                        | 14,252                        | Totals:                                            | 76%                                          | 24%                                            | 100%          |
|                                                                             | Jan 01, 2                                                                          | 2005 - Dec 3                                                                                 | 31, 2005                      |                                                    | % of Filings k                               | y Chap. By Div.                                | Chapter % of  |
|                                                                             | Memphis                                                                            | Jackson                                                                                      | Totals                        |                                                    | Memphis                                      | Jackson                                        | Total Filings |
| Chapter 7                                                                   | 8,139                                                                              | 2,856                                                                                        | 10,995                        | Chapter 7                                          | 74%                                          | 26%                                            | 41%           |
| Chapter 9                                                                   | 0                                                                                  | 0                                                                                            | 0                             | Chapter 9                                          | 0%                                           | 0%                                             | 0%            |
| Chapter 11                                                                  | 27                                                                                 | 28                                                                                           | 55                            | Chapter 11                                         | 49%                                          | 51%                                            | 0%            |
| Chapter 12                                                                  | 0                                                                                  | 0                                                                                            | 0                             | Chapter 12                                         | 0%                                           | 0%                                             | 0%            |
| Chapter 13                                                                  | 12,967                                                                             | 2,921                                                                                        | 15,888                        | Chapter 13                                         | 82%                                          | 18%                                            | 59%           |
| Totals:                                                                     | 21,133                                                                             | 5,805                                                                                        | 26,938                        | Totals:                                            | 78%                                          | 22%                                            | 100%          |
|                                                                             | Jan 01, 2004 - Dec 31, 2004                                                        |                                                                                              |                               |                                                    | % of Filings by                              | Chapter % of                                   |               |
|                                                                             | Memphis                                                                            | Jackson                                                                                      | Totals                        |                                                    | Memphis                                      | Jackson                                        | Total Filings |
| Chapter 7                                                                   | 6,221                                                                              | 2,472                                                                                        | 8,693                         | Chapter 7                                          | 72%                                          | 28%                                            | 34%           |
| Chapter 9                                                                   | 0                                                                                  | 0                                                                                            | 0                             | Chapter 9                                          | 0%                                           | 0%                                             | 0%            |
| Chapter 11                                                                  | 25                                                                                 | 22                                                                                           | 47                            | Chapter 11                                         | 53%                                          | 47%                                            | 0%            |
| Chapter 12                                                                  | 0                                                                                  | 0                                                                                            | 0                             | Chapter 12                                         | 0%                                           | 0%                                             | 0%            |
| Chapter 13                                                                  | 13,731                                                                             | 3,246                                                                                        | 16,977                        | Chapter 13                                         | 81%                                          | 19%                                            | 66%           |
| Totals:                                                                     | 19,977                                                                             | 5,740                                                                                        | 25,717                        | Totals:                                            | 78%                                          | 22%                                            | 100%          |
| Jan 01, 2003 - Dec 31, 2003                                                 |                                                                                    |                                                                                              |                               |                                                    |                                              | by Chap. By Div.                               |               |
|                                                                             | Memphis                                                                            | Jackson                                                                                      | Totals                        |                                                    | Memphis                                      | Jackson                                        | Total Filings |
| Chapter 7                                                                   | 7,019                                                                              | 2,723                                                                                        | 9,742                         | Chapter 7                                          | 72%                                          | 28%                                            | 35%           |
| Chapter 9                                                                   | 0                                                                                  | 0                                                                                            | 0                             | Chapter 9                                          | 0%                                           | 0%                                             | 0%            |
| Chapter 11                                                                  | 51                                                                                 | 30                                                                                           | 81                            | Chapter 11                                         | 63%                                          | 37%                                            | 0%            |
| Chapter 12                                                                  | 0                                                                                  | 0                                                                                            | 0                             | Chapter 12                                         | 0%                                           | 0%                                             | 0%            |
| Chapter 13                                                                  | 15,027                                                                             | 3,170                                                                                        | 18,197                        | Chapter 13                                         | 83%                                          | 17%                                            | 65%           |
| Totals:                                                                     | 22,097                                                                             | 5,923                                                                                        | 28,020                        | Totals:                                            | 79%                                          | 21%                                            | 100%          |
|                                                                             | ·                                                                                  | 6 Over 200                                                                                   |                               |                                                    | 1070                                         | 2170                                           | 10070         |
|                                                                             | Memphis                                                                            | Jackson                                                                                      | Total %                       |                                                    |                                              |                                                |               |
| Chapter 7                                                                   | (6,186)                                                                            | (1,932)                                                                                      | -73.83%                       | 1 0                                                | verall Change                                |                                                |               |
| Chapter 9                                                                   | 0,100)                                                                             | 0                                                                                            | 0.00%                         |                                                    | 006 Over 2005                                |                                                |               |
|                                                                             |                                                                                    |                                                                                              |                               |                                                    | UUD UVET ZUUS                                |                                                |               |
|                                                                             |                                                                                    |                                                                                              |                               |                                                    |                                              |                                                |               |
| Chapter 11                                                                  | (2)                                                                                | (9)                                                                                          | -20.00%                       |                                                    | Both Divisions)                              |                                                |               |
| Chapter 11<br>Chapter 12                                                    | (2)<br>0                                                                           | (9)<br>1                                                                                     | -20.00%<br>100.00%            |                                                    | Both Divisions)                              |                                                |               |
| Chapter 11<br>Chapter 12<br>Chapter 13                                      | (2)<br>0<br>(4,095)                                                                | (9)<br>1<br>(463)                                                                            | -20.00%<br>100.00%<br>-28.69% |                                                    |                                              |                                                |               |
| Chapter 11<br>Chapter 12                                                    | (2)<br>0<br>(4,095)<br><b>(10,283)</b>                                             | (9)<br>1<br>(463)<br>(2,403)                                                                 | -20.00%<br>100.00%            |                                                    | 3oth Divisions)<br>-47.09%                   | or 2005                                        |               |
| Chapter 11<br>Chapter 12<br>Chapter 13                                      | (2)<br>0<br>(4,095)<br>(10,283)<br>2006 Ove                                        | (9)<br>1<br>(463)<br>(2,403)<br>er 2005                                                      | -20.00%<br>100.00%<br>-28.69% |                                                    | -47.09%<br>2006 Ove                          |                                                |               |
| Chapter 11<br>Chapter 12<br>Chapter 13<br>Totals:                           | (2)<br>0<br>(4,095)<br>(10,283)<br>2006 Ove<br>Jackson                             | (9)<br>1<br>(463)<br>(2,403)<br>er 2005<br>Total %                                           | -20.00%<br>100.00%<br>-28.69% | (E                                                 | -47.09%  2006 Ove                            | Total %                                        |               |
| Chapter 11<br>Chapter 12<br>Chapter 13<br>Totals:                           | (2)<br>0<br>(4,095)<br>(10,283)<br>2006 Ove<br>Jackson<br>(1,932)                  | (9)<br>1<br>(463)<br>(2,403)<br>er 2005<br>Total %<br>-67.65%                                | -20.00%<br>100.00%<br>-28.69% | Chapter 7                                          | -47.09%  2006 Oven Memphis (6,186)           | <b>Total %</b> -76.00%                         |               |
| Chapter 11<br>Chapter 12<br>Chapter 13<br>Totals:<br>Chapter 7<br>Chapter 9 | (2)<br>0<br>(4,095)<br>(10,283)<br>2006 Ove<br>Jackson<br>(1,932)<br>0             | (9)<br>1<br>(463)<br>(2,403)<br>er 2005<br>Total %<br>-67.65%<br>0.00%                       | -20.00%<br>100.00%<br>-28.69% | Chapter 7 Chapter 9                                | -47.09%  2006 Ove Memphis (6,186) 0          | <b>Total %</b><br>-76.00%<br>0.00%             |               |
| Chapter 11 Chapter 12 Chapter 13 Totals:  Chapter 7 Chapter 9 Chapter 11    | (2)<br>0<br>(4,095)<br>(10,283)<br>2006 Ove<br>Jackson<br>(1,932)                  | (9)<br>1<br>(463)<br>(2,403)<br>er 2005<br>Total %<br>-67.65%<br>0.00%<br>-32.14%            | -20.00%<br>100.00%<br>-28.69% | Chapter 7<br>Chapter 9<br>Chapter 11               | -47.09%  -2006 Ove  Memphis  (6,186) 0 (2)   | Total %<br>-76.00%<br>0.00%<br>-7.41%          |               |
| Chapter 11 Chapter 13 Totals:  Chapter 7 Chapter 9 Chapter 11 Chapter 12    | (2)<br>0<br>(4,095)<br>(10,283)<br>2006 Ove<br>Jackson<br>(1,932)<br>0<br>(9)<br>1 | (9)<br>1<br>(463)<br>(2,403)<br>er 2005<br>Total %<br>-67.65%<br>0.00%<br>-32.14%<br>100.00% | -20.00%<br>100.00%<br>-28.69% | Chapter 7<br>Chapter 9<br>Chapter 11<br>Chapter 12 | -47.09%  -2006 Ove  Memphis  (6,186) 0 (2) 0 | Total %<br>-76.00%<br>0.00%<br>-7.41%<br>0.00% |               |
| Chapter 11 Chapter 12 Chapter 13 Totals:  Chapter 7 Chapter 9 Chapter 11    | (2)<br>0<br>(4,095)<br>(10,283)<br>2006 Ove<br>Jackson<br>(1,932)<br>0             | (9)<br>1<br>(463)<br>(2,403)<br>er 2005<br>Total %<br>-67.65%<br>0.00%<br>-32.14%            | -20.00%<br>100.00%<br>-28.69% | Chapter 7<br>Chapter 9<br>Chapter 11               | -47.09%  -2006 Ove  Memphis  (6,186) 0 (2)   | Total %<br>-76.00%<br>0.00%<br>-7.41%          |               |

Calculation of percentages are rounded to two places. .745 would be shown as .75 or 75%, and .744 would be displayed as .74 or 74%.

NOTE: Data For Each Year was Calculated Beginning Dec 31, 2006 And Extending Backwards Twelve Months