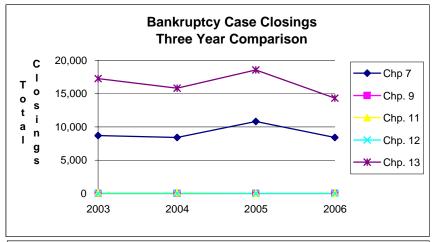

## UNITED STATES BANKRUPTCY COURT Western District of Tennessee PETITIONS CLOSED FOR TWELVE MONTH PERIODS BY DIVISIONS

|                                                                                      | lo:: 04 0        | 0006 Das 1              | 24 2000    |                                             | 0/ af Olaa!                                 | hy Chan Du D'  | v Chanta n/ of |  |  |  |
|--------------------------------------------------------------------------------------|------------------|-------------------------|------------|---------------------------------------------|---------------------------------------------|----------------|----------------|--|--|--|
| Jan 01, 2006 - Dec 31, 2006                                                          |                  |                         |            |                                             | % of Closings by Chap. By Div. Chapter % of |                |                |  |  |  |
| Chapter 7                                                                            | Memphis<br>6,597 | <u>Jackson</u><br>1,797 | Totals     | Charter 7                                   | Memphis<br>79%                              | Jackson<br>21% | Total Closings |  |  |  |
| Chapter 7<br>Chapter 9                                                               | 6,597<br>0       | 1,797                   | 8,394<br>0 | Chapter 7<br>Chapter 9                      | 79%<br>0%                                   | 21%<br>0%      | 37%<br>0%      |  |  |  |
| Chapter 11                                                                           | 34               | 18                      | 52         | Chapter 11                                  | 65%                                         | 35%            | 0%             |  |  |  |
| Chapter 12                                                                           | 0                | 0                       | 0          | Chapter 12                                  | 0%                                          | 0%             | 0%             |  |  |  |
| Chapter 13                                                                           | 11,756           | 2,591                   | 14,347     | Chapter 13                                  | 82%                                         | 18%            | 63%            |  |  |  |
| Totals:                                                                              | 18,387           | 4,406                   | 22,793     | Totals:                                     | 81%                                         | 19%            | 100%           |  |  |  |
| Jan 01, 2005 - Dec 31, 2005                                                          |                  |                         |            |                                             | % of Closings by Chap. By Div. Chapter % of |                |                |  |  |  |
| _                                                                                    | Memphis          | Jackson                 | Totals     |                                             | Memphis                                     | Jackson        | Total Closings |  |  |  |
| Chapter 7                                                                            | 8,046            | 2,753                   | 10,799     | Chapter 7                                   | 75%                                         | 25%            | 37%            |  |  |  |
| Chapter 9                                                                            | 0                | 0                       | 0          | Chapter 9                                   | 0%                                          | 0%             | 0%             |  |  |  |
| Chapter 11                                                                           | 34               | 29                      | 63         | Chapter 11                                  | 54%                                         | 46%            | 0%             |  |  |  |
| Chapter 12                                                                           | 0                | 1                       | 1          | Chapter 12                                  | 0%                                          | 100%           | 0%             |  |  |  |
| Chapter 13                                                                           | 15,702           | 2,871                   | 18,573     | Chapter 13                                  | 85%                                         | 15%            | 63%            |  |  |  |
| Totals:                                                                              | 23,782           | 5,654                   | 29,436     | Totals:                                     | 81%                                         | 19%            | 100%           |  |  |  |
|                                                                                      | •                | 2004 - Dec              |            |                                             | % of Closings by Chap. By Div. Chapter % of |                |                |  |  |  |
| _                                                                                    | Memphis          | Jackson                 | Totals     |                                             | Memphis                                     | Jackson        | Total Closings |  |  |  |
| Chapter 7                                                                            | 5,114            | 3,301                   | 8,415      | Chapter 7                                   | 61%                                         | 39%            | 35%            |  |  |  |
| Chapter 9                                                                            | 0                | 0                       | 0          | Chapter 9                                   | 0%                                          | 0%             | 0%             |  |  |  |
| Chapter 11                                                                           | 29               | 48                      | 77         | Chapter 11                                  | 38%                                         | 62%            | 0%             |  |  |  |
| Chapter 12                                                                           | 0                | 5                       | 5          | Chapter 12                                  | 0%                                          | 100%           | 0%             |  |  |  |
| Chapter 13                                                                           | 12,704           | 3,114                   | 15,818     | Chapter 13                                  | 80%                                         | 20%            | 65%            |  |  |  |
| Totals:                                                                              | 17,847           | 6,468                   | 24,315     | Totals:                                     | 73%                                         | 27%            | 100%           |  |  |  |
| Jan 01, 2003 - Dec 31, 2003                                                          |                  |                         |            | % of Closings by Chap. By Div. Chapter % of |                                             |                |                |  |  |  |
|                                                                                      | Memphis          | Jackson                 | Totals     |                                             | Memphis                                     | Jackson        | Total Closings |  |  |  |
| Chapter 7                                                                            | 6,551            | 2,136                   | 8,687      | Chapter 7                                   | 75%                                         | 25%            | 33%            |  |  |  |
| Chapter 9                                                                            | 0                | 0                       | 0          | Chapter 9                                   | 0%                                          | 0%             | 0%             |  |  |  |
| Chapter 11                                                                           | 35               | 50                      | 85         | Chapter 11                                  | 41%                                         | 59%            | 0%             |  |  |  |
| Chapter 12                                                                           | 1                | 2                       | 3          | Chapter 12                                  | 33%                                         | 67%            | 0%             |  |  |  |
| Chapter 13                                                                           | 14,033           | 3,204                   | 17,237     | Chapter 13                                  | 81%                                         | 19%            | 66%            |  |  |  |
| Totals:                                                                              | 20,620           | 5,392                   | 26,012     | Totals:                                     | 79%                                         | 21%            | 100%           |  |  |  |
|                                                                                      | 2006             | Over 2005               | j          |                                             |                                             |                |                |  |  |  |
|                                                                                      | Memphis          | Jackson                 | Total %    |                                             |                                             |                |                |  |  |  |
| Chapter 7                                                                            | (1,449)          | (956)                   | -22.27%    |                                             | verall Change                               |                |                |  |  |  |
| Chapter 9                                                                            | 0                | 0                       | 0.00%      |                                             | 006 Over 2005                               |                |                |  |  |  |
| Chapter 11                                                                           | 0                | (11)                    | -17.46%    | (E                                          | Both Divisions)                             |                |                |  |  |  |
| Chapter 12                                                                           | 0                | (1)                     | -100.00%   |                                             | _                                           |                |                |  |  |  |
| Chapter 13                                                                           | (3,946)          | (280)                   | -22.75%    |                                             | -22.57%                                     |                |                |  |  |  |
| Totals:                                                                              | (5,395)          | (1,248)                 | -22.57%    |                                             |                                             |                |                |  |  |  |
|                                                                                      | 2006 Ov          | er 2005                 | _          |                                             | 2006 Over 2005                              |                |                |  |  |  |
| -                                                                                    | Jackson          | Total %                 |            |                                             | Memphis                                     | Total %        |                |  |  |  |
| Chapter 7                                                                            | (956)            | -34.73%                 |            | Chapter 7                                   | (1,449)                                     | -18.01%        |                |  |  |  |
| Chapter 9                                                                            | 0                | 0.00%                   |            | Chapter 9                                   | 0                                           | 0.00%          |                |  |  |  |
| Chapter 11                                                                           | (11)             | -37.93%                 |            | Chapter 11                                  | 0                                           | 0.00%          |                |  |  |  |
| Chapter 12                                                                           | (1)              | -100.00%                |            | Chapter 12                                  | 0                                           | 0.00%          |                |  |  |  |
| Chapter 13                                                                           | (280)            | -9.75%                  |            | Chapter 13                                  | (3,946)                                     | -25.13%        |                |  |  |  |
| Totals:                                                                              | (1,248)          | -22.07%                 |            | Totals:                                     | (5,395)                                     | -22.69%        |                |  |  |  |
| Colculation of parameters are rounded to two places. 745 would be shown as 75 or 75% |                  |                         |            |                                             |                                             |                |                |  |  |  |