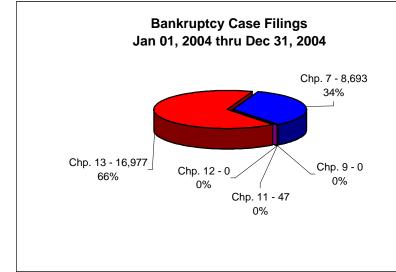

# UNITED STATES BANKRUPTCY COURT Western District of Tennessee PETITIONS FILED FOR TWELVE MONTH PERIODS BY DIVISIONS

|                                                                             | lan 04 - 2                                                                         | 2006 - Dec 3                                                                                 | 21 2006                       |                                                    | % of Eilings b                               | y Chap. By Div.                                | Chanter % of  |
|-----------------------------------------------------------------------------|------------------------------------------------------------------------------------|----------------------------------------------------------------------------------------------|-------------------------------|----------------------------------------------------|----------------------------------------------|------------------------------------------------|---------------|
|                                                                             | Memphis                                                                            | Jackson                                                                                      | Totals                        |                                                    | Memphis                                      | Jackson                                        | Total Filings |
| Chapter 7                                                                   | 1,953                                                                              | 924                                                                                          | 2,877                         | Chapter 7                                          | 68%                                          | 32%                                            | 20%           |
| Chapter 9                                                                   | 0                                                                                  | 0                                                                                            | 2,077                         | Chapter 9                                          | 0%                                           | 0%                                             | 0%            |
| Chapter 11                                                                  | 25                                                                                 | 19                                                                                           | 44                            | Chapter 11                                         | 57%                                          | 43%                                            | 0%            |
| Chapter 12                                                                  | 0                                                                                  | 1                                                                                            | `1 l                          | Chapter 12                                         | 0%                                           | 100%                                           | 0%            |
| Chapter 13                                                                  | 8,872                                                                              | 2,458                                                                                        | 11,330                        | Chapter 13                                         | 78%                                          | 22%                                            | 79%           |
| Totals:                                                                     | 10,850                                                                             | 3,402                                                                                        | 14,252                        | Totals:                                            | 76%                                          | 24%                                            | 100%          |
|                                                                             | Jan 01, 2                                                                          | 2005 - Dec 3                                                                                 | 31, 2005                      |                                                    | % of Filings k                               | y Chap. By Div.                                | Chapter % of  |
|                                                                             | Memphis                                                                            | Jackson                                                                                      | Totals                        |                                                    | Memphis                                      | Jackson                                        | Total Filings |
| Chapter 7                                                                   | 8,139                                                                              | 2,856                                                                                        | 10,995                        | Chapter 7                                          | 74%                                          | 26%                                            | 41%           |
| Chapter 9                                                                   | 0                                                                                  | 0                                                                                            | 0                             | Chapter 9                                          | 0%                                           | 0%                                             | 0%            |
| Chapter 11                                                                  | 27                                                                                 | 28                                                                                           | 55                            | Chapter 11                                         | 49%                                          | 51%                                            | 0%            |
| Chapter 12                                                                  | 0                                                                                  | 0                                                                                            | 0                             | Chapter 12                                         | 0%                                           | 0%                                             | 0%            |
| Chapter 13                                                                  | 12,967                                                                             | 2,921                                                                                        | 15,888                        | Chapter 13                                         | 82%                                          | 18%                                            | 59%           |
| Totals:                                                                     | 21,133                                                                             | 5,805                                                                                        | 26,938                        | Totals:                                            | 78%                                          | 22%                                            | 100%          |
|                                                                             | Jan 01, 2004 - Dec 31, 2004                                                        |                                                                                              |                               |                                                    | % of Filings by                              | Chapter % of                                   |               |
|                                                                             | Memphis                                                                            | Jackson                                                                                      | Totals                        |                                                    | Memphis                                      | Jackson                                        | Total Filings |
| Chapter 7                                                                   | 6,221                                                                              | 2,472                                                                                        | 8,693                         | Chapter 7                                          | 72%                                          | 28%                                            | 34%           |
| Chapter 9                                                                   | 0                                                                                  | 0                                                                                            | 0                             | Chapter 9                                          | 0%                                           | 0%                                             | 0%            |
| Chapter 11                                                                  | 25                                                                                 | 22                                                                                           | 47                            | Chapter 11                                         | 53%                                          | 47%                                            | 0%            |
| Chapter 12                                                                  | 0                                                                                  | 0                                                                                            | 0                             | Chapter 12                                         | 0%                                           | 0%                                             | 0%            |
| Chapter 13                                                                  | 13,731                                                                             | 3,246                                                                                        | 16,977                        | Chapter 13                                         | 81%                                          | 19%                                            | 66%           |
| Totals:                                                                     | 19,977                                                                             | 5,740                                                                                        | 25,717                        | Totals:                                            | 78%                                          | 22%                                            | 100%          |
| Jan 01, 2003 - Dec 31, 2003                                                 |                                                                                    |                                                                                              |                               |                                                    |                                              | by Chap. By Div.                               |               |
|                                                                             | Memphis                                                                            | Jackson                                                                                      | Totals                        |                                                    | Memphis                                      | Jackson                                        | Total Filings |
| Chapter 7                                                                   | 7,019                                                                              | 2,723                                                                                        | 9,742                         | Chapter 7                                          | 72%                                          | 28%                                            | 35%           |
| Chapter 9                                                                   | 0                                                                                  | 0                                                                                            | 0                             | Chapter 9                                          | 0%                                           | 0%                                             | 0%            |
| Chapter 11                                                                  | 51                                                                                 | 30                                                                                           | 81                            | Chapter 11                                         | 63%                                          | 37%                                            | 0%            |
| Chapter 12                                                                  | 0                                                                                  | 0                                                                                            | 0                             | Chapter 12                                         | 0%                                           | 0%                                             | 0%            |
| Chapter 13                                                                  | 15,027                                                                             | 3,170                                                                                        | 18,197                        | Chapter 13                                         | 83%                                          | 17%                                            | 65%           |
| Totals:                                                                     | 22,097                                                                             | 5,923                                                                                        | 28,020                        | Totals:                                            | 79%                                          | 21%                                            | 100%          |
|                                                                             | ·                                                                                  | 6 Over 200                                                                                   |                               |                                                    | 1070                                         | 2170                                           | 10070         |
|                                                                             | Memphis                                                                            | Jackson                                                                                      | Total %                       |                                                    |                                              |                                                |               |
| Chapter 7                                                                   | (6,186)                                                                            | (1,932)                                                                                      | -73.83%                       | 1 0                                                | verall Change                                |                                                |               |
| Chapter 9                                                                   | 0,100)                                                                             | 0                                                                                            | 0.00%                         |                                                    | 006 Over 2005                                |                                                |               |
|                                                                             |                                                                                    |                                                                                              |                               |                                                    | UUD UVET ZUUS                                |                                                |               |
|                                                                             |                                                                                    |                                                                                              |                               |                                                    |                                              |                                                |               |
| Chapter 11                                                                  | (2)                                                                                | (9)                                                                                          | -20.00%                       |                                                    | Both Divisions)                              |                                                |               |
| Chapter 11<br>Chapter 12                                                    | (2)<br>0                                                                           | (9)<br>1                                                                                     | -20.00%<br>100.00%            |                                                    | Both Divisions)                              |                                                |               |
| Chapter 11<br>Chapter 12<br>Chapter 13                                      | (2)<br>0<br>(4,095)                                                                | (9)<br>1<br>(463)                                                                            | -20.00%<br>100.00%<br>-28.69% |                                                    |                                              |                                                |               |
| Chapter 11<br>Chapter 12                                                    | (2)<br>0<br>(4,095)<br><b>(10,283)</b>                                             | (9)<br>1<br>(463)<br>(2,403)                                                                 | -20.00%<br>100.00%            |                                                    | 3oth Divisions)<br>-47.09%                   | or 2005                                        |               |
| Chapter 11<br>Chapter 12<br>Chapter 13                                      | (2)<br>0<br>(4,095)<br>(10,283)<br>2006 Ove                                        | (9)<br>1<br>(463)<br>(2,403)<br>er 2005                                                      | -20.00%<br>100.00%<br>-28.69% |                                                    | -47.09%<br>2006 Ove                          |                                                |               |
| Chapter 11<br>Chapter 12<br>Chapter 13<br>Totals:                           | (2)<br>0<br>(4,095)<br>(10,283)<br>2006 Ove<br>Jackson                             | (9)<br>1<br>(463)<br>(2,403)<br>er 2005<br>Total %                                           | -20.00%<br>100.00%<br>-28.69% | (E                                                 | -47.09%  2006 Ove                            | Total %                                        |               |
| Chapter 11<br>Chapter 12<br>Chapter 13<br>Totals:                           | (2)<br>0<br>(4,095)<br>(10,283)<br>2006 Ove<br>Jackson<br>(1,932)                  | (9)<br>1<br>(463)<br>(2,403)<br>er 2005<br>Total %<br>-67.65%                                | -20.00%<br>100.00%<br>-28.69% | Chapter 7                                          | -47.09%  2006 Oven Memphis (6,186)           | <b>Total %</b> -76.00%                         |               |
| Chapter 11<br>Chapter 12<br>Chapter 13<br>Totals:<br>Chapter 7<br>Chapter 9 | (2)<br>0<br>(4,095)<br>(10,283)<br>2006 Ove<br>Jackson<br>(1,932)<br>0             | (9)<br>1<br>(463)<br>(2,403)<br>er 2005<br>Total %<br>-67.65%<br>0.00%                       | -20.00%<br>100.00%<br>-28.69% | Chapter 7 Chapter 9                                | -47.09%  2006 Ove Memphis (6,186) 0          | <b>Total %</b><br>-76.00%<br>0.00%             |               |
| Chapter 11 Chapter 12 Chapter 13 Totals:  Chapter 7 Chapter 9 Chapter 11    | (2)<br>0<br>(4,095)<br>(10,283)<br>2006 Ove<br>Jackson<br>(1,932)                  | (9)<br>1<br>(463)<br>(2,403)<br>er 2005<br>Total %<br>-67.65%<br>0.00%<br>-32.14%            | -20.00%<br>100.00%<br>-28.69% | Chapter 7<br>Chapter 9<br>Chapter 11               | -47.09%  -2006 Ove  Memphis  (6,186) 0 (2)   | Total %<br>-76.00%<br>0.00%<br>-7.41%          |               |
| Chapter 11 Chapter 13 Totals:  Chapter 7 Chapter 9 Chapter 11 Chapter 12    | (2)<br>0<br>(4,095)<br>(10,283)<br>2006 Ove<br>Jackson<br>(1,932)<br>0<br>(9)<br>1 | (9)<br>1<br>(463)<br>(2,403)<br>er 2005<br>Total %<br>-67.65%<br>0.00%<br>-32.14%<br>100.00% | -20.00%<br>100.00%<br>-28.69% | Chapter 7<br>Chapter 9<br>Chapter 11<br>Chapter 12 | -47.09%  -2006 Ove  Memphis  (6,186) 0 (2) 0 | Total %<br>-76.00%<br>0.00%<br>-7.41%<br>0.00% |               |
| Chapter 11 Chapter 12 Chapter 13 Totals:  Chapter 7 Chapter 9 Chapter 11    | (2)<br>0<br>(4,095)<br>(10,283)<br>2006 Ove<br>Jackson<br>(1,932)<br>0             | (9)<br>1<br>(463)<br>(2,403)<br>er 2005<br>Total %<br>-67.65%<br>0.00%<br>-32.14%            | -20.00%<br>100.00%<br>-28.69% | Chapter 7<br>Chapter 9<br>Chapter 11               | -47.09%  -2006 Ove  Memphis  (6,186) 0 (2)   | Total %<br>-76.00%<br>0.00%<br>-7.41%          |               |

Calculation of percentages are rounded to two places. .745 would be shown as .75 or 75%, and .744 would be displayed as .74 or 74%.

NOTE: Data For Each Year was Calculated Beginning Dec 31, 2006 And Extending Backwards Twelve Months