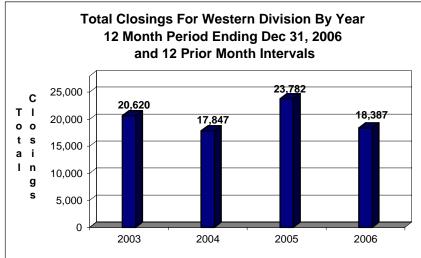

## UNITED STATES BANKRUPTCY COURT Western District of Tennessee PETITIONS CLOSED FOR TWELVE MONTH PERIODS BY DIVISIONS

|                                                                                      | lo:: 04 0        | 0006 Das 1              | 24 2000    |                                             | 0/ af Olaa!                                 | hy Chan Du D'  | v Chanta n/ of |  |  |  |
|--------------------------------------------------------------------------------------|------------------|-------------------------|------------|---------------------------------------------|---------------------------------------------|----------------|----------------|--|--|--|
| Jan 01, 2006 - Dec 31, 2006                                                          |                  |                         |            |                                             | % of Closings by Chap. By Div. Chapter % of |                |                |  |  |  |
| Chapter 7                                                                            | Memphis<br>6,597 | <u>Jackson</u><br>1,797 | Totals     | Charter 7                                   | Memphis<br>79%                              | Jackson<br>21% | Total Closings |  |  |  |
| Chapter 7<br>Chapter 9                                                               | 6,597<br>0       | 1,797                   | 8,394<br>0 | Chapter 7<br>Chapter 9                      | 79%<br>0%                                   | 21%<br>0%      | 37%<br>0%      |  |  |  |
| Chapter 11                                                                           | 34               | 18                      | 52         | Chapter 11                                  | 65%                                         | 35%            | 0%             |  |  |  |
| Chapter 12                                                                           | 0                | 0                       | 0          | Chapter 12                                  | 0%                                          | 0%             | 0%             |  |  |  |
| Chapter 13                                                                           | 11,756           | 2,591                   | 14,347     | Chapter 13                                  | 82%                                         | 18%            | 63%            |  |  |  |
| Totals:                                                                              | 18,387           | 4,406                   | 22,793     | Totals:                                     | 81%                                         | 19%            | 100%           |  |  |  |
| Jan 01, 2005 - Dec 31, 2005                                                          |                  |                         |            |                                             | % of Closings by Chap. By Div. Chapter % of |                |                |  |  |  |
| _                                                                                    | Memphis          | Jackson                 | Totals     |                                             | Memphis                                     | Jackson        | Total Closings |  |  |  |
| Chapter 7                                                                            | 8,046            | 2,753                   | 10,799     | Chapter 7                                   | 75%                                         | 25%            | 37%            |  |  |  |
| Chapter 9                                                                            | 0                | 0                       | 0          | Chapter 9                                   | 0%                                          | 0%             | 0%             |  |  |  |
| Chapter 11                                                                           | 34               | 29                      | 63         | Chapter 11                                  | 54%                                         | 46%            | 0%             |  |  |  |
| Chapter 12                                                                           | 0                | 1                       | 1          | Chapter 12                                  | 0%                                          | 100%           | 0%             |  |  |  |
| Chapter 13                                                                           | 15,702           | 2,871                   | 18,573     | Chapter 13                                  | 85%                                         | 15%            | 63%            |  |  |  |
| Totals:                                                                              | 23,782           | 5,654                   | 29,436     | Totals:                                     | 81%                                         | 19%            | 100%           |  |  |  |
|                                                                                      | •                | 2004 - Dec              |            |                                             | % of Closings by Chap. By Div. Chapter % of |                |                |  |  |  |
| _                                                                                    | Memphis          | Jackson                 | Totals     |                                             | Memphis                                     | Jackson        | Total Closings |  |  |  |
| Chapter 7                                                                            | 5,114            | 3,301                   | 8,415      | Chapter 7                                   | 61%                                         | 39%            | 35%            |  |  |  |
| Chapter 9                                                                            | 0                | 0                       | 0          | Chapter 9                                   | 0%                                          | 0%             | 0%             |  |  |  |
| Chapter 11                                                                           | 29               | 48                      | 77         | Chapter 11                                  | 38%                                         | 62%            | 0%             |  |  |  |
| Chapter 12                                                                           | 0                | 5                       | 5          | Chapter 12                                  | 0%                                          | 100%           | 0%             |  |  |  |
| Chapter 13                                                                           | 12,704           | 3,114                   | 15,818     | Chapter 13                                  | 80%                                         | 20%            | 65%            |  |  |  |
| Totals:                                                                              | 17,847           | 6,468                   | 24,315     | Totals:                                     | 73%                                         | 27%            | 100%           |  |  |  |
| Jan 01, 2003 - Dec 31, 2003                                                          |                  |                         |            | % of Closings by Chap. By Div. Chapter % of |                                             |                |                |  |  |  |
|                                                                                      | Memphis          | Jackson                 | Totals     |                                             | Memphis                                     | Jackson        | Total Closings |  |  |  |
| Chapter 7                                                                            | 6,551            | 2,136                   | 8,687      | Chapter 7                                   | 75%                                         | 25%            | 33%            |  |  |  |
| Chapter 9                                                                            | 0                | 0                       | 0          | Chapter 9                                   | 0%                                          | 0%             | 0%             |  |  |  |
| Chapter 11                                                                           | 35               | 50                      | 85         | Chapter 11                                  | 41%                                         | 59%            | 0%             |  |  |  |
| Chapter 12                                                                           | 1                | 2                       | 3          | Chapter 12                                  | 33%                                         | 67%            | 0%             |  |  |  |
| Chapter 13                                                                           | 14,033           | 3,204                   | 17,237     | Chapter 13                                  | 81%                                         | 19%            | 66%            |  |  |  |
| Totals:                                                                              | 20,620           | 5,392                   | 26,012     | Totals:                                     | 79%                                         | 21%            | 100%           |  |  |  |
|                                                                                      | 2006             | Over 2005               | j          |                                             |                                             |                |                |  |  |  |
|                                                                                      | Memphis          | Jackson                 | Total %    |                                             |                                             |                |                |  |  |  |
| Chapter 7                                                                            | (1,449)          | (956)                   | -22.27%    |                                             | verall Change                               |                |                |  |  |  |
| Chapter 9                                                                            | 0                | 0                       | 0.00%      |                                             | 006 Over 2005                               |                |                |  |  |  |
| Chapter 11                                                                           | 0                | (11)                    | -17.46%    | (E                                          | Both Divisions)                             |                |                |  |  |  |
| Chapter 12                                                                           | 0                | (1)                     | -100.00%   |                                             | _                                           |                |                |  |  |  |
| Chapter 13                                                                           | (3,946)          | (280)                   | -22.75%    |                                             | -22.57%                                     |                |                |  |  |  |
| Totals:                                                                              | (5,395)          | (1,248)                 | -22.57%    |                                             |                                             |                |                |  |  |  |
|                                                                                      | 2006 Ov          | er 2005                 | _          |                                             | 2006 Over 2005                              |                |                |  |  |  |
| -                                                                                    | Jackson          | Total %                 |            |                                             | Memphis                                     | Total %        |                |  |  |  |
| Chapter 7                                                                            | (956)            | -34.73%                 |            | Chapter 7                                   | (1,449)                                     | -18.01%        |                |  |  |  |
| Chapter 9                                                                            | 0                | 0.00%                   |            | Chapter 9                                   | 0                                           | 0.00%          |                |  |  |  |
| Chapter 11                                                                           | (11)             | -37.93%                 |            | Chapter 11                                  | 0                                           | 0.00%          |                |  |  |  |
| Chapter 12                                                                           | (1)              | -100.00%                |            | Chapter 12                                  | 0                                           | 0.00%          |                |  |  |  |
| Chapter 13                                                                           | (280)            | -9.75%                  |            | Chapter 13                                  | (3,946)                                     | -25.13%        |                |  |  |  |
| Totals:                                                                              | (1,248)          | -22.07%                 |            | Totals:                                     | (5,395)                                     | -22.69%        |                |  |  |  |
| Colculation of parameters are rounded to two places. 745 would be shown as 75 or 75% |                  |                         |            |                                             |                                             |                |                |  |  |  |