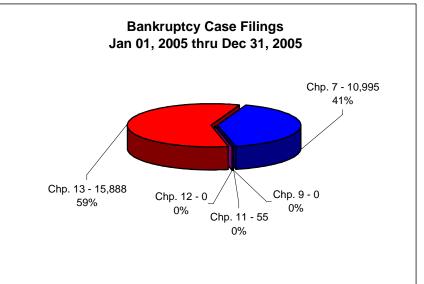

# UNITED STATES BANKRUPTCY COURT Western District of Tennessee PETITIONS FILED FOR TWELVE MONTH PERIODS BY DIVISIONS

|                                                                             | lan 04 - 2                                                                         | 2006 - Dec 3                                                                                 | 21 2006                       |                                                    | % of Eilings b                               | y Chap. By Div.                                | Chanter % of  |
|-----------------------------------------------------------------------------|------------------------------------------------------------------------------------|----------------------------------------------------------------------------------------------|-------------------------------|----------------------------------------------------|----------------------------------------------|------------------------------------------------|---------------|
|                                                                             | Memphis                                                                            | Jackson                                                                                      | Totals                        |                                                    | Memphis                                      | Jackson                                        | Total Filings |
| Chapter 7                                                                   | 1,953                                                                              | 924                                                                                          | 2,877                         | Chapter 7                                          | 68%                                          | 32%                                            | 20%           |
| Chapter 9                                                                   | 0                                                                                  | 0                                                                                            | 2,077                         | Chapter 9                                          | 0%                                           | 0%                                             | 0%            |
| Chapter 11                                                                  | 25                                                                                 | 19                                                                                           | 44                            | Chapter 11                                         | 57%                                          | 43%                                            | 0%            |
| Chapter 12                                                                  | 0                                                                                  | 1                                                                                            | `1 l                          | Chapter 12                                         | 0%                                           | 100%                                           | 0%            |
| Chapter 13                                                                  | 8,872                                                                              | 2,458                                                                                        | 11,330                        | Chapter 13                                         | 78%                                          | 22%                                            | 79%           |
| Totals:                                                                     | 10,850                                                                             | 3,402                                                                                        | 14,252                        | Totals:                                            | 76%                                          | 24%                                            | 100%          |
|                                                                             | Jan 01, 2                                                                          | 2005 - Dec 3                                                                                 | 31, 2005                      |                                                    | % of Filings k                               | y Chap. By Div.                                | Chapter % of  |
|                                                                             | Memphis                                                                            | Jackson                                                                                      | Totals                        |                                                    | Memphis                                      | Jackson                                        | Total Filings |
| Chapter 7                                                                   | 8,139                                                                              | 2,856                                                                                        | 10,995                        | Chapter 7                                          | 74%                                          | 26%                                            | 41%           |
| Chapter 9                                                                   | 0                                                                                  | 0                                                                                            | 0                             | Chapter 9                                          | 0%                                           | 0%                                             | 0%            |
| Chapter 11                                                                  | 27                                                                                 | 28                                                                                           | 55                            | Chapter 11                                         | 49%                                          | 51%                                            | 0%            |
| Chapter 12                                                                  | 0                                                                                  | 0                                                                                            | 0                             | Chapter 12                                         | 0%                                           | 0%                                             | 0%            |
| Chapter 13                                                                  | 12,967                                                                             | 2,921                                                                                        | 15,888                        | Chapter 13                                         | 82%                                          | 18%                                            | 59%           |
| Totals:                                                                     | 21,133                                                                             | 5,805                                                                                        | 26,938                        | Totals:                                            | 78%                                          | 22%                                            | 100%          |
|                                                                             | Jan 01, 2004 - Dec 31, 2004                                                        |                                                                                              |                               |                                                    | % of Filings by                              | Chapter % of                                   |               |
|                                                                             | Memphis                                                                            | Jackson                                                                                      | Totals                        |                                                    | Memphis                                      | Jackson                                        | Total Filings |
| Chapter 7                                                                   | 6,221                                                                              | 2,472                                                                                        | 8,693                         | Chapter 7                                          | 72%                                          | 28%                                            | 34%           |
| Chapter 9                                                                   | 0                                                                                  | 0                                                                                            | 0                             | Chapter 9                                          | 0%                                           | 0%                                             | 0%            |
| Chapter 11                                                                  | 25                                                                                 | 22                                                                                           | 47                            | Chapter 11                                         | 53%                                          | 47%                                            | 0%            |
| Chapter 12                                                                  | 0                                                                                  | 0                                                                                            | 0                             | Chapter 12                                         | 0%                                           | 0%                                             | 0%            |
| Chapter 13                                                                  | 13,731                                                                             | 3,246                                                                                        | 16,977                        | Chapter 13                                         | 81%                                          | 19%                                            | 66%           |
| Totals:                                                                     | 19,977                                                                             | 5,740                                                                                        | 25,717                        | Totals:                                            | 78%                                          | 22%                                            | 100%          |
| Jan 01, 2003 - Dec 31, 2003                                                 |                                                                                    |                                                                                              |                               |                                                    |                                              | by Chap. By Div.                               |               |
|                                                                             | Memphis                                                                            | Jackson                                                                                      | Totals                        |                                                    | Memphis                                      | Jackson                                        | Total Filings |
| Chapter 7                                                                   | 7,019                                                                              | 2,723                                                                                        | 9,742                         | Chapter 7                                          | 72%                                          | 28%                                            | 35%           |
| Chapter 9                                                                   | 0                                                                                  | 0                                                                                            | 0                             | Chapter 9                                          | 0%                                           | 0%                                             | 0%            |
| Chapter 11                                                                  | 51                                                                                 | 30                                                                                           | 81                            | Chapter 11                                         | 63%                                          | 37%                                            | 0%            |
| Chapter 12                                                                  | 0                                                                                  | 0                                                                                            | 0                             | Chapter 12                                         | 0%                                           | 0%                                             | 0%            |
| Chapter 13                                                                  | 15,027                                                                             | 3,170                                                                                        | 18,197                        | Chapter 13                                         | 83%                                          | 17%                                            | 65%           |
| Totals:                                                                     | 22,097                                                                             | 5,923                                                                                        | 28,020                        | Totals:                                            | 79%                                          | 21%                                            | 100%          |
|                                                                             | ·                                                                                  | 6 Over 200                                                                                   |                               |                                                    | 1070                                         | 2170                                           | 10070         |
|                                                                             | Memphis                                                                            | Jackson                                                                                      | Total %                       |                                                    |                                              |                                                |               |
| Chapter 7                                                                   | (6,186)                                                                            | (1,932)                                                                                      | -73.83%                       | 1 0                                                | verall Change                                |                                                |               |
| Chapter 9                                                                   | 0,100)                                                                             | 0                                                                                            | 0.00%                         |                                                    | 006 Over 2005                                |                                                |               |
|                                                                             |                                                                                    |                                                                                              |                               |                                                    | UUD UVET ZUUS                                |                                                |               |
|                                                                             |                                                                                    |                                                                                              |                               |                                                    |                                              |                                                |               |
| Chapter 11                                                                  | (2)                                                                                | (9)                                                                                          | -20.00%                       |                                                    | Both Divisions)                              |                                                |               |
| Chapter 11<br>Chapter 12                                                    | (2)<br>0                                                                           | (9)<br>1                                                                                     | -20.00%<br>100.00%            |                                                    | Both Divisions)                              |                                                |               |
| Chapter 11<br>Chapter 12<br>Chapter 13                                      | (2)<br>0<br>(4,095)                                                                | (9)<br>1<br>(463)                                                                            | -20.00%<br>100.00%<br>-28.69% |                                                    |                                              |                                                |               |
| Chapter 11<br>Chapter 12                                                    | (2)<br>0<br>(4,095)<br><b>(10,283)</b>                                             | (9)<br>1<br>(463)<br>(2,403)                                                                 | -20.00%<br>100.00%            |                                                    | 3oth Divisions)<br>-47.09%                   | or 2005                                        |               |
| Chapter 11<br>Chapter 12<br>Chapter 13                                      | (2)<br>0<br>(4,095)<br>(10,283)<br>2006 Ove                                        | (9)<br>1<br>(463)<br>(2,403)<br>er 2005                                                      | -20.00%<br>100.00%<br>-28.69% |                                                    | -47.09%<br>2006 Ove                          |                                                |               |
| Chapter 11<br>Chapter 12<br>Chapter 13<br>Totals:                           | (2)<br>0<br>(4,095)<br>(10,283)<br>2006 Ove<br>Jackson                             | (9)<br>1<br>(463)<br>(2,403)<br>er 2005<br>Total %                                           | -20.00%<br>100.00%<br>-28.69% | (E                                                 | -47.09%  2006 Ove                            | Total %                                        |               |
| Chapter 11<br>Chapter 12<br>Chapter 13<br>Totals:                           | (2)<br>0<br>(4,095)<br>(10,283)<br>2006 Ove<br>Jackson<br>(1,932)                  | (9)<br>1<br>(463)<br>(2,403)<br>er 2005<br>Total %<br>-67.65%                                | -20.00%<br>100.00%<br>-28.69% | Chapter 7                                          | -47.09%  2006 Oven Memphis (6,186)           | <b>Total %</b> -76.00%                         |               |
| Chapter 11<br>Chapter 12<br>Chapter 13<br>Totals:<br>Chapter 7<br>Chapter 9 | (2)<br>0<br>(4,095)<br>(10,283)<br>2006 Ove<br>Jackson<br>(1,932)<br>0             | (9)<br>1<br>(463)<br>(2,403)<br>er 2005<br>Total %<br>-67.65%<br>0.00%                       | -20.00%<br>100.00%<br>-28.69% | Chapter 7 Chapter 9                                | -47.09%  2006 Ove Memphis (6,186) 0          | <b>Total %</b><br>-76.00%<br>0.00%             |               |
| Chapter 11 Chapter 12 Chapter 13 Totals:  Chapter 7 Chapter 9 Chapter 11    | (2)<br>0<br>(4,095)<br>(10,283)<br>2006 Ove<br>Jackson<br>(1,932)                  | (9)<br>1<br>(463)<br>(2,403)<br>er 2005<br>Total %<br>-67.65%<br>0.00%<br>-32.14%            | -20.00%<br>100.00%<br>-28.69% | Chapter 7<br>Chapter 9<br>Chapter 11               | -47.09%  -2006 Ove  Memphis  (6,186) 0 (2)   | Total %<br>-76.00%<br>0.00%<br>-7.41%          |               |
| Chapter 11 Chapter 13 Totals:  Chapter 7 Chapter 9 Chapter 11 Chapter 12    | (2)<br>0<br>(4,095)<br>(10,283)<br>2006 Ove<br>Jackson<br>(1,932)<br>0<br>(9)<br>1 | (9)<br>1<br>(463)<br>(2,403)<br>er 2005<br>Total %<br>-67.65%<br>0.00%<br>-32.14%<br>100.00% | -20.00%<br>100.00%<br>-28.69% | Chapter 7<br>Chapter 9<br>Chapter 11<br>Chapter 12 | -47.09%  -2006 Ove  Memphis  (6,186) 0 (2) 0 | Total %<br>-76.00%<br>0.00%<br>-7.41%<br>0.00% |               |
| Chapter 11 Chapter 12 Chapter 13 Totals:  Chapter 7 Chapter 9 Chapter 11    | (2)<br>0<br>(4,095)<br>(10,283)<br>2006 Ove<br>Jackson<br>(1,932)<br>0             | (9)<br>1<br>(463)<br>(2,403)<br>er 2005<br>Total %<br>-67.65%<br>0.00%<br>-32.14%            | -20.00%<br>100.00%<br>-28.69% | Chapter 7<br>Chapter 9<br>Chapter 11               | -47.09%  -2006 Ove  Memphis  (6,186) 0 (2)   | Total %<br>-76.00%<br>0.00%<br>-7.41%          |               |

Calculation of percentages are rounded to two places. .745 would be shown as .75 or 75%, and .744 would be displayed as .74 or 74%.

NOTE: Data For Each Year was Calculated Beginning Dec 31, 2006 And Extending Backwards Twelve Months