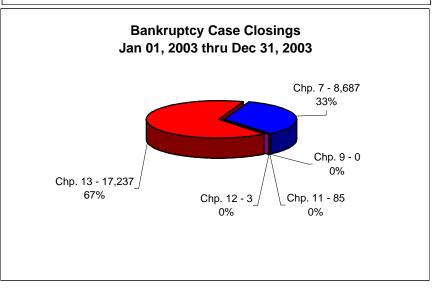

## UNITED STATES BANKRUPTCY COURT Western District of Tennessee PETITIONS CLOSED FOR TWELVE MONTH PERIODS BY DIVISIONS

|                                                                                      | lo:: 04 0        | 0006 Das 1              | 24 2000    |                                             | 0/ af Olaa!                                 | hy Chan Du D'  | v Chanta n/ of |  |  |  |
|--------------------------------------------------------------------------------------|------------------|-------------------------|------------|---------------------------------------------|---------------------------------------------|----------------|----------------|--|--|--|
| Jan 01, 2006 - Dec 31, 2006                                                          |                  |                         |            |                                             | % of Closings by Chap. By Div. Chapter % of |                |                |  |  |  |
| Chapter 7                                                                            | Memphis<br>6,597 | <u>Jackson</u><br>1,797 | Totals     | Charter 7                                   | Memphis<br>79%                              | Jackson<br>21% | Total Closings |  |  |  |
| Chapter 7<br>Chapter 9                                                               | 6,597<br>0       | 1,797                   | 8,394<br>0 | Chapter 7<br>Chapter 9                      | 79%<br>0%                                   | 21%<br>0%      | 37%<br>0%      |  |  |  |
| Chapter 11                                                                           | 34               | 18                      | 52         | Chapter 11                                  | 65%                                         | 35%            | 0%             |  |  |  |
| Chapter 12                                                                           | 0                | 0                       | 0          | Chapter 12                                  | 0%                                          | 0%             | 0%             |  |  |  |
| Chapter 13                                                                           | 11,756           | 2,591                   | 14,347     | Chapter 13                                  | 82%                                         | 18%            | 63%            |  |  |  |
| Totals:                                                                              | 18,387           | 4,406                   | 22,793     | Totals:                                     | 81%                                         | 19%            | 100%           |  |  |  |
| Jan 01, 2005 - Dec 31, 2005                                                          |                  |                         |            |                                             | % of Closings by Chap. By Div. Chapter % of |                |                |  |  |  |
| _                                                                                    | Memphis          | Jackson                 | Totals     |                                             | Memphis                                     | Jackson        | Total Closings |  |  |  |
| Chapter 7                                                                            | 8,046            | 2,753                   | 10,799     | Chapter 7                                   | 75%                                         | 25%            | 37%            |  |  |  |
| Chapter 9                                                                            | 0                | 0                       | 0          | Chapter 9                                   | 0%                                          | 0%             | 0%             |  |  |  |
| Chapter 11                                                                           | 34               | 29                      | 63         | Chapter 11                                  | 54%                                         | 46%            | 0%             |  |  |  |
| Chapter 12                                                                           | 0                | 1                       | 1          | Chapter 12                                  | 0%                                          | 100%           | 0%             |  |  |  |
| Chapter 13                                                                           | 15,702           | 2,871                   | 18,573     | Chapter 13                                  | 85%                                         | 15%            | 63%            |  |  |  |
| Totals:                                                                              | 23,782           | 5,654                   | 29,436     | Totals:                                     | 81%                                         | 19%            | 100%           |  |  |  |
|                                                                                      | •                | 2004 - Dec              |            |                                             | % of Closings by Chap. By Div. Chapter % of |                |                |  |  |  |
| _                                                                                    | Memphis          | Jackson                 | Totals     |                                             | Memphis                                     | Jackson        | Total Closings |  |  |  |
| Chapter 7                                                                            | 5,114            | 3,301                   | 8,415      | Chapter 7                                   | 61%                                         | 39%            | 35%            |  |  |  |
| Chapter 9                                                                            | 0                | 0                       | 0          | Chapter 9                                   | 0%                                          | 0%             | 0%             |  |  |  |
| Chapter 11                                                                           | 29               | 48                      | 77         | Chapter 11                                  | 38%                                         | 62%            | 0%             |  |  |  |
| Chapter 12                                                                           | 0                | 5                       | 5          | Chapter 12                                  | 0%                                          | 100%           | 0%             |  |  |  |
| Chapter 13                                                                           | 12,704           | 3,114                   | 15,818     | Chapter 13                                  | 80%                                         | 20%            | 65%            |  |  |  |
| Totals:                                                                              | 17,847           | 6,468                   | 24,315     | Totals:                                     | 73%                                         | 27%            | 100%           |  |  |  |
| Jan 01, 2003 - Dec 31, 2003                                                          |                  |                         |            | % of Closings by Chap. By Div. Chapter % of |                                             |                |                |  |  |  |
|                                                                                      | Memphis          | Jackson                 | Totals     |                                             | Memphis                                     | Jackson        | Total Closings |  |  |  |
| Chapter 7                                                                            | 6,551            | 2,136                   | 8,687      | Chapter 7                                   | 75%                                         | 25%            | 33%            |  |  |  |
| Chapter 9                                                                            | 0                | 0                       | 0          | Chapter 9                                   | 0%                                          | 0%             | 0%             |  |  |  |
| Chapter 11                                                                           | 35               | 50                      | 85         | Chapter 11                                  | 41%                                         | 59%            | 0%             |  |  |  |
| Chapter 12                                                                           | 1                | 2                       | 3          | Chapter 12                                  | 33%                                         | 67%            | 0%             |  |  |  |
| Chapter 13                                                                           | 14,033           | 3,204                   | 17,237     | Chapter 13                                  | 81%                                         | 19%            | 66%            |  |  |  |
| Totals:                                                                              | 20,620           | 5,392                   | 26,012     | Totals:                                     | 79%                                         | 21%            | 100%           |  |  |  |
|                                                                                      | 2006             | Over 2005               | j          |                                             |                                             |                |                |  |  |  |
|                                                                                      | Memphis          | Jackson                 | Total %    |                                             |                                             |                |                |  |  |  |
| Chapter 7                                                                            | (1,449)          | (956)                   | -22.27%    |                                             | verall Change                               |                |                |  |  |  |
| Chapter 9                                                                            | 0                | 0                       | 0.00%      |                                             | 006 Over 2005                               |                |                |  |  |  |
| Chapter 11                                                                           | 0                | (11)                    | -17.46%    | (E                                          | Both Divisions)                             |                |                |  |  |  |
| Chapter 12                                                                           | 0                | (1)                     | -100.00%   |                                             | _                                           |                |                |  |  |  |
| Chapter 13                                                                           | (3,946)          | (280)                   | -22.75%    |                                             | -22.57%                                     |                |                |  |  |  |
| Totals:                                                                              | (5,395)          | (1,248)                 | -22.57%    |                                             |                                             |                |                |  |  |  |
|                                                                                      | 2006 Ov          | er 2005                 | _          |                                             | 2006 Over 2005                              |                |                |  |  |  |
| -                                                                                    | Jackson          | Total %                 |            |                                             | Memphis                                     | Total %        |                |  |  |  |
| Chapter 7                                                                            | (956)            | -34.73%                 |            | Chapter 7                                   | (1,449)                                     | -18.01%        |                |  |  |  |
| Chapter 9                                                                            | 0                | 0.00%                   |            | Chapter 9                                   | 0                                           | 0.00%          |                |  |  |  |
| Chapter 11                                                                           | (11)             | -37.93%                 |            | Chapter 11                                  | 0                                           | 0.00%          |                |  |  |  |
| Chapter 12                                                                           | (1)              | -100.00%                |            | Chapter 12                                  | 0                                           | 0.00%          |                |  |  |  |
| Chapter 13                                                                           | (280)            | -9.75%                  |            | Chapter 13                                  | (3,946)                                     | -25.13%        |                |  |  |  |
| Totals:                                                                              | (1,248)          | -22.07%                 |            | Totals:                                     | (5,395)                                     | -22.69%        |                |  |  |  |
| Colculation of parameters are rounded to two places. 745 would be shown as 75 or 75% |                  |                         |            |                                             |                                             |                |                |  |  |  |