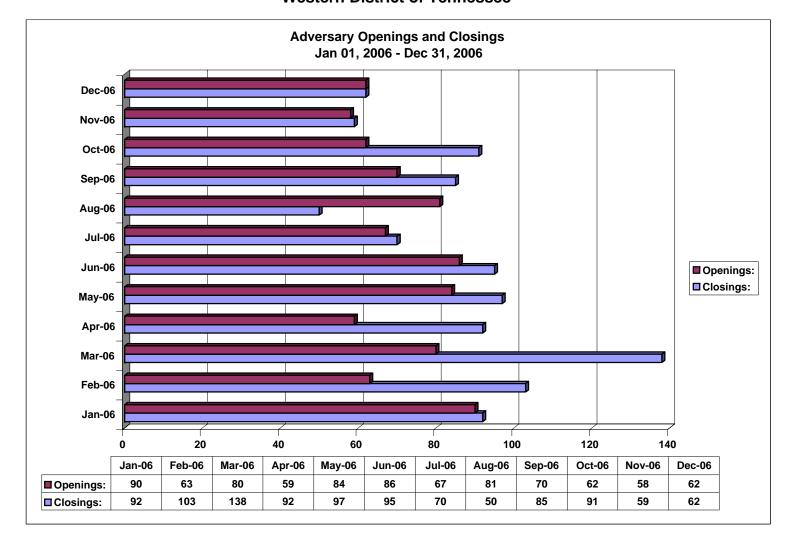

| (1,248)          | -22.07%                 |            | Totals:                                     | (5,395)                                     | -22.69%        |                |  |  |  |
| Colculation of parameters are rounded to two places. 745 would be shown as 75 or 75% |                  |                         |            |                                             |                                             |                |                |  |  |  |

Calculation of percentages are rounded to two places. .745 would be shown as .75 or 75%, and .744 would be displayed as .74 or 74%.



















NOTE: Data For Each Year was Calculated Beginning Dec 31, 2006 And Extending Backwards Twelve Months