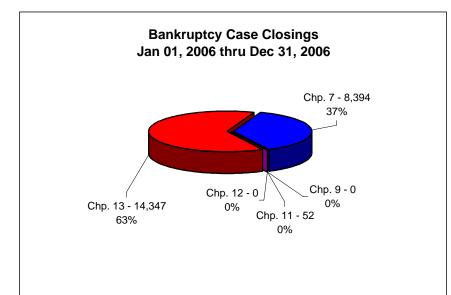

## UNITED STATES BANKRUPTCY COURT Western District of Tennessee PETITIONS CLOSED FOR TWELVE MONTH PERIODS BY DIVISIONS

|                                                                                      | lo:: 04 0        | 0006 Das 1              | 24 2000    |                                             | 0/ af Olaa!                                 | hy Chan Du D'  | v Chanta n/ of |  |  |  |
|--------------------------------------------------------------------------------------|------------------|-------------------------|------------|---------------------------------------------|---------------------------------------------|----------------|----------------|--|--|--|
| Jan 01, 2006 - Dec 31, 2006                                                          |                  |                         |            |                                             | % of Closings by Chap. By Div. Chapter % of |                |                |  |  |  |
| Chapter 7                                                                            | Memphis<br>6,597 | <u>Jackson</u><br>1,797 | Totals     | Charter 7                                   | Memphis<br>79%                              | Jackson<br>21% | Total Closings |  |  |  |
| Chapter 7<br>Chapter 9                                                               | 6,597<br>0       | 1,797                   | 8,394<br>0 | Chapter 7<br>Chapter 9                      | 79%<br>0%                                   | 21%<br>0%      | 37%<br>0%      |  |  |  |
| Chapter 11                                                                           | 34               | 18                      | 52         | Chapter 11                                  | 65%                                         | 35%            | 0%             |  |  |  |
| Chapter 12                                                                           | 0                | 0                       | 0          | Chapter 12                                  | 0%                                          | 0%             | 0%             |  |  |  |
| Chapter 13                                                                           | 11,756           | 2,591                   | 14,347     | Chapter 13                                  | 82%                                         | 18%            | 63%            |  |  |  |
| Totals:                                                                              | 18,387           | 4,406                   | 22,793     | Totals:                                     | 81%                                         | 19%            | 100%           |  |  |  |
| Jan 01, 2005 - Dec 31, 2005                                                          |                  |                         |            |                                             | % of Closings by Chap. By Div. Chapter % of |                |                |  |  |  |
| _                                                                                    | Memphis          | Jackson                 | Totals     |                                             | Memphis                                     | Jackson        | Total Closings |  |  |  |
| Chapter 7                                                                            | 8,046            | 2,753                   | 10,799     | Chapter 7                                   | 75%                                         | 25%            | 37%            |  |  |  |
| Chapter 9                                                                            | 0                | 0                       | 0          | Chapter 9                                   | 0%                                          | 0%             | 0%             |  |  |  |
| Chapter 11                                                                           | 34               | 29                      | 63         | Chapter 11                                  | 54%                                         | 46%            | 0%             |  |  |  |
| Chapter 12                                                                           | 0                | 1                       | 1          | Chapter 12                                  | 0%                                          | 100%           | 0%             |  |  |  |
| Chapter 13                                                                           | 15,702           | 2,871                   | 18,573     | Chapter 13                                  | 85%                                         | 15%            | 63%            |  |  |  |
| Totals:                                                                              | 23,782           | 5,654                   | 29,436     | Totals:                                     | 81%                                         | 19%            | 100%           |  |  |  |
|                                                                                      | •                | 2004 - Dec              |            |                                             | % of Closings by Chap. By Div. Chapter % of |                |                |  |  |  |
| _                                                                                    | Memphis          | Jackson                 | Totals     |                                             | Memphis                                     | Jackson        | Total Closings |  |  |  |
| Chapter 7                                                                            | 5,114            | 3,301                   | 8,415      | Chapter 7                                   | 61%                                         | 39%            | 35%            |  |  |  |
| Chapter 9                                                                            | 0                | 0                       | 0          | Chapter 9                                   | 0%                                          | 0%             | 0%             |  |  |  |
| Chapter 11                                                                           | 29               | 48                      | 77         | Chapter 11                                  | 38%                                         | 62%            | 0%             |  |  |  |
| Chapter 12                                                                           | 0                | 5                       | 5          | Chapter 12                                  | 0%                                          | 100%           | 0%             |  |  |  |
| Chapter 13                                                                           | 12,704           | 3,114                   | 15,818     | Chapter 13                                  | 80%                                         | 20%            | 65%            |  |  |  |
| Totals:                                                                              | 17,847           | 6,468                   | 24,315     | Totals:                                     | 73%                                         | 27%            | 100%           |  |  |  |
| Jan 01, 2003 - Dec 31, 2003                                                          |                  |                         |            | % of Closings by Chap. By Div. Chapter % of |                                             |                |                |  |  |  |
|                                                                                      | Memphis          | Jackson                 | Totals     |                                             | Memphis                                     | Jackson        | Total Closings |  |  |  |
| Chapter 7                                                                            | 6,551            | 2,136                   | 8,687      | Chapter 7                                   | 75%                                         | 25%            | 33%            |  |  |  |
| Chapter 9                                                                            | 0                | 0                       | 0          | Chapter 9                                   | 0%                                          | 0%             | 0%             |  |  |  |
| Chapter 11                                                                           | 35               | 50                      | 85         | Chapter 11                                  | 41%                                         | 59%            | 0%             |  |  |  |
| Chapter 12                                                                           | 1                | 2                       | 3          | Chapter 12                                  | 33%                                         | 67%            | 0%             |  |  |  |
| Chapter 13                                                                           | 14,033           | 3,204                   | 17,237     | Chapter 13                                  | 81%                                         | 19%            | 66%            |  |  |  |
| Totals:                                                                              | 20,620           | 5,392                   | 26,012     | Totals:                                     | 79%                                         | 21%            | 100%           |  |  |  |
|                                                                                      | 2006             | Over 2005               | j          |                                             |                                             |                |                |  |  |  |
|                                                                                      | Memphis          | Jackson                 | Total %    |                                             |                                             |                |                |  |  |  |
| Chapter 7                                                                            | (1,449)          | (956)                   | -22.27%    |                                             | verall Change                               |                |                |  |  |  |
| Chapter 9                                                                            | 0                | 0                       | 0.00%      |                                             | 006 Over 2005                               |                |                |  |  |  |
| Chapter 11                                                                           | 0                | (11)                    | -17.46%    | (E                                          | Both Divisions)                             |                |                |  |  |  |
| Chapter 12                                                                           | 0                | (1)                     | -100.00%   |                                             | _                                           |                |                |  |  |  |
| Chapter 13                                                                           | (3,946)          | (280)                   | -22.75%    |                                             | -22.57%                                     |                |                |  |  |  |
| Totals:                                                                              | (5,395)          | (1,248)                 | -22.57%    |                                             |                                             |                |                |  |  |  |
|                                                                                      | 2006 Ov          | er 2005                 | _          |                                             | 2006 Over 2005                              |                |                |  |  |  |
| -                                                                                    | Jackson          | Total %                 |            |                                             | Memphis                                     | Total %        |                |  |  |  |
| Chapter 7                                                                            | (956)            | -34.73%                 |            | Chapter 7                                   | (1,449)                                     | -18.01%        |                |  |  |  |
| Chapter 9                                                                            | 0                | 0.00%                   |            | Chapter 9                                   | 0                                           | 0.00%          |                |  |  |  |
| Chapter 11                                                                           | (11)             | -37.93%                 |            | Chapter 11                                  | 0                                           | 0.00%          |                |  |  |  |
| Chapter 12                                                                           | (1)              | -100.00%                |            | Chapter 12                                  | 0                                           | 0.00%          |                |  |  |  |
| Chapter 13                                                                           | (280)            | -9.75%                  |            | Chapter 13                                  | (3,946)                                     | -25.13%        |                |  |  |  |
| Totals:                                                                              | (1,248)          | -22.07%                 |            | Totals:                                     | (5,395)                                     | -22.69%        |                |  |  |  |
| Colculation of parameters are rounded to two places. 745 would be shown as 75 or 75% |                  |                         |            |                                             |                                             |                |                |  |  |  |

Calculation of percentages are rounded to two places. .745 would be shown as .75 or 75%, and .744 would be displayed as .74 or 74%.

NOTE: Data For Each Year was Calculated Beginning Dec 31, 2006 And Extending Backwards Twelve Months