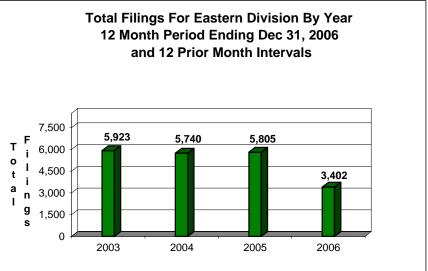

# UNITED STATES BANKRUPTCY COURT Western District of Tennessee PETITIONS FILED FOR TWELVE MONTH PERIODS BY DIVISIONS

|                                                                             | lan 04 - 2                                                                         | 2006 - Dec 3                                                                                 | 21 2006                       |                                                    | % of Eilings b                               | y Chap. By Div.                                | Chanter % of  |
|-----------------------------------------------------------------------------|------------------------------------------------------------------------------------|----------------------------------------------------------------------------------------------|-------------------------------|----------------------------------------------------|----------------------------------------------|------------------------------------------------|---------------|
|                                                                             | Memphis                                                                            | Jackson                                                                                      | Totals                        |                                                    | Memphis                                      | Jackson                                        | Total Filings |
| Chapter 7                                                                   | 1,953                                                                              | 924                                                                                          | 2,877                         | Chapter 7                                          | 68%                                          | 32%                                            | 20%           |
| Chapter 9                                                                   | 0                                                                                  | 0                                                                                            | 2,077                         | Chapter 9                                          | 0%                                           | 0%                                             | 0%            |
| Chapter 11                                                                  | 25                                                                                 | 19                                                                                           | 44                            | Chapter 11                                         | 57%                                          | 43%                                            | 0%            |
| Chapter 12                                                                  | 0                                                                                  | 1                                                                                            | `1 l                          | Chapter 12                                         | 0%                                           | 100%                                           | 0%            |
| Chapter 13                                                                  | 8,872                                                                              | 2,458                                                                                        | 11,330                        | Chapter 13                                         | 78%                                          | 22%                                            | 79%           |
| Totals:                                                                     | 10,850                                                                             | 3,402                                                                                        | 14,252                        | Totals:                                            | 76%                                          | 24%                                            | 100%          |
|                                                                             | Jan 01, 2                                                                          | 2005 - Dec 3                                                                                 | 31, 2005                      |                                                    | % of Filings k                               | y Chap. By Div.                                | Chapter % of  |
|                                                                             | Memphis                                                                            | Jackson                                                                                      | Totals                        |                                                    | Memphis                                      | Jackson                                        | Total Filings |
| Chapter 7                                                                   | 8,139                                                                              | 2,856                                                                                        | 10,995                        | Chapter 7                                          | 74%                                          | 26%                                            | 41%           |
| Chapter 9                                                                   | 0                                                                                  | 0                                                                                            | 0                             | Chapter 9                                          | 0%                                           | 0%                                             | 0%            |
| Chapter 11                                                                  | 27                                                                                 | 28                                                                                           | 55                            | Chapter 11                                         | 49%                                          | 51%                                            | 0%            |
| Chapter 12                                                                  | 0                                                                                  | 0                                                                                            | 0                             | Chapter 12                                         | 0%                                           | 0%                                             | 0%            |
| Chapter 13                                                                  | 12,967                                                                             | 2,921                                                                                        | 15,888                        | Chapter 13                                         | 82%                                          | 18%                                            | 59%           |
| Totals:                                                                     | 21,133                                                                             | 5,805                                                                                        | 26,938                        | Totals:                                            | 78%                                          | 22%                                            | 100%          |
|                                                                             | Jan 01, 2004 - Dec 31, 2004                                                        |                                                                                              |                               |                                                    | % of Filings by                              | Chapter % of                                   |               |
|                                                                             | Memphis                                                                            | Jackson                                                                                      | Totals                        |                                                    | Memphis                                      | Jackson                                        | Total Filings |
| Chapter 7                                                                   | 6,221                                                                              | 2,472                                                                                        | 8,693                         | Chapter 7                                          | 72%                                          | 28%                                            | 34%           |
| Chapter 9                                                                   | 0                                                                                  | 0                                                                                            | 0                             | Chapter 9                                          | 0%                                           | 0%                                             | 0%            |
| Chapter 11                                                                  | 25                                                                                 | 22                                                                                           | 47                            | Chapter 11                                         | 53%                                          | 47%                                            | 0%            |
| Chapter 12                                                                  | 0                                                                                  | 0                                                                                            | 0                             | Chapter 12                                         | 0%                                           | 0%                                             | 0%            |
| Chapter 13                                                                  | 13,731                                                                             | 3,246                                                                                        | 16,977                        | Chapter 13                                         | 81%                                          | 19%                                            | 66%           |
| Totals:                                                                     | 19,977                                                                             | 5,740                                                                                        | 25,717                        | Totals:                                            | 78%                                          | 22%                                            | 100%          |
| Jan 01, 2003 - Dec 31, 2003                                                 |                                                                                    |                                                                                              |                               |                                                    |                                              | by Chap. By Div.                               |               |
|                                                                             | Memphis                                                                            | Jackson                                                                                      | Totals                        |                                                    | Memphis                                      | Jackson                                        | Total Filings |
| Chapter 7                                                                   | 7,019                                                                              | 2,723                                                                                        | 9,742                         | Chapter 7                                          | 72%                                          | 28%                                            | 35%           |
| Chapter 9                                                                   | 0                                                                                  | 0                                                                                            | 0                             | Chapter 9                                          | 0%                                           | 0%                                             | 0%            |
| Chapter 11                                                                  | 51                                                                                 | 30                                                                                           | 81                            | Chapter 11                                         | 63%                                          | 37%                                            | 0%            |
| Chapter 12                                                                  | 0                                                                                  | 0                                                                                            | 0                             | Chapter 12                                         | 0%                                           | 0%                                             | 0%            |
| Chapter 13                                                                  | 15,027                                                                             | 3,170                                                                                        | 18,197                        | Chapter 13                                         | 83%                                          | 17%                                            | 65%           |
| Totals:                                                                     | 22,097                                                                             | 5,923                                                                                        | 28,020                        | Totals:                                            | 79%                                          | 21%                                            | 100%          |
|                                                                             | ·                                                                                  | 6 Over 200                                                                                   |                               |                                                    | 1070                                         | 2170                                           | 10070         |
|                                                                             | Memphis                                                                            | Jackson                                                                                      | Total %                       |                                                    |                                              |                                                |               |
| Chapter 7                                                                   | (6,186)                                                                            | (1,932)                                                                                      | -73.83%                       | 1 0                                                | verall Change                                |                                                |               |
| Chapter 9                                                                   | 0,100)                                                                             | 0                                                                                            | 0.00%                         |                                                    | 006 Over 2005                                |                                                |               |
|                                                                             |                                                                                    |                                                                                              |                               |                                                    | UUD UVET ZUUS                                |                                                |               |
|                                                                             |                                                                                    |                                                                                              |                               |                                                    |                                              |                                                |               |
| Chapter 11                                                                  | (2)                                                                                | (9)                                                                                          | -20.00%                       |                                                    | Both Divisions)                              |                                                |               |
| Chapter 11<br>Chapter 12                                                    | (2)<br>0                                                                           | (9)<br>1                                                                                     | -20.00%<br>100.00%            |                                                    | Both Divisions)                              |                                                |               |
| Chapter 11<br>Chapter 12<br>Chapter 13                                      | (2)<br>0<br>(4,095)                                                                | (9)<br>1<br>(463)                                                                            | -20.00%<br>100.00%<br>-28.69% |                                                    |                                              |                                                |               |
| Chapter 11<br>Chapter 12                                                    | (2)<br>0<br>(4,095)<br><b>(10,283)</b>                                             | (9)<br>1<br>(463)<br>(2,403)                                                                 | -20.00%<br>100.00%            |                                                    | 3oth Divisions)<br>-47.09%                   | or 2005                                        |               |
| Chapter 11<br>Chapter 12<br>Chapter 13                                      | (2)<br>0<br>(4,095)<br>(10,283)<br>2006 Ove                                        | (9)<br>1<br>(463)<br>(2,403)<br>er 2005                                                      | -20.00%<br>100.00%<br>-28.69% |                                                    | -47.09%<br>2006 Ove                          |                                                |               |
| Chapter 11<br>Chapter 12<br>Chapter 13<br>Totals:                           | (2)<br>0<br>(4,095)<br>(10,283)<br>2006 Ove<br>Jackson                             | (9)<br>1<br>(463)<br>(2,403)<br>er 2005<br>Total %                                           | -20.00%<br>100.00%<br>-28.69% | (E                                                 | -47.09%  2006 Ove                            | Total %                                        |               |
| Chapter 11<br>Chapter 12<br>Chapter 13<br>Totals:                           | (2)<br>0<br>(4,095)<br>(10,283)<br>2006 Ove<br>Jackson<br>(1,932)                  | (9)<br>1<br>(463)<br>(2,403)<br>er 2005<br>Total %<br>-67.65%                                | -20.00%<br>100.00%<br>-28.69% | Chapter 7                                          | -47.09%  2006 Oven Memphis (6,186)           | <b>Total %</b> -76.00%                         |               |
| Chapter 11<br>Chapter 12<br>Chapter 13<br>Totals:<br>Chapter 7<br>Chapter 9 | (2)<br>0<br>(4,095)<br>(10,283)<br>2006 Ove<br>Jackson<br>(1,932)<br>0             | (9)<br>1<br>(463)<br>(2,403)<br>er 2005<br>Total %<br>-67.65%<br>0.00%                       | -20.00%<br>100.00%<br>-28.69% | Chapter 7 Chapter 9                                | -47.09%  2006 Ove Memphis (6,186) 0          | <b>Total %</b><br>-76.00%<br>0.00%             |               |
| Chapter 11 Chapter 12 Chapter 13 Totals:  Chapter 7 Chapter 9 Chapter 11    | (2)<br>0<br>(4,095)<br>(10,283)<br>2006 Ove<br>Jackson<br>(1,932)                  | (9)<br>1<br>(463)<br>(2,403)<br>er 2005<br>Total %<br>-67.65%<br>0.00%<br>-32.14%            | -20.00%<br>100.00%<br>-28.69% | Chapter 7<br>Chapter 9<br>Chapter 11               | -47.09%  -2006 Ove  Memphis  (6,186) 0 (2)   | Total %<br>-76.00%<br>0.00%<br>-7.41%          |               |
| Chapter 11 Chapter 13 Totals:  Chapter 7 Chapter 9 Chapter 11 Chapter 12    | (2)<br>0<br>(4,095)<br>(10,283)<br>2006 Ove<br>Jackson<br>(1,932)<br>0<br>(9)<br>1 | (9)<br>1<br>(463)<br>(2,403)<br>er 2005<br>Total %<br>-67.65%<br>0.00%<br>-32.14%<br>100.00% | -20.00%<br>100.00%<br>-28.69% | Chapter 7<br>Chapter 9<br>Chapter 11<br>Chapter 12 | -47.09%  -2006 Ove  Memphis  (6,186) 0 (2) 0 | Total %<br>-76.00%<br>0.00%<br>-7.41%<br>0.00% |               |
| Chapter 11 Chapter 12 Chapter 13 Totals:  Chapter 7 Chapter 9 Chapter 11    | (2)<br>0<br>(4,095)<br>(10,283)<br>2006 Ove<br>Jackson<br>(1,932)<br>0             | (9)<br>1<br>(463)<br>(2,403)<br>er 2005<br>Total %<br>-67.65%<br>0.00%<br>-32.14%            | -20.00%<br>100.00%<br>-28.69% | Chapter 7<br>Chapter 9<br>Chapter 11               | -47.09%  -2006 Ove  Memphis  (6,186) 0 (2)   | Total %<br>-76.00%<br>0.00%<br>-7.41%          |               |

Calculation of percentages are rounded to two places. .745 would be shown as .75 or 75%, and .744 would be displayed as .74 or 74%.

NOTE: Data For Each Year was Calculated Beginning Dec 31, 2006 And Extending Backwards Twelve Months