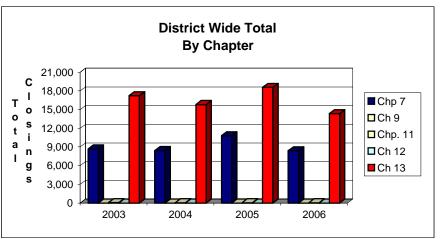

## UNITED STATES BANKRUPTCY COURT Western District of Tennessee PETITIONS CLOSED FOR TWELVE MONTH PERIODS BY DIVISIONS

|                                                                                      | lo:: 04 0        | 0006 Das 1              | 24 2000    |                                             | 0/ af Olaa!                                 | hy Chan Du D'  | v Chanta n/ of |  |  |  |
|--------------------------------------------------------------------------------------|------------------|-------------------------|------------|---------------------------------------------|---------------------------------------------|----------------|----------------|--|--|--|
| Jan 01, 2006 - Dec 31, 2006                                                          |                  |                         |            |                                             | % of Closings by Chap. By Div. Chapter % of |                |                |  |  |  |
| Chapter 7                                                                            | Memphis<br>6,597 | <u>Jackson</u><br>1,797 | Totals     | Charter 7                                   | Memphis<br>79%                              | Jackson<br>21% | Total Closings |  |  |  |
| Chapter 7<br>Chapter 9                                                               | 6,597<br>0       | 1,797                   | 8,394<br>0 | Chapter 7<br>Chapter 9                      | 79%<br>0%                                   | 21%<br>0%      | 37%<br>0%      |  |  |  |
| Chapter 11                                                                           | 34               | 18                      | 52         | Chapter 11                                  | 65%                                         | 35%            | 0%             |  |  |  |
| Chapter 12                                                                           | 0                | 0                       | 0          | Chapter 12                                  | 0%                                          | 0%             | 0%             |  |  |  |
| Chapter 13                                                                           | 11,756           | 2,591                   | 14,347     | Chapter 13                                  | 82%                                         | 18%            | 63%            |  |  |  |
| Totals:                                                                              | 18,387           | 4,406                   | 22,793     | Totals:                                     | 81%                                         | 19%            | 100%           |  |  |  |
| Jan 01, 2005 - Dec 31, 2005                                                          |                  |                         |            |                                             | % of Closings by Chap. By Div. Chapter % of |                |                |  |  |  |
| _                                                                                    | Memphis          | Jackson                 | Totals     |                                             | Memphis                                     | Jackson        | Total Closings |  |  |  |
| Chapter 7                                                                            | 8,046            | 2,753                   | 10,799     | Chapter 7                                   | 75%                                         | 25%            | 37%            |  |  |  |
| Chapter 9                                                                            | 0                | 0                       | 0          | Chapter 9                                   | 0%                                          | 0%             | 0%             |  |  |  |
| Chapter 11                                                                           | 34               | 29                      | 63         | Chapter 11                                  | 54%                                         | 46%            | 0%             |  |  |  |
| Chapter 12                                                                           | 0                | 1                       | 1          | Chapter 12                                  | 0%                                          | 100%           | 0%             |  |  |  |
| Chapter 13                                                                           | 15,702           | 2,871                   | 18,573     | Chapter 13                                  | 85%                                         | 15%            | 63%            |  |  |  |
| Totals:                                                                              | 23,782           | 5,654                   | 29,436     | Totals:                                     | 81%                                         | 19%            | 100%           |  |  |  |
|                                                                                      | •                | 2004 - Dec              |            |                                             | % of Closings by Chap. By Div. Chapter % of |                |                |  |  |  |
| _                                                                                    | Memphis          | Jackson                 | Totals     |                                             | Memphis                                     | Jackson        | Total Closings |  |  |  |
| Chapter 7                                                                            | 5,114            | 3,301                   | 8,415      | Chapter 7                                   | 61%                                         | 39%            | 35%            |  |  |  |
| Chapter 9                                                                            | 0                | 0                       | 0          | Chapter 9                                   | 0%                                          | 0%             | 0%             |  |  |  |
| Chapter 11                                                                           | 29               | 48                      | 77         | Chapter 11                                  | 38%                                         | 62%            | 0%             |  |  |  |
| Chapter 12                                                                           | 0                | 5                       | 5          | Chapter 12                                  | 0%                                          | 100%           | 0%             |  |  |  |
| Chapter 13                                                                           | 12,704           | 3,114                   | 15,818     | Chapter 13                                  | 80%                                         | 20%            | 65%            |  |  |  |
| Totals:                                                                              | 17,847           | 6,468                   | 24,315     | Totals:                                     | 73%                                         | 27%            | 100%           |  |  |  |
| Jan 01, 2003 - Dec 31, 2003                                                          |                  |                         |            | % of Closings by Chap. By Div. Chapter % of |                                             |                |                |  |  |  |
|                                                                                      | Memphis          | Jackson                 | Totals     |                                             | Memphis                                     | Jackson        | Total Closings |  |  |  |
| Chapter 7                                                                            | 6,551            | 2,136                   | 8,687      | Chapter 7                                   | 75%                                         | 25%            | 33%            |  |  |  |
| Chapter 9                                                                            | 0                | 0                       | 0          | Chapter 9                                   | 0%                                          | 0%             | 0%             |  |  |  |
| Chapter 11                                                                           | 35               | 50                      | 85         | Chapter 11                                  | 41%                                         | 59%            | 0%             |  |  |  |
| Chapter 12                                                                           | 1                | 2                       | 3          | Chapter 12                                  | 33%                                         | 67%            | 0%             |  |  |  |
| Chapter 13                                                                           | 14,033           | 3,204                   | 17,237     | Chapter 13                                  | 81%                                         | 19%            | 66%            |  |  |  |
| Totals:                                                                              | 20,620           | 5,392                   | 26,012     | Totals:                                     | 79%                                         | 21%            | 100%           |  |  |  |
|                                                                                      | 2006             | Over 2005               | j          |                                             |                                             |                |                |  |  |  |
|                                                                                      | Memphis          | Jackson                 | Total %    |                                             |                                             |                |                |  |  |  |
| Chapter 7                                                                            | (1,449)          | (956)                   | -22.27%    |                                             | verall Change                               |                |                |  |  |  |
| Chapter 9                                                                            | 0                | 0                       | 0.00%      |                                             | 006 Over 2005                               |                |                |  |  |  |
| Chapter 11                                                                           | 0                | (11)                    | -17.46%    | (E                                          | Both Divisions)                             |                |                |  |  |  |
| Chapter 12                                                                           | 0                | (1)                     | -100.00%   |                                             | _                                           |                |                |  |  |  |
| Chapter 13                                                                           | (3,946)          | (280)                   | -22.75%    |                                             | -22.57%                                     |                |                |  |  |  |
| Totals:                                                                              | (5,395)          | (1,248)                 | -22.57%    |                                             |                                             |                |                |  |  |  |
|                                                                                      | 2006 Ov          | er 2005                 | _          |                                             | 2006 Over 2005                              |                |                |  |  |  |
| -                                                                                    | Jackson          | Total %                 |            |                                             | Memphis                                     | Total %        |                |  |  |  |
| Chapter 7                                                                            | (956)            | -34.73%                 |            | Chapter 7                                   | (1,449)                                     | -18.01%        |                |  |  |  |
| Chapter 9                                                                            | 0                | 0.00%                   |            | Chapter 9                                   | 0                                           | 0.00%          |                |  |  |  |
| Chapter 11                                                                           | (11)             | -37.93%                 |            | Chapter 11                                  | 0                                           | 0.00%          |                |  |  |  |
| Chapter 12                                                                           | (1)              | -100.00%                |            | Chapter 12                                  | 0                                           | 0.00%          |                |  |  |  |
| Chapter 13                                                                           | (280)            | -9.75%                  |            | Chapter 13                                  | (3,946)                                     | -25.13%        |                |  |  |  |
| Totals:                                                                              | (1,248)          | -22.07%                 |            | Totals:                                     | (5,395)                                     | -22.69%        |                |  |  |  |
| Colculation of parameters are rounded to two places. 745 would be shown as 75 or 75% |                  |                         |            |                                             |                                             |                |                |  |  |  |