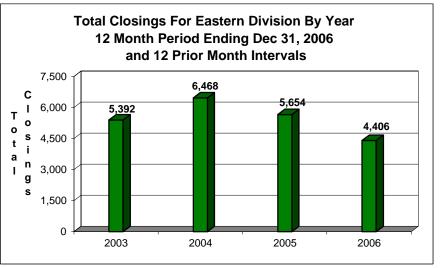

## UNITED STATES BANKRUPTCY COURT Western District of Tennessee PETITIONS CLOSED FOR TWELVE MONTH PERIODS BY DIVISIONS

|                                                                                      | lo:: 04 0        | 0006 Das 1              | 24 2000    |                                             | 0/ af Olaa!                                 | hy Chan Du D'  | v Chanta n/ of |  |  |  |
|--------------------------------------------------------------------------------------|------------------|-------------------------|------------|---------------------------------------------|---------------------------------------------|----------------|----------------|--|--|--|
| Jan 01, 2006 - Dec 31, 2006                                                          |                  |                         |            |                                             | % of Closings by Chap. By Div. Chapter % of |                |                |  |  |  |
| Chapter 7                                                                            | Memphis<br>6,597 | <u>Jackson</u><br>1,797 | Totals     | Charter 7                                   | Memphis<br>79%                              | Jackson<br>21% | Total Closings |  |  |  |
| Chapter 7<br>Chapter 9                                                               | 6,597<br>0       | 1,797                   | 8,394<br>0 | Chapter 7<br>Chapter 9                      | 79%<br>0%                                   | 21%<br>0%      | 37%<br>0%      |  |  |  |
| Chapter 11                                                                           | 34               | 18                      | 52         | Chapter 11                                  | 65%                                         | 35%            | 0%             |  |  |  |
| Chapter 12                                                                           | 0                | 0                       | 0          | Chapter 12                                  | 0%                                          | 0%             | 0%             |  |  |  |
| Chapter 13                                                                           | 11,756           | 2,591                   | 14,347     | Chapter 13                                  | 82%                                         | 18%            | 63%            |  |  |  |
| Totals:                                                                              | 18,387           | 4,406                   | 22,793     | Totals:                                     | 81%                                         | 19%            | 100%           |  |  |  |
| Jan 01, 2005 - Dec 31, 2005                                                          |                  |                         |            |                                             | % of Closings by Chap. By Div. Chapter % of |                |                |  |  |  |
| _                                                                                    | Memphis          | Jackson                 | Totals     |                                             | Memphis                                     | Jackson        | Total Closings |  |  |  |
| Chapter 7                                                                            | 8,046            | 2,753                   | 10,799     | Chapter 7                                   | 75%                                         | 25%            | 37%            |  |  |  |
| Chapter 9                                                                            | 0                | 0                       | 0          | Chapter 9                                   | 0%                                          | 0%             | 0%             |  |  |  |
| Chapter 11                                                                           | 34               | 29                      | 63         | Chapter 11                                  | 54%                                         | 46%            | 0%             |  |  |  |
| Chapter 12                                                                           | 0                | 1                       | 1          | Chapter 12                                  | 0%                                          | 100%           | 0%             |  |  |  |
| Chapter 13                                                                           | 15,702           | 2,871                   | 18,573     | Chapter 13                                  | 85%                                         | 15%            | 63%            |  |  |  |
| Totals:                                                                              | 23,782           | 5,654                   | 29,436     | Totals:                                     | 81%                                         | 19%            | 100%           |  |  |  |
|                                                                                      | •                | 2004 - Dec              |            |                                             | % of Closings by Chap. By Div. Chapter % of |                |                |  |  |  |
| _                                                                                    | Memphis          | Jackson                 | Totals     |                                             | Memphis                                     | Jackson        | Total Closings |  |  |  |
| Chapter 7                                                                            | 5,114            | 3,301                   | 8,415      | Chapter 7                                   | 61%                                         | 39%            | 35%            |  |  |  |
| Chapter 9                                                                            | 0                | 0                       | 0          | Chapter 9                                   | 0%                                          | 0%             | 0%             |  |  |  |
| Chapter 11                                                                           | 29               | 48                      | 77         | Chapter 11                                  | 38%                                         | 62%            | 0%             |  |  |  |
| Chapter 12                                                                           | 0                | 5                       | 5          | Chapter 12                                  | 0%                                          | 100%           | 0%             |  |  |  |
| Chapter 13                                                                           | 12,704           | 3,114                   | 15,818     | Chapter 13                                  | 80%                                         | 20%            | 65%            |  |  |  |
| Totals:                                                                              | 17,847           | 6,468                   | 24,315     | Totals:                                     | 73%                                         | 27%            | 100%           |  |  |  |
| Jan 01, 2003 - Dec 31, 2003                                                          |                  |                         |            | % of Closings by Chap. By Div. Chapter % of |                                             |                |                |  |  |  |
|                                                                                      | Memphis          | Jackson                 | Totals     |                                             | Memphis                                     | Jackson        | Total Closings |  |  |  |
| Chapter 7                                                                            | 6,551            | 2,136                   | 8,687      | Chapter 7                                   | 75%                                         | 25%            | 33%            |  |  |  |
| Chapter 9                                                                            | 0                | 0                       | 0          | Chapter 9                                   | 0%                                          | 0%             | 0%             |  |  |  |
| Chapter 11                                                                           | 35               | 50                      | 85         | Chapter 11                                  | 41%                                         | 59%            | 0%             |  |  |  |
| Chapter 12                                                                           | 1                | 2                       | 3          | Chapter 12                                  | 33%                                         | 67%            | 0%             |  |  |  |
| Chapter 13                                                                           | 14,033           | 3,204                   | 17,237     | Chapter 13                                  | 81%                                         | 19%            | 66%            |  |  |  |
| Totals:                                                                              | 20,620           | 5,392                   | 26,012     | Totals:                                     | 79%                                         | 21%            | 100%           |  |  |  |
|                                                                                      | 2006             | Over 2005               | j          |                                             |                                             |                |                |  |  |  |
|                                                                                      | Memphis          | Jackson                 | Total %    |                                             |                                             |                |                |  |  |  |
| Chapter 7                                                                            | (1,449)          | (956)                   | -22.27%    |                                             | verall Change                               |                |                |  |  |  |
| Chapter 9                                                                            | 0                | 0                       | 0.00%      |                                             | 006 Over 2005                               |                |                |  |  |  |
| Chapter 11                                                                           | 0                | (11)                    | -17.46%    | (E                                          | Both Divisions)                             |                |                |  |  |  |
| Chapter 12                                                                           | 0                | (1)                     | -100.00%   |                                             | _                                           |                |                |  |  |  |
| Chapter 13                                                                           | (3,946)          | (280)                   | -22.75%    |                                             | -22.57%                                     |                |                |  |  |  |
| Totals:                                                                              | (5,395)          | (1,248)                 | -22.57%    |                                             |                                             |                |                |  |  |  |
|                                                                                      | 2006 Ov          | er 2005                 | _          |                                             | 2006 Over 2005                              |                |                |  |  |  |
| -                                                                                    | Jackson          | Total %                 |            |                                             | Memphis                                     | Total %        |                |  |  |  |
| Chapter 7                                                                            | (956)            | -34.73%                 |            | Chapter 7                                   | (1,449)                                     | -18.01%        |                |  |  |  |
| Chapter 9                                                                            | 0                | 0.00%                   |            | Chapter 9                                   | 0                                           | 0.00%          |                |  |  |  |
| Chapter 11                                                                           | (11)             | -37.93%                 |            | Chapter 11                                  | 0                                           | 0.00%          |                |  |  |  |
| Chapter 12                                                                           | (1)              | -100.00%                |            | Chapter 12                                  | 0                                           | 0.00%          |                |  |  |  |
| Chapter 13                                                                           | (280)            | -9.75%                  |            | Chapter 13                                  | (3,946)                                     | -25.13%        |                |  |  |  |
| Totals:                                                                              | (1,248)          | -22.07%                 |            | Totals:                                     | (5,395)                                     | -22.69%        |                |  |  |  |
| Colculation of parameters are rounded to two places. 745 would be shown as 75 or 75% |                  |                         |            |                                             |                                             |                |                |  |  |  |