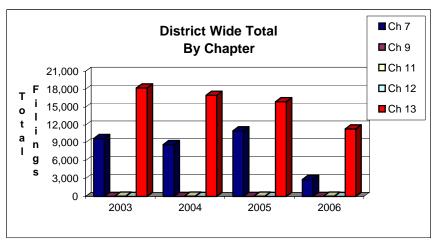

# UNITED STATES BANKRUPTCY COURT Western District of Tennessee PETITIONS FILED FOR TWELVE MONTH PERIODS BY DIVISIONS

|                                                                             | lan 04 - 2                                                                         | 2006 - Dec 3                                                                                 | 21 2006                       |                                                    | % of Eilings b                               | y Chap. By Div.                                | Chanter % of  |
|-----------------------------------------------------------------------------|------------------------------------------------------------------------------------|----------------------------------------------------------------------------------------------|-------------------------------|----------------------------------------------------|----------------------------------------------|------------------------------------------------|---------------|
|                                                                             | Memphis                                                                            | Jackson                                                                                      | Totals                        |                                                    | Memphis                                      | Jackson                                        | Total Filings |
| Chapter 7                                                                   | 1,953                                                                              | 924                                                                                          | 2,877                         | Chapter 7                                          | 68%                                          | 32%                                            | 20%           |
| Chapter 9                                                                   | 0                                                                                  | 0                                                                                            | 2,077                         | Chapter 9                                          | 0%                                           | 0%                                             | 0%            |
| Chapter 11                                                                  | 25                                                                                 | 19                                                                                           | 44                            | Chapter 11                                         | 57%                                          | 43%                                            | 0%            |
| Chapter 12                                                                  | 0                                                                                  | 1                                                                                            | `1 l                          | Chapter 12                                         | 0%                                           | 100%                                           | 0%            |
| Chapter 13                                                                  | 8,872                                                                              | 2,458                                                                                        | 11,330                        | Chapter 13                                         | 78%                                          | 22%                                            | 79%           |
| Totals:                                                                     | 10,850                                                                             | 3,402                                                                                        | 14,252                        | Totals:                                            | 76%                                          | 24%                                            | 100%          |
|                                                                             | Jan 01, 2                                                                          | 2005 - Dec 3                                                                                 | 31, 2005                      |                                                    | % of Filings k                               | y Chap. By Div.                                | Chapter % of  |
|                                                                             | Memphis                                                                            | Jackson                                                                                      | Totals                        |                                                    | Memphis                                      | Jackson                                        | Total Filings |
| Chapter 7                                                                   | 8,139                                                                              | 2,856                                                                                        | 10,995                        | Chapter 7                                          | 74%                                          | 26%                                            | 41%           |
| Chapter 9                                                                   | 0                                                                                  | 0                                                                                            | 0                             | Chapter 9                                          | 0%                                           | 0%                                             | 0%            |
| Chapter 11                                                                  | 27                                                                                 | 28                                                                                           | 55                            | Chapter 11                                         | 49%                                          | 51%                                            | 0%            |
| Chapter 12                                                                  | 0                                                                                  | 0                                                                                            | 0                             | Chapter 12                                         | 0%                                           | 0%                                             | 0%            |
| Chapter 13                                                                  | 12,967                                                                             | 2,921                                                                                        | 15,888                        | Chapter 13                                         | 82%                                          | 18%                                            | 59%           |
| Totals:                                                                     | 21,133                                                                             | 5,805                                                                                        | 26,938                        | Totals:                                            | 78%                                          | 22%                                            | 100%          |
|                                                                             | Jan 01, 2004 - Dec 31, 2004                                                        |                                                                                              |                               |                                                    | % of Filings by                              | Chapter % of                                   |               |
|                                                                             | Memphis                                                                            | Jackson                                                                                      | Totals                        |                                                    | Memphis                                      | Jackson                                        | Total Filings |
| Chapter 7                                                                   | 6,221                                                                              | 2,472                                                                                        | 8,693                         | Chapter 7                                          | 72%                                          | 28%                                            | 34%           |
| Chapter 9                                                                   | 0                                                                                  | 0                                                                                            | 0                             | Chapter 9                                          | 0%                                           | 0%                                             | 0%            |
| Chapter 11                                                                  | 25                                                                                 | 22                                                                                           | 47                            | Chapter 11                                         | 53%                                          | 47%                                            | 0%            |
| Chapter 12                                                                  | 0                                                                                  | 0                                                                                            | 0                             | Chapter 12                                         | 0%                                           | 0%                                             | 0%            |
| Chapter 13                                                                  | 13,731                                                                             | 3,246                                                                                        | 16,977                        | Chapter 13                                         | 81%                                          | 19%                                            | 66%           |
| Totals:                                                                     | 19,977                                                                             | 5,740                                                                                        | 25,717                        | Totals:                                            | 78%                                          | 22%                                            | 100%          |
| Jan 01, 2003 - Dec 31, 2003                                                 |                                                                                    |                                                                                              |                               |                                                    |                                              | by Chap. By Div.                               |               |
|                                                                             | Memphis                                                                            | Jackson                                                                                      | Totals                        |                                                    | Memphis                                      | Jackson                                        | Total Filings |
| Chapter 7                                                                   | 7,019                                                                              | 2,723                                                                                        | 9,742                         | Chapter 7                                          | 72%                                          | 28%                                            | 35%           |
| Chapter 9                                                                   | 0                                                                                  | 0                                                                                            | 0                             | Chapter 9                                          | 0%                                           | 0%                                             | 0%            |
| Chapter 11                                                                  | 51                                                                                 | 30                                                                                           | 81                            | Chapter 11                                         | 63%                                          | 37%                                            | 0%            |
| Chapter 12                                                                  | 0                                                                                  | 0                                                                                            | 0                             | Chapter 12                                         | 0%                                           | 0%                                             | 0%            |
| Chapter 13                                                                  | 15,027                                                                             | 3,170                                                                                        | 18,197                        | Chapter 13                                         | 83%                                          | 17%                                            | 65%           |
| Totals:                                                                     | 22,097                                                                             | 5,923                                                                                        | 28,020                        | Totals:                                            | 79%                                          | 21%                                            | 100%          |
|                                                                             | ·                                                                                  | 6 Over 200                                                                                   |                               |                                                    | 1070                                         | 2170                                           | 10070         |
|                                                                             | Memphis                                                                            | Jackson                                                                                      | Total %                       |                                                    |                                              |                                                |               |
| Chapter 7                                                                   | (6,186)                                                                            | (1,932)                                                                                      | -73.83%                       | 1 0                                                | verall Change                                |                                                |               |
| Chapter 9                                                                   | 0,100)                                                                             | 0                                                                                            | 0.00%                         |                                                    | 006 Over 2005                                |                                                |               |
|                                                                             |                                                                                    |                                                                                              |                               |                                                    | UUD UVET ZUUS                                |                                                |               |
|                                                                             |                                                                                    |                                                                                              |                               |                                                    |                                              |                                                |               |
| Chapter 11                                                                  | (2)                                                                                | (9)                                                                                          | -20.00%                       |                                                    | Both Divisions)                              |                                                |               |
| Chapter 11<br>Chapter 12                                                    | (2)<br>0                                                                           | (9)<br>1                                                                                     | -20.00%<br>100.00%            |                                                    | Both Divisions)                              |                                                |               |
| Chapter 11<br>Chapter 12<br>Chapter 13                                      | (2)<br>0<br>(4,095)                                                                | (9)<br>1<br>(463)                                                                            | -20.00%<br>100.00%<br>-28.69% |                                                    |                                              |                                                |               |
| Chapter 11<br>Chapter 12                                                    | (2)<br>0<br>(4,095)<br><b>(10,283)</b>                                             | (9)<br>1<br>(463)<br>(2,403)                                                                 | -20.00%<br>100.00%            |                                                    | 3oth Divisions)<br>-47.09%                   | or 2005                                        |               |
| Chapter 11<br>Chapter 12<br>Chapter 13                                      | (2)<br>0<br>(4,095)<br>(10,283)<br>2006 Ove                                        | (9)<br>1<br>(463)<br>(2,403)<br>er 2005                                                      | -20.00%<br>100.00%<br>-28.69% |                                                    | -47.09%<br>2006 Ove                          |                                                |               |
| Chapter 11<br>Chapter 12<br>Chapter 13<br>Totals:                           | (2)<br>0<br>(4,095)<br>(10,283)<br>2006 Ove<br>Jackson                             | (9)<br>1<br>(463)<br>(2,403)<br>er 2005<br>Total %                                           | -20.00%<br>100.00%<br>-28.69% | (E                                                 | -47.09%  2006 Ove                            | Total %                                        |               |
| Chapter 11<br>Chapter 12<br>Chapter 13<br>Totals:                           | (2)<br>0<br>(4,095)<br>(10,283)<br>2006 Ove<br>Jackson<br>(1,932)                  | (9)<br>1<br>(463)<br>(2,403)<br>er 2005<br>Total %<br>-67.65%                                | -20.00%<br>100.00%<br>-28.69% | Chapter 7                                          | -47.09%  2006 Oven Memphis (6,186)           | <b>Total %</b> -76.00%                         |               |
| Chapter 11<br>Chapter 12<br>Chapter 13<br>Totals:<br>Chapter 7<br>Chapter 9 | (2)<br>0<br>(4,095)<br>(10,283)<br>2006 Ove<br>Jackson<br>(1,932)<br>0             | (9)<br>1<br>(463)<br>(2,403)<br>er 2005<br>Total %<br>-67.65%<br>0.00%                       | -20.00%<br>100.00%<br>-28.69% | Chapter 7 Chapter 9                                | -47.09%  2006 Ove Memphis (6,186) 0          | <b>Total %</b><br>-76.00%<br>0.00%             |               |
| Chapter 11 Chapter 12 Chapter 13 Totals:  Chapter 7 Chapter 9 Chapter 11    | (2)<br>0<br>(4,095)<br>(10,283)<br>2006 Ove<br>Jackson<br>(1,932)                  | (9)<br>1<br>(463)<br>(2,403)<br>er 2005<br>Total %<br>-67.65%<br>0.00%<br>-32.14%            | -20.00%<br>100.00%<br>-28.69% | Chapter 7<br>Chapter 9<br>Chapter 11               | -47.09%  -2006 Ove  Memphis  (6,186) 0 (2)   | Total %<br>-76.00%<br>0.00%<br>-7.41%          |               |
| Chapter 11 Chapter 13 Totals:  Chapter 7 Chapter 9 Chapter 11 Chapter 12    | (2)<br>0<br>(4,095)<br>(10,283)<br>2006 Ove<br>Jackson<br>(1,932)<br>0<br>(9)<br>1 | (9)<br>1<br>(463)<br>(2,403)<br>er 2005<br>Total %<br>-67.65%<br>0.00%<br>-32.14%<br>100.00% | -20.00%<br>100.00%<br>-28.69% | Chapter 7<br>Chapter 9<br>Chapter 11<br>Chapter 12 | -47.09%  -2006 Ove  Memphis  (6,186) 0 (2) 0 | Total %<br>-76.00%<br>0.00%<br>-7.41%<br>0.00% |               |
| Chapter 11 Chapter 12 Chapter 13 Totals:  Chapter 7 Chapter 9 Chapter 11    | (2)<br>0<br>(4,095)<br>(10,283)<br>2006 Ove<br>Jackson<br>(1,932)<br>0             | (9)<br>1<br>(463)<br>(2,403)<br>er 2005<br>Total %<br>-67.65%<br>0.00%<br>-32.14%            | -20.00%<br>100.00%<br>-28.69% | Chapter 7<br>Chapter 9<br>Chapter 11               | -47.09%  -2006 Ove  Memphis  (6,186) 0 (2)   | Total %<br>-76.00%<br>0.00%<br>-7.41%          |               |