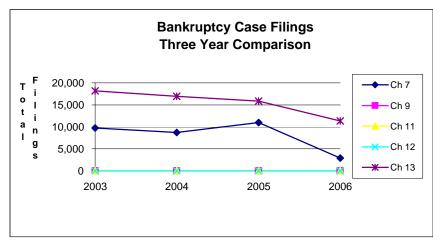

# UNITED STATES BANKRUPTCY COURT Western District of Tennessee PETITIONS FILED FOR TWELVE MONTH PERIODS BY DIVISIONS

|                                                                             | lan 04 - 2                                                                         | 2006 - Dec 3                                                                                 | 21 2006                       |                                                    | % of Eilings b                               | y Chap. By Div.                                | Chanter % of  |
|-----------------------------------------------------------------------------|------------------------------------------------------------------------------------|----------------------------------------------------------------------------------------------|-------------------------------|----------------------------------------------------|----------------------------------------------|------------------------------------------------|---------------|
|                                                                             | Memphis                                                                            | Jackson                                                                                      | Totals                        |                                                    | Memphis                                      | Jackson                                        | Total Filings |
| Chapter 7                                                                   | 1,953                                                                              | 924                                                                                          | 2,877                         | Chapter 7                                          | 68%                                          | 32%                                            | 20%           |
| Chapter 9                                                                   | 0                                                                                  | 0                                                                                            | 2,077                         | Chapter 9                                          | 0%                                           | 0%                                             | 0%            |
| Chapter 11                                                                  | 25                                                                                 | 19                                                                                           | 44                            | Chapter 11                                         | 57%                                          | 43%                                            | 0%            |
| Chapter 12                                                                  | 0                                                                                  | 1                                                                                            | `1 l                          | Chapter 12                                         | 0%                                           | 100%                                           | 0%            |
| Chapter 13                                                                  | 8,872                                                                              | 2,458                                                                                        | 11,330                        | Chapter 13                                         | 78%                                          | 22%                                            | 79%           |
| Totals:                                                                     | 10,850                                                                             | 3,402                                                                                        | 14,252                        | Totals:                                            | 76%                                          | 24%                                            | 100%          |
|                                                                             | Jan 01, 2                                                                          | 2005 - Dec 3                                                                                 | 31, 2005                      |                                                    | % of Filings k                               | y Chap. By Div.                                | Chapter % of  |
|                                                                             | Memphis                                                                            | Jackson                                                                                      | Totals                        |                                                    | Memphis                                      | Jackson                                        | Total Filings |
| Chapter 7                                                                   | 8,139                                                                              | 2,856                                                                                        | 10,995                        | Chapter 7                                          | 74%                                          | 26%                                            | 41%           |
| Chapter 9                                                                   | 0                                                                                  | 0                                                                                            | 0                             | Chapter 9                                          | 0%                                           | 0%                                             | 0%            |
| Chapter 11                                                                  | 27                                                                                 | 28                                                                                           | 55                            | Chapter 11                                         | 49%                                          | 51%                                            | 0%            |
| Chapter 12                                                                  | 0                                                                                  | 0                                                                                            | 0                             | Chapter 12                                         | 0%                                           | 0%                                             | 0%            |
| Chapter 13                                                                  | 12,967                                                                             | 2,921                                                                                        | 15,888                        | Chapter 13                                         | 82%                                          | 18%                                            | 59%           |
| Totals:                                                                     | 21,133                                                                             | 5,805                                                                                        | 26,938                        | Totals:                                            | 78%                                          | 22%                                            | 100%          |
|                                                                             | Jan 01, 2004 - Dec 31, 2004                                                        |                                                                                              |                               |                                                    | % of Filings by                              | Chapter % of                                   |               |
|                                                                             | Memphis                                                                            | Jackson                                                                                      | Totals                        |                                                    | Memphis                                      | Jackson                                        | Total Filings |
| Chapter 7                                                                   | 6,221                                                                              | 2,472                                                                                        | 8,693                         | Chapter 7                                          | 72%                                          | 28%                                            | 34%           |
| Chapter 9                                                                   | 0                                                                                  | 0                                                                                            | 0                             | Chapter 9                                          | 0%                                           | 0%                                             | 0%            |
| Chapter 11                                                                  | 25                                                                                 | 22                                                                                           | 47                            | Chapter 11                                         | 53%                                          | 47%                                            | 0%            |
| Chapter 12                                                                  | 0                                                                                  | 0                                                                                            | 0                             | Chapter 12                                         | 0%                                           | 0%                                             | 0%            |
| Chapter 13                                                                  | 13,731                                                                             | 3,246                                                                                        | 16,977                        | Chapter 13                                         | 81%                                          | 19%                                            | 66%           |
| Totals:                                                                     | 19,977                                                                             | 5,740                                                                                        | 25,717                        | Totals:                                            | 78%                                          | 22%                                            | 100%          |
| Jan 01, 2003 - Dec 31, 2003                                                 |                                                                                    |                                                                                              |                               |                                                    |                                              | by Chap. By Div.                               |               |
|                                                                             | Memphis                                                                            | Jackson                                                                                      | Totals                        |                                                    | Memphis                                      | Jackson                                        | Total Filings |
| Chapter 7                                                                   | 7,019                                                                              | 2,723                                                                                        | 9,742                         | Chapter 7                                          | 72%                                          | 28%                                            | 35%           |
| Chapter 9                                                                   | 0                                                                                  | 0                                                                                            | 0                             | Chapter 9                                          | 0%                                           | 0%                                             | 0%            |
| Chapter 11                                                                  | 51                                                                                 | 30                                                                                           | 81                            | Chapter 11                                         | 63%                                          | 37%                                            | 0%            |
| Chapter 12                                                                  | 0                                                                                  | 0                                                                                            | 0                             | Chapter 12                                         | 0%                                           | 0%                                             | 0%            |
| Chapter 13                                                                  | 15,027                                                                             | 3,170                                                                                        | 18,197                        | Chapter 13                                         | 83%                                          | 17%                                            | 65%           |
| Totals:                                                                     | 22,097                                                                             | 5,923                                                                                        | 28,020                        | Totals:                                            | 79%                                          | 21%                                            | 100%          |
|                                                                             | ·                                                                                  | 6 Over 200                                                                                   |                               |                                                    | 1070                                         | 2170                                           | 10070         |
|                                                                             | Memphis                                                                            | Jackson                                                                                      | Total %                       |                                                    |                                              |                                                |               |
| Chapter 7                                                                   | (6,186)                                                                            | (1,932)                                                                                      | -73.83%                       | 1 0                                                | verall Change                                |                                                |               |
| Chapter 9                                                                   | 0,100)                                                                             | 0                                                                                            | 0.00%                         |                                                    | 006 Over 2005                                |                                                |               |
|                                                                             |                                                                                    |                                                                                              |                               |                                                    | UUD UVET ZUUS                                |                                                |               |
|                                                                             |                                                                                    |                                                                                              |                               |                                                    |                                              |                                                |               |
| Chapter 11                                                                  | (2)                                                                                | (9)                                                                                          | -20.00%                       |                                                    | Both Divisions)                              |                                                |               |
| Chapter 11<br>Chapter 12                                                    | (2)<br>0                                                                           | (9)<br>1                                                                                     | -20.00%<br>100.00%            |                                                    | Both Divisions)                              |                                                |               |
| Chapter 11<br>Chapter 12<br>Chapter 13                                      | (2)<br>0<br>(4,095)                                                                | (9)<br>1<br>(463)                                                                            | -20.00%<br>100.00%<br>-28.69% |                                                    |                                              |                                                |               |
| Chapter 11<br>Chapter 12                                                    | (2)<br>0<br>(4,095)<br><b>(10,283)</b>                                             | (9)<br>1<br>(463)<br>(2,403)                                                                 | -20.00%<br>100.00%            |                                                    | 3oth Divisions)<br>-47.09%                   | or 2005                                        |               |
| Chapter 11<br>Chapter 12<br>Chapter 13                                      | (2)<br>0<br>(4,095)<br>(10,283)<br>2006 Ove                                        | (9)<br>1<br>(463)<br>(2,403)<br>er 2005                                                      | -20.00%<br>100.00%<br>-28.69% |                                                    | -47.09%<br>2006 Ove                          |                                                |               |
| Chapter 11<br>Chapter 12<br>Chapter 13<br>Totals:                           | (2)<br>0<br>(4,095)<br>(10,283)<br>2006 Ove<br>Jackson                             | (9)<br>1<br>(463)<br>(2,403)<br>er 2005<br>Total %                                           | -20.00%<br>100.00%<br>-28.69% | (E                                                 | -47.09%  2006 Ove                            | Total %                                        |               |
| Chapter 11<br>Chapter 12<br>Chapter 13<br>Totals:                           | (2)<br>0<br>(4,095)<br>(10,283)<br>2006 Ove<br>Jackson<br>(1,932)                  | (9)<br>1<br>(463)<br>(2,403)<br>er 2005<br>Total %<br>-67.65%                                | -20.00%<br>100.00%<br>-28.69% | Chapter 7                                          | -47.09%  2006 Oven Memphis (6,186)           | <b>Total %</b> -76.00%                         |               |
| Chapter 11<br>Chapter 12<br>Chapter 13<br>Totals:<br>Chapter 7<br>Chapter 9 | (2)<br>0<br>(4,095)<br>(10,283)<br>2006 Ove<br>Jackson<br>(1,932)<br>0             | (9)<br>1<br>(463)<br>(2,403)<br>er 2005<br>Total %<br>-67.65%<br>0.00%                       | -20.00%<br>100.00%<br>-28.69% | Chapter 7 Chapter 9                                | -47.09%  2006 Ove Memphis (6,186) 0          | <b>Total %</b><br>-76.00%<br>0.00%             |               |
| Chapter 11 Chapter 12 Chapter 13 Totals:  Chapter 7 Chapter 9 Chapter 11    | (2)<br>0<br>(4,095)<br>(10,283)<br>2006 Ove<br>Jackson<br>(1,932)                  | (9)<br>1<br>(463)<br>(2,403)<br>er 2005<br>Total %<br>-67.65%<br>0.00%<br>-32.14%            | -20.00%<br>100.00%<br>-28.69% | Chapter 7<br>Chapter 9<br>Chapter 11               | -47.09%  -2006 Ove  Memphis  (6,186) 0 (2)   | Total %<br>-76.00%<br>0.00%<br>-7.41%          |               |
| Chapter 11 Chapter 13 Totals:  Chapter 7 Chapter 9 Chapter 11 Chapter 12    | (2)<br>0<br>(4,095)<br>(10,283)<br>2006 Ove<br>Jackson<br>(1,932)<br>0<br>(9)<br>1 | (9)<br>1<br>(463)<br>(2,403)<br>er 2005<br>Total %<br>-67.65%<br>0.00%<br>-32.14%<br>100.00% | -20.00%<br>100.00%<br>-28.69% | Chapter 7<br>Chapter 9<br>Chapter 11<br>Chapter 12 | -47.09%  -2006 Ove  Memphis  (6,186) 0 (2) 0 | Total %<br>-76.00%<br>0.00%<br>-7.41%<br>0.00% |               |
| Chapter 11 Chapter 12 Chapter 13 Totals:  Chapter 7 Chapter 9 Chapter 11    | (2)<br>0<br>(4,095)<br>(10,283)<br>2006 Ove<br>Jackson<br>(1,932)<br>0             | (9)<br>1<br>(463)<br>(2,403)<br>er 2005<br>Total %<br>-67.65%<br>0.00%<br>-32.14%            | -20.00%<br>100.00%<br>-28.69% | Chapter 7<br>Chapter 9<br>Chapter 11               | -47.09%  -2006 Ove  Memphis  (6,186) 0 (2)   | Total %<br>-76.00%<br>0.00%<br>-7.41%          |               |