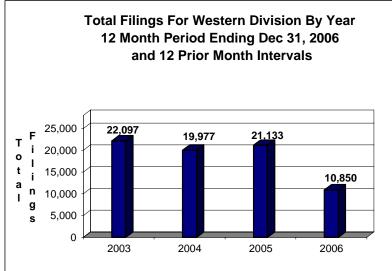

# UNITED STATES BANKRUPTCY COURT Western District of Tennessee PETITIONS FILED FOR TWELVE MONTH PERIODS BY DIVISIONS

|                                                                             | lan 04 - 2                                                                         | 2006 - Dec 3                                                                                 | 21 2006                       |                                                    | % of Eilings b                               | y Chap. By Div.                                | Chanter % of  |
|-----------------------------------------------------------------------------|------------------------------------------------------------------------------------|----------------------------------------------------------------------------------------------|-------------------------------|----------------------------------------------------|----------------------------------------------|------------------------------------------------|---------------|
|                                                                             | Memphis                                                                            | Jackson                                                                                      | Totals                        |                                                    | Memphis                                      | Jackson                                        | Total Filings |
| Chapter 7                                                                   | 1,953                                                                              | 924                                                                                          | 2,877                         | Chapter 7                                          | 68%                                          | 32%                                            | 20%           |
| Chapter 9                                                                   | 0                                                                                  | 0                                                                                            | 2,077                         | Chapter 9                                          | 0%                                           | 0%                                             | 0%            |
| Chapter 11                                                                  | 25                                                                                 | 19                                                                                           | 44                            | Chapter 11                                         | 57%                                          | 43%                                            | 0%            |
| Chapter 12                                                                  | 0                                                                                  | 1                                                                                            | `1 l                          | Chapter 12                                         | 0%                                           | 100%                                           | 0%            |
| Chapter 13                                                                  | 8,872                                                                              | 2,458                                                                                        | 11,330                        | Chapter 13                                         | 78%                                          | 22%                                            | 79%           |
| Totals:                                                                     | 10,850                                                                             | 3,402                                                                                        | 14,252                        | Totals:                                            | 76%                                          | 24%                                            | 100%          |
|                                                                             | Jan 01, 2                                                                          | 2005 - Dec 3                                                                                 | 31, 2005                      |                                                    | % of Filings k                               | y Chap. By Div.                                | Chapter % of  |
|                                                                             | Memphis                                                                            | Jackson                                                                                      | Totals                        |                                                    | Memphis                                      | Jackson                                        | Total Filings |
| Chapter 7                                                                   | 8,139                                                                              | 2,856                                                                                        | 10,995                        | Chapter 7                                          | 74%                                          | 26%                                            | 41%           |
| Chapter 9                                                                   | 0                                                                                  | 0                                                                                            | 0                             | Chapter 9                                          | 0%                                           | 0%                                             | 0%            |
| Chapter 11                                                                  | 27                                                                                 | 28                                                                                           | 55                            | Chapter 11                                         | 49%                                          | 51%                                            | 0%            |
| Chapter 12                                                                  | 0                                                                                  | 0                                                                                            | 0                             | Chapter 12                                         | 0%                                           | 0%                                             | 0%            |
| Chapter 13                                                                  | 12,967                                                                             | 2,921                                                                                        | 15,888                        | Chapter 13                                         | 82%                                          | 18%                                            | 59%           |
| Totals:                                                                     | 21,133                                                                             | 5,805                                                                                        | 26,938                        | Totals:                                            | 78%                                          | 22%                                            | 100%          |
|                                                                             | Jan 01, 2004 - Dec 31, 2004                                                        |                                                                                              |                               |                                                    | % of Filings by                              | Chapter % of                                   |               |
|                                                                             | Memphis                                                                            | Jackson                                                                                      | Totals                        |                                                    | Memphis                                      | Jackson                                        | Total Filings |
| Chapter 7                                                                   | 6,221                                                                              | 2,472                                                                                        | 8,693                         | Chapter 7                                          | 72%                                          | 28%                                            | 34%           |
| Chapter 9                                                                   | 0                                                                                  | 0                                                                                            | 0                             | Chapter 9                                          | 0%                                           | 0%                                             | 0%            |
| Chapter 11                                                                  | 25                                                                                 | 22                                                                                           | 47                            | Chapter 11                                         | 53%                                          | 47%                                            | 0%            |
| Chapter 12                                                                  | 0                                                                                  | 0                                                                                            | 0                             | Chapter 12                                         | 0%                                           | 0%                                             | 0%            |
| Chapter 13                                                                  | 13,731                                                                             | 3,246                                                                                        | 16,977                        | Chapter 13                                         | 81%                                          | 19%                                            | 66%           |
| Totals:                                                                     | 19,977                                                                             | 5,740                                                                                        | 25,717                        | Totals:                                            | 78%                                          | 22%                                            | 100%          |
| Jan 01, 2003 - Dec 31, 2003                                                 |                                                                                    |                                                                                              |                               |                                                    |                                              | by Chap. By Div.                               |               |
|                                                                             | Memphis                                                                            | Jackson                                                                                      | Totals                        |                                                    | Memphis                                      | Jackson                                        | Total Filings |
| Chapter 7                                                                   | 7,019                                                                              | 2,723                                                                                        | 9,742                         | Chapter 7                                          | 72%                                          | 28%                                            | 35%           |
| Chapter 9                                                                   | 0                                                                                  | 0                                                                                            | 0                             | Chapter 9                                          | 0%                                           | 0%                                             | 0%            |
| Chapter 11                                                                  | 51                                                                                 | 30                                                                                           | 81                            | Chapter 11                                         | 63%                                          | 37%                                            | 0%            |
| Chapter 12                                                                  | 0                                                                                  | 0                                                                                            | 0                             | Chapter 12                                         | 0%                                           | 0%                                             | 0%            |
| Chapter 13                                                                  | 15,027                                                                             | 3,170                                                                                        | 18,197                        | Chapter 13                                         | 83%                                          | 17%                                            | 65%           |
| Totals:                                                                     | 22,097                                                                             | 5,923                                                                                        | 28,020                        | Totals:                                            | 79%                                          | 21%                                            | 100%          |
|                                                                             | ·                                                                                  | 6 Over 200                                                                                   |                               |                                                    | 1070                                         | 2170                                           | 10070         |
|                                                                             | Memphis                                                                            | Jackson                                                                                      | Total %                       |                                                    |                                              |                                                |               |
| Chapter 7                                                                   | (6,186)                                                                            | (1,932)                                                                                      | -73.83%                       | 1 0                                                | verall Change                                |                                                |               |
| Chapter 9                                                                   | 0,100)                                                                             | 0                                                                                            | 0.00%                         |                                                    | 006 Over 2005                                |                                                |               |
|                                                                             |                                                                                    |                                                                                              |                               |                                                    | UUD UVET ZUUS                                |                                                |               |
|                                                                             |                                                                                    |                                                                                              |                               |                                                    |                                              |                                                |               |
| Chapter 11                                                                  | (2)                                                                                | (9)                                                                                          | -20.00%                       |                                                    | Both Divisions)                              |                                                |               |
| Chapter 11<br>Chapter 12                                                    | (2)<br>0                                                                           | (9)<br>1                                                                                     | -20.00%<br>100.00%            |                                                    | Both Divisions)                              |                                                |               |
| Chapter 11<br>Chapter 12<br>Chapter 13                                      | (2)<br>0<br>(4,095)                                                                | (9)<br>1<br>(463)                                                                            | -20.00%<br>100.00%<br>-28.69% |                                                    |                                              |                                                |               |
| Chapter 11<br>Chapter 12                                                    | (2)<br>0<br>(4,095)<br><b>(10,283)</b>                                             | (9)<br>1<br>(463)<br>(2,403)                                                                 | -20.00%<br>100.00%            |                                                    | 3oth Divisions)<br>-47.09%                   | or 2005                                        |               |
| Chapter 11<br>Chapter 12<br>Chapter 13                                      | (2)<br>0<br>(4,095)<br>(10,283)<br>2006 Ove                                        | (9)<br>1<br>(463)<br>(2,403)<br>er 2005                                                      | -20.00%<br>100.00%<br>-28.69% |                                                    | -47.09%<br>2006 Ove                          |                                                |               |
| Chapter 11<br>Chapter 12<br>Chapter 13<br>Totals:                           | (2)<br>0<br>(4,095)<br>(10,283)<br>2006 Ove<br>Jackson                             | (9)<br>1<br>(463)<br>(2,403)<br>er 2005<br>Total %                                           | -20.00%<br>100.00%<br>-28.69% | (E                                                 | -47.09%  2006 Ove                            | Total %                                        |               |
| Chapter 11<br>Chapter 12<br>Chapter 13<br>Totals:                           | (2)<br>0<br>(4,095)<br>(10,283)<br>2006 Ove<br>Jackson<br>(1,932)                  | (9)<br>1<br>(463)<br>(2,403)<br>er 2005<br>Total %<br>-67.65%                                | -20.00%<br>100.00%<br>-28.69% | Chapter 7                                          | -47.09%  2006 Oven Memphis (6,186)           | <b>Total %</b> -76.00%                         |               |
| Chapter 11<br>Chapter 12<br>Chapter 13<br>Totals:<br>Chapter 7<br>Chapter 9 | (2)<br>0<br>(4,095)<br>(10,283)<br>2006 Ove<br>Jackson<br>(1,932)<br>0             | (9)<br>1<br>(463)<br>(2,403)<br>er 2005<br>Total %<br>-67.65%<br>0.00%                       | -20.00%<br>100.00%<br>-28.69% | Chapter 7 Chapter 9                                | -47.09%  2006 Ove Memphis (6,186) 0          | <b>Total %</b><br>-76.00%<br>0.00%             |               |
| Chapter 11 Chapter 12 Chapter 13 Totals:  Chapter 7 Chapter 9 Chapter 11    | (2)<br>0<br>(4,095)<br>(10,283)<br>2006 Ove<br>Jackson<br>(1,932)                  | (9)<br>1<br>(463)<br>(2,403)<br>er 2005<br>Total %<br>-67.65%<br>0.00%<br>-32.14%            | -20.00%<br>100.00%<br>-28.69% | Chapter 7<br>Chapter 9<br>Chapter 11               | -47.09%  -2006 Ove  Memphis  (6,186) 0 (2)   | Total %<br>-76.00%<br>0.00%<br>-7.41%          |               |
| Chapter 11 Chapter 13 Totals:  Chapter 7 Chapter 9 Chapter 11 Chapter 12    | (2)<br>0<br>(4,095)<br>(10,283)<br>2006 Ove<br>Jackson<br>(1,932)<br>0<br>(9)<br>1 | (9)<br>1<br>(463)<br>(2,403)<br>er 2005<br>Total %<br>-67.65%<br>0.00%<br>-32.14%<br>100.00% | -20.00%<br>100.00%<br>-28.69% | Chapter 7<br>Chapter 9<br>Chapter 11<br>Chapter 12 | -47.09%  -2006 Ove  Memphis  (6,186) 0 (2) 0 | Total %<br>-76.00%<br>0.00%<br>-7.41%<br>0.00% |               |
| Chapter 11 Chapter 12 Chapter 13 Totals:  Chapter 7 Chapter 9 Chapter 11    | (2)<br>0<br>(4,095)<br>(10,283)<br>2006 Ove<br>Jackson<br>(1,932)<br>0             | (9)<br>1<br>(463)<br>(2,403)<br>er 2005<br>Total %<br>-67.65%<br>0.00%<br>-32.14%            | -20.00%<br>100.00%<br>-28.69% | Chapter 7<br>Chapter 9<br>Chapter 11               | -47.09%  -2006 Ove  Memphis  (6,186) 0 (2)   | Total %<br>-76.00%<br>0.00%<br>-7.41%          |               |