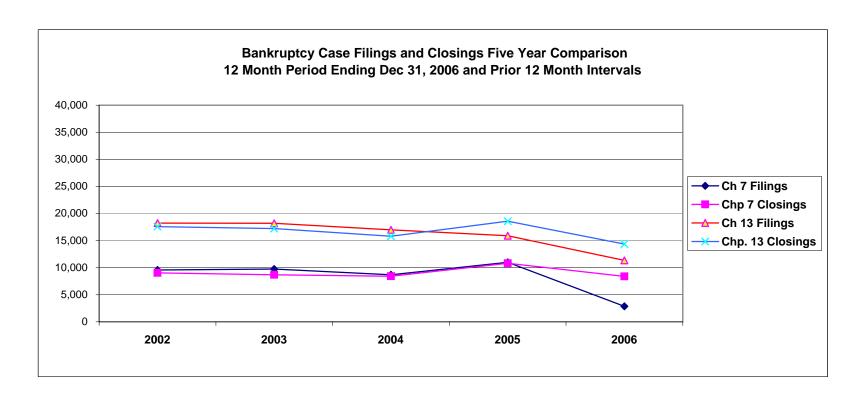

# UNITED STATES BANKRUPTCY COURT Western District of Tennessee PETITIONS FILED FOR TWELVE MONTH PERIODS BY DIVISIONS

|                                                                             | lan 04 - 2                                                                         | 2006 - Dec 3                                                                                 | 21 2006                       |                                                    | % of Eilings b                               | y Chap. By Div.                                | Chanter % of  |
|-----------------------------------------------------------------------------|------------------------------------------------------------------------------------|----------------------------------------------------------------------------------------------|-------------------------------|----------------------------------------------------|----------------------------------------------|------------------------------------------------|---------------|
|                                                                             | Memphis                                                                            | Jackson                                                                                      | Totals                        |                                                    | Memphis                                      | Jackson                                        | Total Filings |
| Chapter 7                                                                   | 1,953                                                                              | 924                                                                                          | 2,877                         | Chapter 7                                          | 68%                                          | 32%                                            | 20%           |
| Chapter 9                                                                   | 0                                                                                  | 0                                                                                            | 2,077                         | Chapter 9                                          | 0%                                           | 0%                                             | 0%            |
| Chapter 11                                                                  | 25                                                                                 | 19                                                                                           | 44                            | Chapter 11                                         | 57%                                          | 43%                                            | 0%            |
| Chapter 12                                                                  | 0                                                                                  | 1                                                                                            | `1 l                          | Chapter 12                                         | 0%                                           | 100%                                           | 0%            |
| Chapter 13                                                                  | 8,872                                                                              | 2,458                                                                                        | 11,330                        | Chapter 13                                         | 78%                                          | 22%                                            | 79%           |
| Totals:                                                                     | 10,850                                                                             | 3,402                                                                                        | 14,252                        | Totals:                                            | 76%                                          | 24%                                            | 100%          |
|                                                                             | Jan 01, 2                                                                          | 2005 - Dec 3                                                                                 | 31, 2005                      |                                                    | % of Filings k                               | y Chap. By Div.                                | Chapter % of  |
|                                                                             | Memphis                                                                            | Jackson                                                                                      | Totals                        |                                                    | Memphis                                      | Jackson                                        | Total Filings |
| Chapter 7                                                                   | 8,139                                                                              | 2,856                                                                                        | 10,995                        | Chapter 7                                          | 74%                                          | 26%                                            | 41%           |
| Chapter 9                                                                   | 0                                                                                  | 0                                                                                            | 0                             | Chapter 9                                          | 0%                                           | 0%                                             | 0%            |
| Chapter 11                                                                  | 27                                                                                 | 28                                                                                           | 55                            | Chapter 11                                         | 49%                                          | 51%                                            | 0%            |
| Chapter 12                                                                  | 0                                                                                  | 0                                                                                            | 0                             | Chapter 12                                         | 0%                                           | 0%                                             | 0%            |
| Chapter 13                                                                  | 12,967                                                                             | 2,921                                                                                        | 15,888                        | Chapter 13                                         | 82%                                          | 18%                                            | 59%           |
| Totals:                                                                     | 21,133                                                                             | 5,805                                                                                        | 26,938                        | Totals:                                            | 78%                                          | 22%                                            | 100%          |
|                                                                             | Jan 01, 2004 - Dec 31, 2004                                                        |                                                                                              |                               |                                                    | % of Filings by                              | Chapter % of                                   |               |
|                                                                             | Memphis                                                                            | Jackson                                                                                      | Totals                        |                                                    | Memphis                                      | Jackson                                        | Total Filings |
| Chapter 7                                                                   | 6,221                                                                              | 2,472                                                                                        | 8,693                         | Chapter 7                                          | 72%                                          | 28%                                            | 34%           |
| Chapter 9                                                                   | 0                                                                                  | 0                                                                                            | 0                             | Chapter 9                                          | 0%                                           | 0%                                             | 0%            |
| Chapter 11                                                                  | 25                                                                                 | 22                                                                                           | 47                            | Chapter 11                                         | 53%                                          | 47%                                            | 0%            |
| Chapter 12                                                                  | 0                                                                                  | 0                                                                                            | 0                             | Chapter 12                                         | 0%                                           | 0%                                             | 0%            |
| Chapter 13                                                                  | 13,731                                                                             | 3,246                                                                                        | 16,977                        | Chapter 13                                         | 81%                                          | 19%                                            | 66%           |
| Totals:                                                                     | 19,977                                                                             | 5,740                                                                                        | 25,717                        | Totals:                                            | 78%                                          | 22%                                            | 100%          |
| Jan 01, 2003 - Dec 31, 2003                                                 |                                                                                    |                                                                                              |                               |                                                    |                                              | by Chap. By Div.                               |               |
|                                                                             | Memphis                                                                            | Jackson                                                                                      | Totals                        |                                                    | Memphis                                      | Jackson                                        | Total Filings |
| Chapter 7                                                                   | 7,019                                                                              | 2,723                                                                                        | 9,742                         | Chapter 7                                          | 72%                                          | 28%                                            | 35%           |
| Chapter 9                                                                   | 0                                                                                  | 0                                                                                            | 0                             | Chapter 9                                          | 0%                                           | 0%                                             | 0%            |
| Chapter 11                                                                  | 51                                                                                 | 30                                                                                           | 81                            | Chapter 11                                         | 63%                                          | 37%                                            | 0%            |
| Chapter 12                                                                  | 0                                                                                  | 0                                                                                            | 0                             | Chapter 12                                         | 0%                                           | 0%                                             | 0%            |
| Chapter 13                                                                  | 15,027                                                                             | 3,170                                                                                        | 18,197                        | Chapter 13                                         | 83%                                          | 17%                                            | 65%           |
| Totals:                                                                     | 22,097                                                                             | 5,923                                                                                        | 28,020                        | Totals:                                            | 79%                                          | 21%                                            | 100%          |
|                                                                             | ·                                                                                  | 6 Over 200                                                                                   |                               |                                                    | 1070                                         | 2170                                           | 10070         |
|                                                                             | Memphis                                                                            | Jackson                                                                                      | Total %                       |                                                    |                                              |                                                |               |
| Chapter 7                                                                   | (6,186)                                                                            | (1,932)                                                                                      | -73.83%                       | 1 0                                                | verall Change                                |                                                |               |
| Chapter 9                                                                   | 0,100)                                                                             | 0                                                                                            | 0.00%                         |                                                    | 006 Over 2005                                |                                                |               |
|                                                                             |                                                                                    |                                                                                              |                               |                                                    | UUD UVET ZUUS                                |                                                |               |
|                                                                             |                                                                                    |                                                                                              |                               |                                                    |                                              |                                                |               |
| Chapter 11                                                                  | (2)                                                                                | (9)                                                                                          | -20.00%                       |                                                    | Both Divisions)                              |                                                |               |
| Chapter 11<br>Chapter 12                                                    | (2)<br>0                                                                           | (9)<br>1                                                                                     | -20.00%<br>100.00%            |                                                    | Both Divisions)                              |                                                |               |
| Chapter 11<br>Chapter 12<br>Chapter 13                                      | (2)<br>0<br>(4,095)                                                                | (9)<br>1<br>(463)                                                                            | -20.00%<br>100.00%<br>-28.69% |                                                    |                                              |                                                |               |
| Chapter 11<br>Chapter 12                                                    | (2)<br>0<br>(4,095)<br><b>(10,283)</b>                                             | (9)<br>1<br>(463)<br>(2,403)                                                                 | -20.00%<br>100.00%            |                                                    | 3oth Divisions)<br>-47.09%                   | or 2005                                        |               |
| Chapter 11<br>Chapter 12<br>Chapter 13                                      | (2)<br>0<br>(4,095)<br>(10,283)<br>2006 Ove                                        | (9)<br>1<br>(463)<br>(2,403)<br>er 2005                                                      | -20.00%<br>100.00%<br>-28.69% |                                                    | -47.09%<br>2006 Ove                          |                                                |               |
| Chapter 11<br>Chapter 12<br>Chapter 13<br>Totals:                           | (2)<br>0<br>(4,095)<br>(10,283)<br>2006 Ove<br>Jackson                             | (9)<br>1<br>(463)<br>(2,403)<br>er 2005<br>Total %                                           | -20.00%<br>100.00%<br>-28.69% | (E                                                 | -47.09%  2006 Ove                            | Total %                                        |               |
| Chapter 11<br>Chapter 12<br>Chapter 13<br>Totals:                           | (2)<br>0<br>(4,095)<br>(10,283)<br>2006 Ove<br>Jackson<br>(1,932)                  | (9)<br>1<br>(463)<br>(2,403)<br>er 2005<br>Total %<br>-67.65%                                | -20.00%<br>100.00%<br>-28.69% | Chapter 7                                          | -47.09%  2006 Oven Memphis (6,186)           | <b>Total %</b> -76.00%                         |               |
| Chapter 11<br>Chapter 12<br>Chapter 13<br>Totals:<br>Chapter 7<br>Chapter 9 | (2)<br>0<br>(4,095)<br>(10,283)<br>2006 Ove<br>Jackson<br>(1,932)<br>0             | (9)<br>1<br>(463)<br>(2,403)<br>er 2005<br>Total %<br>-67.65%<br>0.00%                       | -20.00%<br>100.00%<br>-28.69% | Chapter 7 Chapter 9                                | -47.09%  2006 Ove Memphis (6,186) 0          | <b>Total %</b><br>-76.00%<br>0.00%             |               |
| Chapter 11 Chapter 12 Chapter 13 Totals:  Chapter 7 Chapter 9 Chapter 11    | (2)<br>0<br>(4,095)<br>(10,283)<br>2006 Ove<br>Jackson<br>(1,932)                  | (9)<br>1<br>(463)<br>(2,403)<br>er 2005<br>Total %<br>-67.65%<br>0.00%<br>-32.14%            | -20.00%<br>100.00%<br>-28.69% | Chapter 7<br>Chapter 9<br>Chapter 11               | -47.09%  -2006 Ove  Memphis  (6,186) 0 (2)   | Total %<br>-76.00%<br>0.00%<br>-7.41%          |               |
| Chapter 11 Chapter 13 Totals:  Chapter 7 Chapter 9 Chapter 11 Chapter 12    | (2)<br>0<br>(4,095)<br>(10,283)<br>2006 Ove<br>Jackson<br>(1,932)<br>0<br>(9)<br>1 | (9)<br>1<br>(463)<br>(2,403)<br>er 2005<br>Total %<br>-67.65%<br>0.00%<br>-32.14%<br>100.00% | -20.00%<br>100.00%<br>-28.69% | Chapter 7<br>Chapter 9<br>Chapter 11<br>Chapter 12 | -47.09%  -2006 Ove  Memphis  (6,186) 0 (2) 0 | Total %<br>-76.00%<br>0.00%<br>-7.41%<br>0.00% |               |
| Chapter 11 Chapter 12 Chapter 13 Totals:  Chapter 7 Chapter 9 Chapter 11    | (2)<br>0<br>(4,095)<br>(10,283)<br>2006 Ove<br>Jackson<br>(1,932)<br>0             | (9)<br>1<br>(463)<br>(2,403)<br>er 2005<br>Total %<br>-67.65%<br>0.00%<br>-32.14%            | -20.00%<br>100.00%<br>-28.69% | Chapter 7<br>Chapter 9<br>Chapter 11               | -47.09%  -2006 Ove  Memphis  (6,186) 0 (2)   | Total %<br>-76.00%<br>0.00%<br>-7.41%          |               |

## UNITED STATES BANKRUPTCY COURT Western District of Tennessee PETITIONS CLOSED FOR TWELVE MONTH PERIODS BY DIVISIONS

|                                                                                      | lo:: 04 0        | 0006 Das 1              | 24 2000    |                                             | 0/ af Olaa!                                 | hy Chan Du D'  | v Chanta n/ of |  |  |  |
|--------------------------------------------------------------------------------------|------------------|-------------------------|------------|---------------------------------------------|---------------------------------------------|----------------|----------------|--|--|--|
| Jan 01, 2006 - Dec 31, 2006                                                          |                  |                         |            |                                             | % of Closings by Chap. By Div. Chapter % of |                |                |  |  |  |
| Chapter 7                                                                            | Memphis<br>6,597 | <u>Jackson</u><br>1,797 | Totals     | Charter 7                                   | Memphis<br>79%                              | Jackson<br>21% | Total Closings |  |  |  |
| Chapter 7<br>Chapter 9                                                               | 6,597<br>0       | 1,797                   | 8,394<br>0 | Chapter 7<br>Chapter 9                      | 79%<br>0%                                   | 21%<br>0%      | 37%<br>0%      |  |  |  |
| Chapter 11                                                                           | 34               | 18                      | 52         | Chapter 11                                  | 65%                                         | 35%            | 0%             |  |  |  |
| Chapter 12                                                                           | 0                | 0                       | 0          | Chapter 12                                  | 0%                                          | 0%             | 0%             |  |  |  |
| Chapter 13                                                                           | 11,756           | 2,591                   | 14,347     | Chapter 13                                  | 82%                                         | 18%            | 63%            |  |  |  |
| Totals:                                                                              | 18,387           | 4,406                   | 22,793     | Totals:                                     | 81%                                         | 19%            | 100%           |  |  |  |
| Jan 01, 2005 - Dec 31, 2005                                                          |                  |                         |            |                                             | % of Closings by Chap. By Div. Chapter % of |                |                |  |  |  |
| _                                                                                    | Memphis          | Jackson                 | Totals     |                                             | Memphis                                     | Jackson        | Total Closings |  |  |  |
| Chapter 7                                                                            | 8,046            | 2,753                   | 10,799     | Chapter 7                                   | 75%                                         | 25%            | 37%            |  |  |  |
| Chapter 9                                                                            | 0                | 0                       | 0          | Chapter 9                                   | 0%                                          | 0%             | 0%             |  |  |  |
| Chapter 11                                                                           | 34               | 29                      | 63         | Chapter 11                                  | 54%                                         | 46%            | 0%             |  |  |  |
| Chapter 12                                                                           | 0                | 1                       | 1          | Chapter 12                                  | 0%                                          | 100%           | 0%             |  |  |  |
| Chapter 13                                                                           | 15,702           | 2,871                   | 18,573     | Chapter 13                                  | 85%                                         | 15%            | 63%            |  |  |  |
| Totals:                                                                              | 23,782           | 5,654                   | 29,436     | Totals:                                     | 81%                                         | 19%            | 100%           |  |  |  |
|                                                                                      | •                | 2004 - Dec              |            |                                             | % of Closings by Chap. By Div. Chapter % of |                |                |  |  |  |
| _                                                                                    | Memphis          | Jackson                 | Totals     |                                             | Memphis                                     | Jackson        | Total Closings |  |  |  |
| Chapter 7                                                                            | 5,114            | 3,301                   | 8,415      | Chapter 7                                   | 61%                                         | 39%            | 35%            |  |  |  |
| Chapter 9                                                                            | 0                | 0                       | 0          | Chapter 9                                   | 0%                                          | 0%             | 0%             |  |  |  |
| Chapter 11                                                                           | 29               | 48                      | 77         | Chapter 11                                  | 38%                                         | 62%            | 0%             |  |  |  |
| Chapter 12                                                                           | 0                | 5                       | 5          | Chapter 12                                  | 0%                                          | 100%           | 0%             |  |  |  |
| Chapter 13                                                                           | 12,704           | 3,114                   | 15,818     | Chapter 13                                  | 80%                                         | 20%            | 65%            |  |  |  |
| Totals:                                                                              | 17,847           | 6,468                   | 24,315     | Totals:                                     | 73%                                         | 27%            | 100%           |  |  |  |
| Jan 01, 2003 - Dec 31, 2003                                                          |                  |                         |            | % of Closings by Chap. By Div. Chapter % of |                                             |                |                |  |  |  |
|                                                                                      | Memphis          | Jackson                 | Totals     |                                             | Memphis                                     | Jackson        | Total Closings |  |  |  |
| Chapter 7                                                                            | 6,551            | 2,136                   | 8,687      | Chapter 7                                   | 75%                                         | 25%            | 33%            |  |  |  |
| Chapter 9                                                                            | 0                | 0                       | 0          | Chapter 9                                   | 0%                                          | 0%             | 0%             |  |  |  |
| Chapter 11                                                                           | 35               | 50                      | 85         | Chapter 11                                  | 41%                                         | 59%            | 0%             |  |  |  |
| Chapter 12                                                                           | 1                | 2                       | 3          | Chapter 12                                  | 33%                                         | 67%            | 0%             |  |  |  |
| Chapter 13                                                                           | 14,033           | 3,204                   | 17,237     | Chapter 13                                  | 81%                                         | 19%            | 66%            |  |  |  |
| Totals:                                                                              | 20,620           | 5,392                   | 26,012     | Totals:                                     | 79%                                         | 21%            | 100%           |  |  |  |
|                                                                                      | 2006             | Over 2005               | j          |                                             |                                             |                |                |  |  |  |
|                                                                                      | Memphis          | Jackson                 | Total %    |                                             |                                             |                |                |  |  |  |
| Chapter 7                                                                            | (1,449)          | (956)                   | -22.27%    |                                             | verall Change                               |                |                |  |  |  |
| Chapter 9                                                                            | 0                | 0                       | 0.00%      |                                             | 006 Over 2005                               |                |                |  |  |  |
| Chapter 11                                                                           | 0                | (11)                    | -17.46%    | (E                                          | Both Divisions)                             |                |                |  |  |  |
| Chapter 12                                                                           | 0                | (1)                     | -100.00%   |                                             | _                                           |                |                |  |  |  |
| Chapter 13                                                                           | (3,946)          | (280)                   | -22.75%    |                                             | -22.57%                                     |                |                |  |  |  |
| Totals:                                                                              | (5,395)          | (1,248)                 | -22.57%    |                                             |                                             |                |                |  |  |  |
|                                                                                      | 2006 Ov          | er 2005                 | _          |                                             | 2006 Over 2005                              |                |                |  |  |  |
| -                                                                                    | Jackson          | Total %                 |            |                                             | Memphis                                     | Total %        |                |  |  |  |
| Chapter 7                                                                            | (956)            | -34.73%                 |            | Chapter 7                                   | (1,449)                                     | -18.01%        |                |  |  |  |
| Chapter 9                                                                            | 0                | 0.00%                   |            | Chapter 9                                   | 0                                           | 0.00%          |                |  |  |  |
| Chapter 11                                                                           | (11)             | -37.93%                 |            | Chapter 11                                  | 0                                           | 0.00%          |                |  |  |  |
| Chapter 12                                                                           | (1)              | -100.00%                |            | Chapter 12                                  | 0                                           | 0.00%          |                |  |  |  |
| Chapter 13                                                                           | (280)            | -9.75%                  |            | Chapter 13                                  | (3,946)                                     | -25.13%        |                |  |  |  |
| Totals:                                                                              | (1,248)          | -22.07%                 |            | Totals:                                     | (5,395)                                     | -22.69%        |                |  |  |  |
| Colculation of parameters are rounded to two places. 745 would be shown as 75 or 75% |                  |                         |            |                                             |                                             |                |                |  |  |  |