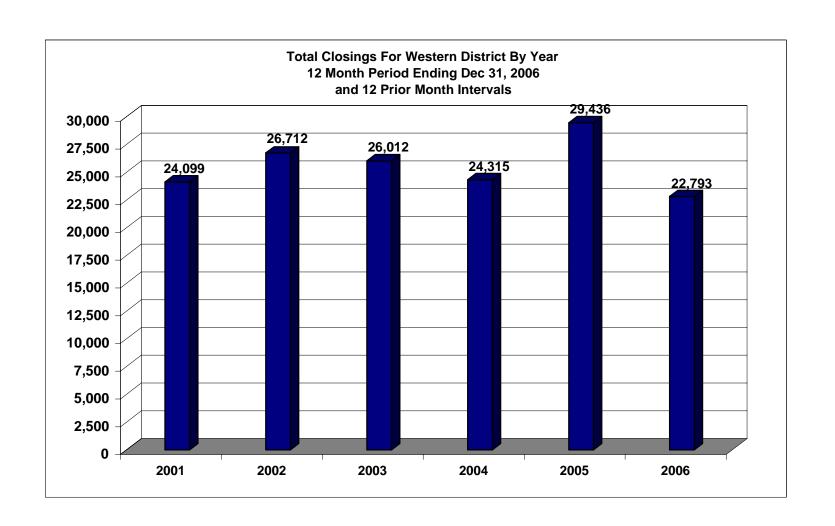

## UNITED STATES BANKRUPTCY COURT Western District of Tennessee PETITIONS CLOSED FOR TWELVE MONTH PERIODS BY DIVISIONS

|                                                                                      | lo:: 04 0        | 0006 Das 1              | 24 2000    |                                             | 0/ af Olaa!                                 | hy Chan Du D'  | v Chanta n/ of |  |  |  |
|--------------------------------------------------------------------------------------|------------------|-------------------------|------------|---------------------------------------------|---------------------------------------------|----------------|----------------|--|--|--|
| Jan 01, 2006 - Dec 31, 2006                                                          |                  |                         |            |                                             | % of Closings by Chap. By Div. Chapter % of |                |                |  |  |  |
| Chapter 7                                                                            | Memphis<br>6,597 | <u>Jackson</u><br>1,797 | Totals     | Charter 7                                   | Memphis<br>79%                              | Jackson<br>21% | Total Closings |  |  |  |
| Chapter 7<br>Chapter 9                                                               | 6,597<br>0       | 1,797                   | 8,394<br>0 | Chapter 7<br>Chapter 9                      | 79%<br>0%                                   | 21%<br>0%      | 37%<br>0%      |  |  |  |
| Chapter 11                                                                           | 34               | 18                      | 52         | Chapter 11                                  | 65%                                         | 35%            | 0%             |  |  |  |
| Chapter 12                                                                           | 0                | 0                       | 0          | Chapter 12                                  | 0%                                          | 0%             | 0%             |  |  |  |
| Chapter 13                                                                           | 11,756           | 2,591                   | 14,347     | Chapter 13                                  | 82%                                         | 18%            | 63%            |  |  |  |
| Totals:                                                                              | 18,387           | 4,406                   | 22,793     | Totals:                                     | 81%                                         | 19%            | 100%           |  |  |  |
| Jan 01, 2005 - Dec 31, 2005                                                          |                  |                         |            |                                             | % of Closings by Chap. By Div. Chapter % of |                |                |  |  |  |
| _                                                                                    | Memphis          | Jackson                 | Totals     |                                             | Memphis                                     | Jackson        | Total Closings |  |  |  |
| Chapter 7                                                                            | 8,046            | 2,753                   | 10,799     | Chapter 7                                   | 75%                                         | 25%            | 37%            |  |  |  |
| Chapter 9                                                                            | 0                | 0                       | 0          | Chapter 9                                   | 0%                                          | 0%             | 0%             |  |  |  |
| Chapter 11                                                                           | 34               | 29                      | 63         | Chapter 11                                  | 54%                                         | 46%            | 0%             |  |  |  |
| Chapter 12                                                                           | 0                | 1                       | 1          | Chapter 12                                  | 0%                                          | 100%           | 0%             |  |  |  |
| Chapter 13                                                                           | 15,702           | 2,871                   | 18,573     | Chapter 13                                  | 85%                                         | 15%            | 63%            |  |  |  |
| Totals:                                                                              | 23,782           | 5,654                   | 29,436     | Totals:                                     | 81%                                         | 19%            | 100%           |  |  |  |
|                                                                                      | •                | 2004 - Dec              |            |                                             | % of Closings by Chap. By Div. Chapter % of |                |                |  |  |  |
| _                                                                                    | Memphis          | Jackson                 | Totals     |                                             | Memphis                                     | Jackson        | Total Closings |  |  |  |
| Chapter 7                                                                            | 5,114            | 3,301                   | 8,415      | Chapter 7                                   | 61%                                         | 39%            | 35%            |  |  |  |
| Chapter 9                                                                            | 0                | 0                       | 0          | Chapter 9                                   | 0%                                          | 0%             | 0%             |  |  |  |
| Chapter 11                                                                           | 29               | 48                      | 77         | Chapter 11                                  | 38%                                         | 62%            | 0%             |  |  |  |
| Chapter 12                                                                           | 0                | 5                       | 5          | Chapter 12                                  | 0%                                          | 100%           | 0%             |  |  |  |
| Chapter 13                                                                           | 12,704           | 3,114                   | 15,818     | Chapter 13                                  | 80%                                         | 20%            | 65%            |  |  |  |
| Totals:                                                                              | 17,847           | 6,468                   | 24,315     | Totals:                                     | 73%                                         | 27%            | 100%           |  |  |  |
| Jan 01, 2003 - Dec 31, 2003                                                          |                  |                         |            | % of Closings by Chap. By Div. Chapter % of |                                             |                |                |  |  |  |
|                                                                                      | Memphis          | Jackson                 | Totals     |                                             | Memphis                                     | Jackson        | Total Closings |  |  |  |
| Chapter 7                                                                            | 6,551            | 2,136                   | 8,687      | Chapter 7                                   | 75%                                         | 25%            | 33%            |  |  |  |
| Chapter 9                                                                            | 0                | 0                       | 0          | Chapter 9                                   | 0%                                          | 0%             | 0%             |  |  |  |
| Chapter 11                                                                           | 35               | 50                      | 85         | Chapter 11                                  | 41%                                         | 59%            | 0%             |  |  |  |
| Chapter 12                                                                           | 1                | 2                       | 3          | Chapter 12                                  | 33%                                         | 67%            | 0%             |  |  |  |
| Chapter 13                                                                           | 14,033           | 3,204                   | 17,237     | Chapter 13                                  | 81%                                         | 19%            | 66%            |  |  |  |
| Totals:                                                                              | 20,620           | 5,392                   | 26,012     | Totals:                                     | 79%                                         | 21%            | 100%           |  |  |  |
|                                                                                      | 2006             | Over 2005               | j          |                                             |                                             |                |                |  |  |  |
|                                                                                      | Memphis          | Jackson                 | Total %    |                                             |                                             |                |                |  |  |  |
| Chapter 7                                                                            | (1,449)          | (956)                   | -22.27%    |                                             | verall Change                               |                |                |  |  |  |
| Chapter 9                                                                            | 0                | 0                       | 0.00%      |                                             | 006 Over 2005                               |                |                |  |  |  |
| Chapter 11                                                                           | 0                | (11)                    | -17.46%    | (E                                          | Both Divisions)                             |                |                |  |  |  |
| Chapter 12                                                                           | 0                | (1)                     | -100.00%   |                                             | _                                           |                |                |  |  |  |
| Chapter 13                                                                           | (3,946)          | (280)                   | -22.75%    |                                             | -22.57%                                     |                |                |  |  |  |
| Totals:                                                                              | (5,395)          | (1,248)                 | -22.57%    |                                             |                                             |                |                |  |  |  |
|                                                                                      | 2006 Ov          | er 2005                 | _          |                                             | 2006 Over 2005                              |                |                |  |  |  |
| -                                                                                    | Jackson          | Total %                 |            |                                             | Memphis                                     | Total %        |                |  |  |  |
| Chapter 7                                                                            | (956)            | -34.73%                 |            | Chapter 7                                   | (1,449)                                     | -18.01%        |                |  |  |  |
| Chapter 9                                                                            | 0                | 0.00%                   |            | Chapter 9                                   | 0                                           | 0.00%          |                |  |  |  |
| Chapter 11                                                                           | (11)             | -37.93%                 |            | Chapter 11                                  | 0                                           | 0.00%          |                |  |  |  |
| Chapter 12                                                                           | (1)              | -100.00%                |            | Chapter 12                                  | 0                                           | 0.00%          |                |  |  |  |
| Chapter 13                                                                           | (280)            | -9.75%                  |            | Chapter 13                                  | (3,946)                                     | -25.13%        |                |  |  |  |
| Totals:                                                                              | (1,248)          | -22.07%                 |            | Totals:                                     | (5,395)                                     | -22.69%        |                |  |  |  |
| Colculation of parameters are rounded to two places. 745 would be shown as 75 or 75% |                  |                         |            |                                             |                                             |                |                |  |  |  |

Calculation of percentages are rounded to two places. .745 would be shown as .75 or 75%, and .744 would be displayed as .74 or 74%.

NOTE: Data For Each Year was Calculated Beginning Dec 31, 2006 And Extending Backwards Twelve Months