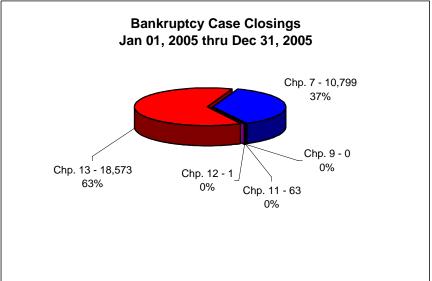

## UNITED STATES BANKRUPTCY COURT Western District of Tennessee PETITIONS CLOSED FOR TWELVE MONTH PERIODS BY DIVISIONS

|                                                                                      | lo:: 04 0        | 0006 Das 1              | 24 2000    |                                             | 0/ af Olaa!                                 | hy Chan Du D'  | v Chanta n/ of |  |  |  |
|--------------------------------------------------------------------------------------|------------------|-------------------------|------------|---------------------------------------------|---------------------------------------------|----------------|----------------|--|--|--|
| Jan 01, 2006 - Dec 31, 2006                                                          |                  |                         |            |                                             | % of Closings by Chap. By Div. Chapter % of |                |                |  |  |  |
| Chapter 7                                                                            | Memphis<br>6,597 | <u>Jackson</u><br>1,797 | Totals     | Charter 7                                   | Memphis<br>79%                              | Jackson<br>21% | Total Closings |  |  |  |
| Chapter 7<br>Chapter 9                                                               | 6,597<br>0       | 1,797                   | 8,394<br>0 | Chapter 7<br>Chapter 9                      | 79%<br>0%                                   | 21%<br>0%      | 37%<br>0%      |  |  |  |
| Chapter 11                                                                           | 34               | 18                      | 52         | Chapter 11                                  | 65%                                         | 35%            | 0%             |  |  |  |
| Chapter 12                                                                           | 0                | 0                       | 0          | Chapter 12                                  | 0%                                          | 0%             | 0%             |  |  |  |
| Chapter 13                                                                           | 11,756           | 2,591                   | 14,347     | Chapter 13                                  | 82%                                         | 18%            | 63%            |  |  |  |
| Totals:                                                                              | 18,387           | 4,406                   | 22,793     | Totals:                                     | 81%                                         | 19%            | 100%           |  |  |  |
| Jan 01, 2005 - Dec 31, 2005                                                          |                  |                         |            |                                             | % of Closings by Chap. By Div. Chapter % of |                |                |  |  |  |
| _                                                                                    | Memphis          | Jackson                 | Totals     |                                             | Memphis                                     | Jackson        | Total Closings |  |  |  |
| Chapter 7                                                                            | 8,046            | 2,753                   | 10,799     | Chapter 7                                   | 75%                                         | 25%            | 37%            |  |  |  |
| Chapter 9                                                                            | 0                | 0                       | 0          | Chapter 9                                   | 0%                                          | 0%             | 0%             |  |  |  |
| Chapter 11                                                                           | 34               | 29                      | 63         | Chapter 11                                  | 54%                                         | 46%            | 0%             |  |  |  |
| Chapter 12                                                                           | 0                | 1                       | 1          | Chapter 12                                  | 0%                                          | 100%           | 0%             |  |  |  |
| Chapter 13                                                                           | 15,702           | 2,871                   | 18,573     | Chapter 13                                  | 85%                                         | 15%            | 63%            |  |  |  |
| Totals:                                                                              | 23,782           | 5,654                   | 29,436     | Totals:                                     | 81%                                         | 19%            | 100%           |  |  |  |
|                                                                                      | •                | 2004 - Dec              |            |                                             | % of Closings by Chap. By Div. Chapter % of |                |                |  |  |  |
| _                                                                                    | Memphis          | Jackson                 | Totals     |                                             | Memphis                                     | Jackson        | Total Closings |  |  |  |
| Chapter 7                                                                            | 5,114            | 3,301                   | 8,415      | Chapter 7                                   | 61%                                         | 39%            | 35%            |  |  |  |
| Chapter 9                                                                            | 0                | 0                       | 0          | Chapter 9                                   | 0%                                          | 0%             | 0%             |  |  |  |
| Chapter 11                                                                           | 29               | 48                      | 77         | Chapter 11                                  | 38%                                         | 62%            | 0%             |  |  |  |
| Chapter 12                                                                           | 0                | 5                       | 5          | Chapter 12                                  | 0%                                          | 100%           | 0%             |  |  |  |
| Chapter 13                                                                           | 12,704           | 3,114                   | 15,818     | Chapter 13                                  | 80%                                         | 20%            | 65%            |  |  |  |
| Totals:                                                                              | 17,847           | 6,468                   | 24,315     | Totals:                                     | 73%                                         | 27%            | 100%           |  |  |  |
| Jan 01, 2003 - Dec 31, 2003                                                          |                  |                         |            | % of Closings by Chap. By Div. Chapter % of |                                             |                |                |  |  |  |
|                                                                                      | Memphis          | Jackson                 | Totals     |                                             | Memphis                                     | Jackson        | Total Closings |  |  |  |
| Chapter 7                                                                            | 6,551            | 2,136                   | 8,687      | Chapter 7                                   | 75%                                         | 25%            | 33%            |  |  |  |
| Chapter 9                                                                            | 0                | 0                       | 0          | Chapter 9                                   | 0%                                          | 0%             | 0%             |  |  |  |
| Chapter 11                                                                           | 35               | 50                      | 85         | Chapter 11                                  | 41%                                         | 59%            | 0%             |  |  |  |
| Chapter 12                                                                           | 1                | 2                       | 3          | Chapter 12                                  | 33%                                         | 67%            | 0%             |  |  |  |
| Chapter 13                                                                           | 14,033           | 3,204                   | 17,237     | Chapter 13                                  | 81%                                         | 19%            | 66%            |  |  |  |
| Totals:                                                                              | 20,620           | 5,392                   | 26,012     | Totals:                                     | 79%                                         | 21%            | 100%           |  |  |  |
|                                                                                      | 2006             | Over 2005               | j          |                                             |                                             |                |                |  |  |  |
|                                                                                      | Memphis          | Jackson                 | Total %    |                                             |                                             |                |                |  |  |  |
| Chapter 7                                                                            | (1,449)          | (956)                   | -22.27%    |                                             | verall Change                               |                |                |  |  |  |
| Chapter 9                                                                            | 0                | 0                       | 0.00%      |                                             | 006 Over 2005                               |                |                |  |  |  |
| Chapter 11                                                                           | 0                | (11)                    | -17.46%    | (E                                          | Both Divisions)                             |                |                |  |  |  |
| Chapter 12                                                                           | 0                | (1)                     | -100.00%   |                                             | _                                           |                |                |  |  |  |
| Chapter 13                                                                           | (3,946)          | (280)                   | -22.75%    |                                             | -22.57%                                     |                |                |  |  |  |
| Totals:                                                                              | (5,395)          | (1,248)                 | -22.57%    |                                             |                                             |                |                |  |  |  |
|                                                                                      | 2006 Ov          | er 2005                 | _          |                                             | 2006 Over 2005                              |                |                |  |  |  |
| -                                                                                    | Jackson          | Total %                 |            |                                             | Memphis                                     | Total %        |                |  |  |  |
| Chapter 7                                                                            | (956)            | -34.73%                 |            | Chapter 7                                   | (1,449)                                     | -18.01%        |                |  |  |  |
| Chapter 9                                                                            | 0                | 0.00%                   |            | Chapter 9                                   | 0                                           | 0.00%          |                |  |  |  |
| Chapter 11                                                                           | (11)             | -37.93%                 |            | Chapter 11                                  | 0                                           | 0.00%          |                |  |  |  |
| Chapter 12                                                                           | (1)              | -100.00%                |            | Chapter 12                                  | 0                                           | 0.00%          |                |  |  |  |
| Chapter 13                                                                           | (280)            | -9.75%                  |            | Chapter 13                                  | (3,946)                                     | -25.13%        |                |  |  |  |
| Totals:                                                                              | (1,248)          | -22.07%                 |            | Totals:                                     | (5,395)                                     | -22.69%        |                |  |  |  |
| Colculation of parameters are rounded to two places. 745 would be shown as 75 or 75% |                  |                         |            |                                             |                                             |                |                |  |  |  |