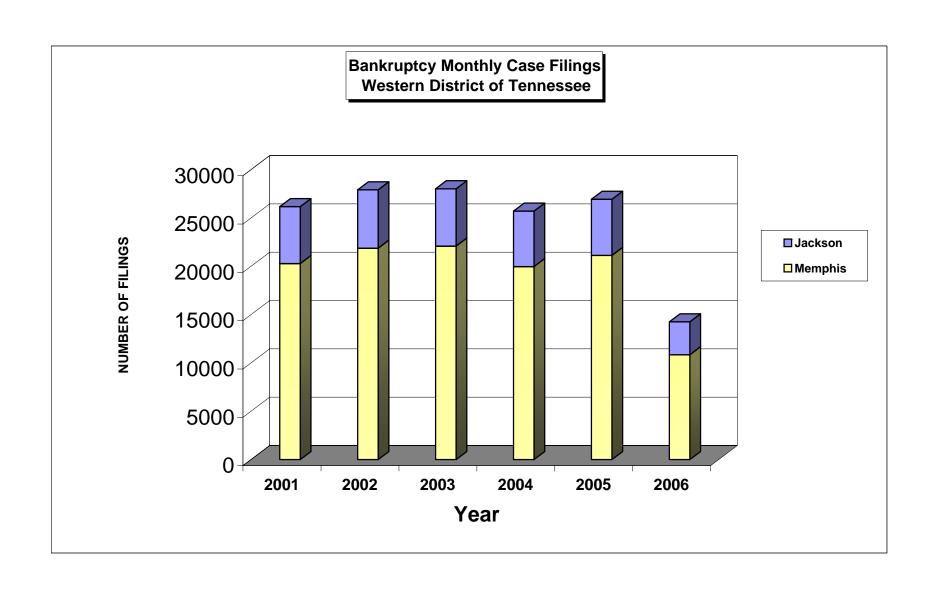

# UNITED STATES BANKRUPTCY COURT Western District of Tennessee PETITIONS FILED FOR TWELVE MONTH PERIODS BY DIVISIONS

|                                                                             | lan 04 - 2                                                                         | 2006 - Dec 3                                                                                 | 21 2006                       |                                                    | % of Eilings b                               | y Chap. By Div.                                | Chanter % of  |
|-----------------------------------------------------------------------------|------------------------------------------------------------------------------------|----------------------------------------------------------------------------------------------|-------------------------------|----------------------------------------------------|----------------------------------------------|------------------------------------------------|---------------|
|                                                                             | Memphis                                                                            | Jackson                                                                                      | Totals                        |                                                    | Memphis                                      | Jackson                                        | Total Filings |
| Chapter 7                                                                   | 1,953                                                                              | 924                                                                                          | 2,877                         | Chapter 7                                          | 68%                                          | 32%                                            | 20%           |
| Chapter 9                                                                   | 0                                                                                  | 0                                                                                            | 2,077                         | Chapter 9                                          | 0%                                           | 0%                                             | 0%            |
| Chapter 11                                                                  | 25                                                                                 | 19                                                                                           | 44                            | Chapter 11                                         | 57%                                          | 43%                                            | 0%            |
| Chapter 12                                                                  | 0                                                                                  | 1                                                                                            | `1 l                          | Chapter 12                                         | 0%                                           | 100%                                           | 0%            |
| Chapter 13                                                                  | 8,872                                                                              | 2,458                                                                                        | 11,330                        | Chapter 13                                         | 78%                                          | 22%                                            | 79%           |
| Totals:                                                                     | 10,850                                                                             | 3,402                                                                                        | 14,252                        | Totals:                                            | 76%                                          | 24%                                            | 100%          |
|                                                                             | Jan 01, 2                                                                          | 2005 - Dec 3                                                                                 | 31, 2005                      |                                                    | % of Filings k                               | y Chap. By Div.                                | Chapter % of  |
|                                                                             | Memphis                                                                            | Jackson                                                                                      | Totals                        |                                                    | Memphis                                      | Jackson                                        | Total Filings |
| Chapter 7                                                                   | 8,139                                                                              | 2,856                                                                                        | 10,995                        | Chapter 7                                          | 74%                                          | 26%                                            | 41%           |
| Chapter 9                                                                   | 0                                                                                  | 0                                                                                            | 0                             | Chapter 9                                          | 0%                                           | 0%                                             | 0%            |
| Chapter 11                                                                  | 27                                                                                 | 28                                                                                           | 55                            | Chapter 11                                         | 49%                                          | 51%                                            | 0%            |
| Chapter 12                                                                  | 0                                                                                  | 0                                                                                            | 0                             | Chapter 12                                         | 0%                                           | 0%                                             | 0%            |
| Chapter 13                                                                  | 12,967                                                                             | 2,921                                                                                        | 15,888                        | Chapter 13                                         | 82%                                          | 18%                                            | 59%           |
| Totals:                                                                     | 21,133                                                                             | 5,805                                                                                        | 26,938                        | Totals:                                            | 78%                                          | 22%                                            | 100%          |
|                                                                             | Jan 01, 2004 - Dec 31, 2004                                                        |                                                                                              |                               |                                                    | % of Filings by                              | Chapter % of                                   |               |
|                                                                             | Memphis                                                                            | Jackson                                                                                      | Totals                        |                                                    | Memphis                                      | Jackson                                        | Total Filings |
| Chapter 7                                                                   | 6,221                                                                              | 2,472                                                                                        | 8,693                         | Chapter 7                                          | 72%                                          | 28%                                            | 34%           |
| Chapter 9                                                                   | 0                                                                                  | 0                                                                                            | 0                             | Chapter 9                                          | 0%                                           | 0%                                             | 0%            |
| Chapter 11                                                                  | 25                                                                                 | 22                                                                                           | 47                            | Chapter 11                                         | 53%                                          | 47%                                            | 0%            |
| Chapter 12                                                                  | 0                                                                                  | 0                                                                                            | 0                             | Chapter 12                                         | 0%                                           | 0%                                             | 0%            |
| Chapter 13                                                                  | 13,731                                                                             | 3,246                                                                                        | 16,977                        | Chapter 13                                         | 81%                                          | 19%                                            | 66%           |
| Totals:                                                                     | 19,977                                                                             | 5,740                                                                                        | 25,717                        | Totals:                                            | 78%                                          | 22%                                            | 100%          |
| Jan 01, 2003 - Dec 31, 2003                                                 |                                                                                    |                                                                                              |                               |                                                    |                                              | by Chap. By Div.                               |               |
|                                                                             | Memphis                                                                            | Jackson                                                                                      | Totals                        |                                                    | Memphis                                      | Jackson                                        | Total Filings |
| Chapter 7                                                                   | 7,019                                                                              | 2,723                                                                                        | 9,742                         | Chapter 7                                          | 72%                                          | 28%                                            | 35%           |
| Chapter 9                                                                   | 0                                                                                  | 0                                                                                            | 0                             | Chapter 9                                          | 0%                                           | 0%                                             | 0%            |
| Chapter 11                                                                  | 51                                                                                 | 30                                                                                           | 81                            | Chapter 11                                         | 63%                                          | 37%                                            | 0%            |
| Chapter 12                                                                  | 0                                                                                  | 0                                                                                            | 0                             | Chapter 12                                         | 0%                                           | 0%                                             | 0%            |
| Chapter 13                                                                  | 15,027                                                                             | 3,170                                                                                        | 18,197                        | Chapter 13                                         | 83%                                          | 17%                                            | 65%           |
| Totals:                                                                     | 22,097                                                                             | 5,923                                                                                        | 28,020                        | Totals:                                            | 79%                                          | 21%                                            | 100%          |
|                                                                             | ·                                                                                  | 6 Over 200                                                                                   |                               |                                                    | 1070                                         | 2170                                           | 10070         |
|                                                                             | Memphis                                                                            | Jackson                                                                                      | Total %                       |                                                    |                                              |                                                |               |
| Chapter 7                                                                   | (6,186)                                                                            | (1,932)                                                                                      | -73.83%                       | 1 0                                                | verall Change                                |                                                |               |
| Chapter 9                                                                   | 0,100)                                                                             | 0                                                                                            | 0.00%                         |                                                    | 006 Over 2005                                |                                                |               |
|                                                                             |                                                                                    |                                                                                              |                               |                                                    | UUD UVET ZUUS                                |                                                |               |
|                                                                             |                                                                                    |                                                                                              |                               |                                                    |                                              |                                                |               |
| Chapter 11                                                                  | (2)                                                                                | (9)                                                                                          | -20.00%                       |                                                    | Both Divisions)                              |                                                |               |
| Chapter 11<br>Chapter 12                                                    | (2)<br>0                                                                           | (9)<br>1                                                                                     | -20.00%<br>100.00%            |                                                    | Both Divisions)                              |                                                |               |
| Chapter 11<br>Chapter 12<br>Chapter 13                                      | (2)<br>0<br>(4,095)                                                                | (9)<br>1<br>(463)                                                                            | -20.00%<br>100.00%<br>-28.69% |                                                    |                                              |                                                |               |
| Chapter 11<br>Chapter 12                                                    | (2)<br>0<br>(4,095)<br><b>(10,283)</b>                                             | (9)<br>1<br>(463)<br>(2,403)                                                                 | -20.00%<br>100.00%            |                                                    | 3oth Divisions)<br>-47.09%                   | or 2005                                        |               |
| Chapter 11<br>Chapter 12<br>Chapter 13                                      | (2)<br>0<br>(4,095)<br>(10,283)<br>2006 Ove                                        | (9)<br>1<br>(463)<br>(2,403)<br>er 2005                                                      | -20.00%<br>100.00%<br>-28.69% |                                                    | -47.09%<br>2006 Ove                          |                                                |               |
| Chapter 11<br>Chapter 12<br>Chapter 13<br>Totals:                           | (2)<br>0<br>(4,095)<br>(10,283)<br>2006 Ove<br>Jackson                             | (9)<br>1<br>(463)<br>(2,403)<br>er 2005<br>Total %                                           | -20.00%<br>100.00%<br>-28.69% | (E                                                 | -47.09%  2006 Ove                            | Total %                                        |               |
| Chapter 11<br>Chapter 12<br>Chapter 13<br>Totals:                           | (2)<br>0<br>(4,095)<br>(10,283)<br>2006 Ove<br>Jackson<br>(1,932)                  | (9)<br>1<br>(463)<br>(2,403)<br>er 2005<br>Total %<br>-67.65%                                | -20.00%<br>100.00%<br>-28.69% | Chapter 7                                          | -47.09%  2006 Oven Memphis (6,186)           | <b>Total %</b> -76.00%                         |               |
| Chapter 11<br>Chapter 12<br>Chapter 13<br>Totals:<br>Chapter 7<br>Chapter 9 | (2)<br>0<br>(4,095)<br>(10,283)<br>2006 Ove<br>Jackson<br>(1,932)<br>0             | (9)<br>1<br>(463)<br>(2,403)<br>er 2005<br>Total %<br>-67.65%<br>0.00%                       | -20.00%<br>100.00%<br>-28.69% | Chapter 7 Chapter 9                                | -47.09%  2006 Ove Memphis (6,186) 0          | <b>Total %</b><br>-76.00%<br>0.00%             |               |
| Chapter 11 Chapter 12 Chapter 13 Totals:  Chapter 7 Chapter 9 Chapter 11    | (2)<br>0<br>(4,095)<br>(10,283)<br>2006 Ove<br>Jackson<br>(1,932)                  | (9)<br>1<br>(463)<br>(2,403)<br>er 2005<br>Total %<br>-67.65%<br>0.00%<br>-32.14%            | -20.00%<br>100.00%<br>-28.69% | Chapter 7<br>Chapter 9<br>Chapter 11               | -47.09%  -2006 Ove  Memphis  (6,186) 0 (2)   | Total %<br>-76.00%<br>0.00%<br>-7.41%          |               |
| Chapter 11 Chapter 13 Totals:  Chapter 7 Chapter 9 Chapter 11 Chapter 12    | (2)<br>0<br>(4,095)<br>(10,283)<br>2006 Ove<br>Jackson<br>(1,932)<br>0<br>(9)<br>1 | (9)<br>1<br>(463)<br>(2,403)<br>er 2005<br>Total %<br>-67.65%<br>0.00%<br>-32.14%<br>100.00% | -20.00%<br>100.00%<br>-28.69% | Chapter 7<br>Chapter 9<br>Chapter 11<br>Chapter 12 | -47.09%  -2006 Ove  Memphis  (6,186) 0 (2) 0 | Total %<br>-76.00%<br>0.00%<br>-7.41%<br>0.00% |               |
| Chapter 11 Chapter 12 Chapter 13 Totals:  Chapter 7 Chapter 9 Chapter 11    | (2)<br>0<br>(4,095)<br>(10,283)<br>2006 Ove<br>Jackson<br>(1,932)<br>0             | (9)<br>1<br>(463)<br>(2,403)<br>er 2005<br>Total %<br>-67.65%<br>0.00%<br>-32.14%            | -20.00%<br>100.00%<br>-28.69% | Chapter 7<br>Chapter 9<br>Chapter 11               | -47.09%  -2006 Ove  Memphis  (6,186) 0 (2)   | Total %<br>-76.00%<br>0.00%<br>-7.41%          |               |

Calculation of percentages are rounded to two places. .745 would be shown as .75 or 75%, and .744 would be displayed as .74 or 74%.

NOTE: Data For Each Year was Calculated Beginning Dec 31, 2006 And Extending Backwards Twelve Months