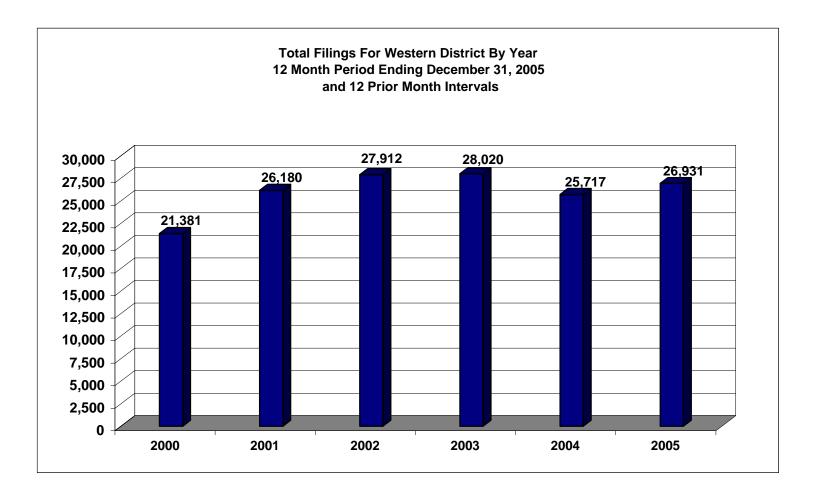

## UNITED STATES BANKRUPTCY COURT Western District of Tennessee PETITIONS FILED FOR TWELVE MONTH PERIODS **BY DIVISIONS**

| Jan 1, 2005 - Dec 31, 2005     Memphisi   Jackson   Totals     Chapter 7   7,942   2,776   10,718     Chapter 9   7,942   2,776   10,718     Chapter 11   29   29   58     Chapter 12   0   0   0     Chapter 13   13,157   2.998   16,155     Totals:   21,128   5.803   26,931     Chapter 7   6,044   2,404   2,406     Chapter 9   0   0   0%   0%     Chapter 7   6,044   2,406   8,470     Chapter 9   0   0   0   0%   0%   0%     Chapter 13   13,907   3,201   1,188   Chapter 13   81%   19%   672%     Totals:   19,977   5,740   25,717   Memphis   Jackson   Totals   19%   672%     Chapter 13   15,143   3,205   18,348   19%   0%   0%     Chapter 14   0                                                                                                                                                                                                                                                                                                                                                                                                                                                                                                                                                                                                                                                                                                                                                                                     |                                                                                                         |                    |                                              | 2.2      |                                       |                               |                                              |               |          |
|---------------------------------------------------------------------------------------------------------------------------------------------------------------------------------------------------------------------------------------------------------------------------------------------------------------------------------------------------------------------------------------------------------------------------------------------------------------------------------------------------------------------------------------------------------------------------------------------------------------------------------------------------------------------------------------------------------------------------------------------------------------------------------------------------------------------------------------------------------------------------------------------------------------------------------------------------------------------------------------------------------------------------------------------------------------------------------------------------------------------------------------------------------------------------------------------------------------------------------------------------------------------------------------------------------------------------------------------------------------------------------------------------------------------------------------------------------------|---------------------------------------------------------------------------------------------------------|--------------------|----------------------------------------------|----------|---------------------------------------|-------------------------------|----------------------------------------------|---------------|----------|
| Chapter 7   7.942   2.776   10.718   Chapter 7   74%   26%   40%     Chapter 11   29   29   58   Chapter 12   0%   0%   0%   0%   0%   0%   0%   0%   0%   0%   0%   0%   0%   0%   0%   0%   0%   0%   0%   0%   0%   0%   0%   0%   0%   0%   0%   0%   0%   0%   0%   0%   0%   0%   0%   0%   0%   0%   0%   0%   0%   0%   0%   0%   0%   0%   0%   Chapter 13   13.157   2.998   16.155   Totals:   71%   2.22%   1000%   Chapter 13   0.04   0.04   Chapter 13   0.04   0%   0%   0%   0%   0%   Chapter 11   5.33   4.9%   Chapter 11   5.34   4.7%   0.09   Chapter 11   5.1<30   8.1   1.05%   Chapter 12   0%   0%   0% <t< th=""><th></th><th>Jan 1, 2</th><th>2005 - Dec 3</th><th>31, 2005</th><th></th><th>% of Filings b</th><th>y Chap. By Div.</th><th>Chapter % of</th></t<>                                                                                                                                                                                                                                                                                                                                                                                                                                                                                                                                                                                                                                                               |                                                                                                         | Jan 1, 2           | 2005 - Dec 3                                 | 31, 2005 |                                       | % of Filings b                | y Chap. By Div.                              | Chapter % of  |          |
| Chapter 1   0   0   0   0   0   0   0   0   0   0   0   0   0   0   0   0   0   0   0   0   0   0   0   0   0   0   0   0   0   0   0   0   0   0   0   0   0   0   0   0   0   0   0   0   0   0   0   0   0   0   0   0   0   0   0   0   0   0   0   0   0   0   0   0   0   0   0   0   0   0   0   0   0   0   0   0   0   0   0   0   0   0   0   0   0   0   0   0   0   0   0   0   0   0   0   0   0   0   0   0   0   0   0   0   0   0                                                                                                                                                                                                                                                                                                                                                                                                                                                                                                                                                                                                                                                                                                                                                                                                                                                                                                                                                                                                             |                                                                                                         |                    |                                              |          | _                                     |                               |                                              |               |          |
| Chapter 11   29   29   58   Chapter 11   50%   50%   0%     Chapter 12   0   0   0   0   0   0   0   0   0   0   0   0   0   0   0   0   0   0   0   0   0   0   0   0   0   0   0   0   0   0   0   0   0   0   0   0   0   0   0   0   0   0   0   0   0   0   0   0   0   0   0   0   0   0   0   0   0   0   0   0   0   0   0   0   0   0   0   0   0   0   0   0   0   0   0   0   0   0   0   0   0   0   0   0   0   0   0   0   0   0   0   0   0   0   0                                                                                                                                                                                                                                                                                                                                                                                                                                                                                                                                                                                                                                                                                                                                                                                                                                                                                                                                                                                            |                                                                                                         |                    |                                              |          |                                       | 74%                           | 26%                                          | 40%           |          |
| Chapter 12   0   0   0   0   0   0   0   0   0   0   0   0   0   0   0   0   0   0   0   0   0   0   0   0   0   0   0   0   0   0   0   0   0   0   0   0   0   0   0   0   0   0   0   0   0   0   0   0   0   0   0   0   0   0   0   0   0   0   0   0   0   0   0   0   0   0   0   0   0   0   0   0   0   0   0   0   0   0   0   0   0   0   0   0   0   0   0   0   0   0   0   0   0   0   0   0   0   0   0   0   0   0   0   0   0                                                                                                                                                                                                                                                                                                                                                                                                                                                                                                                                                                                                                                                                                                                                                                                                                                                                                                                                                                                                                |                                                                                                         | 0                  | 0                                            | -        |                                       |                               | _0%                                          |               |          |
| Chapter 13   13,157   2,998   16,155     Totals:   21,128   5,803   26,931     Jan 1, 2004 - Dec 31, 2004   % of Filings by Chap. By Div. Chapter % of Chapter 7   6,044   2,426   8,470     Chapter 7   6,044   2,426   8,470   Memphis   Jackson   Totals:     Chapter 11   26   23   49   Chapter 7   71%   29%   33%     Chapter 12   0   0   0   0   0   0%   0%   0%     Chapter 11   26   23   49   Chapter 11   53%   47%   0%     Chapter 12   0   0   19,977   5,740   25,717   Totals:   78%   22%   100%     Chapter 11   51   30   81   Ghapter 7   72%   28%   34%     Chapter 12   0   0   0   0   0   0   0   0   0   0   0   0   0   0   0   0   0   0                                                                                                                                                                                                                                                                                                                                                                                                                                                                                                                                                                                                                                                                                                                                                                                       |                                                                                                         |                    |                                              |          |                                       |                               |                                              | 0%            |          |
| Totals:   21.128   5.803   26.931     Jan 1, 2004 - Dec 31, 2004   Memphis   Jackson   Totals:   78%   22%   100%     Chapter 7   6,044   2,426   8,470   Chapter 9   0   0   0   0   0   0   0   0   0   0   0   0   0   0   0   0   0   0   0   0   0   0   0   0   0   0   0   0   0   0   0   0   0   0   0   0   0   0   0   0   0   0   0   0   0   0   0   0   0   0   0   0   0   0   0   0   0   0   0   0   0   0   0   0   0   0   0   0   0   0   0   0   0   0   0   0   0   0   0   0   0   0   0   0 <th>Chapter 12</th> <th></th> <th></th> <th></th> <th></th> <th>0%</th> <th>0%</th> <th>0%</th>                                                                                                                                                                                                                                                                                                                                                                                                                                                                                                                                                                                                                                                                                                                                                                                                                                           | Chapter 12                                                                                              |                    |                                              |          |                                       | 0%                            | 0%                                           | 0%            |          |
| Memphis Jackson Totals     % of Filings by Chap. By Div. Chapter % of     Chapter 7   6,044   2,426   8,470     Chapter 7   7,1%   29%   33.29%     Chapter 7   6,003   2,680   36%   6%   6%   6%   6%   6%   6%   6%   Chapter 7   72%   28%   34%     Chapter 7   6,003   2,680   9%   0%   0%   0%   0%   0%   0%   0% <th colspa<="" th=""><th>Chapter 13</th><th></th><th></th><th>16,155</th><th></th><th></th><th></th><th><u> </u></th></th>                                                                                                                                                                                                                                                                                                                                                                                                                                                                                                                                                                                                                                                                                                                                                                                                                                                         | <th>Chapter 13</th> <th></th> <th></th> <th>16,155</th> <th></th> <th></th> <th></th> <th><u> </u></th> | Chapter 13         |                                              |          | 16,155                                |                               |                                              |               | <u> </u> |
| Memphis   Jackson   Totals     Chapter 7   6,044   2,426   8,470     Chapter 9   0   0   0     Chapter 11   26   23   49     Chapter 12   0   0   0     Chapter 13   13,907   3,291   17,198     Totals:   19,977   5,740   25,717     Totals:   19,977   5,740   25,717     Totals:   19,977   5,740   25,717     Chapter 9   0   0   0   Chapter 13     Chapter 9   0   0   0   Chapter 7   72%   28%   30%     Chapter 11   51   30   81   Chapter 7   72%   28%   30%     Chapter 12   0   0   0   Chapter 11   63%   37%   0%     Chapter 13   15,143   3,205   18,348   Totals:   79%   0%   0%   0%     Chapter 9   0   0   0   0                                                                                                                                                                                                                                                                                                                                                                                                                                                                                                                                                                                                                                                                                                                                                                                                                      | Totals:                                                                                                 |                    |                                              |          | Totals:                               |                               |                                              |               |          |
| Chapter 7   6,044   2,426   8,470     Chapter 9   0   0   0   0   0   0   0   0   0   0   0   0   0   0   0   0   0   0   0   0   0   0   0   0   0   0   0   0   0   0   0   0   0   0   0   0   0   0   0   0   0   0   0   0   0   0   0   0   0   0   0   0   0   0   0   0   0   0   0   0   0   0   0   0   0   0   0   0   0   0   0   0   0   0   0   0   0   0   0   0   0   0   0   0   0   0   0   0   0   0   0   0   0   0   0   0   0   0   0                                                                                                                                                                                                                                                                                                                                                                                                                                                                                                                                                                                                                                                                                                                                                                                                                                                                                                                                                                                                   |                                                                                                         |                    |                                              |          |                                       |                               | Chapter % of                                 |               |          |
| Chapter 9   0   0   0   Chapter 9   0%   0%   0%   0%     Chapter 11   26   23   49   Chapter 11   53%   47%   0%     Chapter 12   0   0   0   0   Chapter 12   0%   0%   0%   0%     Chapter 13   13.907   5.740   25.717   Totals:   78%   22%   100%     Chapter 7   6.903   2.688   9.591   Chapter 7   72%   28%   34%     Chapter 9   0   0   0   0   Chapter 7   72%   28%   34%     Chapter 13   15.143   3.205   18.348   Chapter 11   63%   37%   0%     Chapter 13   15.143   3.205   18.348   Chapter 11   63%   37%   0%     Chapter 13   14.900   2.002   Ec 31, 2002   Chapter 13   83%   17%   66%     Chapter 13   14.960   3.349   78%   21%   100%                                                                                                                                                                                                                                                                                                                                                                                                                                                                                                                                                                                                                                                                                                                                                                                         | Chanter 7                                                                                               |                    |                                              |          | Chanter 7 -                           |                               |                                              |               |          |
| Chapter 11   26   23   49     Chapter 12   0   0   0   0   0   0   0   0   0   0   0   0   0   0   0   0   0   0   0   0   0   0   0   0   0   0   0   0   0   0   0   0   0   0   0   0   0   0   0   0   0   0   0   0   0   0   0   0   0   0   0   0   0   0   0   0   0   0   0   0   0   0   0   0   0   0   0   0   0   0   0   0   0   0   0   0   0   0   0   0   0   0   0   0   0   0   0   0   0   0   0   0   0   0   0   0   0   0   0   0                                                                                                                                                                                                                                                                                                                                                                                                                                                                                                                                                                                                                                                                                                                                                                                                                                                                                                                                                                                                      | -                                                                                                       |                    | ,                                            |          | -                                     |                               |                                              |               |          |
| Chapter 12   0   0   0     Chapter 13   13,907   3,291   17,198     Totals:   19,977   5,740   25,717     Totals:   19,977   5,740   25,717     Totals:   Jan 1, 2003 - Dec 31, 2003   % of Filings by Chap. By Div. Chapter % of     Chapter 9   0   0   0     Chapter 9   0   0   0     Chapter 11   51   30   81     Chapter 12   0   0   0     Chapter 13   15,143   3,205   18,348     Totals:   22,097   5,923   28,020     Chapter 13   22,097   5,923   28,020     Chapter 14   62   103   Chapter 7     Chapter 12   0   0   0     Chapter 12   2   1   3     Chapter 12   2   1   3     Chapter 13   14,960   3,349   18,309     Chapter 14   400   60%   0%     C                                                                                                                                                                                                                                                                                                                                                                                                                                                                                                                                                                                                                                                                                                                                                                                  |                                                                                                         |                    |                                              | -        | -                                     |                               |                                              |               |          |
| Chapter 13   13,907   3,291   17,198   Chapter 13   81%   19%   67%     Totals:   Jan 1, 2003 - Dec 31, 2003   % of Filings by Chap. By Div.   Chapter 5%   00%   00%   00%   00%   00%   00%   00%   00%   00%   00%   00%   00%   00%   00%   00%   00%   00%   00%   00%   00%   00%   00%   00%   00%   00%   00%   00%   00%   00%   00%   00%   00%   00%   00%   00%   00%   00%   00%   00%   00%   00%   00%   00%   00%   00%   00%   00%   00%   00%   00%   00%   00%   00%   00%   00%   00%   00%   00%   00%   00%   00%   00%   00%   00%   00%   00%   00%   00%   00%   00%   00%   00%   00%   00%   00%   00%   00%   00%   00%   00%                                                                                                                                                                                                                                                                                                                                                                                                                                                                                                                                                                                                                                                                                                                                                                                                     |                                                                                                         |                    |                                              |          |                                       |                               |                                              |               |          |
| Totals:   19,977   5,740   25,717     Jan 1, 2003 - Dec 31, 2003   Totals:   Taskson   Totals:   78%   22%   100%     Chapter 7   6,903   2,688   9,591   Memphis   Jackson   Totals:   Jackson   Jackson <th></th> <th></th> <th>-</th> <th>•</th> <th></th> <th></th> <th></th> <th></th>                                                                                                                                                                                                                                                                                                                                                                                                                                                                                                                                           |                                                                                                         |                    | -                                            | •        |                                       |                               |                                              |               |          |
| Jan 1, 2003 - Dec 31, 2003     Memphis   Jackson   Totals     Chapter 7   6,903   2,688   9,591     Chapter 9   0   0   0     Chapter 11   51   30   81     Chapter 12   0   0   0   0     Chapter 13   15,143   3,205   18,348   17%   65%     Chapter 13   22,097   5,923   28,020   28%   17%   65%     Chapter 7   6,878   2,619   9,497   Chapter 13   83%   17%   65%     Chapter 12   2   1   3   Chapter 13   33%   10%   0%     Chapter 12   2   1   3   Chapter 9   0%   0%   0%     Chapter 12   2   1   3   Chapter 14   40%   60%   0%     Chapter 13   14,960   3,349   18,309   Chapter 12   67%   33%   0%     Chapter 13   1,898   350   2                                                                                                                                                                                                                                                                                                                                                                                                                                                                                                                                                                                                                                                                                                                                                                                                   |                                                                                                         |                    |                                              |          |                                       |                               |                                              |               |          |
| Memphis   Jackson   Totals     Chapter 7   6,903   2,688   9,591     Chapter 9   0   0   0   Chapter 7   72%   28%   34%     Chapter 11   51   30   81   Chapter 7   72%   28%   34%     Chapter 12   0   0   0   Chapter 11   63%   37%   0%     Chapter 12   0   0   0   0   Chapter 11   63%   37%   0%     Chapter 13   15,143   3,205   18,348   Totals:   79%   21%   100%     Totals:   22,097   5,923   28,020   Totals:   79%   21%   100%     Chapter 7   6,878   2,619   9,497   Chapter 7   72%   28%   34%     Chapter 7   6,878   2,619   9,497   Chapter 7   72%   28%   34%     Chapter 11   41   62   103   Chapter 7   72%   28%   34% <td< th=""><th>Totals:</th><th>,</th><th></th><th></th><th>Totals:</th><th></th><th></th><th>100%</th></td<>                                                                                                                                                                                                                                                                                                                                                                                                                                                                                                                                                                                                                                                                                         | Totals:                                                                                                 | ,                  |                                              |          | Totals:                               |                               |                                              | 100%          |          |
| Chapter 7   6,903   2,688   9,591   Chapter 7   72%   28%   34%     Chapter 9   0   0   0   0   0%   0%   0%   0%   0%   0%   0%   0%   0%   0%   0%   0%   0%   0%   0%   0%   0%   0%   0%   0%   0%   0%   0%   0%   0%   0%   0%   0%   0%   0%   0%   0%   0%   0%   0%   0%   0%   0%   0%   0%   0%   0%   0%   0%   0%   0%   0%   0%   0%   0%   0%   0%   0%   0%   0%   0%   0%   0%   0%   0%   0%   0%   0%   0%   0%   0%   0%   0%   0%   0%   0%   0%   0%   0%   0%   0%   0%   0%   0%   0%   0%   0%   0%   0%   0%   0%                                                                                                                                                                                                                                                                                                                                                                                                                                                                                                                                                                                                                                                                                                                                                                                                                                                                                                                   |                                                                                                         |                    |                                              |          |                                       |                               | Chapter % of                                 |               |          |
| Chapter 9   0   0   0   0   0   0   0   0   0   0   0   0   0   0   0   0   0   0   0   0   0   0   0   0   0   0   0   0   0   0   0   0   0   0   0   0   0   0   0   0   0   0   0   0   0   0   0   0   0   0   0   0   0   0   0   0   0   0   0   0   0   0   0   0   0   0   0   0   0   0   0   0   0   0   0   0   0   0   0   0   0   0   0   0   0   0   0   0   0   0   0   0   0   0   0   0   0   0   0   0   0   0   0   0   0   0                                                                                                                                                                                                                                                                                                                                                                                                                                                                                                                                                                                                                                                                                                                                                                                                                                                                                                                                                                                                             | - · · ·                                                                                                 |                    |                                              |          |                                       |                               |                                              |               |          |
| Chapter 11   51   30   81   Chapter 11   63%   37%   0%     Chapter 12   0   0   0   0   0   0%   0%   0%   0%     Chapter 13   15.143   3.205   18.348   Chapter 13   83%   17%   65%     Totals:   22.097   5.923   28.020   Chapter 13   83%   17%   65%     Chapter 7   6.878   2.619   9.497   Chapter 13   Jackson   Totals   72%   28%   34%     Chapter 11   41   62   103   Chapter 9   0%   0%   0%     Chapter 12   2   1   3   Chapter 11   40%   60%   0%     Chapter 13   14.960   3.349   18.309   Chapter 13   82%   18%   66%     Totals:   21.881   6.031   27.912   78%   22%   100%     Chapter 13   (750)   (293)   -6.06%   4.72%   10%   2005 to 2004 <th>-</th> <th></th> <th></th> <th></th> <th>-</th> <th></th> <th></th> <th></th>                                                                                                                                                                                                                                                                                                                                                                                                                                                                                                                                                                                                                                                                                                | -                                                                                                       |                    |                                              |          | -                                     |                               |                                              |               |          |
| Chapter 12<br>Chapter 13   0   0   0   0   0   0   0   0   0   0   0   0   0   0   0   0   0   0   0   0   0   0   0   0   0   0   0   0   0   0   0   0   0   0   0   0   0   0   0   0   0   0   0   0   0   0   0   0   0   0   0   0   0   0   0   0   0   0   0   0   0   0   0   0   0   0   0   0   0   0   0   0   0   0   0   0   0   0   0   0   0   0   0   0   0   0   0   0   0   0   0   0   0   0   0   0   0   0   0   0   0   0   0   0   0                                                                                                                                                                                                                                                                                                                                                                                                                                                                                                                                                                                                                                                                                                                                                                                                                                                                                                                                                                                                  |                                                                                                         |                    |                                              | -        |                                       |                               |                                              |               |          |
| Chapter 13   15,143   3,205   18,348   Chapter 13   83%   17%   65%     Totals:   22,097   5,923   28,020   Totals:   79%   21%   100%     Ghapter 13   Jackson   Totals   79%   21%   100%     Chapter 7   6,878   2,619   9,497   Memphis   Jackson   Totals     Chapter 9   0   0   0   0   0   Chapter 7   72%   28%   34%     Chapter 11   41   62   103   Chapter 9   0%   0%   0%     Chapter 12   2   1   3   Chapter 11   40%   60%   0%     Chapter 13   14,960   3,349   18,309   16,514   78%   22%   18%   66%     Chapter 7   1,898   350   26,54%   Overall Change   2005 to 2004   Chapter 13   72%   22%   100%     Chapter 12   0   0   0.00%   Chapter 13   2205 Over 2004 <t< th=""><th>-</th><th></th><th></th><th></th><th>-</th><th></th><th></th><th></th></t<>                                                                                                                                                                                                                                                                                                                                                                                                                                                                                                                                                                                                                                                                       | -                                                                                                       |                    |                                              |          | -                                     |                               |                                              |               |          |
| Totals:   22,097   5,923   28,020     Jan 1, 2002 - Dec 31, 2002   Totals:   79%   21%   100%     Memphis   Jackson   Totals   79%   21%   100%     Chapter 7   6,878   2,619   9,497   Memphis   Jackson   Totals:   72%   28%   34%     Chapter 9   0   0   0   0   0   0%   0%   0%   0%     Chapter 11   41   62   103   Chapter 7   72%   28%   34%     Chapter 12   2   1   3   Chapter 9   0%   0%   0%   0%     Totals:   21,881   6.031   27,912   Chapter 13   82%   18%   66%     Chapter 7   1,898   350   26.54%   Chapter 13   22%   100%     Chapter 12   0   0   0.00%   Chapter 14   2005 Over 2004   Chapter 14   2005 Over 2004   Chapter 14   2005 Over 2004   2005 Over 2004   2005 Over 2004                                                                                                                                                                                                                                                                                                                                                                                                                                                                                                                                                                                                                                                                                                                                            |                                                                                                         | -                  | -                                            | -        |                                       |                               |                                              |               |          |
| Jan 1, 2002 - Dec 31, 2002     Memphis   Jackson   Totals     Chapter 7   6,878   2,619   9,497     Chapter 9   0   0   0     Chapter 11   41   62   103     Chapter 12   2   1   3     Chapter 13   14,960   3,349   18,309     Totals:   21,881   6,031   27,912     Chapter 7   1,898   350   26.54%     Chapter 13   14,960   3,049   18,309     Totals:   21,881   6,031   27,912     Chapter 7   1,898   350   26.54%     Chapter 12   0   0   0.00%     Chapter 13   (750)   (293)   -6.06%     Totals:   1,151   63   4.72%     Chapter 7   350   14.43%   Chapter 7     Chapter 7   350   14.43%   Chapter 7     Chapter 9   0   0.00%   Chapter 7     Chapter 11   62.09%                                                                                                                                                                                                                                                                                                                                                                                                                                                                                                                                                                                                                                                                                                                                                                           |                                                                                                         |                    |                                              |          |                                       |                               |                                              |               |          |
| Memphis   Jackson   Totals     Chapter 7   6,878   2,619   9,497     Chapter 9   0   0   0   0     Chapter 11   41   62   103   Chapter 9   0%   0%     Chapter 12   2   1   3   Chapter 11   40%   60%   0%     Chapter 13   14,960   3,349   18,309   Chapter 12   67%   33%   0%     Chapter 13   14,960   3,349   18,309   Chapter 13   82%   18%   66%     Totals:   21,881   6,031   27,912   Totals:   78%   22%   100%     Chapter 7   1,898   350   26.54%   Goverall Change   2005 to 2004   10%     Chapter 11   3   6   18.00%   Goverall Change   2005 to 2004   4.72%     Chapter 13   (750)   (293)   -6.06%   4.72%   4.72%   10%     Chapter 7   350   14.43%   4.72%   Chapter 7   1,89                                                                                                                                                                                                                                                                                                                                                                                                                                                                                                                                                                                                                                                                                                                                                     | Totals:                                                                                                 | 22,097             | 5,923                                        | 28,020   | Totals:                               | 79%                           | 21%                                          | 100%          |          |
| Chapter 7 6,878 2,619 9,497 Chapter 7 72% 28% 34%   Chapter 9 0 0 0 0 0 0% 0% 0% 0%   Chapter 9 0 0 0 0 0 0 0% 0% 0% 0% 0% 0% 0% 0% 0% 0% 0% 0% 0% 0% 0% 0% 0% 0% 0% 0% 0% 0% 0% 0% 0% 0% 0% 0% 0% 0% 0% 0% 0% 0% 0% 0% 0% 0% 0% 0% 0% 0% 0% 0% 0% 0% 0% 0% 0% 0% 0% 0% 0% 0% 0% 0% 0% 0% 0% 0% 0% 0% 0% 0% 0% 0% 0% 0% 0% 0% 0% 0% 0% 0% 0% 0% 0% 0% 0% 0% 0% 0% 0% 0% </th <th colspan="4"></th> <th></th> <th></th> <th></th> <th>Chapter % of</th>                                                                                                                                                                                                                                                                                                                                                                                                                                                                                                                                                                                                                                                                                                                                                                                                                                                                                                                                                                                                        |                                                                                                         |                    |                                              |          |                                       |                               |                                              | Chapter % of  |          |
| Chapter 9   0   0   0   0   0   0   0   0   0   0   0   0   0   0   0   0   0   0   0   0   0   0   0   0   0   0   0   0   0   0   0   0   0   0   0   0   0   0   0   0   0   0   0   0   0   0   0   0   0   0   0   0   0   0   0   0   0   0   0   0   0   0   0   0   0   0   0   0   0   0   0   0   0   0   0   0   0   0   0   0   0   0   0   0   0   0   0   0   0   0   0   0   0   0   0   0   0   0   0   0   0   0   0   0   0   0                                                                                                                                                                                                                                                                                                                                                                                                                                                                                                                                                                                                                                                                                                                                                                                                                                                                                                                                                                                                             |                                                                                                         |                    |                                              |          |                                       |                               |                                              | Total Filings |          |
| Chapter 11 41 62 103   Chapter 12 2 1 3   Chapter 13 14,960 3,349 18,309   Totals: 21,881 6,031 27,912   Chapter 7 1,898 350 26.54%   Chapter 7 1,898 350 26.54%   Chapter 7 1,898 350 26.54%   Chapter 9 0 0 0.00%   Chapter 11 3 6 18.00%   Chapter 12 0 0 0.00%   Chapter 13 (750) (293) -6.06%   Chapter 7 350 14.43% Chapter 7   Chapter 7 350 14.43% Chapter 7   Chapter 7 350 14.43% Chapter 7   Chapter 7 350 14.43% Chapter 7 1,898 31.40%   Chapter 11 6 26.09% Chapter 7 1,898 31.40%   Chapter 11 3 11.54% Chapter 11 3 11.54%   Chapter 12 0 0.00% Chapter 12 0                                                                                                                                                                                                                                                                                                                                                                                                                                                                                                                                                                                                                                                                                                                                                                                                                                                                                  |                                                                                                         | ,                  | ,                                            | -, -     |                                       |                               |                                              |               |          |
| Chapter 12 2 1 3   Chapter 13 14,960 3,349 18,309   Totals: 21,881 6,031 27,912   Chapter 12 67% 33% 0%   Chapter 13 14,960 3,349 18,309 82% 18% 66%   Totals: 21,881 6,031 27,912 78% 22% 100%   Chapter 7 1,898 350 26.54% 0verall Change 2005 to 2004 100%   Chapter 9 0 0 0.00% 6.06% 2005 to 2004 6.06% 4.72% 100%   Chapter 13 (750) (293) -6.06% 4.72% 4.72% 100% 10%   Chapter 7 350 14.43% 6.06% Chapter 7 1,898 31.40%   Chapter 7 350 14.43% 6.09% Chapter 7 1,898 31.40%   Chapter 11 6 26.09% 6.00% 6.00% 6.00% 6.00%   Chapter 12 0 0.00% 0.00% 6.00% 6.00% 6.00% 6.00% <th>-</th> <th></th> <th></th> <th>-</th> <th>-</th> <th></th> <th></th> <th></th>                                                                                                                                                                                                                                                                                                                                                                                                                                                                                                                                                                                                                                                                                                                                                                                      | -                                                                                                       |                    |                                              | -        | -                                     |                               |                                              |               |          |
| Chapter 13 14,960 3,349 18,309   Totals: 21,881 6,031 27,912   Chapter 7 2005 Over 2004 Chapter 7 78% 22% 100%   Chapter 7 1,898 350 26.54% Overall Change 2005 to 2004 100%   Chapter 9 0 0 0.00% Chapter 11 3 6 18.00% Overall Change   Chapter 12 0 0 0.00% Chapter 13 (For the second sec |                                                                                                         |                    |                                              |          |                                       |                               |                                              |               |          |
| Totals:   21,881   6,031   27,912     Totals:   78%   22%   100%     Chapter 7   Obst Cover 2004     Memphis   Jackson   Total %   Overall Change   20%   100%     Chapter 7   1,898   350   26.54%   Overall Change   2005 to 2004   0   0   0   0   0   0   0   0   0   0   0   0   0   0   0   0   0   0   0   0   0   0   0   0   0   0   0   0   0   0   0   0   0   0   0   0   0   0   0   0   0   0   0   0   0   0   0   0   0   0   0   0   0   0   0   0   0   0   0   0   0   0   0   0   0   0   0   0   0   0   0   0                                                                                                                                                                                                                                                                                                                                                                                                                                                                                                                                                                                                                                                                                                                                                                                                                                                                                                                           |                                                                                                         |                    | -                                            | -        |                                       |                               |                                              |               |          |
| 2005 Over 2004     Memphis   Jackson   Total %     Chapter 7   1,898   350   26.54%     Chapter 9   0   0   0.00%     Chapter 11   3   6   18.00%     Chapter 12   0   0   0.00%     Chapter 13   (750)   (293)   -6.06%     Totals:   1,151   63   4.72%     Zoos Over 2004   4.72%   Chapter 7     Store   Chapter 7   350   14.43%     Chapter 9   0   0.00%   Chapter 9   0   0.00%     Chapter 11   6   26.09%   Chapter 7   1,898   31.40%     Chapter 11   6   26.09%   Chapter 11   3   11.54%     Chapter 12   0   0.00%   Chapter 11   3   11.54%     Chapter 13   (293)   -8.90%   Chapter 13   (750)   -5.39%                                                                                                                                                                                                                                                                                                                                                                                                                                                                                                                                                                                                                                                                                                                                                                                                                                     |                                                                                                         |                    |                                              |          |                                       |                               |                                              |               |          |
| Memphis   Jackson   Total %     Chapter 7   1,898   350   26.54%     Chapter 9   0   0   0.00%     Chapter 11   3   6   18.00%     Chapter 12   0   0   0.00%     Chapter 13   (750)   (293)   -6.06%     Totals:   1,151   63   4.72%     Chapter 7     Jackson   Total %     Chapter 7   350   14.43%     Chapter 9   0   0.00%     Chapter 11   6   26.09%     Chapter 12   0   0.00%     Chapter 13   (293)   -8.90%                                                                                                                                                                                                                                                                                                                                                                                                                                                                                                                                                                                                                                                                                                                                                                                                                                                                                                                                                                                                                                      | Totals:                                                                                                 |                    |                                              |          | Totals:                               | 78%                           | 22%                                          | 100%          |          |
| Chapter 7 1,898 350 26.54% Overall Change   Chapter 9 0 0 0.00% 2005 to 2004 2005 to 2004   Chapter 11 3 6 18.00% (Both Divisions) 4.72%   Chapter 13 (750) (293) -6.06% 4.72% 4.72%   Chapter 13 (750) (293) -6.06% 4.72% 4.72%   Chapter 7 350 14.43% Chapter 7 1,898 31.40%   Chapter 9 0 0.00% Chapter 7 1,898 31.40%   Chapter 11 6 26.09% Chapter 9 0 0.00%   Chapter 12 0 0.00% Chapter 11 3 11.54%   Chapter 13 (293) -8.90% Chapter 13 (750) -5.39%                                                                                                                                                                                                                                                                                                                                                                                                                                                                                                                                                                                                                                                                                                                                                                                                                                                                                                                                                                                                  |                                                                                                         | 200                | )5 Over 20                                   | 04       |                                       |                               |                                              |               |          |
| Chapter 9 0 0 0.00%   Chapter 11 3 6 18.00% (Both Divisions)   Chapter 12 0 0 0.00% 4.72%   Chapter 13 (750) (293) -6.06% 4.72%   Totals: 1,151 63 4.72%   Chapter 7 350 14.43% Chapter 7 1,898 31.40%   Chapter 9 0 0.00% Chapter 7 1,898 31.40%   Chapter 11 6 26.09% Chapter 9 0 0.00%   Chapter 12 0 0.00% Chapter 11 3 11.54%   Chapter 12 0 0.00% Chapter 12 0 0.00%   Chapter 13 (293) -8.90% Chapter 13 (750) -5.39%                                                                                                                                                                                                                                                                                                                                                                                                                                                                                                                                                                                                                                                                                                                                                                                                                                                                                                                                                                                                                                  |                                                                                                         | Memphis            |                                              | Total %  |                                       |                               |                                              |               |          |
| Chapter 11 3 6 18.00% (Both Divisions)   Chapter 12 0 0 0.00% 4.72%   Chapter 13 (750) (293) -6.06% 4.72%   Totals: 1,151 63 4.72%   Chapter 7 350 14.43% Chapter 7 Chapter 7 350 14.43%   Chapter 9 0 0.00% Chapter 9 0 0.00%   Chapter 11 6 26.09% Chapter 9 0 0.00%   Chapter 12 0 0.00% Chapter 11 3 11.54%   Chapter 13 (293) -8.90% Chapter 13 (750) -5.39%                                                                                                                                                                                                                                                                                                                                                                                                                                                                                                                                                                                                                                                                                                                                                                                                                                                                                                                                                                                                                                                                                             | Chapter 7                                                                                               | 1,898              | 350                                          | 26.54%   | Ov                                    | verall Change                 |                                              |               |          |
| Chapter 12<br>Chapter 13<br>Totals: 0 0 0.00%<br>(293) 4.72%   Zoos Over 2004 4.72%   Zoos Over 2004 4.72%   Zoos Over 2004 4.72%   Zoos Over 2004 Chapter 7 350 14.43%   Chapter 9 0 0.00% Chapter 7   Chapter 11 6 26.09% Chapter 9 0 0.00%   Chapter 12 0 0.00% Chapter 11 3 11.54%   Chapter 13 (293) -8.90% Chapter 13 (750) -5.39%                                                                                                                                                                                                                                                                                                                                                                                                                                                                                                                                                                                                                                                                                                                                                                                                                                                                                                                                                                                                                                                                                                                      | Chapter 9                                                                                               |                    | 0                                            | 0.00%    | 2                                     | 2005 to 2004                  |                                              |               |          |
| Chapter 13<br>Totals: (750) (293) -6.06%   Interview 1,151 63 4.72%   2005 Over 2004 300 4.72%   Interview 2005 Over 2004 Memphis Total %   Interview 1,151 63 4.72%   Interview 2005 Over 2004 Memphis Total %   Interview Interview Interview Interview   Interview Interview Interview Interview   Interview Interview Interview Interview   Interview Interview Interview Interview Interview   Interview Interview Interview Interview Interview   Interview Interview Interview Interview Interview   Interview Interview Interview Interview Interview   Interview Interview Interview Interview Interview   Interview Interview Interview Interview Interview Interview   Interview Interview Interview Interview Interview                                                                                                                                                                                                                                                                                                                                                                                                                                                                                                                                                                                                                                                                                                                           | Chapter 11                                                                                              | 3                  | 6                                            | 18.00%   | (Bo                                   | oth Divisions)                |                                              |               |          |
| Totals:   1,151   63   4.72%     2005 Over   2004   2005 Over   2004     Jackson   Total %   Memphis   Total %     Chapter 7   350   14.43%   Chapter 7   1,898   31.40%     Chapter 9   0   0.00%   Chapter 9   0   0.00%     Chapter 11   6   26.09%   Chapter 11   3   11.54%     Chapter 12   0   0.00%   Chapter 12   0   0.00%     Chapter 13   (293)   -8.90%   Chapter 13   (750)   -5.39%                                                                                                                                                                                                                                                                                                                                                                                                                                                                                                                                                                                                                                                                                                                                                                                                                                                                                                                                                                                                                                                            | Chapter 12                                                                                              | 0                  |                                              | 0.00%    |                                       |                               |                                              |               |          |
| 2005 Over 2004     2005 Over 2004     Jackson Total %     Chapter 7   350 14.43%     Chapter 7   1,898 31.40%     Chapter 7   0 0.00%     Chapter 7   Chapter 7   Chapter 7   Chapter 9   0 0.00%     Chapter 11   6 2005 Over 2004     Memphis Total %     Chapter 7   Chapter 7   Chapter 9   0 0.00%     Chapter 11   3 11.54%     Chapter 12   0 0.00%     Chapter 12   0 0.00%     Chapter 12   0 0.00%     Chapter 12   0 0.00%     Chapter 13   (750)   -5.39%                                                                                                                                                                                                                                                                                                                                                                                                                                                                                                                                                                                                                                                                                                                                                                                                                                                                                                                                                                                         | Chapter 13                                                                                              | (750)              | (293)                                        | -6.06%   |                                       | 4.72%                         |                                              |               |          |
| Jackson   Total %     Chapter 7   350   14.43%     Chapter 9   0   0.00%     Chapter 11   6   26.09%     Chapter 12   0   0.00%     Chapter 13   (293)   -8.90%                                                                                                                                                                                                                                                                                                                                                                                                                                                                                                                                                                                                                                                                                                                                                                                                                                                                                                                                                                                                                                                                                                                                                                                                                                                                                               | Totals:                                                                                                 | 1,151              | 63                                           | 4.72%    |                                       |                               |                                              |               |          |
| Jackson   Total %     Chapter 7   350   14.43%     Chapter 9   0   0.00%     Chapter 11   6   26.09%     Chapter 12   0   0.00%     Chapter 13   (293)   -8.90%                                                                                                                                                                                                                                                                                                                                                                                                                                                                                                                                                                                                                                                                                                                                                                                                                                                                                                                                                                                                                                                                                                                                                                                                                                                                                               |                                                                                                         |                    |                                              |          |                                       | 2005 Over                     | 2004                                         |               |          |
| Chapter 7   350   14.43%   Chapter 7   1,898   31.40%     Chapter 9   0   0.00%   Chapter 9   0   0.00%     Chapter 11   6   26.09%   Chapter 11   3   11.54%     Chapter 12   0   0.00%   Chapter 12   0   0.00%     Chapter 13   (293)   -8.90%   Chapter 13   (750)   -5.39%                                                                                                                                                                                                                                                                                                                                                                                                                                                                                                                                                                                                                                                                                                                                                                                                                                                                                                                                                                                                                                                                                                                                                                               |                                                                                                         |                    |                                              |          |                                       |                               |                                              |               |          |
| Chapter 9   0   0.00%   Chapter 9   0   0.00%     Chapter 11   6   26.09%   Chapter 11   3   11.54%     Chapter 12   0   0.00%   Chapter 12   0   0.00%     Chapter 13   (293)   -8.90%   Chapter 13   (750)   -5.39%                                                                                                                                                                                                                                                                                                                                                                                                                                                                                                                                                                                                                                                                                                                                                                                                                                                                                                                                                                                                                                                                                                                                                                                                                                         | -                                                                                                       | Jackson            | Total %                                      |          |                                       | Mempina                       |                                              |               |          |
| Chapter 11   6   26.09%   Chapter 11   3   11.54%     Chapter 12   0   0.00%   Chapter 12   0   0.00%     Chapter 13   (293)   -8.90%   Chapter 13   (750)   -5.39%                                                                                                                                                                                                                                                                                                                                                                                                                                                                                                                                                                                                                                                                                                                                                                                                                                                                                                                                                                                                                                                                                                                                                                                                                                                                                           | Chapter 7                                                                                               |                    |                                              |          | Chapter 7                             | 1,898                         |                                              |               |          |
| Chapter 13 (293) -8.90% Chapter 13 (750) -5.39%                                                                                                                                                                                                                                                                                                                                                                                                                                                                                                                                                                                                                                                                                                                                                                                                                                                                                                                                                                                                                                                                                                                                                                                                                                                                                                                                                                                                               |                                                                                                         | 350<br>0           | 14.43%<br>0.00%                              |          |                                       | 1,898<br>0                    | 31.40%<br>0.00%                              |               |          |
|                                                                                                                                                                                                                                                                                                                                                                                                                                                                                                                                                                                                                                                                                                                                                                                                                                                                                                                                                                                                                                                                                                                                                                                                                                                                                                                                                                                                                                                               | Chapter 9                                                                                               | 350<br>0           | 14.43%<br>0.00%<br>26.09%                    |          | Chapter 9                             | 1,898<br>0                    | 31.40%<br>0.00%<br>11.54%                    |               |          |
| Totals: 63 1.10% Totals: 1,151 5.76%                                                                                                                                                                                                                                                                                                                                                                                                                                                                                                                                                                                                                                                                                                                                                                                                                                                                                                                                                                                                                                                                                                                                                                                                                                                                                                                                                                                                                          | Chapter 9<br>Chapter 11<br>Chapter 12                                                                   | 350<br>0<br>6<br>0 | 14.43%<br>0.00%<br>26.09%<br>0.00%           |          | Chapter 9<br>Chapter 11<br>Chapter 12 | 1,898<br>0<br>3<br>0          | 31.40%<br>0.00%<br>11.54%<br>0.00%           |               |          |
|                                                                                                                                                                                                                                                                                                                                                                                                                                                                                                                                                                                                                                                                                                                                                                                                                                                                                                                                                                                                                                                                                                                                                                                                                                                                                                                                                                                                                                                               | Chapter 9<br>Chapter 11<br>Chapter 12                                                                   | 350<br>0<br>6<br>0 | 14.43%<br>0.00%<br>26.09%<br>0.00%<br>-8.90% |          | Chapter 9<br>Chapter 11<br>Chapter 12 | 1,898<br>0<br>3<br>0<br>(750) | 31.40%<br>0.00%<br>11.54%<br>0.00%<br>-5.39% |               |          |