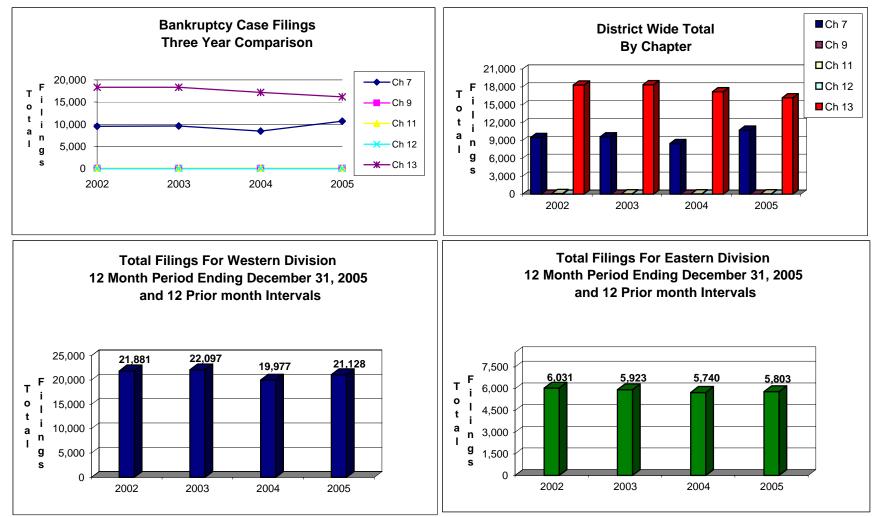

## UNITED STATES BANKRUPTCY COURT Western District of Tennessee PETITIONS FILED FOR TWELVE MONTH PERIODS **BY DIVISIONS**

| Jan 1, 2005 - Dec 31, 2005     Memphisi   Jackson   Totals     Chapter 7   7,942   2,776   10,718     Chapter 9   7,942   2,776   10,718     Chapter 11   29   29   58     Chapter 12   0   0   0     Chapter 13   13,157   2.998   16,155     Totals:   21,128   5.803   26,931     Chapter 7   6,044   2,404   2,406     Chapter 9   0   0   0%   0%     Chapter 7   6,044   2,406   8,470     Chapter 9   0   0   0   0%   0%   0%     Chapter 13   13,907   3,201   1,188   Chapter 13   81%   19%   672%     Totals:   19,977   5,740   25,717   Memphis   Jackson   Totals   19%   672%     Chapter 13   15,143   3,205   18,348   19%   0%   0%     Chapter 14   0                                                                                                                                                                                                                                                                                                                                                                                                                                                                                                                                                                                                                                                                                                                                                                                     |                                                                                                         |                    |                                              | 2.2      |                                       |                               |                                              |               |          |
|---------------------------------------------------------------------------------------------------------------------------------------------------------------------------------------------------------------------------------------------------------------------------------------------------------------------------------------------------------------------------------------------------------------------------------------------------------------------------------------------------------------------------------------------------------------------------------------------------------------------------------------------------------------------------------------------------------------------------------------------------------------------------------------------------------------------------------------------------------------------------------------------------------------------------------------------------------------------------------------------------------------------------------------------------------------------------------------------------------------------------------------------------------------------------------------------------------------------------------------------------------------------------------------------------------------------------------------------------------------------------------------------------------------------------------------------------------------|---------------------------------------------------------------------------------------------------------|--------------------|----------------------------------------------|----------|---------------------------------------|-------------------------------|----------------------------------------------|---------------|----------|
| Chapter 7   7.942   2.776   10.718   Chapter 7   74%   26%   40%     Chapter 11   29   29   58   Chapter 12   0%   0%   0%   0%   0%   0%   0%   0%   0%   0%   0%   0%   0%   0%   0%   0%   0%   0%   0%   0%   0%   0%   0%   0%   0%   0%   0%   0%   0%   0%   0%   0%   0%   0%   0%   0%   0%   0%   0%   0%   0%   0%   0%   0%   0%   0%   0%   Chapter 13   13.157   2.998   16.155   Totals:   71%   2.22%   1000%   Chapter 13   0.04   0.04   Chapter 13   0.04   0%   0%   0%   0%   0%   Chapter 11   5.33   4.9%   Chapter 11   5.34   4.7%   0.09   Chapter 11   5.1<30   8.1   1.05%   Chapter 12   0%   0%   0% <t< th=""><th></th><th>Jan 1, 2</th><th>2005 - Dec 3</th><th>31, 2005</th><th></th><th>% of Filings b</th><th>y Chap. By Div.</th><th>Chapter % of</th></t<>                                                                                                                                                                                                                                                                                                                                                                                                                                                                                                                                                                                                                                                               |                                                                                                         | Jan 1, 2           | 2005 - Dec 3                                 | 31, 2005 |                                       | % of Filings b                | y Chap. By Div.                              | Chapter % of  |          |
| Chapter 1   0   0   0   0   0   0   0   0   0   0   0   0   0   0   0   0   0   0   0   0   0   0   0   0   0   0   0   0   0   0   0   0   0   0   0   0   0   0   0   0   0   0   0   0   0   0   0   0   0   0   0   0   0   0   0   0   0   0   0   0   0   0   0   0   0   0   0   0   0   0   0   0   0   0   0   0   0   0   0   0   0   0   0   0   0   0   0   0   0   0   0   0   0   0   0   0   0   0   0   0   0   0   0   0   0   0                                                                                                                                                                                                                                                                                                                                                                                                                                                                                                                                                                                                                                                                                                                                                                                                                                                                                                                                                                                                             |                                                                                                         |                    |                                              |          | _                                     |                               |                                              |               |          |
| Chapter 11   29   29   58   Chapter 11   50%   50%   0%     Chapter 12   0   0   0   0   0   0   0   0   0   0   0   0   0   0   0   0   0   0   0   0   0   0   0   0   0   0   0   0   0   0   0   0   0   0   0   0   0   0   0   0   0   0   0   0   0   0   0   0   0   0   0   0   0   0   0   0   0   0   0   0   0   0   0   0   0   0   0   0   0   0   0   0   0   0   0   0   0   0   0   0   0   0   0   0   0   0   0   0   0   0   0   0   0   0   0                                                                                                                                                                                                                                                                                                                                                                                                                                                                                                                                                                                                                                                                                                                                                                                                                                                                                                                                                                                            |                                                                                                         |                    |                                              |          |                                       | 74%                           | 26%                                          | 40%           |          |
| Chapter 12   0   0   0   0   0   0   0   0   0   0   0   0   0   0   0   0   0   0   0   0   0   0   0   0   0   0   0   0   0   0   0   0   0   0   0   0   0   0   0   0   0   0   0   0   0   0   0   0   0   0   0   0   0   0   0   0   0   0   0   0   0   0   0   0   0   0   0   0   0   0   0   0   0   0   0   0   0   0   0   0   0   0   0   0   0   0   0   0   0   0   0   0   0   0   0   0   0   0   0   0   0   0   0   0   0                                                                                                                                                                                                                                                                                                                                                                                                                                                                                                                                                                                                                                                                                                                                                                                                                                                                                                                                                                                                                |                                                                                                         | 0                  | 0                                            | -        |                                       |                               | _0%                                          |               |          |
| Chapter 13   13,157   2,998   16,155     Totals:   21,128   5,803   26,931     Jan 1, 2004 - Dec 31, 2004   % of Filings by Chap. By Div. Chapter % of Chapter 7   6,044   2,426   8,470     Chapter 7   6,044   2,426   8,470   Memphis   Jackson   Totals:     Chapter 11   26   23   49   Chapter 7   71%   29%   33%     Chapter 12   0   0   0   0   0   0%   0%   0%     Chapter 11   26   23   49   Chapter 11   53%   47%   0%     Chapter 12   0   0   19,977   5,740   25,717   Totals:   78%   22%   100%     Chapter 11   51   30   81   Ghapter 7   72%   28%   34%     Chapter 12   0   0   0   0   0   0   0   0   0   0   0   0   0   0   0   0   0   0                                                                                                                                                                                                                                                                                                                                                                                                                                                                                                                                                                                                                                                                                                                                                                                       |                                                                                                         |                    |                                              |          |                                       |                               |                                              | 0%            |          |
| Totals:   21.128   5.803   26.931     Jan 1, 2004 - Dec 31, 2004   Memphis   Jackson   Totals:   78%   22%   100%     Chapter 7   6,044   2,426   8,470   Chapter 9   0   0   0   0   0   0   0   0   0   0   0   0   0   0   0   0   0   0   0   0   0   0   0   0   0   0   0   0   0   0   0   0   0   0   0   0   0   0   0   0   0   0   0   0   0   0   0   0   0   0   0   0   0   0   0   0   0   0   0   0   0   0   0   0   0   0   0   0   0   0   0   0   0   0   0   0   0   0   0   0   0   0   0   0 <th>Chapter 12</th> <th></th> <th></th> <th></th> <th></th> <th>0%</th> <th>0%</th> <th>0%</th>                                                                                                                                                                                                                                                                                                                                                                                                                                                                                                                                                                                                                                                                                                                                                                                                                                           | Chapter 12                                                                                              |                    |                                              |          |                                       | 0%                            | 0%                                           | 0%            |          |
| Memphis Jackson Totals     % of Filings by Chap. By Div. Chapter % of     Chapter 7   6,044   2,426   8,470     Chapter 7   7,1%   29%   33.29%     Chapter 7   6,003   2,680   36%   6%   6%   6%   6%   6%   6%   6%   Chapter 7   72%   28%   34%     Chapter 7   6,003   2,680   9%   0%   0%   0%   0%   0%   0%   0% <th colspa<="" th=""><th>Chapter 13</th><th></th><th></th><th>16,155</th><th></th><th></th><th></th><th><u> </u></th></th>                                                                                                                                                                                                                                                                                                                                                                                                                                                                                                                                                                                                                                                                                                                                                                                                                                                         | <th>Chapter 13</th> <th></th> <th></th> <th>16,155</th> <th></th> <th></th> <th></th> <th><u> </u></th> | Chapter 13         |                                              |          | 16,155                                |                               |                                              |               | <u> </u> |
| Memphis   Jackson   Totals     Chapter 7   6,044   2,426   8,470     Chapter 9   0   0   0     Chapter 11   26   23   49     Chapter 12   0   0   0     Chapter 13   13,907   3,291   17,198     Totals:   19,977   5,740   25,717     Totals:   19,977   5,740   25,717     Totals:   19,977   5,740   25,717     Chapter 9   0   0   0   Chapter 13     Chapter 9   0   0   0   Chapter 7   72%   28%   30%     Chapter 11   51   30   81   Chapter 7   72%   28%   30%     Chapter 12   0   0   0   Chapter 11   63%   37%   0%     Chapter 13   15,143   3,205   18,348   Totals:   79%   0%   0%   0%     Chapter 9   0   0   0   0                                                                                                                                                                                                                                                                                                                                                                                                                                                                                                                                                                                                                                                                                                                                                                                                                      | Totals:                                                                                                 |                    |                                              |          | Totals:                               |                               |                                              |               |          |
| Chapter 7   6,044   2,426   8,470     Chapter 9   0   0   0   0   0   0   0   0   0   0   0   0   0   0   0   0   0   0   0   0   0   0   0   0   0   0   0   0   0   0   0   0   0   0   0   0   0   0   0   0   0   0   0   0   0   0   0   0   0   0   0   0   0   0   0   0   0   0   0   0   0   0   0   0   0   0   0   0   0   0   0   0   0   0   0   0   0   0   0   0   0   0   0   0   0   0   0   0   0   0   0   0   0   0   0   0   0   0   0                                                                                                                                                                                                                                                                                                                                                                                                                                                                                                                                                                                                                                                                                                                                                                                                                                                                                                                                                                                                   |                                                                                                         |                    |                                              |          |                                       |                               | Chapter % of                                 |               |          |
| Chapter 9   0   0   0   Chapter 9   0%   0%   0%   0%     Chapter 11   26   23   49   Chapter 11   53%   47%   0%     Chapter 12   0   0   0   0   Chapter 12   0%   0%   0%   0%     Chapter 13   13.907   5.740   25.717   Totals:   78%   22%   100%     Chapter 7   6.903   2.688   9.591   Chapter 7   72%   28%   34%     Chapter 9   0   0   0   0   Chapter 7   72%   28%   34%     Chapter 13   15.143   3.205   18.348   Chapter 11   63%   37%   0%     Chapter 13   15.143   3.205   18.348   Chapter 11   63%   37%   0%     Chapter 13   14.900   2.002   Ec 31, 2002   Chapter 13   83%   17%   66%     Chapter 13   14.960   3.349   78%   21%   100%                                                                                                                                                                                                                                                                                                                                                                                                                                                                                                                                                                                                                                                                                                                                                                                         | Chanter 7                                                                                               |                    |                                              |          | Chanter 7 -                           |                               |                                              |               |          |
| Chapter 11   26   23   49     Chapter 12   0   0   0   0   0   0   0   0   0   0   0   0   0   0   0   0   0   0   0   0   0   0   0   0   0   0   0   0   0   0   0   0   0   0   0   0   0   0   0   0   0   0   0   0   0   0   0   0   0   0   0   0   0   0   0   0   0   0   0   0   0   0   0   0   0   0   0   0   0   0   0   0   0   0   0   0   0   0   0   0   0   0   0   0   0   0   0   0   0   0   0   0   0   0   0   0   0   0   0   0                                                                                                                                                                                                                                                                                                                                                                                                                                                                                                                                                                                                                                                                                                                                                                                                                                                                                                                                                                                                      | -                                                                                                       |                    | ,                                            |          | -                                     |                               |                                              |               |          |
| Chapter 12   0   0   0     Chapter 13   13,907   3,291   17,198     Totals:   19,977   5,740   25,717     Totals:   19,977   5,740   25,717     Totals:   Jan 1, 2003 - Dec 31, 2003   % of Filings by Chap. By Div. Chapter % of     Chapter 9   0   0   0     Chapter 9   0   0   0     Chapter 11   51   30   81     Chapter 12   0   0   0     Chapter 13   15,143   3,205   18,348     Totals:   22,097   5,923   28,020     Chapter 13   22,097   5,923   28,020     Chapter 14   62   103   Chapter 7     Chapter 12   0   0   0     Chapter 12   2   1   3     Chapter 12   2   1   3     Chapter 13   14,960   3,349   18,309     Chapter 14   400   60%   0%     C                                                                                                                                                                                                                                                                                                                                                                                                                                                                                                                                                                                                                                                                                                                                                                                  |                                                                                                         |                    |                                              | -        | -                                     |                               |                                              |               |          |
| Chapter 13   13,907   3,291   17,198   Chapter 13   81%   19%   67%     Totals:   Jan 1, 2003 - Dec 31, 2003   % of Filings by Chap. By Div.   Chapter 5%   00%   00%   00%   00%   00%   00%   00%   00%   00%   00%   00%   00%   00%   00%   00%   00%   00%   00%   00%   00%   00%   00%   00%   00%   00%   00%   00%   00%   00%   00%   00%   00%   00%   00%   00%   00%   00%   00%   00%   00%   00%   00%   00%   00%   00%   00%   00%   00%   00%   00%   00%   00%   00%   00%   00%   00%   00%   00%   00%   00%   00%   00%   00%   00%   00%   00%   00%   00%   00%   00%   00%   00%   00%   00%   00%   00%   00%   00%   00%   00%                                                                                                                                                                                                                                                                                                                                                                                                                                                                                                                                                                                                                                                                                                                                                                                                     |                                                                                                         |                    |                                              |          |                                       |                               |                                              |               |          |
| Totals:   19,977   5,740   25,717     Jan 1, 2003 - Dec 31, 2003   Totals:   Taskson   Totals:   78%   22%   100%     Chapter 7   6,903   2,688   9,591   Memphis   Jackson   Totals:   Jackson   Jackson <th></th> <th></th> <th>-</th> <th>•</th> <th></th> <th></th> <th></th> <th></th>                                                                                                                                                                                                                                                                                                                                                                                                                                                                                                                                           |                                                                                                         |                    | -                                            | •        |                                       |                               |                                              |               |          |
| Jan 1, 2003 - Dec 31, 2003     Memphis   Jackson   Totals     Chapter 7   6,903   2,688   9,591     Chapter 9   0   0   0     Chapter 11   51   30   81     Chapter 12   0   0   0   0     Chapter 13   15,143   3,205   18,348   17%   65%     Chapter 13   22,097   5,923   28,020   28%   17%   65%     Chapter 7   6,878   2,619   9,497   Chapter 13   83%   17%   65%     Chapter 12   2   1   3   Chapter 13   33%   10%   0%     Chapter 12   2   1   3   Chapter 9   0%   0%   0%     Chapter 12   2   1   3   Chapter 14   40%   60%   0%     Chapter 13   14,960   3,349   18,309   Chapter 12   67%   33%   0%     Chapter 13   1,898   350   2                                                                                                                                                                                                                                                                                                                                                                                                                                                                                                                                                                                                                                                                                                                                                                                                   |                                                                                                         |                    |                                              |          |                                       |                               |                                              |               |          |
| Memphis   Jackson   Totals     Chapter 7   6,903   2,688   9,591     Chapter 9   0   0   0   Chapter 7   72%   28%   34%     Chapter 11   51   30   81   Chapter 7   72%   28%   34%     Chapter 12   0   0   0   Chapter 11   63%   37%   0%     Chapter 12   0   0   0   0   Chapter 11   63%   37%   0%     Chapter 13   15,143   3,205   18,348   Totals:   79%   21%   100%     Totals:   22,097   5,923   28,020   Totals:   79%   21%   100%     Chapter 7   6,878   2,619   9,497   Chapter 7   72%   28%   34%     Chapter 7   6,878   2,619   9,497   Chapter 7   72%   28%   34%     Chapter 11   41   62   103   Chapter 7   72%   28%   34% <td< th=""><th>Totals:</th><th>,</th><th></th><th></th><th>Totals:</th><th></th><th></th><th>100%</th></td<>                                                                                                                                                                                                                                                                                                                                                                                                                                                                                                                                                                                                                                                                                         | Totals:                                                                                                 | ,                  |                                              |          | Totals:                               |                               |                                              | 100%          |          |
| Chapter 7   6,903   2,688   9,591   Chapter 7   72%   28%   34%     Chapter 9   0   0   0   0   0%   0%   0%   0%   0%   0%   0%   0%   0%   0%   0%   0%   0%   0%   0%   0%   0%   0%   0%   0%   0%   0%   0%   0%   0%   0%   0%   0%   0%   0%   0%   0%   0%   0%   0%   0%   0%   0%   0%   0%   0%   0%   0%   0%   0%   0%   0%   0%   0%   0%   0%   0%   0%   0%   0%   0%   0%   0%   0%   0%   0%   0%   0%   0%   0%   0%   0%   0%   0%   0%   0%   0%   0%   0%   0%   0%   0%   0%   0%   0%   0%   0%   0%   0%   0%   0%                                                                                                                                                                                                                                                                                                                                                                                                                                                                                                                                                                                                                                                                                                                                                                                                                                                                                                                   |                                                                                                         |                    |                                              |          |                                       |                               | Chapter % of                                 |               |          |
| Chapter 9   0   0   0   0   0   0   0   0   0   0   0   0   0   0   0   0   0   0   0   0   0   0   0   0   0   0   0   0   0   0   0   0   0   0   0   0   0   0   0   0   0   0   0   0   0   0   0   0   0   0   0   0   0   0   0   0   0   0   0   0   0   0   0   0   0   0   0   0   0   0   0   0   0   0   0   0   0   0   0   0   0   0   0   0   0   0   0   0   0   0   0   0   0   0   0   0   0   0   0   0   0   0   0   0   0   0                                                                                                                                                                                                                                                                                                                                                                                                                                                                                                                                                                                                                                                                                                                                                                                                                                                                                                                                                                                                             | - · · ·                                                                                                 |                    |                                              |          |                                       |                               |                                              |               |          |
| Chapter 11   51   30   81   Chapter 11   63%   37%   0%     Chapter 12   0   0   0   0   0   0%   0%   0%   0%     Chapter 13   15.143   3.205   18.348   Chapter 13   83%   17%   65%     Totals:   22.097   5.923   28.020   Chapter 13   83%   17%   65%     Chapter 7   6.878   2.619   9.497   Chapter 13   Jackson   Totals   72%   28%   34%     Chapter 11   41   62   103   Chapter 9   0%   0%   0%     Chapter 12   2   1   3   Chapter 11   40%   60%   0%     Chapter 13   14.960   3.349   18.309   Chapter 13   82%   18%   66%     Totals:   21.881   6.031   27.912   78%   22%   100%     Chapter 13   (750)   (293)   -6.06%   4.72%   10%   2005 to 2004 <th>-</th> <th></th> <th></th> <th></th> <th>-</th> <th></th> <th></th> <th></th>                                                                                                                                                                                                                                                                                                                                                                                                                                                                                                                                                                                                                                                                                                | -                                                                                                       |                    |                                              |          | -                                     |                               |                                              |               |          |
| Chapter 12<br>Chapter 13   0   0   0   0   0   0   0   0   0   0   0   0   0   0   0   0   0   0   0   0   0   0   0   0   0   0   0   0   0   0   0   0   0   0   0   0   0   0   0   0   0   0   0   0   0   0   0   0   0   0   0   0   0   0   0   0   0   0   0   0   0   0   0   0   0   0   0   0   0   0   0   0   0   0   0   0   0   0   0   0   0   0   0   0   0   0   0   0   0   0   0   0   0   0   0   0   0   0   0   0   0   0   0   0   0                                                                                                                                                                                                                                                                                                                                                                                                                                                                                                                                                                                                                                                                                                                                                                                                                                                                                                                                                                                                  |                                                                                                         |                    |                                              | -        |                                       |                               |                                              |               |          |
| Chapter 13   15,143   3,205   18,348   Chapter 13   83%   17%   65%     Totals:   22,097   5,923   28,020   Totals:   79%   21%   100%     Ghapter 13   Jackson   Totals   79%   21%   100%     Chapter 7   6,878   2,619   9,497   Memphis   Jackson   Totals     Chapter 9   0   0   0   0   0   Chapter 7   72%   28%   34%     Chapter 11   41   62   103   Chapter 9   0%   0%   0%     Chapter 12   2   1   3   Chapter 11   40%   60%   0%     Chapter 13   14,960   3,349   18,309   16,514   78%   22%   18%   66%     Chapter 7   1,898   350   26,54%   Overall Change   2005 to 2004   Chapter 13   72%   22%   100%     Chapter 12   0   0   0.00%   Chapter 13   2205 Over 2004 <t< th=""><th>-</th><th></th><th></th><th></th><th>-</th><th></th><th></th><th></th></t<>                                                                                                                                                                                                                                                                                                                                                                                                                                                                                                                                                                                                                                                                       | -                                                                                                       |                    |                                              |          | -                                     |                               |                                              |               |          |
| Totals:   22,097   5,923   28,020     Jan 1, 2002 - Dec 31, 2002   Totals:   79%   21%   100%     Memphis   Jackson   Totals   79%   21%   100%     Chapter 7   6,878   2,619   9,497   Memphis   Jackson   Totals:   72%   28%   34%     Chapter 9   0   0   0   0   0   0%   0%   0%   0%     Chapter 11   41   62   103   Chapter 7   72%   28%   34%     Chapter 12   2   1   3   Chapter 9   0%   0%   0%   0%     Totals:   21,881   6.031   27,912   Chapter 13   82%   18%   66%     Chapter 7   1,898   350   26.54%   Chapter 13   22%   100%     Chapter 12   0   0   0.00%   Chapter 14   2005 Over 2004   Chapter 14   2005 Over 2004   Chapter 14   2005 Over 2004   2005 Over 2004   2005 Over 2004                                                                                                                                                                                                                                                                                                                                                                                                                                                                                                                                                                                                                                                                                                                                            |                                                                                                         | -                  | -                                            | -        |                                       |                               |                                              |               |          |
| Jan 1, 2002 - Dec 31, 2002     Memphis   Jackson   Totals     Chapter 7   6,878   2,619   9,497     Chapter 9   0   0   0     Chapter 11   41   62   103     Chapter 12   2   1   3     Chapter 13   14,960   3,349   18,309     Totals:   21,881   6,031   27,912     Chapter 7   1,898   350   26.54%     Chapter 13   14,960   3,049   18,309     Totals:   21,881   6,031   27,912     Chapter 7   1,898   350   26.54%     Chapter 12   0   0   0.00%     Chapter 13   (750)   (293)   -6.06%     Totals:   1,151   63   4.72%     Chapter 7   350   14.43%   Chapter 7     Chapter 7   350   14.43%   Chapter 7     Chapter 9   0   0.00%   Chapter 7     Chapter 11   62.09%                                                                                                                                                                                                                                                                                                                                                                                                                                                                                                                                                                                                                                                                                                                                                                           |                                                                                                         |                    |                                              |          |                                       |                               |                                              |               |          |
| Memphis   Jackson   Totals     Chapter 7   6,878   2,619   9,497     Chapter 9   0   0   0   0     Chapter 11   41   62   103   Chapter 9   0%   0%     Chapter 12   2   1   3   Chapter 11   40%   60%   0%     Chapter 13   14,960   3,349   18,309   Chapter 12   67%   33%   0%     Chapter 13   14,960   3,349   18,309   Chapter 13   82%   18%   66%     Totals:   21,881   6,031   27,912   Totals:   78%   22%   100%     Chapter 7   1,898   350   26.54%   Goverall Change   2005 to 2004   10%     Chapter 11   3   6   18.00%   Goverall Change   2005 to 2004   4.72%     Chapter 13   (750)   (293)   -6.06%   4.72%   4.72%   10%     Chapter 7   350   14.43%   4.72%   Chapter 7   1,89                                                                                                                                                                                                                                                                                                                                                                                                                                                                                                                                                                                                                                                                                                                                                     | Totals:                                                                                                 | 22,097             | 5,923                                        | 28,020   | Totals:                               | 79%                           | 21%                                          | 100%          |          |
| Chapter 7 6,878 2,619 9,497 Chapter 7 72% 28% 34%   Chapter 9 0 0 0 0 0 0% 0% 0% 0%   Chapter 9 0 0 0 0 0 0 0% 0% 0% 0% 0% 0% 0% 0% 0% 0% 0% 0% 0% 0% 0% 0% 0% 0% 0% 0% 0% 0% 0% 0% 0% 0% 0% 0% 0% 0% 0% 0% 0% 0% 0% 0% 0% 0% 0% 0% 0% 0% 0% 0% 0% 0% 0% 0% 0% 0% 0% 0% 0% 0% 0% 0% 0% 0% 0% 0% 0% 0% 0% 0% 0% 0% 0% 0% 0% 0% 0% 0% 0% 0% 0% 0% 0% 0% 0% 0% 0% 0% 0% 0% </th <th colspan="4"></th> <th></th> <th></th> <th></th> <th>Chapter % of</th>                                                                                                                                                                                                                                                                                                                                                                                                                                                                                                                                                                                                                                                                                                                                                                                                                                                                                                                                                                                                        |                                                                                                         |                    |                                              |          |                                       |                               |                                              | Chapter % of  |          |
| Chapter 9   0   0   0   0   0   0   0   0   0   0   0   0   0   0   0   0   0   0   0   0   0   0   0   0   0   0   0   0   0   0   0   0   0   0   0   0   0   0   0   0   0   0   0   0   0   0   0   0   0   0   0   0   0   0   0   0   0   0   0   0   0   0   0   0   0   0   0   0   0   0   0   0   0   0   0   0   0   0   0   0   0   0   0   0   0   0   0   0   0   0   0   0   0   0   0   0   0   0   0   0   0   0   0   0   0   0                                                                                                                                                                                                                                                                                                                                                                                                                                                                                                                                                                                                                                                                                                                                                                                                                                                                                                                                                                                                             |                                                                                                         |                    |                                              |          |                                       |                               |                                              | Total Filings |          |
| Chapter 11 41 62 103   Chapter 12 2 1 3   Chapter 13 14,960 3,349 18,309   Totals: 21,881 6,031 27,912   Chapter 7 1,898 350 26.54%   Chapter 7 1,898 350 26.54%   Chapter 7 1,898 350 26.54%   Chapter 9 0 0 0.00%   Chapter 11 3 6 18.00%   Chapter 12 0 0 0.00%   Chapter 13 (750) (293) -6.06%   Chapter 7 350 14.43% Chapter 7   Chapter 7 350 14.43% Chapter 7   Chapter 7 350 14.43% Chapter 7   Chapter 7 350 14.43% Chapter 7 1,898 31.40%   Chapter 11 6 26.09% Chapter 7 1,898 31.40%   Chapter 11 3 11.54% Chapter 11 3 11.54%   Chapter 12 0 0.00% Chapter 12 0                                                                                                                                                                                                                                                                                                                                                                                                                                                                                                                                                                                                                                                                                                                                                                                                                                                                                  |                                                                                                         | ,                  | ,                                            | -, -     |                                       |                               |                                              |               |          |
| Chapter 12 2 1 3   Chapter 13 14,960 3,349 18,309   Totals: 21,881 6,031 27,912   Chapter 12 67% 33% 0%   Chapter 13 14,960 3,349 18,309 82% 18% 66%   Totals: 21,881 6,031 27,912 78% 22% 100%   Chapter 7 1,898 350 26.54% 0verall Change 2005 to 2004 100%   Chapter 9 0 0 0.00% 6.06% 2005 to 2004 6.06% 4.72% 100%   Chapter 13 (750) (293) -6.06% 4.72% 4.72% 100% 10%   Chapter 7 350 14.43% 6.06% Chapter 7 1,898 31.40%   Chapter 7 350 14.43% 6.09% Chapter 7 1,898 31.40%   Chapter 11 6 26.09% 6.00% 6.00% 6.00% 6.00%   Chapter 12 0 0.00% 0.00% 6.00% 6.00% 6.00% 6.00% <th>-</th> <th></th> <th></th> <th>-</th> <th>-</th> <th></th> <th></th> <th></th>                                                                                                                                                                                                                                                                                                                                                                                                                                                                                                                                                                                                                                                                                                                                                                                      | -                                                                                                       |                    |                                              | -        | -                                     |                               |                                              |               |          |
| Chapter 13 14,960 3,349 18,309   Totals: 21,881 6,031 27,912   Chapter 7 2005 Over 2004 Chapter 7 78% 22% 100%   Chapter 7 1,898 350 26.54% Overall Change 2005 to 2004 100%   Chapter 9 0 0 0.00% Chapter 11 3 6 18.00% Overall Change   Chapter 12 0 0 0.00% Chapter 13 (For the second sec |                                                                                                         |                    |                                              |          |                                       |                               |                                              |               |          |
| Totals:   21,881   6,031   27,912     Totals:   78%   22%   100%     Chapter 7   Obst Cover 2004     Memphis   Jackson   Total %   Overall Change   20%   100%     Chapter 7   1,898   350   26.54%   Overall Change   2005 to 2004   0   0   0   0   0   0   0   0   0   0   0   0   0   0   0   0   0   0   0   0   0   0   0   0   0   0   0   0   0   0   0   0   0   0   0   0   0   0   0   0   0   0   0   0   0   0   0   0   0   0   0   0   0   0   0   0   0   0   0   0   0   0   0   0   0   0   0   0   0   0   0   0                                                                                                                                                                                                                                                                                                                                                                                                                                                                                                                                                                                                                                                                                                                                                                                                                                                                                                                           |                                                                                                         |                    | -                                            | -        |                                       |                               |                                              |               |          |
| 2005 Over 2004     Memphis   Jackson   Total %     Chapter 7   1,898   350   26.54%     Chapter 9   0   0   0.00%     Chapter 11   3   6   18.00%     Chapter 12   0   0   0.00%     Chapter 13   (750)   (293)   -6.06%     Totals:   1,151   63   4.72%     Zoos Over 2004   4.72%   Chapter 7     Store   Chapter 7   350   14.43%     Chapter 9   0   0.00%   Chapter 9   0   0.00%     Chapter 11   6   26.09%   Chapter 7   1,898   31.40%     Chapter 11   6   26.09%   Chapter 11   3   11.54%     Chapter 12   0   0.00%   Chapter 11   3   11.54%     Chapter 13   (293)   -8.90%   Chapter 13   (750)   -5.39%                                                                                                                                                                                                                                                                                                                                                                                                                                                                                                                                                                                                                                                                                                                                                                                                                                     |                                                                                                         |                    |                                              |          |                                       |                               |                                              |               |          |
| Memphis   Jackson   Total %     Chapter 7   1,898   350   26.54%     Chapter 9   0   0   0.00%     Chapter 11   3   6   18.00%     Chapter 12   0   0   0.00%     Chapter 13   (750)   (293)   -6.06%     Totals:   1,151   63   4.72%     Chapter 7     Jackson   Total %     Chapter 7   350   14.43%     Chapter 9   0   0.00%     Chapter 11   6   26.09%     Chapter 12   0   0.00%     Chapter 13   (293)   -8.90%                                                                                                                                                                                                                                                                                                                                                                                                                                                                                                                                                                                                                                                                                                                                                                                                                                                                                                                                                                                                                                      | Totals:                                                                                                 |                    |                                              |          | Totals:                               | 78%                           | 22%                                          | 100%          |          |
| Chapter 7 1,898 350 26.54% Overall Change   Chapter 9 0 0 0.00% 2005 to 2004 2005 to 2004   Chapter 11 3 6 18.00% (Both Divisions) 4.72%   Chapter 13 (750) (293) -6.06% 4.72% 4.72%   Chapter 13 (750) (293) -6.06% 4.72% 4.72%   Chapter 7 350 14.43% Chapter 7 1,898 31.40%   Chapter 9 0 0.00% Chapter 7 1,898 31.40%   Chapter 11 6 26.09% Chapter 9 0 0.00%   Chapter 12 0 0.00% Chapter 11 3 11.54%   Chapter 13 (293) -8.90% Chapter 13 (750) -5.39%                                                                                                                                                                                                                                                                                                                                                                                                                                                                                                                                                                                                                                                                                                                                                                                                                                                                                                                                                                                                  |                                                                                                         | 200                | )5 Over 20                                   | 04       |                                       |                               |                                              |               |          |
| Chapter 9 0 0 0.00%   Chapter 11 3 6 18.00% (Both Divisions)   Chapter 12 0 0 0.00% 4.72%   Chapter 13 (750) (293) -6.06% 4.72%   Totals: 1,151 63 4.72%   Chapter 7 350 14.43% Chapter 7 1,898 31.40%   Chapter 9 0 0.00% Chapter 7 1,898 31.40%   Chapter 11 6 26.09% Chapter 9 0 0.00%   Chapter 12 0 0.00% Chapter 11 3 11.54%   Chapter 12 0 0.00% Chapter 12 0 0.00%   Chapter 13 (293) -8.90% Chapter 13 (750) -5.39%                                                                                                                                                                                                                                                                                                                                                                                                                                                                                                                                                                                                                                                                                                                                                                                                                                                                                                                                                                                                                                  |                                                                                                         | Memphis            |                                              | Total %  |                                       |                               |                                              |               |          |
| Chapter 11 3 6 18.00% (Both Divisions)   Chapter 12 0 0 0.00% 4.72%   Chapter 13 (750) (293) -6.06% 4.72%   Totals: 1,151 63 4.72%   Chapter 7 350 14.43% Chapter 7 Chapter 7 350 14.43%   Chapter 9 0 0.00% Chapter 9 0 0.00%   Chapter 11 6 26.09% Chapter 9 0 0.00%   Chapter 12 0 0.00% Chapter 11 3 11.54%   Chapter 13 (293) -8.90% Chapter 13 (750) -5.39%                                                                                                                                                                                                                                                                                                                                                                                                                                                                                                                                                                                                                                                                                                                                                                                                                                                                                                                                                                                                                                                                                             | Chapter 7                                                                                               | 1,898              | 350                                          | 26.54%   | Ov                                    | verall Change                 |                                              |               |          |
| Chapter 12<br>Chapter 13<br>Totals: 0 0 0.00%<br>(293) 4.72%   Zoos Over 2004 4.72%   Zoos Over 2004 4.72%   Zoos Over 2004 4.72%   Zoos Over 2004 Chapter 7 350 14.43%   Chapter 9 0 0.00% Chapter 7   Chapter 11 6 26.09% Chapter 9 0 0.00%   Chapter 12 0 0.00% Chapter 11 3 11.54%   Chapter 13 (293) -8.90% Chapter 13 (750) -5.39%                                                                                                                                                                                                                                                                                                                                                                                                                                                                                                                                                                                                                                                                                                                                                                                                                                                                                                                                                                                                                                                                                                                      | Chapter 9                                                                                               |                    | 0                                            | 0.00%    | 2                                     | 2005 to 2004                  |                                              |               |          |
| Chapter 13<br>Totals: (750) (293) -6.06%   Interview 1,151 63 4.72%   2005 Over 2004 300 4.72%   Interview 2005 Over 2004 Memphis Total %   Interview 1,151 63 4.72%   Interview 2005 Over 2004 Memphis Total %   Interview Interview Interview Interview   Interview Interview Interview Interview   Interview Interview Interview Interview   Interview Interview Interview Interview Interview   Interview Interview Interview Interview Interview   Interview Interview Interview Interview Interview   Interview Interview Interview Interview Interview   Interview Interview Interview Interview Interview   Interview Interview Interview Interview Interview Interview   Interview Interview Interview Interview Interview                                                                                                                                                                                                                                                                                                                                                                                                                                                                                                                                                                                                                                                                                                                           | Chapter 11                                                                                              | 3                  | 6                                            | 18.00%   | (Bo                                   | oth Divisions)                |                                              |               |          |
| Totals:   1,151   63   4.72%     2005 Over   2004   2005 Over   2004     Jackson   Total %   Memphis   Total %     Chapter 7   350   14.43%   Chapter 7   1,898   31.40%     Chapter 9   0   0.00%   Chapter 9   0   0.00%     Chapter 11   6   26.09%   Chapter 11   3   11.54%     Chapter 12   0   0.00%   Chapter 12   0   0.00%     Chapter 13   (293)   -8.90%   Chapter 13   (750)   -5.39%                                                                                                                                                                                                                                                                                                                                                                                                                                                                                                                                                                                                                                                                                                                                                                                                                                                                                                                                                                                                                                                            | Chapter 12                                                                                              | 0                  |                                              | 0.00%    |                                       |                               |                                              |               |          |
| 2005 Over 2004     2005 Over 2004     Jackson Total %     Chapter 7   350 14.43%     Chapter 7   1,898 31.40%     Chapter 7   0 0.00%     Chapter 7   Chapter 7   Chapter 7   Chapter 9   0 0.00%     Chapter 11   6 2005 Over 2004     Memphis Total %     Chapter 7   Chapter 7   Chapter 9   0 0.00%     Chapter 11   3 11.54%     Chapter 12   0 0.00%     Chapter 12   0 0.00%     Chapter 12   0 0.00%     Chapter 12   0 0.00%     Chapter 13   (750)   -5.39%                                                                                                                                                                                                                                                                                                                                                                                                                                                                                                                                                                                                                                                                                                                                                                                                                                                                                                                                                                                         | Chapter 13                                                                                              | (750)              | (293)                                        | -6.06%   |                                       | 4.72%                         |                                              |               |          |
| Jackson   Total %     Chapter 7   350   14.43%     Chapter 9   0   0.00%     Chapter 11   6   26.09%     Chapter 12   0   0.00%     Chapter 13   (293)   -8.90%                                                                                                                                                                                                                                                                                                                                                                                                                                                                                                                                                                                                                                                                                                                                                                                                                                                                                                                                                                                                                                                                                                                                                                                                                                                                                               | Totals:                                                                                                 | 1,151              | 63                                           | 4.72%    |                                       |                               |                                              |               |          |
| Jackson   Total %     Chapter 7   350   14.43%     Chapter 9   0   0.00%     Chapter 11   6   26.09%     Chapter 12   0   0.00%     Chapter 13   (293)   -8.90%                                                                                                                                                                                                                                                                                                                                                                                                                                                                                                                                                                                                                                                                                                                                                                                                                                                                                                                                                                                                                                                                                                                                                                                                                                                                                               |                                                                                                         |                    |                                              |          |                                       | 2005 Over                     | 2004                                         |               |          |
| Chapter 7   350   14.43%   Chapter 7   1,898   31.40%     Chapter 9   0   0.00%   Chapter 9   0   0.00%     Chapter 11   6   26.09%   Chapter 11   3   11.54%     Chapter 12   0   0.00%   Chapter 12   0   0.00%     Chapter 13   (293)   -8.90%   Chapter 13   (750)   -5.39%                                                                                                                                                                                                                                                                                                                                                                                                                                                                                                                                                                                                                                                                                                                                                                                                                                                                                                                                                                                                                                                                                                                                                                               |                                                                                                         |                    |                                              |          |                                       |                               |                                              |               |          |
| Chapter 9   0   0.00%   Chapter 9   0   0.00%     Chapter 11   6   26.09%   Chapter 11   3   11.54%     Chapter 12   0   0.00%   Chapter 12   0   0.00%     Chapter 13   (293)   -8.90%   Chapter 13   (750)   -5.39%                                                                                                                                                                                                                                                                                                                                                                                                                                                                                                                                                                                                                                                                                                                                                                                                                                                                                                                                                                                                                                                                                                                                                                                                                                         | -                                                                                                       | Jackson            | Total %                                      |          |                                       | Mempina                       |                                              |               |          |
| Chapter 11   6   26.09%   Chapter 11   3   11.54%     Chapter 12   0   0.00%   Chapter 12   0   0.00%     Chapter 13   (293)   -8.90%   Chapter 13   (750)   -5.39%                                                                                                                                                                                                                                                                                                                                                                                                                                                                                                                                                                                                                                                                                                                                                                                                                                                                                                                                                                                                                                                                                                                                                                                                                                                                                           | Chapter 7                                                                                               |                    |                                              |          | Chapter 7                             | 1,898                         |                                              |               |          |
| Chapter 13 (293) -8.90% Chapter 13 (750) -5.39%                                                                                                                                                                                                                                                                                                                                                                                                                                                                                                                                                                                                                                                                                                                                                                                                                                                                                                                                                                                                                                                                                                                                                                                                                                                                                                                                                                                                               |                                                                                                         | 350<br>0           | 14.43%<br>0.00%                              |          |                                       | 1,898<br>0                    | 31.40%<br>0.00%                              |               |          |
|                                                                                                                                                                                                                                                                                                                                                                                                                                                                                                                                                                                                                                                                                                                                                                                                                                                                                                                                                                                                                                                                                                                                                                                                                                                                                                                                                                                                                                                               | Chapter 9                                                                                               | 350<br>0           | 14.43%<br>0.00%<br>26.09%                    |          | Chapter 9                             | 1,898<br>0                    | 31.40%<br>0.00%<br>11.54%                    |               |          |
| Totals: 63 1.10% Totals: 1,151 5.76%                                                                                                                                                                                                                                                                                                                                                                                                                                                                                                                                                                                                                                                                                                                                                                                                                                                                                                                                                                                                                                                                                                                                                                                                                                                                                                                                                                                                                          | Chapter 9<br>Chapter 11<br>Chapter 12                                                                   | 350<br>0<br>6<br>0 | 14.43%<br>0.00%<br>26.09%<br>0.00%           |          | Chapter 9<br>Chapter 11<br>Chapter 12 | 1,898<br>0<br>3<br>0          | 31.40%<br>0.00%<br>11.54%<br>0.00%           |               |          |
|                                                                                                                                                                                                                                                                                                                                                                                                                                                                                                                                                                                                                                                                                                                                                                                                                                                                                                                                                                                                                                                                                                                                                                                                                                                                                                                                                                                                                                                               | Chapter 9<br>Chapter 11<br>Chapter 12                                                                   | 350<br>0<br>6<br>0 | 14.43%<br>0.00%<br>26.09%<br>0.00%<br>-8.90% |          | Chapter 9<br>Chapter 11<br>Chapter 12 | 1,898<br>0<br>3<br>0<br>(750) | 31.40%<br>0.00%<br>11.54%<br>0.00%<br>-5.39% |               |          |