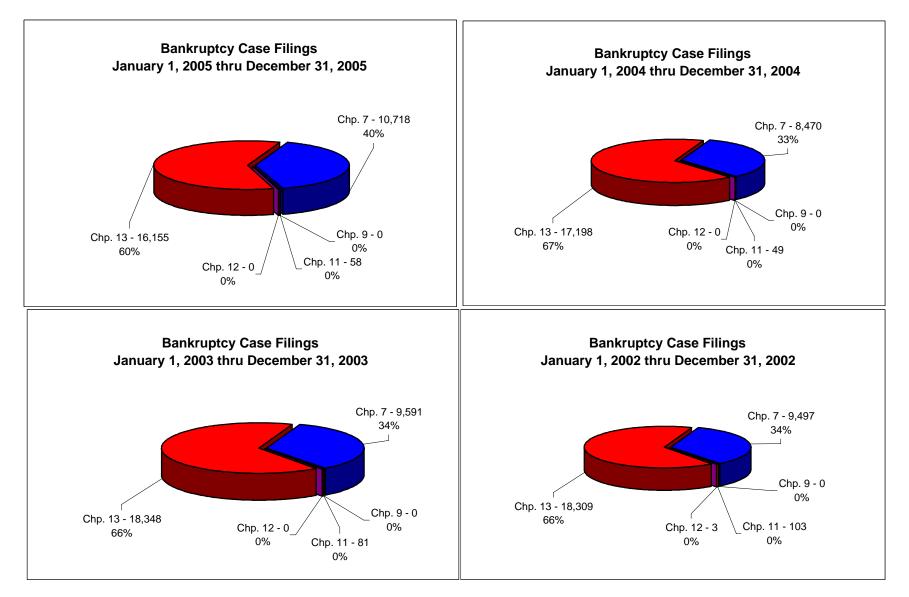

## UNITED STATES BANKRUPTCY COURT Western District of Tennessee PETITIONS FILED FOR TWELVE MONTH PERIODS **BY DIVISIONS**

| Jan 1, 2005 - Dec 31, 2005     Memphisi   Jackson   Totals     Chapter 7   7,942   2,776   10,718     Chapter 9   7,942   2,776   10,718     Chapter 11   29   29   58     Chapter 12   0   0   0     Chapter 13   13,157   2.998   16,155     Totals:   21,128   5.803   26,931     Chapter 7   6,044   2,404   2,406     Chapter 9   0   0   0%   0%     Chapter 7   6,044   2,406   8,470     Chapter 9   0   0   0   0%   0%   0%     Chapter 13   13,907   3,201   1,188   Chapter 13   81%   19%   672%     Totals:   19,977   5,740   25,717   Memphis   Jackson   Totals   19%   672%     Chapter 13   15,143   3,205   18,348   19%   0%   0%     Chapter 14   0                                                                                                                                                                                                                                                                                                                                                                                                                                                                                                                                                                                                                                                                                                                                                                                     |                                                                                                         |                    |                                              | 2.2      |                                       |                               |                                              |               |          |
|---------------------------------------------------------------------------------------------------------------------------------------------------------------------------------------------------------------------------------------------------------------------------------------------------------------------------------------------------------------------------------------------------------------------------------------------------------------------------------------------------------------------------------------------------------------------------------------------------------------------------------------------------------------------------------------------------------------------------------------------------------------------------------------------------------------------------------------------------------------------------------------------------------------------------------------------------------------------------------------------------------------------------------------------------------------------------------------------------------------------------------------------------------------------------------------------------------------------------------------------------------------------------------------------------------------------------------------------------------------------------------------------------------------------------------------------------------------|---------------------------------------------------------------------------------------------------------|--------------------|----------------------------------------------|----------|---------------------------------------|-------------------------------|----------------------------------------------|---------------|----------|
| Chapter 7   7.942   2.776   10.718   Chapter 7   74%   26%   40%     Chapter 11   29   29   58   Chapter 12   0%   0%   0%   0%   0%   0%   0%   0%   0%   0%   0%   0%   0%   0%   0%   0%   0%   0%   0%   0%   0%   0%   0%   0%   0%   0%   0%   0%   0%   0%   0%   0%   0%   0%   0%   0%   0%   0%   0%   0%   0%   0%   0%   0%   0%   0%   0%   Chapter 13   13.157   2.998   16.155   Totals:   71%   2.22%   1000%   Chapter 13   0.04   0.04   Chapter 13   0.04   0%   0%   0%   0%   0%   Chapter 11   5.33   4.9%   Chapter 11   5.34   4.7%   0.09   Chapter 11   5.1<30   8.1   1.05%   Chapter 12   0%   0%   0% <t< th=""><th></th><th>Jan 1, 2</th><th>2005 - Dec 3</th><th>31, 2005</th><th></th><th>% of Filings b</th><th>y Chap. By Div.</th><th>Chapter % of</th></t<>                                                                                                                                                                                                                                                                                                                                                                                                                                                                                                                                                                                                                                                               |                                                                                                         | Jan 1, 2           | 2005 - Dec 3                                 | 31, 2005 |                                       | % of Filings b                | y Chap. By Div.                              | Chapter % of  |          |
| Chapter 1   0   0   0   0   0   0   0   0   0   0   0   0   0   0   0   0   0   0   0   0   0   0   0   0   0   0   0   0   0   0   0   0   0   0   0   0   0   0   0   0   0   0   0   0   0   0   0   0   0   0   0   0   0   0   0   0   0   0   0   0   0   0   0   0   0   0   0   0   0   0   0   0   0   0   0   0   0   0   0   0   0   0   0   0   0   0   0   0   0   0   0   0   0   0   0   0   0   0   0   0   0   0   0   0   0   0                                                                                                                                                                                                                                                                                                                                                                                                                                                                                                                                                                                                                                                                                                                                                                                                                                                                                                                                                                                                             |                                                                                                         |                    |                                              |          | _                                     |                               |                                              |               |          |
| Chapter 11   29   29   58   Chapter 11   50%   50%   0%     Chapter 12   0   0   0   0   0   0   0   0   0   0   0   0   0   0   0   0   0   0   0   0   0   0   0   0   0   0   0   0   0   0   0   0   0   0   0   0   0   0   0   0   0   0   0   0   0   0   0   0   0   0   0   0   0   0   0   0   0   0   0   0   0   0   0   0   0   0   0   0   0   0   0   0   0   0   0   0   0   0   0   0   0   0   0   0   0   0   0   0   0   0   0   0   0   0   0                                                                                                                                                                                                                                                                                                                                                                                                                                                                                                                                                                                                                                                                                                                                                                                                                                                                                                                                                                                            |                                                                                                         |                    |                                              |          |                                       | 74%                           | 26%                                          | 40%           |          |
| Chapter 12   0   0   0   0   0   0   0   0   0   0   0   0   0   0   0   0   0   0   0   0   0   0   0   0   0   0   0   0   0   0   0   0   0   0   0   0   0   0   0   0   0   0   0   0   0   0   0   0   0   0   0   0   0   0   0   0   0   0   0   0   0   0   0   0   0   0   0   0   0   0   0   0   0   0   0   0   0   0   0   0   0   0   0   0   0   0   0   0   0   0   0   0   0   0   0   0   0   0   0   0   0   0   0   0   0                                                                                                                                                                                                                                                                                                                                                                                                                                                                                                                                                                                                                                                                                                                                                                                                                                                                                                                                                                                                                |                                                                                                         | 0                  | 0                                            | -        |                                       |                               | _0%                                          |               |          |
| Chapter 13   13,157   2,998   16,155     Totals:   21,128   5,803   26,931     Jan 1, 2004 - Dec 31, 2004   % of Filings by Chap. By Div. Chapter % of Chapter 7   6,044   2,426   8,470     Chapter 7   6,044   2,426   8,470   Memphis   Jackson   Totals:     Chapter 11   26   23   49   Chapter 7   71%   29%   33%     Chapter 12   0   0   0   0   0   0%   0%   0%     Chapter 11   26   23   49   Chapter 11   53%   47%   0%     Chapter 12   0   0   19,977   5,740   25,717   Totals:   78%   22%   100%     Chapter 11   51   30   81   Ghapter 7   72%   28%   34%     Chapter 12   0   0   0   0   0   0   0   0   0   0   0   0   0   0   0   0   0   0                                                                                                                                                                                                                                                                                                                                                                                                                                                                                                                                                                                                                                                                                                                                                                                       |                                                                                                         |                    |                                              |          |                                       |                               |                                              | 0%            |          |
| Totals:   21.128   5.803   26.931     Jan 1, 2004 - Dec 31, 2004   Memphis   Jackson   Totals:   78%   22%   100%     Chapter 7   6,044   2,426   8,470   Chapter 9   0   0   0   0   0   0   0   0   0   0   0   0   0   0   0   0   0   0   0   0   0   0   0   0   0   0   0   0   0   0   0   0   0   0   0   0   0   0   0   0   0   0   0   0   0   0   0   0   0   0   0   0   0   0   0   0   0   0   0   0   0   0   0   0   0   0   0   0   0   0   0   0   0   0   0   0   0   0   0   0   0   0   0   0 <th>Chapter 12</th> <th></th> <th></th> <th></th> <th></th> <th>0%</th> <th>0%</th> <th>0%</th>                                                                                                                                                                                                                                                                                                                                                                                                                                                                                                                                                                                                                                                                                                                                                                                                                                           | Chapter 12                                                                                              |                    |                                              |          |                                       | 0%                            | 0%                                           | 0%            |          |
| Memphis Jackson Totals     % of Filings by Chap. By Div. Chapter % of     Chapter 7   6,044   2,426   8,470     Chapter 7   7,1%   29%   33.29%     Chapter 7   6,003   2,680   36%   6%   6%   6%   6%   6%   6%   6%   Chapter 7   72%   28%   34%     Chapter 7   6,003   2,680   9%   0%   0%   0%   0%   0%   0%   0% <th colspa<="" th=""><th>Chapter 13</th><th></th><th></th><th>16,155</th><th></th><th></th><th></th><th><u> </u></th></th>                                                                                                                                                                                                                                                                                                                                                                                                                                                                                                                                                                                                                                                                                                                                                                                                                                                         | <th>Chapter 13</th> <th></th> <th></th> <th>16,155</th> <th></th> <th></th> <th></th> <th><u> </u></th> | Chapter 13         |                                              |          | 16,155                                |                               |                                              |               | <u> </u> |
| Memphis   Jackson   Totals     Chapter 7   6,044   2,426   8,470     Chapter 9   0   0   0     Chapter 11   26   23   49     Chapter 12   0   0   0     Chapter 13   13,907   3,291   17,198     Totals:   19,977   5,740   25,717     Totals:   19,977   5,740   25,717     Totals:   19,977   5,740   25,717     Chapter 9   0   0   0   Chapter 13     Chapter 9   0   0   0   Chapter 7   72%   28%   30%     Chapter 11   51   30   81   Chapter 7   72%   28%   30%     Chapter 12   0   0   0   Chapter 11   63%   37%   0%     Chapter 13   15,143   3,205   18,348   Totals:   79%   0%   0%   0%     Chapter 9   0   0   0   0                                                                                                                                                                                                                                                                                                                                                                                                                                                                                                                                                                                                                                                                                                                                                                                                                      | Totals:                                                                                                 |                    |                                              |          | Totals:                               |                               |                                              |               |          |
| Chapter 7   6,044   2,426   8,470     Chapter 9   0   0   0   0   0   0   0   0   0   0   0   0   0   0   0   0   0   0   0   0   0   0   0   0   0   0   0   0   0   0   0   0   0   0   0   0   0   0   0   0   0   0   0   0   0   0   0   0   0   0   0   0   0   0   0   0   0   0   0   0   0   0   0   0   0   0   0   0   0   0   0   0   0   0   0   0   0   0   0   0   0   0   0   0   0   0   0   0   0   0   0   0   0   0   0   0   0   0   0                                                                                                                                                                                                                                                                                                                                                                                                                                                                                                                                                                                                                                                                                                                                                                                                                                                                                                                                                                                                   |                                                                                                         |                    |                                              |          |                                       |                               | Chapter % of                                 |               |          |
| Chapter 9   0   0   0   Chapter 9   0%   0%   0%   0%     Chapter 11   26   23   49   Chapter 11   53%   47%   0%     Chapter 12   0   0   0   0   Chapter 12   0%   0%   0%   0%     Chapter 13   13.907   5.740   25.717   Totals:   78%   22%   100%     Chapter 7   6.903   2.688   9.591   Chapter 7   72%   28%   34%     Chapter 9   0   0   0   0   Chapter 7   72%   28%   34%     Chapter 13   15.143   3.205   18.348   Chapter 11   63%   37%   0%     Chapter 13   15.143   3.205   18.348   Chapter 11   63%   37%   0%     Chapter 13   14.900   2.002   Ec 31, 2002   Chapter 13   83%   17%   66%     Chapter 13   14.960   3.349   78%   21%   100%                                                                                                                                                                                                                                                                                                                                                                                                                                                                                                                                                                                                                                                                                                                                                                                         | Chanter 7                                                                                               |                    |                                              |          | Chanter 7 -                           |                               |                                              |               |          |
| Chapter 11   26   23   49     Chapter 12   0   0   0   0   0   0   0   0   0   0   0   0   0   0   0   0   0   0   0   0   0   0   0   0   0   0   0   0   0   0   0   0   0   0   0   0   0   0   0   0   0   0   0   0   0   0   0   0   0   0   0   0   0   0   0   0   0   0   0   0   0   0   0   0   0   0   0   0   0   0   0   0   0   0   0   0   0   0   0   0   0   0   0   0   0   0   0   0   0   0   0   0   0   0   0   0   0   0   0   0                                                                                                                                                                                                                                                                                                                                                                                                                                                                                                                                                                                                                                                                                                                                                                                                                                                                                                                                                                                                      | -                                                                                                       |                    | ,                                            |          | -                                     |                               |                                              |               |          |
| Chapter 12   0   0   0     Chapter 13   13,907   3,291   17,198     Totals:   19,977   5,740   25,717     Totals:   19,977   5,740   25,717     Totals:   Jan 1, 2003 - Dec 31, 2003   % of Filings by Chap. By Div. Chapter % of     Chapter 9   0   0   0     Chapter 9   0   0   0     Chapter 11   51   30   81     Chapter 12   0   0   0     Chapter 13   15,143   3,205   18,348     Totals:   22,097   5,923   28,020     Chapter 13   22,097   5,923   28,020     Chapter 14   62   103   Chapter 7     Chapter 12   0   0   0     Chapter 12   2   1   3     Chapter 12   2   1   3     Chapter 13   14,960   3,349   18,309     Chapter 14   400   60%   0%     C                                                                                                                                                                                                                                                                                                                                                                                                                                                                                                                                                                                                                                                                                                                                                                                  |                                                                                                         |                    |                                              | -        | -                                     |                               |                                              |               |          |
| Chapter 13   13,907   3,291   17,198   Chapter 13   81%   19%   67%     Totals:   Jan 1, 2003 - Dec 31, 2003   % of Filings by Chap. By Div.   Chapter 5%   00%   00%   00%   00%   00%   00%   00%   00%   00%   00%   00%   00%   00%   00%   00%   00%   00%   00%   00%   00%   00%   00%   00%   00%   00%   00%   00%   00%   00%   00%   00%   00%   00%   00%   00%   00%   00%   00%   00%   00%   00%   00%   00%   00%   00%   00%   00%   00%   00%   00%   00%   00%   00%   00%   00%   00%   00%   00%   00%   00%   00%   00%   00%   00%   00%   00%   00%   00%   00%   00%   00%   00%   00%   00%   00%   00%   00%   00%   00%   00%                                                                                                                                                                                                                                                                                                                                                                                                                                                                                                                                                                                                                                                                                                                                                                                                     |                                                                                                         |                    |                                              |          |                                       |                               |                                              |               |          |
| Totals:   19,977   5,740   25,717     Jan 1, 2003 - Dec 31, 2003   Totals:   Taskson   Totals:   78%   22%   100%     Chapter 7   6,903   2,688   9,591   Memphis   Jackson   Totals:   Jackson   Jackson <th></th> <th></th> <th>-</th> <th>•</th> <th></th> <th></th> <th></th> <th></th>                                                                                                                                                                                                                                                                                                                                                                                                                                                                                                                                           |                                                                                                         |                    | -                                            | •        |                                       |                               |                                              |               |          |
| Jan 1, 2003 - Dec 31, 2003     Memphis   Jackson   Totals     Chapter 7   6,903   2,688   9,591     Chapter 9   0   0   0     Chapter 11   51   30   81     Chapter 12   0   0   0   0     Chapter 13   15,143   3,205   18,348   17%   65%     Chapter 13   22,097   5,923   28,020   28%   17%   65%     Chapter 7   6,878   2,619   9,497   Chapter 13   83%   17%   65%     Chapter 12   2   1   3   Chapter 13   33%   10%   0%     Chapter 12   2   1   3   Chapter 9   0%   0%   0%     Chapter 12   2   1   3   Chapter 14   40%   60%   0%     Chapter 13   14,960   3,349   18,309   Chapter 12   67%   33%   0%     Chapter 13   1,898   350   2                                                                                                                                                                                                                                                                                                                                                                                                                                                                                                                                                                                                                                                                                                                                                                                                   |                                                                                                         |                    |                                              |          |                                       |                               |                                              |               |          |
| Memphis   Jackson   Totals     Chapter 7   6,903   2,688   9,591     Chapter 9   0   0   0   Chapter 7   72%   28%   34%     Chapter 11   51   30   81   Chapter 7   72%   28%   34%     Chapter 12   0   0   0   Chapter 11   63%   37%   0%     Chapter 12   0   0   0   0   Chapter 11   63%   37%   0%     Chapter 13   15,143   3,205   18,348   Totals:   79%   21%   100%     Totals:   22,097   5,923   28,020   Totals:   79%   21%   100%     Chapter 7   6,878   2,619   9,497   Chapter 7   72%   28%   34%     Chapter 7   6,878   2,619   9,497   Chapter 7   72%   28%   34%     Chapter 11   41   62   103   Chapter 7   72%   28%   34% <td< th=""><th>Totals:</th><th>,</th><th></th><th></th><th>Totals:</th><th></th><th></th><th>100%</th></td<>                                                                                                                                                                                                                                                                                                                                                                                                                                                                                                                                                                                                                                                                                         | Totals:                                                                                                 | ,                  |                                              |          | Totals:                               |                               |                                              | 100%          |          |
| Chapter 7   6,903   2,688   9,591   Chapter 7   72%   28%   34%     Chapter 9   0   0   0   0   0%   0%   0%   0%   0%   0%   0%   0%   0%   0%   0%   0%   0%   0%   0%   0%   0%   0%   0%   0%   0%   0%   0%   0%   0%   0%   0%   0%   0%   0%   0%   0%   0%   0%   0%   0%   0%   0%   0%   0%   0%   0%   0%   0%   0%   0%   0%   0%   0%   0%   0%   0%   0%   0%   0%   0%   0%   0%   0%   0%   0%   0%   0%   0%   0%   0%   0%   0%   0%   0%   0%   0%   0%   0%   0%   0%   0%   0%   0%   0%   0%   0%   0%   0%   0%   0%                                                                                                                                                                                                                                                                                                                                                                                                                                                                                                                                                                                                                                                                                                                                                                                                                                                                                                                   |                                                                                                         |                    |                                              |          |                                       |                               | Chapter % of                                 |               |          |
| Chapter 9   0   0   0   0   0   0   0   0   0   0   0   0   0   0   0   0   0   0   0   0   0   0   0   0   0   0   0   0   0   0   0   0   0   0   0   0   0   0   0   0   0   0   0   0   0   0   0   0   0   0   0   0   0   0   0   0   0   0   0   0   0   0   0   0   0   0   0   0   0   0   0   0   0   0   0   0   0   0   0   0   0   0   0   0   0   0   0   0   0   0   0   0   0   0   0   0   0   0   0   0   0   0   0   0   0   0                                                                                                                                                                                                                                                                                                                                                                                                                                                                                                                                                                                                                                                                                                                                                                                                                                                                                                                                                                                                             | - · · ·                                                                                                 |                    |                                              |          |                                       |                               |                                              |               |          |
| Chapter 11   51   30   81   Chapter 11   63%   37%   0%     Chapter 12   0   0   0   0   0   0%   0%   0%   0%     Chapter 13   15.143   3.205   18.348   Chapter 13   83%   17%   65%     Totals:   22.097   5.923   28.020   Chapter 13   83%   17%   65%     Chapter 7   6.878   2.619   9.497   Chapter 13   Jackson   Totals   72%   28%   34%     Chapter 11   41   62   103   Chapter 9   0%   0%   0%     Chapter 12   2   1   3   Chapter 11   40%   60%   0%     Chapter 13   14.960   3.349   18.309   Chapter 13   82%   18%   66%     Totals:   21.881   6.031   27.912   78%   22%   100%     Chapter 13   (750)   (293)   -6.06%   4.72%   10%   2005 to 2004 <th>-</th> <th></th> <th></th> <th></th> <th>-</th> <th></th> <th></th> <th></th>                                                                                                                                                                                                                                                                                                                                                                                                                                                                                                                                                                                                                                                                                                | -                                                                                                       |                    |                                              |          | -                                     |                               |                                              |               |          |
| Chapter 12<br>Chapter 13   0   0   0   0   0   0   0   0   0   0   0   0   0   0   0   0   0   0   0   0   0   0   0   0   0   0   0   0   0   0   0   0   0   0   0   0   0   0   0   0   0   0   0   0   0   0   0   0   0   0   0   0   0   0   0   0   0   0   0   0   0   0   0   0   0   0   0   0   0   0   0   0   0   0   0   0   0   0   0   0   0   0   0   0   0   0   0   0   0   0   0   0   0   0   0   0   0   0   0   0   0   0   0   0   0                                                                                                                                                                                                                                                                                                                                                                                                                                                                                                                                                                                                                                                                                                                                                                                                                                                                                                                                                                                                  |                                                                                                         |                    |                                              | -        |                                       |                               |                                              |               |          |
| Chapter 13   15,143   3,205   18,348   Chapter 13   83%   17%   65%     Totals:   22,097   5,923   28,020   Totals:   79%   21%   100%     Ghapter 13   Jackson   Totals   79%   21%   100%     Chapter 7   6,878   2,619   9,497   Memphis   Jackson   Totals     Chapter 9   0   0   0   0   0   Chapter 7   72%   28%   34%     Chapter 11   41   62   103   Chapter 9   0%   0%   0%     Chapter 12   2   1   3   Chapter 11   40%   60%   0%     Chapter 13   14,960   3,349   18,309   16,514   78%   22%   18%   66%     Chapter 7   1,898   350   26,54%   Overall Change   2005 to 2004   Chapter 13   72%   22%   100%     Chapter 12   0   0   0.00%   Chapter 13   2205 Over 2004 <t< th=""><th>-</th><th></th><th></th><th></th><th>-</th><th></th><th></th><th></th></t<>                                                                                                                                                                                                                                                                                                                                                                                                                                                                                                                                                                                                                                                                       | -                                                                                                       |                    |                                              |          | -                                     |                               |                                              |               |          |
| Totals:   22,097   5,923   28,020     Jan 1, 2002 - Dec 31, 2002   Totals:   79%   21%   100%     Memphis   Jackson   Totals   79%   21%   100%     Chapter 7   6,878   2,619   9,497   Memphis   Jackson   Totals:   72%   28%   34%     Chapter 9   0   0   0   0   0   0%   0%   0%   0%     Chapter 11   41   62   103   Chapter 7   72%   28%   34%     Chapter 12   2   1   3   Chapter 9   0%   0%   0%   0%     Totals:   21,881   6.031   27,912   Chapter 13   82%   18%   66%     Chapter 7   1,898   350   26.54%   Chapter 13   22%   100%     Chapter 12   0   0   0.00%   Chapter 14   2005 Over 2004   Chapter 14   2005 Over 2004   Chapter 14   2005 Over 2004   2005 Over 2004   2005 Over 2004                                                                                                                                                                                                                                                                                                                                                                                                                                                                                                                                                                                                                                                                                                                                            |                                                                                                         | -                  | -                                            | -        |                                       |                               |                                              |               |          |
| Jan 1, 2002 - Dec 31, 2002     Memphis   Jackson   Totals     Chapter 7   6,878   2,619   9,497     Chapter 9   0   0   0     Chapter 11   41   62   103     Chapter 12   2   1   3     Chapter 13   14,960   3,349   18,309     Totals:   21,881   6,031   27,912     Chapter 7   1,898   350   26.54%     Chapter 13   14,960   3,049   18,309     Totals:   21,881   6,031   27,912     Chapter 7   1,898   350   26.54%     Chapter 12   0   0   0.00%     Chapter 13   (750)   (293)   -6.06%     Totals:   1,151   63   4.72%     Chapter 7   350   14.43%   Chapter 7     Chapter 7   350   14.43%   Chapter 7     Chapter 9   0   0.00%   Chapter 7     Chapter 11   62.09%                                                                                                                                                                                                                                                                                                                                                                                                                                                                                                                                                                                                                                                                                                                                                                           |                                                                                                         |                    |                                              |          |                                       |                               |                                              |               |          |
| Memphis   Jackson   Totals     Chapter 7   6,878   2,619   9,497     Chapter 9   0   0   0   0     Chapter 11   41   62   103   Chapter 9   0%   0%     Chapter 12   2   1   3   Chapter 11   40%   60%   0%     Chapter 13   14,960   3,349   18,309   Chapter 12   67%   33%   0%     Chapter 13   14,960   3,349   18,309   Chapter 13   82%   18%   66%     Totals:   21,881   6,031   27,912   Totals:   78%   22%   100%     Chapter 7   1,898   350   26.54%   Goverall Change   2005 to 2004   10%     Chapter 11   3   6   18.00%   Goverall Change   2005 to 2004   4.72%     Chapter 13   (750)   (293)   -6.06%   4.72%   4.72%   10%     Chapter 7   350   14.43%   4.72%   Chapter 7   1,89                                                                                                                                                                                                                                                                                                                                                                                                                                                                                                                                                                                                                                                                                                                                                     | Totals:                                                                                                 | 22,097             | 5,923                                        | 28,020   | Totals:                               | 79%                           | 21%                                          | 100%          |          |
| Chapter 7 6,878 2,619 9,497 Chapter 7 72% 28% 34%   Chapter 9 0 0 0 0 0 0% 0% 0% 0%   Chapter 9 0 0 0 0 0 0 0% 0% 0% 0% 0% 0% 0% 0% 0% 0% 0% 0% 0% 0% 0% 0% 0% 0% 0% 0% 0% 0% 0% 0% 0% 0% 0% 0% 0% 0% 0% 0% 0% 0% 0% 0% 0% 0% 0% 0% 0% 0% 0% 0% 0% 0% 0% 0% 0% 0% 0% 0% 0% 0% 0% 0% 0% 0% 0% 0% 0% 0% 0% 0% 0% 0% 0% 0% 0% 0% 0% 0% 0% 0% 0% 0% 0% 0% 0% 0% 0% 0% 0% 0% </th <th colspan="4"></th> <th></th> <th></th> <th></th> <th>Chapter % of</th>                                                                                                                                                                                                                                                                                                                                                                                                                                                                                                                                                                                                                                                                                                                                                                                                                                                                                                                                                                                                        |                                                                                                         |                    |                                              |          |                                       |                               |                                              | Chapter % of  |          |
| Chapter 9   0   0   0   0   0   0   0   0   0   0   0   0   0   0   0   0   0   0   0   0   0   0   0   0   0   0   0   0   0   0   0   0   0   0   0   0   0   0   0   0   0   0   0   0   0   0   0   0   0   0   0   0   0   0   0   0   0   0   0   0   0   0   0   0   0   0   0   0   0   0   0   0   0   0   0   0   0   0   0   0   0   0   0   0   0   0   0   0   0   0   0   0   0   0   0   0   0   0   0   0   0   0   0   0   0   0                                                                                                                                                                                                                                                                                                                                                                                                                                                                                                                                                                                                                                                                                                                                                                                                                                                                                                                                                                                                             |                                                                                                         |                    |                                              |          |                                       |                               |                                              | Total Filings |          |
| Chapter 11 41 62 103   Chapter 12 2 1 3   Chapter 13 14,960 3,349 18,309   Totals: 21,881 6,031 27,912   Chapter 7 1,898 350 26.54%   Chapter 7 1,898 350 26.54%   Chapter 7 1,898 350 26.54%   Chapter 9 0 0 0.00%   Chapter 11 3 6 18.00%   Chapter 12 0 0 0.00%   Chapter 13 (750) (293) -6.06%   Chapter 7 350 14.43% Chapter 7   Chapter 7 350 14.43% Chapter 7   Chapter 7 350 14.43% Chapter 7   Chapter 7 350 14.43% Chapter 7 1,898 31.40%   Chapter 11 6 26.09% Chapter 7 1,898 31.40%   Chapter 11 3 11.54% Chapter 11 3 11.54%   Chapter 12 0 0.00% Chapter 12 0                                                                                                                                                                                                                                                                                                                                                                                                                                                                                                                                                                                                                                                                                                                                                                                                                                                                                  |                                                                                                         | ,                  | ,                                            | -, -     |                                       |                               |                                              |               |          |
| Chapter 12 2 1 3   Chapter 13 14,960 3,349 18,309   Totals: 21,881 6,031 27,912   Chapter 12 67% 33% 0%   Chapter 13 14,960 3,349 18,309 82% 18% 66%   Totals: 21,881 6,031 27,912 78% 22% 100%   Chapter 7 1,898 350 26.54% 0verall Change 2005 to 2004 100%   Chapter 9 0 0 0.00% 6.06% 2005 to 2004 6.06% 4.72% 100%   Chapter 13 (750) (293) -6.06% 4.72% 4.72% 100% 10%   Chapter 7 350 14.43% 6.06% Chapter 7 1,898 31.40%   Chapter 7 350 14.43% 6.09% Chapter 7 1,898 31.40%   Chapter 11 6 26.09% 6.00% 6.00% 6.00% 6.00%   Chapter 12 0 0.00% 0.00% 6.00% 6.00% 6.00% 6.00% <th>-</th> <th></th> <th></th> <th>-</th> <th>-</th> <th></th> <th></th> <th></th>                                                                                                                                                                                                                                                                                                                                                                                                                                                                                                                                                                                                                                                                                                                                                                                      | -                                                                                                       |                    |                                              | -        | -                                     |                               |                                              |               |          |
| Chapter 13 14,960 3,349 18,309   Totals: 21,881 6,031 27,912   Chapter 7 2005 Over 2004 Chapter 7 78% 22% 100%   Chapter 7 1,898 350 26.54% Overall Change 2005 to 2004 100%   Chapter 9 0 0 0.00% Chapter 11 3 6 18.00% Overall Change   Chapter 12 0 0 0.00% Chapter 13 (For the second sec |                                                                                                         |                    |                                              |          |                                       |                               |                                              |               |          |
| Totals:   21,881   6,031   27,912     Totals:   78%   22%   100%     Chapter 7   Obst Cover 2004     Memphis   Jackson   Total %   Overall Change   20%   100%     Chapter 7   1,898   350   26.54%   Overall Change   2005 to 2004   0   0   0   0   0   0   0   0   0   0   0   0   0   0   0   0   0   0   0   0   0   0   0   0   0   0   0   0   0   0   0   0   0   0   0   0   0   0   0   0   0   0   0   0   0   0   0   0   0   0   0   0   0   0   0   0   0   0   0   0   0   0   0   0   0   0   0   0   0   0   0   0                                                                                                                                                                                                                                                                                                                                                                                                                                                                                                                                                                                                                                                                                                                                                                                                                                                                                                                           |                                                                                                         |                    | -                                            | -        |                                       |                               |                                              |               |          |
| 2005 Over 2004     Memphis   Jackson   Total %     Chapter 7   1,898   350   26.54%     Chapter 9   0   0   0.00%     Chapter 11   3   6   18.00%     Chapter 12   0   0   0.00%     Chapter 13   (750)   (293)   -6.06%     Totals:   1,151   63   4.72%     Zoos Over 2004   4.72%   Chapter 7     Store   Chapter 7   350   14.43%     Chapter 9   0   0.00%   Chapter 9   0   0.00%     Chapter 11   6   26.09%   Chapter 7   1,898   31.40%     Chapter 11   6   26.09%   Chapter 11   3   11.54%     Chapter 12   0   0.00%   Chapter 11   3   11.54%     Chapter 13   (293)   -8.90%   Chapter 13   (750)   -5.39%                                                                                                                                                                                                                                                                                                                                                                                                                                                                                                                                                                                                                                                                                                                                                                                                                                     |                                                                                                         |                    |                                              |          |                                       |                               |                                              |               |          |
| Memphis   Jackson   Total %     Chapter 7   1,898   350   26.54%     Chapter 9   0   0   0.00%     Chapter 11   3   6   18.00%     Chapter 12   0   0   0.00%     Chapter 13   (750)   (293)   -6.06%     Totals:   1,151   63   4.72%     Chapter 7     Jackson   Total %     Chapter 7   350   14.43%     Chapter 9   0   0.00%     Chapter 11   6   26.09%     Chapter 12   0   0.00%     Chapter 13   (293)   -8.90%                                                                                                                                                                                                                                                                                                                                                                                                                                                                                                                                                                                                                                                                                                                                                                                                                                                                                                                                                                                                                                      | Totals:                                                                                                 |                    |                                              |          | Totals:                               | 78%                           | 22%                                          | 100%          |          |
| Chapter 7 1,898 350 26.54% Overall Change   Chapter 9 0 0 0.00% 2005 to 2004 2005 to 2004   Chapter 11 3 6 18.00% (Both Divisions) 4.72%   Chapter 13 (750) (293) -6.06% 4.72% 4.72%   Chapter 13 (750) (293) -6.06% 4.72% 4.72%   Chapter 7 350 14.43% Chapter 7 1,898 31.40%   Chapter 9 0 0.00% Chapter 7 1,898 31.40%   Chapter 11 6 26.09% Chapter 9 0 0.00%   Chapter 12 0 0.00% Chapter 11 3 11.54%   Chapter 13 (293) -8.90% Chapter 13 (750) -5.39%                                                                                                                                                                                                                                                                                                                                                                                                                                                                                                                                                                                                                                                                                                                                                                                                                                                                                                                                                                                                  |                                                                                                         | 200                | )5 Over 20                                   | 04       |                                       |                               |                                              |               |          |
| Chapter 9 0 0 0.00%   Chapter 11 3 6 18.00% (Both Divisions)   Chapter 12 0 0 0.00% 4.72%   Chapter 13 (750) (293) -6.06% 4.72%   Totals: 1,151 63 4.72%   Chapter 7 350 14.43% Chapter 7 1,898 31.40%   Chapter 9 0 0.00% Chapter 7 1,898 31.40%   Chapter 11 6 26.09% Chapter 9 0 0.00%   Chapter 12 0 0.00% Chapter 11 3 11.54%   Chapter 12 0 0.00% Chapter 12 0 0.00%   Chapter 13 (293) -8.90% Chapter 13 (750) -5.39%                                                                                                                                                                                                                                                                                                                                                                                                                                                                                                                                                                                                                                                                                                                                                                                                                                                                                                                                                                                                                                  |                                                                                                         | Memphis            |                                              | Total %  |                                       |                               |                                              |               |          |
| Chapter 11 3 6 18.00% (Both Divisions)   Chapter 12 0 0 0.00% 4.72%   Chapter 13 (750) (293) -6.06% 4.72%   Totals: 1,151 63 4.72%   Chapter 7 350 14.43% Chapter 7 Chapter 7 350 14.43%   Chapter 9 0 0.00% Chapter 9 0 0.00%   Chapter 11 6 26.09% Chapter 9 0 0.00%   Chapter 12 0 0.00% Chapter 11 3 11.54%   Chapter 13 (293) -8.90% Chapter 13 (750) -5.39%                                                                                                                                                                                                                                                                                                                                                                                                                                                                                                                                                                                                                                                                                                                                                                                                                                                                                                                                                                                                                                                                                             | Chapter 7                                                                                               | 1,898              | 350                                          | 26.54%   | Ov                                    | verall Change                 |                                              |               |          |
| Chapter 12<br>Chapter 13<br>Totals: 0 0 0.00%<br>(293) 4.72%   Zoos Over 2004 4.72%   Zoos Over 2004 4.72%   Zoos Over 2004 4.72%   Zoos Over 2004 Chapter 7 350 14.43%   Chapter 9 0 0.00% Chapter 7   Chapter 11 6 26.09% Chapter 9 0 0.00%   Chapter 12 0 0.00% Chapter 11 3 11.54%   Chapter 13 (293) -8.90% Chapter 13 (750) -5.39%                                                                                                                                                                                                                                                                                                                                                                                                                                                                                                                                                                                                                                                                                                                                                                                                                                                                                                                                                                                                                                                                                                                      | Chapter 9                                                                                               |                    | 0                                            | 0.00%    | 2                                     | 2005 to 2004                  |                                              |               |          |
| Chapter 13<br>Totals: (750) (293) -6.06%   Interview 1,151 63 4.72%   2005 Over 2004 300 4.72%   Interview 2005 Over 2004 Memphis Total %   Interview 1,151 63 4.72%   Interview 2005 Over 2004 Memphis Total %   Interview Interview Interview Interview   Interview Interview Interview Interview   Interview Interview Interview Interview   Interview Interview Interview Interview Interview   Interview Interview Interview Interview Interview   Interview Interview Interview Interview Interview   Interview Interview Interview Interview Interview   Interview Interview Interview Interview Interview   Interview Interview Interview Interview Interview Interview   Interview Interview Interview Interview Interview                                                                                                                                                                                                                                                                                                                                                                                                                                                                                                                                                                                                                                                                                                                           | Chapter 11                                                                                              | 3                  | 6                                            | 18.00%   | (Bo                                   | oth Divisions)                |                                              |               |          |
| Totals:   1,151   63   4.72%     2005 Over   2004   2005 Over   2004     Jackson   Total %   Memphis   Total %     Chapter 7   350   14.43%   Chapter 7   1,898   31.40%     Chapter 9   0   0.00%   Chapter 9   0   0.00%     Chapter 11   6   26.09%   Chapter 11   3   11.54%     Chapter 12   0   0.00%   Chapter 12   0   0.00%     Chapter 13   (293)   -8.90%   Chapter 13   (750)   -5.39%                                                                                                                                                                                                                                                                                                                                                                                                                                                                                                                                                                                                                                                                                                                                                                                                                                                                                                                                                                                                                                                            | Chapter 12                                                                                              | 0                  |                                              | 0.00%    |                                       |                               |                                              |               |          |
| 2005 Over 2004     2005 Over 2004     Jackson Total %     Chapter 7   350 14.43%     Chapter 7   1,898 31.40%     Chapter 7   0 0.00%     Chapter 7   Chapter 7   Chapter 7   Chapter 9   0 0.00%     Chapter 11   6 2005 Over 2004     Memphis Total %     Chapter 7   Chapter 7   Chapter 9   0 0.00%     Chapter 11   3 11.54%     Chapter 12   0 0.00%     Chapter 12   0 0.00%     Chapter 12   0 0.00%     Chapter 12   0 0.00%     Chapter 13   (750)   -5.39%                                                                                                                                                                                                                                                                                                                                                                                                                                                                                                                                                                                                                                                                                                                                                                                                                                                                                                                                                                                         | Chapter 13                                                                                              | (750)              | (293)                                        | -6.06%   |                                       | 4.72%                         |                                              |               |          |
| Jackson   Total %     Chapter 7   350   14.43%     Chapter 9   0   0.00%     Chapter 11   6   26.09%     Chapter 12   0   0.00%     Chapter 13   (293)   -8.90%                                                                                                                                                                                                                                                                                                                                                                                                                                                                                                                                                                                                                                                                                                                                                                                                                                                                                                                                                                                                                                                                                                                                                                                                                                                                                               | Totals:                                                                                                 | 1,151              | 63                                           | 4.72%    |                                       |                               |                                              |               |          |
| Jackson   Total %     Chapter 7   350   14.43%     Chapter 9   0   0.00%     Chapter 11   6   26.09%     Chapter 12   0   0.00%     Chapter 13   (293)   -8.90%                                                                                                                                                                                                                                                                                                                                                                                                                                                                                                                                                                                                                                                                                                                                                                                                                                                                                                                                                                                                                                                                                                                                                                                                                                                                                               |                                                                                                         |                    |                                              |          |                                       | 2005 Over                     | 2004                                         |               |          |
| Chapter 7   350   14.43%   Chapter 7   1,898   31.40%     Chapter 9   0   0.00%   Chapter 9   0   0.00%     Chapter 11   6   26.09%   Chapter 11   3   11.54%     Chapter 12   0   0.00%   Chapter 12   0   0.00%     Chapter 13   (293)   -8.90%   Chapter 13   (750)   -5.39%                                                                                                                                                                                                                                                                                                                                                                                                                                                                                                                                                                                                                                                                                                                                                                                                                                                                                                                                                                                                                                                                                                                                                                               |                                                                                                         |                    |                                              |          |                                       |                               |                                              |               |          |
| Chapter 9   0   0.00%   Chapter 9   0   0.00%     Chapter 11   6   26.09%   Chapter 11   3   11.54%     Chapter 12   0   0.00%   Chapter 12   0   0.00%     Chapter 13   (293)   -8.90%   Chapter 13   (750)   -5.39%                                                                                                                                                                                                                                                                                                                                                                                                                                                                                                                                                                                                                                                                                                                                                                                                                                                                                                                                                                                                                                                                                                                                                                                                                                         | -                                                                                                       | Jackson            | Total %                                      |          |                                       | Mempina                       |                                              |               |          |
| Chapter 11   6   26.09%   Chapter 11   3   11.54%     Chapter 12   0   0.00%   Chapter 12   0   0.00%     Chapter 13   (293)   -8.90%   Chapter 13   (750)   -5.39%                                                                                                                                                                                                                                                                                                                                                                                                                                                                                                                                                                                                                                                                                                                                                                                                                                                                                                                                                                                                                                                                                                                                                                                                                                                                                           | Chapter 7                                                                                               |                    |                                              |          | Chapter 7                             | 1,898                         |                                              |               |          |
| Chapter 13 (293) -8.90% Chapter 13 (750) -5.39%                                                                                                                                                                                                                                                                                                                                                                                                                                                                                                                                                                                                                                                                                                                                                                                                                                                                                                                                                                                                                                                                                                                                                                                                                                                                                                                                                                                                               |                                                                                                         | 350<br>0           | 14.43%<br>0.00%                              |          |                                       | 1,898<br>0                    | 31.40%<br>0.00%                              |               |          |
|                                                                                                                                                                                                                                                                                                                                                                                                                                                                                                                                                                                                                                                                                                                                                                                                                                                                                                                                                                                                                                                                                                                                                                                                                                                                                                                                                                                                                                                               | Chapter 9                                                                                               | 350<br>0           | 14.43%<br>0.00%<br>26.09%                    |          | Chapter 9                             | 1,898<br>0                    | 31.40%<br>0.00%<br>11.54%                    |               |          |
| Totals: 63 1.10% Totals: 1,151 5.76%                                                                                                                                                                                                                                                                                                                                                                                                                                                                                                                                                                                                                                                                                                                                                                                                                                                                                                                                                                                                                                                                                                                                                                                                                                                                                                                                                                                                                          | Chapter 9<br>Chapter 11<br>Chapter 12                                                                   | 350<br>0<br>6<br>0 | 14.43%<br>0.00%<br>26.09%<br>0.00%           |          | Chapter 9<br>Chapter 11<br>Chapter 12 | 1,898<br>0<br>3<br>0          | 31.40%<br>0.00%<br>11.54%<br>0.00%           |               |          |
|                                                                                                                                                                                                                                                                                                                                                                                                                                                                                                                                                                                                                                                                                                                                                                                                                                                                                                                                                                                                                                                                                                                                                                                                                                                                                                                                                                                                                                                               | Chapter 9<br>Chapter 11<br>Chapter 12                                                                   | 350<br>0<br>6<br>0 | 14.43%<br>0.00%<br>26.09%<br>0.00%<br>-8.90% |          | Chapter 9<br>Chapter 11<br>Chapter 12 | 1,898<br>0<br>3<br>0<br>(750) | 31.40%<br>0.00%<br>11.54%<br>0.00%<br>-5.39% |               |          |