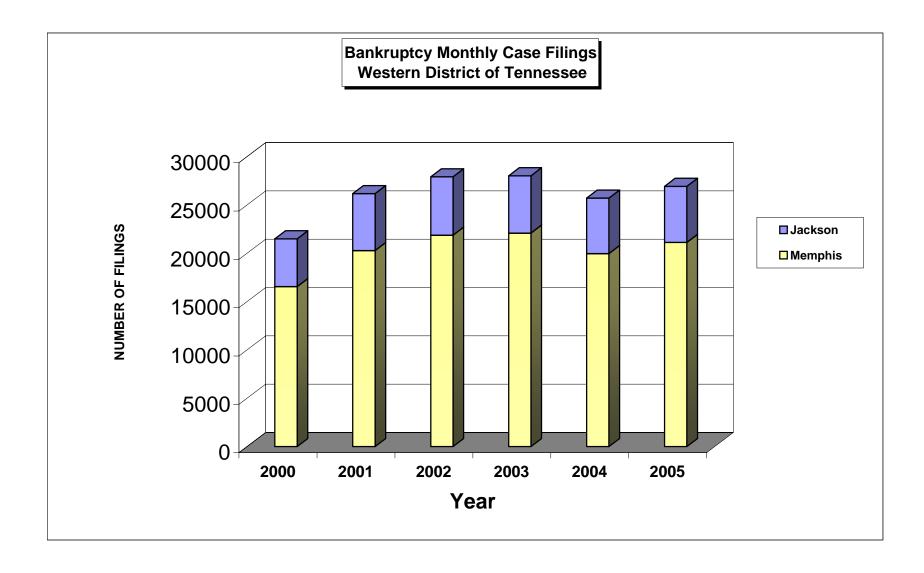

## UNITED STATES BANKRUPTCY COURT Western District of Tennessee PETITIONS FILED FOR TWELVE MONTH PERIODS **BY DIVISIONS**

| Jan 1, 2005 - Dec 31, 2005     Memphisi   Jackson   Totals     Chapter 7   7,942   2,776   10,718     Chapter 9   7,942   2,776   10,718     Chapter 11   29   29   58     Chapter 12   0   0   0     Chapter 13   13,157   2.998   16,155     Totals:   21,128   5.803   26,931     Chapter 7   6,044   2,404   2,406     Chapter 9   0   0   0%   0%     Chapter 7   6,044   2,406   8,470     Chapter 9   0   0   0   0%   0%   0%     Chapter 13   13,907   3,201   1,188   Chapter 13   81%   19%   672%     Totals:   19,977   5,740   25,717   Memphis   Jackson   Totals   19%   672%     Chapter 13   15,143   3,205   18,348   19%   0%   0%     Chapter 14   0                                                                                                                                                                                                                                                                                                                                                                                                                                                                                                                                                                                                                                                                                                                                                                                     |                                                                                                         |                    |                                              | 2.2      |                                       |                               |                                              |               |          |
|---------------------------------------------------------------------------------------------------------------------------------------------------------------------------------------------------------------------------------------------------------------------------------------------------------------------------------------------------------------------------------------------------------------------------------------------------------------------------------------------------------------------------------------------------------------------------------------------------------------------------------------------------------------------------------------------------------------------------------------------------------------------------------------------------------------------------------------------------------------------------------------------------------------------------------------------------------------------------------------------------------------------------------------------------------------------------------------------------------------------------------------------------------------------------------------------------------------------------------------------------------------------------------------------------------------------------------------------------------------------------------------------------------------------------------------------------------------|---------------------------------------------------------------------------------------------------------|--------------------|----------------------------------------------|----------|---------------------------------------|-------------------------------|----------------------------------------------|---------------|----------|
| Chapter 7   7.942   2.776   10.718   Chapter 7   74%   26%   40%     Chapter 11   29   29   58   Chapter 12   0%   0%   0%   0%   0%   0%   0%   0%   0%   0%   0%   0%   0%   0%   0%   0%   0%   0%   0%   0%   0%   0%   0%   0%   0%   0%   0%   0%   0%   0%   0%   0%   0%   0%   0%   0%   0%   0%   0%   0%   0%   0%   0%   0%   0%   0%   0%   Chapter 13   13.157   2.998   16.155   Totals:   71%   2.22%   1000%   Chapter 13   0.04   0.04   Chapter 13   0.04   0%   0%   0%   0%   0%   Chapter 11   5.33   4.9%   Chapter 11   5.34   4.7%   0.09   Chapter 11   5.1<30   8.1   1.05%   Chapter 12   0%   0%   0% <t< th=""><th></th><th>Jan 1, 2</th><th>2005 - Dec 3</th><th>31, 2005</th><th></th><th>% of Filings b</th><th>y Chap. By Div.</th><th>Chapter % of</th></t<>                                                                                                                                                                                                                                                                                                                                                                                                                                                                                                                                                                                                                                                               |                                                                                                         | Jan 1, 2           | 2005 - Dec 3                                 | 31, 2005 |                                       | % of Filings b                | y Chap. By Div.                              | Chapter % of  |          |
| Chapter 1   0   0   0   0   0   0   0   0   0   0   0   0   0   0   0   0   0   0   0   0   0   0   0   0   0   0   0   0   0   0   0   0   0   0   0   0   0   0   0   0   0   0   0   0   0   0   0   0   0   0   0   0   0   0   0   0   0   0   0   0   0   0   0   0   0   0   0   0   0   0   0   0   0   0   0   0   0   0   0   0   0   0   0   0   0   0   0   0   0   0   0   0   0   0   0   0   0   0   0   0   0   0   0   0   0   0                                                                                                                                                                                                                                                                                                                                                                                                                                                                                                                                                                                                                                                                                                                                                                                                                                                                                                                                                                                                             |                                                                                                         |                    |                                              |          | _                                     |                               |                                              |               |          |
| Chapter 11   29   29   58   Chapter 11   50%   50%   0%     Chapter 12   0   0   0   0   0   0   0   0   0   0   0   0   0   0   0   0   0   0   0   0   0   0   0   0   0   0   0   0   0   0   0   0   0   0   0   0   0   0   0   0   0   0   0   0   0   0   0   0   0   0   0   0   0   0   0   0   0   0   0   0   0   0   0   0   0   0   0   0   0   0   0   0   0   0   0   0   0   0   0   0   0   0   0   0   0   0   0   0   0   0   0   0   0   0   0                                                                                                                                                                                                                                                                                                                                                                                                                                                                                                                                                                                                                                                                                                                                                                                                                                                                                                                                                                                            |                                                                                                         |                    |                                              |          |                                       | 74%                           | 26%                                          | 40%           |          |
| Chapter 12   0   0   0   0   0   0   0   0   0   0   0   0   0   0   0   0   0   0   0   0   0   0   0   0   0   0   0   0   0   0   0   0   0   0   0   0   0   0   0   0   0   0   0   0   0   0   0   0   0   0   0   0   0   0   0   0   0   0   0   0   0   0   0   0   0   0   0   0   0   0   0   0   0   0   0   0   0   0   0   0   0   0   0   0   0   0   0   0   0   0   0   0   0   0   0   0   0   0   0   0   0   0   0   0   0                                                                                                                                                                                                                                                                                                                                                                                                                                                                                                                                                                                                                                                                                                                                                                                                                                                                                                                                                                                                                |                                                                                                         | 0                  | 0                                            | -        |                                       |                               | _0%                                          |               |          |
| Chapter 13   13,157   2,998   16,155     Totals:   21,128   5,803   26,931     Jan 1, 2004 - Dec 31, 2004   % of Filings by Chap. By Div. Chapter % of Chapter 7   6,044   2,426   8,470     Chapter 7   6,044   2,426   8,470   Memphis   Jackson   Totals:     Chapter 11   26   23   49   Chapter 7   71%   29%   33%     Chapter 12   0   0   0   0   0   0%   0%   0%     Chapter 11   26   23   49   Chapter 11   53%   47%   0%     Chapter 12   0   0   19,977   5,740   25,717   Totals:   78%   22%   100%     Chapter 11   51   30   81   Ghapter 7   72%   28%   34%     Chapter 12   0   0   0   0   0   0   0   0   0   0   0   0   0   0   0   0   0   0                                                                                                                                                                                                                                                                                                                                                                                                                                                                                                                                                                                                                                                                                                                                                                                       |                                                                                                         |                    |                                              |          |                                       |                               |                                              | 0%            |          |
| Totals:   21.128   5.803   26.931     Jan 1, 2004 - Dec 31, 2004   Memphis   Jackson   Totals:   78%   22%   100%     Chapter 7   6,044   2,426   8,470   Chapter 9   0   0   0   0   0   0   0   0   0   0   0   0   0   0   0   0   0   0   0   0   0   0   0   0   0   0   0   0   0   0   0   0   0   0   0   0   0   0   0   0   0   0   0   0   0   0   0   0   0   0   0   0   0   0   0   0   0   0   0   0   0   0   0   0   0   0   0   0   0   0   0   0   0   0   0   0   0   0   0   0   0   0   0   0 <th>Chapter 12</th> <th></th> <th></th> <th></th> <th></th> <th>0%</th> <th>0%</th> <th>0%</th>                                                                                                                                                                                                                                                                                                                                                                                                                                                                                                                                                                                                                                                                                                                                                                                                                                           | Chapter 12                                                                                              |                    |                                              |          |                                       | 0%                            | 0%                                           | 0%            |          |
| Memphis Jackson Totals     % of Filings by Chap. By Div. Chapter % of     Chapter 7   6,044   2,426   8,470     Chapter 7   7,1%   29%   33.29%     Chapter 7   6,003   2,680   36%   6%   6%   6%   6%   6%   6%   6%   Chapter 7   72%   28%   34%     Chapter 7   6,003   2,680   9%   0%   0%   0%   0%   0%   0%   0% <th colspa<="" th=""><th>Chapter 13</th><th></th><th></th><th>16,155</th><th></th><th></th><th></th><th><u> </u></th></th>                                                                                                                                                                                                                                                                                                                                                                                                                                                                                                                                                                                                                                                                                                                                                                                                                                                         | <th>Chapter 13</th> <th></th> <th></th> <th>16,155</th> <th></th> <th></th> <th></th> <th><u> </u></th> | Chapter 13         |                                              |          | 16,155                                |                               |                                              |               | <u> </u> |
| Memphis   Jackson   Totals     Chapter 7   6,044   2,426   8,470     Chapter 9   0   0   0     Chapter 11   26   23   49     Chapter 12   0   0   0     Chapter 13   13,907   3,291   17,198     Totals:   19,977   5,740   25,717     Totals:   19,977   5,740   25,717     Totals:   19,977   5,740   25,717     Chapter 9   0   0   0   Chapter 13     Chapter 9   0   0   0   Chapter 7   72%   28%   30%     Chapter 11   51   30   81   Chapter 7   72%   28%   30%     Chapter 12   0   0   0   Chapter 11   63%   37%   0%     Chapter 13   15,143   3,205   18,348   Totals:   79%   0%   0%   0%     Chapter 9   0   0   0   0                                                                                                                                                                                                                                                                                                                                                                                                                                                                                                                                                                                                                                                                                                                                                                                                                      | Totals:                                                                                                 |                    |                                              |          | Totals:                               |                               |                                              |               |          |
| Chapter 7   6,044   2,426   8,470     Chapter 9   0   0   0   0   0   0   0   0   0   0   0   0   0   0   0   0   0   0   0   0   0   0   0   0   0   0   0   0   0   0   0   0   0   0   0   0   0   0   0   0   0   0   0   0   0   0   0   0   0   0   0   0   0   0   0   0   0   0   0   0   0   0   0   0   0   0   0   0   0   0   0   0   0   0   0   0   0   0   0   0   0   0   0   0   0   0   0   0   0   0   0   0   0   0   0   0   0   0   0                                                                                                                                                                                                                                                                                                                                                                                                                                                                                                                                                                                                                                                                                                                                                                                                                                                                                                                                                                                                   |                                                                                                         |                    |                                              |          |                                       |                               | Chapter % of                                 |               |          |
| Chapter 9   0   0   0   Chapter 9   0%   0%   0%   0%     Chapter 11   26   23   49   Chapter 11   53%   47%   0%     Chapter 12   0   0   0   0   Chapter 12   0%   0%   0%   0%     Chapter 13   13.907   5.740   25.717   Totals:   78%   22%   100%     Chapter 7   6.903   2.688   9.591   Chapter 7   72%   28%   34%     Chapter 9   0   0   0   0   Chapter 7   72%   28%   34%     Chapter 13   15.143   3.205   18.348   Chapter 11   63%   37%   0%     Chapter 13   15.143   3.205   18.348   Chapter 11   63%   37%   0%     Chapter 13   14.900   2.002   Ec 31, 2002   Chapter 13   83%   17%   66%     Chapter 13   14.960   3.349   78%   21%   100%                                                                                                                                                                                                                                                                                                                                                                                                                                                                                                                                                                                                                                                                                                                                                                                         | Chanter 7                                                                                               |                    |                                              |          | Chanter 7 -                           |                               |                                              |               |          |
| Chapter 11   26   23   49     Chapter 12   0   0   0   0   0   0   0   0   0   0   0   0   0   0   0   0   0   0   0   0   0   0   0   0   0   0   0   0   0   0   0   0   0   0   0   0   0   0   0   0   0   0   0   0   0   0   0   0   0   0   0   0   0   0   0   0   0   0   0   0   0   0   0   0   0   0   0   0   0   0   0   0   0   0   0   0   0   0   0   0   0   0   0   0   0   0   0   0   0   0   0   0   0   0   0   0   0   0   0   0                                                                                                                                                                                                                                                                                                                                                                                                                                                                                                                                                                                                                                                                                                                                                                                                                                                                                                                                                                                                      | -                                                                                                       |                    | ,                                            |          | -                                     |                               |                                              |               |          |
| Chapter 12   0   0   0     Chapter 13   13,907   3,291   17,198     Totals:   19,977   5,740   25,717     Totals:   19,977   5,740   25,717     Totals:   Jan 1, 2003 - Dec 31, 2003   % of Filings by Chap. By Div. Chapter % of     Chapter 9   0   0   0     Chapter 9   0   0   0     Chapter 11   51   30   81     Chapter 12   0   0   0     Chapter 13   15,143   3,205   18,348     Totals:   22,097   5,923   28,020     Chapter 13   22,097   5,923   28,020     Chapter 14   62   103   Chapter 7     Chapter 12   0   0   0     Chapter 12   2   1   3     Chapter 12   2   1   3     Chapter 13   14,960   3,349   18,309     Chapter 14   400   60%   0%     C                                                                                                                                                                                                                                                                                                                                                                                                                                                                                                                                                                                                                                                                                                                                                                                  |                                                                                                         |                    |                                              | -        | -                                     |                               |                                              |               |          |
| Chapter 13   13,907   3,291   17,198   Chapter 13   81%   19%   67%     Totals:   Jan 1, 2003 - Dec 31, 2003   % of Filings by Chap. By Div.   Chapter 5%   00%   00%   00%   00%   00%   00%   00%   00%   00%   00%   00%   00%   00%   00%   00%   00%   00%   00%   00%   00%   00%   00%   00%   00%   00%   00%   00%   00%   00%   00%   00%   00%   00%   00%   00%   00%   00%   00%   00%   00%   00%   00%   00%   00%   00%   00%   00%   00%   00%   00%   00%   00%   00%   00%   00%   00%   00%   00%   00%   00%   00%   00%   00%   00%   00%   00%   00%   00%   00%   00%   00%   00%   00%   00%   00%   00%   00%   00%   00%   00%                                                                                                                                                                                                                                                                                                                                                                                                                                                                                                                                                                                                                                                                                                                                                                                                     |                                                                                                         |                    |                                              |          |                                       |                               |                                              |               |          |
| Totals:   19,977   5,740   25,717     Jan 1, 2003 - Dec 31, 2003   Totals:   Taskson   Totals:   78%   22%   100%     Chapter 7   6,903   2,688   9,591   Memphis   Jackson   Totals:   Jackson   Jackson <th></th> <th></th> <th>-</th> <th>•</th> <th></th> <th></th> <th></th> <th></th>                                                                                                                                                                                                                                                                                                                                                                                                                                                                                                                                           |                                                                                                         |                    | -                                            | •        |                                       |                               |                                              |               |          |
| Jan 1, 2003 - Dec 31, 2003     Memphis   Jackson   Totals     Chapter 7   6,903   2,688   9,591     Chapter 9   0   0   0     Chapter 11   51   30   81     Chapter 12   0   0   0   0     Chapter 13   15,143   3,205   18,348   17%   65%     Chapter 13   22,097   5,923   28,020   28%   17%   65%     Chapter 7   6,878   2,619   9,497   Chapter 13   83%   17%   65%     Chapter 12   2   1   3   Chapter 13   33%   10%   0%     Chapter 12   2   1   3   Chapter 9   0%   0%   0%     Chapter 12   2   1   3   Chapter 14   40%   60%   0%     Chapter 13   14,960   3,349   18,309   Chapter 12   67%   33%   0%     Chapter 13   1,898   350   2                                                                                                                                                                                                                                                                                                                                                                                                                                                                                                                                                                                                                                                                                                                                                                                                   |                                                                                                         |                    |                                              |          |                                       |                               |                                              |               |          |
| Memphis   Jackson   Totals     Chapter 7   6,903   2,688   9,591     Chapter 9   0   0   0   Chapter 7   72%   28%   34%     Chapter 11   51   30   81   Chapter 7   72%   28%   34%     Chapter 12   0   0   0   Chapter 11   63%   37%   0%     Chapter 12   0   0   0   0   Chapter 11   63%   37%   0%     Chapter 13   15,143   3,205   18,348   Totals:   79%   21%   100%     Totals:   22,097   5,923   28,020   Totals:   79%   21%   100%     Chapter 7   6,878   2,619   9,497   Chapter 7   72%   28%   34%     Chapter 7   6,878   2,619   9,497   Chapter 7   72%   28%   34%     Chapter 11   41   62   103   Chapter 7   72%   28%   34% <td< th=""><th>Totals:</th><th>,</th><th></th><th></th><th>Totals:</th><th></th><th></th><th>100%</th></td<>                                                                                                                                                                                                                                                                                                                                                                                                                                                                                                                                                                                                                                                                                         | Totals:                                                                                                 | ,                  |                                              |          | Totals:                               |                               |                                              | 100%          |          |
| Chapter 7   6,903   2,688   9,591   Chapter 7   72%   28%   34%     Chapter 9   0   0   0   0   0%   0%   0%   0%   0%   0%   0%   0%   0%   0%   0%   0%   0%   0%   0%   0%   0%   0%   0%   0%   0%   0%   0%   0%   0%   0%   0%   0%   0%   0%   0%   0%   0%   0%   0%   0%   0%   0%   0%   0%   0%   0%   0%   0%   0%   0%   0%   0%   0%   0%   0%   0%   0%   0%   0%   0%   0%   0%   0%   0%   0%   0%   0%   0%   0%   0%   0%   0%   0%   0%   0%   0%   0%   0%   0%   0%   0%   0%   0%   0%   0%   0%   0%   0%   0%   0%                                                                                                                                                                                                                                                                                                                                                                                                                                                                                                                                                                                                                                                                                                                                                                                                                                                                                                                   |                                                                                                         |                    |                                              |          |                                       |                               | Chapter % of                                 |               |          |
| Chapter 9   0   0   0   0   0   0   0   0   0   0   0   0   0   0   0   0   0   0   0   0   0   0   0   0   0   0   0   0   0   0   0   0   0   0   0   0   0   0   0   0   0   0   0   0   0   0   0   0   0   0   0   0   0   0   0   0   0   0   0   0   0   0   0   0   0   0   0   0   0   0   0   0   0   0   0   0   0   0   0   0   0   0   0   0   0   0   0   0   0   0   0   0   0   0   0   0   0   0   0   0   0   0   0   0   0   0                                                                                                                                                                                                                                                                                                                                                                                                                                                                                                                                                                                                                                                                                                                                                                                                                                                                                                                                                                                                             | - · · ·                                                                                                 |                    |                                              |          |                                       |                               |                                              |               |          |
| Chapter 11   51   30   81   Chapter 11   63%   37%   0%     Chapter 12   0   0   0   0   0   0%   0%   0%   0%     Chapter 13   15.143   3.205   18.348   Chapter 13   83%   17%   65%     Totals:   22.097   5.923   28.020   Chapter 13   83%   17%   65%     Chapter 7   6.878   2.619   9.497   Chapter 13   Jackson   Totals   72%   28%   34%     Chapter 11   41   62   103   Chapter 9   0%   0%   0%     Chapter 12   2   1   3   Chapter 11   40%   60%   0%     Chapter 13   14.960   3.349   18.309   Chapter 13   82%   18%   66%     Totals:   21.881   6.031   27.912   78%   22%   100%     Chapter 13   (750)   (293)   -6.06%   4.72%   10%   2005 to 2004 <th>-</th> <th></th> <th></th> <th></th> <th>-</th> <th></th> <th></th> <th></th>                                                                                                                                                                                                                                                                                                                                                                                                                                                                                                                                                                                                                                                                                                | -                                                                                                       |                    |                                              |          | -                                     |                               |                                              |               |          |
| Chapter 12<br>Chapter 13   0   0   0   0   0   0   0   0   0   0   0   0   0   0   0   0   0   0   0   0   0   0   0   0   0   0   0   0   0   0   0   0   0   0   0   0   0   0   0   0   0   0   0   0   0   0   0   0   0   0   0   0   0   0   0   0   0   0   0   0   0   0   0   0   0   0   0   0   0   0   0   0   0   0   0   0   0   0   0   0   0   0   0   0   0   0   0   0   0   0   0   0   0   0   0   0   0   0   0   0   0   0   0   0   0                                                                                                                                                                                                                                                                                                                                                                                                                                                                                                                                                                                                                                                                                                                                                                                                                                                                                                                                                                                                  |                                                                                                         |                    |                                              | -        |                                       |                               |                                              |               |          |
| Chapter 13   15,143   3,205   18,348   Chapter 13   83%   17%   65%     Totals:   22,097   5,923   28,020   Totals:   79%   21%   100%     Ghapter 13   Jackson   Totals   79%   21%   100%     Chapter 7   6,878   2,619   9,497   Memphis   Jackson   Totals     Chapter 9   0   0   0   0   0   Chapter 7   72%   28%   34%     Chapter 11   41   62   103   Chapter 9   0%   0%   0%     Chapter 12   2   1   3   Chapter 11   40%   60%   0%     Chapter 13   14,960   3,349   18,309   16,514   78%   22%   18%   66%     Chapter 7   1,898   350   26,54%   Overall Change   2005 to 2004   Chapter 13   72%   22%   100%     Chapter 12   0   0   0.00%   Chapter 13   2205 Over 2004 <t< th=""><th>-</th><th></th><th></th><th></th><th>-</th><th></th><th></th><th></th></t<>                                                                                                                                                                                                                                                                                                                                                                                                                                                                                                                                                                                                                                                                       | -                                                                                                       |                    |                                              |          | -                                     |                               |                                              |               |          |
| Totals:   22,097   5,923   28,020     Jan 1, 2002 - Dec 31, 2002   Totals:   79%   21%   100%     Memphis   Jackson   Totals   79%   21%   100%     Chapter 7   6,878   2,619   9,497   Memphis   Jackson   Totals:   72%   28%   34%     Chapter 9   0   0   0   0   0   0%   0%   0%   0%     Chapter 11   41   62   103   Chapter 7   72%   28%   34%     Chapter 12   2   1   3   Chapter 9   0%   0%   0%   0%     Totals:   21,881   6.031   27,912   Chapter 13   82%   18%   66%     Chapter 7   1,898   350   26.54%   Chapter 13   22%   100%     Chapter 12   0   0   0.00%   Chapter 14   2005 Over 2004   Chapter 14   2005 Over 2004   Chapter 14   2005 Over 2004   2005 Over 2004   2005 Over 2004                                                                                                                                                                                                                                                                                                                                                                                                                                                                                                                                                                                                                                                                                                                                            |                                                                                                         | -                  | -                                            | -        |                                       |                               |                                              |               |          |
| Jan 1, 2002 - Dec 31, 2002     Memphis   Jackson   Totals     Chapter 7   6,878   2,619   9,497     Chapter 9   0   0   0     Chapter 11   41   62   103     Chapter 12   2   1   3     Chapter 13   14,960   3,349   18,309     Totals:   21,881   6,031   27,912     Chapter 7   1,898   350   26.54%     Chapter 13   14,960   3,049   18,309     Totals:   21,881   6,031   27,912     Chapter 7   1,898   350   26.54%     Chapter 12   0   0   0.00%     Chapter 13   (750)   (293)   -6.06%     Totals:   1,151   63   4.72%     Chapter 7   350   14.43%   Chapter 7     Chapter 7   350   14.43%   Chapter 7     Chapter 9   0   0.00%   Chapter 7     Chapter 11   62.09%                                                                                                                                                                                                                                                                                                                                                                                                                                                                                                                                                                                                                                                                                                                                                                           |                                                                                                         |                    |                                              |          |                                       |                               |                                              |               |          |
| Memphis   Jackson   Totals     Chapter 7   6,878   2,619   9,497     Chapter 9   0   0   0   0     Chapter 11   41   62   103   Chapter 9   0%   0%     Chapter 12   2   1   3   Chapter 11   40%   60%   0%     Chapter 13   14,960   3,349   18,309   Chapter 12   67%   33%   0%     Chapter 13   14,960   3,349   18,309   Chapter 13   82%   18%   66%     Totals:   21,881   6,031   27,912   Totals:   78%   22%   100%     Chapter 7   1,898   350   26.54%   Goverall Change   2005 to 2004   10%     Chapter 11   3   6   18.00%   Goverall Change   2005 to 2004   4.72%     Chapter 13   (750)   (293)   -6.06%   4.72%   4.72%   10%     Chapter 7   350   14.43%   4.72%   Chapter 7   1,89                                                                                                                                                                                                                                                                                                                                                                                                                                                                                                                                                                                                                                                                                                                                                     | Totals:                                                                                                 | 22,097             | 5,923                                        | 28,020   | Totals:                               | 79%                           | 21%                                          | 100%          |          |
| Chapter 7 6,878 2,619 9,497 Chapter 7 72% 28% 34%   Chapter 9 0 0 0 0 0 0% 0% 0% 0%   Chapter 9 0 0 0 0 0 0 0% 0% 0% 0% 0% 0% 0% 0% 0% 0% 0% 0% 0% 0% 0% 0% 0% 0% 0% 0% 0% 0% 0% 0% 0% 0% 0% 0% 0% 0% 0% 0% 0% 0% 0% 0% 0% 0% 0% 0% 0% 0% 0% 0% 0% 0% 0% 0% 0% 0% 0% 0% 0% 0% 0% 0% 0% 0% 0% 0% 0% 0% 0% 0% 0% 0% 0% 0% 0% 0% 0% 0% 0% 0% 0% 0% 0% 0% 0% 0% 0% 0% 0% 0% </th <th colspan="4"></th> <th></th> <th></th> <th></th> <th>Chapter % of</th>                                                                                                                                                                                                                                                                                                                                                                                                                                                                                                                                                                                                                                                                                                                                                                                                                                                                                                                                                                                                        |                                                                                                         |                    |                                              |          |                                       |                               |                                              | Chapter % of  |          |
| Chapter 9   0   0   0   0   0   0   0   0   0   0   0   0   0   0   0   0   0   0   0   0   0   0   0   0   0   0   0   0   0   0   0   0   0   0   0   0   0   0   0   0   0   0   0   0   0   0   0   0   0   0   0   0   0   0   0   0   0   0   0   0   0   0   0   0   0   0   0   0   0   0   0   0   0   0   0   0   0   0   0   0   0   0   0   0   0   0   0   0   0   0   0   0   0   0   0   0   0   0   0   0   0   0   0   0   0   0                                                                                                                                                                                                                                                                                                                                                                                                                                                                                                                                                                                                                                                                                                                                                                                                                                                                                                                                                                                                             |                                                                                                         |                    |                                              |          |                                       |                               |                                              | Total Filings |          |
| Chapter 11 41 62 103   Chapter 12 2 1 3   Chapter 13 14,960 3,349 18,309   Totals: 21,881 6,031 27,912   Chapter 7 1,898 350 26.54%   Chapter 7 1,898 350 26.54%   Chapter 7 1,898 350 26.54%   Chapter 9 0 0 0.00%   Chapter 11 3 6 18.00%   Chapter 12 0 0 0.00%   Chapter 13 (750) (293) -6.06%   Chapter 7 350 14.43% Chapter 7   Chapter 7 350 14.43% Chapter 7   Chapter 7 350 14.43% Chapter 7   Chapter 7 350 14.43% Chapter 7 1,898 31.40%   Chapter 11 6 26.09% Chapter 7 1,898 31.40%   Chapter 11 3 11.54% Chapter 11 3 11.54%   Chapter 12 0 0.00% Chapter 12 0                                                                                                                                                                                                                                                                                                                                                                                                                                                                                                                                                                                                                                                                                                                                                                                                                                                                                  |                                                                                                         | ,                  | ,                                            | -, -     |                                       |                               |                                              |               |          |
| Chapter 12 2 1 3   Chapter 13 14,960 3,349 18,309   Totals: 21,881 6,031 27,912   Chapter 12 67% 33% 0%   Chapter 13 14,960 3,349 18,309 82% 18% 66%   Totals: 21,881 6,031 27,912 78% 22% 100%   Chapter 7 1,898 350 26.54% 0verall Change 2005 to 2004 100%   Chapter 9 0 0 0.00% 6.06% 2005 to 2004 6.06% 4.72% 100%   Chapter 13 (750) (293) -6.06% 4.72% 4.72% 100% 10%   Chapter 7 350 14.43% 6.06% Chapter 7 1,898 31.40%   Chapter 7 350 14.43% 6.09% Chapter 7 1,898 31.40%   Chapter 11 6 26.09% 6.00% 6.00% 6.00% 6.00%   Chapter 12 0 0.00% 0.00% 6.00% 6.00% 6.00% 6.00% <th>-</th> <th></th> <th></th> <th>-</th> <th>-</th> <th></th> <th></th> <th></th>                                                                                                                                                                                                                                                                                                                                                                                                                                                                                                                                                                                                                                                                                                                                                                                      | -                                                                                                       |                    |                                              | -        | -                                     |                               |                                              |               |          |
| Chapter 13 14,960 3,349 18,309   Totals: 21,881 6,031 27,912   Chapter 7 2005 Over 2004 Chapter 7 78% 22% 100%   Chapter 7 1,898 350 26.54% Overall Change 2005 to 2004 100%   Chapter 9 0 0 0.00% Chapter 11 3 6 18.00% Overall Change   Chapter 12 0 0 0.00% Chapter 13 (For the second sec |                                                                                                         |                    |                                              |          |                                       |                               |                                              |               |          |
| Totals:   21,881   6,031   27,912     Totals:   78%   22%   100%     Chapter 7   Obst Cover 2004     Memphis   Jackson   Total %   Overall Change   20%   100%     Chapter 7   1,898   350   26.54%   Overall Change   2005 to 2004   0   0   0   0   0   0   0   0   0   0   0   0   0   0   0   0   0   0   0   0   0   0   0   0   0   0   0   0   0   0   0   0   0   0   0   0   0   0   0   0   0   0   0   0   0   0   0   0   0   0   0   0   0   0   0   0   0   0   0   0   0   0   0   0   0   0   0   0   0   0   0   0                                                                                                                                                                                                                                                                                                                                                                                                                                                                                                                                                                                                                                                                                                                                                                                                                                                                                                                           |                                                                                                         |                    | -                                            | -        |                                       |                               |                                              |               |          |
| 2005 Over 2004     Memphis   Jackson   Total %     Chapter 7   1,898   350   26.54%     Chapter 9   0   0   0.00%     Chapter 11   3   6   18.00%     Chapter 12   0   0   0.00%     Chapter 13   (750)   (293)   -6.06%     Totals:   1,151   63   4.72%     Zoos Over 2004   4.72%   Chapter 7     Store   Chapter 7   350   14.43%     Chapter 9   0   0.00%   Chapter 9   0   0.00%     Chapter 11   6   26.09%   Chapter 7   1,898   31.40%     Chapter 11   6   26.09%   Chapter 11   3   11.54%     Chapter 12   0   0.00%   Chapter 11   3   11.54%     Chapter 13   (293)   -8.90%   Chapter 13   (750)   -5.39%                                                                                                                                                                                                                                                                                                                                                                                                                                                                                                                                                                                                                                                                                                                                                                                                                                     |                                                                                                         |                    |                                              |          |                                       |                               |                                              |               |          |
| Memphis   Jackson   Total %     Chapter 7   1,898   350   26.54%     Chapter 9   0   0   0.00%     Chapter 11   3   6   18.00%     Chapter 12   0   0   0.00%     Chapter 13   (750)   (293)   -6.06%     Totals:   1,151   63   4.72%     Chapter 7     Jackson   Total %     Chapter 7   350   14.43%     Chapter 9   0   0.00%     Chapter 11   6   26.09%     Chapter 12   0   0.00%     Chapter 13   (293)   -8.90%                                                                                                                                                                                                                                                                                                                                                                                                                                                                                                                                                                                                                                                                                                                                                                                                                                                                                                                                                                                                                                      | Totals:                                                                                                 |                    |                                              |          | Totals:                               | 78%                           | 22%                                          | 100%          |          |
| Chapter 7 1,898 350 26.54% Overall Change   Chapter 9 0 0 0.00% 2005 to 2004 2005 to 2004   Chapter 11 3 6 18.00% (Both Divisions) 4.72%   Chapter 13 (750) (293) -6.06% 4.72% 4.72%   Chapter 13 (750) (293) -6.06% 4.72% 4.72%   Chapter 7 350 14.43% Chapter 7 1,898 31.40%   Chapter 9 0 0.00% Chapter 7 1,898 31.40%   Chapter 11 6 26.09% Chapter 9 0 0.00%   Chapter 12 0 0.00% Chapter 11 3 11.54%   Chapter 13 (293) -8.90% Chapter 13 (750) -5.39%                                                                                                                                                                                                                                                                                                                                                                                                                                                                                                                                                                                                                                                                                                                                                                                                                                                                                                                                                                                                  |                                                                                                         | 200                | )5 Over 20                                   | 04       |                                       |                               |                                              |               |          |
| Chapter 9 0 0 0.00%   Chapter 11 3 6 18.00% (Both Divisions)   Chapter 12 0 0 0.00% 4.72%   Chapter 13 (750) (293) -6.06% 4.72%   Totals: 1,151 63 4.72%   Chapter 7 350 14.43% Chapter 7 1,898 31.40%   Chapter 9 0 0.00% Chapter 7 1,898 31.40%   Chapter 11 6 26.09% Chapter 9 0 0.00%   Chapter 12 0 0.00% Chapter 11 3 11.54%   Chapter 12 0 0.00% Chapter 12 0 0.00%   Chapter 13 (293) -8.90% Chapter 13 (750) -5.39%                                                                                                                                                                                                                                                                                                                                                                                                                                                                                                                                                                                                                                                                                                                                                                                                                                                                                                                                                                                                                                  |                                                                                                         | Memphis            |                                              | Total %  |                                       |                               |                                              |               |          |
| Chapter 11 3 6 18.00% (Both Divisions)   Chapter 12 0 0 0.00% 4.72%   Chapter 13 (750) (293) -6.06% 4.72%   Totals: 1,151 63 4.72%   Chapter 7 350 14.43% Chapter 7 Chapter 7 350 14.43%   Chapter 9 0 0.00% Chapter 9 0 0.00%   Chapter 11 6 26.09% Chapter 9 0 0.00%   Chapter 12 0 0.00% Chapter 11 3 11.54%   Chapter 13 (293) -8.90% Chapter 13 (750) -5.39%                                                                                                                                                                                                                                                                                                                                                                                                                                                                                                                                                                                                                                                                                                                                                                                                                                                                                                                                                                                                                                                                                             | Chapter 7                                                                                               | 1,898              | 350                                          | 26.54%   | Ov                                    | verall Change                 |                                              |               |          |
| Chapter 12<br>Chapter 13<br>Totals: 0 0 0.00%<br>(293) 4.72%   Zoos Over 2004 4.72%   Zoos Over 2004 4.72%   Zoos Over 2004 4.72%   Zoos Over 2004 Chapter 7 350 14.43%   Chapter 9 0 0.00% Chapter 7   Chapter 11 6 26.09% Chapter 9 0 0.00%   Chapter 12 0 0.00% Chapter 11 3 11.54%   Chapter 13 (293) -8.90% Chapter 13 (750) -5.39%                                                                                                                                                                                                                                                                                                                                                                                                                                                                                                                                                                                                                                                                                                                                                                                                                                                                                                                                                                                                                                                                                                                      | Chapter 9                                                                                               |                    | 0                                            | 0.00%    | 2                                     | 2005 to 2004                  |                                              |               |          |
| Chapter 13<br>Totals: (750) (293) -6.06%   Interview 1,151 63 4.72%   2005 Over 2004 300 4.72%   Interview 2005 Over 2004 Memphis Total %   Interview 1,151 63 4.72%   Interview 2005 Over 2004 Memphis Total %   Interview Interview Interview Interview   Interview Interview Interview Interview   Interview Interview Interview Interview   Interview Interview Interview Interview Interview   Interview Interview Interview Interview Interview   Interview Interview Interview Interview Interview   Interview Interview Interview Interview Interview   Interview Interview Interview Interview Interview   Interview Interview Interview Interview Interview Interview   Interview Interview Interview Interview Interview                                                                                                                                                                                                                                                                                                                                                                                                                                                                                                                                                                                                                                                                                                                           | Chapter 11                                                                                              | 3                  | 6                                            | 18.00%   | (Bo                                   | oth Divisions)                |                                              |               |          |
| Totals:   1,151   63   4.72%     2005 Over   2004   2005 Over   2004     Jackson   Total %   Memphis   Total %     Chapter 7   350   14.43%   Chapter 7   1,898   31.40%     Chapter 9   0   0.00%   Chapter 9   0   0.00%     Chapter 11   6   26.09%   Chapter 11   3   11.54%     Chapter 12   0   0.00%   Chapter 12   0   0.00%     Chapter 13   (293)   -8.90%   Chapter 13   (750)   -5.39%                                                                                                                                                                                                                                                                                                                                                                                                                                                                                                                                                                                                                                                                                                                                                                                                                                                                                                                                                                                                                                                            | Chapter 12                                                                                              | 0                  |                                              | 0.00%    |                                       |                               |                                              |               |          |
| 2005 Over 2004     2005 Over 2004     Jackson Total %     Chapter 7   350 14.43%     Chapter 7   1,898 31.40%     Chapter 7   0 0.00%     Chapter 7   Chapter 7   Chapter 7   Chapter 9   0 0.00%     Chapter 11   6 2005 Over 2004     Memphis Total %     Chapter 7   Chapter 7   Chapter 9   0 0.00%     Chapter 11   3 11.54%     Chapter 12   0 0.00%     Chapter 12   0 0.00%     Chapter 12   0 0.00%     Chapter 12   0 0.00%     Chapter 13   (750)   -5.39%                                                                                                                                                                                                                                                                                                                                                                                                                                                                                                                                                                                                                                                                                                                                                                                                                                                                                                                                                                                         | Chapter 13                                                                                              | (750)              | (293)                                        | -6.06%   |                                       | 4.72%                         |                                              |               |          |
| Jackson   Total %     Chapter 7   350   14.43%     Chapter 9   0   0.00%     Chapter 11   6   26.09%     Chapter 12   0   0.00%     Chapter 13   (293)   -8.90%                                                                                                                                                                                                                                                                                                                                                                                                                                                                                                                                                                                                                                                                                                                                                                                                                                                                                                                                                                                                                                                                                                                                                                                                                                                                                               | Totals:                                                                                                 | 1,151              | 63                                           | 4.72%    |                                       |                               |                                              |               |          |
| Jackson   Total %     Chapter 7   350   14.43%     Chapter 9   0   0.00%     Chapter 11   6   26.09%     Chapter 12   0   0.00%     Chapter 13   (293)   -8.90%                                                                                                                                                                                                                                                                                                                                                                                                                                                                                                                                                                                                                                                                                                                                                                                                                                                                                                                                                                                                                                                                                                                                                                                                                                                                                               |                                                                                                         |                    |                                              |          |                                       | 2005 Over                     | 2004                                         |               |          |
| Chapter 7   350   14.43%   Chapter 7   1,898   31.40%     Chapter 9   0   0.00%   Chapter 9   0   0.00%     Chapter 11   6   26.09%   Chapter 11   3   11.54%     Chapter 12   0   0.00%   Chapter 12   0   0.00%     Chapter 13   (293)   -8.90%   Chapter 13   (750)   -5.39%                                                                                                                                                                                                                                                                                                                                                                                                                                                                                                                                                                                                                                                                                                                                                                                                                                                                                                                                                                                                                                                                                                                                                                               |                                                                                                         |                    |                                              |          |                                       |                               |                                              |               |          |
| Chapter 9   0   0.00%   Chapter 9   0   0.00%     Chapter 11   6   26.09%   Chapter 11   3   11.54%     Chapter 12   0   0.00%   Chapter 12   0   0.00%     Chapter 13   (293)   -8.90%   Chapter 13   (750)   -5.39%                                                                                                                                                                                                                                                                                                                                                                                                                                                                                                                                                                                                                                                                                                                                                                                                                                                                                                                                                                                                                                                                                                                                                                                                                                         | -                                                                                                       | Jackson            | Total %                                      |          |                                       | Mempina                       |                                              |               |          |
| Chapter 11   6   26.09%   Chapter 11   3   11.54%     Chapter 12   0   0.00%   Chapter 12   0   0.00%     Chapter 13   (293)   -8.90%   Chapter 13   (750)   -5.39%                                                                                                                                                                                                                                                                                                                                                                                                                                                                                                                                                                                                                                                                                                                                                                                                                                                                                                                                                                                                                                                                                                                                                                                                                                                                                           | Chapter 7                                                                                               |                    |                                              |          | Chapter 7                             | 1,898                         |                                              |               |          |
| Chapter 13 (293) -8.90% Chapter 13 (750) -5.39%                                                                                                                                                                                                                                                                                                                                                                                                                                                                                                                                                                                                                                                                                                                                                                                                                                                                                                                                                                                                                                                                                                                                                                                                                                                                                                                                                                                                               |                                                                                                         | 350<br>0           | 14.43%<br>0.00%                              |          |                                       | 1,898<br>0                    | 31.40%<br>0.00%                              |               |          |
|                                                                                                                                                                                                                                                                                                                                                                                                                                                                                                                                                                                                                                                                                                                                                                                                                                                                                                                                                                                                                                                                                                                                                                                                                                                                                                                                                                                                                                                               | Chapter 9                                                                                               | 350<br>0           | 14.43%<br>0.00%<br>26.09%                    |          | Chapter 9                             | 1,898<br>0                    | 31.40%<br>0.00%<br>11.54%                    |               |          |
| Totals: 63 1.10% Totals: 1,151 5.76%                                                                                                                                                                                                                                                                                                                                                                                                                                                                                                                                                                                                                                                                                                                                                                                                                                                                                                                                                                                                                                                                                                                                                                                                                                                                                                                                                                                                                          | Chapter 9<br>Chapter 11<br>Chapter 12                                                                   | 350<br>0<br>6<br>0 | 14.43%<br>0.00%<br>26.09%<br>0.00%           |          | Chapter 9<br>Chapter 11<br>Chapter 12 | 1,898<br>0<br>3<br>0          | 31.40%<br>0.00%<br>11.54%<br>0.00%           |               |          |
|                                                                                                                                                                                                                                                                                                                                                                                                                                                                                                                                                                                                                                                                                                                                                                                                                                                                                                                                                                                                                                                                                                                                                                                                                                                                                                                                                                                                                                                               | Chapter 9<br>Chapter 11<br>Chapter 12                                                                   | 350<br>0<br>6<br>0 | 14.43%<br>0.00%<br>26.09%<br>0.00%<br>-8.90% |          | Chapter 9<br>Chapter 11<br>Chapter 12 | 1,898<br>0<br>3<br>0<br>(750) | 31.40%<br>0.00%<br>11.54%<br>0.00%<br>-5.39% |               |          |