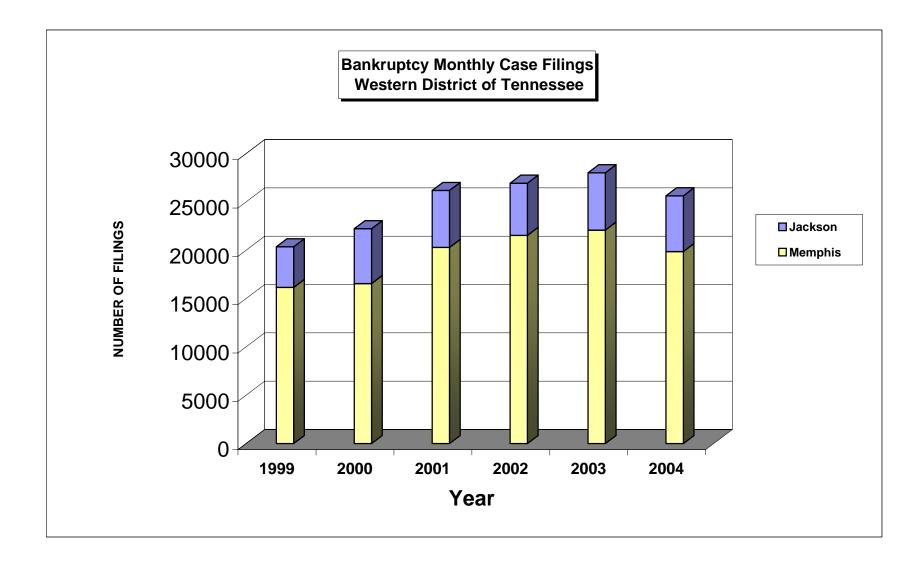

## UNITED STATES BANKRUPTCY COURT Western District of Tennessee PETITIONS FILED FOR TWELVE MONTH PERIODS **BY DIVISIONS**

|                                                                                                                                                                                                                                | Jan 1. 2                                                                                                                                                                                                                                                                                                             | 004 - Dec 3                                                                                                                                                                             | 1, 2004                                                                                                                                                                                                              |                                                                                                                                              | % of Filings by                                                                                                                                                                                                                             | Chap. By Div.                                                                                                                                   | Chapter % of                                  |
|--------------------------------------------------------------------------------------------------------------------------------------------------------------------------------------------------------------------------------|----------------------------------------------------------------------------------------------------------------------------------------------------------------------------------------------------------------------------------------------------------------------------------------------------------------------|-----------------------------------------------------------------------------------------------------------------------------------------------------------------------------------------|----------------------------------------------------------------------------------------------------------------------------------------------------------------------------------------------------------------------|----------------------------------------------------------------------------------------------------------------------------------------------|---------------------------------------------------------------------------------------------------------------------------------------------------------------------------------------------------------------------------------------------|-------------------------------------------------------------------------------------------------------------------------------------------------|-----------------------------------------------|
|                                                                                                                                                                                                                                | Memphis                                                                                                                                                                                                                                                                                                              | Jackson                                                                                                                                                                                 | Totals                                                                                                                                                                                                               |                                                                                                                                              | Memphis                                                                                                                                                                                                                                     | Jackson                                                                                                                                         | Total Filings                                 |
| Chapter 7                                                                                                                                                                                                                      | 5,539                                                                                                                                                                                                                                                                                                                | 2,324                                                                                                                                                                                   | 7,863                                                                                                                                                                                                                | Chapter 7                                                                                                                                    | 70%                                                                                                                                                                                                                                         | 30%                                                                                                                                             | 31%                                           |
| Chapter 9                                                                                                                                                                                                                      | 0                                                                                                                                                                                                                                                                                                                    | 0                                                                                                                                                                                       | 0                                                                                                                                                                                                                    | Chapter 9                                                                                                                                    | 0%                                                                                                                                                                                                                                          | 0%                                                                                                                                              | 0%                                            |
| Chapter 11                                                                                                                                                                                                                     | 33                                                                                                                                                                                                                                                                                                                   | 28                                                                                                                                                                                      | 61                                                                                                                                                                                                                   | Chapter 11                                                                                                                                   | 54%                                                                                                                                                                                                                                         | 46%                                                                                                                                             | 0%                                            |
| Chapter 12                                                                                                                                                                                                                     | 0                                                                                                                                                                                                                                                                                                                    | 3                                                                                                                                                                                       | 3                                                                                                                                                                                                                    | Chapter 12                                                                                                                                   | 0%                                                                                                                                                                                                                                          | 0%                                                                                                                                              | _0%                                           |
| Chapter 13                                                                                                                                                                                                                     | 14,301                                                                                                                                                                                                                                                                                                               | 3,407                                                                                                                                                                                   | 17,708                                                                                                                                                                                                               | Chapter 13                                                                                                                                   | 81%                                                                                                                                                                                                                                         | 19%                                                                                                                                             | 71%                                           |
| Totals:                                                                                                                                                                                                                        | 19,873                                                                                                                                                                                                                                                                                                               | 5,762                                                                                                                                                                                   | 25,635                                                                                                                                                                                                               | Totals:                                                                                                                                      | 78%                                                                                                                                                                                                                                         | 22%                                                                                                                                             | 100%                                          |
| Jan 1, 2003 - Dec 31, 2003                                                                                                                                                                                                     |                                                                                                                                                                                                                                                                                                                      |                                                                                                                                                                                         |                                                                                                                                                                                                                      | % of Filings by Chap. By Div. Chapter % of                                                                                                   |                                                                                                                                                                                                                                             |                                                                                                                                                 |                                               |
|                                                                                                                                                                                                                                | Memphis                                                                                                                                                                                                                                                                                                              | Jackson                                                                                                                                                                                 | Totals                                                                                                                                                                                                               | 0                                                                                                                                            | Memphis                                                                                                                                                                                                                                     | Jackson                                                                                                                                         | Total Filings                                 |
| Chapter 7                                                                                                                                                                                                                      | 6,478                                                                                                                                                                                                                                                                                                                | 2,570                                                                                                                                                                                   | 9,048                                                                                                                                                                                                                | Chapter 7                                                                                                                                    | 72%                                                                                                                                                                                                                                         | 28%                                                                                                                                             | 32%                                           |
| Chapter 9                                                                                                                                                                                                                      | 0                                                                                                                                                                                                                                                                                                                    | 0                                                                                                                                                                                       | 0                                                                                                                                                                                                                    | Chapter 9                                                                                                                                    | 0%                                                                                                                                                                                                                                          | 0%                                                                                                                                              | 0%                                            |
| Chapter 11                                                                                                                                                                                                                     | 54                                                                                                                                                                                                                                                                                                                   | 33                                                                                                                                                                                      | 87                                                                                                                                                                                                                   | Chapter 11                                                                                                                                   | 62%                                                                                                                                                                                                                                         | 38%                                                                                                                                             | 0%                                            |
| Chapter 12                                                                                                                                                                                                                     | 0                                                                                                                                                                                                                                                                                                                    | 0                                                                                                                                                                                       | 0                                                                                                                                                                                                                    | Chapter 12                                                                                                                                   | 0%                                                                                                                                                                                                                                          | 0%                                                                                                                                              | 0%                                            |
| Chapter 13                                                                                                                                                                                                                     | 15,565                                                                                                                                                                                                                                                                                                               | 3,320                                                                                                                                                                                   | 18,885                                                                                                                                                                                                               | Chapter 13                                                                                                                                   | 82%                                                                                                                                                                                                                                         | 18%                                                                                                                                             | 72%                                           |
| Totals:                                                                                                                                                                                                                        | 22,097                                                                                                                                                                                                                                                                                                               | 5,923                                                                                                                                                                                   | 28,020                                                                                                                                                                                                               | Totals:                                                                                                                                      | 79%                                                                                                                                                                                                                                         | 21%                                                                                                                                             | 100%                                          |
| Jan 1, 2002 - Dec 31, 2002                                                                                                                                                                                                     |                                                                                                                                                                                                                                                                                                                      |                                                                                                                                                                                         |                                                                                                                                                                                                                      |                                                                                                                                              | % of Filings by Chap. By Div. Chapter % of                                                                                                                                                                                                  |                                                                                                                                                 |                                               |
|                                                                                                                                                                                                                                | Memphis                                                                                                                                                                                                                                                                                                              | Jackson                                                                                                                                                                                 | Totals                                                                                                                                                                                                               |                                                                                                                                              | Memphis                                                                                                                                                                                                                                     | Jackson                                                                                                                                         | Total Filings                                 |
| Chapter 7                                                                                                                                                                                                                      | 6,536                                                                                                                                                                                                                                                                                                                | 2,549                                                                                                                                                                                   | 9,085                                                                                                                                                                                                                | Chapter 7                                                                                                                                    | 72%                                                                                                                                                                                                                                         | 28%                                                                                                                                             | 34%                                           |
| Chapter 9                                                                                                                                                                                                                      | 0                                                                                                                                                                                                                                                                                                                    | 0                                                                                                                                                                                       | 0                                                                                                                                                                                                                    | Chapter 9                                                                                                                                    | 0%                                                                                                                                                                                                                                          | 0%                                                                                                                                              | 0%                                            |
| Chapter 11                                                                                                                                                                                                                     | 39                                                                                                                                                                                                                                                                                                                   | 42                                                                                                                                                                                      | 81                                                                                                                                                                                                                   | Chapter 11                                                                                                                                   | 48%                                                                                                                                                                                                                                         | 52%                                                                                                                                             | 0%                                            |
| Chapter 12                                                                                                                                                                                                                     | 2                                                                                                                                                                                                                                                                                                                    | 1                                                                                                                                                                                       | 3                                                                                                                                                                                                                    | Chapter 12                                                                                                                                   | 67%                                                                                                                                                                                                                                         | 33%                                                                                                                                             | 0%                                            |
| Chapter 13                                                                                                                                                                                                                     | 14,972                                                                                                                                                                                                                                                                                                               | 2,802                                                                                                                                                                                   | 17,774                                                                                                                                                                                                               | Chapter 13                                                                                                                                   | 84%                                                                                                                                                                                                                                         | 16%                                                                                                                                             | 66%                                           |
| Totals:                                                                                                                                                                                                                        | 21,549                                                                                                                                                                                                                                                                                                               | 5,394                                                                                                                                                                                   | 26,943                                                                                                                                                                                                               | Totals:                                                                                                                                      | 80%                                                                                                                                                                                                                                         | 20%                                                                                                                                             | 100%                                          |
|                                                                                                                                                                                                                                |                                                                                                                                                                                                                                                                                                                      |                                                                                                                                                                                         |                                                                                                                                                                                                                      |                                                                                                                                              |                                                                                                                                                                                                                                             |                                                                                                                                                 |                                               |
|                                                                                                                                                                                                                                |                                                                                                                                                                                                                                                                                                                      | 01 - Dec 3'                                                                                                                                                                             |                                                                                                                                                                                                                      |                                                                                                                                              | % of Filings by                                                                                                                                                                                                                             |                                                                                                                                                 |                                               |
|                                                                                                                                                                                                                                | Memphis                                                                                                                                                                                                                                                                                                              | Jackson                                                                                                                                                                                 | Totals                                                                                                                                                                                                               |                                                                                                                                              | Memphis                                                                                                                                                                                                                                     | Jackson                                                                                                                                         | Total Filings                                 |
| Chapter 7                                                                                                                                                                                                                      | Memphis<br>5,920                                                                                                                                                                                                                                                                                                     | Jackson<br>2,317                                                                                                                                                                        | <b>Totals</b><br>8,237                                                                                                                                                                                               | Chapter 7                                                                                                                                    | Memphis<br>72%                                                                                                                                                                                                                              | Jackson<br>28%                                                                                                                                  | Total Filings<br>31%                          |
| Chapter 9                                                                                                                                                                                                                      | Memphis<br>5,920<br>0                                                                                                                                                                                                                                                                                                | Jackson<br>2,317<br>0                                                                                                                                                                   | <b>Totals</b><br>8,237<br>0                                                                                                                                                                                          | Chapter 9                                                                                                                                    | Memphis<br>72%<br>0%                                                                                                                                                                                                                        | Jackson<br>28%<br>0%                                                                                                                            | Total Filings<br>31%<br>0%                    |
| Chapter 9<br>Chapter 11                                                                                                                                                                                                        | Memphis<br>5,920<br>0<br>49                                                                                                                                                                                                                                                                                          | Jackson<br>2,317<br>0<br>55                                                                                                                                                             | Totals<br>8,237<br>0<br>104                                                                                                                                                                                          | Chapter 9<br>Chapter 11                                                                                                                      | Memphis<br>72%<br>0%<br>47%                                                                                                                                                                                                                 | Jackson<br>28%<br>0%<br>53%                                                                                                                     | Total Filings<br>31%<br>0%<br>0%              |
| Chapter 9<br>Chapter 11<br>Chapter 12                                                                                                                                                                                          | Memphis<br>5,920<br>0<br>49<br>8                                                                                                                                                                                                                                                                                     | Jackson<br>2,317<br>0<br>55<br>0                                                                                                                                                        | Totals<br>8,237<br>0<br>104<br>8                                                                                                                                                                                     | Chapter 9<br>Chapter 11<br>Chapter 12                                                                                                        | Memphis<br>72%<br>0%<br>47%<br>100%                                                                                                                                                                                                         | Jackson<br>28%<br>0%<br>53%<br>0%                                                                                                               | Total Filings<br>31%<br>0%<br>0%<br>0%        |
| Chapter 9<br>Chapter 11<br>Chapter 12<br>Chapter 13                                                                                                                                                                            | Memphis<br>5,920<br>0<br>49<br>8<br>14,324                                                                                                                                                                                                                                                                           | Jackson<br>2,317<br>0<br>55<br>0<br>3,515                                                                                                                                               | Totals<br>8,237<br>0<br>104<br>8<br>17,839                                                                                                                                                                           | Chapter 9<br>Chapter 11<br>Chapter 12<br>Chapter 13                                                                                          | Memphis           72%           0%           47%           100%           80%                                                                                                                                                               | Jackson<br>28%<br>0%<br>53%<br>0%<br>20%                                                                                                        | Total Filings<br>31%<br>0%<br>0%<br>0%<br>74% |
| Chapter 9<br>Chapter 11<br>Chapter 12                                                                                                                                                                                          | Memphis           5,920           0           49           8           14,324           20,301                                                                                                                                                                                                                       | Jackson<br>2,317<br>0<br>55<br>0<br>3,515<br>5,887                                                                                                                                      | Totals           8,237           0           104           8           17,839           26,188                                                                                                                       | Chapter 9<br>Chapter 11<br>Chapter 12                                                                                                        | Memphis<br>72%<br>0%<br>47%<br>100%                                                                                                                                                                                                         | Jackson<br>28%<br>0%<br>53%<br>0%                                                                                                               | Total Filings<br>31%<br>0%<br>0%<br>0%        |
| Chapter 9<br>Chapter 11<br>Chapter 12<br>Chapter 13                                                                                                                                                                            | Memphis<br>5,920<br>0<br>49<br>8<br>14,324<br>20,301<br><b>200</b>                                                                                                                                                                                                                                                   | Jackson<br>2,317<br>0<br>55<br>0<br>3,515<br>5,887<br>04 Over 20                                                                                                                        | Totals           8,237           0           104           8           17,839           26,188           03                                                                                                          | Chapter 9<br>Chapter 11<br>Chapter 12<br>Chapter 13                                                                                          | Memphis           72%           0%           47%           100%           80%                                                                                                                                                               | Jackson<br>28%<br>0%<br>53%<br>0%<br>20%                                                                                                        | Total Filings<br>31%<br>0%<br>0%<br>0%<br>74% |
| Chapter 9<br>Chapter 11<br>Chapter 12<br>Chapter 13<br>Totals:                                                                                                                                                                 | Memphis           5,920           0           49           8           14,324           20,301           200           Memphis                                                                                                                                                                                       | Jackson<br>2,317<br>0<br>55<br>0<br>3,515<br>5,887<br>04 Over 20<br>Jackson                                                                                                             | Totals<br>8,237<br>0<br>104<br>8<br>17,839<br>26,188<br>03<br>Total %                                                                                                                                                | Chapter 9<br>Chapter 11<br>Chapter 12<br>Chapter 13<br>Totals:                                                                               | Memphis           72%           0%           47%           100%           80%           78%                                                                                                                                                 | Jackson<br>28%<br>0%<br>53%<br>0%<br>20%                                                                                                        | Total Filings<br>31%<br>0%<br>0%<br>0%<br>74% |
| Chapter 9<br>Chapter 11<br>Chapter 12<br>Chapter 13<br>Totals:<br>Chapter 7                                                                                                                                                    | Memphis           5,920           0           49           8           14,324           20,301           200           Memphis           (939)                                                                                                                                                                       | Jackson<br>2,317<br>0<br>55<br>0<br>3,515<br>5,887<br>04 Over 20<br>Jackson<br>(246)                                                                                                    | Totals           8,237           0           104           8           17,839           26,188           03           Total %           -13.10%                                                                      | Chapter 9<br>Chapter 11<br>Chapter 12<br>Chapter 13<br>Totals:                                                                               | Memphis           72%           0%           47%           100%           80%           78%                                                                                                                                                 | Jackson<br>28%<br>0%<br>53%<br>0%<br>20%                                                                                                        | Total Filings<br>31%<br>0%<br>0%<br>0%<br>74% |
| Chapter 9<br>Chapter 11<br>Chapter 12<br>Chapter 13<br>Totals:<br>Chapter 7<br>Chapter 9                                                                                                                                       | Memphis           5,920           0           49           8           14,324           20,301           200           Memphis           (939)           0                                                                                                                                                           | Jackson<br>2,317<br>0<br>55<br>0<br>3,515<br>5,887<br>04 Over 20<br>Jackson<br>(246)<br>0                                                                                               | Totals           8,237           0           104           8           17,839           26,188           03           Total %           -13.10%           0.00%                                                      | Chapter 9<br>Chapter 11<br>Chapter 12<br>Chapter 13<br>Totals:                                                                               | Memphis           72%           0%           47%           100%           80%           78%                                                                                                                                                 | Jackson<br>28%<br>0%<br>53%<br>0%<br>20%                                                                                                        | Total Filings<br>31%<br>0%<br>0%<br>0%<br>74% |
| Chapter 9<br>Chapter 11<br>Chapter 12<br>Chapter 13<br>Totals:<br>Chapter 7<br>Chapter 9<br>Chapter 11                                                                                                                         | Memphis           5,920           0           49           8           14,324           20,301           200           Memphis           (939)                                                                                                                                                                       | Jackson<br>2,317<br>0<br>55<br>0<br>3,515<br>5,887<br>04 Over 20<br>Jackson<br>(246)<br>0<br>(5)                                                                                        | Totals           8,237           0           104           8           17,839           26,188           03           Total %           -13.10%           0.00%           -29.55%                                    | Chapter 9<br>Chapter 11<br>Chapter 12<br>Chapter 13<br>Totals:                                                                               | Memphis           72%           0%           47%           100%           80%           78%                                                                                                                                                 | Jackson<br>28%<br>0%<br>53%<br>0%<br>20%                                                                                                        | Total Filings<br>31%<br>0%<br>0%<br>0%<br>74% |
| Chapter 9<br>Chapter 11<br>Chapter 12<br>Chapter 13<br>Totals:<br>Chapter 7<br>Chapter 7<br>Chapter 9<br>Chapter 11<br>Chapter 12                                                                                              | Memphis           5,920           0           49           8           14,324           20,301           200           Memphis           (939)           0           (21)           0                                                                                                                                | Jackson<br>2,317<br>0<br>55<br>0<br>3,515<br>5,887<br>J4 Over 20<br>Jackson<br>(246)<br>0<br>(5)<br>3                                                                                   | Totals           8,237           0           104           8           17,839           26,188           03           Total %           -13.10%           0.00%           -29.55%           300.00%                  | Chapter 9<br>Chapter 11<br>Chapter 12<br>Chapter 13<br>Totals:                                                                               | Memphis           72%           0%           47%           100%           80%           78%                                                                                                                                                 | Jackson<br>28%<br>0%<br>53%<br>0%<br>20%                                                                                                        | Total Filings<br>31%<br>0%<br>0%<br>0%<br>74% |
| Chapter 9<br>Chapter 11<br>Chapter 12<br>Chapter 13<br>Totals:<br>Chapter 7<br>Chapter 7<br>Chapter 9<br>Chapter 11<br>Chapter 12<br>Chapter 13                                                                                | Memphis           5,920           0           49           8           14,324           20,301           200           Memphis           (939)           0           (21)           0           (1,264)                                                                                                              | Jackson<br>2,317<br>0<br>55<br>0<br>3,515<br>5,887<br>J4 Over 20<br>Jackson<br>(246)<br>0<br>(5)<br>3<br>87                                                                             | Totals           8,237           0           104           8           17,839           26,188           03           Total %           -13.10%           0.00%           -29.55%           300.00%           -6.23% | Chapter 9<br>Chapter 11<br>Chapter 12<br>Chapter 13<br>Totals:                                                                               | Memphis           72%           0%           47%           100%           80%           78%                                                                                                                                                 | Jackson<br>28%<br>0%<br>53%<br>0%<br>20%                                                                                                        | Total Filings<br>31%<br>0%<br>0%<br>0%<br>74% |
| Chapter 9<br>Chapter 11<br>Chapter 12<br>Chapter 13<br>Totals:<br>Chapter 7<br>Chapter 7<br>Chapter 9<br>Chapter 11<br>Chapter 12                                                                                              | Memphis           5,920           0           49           8           14,324           20,301           200           Memphis           (939)           0           (21)           0                                                                                                                                | Jackson<br>2,317<br>0<br>55<br>0<br>3,515<br>5,887<br>J4 Over 20<br>Jackson<br>(246)<br>0<br>(5)<br>3                                                                                   | Totals           8,237           0           104           8           17,839           26,188           03           Total %           -13.10%           0.00%           -29.55%           300.00%                  | Chapter 9<br>Chapter 11<br>Chapter 12<br>Chapter 13<br>Totals:                                                                               | Memphis           72%           0%           47%           100%           80%           78%                                                                                                                                                 | Jackson<br>28%<br>0%<br>53%<br>0%<br>20%                                                                                                        | Total Filings<br>31%<br>0%<br>0%<br>0%<br>74% |
| Chapter 9<br>Chapter 11<br>Chapter 12<br>Chapter 13<br>Totals:<br>Chapter 7<br>Chapter 7<br>Chapter 9<br>Chapter 11<br>Chapter 12<br>Chapter 13                                                                                | Memphis           5,920           0           49           8           14,324           20,301           200           Memphis           (939)           0           (21)           0           (1,264)                                                                                                              | Jackson<br>2,317<br>0<br>55<br>0<br>3,515<br>5,887<br>0<br>4 Over 20<br>Jackson<br>(246)<br>0<br>(5)<br>3<br>87<br>(161)<br>er 2003                                                     | Totals           8,237           0           104           8           17,839           26,188           03           Total %           -13.10%           0.00%           -29.55%           300.00%           -6.23% | Chapter 9<br>Chapter 11<br>Chapter 12<br>Chapter 13<br>Totals:                                                                               | Memphis           72%           0%           47%           100%           80%           78%                                                                                                                                                 | Jackson<br>28%<br>0%<br>53%<br>0%<br>20%<br>22%                                                                                                 | Total Filings<br>31%<br>0%<br>0%<br>0%<br>74% |
| Chapter 9<br>Chapter 11<br>Chapter 12<br>Chapter 13<br>Totals:<br>Chapter 7<br>Chapter 7<br>Chapter 9<br>Chapter 11<br>Chapter 12<br>Chapter 13<br>Totals:                                                                     | Memphis           5,920           0           49           8           14,324           20,301           200           Memphis           (939)           0           (21)           0           (1,264)           (2,224)           2004 Ove           Jackson                                                       | Jackson<br>2,317<br>0<br>55<br>0<br>3,515<br>5,887<br>0<br>4 Over 20<br>Jackson<br>(246)<br>0<br>(5)<br>3<br>87<br>(161)<br>er 2003<br>Total %                                          | Totals           8,237           0           104           8           17,839           26,188           03           Total %           -13.10%           0.00%           -29.55%           300.00%           -6.23% | Chapter 9<br>Chapter 11<br>Chapter 12<br>Chapter 13<br>Totals:<br>0<br>(B                                                                    | Memphis           72%           0%           47%           100%           80%           78%   verall Change 2004 to 2003 oth Divisions)        -8.51%       2004 Over       Memphis                                                         | Jackson<br>28%<br>0%<br>53%<br>0%<br>20%<br>22%<br>7 2003                                                                                       | Total Filings<br>31%<br>0%<br>0%<br>0%<br>74% |
| Chapter 9<br>Chapter 11<br>Chapter 12<br>Chapter 13<br>Totals:<br>Chapter 7<br>Chapter 7<br>Chapter 9<br>Chapter 11<br>Chapter 12<br>Chapter 13<br>Totals:<br>Chapter 7                                                        | Memphis           5,920           0           49           8           14,324           20,301           200           Memphis           (939)           0           (21)           0           (1,264)           (2,224)           2004 Ove           Jackson           (246)                                       | Jackson<br>2,317<br>0<br>55<br>0<br>3,515<br>5,887<br>04 Over 20<br>Jackson<br>(246)<br>0<br>(5)<br>3<br>87<br>(161)<br>er 2003<br>Total %<br>-9.57%                                    | Totals           8,237           0           104           8           17,839           26,188           03           Total %           -13.10%           0.00%           -29.55%           300.00%           -6.23% | Chapter 9<br>Chapter 11<br>Chapter 12<br>Chapter 13<br>Totals:<br>0<br>(B<br>(B<br>Chapter 7                                                 | Memphis           72%           0%           47%           100%           80%           78%   verall Change 2004 to 2003 oth Divisions)        -8.51%       2004 Over       Memphis           (939)                                         | Jackson<br>28%<br>0%<br>53%<br>0%<br>20%<br>22%<br>22%<br>7 2003<br>Total %<br>-14.50%                                                          | Total Filings<br>31%<br>0%<br>0%<br>0%<br>74% |
| Chapter 9<br>Chapter 11<br>Chapter 12<br>Chapter 13<br>Totals:<br>Chapter 7<br>Chapter 7<br>Chapter 9<br>Chapter 11<br>Chapter 12<br>Chapter 13<br>Totals:<br>Chapter 7<br>Chapter 7<br>Chapter 9                              | Memphis           5,920           0           49           8           14,324           20,301           200           Memphis           (939)           0           (21)           0           (1,264)           (2,224)           2004 Ove           Jackson           (246)           0                           | Jackson<br>2,317<br>0<br>55<br>0<br>3,515<br>5,887<br>0<br>4 Over 20<br>Jackson<br>(246)<br>0<br>(5)<br>3<br>87<br>(161)<br>er 2003<br>Total %<br>-9.57%<br>0.00%                       | Totals           8,237           0           104           8           17,839           26,188           03           Total %           -13.10%           0.00%           -29.55%           300.00%           -6.23% | Chapter 9<br>Chapter 11<br>Chapter 12<br>Chapter 13<br>Totals:<br>0<br>(B<br>Chapter 7<br>Chapter 9                                          | Memphis           72%           0%           47%           100%           80%           78%   verall Change 2004 to 2003 oth Divisions)        -8.51%       2004 Over       Memphis           (939)           0                             | Jackson<br>28%<br>0%<br>53%<br>0%<br>20%<br>22%<br>22%<br>7 2003<br>Total %<br>-14.50%<br>0.00%                                                 | Total Filings<br>31%<br>0%<br>0%<br>0%<br>74% |
| Chapter 9<br>Chapter 11<br>Chapter 12<br>Chapter 13<br>Totals:<br>Chapter 7<br>Chapter 7<br>Chapter 11<br>Chapter 12<br>Chapter 13<br>Totals:<br>Chapter 7<br>Chapter 7<br>Chapter 9<br>Chapter 11                             | Memphis           5,920           0           49           8           14,324           20,301           200           Memphis           (939)           0           (21)           0           (1,264)           (2,224)           2004 Ove           Jackson           (246)           0           (5)             | Jackson<br>2,317<br>0<br>55<br>0<br>3,515<br>5,887<br>0<br>4 Over 20<br>Jackson<br>(246)<br>0<br>(5)<br>3<br>87<br>(161)<br>er 2003<br>Total %<br>-9.57%<br>0.00%<br>-15.15%            | Totals           8,237           0           104           8           17,839           26,188           03           Total %           -13.10%           0.00%           -29.55%           300.00%           -6.23% | Chapter 9<br>Chapter 11<br>Chapter 12<br>Chapter 13<br>Totals:<br>0<br>(B<br>Chapter 7<br>Chapter 7<br>Chapter 9<br>Chapter 11               | Memphis           72%           0%           47%           100%           80%           78%   verall Change 2004 to 2003 oth Divisions)        -8.51%       2004 Over       Memphis           (939)           0            0           (21) | Jackson<br>28%<br>0%<br>53%<br>0%<br>20%<br>22%<br>22%<br>7<br>2003<br>Total %<br>-14.50%<br>0.00%<br>-38.89%                                   | Total Filings<br>31%<br>0%<br>0%<br>0%<br>74% |
| Chapter 9<br>Chapter 11<br>Chapter 12<br>Chapter 13<br>Totals:<br>Chapter 7<br>Chapter 7<br>Chapter 11<br>Chapter 12<br>Chapter 13<br>Totals:<br>Chapter 7<br>Chapter 7<br>Chapter 9<br>Chapter 11<br>Chapter 11<br>Chapter 12 | Memphis           5,920           0           49           8           14,324           20,301           200           Memphis           (939)           0           (21)           0           (1,264)           (2,224)           2004 Ove           Jackson           (246)           0           (5)           3 | Jackson<br>2,317<br>0<br>55<br>0<br>3,515<br>5,887<br>0<br>4 Over 20<br>Jackson<br>(246)<br>0<br>(5)<br>3<br>87<br>(161)<br>er 2003<br>Total %<br>-9.57%<br>0.00%<br>-15.15%<br>300.00% | Totals           8,237           0           104           8           17,839           26,188           03           Total %           -13.10%           0.00%           -29.55%           300.00%           -6.23% | Chapter 9<br>Chapter 11<br>Chapter 12<br>Chapter 13<br>Totals:<br>0<br>(B<br>Chapter 7<br>Chapter 7<br>Chapter 9<br>Chapter 11<br>Chapter 12 | Memphis           72%           0%           47%           100%           80%           78%   verall Change 2004 to 2003 oth Divisions)        -8.51%       2004 Over       Memphis           (939)           0           (21)           0  | Jackson<br>28%<br>0%<br>53%<br>0%<br>20%<br>22%<br>22%<br><b>22%</b><br><b>7</b> 2003<br><b>Total %</b><br>-14.50%<br>0.00%<br>-38.89%<br>0.00% | Total Filings<br>31%<br>0%<br>0%<br>0%<br>74% |
| Chapter 9<br>Chapter 11<br>Chapter 12<br>Chapter 13<br>Totals:<br>Chapter 7<br>Chapter 7<br>Chapter 11<br>Chapter 12<br>Chapter 13<br>Totals:<br>Chapter 7<br>Chapter 7<br>Chapter 9<br>Chapter 11                             | Memphis           5,920           0           49           8           14,324           20,301           200           Memphis           (939)           0           (21)           0           (1,264)           (2,224)           2004 Ove           Jackson           (246)           0           (5)             | Jackson<br>2,317<br>0<br>55<br>0<br>3,515<br>5,887<br>0<br>4 Over 20<br>Jackson<br>(246)<br>0<br>(5)<br>3<br>87<br>(161)<br>er 2003<br>Total %<br>-9.57%<br>0.00%<br>-15.15%            | Totals           8,237           0           104           8           17,839           26,188           03           Total %           -13.10%           0.00%           -29.55%           300.00%           -6.23% | Chapter 9<br>Chapter 11<br>Chapter 12<br>Chapter 13<br>Totals:<br>0<br>(B<br>Chapter 7<br>Chapter 7<br>Chapter 9<br>Chapter 11               | Memphis           72%           0%           47%           100%           80%           78%   verall Change 2004 to 2003 oth Divisions)        -8.51%       2004 Over       Memphis           (939)           0            0           (21) | Jackson<br>28%<br>0%<br>53%<br>0%<br>20%<br>22%<br>22%<br>7<br>2003<br>Total %<br>-14.50%<br>0.00%<br>-38.89%                                   | Total Filings<br>31%<br>0%<br>0%<br>0%<br>74% |

Calculation of percentages are rounded to two places. .745 would be shown as .75 or 75%, and .744 would be displayed as .74 or 74%.