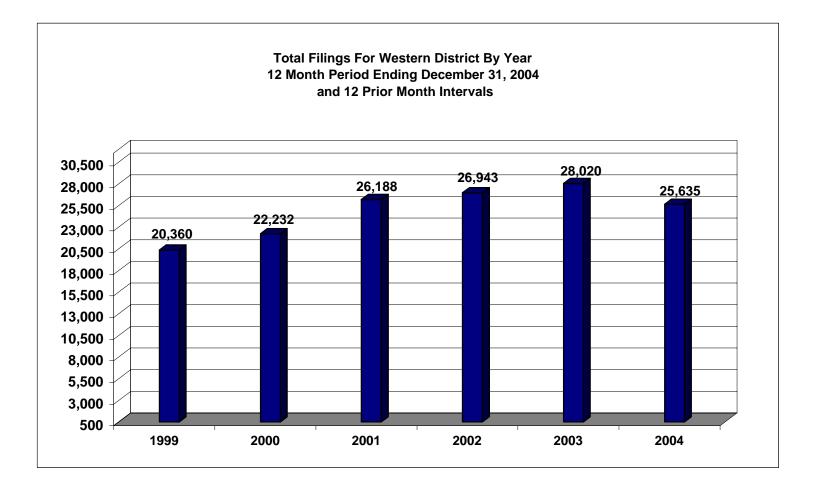

## United States Bankruptcy Court Western District of Tennessee

NOTE: Data For Each Year was Calculated Beginning December 31 of that Year And Extending Backwards Twelve Months