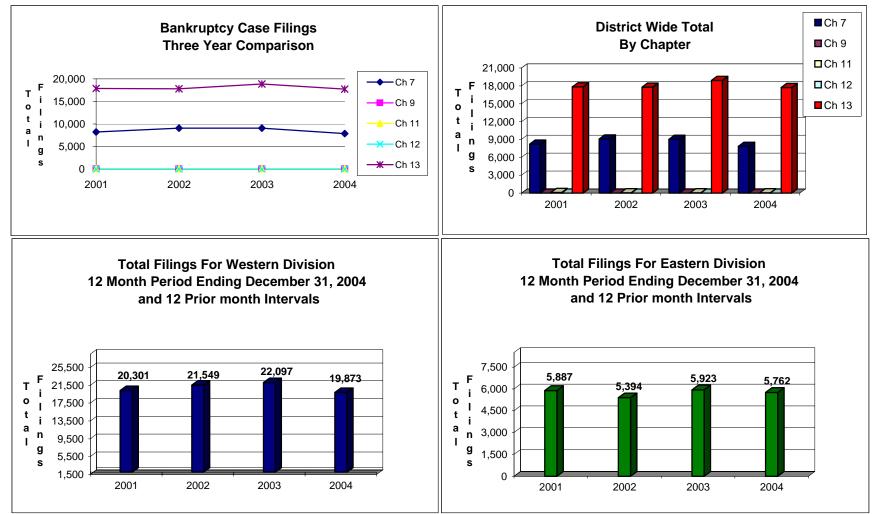

## UNITED STATES BANKRUPTCY COURT Western District of Tennessee PETITIONS FILED FOR TWELVE MONTH PERIODS **BY DIVISIONS**

|                                                                                                                                                                                                                                | Jan 1. 2                                                                                                                                                                                                                                                                                                             | 004 - Dec 3                                                                                                                                                                             | 1, 2004                                                                                                                                                                                                              |                                                                                                                                              | % of Filings by                                                                                                                                                                                                                             | Chap. By Div.                                                                                                                                   | Chapter % of                                  |
|--------------------------------------------------------------------------------------------------------------------------------------------------------------------------------------------------------------------------------|----------------------------------------------------------------------------------------------------------------------------------------------------------------------------------------------------------------------------------------------------------------------------------------------------------------------|-----------------------------------------------------------------------------------------------------------------------------------------------------------------------------------------|----------------------------------------------------------------------------------------------------------------------------------------------------------------------------------------------------------------------|----------------------------------------------------------------------------------------------------------------------------------------------|---------------------------------------------------------------------------------------------------------------------------------------------------------------------------------------------------------------------------------------------|-------------------------------------------------------------------------------------------------------------------------------------------------|-----------------------------------------------|
|                                                                                                                                                                                                                                | Memphis                                                                                                                                                                                                                                                                                                              | Jackson                                                                                                                                                                                 | Totals                                                                                                                                                                                                               |                                                                                                                                              | Memphis                                                                                                                                                                                                                                     | Jackson                                                                                                                                         | Total Filings                                 |
| Chapter 7                                                                                                                                                                                                                      | 5,539                                                                                                                                                                                                                                                                                                                | 2,324                                                                                                                                                                                   | 7,863                                                                                                                                                                                                                | Chapter 7                                                                                                                                    | 70%                                                                                                                                                                                                                                         | 30%                                                                                                                                             | 31%                                           |
| Chapter 9                                                                                                                                                                                                                      | 0                                                                                                                                                                                                                                                                                                                    | 0                                                                                                                                                                                       | 0                                                                                                                                                                                                                    | Chapter 9                                                                                                                                    | 0%                                                                                                                                                                                                                                          | 0%                                                                                                                                              | 0%                                            |
| Chapter 11                                                                                                                                                                                                                     | 33                                                                                                                                                                                                                                                                                                                   | 28                                                                                                                                                                                      | 61                                                                                                                                                                                                                   | Chapter 11                                                                                                                                   | 54%                                                                                                                                                                                                                                         | 46%                                                                                                                                             | 0%                                            |
| Chapter 12                                                                                                                                                                                                                     | 0                                                                                                                                                                                                                                                                                                                    | 3                                                                                                                                                                                       | 3                                                                                                                                                                                                                    | Chapter 12                                                                                                                                   | 0%                                                                                                                                                                                                                                          | 0%                                                                                                                                              | _0%                                           |
| Chapter 13                                                                                                                                                                                                                     | 14,301                                                                                                                                                                                                                                                                                                               | 3,407                                                                                                                                                                                   | 17,708                                                                                                                                                                                                               | Chapter 13                                                                                                                                   | 81%                                                                                                                                                                                                                                         | 19%                                                                                                                                             | 71%                                           |
| Totals:                                                                                                                                                                                                                        | 19,873                                                                                                                                                                                                                                                                                                               | 5,762                                                                                                                                                                                   | 25,635                                                                                                                                                                                                               | Totals:                                                                                                                                      | 78%                                                                                                                                                                                                                                         | 22%                                                                                                                                             | 100%                                          |
| Jan 1, 2003 - Dec 31, 2003                                                                                                                                                                                                     |                                                                                                                                                                                                                                                                                                                      |                                                                                                                                                                                         |                                                                                                                                                                                                                      | % of Filings by Chap. By Div. Chapter % of                                                                                                   |                                                                                                                                                                                                                                             |                                                                                                                                                 |                                               |
|                                                                                                                                                                                                                                | Memphis                                                                                                                                                                                                                                                                                                              | Jackson                                                                                                                                                                                 | Totals                                                                                                                                                                                                               | 0                                                                                                                                            | Memphis                                                                                                                                                                                                                                     | Jackson                                                                                                                                         | Total Filings                                 |
| Chapter 7                                                                                                                                                                                                                      | 6,478                                                                                                                                                                                                                                                                                                                | 2,570                                                                                                                                                                                   | 9,048                                                                                                                                                                                                                | Chapter 7                                                                                                                                    | 72%                                                                                                                                                                                                                                         | 28%                                                                                                                                             | 32%                                           |
| Chapter 9                                                                                                                                                                                                                      | 0                                                                                                                                                                                                                                                                                                                    | 0                                                                                                                                                                                       | 0                                                                                                                                                                                                                    | Chapter 9                                                                                                                                    | 0%                                                                                                                                                                                                                                          | 0%                                                                                                                                              | 0%                                            |
| Chapter 11                                                                                                                                                                                                                     | 54                                                                                                                                                                                                                                                                                                                   | 33                                                                                                                                                                                      | 87                                                                                                                                                                                                                   | Chapter 11                                                                                                                                   | 62%                                                                                                                                                                                                                                         | 38%                                                                                                                                             | 0%                                            |
| Chapter 12                                                                                                                                                                                                                     | 0                                                                                                                                                                                                                                                                                                                    | 0                                                                                                                                                                                       | 0                                                                                                                                                                                                                    | Chapter 12                                                                                                                                   | 0%                                                                                                                                                                                                                                          | 0%                                                                                                                                              | 0%                                            |
| Chapter 13                                                                                                                                                                                                                     | 15,565                                                                                                                                                                                                                                                                                                               | 3,320                                                                                                                                                                                   | 18,885                                                                                                                                                                                                               | Chapter 13                                                                                                                                   | 82%                                                                                                                                                                                                                                         | 18%                                                                                                                                             | 72%                                           |
| Totals:                                                                                                                                                                                                                        | 22,097                                                                                                                                                                                                                                                                                                               | 5,923                                                                                                                                                                                   | 28,020                                                                                                                                                                                                               | Totals:                                                                                                                                      | 79%                                                                                                                                                                                                                                         | 21%                                                                                                                                             | 100%                                          |
| Jan 1, 2002 - Dec 31, 2002                                                                                                                                                                                                     |                                                                                                                                                                                                                                                                                                                      |                                                                                                                                                                                         |                                                                                                                                                                                                                      |                                                                                                                                              | % of Filings by Chap. By Div. Chapter % of                                                                                                                                                                                                  |                                                                                                                                                 |                                               |
|                                                                                                                                                                                                                                | Memphis                                                                                                                                                                                                                                                                                                              | Jackson                                                                                                                                                                                 | Totals                                                                                                                                                                                                               |                                                                                                                                              | Memphis                                                                                                                                                                                                                                     | Jackson                                                                                                                                         | Total Filings                                 |
| Chapter 7                                                                                                                                                                                                                      | 6,536                                                                                                                                                                                                                                                                                                                | 2,549                                                                                                                                                                                   | 9,085                                                                                                                                                                                                                | Chapter 7                                                                                                                                    | 72%                                                                                                                                                                                                                                         | 28%                                                                                                                                             | 34%                                           |
| Chapter 9                                                                                                                                                                                                                      | 0                                                                                                                                                                                                                                                                                                                    | 0                                                                                                                                                                                       | 0                                                                                                                                                                                                                    | Chapter 9                                                                                                                                    | 0%                                                                                                                                                                                                                                          | 0%                                                                                                                                              | 0%                                            |
| Chapter 11                                                                                                                                                                                                                     | 39                                                                                                                                                                                                                                                                                                                   | 42                                                                                                                                                                                      | 81                                                                                                                                                                                                                   | Chapter 11                                                                                                                                   | 48%                                                                                                                                                                                                                                         | 52%                                                                                                                                             | 0%                                            |
| Chapter 12                                                                                                                                                                                                                     | 2                                                                                                                                                                                                                                                                                                                    | 1                                                                                                                                                                                       | 3                                                                                                                                                                                                                    | Chapter 12                                                                                                                                   | 67%                                                                                                                                                                                                                                         | 33%                                                                                                                                             | 0%                                            |
| Chapter 13                                                                                                                                                                                                                     | 14,972                                                                                                                                                                                                                                                                                                               | 2,802                                                                                                                                                                                   | 17,774                                                                                                                                                                                                               | Chapter 13                                                                                                                                   | 84%                                                                                                                                                                                                                                         | 16%                                                                                                                                             | 66%                                           |
| Totals:                                                                                                                                                                                                                        | 21,549                                                                                                                                                                                                                                                                                                               | 5,394                                                                                                                                                                                   | 26,943                                                                                                                                                                                                               | Totals:                                                                                                                                      | 80%                                                                                                                                                                                                                                         | 20%                                                                                                                                             | 100%                                          |
|                                                                                                                                                                                                                                |                                                                                                                                                                                                                                                                                                                      |                                                                                                                                                                                         |                                                                                                                                                                                                                      |                                                                                                                                              |                                                                                                                                                                                                                                             |                                                                                                                                                 |                                               |
|                                                                                                                                                                                                                                |                                                                                                                                                                                                                                                                                                                      | 01 - Dec 3'                                                                                                                                                                             |                                                                                                                                                                                                                      |                                                                                                                                              | % of Filings by                                                                                                                                                                                                                             |                                                                                                                                                 |                                               |
|                                                                                                                                                                                                                                | Memphis                                                                                                                                                                                                                                                                                                              | Jackson                                                                                                                                                                                 | Totals                                                                                                                                                                                                               |                                                                                                                                              | Memphis                                                                                                                                                                                                                                     | Jackson                                                                                                                                         | Total Filings                                 |
| Chapter 7                                                                                                                                                                                                                      | Memphis<br>5,920                                                                                                                                                                                                                                                                                                     | Jackson<br>2,317                                                                                                                                                                        | <b>Totals</b><br>8,237                                                                                                                                                                                               | Chapter 7                                                                                                                                    | Memphis<br>72%                                                                                                                                                                                                                              | Jackson<br>28%                                                                                                                                  | Total Filings<br>31%                          |
| Chapter 9                                                                                                                                                                                                                      | Memphis<br>5,920<br>0                                                                                                                                                                                                                                                                                                | Jackson<br>2,317<br>0                                                                                                                                                                   | <b>Totals</b><br>8,237<br>0                                                                                                                                                                                          | Chapter 9                                                                                                                                    | Memphis<br>72%<br>0%                                                                                                                                                                                                                        | Jackson<br>28%<br>0%                                                                                                                            | Total Filings<br>31%<br>0%                    |
| Chapter 9<br>Chapter 11                                                                                                                                                                                                        | Memphis<br>5,920<br>0<br>49                                                                                                                                                                                                                                                                                          | Jackson<br>2,317<br>0<br>55                                                                                                                                                             | Totals<br>8,237<br>0<br>104                                                                                                                                                                                          | Chapter 9<br>Chapter 11                                                                                                                      | Memphis<br>72%<br>0%<br>47%                                                                                                                                                                                                                 | Jackson<br>28%<br>0%<br>53%                                                                                                                     | Total Filings<br>31%<br>0%<br>0%              |
| Chapter 9<br>Chapter 11<br>Chapter 12                                                                                                                                                                                          | Memphis<br>5,920<br>0<br>49<br>8                                                                                                                                                                                                                                                                                     | Jackson<br>2,317<br>0<br>55<br>0                                                                                                                                                        | Totals<br>8,237<br>0<br>104<br>8                                                                                                                                                                                     | Chapter 9<br>Chapter 11<br>Chapter 12                                                                                                        | Memphis<br>72%<br>0%<br>47%<br>100%                                                                                                                                                                                                         | Jackson<br>28%<br>0%<br>53%<br>0%                                                                                                               | Total Filings<br>31%<br>0%<br>0%<br>0%        |
| Chapter 9<br>Chapter 11<br>Chapter 12<br>Chapter 13                                                                                                                                                                            | Memphis<br>5,920<br>0<br>49<br>8<br>14,324                                                                                                                                                                                                                                                                           | Jackson<br>2,317<br>0<br>55<br>0<br>3,515                                                                                                                                               | Totals<br>8,237<br>0<br>104<br>8<br>17,839                                                                                                                                                                           | Chapter 9<br>Chapter 11<br>Chapter 12<br>Chapter 13                                                                                          | Memphis           72%           0%           47%           100%           80%                                                                                                                                                               | Jackson<br>28%<br>0%<br>53%<br>0%<br>20%                                                                                                        | Total Filings<br>31%<br>0%<br>0%<br>0%<br>74% |
| Chapter 9<br>Chapter 11<br>Chapter 12                                                                                                                                                                                          | Memphis           5,920           0           49           8           14,324           20,301                                                                                                                                                                                                                       | Jackson<br>2,317<br>0<br>55<br>0<br>3,515<br>5,887                                                                                                                                      | Totals           8,237           0           104           8           17,839           26,188                                                                                                                       | Chapter 9<br>Chapter 11<br>Chapter 12                                                                                                        | Memphis<br>72%<br>0%<br>47%<br>100%                                                                                                                                                                                                         | Jackson<br>28%<br>0%<br>53%<br>0%                                                                                                               | Total Filings<br>31%<br>0%<br>0%<br>0%        |
| Chapter 9<br>Chapter 11<br>Chapter 12<br>Chapter 13                                                                                                                                                                            | Memphis<br>5,920<br>0<br>49<br>8<br>14,324<br>20,301<br><b>200</b>                                                                                                                                                                                                                                                   | Jackson<br>2,317<br>0<br>55<br>0<br>3,515<br>5,887<br>04 Over 20                                                                                                                        | Totals           8,237           0           104           8           17,839           26,188           03                                                                                                          | Chapter 9<br>Chapter 11<br>Chapter 12<br>Chapter 13                                                                                          | Memphis           72%           0%           47%           100%           80%                                                                                                                                                               | Jackson<br>28%<br>0%<br>53%<br>0%<br>20%                                                                                                        | Total Filings<br>31%<br>0%<br>0%<br>0%<br>74% |
| Chapter 9<br>Chapter 11<br>Chapter 12<br>Chapter 13<br>Totals:                                                                                                                                                                 | Memphis           5,920           0           49           8           14,324           20,301           200           Memphis                                                                                                                                                                                       | Jackson<br>2,317<br>0<br>55<br>0<br>3,515<br>5,887<br>04 Over 20<br>Jackson                                                                                                             | Totals<br>8,237<br>0<br>104<br>8<br>17,839<br>26,188<br>03<br>Total %                                                                                                                                                | Chapter 9<br>Chapter 11<br>Chapter 12<br>Chapter 13<br>Totals:                                                                               | Memphis           72%           0%           47%           100%           80%           78%                                                                                                                                                 | Jackson<br>28%<br>0%<br>53%<br>0%<br>20%                                                                                                        | Total Filings<br>31%<br>0%<br>0%<br>0%<br>74% |
| Chapter 9<br>Chapter 11<br>Chapter 12<br>Chapter 13<br>Totals:<br>Chapter 7                                                                                                                                                    | Memphis           5,920           0           49           8           14,324           20,301           200           Memphis           (939)                                                                                                                                                                       | Jackson<br>2,317<br>0<br>55<br>0<br>3,515<br>5,887<br>04 Over 20<br>Jackson<br>(246)                                                                                                    | Totals           8,237           0           104           8           17,839           26,188           03           Total %           -13.10%                                                                      | Chapter 9<br>Chapter 11<br>Chapter 12<br>Chapter 13<br>Totals:                                                                               | Memphis           72%           0%           47%           100%           80%           78%                                                                                                                                                 | Jackson<br>28%<br>0%<br>53%<br>0%<br>20%                                                                                                        | Total Filings<br>31%<br>0%<br>0%<br>0%<br>74% |
| Chapter 9<br>Chapter 11<br>Chapter 12<br>Chapter 13<br>Totals:<br>Chapter 7<br>Chapter 9                                                                                                                                       | Memphis           5,920           0           49           8           14,324           20,301           200           Memphis           (939)           0                                                                                                                                                           | Jackson<br>2,317<br>0<br>55<br>0<br>3,515<br>5,887<br>04 Over 20<br>Jackson<br>(246)<br>0                                                                                               | Totals           8,237           0           104           8           17,839           26,188           03           Total %           -13.10%           0.00%                                                      | Chapter 9<br>Chapter 11<br>Chapter 12<br>Chapter 13<br>Totals:                                                                               | Memphis           72%           0%           47%           100%           80%           78%                                                                                                                                                 | Jackson<br>28%<br>0%<br>53%<br>0%<br>20%                                                                                                        | Total Filings<br>31%<br>0%<br>0%<br>0%<br>74% |
| Chapter 9<br>Chapter 11<br>Chapter 12<br>Chapter 13<br>Totals:<br>Chapter 7<br>Chapter 9<br>Chapter 11                                                                                                                         | Memphis           5,920           0           49           8           14,324           20,301           200           Memphis           (939)                                                                                                                                                                       | Jackson<br>2,317<br>0<br>55<br>0<br>3,515<br>5,887<br>04 Over 20<br>Jackson<br>(246)<br>0<br>(5)                                                                                        | Totals           8,237           0           104           8           17,839           26,188           03           Total %           -13.10%           0.00%           -29.55%                                    | Chapter 9<br>Chapter 11<br>Chapter 12<br>Chapter 13<br>Totals:                                                                               | Memphis           72%           0%           47%           100%           80%           78%                                                                                                                                                 | Jackson<br>28%<br>0%<br>53%<br>0%<br>20%                                                                                                        | Total Filings<br>31%<br>0%<br>0%<br>0%<br>74% |
| Chapter 9<br>Chapter 11<br>Chapter 12<br>Chapter 13<br>Totals:<br>Chapter 7<br>Chapter 7<br>Chapter 9<br>Chapter 11<br>Chapter 12                                                                                              | Memphis           5,920           0           49           8           14,324           20,301           200           Memphis           (939)           0           (21)           0                                                                                                                                | Jackson<br>2,317<br>0<br>55<br>0<br>3,515<br>5,887<br>J4 Over 20<br>Jackson<br>(246)<br>0<br>(5)<br>3                                                                                   | Totals           8,237           0           104           8           17,839           26,188           03           Total %           -13.10%           0.00%           -29.55%           300.00%                  | Chapter 9<br>Chapter 11<br>Chapter 12<br>Chapter 13<br>Totals:                                                                               | Memphis           72%           0%           47%           100%           80%           78%                                                                                                                                                 | Jackson<br>28%<br>0%<br>53%<br>0%<br>20%                                                                                                        | Total Filings<br>31%<br>0%<br>0%<br>0%<br>74% |
| Chapter 9<br>Chapter 11<br>Chapter 12<br>Chapter 13<br>Totals:<br>Chapter 7<br>Chapter 7<br>Chapter 9<br>Chapter 11<br>Chapter 12<br>Chapter 13                                                                                | Memphis           5,920           0           49           8           14,324           20,301           200           Memphis           (939)           0           (21)           0           (1,264)                                                                                                              | Jackson<br>2,317<br>0<br>55<br>0<br>3,515<br>5,887<br>J4 Over 20<br>Jackson<br>(246)<br>0<br>(5)<br>3<br>87                                                                             | Totals           8,237           0           104           8           17,839           26,188           03           Total %           -13.10%           0.00%           -29.55%           300.00%           -6.23% | Chapter 9<br>Chapter 11<br>Chapter 12<br>Chapter 13<br>Totals:                                                                               | Memphis           72%           0%           47%           100%           80%           78%                                                                                                                                                 | Jackson<br>28%<br>0%<br>53%<br>0%<br>20%                                                                                                        | Total Filings<br>31%<br>0%<br>0%<br>0%<br>74% |
| Chapter 9<br>Chapter 11<br>Chapter 12<br>Chapter 13<br>Totals:<br>Chapter 7<br>Chapter 7<br>Chapter 9<br>Chapter 11<br>Chapter 12                                                                                              | Memphis           5,920           0           49           8           14,324           20,301           200           Memphis           (939)           0           (21)           0                                                                                                                                | Jackson<br>2,317<br>0<br>55<br>0<br>3,515<br>5,887<br>J4 Over 20<br>Jackson<br>(246)<br>0<br>(5)<br>3                                                                                   | Totals           8,237           0           104           8           17,839           26,188           03           Total %           -13.10%           0.00%           -29.55%           300.00%                  | Chapter 9<br>Chapter 11<br>Chapter 12<br>Chapter 13<br>Totals:                                                                               | Memphis           72%           0%           47%           100%           80%           78%                                                                                                                                                 | Jackson<br>28%<br>0%<br>53%<br>0%<br>20%                                                                                                        | Total Filings<br>31%<br>0%<br>0%<br>0%<br>74% |
| Chapter 9<br>Chapter 11<br>Chapter 12<br>Chapter 13<br>Totals:<br>Chapter 7<br>Chapter 7<br>Chapter 9<br>Chapter 11<br>Chapter 12<br>Chapter 13                                                                                | Memphis           5,920           0           49           8           14,324           20,301           200           Memphis           (939)           0           (21)           0           (1,264)                                                                                                              | Jackson<br>2,317<br>0<br>55<br>0<br>3,515<br>5,887<br>0<br>4 Over 20<br>Jackson<br>(246)<br>0<br>(5)<br>3<br>87<br>(161)<br>er 2003                                                     | Totals           8,237           0           104           8           17,839           26,188           03           Total %           -13.10%           0.00%           -29.55%           300.00%           -6.23% | Chapter 9<br>Chapter 11<br>Chapter 12<br>Chapter 13<br>Totals:                                                                               | Memphis           72%           0%           47%           100%           80%           78%                                                                                                                                                 | Jackson<br>28%<br>0%<br>53%<br>0%<br>20%<br>22%                                                                                                 | Total Filings<br>31%<br>0%<br>0%<br>0%<br>74% |
| Chapter 9<br>Chapter 11<br>Chapter 12<br>Chapter 13<br>Totals:<br>Chapter 7<br>Chapter 7<br>Chapter 9<br>Chapter 11<br>Chapter 12<br>Chapter 13<br>Totals:                                                                     | Memphis           5,920           0           49           8           14,324           20,301           200           Memphis           (939)           0           (21)           0           (1,264)           (2,224)           2004 Ove           Jackson                                                       | Jackson<br>2,317<br>0<br>55<br>0<br>3,515<br>5,887<br>0<br>4 Over 20<br>Jackson<br>(246)<br>0<br>(5)<br>3<br>87<br>(161)<br>er 2003<br>Total %                                          | Totals           8,237           0           104           8           17,839           26,188           03           Total %           -13.10%           0.00%           -29.55%           300.00%           -6.23% | Chapter 9<br>Chapter 11<br>Chapter 12<br>Chapter 13<br>Totals:<br>0<br>(B                                                                    | Memphis           72%           0%           47%           100%           80%           78%   verall Change 2004 to 2003 oth Divisions)        -8.51%       2004 Over       Memphis                                                         | Jackson<br>28%<br>0%<br>53%<br>0%<br>20%<br>22%<br>7 2003                                                                                       | Total Filings<br>31%<br>0%<br>0%<br>0%<br>74% |
| Chapter 9<br>Chapter 11<br>Chapter 12<br>Chapter 13<br>Totals:<br>Chapter 7<br>Chapter 7<br>Chapter 9<br>Chapter 11<br>Chapter 12<br>Chapter 13<br>Totals:<br>Chapter 7                                                        | Memphis           5,920           0           49           8           14,324           20,301           200           Memphis           (939)           0           (21)           0           (1,264)           (2,224)           2004 Ove           Jackson           (246)                                       | Jackson<br>2,317<br>0<br>55<br>0<br>3,515<br>5,887<br>04 Over 20<br>Jackson<br>(246)<br>0<br>(5)<br>3<br>87<br>(161)<br>er 2003<br>Total %<br>-9.57%                                    | Totals           8,237           0           104           8           17,839           26,188           03           Total %           -13.10%           0.00%           -29.55%           300.00%           -6.23% | Chapter 9<br>Chapter 11<br>Chapter 12<br>Chapter 13<br>Totals:<br>0<br>(B<br>(B<br>Chapter 7                                                 | Memphis           72%           0%           47%           100%           80%           78%   verall Change 2004 to 2003 oth Divisions)        -8.51%       2004 Over       Memphis           (939)                                         | Jackson<br>28%<br>0%<br>53%<br>0%<br>20%<br>22%<br>22%<br>7 2003<br>Total %<br>-14.50%                                                          | Total Filings<br>31%<br>0%<br>0%<br>0%<br>74% |
| Chapter 9<br>Chapter 11<br>Chapter 12<br>Chapter 13<br>Totals:<br>Chapter 7<br>Chapter 7<br>Chapter 9<br>Chapter 11<br>Chapter 12<br>Chapter 13<br>Totals:<br>Chapter 7<br>Chapter 7<br>Chapter 9                              | Memphis           5,920           0           49           8           14,324           20,301           200           Memphis           (939)           0           (21)           0           (1,264)           (2,224)           2004 Ove           Jackson           (246)           0                           | Jackson<br>2,317<br>0<br>55<br>0<br>3,515<br>5,887<br>0<br>4 Over 20<br>Jackson<br>(246)<br>0<br>(5)<br>3<br>87<br>(161)<br>er 2003<br>Total %<br>-9.57%<br>0.00%                       | Totals           8,237           0           104           8           17,839           26,188           03           Total %           -13.10%           0.00%           -29.55%           300.00%           -6.23% | Chapter 9<br>Chapter 11<br>Chapter 12<br>Chapter 13<br>Totals:<br>0<br>(B<br>Chapter 7<br>Chapter 9                                          | Memphis           72%           0%           47%           100%           80%           78%   verall Change 2004 to 2003 oth Divisions)        -8.51%       2004 Over       Memphis           (939)           0                             | Jackson<br>28%<br>0%<br>53%<br>0%<br>20%<br>22%<br>22%<br>7 2003<br>Total %<br>-14.50%<br>0.00%                                                 | Total Filings<br>31%<br>0%<br>0%<br>0%<br>74% |
| Chapter 9<br>Chapter 11<br>Chapter 12<br>Chapter 13<br>Totals:<br>Chapter 7<br>Chapter 7<br>Chapter 11<br>Chapter 12<br>Chapter 13<br>Totals:<br>Chapter 7<br>Chapter 7<br>Chapter 9<br>Chapter 11                             | Memphis           5,920           0           49           8           14,324           20,301           200           Memphis           (939)           0           (21)           0           (1,264)           (2,224)           2004 Ove           Jackson           (246)           0           (5)             | Jackson<br>2,317<br>0<br>55<br>0<br>3,515<br>5,887<br>0<br>4 Over 20<br>Jackson<br>(246)<br>0<br>(5)<br>3<br>87<br>(161)<br>er 2003<br>Total %<br>-9.57%<br>0.00%<br>-15.15%            | Totals           8,237           0           104           8           17,839           26,188           03           Total %           -13.10%           0.00%           -29.55%           300.00%           -6.23% | Chapter 9<br>Chapter 11<br>Chapter 12<br>Chapter 13<br>Totals:<br>0<br>(B<br>Chapter 7<br>Chapter 7<br>Chapter 9<br>Chapter 11               | Memphis           72%           0%           47%           100%           80%           78%   verall Change 2004 to 2003 oth Divisions)        -8.51%       2004 Over       Memphis           (939)           0            0           (21) | Jackson<br>28%<br>0%<br>53%<br>0%<br>20%<br>22%<br>22%<br>7<br>2003<br>Total %<br>-14.50%<br>0.00%<br>-38.89%                                   | Total Filings<br>31%<br>0%<br>0%<br>0%<br>74% |
| Chapter 9<br>Chapter 11<br>Chapter 12<br>Chapter 13<br>Totals:<br>Chapter 7<br>Chapter 7<br>Chapter 11<br>Chapter 12<br>Chapter 13<br>Totals:<br>Chapter 7<br>Chapter 7<br>Chapter 9<br>Chapter 11<br>Chapter 11<br>Chapter 12 | Memphis           5,920           0           49           8           14,324           20,301           200           Memphis           (939)           0           (21)           0           (1,264)           (2,224)           2004 Ove           Jackson           (246)           0           (5)           3 | Jackson<br>2,317<br>0<br>55<br>0<br>3,515<br>5,887<br>0<br>4 Over 20<br>Jackson<br>(246)<br>0<br>(5)<br>3<br>87<br>(161)<br>er 2003<br>Total %<br>-9.57%<br>0.00%<br>-15.15%<br>300.00% | Totals           8,237           0           104           8           17,839           26,188           03           Total %           -13.10%           0.00%           -29.55%           300.00%           -6.23% | Chapter 9<br>Chapter 11<br>Chapter 12<br>Chapter 13<br>Totals:<br>0<br>(B<br>Chapter 7<br>Chapter 7<br>Chapter 9<br>Chapter 11<br>Chapter 12 | Memphis           72%           0%           47%           100%           80%           78%   verall Change 2004 to 2003 oth Divisions)        -8.51%       2004 Over       Memphis           (939)           0           (21)           0  | Jackson<br>28%<br>0%<br>53%<br>0%<br>20%<br>22%<br>22%<br><b>22%</b><br><b>7</b> 2003<br><b>Total %</b><br>-14.50%<br>0.00%<br>-38.89%<br>0.00% | Total Filings<br>31%<br>0%<br>0%<br>0%<br>74% |
| Chapter 9<br>Chapter 11<br>Chapter 12<br>Chapter 13<br>Totals:<br>Chapter 7<br>Chapter 7<br>Chapter 11<br>Chapter 12<br>Chapter 13<br>Totals:<br>Chapter 7<br>Chapter 7<br>Chapter 9<br>Chapter 11                             | Memphis           5,920           0           49           8           14,324           20,301           200           Memphis           (939)           0           (21)           0           (1,264)           (2,224)           2004 Ove           Jackson           (246)           0           (5)             | Jackson<br>2,317<br>0<br>55<br>0<br>3,515<br>5,887<br>0<br>4 Over 20<br>Jackson<br>(246)<br>0<br>(5)<br>3<br>87<br>(161)<br>er 2003<br>Total %<br>-9.57%<br>0.00%<br>-15.15%            | Totals           8,237           0           104           8           17,839           26,188           03           Total %           -13.10%           0.00%           -29.55%           300.00%           -6.23% | Chapter 9<br>Chapter 11<br>Chapter 12<br>Chapter 13<br>Totals:<br>0<br>(B<br>Chapter 7<br>Chapter 7<br>Chapter 9<br>Chapter 11               | Memphis           72%           0%           47%           100%           80%           78%   verall Change 2004 to 2003 oth Divisions)        -8.51%       2004 Over       Memphis           (939)           0            0           (21) | Jackson<br>28%<br>0%<br>53%<br>0%<br>20%<br>22%<br>22%<br>7<br>2003<br>Total %<br>-14.50%<br>0.00%<br>-38.89%                                   | Total Filings<br>31%<br>0%<br>0%<br>0%<br>74% |

Calculation of percentages are rounded to two places. .745 would be shown as .75 or 75%, and .744 would be displayed as .74 or 74%.