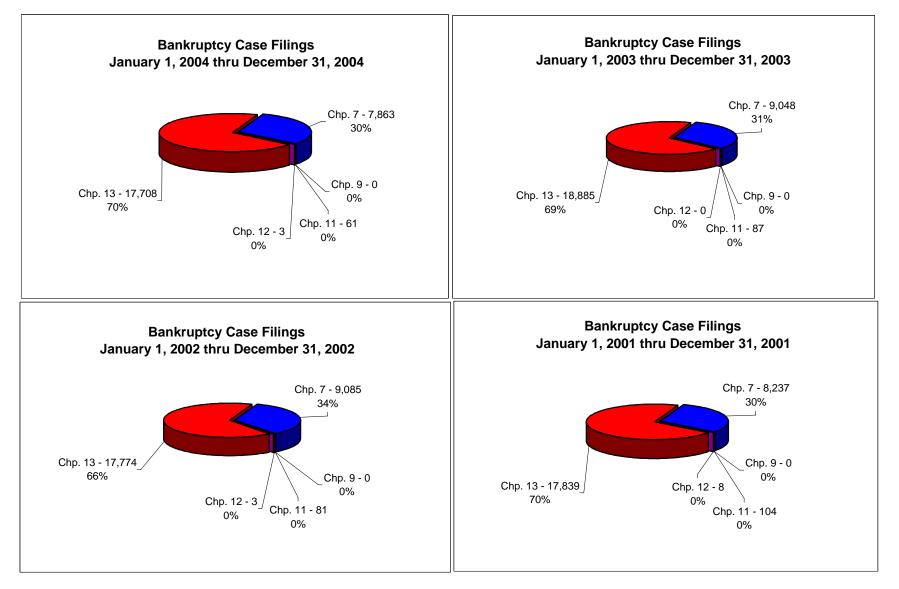

## UNITED STATES BANKRUPTCY COURT Western District of Tennessee PETITIONS FILED FOR TWELVE MONTH PERIODS **BY DIVISIONS**

|                                                                                                                                                                                                                                | Jan 1. 2                                                                                                                                                                                                                                                                                                             | 004 - Dec 3                                                                                                                                                                             | 1, 2004                                                                                                                                                                                                              |                                                                                                                                              | % of Filings by                                                                                                                                                                                                                             | Chap. By Div.                                                                                                                                   | Chapter % of                                  |
|--------------------------------------------------------------------------------------------------------------------------------------------------------------------------------------------------------------------------------|----------------------------------------------------------------------------------------------------------------------------------------------------------------------------------------------------------------------------------------------------------------------------------------------------------------------|-----------------------------------------------------------------------------------------------------------------------------------------------------------------------------------------|----------------------------------------------------------------------------------------------------------------------------------------------------------------------------------------------------------------------|----------------------------------------------------------------------------------------------------------------------------------------------|---------------------------------------------------------------------------------------------------------------------------------------------------------------------------------------------------------------------------------------------|-------------------------------------------------------------------------------------------------------------------------------------------------|-----------------------------------------------|
|                                                                                                                                                                                                                                | Memphis                                                                                                                                                                                                                                                                                                              | Jackson                                                                                                                                                                                 | Totals                                                                                                                                                                                                               |                                                                                                                                              | Memphis                                                                                                                                                                                                                                     | Jackson                                                                                                                                         | Total Filings                                 |
| Chapter 7                                                                                                                                                                                                                      | 5,539                                                                                                                                                                                                                                                                                                                | 2,324                                                                                                                                                                                   | 7,863                                                                                                                                                                                                                | Chapter 7                                                                                                                                    | 70%                                                                                                                                                                                                                                         | 30%                                                                                                                                             | 31%                                           |
| Chapter 9                                                                                                                                                                                                                      | 0                                                                                                                                                                                                                                                                                                                    | 0                                                                                                                                                                                       | 0                                                                                                                                                                                                                    | Chapter 9                                                                                                                                    | 0%                                                                                                                                                                                                                                          | 0%                                                                                                                                              | 0%                                            |
| Chapter 11                                                                                                                                                                                                                     | 33                                                                                                                                                                                                                                                                                                                   | 28                                                                                                                                                                                      | 61                                                                                                                                                                                                                   | Chapter 11                                                                                                                                   | 54%                                                                                                                                                                                                                                         | 46%                                                                                                                                             | 0%                                            |
| Chapter 12                                                                                                                                                                                                                     | 0                                                                                                                                                                                                                                                                                                                    | 3                                                                                                                                                                                       | 3                                                                                                                                                                                                                    | Chapter 12                                                                                                                                   | 0%                                                                                                                                                                                                                                          | 0%                                                                                                                                              | _0%                                           |
| Chapter 13                                                                                                                                                                                                                     | 14,301                                                                                                                                                                                                                                                                                                               | 3,407                                                                                                                                                                                   | 17,708                                                                                                                                                                                                               | Chapter 13                                                                                                                                   | 81%                                                                                                                                                                                                                                         | 19%                                                                                                                                             | 71%                                           |
| Totals:                                                                                                                                                                                                                        | 19,873                                                                                                                                                                                                                                                                                                               | 5,762                                                                                                                                                                                   | 25,635                                                                                                                                                                                                               | Totals:                                                                                                                                      | 78%                                                                                                                                                                                                                                         | 22%                                                                                                                                             | 100%                                          |
| Jan 1, 2003 - Dec 31, 2003                                                                                                                                                                                                     |                                                                                                                                                                                                                                                                                                                      |                                                                                                                                                                                         |                                                                                                                                                                                                                      | % of Filings by Chap. By Div. Chapter % of                                                                                                   |                                                                                                                                                                                                                                             |                                                                                                                                                 |                                               |
|                                                                                                                                                                                                                                | Memphis                                                                                                                                                                                                                                                                                                              | Jackson                                                                                                                                                                                 | Totals                                                                                                                                                                                                               | 0                                                                                                                                            | Memphis                                                                                                                                                                                                                                     | Jackson                                                                                                                                         | Total Filings                                 |
| Chapter 7                                                                                                                                                                                                                      | 6,478                                                                                                                                                                                                                                                                                                                | 2,570                                                                                                                                                                                   | 9,048                                                                                                                                                                                                                | Chapter 7                                                                                                                                    | 72%                                                                                                                                                                                                                                         | 28%                                                                                                                                             | 32%                                           |
| Chapter 9                                                                                                                                                                                                                      | 0                                                                                                                                                                                                                                                                                                                    | 0                                                                                                                                                                                       | 0                                                                                                                                                                                                                    | Chapter 9                                                                                                                                    | 0%                                                                                                                                                                                                                                          | 0%                                                                                                                                              | 0%                                            |
| Chapter 11                                                                                                                                                                                                                     | 54                                                                                                                                                                                                                                                                                                                   | 33                                                                                                                                                                                      | 87                                                                                                                                                                                                                   | Chapter 11                                                                                                                                   | 62%                                                                                                                                                                                                                                         | 38%                                                                                                                                             | 0%                                            |
| Chapter 12                                                                                                                                                                                                                     | 0                                                                                                                                                                                                                                                                                                                    | 0                                                                                                                                                                                       | 0                                                                                                                                                                                                                    | Chapter 12                                                                                                                                   | 0%                                                                                                                                                                                                                                          | 0%                                                                                                                                              | 0%                                            |
| Chapter 13                                                                                                                                                                                                                     | 15,565                                                                                                                                                                                                                                                                                                               | 3,320                                                                                                                                                                                   | 18,885                                                                                                                                                                                                               | Chapter 13                                                                                                                                   | 82%                                                                                                                                                                                                                                         | 18%                                                                                                                                             | 72%                                           |
| Totals:                                                                                                                                                                                                                        | 22,097                                                                                                                                                                                                                                                                                                               | 5,923                                                                                                                                                                                   | 28,020                                                                                                                                                                                                               | Totals:                                                                                                                                      | 79%                                                                                                                                                                                                                                         | 21%                                                                                                                                             | 100%                                          |
| Jan 1, 2002 - Dec 31, 2002                                                                                                                                                                                                     |                                                                                                                                                                                                                                                                                                                      |                                                                                                                                                                                         |                                                                                                                                                                                                                      |                                                                                                                                              | % of Filings by Chap. By Div. Chapter % of                                                                                                                                                                                                  |                                                                                                                                                 |                                               |
|                                                                                                                                                                                                                                | Memphis                                                                                                                                                                                                                                                                                                              | Jackson                                                                                                                                                                                 | Totals                                                                                                                                                                                                               |                                                                                                                                              | Memphis                                                                                                                                                                                                                                     | Jackson                                                                                                                                         | Total Filings                                 |
| Chapter 7                                                                                                                                                                                                                      | 6,536                                                                                                                                                                                                                                                                                                                | 2,549                                                                                                                                                                                   | 9,085                                                                                                                                                                                                                | Chapter 7                                                                                                                                    | 72%                                                                                                                                                                                                                                         | 28%                                                                                                                                             | 34%                                           |
| Chapter 9                                                                                                                                                                                                                      | 0                                                                                                                                                                                                                                                                                                                    | 0                                                                                                                                                                                       | 0                                                                                                                                                                                                                    | Chapter 9                                                                                                                                    | 0%                                                                                                                                                                                                                                          | 0%                                                                                                                                              | 0%                                            |
| Chapter 11                                                                                                                                                                                                                     | 39                                                                                                                                                                                                                                                                                                                   | 42                                                                                                                                                                                      | 81                                                                                                                                                                                                                   | Chapter 11                                                                                                                                   | 48%                                                                                                                                                                                                                                         | 52%                                                                                                                                             | 0%                                            |
| Chapter 12                                                                                                                                                                                                                     | 2                                                                                                                                                                                                                                                                                                                    | 1                                                                                                                                                                                       | 3                                                                                                                                                                                                                    | Chapter 12                                                                                                                                   | 67%                                                                                                                                                                                                                                         | 33%                                                                                                                                             | 0%                                            |
| Chapter 13                                                                                                                                                                                                                     | 14,972                                                                                                                                                                                                                                                                                                               | 2,802                                                                                                                                                                                   | 17,774                                                                                                                                                                                                               | Chapter 13                                                                                                                                   | 84%                                                                                                                                                                                                                                         | 16%                                                                                                                                             | 66%                                           |
| Totals:                                                                                                                                                                                                                        | 21,549                                                                                                                                                                                                                                                                                                               | 5,394                                                                                                                                                                                   | 26,943                                                                                                                                                                                                               | Totals:                                                                                                                                      | 80%                                                                                                                                                                                                                                         | 20%                                                                                                                                             | 100%                                          |
|                                                                                                                                                                                                                                |                                                                                                                                                                                                                                                                                                                      |                                                                                                                                                                                         |                                                                                                                                                                                                                      |                                                                                                                                              |                                                                                                                                                                                                                                             |                                                                                                                                                 |                                               |
|                                                                                                                                                                                                                                |                                                                                                                                                                                                                                                                                                                      | 01 - Dec 3'                                                                                                                                                                             |                                                                                                                                                                                                                      |                                                                                                                                              | % of Filings by                                                                                                                                                                                                                             |                                                                                                                                                 |                                               |
|                                                                                                                                                                                                                                | Memphis                                                                                                                                                                                                                                                                                                              | Jackson                                                                                                                                                                                 | Totals                                                                                                                                                                                                               |                                                                                                                                              | Memphis                                                                                                                                                                                                                                     | Jackson                                                                                                                                         | Total Filings                                 |
| Chapter 7                                                                                                                                                                                                                      | Memphis<br>5,920                                                                                                                                                                                                                                                                                                     | Jackson<br>2,317                                                                                                                                                                        | <b>Totals</b><br>8,237                                                                                                                                                                                               | Chapter 7                                                                                                                                    | Memphis<br>72%                                                                                                                                                                                                                              | Jackson<br>28%                                                                                                                                  | Total Filings<br>31%                          |
| Chapter 9                                                                                                                                                                                                                      | Memphis<br>5,920<br>0                                                                                                                                                                                                                                                                                                | Jackson<br>2,317<br>0                                                                                                                                                                   | <b>Totals</b><br>8,237<br>0                                                                                                                                                                                          | Chapter 9                                                                                                                                    | Memphis<br>72%<br>0%                                                                                                                                                                                                                        | Jackson<br>28%<br>0%                                                                                                                            | Total Filings<br>31%<br>0%                    |
| Chapter 9<br>Chapter 11                                                                                                                                                                                                        | Memphis<br>5,920<br>0<br>49                                                                                                                                                                                                                                                                                          | Jackson<br>2,317<br>0<br>55                                                                                                                                                             | Totals<br>8,237<br>0<br>104                                                                                                                                                                                          | Chapter 9<br>Chapter 11                                                                                                                      | Memphis<br>72%<br>0%<br>47%                                                                                                                                                                                                                 | Jackson<br>28%<br>0%<br>53%                                                                                                                     | Total Filings<br>31%<br>0%<br>0%              |
| Chapter 9<br>Chapter 11<br>Chapter 12                                                                                                                                                                                          | Memphis<br>5,920<br>0<br>49<br>8                                                                                                                                                                                                                                                                                     | Jackson<br>2,317<br>0<br>55<br>0                                                                                                                                                        | Totals<br>8,237<br>0<br>104<br>8                                                                                                                                                                                     | Chapter 9<br>Chapter 11<br>Chapter 12                                                                                                        | Memphis<br>72%<br>0%<br>47%<br>100%                                                                                                                                                                                                         | Jackson<br>28%<br>0%<br>53%<br>0%                                                                                                               | Total Filings<br>31%<br>0%<br>0%<br>0%        |
| Chapter 9<br>Chapter 11<br>Chapter 12<br>Chapter 13                                                                                                                                                                            | Memphis<br>5,920<br>0<br>49<br>8<br>14,324                                                                                                                                                                                                                                                                           | Jackson<br>2,317<br>0<br>55<br>0<br>3,515                                                                                                                                               | Totals<br>8,237<br>0<br>104<br>8<br>17,839                                                                                                                                                                           | Chapter 9<br>Chapter 11<br>Chapter 12<br>Chapter 13                                                                                          | Memphis           72%           0%           47%           100%           80%                                                                                                                                                               | Jackson<br>28%<br>0%<br>53%<br>0%<br>20%                                                                                                        | Total Filings<br>31%<br>0%<br>0%<br>0%<br>74% |
| Chapter 9<br>Chapter 11<br>Chapter 12                                                                                                                                                                                          | Memphis           5,920           0           49           8           14,324           20,301                                                                                                                                                                                                                       | Jackson<br>2,317<br>0<br>55<br>0<br>3,515<br>5,887                                                                                                                                      | Totals           8,237           0           104           8           17,839           26,188                                                                                                                       | Chapter 9<br>Chapter 11<br>Chapter 12                                                                                                        | Memphis<br>72%<br>0%<br>47%<br>100%                                                                                                                                                                                                         | Jackson<br>28%<br>0%<br>53%<br>0%                                                                                                               | Total Filings<br>31%<br>0%<br>0%<br>0%        |
| Chapter 9<br>Chapter 11<br>Chapter 12<br>Chapter 13                                                                                                                                                                            | Memphis<br>5,920<br>0<br>49<br>8<br>14,324<br>20,301<br><b>200</b>                                                                                                                                                                                                                                                   | Jackson<br>2,317<br>0<br>55<br>0<br>3,515<br>5,887<br>04 Over 20                                                                                                                        | Totals           8,237           0           104           8           17,839           26,188           03                                                                                                          | Chapter 9<br>Chapter 11<br>Chapter 12<br>Chapter 13                                                                                          | Memphis           72%           0%           47%           100%           80%                                                                                                                                                               | Jackson<br>28%<br>0%<br>53%<br>0%<br>20%                                                                                                        | Total Filings<br>31%<br>0%<br>0%<br>0%<br>74% |
| Chapter 9<br>Chapter 11<br>Chapter 12<br>Chapter 13<br>Totals:                                                                                                                                                                 | Memphis           5,920           0           49           8           14,324           20,301           200           Memphis                                                                                                                                                                                       | Jackson<br>2,317<br>0<br>55<br>0<br>3,515<br>5,887<br>04 Over 20<br>Jackson                                                                                                             | Totals<br>8,237<br>0<br>104<br>8<br>17,839<br>26,188<br>03<br>Total %                                                                                                                                                | Chapter 9<br>Chapter 11<br>Chapter 12<br>Chapter 13<br>Totals:                                                                               | Memphis           72%           0%           47%           100%           80%           78%                                                                                                                                                 | Jackson<br>28%<br>0%<br>53%<br>0%<br>20%                                                                                                        | Total Filings<br>31%<br>0%<br>0%<br>0%<br>74% |
| Chapter 9<br>Chapter 11<br>Chapter 12<br>Chapter 13<br>Totals:<br>Chapter 7                                                                                                                                                    | Memphis           5,920           0           49           8           14,324           20,301           200           Memphis           (939)                                                                                                                                                                       | Jackson<br>2,317<br>0<br>55<br>0<br>3,515<br>5,887<br>04 Over 20<br>Jackson<br>(246)                                                                                                    | Totals           8,237           0           104           8           17,839           26,188           03           Total %           -13.10%                                                                      | Chapter 9<br>Chapter 11<br>Chapter 12<br>Chapter 13<br>Totals:                                                                               | Memphis           72%           0%           47%           100%           80%           78%                                                                                                                                                 | Jackson<br>28%<br>0%<br>53%<br>0%<br>20%                                                                                                        | Total Filings<br>31%<br>0%<br>0%<br>0%<br>74% |
| Chapter 9<br>Chapter 11<br>Chapter 12<br>Chapter 13<br>Totals:<br>Chapter 7<br>Chapter 9                                                                                                                                       | Memphis           5,920           0           49           8           14,324           20,301           200           Memphis           (939)           0                                                                                                                                                           | Jackson<br>2,317<br>0<br>55<br>0<br>3,515<br>5,887<br>04 Over 20<br>Jackson<br>(246)<br>0                                                                                               | Totals           8,237           0           104           8           17,839           26,188           03           Total %           -13.10%           0.00%                                                      | Chapter 9<br>Chapter 11<br>Chapter 12<br>Chapter 13<br>Totals:                                                                               | Memphis           72%           0%           47%           100%           80%           78%                                                                                                                                                 | Jackson<br>28%<br>0%<br>53%<br>0%<br>20%                                                                                                        | Total Filings<br>31%<br>0%<br>0%<br>0%<br>74% |
| Chapter 9<br>Chapter 11<br>Chapter 12<br>Chapter 13<br>Totals:<br>Chapter 7<br>Chapter 9<br>Chapter 11                                                                                                                         | Memphis           5,920           0           49           8           14,324           20,301           200           Memphis           (939)                                                                                                                                                                       | Jackson<br>2,317<br>0<br>55<br>0<br>3,515<br>5,887<br>04 Over 20<br>Jackson<br>(246)<br>0<br>(5)                                                                                        | Totals           8,237           0           104           8           17,839           26,188           03           Total %           -13.10%           0.00%           -29.55%                                    | Chapter 9<br>Chapter 11<br>Chapter 12<br>Chapter 13<br>Totals:                                                                               | Memphis           72%           0%           47%           100%           80%           78%                                                                                                                                                 | Jackson<br>28%<br>0%<br>53%<br>0%<br>20%                                                                                                        | Total Filings<br>31%<br>0%<br>0%<br>0%<br>74% |
| Chapter 9<br>Chapter 11<br>Chapter 12<br>Chapter 13<br>Totals:<br>Chapter 7<br>Chapter 7<br>Chapter 9<br>Chapter 11<br>Chapter 12                                                                                              | Memphis           5,920           0           49           8           14,324           20,301           200           Memphis           (939)           0           (21)           0                                                                                                                                | Jackson<br>2,317<br>0<br>55<br>0<br>3,515<br>5,887<br>J4 Over 20<br>Jackson<br>(246)<br>0<br>(5)<br>3                                                                                   | Totals           8,237           0           104           8           17,839           26,188           03           Total %           -13.10%           0.00%           -29.55%           300.00%                  | Chapter 9<br>Chapter 11<br>Chapter 12<br>Chapter 13<br>Totals:                                                                               | Memphis           72%           0%           47%           100%           80%           78%                                                                                                                                                 | Jackson<br>28%<br>0%<br>53%<br>0%<br>20%                                                                                                        | Total Filings<br>31%<br>0%<br>0%<br>0%<br>74% |
| Chapter 9<br>Chapter 11<br>Chapter 12<br>Chapter 13<br>Totals:<br>Chapter 7<br>Chapter 7<br>Chapter 9<br>Chapter 11<br>Chapter 12<br>Chapter 13                                                                                | Memphis           5,920           0           49           8           14,324           20,301           200           Memphis           (939)           0           (21)           0           (1,264)                                                                                                              | Jackson<br>2,317<br>0<br>55<br>0<br>3,515<br>5,887<br>J4 Over 20<br>Jackson<br>(246)<br>0<br>(5)<br>3<br>87                                                                             | Totals           8,237           0           104           8           17,839           26,188           03           Total %           -13.10%           0.00%           -29.55%           300.00%           -6.23% | Chapter 9<br>Chapter 11<br>Chapter 12<br>Chapter 13<br>Totals:                                                                               | Memphis           72%           0%           47%           100%           80%           78%                                                                                                                                                 | Jackson<br>28%<br>0%<br>53%<br>0%<br>20%                                                                                                        | Total Filings<br>31%<br>0%<br>0%<br>0%<br>74% |
| Chapter 9<br>Chapter 11<br>Chapter 12<br>Chapter 13<br>Totals:<br>Chapter 7<br>Chapter 7<br>Chapter 9<br>Chapter 11<br>Chapter 12                                                                                              | Memphis           5,920           0           49           8           14,324           20,301           200           Memphis           (939)           0           (21)           0                                                                                                                                | Jackson<br>2,317<br>0<br>55<br>0<br>3,515<br>5,887<br>J4 Over 20<br>Jackson<br>(246)<br>0<br>(5)<br>3                                                                                   | Totals           8,237           0           104           8           17,839           26,188           03           Total %           -13.10%           0.00%           -29.55%           300.00%                  | Chapter 9<br>Chapter 11<br>Chapter 12<br>Chapter 13<br>Totals:                                                                               | Memphis           72%           0%           47%           100%           80%           78%                                                                                                                                                 | Jackson<br>28%<br>0%<br>53%<br>0%<br>20%                                                                                                        | Total Filings<br>31%<br>0%<br>0%<br>0%<br>74% |
| Chapter 9<br>Chapter 11<br>Chapter 12<br>Chapter 13<br>Totals:<br>Chapter 7<br>Chapter 7<br>Chapter 9<br>Chapter 11<br>Chapter 12<br>Chapter 13                                                                                | Memphis           5,920           0           49           8           14,324           20,301           200           Memphis           (939)           0           (21)           0           (1,264)                                                                                                              | Jackson<br>2,317<br>0<br>55<br>0<br>3,515<br>5,887<br>0<br>4 Over 20<br>Jackson<br>(246)<br>0<br>(5)<br>3<br>87<br>(161)<br>er 2003                                                     | Totals           8,237           0           104           8           17,839           26,188           03           Total %           -13.10%           0.00%           -29.55%           300.00%           -6.23% | Chapter 9<br>Chapter 11<br>Chapter 12<br>Chapter 13<br>Totals:                                                                               | Memphis           72%           0%           47%           100%           80%           78%                                                                                                                                                 | Jackson<br>28%<br>0%<br>53%<br>0%<br>20%<br>22%                                                                                                 | Total Filings<br>31%<br>0%<br>0%<br>0%<br>74% |
| Chapter 9<br>Chapter 11<br>Chapter 12<br>Chapter 13<br>Totals:<br>Chapter 7<br>Chapter 7<br>Chapter 9<br>Chapter 11<br>Chapter 12<br>Chapter 13<br>Totals:                                                                     | Memphis           5,920           0           49           8           14,324           20,301           200           Memphis           (939)           0           (21)           0           (1,264)           (2,224)           2004 Ove           Jackson                                                       | Jackson<br>2,317<br>0<br>55<br>0<br>3,515<br>5,887<br>0<br>4 Over 20<br>Jackson<br>(246)<br>0<br>(5)<br>3<br>87<br>(161)<br>er 2003<br>Total %                                          | Totals           8,237           0           104           8           17,839           26,188           03           Total %           -13.10%           0.00%           -29.55%           300.00%           -6.23% | Chapter 9<br>Chapter 11<br>Chapter 12<br>Chapter 13<br>Totals:<br>0<br>(B                                                                    | Memphis           72%           0%           47%           100%           80%           78%   verall Change 2004 to 2003 oth Divisions)        -8.51%       2004 Over       Memphis                                                         | Jackson<br>28%<br>0%<br>53%<br>0%<br>20%<br>22%<br>7 2003                                                                                       | Total Filings<br>31%<br>0%<br>0%<br>0%<br>74% |
| Chapter 9<br>Chapter 11<br>Chapter 12<br>Chapter 13<br>Totals:<br>Chapter 7<br>Chapter 7<br>Chapter 9<br>Chapter 11<br>Chapter 12<br>Chapter 13<br>Totals:<br>Chapter 7                                                        | Memphis           5,920           0           49           8           14,324           20,301           200           Memphis           (939)           0           (21)           0           (1,264)           (2,224)           2004 Ove           Jackson           (246)                                       | Jackson<br>2,317<br>0<br>55<br>0<br>3,515<br>5,887<br>04 Over 20<br>Jackson<br>(246)<br>0<br>(5)<br>3<br>87<br>(161)<br>er 2003<br>Total %<br>-9.57%                                    | Totals           8,237           0           104           8           17,839           26,188           03           Total %           -13.10%           0.00%           -29.55%           300.00%           -6.23% | Chapter 9<br>Chapter 11<br>Chapter 12<br>Chapter 13<br>Totals:<br>0<br>(B<br>(B<br>Chapter 7                                                 | Memphis           72%           0%           47%           100%           80%           78%   verall Change 2004 to 2003 oth Divisions)        -8.51%       2004 Over       Memphis           (939)                                         | Jackson<br>28%<br>0%<br>53%<br>0%<br>20%<br>22%<br>22%<br>7 2003<br>Total %<br>-14.50%                                                          | Total Filings<br>31%<br>0%<br>0%<br>0%<br>74% |
| Chapter 9<br>Chapter 11<br>Chapter 12<br>Chapter 13<br>Totals:<br>Chapter 7<br>Chapter 7<br>Chapter 9<br>Chapter 11<br>Chapter 12<br>Chapter 13<br>Totals:<br>Chapter 7<br>Chapter 7<br>Chapter 9                              | Memphis           5,920           0           49           8           14,324           20,301           200           Memphis           (939)           0           (21)           0           (1,264)           (2,224)           2004 Ove           Jackson           (246)           0                           | Jackson<br>2,317<br>0<br>55<br>0<br>3,515<br>5,887<br>0<br>4 Over 20<br>Jackson<br>(246)<br>0<br>(5)<br>3<br>87<br>(161)<br>er 2003<br>Total %<br>-9.57%<br>0.00%                       | Totals           8,237           0           104           8           17,839           26,188           03           Total %           -13.10%           0.00%           -29.55%           300.00%           -6.23% | Chapter 9<br>Chapter 11<br>Chapter 12<br>Chapter 13<br>Totals:<br>0<br>(B<br>Chapter 7<br>Chapter 9                                          | Memphis           72%           0%           47%           100%           80%           78%   verall Change 2004 to 2003 oth Divisions)        -8.51%       2004 Over       Memphis           (939)           0                             | Jackson<br>28%<br>0%<br>53%<br>0%<br>20%<br>22%<br>22%<br>7 2003<br>Total %<br>-14.50%<br>0.00%                                                 | Total Filings<br>31%<br>0%<br>0%<br>0%<br>74% |
| Chapter 9<br>Chapter 11<br>Chapter 12<br>Chapter 13<br>Totals:<br>Chapter 7<br>Chapter 7<br>Chapter 11<br>Chapter 12<br>Chapter 13<br>Totals:<br>Chapter 7<br>Chapter 7<br>Chapter 9<br>Chapter 11                             | Memphis           5,920           0           49           8           14,324           20,301           200           Memphis           (939)           0           (21)           0           (1,264)           (2,224)           2004 Ove           Jackson           (246)           0           (5)             | Jackson<br>2,317<br>0<br>55<br>0<br>3,515<br>5,887<br>0<br>4 Over 20<br>Jackson<br>(246)<br>0<br>(5)<br>3<br>87<br>(161)<br>er 2003<br>Total %<br>-9.57%<br>0.00%<br>-15.15%            | Totals           8,237           0           104           8           17,839           26,188           03           Total %           -13.10%           0.00%           -29.55%           300.00%           -6.23% | Chapter 9<br>Chapter 11<br>Chapter 12<br>Chapter 13<br>Totals:<br>0<br>(B<br>Chapter 7<br>Chapter 7<br>Chapter 9<br>Chapter 11               | Memphis           72%           0%           47%           100%           80%           78%   verall Change 2004 to 2003 oth Divisions)        -8.51%       2004 Over       Memphis           (939)           0            0           (21) | Jackson<br>28%<br>0%<br>53%<br>0%<br>20%<br>22%<br>22%<br>7<br>2003<br>Total %<br>-14.50%<br>0.00%<br>-38.89%                                   | Total Filings<br>31%<br>0%<br>0%<br>0%<br>74% |
| Chapter 9<br>Chapter 11<br>Chapter 12<br>Chapter 13<br>Totals:<br>Chapter 7<br>Chapter 7<br>Chapter 11<br>Chapter 12<br>Chapter 13<br>Totals:<br>Chapter 7<br>Chapter 7<br>Chapter 9<br>Chapter 11<br>Chapter 11<br>Chapter 12 | Memphis           5,920           0           49           8           14,324           20,301           200           Memphis           (939)           0           (21)           0           (1,264)           (2,224)           2004 Ove           Jackson           (246)           0           (5)           3 | Jackson<br>2,317<br>0<br>55<br>0<br>3,515<br>5,887<br>0<br>4 Over 20<br>Jackson<br>(246)<br>0<br>(5)<br>3<br>87<br>(161)<br>er 2003<br>Total %<br>-9.57%<br>0.00%<br>-15.15%<br>300.00% | Totals           8,237           0           104           8           17,839           26,188           03           Total %           -13.10%           0.00%           -29.55%           300.00%           -6.23% | Chapter 9<br>Chapter 11<br>Chapter 12<br>Chapter 13<br>Totals:<br>0<br>(B<br>Chapter 7<br>Chapter 7<br>Chapter 9<br>Chapter 11<br>Chapter 12 | Memphis           72%           0%           47%           100%           80%           78%   verall Change 2004 to 2003 oth Divisions)        -8.51%       2004 Over       Memphis           (939)           0           (21)           0  | Jackson<br>28%<br>0%<br>53%<br>0%<br>20%<br>22%<br>22%<br><b>22%</b><br><b>7</b> 2003<br><b>Total %</b><br>-14.50%<br>0.00%<br>-38.89%<br>0.00% | Total Filings<br>31%<br>0%<br>0%<br>0%<br>74% |
| Chapter 9<br>Chapter 11<br>Chapter 12<br>Chapter 13<br>Totals:<br>Chapter 7<br>Chapter 7<br>Chapter 11<br>Chapter 12<br>Chapter 13<br>Totals:<br>Chapter 7<br>Chapter 7<br>Chapter 9<br>Chapter 11                             | Memphis           5,920           0           49           8           14,324           20,301           200           Memphis           (939)           0           (21)           0           (1,264)           (2,224)           2004 Ove           Jackson           (246)           0           (5)             | Jackson<br>2,317<br>0<br>55<br>0<br>3,515<br>5,887<br>0<br>4 Over 20<br>Jackson<br>(246)<br>0<br>(5)<br>3<br>87<br>(161)<br>er 2003<br>Total %<br>-9.57%<br>0.00%<br>-15.15%            | Totals           8,237           0           104           8           17,839           26,188           03           Total %           -13.10%           0.00%           -29.55%           300.00%           -6.23% | Chapter 9<br>Chapter 11<br>Chapter 12<br>Chapter 13<br>Totals:<br>0<br>(B<br>Chapter 7<br>Chapter 7<br>Chapter 9<br>Chapter 11               | Memphis           72%           0%           47%           100%           80%           78%   verall Change 2004 to 2003 oth Divisions)        -8.51%       2004 Over       Memphis           (939)           0            0           (21) | Jackson<br>28%<br>0%<br>53%<br>0%<br>20%<br>22%<br>22%<br>7<br>2003<br>Total %<br>-14.50%<br>0.00%<br>-38.89%                                   | Total Filings<br>31%<br>0%<br>0%<br>0%<br>74% |

Calculation of percentages are rounded to two places. .745 would be shown as .75 or 75%, and .744 would be displayed as .74 or 74%.