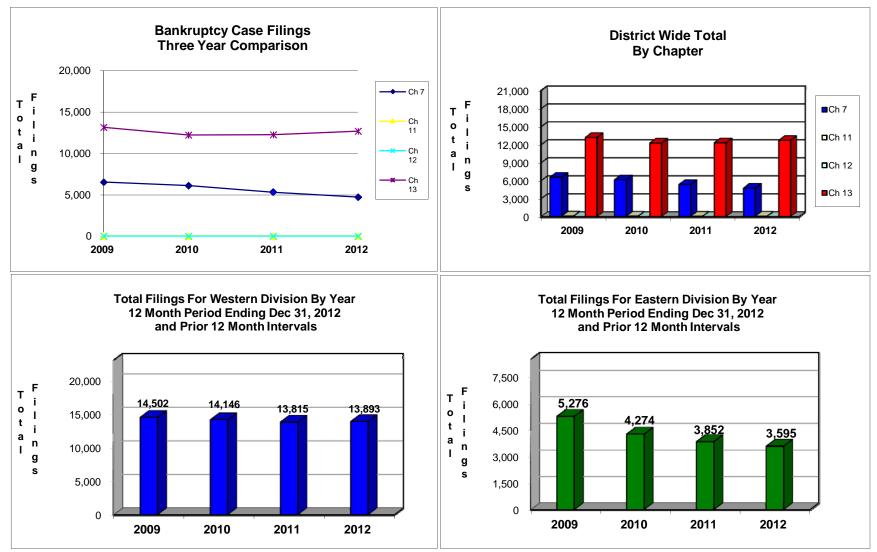

## UNITED STATES BANKRUPTCY COURT Western District of Tennessee PETITIONS FILED FOR TWELVE MONTH PERIODS BY DIVISIONS

| Jan 1, 2012 - Dec 31, 2012 |         |          |         | % of Filings by Chap. By Div. Chapter % of |                                            |                                       |               |  |
|----------------------------|---------|----------|---------|--------------------------------------------|--------------------------------------------|---------------------------------------|---------------|--|
|                            | Memphis | Jackson  | Totals  |                                            | Memphis                                    | Jackson                               | Total Filings |  |
| Chapter 7                  | 3,515   | 1,220    | 4,735   | Chapter 7                                  | 74%                                        | 26%                                   | 27%           |  |
| Chapter 11                 | 41      | 14       | 55      | Chapter 11                                 | 75%                                        | 25%                                   | 0%            |  |
| Chapter 12                 | 1       | 0        | 1       | Chapter 12                                 | 100%                                       | 0%                                    | 0%            |  |
| Chapter 13                 | 10,336  | 2,361    | 12,697  | Chapter 13                                 | 81%                                        | 19%                                   | 73%           |  |
| Totals:                    | 13,893  | 3,595    | 17,488  | Totals:                                    | 79%                                        | 21%                                   | 100%          |  |
| Jan 1, 2011 - Dec 31, 2011 |         |          |         |                                            | % of Filings by Chap. By Div. Chapter % of |                                       |               |  |
|                            | Memphis | Jackson  | Totals  |                                            | Memphis                                    | Jackson                               | Total Filings |  |
| Chapter 7                  | 3,928   | 1,406    | 5,334   | Chapter 7                                  | 74%                                        | 26%                                   | 30%           |  |
| Chapter 11                 | 37      | 11       | 48      | Chapter 11                                 | 77%                                        | 23%                                   | 0%            |  |
| Chapter 12                 | 1       | 1        | 2       | Chapter 12                                 | 50%                                        | 50%                                   | 0%            |  |
| Chapter 13                 | 9,849   | 2,434    | 12,283  | Chapter 13                                 | 80%                                        | 20%                                   | 70%           |  |
| Totals:                    | 13,815  | 3,852    | 17,667  | Totals:                                    | 78%                                        | 22%                                   | 100%          |  |
| Jan 1, 2010 - Dec 31, 2010 |         |          |         |                                            | % of Filings by Chap. By Div. Chapter % of |                                       |               |  |
| _                          | Memphis | Jackson  | Totals  |                                            | Memphis                                    | Jackson                               | Total Filings |  |
| Chapter 7                  | 4,415   | 1,708    | 6,123   | Chapter 7                                  | 72%                                        | 28%                                   | 33%           |  |
| Chapter 11                 | 49      | 11       | 60      | Chapter 11                                 | 82%                                        | 18%                                   | 0%            |  |
| Chapter 12                 | 0       | 0        | 0       | Chapter 12                                 | 0%                                         | 0%                                    | 0%            |  |
| Chapter 13                 | 9,682   | 2,555    | 12,237  | Chapter 13                                 | 79%                                        | 21%                                   | 66%           |  |
| Totals:                    | 14,146  | 4,274    | 18,420  | Totals:                                    | 77%                                        | 23%                                   | 100%          |  |
| Jan 1, 2009 - Dec 31, 2009 |         |          |         |                                            | % of Filings by Chap. By Div. Chapter % of |                                       |               |  |
|                            | Memphis | Jackson  | Totals  |                                            | Memphis                                    | Jackson                               | Total Filings |  |
| Chapter 7                  | 4,440   | 2,100    | 6,540   | Chapter 7                                  | 68%                                        | 32%                                   | 33%           |  |
| Chapter 11                 | 50      | 19       | 69      | Chapter 11                                 | 72%                                        | 28%                                   | 0%            |  |
| Chapter 12                 | 0       | 1        | 1       | Chapter 12                                 | 0%                                         | 100%                                  | 0%            |  |
| Chapter 13                 | 10,012  | 3,156    | 13,168  | Chapter 13                                 | 76%                                        | 24%                                   | 67%           |  |
| Totals:                    | 14,502  | 5,276    | 19,778  | Totals:                                    | 73%                                        | 27%                                   | 100%          |  |
| 2012 Over 2011             |         |          |         |                                            |                                            |                                       |               |  |
| _                          | Memphis | Jackson  | Total % | 0                                          | Overall Change                             |                                       |               |  |
| Chapter 7                  | (413)   | (186)    | -11.23% |                                            | 2012 Over 2011                             |                                       |               |  |
| Chapter 11                 | 4       | 3        | 14.58%  | (B                                         | oth Divisions)                             |                                       |               |  |
| Chapter 12                 | 0       | (1)      | -50.00% |                                            |                                            |                                       |               |  |
| Chapter 13                 | 487     | (73)     | 3.37%   |                                            | -1.01%                                     |                                       |               |  |
| Totals:                    | 78      | (257)    | -1.01%  |                                            |                                            |                                       |               |  |
|                            |         |          |         | <b></b>                                    |                                            |                                       |               |  |
| 2012 Over 2011             |         |          |         | 2012 Over 2011                             |                                            |                                       |               |  |
|                            | Jackson | Total %  |         |                                            | Memphis                                    | Total %                               |               |  |
| Chapter 7                  | (186)   | -13.23%  |         | Chapter 7                                  | (413)                                      | -10.51%                               |               |  |
| Chapter 11                 | 3       | 27.27%   |         | Chapter 11                                 | 4                                          | 10.81%                                |               |  |
|                            |         |          |         |                                            |                                            |                                       |               |  |
| Chapter 12                 | (1)     | -100.00% |         | Chapter 12                                 | 0                                          | 0.00%                                 |               |  |
|                            |         |          |         | Chapter 12<br>Chapter 13<br>Totals:        | 0<br><u>487</u><br><b>78</b>               | 0.00%<br><u>4.94%</u><br><b>0.56%</b> |               |  |