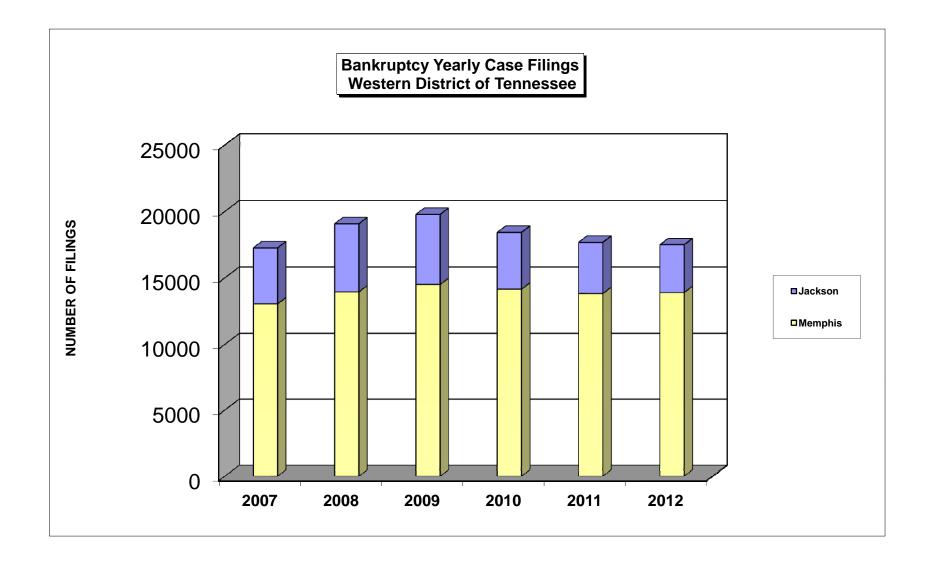

## UNITED STATES BANKRUPTCY COURT Western District of Tennessee PETITIONS FILED FOR TWELVE MONTH PERIODS BY DIVISIONS

| Jan 1, 2012 - Dec 31, 2012 |         |          |         | % of Filings by Chap. By Div. Chapter % of |                                            |                                       |               |  |
|----------------------------|---------|----------|---------|--------------------------------------------|--------------------------------------------|---------------------------------------|---------------|--|
|                            | Memphis | Jackson  | Totals  |                                            | Memphis                                    | Jackson                               | Total Filings |  |
| Chapter 7                  | 3,515   | 1,220    | 4,735   | Chapter 7                                  | 74%                                        | 26%                                   | 27%           |  |
| Chapter 11                 | 41      | 14       | 55      | Chapter 11                                 | 75%                                        | 25%                                   | 0%            |  |
| Chapter 12                 | 1       | 0        | 1       | Chapter 12                                 | 100%                                       | 0%                                    | 0%            |  |
| Chapter 13                 | 10,336  | 2,361    | 12,697  | Chapter 13                                 | 81%                                        | 19%                                   | 73%           |  |
| Totals:                    | 13,893  | 3,595    | 17,488  | Totals:                                    | 79%                                        | 21%                                   | 100%          |  |
| Jan 1, 2011 - Dec 31, 2011 |         |          |         |                                            | % of Filings by Chap. By Div. Chapter % of |                                       |               |  |
|                            | Memphis | Jackson  | Totals  |                                            | Memphis                                    | Jackson                               | Total Filings |  |
| Chapter 7                  | 3,928   | 1,406    | 5,334   | Chapter 7                                  | 74%                                        | 26%                                   | 30%           |  |
| Chapter 11                 | 37      | 11       | 48      | Chapter 11                                 | 77%                                        | 23%                                   | 0%            |  |
| Chapter 12                 | 1       | 1        | 2       | Chapter 12                                 | 50%                                        | 50%                                   | 0%            |  |
| Chapter 13                 | 9,849   | 2,434    | 12,283  | Chapter 13                                 | 80%                                        | 20%                                   | 70%           |  |
| Totals:                    | 13,815  | 3,852    | 17,667  | Totals:                                    | 78%                                        | 22%                                   | 100%          |  |
| Jan 1, 2010 - Dec 31, 2010 |         |          |         |                                            | % of Filings by Chap. By Div. Chapter % of |                                       |               |  |
| _                          | Memphis | Jackson  | Totals  |                                            | Memphis                                    | Jackson                               | Total Filings |  |
| Chapter 7                  | 4,415   | 1,708    | 6,123   | Chapter 7                                  | 72%                                        | 28%                                   | 33%           |  |
| Chapter 11                 | 49      | 11       | 60      | Chapter 11                                 | 82%                                        | 18%                                   | 0%            |  |
| Chapter 12                 | 0       | 0        | 0       | Chapter 12                                 | 0%                                         | 0%                                    | 0%            |  |
| Chapter 13                 | 9,682   | 2,555    | 12,237  | Chapter 13                                 | 79%                                        | 21%                                   | 66%           |  |
| Totals:                    | 14,146  | 4,274    | 18,420  | Totals:                                    | 77%                                        | 23%                                   | 100%          |  |
| Jan 1, 2009 - Dec 31, 2009 |         |          |         |                                            | % of Filings by Chap. By Div. Chapter % of |                                       |               |  |
|                            | Memphis | Jackson  | Totals  |                                            | Memphis                                    | Jackson                               | Total Filings |  |
| Chapter 7                  | 4,440   | 2,100    | 6,540   | Chapter 7                                  | 68%                                        | 32%                                   | 33%           |  |
| Chapter 11                 | 50      | 19       | 69      | Chapter 11                                 | 72%                                        | 28%                                   | 0%            |  |
| Chapter 12                 | 0       | 1        | 1       | Chapter 12                                 | 0%                                         | 100%                                  | 0%            |  |
| Chapter 13                 | 10,012  | 3,156    | 13,168  | Chapter 13                                 | 76%                                        | 24%                                   | 67%           |  |
| Totals:                    | 14,502  | 5,276    | 19,778  | Totals:                                    | 73%                                        | 27%                                   | 100%          |  |
| 2012 Over 2011             |         |          |         |                                            |                                            |                                       |               |  |
| _                          | Memphis | Jackson  | Total % | 0                                          | Overall Change                             |                                       |               |  |
| Chapter 7                  | (413)   | (186)    | -11.23% |                                            | 2012 Over 2011                             |                                       |               |  |
| Chapter 11                 | 4       | 3        | 14.58%  | (B                                         | oth Divisions)                             |                                       |               |  |
| Chapter 12                 | 0       | (1)      | -50.00% |                                            |                                            |                                       |               |  |
| Chapter 13                 | 487     | (73)     | 3.37%   |                                            | -1.01%                                     |                                       |               |  |
| Totals:                    | 78      | (257)    | -1.01%  |                                            |                                            |                                       |               |  |
|                            |         |          |         | <b></b>                                    |                                            |                                       |               |  |
| 2012 Over 2011             |         |          |         | 2012 Over 2011                             |                                            |                                       |               |  |
|                            | Jackson | Total %  |         |                                            | Memphis                                    | Total %                               |               |  |
| Chapter 7                  | (186)   | -13.23%  |         | Chapter 7                                  | (413)                                      | -10.51%                               |               |  |
| Chapter 11                 | 3       | 27.27%   |         | Chapter 11                                 | 4                                          | 10.81%                                |               |  |
|                            |         |          |         |                                            |                                            |                                       |               |  |
| Chapter 12                 | (1)     | -100.00% |         | Chapter 12                                 | 0                                          | 0.00%                                 |               |  |
|                            |         |          |         | Chapter 12<br>Chapter 13<br>Totals:        | 0<br><u>487</u><br><b>78</b>               | 0.00%<br><u>4.94%</u><br><b>0.56%</b> |               |  |