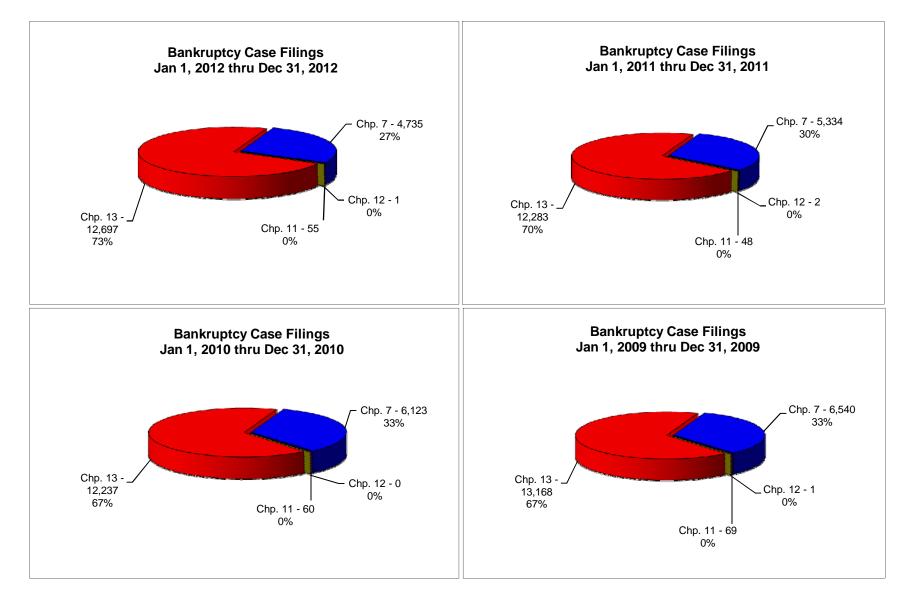

## UNITED STATES BANKRUPTCY COURT Western District of Tennessee PETITIONS FILED FOR TWELVE MONTH PERIODS BY DIVISIONS

| Jan 1, 2012 - Dec 31, 2012 |         |          |         | % of Filings by Chap. By Div. Chapter % of |                                            |                                       |               |  |
|----------------------------|---------|----------|---------|--------------------------------------------|--------------------------------------------|---------------------------------------|---------------|--|
|                            | Memphis | Jackson  | Totals  |                                            | Memphis                                    | Jackson                               | Total Filings |  |
| Chapter 7                  | 3,515   | 1,220    | 4,735   | Chapter 7                                  | 74%                                        | 26%                                   | 27%           |  |
| Chapter 11                 | 41      | 14       | 55      | Chapter 11                                 | 75%                                        | 25%                                   | 0%            |  |
| Chapter 12                 | 1       | 0        | 1       | Chapter 12                                 | 100%                                       | 0%                                    | 0%            |  |
| Chapter 13                 | 10,336  | 2,361    | 12,697  | Chapter 13                                 | 81%                                        | 19%                                   | 73%           |  |
| Totals:                    | 13,893  | 3,595    | 17,488  | Totals:                                    | 79%                                        | 21%                                   | 100%          |  |
| Jan 1, 2011 - Dec 31, 2011 |         |          |         |                                            | % of Filings by Chap. By Div. Chapter % of |                                       |               |  |
|                            | Memphis | Jackson  | Totals  |                                            | Memphis                                    | Jackson                               | Total Filings |  |
| Chapter 7                  | 3,928   | 1,406    | 5,334   | Chapter 7                                  | 74%                                        | 26%                                   | 30%           |  |
| Chapter 11                 | 37      | 11       | 48      | Chapter 11                                 | 77%                                        | 23%                                   | 0%            |  |
| Chapter 12                 | 1       | 1        | 2       | Chapter 12                                 | 50%                                        | 50%                                   | 0%            |  |
| Chapter 13                 | 9,849   | 2,434    | 12,283  | Chapter 13                                 | 80%                                        | 20%                                   | 70%           |  |
| Totals:                    | 13,815  | 3,852    | 17,667  | Totals:                                    | 78%                                        | 22%                                   | 100%          |  |
| Jan 1, 2010 - Dec 31, 2010 |         |          |         |                                            | % of Filings by Chap. By Div. Chapter % of |                                       |               |  |
| _                          | Memphis | Jackson  | Totals  |                                            | Memphis                                    | Jackson                               | Total Filings |  |
| Chapter 7                  | 4,415   | 1,708    | 6,123   | Chapter 7                                  | 72%                                        | 28%                                   | 33%           |  |
| Chapter 11                 | 49      | 11       | 60      | Chapter 11                                 | 82%                                        | 18%                                   | 0%            |  |
| Chapter 12                 | 0       | 0        | 0       | Chapter 12                                 | 0%                                         | 0%                                    | 0%            |  |
| Chapter 13                 | 9,682   | 2,555    | 12,237  | Chapter 13                                 | 79%                                        | 21%                                   | 66%           |  |
| Totals:                    | 14,146  | 4,274    | 18,420  | Totals:                                    | 77%                                        | 23%                                   | 100%          |  |
| Jan 1, 2009 - Dec 31, 2009 |         |          |         |                                            | % of Filings by Chap. By Div. Chapter % of |                                       |               |  |
|                            | Memphis | Jackson  | Totals  |                                            | Memphis                                    | Jackson                               | Total Filings |  |
| Chapter 7                  | 4,440   | 2,100    | 6,540   | Chapter 7                                  | 68%                                        | 32%                                   | 33%           |  |
| Chapter 11                 | 50      | 19       | 69      | Chapter 11                                 | 72%                                        | 28%                                   | 0%            |  |
| Chapter 12                 | 0       | 1        | 1       | Chapter 12                                 | 0%                                         | 100%                                  | 0%            |  |
| Chapter 13                 | 10,012  | 3,156    | 13,168  | Chapter 13                                 | 76%                                        | 24%                                   | 67%           |  |
| Totals:                    | 14,502  | 5,276    | 19,778  | Totals:                                    | 73%                                        | 27%                                   | 100%          |  |
| 2012 Over 2011             |         |          |         |                                            |                                            |                                       |               |  |
| _                          | Memphis | Jackson  | Total % | 0                                          | Overall Change                             |                                       |               |  |
| Chapter 7                  | (413)   | (186)    | -11.23% |                                            | 2012 Over 2011                             |                                       |               |  |
| Chapter 11                 | 4       | 3        | 14.58%  | (B                                         | oth Divisions)                             |                                       |               |  |
| Chapter 12                 | 0       | (1)      | -50.00% |                                            |                                            |                                       |               |  |
| Chapter 13                 | 487     | (73)     | 3.37%   |                                            | -1.01%                                     |                                       |               |  |
| Totals:                    | 78      | (257)    | -1.01%  |                                            |                                            |                                       |               |  |
|                            |         |          |         | <b></b>                                    |                                            |                                       |               |  |
| 2012 Over 2011             |         |          |         | 2012 Over 2011                             |                                            |                                       |               |  |
|                            | Jackson | Total %  |         |                                            | Memphis                                    | Total %                               |               |  |
| Chapter 7                  | (186)   | -13.23%  |         | Chapter 7                                  | (413)                                      | -10.51%                               |               |  |
| Chapter 11                 | 3       | 27.27%   |         | Chapter 11                                 | 4                                          | 10.81%                                |               |  |
|                            |         |          |         |                                            |                                            |                                       |               |  |
| Chapter 12                 | (1)     | -100.00% |         | Chapter 12                                 | 0                                          | 0.00%                                 |               |  |
|                            |         |          |         | Chapter 12<br>Chapter 13<br>Totals:        | 0<br><u>487</u><br><b>78</b>               | 0.00%<br><u>4.94%</u><br><b>0.56%</b> |               |  |

Calculation of percentages are rounded to two places. .745 would be shown as .75 or 75%, and .744 would be displayed as .74 or 74%.