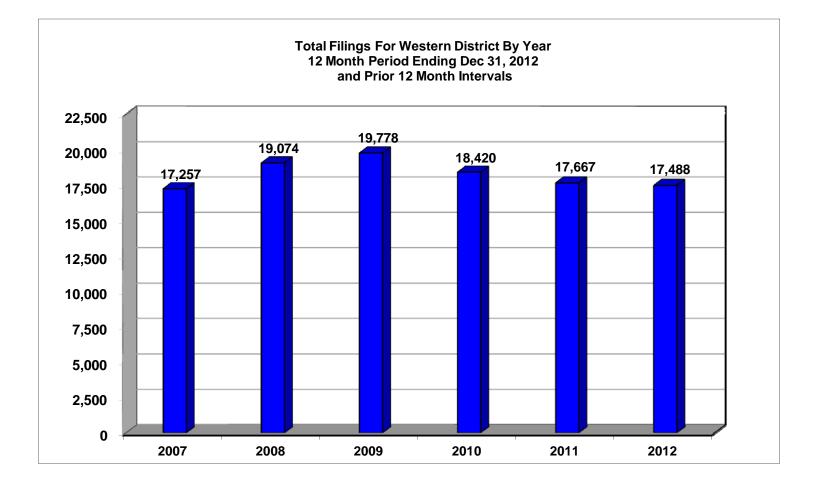

## United States Bankruptcy Court Western District of Tennessee

## United States Bankruptcy Court Western District of Tennessee

NOTE: Data For Each Year was Calculated Beginning Dec 31, 2012 and Extending Backwards Twelve Months