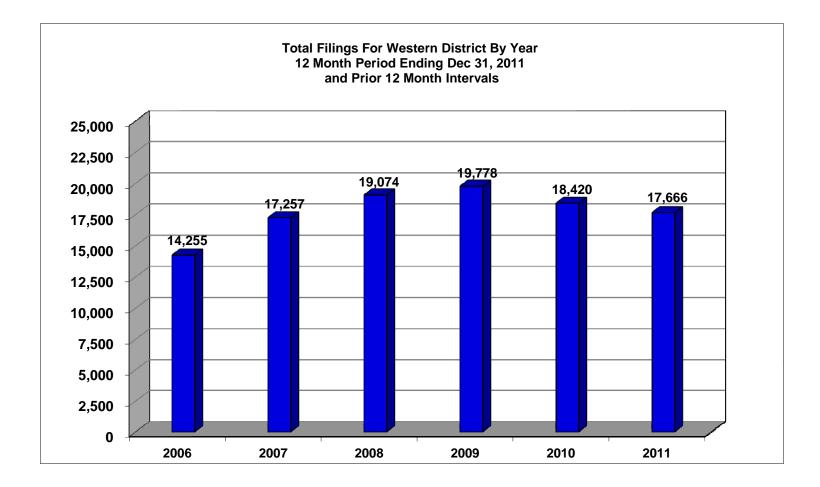

## United States Bankruptcy Court Western District of Tennessee

NOTE: Data For Each Year was Calculated Beginning Dec 31, 2011 And Extending Backwards Twelve Months