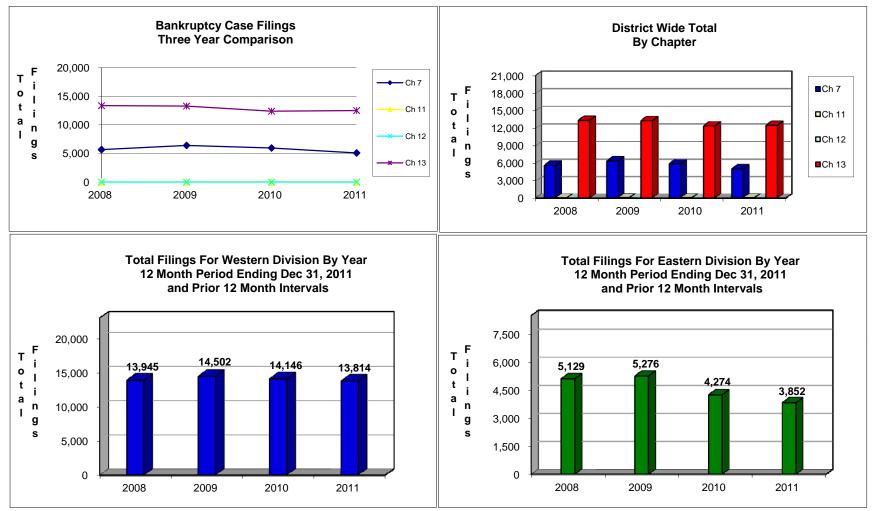

## UNITED STATES BANKRUPTCY COURT Western District of Tennessee PETITIONS FILED FOR TWELVE MONTH PERIODS BY DIVISIONS

| Jan 1, 2011 - Dec 31, 2011 |                |                         |         | % of Filings by Chap. By Div. Chapter % of |                                            |         |               |  |
|----------------------------|----------------|-------------------------|---------|--------------------------------------------|--------------------------------------------|---------|---------------|--|
| _                          | Memphis        | Jackson                 | Totals  |                                            | Memphis                                    | Jackson | Total Filings |  |
| Chapter 7                  | 3,751          | 1,350                   | 5,101   | Chapter 7                                  | 74%                                        | 26%     | 29%           |  |
| Chapter 11                 | 39             | 12                      | 51      | Chapter 11                                 | 76%                                        | 24%     | 0%            |  |
| Chapter 12                 | 1              | 1                       | 2       | Chapter 12                                 | 50%                                        | 50%     | 0%            |  |
| Chapter 13                 | 10,023         | 2,489                   | 12,512  | Chapter 13                                 | 80%                                        | 20%     | 71%           |  |
| Totals:                    | 13,814         | 3,852                   | 17,666  | Totals:                                    | 78%                                        | 22%     | 100%          |  |
| Jan 1, 2010 - Dec 31, 2010 |                |                         |         |                                            | % of Filings by Chap. By Div. Chapter % of |         |               |  |
|                            | Memphis        | Jackson                 | Totals  |                                            | Memphis                                    | Jackson | Total Filings |  |
| Chapter 7                  | 4,296          | 1,668                   | 5,964   | Chapter 7                                  | 72%                                        | 28%     | 32%           |  |
| Chapter 11                 | 50             | 11                      | 61      | Chapter 11                                 | 82%                                        | 18%     | 0%            |  |
| Chapter 12                 | 0              | 0                       | 0       | Chapter 12                                 | 0%                                         | 0%      | 0%            |  |
| Chapter 13                 | 9,800          | 2,595                   | 12,395  | Chapter 13                                 | 79%                                        | 21%     | 67%           |  |
| Totals:                    | 14,146         | 4,274                   | 18,420  | Totals:                                    | 77%                                        | 23%     | 100%          |  |
| Jan 1, 2009 - Dec 31, 2009 |                |                         |         |                                            | % of Filings by Chap. By Div. Chapter % of |         |               |  |
| _                          | Memphis        | Jackson                 | Totals  |                                            | Memphis                                    | Jackson | Total Filings |  |
| Chapter 7                  | 4,368          | 2,048                   | 6,416   | Chapter 7                                  | 68%                                        | 32%     | 32%           |  |
| Chapter 11                 | 50             | 20                      | 70      | Chapter 11                                 | 71%                                        | 29%     | 0%            |  |
| Chapter 12                 | 0              | 1                       | 1       | Chapter 12                                 | 0%                                         | 100%    | 0%            |  |
| Chapter 13                 | 10,084         | 3,207                   | 13,291  | Chapter 13                                 | 76%                                        | 24%     | 67%           |  |
| Totals:                    | 14,502         | 5,276                   | 19,778  | Totals:                                    | 73%                                        | 27%     | 100%          |  |
| Jan 1, 2008 - Dec 31, 2008 |                |                         |         |                                            | % of Filings by Chap. By Div. Chapter % of |         |               |  |
| _                          | Memphis        | Jackson                 | Totals  |                                            | Memphis                                    | Jackson | Total Filings |  |
| Chapter 7                  | 3,782          | 1,897                   | 5,679   | Chapter 7                                  | 67%                                        | 33%     | 30%           |  |
| Chapter 11                 | 26             | 8                       | 34      | Chapter 11                                 | 76%                                        | 24%     | 0%            |  |
| Chapter 12                 | 0              | 0                       | 0       | Chapter 12                                 | 0%                                         | 0%      | 0%            |  |
| Chapter 13                 | 10,137         | 3,224                   | 13,361  | Chapter 13                                 | 76%                                        | 24%     | 70%           |  |
| Totals:                    | 13,945         | 5,129                   | 19,074  | Totals:                                    | 73%                                        | 27%     | 100%          |  |
|                            |                | 1 Over 201              |         |                                            |                                            |         |               |  |
| _                          | Memphis        | Jackson                 | Total % |                                            | Overall Change                             |         |               |  |
| Chapter 7                  | (545)          | (318)                   | -14.47% | 2                                          | 2011 Over 2010                             |         |               |  |
| Chapter 11                 | (11)           | 1                       | -16.39% |                                            | (Both Divisions)                           |         |               |  |
| Chapter 12                 | 1              | 1                       | 100%    |                                            |                                            |         |               |  |
| Chapter 13                 | 223            | (106)                   | 0.94%   |                                            | -4.09%                                     |         |               |  |
| Totals:                    | (332)          | (422)                   | -4.09%  |                                            |                                            |         |               |  |
|                            |                |                         |         |                                            |                                            |         |               |  |
| 2011 Over 2010             |                |                         |         | 2011 Over 2010                             |                                            |         |               |  |
|                            | Jackson        | Total %                 |         |                                            | Memphis                                    | Total % |               |  |
| Chapter 7                  | (318)          | -19.06%                 |         | Chapter 7                                  | (545)                                      | -12.69% |               |  |
| Chapter 11                 | 1              | 9.09%                   |         | Chapter 11                                 | (11)                                       | -22.00% |               |  |
| Chapter 12                 | 1              | 100%                    |         | Chapter 12                                 | 1                                          | 100%    |               |  |
|                            | (400)          | 4 000/                  |         | Chapter 13                                 | 223                                        | 2.28%   |               |  |
| Chapter 13 _<br>Totals:    | (106)<br>(422) | -4.08%<br><b>-9.87%</b> |         | Totals:                                    | (332)                                      | -2.35%  |               |  |

Calculation of percentages are rounded to two places. .745 would be shown as .75 or 75%, and .744 would be displayed as .74 or 74%.