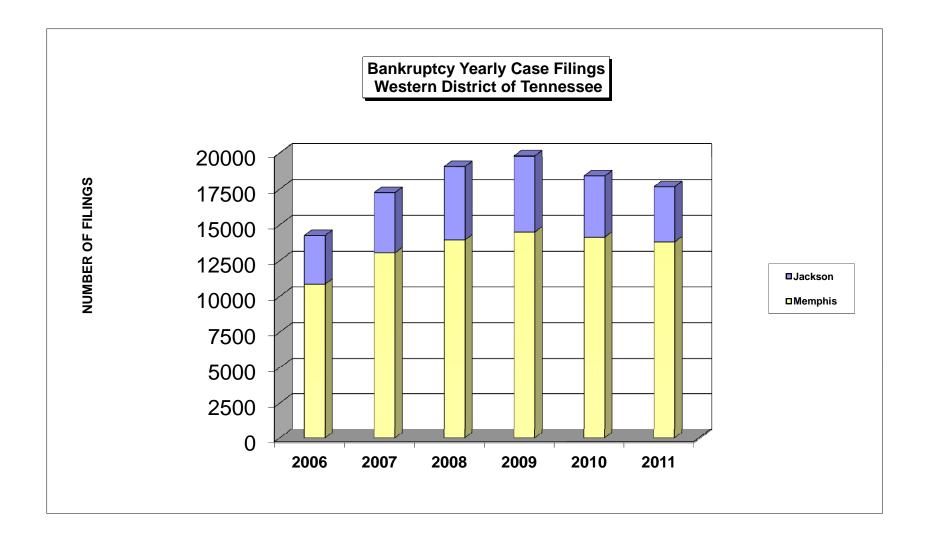

## UNITED STATES BANKRUPTCY COURT Western District of Tennessee PETITIONS FILED FOR TWELVE MONTH PERIODS BY DIVISIONS

| Jan 1, 2011 - Dec 31, 2011 |                |                         |         | % of Filings by Chap. By Div. Chapter % of |                                            |         |               |  |
|----------------------------|----------------|-------------------------|---------|--------------------------------------------|--------------------------------------------|---------|---------------|--|
| _                          | Memphis        | Jackson                 | Totals  |                                            | Memphis                                    | Jackson | Total Filings |  |
| Chapter 7                  | 3,751          | 1,350                   | 5,101   | Chapter 7                                  | 74%                                        | 26%     | 29%           |  |
| Chapter 11                 | 39             | 12                      | 51      | Chapter 11                                 | 76%                                        | 24%     | 0%            |  |
| Chapter 12                 | 1              | 1                       | 2       | Chapter 12                                 | 50%                                        | 50%     | 0%            |  |
| Chapter 13                 | 10,023         | 2,489                   | 12,512  | Chapter 13                                 | 80%                                        | 20%     | 71%           |  |
| Totals:                    | 13,814         | 3,852                   | 17,666  | Totals:                                    | 78%                                        | 22%     | 100%          |  |
| Jan 1, 2010 - Dec 31, 2010 |                |                         |         |                                            | % of Filings by Chap. By Div. Chapter % of |         |               |  |
|                            | Memphis        | Jackson                 | Totals  |                                            | Memphis                                    | Jackson | Total Filings |  |
| Chapter 7                  | 4,296          | 1,668                   | 5,964   | Chapter 7                                  | 72%                                        | 28%     | 32%           |  |
| Chapter 11                 | 50             | 11                      | 61      | Chapter 11                                 | 82%                                        | 18%     | 0%            |  |
| Chapter 12                 | 0              | 0                       | 0       | Chapter 12                                 | 0%                                         | 0%      | 0%            |  |
| Chapter 13                 | 9,800          | 2,595                   | 12,395  | Chapter 13                                 | 79%                                        | 21%     | 67%           |  |
| Totals:                    | 14,146         | 4,274                   | 18,420  | Totals:                                    | 77%                                        | 23%     | 100%          |  |
| Jan 1, 2009 - Dec 31, 2009 |                |                         |         |                                            | % of Filings by Chap. By Div. Chapter % of |         |               |  |
| _                          | Memphis        | Jackson                 | Totals  |                                            | Memphis                                    | Jackson | Total Filings |  |
| Chapter 7                  | 4,368          | 2,048                   | 6,416   | Chapter 7                                  | 68%                                        | 32%     | 32%           |  |
| Chapter 11                 | 50             | 20                      | 70      | Chapter 11                                 | 71%                                        | 29%     | 0%            |  |
| Chapter 12                 | 0              | 1                       | 1       | Chapter 12                                 | 0%                                         | 100%    | 0%            |  |
| Chapter 13                 | 10,084         | 3,207                   | 13,291  | Chapter 13                                 | 76%                                        | 24%     | 67%           |  |
| Totals:                    | 14,502         | 5,276                   | 19,778  | Totals:                                    | 73%                                        | 27%     | 100%          |  |
| Jan 1, 2008 - Dec 31, 2008 |                |                         |         |                                            | % of Filings by Chap. By Div. Chapter % of |         |               |  |
| _                          | Memphis        | Jackson                 | Totals  |                                            | Memphis                                    | Jackson | Total Filings |  |
| Chapter 7                  | 3,782          | 1,897                   | 5,679   | Chapter 7                                  | 67%                                        | 33%     | 30%           |  |
| Chapter 11                 | 26             | 8                       | 34      | Chapter 11                                 | 76%                                        | 24%     | 0%            |  |
| Chapter 12                 | 0              | 0                       | 0       | Chapter 12                                 | 0%                                         | 0%      | 0%            |  |
| Chapter 13                 | 10,137         | 3,224                   | 13,361  | Chapter 13                                 | 76%                                        | 24%     | 70%           |  |
| Totals:                    | 13,945         | 5,129                   | 19,074  | Totals:                                    | 73%                                        | 27%     | 100%          |  |
|                            |                | 1 Over 201              |         |                                            |                                            |         |               |  |
| _                          | Memphis        | Jackson                 | Total % |                                            | Overall Change                             |         |               |  |
| Chapter 7                  | (545)          | (318)                   | -14.47% | 2                                          | 2011 Over 2010                             |         |               |  |
| Chapter 11                 | (11)           | 1                       | -16.39% |                                            | (Both Divisions)                           |         |               |  |
| Chapter 12                 | 1              | 1                       | 100%    |                                            |                                            |         |               |  |
| Chapter 13                 | 223            | (106)                   | 0.94%   |                                            | -4.09%                                     |         |               |  |
| Totals:                    | (332)          | (422)                   | -4.09%  |                                            |                                            |         |               |  |
|                            |                |                         |         |                                            |                                            |         |               |  |
| 2011 Over 2010             |                |                         |         | 2011 Over 2010                             |                                            |         |               |  |
|                            | Jackson        | Total %                 |         |                                            | Memphis                                    | Total % |               |  |
| Chapter 7                  | (318)          | -19.06%                 |         | Chapter 7                                  | (545)                                      | -12.69% |               |  |
| Chapter 11                 | 1              | 9.09%                   |         | Chapter 11                                 | (11)                                       | -22.00% |               |  |
| Chapter 12                 | 1              | 100%                    |         | Chapter 12                                 | 1                                          | 100%    |               |  |
|                            | (400)          | 4 000/                  |         | Chapter 13                                 | 223                                        | 2.28%   |               |  |
| Chapter 13 _<br>Totals:    | (106)<br>(422) | -4.08%<br><b>-9.87%</b> |         | Totals:                                    | (332)                                      | -2.35%  |               |  |