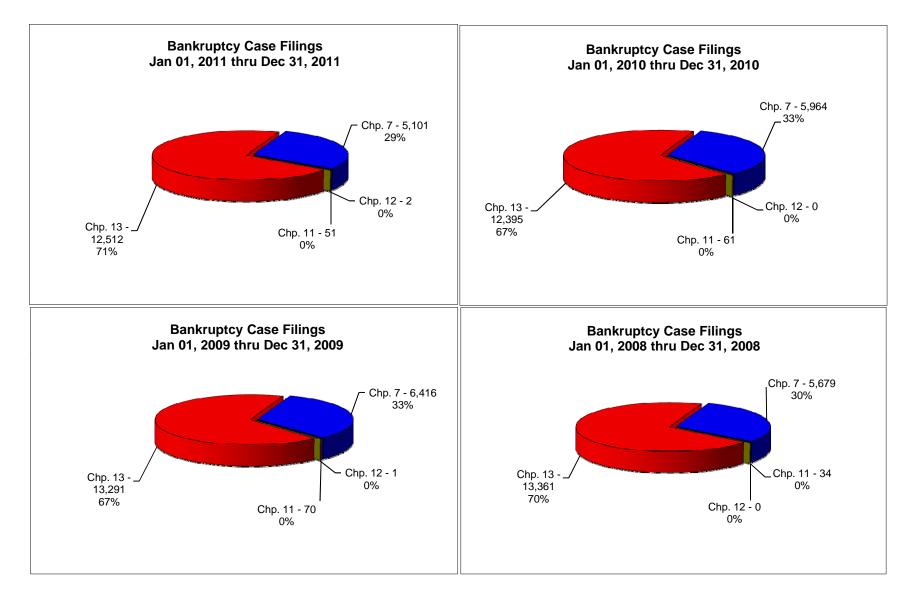

## UNITED STATES BANKRUPTCY COURT Western District of Tennessee PETITIONS FILED FOR TWELVE MONTH PERIODS BY DIVISIONS

| Jan 1, 2011 - Dec 31, 2011 |                |                         |         | % of Filings by Chap. By Div. Chapter % of |                                            |         |               |  |
|----------------------------|----------------|-------------------------|---------|--------------------------------------------|--------------------------------------------|---------|---------------|--|
| _                          | Memphis        | Jackson                 | Totals  |                                            | Memphis                                    | Jackson | Total Filings |  |
| Chapter 7                  | 3,751          | 1,350                   | 5,101   | Chapter 7                                  | 74%                                        | 26%     | 29%           |  |
| Chapter 11                 | 39             | 12                      | 51      | Chapter 11                                 | 76%                                        | 24%     | 0%            |  |
| Chapter 12                 | 1              | 1                       | 2       | Chapter 12                                 | 50%                                        | 50%     | 0%            |  |
| Chapter 13                 | 10,023         | 2,489                   | 12,512  | Chapter 13                                 | 80%                                        | 20%     | 71%           |  |
| Totals:                    | 13,814         | 3,852                   | 17,666  | Totals:                                    | 78%                                        | 22%     | 100%          |  |
| Jan 1, 2010 - Dec 31, 2010 |                |                         |         |                                            | % of Filings by Chap. By Div. Chapter % of |         |               |  |
|                            | Memphis        | Jackson                 | Totals  |                                            | Memphis                                    | Jackson | Total Filings |  |
| Chapter 7                  | 4,296          | 1,668                   | 5,964   | Chapter 7                                  | 72%                                        | 28%     | 32%           |  |
| Chapter 11                 | 50             | 11                      | 61      | Chapter 11                                 | 82%                                        | 18%     | 0%            |  |
| Chapter 12                 | 0              | 0                       | 0       | Chapter 12                                 | 0%                                         | 0%      | 0%            |  |
| Chapter 13                 | 9,800          | 2,595                   | 12,395  | Chapter 13                                 | 79%                                        | 21%     | 67%           |  |
| Totals:                    | 14,146         | 4,274                   | 18,420  | Totals:                                    | 77%                                        | 23%     | 100%          |  |
| Jan 1, 2009 - Dec 31, 2009 |                |                         |         |                                            | % of Filings by Chap. By Div. Chapter % of |         |               |  |
| _                          | Memphis        | Jackson                 | Totals  |                                            | Memphis                                    | Jackson | Total Filings |  |
| Chapter 7                  | 4,368          | 2,048                   | 6,416   | Chapter 7                                  | 68%                                        | 32%     | 32%           |  |
| Chapter 11                 | 50             | 20                      | 70      | Chapter 11                                 | 71%                                        | 29%     | 0%            |  |
| Chapter 12                 | 0              | 1                       | 1       | Chapter 12                                 | 0%                                         | 100%    | 0%            |  |
| Chapter 13                 | 10,084         | 3,207                   | 13,291  | Chapter 13                                 | 76%                                        | 24%     | 67%           |  |
| Totals:                    | 14,502         | 5,276                   | 19,778  | Totals:                                    | 73%                                        | 27%     | 100%          |  |
| Jan 1, 2008 - Dec 31, 2008 |                |                         |         |                                            | % of Filings by Chap. By Div. Chapter % of |         |               |  |
| _                          | Memphis        | Jackson                 | Totals  |                                            | Memphis                                    | Jackson | Total Filings |  |
| Chapter 7                  | 3,782          | 1,897                   | 5,679   | Chapter 7                                  | 67%                                        | 33%     | 30%           |  |
| Chapter 11                 | 26             | 8                       | 34      | Chapter 11                                 | 76%                                        | 24%     | 0%            |  |
| Chapter 12                 | 0              | 0                       | 0       | Chapter 12                                 | 0%                                         | 0%      | 0%            |  |
| Chapter 13                 | 10,137         | 3,224                   | 13,361  | Chapter 13                                 | 76%                                        | 24%     | 70%           |  |
| Totals:                    | 13,945         | 5,129                   | 19,074  | Totals:                                    | 73%                                        | 27%     | 100%          |  |
|                            |                | 1 Over 201              |         |                                            |                                            |         |               |  |
| _                          | Memphis        | Jackson                 | Total % |                                            | Overall Change                             |         |               |  |
| Chapter 7                  | (545)          | (318)                   | -14.47% | 2                                          | 2011 Over 2010                             |         |               |  |
| Chapter 11                 | (11)           | 1                       | -16.39% |                                            | (Both Divisions)                           |         |               |  |
| Chapter 12                 | 1              | 1                       | 100%    |                                            |                                            |         |               |  |
| Chapter 13                 | 223            | (106)                   | 0.94%   |                                            | -4.09%                                     |         |               |  |
| Totals:                    | (332)          | (422)                   | -4.09%  |                                            |                                            |         |               |  |
|                            |                |                         |         |                                            |                                            |         |               |  |
| 2011 Over 2010             |                |                         |         | 2011 Over 2010                             |                                            |         |               |  |
|                            | Jackson        | Total %                 |         |                                            | Memphis                                    | Total % |               |  |
| Chapter 7                  | (318)          | -19.06%                 |         | Chapter 7                                  | (545)                                      | -12.69% |               |  |
| Chapter 11                 | 1              | 9.09%                   |         | Chapter 11                                 | (11)                                       | -22.00% |               |  |
| Chapter 12                 | 1              | 100%                    |         | Chapter 12                                 | 1                                          | 100%    |               |  |
|                            | (400)          | 4 000/                  |         | Chapter 13                                 | 223                                        | 2.28%   |               |  |
| Chapter 13 _<br>Totals:    | (106)<br>(422) | -4.08%<br><b>-9.87%</b> |         | Totals:                                    | (332)                                      | -2.35%  |               |  |

Calculation of percentages are rounded to two places. .745 would be shown as .75 or 75%, and .744 would be displayed as .74 or 74%.