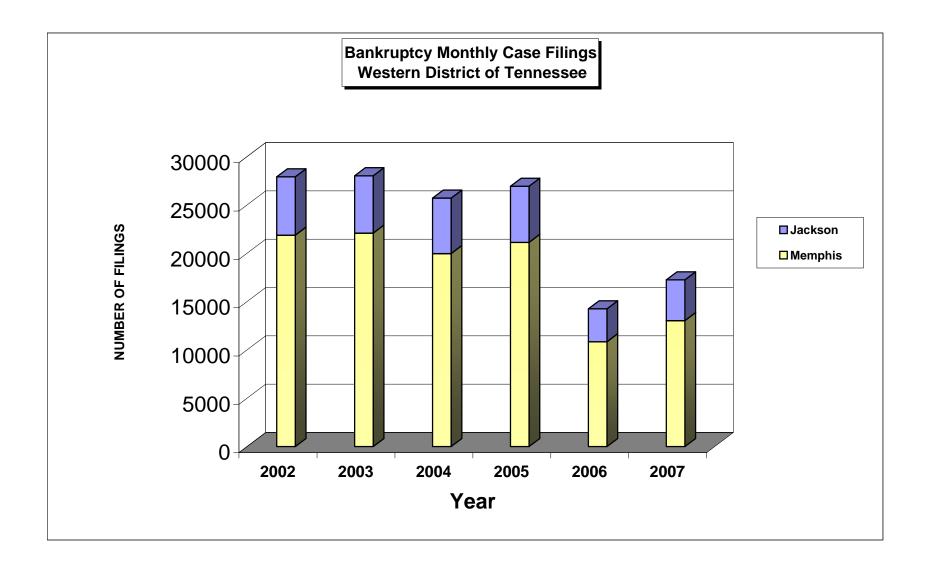

## UNITED STATES BANKRUPTCY COURT Western District of Tennessee PETITIONS FILED FOR TWELVE MONTH PERIODS **BY DIVISIONS**

| Jan 01, 2008 - Dec 31, 2008                                                                                                                                                                                    |                                                                                                                                                                                       |                                                                                                                                                                                      |                                                                                                                                                                                                                                    |                                                                                                                                       | % of Filings by                                                                                                                                                                                                                                                                                    | Chap. By Div.                                                                                                                         | Chapter % of                                                                                            |
|----------------------------------------------------------------------------------------------------------------------------------------------------------------------------------------------------------------|---------------------------------------------------------------------------------------------------------------------------------------------------------------------------------------|--------------------------------------------------------------------------------------------------------------------------------------------------------------------------------------|------------------------------------------------------------------------------------------------------------------------------------------------------------------------------------------------------------------------------------|---------------------------------------------------------------------------------------------------------------------------------------|----------------------------------------------------------------------------------------------------------------------------------------------------------------------------------------------------------------------------------------------------------------------------------------------------|---------------------------------------------------------------------------------------------------------------------------------------|---------------------------------------------------------------------------------------------------------|
|                                                                                                                                                                                                                | Memphis                                                                                                                                                                               | Jackson                                                                                                                                                                              | Totals                                                                                                                                                                                                                             |                                                                                                                                       | Memphis                                                                                                                                                                                                                                                                                            | Jackson                                                                                                                               | Total Filings                                                                                           |
| Chapter 7                                                                                                                                                                                                      | 3,330                                                                                                                                                                                 | 1,666                                                                                                                                                                                | 4,996                                                                                                                                                                                                                              | Chapter 7                                                                                                                             | 67%                                                                                                                                                                                                                                                                                                | 33%                                                                                                                                   | 26%                                                                                                     |
| Chapter 9                                                                                                                                                                                                      | 0                                                                                                                                                                                     | 0                                                                                                                                                                                    | 0                                                                                                                                                                                                                                  | Chapter 9                                                                                                                             | 0%                                                                                                                                                                                                                                                                                                 | 0%                                                                                                                                    | 0%                                                                                                      |
| Chapter 11                                                                                                                                                                                                     | 30                                                                                                                                                                                    | 14                                                                                                                                                                                   | 44                                                                                                                                                                                                                                 | Chapter 11                                                                                                                            | 68%                                                                                                                                                                                                                                                                                                | 32%                                                                                                                                   | 0%                                                                                                      |
| Chapter 12                                                                                                                                                                                                     | 0                                                                                                                                                                                     | 0                                                                                                                                                                                    | 0                                                                                                                                                                                                                                  | Chapter 12                                                                                                                            | 0%                                                                                                                                                                                                                                                                                                 | 0%                                                                                                                                    | 0%                                                                                                      |
| Chapter 13                                                                                                                                                                                                     | 10,585                                                                                                                                                                                | 3,448                                                                                                                                                                                | 14,033                                                                                                                                                                                                                             | Chapter 13                                                                                                                            | 75%                                                                                                                                                                                                                                                                                                | 25%                                                                                                                                   | 74%                                                                                                     |
| Totals:                                                                                                                                                                                                        | 13,945                                                                                                                                                                                | 5,128                                                                                                                                                                                | 19,073                                                                                                                                                                                                                             | Totals:                                                                                                                               | 73%                                                                                                                                                                                                                                                                                                | 27%                                                                                                                                   | 100%                                                                                                    |
| Jan 01, 2007 - Dec 31, 2007                                                                                                                                                                                    |                                                                                                                                                                                       |                                                                                                                                                                                      |                                                                                                                                                                                                                                    |                                                                                                                                       | % of Filings by                                                                                                                                                                                                                                                                                    | Chap. By Div.                                                                                                                         | Chapter % of                                                                                            |
| _                                                                                                                                                                                                              | Memphis                                                                                                                                                                               | Jackson                                                                                                                                                                              | Totals                                                                                                                                                                                                                             | -                                                                                                                                     | Memphis                                                                                                                                                                                                                                                                                            | Jackson                                                                                                                               | Total Filings                                                                                           |
| Chapter 7                                                                                                                                                                                                      | 2,842                                                                                                                                                                                 | 1,423                                                                                                                                                                                | 4,265                                                                                                                                                                                                                              | Chapter 7                                                                                                                             | 67%                                                                                                                                                                                                                                                                                                | 33%                                                                                                                                   | 25%                                                                                                     |
| Chapter 9                                                                                                                                                                                                      | 0                                                                                                                                                                                     | 0                                                                                                                                                                                    | 0                                                                                                                                                                                                                                  | Chapter 9                                                                                                                             | 0%                                                                                                                                                                                                                                                                                                 | 0%                                                                                                                                    | 0%                                                                                                      |
| Chapter 11                                                                                                                                                                                                     | 26                                                                                                                                                                                    | 7                                                                                                                                                                                    | 33                                                                                                                                                                                                                                 | Chapter 11                                                                                                                            | 79%                                                                                                                                                                                                                                                                                                | 21%                                                                                                                                   | 0%                                                                                                      |
| Chapter 12                                                                                                                                                                                                     | 0                                                                                                                                                                                     | 1                                                                                                                                                                                    | 1                                                                                                                                                                                                                                  | Chapter 12                                                                                                                            | 0%                                                                                                                                                                                                                                                                                                 | 100%                                                                                                                                  | 0%                                                                                                      |
| Chapter 13                                                                                                                                                                                                     | 10,172                                                                                                                                                                                | 2,786                                                                                                                                                                                | 12,958                                                                                                                                                                                                                             | Chapter 13                                                                                                                            | 78%                                                                                                                                                                                                                                                                                                | 22%                                                                                                                                   | 75%                                                                                                     |
| Totals:                                                                                                                                                                                                        | 13,040                                                                                                                                                                                | 4,217                                                                                                                                                                                | 17,257                                                                                                                                                                                                                             | Totals:                                                                                                                               | 76%                                                                                                                                                                                                                                                                                                | 24%                                                                                                                                   | 100%                                                                                                    |
|                                                                                                                                                                                                                | į                                                                                                                                                                                     | 006 - Dec 3                                                                                                                                                                          |                                                                                                                                                                                                                                    |                                                                                                                                       | % of Filings by                                                                                                                                                                                                                                                                                    | Chap. By Div.                                                                                                                         |                                                                                                         |
|                                                                                                                                                                                                                | Memphis                                                                                                                                                                               | Jackson                                                                                                                                                                              | Totals                                                                                                                                                                                                                             |                                                                                                                                       | Memphis                                                                                                                                                                                                                                                                                            | Jackson                                                                                                                               | Total Filings                                                                                           |
| Chapter 7                                                                                                                                                                                                      | 2,215                                                                                                                                                                                 | 1,031                                                                                                                                                                                | 3,246                                                                                                                                                                                                                              | Chapter 7                                                                                                                             | 68%                                                                                                                                                                                                                                                                                                | 32%                                                                                                                                   | 23%                                                                                                     |
| Chapter 9                                                                                                                                                                                                      | 0                                                                                                                                                                                     | 0                                                                                                                                                                                    | 0                                                                                                                                                                                                                                  | Chapter 9                                                                                                                             | 0%                                                                                                                                                                                                                                                                                                 | 0%                                                                                                                                    | 0%                                                                                                      |
| Chapter 11                                                                                                                                                                                                     | 20                                                                                                                                                                                    | 18                                                                                                                                                                                   | 38                                                                                                                                                                                                                                 | Chapter 11                                                                                                                            | 53%                                                                                                                                                                                                                                                                                                | 47%                                                                                                                                   | 0%                                                                                                      |
| Chapter 12                                                                                                                                                                                                     | 0                                                                                                                                                                                     | 1                                                                                                                                                                                    | 1                                                                                                                                                                                                                                  | Chapter 12                                                                                                                            | 0%                                                                                                                                                                                                                                                                                                 | 100%                                                                                                                                  | 0%                                                                                                      |
| Chapter 13                                                                                                                                                                                                     | 8,615                                                                                                                                                                                 | 2,355                                                                                                                                                                                | 10,970                                                                                                                                                                                                                             | Chapter 13                                                                                                                            | 79%                                                                                                                                                                                                                                                                                                | 21%                                                                                                                                   | 77%                                                                                                     |
| Totals:                                                                                                                                                                                                        | 10,850                                                                                                                                                                                | 3,405                                                                                                                                                                                | 14,255                                                                                                                                                                                                                             | Totals:                                                                                                                               | 76%                                                                                                                                                                                                                                                                                                | 24%                                                                                                                                   | 100%                                                                                                    |
|                                                                                                                                                                                                                |                                                                                                                                                                                       |                                                                                                                                                                                      |                                                                                                                                                                                                                                    |                                                                                                                                       |                                                                                                                                                                                                                                                                                                    |                                                                                                                                       |                                                                                                         |
|                                                                                                                                                                                                                |                                                                                                                                                                                       |                                                                                                                                                                                      |                                                                                                                                                                                                                                    | Totais.                                                                                                                               |                                                                                                                                                                                                                                                                                                    |                                                                                                                                       |                                                                                                         |
|                                                                                                                                                                                                                | Jan 01, 2                                                                                                                                                                             | 005 - Dec 3                                                                                                                                                                          | 1, 2005                                                                                                                                                                                                                            |                                                                                                                                       | % of Filings by                                                                                                                                                                                                                                                                                    | Chap. By Div.                                                                                                                         | Chapter % of                                                                                            |
|                                                                                                                                                                                                                |                                                                                                                                                                                       |                                                                                                                                                                                      | 1, 2005<br>Totals                                                                                                                                                                                                                  |                                                                                                                                       |                                                                                                                                                                                                                                                                                                    |                                                                                                                                       |                                                                                                         |
| Chapter 7<br>Chapter 9                                                                                                                                                                                         | Jan 01, 20<br>Memphis                                                                                                                                                                 | 005 - Dec 3<br>Jackson                                                                                                                                                               | 1, 2005                                                                                                                                                                                                                            | Chapter 7<br>Chapter 9                                                                                                                | % of Filings by<br>Memphis                                                                                                                                                                                                                                                                         | Chap. By Div.<br>Jackson                                                                                                              | Chapter % of<br>Total Filings                                                                           |
| Chapter 7<br>Chapter 9                                                                                                                                                                                         | Jan 01, 2<br>Memphis<br>8,395                                                                                                                                                         | 005 - Dec 3<br>Jackson<br>2,935<br>0                                                                                                                                                 | <b>1, 2005</b><br>Totals<br>11,330<br>0                                                                                                                                                                                            | Chapter 7<br>Chapter 9                                                                                                                | % of Filings by<br>Memphis<br>74%<br>0%                                                                                                                                                                                                                                                            | Chap. By Div.<br>Jackson<br>26%<br>0%                                                                                                 | Chapter % of<br>Total Filings<br>42%<br>0%                                                              |
| Chapter 7<br>Chapter 9<br>Chapter 11                                                                                                                                                                           | Jan 01, 20<br>Memphis<br>8,395<br>0<br>27                                                                                                                                             | 005 - Dec 3<br>Jackson<br>2,935<br>0<br>25                                                                                                                                           | <b>1, 2005</b><br>Totals<br>11,330                                                                                                                                                                                                 | Chapter 7<br>Chapter 9<br>Chapter 11                                                                                                  | % of Filings by<br>Memphis<br>74%<br>0%<br>52%                                                                                                                                                                                                                                                     | Chap. By Div.           Jackson           26%           0%           48%                                                              | Chapter % of<br>Total Filings<br>42%<br>0%<br>0%                                                        |
| Chapter 7<br>Chapter 9<br>Chapter 11<br>Chapter 12                                                                                                                                                             | Jan 01, 20<br>Memphis<br>8,395<br>0<br>27<br>0                                                                                                                                        | 005 - Dec 3<br>Jackson<br>2,935<br>0<br>25<br>0                                                                                                                                      | 1, 2005<br>Totals<br>11,330<br>0<br>52<br>0                                                                                                                                                                                        | Chapter 7<br>Chapter 9<br>Chapter 11<br>Chapter 12                                                                                    | % of Filings by           Memphis           74%           0%           52%           0%                                                                                                                                                                                                            | Chap. By Div.           Jackson           26%           0%           48%           0%                                                 | Chapter % of<br>Total Filings<br>42%<br>0%<br>0%<br>0%                                                  |
| Chapter 7<br>Chapter 9<br>Chapter 11<br>Chapter 12<br>Chapter 13                                                                                                                                               | Jan 01, 20<br>Memphis<br>8,395<br>0<br>27<br>0<br>12,711                                                                                                                              | 005 - Dec 3<br>Jackson<br>2,935<br>0<br>25<br>0<br>2,845                                                                                                                             | Totals           Totals           11,330           0           52           0           15,556                                                                                                                                     | Chapter 7<br>Chapter 9<br>Chapter 11<br>Chapter 12<br>Chapter 13                                                                      | % of Filings by           Memphis           74%           0%           52%           0%           82%                                                                                                                                                                                              | Chap. By Div.           Jackson           26%           0%           48%           0%           18%                                   | Chapter % of           Total Filings           42%           0%           0%           0%           58% |
| Chapter 7<br>Chapter 9<br>Chapter 11<br>Chapter 12                                                                                                                                                             | Jan 01, 2<br>Memphis<br>8,395<br>0<br>27<br>0<br>12,711<br>21,133                                                                                                                     | 005 - Dec 3<br>Jackson<br>2,935<br>0<br>25<br>0<br>2,845<br>5,805                                                                                                                    | Totals           Totals           11,330           0           52           0           15,556           26,938                                                                                                                    | Chapter 7<br>Chapter 9<br>Chapter 11<br>Chapter 12                                                                                    | % of Filings by           Memphis           74%           0%           52%           0%                                                                                                                                                                                                            | Chap. By Div.           Jackson           26%           0%           48%           0%                                                 | Chapter % of<br>Total Filings<br>42%<br>0%<br>0%<br>0%                                                  |
| Chapter 7<br>Chapter 9<br>Chapter 11<br>Chapter 12<br>Chapter 13                                                                                                                                               | Jan 01, 2<br>Memphis<br>8,395<br>0<br>27<br>0<br>12,711<br>21,133<br>200                                                                                                              | 005 - Dec 3<br>Jackson<br>2,935<br>0<br>25<br>0<br>2,845                                                                                                                             | Totals           Totals           11,330           0           52           0           15,556           26,938           7                                                                                                        | Chapter 7<br>Chapter 9<br>Chapter 11<br>Chapter 12<br>Chapter 13                                                                      | % of Filings by           Memphis           74%           0%           52%           0%           82%                                                                                                                                                                                              | Chap. By Div.           Jackson           26%           0%           48%           0%           18%                                   | Chapter % of           Total Filings           42%           0%           0%           0%           58% |
| Chapter 7<br>Chapter 9<br>Chapter 11<br>Chapter 12<br>Chapter 13<br>Totals:                                                                                                                                    | Jan 01, 2<br>Memphis<br>8,395<br>0<br>27<br>0<br>12,711<br>21,133                                                                                                                     | 005 - Dec 3<br>Jackson<br>2,935<br>0<br>25<br>0<br>2,845<br>5,805<br>8 Over 200                                                                                                      | Totals           Totals           11,330           0           52           0           15,556           26,938           7           Totals                                                                                       | Chapter 7<br>Chapter 9<br>Chapter 11<br>Chapter 12<br>Chapter 13<br>Totals:                                                           | % of Filings by           Memphis           74%           0%           52%           0%           82%           78%                                                                                                                                                                                | Chap. By Div.           Jackson           26%           0%           48%           0%           18%                                   | Chapter % of           Total Filings           42%           0%           0%           0%           58% |
| Chapter 7<br>Chapter 9<br>Chapter 11<br>Chapter 12<br>Chapter 13<br>Totals:                                                                                                                                    | Jan 01, 20<br>Memphis<br>8,395<br>0<br>27<br>0<br>12,711<br>21,133<br>200<br>Memphis                                                                                                  | 005 - Dec 3<br>Jackson<br>2,935<br>0<br>25<br>0<br>2,845<br>5,805<br>8 Over 200<br>Jackson<br>243                                                                                    | Totals           Totals           11,330           0           52           0           15,556           26,938           7           Totals           17.14%                                                                      | Chapter 7<br>Chapter 9<br>Chapter 11<br>Chapter 12<br>Chapter 13<br>Totals:                                                           | % of Filings by           Memphis           74%           0%           52%           0%           82%           78%                                                                                                                                                                                | Chap. By Div.           Jackson           26%           0%           48%           0%           18%                                   | Chapter % of           Total Filings           42%           0%           0%           0%           58% |
| Chapter 7<br>Chapter 9<br>Chapter 11<br>Chapter 12<br>Chapter 13<br>Totals:<br>Chapter 7<br>Chapter 9                                                                                                          | Jan 01, 20<br>Memphis<br>8,395<br>0<br>27<br>0<br>12,711<br>21,133<br>200<br>Memphis<br>488<br>0                                                                                      | 005 - Dec 3<br>Jackson<br>2,935<br>0<br>25<br>0<br>2,845<br>5,805<br>8 Over 200<br>Jackson<br>243<br>0                                                                               | Totals           Totals           11,330           0           52           0           15,556           26,938           7           Totals           17.14%           0.00%                                                      | Chapter 7<br>Chapter 9<br>Chapter 11<br>Chapter 12<br>Chapter 13<br>Totals:                                                           | % of Filings by           Memphis           74%           0%           52%           0%           82%           78%           verall Change           08 Over 2007                                                                                                                                 | Chap. By Div.           Jackson           26%           0%           48%           0%           18%                                   | Chapter % of           Total Filings           42%           0%           0%           0%           58% |
| Chapter 7<br>Chapter 9<br>Chapter 11<br>Chapter 12<br>Chapter 13<br>Totals:<br>Chapter 7<br>Chapter 9<br>Chapter 11                                                                                            | Jan 01, 20<br>Memphis<br>8,395<br>0<br>27<br>0<br>12,711<br>21,133<br>200<br>Memphis<br>488<br>0<br>4                                                                                 | 005 - Dec 3<br>Jackson<br>2,935<br>0<br>25<br>0<br>2,845<br>5,805<br>8 Over 200<br>Jackson<br>243<br>0<br>7                                                                          | Totals           Totals           11,330           0           52           0           15,556           26,938           7           Total %           17.14%           0.00%           33.33%                                    | Chapter 7<br>Chapter 9<br>Chapter 11<br>Chapter 12<br>Chapter 13<br>Totals:                                                           | % of Filings by           Memphis           74%           0%           52%           0%           82%           78%                                                                                                                                                                                | Chap. By Div.           Jackson           26%           0%           48%           0%           18%                                   | Chapter % of           Total Filings           42%           0%           0%           0%           58% |
| Chapter 7<br>Chapter 9<br>Chapter 11<br>Chapter 12<br>Chapter 13<br>Totals:<br>Chapter 7<br>Chapter 9<br>Chapter 11<br>Chapter 12                                                                              | Jan 01, 20<br>Memphis<br>8,395<br>0<br>27<br>0<br>12,711<br>21,133<br>200<br>Memphis<br>488<br>0<br>488<br>0<br>40                                                                    | 005 - Dec 3<br>Jackson<br>2,935<br>0<br>25<br>0<br>2,845<br>5,805<br>8 Over 200<br>Jackson<br>243<br>0<br>7<br>(1)                                                                   | Totals           Totals           11,330           0           52           0           15,556           26,938           7           Total %           17.14%           0.00%           33.33%           -100.00%                 | Chapter 7<br>Chapter 9<br>Chapter 11<br>Chapter 12<br>Chapter 13<br>Totals:                                                           | % of Filings by<br>Memphis<br>74%<br>0%<br>52%<br>0%<br>82%<br>78%<br>verall Change<br>08 Over 2007<br>oth Divisions)                                                                                                                                                                              | Chap. By Div.           Jackson           26%           0%           48%           0%           18%                                   | Chapter % of           Total Filings           42%           0%           0%           0%           58% |
| Chapter 7<br>Chapter 9<br>Chapter 11<br>Chapter 12<br>Chapter 13<br>Totals:<br>Chapter 7<br>Chapter 9<br>Chapter 11                                                                                            | Jan 01, 20<br>Memphis<br>8,395<br>0<br>27<br>0<br>12,711<br>21,133<br>200<br>Memphis<br>488<br>0<br>4                                                                                 | 005 - Dec 3<br>Jackson<br>2,935<br>0<br>25<br>0<br>2,845<br>5,805<br>8 Over 200<br>Jackson<br>243<br>0<br>7                                                                          | Totals           Totals           11,330           0           52           0           15,556           26,938           7           Total %           17.14%           0.00%           33.33%           -100.00%           8.30% | Chapter 7<br>Chapter 9<br>Chapter 11<br>Chapter 12<br>Chapter 13<br>Totals:                                                           | % of Filings by           Memphis           74%           0%           52%           0%           82%           78%           verall Change           08 Over 2007                                                                                                                                 | Chap. By Div.           Jackson           26%           0%           48%           0%           18%                                   | Chapter % of           Total Filings           42%           0%           0%           0%           58% |
| Chapter 7<br>Chapter 9<br>Chapter 11<br>Chapter 12<br>Chapter 13<br>Totals:<br>Chapter 7<br>Chapter 9<br>Chapter 11<br>Chapter 12<br>Chapter 12<br>Chapter 13                                                  | Jan 01, 2<br>Memphis<br>8,395<br>0<br>27<br>0<br>12,711<br>21,133<br>200<br>Memphis<br>488<br>0<br>488<br>0<br>488<br>0<br>413<br>905                                                 | 005 - Dec 3<br>Jackson<br>2,935<br>0<br>25<br>0<br>2,845<br>5,805<br>8 Over 200<br>Jackson<br>243<br>0<br>7<br>(1)<br>662<br>911                                                     | Totals           Totals           11,330           0           52           0           15,556           26,938           7           Total %           17.14%           0.00%           33.33%           -100.00%                 | Chapter 7<br>Chapter 9<br>Chapter 11<br>Chapter 12<br>Chapter 13<br>Totals:                                                           | % of Filings by           Memphis           74%           0%           52%           0%           82%           78%                                                                                                                                                                                | Chap. By Div.<br>Jackson<br>26%<br>0%<br>48%<br>0%<br>18%<br>22%                                                                      | Chapter % of           Total Filings           42%           0%           0%           0%           58% |
| Chapter 7<br>Chapter 9<br>Chapter 11<br>Chapter 12<br>Chapter 13<br>Totals:<br>Chapter 7<br>Chapter 9<br>Chapter 11<br>Chapter 12<br>Chapter 12<br>Chapter 13                                                  | Jan 01, 20<br>Memphis<br>8,395<br>0<br>27<br>0<br>12,711<br>21,133<br>200<br>Memphis<br>488<br>0<br>488<br>0<br>488<br>0<br>413                                                       | 005 - Dec 3<br>Jackson<br>2,935<br>0<br>25<br>0<br>2,845<br>5,805<br>8 Over 200<br>Jackson<br>243<br>0<br>7<br>(1)<br>662<br>911<br>er 2007                                          | Totals           Totals           11,330           0           52           0           15,556           26,938           7           Total %           17.14%           0.00%           33.33%           -100.00%           8.30% | Chapter 7<br>Chapter 9<br>Chapter 11<br>Chapter 12<br>Chapter 13<br>Totals:                                                           | % of Filings by           Memphis           74%           0%           52%           0%           82%           78%           verall Change           008 Over 2007           oth Divisions)           10.52%           2008 Over                                                                  | Chap. By Div.<br>Jackson<br>26%<br>0%<br>48%<br>0%<br>18%<br>22%                                                                      | Chapter % of           Total Filings           42%           0%           0%           0%           58% |
| Chapter 7<br>Chapter 9<br>Chapter 11<br>Chapter 12<br>Chapter 13<br>Totals:<br>Chapter 7<br>Chapter 9<br>Chapter 11<br>Chapter 12<br>Chapter 12<br>Chapter 13                                                  | Jan 01, 2<br>Memphis<br>8,395<br>0<br>27<br>0<br>12,711<br>21,133<br>200<br>Memphis<br>488<br>0<br>488<br>0<br>488<br>0<br>413<br>905<br>2008 Ov                                      | 005 - Dec 3<br>Jackson<br>2,935<br>0<br>25<br>0<br>2,845<br>5,805<br>8 Over 200<br>Jackson<br>243<br>0<br>7<br>(1)<br>662<br>911                                                     | Totals           Totals           11,330           0           52           0           15,556           26,938           7           Total %           17.14%           0.00%           33.33%           -100.00%           8.30% | Chapter 7<br>Chapter 9<br>Chapter 11<br>Chapter 12<br>Chapter 13<br>Totals:                                                           | % of Filings by           Memphis           74%           0%           52%           0%           82%           78%                                                                                                                                                                                | Chap. By Div.<br>Jackson<br>26%<br>0%<br>48%<br>0%<br>18%<br>22%                                                                      | Chapter % of           Total Filings           42%           0%           0%           0%           58% |
| Chapter 7<br>Chapter 9<br>Chapter 11<br>Chapter 12<br>Chapter 13<br>Totals:<br>Chapter 7<br>Chapter 7<br>Chapter 9<br>Chapter 11<br>Chapter 12<br>Chapter 13<br>Totals:                                        | Jan 01, 20<br>Memphis<br>8,395<br>0<br>27<br>0<br>12,711<br>21,133<br>200<br>Memphis<br>488<br>0<br>488<br>0<br>488<br>0<br>413<br>905<br>2008 Ov<br>Jackson<br>243<br>0              | 005 - Dec 3<br>Jackson<br>2,935<br>0<br>25<br>0<br>2,845<br>5,805<br>8 Over 200<br>Jackson<br>243<br>0<br>7<br>(1)<br>662<br>911<br>er 2007<br>Total %                               | Totals           Totals           11,330           0           52           0           15,556           26,938           7           Total %           17.14%           0.00%           33.33%           -100.00%           8.30% | Chapter 7<br>Chapter 9<br>Chapter 11<br>Chapter 12<br>Chapter 13<br>Totals:<br>00<br>20<br>(B                                         | % of Filings by           Memphis           74%           0%           52%           0%           82%           78%                                                                                                                                                                                | Chap. By Div.<br>Jackson<br>26%<br>0%<br>48%<br>0%<br>18%<br>22%                                                                      | Chapter % of           Total Filings           42%           0%           0%           0%           58% |
| Chapter 7<br>Chapter 9<br>Chapter 11<br>Chapter 12<br>Chapter 13<br>Totals:<br>Chapter 7<br>Chapter 7<br>Chapter 9<br>Chapter 11<br>Chapter 12<br>Chapter 13<br>Totals:                                        | Jan 01, 20<br>Memphis<br>8,395<br>0<br>27<br>0<br>12,711<br>21,133<br>200<br>Memphis<br>488<br>0<br>488<br>0<br>488<br>0<br>413<br>905<br>2008 Ov<br>Jackson<br>243                   | 005 - Dec 3<br>Jackson<br>2,935<br>0<br>25<br>0<br>2,845<br>5,805<br>8 Over 200<br>Jackson<br>243<br>0<br>7<br>(1)<br>662<br>911<br>er 2007<br>Total %<br>17.08%                     | Totals           Totals           11,330           0           52           0           15,556           26,938           7           Total %           17.14%           0.00%           33.33%           -100.00%           8.30% | Chapter 7<br>Chapter 9<br>Chapter 11<br>Chapter 12<br>Chapter 13<br>Totals:<br>0<br>20<br>(B                                          | % of Filings by           Memphis           74%           0%           52%           0%           82%           78%                                                                                                                                                                                | Chap. By Div.<br>Jackson<br>26%<br>0%<br>48%<br>0%<br>18%<br>22%<br>22%                                                               | Chapter % of           Total Filings           42%           0%           0%           0%           58% |
| Chapter 7<br>Chapter 9<br>Chapter 11<br>Chapter 12<br>Chapter 13<br>Totals:<br>Chapter 7<br>Chapter 7<br>Chapter 11<br>Chapter 12<br>Chapter 13<br>Totals:<br>Chapter 7<br>Chapter 7<br>Chapter 9              | Jan 01, 20<br>Memphis<br>8,395<br>0<br>27<br>0<br>12,711<br>21,133<br>200<br>Memphis<br>488<br>0<br>488<br>0<br>488<br>0<br>413<br>905<br>2008 Ov<br>Jackson<br>243<br>0              | 005 - Dec 3<br>Jackson<br>2,935<br>0<br>25<br>0<br>2,845<br>5,805<br>8 Over 200<br>Jackson<br>243<br>0<br>7<br>(1)<br>662<br>911<br>er 2007<br>Total %<br>17.08%<br>0.00%            | Totals           Totals           11,330           0           52           0           15,556           26,938           7           Total %           17.14%           0.00%           33.33%           -100.00%           8.30% | Chapter 7<br>Chapter 9<br>Chapter 11<br>Chapter 12<br>Chapter 13<br>Totals:<br>00<br>20<br>(B<br>Chapter 7<br>Chapter 9               | % of Filings by           Memphis           74%           0%           52%           0%           82%           78%   verall Change 008 Over 2007 oth Divisions) 10.52%            2008 Over           488           0           488           0           4                                       | Chap. By Div.<br>Jackson<br>26%<br>0%<br>48%<br>0%<br>18%<br>22%<br>22%<br>✓<br>2007<br>Total %<br>17.17%<br>0.00%<br>15.38%<br>0.00% | Chapter % of           Total Filings           42%           0%           0%           0%           58% |
| Chapter 7<br>Chapter 9<br>Chapter 11<br>Chapter 12<br>Chapter 13<br>Totals:<br>Chapter 7<br>Chapter 7<br>Chapter 11<br>Chapter 13<br>Totals:<br>Chapter 7<br>Chapter 7<br>Chapter 7<br>Chapter 9<br>Chapter 11 | Jan 01, 20<br>Memphis<br>8,395<br>0<br>27<br>0<br>12,711<br>21,133<br>200<br>Memphis<br>488<br>0<br>488<br>0<br>4<br>48<br>0<br>4<br>13<br>905<br>2008 Ov<br>Jackson<br>243<br>0<br>7 | 005 - Dec 3<br>Jackson<br>2,935<br>0<br>25<br>0<br>2,845<br>5,805<br>8 Over 200<br>Jackson<br>243<br>0<br>7<br>(1)<br>662<br>911<br>er 2007<br>Total %<br>17.08%<br>0.00%<br>100.00% | Totals           Totals           11,330           0           52           0           15,556           26,938           7           Total %           17.14%           0.00%           33.33%           -100.00%           8.30% | Chapter 7<br>Chapter 9<br>Chapter 11<br>Chapter 12<br>Chapter 13<br>Totals:<br>00<br>20<br>(B<br>Chapter 7<br>Chapter 9<br>Chapter 11 | % of Filings by           Memphis           74%           0%           52%           0%           52%           0%           82%           78%           verall Change           008 Over 2007           oth Divisions)           10.52%           2008 Over           488           0           4 | Chap. By Div.<br>Jackson<br>26%<br>0%<br>48%<br>0%<br>18%<br>22%<br>22%<br>• 2007<br>Total %<br>17.17%<br>0.00%<br>15.38%             | Chapter % of           Total Filings           42%           0%           0%           0%           58% |