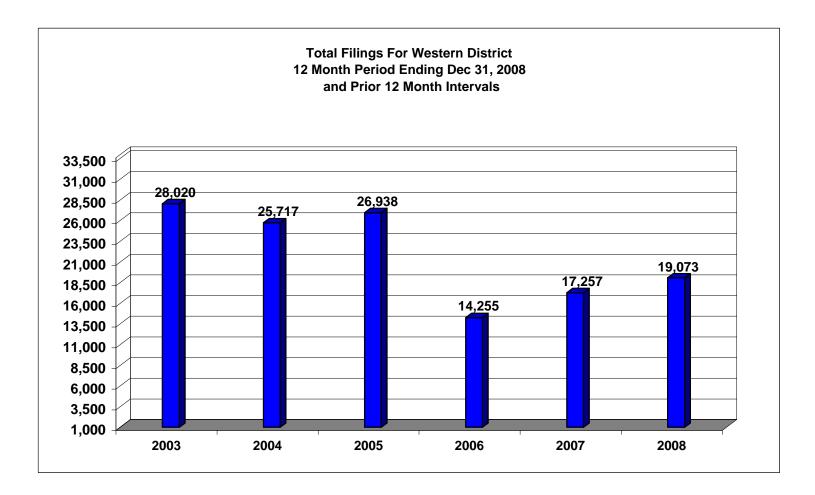

er 7<br>Chapter 9<br>Chapter 11<br>Chapter 12<br>Chapter 13<br>Totals:<br>00<br>20<br>(B<br>Chapter 7<br>Chapter 9<br>Chapter 11 | % of Filings by           Memphis           74%           0%           52%           0%           52%           0%           82%           78%           verall Change           008 Over 2007           oth Divisions)           10.52%           2008 Over           488           0           4 | Chap. By Div.<br>Jackson<br>26%<br>0%<br>48%<br>0%<br>18%<br>22%<br>22%<br>• 2007<br>Total %<br>17.17%<br>0.00%<br>15.38%             | Chapter % of           Total Filings           42%           0%           0%           0%           58% |

Calculation of percentages are rounded to two places. .745 would be shown as .75 or 75%, and .744 would be displayed as .74 or 74%.



## United States Bankruptcy Court Western District of Tennessee





## United States Bankruptcy Court Western District of Tennessee

NOTE: Data For Each Year was Calculated Beginning Dec 31, 2007 And Extending Backwards Twelve Months