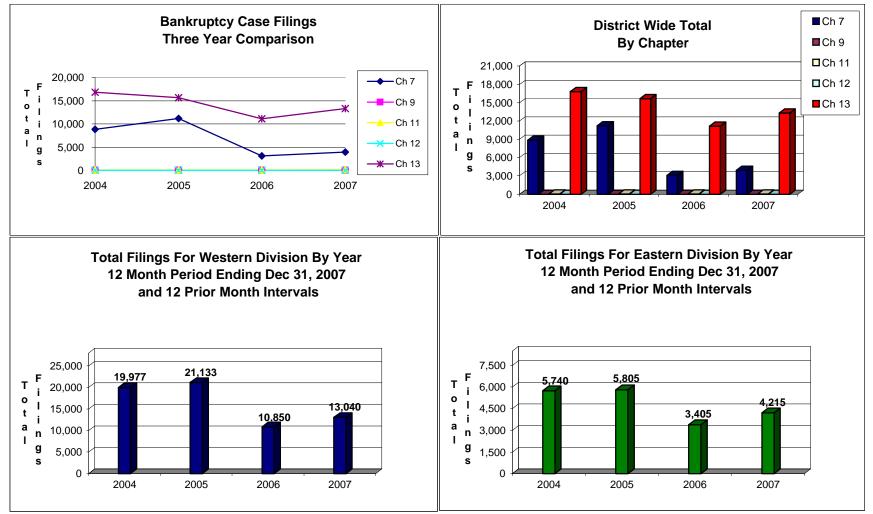

## UNITED STATES BANKRUPTCY COURT Western District of Tennessee PETITIONS FILED FOR TWELVE MONTH PERIODS **BY DIVISIONS**

| Jan 01, 2008 - Dec 31, 2008                                                                                                                                                                                    |                                                                                                                                                                                       |                                                                                                                                                                                      |                                                                                                                                                                                                                                    |                                                                                                                                       | % of Filings by                                                                                                                                                                                                                                                                                    | Chap. By Div.                                                                                                                         | Chapter % of                                                                                            |
|----------------------------------------------------------------------------------------------------------------------------------------------------------------------------------------------------------------|---------------------------------------------------------------------------------------------------------------------------------------------------------------------------------------|--------------------------------------------------------------------------------------------------------------------------------------------------------------------------------------|------------------------------------------------------------------------------------------------------------------------------------------------------------------------------------------------------------------------------------|---------------------------------------------------------------------------------------------------------------------------------------|----------------------------------------------------------------------------------------------------------------------------------------------------------------------------------------------------------------------------------------------------------------------------------------------------|---------------------------------------------------------------------------------------------------------------------------------------|---------------------------------------------------------------------------------------------------------|
|                                                                                                                                                                                                                | Memphis                                                                                                                                                                               | Jackson                                                                                                                                                                              | Totals                                                                                                                                                                                                                             |                                                                                                                                       | Memphis                                                                                                                                                                                                                                                                                            | Jackson                                                                                                                               | Total Filings                                                                                           |
| Chapter 7                                                                                                                                                                                                      | 3,330                                                                                                                                                                                 | 1,666                                                                                                                                                                                | 4,996                                                                                                                                                                                                                              | Chapter 7                                                                                                                             | 67%                                                                                                                                                                                                                                                                                                | 33%                                                                                                                                   | 26%                                                                                                     |
| Chapter 9                                                                                                                                                                                                      | 0                                                                                                                                                                                     | 0                                                                                                                                                                                    | 0                                                                                                                                                                                                                                  | Chapter 9                                                                                                                             | 0%                                                                                                                                                                                                                                                                                                 | 0%                                                                                                                                    | 0%                                                                                                      |
| Chapter 11                                                                                                                                                                                                     | 30                                                                                                                                                                                    | 14                                                                                                                                                                                   | 44                                                                                                                                                                                                                                 | Chapter 11                                                                                                                            | 68%                                                                                                                                                                                                                                                                                                | 32%                                                                                                                                   | 0%                                                                                                      |
| Chapter 12                                                                                                                                                                                                     | 0                                                                                                                                                                                     | 0                                                                                                                                                                                    | 0                                                                                                                                                                                                                                  | Chapter 12                                                                                                                            | 0%                                                                                                                                                                                                                                                                                                 | 0%                                                                                                                                    | 0%                                                                                                      |
| Chapter 13                                                                                                                                                                                                     | 10,585                                                                                                                                                                                | 3,448                                                                                                                                                                                | 14,033                                                                                                                                                                                                                             | Chapter 13                                                                                                                            | 75%                                                                                                                                                                                                                                                                                                | 25%                                                                                                                                   | 74%                                                                                                     |
| Totals:                                                                                                                                                                                                        | 13,945                                                                                                                                                                                | 5,128                                                                                                                                                                                | 19,073                                                                                                                                                                                                                             | Totals:                                                                                                                               | 73%                                                                                                                                                                                                                                                                                                | 27%                                                                                                                                   | 100%                                                                                                    |
| Jan 01, 2007 - Dec 31, 2007                                                                                                                                                                                    |                                                                                                                                                                                       |                                                                                                                                                                                      |                                                                                                                                                                                                                                    |                                                                                                                                       | % of Filings by                                                                                                                                                                                                                                                                                    | Chap. By Div.                                                                                                                         | Chapter % of                                                                                            |
| _                                                                                                                                                                                                              | Memphis                                                                                                                                                                               | Jackson                                                                                                                                                                              | Totals                                                                                                                                                                                                                             | -                                                                                                                                     | Memphis                                                                                                                                                                                                                                                                                            | Jackson                                                                                                                               | Total Filings                                                                                           |
| Chapter 7                                                                                                                                                                                                      | 2,842                                                                                                                                                                                 | 1,423                                                                                                                                                                                | 4,265                                                                                                                                                                                                                              | Chapter 7                                                                                                                             | 67%                                                                                                                                                                                                                                                                                                | 33%                                                                                                                                   | 25%                                                                                                     |
| Chapter 9                                                                                                                                                                                                      | 0                                                                                                                                                                                     | 0                                                                                                                                                                                    | 0                                                                                                                                                                                                                                  | Chapter 9                                                                                                                             | 0%                                                                                                                                                                                                                                                                                                 | 0%                                                                                                                                    | 0%                                                                                                      |
| Chapter 11                                                                                                                                                                                                     | 26                                                                                                                                                                                    | 7                                                                                                                                                                                    | 33                                                                                                                                                                                                                                 | Chapter 11                                                                                                                            | 79%                                                                                                                                                                                                                                                                                                | 21%                                                                                                                                   | 0%                                                                                                      |
| Chapter 12                                                                                                                                                                                                     | 0                                                                                                                                                                                     | 1                                                                                                                                                                                    | 1                                                                                                                                                                                                                                  | Chapter 12                                                                                                                            | 0%                                                                                                                                                                                                                                                                                                 | 100%                                                                                                                                  | 0%                                                                                                      |
| Chapter 13                                                                                                                                                                                                     | 10,172                                                                                                                                                                                | 2,786                                                                                                                                                                                | 12,958                                                                                                                                                                                                                             | Chapter 13                                                                                                                            | 78%                                                                                                                                                                                                                                                                                                | 22%                                                                                                                                   | 75%                                                                                                     |
| Totals:                                                                                                                                                                                                        | 13,040                                                                                                                                                                                | 4,217                                                                                                                                                                                | 17,257                                                                                                                                                                                                                             | Totals:                                                                                                                               | 76%                                                                                                                                                                                                                                                                                                | 24%                                                                                                                                   | 100%                                                                                                    |
|                                                                                                                                                                                                                | į                                                                                                                                                                                     | 006 - Dec 3                                                                                                                                                                          |                                                                                                                                                                                                                                    |                                                                                                                                       | % of Filings by                                                                                                                                                                                                                                                                                    | Chap. By Div.                                                                                                                         |                                                                                                         |
|                                                                                                                                                                                                                | Memphis                                                                                                                                                                               | Jackson                                                                                                                                                                              | Totals                                                                                                                                                                                                                             |                                                                                                                                       | Memphis                                                                                                                                                                                                                                                                                            | Jackson                                                                                                                               | Total Filings                                                                                           |
| Chapter 7                                                                                                                                                                                                      | 2,215                                                                                                                                                                                 | 1,031                                                                                                                                                                                | 3,246                                                                                                                                                                                                                              | Chapter 7                                                                                                                             | 68%                                                                                                                                                                                                                                                                                                | 32%                                                                                                                                   | 23%                                                                                                     |
| Chapter 9                                                                                                                                                                                                      | 0                                                                                                                                                                                     | 0                                                                                                                                                                                    | 0                                                                                                                                                                                                                                  | Chapter 9                                                                                                                             | 0%                                                                                                                                                                                                                                                                                                 | 0%                                                                                                                                    | 0%                                                                                                      |
| Chapter 11                                                                                                                                                                                                     | 20                                                                                                                                                                                    | 18                                                                                                                                                                                   | 38                                                                                                                                                                                                                                 | Chapter 11                                                                                                                            | 53%                                                                                                                                                                                                                                                                                                | 47%                                                                                                                                   | 0%                                                                                                      |
| Chapter 12                                                                                                                                                                                                     | 0                                                                                                                                                                                     | 1                                                                                                                                                                                    | 1                                                                                                                                                                                                                                  | Chapter 12                                                                                                                            | 0%                                                                                                                                                                                                                                                                                                 | 100%                                                                                                                                  | 0%                                                                                                      |
| Chapter 13                                                                                                                                                                                                     | 8,615                                                                                                                                                                                 | 2,355                                                                                                                                                                                | 10,970                                                                                                                                                                                                                             | Chapter 13                                                                                                                            | 79%                                                                                                                                                                                                                                                                                                | 21%                                                                                                                                   | 77%                                                                                                     |
| Totals:                                                                                                                                                                                                        | 10,850                                                                                                                                                                                | 3,405                                                                                                                                                                                | 14,255                                                                                                                                                                                                                             | Totals:                                                                                                                               | 76%                                                                                                                                                                                                                                                                                                | 24%                                                                                                                                   | 100%                                                                                                    |
|                                                                                                                                                                                                                |                                                                                                                                                                                       |                                                                                                                                                                                      |                                                                                                                                                                                                                                    |                                                                                                                                       |                                                                                                                                                                                                                                                                                                    |                                                                                                                                       |                                                                                                         |
|                                                                                                                                                                                                                |                                                                                                                                                                                       |                                                                                                                                                                                      |                                                                                                                                                                                                                                    | Totais.                                                                                                                               |                                                                                                                                                                                                                                                                                                    |                                                                                                                                       |                                                                                                         |
|                                                                                                                                                                                                                | Jan 01, 2                                                                                                                                                                             | 005 - Dec 3                                                                                                                                                                          | 1, 2005                                                                                                                                                                                                                            |                                                                                                                                       | % of Filings by                                                                                                                                                                                                                                                                                    | Chap. By Div.                                                                                                                         | Chapter % of                                                                                            |
|                                                                                                                                                                                                                |                                                                                                                                                                                       |                                                                                                                                                                                      | 1, 2005<br>Totals                                                                                                                                                                                                                  |                                                                                                                                       |                                                                                                                                                                                                                                                                                                    |                                                                                                                                       |                                                                                                         |
| Chapter 7<br>Chapter 9                                                                                                                                                                                         | Jan 01, 20<br>Memphis                                                                                                                                                                 | 005 - Dec 3<br>Jackson                                                                                                                                                               | 1, 2005                                                                                                                                                                                                                            | Chapter 7<br>Chapter 9                                                                                                                | % of Filings by<br>Memphis                                                                                                                                                                                                                                                                         | Chap. By Div.<br>Jackson                                                                                                              | Chapter % of<br>Total Filings                                                                           |
| Chapter 7<br>Chapter 9                                                                                                                                                                                         | Jan 01, 2<br>Memphis<br>8,395                                                                                                                                                         | 005 - Dec 3<br>Jackson<br>2,935<br>0                                                                                                                                                 | <b>1, 2005</b><br>Totals<br>11,330<br>0                                                                                                                                                                                            | Chapter 7<br>Chapter 9                                                                                                                | % of Filings by<br>Memphis<br>74%<br>0%                                                                                                                                                                                                                                                            | Chap. By Div.<br>Jackson<br>26%<br>0%                                                                                                 | Chapter % of<br>Total Filings<br>42%<br>0%                                                              |
| Chapter 7<br>Chapter 9<br>Chapter 11                                                                                                                                                                           | Jan 01, 20<br>Memphis<br>8,395<br>0<br>27                                                                                                                                             | 005 - Dec 3<br>Jackson<br>2,935<br>0<br>25                                                                                                                                           | <b>1, 2005</b><br>Totals<br>11,330                                                                                                                                                                                                 | Chapter 7<br>Chapter 9<br>Chapter 11                                                                                                  | % of Filings by<br>Memphis<br>74%<br>0%<br>52%                                                                                                                                                                                                                                                     | Chap. By Div.           Jackson           26%           0%           48%                                                              | Chapter % of<br>Total Filings<br>42%<br>0%<br>0%                                                        |
| Chapter 7<br>Chapter 9<br>Chapter 11<br>Chapter 12                                                                                                                                                             | Jan 01, 20<br>Memphis<br>8,395<br>0<br>27<br>0                                                                                                                                        | 005 - Dec 3<br>Jackson<br>2,935<br>0<br>25<br>0                                                                                                                                      | 1, 2005<br>Totals<br>11,330<br>0<br>52<br>0                                                                                                                                                                                        | Chapter 7<br>Chapter 9<br>Chapter 11<br>Chapter 12                                                                                    | % of Filings by           Memphis           74%           0%           52%           0%                                                                                                                                                                                                            | Chap. By Div.           Jackson           26%           0%           48%           0%                                                 | Chapter % of<br>Total Filings<br>42%<br>0%<br>0%<br>0%                                                  |
| Chapter 7<br>Chapter 9<br>Chapter 11<br>Chapter 12<br>Chapter 13                                                                                                                                               | Jan 01, 20<br>Memphis<br>8,395<br>0<br>27<br>0<br>12,711                                                                                                                              | 005 - Dec 3<br>Jackson<br>2,935<br>0<br>25<br>0<br>2,845                                                                                                                             | Totals           Totals           11,330           0           52           0           15,556                                                                                                                                     | Chapter 7<br>Chapter 9<br>Chapter 11<br>Chapter 12<br>Chapter 13                                                                      | % of Filings by           Memphis           74%           0%           52%           0%           82%                                                                                                                                                                                              | Chap. By Div.           Jackson           26%           0%           48%           0%           18%                                   | Chapter % of           Total Filings           42%           0%           0%           0%           58% |
| Chapter 7<br>Chapter 9<br>Chapter 11<br>Chapter 12                                                                                                                                                             | Jan 01, 2<br>Memphis<br>8,395<br>0<br>27<br>0<br>12,711<br>21,133                                                                                                                     | 005 - Dec 3<br>Jackson<br>2,935<br>0<br>25<br>0<br>2,845<br>5,805                                                                                                                    | Totals           Totals           11,330           0           52           0           15,556           26,938                                                                                                                    | Chapter 7<br>Chapter 9<br>Chapter 11<br>Chapter 12                                                                                    | % of Filings by           Memphis           74%           0%           52%           0%                                                                                                                                                                                                            | Chap. By Div.           Jackson           26%           0%           48%           0%                                                 | Chapter % of<br>Total Filings<br>42%<br>0%<br>0%<br>0%                                                  |
| Chapter 7<br>Chapter 9<br>Chapter 11<br>Chapter 12<br>Chapter 13                                                                                                                                               | Jan 01, 2<br>Memphis<br>8,395<br>0<br>27<br>0<br>12,711<br>21,133<br>200                                                                                                              | 005 - Dec 3<br>Jackson<br>2,935<br>0<br>25<br>0<br>2,845                                                                                                                             | Totals           Totals           11,330           0           52           0           15,556           26,938           7                                                                                                        | Chapter 7<br>Chapter 9<br>Chapter 11<br>Chapter 12<br>Chapter 13                                                                      | % of Filings by           Memphis           74%           0%           52%           0%           82%                                                                                                                                                                                              | Chap. By Div.           Jackson           26%           0%           48%           0%           18%                                   | Chapter % of           Total Filings           42%           0%           0%           0%           58% |
| Chapter 7<br>Chapter 9<br>Chapter 11<br>Chapter 12<br>Chapter 13<br>Totals:                                                                                                                                    | Jan 01, 2<br>Memphis<br>8,395<br>0<br>27<br>0<br>12,711<br>21,133                                                                                                                     | 005 - Dec 3<br>Jackson<br>2,935<br>0<br>25<br>0<br>2,845<br>5,805<br>8 Over 200                                                                                                      | Totals           Totals           11,330           0           52           0           15,556           26,938           7           Totals                                                                                       | Chapter 7<br>Chapter 9<br>Chapter 11<br>Chapter 12<br>Chapter 13<br>Totals:                                                           | % of Filings by           Memphis           74%           0%           52%           0%           82%           78%                                                                                                                                                                                | Chap. By Div.           Jackson           26%           0%           48%           0%           18%                                   | Chapter % of           Total Filings           42%           0%           0%           0%           58% |
| Chapter 7<br>Chapter 9<br>Chapter 11<br>Chapter 12<br>Chapter 13<br>Totals:                                                                                                                                    | Jan 01, 20<br>Memphis<br>8,395<br>0<br>27<br>0<br>12,711<br>21,133<br>200<br>Memphis                                                                                                  | 005 - Dec 3<br>Jackson<br>2,935<br>0<br>25<br>0<br>2,845<br>5,805<br>8 Over 200<br>Jackson<br>243                                                                                    | Totals           Totals           11,330           0           52           0           15,556           26,938           7           Totals           17.14%                                                                      | Chapter 7<br>Chapter 9<br>Chapter 11<br>Chapter 12<br>Chapter 13<br>Totals:                                                           | % of Filings by           Memphis           74%           0%           52%           0%           82%           78%                                                                                                                                                                                | Chap. By Div.           Jackson           26%           0%           48%           0%           18%                                   | Chapter % of           Total Filings           42%           0%           0%           0%           58% |
| Chapter 7<br>Chapter 9<br>Chapter 11<br>Chapter 12<br>Chapter 13<br>Totals:<br>Chapter 7<br>Chapter 9                                                                                                          | Jan 01, 20<br>Memphis<br>8,395<br>0<br>27<br>0<br>12,711<br>21,133<br>200<br>Memphis<br>488<br>0                                                                                      | 005 - Dec 3<br>Jackson<br>2,935<br>0<br>25<br>0<br>2,845<br>5,805<br>8 Over 200<br>Jackson<br>243<br>0                                                                               | Totals           Totals           11,330           0           52           0           15,556           26,938           7           Totals           17.14%           0.00%                                                      | Chapter 7<br>Chapter 9<br>Chapter 11<br>Chapter 12<br>Chapter 13<br>Totals:                                                           | % of Filings by           Memphis           74%           0%           52%           0%           82%           78%           verall Change           08 Over 2007                                                                                                                                 | Chap. By Div.           Jackson           26%           0%           48%           0%           18%                                   | Chapter % of           Total Filings           42%           0%           0%           0%           58% |
| Chapter 7<br>Chapter 9<br>Chapter 11<br>Chapter 12<br>Chapter 13<br>Totals:<br>Chapter 7<br>Chapter 9<br>Chapter 11                                                                                            | Jan 01, 20<br>Memphis<br>8,395<br>0<br>27<br>0<br>12,711<br>21,133<br>200<br>Memphis<br>488<br>0<br>4                                                                                 | 005 - Dec 3<br>Jackson<br>2,935<br>0<br>25<br>0<br>2,845<br>5,805<br>8 Over 200<br>Jackson<br>243<br>0<br>7                                                                          | Totals           Totals           11,330           0           52           0           15,556           26,938           7           Total %           17.14%           0.00%           33.33%                                    | Chapter 7<br>Chapter 9<br>Chapter 11<br>Chapter 12<br>Chapter 13<br>Totals:                                                           | % of Filings by           Memphis           74%           0%           52%           0%           82%           78%                                                                                                                                                                                | Chap. By Div.           Jackson           26%           0%           48%           0%           18%                                   | Chapter % of           Total Filings           42%           0%           0%           0%           58% |
| Chapter 7<br>Chapter 9<br>Chapter 11<br>Chapter 12<br>Chapter 13<br>Totals:<br>Chapter 7<br>Chapter 9<br>Chapter 11<br>Chapter 12                                                                              | Jan 01, 20<br>Memphis<br>8,395<br>0<br>27<br>0<br>12,711<br>21,133<br>200<br>Memphis<br>488<br>0<br>488<br>0<br>40                                                                    | 005 - Dec 3<br>Jackson<br>2,935<br>0<br>25<br>0<br>2,845<br>5,805<br>8 Over 200<br>Jackson<br>243<br>0<br>7<br>(1)                                                                   | Totals           Totals           11,330           0           52           0           15,556           26,938           7           Total %           17.14%           0.00%           33.33%           -100.00%                 | Chapter 7<br>Chapter 9<br>Chapter 11<br>Chapter 12<br>Chapter 13<br>Totals:                                                           | % of Filings by<br>Memphis<br>74%<br>0%<br>52%<br>0%<br>82%<br>78%<br>verall Change<br>08 Over 2007<br>oth Divisions)                                                                                                                                                                              | Chap. By Div.           Jackson           26%           0%           48%           0%           18%                                   | Chapter % of           Total Filings           42%           0%           0%           0%           58% |
| Chapter 7<br>Chapter 9<br>Chapter 11<br>Chapter 12<br>Chapter 13<br>Totals:<br>Chapter 7<br>Chapter 9<br>Chapter 11                                                                                            | Jan 01, 20<br>Memphis<br>8,395<br>0<br>27<br>0<br>12,711<br>21,133<br>200<br>Memphis<br>488<br>0<br>4                                                                                 | 005 - Dec 3<br>Jackson<br>2,935<br>0<br>25<br>0<br>2,845<br>5,805<br>8 Over 200<br>Jackson<br>243<br>0<br>7                                                                          | Totals           Totals           11,330           0           52           0           15,556           26,938           7           Total %           17.14%           0.00%           33.33%           -100.00%           8.30% | Chapter 7<br>Chapter 9<br>Chapter 11<br>Chapter 12<br>Chapter 13<br>Totals:                                                           | % of Filings by           Memphis           74%           0%           52%           0%           82%           78%           verall Change           08 Over 2007                                                                                                                                 | Chap. By Div.           Jackson           26%           0%           48%           0%           18%                                   | Chapter % of           Total Filings           42%           0%           0%           0%           58% |
| Chapter 7<br>Chapter 9<br>Chapter 11<br>Chapter 12<br>Chapter 13<br>Totals:<br>Chapter 7<br>Chapter 9<br>Chapter 11<br>Chapter 12<br>Chapter 12<br>Chapter 13                                                  | Jan 01, 2<br>Memphis<br>8,395<br>0<br>27<br>0<br>12,711<br>21,133<br>200<br>Memphis<br>488<br>0<br>488<br>0<br>488<br>0<br>413<br>905                                                 | 005 - Dec 3<br>Jackson<br>2,935<br>0<br>25<br>0<br>2,845<br>5,805<br>8 Over 200<br>Jackson<br>243<br>0<br>7<br>(1)<br>662<br>911                                                     | Totals           Totals           11,330           0           52           0           15,556           26,938           7           Total %           17.14%           0.00%           33.33%           -100.00%                 | Chapter 7<br>Chapter 9<br>Chapter 11<br>Chapter 12<br>Chapter 13<br>Totals:                                                           | % of Filings by           Memphis           74%           0%           52%           0%           82%           78%                                                                                                                                                                                | Chap. By Div.<br>Jackson<br>26%<br>0%<br>48%<br>0%<br>18%<br>22%                                                                      | Chapter % of           Total Filings           42%           0%           0%           0%           58% |
| Chapter 7<br>Chapter 9<br>Chapter 11<br>Chapter 12<br>Chapter 13<br>Totals:<br>Chapter 7<br>Chapter 9<br>Chapter 11<br>Chapter 12<br>Chapter 12<br>Chapter 13                                                  | Jan 01, 20<br>Memphis<br>8,395<br>0<br>27<br>0<br>12,711<br>21,133<br>200<br>Memphis<br>488<br>0<br>488<br>0<br>488<br>0<br>413                                                       | 005 - Dec 3<br>Jackson<br>2,935<br>0<br>25<br>0<br>2,845<br>5,805<br>8 Over 200<br>Jackson<br>243<br>0<br>7<br>(1)<br>662<br>911<br>er 2007                                          | Totals           Totals           11,330           0           52           0           15,556           26,938           7           Total %           17.14%           0.00%           33.33%           -100.00%           8.30% | Chapter 7<br>Chapter 9<br>Chapter 11<br>Chapter 12<br>Chapter 13<br>Totals:                                                           | % of Filings by           Memphis           74%           0%           52%           0%           82%           78%           verall Change           008 Over 2007           oth Divisions)           10.52%           2008 Over                                                                  | Chap. By Div.<br>Jackson<br>26%<br>0%<br>48%<br>0%<br>18%<br>22%                                                                      | Chapter % of           Total Filings           42%           0%           0%           0%           58% |
| Chapter 7<br>Chapter 9<br>Chapter 11<br>Chapter 12<br>Chapter 13<br>Totals:<br>Chapter 7<br>Chapter 9<br>Chapter 11<br>Chapter 12<br>Chapter 12<br>Chapter 13                                                  | Jan 01, 2<br>Memphis<br>8,395<br>0<br>27<br>0<br>12,711<br>21,133<br>200<br>Memphis<br>488<br>0<br>488<br>0<br>488<br>0<br>413<br>905<br>2008 Ov                                      | 005 - Dec 3<br>Jackson<br>2,935<br>0<br>25<br>0<br>2,845<br>5,805<br>8 Over 200<br>Jackson<br>243<br>0<br>7<br>(1)<br>662<br>911                                                     | Totals           Totals           11,330           0           52           0           15,556           26,938           7           Total %           17.14%           0.00%           33.33%           -100.00%           8.30% | Chapter 7<br>Chapter 9<br>Chapter 11<br>Chapter 12<br>Chapter 13<br>Totals:                                                           | % of Filings by           Memphis           74%           0%           52%           0%           82%           78%                                                                                                                                                                                | Chap. By Div.<br>Jackson<br>26%<br>0%<br>48%<br>0%<br>18%<br>22%                                                                      | Chapter % of           Total Filings           42%           0%           0%           0%           58% |
| Chapter 7<br>Chapter 9<br>Chapter 11<br>Chapter 12<br>Chapter 13<br>Totals:<br>Chapter 7<br>Chapter 7<br>Chapter 9<br>Chapter 11<br>Chapter 12<br>Chapter 13<br>Totals:                                        | Jan 01, 20<br>Memphis<br>8,395<br>0<br>27<br>0<br>12,711<br>21,133<br>200<br>Memphis<br>488<br>0<br>488<br>0<br>488<br>0<br>413<br>905<br>2008 Ov<br>Jackson<br>243<br>0              | 005 - Dec 3<br>Jackson<br>2,935<br>0<br>25<br>0<br>2,845<br>5,805<br>8 Over 200<br>Jackson<br>243<br>0<br>7<br>(1)<br>662<br>911<br>er 2007<br>Total %                               | Totals           Totals           11,330           0           52           0           15,556           26,938           7           Total %           17.14%           0.00%           33.33%           -100.00%           8.30% | Chapter 7<br>Chapter 9<br>Chapter 11<br>Chapter 12<br>Chapter 13<br>Totals:<br>00<br>20<br>(B                                         | % of Filings by           Memphis           74%           0%           52%           0%           82%           78%                                                                                                                                                                                | Chap. By Div.<br>Jackson<br>26%<br>0%<br>48%<br>0%<br>18%<br>22%                                                                      | Chapter % of           Total Filings           42%           0%           0%           0%           58% |
| Chapter 7<br>Chapter 9<br>Chapter 11<br>Chapter 12<br>Chapter 13<br>Totals:<br>Chapter 7<br>Chapter 7<br>Chapter 9<br>Chapter 11<br>Chapter 12<br>Chapter 13<br>Totals:                                        | Jan 01, 20<br>Memphis<br>8,395<br>0<br>27<br>0<br>12,711<br>21,133<br>200<br>Memphis<br>488<br>0<br>488<br>0<br>488<br>0<br>413<br>905<br>2008 Ov<br>Jackson<br>243                   | 005 - Dec 3<br>Jackson<br>2,935<br>0<br>25<br>0<br>2,845<br>5,805<br>8 Over 200<br>Jackson<br>243<br>0<br>7<br>(1)<br>662<br>911<br>er 2007<br>Total %<br>17.08%                     | Totals           Totals           11,330           0           52           0           15,556           26,938           7           Total %           17.14%           0.00%           33.33%           -100.00%           8.30% | Chapter 7<br>Chapter 9<br>Chapter 11<br>Chapter 12<br>Chapter 13<br>Totals:<br>0<br>20<br>(B                                          | % of Filings by           Memphis           74%           0%           52%           0%           82%           78%                                                                                                                                                                                | Chap. By Div.<br>Jackson<br>26%<br>0%<br>48%<br>0%<br>18%<br>22%<br>22%                                                               | Chapter % of           Total Filings           42%           0%           0%           0%           58% |
| Chapter 7<br>Chapter 9<br>Chapter 11<br>Chapter 12<br>Chapter 13<br>Totals:<br>Chapter 7<br>Chapter 7<br>Chapter 11<br>Chapter 12<br>Chapter 13<br>Totals:<br>Chapter 7<br>Chapter 7<br>Chapter 9              | Jan 01, 20<br>Memphis<br>8,395<br>0<br>27<br>0<br>12,711<br>21,133<br>200<br>Memphis<br>488<br>0<br>488<br>0<br>488<br>0<br>413<br>905<br>2008 Ov<br>Jackson<br>243<br>0              | 005 - Dec 3<br>Jackson<br>2,935<br>0<br>25<br>0<br>2,845<br>5,805<br>8 Over 200<br>Jackson<br>243<br>0<br>7<br>(1)<br>662<br>911<br>er 2007<br>Total %<br>17.08%<br>0.00%            | Totals           Totals           11,330           0           52           0           15,556           26,938           7           Total %           17.14%           0.00%           33.33%           -100.00%           8.30% | Chapter 7<br>Chapter 9<br>Chapter 11<br>Chapter 12<br>Chapter 13<br>Totals:<br>00<br>20<br>(B<br>Chapter 7<br>Chapter 9               | % of Filings by           Memphis           74%           0%           52%           0%           82%           78%   verall Change 008 Over 2007 oth Divisions) 10.52%            2008 Over           488           0           488           0           4                                       | Chap. By Div.<br>Jackson<br>26%<br>0%<br>48%<br>0%<br>18%<br>22%<br>22%<br>✓<br>2007<br>Total %<br>17.17%<br>0.00%<br>15.38%<br>0.00% | Chapter % of           Total Filings           42%           0%           0%           0%           58% |
| Chapter 7<br>Chapter 9<br>Chapter 11<br>Chapter 12<br>Chapter 13<br>Totals:<br>Chapter 7<br>Chapter 7<br>Chapter 11<br>Chapter 13<br>Totals:<br>Chapter 7<br>Chapter 7<br>Chapter 7<br>Chapter 9<br>Chapter 11 | Jan 01, 20<br>Memphis<br>8,395<br>0<br>27<br>0<br>12,711<br>21,133<br>200<br>Memphis<br>488<br>0<br>488<br>0<br>4<br>48<br>0<br>4<br>13<br>905<br>2008 Ov<br>Jackson<br>243<br>0<br>7 | 005 - Dec 3<br>Jackson<br>2,935<br>0<br>25<br>0<br>2,845<br>5,805<br>8 Over 200<br>Jackson<br>243<br>0<br>7<br>(1)<br>662<br>911<br>er 2007<br>Total %<br>17.08%<br>0.00%<br>100.00% | Totals           Totals           11,330           0           52           0           15,556           26,938           7           Total %           17.14%           0.00%           33.33%           -100.00%           8.30% | Chapter 7<br>Chapter 9<br>Chapter 11<br>Chapter 12<br>Chapter 13<br>Totals:<br>00<br>20<br>(B<br>Chapter 7<br>Chapter 9<br>Chapter 11 | % of Filings by           Memphis           74%           0%           52%           0%           52%           0%           82%           78%           verall Change           008 Over 2007           oth Divisions)           10.52%           2008 Over           488           0           4 | Chap. By Div.<br>Jackson<br>26%<br>0%<br>48%<br>0%<br>18%<br>22%<br>22%<br>• 2007<br>Total %<br>17.17%<br>0.00%<br>15.38%             | Chapter % of           Total Filings           42%           0%           0%           0%           58% |