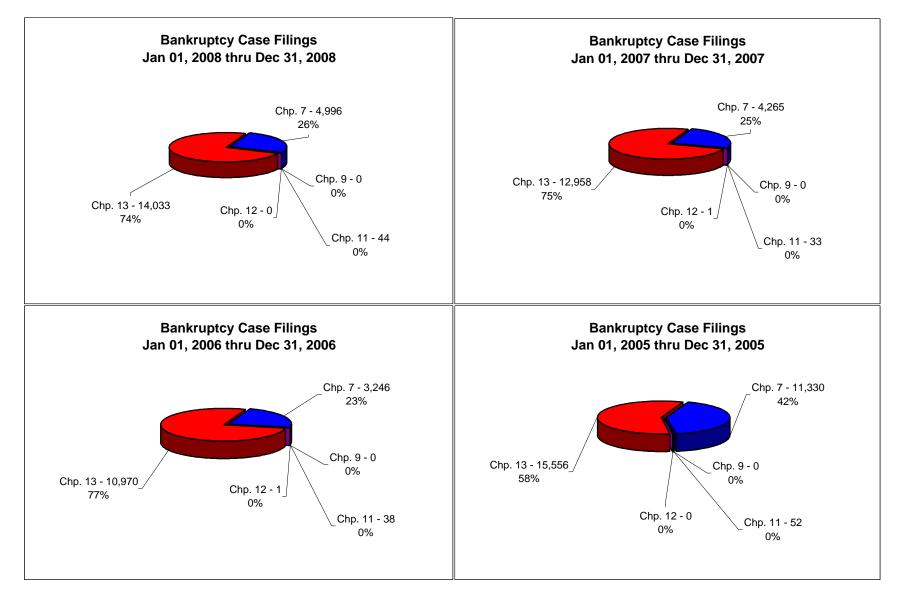

## UNITED STATES BANKRUPTCY COURT Western District of Tennessee PETITIONS FILED FOR TWELVE MONTH PERIODS **BY DIVISIONS**

| Jan 01, 2008 - Dec 31, 2008                                                                                                                                                                                    |                                                                                                                                                                                       |                                                                                                                                                                                      |                                                                                                                                                                                                                                    |                                                                                                                                       | % of Filings by                                                                                                                                                                                                                                                                                    | Chap. By Div.                                                                                                                         | Chapter % of                                                                                            |
|----------------------------------------------------------------------------------------------------------------------------------------------------------------------------------------------------------------|---------------------------------------------------------------------------------------------------------------------------------------------------------------------------------------|--------------------------------------------------------------------------------------------------------------------------------------------------------------------------------------|------------------------------------------------------------------------------------------------------------------------------------------------------------------------------------------------------------------------------------|---------------------------------------------------------------------------------------------------------------------------------------|----------------------------------------------------------------------------------------------------------------------------------------------------------------------------------------------------------------------------------------------------------------------------------------------------|---------------------------------------------------------------------------------------------------------------------------------------|---------------------------------------------------------------------------------------------------------|
|                                                                                                                                                                                                                | Memphis                                                                                                                                                                               | Jackson                                                                                                                                                                              | Totals                                                                                                                                                                                                                             |                                                                                                                                       | Memphis                                                                                                                                                                                                                                                                                            | Jackson                                                                                                                               | Total Filings                                                                                           |
| Chapter 7                                                                                                                                                                                                      | 3,330                                                                                                                                                                                 | 1,666                                                                                                                                                                                | 4,996                                                                                                                                                                                                                              | Chapter 7                                                                                                                             | 67%                                                                                                                                                                                                                                                                                                | 33%                                                                                                                                   | 26%                                                                                                     |
| Chapter 9                                                                                                                                                                                                      | 0                                                                                                                                                                                     | 0                                                                                                                                                                                    | 0                                                                                                                                                                                                                                  | Chapter 9                                                                                                                             | 0%                                                                                                                                                                                                                                                                                                 | 0%                                                                                                                                    | 0%                                                                                                      |
| Chapter 11                                                                                                                                                                                                     | 30                                                                                                                                                                                    | 14                                                                                                                                                                                   | 44                                                                                                                                                                                                                                 | Chapter 11                                                                                                                            | 68%                                                                                                                                                                                                                                                                                                | 32%                                                                                                                                   | 0%                                                                                                      |
| Chapter 12                                                                                                                                                                                                     | 0                                                                                                                                                                                     | 0                                                                                                                                                                                    | 0                                                                                                                                                                                                                                  | Chapter 12                                                                                                                            | 0%                                                                                                                                                                                                                                                                                                 | 0%                                                                                                                                    | 0%                                                                                                      |
| Chapter 13                                                                                                                                                                                                     | 10,585                                                                                                                                                                                | 3,448                                                                                                                                                                                | 14,033                                                                                                                                                                                                                             | Chapter 13                                                                                                                            | 75%                                                                                                                                                                                                                                                                                                | 25%                                                                                                                                   | 74%                                                                                                     |
| Totals:                                                                                                                                                                                                        | 13,945                                                                                                                                                                                | 5,128                                                                                                                                                                                | 19,073                                                                                                                                                                                                                             | Totals:                                                                                                                               | 73%                                                                                                                                                                                                                                                                                                | 27%                                                                                                                                   | 100%                                                                                                    |
| Jan 01, 2007 - Dec 31, 2007                                                                                                                                                                                    |                                                                                                                                                                                       |                                                                                                                                                                                      |                                                                                                                                                                                                                                    |                                                                                                                                       | % of Filings by                                                                                                                                                                                                                                                                                    | Chap. By Div.                                                                                                                         | Chapter % of                                                                                            |
| _                                                                                                                                                                                                              | Memphis                                                                                                                                                                               | Jackson                                                                                                                                                                              | Totals                                                                                                                                                                                                                             | -                                                                                                                                     | Memphis                                                                                                                                                                                                                                                                                            | Jackson                                                                                                                               | Total Filings                                                                                           |
| Chapter 7                                                                                                                                                                                                      | 2,842                                                                                                                                                                                 | 1,423                                                                                                                                                                                | 4,265                                                                                                                                                                                                                              | Chapter 7                                                                                                                             | 67%                                                                                                                                                                                                                                                                                                | 33%                                                                                                                                   | 25%                                                                                                     |
| Chapter 9                                                                                                                                                                                                      | 0                                                                                                                                                                                     | 0                                                                                                                                                                                    | 0                                                                                                                                                                                                                                  | Chapter 9                                                                                                                             | 0%                                                                                                                                                                                                                                                                                                 | 0%                                                                                                                                    | 0%                                                                                                      |
| Chapter 11                                                                                                                                                                                                     | 26                                                                                                                                                                                    | 7                                                                                                                                                                                    | 33                                                                                                                                                                                                                                 | Chapter 11                                                                                                                            | 79%                                                                                                                                                                                                                                                                                                | 21%                                                                                                                                   | 0%                                                                                                      |
| Chapter 12                                                                                                                                                                                                     | 0                                                                                                                                                                                     | 1                                                                                                                                                                                    | 1                                                                                                                                                                                                                                  | Chapter 12                                                                                                                            | 0%                                                                                                                                                                                                                                                                                                 | 100%                                                                                                                                  | 0%                                                                                                      |
| Chapter 13                                                                                                                                                                                                     | 10,172                                                                                                                                                                                | 2,786                                                                                                                                                                                | 12,958                                                                                                                                                                                                                             | Chapter 13                                                                                                                            | 78%                                                                                                                                                                                                                                                                                                | 22%                                                                                                                                   | 75%                                                                                                     |
| Totals:                                                                                                                                                                                                        | 13,040                                                                                                                                                                                | 4,217                                                                                                                                                                                | 17,257                                                                                                                                                                                                                             | Totals:                                                                                                                               | 76%                                                                                                                                                                                                                                                                                                | 24%                                                                                                                                   | 100%                                                                                                    |
|                                                                                                                                                                                                                | į                                                                                                                                                                                     | 006 - Dec 3                                                                                                                                                                          |                                                                                                                                                                                                                                    |                                                                                                                                       | % of Filings by                                                                                                                                                                                                                                                                                    | Chap. By Div.                                                                                                                         |                                                                                                         |
|                                                                                                                                                                                                                | Memphis                                                                                                                                                                               | Jackson                                                                                                                                                                              | Totals                                                                                                                                                                                                                             |                                                                                                                                       | Memphis                                                                                                                                                                                                                                                                                            | Jackson                                                                                                                               | Total Filings                                                                                           |
| Chapter 7                                                                                                                                                                                                      | 2,215                                                                                                                                                                                 | 1,031                                                                                                                                                                                | 3,246                                                                                                                                                                                                                              | Chapter 7                                                                                                                             | 68%                                                                                                                                                                                                                                                                                                | 32%                                                                                                                                   | 23%                                                                                                     |
| Chapter 9                                                                                                                                                                                                      | 0                                                                                                                                                                                     | 0                                                                                                                                                                                    | 0                                                                                                                                                                                                                                  | Chapter 9                                                                                                                             | 0%                                                                                                                                                                                                                                                                                                 | 0%                                                                                                                                    | 0%                                                                                                      |
| Chapter 11                                                                                                                                                                                                     | 20                                                                                                                                                                                    | 18                                                                                                                                                                                   | 38                                                                                                                                                                                                                                 | Chapter 11                                                                                                                            | 53%                                                                                                                                                                                                                                                                                                | 47%                                                                                                                                   | 0%                                                                                                      |
| Chapter 12                                                                                                                                                                                                     | 0                                                                                                                                                                                     | 1                                                                                                                                                                                    | 1                                                                                                                                                                                                                                  | Chapter 12                                                                                                                            | 0%                                                                                                                                                                                                                                                                                                 | 100%                                                                                                                                  | 0%                                                                                                      |
| Chapter 13                                                                                                                                                                                                     | 8,615                                                                                                                                                                                 | 2,355                                                                                                                                                                                | 10,970                                                                                                                                                                                                                             | Chapter 13                                                                                                                            | 79%                                                                                                                                                                                                                                                                                                | 21%                                                                                                                                   | 77%                                                                                                     |
| Totals:                                                                                                                                                                                                        | 10,850                                                                                                                                                                                | 3,405                                                                                                                                                                                | 14,255                                                                                                                                                                                                                             | Totals:                                                                                                                               | 76%                                                                                                                                                                                                                                                                                                | 24%                                                                                                                                   | 100%                                                                                                    |
|                                                                                                                                                                                                                |                                                                                                                                                                                       |                                                                                                                                                                                      |                                                                                                                                                                                                                                    |                                                                                                                                       |                                                                                                                                                                                                                                                                                                    |                                                                                                                                       |                                                                                                         |
|                                                                                                                                                                                                                |                                                                                                                                                                                       |                                                                                                                                                                                      |                                                                                                                                                                                                                                    | Totais.                                                                                                                               |                                                                                                                                                                                                                                                                                                    |                                                                                                                                       |                                                                                                         |
|                                                                                                                                                                                                                | Jan 01, 2                                                                                                                                                                             | 005 - Dec 3                                                                                                                                                                          | 1, 2005                                                                                                                                                                                                                            |                                                                                                                                       | % of Filings by                                                                                                                                                                                                                                                                                    | Chap. By Div.                                                                                                                         | Chapter % of                                                                                            |
|                                                                                                                                                                                                                |                                                                                                                                                                                       |                                                                                                                                                                                      | 1, 2005<br>Totals                                                                                                                                                                                                                  |                                                                                                                                       |                                                                                                                                                                                                                                                                                                    |                                                                                                                                       |                                                                                                         |
| Chapter 7<br>Chapter 9                                                                                                                                                                                         | Jan 01, 20<br>Memphis                                                                                                                                                                 | 005 - Dec 3<br>Jackson                                                                                                                                                               | 1, 2005                                                                                                                                                                                                                            | Chapter 7<br>Chapter 9                                                                                                                | % of Filings by<br>Memphis                                                                                                                                                                                                                                                                         | Chap. By Div.<br>Jackson                                                                                                              | Chapter % of<br>Total Filings                                                                           |
| Chapter 7<br>Chapter 9                                                                                                                                                                                         | Jan 01, 2<br>Memphis<br>8,395                                                                                                                                                         | 005 - Dec 3<br>Jackson<br>2,935<br>0                                                                                                                                                 | <b>1, 2005</b><br>Totals<br>11,330<br>0                                                                                                                                                                                            | Chapter 7<br>Chapter 9                                                                                                                | % of Filings by<br>Memphis<br>74%<br>0%                                                                                                                                                                                                                                                            | Chap. By Div.<br>Jackson<br>26%<br>0%                                                                                                 | Chapter % of<br>Total Filings<br>42%<br>0%                                                              |
| Chapter 7<br>Chapter 9<br>Chapter 11                                                                                                                                                                           | Jan 01, 20<br>Memphis<br>8,395<br>0<br>27                                                                                                                                             | 005 - Dec 3<br>Jackson<br>2,935<br>0<br>25                                                                                                                                           | <b>1, 2005</b><br>Totals<br>11,330                                                                                                                                                                                                 | Chapter 7<br>Chapter 9<br>Chapter 11                                                                                                  | % of Filings by<br>Memphis<br>74%<br>0%<br>52%                                                                                                                                                                                                                                                     | Chap. By Div.           Jackson           26%           0%           48%                                                              | Chapter % of<br>Total Filings<br>42%<br>0%<br>0%                                                        |
| Chapter 7<br>Chapter 9<br>Chapter 11<br>Chapter 12                                                                                                                                                             | Jan 01, 20<br>Memphis<br>8,395<br>0<br>27<br>0                                                                                                                                        | 005 - Dec 3<br>Jackson<br>2,935<br>0<br>25<br>0                                                                                                                                      | 1, 2005<br>Totals<br>11,330<br>0<br>52<br>0                                                                                                                                                                                        | Chapter 7<br>Chapter 9<br>Chapter 11<br>Chapter 12                                                                                    | % of Filings by           Memphis           74%           0%           52%           0%                                                                                                                                                                                                            | Chap. By Div.           Jackson           26%           0%           48%           0%                                                 | Chapter % of<br>Total Filings<br>42%<br>0%<br>0%<br>0%                                                  |
| Chapter 7<br>Chapter 9<br>Chapter 11<br>Chapter 12<br>Chapter 13                                                                                                                                               | Jan 01, 20<br>Memphis<br>8,395<br>0<br>27<br>0<br>12,711                                                                                                                              | 005 - Dec 3<br>Jackson<br>2,935<br>0<br>25<br>0<br>2,845                                                                                                                             | Totals           Totals           11,330           0           52           0           15,556                                                                                                                                     | Chapter 7<br>Chapter 9<br>Chapter 11<br>Chapter 12<br>Chapter 13                                                                      | % of Filings by           Memphis           74%           0%           52%           0%           82%                                                                                                                                                                                              | Chap. By Div.           Jackson           26%           0%           48%           0%           18%                                   | Chapter % of           Total Filings           42%           0%           0%           0%           58% |
| Chapter 7<br>Chapter 9<br>Chapter 11<br>Chapter 12                                                                                                                                                             | Jan 01, 2<br>Memphis<br>8,395<br>0<br>27<br>0<br>12,711<br>21,133                                                                                                                     | 005 - Dec 3<br>Jackson<br>2,935<br>0<br>25<br>0<br>2,845<br>5,805                                                                                                                    | Totals           Totals           11,330           0           52           0           15,556           26,938                                                                                                                    | Chapter 7<br>Chapter 9<br>Chapter 11<br>Chapter 12                                                                                    | % of Filings by           Memphis           74%           0%           52%           0%                                                                                                                                                                                                            | Chap. By Div.           Jackson           26%           0%           48%           0%                                                 | Chapter % of<br>Total Filings<br>42%<br>0%<br>0%<br>0%                                                  |
| Chapter 7<br>Chapter 9<br>Chapter 11<br>Chapter 12<br>Chapter 13                                                                                                                                               | Jan 01, 2<br>Memphis<br>8,395<br>0<br>27<br>0<br>12,711<br>21,133<br>200                                                                                                              | 005 - Dec 3<br>Jackson<br>2,935<br>0<br>25<br>0<br>2,845                                                                                                                             | Totals           Totals           11,330           0           52           0           15,556           26,938           7                                                                                                        | Chapter 7<br>Chapter 9<br>Chapter 11<br>Chapter 12<br>Chapter 13                                                                      | % of Filings by           Memphis           74%           0%           52%           0%           82%                                                                                                                                                                                              | Chap. By Div.           Jackson           26%           0%           48%           0%           18%                                   | Chapter % of           Total Filings           42%           0%           0%           0%           58% |
| Chapter 7<br>Chapter 9<br>Chapter 11<br>Chapter 12<br>Chapter 13<br>Totals:                                                                                                                                    | Jan 01, 2<br>Memphis<br>8,395<br>0<br>27<br>0<br>12,711<br>21,133                                                                                                                     | 005 - Dec 3<br>Jackson<br>2,935<br>0<br>25<br>0<br>2,845<br>5,805<br>8 Over 200                                                                                                      | Totals           Totals           11,330           0           52           0           15,556           26,938           7           Totals                                                                                       | Chapter 7<br>Chapter 9<br>Chapter 11<br>Chapter 12<br>Chapter 13<br>Totals:                                                           | % of Filings by           Memphis           74%           0%           52%           0%           82%           78%                                                                                                                                                                                | Chap. By Div.           Jackson           26%           0%           48%           0%           18%                                   | Chapter % of           Total Filings           42%           0%           0%           0%           58% |
| Chapter 7<br>Chapter 9<br>Chapter 11<br>Chapter 12<br>Chapter 13<br>Totals:                                                                                                                                    | Jan 01, 20<br>Memphis<br>8,395<br>0<br>27<br>0<br>12,711<br>21,133<br>200<br>Memphis                                                                                                  | 005 - Dec 3<br>Jackson<br>2,935<br>0<br>25<br>0<br>2,845<br>5,805<br>8 Over 200<br>Jackson<br>243                                                                                    | Totals           Totals           11,330           0           52           0           15,556           26,938           7           Totals           17.14%                                                                      | Chapter 7<br>Chapter 9<br>Chapter 11<br>Chapter 12<br>Chapter 13<br>Totals:                                                           | % of Filings by           Memphis           74%           0%           52%           0%           82%           78%                                                                                                                                                                                | Chap. By Div.           Jackson           26%           0%           48%           0%           18%                                   | Chapter % of           Total Filings           42%           0%           0%           0%           58% |
| Chapter 7<br>Chapter 9<br>Chapter 11<br>Chapter 12<br>Chapter 13<br>Totals:<br>Chapter 7<br>Chapter 9                                                                                                          | Jan 01, 20<br>Memphis<br>8,395<br>0<br>27<br>0<br>12,711<br>21,133<br>200<br>Memphis<br>488<br>0                                                                                      | 005 - Dec 3<br>Jackson<br>2,935<br>0<br>25<br>0<br>2,845<br>5,805<br>8 Over 200<br>Jackson<br>243<br>0                                                                               | Totals           Totals           11,330           0           52           0           15,556           26,938           7           Totals           17.14%           0.00%                                                      | Chapter 7<br>Chapter 9<br>Chapter 11<br>Chapter 12<br>Chapter 13<br>Totals:                                                           | % of Filings by           Memphis           74%           0%           52%           0%           82%           78%           verall Change           08 Over 2007                                                                                                                                 | Chap. By Div.           Jackson           26%           0%           48%           0%           18%                                   | Chapter % of           Total Filings           42%           0%           0%           0%           58% |
| Chapter 7<br>Chapter 9<br>Chapter 11<br>Chapter 12<br>Chapter 13<br>Totals:<br>Chapter 7<br>Chapter 9<br>Chapter 11                                                                                            | Jan 01, 20<br>Memphis<br>8,395<br>0<br>27<br>0<br>12,711<br>21,133<br>200<br>Memphis<br>488<br>0<br>4                                                                                 | 005 - Dec 3<br>Jackson<br>2,935<br>0<br>25<br>0<br>2,845<br>5,805<br>8 Over 200<br>Jackson<br>243<br>0<br>7                                                                          | Totals           Totals           11,330           0           52           0           15,556           26,938           7           Total %           17.14%           0.00%           33.33%                                    | Chapter 7<br>Chapter 9<br>Chapter 11<br>Chapter 12<br>Chapter 13<br>Totals:                                                           | % of Filings by           Memphis           74%           0%           52%           0%           82%           78%                                                                                                                                                                                | Chap. By Div.           Jackson           26%           0%           48%           0%           18%                                   | Chapter % of           Total Filings           42%           0%           0%           0%           58% |
| Chapter 7<br>Chapter 9<br>Chapter 11<br>Chapter 12<br>Chapter 13<br>Totals:<br>Chapter 7<br>Chapter 9<br>Chapter 11<br>Chapter 12                                                                              | Jan 01, 20<br>Memphis<br>8,395<br>0<br>27<br>0<br>12,711<br>21,133<br>200<br>Memphis<br>488<br>0<br>488<br>0<br>40                                                                    | 005 - Dec 3<br>Jackson<br>2,935<br>0<br>25<br>0<br>2,845<br>5,805<br>8 Over 200<br>Jackson<br>243<br>0<br>7<br>(1)                                                                   | Totals           Totals           11,330           0           52           0           15,556           26,938           7           Total %           17.14%           0.00%           33.33%           -100.00%                 | Chapter 7<br>Chapter 9<br>Chapter 11<br>Chapter 12<br>Chapter 13<br>Totals:                                                           | % of Filings by<br>Memphis<br>74%<br>0%<br>52%<br>0%<br>82%<br>78%<br>verall Change<br>08 Over 2007<br>oth Divisions)                                                                                                                                                                              | Chap. By Div.           Jackson           26%           0%           48%           0%           18%                                   | Chapter % of           Total Filings           42%           0%           0%           0%           58% |
| Chapter 7<br>Chapter 9<br>Chapter 11<br>Chapter 12<br>Chapter 13<br>Totals:<br>Chapter 7<br>Chapter 9<br>Chapter 11                                                                                            | Jan 01, 20<br>Memphis<br>8,395<br>0<br>27<br>0<br>12,711<br>21,133<br>200<br>Memphis<br>488<br>0<br>4                                                                                 | 005 - Dec 3<br>Jackson<br>2,935<br>0<br>25<br>0<br>2,845<br>5,805<br>8 Over 200<br>Jackson<br>243<br>0<br>7                                                                          | Totals           Totals           11,330           0           52           0           15,556           26,938           7           Total %           17.14%           0.00%           33.33%           -100.00%           8.30% | Chapter 7<br>Chapter 9<br>Chapter 11<br>Chapter 12<br>Chapter 13<br>Totals:                                                           | % of Filings by           Memphis           74%           0%           52%           0%           82%           78%           verall Change           08 Over 2007                                                                                                                                 | Chap. By Div.           Jackson           26%           0%           48%           0%           18%                                   | Chapter % of           Total Filings           42%           0%           0%           0%           58% |
| Chapter 7<br>Chapter 9<br>Chapter 11<br>Chapter 12<br>Chapter 13<br>Totals:<br>Chapter 7<br>Chapter 9<br>Chapter 11<br>Chapter 12<br>Chapter 12<br>Chapter 13                                                  | Jan 01, 2<br>Memphis<br>8,395<br>0<br>27<br>0<br>12,711<br>21,133<br>200<br>Memphis<br>488<br>0<br>488<br>0<br>488<br>0<br>413<br>905                                                 | 005 - Dec 3<br>Jackson<br>2,935<br>0<br>25<br>0<br>2,845<br>5,805<br>8 Over 200<br>Jackson<br>243<br>0<br>7<br>(1)<br>662<br>911                                                     | Totals           Totals           11,330           0           52           0           15,556           26,938           7           Total %           17.14%           0.00%           33.33%           -100.00%                 | Chapter 7<br>Chapter 9<br>Chapter 11<br>Chapter 12<br>Chapter 13<br>Totals:                                                           | % of Filings by           Memphis           74%           0%           52%           0%           82%           78%                                                                                                                                                                                | Chap. By Div.<br>Jackson<br>26%<br>0%<br>48%<br>0%<br>18%<br>22%                                                                      | Chapter % of           Total Filings           42%           0%           0%           0%           58% |
| Chapter 7<br>Chapter 9<br>Chapter 11<br>Chapter 12<br>Chapter 13<br>Totals:<br>Chapter 7<br>Chapter 9<br>Chapter 11<br>Chapter 12<br>Chapter 12<br>Chapter 13                                                  | Jan 01, 20<br>Memphis<br>8,395<br>0<br>27<br>0<br>12,711<br>21,133<br>200<br>Memphis<br>488<br>0<br>488<br>0<br>488<br>0<br>413                                                       | 005 - Dec 3<br>Jackson<br>2,935<br>0<br>25<br>0<br>2,845<br>5,805<br>8 Over 200<br>Jackson<br>243<br>0<br>7<br>(1)<br>662<br>911<br>er 2007                                          | Totals           Totals           11,330           0           52           0           15,556           26,938           7           Total %           17.14%           0.00%           33.33%           -100.00%           8.30% | Chapter 7<br>Chapter 9<br>Chapter 11<br>Chapter 12<br>Chapter 13<br>Totals:                                                           | % of Filings by           Memphis           74%           0%           52%           0%           82%           78%           verall Change           008 Over 2007           oth Divisions)           10.52%           2008 Over                                                                  | Chap. By Div.<br>Jackson<br>26%<br>0%<br>48%<br>0%<br>18%<br>22%                                                                      | Chapter % of           Total Filings           42%           0%           0%           0%           58% |
| Chapter 7<br>Chapter 9<br>Chapter 11<br>Chapter 12<br>Chapter 13<br>Totals:<br>Chapter 7<br>Chapter 9<br>Chapter 11<br>Chapter 12<br>Chapter 12<br>Chapter 13                                                  | Jan 01, 2<br>Memphis<br>8,395<br>0<br>27<br>0<br>12,711<br>21,133<br>200<br>Memphis<br>488<br>0<br>488<br>0<br>488<br>0<br>413<br>905<br>2008 Ov                                      | 005 - Dec 3<br>Jackson<br>2,935<br>0<br>25<br>0<br>2,845<br>5,805<br>8 Over 200<br>Jackson<br>243<br>0<br>7<br>(1)<br>662<br>911                                                     | Totals           Totals           11,330           0           52           0           15,556           26,938           7           Total %           17.14%           0.00%           33.33%           -100.00%           8.30% | Chapter 7<br>Chapter 9<br>Chapter 11<br>Chapter 12<br>Chapter 13<br>Totals:                                                           | % of Filings by           Memphis           74%           0%           52%           0%           82%           78%                                                                                                                                                                                | Chap. By Div.<br>Jackson<br>26%<br>0%<br>48%<br>0%<br>18%<br>22%                                                                      | Chapter % of           Total Filings           42%           0%           0%           0%           58% |
| Chapter 7<br>Chapter 9<br>Chapter 11<br>Chapter 12<br>Chapter 13<br>Totals:<br>Chapter 7<br>Chapter 7<br>Chapter 9<br>Chapter 11<br>Chapter 12<br>Chapter 13<br>Totals:                                        | Jan 01, 20<br>Memphis<br>8,395<br>0<br>27<br>0<br>12,711<br>21,133<br>200<br>Memphis<br>488<br>0<br>488<br>0<br>488<br>0<br>413<br>905<br>2008 Ov<br>Jackson<br>243<br>0              | 005 - Dec 3<br>Jackson<br>2,935<br>0<br>25<br>0<br>2,845<br>5,805<br>8 Over 200<br>Jackson<br>243<br>0<br>7<br>(1)<br>662<br>911<br>er 2007<br>Total %                               | Totals           Totals           11,330           0           52           0           15,556           26,938           7           Total %           17.14%           0.00%           33.33%           -100.00%           8.30% | Chapter 7<br>Chapter 9<br>Chapter 11<br>Chapter 12<br>Chapter 13<br>Totals:<br>00<br>20<br>(B                                         | % of Filings by           Memphis           74%           0%           52%           0%           82%           78%                                                                                                                                                                                | Chap. By Div.<br>Jackson<br>26%<br>0%<br>48%<br>0%<br>18%<br>22%                                                                      | Chapter % of           Total Filings           42%           0%           0%           0%           58% |
| Chapter 7<br>Chapter 9<br>Chapter 11<br>Chapter 12<br>Chapter 13<br>Totals:<br>Chapter 7<br>Chapter 7<br>Chapter 9<br>Chapter 11<br>Chapter 12<br>Chapter 13<br>Totals:                                        | Jan 01, 20<br>Memphis<br>8,395<br>0<br>27<br>0<br>12,711<br>21,133<br>200<br>Memphis<br>488<br>0<br>488<br>0<br>488<br>0<br>413<br>905<br>2008 Ov<br>Jackson<br>243                   | 005 - Dec 3<br>Jackson<br>2,935<br>0<br>25<br>0<br>2,845<br>5,805<br>8 Over 200<br>Jackson<br>243<br>0<br>7<br>(1)<br>662<br>911<br>er 2007<br>Total %<br>17.08%                     | Totals           Totals           11,330           0           52           0           15,556           26,938           7           Total %           17.14%           0.00%           33.33%           -100.00%           8.30% | Chapter 7<br>Chapter 9<br>Chapter 11<br>Chapter 12<br>Chapter 13<br>Totals:<br>0<br>20<br>(B                                          | % of Filings by           Memphis           74%           0%           52%           0%           82%           78%                                                                                                                                                                                | Chap. By Div.<br>Jackson<br>26%<br>0%<br>48%<br>0%<br>18%<br>22%<br>22%                                                               | Chapter % of           Total Filings           42%           0%           0%           0%           58% |
| Chapter 7<br>Chapter 9<br>Chapter 11<br>Chapter 12<br>Chapter 13<br>Totals:<br>Chapter 7<br>Chapter 7<br>Chapter 11<br>Chapter 12<br>Chapter 13<br>Totals:<br>Chapter 7<br>Chapter 7<br>Chapter 9              | Jan 01, 20<br>Memphis<br>8,395<br>0<br>27<br>0<br>12,711<br>21,133<br>200<br>Memphis<br>488<br>0<br>488<br>0<br>488<br>0<br>413<br>905<br>2008 Ov<br>Jackson<br>243<br>0              | 005 - Dec 3<br>Jackson<br>2,935<br>0<br>25<br>0<br>2,845<br>5,805<br>8 Over 200<br>Jackson<br>243<br>0<br>7<br>(1)<br>662<br>911<br>er 2007<br>Total %<br>17.08%<br>0.00%            | Totals           Totals           11,330           0           52           0           15,556           26,938           7           Total %           17.14%           0.00%           33.33%           -100.00%           8.30% | Chapter 7<br>Chapter 9<br>Chapter 11<br>Chapter 12<br>Chapter 13<br>Totals:<br>00<br>20<br>(B<br>Chapter 7<br>Chapter 9               | % of Filings by           Memphis           74%           0%           52%           0%           82%           78%   verall Change 008 Over 2007 oth Divisions) 10.52%            2008 Over           488           0           488           0           4                                       | Chap. By Div.<br>Jackson<br>26%<br>0%<br>48%<br>0%<br>18%<br>22%<br>22%<br>✓<br>2007<br>Total %<br>17.17%<br>0.00%<br>15.38%<br>0.00% | Chapter % of           Total Filings           42%           0%           0%           0%           58% |
| Chapter 7<br>Chapter 9<br>Chapter 11<br>Chapter 12<br>Chapter 13<br>Totals:<br>Chapter 7<br>Chapter 7<br>Chapter 11<br>Chapter 13<br>Totals:<br>Chapter 7<br>Chapter 7<br>Chapter 7<br>Chapter 9<br>Chapter 11 | Jan 01, 20<br>Memphis<br>8,395<br>0<br>27<br>0<br>12,711<br>21,133<br>200<br>Memphis<br>488<br>0<br>488<br>0<br>4<br>48<br>0<br>4<br>13<br>905<br>2008 Ov<br>Jackson<br>243<br>0<br>7 | 005 - Dec 3<br>Jackson<br>2,935<br>0<br>25<br>0<br>2,845<br>5,805<br>8 Over 200<br>Jackson<br>243<br>0<br>7<br>(1)<br>662<br>911<br>er 2007<br>Total %<br>17.08%<br>0.00%<br>100.00% | Totals           Totals           11,330           0           52           0           15,556           26,938           7           Total %           17.14%           0.00%           33.33%           -100.00%           8.30% | Chapter 7<br>Chapter 9<br>Chapter 11<br>Chapter 12<br>Chapter 13<br>Totals:<br>00<br>20<br>(B<br>Chapter 7<br>Chapter 9<br>Chapter 11 | % of Filings by           Memphis           74%           0%           52%           0%           52%           0%           82%           78%           verall Change           008 Over 2007           oth Divisions)           10.52%           2008 Over           488           0           4 | Chap. By Div.<br>Jackson<br>26%<br>0%<br>48%<br>0%<br>18%<br>22%<br>22%<br>• 2007<br>Total %<br>17.17%<br>0.00%<br>15.38%             | Chapter % of           Total Filings           42%           0%           0%           0%           58% |