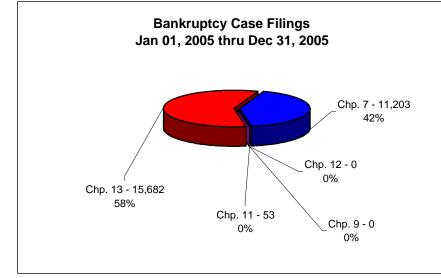

## UNITED STATES BANKRUPTCY COURT Western District of Tennessee PETITIONS FILED FOR TWELVE MONTH PERIODS BY DIVISIONS

|                                                     |                                                                    |                                                                                   | 1 222           |                                                    |                                                                          |                                               |                    |
|-----------------------------------------------------|--------------------------------------------------------------------|-----------------------------------------------------------------------------------|-----------------|----------------------------------------------------|--------------------------------------------------------------------------|-----------------------------------------------|--------------------|
| Jan 01, 2007 - Dec 31, 2007                         |                                                                    |                                                                                   |                 |                                                    | % of Filings by Chap. By Div. Chapter % of                               |                                               |                    |
|                                                     | Memphis                                                            | Jackson                                                                           | Totals          | l                                                  | Memphis                                                                  | Jackson                                       | Total Filings      |
| Chapter 7                                           | 2,615                                                              | 1,318                                                                             | 3,933           | Chapter 7                                          | 66%                                                                      | 34%                                           | 23%                |
| Chapter 9                                           | 0                                                                  | 0                                                                                 | 0               | Chapter 9                                          | 0%                                                                       | 0%                                            | 0%                 |
| Chapter 11                                          | 26                                                                 | 10                                                                                | 36              | Chapter 11                                         | 72%                                                                      | 28%                                           | 0%                 |
| Chapter 12                                          | 10.200                                                             | 7<br>200                                                                          | 12 205          | Chapter 12                                         |                                                                          | 100%                                          | 0%                 |
| Chapter 13                                          | 10,399<br>13,040                                                   | 2,886<br>4,215                                                                    | 13,285          | Chapter 13                                         | <u>78%</u><br>76%                                                        | 22%<br>24%                                    | <u>77%</u><br>100% |
| Totals:                                             |                                                                    |                                                                                   | 17,255          | Totals:                                            |                                                                          |                                               |                    |
| Jan 01, 2006 - Dec 31, 2006  Memphis Jackson Totals |                                                                    |                                                                                   |                 |                                                    | % of Filings by Chap. By Div. Chapter % of Memphis Jackson Total Filings |                                               |                    |
| Chapter 7                                           |                                                                    |                                                                                   |                 | Chantar 7                                          | Memphis                                                                  | Jackson                                       |                    |
| Chapter 7                                           | 2,094                                                              | 986                                                                               | 3,080           | Chapter 7                                          | 68%                                                                      | 32%                                           | 22%                |
| Chapter 9                                           | 0                                                                  | 0                                                                                 | 0               | Chapter 9                                          | 0%                                                                       | 0%                                            | 0%                 |
| Chapter 11                                          | 20                                                                 | 18                                                                                | 38              | Chapter 11                                         | 53%                                                                      | 47%                                           | 0%                 |
| Chapter 12                                          | 0                                                                  | 1                                                                                 | 1               | Chapter 12                                         |                                                                          | 100%                                          | 0%                 |
| Chapter 13                                          | 8,736                                                              | 2,400                                                                             | 11,136          | Chapter 13                                         |                                                                          | 22%                                           | 78%                |
| Totals:                                             | 10,850                                                             | 3,405                                                                             | 14,255          | Totals:                                            | 76%                                                                      | 24%                                           | 100%               |
| Jan 01, 2005 - Dec 31, 2005                         |                                                                    |                                                                                   |                 |                                                    | % of Filings by Chap. By Div. Chapter % of                               |                                               |                    |
| _                                                   | Memphis                                                            | Jackson                                                                           | Totals          |                                                    | Memphis                                                                  | Jackson                                       | Total Filings      |
| Chapter 7                                           | 8,289                                                              | 2,914                                                                             | 11,203          | Chapter 7                                          | 74%                                                                      | 26%                                           | 42%                |
| Chapter 9                                           | 0                                                                  | 0                                                                                 | 0               | Chapter 9                                          | 0%                                                                       | 0%                                            | 0%                 |
| Chapter 11                                          | 27                                                                 | 26                                                                                | 53              | Chapter 11                                         | 51%                                                                      | 49%                                           | 0%                 |
| Chapter 12                                          | 0                                                                  | 0                                                                                 | 0               | Chapter 12                                         |                                                                          | 0%                                            | 0%                 |
| Chapter 13                                          | 12,817                                                             | 2,865                                                                             | 15,682          | Chapter 13                                         |                                                                          | 18%                                           | 58%                |
| Totals:                                             | 21,133                                                             | 5,805                                                                             | 26,938          | Totals:                                            | 78%                                                                      | 22%                                           | 100%               |
| Jan 01, 2004 - Dec 31, 2004                         |                                                                    |                                                                                   |                 |                                                    | % of Filings k                                                           | y Chap. By Div.                               | Chapter % of       |
|                                                     | Memphis                                                            | Jackson                                                                           | Totals          |                                                    | Memphis                                                                  | Jackson                                       | Total Filings      |
| Chapter 7                                           | 6,333                                                              | 2,503                                                                             | 8,836           | Chapter 7                                          | 72%                                                                      | 28%                                           | 34%                |
| Chapter 9                                           | 0                                                                  | 0                                                                                 | 0               | Chapter 9                                          | 0%                                                                       | 0%                                            | 0%                 |
| Chapter 11                                          | 25                                                                 | 22                                                                                | 47              | Chapter 11                                         | 53%                                                                      | 47%                                           | 0%                 |
| Chapter 12                                          | 0                                                                  | 0                                                                                 | 0               | Chapter 12                                         |                                                                          | 0%                                            | 0%                 |
| Chapter 13                                          | 13,619                                                             | 3,215                                                                             | 16,834          | Chapter 13                                         |                                                                          | 19%                                           | 65%                |
| Totals:                                             | 19,977                                                             | 5,740                                                                             | 25,717          | Totals:                                            | 78%                                                                      | 22%                                           | 100%               |
|                                                     |                                                                    | Over 2006                                                                         |                 |                                                    | • • • • •                                                                |                                               | 70                 |
|                                                     | Memphis                                                            | Jackson                                                                           | Total %         |                                                    |                                                                          |                                               |                    |
| Chapter 7                                           | 521                                                                | 332                                                                               | 27.69%          |                                                    | Overall Change                                                           |                                               |                    |
| Chapter 9                                           | 0                                                                  | 0                                                                                 | 0.00%           |                                                    | 2007 Over 2006                                                           |                                               |                    |
| Chapter 11                                          | -                                                                  |                                                                                   | -5.26%          |                                                    | Both Divisions)                                                          |                                               |                    |
| Chapter 12                                          | 6                                                                  | יחו                                                                               |                 |                                                    |                                                                          |                                               |                    |
|                                                     | 6<br>0                                                             | (8)<br>0                                                                          |                 | `                                                  | Botti Divisions)                                                         |                                               |                    |
| Chapter 13                                          | 0                                                                  | 0                                                                                 | 0.00%           | ,                                                  | -                                                                        |                                               |                    |
| Chapter 13 _                                        | 0<br>1,663                                                         | 0<br>486                                                                          | 0.00%<br>19.30% |                                                    | 21.05%                                                                   |                                               |                    |
| Chapter 13<br>Totals:                               | 0<br>1,663<br><b>2,190</b>                                         | 0<br>486<br><b>810</b>                                                            | 0.00%           | ,                                                  | 21.05%                                                                   | 22.2005                                       |                    |
|                                                     | 0<br>1,663<br><b>2,190</b><br><b>2007 Ove</b>                      | 486<br>810<br>er 2006                                                             | 0.00%<br>19.30% | ,                                                  | 21.05%<br>2007 Ov                                                        |                                               |                    |
| Totals:                                             | 0<br>1,663<br>2,190<br>2007 Ove<br>Jackson                         | 0<br>486<br><b>810</b><br>er 2006<br>Total %                                      | 0.00%<br>19.30% |                                                    | 21.05%<br>2007 Ov<br>Memphis                                             | Total %                                       |                    |
| Totals:  Chapter 7                                  | 0<br>1,663<br>2,190<br>2007 Ove<br>Jackson<br>332                  | 0<br>486<br>810<br>er 2006<br>Total %<br>33.67%                                   | 0.00%<br>19.30% | Chapter 7                                          | 21.05%<br>2007 Ov<br>Memphis<br>521                                      | <b>Total %</b> 24.88%                         |                    |
| Chapter 7<br>Chapter 9                              | 0<br>1,663<br>2,190<br>2007 Ove<br>Jackson<br>332<br>0             | 0<br>486<br><b>810</b><br>er 2006<br>Total %<br>33.67%<br>0.00%                   | 0.00%<br>19.30% | Chapter 7<br>Chapter 9                             | 21.05%<br>2007 Ov<br>Memphis<br>521<br>0                                 | <b>Total %</b> 24.88% 0.00%                   |                    |
| Chapter 7<br>Chapter 9<br>Chapter 11                | 0<br>1,663<br>2,190<br>2007 Ove<br>Jackson<br>332<br>0<br>(8)      | 0<br>486<br><b>810</b><br>er <b>2006</b><br>Total %<br>33.67%<br>0.00%<br>-44.44% | 0.00%<br>19.30% | Chapter 7<br>Chapter 9<br>Chapter 11               | 21.05%<br>2007 Ov<br>Memphis<br>521<br>0<br>6                            | Total %<br>24.88%<br>0.00%<br>30.00%          |                    |
| Chapter 7 Chapter 9 Chapter 11 Chapter 12           | 0<br>1,663<br>2,190<br>2007 Ove<br>Jackson<br>332<br>0<br>(8)<br>0 | 0<br>486<br>810<br>er 2006<br>Total %<br>33.67%<br>0.00%<br>-44.44%<br>0.00%      | 0.00%<br>19.30% | Chapter 7<br>Chapter 9<br>Chapter 11<br>Chapter 12 | 21.05%  2007 Ov  Memphis  521  0 6 0                                     | Total %<br>24.88%<br>0.00%<br>30.00%<br>0.00% |                    |
| Chapter 7<br>Chapter 9<br>Chapter 11                | 0<br>1,663<br>2,190<br>2007 Ove<br>Jackson<br>332<br>0<br>(8)      | 0<br>486<br><b>810</b><br>er <b>2006</b><br>Total %<br>33.67%<br>0.00%<br>-44.44% | 0.00%<br>19.30% | Chapter 7<br>Chapter 9<br>Chapter 11               | 21.05%  2007 Ov  Memphis  521  0 6 0                                     | Total %<br>24.88%<br>0.00%<br>30.00%          |                    |