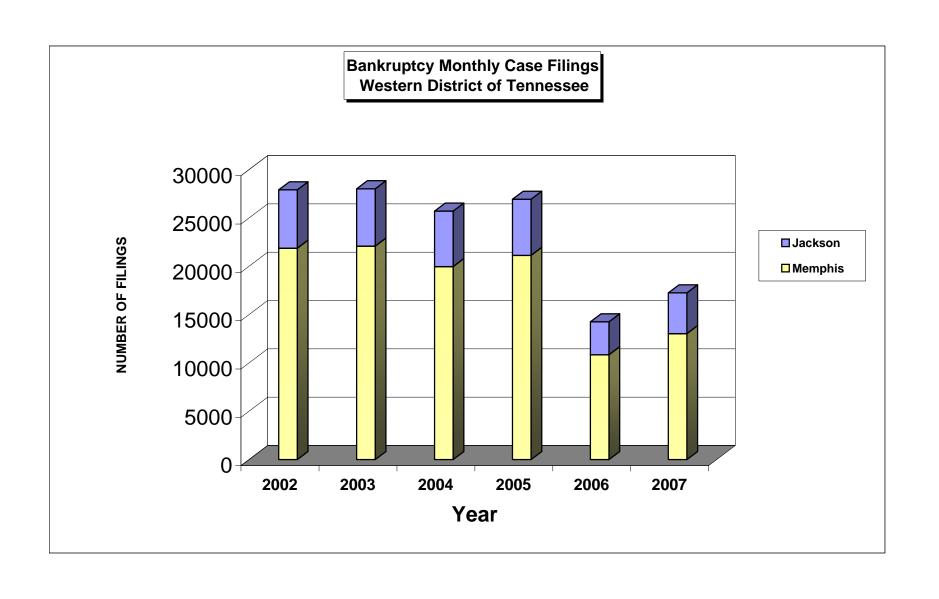

## UNITED STATES BANKRUPTCY COURT Western District of Tennessee PETITIONS FILED FOR TWELVE MONTH PERIODS BY DIVISIONS

|                                                     |                                                                    |                                                                                   | 1 222           |                                                    |                                                                          |                                               |                    |
|-----------------------------------------------------|--------------------------------------------------------------------|-----------------------------------------------------------------------------------|-----------------|----------------------------------------------------|--------------------------------------------------------------------------|-----------------------------------------------|--------------------|
| Jan 01, 2007 - Dec 31, 2007                         |                                                                    |                                                                                   |                 |                                                    | % of Filings by Chap. By Div. Chapter % of                               |                                               |                    |
|                                                     | Memphis                                                            | Jackson                                                                           | Totals          | l                                                  | Memphis                                                                  | Jackson                                       | Total Filings      |
| Chapter 7                                           | 2,615                                                              | 1,318                                                                             | 3,933           | Chapter 7                                          | 66%                                                                      | 34%                                           | 23%                |
| Chapter 9                                           | 0                                                                  | 0                                                                                 | 0               | Chapter 9                                          | 0%                                                                       | 0%                                            | 0%                 |
| Chapter 11                                          | 26                                                                 | 10                                                                                | 36              | Chapter 11                                         | 72%                                                                      | 28%                                           | 0%                 |
| Chapter 12                                          | 10.200                                                             | 7<br>200                                                                          | 12 205          | Chapter 12                                         |                                                                          | 100%                                          | 0%                 |
| Chapter 13                                          | 10,399<br>13,040                                                   | 2,886<br>4,215                                                                    | 13,285          | Chapter 13                                         | <u>78%</u><br>76%                                                        | 22%<br>24%                                    | <u>77%</u><br>100% |
| Totals:                                             |                                                                    |                                                                                   | 17,255          | Totals:                                            |                                                                          |                                               |                    |
| Jan 01, 2006 - Dec 31, 2006  Memphis Jackson Totals |                                                                    |                                                                                   |                 |                                                    | % of Filings by Chap. By Div. Chapter % of Memphis Jackson Total Filings |                                               |                    |
| Chapter 7                                           |                                                                    |                                                                                   |                 | Chantar 7                                          | Memphis                                                                  | Jackson                                       |                    |
| Chapter 7                                           | 2,094                                                              | 986                                                                               | 3,080           | Chapter 7                                          | 68%                                                                      | 32%                                           | 22%                |
| Chapter 9                                           | 0                                                                  | 0                                                                                 | 0               | Chapter 9                                          | 0%                                                                       | 0%                                            | 0%                 |
| Chapter 11                                          | 20                                                                 | 18                                                                                | 38              | Chapter 11                                         | 53%                                                                      | 47%                                           | 0%                 |
| Chapter 12                                          | 0                                                                  | 1                                                                                 | 1               | Chapter 12                                         |                                                                          | 100%                                          | 0%                 |
| Chapter 13                                          | 8,736                                                              | 2,400                                                                             | 11,136          | Chapter 13                                         |                                                                          | 22%                                           | 78%                |
| Totals:                                             | 10,850                                                             | 3,405                                                                             | 14,255          | Totals:                                            | 76%                                                                      | 24%                                           | 100%               |
| Jan 01, 2005 - Dec 31, 2005                         |                                                                    |                                                                                   |                 |                                                    | % of Filings by Chap. By Div. Chapter % of                               |                                               |                    |
| _                                                   | Memphis                                                            | Jackson                                                                           | Totals          |                                                    | Memphis                                                                  | Jackson                                       | Total Filings      |
| Chapter 7                                           | 8,289                                                              | 2,914                                                                             | 11,203          | Chapter 7                                          | 74%                                                                      | 26%                                           | 42%                |
| Chapter 9                                           | 0                                                                  | 0                                                                                 | 0               | Chapter 9                                          | 0%                                                                       | 0%                                            | 0%                 |
| Chapter 11                                          | 27                                                                 | 26                                                                                | 53              | Chapter 11                                         | 51%                                                                      | 49%                                           | 0%                 |
| Chapter 12                                          | 0                                                                  | 0                                                                                 | 0               | Chapter 12                                         |                                                                          | 0%                                            | 0%                 |
| Chapter 13                                          | 12,817                                                             | 2,865                                                                             | 15,682          | Chapter 13                                         |                                                                          | 18%                                           | 58%                |
| Totals:                                             | 21,133                                                             | 5,805                                                                             | 26,938          | Totals:                                            | 78%                                                                      | 22%                                           | 100%               |
| Jan 01, 2004 - Dec 31, 2004                         |                                                                    |                                                                                   |                 |                                                    | % of Filings k                                                           | y Chap. By Div.                               | Chapter % of       |
|                                                     | Memphis                                                            | Jackson                                                                           | Totals          |                                                    | Memphis                                                                  | Jackson                                       | Total Filings      |
| Chapter 7                                           | 6,333                                                              | 2,503                                                                             | 8,836           | Chapter 7                                          | 72%                                                                      | 28%                                           | 34%                |
| Chapter 9                                           | 0                                                                  | 0                                                                                 | 0               | Chapter 9                                          | 0%                                                                       | 0%                                            | 0%                 |
| Chapter 11                                          | 25                                                                 | 22                                                                                | 47              | Chapter 11                                         | 53%                                                                      | 47%                                           | 0%                 |
| Chapter 12                                          | 0                                                                  | 0                                                                                 | 0               | Chapter 12                                         |                                                                          | 0%                                            | 0%                 |
| Chapter 13                                          | 13,619                                                             | 3,215                                                                             | 16,834          | Chapter 13                                         |                                                                          | 19%                                           | 65%                |
| Totals:                                             | 19,977                                                             | 5,740                                                                             | 25,717          | Totals:                                            | 78%                                                                      | 22%                                           | 100%               |
|                                                     |                                                                    | Over 2006                                                                         |                 |                                                    | • • • • •                                                                |                                               | 70                 |
|                                                     | Memphis                                                            | Jackson                                                                           | Total %         |                                                    |                                                                          |                                               |                    |
| Chapter 7                                           | 521                                                                | 332                                                                               | 27.69%          |                                                    | Overall Change                                                           |                                               |                    |
| Chapter 9                                           | 0                                                                  | 0                                                                                 | 0.00%           |                                                    | 2007 Over 2006                                                           |                                               |                    |
| Chapter 11                                          | -                                                                  |                                                                                   | -5.26%          |                                                    | Both Divisions)                                                          |                                               |                    |
| Chapter 12                                          | 6                                                                  | יחו                                                                               |                 |                                                    |                                                                          |                                               |                    |
|                                                     | 6<br>0                                                             | (8)<br>0                                                                          |                 | `                                                  | Botti Divisions)                                                         |                                               |                    |
| Chapter 13                                          | 0                                                                  | 0                                                                                 | 0.00%           | ,                                                  | -                                                                        |                                               |                    |
| Chapter 13 _                                        | 0<br>1,663                                                         | 0<br>486                                                                          | 0.00%<br>19.30% |                                                    | 21.05%                                                                   |                                               |                    |
| Chapter 13<br>Totals:                               | 0<br>1,663<br><b>2,190</b>                                         | 0<br>486<br><b>810</b>                                                            | 0.00%           | ,                                                  | 21.05%                                                                   | 22.2005                                       |                    |
|                                                     | 0<br>1,663<br><b>2,190</b><br><b>2007 Ove</b>                      | 486<br>810<br>er 2006                                                             | 0.00%<br>19.30% | ,                                                  | 21.05%<br>2007 Ov                                                        |                                               |                    |
| Totals:                                             | 0<br>1,663<br>2,190<br>2007 Ove<br>Jackson                         | 0<br>486<br><b>810</b><br>er 2006<br>Total %                                      | 0.00%<br>19.30% |                                                    | 21.05%<br>2007 Ov<br>Memphis                                             | Total %                                       |                    |
| Totals:  Chapter 7                                  | 0<br>1,663<br>2,190<br>2007 Ove<br>Jackson<br>332                  | 0<br>486<br>810<br>er 2006<br>Total %<br>33.67%                                   | 0.00%<br>19.30% | Chapter 7                                          | 21.05%<br>2007 Ov<br>Memphis<br>521                                      | <b>Total %</b> 24.88%                         |                    |
| Chapter 7<br>Chapter 9                              | 0<br>1,663<br>2,190<br>2007 Ove<br>Jackson<br>332<br>0             | 0<br>486<br><b>810</b><br>er 2006<br>Total %<br>33.67%<br>0.00%                   | 0.00%<br>19.30% | Chapter 7<br>Chapter 9                             | 21.05%<br>2007 Ov<br>Memphis<br>521<br>0                                 | <b>Total %</b> 24.88% 0.00%                   |                    |
| Chapter 7<br>Chapter 9<br>Chapter 11                | 0<br>1,663<br>2,190<br>2007 Ove<br>Jackson<br>332<br>0<br>(8)      | 0<br>486<br><b>810</b><br>er <b>2006</b><br>Total %<br>33.67%<br>0.00%<br>-44.44% | 0.00%<br>19.30% | Chapter 7<br>Chapter 9<br>Chapter 11               | 21.05%<br>2007 Ov<br>Memphis<br>521<br>0<br>6                            | Total %<br>24.88%<br>0.00%<br>30.00%          |                    |
| Chapter 7 Chapter 9 Chapter 11 Chapter 12           | 0<br>1,663<br>2,190<br>2007 Ove<br>Jackson<br>332<br>0<br>(8)<br>0 | 0<br>486<br>810<br>er 2006<br>Total %<br>33.67%<br>0.00%<br>-44.44%<br>0.00%      | 0.00%<br>19.30% | Chapter 7<br>Chapter 9<br>Chapter 11<br>Chapter 12 | 21.05%  2007 Ov  Memphis  521  0 6 0                                     | Total %<br>24.88%<br>0.00%<br>30.00%<br>0.00% |                    |
| Chapter 7<br>Chapter 9<br>Chapter 11                | 0<br>1,663<br>2,190<br>2007 Ove<br>Jackson<br>332<br>0<br>(8)      | 0<br>486<br><b>810</b><br>er <b>2006</b><br>Total %<br>33.67%<br>0.00%<br>-44.44% | 0.00%<br>19.30% | Chapter 7<br>Chapter 9<br>Chapter 11               | 21.05%  2007 Ov  Memphis  521  0 6 0                                     | Total %<br>24.88%<br>0.00%<br>30.00%          |                    |