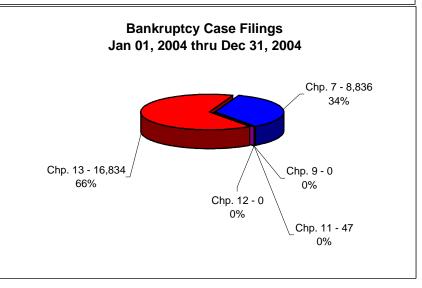

## UNITED STATES BANKRUPTCY COURT Western District of Tennessee PETITIONS FILED FOR TWELVE MONTH PERIODS BY DIVISIONS

|                                                     |                                                                    |                                                                                   | 1 222           |                                                    |                                                                          |                                               |                    |
|-----------------------------------------------------|--------------------------------------------------------------------|-----------------------------------------------------------------------------------|-----------------|----------------------------------------------------|--------------------------------------------------------------------------|-----------------------------------------------|--------------------|
| Jan 01, 2007 - Dec 31, 2007                         |                                                                    |                                                                                   |                 |                                                    | % of Filings by Chap. By Div. Chapter % of                               |                                               |                    |
|                                                     | Memphis                                                            | Jackson                                                                           | Totals          | l                                                  | Memphis                                                                  | Jackson                                       | Total Filings      |
| Chapter 7                                           | 2,615                                                              | 1,318                                                                             | 3,933           | Chapter 7                                          | 66%                                                                      | 34%                                           | 23%                |
| Chapter 9                                           | 0                                                                  | 0                                                                                 | 0               | Chapter 9                                          | 0%                                                                       | 0%                                            | 0%                 |
| Chapter 11                                          | 26                                                                 | 10                                                                                | 36              | Chapter 11                                         | 72%                                                                      | 28%                                           | 0%                 |
| Chapter 12                                          | 10.200                                                             | 7<br>200                                                                          | 12 205          | Chapter 12                                         |                                                                          | 100%                                          | 0%                 |
| Chapter 13                                          | 10,399<br>13,040                                                   | 2,886<br>4,215                                                                    | 13,285          | Chapter 13                                         | <u>78%</u><br>76%                                                        | 22%<br>24%                                    | <u>77%</u><br>100% |
| Totals:                                             |                                                                    |                                                                                   | 17,255          | Totals:                                            |                                                                          |                                               |                    |
| Jan 01, 2006 - Dec 31, 2006  Memphis Jackson Totals |                                                                    |                                                                                   |                 |                                                    | % of Filings by Chap. By Div. Chapter % of Memphis Jackson Total Filings |                                               |                    |
| Chapter 7                                           |                                                                    |                                                                                   |                 | Chantar 7                                          | Memphis                                                                  | Jackson                                       |                    |
| Chapter 7                                           | 2,094                                                              | 986                                                                               | 3,080           | Chapter 7                                          | 68%                                                                      | 32%                                           | 22%                |
| Chapter 9                                           | 0                                                                  | 0                                                                                 | 0               | Chapter 9                                          | 0%                                                                       | 0%                                            | 0%                 |
| Chapter 11                                          | 20                                                                 | 18                                                                                | 38              | Chapter 11                                         | 53%                                                                      | 47%                                           | 0%                 |
| Chapter 12                                          | 0                                                                  | 1                                                                                 | 1               | Chapter 12                                         |                                                                          | 100%                                          | 0%                 |
| Chapter 13                                          | 8,736                                                              | 2,400                                                                             | 11,136          | Chapter 13                                         |                                                                          | 22%                                           | 78%                |
| Totals:                                             | 10,850                                                             | 3,405                                                                             | 14,255          | Totals:                                            | 76%                                                                      | 24%                                           | 100%               |
| Jan 01, 2005 - Dec 31, 2005                         |                                                                    |                                                                                   |                 |                                                    | % of Filings by Chap. By Div. Chapter % of                               |                                               |                    |
| _                                                   | Memphis                                                            | Jackson                                                                           | Totals          |                                                    | Memphis                                                                  | Jackson                                       | Total Filings      |
| Chapter 7                                           | 8,289                                                              | 2,914                                                                             | 11,203          | Chapter 7                                          | 74%                                                                      | 26%                                           | 42%                |
| Chapter 9                                           | 0                                                                  | 0                                                                                 | 0               | Chapter 9                                          | 0%                                                                       | 0%                                            | 0%                 |
| Chapter 11                                          | 27                                                                 | 26                                                                                | 53              | Chapter 11                                         | 51%                                                                      | 49%                                           | 0%                 |
| Chapter 12                                          | 0                                                                  | 0                                                                                 | 0               | Chapter 12                                         |                                                                          | 0%                                            | 0%                 |
| Chapter 13                                          | 12,817                                                             | 2,865                                                                             | 15,682          | Chapter 13                                         |                                                                          | 18%                                           | 58%                |
| Totals:                                             | 21,133                                                             | 5,805                                                                             | 26,938          | Totals:                                            | 78%                                                                      | 22%                                           | 100%               |
| Jan 01, 2004 - Dec 31, 2004                         |                                                                    |                                                                                   |                 |                                                    | % of Filings k                                                           | y Chap. By Div.                               | Chapter % of       |
|                                                     | Memphis                                                            | Jackson                                                                           | Totals          |                                                    | Memphis                                                                  | Jackson                                       | Total Filings      |
| Chapter 7                                           | 6,333                                                              | 2,503                                                                             | 8,836           | Chapter 7                                          | 72%                                                                      | 28%                                           | 34%                |
| Chapter 9                                           | 0                                                                  | 0                                                                                 | 0               | Chapter 9                                          | 0%                                                                       | 0%                                            | 0%                 |
| Chapter 11                                          | 25                                                                 | 22                                                                                | 47              | Chapter 11                                         | 53%                                                                      | 47%                                           | 0%                 |
| Chapter 12                                          | 0                                                                  | 0                                                                                 | 0               | Chapter 12                                         |                                                                          | 0%                                            | 0%                 |
| Chapter 13                                          | 13,619                                                             | 3,215                                                                             | 16,834          | Chapter 13                                         |                                                                          | 19%                                           | 65%                |
| Totals:                                             | 19,977                                                             | 5,740                                                                             | 25,717          | Totals:                                            | 78%                                                                      | 22%                                           | 100%               |
|                                                     |                                                                    | Over 2006                                                                         |                 |                                                    | • • • • •                                                                |                                               | 70                 |
|                                                     | Memphis                                                            | Jackson                                                                           | Total %         |                                                    |                                                                          |                                               |                    |
| Chapter 7                                           | 521                                                                | 332                                                                               | 27.69%          |                                                    | Overall Change                                                           |                                               |                    |
| Chapter 9                                           | 0                                                                  | 0                                                                                 | 0.00%           |                                                    | 2007 Over 2006                                                           |                                               |                    |
| Chapter 11                                          | -                                                                  |                                                                                   | -5.26%          |                                                    | Both Divisions)                                                          |                                               |                    |
| Chapter 12                                          | 6                                                                  | יחו                                                                               |                 |                                                    |                                                                          |                                               |                    |
|                                                     | 6<br>0                                                             | (8)<br>0                                                                          |                 | `                                                  | Botti Divisions)                                                         |                                               |                    |
| Chapter 13                                          | 0                                                                  | 0                                                                                 | 0.00%           | ,                                                  | -                                                                        |                                               |                    |
| Chapter 13 _                                        | 0<br>1,663                                                         | 0<br>486                                                                          | 0.00%<br>19.30% |                                                    | 21.05%                                                                   |                                               |                    |
| Chapter 13<br>Totals:                               | 0<br>1,663<br><b>2,190</b>                                         | 0<br>486<br><b>810</b>                                                            | 0.00%           | ,                                                  | 21.05%                                                                   | 22.2005                                       |                    |
|                                                     | 0<br>1,663<br><b>2,190</b><br><b>2007 Ove</b>                      | 486<br>810<br>er 2006                                                             | 0.00%<br>19.30% | ,                                                  | 21.05%<br>2007 Ov                                                        |                                               |                    |
| Totals:                                             | 0<br>1,663<br>2,190<br>2007 Ove<br>Jackson                         | 0<br>486<br><b>810</b><br>er 2006<br>Total %                                      | 0.00%<br>19.30% |                                                    | 21.05%<br>2007 Ov<br>Memphis                                             | Total %                                       |                    |
| Totals:  Chapter 7                                  | 0<br>1,663<br>2,190<br>2007 Ove<br>Jackson<br>332                  | 0<br>486<br>810<br>er 2006<br>Total %<br>33.67%                                   | 0.00%<br>19.30% | Chapter 7                                          | 21.05%<br>2007 Ov<br>Memphis<br>521                                      | <b>Total %</b> 24.88%                         |                    |
| Chapter 7<br>Chapter 9                              | 0<br>1,663<br>2,190<br>2007 Ove<br>Jackson<br>332<br>0             | 0<br>486<br><b>810</b><br>er 2006<br>Total %<br>33.67%<br>0.00%                   | 0.00%<br>19.30% | Chapter 7<br>Chapter 9                             | 21.05%<br>2007 Ov<br>Memphis<br>521<br>0                                 | <b>Total %</b> 24.88% 0.00%                   |                    |
| Chapter 7<br>Chapter 9<br>Chapter 11                | 0<br>1,663<br>2,190<br>2007 Ove<br>Jackson<br>332<br>0<br>(8)      | 0<br>486<br><b>810</b><br>er <b>2006</b><br>Total %<br>33.67%<br>0.00%<br>-44.44% | 0.00%<br>19.30% | Chapter 7<br>Chapter 9<br>Chapter 11               | 21.05%<br>2007 Ov<br>Memphis<br>521<br>0<br>6                            | Total %<br>24.88%<br>0.00%<br>30.00%          |                    |
| Chapter 7 Chapter 9 Chapter 11 Chapter 12           | 0<br>1,663<br>2,190<br>2007 Ove<br>Jackson<br>332<br>0<br>(8)<br>0 | 0<br>486<br>810<br>er 2006<br>Total %<br>33.67%<br>0.00%<br>-44.44%<br>0.00%      | 0.00%<br>19.30% | Chapter 7<br>Chapter 9<br>Chapter 11<br>Chapter 12 | 21.05%  2007 Ov  Memphis  521  0 6 0                                     | Total %<br>24.88%<br>0.00%<br>30.00%<br>0.00% |                    |
| Chapter 7<br>Chapter 9<br>Chapter 11                | 0<br>1,663<br>2,190<br>2007 Ove<br>Jackson<br>332<br>0<br>(8)      | 0<br>486<br><b>810</b><br>er <b>2006</b><br>Total %<br>33.67%<br>0.00%<br>-44.44% | 0.00%<br>19.30% | Chapter 7<br>Chapter 9<br>Chapter 11               | 21.05%  2007 Ov  Memphis  521  0 6 0                                     | Total %<br>24.88%<br>0.00%<br>30.00%          |                    |