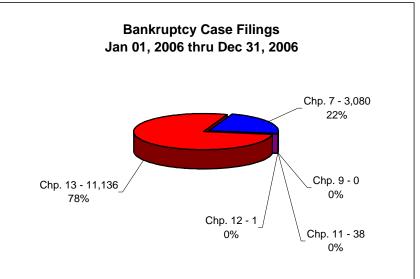

## UNITED STATES BANKRUPTCY COURT Western District of Tennessee PETITIONS FILED FOR TWELVE MONTH PERIODS BY DIVISIONS

|                                                     |                                                                    |                                                                                   | 1 222           |                                                    |                                                                          |                                               |                    |
|-----------------------------------------------------|--------------------------------------------------------------------|-----------------------------------------------------------------------------------|-----------------|----------------------------------------------------|--------------------------------------------------------------------------|-----------------------------------------------|--------------------|
| Jan 01, 2007 - Dec 31, 2007                         |                                                                    |                                                                                   |                 |                                                    | % of Filings by Chap. By Div. Chapter % of                               |                                               |                    |
|                                                     | Memphis                                                            | Jackson                                                                           | Totals          | l                                                  | Memphis                                                                  | Jackson                                       | Total Filings      |
| Chapter 7                                           | 2,615                                                              | 1,318                                                                             | 3,933           | Chapter 7                                          | 66%                                                                      | 34%                                           | 23%                |
| Chapter 9                                           | 0                                                                  | 0                                                                                 | 0               | Chapter 9                                          | 0%                                                                       | 0%                                            | 0%                 |
| Chapter 11                                          | 26                                                                 | 10                                                                                | 36              | Chapter 11                                         | 72%                                                                      | 28%                                           | 0%                 |
| Chapter 12                                          | 10.200                                                             | 7<br>200                                                                          | 12 205          | Chapter 12                                         |                                                                          | 100%                                          | 0%                 |
| Chapter 13                                          | 10,399<br>13,040                                                   | 2,886<br>4,215                                                                    | 13,285          | Chapter 13                                         | <u>78%</u><br>76%                                                        | 22%<br>24%                                    | <u>77%</u><br>100% |
| Totals:                                             |                                                                    |                                                                                   | 17,255          | Totals:                                            |                                                                          |                                               |                    |
| Jan 01, 2006 - Dec 31, 2006  Memphis Jackson Totals |                                                                    |                                                                                   |                 |                                                    | % of Filings by Chap. By Div. Chapter % of Memphis Jackson Total Filings |                                               |                    |
| Chapter 7                                           |                                                                    |                                                                                   |                 | Chantar 7                                          | Memphis                                                                  | Jackson                                       |                    |
| Chapter 7                                           | 2,094                                                              | 986                                                                               | 3,080           | Chapter 7                                          | 68%                                                                      | 32%                                           | 22%                |
| Chapter 9                                           | 0                                                                  | 0                                                                                 | 0               | Chapter 9                                          | 0%                                                                       | 0%                                            | 0%                 |
| Chapter 11                                          | 20                                                                 | 18                                                                                | 38              | Chapter 11                                         | 53%                                                                      | 47%                                           | 0%                 |
| Chapter 12                                          | 0                                                                  | 1                                                                                 | 1               | Chapter 12                                         |                                                                          | 100%                                          | 0%                 |
| Chapter 13                                          | 8,736                                                              | 2,400                                                                             | 11,136          | Chapter 13                                         |                                                                          | 22%                                           | 78%                |
| Totals:                                             | 10,850                                                             | 3,405                                                                             | 14,255          | Totals:                                            | 76%                                                                      | 24%                                           | 100%               |
| Jan 01, 2005 - Dec 31, 2005                         |                                                                    |                                                                                   |                 |                                                    | % of Filings by Chap. By Div. Chapter % of                               |                                               |                    |
| _                                                   | Memphis                                                            | Jackson                                                                           | Totals          |                                                    | Memphis                                                                  | Jackson                                       | Total Filings      |
| Chapter 7                                           | 8,289                                                              | 2,914                                                                             | 11,203          | Chapter 7                                          | 74%                                                                      | 26%                                           | 42%                |
| Chapter 9                                           | 0                                                                  | 0                                                                                 | 0               | Chapter 9                                          | 0%                                                                       | 0%                                            | 0%                 |
| Chapter 11                                          | 27                                                                 | 26                                                                                | 53              | Chapter 11                                         | 51%                                                                      | 49%                                           | 0%                 |
| Chapter 12                                          | 0                                                                  | 0                                                                                 | 0               | Chapter 12                                         |                                                                          | 0%                                            | 0%                 |
| Chapter 13                                          | 12,817                                                             | 2,865                                                                             | 15,682          | Chapter 13                                         |                                                                          | 18%                                           | 58%                |
| Totals:                                             | 21,133                                                             | 5,805                                                                             | 26,938          | Totals:                                            | 78%                                                                      | 22%                                           | 100%               |
| Jan 01, 2004 - Dec 31, 2004                         |                                                                    |                                                                                   |                 |                                                    | % of Filings k                                                           | y Chap. By Div.                               | Chapter % of       |
|                                                     | Memphis                                                            | Jackson                                                                           | Totals          |                                                    | Memphis                                                                  | Jackson                                       | Total Filings      |
| Chapter 7                                           | 6,333                                                              | 2,503                                                                             | 8,836           | Chapter 7                                          | 72%                                                                      | 28%                                           | 34%                |
| Chapter 9                                           | 0                                                                  | 0                                                                                 | 0               | Chapter 9                                          | 0%                                                                       | 0%                                            | 0%                 |
| Chapter 11                                          | 25                                                                 | 22                                                                                | 47              | Chapter 11                                         | 53%                                                                      | 47%                                           | 0%                 |
| Chapter 12                                          | 0                                                                  | 0                                                                                 | 0               | Chapter 12                                         |                                                                          | 0%                                            | 0%                 |
| Chapter 13                                          | 13,619                                                             | 3,215                                                                             | 16,834          | Chapter 13                                         |                                                                          | 19%                                           | 65%                |
| Totals:                                             | 19,977                                                             | 5,740                                                                             | 25,717          | Totals:                                            | 78%                                                                      | 22%                                           | 100%               |
|                                                     |                                                                    | Over 2006                                                                         |                 |                                                    | • • • • •                                                                |                                               | 70                 |
|                                                     | Memphis                                                            | Jackson                                                                           | Total %         |                                                    |                                                                          |                                               |                    |
| Chapter 7                                           | 521                                                                | 332                                                                               | 27.69%          |                                                    | Overall Change                                                           |                                               |                    |
| Chapter 9                                           | 0                                                                  | 0                                                                                 | 0.00%           |                                                    | 2007 Over 2006                                                           |                                               |                    |
| Chapter 11                                          | -                                                                  |                                                                                   | -5.26%          |                                                    | Both Divisions)                                                          |                                               |                    |
| Chapter 12                                          | 6                                                                  | יחו                                                                               |                 |                                                    |                                                                          |                                               |                    |
|                                                     | 6<br>0                                                             | (8)<br>0                                                                          |                 | `                                                  | Botti Divisions)                                                         |                                               |                    |
| Chapter 13                                          | 0                                                                  | 0                                                                                 | 0.00%           | ,                                                  | -                                                                        |                                               |                    |
| Chapter 13 _                                        | 0<br>1,663                                                         | 0<br>486                                                                          | 0.00%<br>19.30% |                                                    | 21.05%                                                                   |                                               |                    |
| Chapter 13<br>Totals:                               | 0<br>1,663<br><b>2,190</b>                                         | 0<br>486<br><b>810</b>                                                            | 0.00%           | ,                                                  | 21.05%                                                                   | 22.2005                                       |                    |
|                                                     | 0<br>1,663<br><b>2,190</b><br><b>2007 Ove</b>                      | 486<br>810<br>er 2006                                                             | 0.00%<br>19.30% | ,                                                  | 21.05%<br>2007 Ov                                                        |                                               |                    |
| Totals:                                             | 0<br>1,663<br>2,190<br>2007 Ove<br>Jackson                         | 0<br>486<br><b>810</b><br>er 2006<br>Total %                                      | 0.00%<br>19.30% |                                                    | 21.05%<br>2007 Ov<br>Memphis                                             | Total %                                       |                    |
| Totals:  Chapter 7                                  | 0<br>1,663<br>2,190<br>2007 Ove<br>Jackson<br>332                  | 0<br>486<br>810<br>er 2006<br>Total %<br>33.67%                                   | 0.00%<br>19.30% | Chapter 7                                          | 21.05%<br>2007 Ov<br>Memphis<br>521                                      | <b>Total %</b> 24.88%                         |                    |
| Chapter 7<br>Chapter 9                              | 0<br>1,663<br>2,190<br>2007 Ove<br>Jackson<br>332<br>0             | 0<br>486<br><b>810</b><br>er 2006<br>Total %<br>33.67%<br>0.00%                   | 0.00%<br>19.30% | Chapter 7<br>Chapter 9                             | 21.05%<br>2007 Ov<br>Memphis<br>521<br>0                                 | <b>Total %</b> 24.88% 0.00%                   |                    |
| Chapter 7<br>Chapter 9<br>Chapter 11                | 0<br>1,663<br>2,190<br>2007 Ove<br>Jackson<br>332<br>0<br>(8)      | 0<br>486<br><b>810</b><br>er <b>2006</b><br>Total %<br>33.67%<br>0.00%<br>-44.44% | 0.00%<br>19.30% | Chapter 7<br>Chapter 9<br>Chapter 11               | 21.05%<br>2007 Ov<br>Memphis<br>521<br>0<br>6                            | Total %<br>24.88%<br>0.00%<br>30.00%          |                    |
| Chapter 7 Chapter 9 Chapter 11 Chapter 12           | 0<br>1,663<br>2,190<br>2007 Ove<br>Jackson<br>332<br>0<br>(8)<br>0 | 0<br>486<br>810<br>er 2006<br>Total %<br>33.67%<br>0.00%<br>-44.44%<br>0.00%      | 0.00%<br>19.30% | Chapter 7<br>Chapter 9<br>Chapter 11<br>Chapter 12 | 21.05%  2007 Ov  Memphis  521  0 6 0                                     | Total %<br>24.88%<br>0.00%<br>30.00%<br>0.00% |                    |
| Chapter 7<br>Chapter 9<br>Chapter 11                | 0<br>1,663<br>2,190<br>2007 Ove<br>Jackson<br>332<br>0<br>(8)      | 0<br>486<br><b>810</b><br>er <b>2006</b><br>Total %<br>33.67%<br>0.00%<br>-44.44% | 0.00%<br>19.30% | Chapter 7<br>Chapter 9<br>Chapter 11               | 21.05%  2007 Ov  Memphis  521  0 6 0                                     | Total %<br>24.88%<br>0.00%<br>30.00%          |                    |