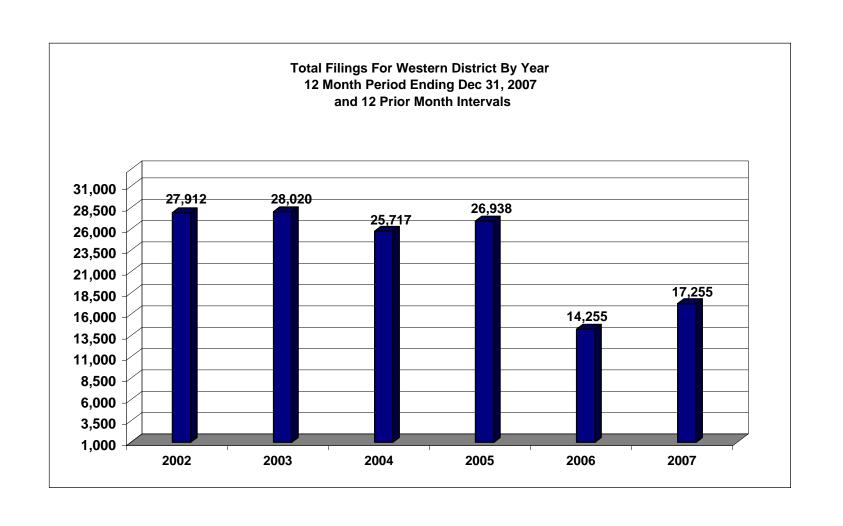

## UNITED STATES BANKRUPTCY COURT Western District of Tennessee PETITIONS FILED FOR TWELVE MONTH PERIODS BY DIVISIONS

|                                                     |                                                                    |                                                                                   | 1 222           |                                                    |                                                                          |                                               |                    |
|-----------------------------------------------------|--------------------------------------------------------------------|-----------------------------------------------------------------------------------|-----------------|----------------------------------------------------|--------------------------------------------------------------------------|-----------------------------------------------|--------------------|
| Jan 01, 2007 - Dec 31, 2007                         |                                                                    |                                                                                   |                 |                                                    | % of Filings by Chap. By Div. Chapter % of                               |                                               |                    |
|                                                     | Memphis                                                            | Jackson                                                                           | Totals          | l                                                  | Memphis                                                                  | Jackson                                       | Total Filings      |
| Chapter 7                                           | 2,615                                                              | 1,318                                                                             | 3,933           | Chapter 7                                          | 66%                                                                      | 34%                                           | 23%                |
| Chapter 9                                           | 0                                                                  | 0                                                                                 | 0               | Chapter 9                                          | 0%                                                                       | 0%                                            | 0%                 |
| Chapter 11                                          | 26                                                                 | 10                                                                                | 36              | Chapter 11                                         | 72%                                                                      | 28%                                           | 0%                 |
| Chapter 12                                          | 10.200                                                             | 7<br>200                                                                          | 12 205          | Chapter 12                                         |                                                                          | 100%                                          | 0%                 |
| Chapter 13                                          | 10,399<br>13,040                                                   | 2,886<br>4,215                                                                    | 13,285          | Chapter 13                                         | <u>78%</u><br>76%                                                        | 22%<br>24%                                    | <u>77%</u><br>100% |
| Totals:                                             |                                                                    |                                                                                   | 17,255          | Totals:                                            |                                                                          |                                               |                    |
| Jan 01, 2006 - Dec 31, 2006  Memphis Jackson Totals |                                                                    |                                                                                   |                 |                                                    | % of Filings by Chap. By Div. Chapter % of Memphis Jackson Total Filings |                                               |                    |
| Chapter 7                                           |                                                                    |                                                                                   |                 | Chantar 7                                          | Memphis                                                                  | Jackson                                       |                    |
| Chapter 7                                           | 2,094                                                              | 986                                                                               | 3,080           | Chapter 7                                          | 68%                                                                      | 32%                                           | 22%                |
| Chapter 9                                           | 0                                                                  | 0                                                                                 | 0               | Chapter 9                                          | 0%                                                                       | 0%                                            | 0%                 |
| Chapter 11                                          | 20                                                                 | 18                                                                                | 38              | Chapter 11                                         | 53%                                                                      | 47%                                           | 0%                 |
| Chapter 12                                          | 0                                                                  | 1                                                                                 | 1               | Chapter 12                                         |                                                                          | 100%                                          | 0%                 |
| Chapter 13                                          | 8,736                                                              | 2,400                                                                             | 11,136          | Chapter 13                                         |                                                                          | 22%                                           | 78%                |
| Totals:                                             | 10,850                                                             | 3,405                                                                             | 14,255          | Totals:                                            | 76%                                                                      | 24%                                           | 100%               |
| Jan 01, 2005 - Dec 31, 2005                         |                                                                    |                                                                                   |                 |                                                    | % of Filings by Chap. By Div. Chapter % of                               |                                               |                    |
| _                                                   | Memphis                                                            | Jackson                                                                           | Totals          |                                                    | Memphis                                                                  | Jackson                                       | Total Filings      |
| Chapter 7                                           | 8,289                                                              | 2,914                                                                             | 11,203          | Chapter 7                                          | 74%                                                                      | 26%                                           | 42%                |
| Chapter 9                                           | 0                                                                  | 0                                                                                 | 0               | Chapter 9                                          | 0%                                                                       | 0%                                            | 0%                 |
| Chapter 11                                          | 27                                                                 | 26                                                                                | 53              | Chapter 11                                         | 51%                                                                      | 49%                                           | 0%                 |
| Chapter 12                                          | 0                                                                  | 0                                                                                 | 0               | Chapter 12                                         |                                                                          | 0%                                            | 0%                 |
| Chapter 13                                          | 12,817                                                             | 2,865                                                                             | 15,682          | Chapter 13                                         |                                                                          | 18%                                           | 58%                |
| Totals:                                             | 21,133                                                             | 5,805                                                                             | 26,938          | Totals:                                            | 78%                                                                      | 22%                                           | 100%               |
| Jan 01, 2004 - Dec 31, 2004                         |                                                                    |                                                                                   |                 |                                                    | % of Filings k                                                           | y Chap. By Div.                               | Chapter % of       |
|                                                     | Memphis                                                            | Jackson                                                                           | Totals          |                                                    | Memphis                                                                  | Jackson                                       | Total Filings      |
| Chapter 7                                           | 6,333                                                              | 2,503                                                                             | 8,836           | Chapter 7                                          | 72%                                                                      | 28%                                           | 34%                |
| Chapter 9                                           | 0                                                                  | 0                                                                                 | 0               | Chapter 9                                          | 0%                                                                       | 0%                                            | 0%                 |
| Chapter 11                                          | 25                                                                 | 22                                                                                | 47              | Chapter 11                                         | 53%                                                                      | 47%                                           | 0%                 |
| Chapter 12                                          | 0                                                                  | 0                                                                                 | 0               | Chapter 12                                         |                                                                          | 0%                                            | 0%                 |
| Chapter 13                                          | 13,619                                                             | 3,215                                                                             | 16,834          | Chapter 13                                         |                                                                          | 19%                                           | 65%                |
| Totals:                                             | 19,977                                                             | 5,740                                                                             | 25,717          | Totals:                                            | 78%                                                                      | 22%                                           | 100%               |
|                                                     |                                                                    | Over 2006                                                                         |                 |                                                    | • • • • •                                                                |                                               | 70                 |
|                                                     | Memphis                                                            | Jackson                                                                           | Total %         |                                                    |                                                                          |                                               |                    |
| Chapter 7                                           | 521                                                                | 332                                                                               | 27.69%          |                                                    | Overall Change                                                           |                                               |                    |
| Chapter 9                                           | 0                                                                  | 0                                                                                 | 0.00%           |                                                    | 2007 Over 2006                                                           |                                               |                    |
| Chapter 11                                          | -                                                                  |                                                                                   | -5.26%          |                                                    | Both Divisions)                                                          |                                               |                    |
| Chapter 12                                          | 6                                                                  | יחו                                                                               |                 |                                                    |                                                                          |                                               |                    |
|                                                     | 6<br>0                                                             | (8)<br>0                                                                          |                 | `                                                  | Botti Divisions)                                                         |                                               |                    |
| Chapter 13                                          | 0                                                                  | 0                                                                                 | 0.00%           | ,                                                  | -                                                                        |                                               |                    |
| Chapter 13 _                                        | 0<br>1,663                                                         | 0<br>486                                                                          | 0.00%<br>19.30% |                                                    | 21.05%                                                                   |                                               |                    |
| Chapter 13<br>Totals:                               | 0<br>1,663<br><b>2,190</b>                                         | 0<br>486<br><b>810</b>                                                            | 0.00%           | ,                                                  | 21.05%                                                                   | 22.2005                                       |                    |
|                                                     | 0<br>1,663<br><b>2,190</b><br><b>2007 Ove</b>                      | 486<br>810<br>er 2006                                                             | 0.00%<br>19.30% | ,                                                  | 21.05%<br>2007 Ov                                                        |                                               |                    |
| Totals:                                             | 0<br>1,663<br>2,190<br>2007 Ove<br>Jackson                         | 0<br>486<br><b>810</b><br>er 2006<br>Total %                                      | 0.00%<br>19.30% |                                                    | 21.05%<br>2007 Ov<br>Memphis                                             | Total %                                       |                    |
| Totals:  Chapter 7                                  | 0<br>1,663<br>2,190<br>2007 Ove<br>Jackson<br>332                  | 0<br>486<br>810<br>er 2006<br>Total %<br>33.67%                                   | 0.00%<br>19.30% | Chapter 7                                          | 21.05%<br>2007 Ov<br>Memphis<br>521                                      | <b>Total %</b> 24.88%                         |                    |
| Chapter 7<br>Chapter 9                              | 0<br>1,663<br>2,190<br>2007 Ove<br>Jackson<br>332<br>0             | 0<br>486<br><b>810</b><br>er 2006<br>Total %<br>33.67%<br>0.00%                   | 0.00%<br>19.30% | Chapter 7<br>Chapter 9                             | 21.05%<br>2007 Ov<br>Memphis<br>521<br>0                                 | <b>Total %</b> 24.88% 0.00%                   |                    |
| Chapter 7<br>Chapter 9<br>Chapter 11                | 0<br>1,663<br>2,190<br>2007 Ove<br>Jackson<br>332<br>0<br>(8)      | 0<br>486<br><b>810</b><br>er <b>2006</b><br>Total %<br>33.67%<br>0.00%<br>-44.44% | 0.00%<br>19.30% | Chapter 7<br>Chapter 9<br>Chapter 11               | 21.05%<br>2007 Ov<br>Memphis<br>521<br>0<br>6                            | Total %<br>24.88%<br>0.00%<br>30.00%          |                    |
| Chapter 7 Chapter 9 Chapter 11 Chapter 12           | 0<br>1,663<br>2,190<br>2007 Ove<br>Jackson<br>332<br>0<br>(8)<br>0 | 0<br>486<br>810<br>er 2006<br>Total %<br>33.67%<br>0.00%<br>-44.44%<br>0.00%      | 0.00%<br>19.30% | Chapter 7<br>Chapter 9<br>Chapter 11<br>Chapter 12 | 21.05%  2007 Ov  Memphis  521  0 6 0                                     | Total %<br>24.88%<br>0.00%<br>30.00%<br>0.00% |                    |
| Chapter 7<br>Chapter 9<br>Chapter 11                | 0<br>1,663<br>2,190<br>2007 Ove<br>Jackson<br>332<br>0<br>(8)      | 0<br>486<br><b>810</b><br>er <b>2006</b><br>Total %<br>33.67%<br>0.00%<br>-44.44% | 0.00%<br>19.30% | Chapter 7<br>Chapter 9<br>Chapter 11               | 21.05%  2007 Ov  Memphis  521  0 6 0                                     | Total %<br>24.88%<br>0.00%<br>30.00%          |                    |

## United States Bankruptcy Court Western District of Tennessee

NOTE: Data For Each Year was Calculated Beginning Dec 31, 2007 And Extending Backwards Twelve Months