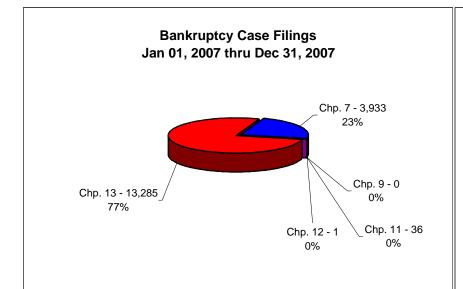

## UNITED STATES BANKRUPTCY COURT Western District of Tennessee PETITIONS FILED FOR TWELVE MONTH PERIODS BY DIVISIONS

|                                                     |                                                                    |                                                                                   | 1 222           |                                                    |                                                                          |                                               |                    |
|-----------------------------------------------------|--------------------------------------------------------------------|-----------------------------------------------------------------------------------|-----------------|----------------------------------------------------|--------------------------------------------------------------------------|-----------------------------------------------|--------------------|
| Jan 01, 2007 - Dec 31, 2007                         |                                                                    |                                                                                   |                 |                                                    | % of Filings by Chap. By Div. Chapter % of                               |                                               |                    |
|                                                     | Memphis                                                            | Jackson                                                                           | Totals          | l                                                  | Memphis                                                                  | Jackson                                       | Total Filings      |
| Chapter 7                                           | 2,615                                                              | 1,318                                                                             | 3,933           | Chapter 7                                          | 66%                                                                      | 34%                                           | 23%                |
| Chapter 9                                           | 0                                                                  | 0                                                                                 | 0               | Chapter 9                                          | 0%                                                                       | 0%                                            | 0%                 |
| Chapter 11                                          | 26                                                                 | 10                                                                                | 36              | Chapter 11                                         | 72%                                                                      | 28%                                           | 0%                 |
| Chapter 12                                          | 10.200                                                             | 7<br>200                                                                          | 12 205          | Chapter 12                                         |                                                                          | 100%                                          | 0%                 |
| Chapter 13                                          | 10,399<br>13,040                                                   | 2,886<br>4,215                                                                    | 13,285          | Chapter 13                                         | <u>78%</u><br>76%                                                        | 22%<br>24%                                    | <u>77%</u><br>100% |
| Totals:                                             |                                                                    |                                                                                   | 17,255          | Totals:                                            |                                                                          |                                               |                    |
| Jan 01, 2006 - Dec 31, 2006  Memphis Jackson Totals |                                                                    |                                                                                   |                 |                                                    | % of Filings by Chap. By Div. Chapter % of Memphis Jackson Total Filings |                                               |                    |
| Chapter 7                                           |                                                                    |                                                                                   |                 | Chantar 7                                          | Memphis                                                                  | Jackson                                       |                    |
| Chapter 7                                           | 2,094                                                              | 986                                                                               | 3,080           | Chapter 7                                          | 68%                                                                      | 32%                                           | 22%                |
| Chapter 9                                           | 0                                                                  | 0                                                                                 | 0               | Chapter 9                                          | 0%                                                                       | 0%                                            | 0%                 |
| Chapter 11                                          | 20                                                                 | 18                                                                                | 38              | Chapter 11                                         | 53%                                                                      | 47%                                           | 0%                 |
| Chapter 12                                          | 0                                                                  | 1                                                                                 | 1               | Chapter 12                                         |                                                                          | 100%                                          | 0%                 |
| Chapter 13                                          | 8,736                                                              | 2,400                                                                             | 11,136          | Chapter 13                                         |                                                                          | 22%                                           | 78%                |
| Totals:                                             | 10,850                                                             | 3,405                                                                             | 14,255          | Totals:                                            | 76%                                                                      | 24%                                           | 100%               |
| Jan 01, 2005 - Dec 31, 2005                         |                                                                    |                                                                                   |                 |                                                    | % of Filings by Chap. By Div. Chapter % of                               |                                               |                    |
| _                                                   | Memphis                                                            | Jackson                                                                           | Totals          |                                                    | Memphis                                                                  | Jackson                                       | Total Filings      |
| Chapter 7                                           | 8,289                                                              | 2,914                                                                             | 11,203          | Chapter 7                                          | 74%                                                                      | 26%                                           | 42%                |
| Chapter 9                                           | 0                                                                  | 0                                                                                 | 0               | Chapter 9                                          | 0%                                                                       | 0%                                            | 0%                 |
| Chapter 11                                          | 27                                                                 | 26                                                                                | 53              | Chapter 11                                         | 51%                                                                      | 49%                                           | 0%                 |
| Chapter 12                                          | 0                                                                  | 0                                                                                 | 0               | Chapter 12                                         |                                                                          | 0%                                            | 0%                 |
| Chapter 13                                          | 12,817                                                             | 2,865                                                                             | 15,682          | Chapter 13                                         |                                                                          | 18%                                           | 58%                |
| Totals:                                             | 21,133                                                             | 5,805                                                                             | 26,938          | Totals:                                            | 78%                                                                      | 22%                                           | 100%               |
| Jan 01, 2004 - Dec 31, 2004                         |                                                                    |                                                                                   |                 |                                                    | % of Filings k                                                           | y Chap. By Div.                               | Chapter % of       |
|                                                     | Memphis                                                            | Jackson                                                                           | Totals          |                                                    | Memphis                                                                  | Jackson                                       | Total Filings      |
| Chapter 7                                           | 6,333                                                              | 2,503                                                                             | 8,836           | Chapter 7                                          | 72%                                                                      | 28%                                           | 34%                |
| Chapter 9                                           | 0                                                                  | 0                                                                                 | 0               | Chapter 9                                          | 0%                                                                       | 0%                                            | 0%                 |
| Chapter 11                                          | 25                                                                 | 22                                                                                | 47              | Chapter 11                                         | 53%                                                                      | 47%                                           | 0%                 |
| Chapter 12                                          | 0                                                                  | 0                                                                                 | 0               | Chapter 12                                         |                                                                          | 0%                                            | 0%                 |
| Chapter 13                                          | 13,619                                                             | 3,215                                                                             | 16,834          | Chapter 13                                         |                                                                          | 19%                                           | 65%                |
| Totals:                                             | 19,977                                                             | 5,740                                                                             | 25,717          | Totals:                                            | 78%                                                                      | 22%                                           | 100%               |
|                                                     |                                                                    | Over 2006                                                                         |                 |                                                    | • • • • •                                                                |                                               | 70                 |
|                                                     | Memphis                                                            | Jackson                                                                           | Total %         |                                                    |                                                                          |                                               |                    |
| Chapter 7                                           | 521                                                                | 332                                                                               | 27.69%          |                                                    | Overall Change                                                           |                                               |                    |
| Chapter 9                                           | 0                                                                  | 0                                                                                 | 0.00%           |                                                    | 2007 Over 2006                                                           |                                               |                    |
| Chapter 11                                          | -                                                                  |                                                                                   | -5.26%          |                                                    | Both Divisions)                                                          |                                               |                    |
| Chapter 12                                          | 6                                                                  | יחו                                                                               |                 |                                                    |                                                                          |                                               |                    |
|                                                     | 6<br>0                                                             | (8)<br>0                                                                          |                 | `                                                  | Botti Divisions)                                                         |                                               |                    |
| Chapter 13                                          | 0                                                                  | 0                                                                                 | 0.00%           | ,                                                  | -                                                                        |                                               |                    |
| Chapter 13 _                                        | 0<br>1,663                                                         | 0<br>486                                                                          | 0.00%<br>19.30% |                                                    | 21.05%                                                                   |                                               |                    |
| Chapter 13<br>Totals:                               | 0<br>1,663<br><b>2,190</b>                                         | 0<br>486<br><b>810</b>                                                            | 0.00%           | ,                                                  | 21.05%                                                                   | 22.2005                                       |                    |
|                                                     | 0<br>1,663<br><b>2,190</b><br><b>2007 Ove</b>                      | 486<br>810<br>er 2006                                                             | 0.00%<br>19.30% | ,                                                  | 21.05%<br>2007 Ov                                                        |                                               |                    |
| Totals:                                             | 0<br>1,663<br>2,190<br>2007 Ove<br>Jackson                         | 0<br>486<br><b>810</b><br>er 2006<br>Total %                                      | 0.00%<br>19.30% |                                                    | 21.05%<br>2007 Ov<br>Memphis                                             | Total %                                       |                    |
| Totals:  Chapter 7                                  | 0<br>1,663<br>2,190<br>2007 Ove<br>Jackson<br>332                  | 0<br>486<br>810<br>er 2006<br>Total %<br>33.67%                                   | 0.00%<br>19.30% | Chapter 7                                          | 21.05%<br>2007 Ov<br>Memphis<br>521                                      | <b>Total %</b> 24.88%                         |                    |
| Chapter 7<br>Chapter 9                              | 0<br>1,663<br>2,190<br>2007 Ove<br>Jackson<br>332<br>0             | 0<br>486<br><b>810</b><br>er 2006<br>Total %<br>33.67%<br>0.00%                   | 0.00%<br>19.30% | Chapter 7<br>Chapter 9                             | 21.05%<br>2007 Ov<br>Memphis<br>521<br>0                                 | <b>Total %</b> 24.88% 0.00%                   |                    |
| Chapter 7<br>Chapter 9<br>Chapter 11                | 0<br>1,663<br>2,190<br>2007 Ove<br>Jackson<br>332<br>0<br>(8)      | 0<br>486<br><b>810</b><br>er <b>2006</b><br>Total %<br>33.67%<br>0.00%<br>-44.44% | 0.00%<br>19.30% | Chapter 7<br>Chapter 9<br>Chapter 11               | 21.05%<br>2007 Ov<br>Memphis<br>521<br>0<br>6                            | Total %<br>24.88%<br>0.00%<br>30.00%          |                    |
| Chapter 7 Chapter 9 Chapter 11 Chapter 12           | 0<br>1,663<br>2,190<br>2007 Ove<br>Jackson<br>332<br>0<br>(8)<br>0 | 0<br>486<br>810<br>er 2006<br>Total %<br>33.67%<br>0.00%<br>-44.44%<br>0.00%      | 0.00%<br>19.30% | Chapter 7<br>Chapter 9<br>Chapter 11<br>Chapter 12 | 21.05%  2007 Ov  Memphis  521  0 6 0                                     | Total %<br>24.88%<br>0.00%<br>30.00%<br>0.00% |                    |
| Chapter 7<br>Chapter 9<br>Chapter 11                | 0<br>1,663<br>2,190<br>2007 Ove<br>Jackson<br>332<br>0<br>(8)      | 0<br>486<br><b>810</b><br>er <b>2006</b><br>Total %<br>33.67%<br>0.00%<br>-44.44% | 0.00%<br>19.30% | Chapter 7<br>Chapter 9<br>Chapter 11               | 21.05%  2007 Ov  Memphis  521  0 6 0                                     | Total %<br>24.88%<br>0.00%<br>30.00%          |                    |