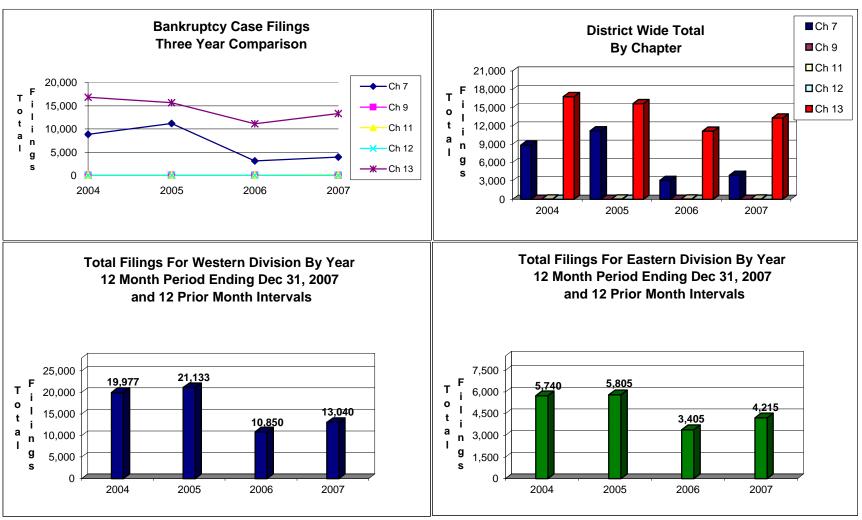

## UNITED STATES BANKRUPTCY COURT Western District of Tennessee PETITIONS FILED FOR TWELVE MONTH PERIODS BY DIVISIONS

|                                                     |                                                                    |                                                                                   | 1 222           |                                                    |                                                                          |                                               |                    |
|-----------------------------------------------------|--------------------------------------------------------------------|-----------------------------------------------------------------------------------|-----------------|----------------------------------------------------|--------------------------------------------------------------------------|-----------------------------------------------|--------------------|
| Jan 01, 2007 - Dec 31, 2007                         |                                                                    |                                                                                   |                 |                                                    | % of Filings by Chap. By Div. Chapter % of                               |                                               |                    |
|                                                     | Memphis                                                            | Jackson                                                                           | Totals          | l                                                  | Memphis                                                                  | Jackson                                       | Total Filings      |
| Chapter 7                                           | 2,615                                                              | 1,318                                                                             | 3,933           | Chapter 7                                          | 66%                                                                      | 34%                                           | 23%                |
| Chapter 9                                           | 0                                                                  | 0                                                                                 | 0               | Chapter 9                                          | 0%                                                                       | 0%                                            | 0%                 |
| Chapter 11                                          | 26                                                                 | 10                                                                                | 36              | Chapter 11                                         | 72%                                                                      | 28%                                           | 0%                 |
| Chapter 12                                          | 10.200                                                             | 7<br>200                                                                          | 12 205          | Chapter 12                                         |                                                                          | 100%                                          | 0%                 |
| Chapter 13                                          | 10,399<br>13,040                                                   | 2,886<br>4,215                                                                    | 13,285          | Chapter 13                                         | <u>78%</u><br>76%                                                        | 22%<br>24%                                    | <u>77%</u><br>100% |
| Totals:                                             |                                                                    |                                                                                   | 17,255          | Totals:                                            |                                                                          |                                               |                    |
| Jan 01, 2006 - Dec 31, 2006  Memphis Jackson Totals |                                                                    |                                                                                   |                 |                                                    | % of Filings by Chap. By Div. Chapter % of Memphis Jackson Total Filings |                                               |                    |
| Chapter 7                                           |                                                                    |                                                                                   |                 | Chantar 7                                          | Memphis                                                                  | Jackson                                       |                    |
| Chapter 7                                           | 2,094                                                              | 986                                                                               | 3,080           | Chapter 7                                          | 68%                                                                      | 32%                                           | 22%                |
| Chapter 9                                           | 0                                                                  | 0                                                                                 | 0               | Chapter 9                                          | 0%                                                                       | 0%                                            | 0%                 |
| Chapter 11                                          | 20                                                                 | 18                                                                                | 38              | Chapter 11                                         | 53%                                                                      | 47%                                           | 0%                 |
| Chapter 12                                          | 0                                                                  | 1                                                                                 | 1               | Chapter 12                                         |                                                                          | 100%                                          | 0%                 |
| Chapter 13                                          | 8,736                                                              | 2,400                                                                             | 11,136          | Chapter 13                                         |                                                                          | 22%                                           | 78%                |
| Totals:                                             | 10,850                                                             | 3,405                                                                             | 14,255          | Totals:                                            | 76%                                                                      | 24%                                           | 100%               |
| Jan 01, 2005 - Dec 31, 2005                         |                                                                    |                                                                                   |                 |                                                    | % of Filings by Chap. By Div. Chapter % of                               |                                               |                    |
| _                                                   | Memphis                                                            | Jackson                                                                           | Totals          |                                                    | Memphis                                                                  | Jackson                                       | Total Filings      |
| Chapter 7                                           | 8,289                                                              | 2,914                                                                             | 11,203          | Chapter 7                                          | 74%                                                                      | 26%                                           | 42%                |
| Chapter 9                                           | 0                                                                  | 0                                                                                 | 0               | Chapter 9                                          | 0%                                                                       | 0%                                            | 0%                 |
| Chapter 11                                          | 27                                                                 | 26                                                                                | 53              | Chapter 11                                         | 51%                                                                      | 49%                                           | 0%                 |
| Chapter 12                                          | 0                                                                  | 0                                                                                 | 0               | Chapter 12                                         |                                                                          | 0%                                            | 0%                 |
| Chapter 13                                          | 12,817                                                             | 2,865                                                                             | 15,682          | Chapter 13                                         |                                                                          | 18%                                           | 58%                |
| Totals:                                             | 21,133                                                             | 5,805                                                                             | 26,938          | Totals:                                            | 78%                                                                      | 22%                                           | 100%               |
| Jan 01, 2004 - Dec 31, 2004                         |                                                                    |                                                                                   |                 |                                                    | % of Filings k                                                           | y Chap. By Div.                               | Chapter % of       |
|                                                     | Memphis                                                            | Jackson                                                                           | Totals          |                                                    | Memphis                                                                  | Jackson                                       | Total Filings      |
| Chapter 7                                           | 6,333                                                              | 2,503                                                                             | 8,836           | Chapter 7                                          | 72%                                                                      | 28%                                           | 34%                |
| Chapter 9                                           | 0                                                                  | 0                                                                                 | 0               | Chapter 9                                          | 0%                                                                       | 0%                                            | 0%                 |
| Chapter 11                                          | 25                                                                 | 22                                                                                | 47              | Chapter 11                                         | 53%                                                                      | 47%                                           | 0%                 |
| Chapter 12                                          | 0                                                                  | 0                                                                                 | 0               | Chapter 12                                         |                                                                          | 0%                                            | 0%                 |
| Chapter 13                                          | 13,619                                                             | 3,215                                                                             | 16,834          | Chapter 13                                         |                                                                          | 19%                                           | 65%                |
| Totals:                                             | 19,977                                                             | 5,740                                                                             | 25,717          | Totals:                                            | 78%                                                                      | 22%                                           | 100%               |
|                                                     |                                                                    | Over 2006                                                                         |                 |                                                    | • • • • •                                                                |                                               | 70                 |
|                                                     | Memphis                                                            | Jackson                                                                           | Total %         |                                                    |                                                                          |                                               |                    |
| Chapter 7                                           | 521                                                                | 332                                                                               | 27.69%          |                                                    | Overall Change                                                           |                                               |                    |
| Chapter 9                                           | 0                                                                  | 0                                                                                 | 0.00%           |                                                    | 2007 Over 2006                                                           |                                               |                    |
| Chapter 11                                          | -                                                                  |                                                                                   | -5.26%          |                                                    | Both Divisions)                                                          |                                               |                    |
| Chapter 12                                          | 6                                                                  | יחו                                                                               |                 |                                                    |                                                                          |                                               |                    |
|                                                     | 6<br>0                                                             | (8)<br>0                                                                          |                 | `                                                  | Botti Divisions)                                                         |                                               |                    |
| Chapter 13                                          | 0                                                                  | 0                                                                                 | 0.00%           | ,                                                  | -                                                                        |                                               |                    |
| Chapter 13 _                                        | 0<br>1,663                                                         | 0<br>486                                                                          | 0.00%<br>19.30% |                                                    | 21.05%                                                                   |                                               |                    |
| Chapter 13<br>Totals:                               | 0<br>1,663<br><b>2,190</b>                                         | 0<br>486<br><b>810</b>                                                            | 0.00%           | ,                                                  | 21.05%                                                                   | 22.2005                                       |                    |
|                                                     | 0<br>1,663<br><b>2,190</b><br><b>2007 Ove</b>                      | 486<br>810<br>er 2006                                                             | 0.00%<br>19.30% | ,                                                  | 21.05%<br>2007 Ov                                                        |                                               |                    |
| Totals:                                             | 0<br>1,663<br>2,190<br>2007 Ove<br>Jackson                         | 0<br>486<br><b>810</b><br>er 2006<br>Total %                                      | 0.00%<br>19.30% |                                                    | 21.05%<br>2007 Ov<br>Memphis                                             | Total %                                       |                    |
| Totals:  Chapter 7                                  | 0<br>1,663<br>2,190<br>2007 Ove<br>Jackson<br>332                  | 0<br>486<br>810<br>er 2006<br>Total %<br>33.67%                                   | 0.00%<br>19.30% | Chapter 7                                          | 21.05%<br>2007 Ov<br>Memphis<br>521                                      | <b>Total %</b> 24.88%                         |                    |
| Chapter 7<br>Chapter 9                              | 0<br>1,663<br>2,190<br>2007 Ove<br>Jackson<br>332<br>0             | 0<br>486<br><b>810</b><br>er 2006<br>Total %<br>33.67%<br>0.00%                   | 0.00%<br>19.30% | Chapter 7<br>Chapter 9                             | 21.05%<br>2007 Ov<br>Memphis<br>521<br>0                                 | <b>Total %</b> 24.88% 0.00%                   |                    |
| Chapter 7<br>Chapter 9<br>Chapter 11                | 0<br>1,663<br>2,190<br>2007 Ove<br>Jackson<br>332<br>0<br>(8)      | 0<br>486<br><b>810</b><br>er <b>2006</b><br>Total %<br>33.67%<br>0.00%<br>-44.44% | 0.00%<br>19.30% | Chapter 7<br>Chapter 9<br>Chapter 11               | 21.05%<br>2007 Ov<br>Memphis<br>521<br>0<br>6                            | Total %<br>24.88%<br>0.00%<br>30.00%          |                    |
| Chapter 7 Chapter 9 Chapter 11 Chapter 12           | 0<br>1,663<br>2,190<br>2007 Ove<br>Jackson<br>332<br>0<br>(8)<br>0 | 0<br>486<br>810<br>er 2006<br>Total %<br>33.67%<br>0.00%<br>-44.44%<br>0.00%      | 0.00%<br>19.30% | Chapter 7<br>Chapter 9<br>Chapter 11<br>Chapter 12 | 21.05%  2007 Ov  Memphis  521  0 6 0                                     | Total %<br>24.88%<br>0.00%<br>30.00%<br>0.00% |                    |
| Chapter 7<br>Chapter 9<br>Chapter 11                | 0<br>1,663<br>2,190<br>2007 Ove<br>Jackson<br>332<br>0<br>(8)      | 0<br>486<br><b>810</b><br>er <b>2006</b><br>Total %<br>33.67%<br>0.00%<br>-44.44% | 0.00%<br>19.30% | Chapter 7<br>Chapter 9<br>Chapter 11               | 21.05%  2007 Ov  Memphis  521  0 6 0                                     | Total %<br>24.88%<br>0.00%<br>30.00%          |                    |

## United States Bankruptcy Court Western District of Tennessee

NOTE: Data For Each Year was Calculated Beginning Dec 31, 2007 And Extending Backwards Twelve Months