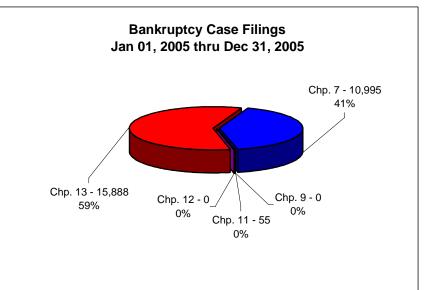

## UNITED STATES BANKRUPTCY COURT Western District of Tennessee PETITIONS FILED FOR TWELVE MONTH PERIODS BY DIVISIONS

|                                                                             | lan 04 - 2                                                                         | 2006 - Dec 3                                                                                 | 21 2006                       |                                                    | % of Eilings b                               | y Chap. By Div.                                | Chanter % of  |
|-----------------------------------------------------------------------------|------------------------------------------------------------------------------------|----------------------------------------------------------------------------------------------|-------------------------------|----------------------------------------------------|----------------------------------------------|------------------------------------------------|---------------|
|                                                                             | Memphis                                                                            | Jackson                                                                                      | Totals                        |                                                    | Memphis                                      | Jackson                                        | Total Filings |
| Chapter 7                                                                   | 1,953                                                                              | 924                                                                                          | 2,877                         | Chapter 7                                          | 68%                                          | 32%                                            | 20%           |
| Chapter 9                                                                   | 0                                                                                  | 0                                                                                            | 2,077                         | Chapter 9                                          | 0%                                           | 0%                                             | 0%            |
| Chapter 11                                                                  | 25                                                                                 | 19                                                                                           | 44                            | Chapter 11                                         | 57%                                          | 43%                                            | 0%            |
| Chapter 12                                                                  | 0                                                                                  | 1                                                                                            | `1 l                          | Chapter 12                                         | 0%                                           | 100%                                           | 0%            |
| Chapter 13                                                                  | 8,872                                                                              | 2,458                                                                                        | 11,330                        | Chapter 13                                         | 78%                                          | 22%                                            | 79%           |
| Totals:                                                                     | 10,850                                                                             | 3,402                                                                                        | 14,252                        | Totals:                                            | 76%                                          | 24%                                            | 100%          |
| Jan 01, 2005 - Dec 31, 2005                                                 |                                                                                    |                                                                                              |                               |                                                    | % of Filings k                               | y Chap. By Div.                                | Chapter % of  |
|                                                                             | Memphis                                                                            | Jackson                                                                                      | Totals                        |                                                    | Memphis                                      | Jackson                                        | Total Filings |
| Chapter 7                                                                   | 8,139                                                                              | 2,856                                                                                        | 10,995                        | Chapter 7                                          | 74%                                          | 26%                                            | 41%           |
| Chapter 9                                                                   | 0                                                                                  | 0                                                                                            | 0                             | Chapter 9                                          | 0%                                           | 0%                                             | 0%            |
| Chapter 11                                                                  | 27                                                                                 | 28                                                                                           | 55                            | Chapter 11                                         | 49%                                          | 51%                                            | 0%            |
| Chapter 12                                                                  | 0                                                                                  | 0                                                                                            | 0                             | Chapter 12                                         | 0%                                           | 0%                                             | 0%            |
| Chapter 13                                                                  | 12,967                                                                             | 2,921                                                                                        | 15,888                        | Chapter 13                                         | 82%                                          | 18%                                            | 59%           |
| Totals:                                                                     | 21,133                                                                             | 5,805                                                                                        | 26,938                        | Totals:                                            | 78%                                          | 22%                                            | 100%          |
| Jan 01, 2004 - Dec 31, 2004                                                 |                                                                                    |                                                                                              |                               |                                                    |                                              | / Chap. By Div.                                | Chapter % of  |
|                                                                             | Memphis                                                                            | Jackson                                                                                      | Totals                        |                                                    | Memphis                                      | Jackson                                        | Total Filings |
| Chapter 7                                                                   | 6,221                                                                              | 2,472                                                                                        | 8,693                         | Chapter 7                                          | 72%                                          | 28%                                            | 34%           |
| Chapter 9                                                                   | 0                                                                                  | 0                                                                                            | 0                             | Chapter 9                                          | 0%                                           | 0%                                             | 0%            |
| Chapter 11                                                                  | 25                                                                                 | 22                                                                                           | 47                            | Chapter 11                                         | 53%                                          | 47%                                            | 0%            |
| Chapter 12                                                                  | 0                                                                                  | 0                                                                                            | 0                             | Chapter 12                                         | 0%                                           | 0%                                             | 0%            |
| Chapter 13                                                                  | 13,731                                                                             | 3,246                                                                                        | 16,977                        | Chapter 13                                         | 81%                                          | 19%                                            | 66%           |
| Totals:                                                                     | 19,977                                                                             | 5,740                                                                                        | 25,717                        | Totals:                                            | 78%                                          | 22%                                            | 100%          |
| Jan 01, 2003 - Dec 31, 2003                                                 |                                                                                    |                                                                                              |                               |                                                    | by Chap. By Div.                             |                                                |               |
|                                                                             | Memphis                                                                            | Jackson                                                                                      | Totals                        |                                                    | Memphis                                      | Jackson                                        | Total Filings |
| Chapter 7                                                                   | 7,019                                                                              | 2,723                                                                                        | 9,742                         | Chapter 7                                          | 72%                                          | 28%                                            | 35%           |
| Chapter 9                                                                   | 0                                                                                  | 0                                                                                            | 0                             | Chapter 9                                          | 0%                                           | 0%                                             | 0%            |
| Chapter 11                                                                  | 51                                                                                 | 30                                                                                           | 81                            | Chapter 11                                         | 63%                                          | 37%                                            | 0%            |
| Chapter 12                                                                  | 0                                                                                  | 0                                                                                            | 0                             | Chapter 12                                         | 0%                                           | 0%                                             | 0%            |
| Chapter 13                                                                  | 15,027                                                                             | 3,170                                                                                        | 18,197                        | Chapter 13                                         | 83%                                          | 17%                                            | 65%           |
| Totals:                                                                     | 22,097                                                                             | 5,923                                                                                        | 28,020                        | Totals:                                            | 79%                                          | 21%                                            | 100%          |
|                                                                             | ·                                                                                  | 6 Over 200                                                                                   |                               |                                                    | 1070                                         | 2170                                           | 10070         |
|                                                                             | Memphis                                                                            | Jackson                                                                                      | Total %                       |                                                    |                                              |                                                |               |
| Chapter 7                                                                   | (6,186)                                                                            | (1,932)                                                                                      | -73.83%                       | 1 0                                                | verall Change                                |                                                |               |
| Chapter 9                                                                   | 0,100)                                                                             | 0                                                                                            | 0.00%                         |                                                    | 006 Over 2005                                |                                                |               |
|                                                                             |                                                                                    |                                                                                              |                               |                                                    | UUD UVET ZUUS                                |                                                |               |
|                                                                             |                                                                                    |                                                                                              |                               |                                                    |                                              |                                                |               |
| Chapter 11                                                                  | (2)                                                                                | (9)                                                                                          | -20.00%                       |                                                    | Both Divisions)                              |                                                |               |
| Chapter 11<br>Chapter 12                                                    | (2)<br>0                                                                           | (9)<br>1                                                                                     | -20.00%<br>100.00%            |                                                    | Both Divisions)                              |                                                |               |
| Chapter 11<br>Chapter 12<br>Chapter 13                                      | (2)<br>0<br>(4,095)                                                                | (9)<br>1<br>(463)                                                                            | -20.00%<br>100.00%<br>-28.69% |                                                    |                                              |                                                |               |
| Chapter 11<br>Chapter 12                                                    | (2)<br>0<br>(4,095)<br><b>(10,283)</b>                                             | (9)<br>1<br>(463)<br>(2,403)                                                                 | -20.00%<br>100.00%            |                                                    | 3oth Divisions)<br>-47.09%                   | or 2005                                        |               |
| Chapter 11<br>Chapter 12<br>Chapter 13                                      | (2)<br>0<br>(4,095)<br>(10,283)<br>2006 Ove                                        | (9)<br>1<br>(463)<br>(2,403)<br>er 2005                                                      | -20.00%<br>100.00%<br>-28.69% |                                                    | -47.09%<br>2006 Ove                          |                                                |               |
| Chapter 11<br>Chapter 12<br>Chapter 13<br>Totals:                           | (2)<br>0<br>(4,095)<br>(10,283)<br>2006 Ove<br>Jackson                             | (9)<br>1<br>(463)<br>(2,403)<br>er 2005<br>Total %                                           | -20.00%<br>100.00%<br>-28.69% | (E                                                 | -47.09%  2006 Ove                            | Total %                                        |               |
| Chapter 11<br>Chapter 12<br>Chapter 13<br>Totals:                           | (2)<br>0<br>(4,095)<br>(10,283)<br>2006 Ove<br>Jackson<br>(1,932)                  | (9)<br>1<br>(463)<br>(2,403)<br>er 2005<br>Total %<br>-67.65%                                | -20.00%<br>100.00%<br>-28.69% | Chapter 7                                          | -47.09%  2006 Oven Memphis (6,186)           | <b>Total %</b> -76.00%                         |               |
| Chapter 11<br>Chapter 12<br>Chapter 13<br>Totals:<br>Chapter 7<br>Chapter 9 | (2)<br>0<br>(4,095)<br>(10,283)<br>2006 Ove<br>Jackson<br>(1,932)<br>0             | (9)<br>1<br>(463)<br>(2,403)<br>er 2005<br>Total %<br>-67.65%<br>0.00%                       | -20.00%<br>100.00%<br>-28.69% | Chapter 7 Chapter 9                                | -47.09%  2006 Ove Memphis (6,186) 0          | Total %<br>-76.00%<br>0.00%                    |               |
| Chapter 11 Chapter 12 Chapter 13 Totals:  Chapter 7 Chapter 9 Chapter 11    | (2)<br>0<br>(4,095)<br>(10,283)<br>2006 Ove<br>Jackson<br>(1,932)                  | (9)<br>1<br>(463)<br>(2,403)<br>er 2005<br>Total %<br>-67.65%<br>0.00%<br>-32.14%            | -20.00%<br>100.00%<br>-28.69% | Chapter 7<br>Chapter 9<br>Chapter 11               | -47.09%  -2006 Ove  Memphis  (6,186) 0 (2)   | Total %<br>-76.00%<br>0.00%<br>-7.41%          |               |
| Chapter 11 Chapter 13 Totals:  Chapter 7 Chapter 9 Chapter 11 Chapter 12    | (2)<br>0<br>(4,095)<br>(10,283)<br>2006 Ove<br>Jackson<br>(1,932)<br>0<br>(9)<br>1 | (9)<br>1<br>(463)<br>(2,403)<br>er 2005<br>Total %<br>-67.65%<br>0.00%<br>-32.14%<br>100.00% | -20.00%<br>100.00%<br>-28.69% | Chapter 7<br>Chapter 9<br>Chapter 11<br>Chapter 12 | -47.09%  -2006 Ove  Memphis  (6,186) 0 (2) 0 | Total %<br>-76.00%<br>0.00%<br>-7.41%<br>0.00% |               |
| Chapter 11 Chapter 12 Chapter 13 Totals:  Chapter 7 Chapter 9 Chapter 11    | (2)<br>0<br>(4,095)<br>(10,283)<br>2006 Ove<br>Jackson<br>(1,932)<br>0             | (9)<br>1<br>(463)<br>(2,403)<br>er 2005<br>Total %<br>-67.65%<br>0.00%<br>-32.14%            | -20.00%<br>100.00%<br>-28.69% | Chapter 7<br>Chapter 9<br>Chapter 11               | -47.09%  -2006 Ove  Memphis  (6,186) 0 (2)   | Total %<br>-76.00%<br>0.00%<br>-7.41%          |               |