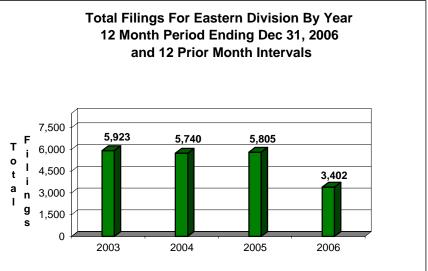

## UNITED STATES BANKRUPTCY COURT Western District of Tennessee PETITIONS FILED FOR TWELVE MONTH PERIODS BY DIVISIONS

|                                                                             | lan 04 - 2                                                                         | 2006 - Dec 3                                                                                 | 21 2006                       |                                                    | % of Eilings b                               | y Chap. By Div.                                | Chanter % of  |
|-----------------------------------------------------------------------------|------------------------------------------------------------------------------------|----------------------------------------------------------------------------------------------|-------------------------------|----------------------------------------------------|----------------------------------------------|------------------------------------------------|---------------|
|                                                                             | Memphis                                                                            | Jackson                                                                                      | Totals                        |                                                    | Memphis                                      | Jackson                                        | Total Filings |
| Chapter 7                                                                   | 1,953                                                                              | 924                                                                                          | 2,877                         | Chapter 7                                          | 68%                                          | 32%                                            | 20%           |
| Chapter 9                                                                   | 0                                                                                  | 0                                                                                            | 2,077                         | Chapter 9                                          | 0%                                           | 0%                                             | 0%            |
| Chapter 11                                                                  | 25                                                                                 | 19                                                                                           | 44                            | Chapter 11                                         | 57%                                          | 43%                                            | 0%            |
| Chapter 12                                                                  | 0                                                                                  | 1                                                                                            | `1 l                          | Chapter 12                                         | 0%                                           | 100%                                           | 0%            |
| Chapter 13                                                                  | 8,872                                                                              | 2,458                                                                                        | 11,330                        | Chapter 13                                         | 78%                                          | 22%                                            | 79%           |
| Totals:                                                                     | 10,850                                                                             | 3,402                                                                                        | 14,252                        | Totals:                                            | 76%                                          | 24%                                            | 100%          |
| Jan 01, 2005 - Dec 31, 2005                                                 |                                                                                    |                                                                                              |                               |                                                    | % of Filings k                               | y Chap. By Div.                                | Chapter % of  |
|                                                                             | Memphis                                                                            | Jackson                                                                                      | Totals                        |                                                    | Memphis                                      | Jackson                                        | Total Filings |
| Chapter 7                                                                   | 8,139                                                                              | 2,856                                                                                        | 10,995                        | Chapter 7                                          | 74%                                          | 26%                                            | 41%           |
| Chapter 9                                                                   | 0                                                                                  | 0                                                                                            | 0                             | Chapter 9                                          | 0%                                           | 0%                                             | 0%            |
| Chapter 11                                                                  | 27                                                                                 | 28                                                                                           | 55                            | Chapter 11                                         | 49%                                          | 51%                                            | 0%            |
| Chapter 12                                                                  | 0                                                                                  | 0                                                                                            | 0                             | Chapter 12                                         | 0%                                           | 0%                                             | 0%            |
| Chapter 13                                                                  | 12,967                                                                             | 2,921                                                                                        | 15,888                        | Chapter 13                                         | 82%                                          | 18%                                            | 59%           |
| Totals:                                                                     | 21,133                                                                             | 5,805                                                                                        | 26,938                        | Totals:                                            | 78%                                          | 22%                                            | 100%          |
| Jan 01, 2004 - Dec 31, 2004                                                 |                                                                                    |                                                                                              |                               |                                                    |                                              | / Chap. By Div.                                | Chapter % of  |
|                                                                             | Memphis                                                                            | Jackson                                                                                      | Totals                        |                                                    | Memphis                                      | Jackson                                        | Total Filings |
| Chapter 7                                                                   | 6,221                                                                              | 2,472                                                                                        | 8,693                         | Chapter 7                                          | 72%                                          | 28%                                            | 34%           |
| Chapter 9                                                                   | 0                                                                                  | 0                                                                                            | 0                             | Chapter 9                                          | 0%                                           | 0%                                             | 0%            |
| Chapter 11                                                                  | 25                                                                                 | 22                                                                                           | 47                            | Chapter 11                                         | 53%                                          | 47%                                            | 0%            |
| Chapter 12                                                                  | 0                                                                                  | 0                                                                                            | 0                             | Chapter 12                                         | 0%                                           | 0%                                             | 0%            |
| Chapter 13                                                                  | 13,731                                                                             | 3,246                                                                                        | 16,977                        | Chapter 13                                         | 81%                                          | 19%                                            | 66%           |
| Totals:                                                                     | 19,977                                                                             | 5,740                                                                                        | 25,717                        | Totals:                                            | 78%                                          | 22%                                            | 100%          |
| Jan 01, 2003 - Dec 31, 2003                                                 |                                                                                    |                                                                                              |                               |                                                    | by Chap. By Div.                             |                                                |               |
|                                                                             | Memphis                                                                            | Jackson                                                                                      | Totals                        |                                                    | Memphis                                      | Jackson                                        | Total Filings |
| Chapter 7                                                                   | 7,019                                                                              | 2,723                                                                                        | 9,742                         | Chapter 7                                          | 72%                                          | 28%                                            | 35%           |
| Chapter 9                                                                   | 0                                                                                  | 0                                                                                            | 0                             | Chapter 9                                          | 0%                                           | 0%                                             | 0%            |
| Chapter 11                                                                  | 51                                                                                 | 30                                                                                           | 81                            | Chapter 11                                         | 63%                                          | 37%                                            | 0%            |
| Chapter 12                                                                  | 0                                                                                  | 0                                                                                            | 0                             | Chapter 12                                         | 0%                                           | 0%                                             | 0%            |
| Chapter 13                                                                  | 15,027                                                                             | 3,170                                                                                        | 18,197                        | Chapter 13                                         | 83%                                          | 17%                                            | 65%           |
| Totals:                                                                     | 22,097                                                                             | 5,923                                                                                        | 28,020                        | Totals:                                            | 79%                                          | 21%                                            | 100%          |
|                                                                             | ·                                                                                  | 6 Over 200                                                                                   |                               |                                                    | 1070                                         | 2170                                           | 10070         |
|                                                                             | Memphis                                                                            | Jackson                                                                                      | Total %                       |                                                    |                                              |                                                |               |
| Chapter 7                                                                   | (6,186)                                                                            | (1,932)                                                                                      | -73.83%                       | 1 0                                                | verall Change                                |                                                |               |
| Chapter 9                                                                   | 0,100)                                                                             | 0                                                                                            | 0.00%                         |                                                    | 006 Over 2005                                |                                                |               |
|                                                                             |                                                                                    |                                                                                              |                               |                                                    | UUD UVET ZUUS                                |                                                |               |
|                                                                             |                                                                                    |                                                                                              |                               |                                                    |                                              |                                                |               |
| Chapter 11                                                                  | (2)                                                                                | (9)                                                                                          | -20.00%                       |                                                    | Both Divisions)                              |                                                |               |
| Chapter 11<br>Chapter 12                                                    | (2)<br>0                                                                           | (9)<br>1                                                                                     | -20.00%<br>100.00%            |                                                    | Both Divisions)                              |                                                |               |
| Chapter 11<br>Chapter 12<br>Chapter 13                                      | (2)<br>0<br>(4,095)                                                                | (9)<br>1<br>(463)                                                                            | -20.00%<br>100.00%<br>-28.69% |                                                    |                                              |                                                |               |
| Chapter 11<br>Chapter 12                                                    | (2)<br>0<br>(4,095)<br><b>(10,283)</b>                                             | (9)<br>1<br>(463)<br>(2,403)                                                                 | -20.00%<br>100.00%            |                                                    | 3oth Divisions)<br>-47.09%                   | or 2005                                        |               |
| Chapter 11<br>Chapter 12<br>Chapter 13                                      | (2)<br>0<br>(4,095)<br>(10,283)<br>2006 Ove                                        | (9)<br>1<br>(463)<br>(2,403)<br>er 2005                                                      | -20.00%<br>100.00%<br>-28.69% |                                                    | -47.09%<br>2006 Ove                          |                                                |               |
| Chapter 11<br>Chapter 12<br>Chapter 13<br>Totals:                           | (2)<br>0<br>(4,095)<br>(10,283)<br>2006 Ove<br>Jackson                             | (9)<br>1<br>(463)<br>(2,403)<br>er 2005<br>Total %                                           | -20.00%<br>100.00%<br>-28.69% | (E                                                 | -47.09%  2006 Ove                            | Total %                                        |               |
| Chapter 11<br>Chapter 12<br>Chapter 13<br>Totals:                           | (2)<br>0<br>(4,095)<br>(10,283)<br>2006 Ove<br>Jackson<br>(1,932)                  | (9)<br>1<br>(463)<br>(2,403)<br>er 2005<br>Total %<br>-67.65%                                | -20.00%<br>100.00%<br>-28.69% | Chapter 7                                          | -47.09%  2006 Oven Memphis (6,186)           | <b>Total %</b> -76.00%                         |               |
| Chapter 11<br>Chapter 12<br>Chapter 13<br>Totals:<br>Chapter 7<br>Chapter 9 | (2)<br>0<br>(4,095)<br>(10,283)<br>2006 Ove<br>Jackson<br>(1,932)<br>0             | (9)<br>1<br>(463)<br>(2,403)<br>er 2005<br>Total %<br>-67.65%<br>0.00%                       | -20.00%<br>100.00%<br>-28.69% | Chapter 7 Chapter 9                                | -47.09%  2006 Ove Memphis (6,186) 0          | Total %<br>-76.00%<br>0.00%                    |               |
| Chapter 11 Chapter 12 Chapter 13 Totals:  Chapter 7 Chapter 9 Chapter 11    | (2)<br>0<br>(4,095)<br>(10,283)<br>2006 Ove<br>Jackson<br>(1,932)                  | (9)<br>1<br>(463)<br>(2,403)<br>er 2005<br>Total %<br>-67.65%<br>0.00%<br>-32.14%            | -20.00%<br>100.00%<br>-28.69% | Chapter 7<br>Chapter 9<br>Chapter 11               | -47.09%  -2006 Ove  Memphis  (6,186) 0 (2)   | Total %<br>-76.00%<br>0.00%<br>-7.41%          |               |
| Chapter 11 Chapter 13 Totals:  Chapter 7 Chapter 9 Chapter 11 Chapter 12    | (2)<br>0<br>(4,095)<br>(10,283)<br>2006 Ove<br>Jackson<br>(1,932)<br>0<br>(9)<br>1 | (9)<br>1<br>(463)<br>(2,403)<br>er 2005<br>Total %<br>-67.65%<br>0.00%<br>-32.14%<br>100.00% | -20.00%<br>100.00%<br>-28.69% | Chapter 7<br>Chapter 9<br>Chapter 11<br>Chapter 12 | -47.09%  -2006 Ove  Memphis  (6,186) 0 (2) 0 | Total %<br>-76.00%<br>0.00%<br>-7.41%<br>0.00% |               |
| Chapter 11 Chapter 12 Chapter 13 Totals:  Chapter 7 Chapter 9 Chapter 11    | (2)<br>0<br>(4,095)<br>(10,283)<br>2006 Ove<br>Jackson<br>(1,932)<br>0             | (9)<br>1<br>(463)<br>(2,403)<br>er 2005<br>Total %<br>-67.65%<br>0.00%<br>-32.14%            | -20.00%<br>100.00%<br>-28.69% | Chapter 7<br>Chapter 9<br>Chapter 11               | -47.09%  -2006 Ove  Memphis  (6,186) 0 (2)   | Total %<br>-76.00%<br>0.00%<br>-7.41%          |               |

## United States Bankruptcy Court Western District of Tennessee

NOTE: Data For Each Year was Calculated Beginning Dec 31, 2006 And Extending Backwards Twelve Months