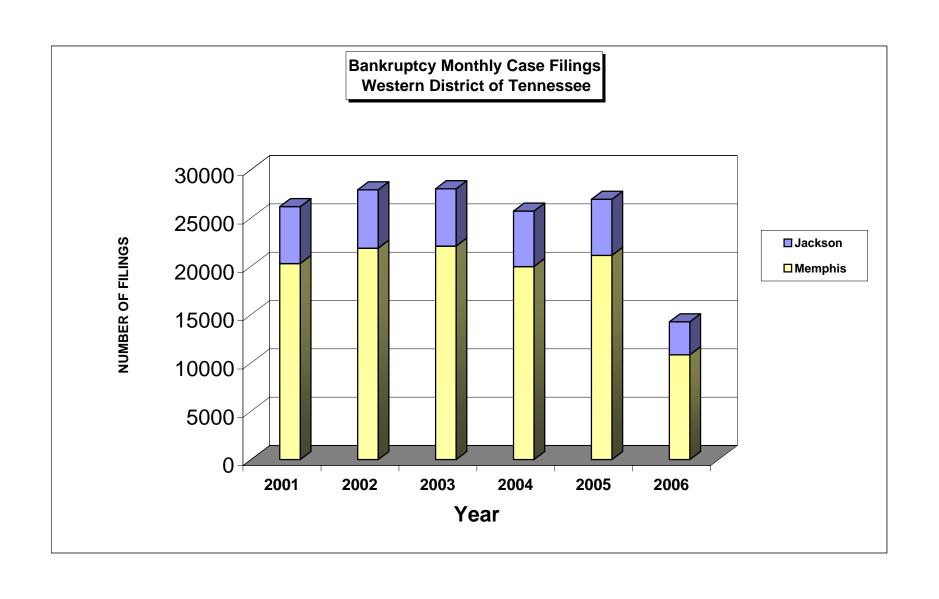

## UNITED STATES BANKRUPTCY COURT Western District of Tennessee PETITIONS FILED FOR TWELVE MONTH PERIODS BY DIVISIONS

|                                                                             | lan 04 - 2                                                                         | 2006 - Dec 3                                                                                 | 21 2006                       |                                                    | % of Eilings b                               | y Chap. By Div.                                | Chanter % of  |
|-----------------------------------------------------------------------------|------------------------------------------------------------------------------------|----------------------------------------------------------------------------------------------|-------------------------------|----------------------------------------------------|----------------------------------------------|------------------------------------------------|---------------|
|                                                                             | Memphis                                                                            | Jackson                                                                                      | Totals                        |                                                    | Memphis                                      | Jackson                                        | Total Filings |
| Chapter 7                                                                   | 1,953                                                                              | 924                                                                                          | 2,877                         | Chapter 7                                          | 68%                                          | 32%                                            | 20%           |
| Chapter 9                                                                   | 0                                                                                  | 0                                                                                            | 2,077                         | Chapter 9                                          | 0%                                           | 0%                                             | 0%            |
| Chapter 11                                                                  | 25                                                                                 | 19                                                                                           | 44                            | Chapter 11                                         | 57%                                          | 43%                                            | 0%            |
| Chapter 12                                                                  | 0                                                                                  | 1                                                                                            | `1 l                          | Chapter 12                                         | 0%                                           | 100%                                           | 0%            |
| Chapter 13                                                                  | 8,872                                                                              | 2,458                                                                                        | 11,330                        | Chapter 13                                         | 78%                                          | 22%                                            | 79%           |
| Totals:                                                                     | 10,850                                                                             | 3,402                                                                                        | 14,252                        | Totals:                                            | 76%                                          | 24%                                            | 100%          |
| Jan 01, 2005 - Dec 31, 2005                                                 |                                                                                    |                                                                                              |                               |                                                    | % of Filings k                               | y Chap. By Div.                                | Chapter % of  |
|                                                                             | Memphis                                                                            | Jackson                                                                                      | Totals                        |                                                    | Memphis                                      | Jackson                                        | Total Filings |
| Chapter 7                                                                   | 8,139                                                                              | 2,856                                                                                        | 10,995                        | Chapter 7                                          | 74%                                          | 26%                                            | 41%           |
| Chapter 9                                                                   | 0                                                                                  | 0                                                                                            | 0                             | Chapter 9                                          | 0%                                           | 0%                                             | 0%            |
| Chapter 11                                                                  | 27                                                                                 | 28                                                                                           | 55                            | Chapter 11                                         | 49%                                          | 51%                                            | 0%            |
| Chapter 12                                                                  | 0                                                                                  | 0                                                                                            | 0                             | Chapter 12                                         | 0%                                           | 0%                                             | 0%            |
| Chapter 13                                                                  | 12,967                                                                             | 2,921                                                                                        | 15,888                        | Chapter 13                                         | 82%                                          | 18%                                            | 59%           |
| Totals:                                                                     | 21,133                                                                             | 5,805                                                                                        | 26,938                        | Totals:                                            | 78%                                          | 22%                                            | 100%          |
| Jan 01, 2004 - Dec 31, 2004                                                 |                                                                                    |                                                                                              |                               |                                                    |                                              | / Chap. By Div.                                | Chapter % of  |
|                                                                             | Memphis                                                                            | Jackson                                                                                      | Totals                        |                                                    | Memphis                                      | Jackson                                        | Total Filings |
| Chapter 7                                                                   | 6,221                                                                              | 2,472                                                                                        | 8,693                         | Chapter 7                                          | 72%                                          | 28%                                            | 34%           |
| Chapter 9                                                                   | 0                                                                                  | 0                                                                                            | 0                             | Chapter 9                                          | 0%                                           | 0%                                             | 0%            |
| Chapter 11                                                                  | 25                                                                                 | 22                                                                                           | 47                            | Chapter 11                                         | 53%                                          | 47%                                            | 0%            |
| Chapter 12                                                                  | 0                                                                                  | 0                                                                                            | 0                             | Chapter 12                                         | 0%                                           | 0%                                             | 0%            |
| Chapter 13                                                                  | 13,731                                                                             | 3,246                                                                                        | 16,977                        | Chapter 13                                         | 81%                                          | 19%                                            | 66%           |
| Totals:                                                                     | 19,977                                                                             | 5,740                                                                                        | 25,717                        | Totals:                                            | 78%                                          | 22%                                            | 100%          |
| Jan 01, 2003 - Dec 31, 2003                                                 |                                                                                    |                                                                                              |                               |                                                    | by Chap. By Div.                             |                                                |               |
|                                                                             | Memphis                                                                            | Jackson                                                                                      | Totals                        |                                                    | Memphis                                      | Jackson                                        | Total Filings |
| Chapter 7                                                                   | 7,019                                                                              | 2,723                                                                                        | 9,742                         | Chapter 7                                          | 72%                                          | 28%                                            | 35%           |
| Chapter 9                                                                   | 0                                                                                  | 0                                                                                            | 0                             | Chapter 9                                          | 0%                                           | 0%                                             | 0%            |
| Chapter 11                                                                  | 51                                                                                 | 30                                                                                           | 81                            | Chapter 11                                         | 63%                                          | 37%                                            | 0%            |
| Chapter 12                                                                  | 0                                                                                  | 0                                                                                            | 0                             | Chapter 12                                         | 0%                                           | 0%                                             | 0%            |
| Chapter 13                                                                  | 15,027                                                                             | 3,170                                                                                        | 18,197                        | Chapter 13                                         | 83%                                          | 17%                                            | 65%           |
| Totals:                                                                     | 22,097                                                                             | 5,923                                                                                        | 28,020                        | Totals:                                            | 79%                                          | 21%                                            | 100%          |
|                                                                             | ·                                                                                  | 6 Over 200                                                                                   |                               |                                                    | 1070                                         | 2170                                           | 10070         |
|                                                                             | Memphis                                                                            | Jackson                                                                                      | Total %                       |                                                    |                                              |                                                |               |
| Chapter 7                                                                   | (6,186)                                                                            | (1,932)                                                                                      | -73.83%                       | 1 0                                                | verall Change                                |                                                |               |
| Chapter 9                                                                   | 0,100)                                                                             | 0                                                                                            | 0.00%                         |                                                    | 006 Over 2005                                |                                                |               |
|                                                                             |                                                                                    |                                                                                              |                               |                                                    | UUD UVET ZUUS                                |                                                |               |
|                                                                             |                                                                                    |                                                                                              |                               |                                                    |                                              |                                                |               |
| Chapter 11                                                                  | (2)                                                                                | (9)                                                                                          | -20.00%                       |                                                    | Both Divisions)                              |                                                |               |
| Chapter 11<br>Chapter 12                                                    | (2)<br>0                                                                           | (9)<br>1                                                                                     | -20.00%<br>100.00%            |                                                    | Both Divisions)                              |                                                |               |
| Chapter 11<br>Chapter 12<br>Chapter 13                                      | (2)<br>0<br>(4,095)                                                                | (9)<br>1<br>(463)                                                                            | -20.00%<br>100.00%<br>-28.69% |                                                    |                                              |                                                |               |
| Chapter 11<br>Chapter 12                                                    | (2)<br>0<br>(4,095)<br><b>(10,283)</b>                                             | (9)<br>1<br>(463)<br>(2,403)                                                                 | -20.00%<br>100.00%            |                                                    | 3oth Divisions)<br>-47.09%                   | or 2005                                        |               |
| Chapter 11<br>Chapter 12<br>Chapter 13                                      | (2)<br>0<br>(4,095)<br>(10,283)<br>2006 Ove                                        | (9)<br>1<br>(463)<br>(2,403)<br>er 2005                                                      | -20.00%<br>100.00%<br>-28.69% |                                                    | -47.09%<br>2006 Ove                          |                                                |               |
| Chapter 11<br>Chapter 12<br>Chapter 13<br>Totals:                           | (2)<br>0<br>(4,095)<br>(10,283)<br>2006 Ove<br>Jackson                             | (9)<br>1<br>(463)<br>(2,403)<br>er 2005<br>Total %                                           | -20.00%<br>100.00%<br>-28.69% | (E                                                 | -47.09%  2006 Ove                            | Total %                                        |               |
| Chapter 11<br>Chapter 12<br>Chapter 13<br>Totals:                           | (2)<br>0<br>(4,095)<br>(10,283)<br>2006 Ove<br>Jackson<br>(1,932)                  | (9)<br>1<br>(463)<br>(2,403)<br>er 2005<br>Total %<br>-67.65%                                | -20.00%<br>100.00%<br>-28.69% | Chapter 7                                          | -47.09%  2006 Oven Memphis (6,186)           | <b>Total %</b> -76.00%                         |               |
| Chapter 11<br>Chapter 12<br>Chapter 13<br>Totals:<br>Chapter 7<br>Chapter 9 | (2)<br>0<br>(4,095)<br>(10,283)<br>2006 Ove<br>Jackson<br>(1,932)<br>0             | (9)<br>1<br>(463)<br>(2,403)<br>er 2005<br>Total %<br>-67.65%<br>0.00%                       | -20.00%<br>100.00%<br>-28.69% | Chapter 7 Chapter 9                                | -47.09%  2006 Ove Memphis (6,186) 0          | Total %<br>-76.00%<br>0.00%                    |               |
| Chapter 11 Chapter 12 Chapter 13 Totals:  Chapter 7 Chapter 9 Chapter 11    | (2)<br>0<br>(4,095)<br>(10,283)<br>2006 Ove<br>Jackson<br>(1,932)                  | (9)<br>1<br>(463)<br>(2,403)<br>er 2005<br>Total %<br>-67.65%<br>0.00%<br>-32.14%            | -20.00%<br>100.00%<br>-28.69% | Chapter 7<br>Chapter 9<br>Chapter 11               | -47.09%  -2006 Ove  Memphis  (6,186) 0 (2)   | Total %<br>-76.00%<br>0.00%<br>-7.41%          |               |
| Chapter 11 Chapter 13 Totals:  Chapter 7 Chapter 9 Chapter 11 Chapter 12    | (2)<br>0<br>(4,095)<br>(10,283)<br>2006 Ove<br>Jackson<br>(1,932)<br>0<br>(9)<br>1 | (9)<br>1<br>(463)<br>(2,403)<br>er 2005<br>Total %<br>-67.65%<br>0.00%<br>-32.14%<br>100.00% | -20.00%<br>100.00%<br>-28.69% | Chapter 7<br>Chapter 9<br>Chapter 11<br>Chapter 12 | -47.09%  -2006 Ove  Memphis  (6,186) 0 (2) 0 | Total %<br>-76.00%<br>0.00%<br>-7.41%<br>0.00% |               |
| Chapter 11 Chapter 12 Chapter 13 Totals:  Chapter 7 Chapter 9 Chapter 11    | (2)<br>0<br>(4,095)<br>(10,283)<br>2006 Ove<br>Jackson<br>(1,932)<br>0             | (9)<br>1<br>(463)<br>(2,403)<br>er 2005<br>Total %<br>-67.65%<br>0.00%<br>-32.14%            | -20.00%<br>100.00%<br>-28.69% | Chapter 7<br>Chapter 9<br>Chapter 11               | -47.09%  -2006 Ove  Memphis  (6,186) 0 (2)   | Total %<br>-76.00%<br>0.00%<br>-7.41%          |               |

## United States Bankruptcy Court Western District of Tennessee

NOTE: Data For Each Year was Calculated Beginning Dec 31, 2006 And Extending Backwards Twelve Months