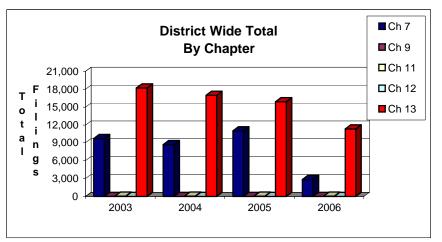

## UNITED STATES BANKRUPTCY COURT Western District of Tennessee PETITIONS FILED FOR TWELVE MONTH PERIODS BY DIVISIONS

|                                                                             | lan 04 - 2                                                                         | 2006 - Dec 3                                                                                 | 21 2006                       |                                                    | % of Eilings b                               | y Chap. By Div.                                | Chanter % of  |
|-----------------------------------------------------------------------------|------------------------------------------------------------------------------------|----------------------------------------------------------------------------------------------|-------------------------------|----------------------------------------------------|----------------------------------------------|------------------------------------------------|---------------|
|                                                                             | Memphis                                                                            | Jackson                                                                                      | Totals                        |                                                    | Memphis                                      | Jackson                                        | Total Filings |
| Chapter 7                                                                   | 1,953                                                                              | 924                                                                                          | 2,877                         | Chapter 7                                          | 68%                                          | 32%                                            | 20%           |
| Chapter 9                                                                   | 0                                                                                  | 0                                                                                            | 2,077                         | Chapter 9                                          | 0%                                           | 0%                                             | 0%            |
| Chapter 11                                                                  | 25                                                                                 | 19                                                                                           | 44                            | Chapter 11                                         | 57%                                          | 43%                                            | 0%            |
| Chapter 12                                                                  | 0                                                                                  | 1                                                                                            | `1 l                          | Chapter 12                                         | 0%                                           | 100%                                           | 0%            |
| Chapter 13                                                                  | 8,872                                                                              | 2,458                                                                                        | 11,330                        | Chapter 13                                         | 78%                                          | 22%                                            | 79%           |
| Totals:                                                                     | 10,850                                                                             | 3,402                                                                                        | 14,252                        | Totals:                                            | 76%                                          | 24%                                            | 100%          |
| Jan 01, 2005 - Dec 31, 2005                                                 |                                                                                    |                                                                                              |                               |                                                    | % of Filings k                               | y Chap. By Div.                                | Chapter % of  |
|                                                                             | Memphis                                                                            | Jackson                                                                                      | Totals                        |                                                    | Memphis                                      | Jackson                                        | Total Filings |
| Chapter 7                                                                   | 8,139                                                                              | 2,856                                                                                        | 10,995                        | Chapter 7                                          | 74%                                          | 26%                                            | 41%           |
| Chapter 9                                                                   | 0                                                                                  | 0                                                                                            | 0                             | Chapter 9                                          | 0%                                           | 0%                                             | 0%            |
| Chapter 11                                                                  | 27                                                                                 | 28                                                                                           | 55                            | Chapter 11                                         | 49%                                          | 51%                                            | 0%            |
| Chapter 12                                                                  | 0                                                                                  | 0                                                                                            | 0                             | Chapter 12                                         | 0%                                           | 0%                                             | 0%            |
| Chapter 13                                                                  | 12,967                                                                             | 2,921                                                                                        | 15,888                        | Chapter 13                                         | 82%                                          | 18%                                            | 59%           |
| Totals:                                                                     | 21,133                                                                             | 5,805                                                                                        | 26,938                        | Totals:                                            | 78%                                          | 22%                                            | 100%          |
| Jan 01, 2004 - Dec 31, 2004                                                 |                                                                                    |                                                                                              |                               |                                                    |                                              | / Chap. By Div.                                | Chapter % of  |
|                                                                             | Memphis                                                                            | Jackson                                                                                      | Totals                        |                                                    | Memphis                                      | Jackson                                        | Total Filings |
| Chapter 7                                                                   | 6,221                                                                              | 2,472                                                                                        | 8,693                         | Chapter 7                                          | 72%                                          | 28%                                            | 34%           |
| Chapter 9                                                                   | 0                                                                                  | 0                                                                                            | 0                             | Chapter 9                                          | 0%                                           | 0%                                             | 0%            |
| Chapter 11                                                                  | 25                                                                                 | 22                                                                                           | 47                            | Chapter 11                                         | 53%                                          | 47%                                            | 0%            |
| Chapter 12                                                                  | 0                                                                                  | 0                                                                                            | 0                             | Chapter 12                                         | 0%                                           | 0%                                             | 0%            |
| Chapter 13                                                                  | 13,731                                                                             | 3,246                                                                                        | 16,977                        | Chapter 13                                         | 81%                                          | 19%                                            | 66%           |
| Totals:                                                                     | 19,977                                                                             | 5,740                                                                                        | 25,717                        | Totals:                                            | 78%                                          | 22%                                            | 100%          |
| Jan 01, 2003 - Dec 31, 2003                                                 |                                                                                    |                                                                                              |                               |                                                    | by Chap. By Div.                             |                                                |               |
|                                                                             | Memphis                                                                            | Jackson                                                                                      | Totals                        |                                                    | Memphis                                      | Jackson                                        | Total Filings |
| Chapter 7                                                                   | 7,019                                                                              | 2,723                                                                                        | 9,742                         | Chapter 7                                          | 72%                                          | 28%                                            | 35%           |
| Chapter 9                                                                   | 0                                                                                  | 0                                                                                            | 0                             | Chapter 9                                          | 0%                                           | 0%                                             | 0%            |
| Chapter 11                                                                  | 51                                                                                 | 30                                                                                           | 81                            | Chapter 11                                         | 63%                                          | 37%                                            | 0%            |
| Chapter 12                                                                  | 0                                                                                  | 0                                                                                            | 0                             | Chapter 12                                         | 0%                                           | 0%                                             | 0%            |
| Chapter 13                                                                  | 15,027                                                                             | 3,170                                                                                        | 18,197                        | Chapter 13                                         | 83%                                          | 17%                                            | 65%           |
| Totals:                                                                     | 22,097                                                                             | 5,923                                                                                        | 28,020                        | Totals:                                            | 79%                                          | 21%                                            | 100%          |
|                                                                             | ·                                                                                  | 6 Over 200                                                                                   |                               |                                                    | 1070                                         | 2170                                           | 10070         |
|                                                                             | Memphis                                                                            | Jackson                                                                                      | Total %                       |                                                    |                                              |                                                |               |
| Chapter 7                                                                   | (6,186)                                                                            | (1,932)                                                                                      | -73.83%                       | 1 0                                                | verall Change                                |                                                |               |
| Chapter 9                                                                   | 0,100)                                                                             | 0                                                                                            | 0.00%                         |                                                    | 006 Over 2005                                |                                                |               |
|                                                                             |                                                                                    |                                                                                              |                               |                                                    | UUD UVET ZUUS                                |                                                |               |
|                                                                             |                                                                                    |                                                                                              |                               |                                                    |                                              |                                                |               |
| Chapter 11                                                                  | (2)                                                                                | (9)                                                                                          | -20.00%                       |                                                    | Both Divisions)                              |                                                |               |
| Chapter 11<br>Chapter 12                                                    | (2)<br>0                                                                           | (9)<br>1                                                                                     | -20.00%<br>100.00%            |                                                    | Both Divisions)                              |                                                |               |
| Chapter 11<br>Chapter 12<br>Chapter 13                                      | (2)<br>0<br>(4,095)                                                                | (9)<br>1<br>(463)                                                                            | -20.00%<br>100.00%<br>-28.69% |                                                    |                                              |                                                |               |
| Chapter 11<br>Chapter 12                                                    | (2)<br>0<br>(4,095)<br><b>(10,283)</b>                                             | (9)<br>1<br>(463)<br>(2,403)                                                                 | -20.00%<br>100.00%            |                                                    | 3oth Divisions)<br>-47.09%                   | or 2005                                        |               |
| Chapter 11<br>Chapter 12<br>Chapter 13                                      | (2)<br>0<br>(4,095)<br>(10,283)<br>2006 Ove                                        | (9)<br>1<br>(463)<br>(2,403)<br>er 2005                                                      | -20.00%<br>100.00%<br>-28.69% |                                                    | -47.09%<br>2006 Ove                          |                                                |               |
| Chapter 11<br>Chapter 12<br>Chapter 13<br>Totals:                           | (2)<br>0<br>(4,095)<br>(10,283)<br>2006 Ove<br>Jackson                             | (9)<br>1<br>(463)<br>(2,403)<br>er 2005<br>Total %                                           | -20.00%<br>100.00%<br>-28.69% | (E                                                 | -47.09%  2006 Ove                            | Total %                                        |               |
| Chapter 11<br>Chapter 12<br>Chapter 13<br>Totals:                           | (2)<br>0<br>(4,095)<br>(10,283)<br>2006 Ove<br>Jackson<br>(1,932)                  | (9)<br>1<br>(463)<br>(2,403)<br>er 2005<br>Total %<br>-67.65%                                | -20.00%<br>100.00%<br>-28.69% | Chapter 7                                          | -47.09%  2006 Oven Memphis (6,186)           | <b>Total %</b> -76.00%                         |               |
| Chapter 11<br>Chapter 12<br>Chapter 13<br>Totals:<br>Chapter 7<br>Chapter 9 | (2)<br>0<br>(4,095)<br>(10,283)<br>2006 Ove<br>Jackson<br>(1,932)<br>0             | (9)<br>1<br>(463)<br>(2,403)<br>er 2005<br>Total %<br>-67.65%<br>0.00%                       | -20.00%<br>100.00%<br>-28.69% | Chapter 7 Chapter 9                                | -47.09%  2006 Ove Memphis (6,186) 0          | Total %<br>-76.00%<br>0.00%                    |               |
| Chapter 11 Chapter 12 Chapter 13 Totals:  Chapter 7 Chapter 9 Chapter 11    | (2)<br>0<br>(4,095)<br>(10,283)<br>2006 Ove<br>Jackson<br>(1,932)                  | (9)<br>1<br>(463)<br>(2,403)<br>er 2005<br>Total %<br>-67.65%<br>0.00%<br>-32.14%            | -20.00%<br>100.00%<br>-28.69% | Chapter 7<br>Chapter 9<br>Chapter 11               | -47.09%  -2006 Ove  Memphis  (6,186) 0 (2)   | Total %<br>-76.00%<br>0.00%<br>-7.41%          |               |
| Chapter 11 Chapter 13 Totals:  Chapter 7 Chapter 9 Chapter 11 Chapter 12    | (2)<br>0<br>(4,095)<br>(10,283)<br>2006 Ove<br>Jackson<br>(1,932)<br>0<br>(9)<br>1 | (9)<br>1<br>(463)<br>(2,403)<br>er 2005<br>Total %<br>-67.65%<br>0.00%<br>-32.14%<br>100.00% | -20.00%<br>100.00%<br>-28.69% | Chapter 7<br>Chapter 9<br>Chapter 11<br>Chapter 12 | -47.09%  -2006 Ove  Memphis  (6,186) 0 (2) 0 | Total %<br>-76.00%<br>0.00%<br>-7.41%<br>0.00% |               |
| Chapter 11 Chapter 12 Chapter 13 Totals:  Chapter 7 Chapter 9 Chapter 11    | (2)<br>0<br>(4,095)<br>(10,283)<br>2006 Ove<br>Jackson<br>(1,932)<br>0             | (9)<br>1<br>(463)<br>(2,403)<br>er 2005<br>Total %<br>-67.65%<br>0.00%<br>-32.14%            | -20.00%<br>100.00%<br>-28.69% | Chapter 7<br>Chapter 9<br>Chapter 11               | -47.09%  -2006 Ove  Memphis  (6,186) 0 (2)   | Total %<br>-76.00%<br>0.00%<br>-7.41%          |               |