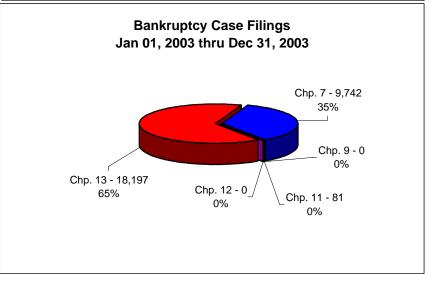

## UNITED STATES BANKRUPTCY COURT Western District of Tennessee PETITIONS FILED FOR TWELVE MONTH PERIODS BY DIVISIONS

|                                                                             | lan 04 - 2                                                                         | 2006 - Dec 3                                                                                 | 21 2006                       |                                                    | % of Eilings b                               | y Chap. By Div.                                | Chanter % of  |
|-----------------------------------------------------------------------------|------------------------------------------------------------------------------------|----------------------------------------------------------------------------------------------|-------------------------------|----------------------------------------------------|----------------------------------------------|------------------------------------------------|---------------|
|                                                                             | Memphis                                                                            | Jackson                                                                                      | Totals                        |                                                    | Memphis                                      | Jackson                                        | Total Filings |
| Chapter 7                                                                   | 1,953                                                                              | 924                                                                                          | 2,877                         | Chapter 7                                          | 68%                                          | 32%                                            | 20%           |
| Chapter 9                                                                   | 0                                                                                  | 0                                                                                            | 2,077                         | Chapter 9                                          | 0%                                           | 0%                                             | 0%            |
| Chapter 11                                                                  | 25                                                                                 | 19                                                                                           | 44                            | Chapter 11                                         | 57%                                          | 43%                                            | 0%            |
| Chapter 12                                                                  | 0                                                                                  | 1                                                                                            | `1 l                          | Chapter 12                                         | 0%                                           | 100%                                           | 0%            |
| Chapter 13                                                                  | 8,872                                                                              | 2,458                                                                                        | 11,330                        | Chapter 13                                         | 78%                                          | 22%                                            | 79%           |
| Totals:                                                                     | 10,850                                                                             | 3,402                                                                                        | 14,252                        | Totals:                                            | 76%                                          | 24%                                            | 100%          |
| Jan 01, 2005 - Dec 31, 2005                                                 |                                                                                    |                                                                                              |                               |                                                    | % of Filings k                               | y Chap. By Div.                                | Chapter % of  |
|                                                                             | Memphis                                                                            | Jackson                                                                                      | Totals                        |                                                    | Memphis                                      | Jackson                                        | Total Filings |
| Chapter 7                                                                   | 8,139                                                                              | 2,856                                                                                        | 10,995                        | Chapter 7                                          | 74%                                          | 26%                                            | 41%           |
| Chapter 9                                                                   | 0                                                                                  | 0                                                                                            | 0                             | Chapter 9                                          | 0%                                           | 0%                                             | 0%            |
| Chapter 11                                                                  | 27                                                                                 | 28                                                                                           | 55                            | Chapter 11                                         | 49%                                          | 51%                                            | 0%            |
| Chapter 12                                                                  | 0                                                                                  | 0                                                                                            | 0                             | Chapter 12                                         | 0%                                           | 0%                                             | 0%            |
| Chapter 13                                                                  | 12,967                                                                             | 2,921                                                                                        | 15,888                        | Chapter 13                                         | 82%                                          | 18%                                            | 59%           |
| Totals:                                                                     | 21,133                                                                             | 5,805                                                                                        | 26,938                        | Totals:                                            | 78%                                          | 22%                                            | 100%          |
| Jan 01, 2004 - Dec 31, 2004                                                 |                                                                                    |                                                                                              |                               |                                                    |                                              | / Chap. By Div.                                | Chapter % of  |
|                                                                             | Memphis                                                                            | Jackson                                                                                      | Totals                        |                                                    | Memphis                                      | Jackson                                        | Total Filings |
| Chapter 7                                                                   | 6,221                                                                              | 2,472                                                                                        | 8,693                         | Chapter 7                                          | 72%                                          | 28%                                            | 34%           |
| Chapter 9                                                                   | 0                                                                                  | 0                                                                                            | 0                             | Chapter 9                                          | 0%                                           | 0%                                             | 0%            |
| Chapter 11                                                                  | 25                                                                                 | 22                                                                                           | 47                            | Chapter 11                                         | 53%                                          | 47%                                            | 0%            |
| Chapter 12                                                                  | 0                                                                                  | 0                                                                                            | 0                             | Chapter 12                                         | 0%                                           | 0%                                             | 0%            |
| Chapter 13                                                                  | 13,731                                                                             | 3,246                                                                                        | 16,977                        | Chapter 13                                         | 81%                                          | 19%                                            | 66%           |
| Totals:                                                                     | 19,977                                                                             | 5,740                                                                                        | 25,717                        | Totals:                                            | 78%                                          | 22%                                            | 100%          |
| Jan 01, 2003 - Dec 31, 2003                                                 |                                                                                    |                                                                                              |                               |                                                    | by Chap. By Div.                             |                                                |               |
|                                                                             | Memphis                                                                            | Jackson                                                                                      | Totals                        |                                                    | Memphis                                      | Jackson                                        | Total Filings |
| Chapter 7                                                                   | 7,019                                                                              | 2,723                                                                                        | 9,742                         | Chapter 7                                          | 72%                                          | 28%                                            | 35%           |
| Chapter 9                                                                   | 0                                                                                  | 0                                                                                            | 0                             | Chapter 9                                          | 0%                                           | 0%                                             | 0%            |
| Chapter 11                                                                  | 51                                                                                 | 30                                                                                           | 81                            | Chapter 11                                         | 63%                                          | 37%                                            | 0%            |
| Chapter 12                                                                  | 0                                                                                  | 0                                                                                            | 0                             | Chapter 12                                         | 0%                                           | 0%                                             | 0%            |
| Chapter 13                                                                  | 15,027                                                                             | 3,170                                                                                        | 18,197                        | Chapter 13                                         | 83%                                          | 17%                                            | 65%           |
| Totals:                                                                     | 22,097                                                                             | 5,923                                                                                        | 28,020                        | Totals:                                            | 79%                                          | 21%                                            | 100%          |
|                                                                             | ·                                                                                  | 6 Over 200                                                                                   |                               |                                                    | 1070                                         | 2170                                           | 10070         |
|                                                                             | Memphis                                                                            | Jackson                                                                                      | Total %                       |                                                    |                                              |                                                |               |
| Chapter 7                                                                   | (6,186)                                                                            | (1,932)                                                                                      | -73.83%                       | 1 0                                                | verall Change                                |                                                |               |
| Chapter 9                                                                   | 0,100)                                                                             | 0                                                                                            | 0.00%                         |                                                    | 006 Over 2005                                |                                                |               |
|                                                                             |                                                                                    |                                                                                              |                               |                                                    | UUD UVET ZUUS                                |                                                |               |
|                                                                             |                                                                                    |                                                                                              |                               |                                                    |                                              |                                                |               |
| Chapter 11                                                                  | (2)                                                                                | (9)                                                                                          | -20.00%                       |                                                    | Both Divisions)                              |                                                |               |
| Chapter 11<br>Chapter 12                                                    | (2)<br>0                                                                           | (9)<br>1                                                                                     | -20.00%<br>100.00%            |                                                    | Both Divisions)                              |                                                |               |
| Chapter 11<br>Chapter 12<br>Chapter 13                                      | (2)<br>0<br>(4,095)                                                                | (9)<br>1<br>(463)                                                                            | -20.00%<br>100.00%<br>-28.69% |                                                    |                                              |                                                |               |
| Chapter 11<br>Chapter 12                                                    | (2)<br>0<br>(4,095)<br><b>(10,283)</b>                                             | (9)<br>1<br>(463)<br>(2,403)                                                                 | -20.00%<br>100.00%            |                                                    | 3oth Divisions)<br>-47.09%                   | or 2005                                        |               |
| Chapter 11<br>Chapter 12<br>Chapter 13                                      | (2)<br>0<br>(4,095)<br>(10,283)<br>2006 Ove                                        | (9)<br>1<br>(463)<br>(2,403)<br>er 2005                                                      | -20.00%<br>100.00%<br>-28.69% |                                                    | -47.09%<br>2006 Ove                          |                                                |               |
| Chapter 11<br>Chapter 12<br>Chapter 13<br>Totals:                           | (2)<br>0<br>(4,095)<br>(10,283)<br>2006 Ove<br>Jackson                             | (9)<br>1<br>(463)<br>(2,403)<br>er 2005<br>Total %                                           | -20.00%<br>100.00%<br>-28.69% | (E                                                 | -47.09%  2006 Ove                            | Total %                                        |               |
| Chapter 11<br>Chapter 12<br>Chapter 13<br>Totals:                           | (2)<br>0<br>(4,095)<br>(10,283)<br>2006 Ove<br>Jackson<br>(1,932)                  | (9)<br>1<br>(463)<br>(2,403)<br>er 2005<br>Total %<br>-67.65%                                | -20.00%<br>100.00%<br>-28.69% | Chapter 7                                          | -47.09%  2006 Oven Memphis (6,186)           | <b>Total %</b> -76.00%                         |               |
| Chapter 11<br>Chapter 12<br>Chapter 13<br>Totals:<br>Chapter 7<br>Chapter 9 | (2)<br>0<br>(4,095)<br>(10,283)<br>2006 Ove<br>Jackson<br>(1,932)<br>0             | (9)<br>1<br>(463)<br>(2,403)<br>er 2005<br>Total %<br>-67.65%<br>0.00%                       | -20.00%<br>100.00%<br>-28.69% | Chapter 7 Chapter 9                                | -47.09%  2006 Ove Memphis (6,186) 0          | Total %<br>-76.00%<br>0.00%                    |               |
| Chapter 11 Chapter 12 Chapter 13 Totals:  Chapter 7 Chapter 9 Chapter 11    | (2)<br>0<br>(4,095)<br>(10,283)<br>2006 Ove<br>Jackson<br>(1,932)                  | (9)<br>1<br>(463)<br>(2,403)<br>er 2005<br>Total %<br>-67.65%<br>0.00%<br>-32.14%            | -20.00%<br>100.00%<br>-28.69% | Chapter 7<br>Chapter 9<br>Chapter 11               | -47.09%  -2006 Ove  Memphis  (6,186) 0 (2)   | Total %<br>-76.00%<br>0.00%<br>-7.41%          |               |
| Chapter 11 Chapter 13 Totals:  Chapter 7 Chapter 9 Chapter 11 Chapter 12    | (2)<br>0<br>(4,095)<br>(10,283)<br>2006 Ove<br>Jackson<br>(1,932)<br>0<br>(9)<br>1 | (9)<br>1<br>(463)<br>(2,403)<br>er 2005<br>Total %<br>-67.65%<br>0.00%<br>-32.14%<br>100.00% | -20.00%<br>100.00%<br>-28.69% | Chapter 7<br>Chapter 9<br>Chapter 11<br>Chapter 12 | -47.09%  -2006 Ove  Memphis  (6,186) 0 (2) 0 | Total %<br>-76.00%<br>0.00%<br>-7.41%<br>0.00% |               |
| Chapter 11 Chapter 12 Chapter 13 Totals:  Chapter 7 Chapter 9 Chapter 11    | (2)<br>0<br>(4,095)<br>(10,283)<br>2006 Ove<br>Jackson<br>(1,932)<br>0             | (9)<br>1<br>(463)<br>(2,403)<br>er 2005<br>Total %<br>-67.65%<br>0.00%<br>-32.14%            | -20.00%<br>100.00%<br>-28.69% | Chapter 7<br>Chapter 9<br>Chapter 11               | -47.09%  -2006 Ove  Memphis  (6,186) 0 (2)   | Total %<br>-76.00%<br>0.00%<br>-7.41%          |               |