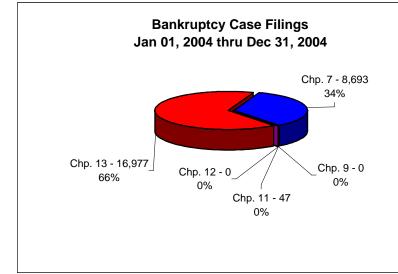

## UNITED STATES BANKRUPTCY COURT Western District of Tennessee PETITIONS FILED FOR TWELVE MONTH PERIODS BY DIVISIONS

|                                                                             | lan 04 - 2                                                                         | 2006 - Dec 3                                                                                 | 21 2006                       |                                                    | % of Eilings b                               | y Chap. By Div.                                | Chanter % of  |
|-----------------------------------------------------------------------------|------------------------------------------------------------------------------------|----------------------------------------------------------------------------------------------|-------------------------------|----------------------------------------------------|----------------------------------------------|------------------------------------------------|---------------|
|                                                                             | Memphis                                                                            | Jackson                                                                                      | Totals                        |                                                    | Memphis                                      | Jackson                                        | Total Filings |
| Chapter 7                                                                   | 1,953                                                                              | 924                                                                                          | 2,877                         | Chapter 7                                          | 68%                                          | 32%                                            | 20%           |
| Chapter 9                                                                   | 0                                                                                  | 0                                                                                            | 2,077                         | Chapter 9                                          | 0%                                           | 0%                                             | 0%            |
| Chapter 11                                                                  | 25                                                                                 | 19                                                                                           | 44                            | Chapter 11                                         | 57%                                          | 43%                                            | 0%            |
| Chapter 12                                                                  | 0                                                                                  | 1                                                                                            | `1 l                          | Chapter 12                                         | 0%                                           | 100%                                           | 0%            |
| Chapter 13                                                                  | 8,872                                                                              | 2,458                                                                                        | 11,330                        | Chapter 13                                         | 78%                                          | 22%                                            | 79%           |
| Totals:                                                                     | 10,850                                                                             | 3,402                                                                                        | 14,252                        | Totals:                                            | 76%                                          | 24%                                            | 100%          |
| Jan 01, 2005 - Dec 31, 2005                                                 |                                                                                    |                                                                                              |                               |                                                    | % of Filings k                               | y Chap. By Div.                                | Chapter % of  |
|                                                                             | Memphis                                                                            | Jackson                                                                                      | Totals                        |                                                    | Memphis                                      | Jackson                                        | Total Filings |
| Chapter 7                                                                   | 8,139                                                                              | 2,856                                                                                        | 10,995                        | Chapter 7                                          | 74%                                          | 26%                                            | 41%           |
| Chapter 9                                                                   | 0                                                                                  | 0                                                                                            | 0                             | Chapter 9                                          | 0%                                           | 0%                                             | 0%            |
| Chapter 11                                                                  | 27                                                                                 | 28                                                                                           | 55                            | Chapter 11                                         | 49%                                          | 51%                                            | 0%            |
| Chapter 12                                                                  | 0                                                                                  | 0                                                                                            | 0                             | Chapter 12                                         | 0%                                           | 0%                                             | 0%            |
| Chapter 13                                                                  | 12,967                                                                             | 2,921                                                                                        | 15,888                        | Chapter 13                                         | 82%                                          | 18%                                            | 59%           |
| Totals:                                                                     | 21,133                                                                             | 5,805                                                                                        | 26,938                        | Totals:                                            | 78%                                          | 22%                                            | 100%          |
| Jan 01, 2004 - Dec 31, 2004                                                 |                                                                                    |                                                                                              |                               |                                                    |                                              | / Chap. By Div.                                | Chapter % of  |
|                                                                             | Memphis                                                                            | Jackson                                                                                      | Totals                        |                                                    | Memphis                                      | Jackson                                        | Total Filings |
| Chapter 7                                                                   | 6,221                                                                              | 2,472                                                                                        | 8,693                         | Chapter 7                                          | 72%                                          | 28%                                            | 34%           |
| Chapter 9                                                                   | 0                                                                                  | 0                                                                                            | 0                             | Chapter 9                                          | 0%                                           | 0%                                             | 0%            |
| Chapter 11                                                                  | 25                                                                                 | 22                                                                                           | 47                            | Chapter 11                                         | 53%                                          | 47%                                            | 0%            |
| Chapter 12                                                                  | 0                                                                                  | 0                                                                                            | 0                             | Chapter 12                                         | 0%                                           | 0%                                             | 0%            |
| Chapter 13                                                                  | 13,731                                                                             | 3,246                                                                                        | 16,977                        | Chapter 13                                         | 81%                                          | 19%                                            | 66%           |
| Totals:                                                                     | 19,977                                                                             | 5,740                                                                                        | 25,717                        | Totals:                                            | 78%                                          | 22%                                            | 100%          |
| Jan 01, 2003 - Dec 31, 2003                                                 |                                                                                    |                                                                                              |                               |                                                    | by Chap. By Div.                             |                                                |               |
|                                                                             | Memphis                                                                            | Jackson                                                                                      | Totals                        |                                                    | Memphis                                      | Jackson                                        | Total Filings |
| Chapter 7                                                                   | 7,019                                                                              | 2,723                                                                                        | 9,742                         | Chapter 7                                          | 72%                                          | 28%                                            | 35%           |
| Chapter 9                                                                   | 0                                                                                  | 0                                                                                            | 0                             | Chapter 9                                          | 0%                                           | 0%                                             | 0%            |
| Chapter 11                                                                  | 51                                                                                 | 30                                                                                           | 81                            | Chapter 11                                         | 63%                                          | 37%                                            | 0%            |
| Chapter 12                                                                  | 0                                                                                  | 0                                                                                            | 0                             | Chapter 12                                         | 0%                                           | 0%                                             | 0%            |
| Chapter 13                                                                  | 15,027                                                                             | 3,170                                                                                        | 18,197                        | Chapter 13                                         | 83%                                          | 17%                                            | 65%           |
| Totals:                                                                     | 22,097                                                                             | 5,923                                                                                        | 28,020                        | Totals:                                            | 79%                                          | 21%                                            | 100%          |
|                                                                             | ·                                                                                  | 6 Over 200                                                                                   |                               |                                                    | 1070                                         | 2170                                           | 10070         |
|                                                                             | Memphis                                                                            | Jackson                                                                                      | Total %                       |                                                    |                                              |                                                |               |
| Chapter 7                                                                   | (6,186)                                                                            | (1,932)                                                                                      | -73.83%                       | 1 0                                                | verall Change                                |                                                |               |
| Chapter 9                                                                   | 0,100)                                                                             | 0                                                                                            | 0.00%                         |                                                    | 006 Over 2005                                |                                                |               |
|                                                                             |                                                                                    |                                                                                              |                               |                                                    | UUD UVET ZUUS                                |                                                |               |
|                                                                             |                                                                                    |                                                                                              |                               |                                                    |                                              |                                                |               |
| Chapter 11                                                                  | (2)                                                                                | (9)                                                                                          | -20.00%                       |                                                    | Both Divisions)                              |                                                |               |
| Chapter 11<br>Chapter 12                                                    | (2)<br>0                                                                           | (9)<br>1                                                                                     | -20.00%<br>100.00%            |                                                    | Both Divisions)                              |                                                |               |
| Chapter 11<br>Chapter 12<br>Chapter 13                                      | (2)<br>0<br>(4,095)                                                                | (9)<br>1<br>(463)                                                                            | -20.00%<br>100.00%<br>-28.69% |                                                    |                                              |                                                |               |
| Chapter 11<br>Chapter 12                                                    | (2)<br>0<br>(4,095)<br><b>(10,283)</b>                                             | (9)<br>1<br>(463)<br>(2,403)                                                                 | -20.00%<br>100.00%            |                                                    | 3oth Divisions)<br>-47.09%                   | or 2005                                        |               |
| Chapter 11<br>Chapter 12<br>Chapter 13                                      | (2)<br>0<br>(4,095)<br>(10,283)<br>2006 Ove                                        | (9)<br>1<br>(463)<br>(2,403)<br>er 2005                                                      | -20.00%<br>100.00%<br>-28.69% |                                                    | -47.09%<br>2006 Ove                          |                                                |               |
| Chapter 11<br>Chapter 12<br>Chapter 13<br>Totals:                           | (2)<br>0<br>(4,095)<br>(10,283)<br>2006 Ove<br>Jackson                             | (9)<br>1<br>(463)<br>(2,403)<br>er 2005<br>Total %                                           | -20.00%<br>100.00%<br>-28.69% | (E                                                 | -47.09%  2006 Ove                            | Total %                                        |               |
| Chapter 11<br>Chapter 12<br>Chapter 13<br>Totals:                           | (2)<br>0<br>(4,095)<br>(10,283)<br>2006 Ove<br>Jackson<br>(1,932)                  | (9)<br>1<br>(463)<br>(2,403)<br>er 2005<br>Total %<br>-67.65%                                | -20.00%<br>100.00%<br>-28.69% | Chapter 7                                          | -47.09%  2006 Oven Memphis (6,186)           | <b>Total %</b> -76.00%                         |               |
| Chapter 11<br>Chapter 12<br>Chapter 13<br>Totals:<br>Chapter 7<br>Chapter 9 | (2)<br>0<br>(4,095)<br>(10,283)<br>2006 Ove<br>Jackson<br>(1,932)<br>0             | (9)<br>1<br>(463)<br>(2,403)<br>er 2005<br>Total %<br>-67.65%<br>0.00%                       | -20.00%<br>100.00%<br>-28.69% | Chapter 7 Chapter 9                                | -47.09%  2006 Ove Memphis (6,186) 0          | Total %<br>-76.00%<br>0.00%                    |               |
| Chapter 11 Chapter 12 Chapter 13 Totals:  Chapter 7 Chapter 9 Chapter 11    | (2)<br>0<br>(4,095)<br>(10,283)<br>2006 Ove<br>Jackson<br>(1,932)                  | (9)<br>1<br>(463)<br>(2,403)<br>er 2005<br>Total %<br>-67.65%<br>0.00%<br>-32.14%            | -20.00%<br>100.00%<br>-28.69% | Chapter 7<br>Chapter 9<br>Chapter 11               | -47.09%  -2006 Ove  Memphis  (6,186) 0 (2)   | Total %<br>-76.00%<br>0.00%<br>-7.41%          |               |
| Chapter 11 Chapter 13 Totals:  Chapter 7 Chapter 9 Chapter 11 Chapter 12    | (2)<br>0<br>(4,095)<br>(10,283)<br>2006 Ove<br>Jackson<br>(1,932)<br>0<br>(9)<br>1 | (9)<br>1<br>(463)<br>(2,403)<br>er 2005<br>Total %<br>-67.65%<br>0.00%<br>-32.14%<br>100.00% | -20.00%<br>100.00%<br>-28.69% | Chapter 7<br>Chapter 9<br>Chapter 11<br>Chapter 12 | -47.09%  -2006 Ove  Memphis  (6,186) 0 (2) 0 | Total %<br>-76.00%<br>0.00%<br>-7.41%<br>0.00% |               |
| Chapter 11 Chapter 12 Chapter 13 Totals:  Chapter 7 Chapter 9 Chapter 11    | (2)<br>0<br>(4,095)<br>(10,283)<br>2006 Ove<br>Jackson<br>(1,932)<br>0             | (9)<br>1<br>(463)<br>(2,403)<br>er 2005<br>Total %<br>-67.65%<br>0.00%<br>-32.14%            | -20.00%<br>100.00%<br>-28.69% | Chapter 7<br>Chapter 9<br>Chapter 11               | -47.09%  -2006 Ove  Memphis  (6,186) 0 (2)   | Total %<br>-76.00%<br>0.00%<br>-7.41%          |               |