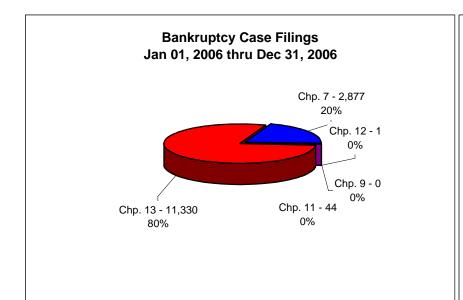

## UNITED STATES BANKRUPTCY COURT Western District of Tennessee PETITIONS FILED FOR TWELVE MONTH PERIODS BY DIVISIONS

|                                                                             | lan 04 - 2                                                                         | 2006 - Dec 3                                                                                 | 21 2006                       |                                                    | % of Eilings b                               | y Chap. By Div.                                | Chanter % of  |
|-----------------------------------------------------------------------------|------------------------------------------------------------------------------------|----------------------------------------------------------------------------------------------|-------------------------------|----------------------------------------------------|----------------------------------------------|------------------------------------------------|---------------|
|                                                                             | Memphis                                                                            | Jackson                                                                                      | Totals                        |                                                    | Memphis                                      | Jackson                                        | Total Filings |
| Chapter 7                                                                   | 1,953                                                                              | 924                                                                                          | 2,877                         | Chapter 7                                          | 68%                                          | 32%                                            | 20%           |
| Chapter 9                                                                   | 0                                                                                  | 0                                                                                            | 2,077                         | Chapter 9                                          | 0%                                           | 0%                                             | 0%            |
| Chapter 11                                                                  | 25                                                                                 | 19                                                                                           | 44                            | Chapter 11                                         | 57%                                          | 43%                                            | 0%            |
| Chapter 12                                                                  | 0                                                                                  | 1                                                                                            | `1 l                          | Chapter 12                                         | 0%                                           | 100%                                           | 0%            |
| Chapter 13                                                                  | 8,872                                                                              | 2,458                                                                                        | 11,330                        | Chapter 13                                         | 78%                                          | 22%                                            | 79%           |
| Totals:                                                                     | 10,850                                                                             | 3,402                                                                                        | 14,252                        | Totals:                                            | 76%                                          | 24%                                            | 100%          |
| Jan 01, 2005 - Dec 31, 2005                                                 |                                                                                    |                                                                                              |                               |                                                    | % of Filings k                               | y Chap. By Div.                                | Chapter % of  |
|                                                                             | Memphis                                                                            | Jackson                                                                                      | Totals                        |                                                    | Memphis                                      | Jackson                                        | Total Filings |
| Chapter 7                                                                   | 8,139                                                                              | 2,856                                                                                        | 10,995                        | Chapter 7                                          | 74%                                          | 26%                                            | 41%           |
| Chapter 9                                                                   | 0                                                                                  | 0                                                                                            | 0                             | Chapter 9                                          | 0%                                           | 0%                                             | 0%            |
| Chapter 11                                                                  | 27                                                                                 | 28                                                                                           | 55                            | Chapter 11                                         | 49%                                          | 51%                                            | 0%            |
| Chapter 12                                                                  | 0                                                                                  | 0                                                                                            | 0                             | Chapter 12                                         | 0%                                           | 0%                                             | 0%            |
| Chapter 13                                                                  | 12,967                                                                             | 2,921                                                                                        | 15,888                        | Chapter 13                                         | 82%                                          | 18%                                            | 59%           |
| Totals:                                                                     | 21,133                                                                             | 5,805                                                                                        | 26,938                        | Totals:                                            | 78%                                          | 22%                                            | 100%          |
| Jan 01, 2004 - Dec 31, 2004                                                 |                                                                                    |                                                                                              |                               |                                                    |                                              | / Chap. By Div.                                | Chapter % of  |
|                                                                             | Memphis                                                                            | Jackson                                                                                      | Totals                        |                                                    | Memphis                                      | Jackson                                        | Total Filings |
| Chapter 7                                                                   | 6,221                                                                              | 2,472                                                                                        | 8,693                         | Chapter 7                                          | 72%                                          | 28%                                            | 34%           |
| Chapter 9                                                                   | 0                                                                                  | 0                                                                                            | 0                             | Chapter 9                                          | 0%                                           | 0%                                             | 0%            |
| Chapter 11                                                                  | 25                                                                                 | 22                                                                                           | 47                            | Chapter 11                                         | 53%                                          | 47%                                            | 0%            |
| Chapter 12                                                                  | 0                                                                                  | 0                                                                                            | 0                             | Chapter 12                                         | 0%                                           | 0%                                             | 0%            |
| Chapter 13                                                                  | 13,731                                                                             | 3,246                                                                                        | 16,977                        | Chapter 13                                         | 81%                                          | 19%                                            | 66%           |
| Totals:                                                                     | 19,977                                                                             | 5,740                                                                                        | 25,717                        | Totals:                                            | 78%                                          | 22%                                            | 100%          |
| Jan 01, 2003 - Dec 31, 2003                                                 |                                                                                    |                                                                                              |                               |                                                    | by Chap. By Div.                             |                                                |               |
|                                                                             | Memphis                                                                            | Jackson                                                                                      | Totals                        |                                                    | Memphis                                      | Jackson                                        | Total Filings |
| Chapter 7                                                                   | 7,019                                                                              | 2,723                                                                                        | 9,742                         | Chapter 7                                          | 72%                                          | 28%                                            | 35%           |
| Chapter 9                                                                   | 0                                                                                  | 0                                                                                            | 0                             | Chapter 9                                          | 0%                                           | 0%                                             | 0%            |
| Chapter 11                                                                  | 51                                                                                 | 30                                                                                           | 81                            | Chapter 11                                         | 63%                                          | 37%                                            | 0%            |
| Chapter 12                                                                  | 0                                                                                  | 0                                                                                            | 0                             | Chapter 12                                         | 0%                                           | 0%                                             | 0%            |
| Chapter 13                                                                  | 15,027                                                                             | 3,170                                                                                        | 18,197                        | Chapter 13                                         | 83%                                          | 17%                                            | 65%           |
| Totals:                                                                     | 22,097                                                                             | 5,923                                                                                        | 28,020                        | Totals:                                            | 79%                                          | 21%                                            | 100%          |
|                                                                             | ·                                                                                  | 6 Over 200                                                                                   |                               |                                                    | 1070                                         | 2170                                           | 10070         |
|                                                                             | Memphis                                                                            | Jackson                                                                                      | Total %                       |                                                    |                                              |                                                |               |
| Chapter 7                                                                   | (6,186)                                                                            | (1,932)                                                                                      | -73.83%                       | 1 0                                                | verall Change                                |                                                |               |
| Chapter 9                                                                   | 0,100)                                                                             | 0                                                                                            | 0.00%                         |                                                    | 006 Over 2005                                |                                                |               |
|                                                                             |                                                                                    |                                                                                              |                               |                                                    | UUD UVET ZUUS                                |                                                |               |
|                                                                             |                                                                                    |                                                                                              |                               |                                                    |                                              |                                                |               |
| Chapter 11                                                                  | (2)                                                                                | (9)                                                                                          | -20.00%                       |                                                    | Both Divisions)                              |                                                |               |
| Chapter 11<br>Chapter 12                                                    | (2)<br>0                                                                           | (9)<br>1                                                                                     | -20.00%<br>100.00%            |                                                    | Both Divisions)                              |                                                |               |
| Chapter 11<br>Chapter 12<br>Chapter 13                                      | (2)<br>0<br>(4,095)                                                                | (9)<br>1<br>(463)                                                                            | -20.00%<br>100.00%<br>-28.69% |                                                    |                                              |                                                |               |
| Chapter 11<br>Chapter 12                                                    | (2)<br>0<br>(4,095)<br><b>(10,283)</b>                                             | (9)<br>1<br>(463)<br>(2,403)                                                                 | -20.00%<br>100.00%            |                                                    | 3oth Divisions)<br>-47.09%                   | or 2005                                        |               |
| Chapter 11<br>Chapter 12<br>Chapter 13                                      | (2)<br>0<br>(4,095)<br>(10,283)<br>2006 Ove                                        | (9)<br>1<br>(463)<br>(2,403)<br>er 2005                                                      | -20.00%<br>100.00%<br>-28.69% |                                                    | -47.09%<br>2006 Ove                          |                                                |               |
| Chapter 11<br>Chapter 12<br>Chapter 13<br>Totals:                           | (2)<br>0<br>(4,095)<br>(10,283)<br>2006 Ove<br>Jackson                             | (9)<br>1<br>(463)<br>(2,403)<br>er 2005<br>Total %                                           | -20.00%<br>100.00%<br>-28.69% | (E                                                 | -47.09%  2006 Ove                            | Total %                                        |               |
| Chapter 11<br>Chapter 12<br>Chapter 13<br>Totals:                           | (2)<br>0<br>(4,095)<br>(10,283)<br>2006 Ove<br>Jackson<br>(1,932)                  | (9)<br>1<br>(463)<br>(2,403)<br>er 2005<br>Total %<br>-67.65%                                | -20.00%<br>100.00%<br>-28.69% | Chapter 7                                          | -47.09%  2006 Oven Memphis (6,186)           | <b>Total %</b> -76.00%                         |               |
| Chapter 11<br>Chapter 12<br>Chapter 13<br>Totals:<br>Chapter 7<br>Chapter 9 | (2)<br>0<br>(4,095)<br>(10,283)<br>2006 Ove<br>Jackson<br>(1,932)<br>0             | (9)<br>1<br>(463)<br>(2,403)<br>er 2005<br>Total %<br>-67.65%<br>0.00%                       | -20.00%<br>100.00%<br>-28.69% | Chapter 7 Chapter 9                                | -47.09%  2006 Ove Memphis (6,186) 0          | Total %<br>-76.00%<br>0.00%                    |               |
| Chapter 11 Chapter 12 Chapter 13 Totals:  Chapter 7 Chapter 9 Chapter 11    | (2)<br>0<br>(4,095)<br>(10,283)<br>2006 Ove<br>Jackson<br>(1,932)                  | (9)<br>1<br>(463)<br>(2,403)<br>er 2005<br>Total %<br>-67.65%<br>0.00%<br>-32.14%            | -20.00%<br>100.00%<br>-28.69% | Chapter 7<br>Chapter 9<br>Chapter 11               | -47.09%  -2006 Ove  Memphis  (6,186) 0 (2)   | Total %<br>-76.00%<br>0.00%<br>-7.41%          |               |
| Chapter 11 Chapter 13 Totals:  Chapter 7 Chapter 9 Chapter 11 Chapter 12    | (2)<br>0<br>(4,095)<br>(10,283)<br>2006 Ove<br>Jackson<br>(1,932)<br>0<br>(9)<br>1 | (9)<br>1<br>(463)<br>(2,403)<br>er 2005<br>Total %<br>-67.65%<br>0.00%<br>-32.14%<br>100.00% | -20.00%<br>100.00%<br>-28.69% | Chapter 7<br>Chapter 9<br>Chapter 11<br>Chapter 12 | -47.09%  -2006 Ove  Memphis  (6,186) 0 (2) 0 | Total %<br>-76.00%<br>0.00%<br>-7.41%<br>0.00% |               |
| Chapter 11 Chapter 12 Chapter 13 Totals:  Chapter 7 Chapter 9 Chapter 11    | (2)<br>0<br>(4,095)<br>(10,283)<br>2006 Ove<br>Jackson<br>(1,932)<br>0             | (9)<br>1<br>(463)<br>(2,403)<br>er 2005<br>Total %<br>-67.65%<br>0.00%<br>-32.14%            | -20.00%<br>100.00%<br>-28.69% | Chapter 7<br>Chapter 9<br>Chapter 11               | -47.09%  -2006 Ove  Memphis  (6,186) 0 (2)   | Total %<br>-76.00%<br>0.00%<br>-7.41%          |               |