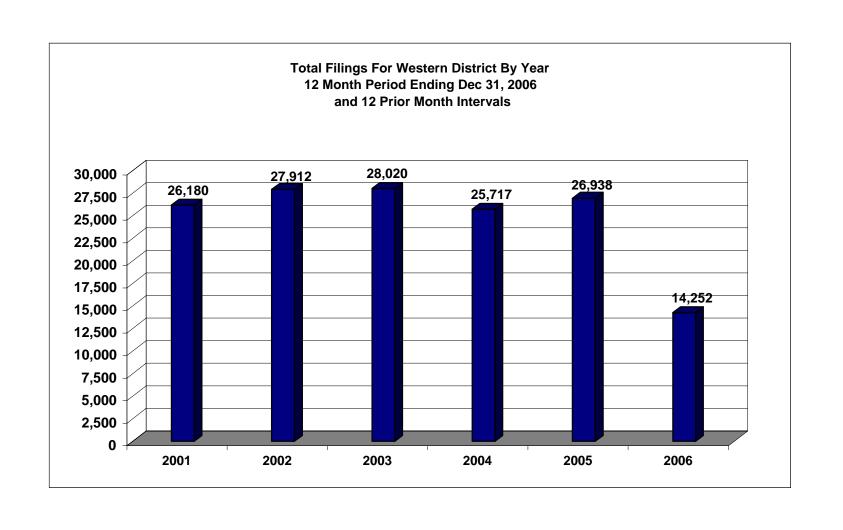

## United States Bankruptcy Court Western District of Tennessee

NOTE: Data For Each Year was Calculated Beginning Dec 31, 2006 And Extending Backwards Twelve Months