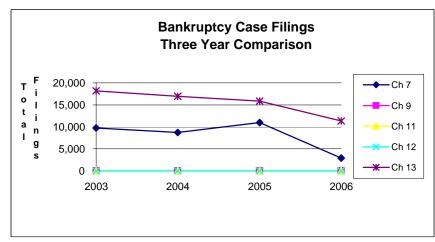

## UNITED STATES BANKRUPTCY COURT Western District of Tennessee PETITIONS FILED FOR TWELVE MONTH PERIODS BY DIVISIONS

|                                                                             | lan 04 - 2                                                                         | 2006 - Dec 3                                                                                 | 21 2006                       |                                                    | % of Eilings b                               | y Chap. By Div.                                | Chanter % of  |
|-----------------------------------------------------------------------------|------------------------------------------------------------------------------------|----------------------------------------------------------------------------------------------|-------------------------------|----------------------------------------------------|----------------------------------------------|------------------------------------------------|---------------|
|                                                                             | Memphis                                                                            | Jackson                                                                                      | Totals                        |                                                    | Memphis                                      | Jackson                                        | Total Filings |
| Chapter 7                                                                   | 1,953                                                                              | 924                                                                                          | 2,877                         | Chapter 7                                          | 68%                                          | 32%                                            | 20%           |
| Chapter 9                                                                   | 0                                                                                  | 0                                                                                            | 2,077                         | Chapter 9                                          | 0%                                           | 0%                                             | 0%            |
| Chapter 11                                                                  | 25                                                                                 | 19                                                                                           | 44                            | Chapter 11                                         | 57%                                          | 43%                                            | 0%            |
| Chapter 12                                                                  | 0                                                                                  | 1                                                                                            | `1 l                          | Chapter 12                                         | 0%                                           | 100%                                           | 0%            |
| Chapter 13                                                                  | 8,872                                                                              | 2,458                                                                                        | 11,330                        | Chapter 13                                         | 78%                                          | 22%                                            | 79%           |
| Totals:                                                                     | 10,850                                                                             | 3,402                                                                                        | 14,252                        | Totals:                                            | 76%                                          | 24%                                            | 100%          |
| Jan 01, 2005 - Dec 31, 2005                                                 |                                                                                    |                                                                                              |                               |                                                    | % of Filings k                               | y Chap. By Div.                                | Chapter % of  |
|                                                                             | Memphis                                                                            | Jackson                                                                                      | Totals                        |                                                    | Memphis                                      | Jackson                                        | Total Filings |
| Chapter 7                                                                   | 8,139                                                                              | 2,856                                                                                        | 10,995                        | Chapter 7                                          | 74%                                          | 26%                                            | 41%           |
| Chapter 9                                                                   | 0                                                                                  | 0                                                                                            | 0                             | Chapter 9                                          | 0%                                           | 0%                                             | 0%            |
| Chapter 11                                                                  | 27                                                                                 | 28                                                                                           | 55                            | Chapter 11                                         | 49%                                          | 51%                                            | 0%            |
| Chapter 12                                                                  | 0                                                                                  | 0                                                                                            | 0                             | Chapter 12                                         | 0%                                           | 0%                                             | 0%            |
| Chapter 13                                                                  | 12,967                                                                             | 2,921                                                                                        | 15,888                        | Chapter 13                                         | 82%                                          | 18%                                            | 59%           |
| Totals:                                                                     | 21,133                                                                             | 5,805                                                                                        | 26,938                        | Totals:                                            | 78%                                          | 22%                                            | 100%          |
| Jan 01, 2004 - Dec 31, 2004                                                 |                                                                                    |                                                                                              |                               |                                                    |                                              | / Chap. By Div.                                | Chapter % of  |
|                                                                             | Memphis                                                                            | Jackson                                                                                      | Totals                        |                                                    | Memphis                                      | Jackson                                        | Total Filings |
| Chapter 7                                                                   | 6,221                                                                              | 2,472                                                                                        | 8,693                         | Chapter 7                                          | 72%                                          | 28%                                            | 34%           |
| Chapter 9                                                                   | 0                                                                                  | 0                                                                                            | 0                             | Chapter 9                                          | 0%                                           | 0%                                             | 0%            |
| Chapter 11                                                                  | 25                                                                                 | 22                                                                                           | 47                            | Chapter 11                                         | 53%                                          | 47%                                            | 0%            |
| Chapter 12                                                                  | 0                                                                                  | 0                                                                                            | 0                             | Chapter 12                                         | 0%                                           | 0%                                             | 0%            |
| Chapter 13                                                                  | 13,731                                                                             | 3,246                                                                                        | 16,977                        | Chapter 13                                         | 81%                                          | 19%                                            | 66%           |
| Totals:                                                                     | 19,977                                                                             | 5,740                                                                                        | 25,717                        | Totals:                                            | 78%                                          | 22%                                            | 100%          |
| Jan 01, 2003 - Dec 31, 2003                                                 |                                                                                    |                                                                                              |                               |                                                    | by Chap. By Div.                             |                                                |               |
|                                                                             | Memphis                                                                            | Jackson                                                                                      | Totals                        |                                                    | Memphis                                      | Jackson                                        | Total Filings |
| Chapter 7                                                                   | 7,019                                                                              | 2,723                                                                                        | 9,742                         | Chapter 7                                          | 72%                                          | 28%                                            | 35%           |
| Chapter 9                                                                   | 0                                                                                  | 0                                                                                            | 0                             | Chapter 9                                          | 0%                                           | 0%                                             | 0%            |
| Chapter 11                                                                  | 51                                                                                 | 30                                                                                           | 81                            | Chapter 11                                         | 63%                                          | 37%                                            | 0%            |
| Chapter 12                                                                  | 0                                                                                  | 0                                                                                            | 0                             | Chapter 12                                         | 0%                                           | 0%                                             | 0%            |
| Chapter 13                                                                  | 15,027                                                                             | 3,170                                                                                        | 18,197                        | Chapter 13                                         | 83%                                          | 17%                                            | 65%           |
| Totals:                                                                     | 22,097                                                                             | 5,923                                                                                        | 28,020                        | Totals:                                            | 79%                                          | 21%                                            | 100%          |
|                                                                             | ·                                                                                  | 6 Over 200                                                                                   |                               |                                                    | 1070                                         | 2170                                           | 10070         |
|                                                                             | Memphis                                                                            | Jackson                                                                                      | Total %                       |                                                    |                                              |                                                |               |
| Chapter 7                                                                   | (6,186)                                                                            | (1,932)                                                                                      | -73.83%                       | 1 0                                                | verall Change                                |                                                |               |
| Chapter 9                                                                   | 0,100)                                                                             | 0                                                                                            | 0.00%                         |                                                    | 006 Over 2005                                |                                                |               |
|                                                                             |                                                                                    |                                                                                              |                               |                                                    | UUD UVET ZUUS                                |                                                |               |
|                                                                             |                                                                                    |                                                                                              |                               |                                                    |                                              |                                                |               |
| Chapter 11                                                                  | (2)                                                                                | (9)                                                                                          | -20.00%                       |                                                    | Both Divisions)                              |                                                |               |
| Chapter 11<br>Chapter 12                                                    | (2)<br>0                                                                           | (9)<br>1                                                                                     | -20.00%<br>100.00%            |                                                    | Both Divisions)                              |                                                |               |
| Chapter 11<br>Chapter 12<br>Chapter 13                                      | (2)<br>0<br>(4,095)                                                                | (9)<br>1<br>(463)                                                                            | -20.00%<br>100.00%<br>-28.69% |                                                    |                                              |                                                |               |
| Chapter 11<br>Chapter 12                                                    | (2)<br>0<br>(4,095)<br><b>(10,283)</b>                                             | (9)<br>1<br>(463)<br>(2,403)                                                                 | -20.00%<br>100.00%            |                                                    | 3oth Divisions)<br>-47.09%                   | or 2005                                        |               |
| Chapter 11<br>Chapter 12<br>Chapter 13                                      | (2)<br>0<br>(4,095)<br>(10,283)<br>2006 Ove                                        | (9)<br>1<br>(463)<br>(2,403)<br>er 2005                                                      | -20.00%<br>100.00%<br>-28.69% |                                                    | -47.09%<br>2006 Ove                          |                                                |               |
| Chapter 11<br>Chapter 12<br>Chapter 13<br>Totals:                           | (2)<br>0<br>(4,095)<br>(10,283)<br>2006 Ove<br>Jackson                             | (9)<br>1<br>(463)<br>(2,403)<br>er 2005<br>Total %                                           | -20.00%<br>100.00%<br>-28.69% | (E                                                 | -47.09%  2006 Ove                            | Total %                                        |               |
| Chapter 11<br>Chapter 12<br>Chapter 13<br>Totals:                           | (2)<br>0<br>(4,095)<br>(10,283)<br>2006 Ove<br>Jackson<br>(1,932)                  | (9)<br>1<br>(463)<br>(2,403)<br>er 2005<br>Total %<br>-67.65%                                | -20.00%<br>100.00%<br>-28.69% | Chapter 7                                          | -47.09%  2006 Oven Memphis (6,186)           | <b>Total %</b> -76.00%                         |               |
| Chapter 11<br>Chapter 12<br>Chapter 13<br>Totals:<br>Chapter 7<br>Chapter 9 | (2)<br>0<br>(4,095)<br>(10,283)<br>2006 Ove<br>Jackson<br>(1,932)<br>0             | (9)<br>1<br>(463)<br>(2,403)<br>er 2005<br>Total %<br>-67.65%<br>0.00%                       | -20.00%<br>100.00%<br>-28.69% | Chapter 7 Chapter 9                                | -47.09%  2006 Ove Memphis (6,186) 0          | Total %<br>-76.00%<br>0.00%                    |               |
| Chapter 11 Chapter 12 Chapter 13 Totals:  Chapter 7 Chapter 9 Chapter 11    | (2)<br>0<br>(4,095)<br>(10,283)<br>2006 Ove<br>Jackson<br>(1,932)                  | (9)<br>1<br>(463)<br>(2,403)<br>er 2005<br>Total %<br>-67.65%<br>0.00%<br>-32.14%            | -20.00%<br>100.00%<br>-28.69% | Chapter 7<br>Chapter 9<br>Chapter 11               | -47.09%  -2006 Ove  Memphis  (6,186) 0 (2)   | Total %<br>-76.00%<br>0.00%<br>-7.41%          |               |
| Chapter 11 Chapter 13 Totals:  Chapter 7 Chapter 9 Chapter 11 Chapter 12    | (2)<br>0<br>(4,095)<br>(10,283)<br>2006 Ove<br>Jackson<br>(1,932)<br>0<br>(9)<br>1 | (9)<br>1<br>(463)<br>(2,403)<br>er 2005<br>Total %<br>-67.65%<br>0.00%<br>-32.14%<br>100.00% | -20.00%<br>100.00%<br>-28.69% | Chapter 7<br>Chapter 9<br>Chapter 11<br>Chapter 12 | -47.09%  -2006 Ove  Memphis  (6,186) 0 (2) 0 | Total %<br>-76.00%<br>0.00%<br>-7.41%<br>0.00% |               |
| Chapter 11 Chapter 12 Chapter 13 Totals:  Chapter 7 Chapter 9 Chapter 11    | (2)<br>0<br>(4,095)<br>(10,283)<br>2006 Ove<br>Jackson<br>(1,932)<br>0             | (9)<br>1<br>(463)<br>(2,403)<br>er 2005<br>Total %<br>-67.65%<br>0.00%<br>-32.14%            | -20.00%<br>100.00%<br>-28.69% | Chapter 7<br>Chapter 9<br>Chapter 11               | -47.09%  -2006 Ove  Memphis  (6,186) 0 (2)   | Total %<br>-76.00%<br>0.00%<br>-7.41%          |               |