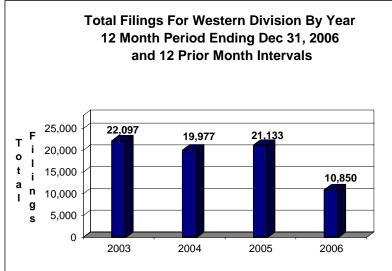

## UNITED STATES BANKRUPTCY COURT Western District of Tennessee PETITIONS FILED FOR TWELVE MONTH PERIODS BY DIVISIONS

|                                                                             | lan 04 - 2                                                                         | 2006 - Dec 3                                                                                 | 21 2006                       |                                                    | % of Eilings b                               | y Chap. By Div.                                | Chanter % of  |
|-----------------------------------------------------------------------------|------------------------------------------------------------------------------------|----------------------------------------------------------------------------------------------|-------------------------------|----------------------------------------------------|----------------------------------------------|------------------------------------------------|---------------|
|                                                                             | Memphis                                                                            | Jackson                                                                                      | Totals                        |                                                    | Memphis                                      | Jackson                                        | Total Filings |
| Chapter 7                                                                   | 1,953                                                                              | 924                                                                                          | 2,877                         | Chapter 7                                          | 68%                                          | 32%                                            | 20%           |
| Chapter 9                                                                   | 0                                                                                  | 0                                                                                            | 2,077                         | Chapter 9                                          | 0%                                           | 0%                                             | 0%            |
| Chapter 11                                                                  | 25                                                                                 | 19                                                                                           | 44                            | Chapter 11                                         | 57%                                          | 43%                                            | 0%            |
| Chapter 12                                                                  | 0                                                                                  | 1                                                                                            | `1 l                          | Chapter 12                                         | 0%                                           | 100%                                           | 0%            |
| Chapter 13                                                                  | 8,872                                                                              | 2,458                                                                                        | 11,330                        | Chapter 13                                         | 78%                                          | 22%                                            | 79%           |
| Totals:                                                                     | 10,850                                                                             | 3,402                                                                                        | 14,252                        | Totals:                                            | 76%                                          | 24%                                            | 100%          |
| Jan 01, 2005 - Dec 31, 2005                                                 |                                                                                    |                                                                                              |                               |                                                    | % of Filings k                               | y Chap. By Div.                                | Chapter % of  |
|                                                                             | Memphis                                                                            | Jackson                                                                                      | Totals                        |                                                    | Memphis                                      | Jackson                                        | Total Filings |
| Chapter 7                                                                   | 8,139                                                                              | 2,856                                                                                        | 10,995                        | Chapter 7                                          | 74%                                          | 26%                                            | 41%           |
| Chapter 9                                                                   | 0                                                                                  | 0                                                                                            | 0                             | Chapter 9                                          | 0%                                           | 0%                                             | 0%            |
| Chapter 11                                                                  | 27                                                                                 | 28                                                                                           | 55                            | Chapter 11                                         | 49%                                          | 51%                                            | 0%            |
| Chapter 12                                                                  | 0                                                                                  | 0                                                                                            | 0                             | Chapter 12                                         | 0%                                           | 0%                                             | 0%            |
| Chapter 13                                                                  | 12,967                                                                             | 2,921                                                                                        | 15,888                        | Chapter 13                                         | 82%                                          | 18%                                            | 59%           |
| Totals:                                                                     | 21,133                                                                             | 5,805                                                                                        | 26,938                        | Totals:                                            | 78%                                          | 22%                                            | 100%          |
| Jan 01, 2004 - Dec 31, 2004                                                 |                                                                                    |                                                                                              |                               |                                                    |                                              | / Chap. By Div.                                | Chapter % of  |
|                                                                             | Memphis                                                                            | Jackson                                                                                      | Totals                        |                                                    | Memphis                                      | Jackson                                        | Total Filings |
| Chapter 7                                                                   | 6,221                                                                              | 2,472                                                                                        | 8,693                         | Chapter 7                                          | 72%                                          | 28%                                            | 34%           |
| Chapter 9                                                                   | 0                                                                                  | 0                                                                                            | 0                             | Chapter 9                                          | 0%                                           | 0%                                             | 0%            |
| Chapter 11                                                                  | 25                                                                                 | 22                                                                                           | 47                            | Chapter 11                                         | 53%                                          | 47%                                            | 0%            |
| Chapter 12                                                                  | 0                                                                                  | 0                                                                                            | 0                             | Chapter 12                                         | 0%                                           | 0%                                             | 0%            |
| Chapter 13                                                                  | 13,731                                                                             | 3,246                                                                                        | 16,977                        | Chapter 13                                         | 81%                                          | 19%                                            | 66%           |
| Totals:                                                                     | 19,977                                                                             | 5,740                                                                                        | 25,717                        | Totals:                                            | 78%                                          | 22%                                            | 100%          |
| Jan 01, 2003 - Dec 31, 2003                                                 |                                                                                    |                                                                                              |                               |                                                    | by Chap. By Div.                             |                                                |               |
|                                                                             | Memphis                                                                            | Jackson                                                                                      | Totals                        |                                                    | Memphis                                      | Jackson                                        | Total Filings |
| Chapter 7                                                                   | 7,019                                                                              | 2,723                                                                                        | 9,742                         | Chapter 7                                          | 72%                                          | 28%                                            | 35%           |
| Chapter 9                                                                   | 0                                                                                  | 0                                                                                            | 0                             | Chapter 9                                          | 0%                                           | 0%                                             | 0%            |
| Chapter 11                                                                  | 51                                                                                 | 30                                                                                           | 81                            | Chapter 11                                         | 63%                                          | 37%                                            | 0%            |
| Chapter 12                                                                  | 0                                                                                  | 0                                                                                            | 0                             | Chapter 12                                         | 0%                                           | 0%                                             | 0%            |
| Chapter 13                                                                  | 15,027                                                                             | 3,170                                                                                        | 18,197                        | Chapter 13                                         | 83%                                          | 17%                                            | 65%           |
| Totals:                                                                     | 22,097                                                                             | 5,923                                                                                        | 28,020                        | Totals:                                            | 79%                                          | 21%                                            | 100%          |
|                                                                             | ·                                                                                  | 6 Over 200                                                                                   |                               |                                                    | 1070                                         | 2170                                           | 10070         |
|                                                                             | Memphis                                                                            | Jackson                                                                                      | Total %                       |                                                    |                                              |                                                |               |
| Chapter 7                                                                   | (6,186)                                                                            | (1,932)                                                                                      | -73.83%                       | 1 0                                                | verall Change                                |                                                |               |
| Chapter 9                                                                   | 0,100)                                                                             | 0                                                                                            | 0.00%                         |                                                    | 006 Over 2005                                |                                                |               |
|                                                                             |                                                                                    |                                                                                              |                               |                                                    | UUD UVET ZUUS                                |                                                |               |
|                                                                             |                                                                                    |                                                                                              |                               |                                                    |                                              |                                                |               |
| Chapter 11                                                                  | (2)                                                                                | (9)                                                                                          | -20.00%                       |                                                    | Both Divisions)                              |                                                |               |
| Chapter 11<br>Chapter 12                                                    | (2)<br>0                                                                           | (9)<br>1                                                                                     | -20.00%<br>100.00%            |                                                    | Both Divisions)                              |                                                |               |
| Chapter 11<br>Chapter 12<br>Chapter 13                                      | (2)<br>0<br>(4,095)                                                                | (9)<br>1<br>(463)                                                                            | -20.00%<br>100.00%<br>-28.69% |                                                    |                                              |                                                |               |
| Chapter 11<br>Chapter 12                                                    | (2)<br>0<br>(4,095)<br><b>(10,283)</b>                                             | (9)<br>1<br>(463)<br>(2,403)                                                                 | -20.00%<br>100.00%            |                                                    | 3oth Divisions)<br>-47.09%                   | or 2005                                        |               |
| Chapter 11<br>Chapter 12<br>Chapter 13                                      | (2)<br>0<br>(4,095)<br>(10,283)<br>2006 Ove                                        | (9)<br>1<br>(463)<br>(2,403)<br>er 2005                                                      | -20.00%<br>100.00%<br>-28.69% |                                                    | -47.09%<br>2006 Ove                          |                                                |               |
| Chapter 11<br>Chapter 12<br>Chapter 13<br>Totals:                           | (2)<br>0<br>(4,095)<br>(10,283)<br>2006 Ove<br>Jackson                             | (9)<br>1<br>(463)<br>(2,403)<br>er 2005<br>Total %                                           | -20.00%<br>100.00%<br>-28.69% | (E                                                 | -47.09%  2006 Ove                            | Total %                                        |               |
| Chapter 11<br>Chapter 12<br>Chapter 13<br>Totals:                           | (2)<br>0<br>(4,095)<br>(10,283)<br>2006 Ove<br>Jackson<br>(1,932)                  | (9)<br>1<br>(463)<br>(2,403)<br>er 2005<br>Total %<br>-67.65%                                | -20.00%<br>100.00%<br>-28.69% | Chapter 7                                          | -47.09%  2006 Oven Memphis (6,186)           | <b>Total %</b> -76.00%                         |               |
| Chapter 11<br>Chapter 12<br>Chapter 13<br>Totals:<br>Chapter 7<br>Chapter 9 | (2)<br>0<br>(4,095)<br>(10,283)<br>2006 Ove<br>Jackson<br>(1,932)<br>0             | (9)<br>1<br>(463)<br>(2,403)<br>er 2005<br>Total %<br>-67.65%<br>0.00%                       | -20.00%<br>100.00%<br>-28.69% | Chapter 7 Chapter 9                                | -47.09%  2006 Ove Memphis (6,186) 0          | Total %<br>-76.00%<br>0.00%                    |               |
| Chapter 11 Chapter 12 Chapter 13 Totals:  Chapter 7 Chapter 9 Chapter 11    | (2)<br>0<br>(4,095)<br>(10,283)<br>2006 Ove<br>Jackson<br>(1,932)                  | (9)<br>1<br>(463)<br>(2,403)<br>er 2005<br>Total %<br>-67.65%<br>0.00%<br>-32.14%            | -20.00%<br>100.00%<br>-28.69% | Chapter 7<br>Chapter 9<br>Chapter 11               | -47.09%  -2006 Ove  Memphis  (6,186) 0 (2)   | Total %<br>-76.00%<br>0.00%<br>-7.41%          |               |
| Chapter 11 Chapter 13 Totals:  Chapter 7 Chapter 9 Chapter 11 Chapter 12    | (2)<br>0<br>(4,095)<br>(10,283)<br>2006 Ove<br>Jackson<br>(1,932)<br>0<br>(9)<br>1 | (9)<br>1<br>(463)<br>(2,403)<br>er 2005<br>Total %<br>-67.65%<br>0.00%<br>-32.14%<br>100.00% | -20.00%<br>100.00%<br>-28.69% | Chapter 7<br>Chapter 9<br>Chapter 11<br>Chapter 12 | -47.09%  -2006 Ove  Memphis  (6,186) 0 (2) 0 | Total %<br>-76.00%<br>0.00%<br>-7.41%<br>0.00% |               |
| Chapter 11 Chapter 12 Chapter 13 Totals:  Chapter 7 Chapter 9 Chapter 11    | (2)<br>0<br>(4,095)<br>(10,283)<br>2006 Ove<br>Jackson<br>(1,932)<br>0             | (9)<br>1<br>(463)<br>(2,403)<br>er 2005<br>Total %<br>-67.65%<br>0.00%<br>-32.14%            | -20.00%<br>100.00%<br>-28.69% | Chapter 7<br>Chapter 9<br>Chapter 11               | -47.09%  -2006 Ove  Memphis  (6,186) 0 (2)   | Total %<br>-76.00%<br>0.00%<br>-7.41%          |               |

## United States Bankruptcy Court Western District of Tennessee

NOTE: Data For Each Year was Calculated Beginning Dec 31, 2006 And Extending Backwards Twelve Months