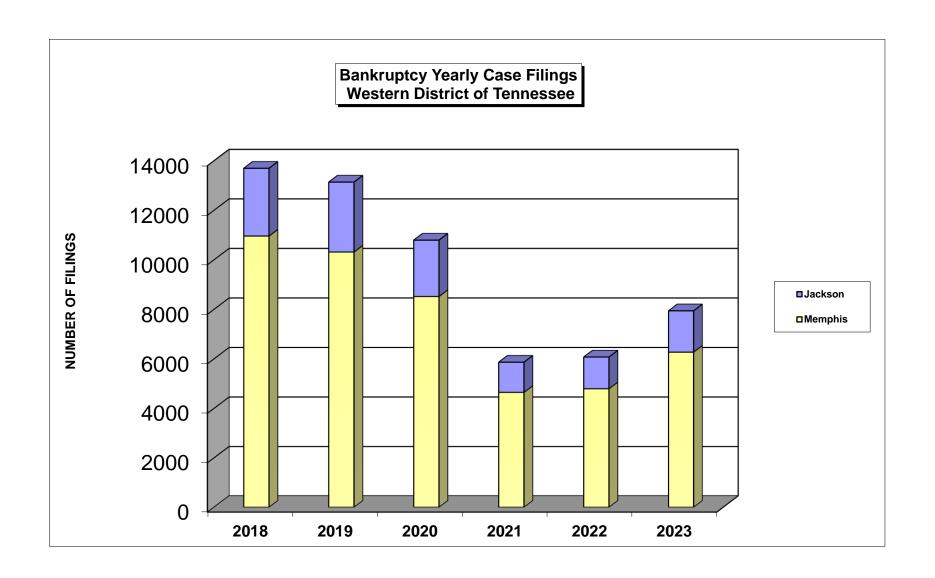

## UNITED STATES BANKRUPTCY COURT Western District of Tennessee PETITIONS FILED FOR TWELVE MONTH PERIODS BY DIVISIONS

| Jul 1, 2022 - Jun 30, 2023 |                                               |                                            |                                       |  |
|----------------------------|-----------------------------------------------|--------------------------------------------|---------------------------------------|--|
|                            | Memphis                                       | Jackson                                    | Totals                                |  |
| Chapter 7                  | 1,283                                         | 456                                        | 1,739                                 |  |
| Chapter 11                 | 17                                            | 6                                          | 23                                    |  |
| Chapter 12                 | 0                                             | 0                                          | 0                                     |  |
| Chapter 13 _               | 4,974<br>6,274                                | 1,206                                      | 6,180                                 |  |
| Totals:                    |                                               | 1,668                                      | 7,942                                 |  |
| Jul 1, 2021 - Jun 30, 2022 |                                               |                                            |                                       |  |
| _                          | Memphis                                       | Jackson                                    | Totals                                |  |
| Chapter 7                  | 1,119                                         | 378                                        | 1,497                                 |  |
| Chapter 11                 | 10                                            | 5                                          | 15                                    |  |
| Chapter 12                 | 0                                             | 0                                          | 0                                     |  |
| Chapter 13                 | 3,666                                         | 898                                        | 4,564                                 |  |
| Totals:                    | 4,795                                         | 1,281                                      | 6,076                                 |  |
|                            | Jul 1, 202                                    | 20 - Jun 30,                               | 2021                                  |  |
|                            | Memphis                                       | Jackson                                    | Totals                                |  |
| Chapter 7                  | 1,476                                         | 510                                        | 1,986                                 |  |
| Chapter 11                 | 10                                            | 6                                          | 16                                    |  |
| hapter 12                  | 0                                             | 0                                          | 0                                     |  |
| hapter 13                  | 3,164                                         | 701                                        | 3,865                                 |  |
| otals:                     | 4,650                                         | 1,217                                      | 5,867                                 |  |
|                            |                                               | l9 - Jun 30,                               |                                       |  |
|                            | Memphis                                       | Jackson                                    | Totals                                |  |
| hapter 7                   | 2,251                                         | 787                                        | 3,038                                 |  |
| hapter 11                  | <sup>′</sup> 13                               | 4                                          | <sup>′</sup> 17                       |  |
| Chapter 12                 | 0                                             | 0                                          | 0                                     |  |
|                            | 6,257                                         | 1,484                                      | 7,741                                 |  |
| Chapter 13                 | 0,231                                         | 1,707                                      |                                       |  |
|                            | 8,521                                         | 2,275                                      | 10,796                                |  |
|                            | 8,521                                         | 2,275                                      | 10,796                                |  |
|                            | 8,521                                         | 2,275<br>3 Over 2022<br>Jackson            | 10,796<br>Total %                     |  |
| Totals:                    | 8,521<br><b>202</b> 3                         | 2,275<br>3 Over 2022                       | 10,796                                |  |
| Chapter 7                  | 8,521<br><b>202</b> 3<br><b>Memphis</b>       | 2,275<br>3 Over 2022<br>Jackson            | 10,796<br>Total %                     |  |
| Chapter 13                 | 8,521<br><b>2023</b><br><b>Memphis</b><br>164 | 2,275<br>3 Over 2022<br>Jackson<br>78      | 10,796<br>Total %<br>16.17%           |  |
| Chapter 7 Chapter 11       | 8,521<br><b>2023</b><br><b>Memphis</b><br>164 | 2,275<br>3 Over 2022<br>Jackson<br>78<br>1 | 10,796<br>Total %<br>16.17%<br>53.33% |  |

| % of Filings by Chap. By Div. Chapter % of |                                            |         |               |  |  |
|--------------------------------------------|--------------------------------------------|---------|---------------|--|--|
|                                            | Memphis                                    | Jackson | Total Filings |  |  |
| Chapter 7                                  | 74%                                        | 26%     | 22%           |  |  |
| Chapter 11                                 | 74%                                        | 26%     | 0%            |  |  |
| Chapter 12                                 | 0%                                         | 0%      | 0%            |  |  |
| Chapter 13 _                               | 80%                                        | 20%     | 78%           |  |  |
| Totals:                                    | 79%                                        | 21%     | 100%          |  |  |
|                                            | % of Filings by Chap. By Div. Chapter % of |         |               |  |  |
|                                            | Memphis                                    | Jackson | Total Filings |  |  |
| Chapter 7                                  | 75%                                        | 25%     | 25%           |  |  |
| Chapter 11                                 | 67%                                        | 33%     | 0%            |  |  |
| Chapter 12                                 | 0%                                         | 0%      | 0%            |  |  |
| Chapter 13 _                               | 80%                                        | 20%     | 75%           |  |  |
| Totals:                                    | 79%                                        | 21%     | 100%          |  |  |
| % of Filings by Chap. By Div. Chapter % of |                                            |         |               |  |  |
| _                                          | Memphis                                    | Jackson | Total Filings |  |  |
| Chapter 7                                  | 74%                                        | 26%     | 34%           |  |  |
| Chapter 11                                 | 62%                                        | 37%     | 0%            |  |  |
| Chapter 12                                 | 0%                                         | 0%      | 0%            |  |  |
| Chapter 13 _                               | 82%                                        | 18%     | 66%           |  |  |
| Totals:                                    | 79%                                        | 21%     | 100%          |  |  |
|                                            | % of Filings by Chap. By Div. Chapter % of |         |               |  |  |
| _                                          | Memphis                                    | Jackson | Total Filings |  |  |
| Chapter 7                                  | 74%                                        | 26%     | 28%           |  |  |
| Chapter 11                                 | 76%                                        | 24%     | 0%            |  |  |
| Chapter 12                                 | 0%                                         | 0%      | 0%            |  |  |
| Chapter 13                                 | 81%                                        | 19%     | 72%           |  |  |
| Totals:                                    | 79%                                        | 21%     | 100%          |  |  |
|                                            | verall Change<br>023 Over 2022             |         |               |  |  |

|            | 2023 Over 2022 |         |  |
|------------|----------------|---------|--|
|            | Jackson        | Total % |  |
| Chapter 7  | 78             | 20.63%  |  |
| Chapter 11 | 1              | 20.00%  |  |
| Chapter 12 | 0              | 0.00%   |  |
| Chapter 13 | 308            | 34.30%  |  |
| Totals:    | 387            | 30.21%  |  |

|            | 2023 Over 2022 |         |  |
|------------|----------------|---------|--|
|            | Memphis        | Total % |  |
| Chapter 7  | 164            | 14.66%  |  |
| Chapter 11 | 7              | 70.00%  |  |
| Chapter 12 | 0              | 0.00%   |  |
| Chapter 13 | 1,308          | 35.68%  |  |
| Totals:    | 1,479          | 30.84%  |  |

(Both Divisions)

30.71%

Calculation of percentages are rounded to two places. .745 would be shown as .75 or 75%, and .744 would be displayed as .74 or 74%.