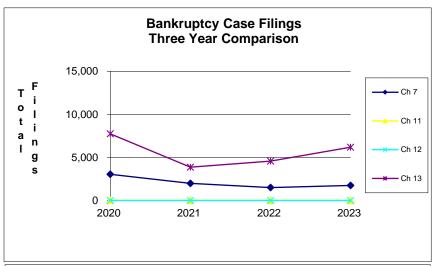

## UNITED STATES BANKRUPTCY COURT Western District of Tennessee PETITIONS FILED FOR TWELVE MONTH PERIODS BY DIVISIONS

| Jul 1, 2022 - Jun 30, 2023 |                                               |                                            |                                       |  |
|----------------------------|-----------------------------------------------|--------------------------------------------|---------------------------------------|--|
|                            | Memphis                                       | Jackson                                    | Totals                                |  |
| Chapter 7                  | 1,283                                         | 456                                        | 1,739                                 |  |
| Chapter 11                 | 17                                            | 6                                          | 23                                    |  |
| Chapter 12                 | 0                                             | 0                                          | 0                                     |  |
| Chapter 13 _               | 4,974<br>6,274                                | 1,206                                      | 6,180                                 |  |
| Totals:                    |                                               | 1,668                                      | 7,942                                 |  |
| Jul 1, 2021 - Jun 30, 2022 |                                               |                                            |                                       |  |
| _                          | Memphis                                       | Jackson                                    | Totals                                |  |
| Chapter 7                  | 1,119                                         | 378                                        | 1,497                                 |  |
| Chapter 11                 | 10                                            | 5                                          | 15                                    |  |
| Chapter 12                 | 0                                             | 0                                          | 0                                     |  |
| Chapter 13                 | 3,666                                         | 898                                        | 4,564                                 |  |
| Totals:                    | 4,795                                         | 1,281                                      | 6,076                                 |  |
|                            | Jul 1, 202                                    | 20 - Jun 30,                               | 2021                                  |  |
|                            | Memphis                                       | Jackson                                    | Totals                                |  |
| Chapter 7                  | 1,476                                         | 510                                        | 1,986                                 |  |
| Chapter 11                 | 10                                            | 6                                          | 16                                    |  |
| hapter 12                  | 0                                             | 0                                          | 0                                     |  |
| hapter 13                  | 3,164                                         | 701                                        | 3,865                                 |  |
| otals:                     | 4,650                                         | 1,217                                      | 5,867                                 |  |
|                            |                                               | l9 - Jun 30,                               |                                       |  |
|                            | Memphis                                       | Jackson                                    | Totals                                |  |
| hapter 7                   | 2,251                                         | 787                                        | 3,038                                 |  |
| hapter 11                  | <sup>′</sup> 13                               | 4                                          | <sup>′</sup> 17                       |  |
| Chapter 12                 | 0                                             | 0                                          | 0                                     |  |
|                            | 6,257                                         | 1,484                                      | 7,741                                 |  |
| Chapter 13                 | 0,231                                         | 1,707                                      |                                       |  |
|                            | 8,521                                         | 2,275                                      | 10,796                                |  |
|                            | 8,521                                         | 2,275                                      | 10,796                                |  |
|                            | 8,521                                         | 2,275<br>3 Over 2022<br>Jackson            | 10,796<br>Total %                     |  |
| Totals:                    | 8,521<br><b>202</b> 3                         | 2,275<br>3 Over 2022                       | 10,796                                |  |
| Chapter 7                  | 8,521<br><b>202</b> 3<br><b>Memphis</b>       | 2,275<br>3 Over 2022<br>Jackson            | 10,796<br>Total %                     |  |
| Chapter 13                 | 8,521<br><b>2023</b><br><b>Memphis</b><br>164 | 2,275<br>3 Over 2022<br>Jackson<br>78      | 10,796<br>Total %<br>16.17%           |  |
| Chapter 7 Chapter 11       | 8,521<br><b>2023</b><br><b>Memphis</b><br>164 | 2,275<br>3 Over 2022<br>Jackson<br>78<br>1 | 10,796<br>Total %<br>16.17%<br>53.33% |  |