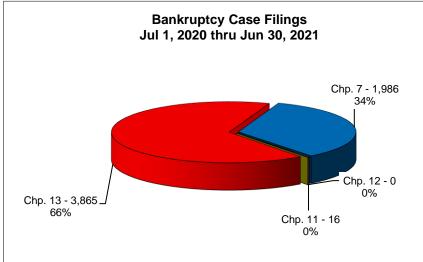

## UNITED STATES BANKRUPTCY COURT Western District of Tennessee PETITIONS FILED FOR TWELVE MONTH PERIODS BY DIVISIONS

| Jul 1, 2022 - Jun 30, 2023 |                                               |                                            |                                       |  |
|----------------------------|-----------------------------------------------|--------------------------------------------|---------------------------------------|--|
|                            | Memphis                                       | Jackson                                    | Totals                                |  |
| Chapter 7                  | 1,283                                         | 456                                        | 1,739                                 |  |
| Chapter 11                 | 17                                            | 6                                          | 23                                    |  |
| Chapter 12                 | 0                                             | 0                                          | 0                                     |  |
| Chapter 13 _               | 4,974<br>6,274                                | 1,206                                      | 6,180                                 |  |
| Totals:                    |                                               | 1,668                                      | 7,942                                 |  |
| Jul 1, 2021 - Jun 30, 2022 |                                               |                                            |                                       |  |
| _                          | Memphis                                       | Jackson                                    | Totals                                |  |
| Chapter 7                  | 1,119                                         | 378                                        | 1,497                                 |  |
| Chapter 11                 | 10                                            | 5                                          | 15                                    |  |
| Chapter 12                 | 0                                             | 0                                          | 0                                     |  |
| Chapter 13                 | 3,666                                         | 898                                        | 4,564                                 |  |
| Totals:                    | 4,795                                         | 1,281                                      | 6,076                                 |  |
|                            | Jul 1, 202                                    | 20 - Jun 30,                               | 2021                                  |  |
|                            | Memphis                                       | Jackson                                    | Totals                                |  |
| Chapter 7                  | 1,476                                         | 510                                        | 1,986                                 |  |
| Chapter 11                 | 10                                            | 6                                          | 16                                    |  |
| hapter 12                  | 0                                             | 0                                          | 0                                     |  |
| hapter 13                  | 3,164                                         | 701                                        | 3,865                                 |  |
| otals:                     | 4,650                                         | 1,217                                      | 5,867                                 |  |
|                            |                                               | l9 - Jun 30,                               |                                       |  |
|                            | Memphis                                       | Jackson                                    | Totals                                |  |
| hapter 7                   | 2,251                                         | 787                                        | 3,038                                 |  |
| hapter 11                  | <sup>′</sup> 13                               | 4                                          | <sup>′</sup> 17                       |  |
| Chapter 12                 | 0                                             | 0                                          | 0                                     |  |
|                            | 6,257                                         | 1,484                                      | 7,741                                 |  |
| Chapter 13                 | 0,231                                         | 1,707                                      |                                       |  |
|                            | 8,521                                         | 2,275                                      | 10,796                                |  |
|                            | 8,521                                         | 2,275                                      | 10,796                                |  |
|                            | 8,521                                         | 2,275<br>3 Over 2022<br>Jackson            | 10,796<br>Total %                     |  |
| Totals:                    | 8,521<br><b>202</b> 3                         | 2,275<br>3 Over 2022                       | 10,796                                |  |
| Chapter 7                  | 8,521<br><b>202</b> 3<br><b>Memphis</b>       | 2,275<br>3 Over 2022<br>Jackson            | 10,796<br>Total %                     |  |
| Chapter 13                 | 8,521<br><b>2023</b><br><b>Memphis</b><br>164 | 2,275<br>3 Over 2022<br>Jackson<br>78      | 10,796<br>Total %<br>16.17%           |  |
| Chapter 7 Chapter 11       | 8,521<br><b>2023</b><br><b>Memphis</b><br>164 | 2,275<br>3 Over 2022<br>Jackson<br>78<br>1 | 10,796<br>Total %<br>16.17%<br>53.33% |  |