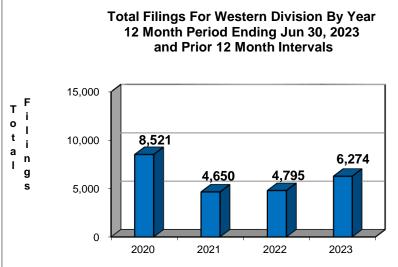

## UNITED STATES BANKRUPTCY COURT Western District of Tennessee PETITIONS FILED FOR TWELVE MONTH PERIODS BY DIVISIONS

| Jul 1, 2022 - Jun 30, 2023 |                                               |                                            |                                       |  |
|----------------------------|-----------------------------------------------|--------------------------------------------|---------------------------------------|--|
|                            | Memphis                                       | Jackson                                    | Totals                                |  |
| Chapter 7                  | 1,283                                         | 456                                        | 1,739                                 |  |
| Chapter 11                 | 17                                            | 6                                          | 23                                    |  |
| Chapter 12                 | 0                                             | 0                                          | 0                                     |  |
| Chapter 13 _               | 4,974<br>6,274                                | 1,206                                      | 6,180                                 |  |
| Totals:                    |                                               | 1,668                                      | 7,942                                 |  |
| Jul 1, 2021 - Jun 30, 2022 |                                               |                                            |                                       |  |
| _                          | Memphis                                       | Jackson                                    | Totals                                |  |
| Chapter 7                  | 1,119                                         | 378                                        | 1,497                                 |  |
| Chapter 11                 | 10                                            | 5                                          | 15                                    |  |
| Chapter 12                 | 0                                             | 0                                          | 0                                     |  |
| Chapter 13                 | 3,666                                         | 898                                        | 4,564                                 |  |
| Totals:                    | 4,795                                         | 1,281                                      | 6,076                                 |  |
|                            | Jul 1, 202                                    | 20 - Jun 30,                               | 2021                                  |  |
|                            | Memphis                                       | Jackson                                    | Totals                                |  |
| Chapter 7                  | 1,476                                         | 510                                        | 1,986                                 |  |
| Chapter 11                 | 10                                            | 6                                          | 16                                    |  |
| hapter 12                  | 0                                             | 0                                          | 0                                     |  |
| hapter 13                  | 3,164                                         | 701                                        | 3,865                                 |  |
| otals:                     | 4,650                                         | 1,217                                      | 5,867                                 |  |
|                            |                                               | l9 - Jun 30,                               |                                       |  |
|                            | Memphis                                       | Jackson                                    | Totals                                |  |
| hapter 7                   | 2,251                                         | 787                                        | 3,038                                 |  |
| hapter 11                  | <sup>′</sup> 13                               | 4                                          | <sup>′</sup> 17                       |  |
| Chapter 12                 | 0                                             | 0                                          | 0                                     |  |
|                            | 6,257                                         | 1,484                                      | 7,741                                 |  |
| Chapter 13                 | 0,231                                         | 1,707                                      |                                       |  |
|                            | 8,521                                         | 2,275                                      | 10,796                                |  |
|                            | 8,521                                         | 2,275                                      | 10,796                                |  |
|                            | 8,521                                         | 2,275<br>3 Over 2022<br>Jackson            | 10,796<br>Total %                     |  |
| Totals:                    | 8,521<br><b>202</b> 3                         | 2,275<br>3 Over 2022                       | 10,796                                |  |
| Chapter 7                  | 8,521<br><b>202</b> 3<br><b>Memphis</b>       | 2,275<br>3 Over 2022<br>Jackson            | 10,796<br>Total %                     |  |
| Chapter 13                 | 8,521<br><b>2023</b><br><b>Memphis</b><br>164 | 2,275<br>3 Over 2022<br>Jackson<br>78      | 10,796<br>Total %<br>16.17%           |  |
| Chapter 7 Chapter 11       | 8,521<br><b>2023</b><br><b>Memphis</b><br>164 | 2,275<br>3 Over 2022<br>Jackson<br>78<br>1 | 10,796<br>Total %<br>16.17%<br>53.33% |  |

## United States Bankruptcy Court Western District of Tennessee

NOTE: Data For Each Year was Calculated Beginning Jun 30, 2023 And Extending Backwards Twelve Months