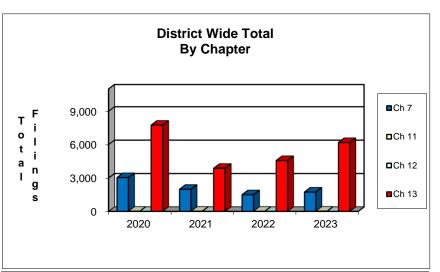

## UNITED STATES BANKRUPTCY COURT Western District of Tennessee PETITIONS FILED FOR TWELVE MONTH PERIODS BY DIVISIONS

| Jul 1, 2022 - Jun 30, 2023 |                                               |                                            |                                       |  |
|----------------------------|-----------------------------------------------|--------------------------------------------|---------------------------------------|--|
|                            | Memphis                                       | Jackson                                    | Totals                                |  |
| Chapter 7                  | 1,283                                         | 456                                        | 1,739                                 |  |
| Chapter 11                 | 17                                            | 6                                          | 23                                    |  |
| Chapter 12                 | 0                                             | 0                                          | 0                                     |  |
| Chapter 13 _               | 4,974<br>6,274                                | 1,206                                      | 6,180                                 |  |
| Totals:                    |                                               | 1,668                                      | 7,942                                 |  |
| Jul 1, 2021 - Jun 30, 2022 |                                               |                                            |                                       |  |
| _                          | Memphis                                       | Jackson                                    | Totals                                |  |
| Chapter 7                  | 1,119                                         | 378                                        | 1,497                                 |  |
| Chapter 11                 | 10                                            | 5                                          | 15                                    |  |
| Chapter 12                 | 0                                             | 0                                          | 0                                     |  |
| Chapter 13                 | 3,666                                         | 898                                        | 4,564                                 |  |
| Totals:                    | 4,795                                         | 1,281                                      | 6,076                                 |  |
|                            | Jul 1, 202                                    | 20 - Jun 30,                               | 2021                                  |  |
|                            | Memphis                                       | Jackson                                    | Totals                                |  |
| Chapter 7                  | 1,476                                         | 510                                        | 1,986                                 |  |
| Chapter 11                 | 10                                            | 6                                          | 16                                    |  |
| hapter 12                  | 0                                             | 0                                          | 0                                     |  |
| hapter 13                  | 3,164                                         | 701                                        | 3,865                                 |  |
| otals:                     | 4,650                                         | 1,217                                      | 5,867                                 |  |
|                            |                                               | l9 - Jun 30,                               |                                       |  |
|                            | Memphis                                       | Jackson                                    | Totals                                |  |
| hapter 7                   | 2,251                                         | 787                                        | 3,038                                 |  |
| hapter 11                  | <sup>′</sup> 13                               | 4                                          | <sup>′</sup> 17                       |  |
| Chapter 12                 | 0                                             | 0                                          | 0                                     |  |
|                            | 6,257                                         | 1,484                                      | 7,741                                 |  |
| Chapter 13                 | 0,231                                         | 1,707                                      |                                       |  |
|                            | 8,521                                         | 2,275                                      | 10,796                                |  |
|                            | 8,521                                         | 2,275                                      | 10,796                                |  |
|                            | 8,521                                         | 2,275<br>3 Over 2022<br>Jackson            | 10,796<br>Total %                     |  |
| Totals:                    | 8,521<br><b>202</b> 3                         | 2,275<br>3 Over 2022                       | 10,796                                |  |
| Chapter 7                  | 8,521<br><b>202</b> 3<br><b>Memphis</b>       | 2,275<br>3 Over 2022<br>Jackson            | 10,796<br>Total %                     |  |
| Chapter 13                 | 8,521<br><b>2023</b><br><b>Memphis</b><br>164 | 2,275<br>3 Over 2022<br>Jackson<br>78      | 10,796<br>Total %<br>16.17%           |  |
| Chapter 7 Chapter 11       | 8,521<br><b>2023</b><br><b>Memphis</b><br>164 | 2,275<br>3 Over 2022<br>Jackson<br>78<br>1 | 10,796<br>Total %<br>16.17%<br>53.33% |  |