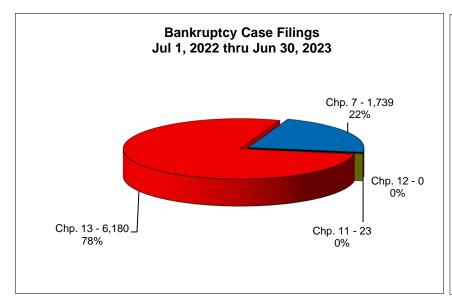

## UNITED STATES BANKRUPTCY COURT Western District of Tennessee PETITIONS FILED FOR TWELVE MONTH PERIODS BY DIVISIONS

| Jul 1, 2022 - Jun 30, 2023 |                                               |                                            |                                       |  |
|----------------------------|-----------------------------------------------|--------------------------------------------|---------------------------------------|--|
|                            | Memphis                                       | Jackson                                    | Totals                                |  |
| Chapter 7                  | 1,283                                         | 456                                        | 1,739                                 |  |
| Chapter 11                 | 17                                            | 6                                          | 23                                    |  |
| Chapter 12                 | 0                                             | 0                                          | 0                                     |  |
| Chapter 13 _               | 4,974<br>6,274                                | 1,206                                      | 6,180                                 |  |
| Totals:                    |                                               | 1,668                                      | 7,942                                 |  |
| Jul 1, 2021 - Jun 30, 2022 |                                               |                                            |                                       |  |
| _                          | Memphis                                       | Jackson                                    | Totals                                |  |
| Chapter 7                  | 1,119                                         | 378                                        | 1,497                                 |  |
| Chapter 11                 | 10                                            | 5                                          | 15                                    |  |
| Chapter 12                 | 0                                             | 0                                          | 0                                     |  |
| Chapter 13                 | 3,666                                         | 898                                        | 4,564                                 |  |
| Totals:                    | 4,795                                         | 1,281                                      | 6,076                                 |  |
|                            | Jul 1, 202                                    | 20 - Jun 30,                               | 2021                                  |  |
|                            | Memphis                                       | Jackson                                    | Totals                                |  |
| Chapter 7                  | 1,476                                         | 510                                        | 1,986                                 |  |
| Chapter 11                 | 10                                            | 6                                          | 16                                    |  |
| hapter 12                  | 0                                             | 0                                          | 0                                     |  |
| hapter 13                  | 3,164                                         | 701                                        | 3,865                                 |  |
| otals:                     | 4,650                                         | 1,217                                      | 5,867                                 |  |
|                            |                                               | l9 - Jun 30,                               |                                       |  |
|                            | Memphis                                       | Jackson                                    | Totals                                |  |
| hapter 7                   | 2,251                                         | 787                                        | 3,038                                 |  |
| hapter 11                  | <sup>′</sup> 13                               | 4                                          | <sup>′</sup> 17                       |  |
| Chapter 12                 | 0                                             | 0                                          | 0                                     |  |
|                            | 6,257                                         | 1,484                                      | 7,741                                 |  |
| Chapter 13                 | 0,231                                         | 1,707                                      |                                       |  |
|                            | 8,521                                         | 2,275                                      | 10,796                                |  |
|                            | 8,521                                         | 2,275                                      | 10,796                                |  |
|                            | 8,521                                         | 2,275<br>3 Over 2022<br>Jackson            | 10,796<br>Total %                     |  |
| Totals:                    | 8,521<br><b>202</b> 3                         | 2,275<br>3 Over 2022                       | 10,796                                |  |
| Chapter 7                  | 8,521<br><b>202</b> 3<br><b>Memphis</b>       | 2,275<br>3 Over 2022<br>Jackson            | 10,796<br>Total %                     |  |
| Chapter 13                 | 8,521<br><b>2023</b><br><b>Memphis</b><br>164 | 2,275<br>3 Over 2022<br>Jackson<br>78      | 10,796<br>Total %<br>16.17%           |  |
| Chapter 7 Chapter 11       | 8,521<br><b>2023</b><br><b>Memphis</b><br>164 | 2,275<br>3 Over 2022<br>Jackson<br>78<br>1 | 10,796<br>Total %<br>16.17%<br>53.33% |  |