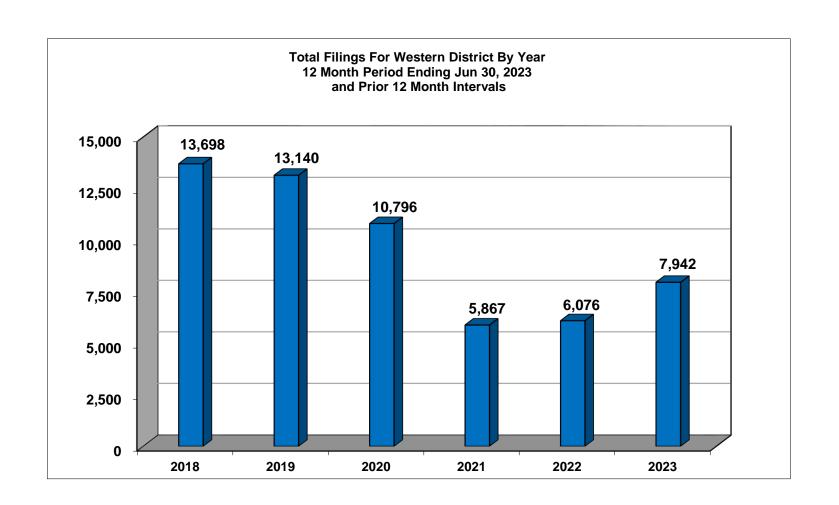

## United States Bankruptcy Court Western District of Tennessee

NOTE: Data For Each Year was Calculated Beginning Jun 30, 2023 And Extending Backwards Twelve Months