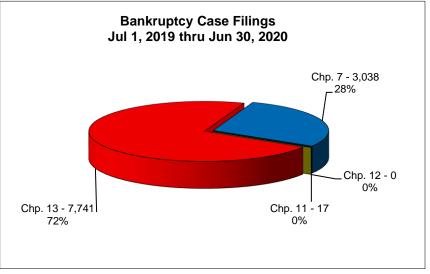

## UNITED STATES BANKRUPTCY COURT Western District of Tennessee PETITIONS FILED FOR TWELVE MONTH PERIODS BY DIVISIONS

| Jul 1, 2022 - Jun 30, 2023 |                                               |                                            |                                       |  |
|----------------------------|-----------------------------------------------|--------------------------------------------|---------------------------------------|--|
|                            | Memphis                                       | Jackson                                    | Totals                                |  |
| Chapter 7                  | 1,283                                         | 456                                        | 1,739                                 |  |
| Chapter 11                 | 17                                            | 6                                          | 23                                    |  |
| Chapter 12                 | 0                                             | 0                                          | 0                                     |  |
| Chapter 13 _               | 4,974<br>6,274                                | 1,206                                      | 6,180                                 |  |
| Totals:                    |                                               | 1,668                                      | 7,942                                 |  |
| Jul 1, 2021 - Jun 30, 2022 |                                               |                                            |                                       |  |
| _                          | Memphis                                       | Jackson                                    | Totals                                |  |
| Chapter 7                  | 1,119                                         | 378                                        | 1,497                                 |  |
| Chapter 11                 | 10                                            | 5                                          | 15                                    |  |
| Chapter 12                 | 0                                             | 0                                          | 0                                     |  |
| Chapter 13                 | 3,666                                         | 898                                        | 4,564                                 |  |
| Totals:                    | 4,795                                         | 1,281                                      | 6,076                                 |  |
|                            | Jul 1, 202                                    | 20 - Jun 30,                               | 2021                                  |  |
|                            | Memphis                                       | Jackson                                    | Totals                                |  |
| Chapter 7                  | 1,476                                         | 510                                        | 1,986                                 |  |
| Chapter 11                 | 10                                            | 6                                          | 16                                    |  |
| hapter 12                  | 0                                             | 0                                          | 0                                     |  |
| hapter 13                  | 3,164                                         | 701                                        | 3,865                                 |  |
| otals:                     | 4,650                                         | 1,217                                      | 5,867                                 |  |
|                            |                                               | l9 - Jun 30,                               |                                       |  |
|                            | Memphis                                       | Jackson                                    | Totals                                |  |
| hapter 7                   | 2,251                                         | 787                                        | 3,038                                 |  |
| hapter 11                  | <sup>′</sup> 13                               | 4                                          | <sup>′</sup> 17                       |  |
| Chapter 12                 | 0                                             | 0                                          | 0                                     |  |
|                            | 6,257                                         | 1,484                                      | 7,741                                 |  |
| Chapter 13                 | 0,231                                         | 1,707                                      |                                       |  |
|                            | 8,521                                         | 2,275                                      | 10,796                                |  |
|                            | 8,521                                         | 2,275                                      | 10,796                                |  |
|                            | 8,521                                         | 2,275<br>3 Over 2022<br>Jackson            | 10,796<br>Total %                     |  |
| Totals:                    | 8,521<br><b>202</b> 3                         | 2,275<br>3 Over 2022                       | 10,796                                |  |
| Chapter 7                  | 8,521<br><b>202</b> 3<br><b>Memphis</b>       | 2,275<br>3 Over 2022<br>Jackson            | 10,796<br>Total %                     |  |
| Chapter 13                 | 8,521<br><b>2023</b><br><b>Memphis</b><br>164 | 2,275<br>3 Over 2022<br>Jackson<br>78      | 10,796<br>Total %<br>16.17%           |  |
| Chapter 7 Chapter 11       | 8,521<br><b>2023</b><br><b>Memphis</b><br>164 | 2,275<br>3 Over 2022<br>Jackson<br>78<br>1 | 10,796<br>Total %<br>16.17%<br>53.33% |  |