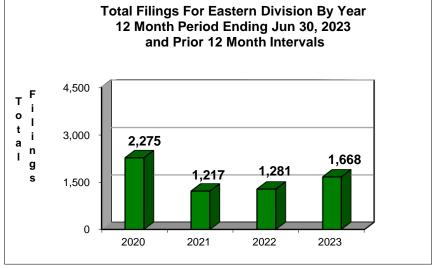

## UNITED STATES BANKRUPTCY COURT Western District of Tennessee PETITIONS FILED FOR TWELVE MONTH PERIODS BY DIVISIONS

| Jul 1, 2022 - Jun 30, 2023 |                                               |                                            |                                       |  |
|----------------------------|-----------------------------------------------|--------------------------------------------|---------------------------------------|--|
|                            | Memphis                                       | Jackson                                    | Totals                                |  |
| Chapter 7                  | 1,283                                         | 456                                        | 1,739                                 |  |
| Chapter 11                 | 17                                            | 6                                          | 23                                    |  |
| Chapter 12                 | 0                                             | 0                                          | 0                                     |  |
| Chapter 13 _               | 4,974<br>6,274                                | 1,206                                      | 6,180                                 |  |
| Totals:                    |                                               | 1,668                                      | 7,942                                 |  |
| Jul 1, 2021 - Jun 30, 2022 |                                               |                                            |                                       |  |
| _                          | Memphis                                       | Jackson                                    | Totals                                |  |
| Chapter 7                  | 1,119                                         | 378                                        | 1,497                                 |  |
| Chapter 11                 | 10                                            | 5                                          | 15                                    |  |
| Chapter 12                 | 0                                             | 0                                          | 0                                     |  |
| Chapter 13                 | 3,666                                         | 898                                        | 4,564                                 |  |
| Totals:                    | 4,795                                         | 1,281                                      | 6,076                                 |  |
|                            | Jul 1, 202                                    | 20 - Jun 30,                               | 2021                                  |  |
|                            | Memphis                                       | Jackson                                    | Totals                                |  |
| Chapter 7                  | 1,476                                         | 510                                        | 1,986                                 |  |
| Chapter 11                 | 10                                            | 6                                          | 16                                    |  |
| hapter 12                  | 0                                             | 0                                          | 0                                     |  |
| hapter 13                  | 3,164                                         | 701                                        | 3,865                                 |  |
| otals:                     | 4,650                                         | 1,217                                      | 5,867                                 |  |
|                            |                                               | l9 - Jun 30,                               |                                       |  |
|                            | Memphis                                       | Jackson                                    | Totals                                |  |
| hapter 7                   | 2,251                                         | 787                                        | 3,038                                 |  |
| hapter 11                  | <sup>′</sup> 13                               | 4                                          | <sup>′</sup> 17                       |  |
| Chapter 12                 | 0                                             | 0                                          | 0                                     |  |
|                            | 6,257                                         | 1,484                                      | 7,741                                 |  |
| Chapter 13                 | 0,231                                         | 1,707                                      |                                       |  |
|                            | 8,521                                         | 2,275                                      | 10,796                                |  |
|                            | 8,521                                         | 2,275                                      | 10,796                                |  |
|                            | 8,521                                         | 2,275<br>3 Over 2022<br>Jackson            | 10,796<br>Total %                     |  |
| Totals:                    | 8,521<br><b>202</b> 3                         | 2,275<br>3 Over 2022                       | 10,796                                |  |
| Chapter 7                  | 8,521<br><b>202</b> 3<br><b>Memphis</b>       | 2,275<br>3 Over 2022<br>Jackson            | 10,796<br>Total %                     |  |
| Chapter 13                 | 8,521<br><b>2023</b><br><b>Memphis</b><br>164 | 2,275<br>3 Over 2022<br>Jackson<br>78      | 10,796<br>Total %<br>16.17%           |  |
| Chapter 7 Chapter 11       | 8,521<br><b>2023</b><br><b>Memphis</b><br>164 | 2,275<br>3 Over 2022<br>Jackson<br>78<br>1 | 10,796<br>Total %<br>16.17%<br>53.33% |  |

## United States Bankruptcy Court Western District of Tennessee

NOTE: Data For Each Year was Calculated Beginning Jun 30, 2023 And Extending Backwards Twelve Months