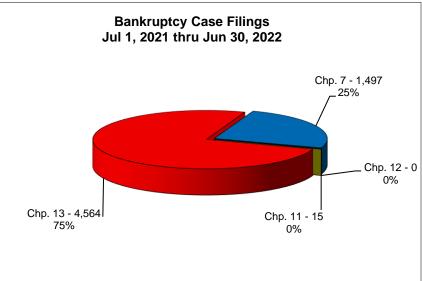

## UNITED STATES BANKRUPTCY COURT Western District of Tennessee PETITIONS FILED FOR TWELVE MONTH PERIODS BY DIVISIONS

| Jul 1, 2022 - Jun 30, 2023 |                                               |                                            |                                       |  |
|----------------------------|-----------------------------------------------|--------------------------------------------|---------------------------------------|--|
|                            | Memphis                                       | Jackson                                    | Totals                                |  |
| Chapter 7                  | 1,283                                         | 456                                        | 1,739                                 |  |
| Chapter 11                 | 17                                            | 6                                          | 23                                    |  |
| Chapter 12                 | 0                                             | 0                                          | 0                                     |  |
| Chapter 13 _               | 4,974<br>6,274                                | 1,206                                      | 6,180                                 |  |
| Totals:                    |                                               | 1,668                                      | 7,942                                 |  |
| Jul 1, 2021 - Jun 30, 2022 |                                               |                                            |                                       |  |
| _                          | Memphis                                       | Jackson                                    | Totals                                |  |
| Chapter 7                  | 1,119                                         | 378                                        | 1,497                                 |  |
| Chapter 11                 | 10                                            | 5                                          | 15                                    |  |
| Chapter 12                 | 0                                             | 0                                          | 0                                     |  |
| Chapter 13                 | 3,666                                         | 898                                        | 4,564                                 |  |
| Totals:                    | 4,795                                         | 1,281                                      | 6,076                                 |  |
|                            | Jul 1, 202                                    | 20 - Jun 30,                               | 2021                                  |  |
|                            | Memphis                                       | Jackson                                    | Totals                                |  |
| Chapter 7                  | 1,476                                         | 510                                        | 1,986                                 |  |
| Chapter 11                 | 10                                            | 6                                          | 16                                    |  |
| hapter 12                  | 0                                             | 0                                          | 0                                     |  |
| hapter 13                  | 3,164                                         | 701                                        | 3,865                                 |  |
| otals:                     | 4,650                                         | 1,217                                      | 5,867                                 |  |
|                            |                                               | l9 - Jun 30,                               |                                       |  |
|                            | Memphis                                       | Jackson                                    | Totals                                |  |
| hapter 7                   | 2,251                                         | 787                                        | 3,038                                 |  |
| hapter 11                  | <sup>′</sup> 13                               | 4                                          | <sup>′</sup> 17                       |  |
| Chapter 12                 | 0                                             | 0                                          | 0                                     |  |
|                            | 6,257                                         | 1,484                                      | 7,741                                 |  |
| Chapter 13                 | 0,231                                         | 1,707                                      |                                       |  |
|                            | 8,521                                         | 2,275                                      | 10,796                                |  |
|                            | 8,521                                         | 2,275                                      | 10,796                                |  |
|                            | 8,521                                         | 2,275<br>3 Over 2022<br>Jackson            | 10,796<br>Total %                     |  |
| Totals:                    | 8,521<br><b>202</b> 3                         | 2,275<br>3 Over 2022                       | 10,796                                |  |
| Chapter 7                  | 8,521<br><b>202</b> 3<br><b>Memphis</b>       | 2,275<br>3 Over 2022<br>Jackson            | 10,796<br>Total %                     |  |
| Chapter 13                 | 8,521<br><b>2023</b><br><b>Memphis</b><br>164 | 2,275<br>3 Over 2022<br>Jackson<br>78      | 10,796<br>Total %<br>16.17%           |  |
| Chapter 7 Chapter 11       | 8,521<br><b>2023</b><br><b>Memphis</b><br>164 | 2,275<br>3 Over 2022<br>Jackson<br>78<br>1 | 10,796<br>Total %<br>16.17%<br>53.33% |  |