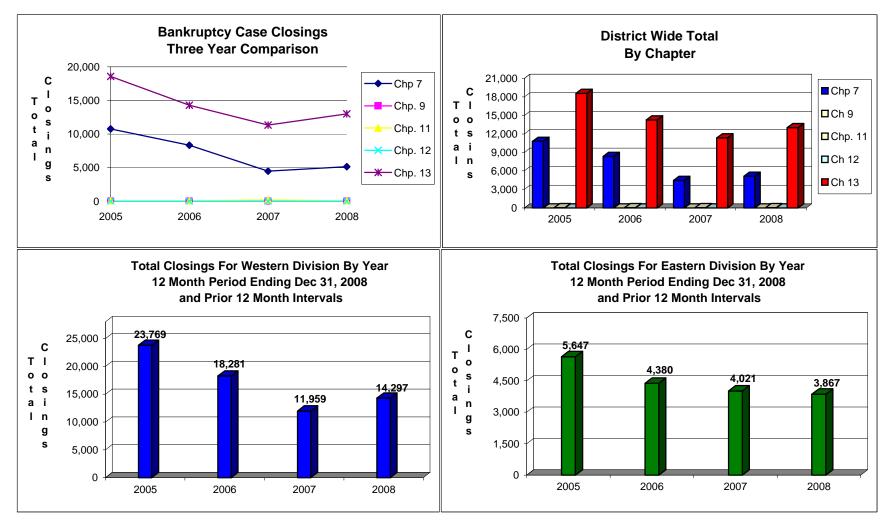

## UNITED STATES BANKRUPTCY COURT Western District of Tennessee PETITIONS CLOSED FOR TWELVE MONTH PERIODS BY DIVISIONS

|                                                       | Jan 01, 20              | 008 - Dec 3           | 1, 2008                 |                       |  |
|-------------------------------------------------------|-------------------------|-----------------------|-------------------------|-----------------------|--|
|                                                       | Memphis                 | Jackson               | Totals                  |                       |  |
| Chapter 7                                             | 3,397                   | 1,738                 | 5,135                   | Chapter 7             |  |
| Chapter 9                                             | 0                       | 0                     | 0                       | Chapter 9             |  |
| Chapter 11                                            | 20                      | 9                     | 29                      | Chapter 11            |  |
| Chapter 12                                            | 0                       | 2                     | 10,000                  | Chapter 12            |  |
| Chapter 13<br>Totals:                                 | <u>10,880</u><br>14,297 | <u>2,118</u><br>3,867 | <u>12,998</u><br>18,164 | Chapter 13<br>Totals: |  |
| 10(015.                                               |                         | •                     |                         | TULAIS.               |  |
| Jan 01, 2007 - Dec 31, 2007<br>Memphis Jackson Totals |                         |                       |                         |                       |  |
| Chapter 7                                             | 3,051                   | 1,419                 | 4,470                   | Chapter 7             |  |
| Chapter 9                                             | 0                       | 1,413                 | 4,470                   | Chapter 9             |  |
| Chapter 11                                            | 152                     | 20                    | 172                     | Chapter 11            |  |
| Chapter 12                                            | 0                       | 20                    | 0                       | Chapter 12            |  |
| Chapter 12<br>Chapter 13                              | 8,756                   | 2,582                 | 11,338                  | Chapter 12            |  |
| Totals:                                               | 11,959                  | 4,021                 | 15,980                  | Totals:               |  |
| Totais.                                               |                         |                       |                         |                       |  |
| Jan 01, 2006 - Dec 31, 2006<br>Memphis Jackson Totals |                         |                       |                         |                       |  |
| Chapter 7                                             | 6,536                   | 1,792                 | 8,328                   | Chapter 7             |  |
| Chapter 9                                             | 0,000                   | 0                     | 0,520                   | Chapter 9             |  |
| Chapter 11                                            | 34                      | 18                    | 52                      | Chapter 11            |  |
| Chapter 12                                            | 0                       | 0                     | 0                       | Chapter 12            |  |
| Chapter 13                                            | 11,711                  | 2,570                 | 14,281                  | Chapter 12            |  |
| Totals:                                               | 18,281                  | 4,380                 | 22,661                  | Totals:               |  |
| Totalo.                                               |                         | 005 - Dec 3           |                         | Totalo.               |  |
|                                                       | Memphis                 | Jackson               | Totals                  |                       |  |
| Chapter 7                                             | 8,035                   | 2,750                 | 10,785                  | Chapter 7             |  |
| Chapter 9                                             | 0,000                   | 2,700                 | 0                       | Chapter 9             |  |
| Chapter 11                                            | 34                      | 29                    | 63                      | Chapter 11            |  |
| Chapter 12                                            | 0                       | 0                     | 1                       | Chapter 12            |  |
| Chapter 13                                            | 15,700                  | 2,867                 | 18,567                  | Chapter 13            |  |
| Totals:                                               | 23,769                  | 5,647                 | 29,416                  | Totals:               |  |
|                                                       | 2008 Over 2007          |                       |                         |                       |  |
|                                                       | Memphis                 | Jackson               | Total %                 |                       |  |
| Chapter 7                                             | 346                     | 319                   | 14.88%                  | 0                     |  |
| Chapter 9                                             | 0                       | 0                     | 0.00%                   | 20                    |  |
| Chapter 11                                            | (132)                   | (11)                  | -83.14%                 | (B                    |  |
| Chapter 12                                            | 0                       | 2                     | 100%                    | (-                    |  |
| Chapter 13                                            | 2,124                   | (464)                 | 14.64%                  |                       |  |
| Totals:                                               | 2,338                   | (154)                 | 13.67%                  |                       |  |
|                                                       | 2008 Ove                | ar 2007               |                         |                       |  |
|                                                       | Jackson                 | Total %               |                         | -                     |  |
| Chapter 7                                             | 319                     | 22.48%                |                         | Chapter 7             |  |
| Chapter 9                                             | 0                       | 0.00%                 |                         | Chapter 9             |  |
| Chapter 11                                            | (11)                    | -55.00%               |                         | Chapter 11            |  |
| Chapter 12                                            | 2                       | 100%                  |                         | Chapter 12            |  |
| Chapter 13                                            | (464)                   | -17.97%               |                         | Chapter 13            |  |
| Totals:                                               | (154)                   | -3.83%                |                         | Totals:               |  |
|                                                       |                         |                       | inded to tu             | vo places 745         |  |

|                                             | % of Closings by Chap. By Div. Chapter % of |                   |                    |  |  |
|---------------------------------------------|---------------------------------------------|-------------------|--------------------|--|--|
|                                             | Memphis                                     | Jackson           | Total Closings     |  |  |
| Chapter 7                                   | 66%                                         | 34%               | 28%                |  |  |
| Chapter 9                                   | 0%                                          | 0%                | 0%                 |  |  |
| Chapter 11                                  | 69%                                         | 31%               | 0%                 |  |  |
| Chapter 12                                  | 0%                                          | 100%              | 0%                 |  |  |
| Chapter 13                                  | <u>84%</u><br>79%                           | <u>16%</u><br>21% | <u>72%</u><br>100% |  |  |
| Totals:                                     |                                             |                   |                    |  |  |
|                                             | % of Closings by Chap. By Div. Chapter % of |                   |                    |  |  |
|                                             | Memphis                                     | Jackson           | Total Closings     |  |  |
| Chapter 7                                   | 68%                                         | 32%               | 28%                |  |  |
| Chapter 9                                   | 0%                                          | 0%                | 0%                 |  |  |
| Chapter 11                                  | 88%                                         | 12%               | 1%                 |  |  |
| Chapter 12                                  | 0%                                          | 0%                | 0%                 |  |  |
| Chapter 13                                  | 77%                                         | 23%               | 71%                |  |  |
| Totals:                                     | 75%                                         | 25%               | 100%               |  |  |
| % of Closings by Chap. By Div. Chapter % of |                                             |                   |                    |  |  |
|                                             | Memphis                                     | Jackson           | Total Closings     |  |  |
| Chapter 7                                   | 78%                                         | 22%               | 37%                |  |  |
| Chapter 9                                   | 0%                                          | 0%                | 0%                 |  |  |
| Chapter 11                                  | 65%                                         | 35%               | 0%                 |  |  |
| Chapter 12                                  | 0%                                          | 0%                | 0%                 |  |  |
| Chapter 13                                  | 82%                                         | 18%               | 63%                |  |  |
| Totals:                                     | 81%                                         | 19%               | 100%               |  |  |
|                                             | % of Closings by Chap. By Div. Chapter % of |                   |                    |  |  |
|                                             | Memphis                                     | Jackson           | Total Closings     |  |  |
| Chapter 7                                   | 75%                                         | 25%               | 37%                |  |  |
| Chapter 9                                   | 0%                                          | 0%                | 0%                 |  |  |
| Chapter 11                                  | 54%                                         | 46%               | 0%                 |  |  |
| Chapter 12                                  | 0%                                          | 100%              | 0%                 |  |  |
| Chapter 13                                  | 85%                                         | 15%               | 63%                |  |  |
| Totals:                                     | 81%                                         | 19%               | 100%               |  |  |
| Ove                                         | erall Change                                |                   |                    |  |  |