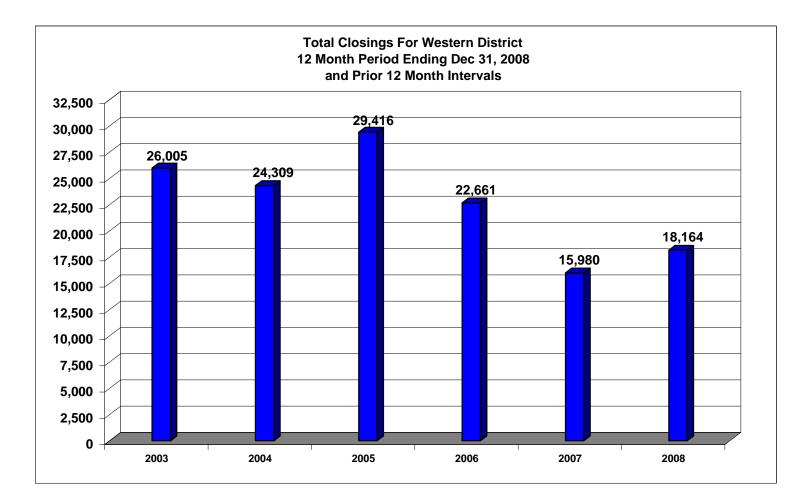

## UNITED STATES BANKRUPTCY COURT Western District of Tennessee PETITIONS CLOSED FOR TWELVE MONTH PERIODS BY DIVISIONS

|                                                       | Jan 01, 20              | 008 - Dec 3           | 1, 2008                 |                       |  |
|-------------------------------------------------------|-------------------------|-----------------------|-------------------------|-----------------------|--|
|                                                       | Memphis                 | Jackson               | Totals                  |                       |  |
| Chapter 7                                             | 3,397                   | 1,738                 | 5,135                   | Chapter 7             |  |
| Chapter 9                                             | 0                       | 0                     | 0                       | Chapter 9             |  |
| Chapter 11                                            | 20                      | 9                     | 29                      | Chapter 11            |  |
| Chapter 12                                            | 0                       | 2                     | 10,000                  | Chapter 12            |  |
| Chapter 13<br>Totals:                                 | <u>10,880</u><br>14,297 | <u>2,118</u><br>3,867 | <u>12,998</u><br>18,164 | Chapter 13<br>Totals: |  |
| 10(015.                                               |                         | •                     |                         | TULAIS.               |  |
| Jan 01, 2007 - Dec 31, 2007<br>Memphis Jackson Totals |                         |                       |                         |                       |  |
| Chapter 7                                             | 3,051                   | 1,419                 | 4,470                   | Chapter 7             |  |
| Chapter 9                                             | 0                       | 1,413                 | 4,470                   | Chapter 9             |  |
| Chapter 11                                            | 152                     | 20                    | 172                     | Chapter 11            |  |
| Chapter 12                                            | 0                       | 20                    | 0                       | Chapter 12            |  |
| Chapter 12<br>Chapter 13                              | 8,756                   | 2,582                 | 11,338                  | Chapter 12            |  |
| Totals:                                               | 11,959                  | 4,021                 | 15,980                  | Totals:               |  |
| Totais.                                               |                         |                       |                         |                       |  |
| Jan 01, 2006 - Dec 31, 2006<br>Memphis Jackson Totals |                         |                       |                         |                       |  |
| Chapter 7                                             | 6,536                   | 1,792                 | 8,328                   | Chapter 7             |  |
| Chapter 9                                             | 0,000                   | 0                     | 0,520                   | Chapter 9             |  |
| Chapter 11                                            | 34                      | 18                    | 52                      | Chapter 11            |  |
| Chapter 12                                            | 0                       | 0                     | 0                       | Chapter 12            |  |
| Chapter 13                                            | 11,711                  | 2,570                 | 14,281                  | Chapter 12            |  |
| Totals:                                               | 18,281                  | 4,380                 | 22,661                  | Totals:               |  |
| Totalo.                                               |                         | 005 - Dec 3           |                         | Totalo.               |  |
|                                                       | Memphis                 | Jackson               | Totals                  |                       |  |
| Chapter 7                                             | 8,035                   | 2,750                 | 10,785                  | Chapter 7             |  |
| Chapter 9                                             | 0,000                   | 2,700                 | 0                       | Chapter 9             |  |
| Chapter 11                                            | 34                      | 29                    | 63                      | Chapter 11            |  |
| Chapter 12                                            | 0                       | 0                     | 1                       | Chapter 12            |  |
| Chapter 13                                            | 15,700                  | 2,867                 | 18,567                  | Chapter 13            |  |
| Totals:                                               | 23,769                  | 5,647                 | 29,416                  | Totals:               |  |
|                                                       | 2008 Over 2007          |                       |                         |                       |  |
|                                                       | Memphis                 | Jackson               | Total %                 |                       |  |
| Chapter 7                                             | 346                     | 319                   | 14.88%                  | 0                     |  |
| Chapter 9                                             | 0                       | 0                     | 0.00%                   | 20                    |  |
| Chapter 11                                            | (132)                   | (11)                  | -83.14%                 | (B                    |  |
| Chapter 12                                            | 0                       | 2                     | 100%                    | (-                    |  |
| Chapter 13                                            | 2,124                   | (464)                 | 14.64%                  |                       |  |
| Totals:                                               | 2,338                   | (154)                 | 13.67%                  |                       |  |
|                                                       | 2008 Ove                | ar 2007               |                         |                       |  |
|                                                       | Jackson                 | Total %               |                         | -                     |  |
| Chapter 7                                             | 319                     | 22.48%                |                         | Chapter 7             |  |
| Chapter 9                                             | 0                       | 0.00%                 |                         | Chapter 9             |  |
| Chapter 11                                            | (11)                    | -55.00%               |                         | Chapter 11            |  |
| Chapter 12                                            | 2                       | 100%                  |                         | Chapter 12            |  |
| Chapter 13                                            | (464)                   | -17.97%               |                         | Chapter 13            |  |
| Totals:                                               | (154)                   | -3.83%                |                         | Totals:               |  |
|                                                       |                         |                       | inded to tu             | vo places 745         |  |