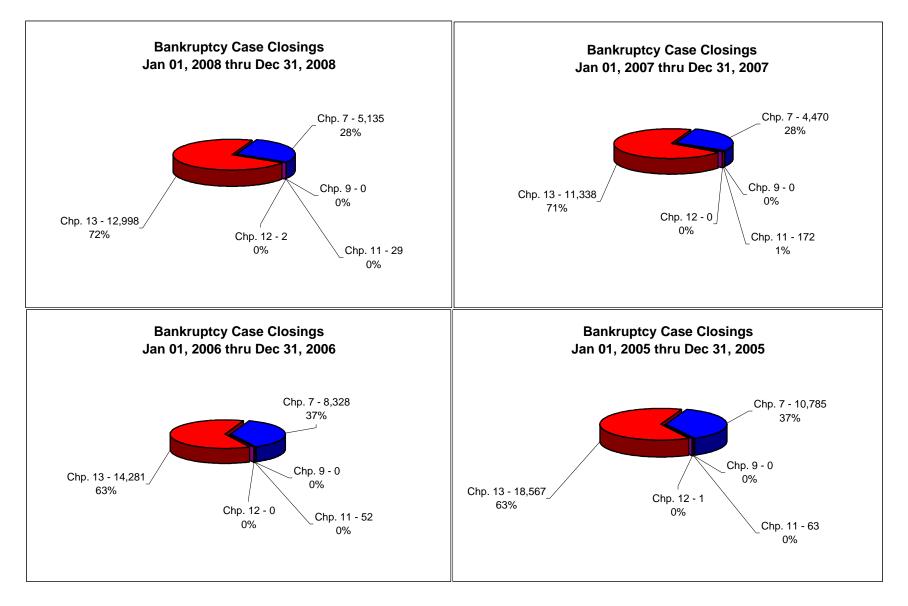

## UNITED STATES BANKRUPTCY COURT Western District of Tennessee PETITIONS CLOSED FOR TWELVE MONTH PERIODS BY DIVISIONS

|                                                       | Jan 01, 20              | 008 - Dec 3           | 1, 2008                 |                       |  |
|-------------------------------------------------------|-------------------------|-----------------------|-------------------------|-----------------------|--|
|                                                       | Memphis                 | Jackson               | Totals                  |                       |  |
| Chapter 7                                             | 3,397                   | 1,738                 | 5,135                   | Chapter 7             |  |
| Chapter 9                                             | 0                       | 0                     | 0                       | Chapter 9             |  |
| Chapter 11                                            | 20                      | 9                     | 29                      | Chapter 11            |  |
| Chapter 12                                            | 0                       | 2                     | 10,000                  | Chapter 12            |  |
| Chapter 13<br>Totals:                                 | <u>10,880</u><br>14,297 | <u>2,118</u><br>3,867 | <u>12,998</u><br>18,164 | Chapter 13<br>Totals: |  |
| 10(015.                                               |                         | •                     |                         | TULAIS.               |  |
| Jan 01, 2007 - Dec 31, 2007<br>Memphis Jackson Totals |                         |                       |                         |                       |  |
| Chapter 7                                             | 3,051                   | 1,419                 | 4,470                   | Chapter 7             |  |
| Chapter 9                                             | 0                       | 1,413                 | 4,470                   | Chapter 9             |  |
| Chapter 11                                            | 152                     | 20                    | 172                     | Chapter 11            |  |
| Chapter 12                                            | 0                       | 20                    | 0                       | Chapter 12            |  |
| Chapter 12<br>Chapter 13                              | 8,756                   | 2,582                 | 11,338                  | Chapter 12            |  |
| Totals:                                               | 11,959                  | 4,021                 | 15,980                  | Totals:               |  |
| Totais.                                               |                         |                       |                         |                       |  |
| Jan 01, 2006 - Dec 31, 2006<br>Memphis Jackson Totals |                         |                       |                         |                       |  |
| Chapter 7                                             | 6,536                   | 1,792                 | 8,328                   | Chapter 7             |  |
| Chapter 9                                             | 0,000                   | 0                     | 0,520                   | Chapter 9             |  |
| Chapter 11                                            | 34                      | 18                    | 52                      | Chapter 11            |  |
| Chapter 12                                            | 0                       | 0                     | 0                       | Chapter 12            |  |
| Chapter 13                                            | 11,711                  | 2,570                 | 14,281                  | Chapter 12            |  |
| Totals:                                               | 18,281                  | 4,380                 | 22,661                  | Totals:               |  |
| Totalo.                                               |                         | 005 - Dec 3           |                         | Totalo.               |  |
|                                                       | Memphis                 | Jackson               | Totals                  |                       |  |
| Chapter 7                                             | 8,035                   | 2,750                 | 10,785                  | Chapter 7             |  |
| Chapter 9                                             | 0,000                   | 2,700                 | 0                       | Chapter 9             |  |
| Chapter 11                                            | 34                      | 29                    | 63                      | Chapter 11            |  |
| Chapter 12                                            | 0                       | 0                     | 1                       | Chapter 12            |  |
| Chapter 13                                            | 15,700                  | 2,867                 | 18,567                  | Chapter 13            |  |
| Totals:                                               | 23,769                  | 5,647                 | 29,416                  | Totals:               |  |
|                                                       | 2008 Over 2007          |                       |                         |                       |  |
|                                                       | Memphis                 | Jackson               | Total %                 |                       |  |
| Chapter 7                                             | 346                     | 319                   | 14.88%                  | 0                     |  |
| Chapter 9                                             | 0                       | 0                     | 0.00%                   | 20                    |  |
| Chapter 11                                            | (132)                   | (11)                  | -83.14%                 | (B                    |  |
| Chapter 12                                            | 0                       | 2                     | 100%                    | (-                    |  |
| Chapter 13                                            | 2,124                   | (464)                 | 14.64%                  |                       |  |
| Totals:                                               | 2,338                   | (154)                 | 13.67%                  |                       |  |
|                                                       | 2008 Ove                | ar 2007               |                         |                       |  |
|                                                       | Jackson                 | Total %               |                         | -                     |  |
| Chapter 7                                             | 319                     | 22.48%                |                         | Chapter 7             |  |
| Chapter 9                                             | 0                       | 0.00%                 |                         | Chapter 9             |  |
| Chapter 11                                            | (11)                    | -55.00%               |                         | Chapter 11            |  |
| Chapter 12                                            | 2                       | 100%                  |                         | Chapter 12            |  |
| Chapter 13                                            | (464)                   | -17.97%               |                         | Chapter 13            |  |
| Totals:                                               | (154)                   | -3.83%                |                         | Totals:               |  |
|                                                       |                         |                       | inded to tu             | vo places 745         |  |

|                                             | % of Closings by Chap. By Div. Chapter % of |                   |                    |  |  |
|---------------------------------------------|---------------------------------------------|-------------------|--------------------|--|--|
|                                             | Memphis                                     | Jackson           | Total Closings     |  |  |
| Chapter 7                                   | 66%                                         | 34%               | 28%                |  |  |
| Chapter 9                                   | 0%                                          | 0%                | 0%                 |  |  |
| Chapter 11                                  | 69%                                         | 31%               | 0%                 |  |  |
| Chapter 12                                  | 0%                                          | 100%              | 0%                 |  |  |
| Chapter 13                                  | <u>84%</u><br>79%                           | <u>16%</u><br>21% | <u>72%</u><br>100% |  |  |
| Totals:                                     |                                             |                   |                    |  |  |
|                                             | % of Closings by Chap. By Div. Chapter % of |                   |                    |  |  |
|                                             | Memphis                                     | Jackson           | Total Closings     |  |  |
| Chapter 7                                   | 68%                                         | 32%               | 28%                |  |  |
| Chapter 9                                   | 0%                                          | 0%                | 0%                 |  |  |
| Chapter 11                                  | 88%                                         | 12%               | 1%                 |  |  |
| Chapter 12                                  | 0%                                          | 0%                | 0%                 |  |  |
| Chapter 13                                  | 77%                                         | 23%               | 71%                |  |  |
| Totals:                                     | 75%                                         | 25%               | 100%               |  |  |
| % of Closings by Chap. By Div. Chapter % of |                                             |                   |                    |  |  |
|                                             | Memphis                                     | Jackson           | Total Closings     |  |  |
| Chapter 7                                   | 78%                                         | 22%               | 37%                |  |  |
| Chapter 9                                   | 0%                                          | 0%                | 0%                 |  |  |
| Chapter 11                                  | 65%                                         | 35%               | 0%                 |  |  |
| Chapter 12                                  | 0%                                          | 0%                | 0%                 |  |  |
| Chapter 13                                  | 82%                                         | 18%               | 63%                |  |  |
| Totals:                                     | 81%                                         | 19%               | 100%               |  |  |
|                                             | % of Closings by Chap. By Div. Chapter % of |                   |                    |  |  |
|                                             | Memphis                                     | Jackson           | Total Closings     |  |  |
| Chapter 7                                   | 75%                                         | 25%               | 37%                |  |  |
| Chapter 9                                   | 0%                                          | 0%                | 0%                 |  |  |
| Chapter 11                                  | 54%                                         | 46%               | 0%                 |  |  |
| Chapter 12                                  | 0%                                          | 100%              | 0%                 |  |  |
| Chapter 13                                  | 85%                                         | 15%               | 63%                |  |  |
| Totals:                                     | 81%                                         | 19%               | 100%               |  |  |
| Ove                                         | erall Change                                |                   |                    |  |  |