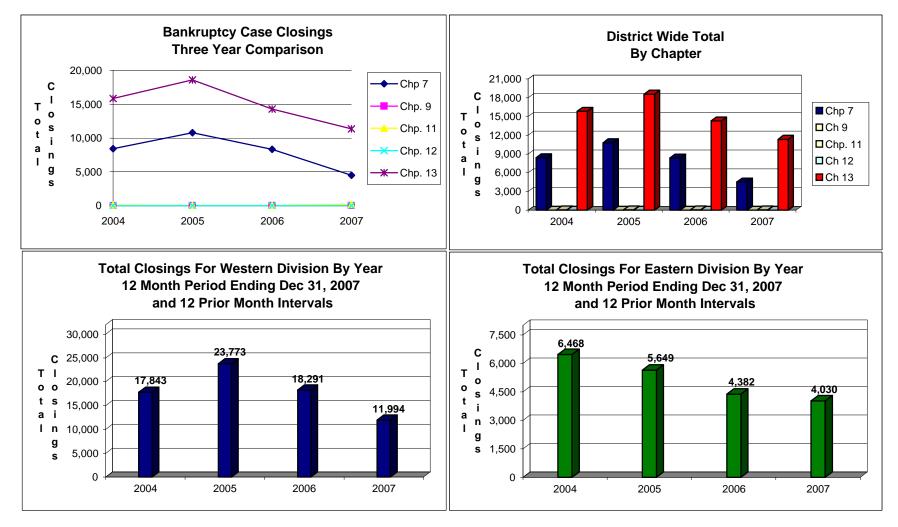

## UNITED STATES BANKRUPTCY COURT Western District of Tennessee PETITIONS CLOSED FOR TWELVE MONTH PERIODS BY DIVISIONS

|                                      |              | 2007 - Dec |               |                          |
|--------------------------------------|--------------|------------|---------------|--------------------------|
|                                      | Memphis      | Jackson    | Totals        |                          |
| Chapter 7                            | 3,080        | 1,424      | 4,504         | Chapter 7                |
| Chapter 9                            | 0<br>152     | 0<br>20    | 172           | Chapter 9                |
| Chapter 11<br>Chapter 12             | 152          | 20         | 172<br>0      | Chapter 11<br>Chapter 12 |
| Chapter 13                           | 8,762        | 2,586      | 11,348        | Chapter 13               |
| Totals:                              | 11,994       | 4,030      | 16,024        | Totals:                  |
|                                      |              | 006 - Dec  |               |                          |
|                                      | Memphis      | Jackson    | Totals        |                          |
| Chapter 7                            | 6,545        | 1,793      | 8,338         | Chapter 7                |
| Chapter 9                            | 0            | 0          | 0             | Chapter 9                |
| Chapter 11                           | 34           | 18         | 52            | Chapter 11               |
| Chapter 12                           | 0            | 0          | 0             | Chapter 12               |
| Chapter 13                           | 11,712       | 2,571      | 14,283        | Chapter 13               |
| Totals:                              | 18,291       | 4,382      | 22,673        | Totals:                  |
|                                      |              | 005 - Dec  |               |                          |
|                                      | Memphis      | Jackson    | Totals        |                          |
| Chapter 7                            | 8,038        | 2,752      | 10,790        | Chapter 7                |
| Chapter 9                            | 0            | 0          | 0             | Chapter 9                |
| Chapter 11                           | 34           | 29         | 63            | Chapter 11               |
| Chapter 12                           | 0            | 1          | 1             | Chapter 12               |
| Chapter 13                           | 15,701       | 2,867      | 18,568        | Chapter 13               |
| Totals:                              | 23,773       | 5,649      | 29,422        | Totals:                  |
|                                      | Jan 01, 2    | 2004 - Dec | 31, 2004      |                          |
| Ob em 1 em 7                         | Memphis      | Jackson    | Totals        | Observation 7            |
| Chapter 7                            | 5,111        | 3,301      | 8,412         | Chapter 7                |
| Chapter 9<br>Chapter 11              | 0<br>29      | 0<br>48    | 0<br>77       | Chapter 9<br>Chapter 11  |
| Chapter 12                           | 29           | 40<br>5    | 5             | Chapter 12               |
| Chapter 13                           | 12,703       | 3,114      | 15,817        | Chapter 13               |
| Totals:                              | 17,843       | 6,468      | 24,311        | Totals:                  |
|                                      |              | 7 Over 200 |               | Total5.                  |
|                                      | Memphis      | Jackson    | Total %       |                          |
| Chapter 7                            | (3,465)      | (369)      | -45.98%       | 0                        |
| Chapter 9                            | (0,100)      | 0          | 0.00%         | 2                        |
| Chapter 11                           | 118          | 2          | 230.77%       | (Ē                       |
| Chapter 12                           | 0            | 0          | 0.00%         |                          |
| Chapter 13                           | (2,950)      | 15         | -20.55%       |                          |
| Totals:                              | (6,297)      | (352)      | -29.33%       |                          |
|                                      | 2007 Ove     | r 2006     |               |                          |
|                                      | Jackson      | Total %    |               |                          |
| Chapter 7                            | (369)        | -20.58%    |               | Chapter 7                |
| Chapter 9                            | 0            | 0.00%      |               | Chapter 9                |
| Chapter 11                           | 2            | 11.11%     |               | Chapter 11               |
| Chapter 12                           | 0            | 0.00%      |               | Chapter 12               |
| Chapter 13                           | 15           | 0.58%      |               | Chapter 13               |
| Totals:                              | (352)        | -8.03%     |               | Totals:                  |
| <b>O</b> - <b>I I (</b> <sup>1</sup> | of porcontac |            | walked to the | nlacos 74                |

|                                                                                                                                                 | % of Closings                                                                                   | % of Closings by Chap. By Div. Chapter % of                                                                        |                                                                                                                                                                                                                                                                                |  |  |
|-------------------------------------------------------------------------------------------------------------------------------------------------|-------------------------------------------------------------------------------------------------|--------------------------------------------------------------------------------------------------------------------|--------------------------------------------------------------------------------------------------------------------------------------------------------------------------------------------------------------------------------------------------------------------------------|--|--|
|                                                                                                                                                 | Memphis                                                                                         | Jackson                                                                                                            | Total Closings                                                                                                                                                                                                                                                                 |  |  |
| Chapter 7                                                                                                                                       | 68%                                                                                             | 32%                                                                                                                | 28%                                                                                                                                                                                                                                                                            |  |  |
| Chapter 9                                                                                                                                       | 0%                                                                                              | 0%                                                                                                                 | 0%                                                                                                                                                                                                                                                                             |  |  |
| Chapter 11                                                                                                                                      | 88%                                                                                             | 12%                                                                                                                | 1%                                                                                                                                                                                                                                                                             |  |  |
| Chapter 12                                                                                                                                      | _0%                                                                                             | 0%                                                                                                                 | _0%                                                                                                                                                                                                                                                                            |  |  |
| Chapter 13                                                                                                                                      | 77%                                                                                             | 23%                                                                                                                | 71%                                                                                                                                                                                                                                                                            |  |  |
| Totals:                                                                                                                                         | 75%                                                                                             | 25%                                                                                                                | 100%                                                                                                                                                                                                                                                                           |  |  |
|                                                                                                                                                 | % of Closings by Chap. By Div. Chapter % of                                                     |                                                                                                                    |                                                                                                                                                                                                                                                                                |  |  |
| -                                                                                                                                               | Memphis                                                                                         | Jackson                                                                                                            | Total Closings                                                                                                                                                                                                                                                                 |  |  |
| Chapter 7                                                                                                                                       | 78%                                                                                             | 22%                                                                                                                | 37%                                                                                                                                                                                                                                                                            |  |  |
| Chapter 9                                                                                                                                       | 0%                                                                                              | 0%                                                                                                                 | 0%                                                                                                                                                                                                                                                                             |  |  |
| Chapter 11                                                                                                                                      | 65%                                                                                             | 35%                                                                                                                | 0%                                                                                                                                                                                                                                                                             |  |  |
| Chapter 12                                                                                                                                      | 0%                                                                                              | 0%                                                                                                                 | 0%                                                                                                                                                                                                                                                                             |  |  |
| Chapter 13                                                                                                                                      | 82%                                                                                             | 18%                                                                                                                | 63%                                                                                                                                                                                                                                                                            |  |  |
| Totals:                                                                                                                                         | 81%                                                                                             | 19%                                                                                                                | 100%                                                                                                                                                                                                                                                                           |  |  |
| % of Closings by Chap. By Div. Chapter % of                                                                                                     |                                                                                                 |                                                                                                                    |                                                                                                                                                                                                                                                                                |  |  |
|                                                                                                                                                 |                                                                                                 |                                                                                                                    |                                                                                                                                                                                                                                                                                |  |  |
|                                                                                                                                                 | Memphis                                                                                         | Jackson                                                                                                            | Total Closings                                                                                                                                                                                                                                                                 |  |  |
| Chapter 7                                                                                                                                       | Memphis<br>74%                                                                                  |                                                                                                                    | Total Closings<br>37%                                                                                                                                                                                                                                                          |  |  |
| Chapter 7<br>Chapter 9                                                                                                                          | Memphis                                                                                         | Jackson                                                                                                            | Total Closings                                                                                                                                                                                                                                                                 |  |  |
|                                                                                                                                                 | Memphis<br>74%                                                                                  | Jackson<br>26%                                                                                                     | Total Closings<br>37%                                                                                                                                                                                                                                                          |  |  |
| Chapter 9                                                                                                                                       | Memphis<br>74%<br>0%                                                                            | Jackson<br>26%<br>0%                                                                                               | Total Closings<br>37%<br>0%                                                                                                                                                                                                                                                    |  |  |
| Chapter 9<br>Chapter 11                                                                                                                         | Memphis<br>74%<br>0%<br>54%                                                                     | Jackson<br>26%<br>0%<br>46%                                                                                        | Total Closings<br>37%<br>0%<br>0%                                                                                                                                                                                                                                              |  |  |
| Chapter 9<br>Chapter 11<br>Chapter 12                                                                                                           | Memphis   74%   0%   54%   0%                                                                   | Jackson<br>26%<br>0%<br>46%<br>100%                                                                                | Total Closings   37%   0%   0%   0%   0%                                                                                                                                                                                                                                       |  |  |
| Chapter 9<br>Chapter 11<br>Chapter 12<br>Chapter 13                                                                                             | Memphis   74%   0%   54%   0%   85%   81%                                                       | Jackson<br>26%<br>0%<br>46%<br>100%<br>15%                                                                         | Total Closings   37%   0%   0%   63%   100%                                                                                                                                                                                                                                    |  |  |
| Chapter 9<br>Chapter 11<br>Chapter 12<br>Chapter 13                                                                                             | Memphis   74%   0%   54%   0%   85%   81%                                                       | Jackson<br>26%<br>0%<br>46%<br>100%<br>15%<br>19%                                                                  | Total Closings   37%   0%   0%   63%   100%                                                                                                                                                                                                                                    |  |  |
| Chapter 9<br>Chapter 11<br>Chapter 12<br>Chapter 13                                                                                             | Memphis   74%   0%   54%   0%   85%   81%   % of Closings                                       | Jackson<br>26%<br>0%<br>46%<br>100%<br>15%<br>19%<br>by Chap. By Div                                               | Total Closings   37%   0%   0%   0%   0%   0%   0%   0%   0%   0%   0%   0%   0%   0%   0%   0%   0%   0%   0%   0%   0%   0%   0%   0%   0%   0%   0%   0%   0%   0%   0%   0%   0%   0%   0%   0%   0%   0%   0%   0%   0%   0%   0%   0%   0%   0%   0%   0%   0%           |  |  |
| Chapter 9<br>Chapter 11<br>Chapter 12<br>Chapter 13<br>Totals:                                                                                  | Memphis   74%   0%   54%   0%   85%   81%   % of Closings   Memphis                             | Jackson<br>26%<br>0%<br>46%<br>100%<br>15%<br>19%<br>by Chap. By Div<br>Jackson                                    | Total Closings   37%   0%   0%   0%   0%   0%   0%   0%   0%   0%   0%   0%   0%   0%   0%   0%   0%   0%   0%   0%   0%   0%   0%   0%   0%   0%   0%   0%   0%   0%   0%   0%   0%   0%   0%   0%   0%   0%   0%   0%   0%   0%   0%   0%   0%   0%   0%   0%   0%   0%   0% |  |  |
| Chapter 9<br>Chapter 11<br>Chapter 12<br>Chapter 13<br>Totals:<br>Chapter 7                                                                     | Memphis   74%   0%   54%   0%   85%   81%   % of Closings   Memphis   61%                       | Jackson   26%   0%   46%   100%   15%   19%   by Chap. By Div   Jackson   39%                                      | Total Closings   37%   0%   0%   0%   0%   0%   0%   0%   0%   0%   0%   0%   0%   0%   0%   0%   0%   0%   0%   0%   0%   0%   0%   0%   0%   0%   0%   0%   0%   0%   0%   0%   0%   0%   0%   0%   0%   0%   0%   0%   0%   0%   0%   0%   0%   0%   0%   0%   0%   0%   0% |  |  |
| Chapter 9<br>Chapter 11<br>Chapter 12<br>Chapter 13<br>Totals:<br>Chapter 7<br>Chapter 9<br>Chapter 11                                          | Memphis   74%   0%   54%   0%   85%   81%   % of Closings   Memphis   61%   0%                  | Jackson   26%   0%   46%   100%   15%   19%   by Chap. By Div   Jackson   39%   0%                                 | Total Closings   37%   0%   0%   0%   0%   0%   100%   7. Chapter % of   Total Closings   35%   0%   0%                                                                                                                                                                        |  |  |
| Chapter 9<br>Chapter 11<br>Chapter 12<br>Chapter 13<br>Totals:<br>Chapter 7<br>Chapter 7<br>Chapter 9<br>Chapter 11<br>Chapter 12               | Memphis   74%   0%   54%   0%   85%   81%   % of Closings   Memphis   61%   0%   38%   0%       | Jackson<br>26%<br>0%<br>46%<br>100%<br>15%<br>19%<br>by Chap. By Div<br>Jackson<br>39%<br>0%<br>62%<br>100%        | Total Closings   37%   0%   0%   0%   0%   0%   0%   0%   0%   0%   0%   0%   0%   100%   /. Chapter % of   Total Closings   35%   0%   0%   0%   0%   0%                                                                                                                      |  |  |
| Chapter 9<br>Chapter 11<br>Chapter 12<br>Chapter 13<br>Totals:<br>Chapter 7<br>Chapter 9<br>Chapter 11                                          | Memphis   74%   0%   54%   0%   85%   81%   % of Closings   Memphis   61%   0%   38%            | Jackson<br>26%<br>0%<br>46%<br>100%<br>15%<br>19%<br>by Chap. By Div<br>Jackson<br>39%<br>0%<br>62%                | Total Closings   37%   0%   0%   0%   0%   0%   100%   7. Chapter % of   Total Closings   35%   0%   0%                                                                                                                                                                        |  |  |
| Chapter 9<br>Chapter 11<br>Chapter 12<br>Chapter 13<br>Totals:<br>Chapter 7<br>Chapter 7<br>Chapter 9<br>Chapter 11<br>Chapter 12<br>Chapter 13 | Memphis   74%   0%   54%   0%   85%   81%   % of Closings   Memphis   61%   0%   38%   0%   80% | Jackson<br>26%<br>0%<br>46%<br>100%<br>15%<br>19%<br>by Chap. By Div<br>Jackson<br>39%<br>0%<br>62%<br>100%<br>20% | Total Closings   37%   0%   0%   0%   0%   0%   0%   0%   0%   0%   0%   0%   0%   100%   7. Chapter % of   Total Closings   35%   0%   0%   0%   0%   0%   0%   0%   0%   0%   0%   0%   0%   0%                                                                              |  |  |

| Overall Change<br>2007 Over 2006<br>(Both Divisions)<br>-29.33% |                |         |  |  |  |
|-----------------------------------------------------------------|----------------|---------|--|--|--|
| _                                                               | 2007 Over 2006 |         |  |  |  |
| _                                                               | Memphis        | Total % |  |  |  |
| Chapter 7                                                       | (3,465)        | -52.94% |  |  |  |
| Chapter 9                                                       | 0              | 0.00%   |  |  |  |
| Chapter 11                                                      | 118            | 347.06% |  |  |  |
| Chapter 12                                                      | 0              | 0.00%   |  |  |  |
| Chapter 13                                                      | (2,950)        | -25.19% |  |  |  |
| Fotals:                                                         | (6,297)        | -34.43% |  |  |  |