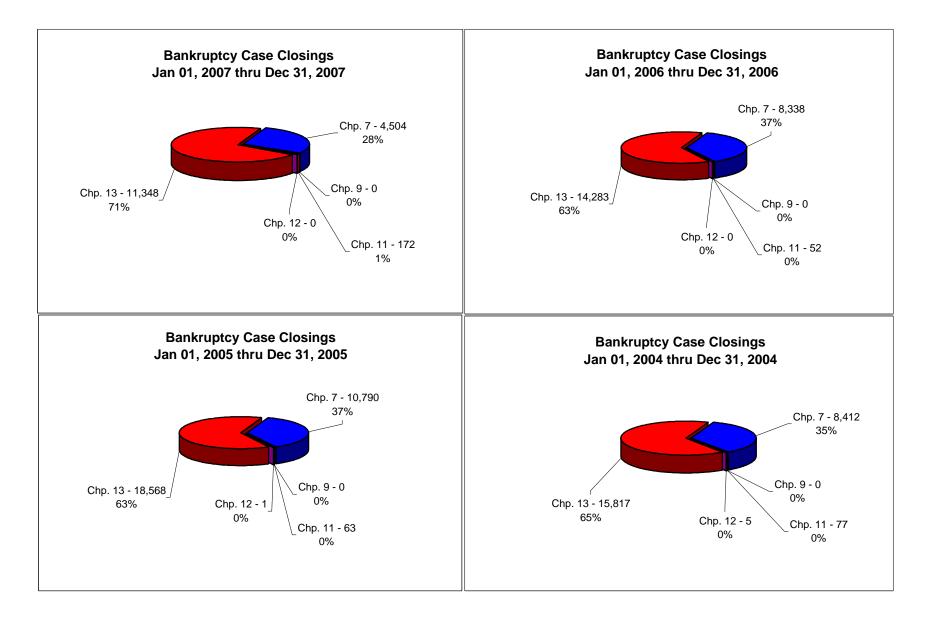

## UNITED STATES BANKRUPTCY COURT Western District of Tennessee PETITIONS CLOSED FOR TWELVE MONTH PERIODS BY DIVISIONS

|                                      |              | 2007 - Dec |               |                          |
|--------------------------------------|--------------|------------|---------------|--------------------------|
|                                      | Memphis      | Jackson    | Totals        |                          |
| Chapter 7                            | 3,080        | 1,424      | 4,504         | Chapter 7                |
| Chapter 9                            | 0<br>152     | 0<br>20    | 172           | Chapter 9                |
| Chapter 11<br>Chapter 12             | 152          | 20         | 172<br>0      | Chapter 11<br>Chapter 12 |
| Chapter 13                           | 8,762        | 2,586      | 11,348        | Chapter 13               |
| Totals:                              | 11,994       | 4,030      | 16,024        | Totals:                  |
|                                      |              | 006 - Dec  |               |                          |
|                                      | Memphis      | Jackson    | Totals        |                          |
| Chapter 7                            | 6,545        | 1,793      | 8,338         | Chapter 7                |
| Chapter 9                            | 0            | 0          | 0             | Chapter 9                |
| Chapter 11                           | 34           | 18         | 52            | Chapter 11               |
| Chapter 12                           | 0            | 0          | 0             | Chapter 12               |
| Chapter 13                           | 11,712       | 2,571      | 14,283        | Chapter 13               |
| Totals:                              | 18,291       | 4,382      | 22,673        | Totals:                  |
|                                      |              | 005 - Dec  |               |                          |
|                                      | Memphis      | Jackson    | Totals        |                          |
| Chapter 7                            | 8,038        | 2,752      | 10,790        | Chapter 7                |
| Chapter 9                            | 0            | 0          | 0             | Chapter 9                |
| Chapter 11                           | 34           | 29         | 63            | Chapter 11               |
| Chapter 12                           | 0            | 1          | 1             | Chapter 12               |
| Chapter 13                           | 15,701       | 2,867      | 18,568        | Chapter 13               |
| Totals:                              | 23,773       | 5,649      | 29,422        | Totals:                  |
|                                      | Jan 01, 2    | 2004 - Dec | 31, 2004      |                          |
| Ob em 1 em 7                         | Memphis      | Jackson    | Totals        | Observation 7            |
| Chapter 7                            | 5,111        | 3,301      | 8,412         | Chapter 7                |
| Chapter 9<br>Chapter 11              | 0<br>29      | 0<br>48    | 0<br>77       | Chapter 9<br>Chapter 11  |
| Chapter 12                           | 29           | 40<br>5    | 5             | Chapter 12               |
| Chapter 13                           | 12,703       | 3,114      | 15,817        | Chapter 13               |
| Totals:                              | 17,843       | 6,468      | 24,311        | Totals:                  |
|                                      |              | 7 Over 200 |               | Total5.                  |
|                                      | Memphis      | Jackson    | Total %       |                          |
| Chapter 7                            | (3,465)      | (369)      | -45.98%       | 0                        |
| Chapter 9                            | (0,100)      | 0          | 0.00%         | 2                        |
| Chapter 11                           | 118          | 2          | 230.77%       | (Ē                       |
| Chapter 12                           | 0            | 0          | 0.00%         |                          |
| Chapter 13                           | (2,950)      | 15         | -20.55%       |                          |
| Totals:                              | (6,297)      | (352)      | -29.33%       |                          |
|                                      | 2007 Ove     | r 2006     |               |                          |
|                                      | Jackson      | Total %    |               |                          |
| Chapter 7                            | (369)        | -20.58%    |               | Chapter 7                |
| Chapter 9                            | 0            | 0.00%      |               | Chapter 9                |
| Chapter 11                           | 2            | 11.11%     |               | Chapter 11               |
| Chapter 12                           | 0            | 0.00%      |               | Chapter 12               |
| Chapter 13                           | 15           | 0.58%      |               | Chapter 13               |
| Totals:                              | (352)        | -8.03%     |               | Totals:                  |
| <b>O</b> - <b>I I (</b> <sup>1</sup> | of porcontac |            | walked to the | nlacos 74                |

|                                                                                                                                                 | % of Closings                                                                                   | % of Closings by Chap. By Div. Chapter % of                                                                        |                                                                                                                                                                                                                                                                                |  |  |
|-------------------------------------------------------------------------------------------------------------------------------------------------|-------------------------------------------------------------------------------------------------|--------------------------------------------------------------------------------------------------------------------|--------------------------------------------------------------------------------------------------------------------------------------------------------------------------------------------------------------------------------------------------------------------------------|--|--|
|                                                                                                                                                 | Memphis                                                                                         | Jackson                                                                                                            | Total Closings                                                                                                                                                                                                                                                                 |  |  |
| Chapter 7                                                                                                                                       | 68%                                                                                             | 32%                                                                                                                | 28%                                                                                                                                                                                                                                                                            |  |  |
| Chapter 9                                                                                                                                       | 0%                                                                                              | 0%                                                                                                                 | 0%                                                                                                                                                                                                                                                                             |  |  |
| Chapter 11                                                                                                                                      | 88%                                                                                             | 12%                                                                                                                | 1%                                                                                                                                                                                                                                                                             |  |  |
| Chapter 12                                                                                                                                      | _0%                                                                                             | 0%                                                                                                                 | _0%                                                                                                                                                                                                                                                                            |  |  |
| Chapter 13                                                                                                                                      | 77%                                                                                             | 23%                                                                                                                | 71%                                                                                                                                                                                                                                                                            |  |  |
| Totals:                                                                                                                                         | 75%                                                                                             | 25%                                                                                                                | 100%                                                                                                                                                                                                                                                                           |  |  |
|                                                                                                                                                 | % of Closings by Chap. By Div. Chapter % of                                                     |                                                                                                                    |                                                                                                                                                                                                                                                                                |  |  |
| -                                                                                                                                               | Memphis                                                                                         | Jackson                                                                                                            | Total Closings                                                                                                                                                                                                                                                                 |  |  |
| Chapter 7                                                                                                                                       | 78%                                                                                             | 22%                                                                                                                | 37%                                                                                                                                                                                                                                                                            |  |  |
| Chapter 9                                                                                                                                       | 0%                                                                                              | 0%                                                                                                                 | 0%                                                                                                                                                                                                                                                                             |  |  |
| Chapter 11                                                                                                                                      | 65%                                                                                             | 35%                                                                                                                | 0%                                                                                                                                                                                                                                                                             |  |  |
| Chapter 12                                                                                                                                      | 0%                                                                                              | 0%                                                                                                                 | 0%                                                                                                                                                                                                                                                                             |  |  |
| Chapter 13                                                                                                                                      | 82%                                                                                             | 18%                                                                                                                | 63%                                                                                                                                                                                                                                                                            |  |  |
| Totals:                                                                                                                                         | 81%                                                                                             | 19%                                                                                                                | 100%                                                                                                                                                                                                                                                                           |  |  |
| % of Closings by Chap. By Div. Chapter % of                                                                                                     |                                                                                                 |                                                                                                                    |                                                                                                                                                                                                                                                                                |  |  |
|                                                                                                                                                 |                                                                                                 |                                                                                                                    |                                                                                                                                                                                                                                                                                |  |  |
|                                                                                                                                                 | Memphis                                                                                         | Jackson                                                                                                            | Total Closings                                                                                                                                                                                                                                                                 |  |  |
| Chapter 7                                                                                                                                       | Memphis<br>74%                                                                                  |                                                                                                                    | Total Closings<br>37%                                                                                                                                                                                                                                                          |  |  |
| Chapter 7<br>Chapter 9                                                                                                                          | Memphis                                                                                         | Jackson                                                                                                            | Total Closings                                                                                                                                                                                                                                                                 |  |  |
|                                                                                                                                                 | Memphis<br>74%                                                                                  | Jackson<br>26%                                                                                                     | Total Closings<br>37%                                                                                                                                                                                                                                                          |  |  |
| Chapter 9                                                                                                                                       | Memphis<br>74%<br>0%                                                                            | Jackson<br>26%<br>0%                                                                                               | Total Closings<br>37%<br>0%                                                                                                                                                                                                                                                    |  |  |
| Chapter 9<br>Chapter 11                                                                                                                         | Memphis<br>74%<br>0%<br>54%                                                                     | Jackson<br>26%<br>0%<br>46%                                                                                        | Total Closings<br>37%<br>0%<br>0%                                                                                                                                                                                                                                              |  |  |
| Chapter 9<br>Chapter 11<br>Chapter 12                                                                                                           | Memphis   74%   0%   54%   0%                                                                   | Jackson<br>26%<br>0%<br>46%<br>100%                                                                                | Total Closings   37%   0%   0%   0%   0%                                                                                                                                                                                                                                       |  |  |
| Chapter 9<br>Chapter 11<br>Chapter 12<br>Chapter 13                                                                                             | Memphis   74%   0%   54%   0%   85%   81%                                                       | Jackson<br>26%<br>0%<br>46%<br>100%<br>15%                                                                         | Total Closings   37%   0%   0%   63%   100%                                                                                                                                                                                                                                    |  |  |
| Chapter 9<br>Chapter 11<br>Chapter 12<br>Chapter 13                                                                                             | Memphis   74%   0%   54%   0%   85%   81%                                                       | Jackson<br>26%<br>0%<br>46%<br>100%<br>15%<br>19%                                                                  | Total Closings   37%   0%   0%   63%   100%                                                                                                                                                                                                                                    |  |  |
| Chapter 9<br>Chapter 11<br>Chapter 12<br>Chapter 13                                                                                             | Memphis   74%   0%   54%   0%   85%   81%   % of Closings                                       | Jackson<br>26%<br>0%<br>46%<br>100%<br>15%<br>19%<br>by Chap. By Div                                               | Total Closings   37%   0%   0%   0%   0%   0%   0%   0%   0%   0%   0%   0%   0%   0%   0%   0%   0%   0%   0%   0%   0%   0%   0%   0%   0%   0%   0%   0%   0%   0%   0%   0%   0%   0%   0%   0%   0%   0%   0%   0%   0%   0%   0%   0%   0%   0%   0%   0%   0%           |  |  |
| Chapter 9<br>Chapter 11<br>Chapter 12<br>Chapter 13<br>Totals:                                                                                  | Memphis   74%   0%   54%   0%   85%   81%   % of Closings   Memphis                             | Jackson<br>26%<br>0%<br>46%<br>100%<br>15%<br>19%<br>by Chap. By Div<br>Jackson                                    | Total Closings   37%   0%   0%   0%   0%   0%   0%   0%   0%   0%   0%   0%   0%   0%   0%   0%   0%   0%   0%   0%   0%   0%   0%   0%   0%   0%   0%   0%   0%   0%   0%   0%   0%   0%   0%   0%   0%   0%   0%   0%   0%   0%   0%   0%   0%   0%   0%   0%   0%   0%   0% |  |  |
| Chapter 9<br>Chapter 11<br>Chapter 12<br>Chapter 13<br>Totals:<br>Chapter 7                                                                     | Memphis   74%   0%   54%   0%   85%   81%   % of Closings   Memphis   61%                       | Jackson   26%   0%   46%   100%   15%   19%   by Chap. By Div   Jackson   39%                                      | Total Closings   37%   0%   0%   0%   0%   0%   0%   0%   0%   0%   0%   0%   0%   0%   0%   0%   0%   0%   0%   0%   0%   0%   0%   0%   0%   0%   0%   0%   0%   0%   0%   0%   0%   0%   0%   0%   0%   0%   0%   0%   0%   0%   0%   0%   0%   0%   0%   0%   0%   0%   0% |  |  |
| Chapter 9<br>Chapter 11<br>Chapter 12<br>Chapter 13<br>Totals:<br>Chapter 7<br>Chapter 9<br>Chapter 11                                          | Memphis   74%   0%   54%   0%   85%   81%   % of Closings   Memphis   61%   0%                  | Jackson   26%   0%   46%   100%   15%   19%   by Chap. By Div   Jackson   39%   0%                                 | Total Closings   37%   0%   0%   0%   0%   0%   100%   7. Chapter % of   Total Closings   35%   0%   0%                                                                                                                                                                        |  |  |
| Chapter 9<br>Chapter 11<br>Chapter 12<br>Chapter 13<br>Totals:<br>Chapter 7<br>Chapter 7<br>Chapter 9<br>Chapter 11<br>Chapter 12               | Memphis   74%   0%   54%   0%   85%   81%   % of Closings   Memphis   61%   0%   38%   0%       | Jackson<br>26%<br>0%<br>46%<br>100%<br>15%<br>19%<br>by Chap. By Div<br>Jackson<br>39%<br>0%<br>62%<br>100%        | Total Closings   37%   0%   0%   0%   0%   0%   0%   0%   0%   0%   0%   0%   0%   100%   /. Chapter % of   Total Closings   35%   0%   0%   0%   0%   0%                                                                                                                      |  |  |
| Chapter 9<br>Chapter 11<br>Chapter 12<br>Chapter 13<br>Totals:<br>Chapter 7<br>Chapter 9<br>Chapter 11                                          | Memphis   74%   0%   54%   0%   85%   81%   % of Closings   Memphis   61%   0%   38%            | Jackson<br>26%<br>0%<br>46%<br>100%<br>15%<br>19%<br>by Chap. By Div<br>Jackson<br>39%<br>0%<br>62%                | Total Closings   37%   0%   0%   0%   0%   0%   100%   7. Chapter % of   Total Closings   35%   0%   0%                                                                                                                                                                        |  |  |
| Chapter 9<br>Chapter 11<br>Chapter 12<br>Chapter 13<br>Totals:<br>Chapter 7<br>Chapter 7<br>Chapter 9<br>Chapter 11<br>Chapter 12<br>Chapter 13 | Memphis   74%   0%   54%   0%   85%   81%   % of Closings   Memphis   61%   0%   38%   0%   80% | Jackson<br>26%<br>0%<br>46%<br>100%<br>15%<br>19%<br>by Chap. By Div<br>Jackson<br>39%<br>0%<br>62%<br>100%<br>20% | Total Closings   37%   0%   0%   0%   0%   0%   0%   0%   0%   0%   0%   0%   0%   100%   7. Chapter % of   Total Closings   35%   0%   0%   0%   0%   0%   0%   0%   0%   0%   0%   0%   0%   0%                                                                              |  |  |