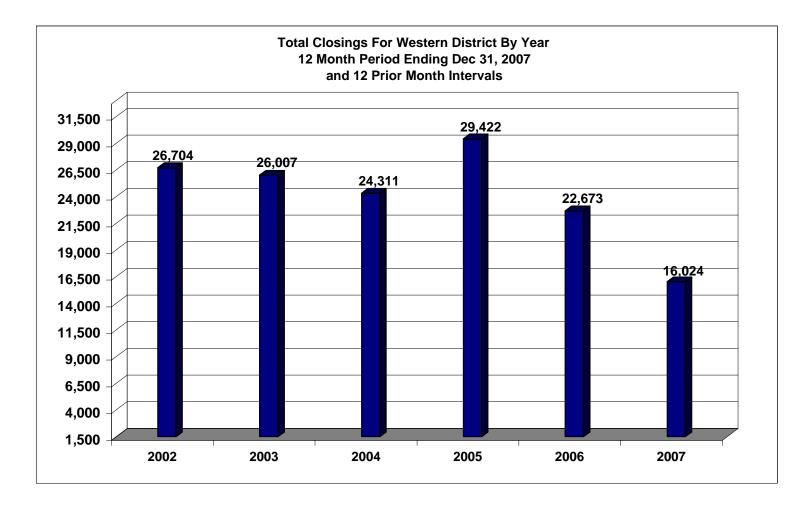

## United States Bankruptcy Court Western District of Tennessee

NOTE: Data For Each Year was Calculated Beginning Dec 31, 2007 And Extending Backwards Twelve Months