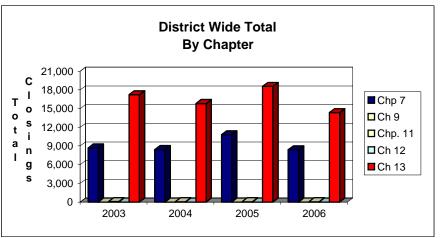

## UNITED STATES BANKRUPTCY COURT Western District of Tennessee PETITIONS CLOSED FOR TWELVE MONTH PERIODS BY DIVISIONS

|                                                                                        | lo:: 04 0        | 0006 Das 1              | 24 2000    |                                             | 0/ af Olaa!                                 | hy Chan Du D'  | v Chanta n/ of |  |
|----------------------------------------------------------------------------------------|------------------|-------------------------|------------|---------------------------------------------|---------------------------------------------|----------------|----------------|--|
| Jan 01, 2006 - Dec 31, 2006                                                            |                  |                         |            |                                             | % of Closings by Chap. By Div. Chapter % of |                |                |  |
| Chapter 7                                                                              | Memphis<br>6,597 | <u>Jackson</u><br>1,797 | Totals     | Charter 7                                   | Memphis<br>79%                              | Jackson<br>21% | Total Closings |  |
| Chapter 7<br>Chapter 9                                                                 | 6,597<br>0       | 1,797                   | 8,394<br>0 | Chapter 7<br>Chapter 9                      | 79%<br>0%                                   | 21%<br>0%      | 37%<br>0%      |  |
| Chapter 11                                                                             | 34               | 18                      | 52         | Chapter 11                                  | 65%                                         | 35%            | 0%             |  |
| Chapter 12                                                                             | 0                | 0                       | 0          | Chapter 12                                  | 0%                                          | 0%             | 0%             |  |
| Chapter 13                                                                             | 11,756           | 2,591                   | 14,347     | Chapter 13                                  | 82%                                         | 18%            | 63%            |  |
| Totals:                                                                                | 18,387           | 4,406                   | 22,793     | Totals:                                     | 81%                                         | 19%            | 100%           |  |
| Jan 01, 2005 - Dec 31, 2005                                                            |                  |                         |            |                                             | % of Closings by Chap. By Div. Chapter % of |                |                |  |
| _                                                                                      | Memphis          | Jackson                 | Totals     |                                             | Memphis                                     | Jackson        | Total Closings |  |
| Chapter 7                                                                              | 8,046            | 2,753                   | 10,799     | Chapter 7                                   | 75%                                         | 25%            | 37%            |  |
| Chapter 9                                                                              | 0                | 0                       | 0          | Chapter 9                                   | 0%                                          | 0%             | 0%             |  |
| Chapter 11                                                                             | 34               | 29                      | 63         | Chapter 11                                  | 54%                                         | 46%            | 0%             |  |
| Chapter 12                                                                             | 0                | 1                       | 1          | Chapter 12                                  | 0%                                          | 100%           | 0%             |  |
| Chapter 13                                                                             | 15,702           | 2,871                   | 18,573     | Chapter 13                                  | 85%                                         | 15%            | 63%            |  |
| Totals:                                                                                | 23,782           | 5,654                   | 29,436     | Totals:                                     | 81%                                         | 19%            | 100%           |  |
| Jan 01, 2004 - Dec 31, 2004                                                            |                  |                         |            | % of Closings by Chap. By Div. Chapter % of |                                             |                |                |  |
| _                                                                                      | Memphis          | Jackson                 | Totals     |                                             | Memphis                                     | Jackson        | Total Closings |  |
| Chapter 7                                                                              | 5,114            | 3,301                   | 8,415      | Chapter 7                                   | 61%                                         | 39%            | 35%            |  |
| Chapter 9                                                                              | 0                | 0                       | 0          | Chapter 9                                   | 0%                                          | 0%             | 0%             |  |
| Chapter 11                                                                             | 29               | 48                      | 77         | Chapter 11                                  | 38%                                         | 62%            | 0%             |  |
| Chapter 12                                                                             | 0                | 5                       | 5          | Chapter 12                                  | 0%                                          | 100%           | 0%             |  |
| Chapter 13                                                                             | 12,704           | 3,114                   | 15,818     | Chapter 13                                  | 80%                                         | 20%            | 65%            |  |
| Totals:                                                                                | 17,847           | 6,468                   | 24,315     | Totals:                                     | 73%                                         | 27%            | 100%           |  |
| Jan 01, 2003 - Dec 31, 2003                                                            |                  |                         |            |                                             | % of Closings by Chap. By Div. Chapter % of |                |                |  |
|                                                                                        | Memphis          | Jackson                 | Totals     |                                             | Memphis                                     | Jackson        | Total Closings |  |
| Chapter 7                                                                              | 6,551            | 2,136                   | 8,687      | Chapter 7                                   | 75%                                         | 25%            | 33%            |  |
| Chapter 9                                                                              | 0                | 0                       | 0          | Chapter 9                                   | 0%                                          | 0%             | 0%             |  |
| Chapter 11                                                                             | 35               | 50                      | 85         | Chapter 11                                  | 41%                                         | 59%            | 0%             |  |
| Chapter 12                                                                             | 1                | 2                       | 3          | Chapter 12                                  | 33%                                         | 67%            | 0%             |  |
| Chapter 13                                                                             | 14,033           | 3,204                   | 17,237     | Chapter 13                                  | 81%                                         | 19%            | 66%            |  |
| Totals:                                                                                | 20,620           | 5,392                   | 26,012     | Totals:                                     | 79%                                         | 21%            | 100%           |  |
| 2006 Over 2005                                                                         |                  |                         |            |                                             |                                             |                |                |  |
|                                                                                        | Memphis          | Jackson                 | Total %    |                                             |                                             |                |                |  |
| Chapter 7                                                                              | (1,449)          | (956)                   | -22.27%    |                                             | verall Change                               |                |                |  |
| Chapter 9                                                                              | 0                | 0                       | 0.00%      |                                             | 006 Over 2005                               |                |                |  |
| Chapter 11                                                                             | 0                | (11)                    | -17.46%    | (E                                          | Both Divisions)                             |                |                |  |
| Chapter 12                                                                             | 0                | (1)                     | -100.00%   |                                             | _                                           |                |                |  |
| Chapter 13                                                                             | (3,946)          | (280)                   | -22.75%    |                                             | -22.57%                                     |                |                |  |
| Totals:                                                                                | (5,395)          | (1,248)                 | -22.57%    |                                             |                                             |                |                |  |
|                                                                                        | 2006 Over 2005   |                         |            |                                             | 2006 Over 2005                              |                |                |  |
| -                                                                                      | Jackson          | Total %                 |            |                                             | Memphis                                     | Total %        |                |  |
| Chapter 7                                                                              | (956)            | -34.73%                 |            | Chapter 7                                   | (1,449)                                     | -18.01%        |                |  |
| Chapter 9                                                                              | 0                | 0.00%                   |            | Chapter 9                                   | 0                                           | 0.00%          |                |  |
| Chapter 11                                                                             | (11)             | -37.93%                 |            | Chapter 11                                  | 0                                           | 0.00%          |                |  |
| Chapter 12                                                                             | (1)              | -100.00%                |            | Chapter 12                                  | 0                                           | 0.00%          |                |  |
| Chapter 13                                                                             | (280)            | -9.75%                  |            | Chapter 13                                  | (3,946)                                     | -25.13%        |                |  |
| Totals:                                                                                | (1,248)          | -22.07%                 |            | Totals:                                     | (5,395)                                     | -22.69%        |                |  |
| Coloulation of percentages are rounded to two places. 745 would be shown as 75 or 750/ |                  |                         |            |                                             |                                             |                |                |  |