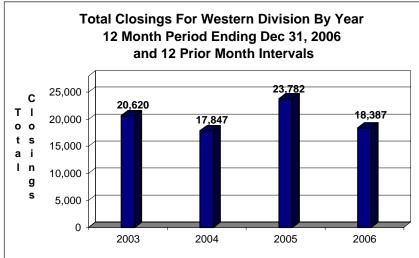

## UNITED STATES BANKRUPTCY COURT Western District of Tennessee PETITIONS CLOSED FOR TWELVE MONTH PERIODS BY DIVISIONS

|                                                                                        | lo:: 04 0        | 0006 Das 1              | 24 2000    |                                             | 0/ af Olaa!                                 | hy Chan Du D'  | v Chanta n/ of |  |
|----------------------------------------------------------------------------------------|------------------|-------------------------|------------|---------------------------------------------|---------------------------------------------|----------------|----------------|--|
| Jan 01, 2006 - Dec 31, 2006                                                            |                  |                         |            |                                             | % of Closings by Chap. By Div. Chapter % of |                |                |  |
| Chapter 7                                                                              | Memphis<br>6,597 | <u>Jackson</u><br>1,797 | Totals     | Charter 7                                   | Memphis<br>79%                              | Jackson<br>21% | Total Closings |  |
| Chapter 7<br>Chapter 9                                                                 | 6,597<br>0       | 1,797                   | 8,394<br>0 | Chapter 7<br>Chapter 9                      | 79%<br>0%                                   | 21%<br>0%      | 37%<br>0%      |  |
| Chapter 11                                                                             | 34               | 18                      | 52         | Chapter 11                                  | 65%                                         | 35%            | 0%             |  |
| Chapter 12                                                                             | 0                | 0                       | 0          | Chapter 12                                  | 0%                                          | 0%             | 0%             |  |
| Chapter 13                                                                             | 11,756           | 2,591                   | 14,347     | Chapter 13                                  | 82%                                         | 18%            | 63%            |  |
| Totals:                                                                                | 18,387           | 4,406                   | 22,793     | Totals:                                     | 81%                                         | 19%            | 100%           |  |
| Jan 01, 2005 - Dec 31, 2005                                                            |                  |                         |            |                                             | % of Closings by Chap. By Div. Chapter % of |                |                |  |
| _                                                                                      | Memphis          | Jackson                 | Totals     |                                             | Memphis                                     | Jackson        | Total Closings |  |
| Chapter 7                                                                              | 8,046            | 2,753                   | 10,799     | Chapter 7                                   | 75%                                         | 25%            | 37%            |  |
| Chapter 9                                                                              | 0                | 0                       | 0          | Chapter 9                                   | 0%                                          | 0%             | 0%             |  |
| Chapter 11                                                                             | 34               | 29                      | 63         | Chapter 11                                  | 54%                                         | 46%            | 0%             |  |
| Chapter 12                                                                             | 0                | 1                       | 1          | Chapter 12                                  | 0%                                          | 100%           | 0%             |  |
| Chapter 13                                                                             | 15,702           | 2,871                   | 18,573     | Chapter 13                                  | 85%                                         | 15%            | 63%            |  |
| Totals:                                                                                | 23,782           | 5,654                   | 29,436     | Totals:                                     | 81%                                         | 19%            | 100%           |  |
| Jan 01, 2004 - Dec 31, 2004                                                            |                  |                         |            | % of Closings by Chap. By Div. Chapter % of |                                             |                |                |  |
| _                                                                                      | Memphis          | Jackson                 | Totals     |                                             | Memphis                                     | Jackson        | Total Closings |  |
| Chapter 7                                                                              | 5,114            | 3,301                   | 8,415      | Chapter 7                                   | 61%                                         | 39%            | 35%            |  |
| Chapter 9                                                                              | 0                | 0                       | 0          | Chapter 9                                   | 0%                                          | 0%             | 0%             |  |
| Chapter 11                                                                             | 29               | 48                      | 77         | Chapter 11                                  | 38%                                         | 62%            | 0%             |  |
| Chapter 12                                                                             | 0                | 5                       | 5          | Chapter 12                                  | 0%                                          | 100%           | 0%             |  |
| Chapter 13                                                                             | 12,704           | 3,114                   | 15,818     | Chapter 13                                  | 80%                                         | 20%            | 65%            |  |
| Totals:                                                                                | 17,847           | 6,468                   | 24,315     | Totals:                                     | 73%                                         | 27%            | 100%           |  |
| Jan 01, 2003 - Dec 31, 2003                                                            |                  |                         |            |                                             | % of Closings by Chap. By Div. Chapter % of |                |                |  |
|                                                                                        | Memphis          | Jackson                 | Totals     |                                             | Memphis                                     | Jackson        | Total Closings |  |
| Chapter 7                                                                              | 6,551            | 2,136                   | 8,687      | Chapter 7                                   | 75%                                         | 25%            | 33%            |  |
| Chapter 9                                                                              | 0                | 0                       | 0          | Chapter 9                                   | 0%                                          | 0%             | 0%             |  |
| Chapter 11                                                                             | 35               | 50                      | 85         | Chapter 11                                  | 41%                                         | 59%            | 0%             |  |
| Chapter 12                                                                             | 1                | 2                       | 3          | Chapter 12                                  | 33%                                         | 67%            | 0%             |  |
| Chapter 13                                                                             | 14,033           | 3,204                   | 17,237     | Chapter 13                                  | 81%                                         | 19%            | 66%            |  |
| Totals:                                                                                | 20,620           | 5,392                   | 26,012     | Totals:                                     | 79%                                         | 21%            | 100%           |  |
| 2006 Over 2005                                                                         |                  |                         |            |                                             |                                             |                |                |  |
|                                                                                        | Memphis          | Jackson                 | Total %    |                                             |                                             |                |                |  |
| Chapter 7                                                                              | (1,449)          | (956)                   | -22.27%    |                                             | verall Change                               |                |                |  |
| Chapter 9                                                                              | 0                | 0                       | 0.00%      |                                             | 006 Over 2005                               |                |                |  |
| Chapter 11                                                                             | 0                | (11)                    | -17.46%    | (E                                          | Both Divisions)                             |                |                |  |
| Chapter 12                                                                             | 0                | (1)                     | -100.00%   |                                             | _                                           |                |                |  |
| Chapter 13                                                                             | (3,946)          | (280)                   | -22.75%    |                                             | -22.57%                                     |                |                |  |
| Totals:                                                                                | (5,395)          | (1,248)                 | -22.57%    |                                             |                                             |                |                |  |
|                                                                                        | 2006 Over 2005   |                         |            |                                             | 2006 Over 2005                              |                |                |  |
| -                                                                                      | Jackson          | Total %                 |            |                                             | Memphis                                     | Total %        |                |  |
| Chapter 7                                                                              | (956)            | -34.73%                 |            | Chapter 7                                   | (1,449)                                     | -18.01%        |                |  |
| Chapter 9                                                                              | 0                | 0.00%                   |            | Chapter 9                                   | 0                                           | 0.00%          |                |  |
| Chapter 11                                                                             | (11)             | -37.93%                 |            | Chapter 11                                  | 0                                           | 0.00%          |                |  |
| Chapter 12                                                                             | (1)              | -100.00%                |            | Chapter 12                                  | 0                                           | 0.00%          |                |  |
| Chapter 13                                                                             | (280)            | -9.75%                  |            | Chapter 13                                  | (3,946)                                     | -25.13%        |                |  |
| Totals:                                                                                | (1,248)          | -22.07%                 |            | Totals:                                     | (5,395)                                     | -22.69%        |                |  |
| Coloulation of percentages are rounded to two places. 745 would be shown as 75 or 750/ |                  |                         |            |                                             |                                             |                |                |  |

## United States Bankruptcy Court Western District of Tennessee

NOTE: Data For Each Year was Calculated Beginning Dec 31, 2006 And Extending Backwards Twelve Months