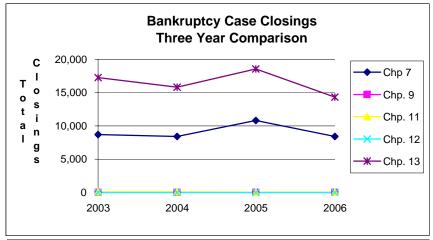

## UNITED STATES BANKRUPTCY COURT Western District of Tennessee PETITIONS CLOSED FOR TWELVE MONTH PERIODS BY DIVISIONS

|                                                                                        | lo:: 04 0        | 0006 Das 1              | 24 2000    |                                             | 0/ af Olaa!                                 | hy Chan Du D'  | v Chanta n/ of |  |
|----------------------------------------------------------------------------------------|------------------|-------------------------|------------|---------------------------------------------|---------------------------------------------|----------------|----------------|--|
| Jan 01, 2006 - Dec 31, 2006                                                            |                  |                         |            |                                             | % of Closings by Chap. By Div. Chapter % of |                |                |  |
| Chapter 7                                                                              | Memphis<br>6,597 | <u>Jackson</u><br>1,797 | Totals     | Charter 7                                   | Memphis<br>79%                              | Jackson<br>21% | Total Closings |  |
| Chapter 7<br>Chapter 9                                                                 | 6,597<br>0       | 1,797                   | 8,394<br>0 | Chapter 7<br>Chapter 9                      | 79%<br>0%                                   | 21%<br>0%      | 37%<br>0%      |  |
| Chapter 11                                                                             | 34               | 18                      | 52         | Chapter 11                                  | 65%                                         | 35%            | 0%             |  |
| Chapter 12                                                                             | 0                | 0                       | 0          | Chapter 12                                  | 0%                                          | 0%             | 0%             |  |
| Chapter 13                                                                             | 11,756           | 2,591                   | 14,347     | Chapter 13                                  | 82%                                         | 18%            | 63%            |  |
| Totals:                                                                                | 18,387           | 4,406                   | 22,793     | Totals:                                     | 81%                                         | 19%            | 100%           |  |
| Jan 01, 2005 - Dec 31, 2005                                                            |                  |                         |            |                                             | % of Closings by Chap. By Div. Chapter % of |                |                |  |
| _                                                                                      | Memphis          | Jackson                 | Totals     |                                             | Memphis                                     | Jackson        | Total Closings |  |
| Chapter 7                                                                              | 8,046            | 2,753                   | 10,799     | Chapter 7                                   | 75%                                         | 25%            | 37%            |  |
| Chapter 9                                                                              | 0                | 0                       | 0          | Chapter 9                                   | 0%                                          | 0%             | 0%             |  |
| Chapter 11                                                                             | 34               | 29                      | 63         | Chapter 11                                  | 54%                                         | 46%            | 0%             |  |
| Chapter 12                                                                             | 0                | 1                       | 1          | Chapter 12                                  | 0%                                          | 100%           | 0%             |  |
| Chapter 13                                                                             | 15,702           | 2,871                   | 18,573     | Chapter 13                                  | 85%                                         | 15%            | 63%            |  |
| Totals:                                                                                | 23,782           | 5,654                   | 29,436     | Totals:                                     | 81%                                         | 19%            | 100%           |  |
| Jan 01, 2004 - Dec 31, 2004                                                            |                  |                         |            | % of Closings by Chap. By Div. Chapter % of |                                             |                |                |  |
| _                                                                                      | Memphis          | Jackson                 | Totals     |                                             | Memphis                                     | Jackson        | Total Closings |  |
| Chapter 7                                                                              | 5,114            | 3,301                   | 8,415      | Chapter 7                                   | 61%                                         | 39%            | 35%            |  |
| Chapter 9                                                                              | 0                | 0                       | 0          | Chapter 9                                   | 0%                                          | 0%             | 0%             |  |
| Chapter 11                                                                             | 29               | 48                      | 77         | Chapter 11                                  | 38%                                         | 62%            | 0%             |  |
| Chapter 12                                                                             | 0                | 5                       | 5          | Chapter 12                                  | 0%                                          | 100%           | 0%             |  |
| Chapter 13                                                                             | 12,704           | 3,114                   | 15,818     | Chapter 13                                  | 80%                                         | 20%            | 65%            |  |
| Totals:                                                                                | 17,847           | 6,468                   | 24,315     | Totals:                                     | 73%                                         | 27%            | 100%           |  |
| Jan 01, 2003 - Dec 31, 2003                                                            |                  |                         |            |                                             | % of Closings by Chap. By Div. Chapter % of |                |                |  |
|                                                                                        | Memphis          | Jackson                 | Totals     |                                             | Memphis                                     | Jackson        | Total Closings |  |
| Chapter 7                                                                              | 6,551            | 2,136                   | 8,687      | Chapter 7                                   | 75%                                         | 25%            | 33%            |  |
| Chapter 9                                                                              | 0                | 0                       | 0          | Chapter 9                                   | 0%                                          | 0%             | 0%             |  |
| Chapter 11                                                                             | 35               | 50                      | 85         | Chapter 11                                  | 41%                                         | 59%            | 0%             |  |
| Chapter 12                                                                             | 1                | 2                       | 3          | Chapter 12                                  | 33%                                         | 67%            | 0%             |  |
| Chapter 13                                                                             | 14,033           | 3,204                   | 17,237     | Chapter 13                                  | 81%                                         | 19%            | 66%            |  |
| Totals:                                                                                | 20,620           | 5,392                   | 26,012     | Totals:                                     | 79%                                         | 21%            | 100%           |  |
| 2006 Over 2005                                                                         |                  |                         |            |                                             |                                             |                |                |  |
|                                                                                        | Memphis          | Jackson                 | Total %    |                                             |                                             |                |                |  |
| Chapter 7                                                                              | (1,449)          | (956)                   | -22.27%    |                                             | verall Change                               |                |                |  |
| Chapter 9                                                                              | 0                | 0                       | 0.00%      |                                             | 006 Over 2005                               |                |                |  |
| Chapter 11                                                                             | 0                | (11)                    | -17.46%    | (E                                          | Both Divisions)                             |                |                |  |
| Chapter 12                                                                             | 0                | (1)                     | -100.00%   |                                             | _                                           |                |                |  |
| Chapter 13                                                                             | (3,946)          | (280)                   | -22.75%    |                                             | -22.57%                                     |                |                |  |
| Totals:                                                                                | (5,395)          | (1,248)                 | -22.57%    |                                             |                                             |                |                |  |
|                                                                                        | 2006 Over 2005   |                         |            |                                             | 2006 Over 2005                              |                |                |  |
| -                                                                                      | Jackson          | Total %                 |            |                                             | Memphis                                     | Total %        |                |  |
| Chapter 7                                                                              | (956)            | -34.73%                 |            | Chapter 7                                   | (1,449)                                     | -18.01%        |                |  |
| Chapter 9                                                                              | 0                | 0.00%                   |            | Chapter 9                                   | 0                                           | 0.00%          |                |  |
| Chapter 11                                                                             | (11)             | -37.93%                 |            | Chapter 11                                  | 0                                           | 0.00%          |                |  |
| Chapter 12                                                                             | (1)              | -100.00%                |            | Chapter 12                                  | 0                                           | 0.00%          |                |  |
| Chapter 13                                                                             | (280)            | -9.75%                  |            | Chapter 13                                  | (3,946)                                     | -25.13%        |                |  |
| Totals:                                                                                | (1,248)          | -22.07%                 |            | Totals:                                     | (5,395)                                     | -22.69%        |                |  |
| Coloulation of percentages are rounded to two places. 745 would be shown as 75 or 750/ |                  |                         |            |                                             |                                             |                |                |  |