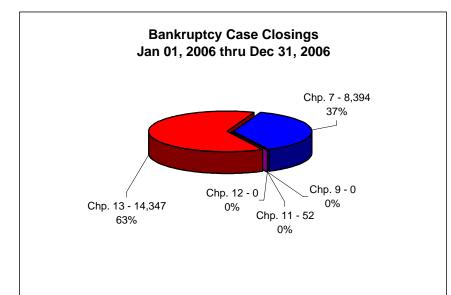

## UNITED STATES BANKRUPTCY COURT Western District of Tennessee PETITIONS CLOSED FOR TWELVE MONTH PERIODS BY DIVISIONS

|                                                                                        | lo:: 04 0        | 0006 Das 1              | 24 2000    |                                             | 0/ af Olaa!                                 | hy Chan Du D'  | v Chanta n/ of |  |
|----------------------------------------------------------------------------------------|------------------|-------------------------|------------|---------------------------------------------|---------------------------------------------|----------------|----------------|--|
| Jan 01, 2006 - Dec 31, 2006                                                            |                  |                         |            |                                             | % of Closings by Chap. By Div. Chapter % of |                |                |  |
| Chapter 7                                                                              | Memphis<br>6,597 | <u>Jackson</u><br>1,797 | Totals     | Charter 7                                   | Memphis<br>79%                              | Jackson<br>21% | Total Closings |  |
| Chapter 7<br>Chapter 9                                                                 | 6,597<br>0       | 1,797                   | 8,394<br>0 | Chapter 7<br>Chapter 9                      | 79%<br>0%                                   | 21%<br>0%      | 37%<br>0%      |  |
| Chapter 11                                                                             | 34               | 18                      | 52         | Chapter 11                                  | 65%                                         | 35%            | 0%             |  |
| Chapter 12                                                                             | 0                | 0                       | 0          | Chapter 12                                  | 0%                                          | 0%             | 0%             |  |
| Chapter 13                                                                             | 11,756           | 2,591                   | 14,347     | Chapter 13                                  | 82%                                         | 18%            | 63%            |  |
| Totals:                                                                                | 18,387           | 4,406                   | 22,793     | Totals:                                     | 81%                                         | 19%            | 100%           |  |
| Jan 01, 2005 - Dec 31, 2005                                                            |                  |                         |            |                                             | % of Closings by Chap. By Div. Chapter % of |                |                |  |
| _                                                                                      | Memphis          | Jackson                 | Totals     |                                             | Memphis                                     | Jackson        | Total Closings |  |
| Chapter 7                                                                              | 8,046            | 2,753                   | 10,799     | Chapter 7                                   | 75%                                         | 25%            | 37%            |  |
| Chapter 9                                                                              | 0                | 0                       | 0          | Chapter 9                                   | 0%                                          | 0%             | 0%             |  |
| Chapter 11                                                                             | 34               | 29                      | 63         | Chapter 11                                  | 54%                                         | 46%            | 0%             |  |
| Chapter 12                                                                             | 0                | 1                       | 1          | Chapter 12                                  | 0%                                          | 100%           | 0%             |  |
| Chapter 13                                                                             | 15,702           | 2,871                   | 18,573     | Chapter 13                                  | 85%                                         | 15%            | 63%            |  |
| Totals:                                                                                | 23,782           | 5,654                   | 29,436     | Totals:                                     | 81%                                         | 19%            | 100%           |  |
| Jan 01, 2004 - Dec 31, 2004                                                            |                  |                         |            | % of Closings by Chap. By Div. Chapter % of |                                             |                |                |  |
| _                                                                                      | Memphis          | Jackson                 | Totals     |                                             | Memphis                                     | Jackson        | Total Closings |  |
| Chapter 7                                                                              | 5,114            | 3,301                   | 8,415      | Chapter 7                                   | 61%                                         | 39%            | 35%            |  |
| Chapter 9                                                                              | 0                | 0                       | 0          | Chapter 9                                   | 0%                                          | 0%             | 0%             |  |
| Chapter 11                                                                             | 29               | 48                      | 77         | Chapter 11                                  | 38%                                         | 62%            | 0%             |  |
| Chapter 12                                                                             | 0                | 5                       | 5          | Chapter 12                                  | 0%                                          | 100%           | 0%             |  |
| Chapter 13                                                                             | 12,704           | 3,114                   | 15,818     | Chapter 13                                  | 80%                                         | 20%            | 65%            |  |
| Totals:                                                                                | 17,847           | 6,468                   | 24,315     | Totals:                                     | 73%                                         | 27%            | 100%           |  |
| Jan 01, 2003 - Dec 31, 2003                                                            |                  |                         |            |                                             | % of Closings by Chap. By Div. Chapter % of |                |                |  |
|                                                                                        | Memphis          | Jackson                 | Totals     |                                             | Memphis                                     | Jackson        | Total Closings |  |
| Chapter 7                                                                              | 6,551            | 2,136                   | 8,687      | Chapter 7                                   | 75%                                         | 25%            | 33%            |  |
| Chapter 9                                                                              | 0                | 0                       | 0          | Chapter 9                                   | 0%                                          | 0%             | 0%             |  |
| Chapter 11                                                                             | 35               | 50                      | 85         | Chapter 11                                  | 41%                                         | 59%            | 0%             |  |
| Chapter 12                                                                             | 1                | 2                       | 3          | Chapter 12                                  | 33%                                         | 67%            | 0%             |  |
| Chapter 13                                                                             | 14,033           | 3,204                   | 17,237     | Chapter 13                                  | 81%                                         | 19%            | 66%            |  |
| Totals:                                                                                | 20,620           | 5,392                   | 26,012     | Totals:                                     | 79%                                         | 21%            | 100%           |  |
| 2006 Over 2005                                                                         |                  |                         |            |                                             |                                             |                |                |  |
|                                                                                        | Memphis          | Jackson                 | Total %    |                                             |                                             |                |                |  |
| Chapter 7                                                                              | (1,449)          | (956)                   | -22.27%    |                                             | verall Change                               |                |                |  |
| Chapter 9                                                                              | 0                | 0                       | 0.00%      |                                             | 006 Over 2005                               |                |                |  |
| Chapter 11                                                                             | 0                | (11)                    | -17.46%    | (E                                          | Both Divisions)                             |                |                |  |
| Chapter 12                                                                             | 0                | (1)                     | -100.00%   |                                             | _                                           |                |                |  |
| Chapter 13                                                                             | (3,946)          | (280)                   | -22.75%    |                                             | -22.57%                                     |                |                |  |
| Totals:                                                                                | (5,395)          | (1,248)                 | -22.57%    |                                             |                                             |                |                |  |
|                                                                                        | 2006 Over 2005   |                         |            |                                             | 2006 Over 2005                              |                |                |  |
| -                                                                                      | Jackson          | Total %                 |            |                                             | Memphis                                     | Total %        |                |  |
| Chapter 7                                                                              | (956)            | -34.73%                 |            | Chapter 7                                   | (1,449)                                     | -18.01%        |                |  |
| Chapter 9                                                                              | 0                | 0.00%                   |            | Chapter 9                                   | 0                                           | 0.00%          |                |  |
| Chapter 11                                                                             | (11)             | -37.93%                 |            | Chapter 11                                  | 0                                           | 0.00%          |                |  |
| Chapter 12                                                                             | (1)              | -100.00%                |            | Chapter 12                                  | 0                                           | 0.00%          |                |  |
| Chapter 13                                                                             | (280)            | -9.75%                  |            | Chapter 13                                  | (3,946)                                     | -25.13%        |                |  |
| Totals:                                                                                | (1,248)          | -22.07%                 |            | Totals:                                     | (5,395)                                     | -22.69%        |                |  |
| Coloulation of percentages are rounded to two places. 745 would be shown as 75 or 750/ |                  |                         |            |                                             |                                             |                |                |  |