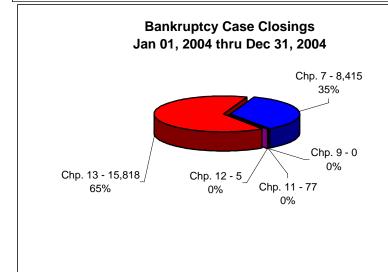

## UNITED STATES BANKRUPTCY COURT Western District of Tennessee PETITIONS CLOSED FOR TWELVE MONTH PERIODS BY DIVISIONS

|                                                                                        | lo:: 04 0        | 0006 Das 1              | 24 2000    |                                             | 0/ af Olaa!                                 | hy Chan Du D'  | v Chanta n/ of |  |
|----------------------------------------------------------------------------------------|------------------|-------------------------|------------|---------------------------------------------|---------------------------------------------|----------------|----------------|--|
| Jan 01, 2006 - Dec 31, 2006                                                            |                  |                         |            |                                             | % of Closings by Chap. By Div. Chapter % of |                |                |  |
| Chapter 7                                                                              | Memphis<br>6,597 | <u>Jackson</u><br>1,797 | Totals     | Charter 7                                   | Memphis<br>79%                              | Jackson<br>21% | Total Closings |  |
| Chapter 7<br>Chapter 9                                                                 | 6,597<br>0       | 1,797                   | 8,394<br>0 | Chapter 7<br>Chapter 9                      | 79%<br>0%                                   | 21%<br>0%      | 37%<br>0%      |  |
| Chapter 11                                                                             | 34               | 18                      | 52         | Chapter 11                                  | 65%                                         | 35%            | 0%             |  |
| Chapter 12                                                                             | 0                | 0                       | 0          | Chapter 12                                  | 0%                                          | 0%             | 0%             |  |
| Chapter 13                                                                             | 11,756           | 2,591                   | 14,347     | Chapter 13                                  | 82%                                         | 18%            | 63%            |  |
| Totals:                                                                                | 18,387           | 4,406                   | 22,793     | Totals:                                     | 81%                                         | 19%            | 100%           |  |
| Jan 01, 2005 - Dec 31, 2005                                                            |                  |                         |            |                                             | % of Closings by Chap. By Div. Chapter % of |                |                |  |
| _                                                                                      | Memphis          | Jackson                 | Totals     |                                             | Memphis                                     | Jackson        | Total Closings |  |
| Chapter 7                                                                              | 8,046            | 2,753                   | 10,799     | Chapter 7                                   | 75%                                         | 25%            | 37%            |  |
| Chapter 9                                                                              | 0                | 0                       | 0          | Chapter 9                                   | 0%                                          | 0%             | 0%             |  |
| Chapter 11                                                                             | 34               | 29                      | 63         | Chapter 11                                  | 54%                                         | 46%            | 0%             |  |
| Chapter 12                                                                             | 0                | 1                       | 1          | Chapter 12                                  | 0%                                          | 100%           | 0%             |  |
| Chapter 13                                                                             | 15,702           | 2,871                   | 18,573     | Chapter 13                                  | 85%                                         | 15%            | 63%            |  |
| Totals:                                                                                | 23,782           | 5,654                   | 29,436     | Totals:                                     | 81%                                         | 19%            | 100%           |  |
| Jan 01, 2004 - Dec 31, 2004                                                            |                  |                         |            | % of Closings by Chap. By Div. Chapter % of |                                             |                |                |  |
| _                                                                                      | Memphis          | Jackson                 | Totals     |                                             | Memphis                                     | Jackson        | Total Closings |  |
| Chapter 7                                                                              | 5,114            | 3,301                   | 8,415      | Chapter 7                                   | 61%                                         | 39%            | 35%            |  |
| Chapter 9                                                                              | 0                | 0                       | 0          | Chapter 9                                   | 0%                                          | 0%             | 0%             |  |
| Chapter 11                                                                             | 29               | 48                      | 77         | Chapter 11                                  | 38%                                         | 62%            | 0%             |  |
| Chapter 12                                                                             | 0                | 5                       | 5          | Chapter 12                                  | 0%                                          | 100%           | 0%             |  |
| Chapter 13                                                                             | 12,704           | 3,114                   | 15,818     | Chapter 13                                  | 80%                                         | 20%            | 65%            |  |
| Totals:                                                                                | 17,847           | 6,468                   | 24,315     | Totals:                                     | 73%                                         | 27%            | 100%           |  |
| Jan 01, 2003 - Dec 31, 2003                                                            |                  |                         |            |                                             | % of Closings by Chap. By Div. Chapter % of |                |                |  |
|                                                                                        | Memphis          | Jackson                 | Totals     |                                             | Memphis                                     | Jackson        | Total Closings |  |
| Chapter 7                                                                              | 6,551            | 2,136                   | 8,687      | Chapter 7                                   | 75%                                         | 25%            | 33%            |  |
| Chapter 9                                                                              | 0                | 0                       | 0          | Chapter 9                                   | 0%                                          | 0%             | 0%             |  |
| Chapter 11                                                                             | 35               | 50                      | 85         | Chapter 11                                  | 41%                                         | 59%            | 0%             |  |
| Chapter 12                                                                             | 1                | 2                       | 3          | Chapter 12                                  | 33%                                         | 67%            | 0%             |  |
| Chapter 13                                                                             | 14,033           | 3,204                   | 17,237     | Chapter 13                                  | 81%                                         | 19%            | 66%            |  |
| Totals:                                                                                | 20,620           | 5,392                   | 26,012     | Totals:                                     | 79%                                         | 21%            | 100%           |  |
| 2006 Over 2005                                                                         |                  |                         |            |                                             |                                             |                |                |  |
|                                                                                        | Memphis          | Jackson                 | Total %    |                                             |                                             |                |                |  |
| Chapter 7                                                                              | (1,449)          | (956)                   | -22.27%    |                                             | verall Change                               |                |                |  |
| Chapter 9                                                                              | 0                | 0                       | 0.00%      |                                             | 006 Over 2005                               |                |                |  |
| Chapter 11                                                                             | 0                | (11)                    | -17.46%    | (E                                          | Both Divisions)                             |                |                |  |
| Chapter 12                                                                             | 0                | (1)                     | -100.00%   |                                             | _                                           |                |                |  |
| Chapter 13                                                                             | (3,946)          | (280)                   | -22.75%    |                                             | -22.57%                                     |                |                |  |
| Totals:                                                                                | (5,395)          | (1,248)                 | -22.57%    |                                             |                                             |                |                |  |
|                                                                                        | 2006 Over 2005   |                         |            |                                             | 2006 Over 2005                              |                |                |  |
| -                                                                                      | Jackson          | Total %                 |            |                                             | Memphis                                     | Total %        |                |  |
| Chapter 7                                                                              | (956)            | -34.73%                 |            | Chapter 7                                   | (1,449)                                     | -18.01%        |                |  |
| Chapter 9                                                                              | 0                | 0.00%                   |            | Chapter 9                                   | 0                                           | 0.00%          |                |  |
| Chapter 11                                                                             | (11)             | -37.93%                 |            | Chapter 11                                  | 0                                           | 0.00%          |                |  |
| Chapter 12                                                                             | (1)              | -100.00%                |            | Chapter 12                                  | 0                                           | 0.00%          |                |  |
| Chapter 13                                                                             | (280)            | -9.75%                  |            | Chapter 13                                  | (3,946)                                     | -25.13%        |                |  |
| Totals:                                                                                | (1,248)          | -22.07%                 |            | Totals:                                     | (5,395)                                     | -22.69%        |                |  |
| Coloulation of percentages are rounded to two places. 745 would be shown as 75 or 750/ |                  |                         |            |                                             |                                             |                |                |  |