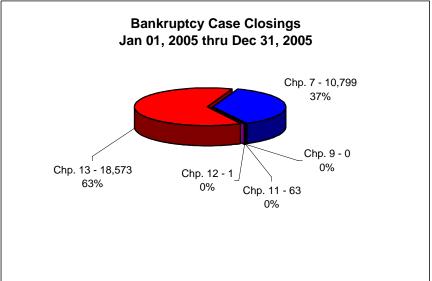

## UNITED STATES BANKRUPTCY COURT Western District of Tennessee PETITIONS CLOSED FOR TWELVE MONTH PERIODS BY DIVISIONS

|                                                                                        | lo:: 04 0        | 0006 Das 1              | 24 2000    |                                             | 0/ af Olaa!                                 | hy Chan Du D'  | v Chanta n/ of |  |
|----------------------------------------------------------------------------------------|------------------|-------------------------|------------|---------------------------------------------|---------------------------------------------|----------------|----------------|--|
| Jan 01, 2006 - Dec 31, 2006                                                            |                  |                         |            |                                             | % of Closings by Chap. By Div. Chapter % of |                |                |  |
| Chapter 7                                                                              | Memphis<br>6,597 | <u>Jackson</u><br>1,797 | Totals     | Charter 7                                   | Memphis<br>79%                              | Jackson<br>21% | Total Closings |  |
| Chapter 7<br>Chapter 9                                                                 | 6,597<br>0       | 1,797                   | 8,394<br>0 | Chapter 7<br>Chapter 9                      | 79%<br>0%                                   | 21%<br>0%      | 37%<br>0%      |  |
| Chapter 11                                                                             | 34               | 18                      | 52         | Chapter 11                                  | 65%                                         | 35%            | 0%             |  |
| Chapter 12                                                                             | 0                | 0                       | 0          | Chapter 12                                  | 0%                                          | 0%             | 0%             |  |
| Chapter 13                                                                             | 11,756           | 2,591                   | 14,347     | Chapter 13                                  | 82%                                         | 18%            | 63%            |  |
| Totals:                                                                                | 18,387           | 4,406                   | 22,793     | Totals:                                     | 81%                                         | 19%            | 100%           |  |
| Jan 01, 2005 - Dec 31, 2005                                                            |                  |                         |            |                                             | % of Closings by Chap. By Div. Chapter % of |                |                |  |
| _                                                                                      | Memphis          | Jackson                 | Totals     |                                             | Memphis                                     | Jackson        | Total Closings |  |
| Chapter 7                                                                              | 8,046            | 2,753                   | 10,799     | Chapter 7                                   | 75%                                         | 25%            | 37%            |  |
| Chapter 9                                                                              | 0                | 0                       | 0          | Chapter 9                                   | 0%                                          | 0%             | 0%             |  |
| Chapter 11                                                                             | 34               | 29                      | 63         | Chapter 11                                  | 54%                                         | 46%            | 0%             |  |
| Chapter 12                                                                             | 0                | 1                       | 1          | Chapter 12                                  | 0%                                          | 100%           | 0%             |  |
| Chapter 13                                                                             | 15,702           | 2,871                   | 18,573     | Chapter 13                                  | 85%                                         | 15%            | 63%            |  |
| Totals:                                                                                | 23,782           | 5,654                   | 29,436     | Totals:                                     | 81%                                         | 19%            | 100%           |  |
| Jan 01, 2004 - Dec 31, 2004                                                            |                  |                         |            | % of Closings by Chap. By Div. Chapter % of |                                             |                |                |  |
| _                                                                                      | Memphis          | Jackson                 | Totals     |                                             | Memphis                                     | Jackson        | Total Closings |  |
| Chapter 7                                                                              | 5,114            | 3,301                   | 8,415      | Chapter 7                                   | 61%                                         | 39%            | 35%            |  |
| Chapter 9                                                                              | 0                | 0                       | 0          | Chapter 9                                   | 0%                                          | 0%             | 0%             |  |
| Chapter 11                                                                             | 29               | 48                      | 77         | Chapter 11                                  | 38%                                         | 62%            | 0%             |  |
| Chapter 12                                                                             | 0                | 5                       | 5          | Chapter 12                                  | 0%                                          | 100%           | 0%             |  |
| Chapter 13                                                                             | 12,704           | 3,114                   | 15,818     | Chapter 13                                  | 80%                                         | 20%            | 65%            |  |
| Totals:                                                                                | 17,847           | 6,468                   | 24,315     | Totals:                                     | 73%                                         | 27%            | 100%           |  |
| Jan 01, 2003 - Dec 31, 2003                                                            |                  |                         |            |                                             | % of Closings by Chap. By Div. Chapter % of |                |                |  |
|                                                                                        | Memphis          | Jackson                 | Totals     |                                             | Memphis                                     | Jackson        | Total Closings |  |
| Chapter 7                                                                              | 6,551            | 2,136                   | 8,687      | Chapter 7                                   | 75%                                         | 25%            | 33%            |  |
| Chapter 9                                                                              | 0                | 0                       | 0          | Chapter 9                                   | 0%                                          | 0%             | 0%             |  |
| Chapter 11                                                                             | 35               | 50                      | 85         | Chapter 11                                  | 41%                                         | 59%            | 0%             |  |
| Chapter 12                                                                             | 1                | 2                       | 3          | Chapter 12                                  | 33%                                         | 67%            | 0%             |  |
| Chapter 13                                                                             | 14,033           | 3,204                   | 17,237     | Chapter 13                                  | 81%                                         | 19%            | 66%            |  |
| Totals:                                                                                | 20,620           | 5,392                   | 26,012     | Totals:                                     | 79%                                         | 21%            | 100%           |  |
| 2006 Over 2005                                                                         |                  |                         |            |                                             |                                             |                |                |  |
|                                                                                        | Memphis          | Jackson                 | Total %    |                                             |                                             |                |                |  |
| Chapter 7                                                                              | (1,449)          | (956)                   | -22.27%    |                                             | verall Change                               |                |                |  |
| Chapter 9                                                                              | 0                | 0                       | 0.00%      |                                             | 006 Over 2005                               |                |                |  |
| Chapter 11                                                                             | 0                | (11)                    | -17.46%    | (E                                          | Both Divisions)                             |                |                |  |
| Chapter 12                                                                             | 0                | (1)                     | -100.00%   |                                             | _                                           |                |                |  |
| Chapter 13                                                                             | (3,946)          | (280)                   | -22.75%    |                                             | -22.57%                                     |                |                |  |
| Totals:                                                                                | (5,395)          | (1,248)                 | -22.57%    |                                             |                                             |                |                |  |
|                                                                                        | 2006 Over 2005   |                         |            |                                             | 2006 Over 2005                              |                |                |  |
| -                                                                                      | Jackson          | Total %                 |            |                                             | Memphis                                     | Total %        |                |  |
| Chapter 7                                                                              | (956)            | -34.73%                 |            | Chapter 7                                   | (1,449)                                     | -18.01%        |                |  |
| Chapter 9                                                                              | 0                | 0.00%                   |            | Chapter 9                                   | 0                                           | 0.00%          |                |  |
| Chapter 11                                                                             | (11)             | -37.93%                 |            | Chapter 11                                  | 0                                           | 0.00%          |                |  |
| Chapter 12                                                                             | (1)              | -100.00%                |            | Chapter 12                                  | 0                                           | 0.00%          |                |  |
| Chapter 13                                                                             | (280)            | -9.75%                  |            | Chapter 13                                  | (3,946)                                     | -25.13%        |                |  |
| Totals:                                                                                | (1,248)          | -22.07%                 |            | Totals:                                     | (5,395)                                     | -22.69%        |                |  |
| Coloulation of percentages are rounded to two places. 745 would be shown as 75 or 750/ |                  |                         |            |                                             |                                             |                |                |  |