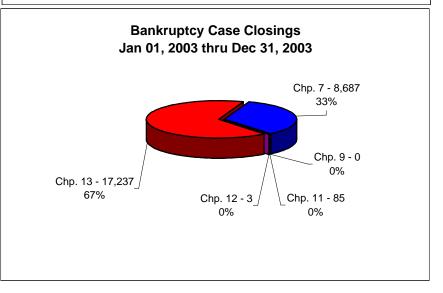

## UNITED STATES BANKRUPTCY COURT Western District of Tennessee PETITIONS CLOSED FOR TWELVE MONTH PERIODS BY DIVISIONS

|                                                                                        | lo:: 04 0        | 0006 Das 1              | 24 2000    |                                             | 0/ af Olaa!                                 | hy Chan Du D'  | v Chanta n/ of |  |
|----------------------------------------------------------------------------------------|------------------|-------------------------|------------|---------------------------------------------|---------------------------------------------|----------------|----------------|--|
| Jan 01, 2006 - Dec 31, 2006                                                            |                  |                         |            |                                             | % of Closings by Chap. By Div. Chapter % of |                |                |  |
| Chapter 7                                                                              | Memphis<br>6,597 | <u>Jackson</u><br>1,797 | Totals     | Charter 7                                   | Memphis<br>79%                              | Jackson<br>21% | Total Closings |  |
| Chapter 7<br>Chapter 9                                                                 | 6,597<br>0       | 1,797                   | 8,394<br>0 | Chapter 7<br>Chapter 9                      | 79%<br>0%                                   | 21%<br>0%      | 37%<br>0%      |  |
| Chapter 11                                                                             | 34               | 18                      | 52         | Chapter 11                                  | 65%                                         | 35%            | 0%             |  |
| Chapter 12                                                                             | 0                | 0                       | 0          | Chapter 12                                  | 0%                                          | 0%             | 0%             |  |
| Chapter 13                                                                             | 11,756           | 2,591                   | 14,347     | Chapter 13                                  | 82%                                         | 18%            | 63%            |  |
| Totals:                                                                                | 18,387           | 4,406                   | 22,793     | Totals:                                     | 81%                                         | 19%            | 100%           |  |
| Jan 01, 2005 - Dec 31, 2005                                                            |                  |                         |            |                                             | % of Closings by Chap. By Div. Chapter % of |                |                |  |
| _                                                                                      | Memphis          | Jackson                 | Totals     |                                             | Memphis                                     | Jackson        | Total Closings |  |
| Chapter 7                                                                              | 8,046            | 2,753                   | 10,799     | Chapter 7                                   | 75%                                         | 25%            | 37%            |  |
| Chapter 9                                                                              | 0                | 0                       | 0          | Chapter 9                                   | 0%                                          | 0%             | 0%             |  |
| Chapter 11                                                                             | 34               | 29                      | 63         | Chapter 11                                  | 54%                                         | 46%            | 0%             |  |
| Chapter 12                                                                             | 0                | 1                       | 1          | Chapter 12                                  | 0%                                          | 100%           | 0%             |  |
| Chapter 13                                                                             | 15,702           | 2,871                   | 18,573     | Chapter 13                                  | 85%                                         | 15%            | 63%            |  |
| Totals:                                                                                | 23,782           | 5,654                   | 29,436     | Totals:                                     | 81%                                         | 19%            | 100%           |  |
| Jan 01, 2004 - Dec 31, 2004                                                            |                  |                         |            | % of Closings by Chap. By Div. Chapter % of |                                             |                |                |  |
| _                                                                                      | Memphis          | Jackson                 | Totals     |                                             | Memphis                                     | Jackson        | Total Closings |  |
| Chapter 7                                                                              | 5,114            | 3,301                   | 8,415      | Chapter 7                                   | 61%                                         | 39%            | 35%            |  |
| Chapter 9                                                                              | 0                | 0                       | 0          | Chapter 9                                   | 0%                                          | 0%             | 0%             |  |
| Chapter 11                                                                             | 29               | 48                      | 77         | Chapter 11                                  | 38%                                         | 62%            | 0%             |  |
| Chapter 12                                                                             | 0                | 5                       | 5          | Chapter 12                                  | 0%                                          | 100%           | 0%             |  |
| Chapter 13                                                                             | 12,704           | 3,114                   | 15,818     | Chapter 13                                  | 80%                                         | 20%            | 65%            |  |
| Totals:                                                                                | 17,847           | 6,468                   | 24,315     | Totals:                                     | 73%                                         | 27%            | 100%           |  |
| Jan 01, 2003 - Dec 31, 2003                                                            |                  |                         |            |                                             | % of Closings by Chap. By Div. Chapter % of |                |                |  |
|                                                                                        | Memphis          | Jackson                 | Totals     |                                             | Memphis                                     | Jackson        | Total Closings |  |
| Chapter 7                                                                              | 6,551            | 2,136                   | 8,687      | Chapter 7                                   | 75%                                         | 25%            | 33%            |  |
| Chapter 9                                                                              | 0                | 0                       | 0          | Chapter 9                                   | 0%                                          | 0%             | 0%             |  |
| Chapter 11                                                                             | 35               | 50                      | 85         | Chapter 11                                  | 41%                                         | 59%            | 0%             |  |
| Chapter 12                                                                             | 1                | 2                       | 3          | Chapter 12                                  | 33%                                         | 67%            | 0%             |  |
| Chapter 13                                                                             | 14,033           | 3,204                   | 17,237     | Chapter 13                                  | 81%                                         | 19%            | 66%            |  |
| Totals:                                                                                | 20,620           | 5,392                   | 26,012     | Totals:                                     | 79%                                         | 21%            | 100%           |  |
| 2006 Over 2005                                                                         |                  |                         |            |                                             |                                             |                |                |  |
|                                                                                        | Memphis          | Jackson                 | Total %    |                                             |                                             |                |                |  |
| Chapter 7                                                                              | (1,449)          | (956)                   | -22.27%    |                                             | verall Change                               |                |                |  |
| Chapter 9                                                                              | 0                | 0                       | 0.00%      |                                             | 006 Over 2005                               |                |                |  |
| Chapter 11                                                                             | 0                | (11)                    | -17.46%    | (E                                          | Both Divisions)                             |                |                |  |
| Chapter 12                                                                             | 0                | (1)                     | -100.00%   |                                             | _                                           |                |                |  |
| Chapter 13                                                                             | (3,946)          | (280)                   | -22.75%    |                                             | -22.57%                                     |                |                |  |
| Totals:                                                                                | (5,395)          | (1,248)                 | -22.57%    |                                             |                                             |                |                |  |
|                                                                                        | 2006 Over 2005   |                         |            |                                             | 2006 Over 2005                              |                |                |  |
| -                                                                                      | Jackson          | Total %                 |            |                                             | Memphis                                     | Total %        |                |  |
| Chapter 7                                                                              | (956)            | -34.73%                 |            | Chapter 7                                   | (1,449)                                     | -18.01%        |                |  |
| Chapter 9                                                                              | 0                | 0.00%                   |            | Chapter 9                                   | 0                                           | 0.00%          |                |  |
| Chapter 11                                                                             | (11)             | -37.93%                 |            | Chapter 11                                  | 0                                           | 0.00%          |                |  |
| Chapter 12                                                                             | (1)              | -100.00%                |            | Chapter 12                                  | 0                                           | 0.00%          |                |  |
| Chapter 13                                                                             | (280)            | -9.75%                  |            | Chapter 13                                  | (3,946)                                     | -25.13%        |                |  |
| Totals:                                                                                | (1,248)          | -22.07%                 |            | Totals:                                     | (5,395)                                     | -22.69%        |                |  |
| Coloulation of percentages are rounded to two places. 745 would be shown as 75 or 750/ |                  |                         |            |                                             |                                             |                |                |  |