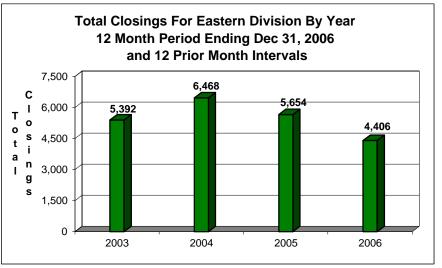

## UNITED STATES BANKRUPTCY COURT Western District of Tennessee PETITIONS CLOSED FOR TWELVE MONTH PERIODS BY DIVISIONS

|                                                                                        | lo:: 04 0        | 0006 Das 1              | 24 2000    |                                             | 0/ af Olaa!                                 | hy Chan Du D'  | v Chanta n/ of |  |
|----------------------------------------------------------------------------------------|------------------|-------------------------|------------|---------------------------------------------|---------------------------------------------|----------------|----------------|--|
| Jan 01, 2006 - Dec 31, 2006                                                            |                  |                         |            |                                             | % of Closings by Chap. By Div. Chapter % of |                |                |  |
| Chapter 7                                                                              | Memphis<br>6,597 | <u>Jackson</u><br>1,797 | Totals     | Charter 7                                   | Memphis<br>79%                              | Jackson<br>21% | Total Closings |  |
| Chapter 7<br>Chapter 9                                                                 | 6,597<br>0       | 1,797                   | 8,394<br>0 | Chapter 7<br>Chapter 9                      | 79%<br>0%                                   | 21%<br>0%      | 37%<br>0%      |  |
| Chapter 11                                                                             | 34               | 18                      | 52         | Chapter 11                                  | 65%                                         | 35%            | 0%             |  |
| Chapter 12                                                                             | 0                | 0                       | 0          | Chapter 12                                  | 0%                                          | 0%             | 0%             |  |
| Chapter 13                                                                             | 11,756           | 2,591                   | 14,347     | Chapter 13                                  | 82%                                         | 18%            | 63%            |  |
| Totals:                                                                                | 18,387           | 4,406                   | 22,793     | Totals:                                     | 81%                                         | 19%            | 100%           |  |
| Jan 01, 2005 - Dec 31, 2005                                                            |                  |                         |            |                                             | % of Closings by Chap. By Div. Chapter % of |                |                |  |
| _                                                                                      | Memphis          | Jackson                 | Totals     |                                             | Memphis                                     | Jackson        | Total Closings |  |
| Chapter 7                                                                              | 8,046            | 2,753                   | 10,799     | Chapter 7                                   | 75%                                         | 25%            | 37%            |  |
| Chapter 9                                                                              | 0                | 0                       | 0          | Chapter 9                                   | 0%                                          | 0%             | 0%             |  |
| Chapter 11                                                                             | 34               | 29                      | 63         | Chapter 11                                  | 54%                                         | 46%            | 0%             |  |
| Chapter 12                                                                             | 0                | 1                       | 1          | Chapter 12                                  | 0%                                          | 100%           | 0%             |  |
| Chapter 13                                                                             | 15,702           | 2,871                   | 18,573     | Chapter 13                                  | 85%                                         | 15%            | 63%            |  |
| Totals:                                                                                | 23,782           | 5,654                   | 29,436     | Totals:                                     | 81%                                         | 19%            | 100%           |  |
| Jan 01, 2004 - Dec 31, 2004                                                            |                  |                         |            | % of Closings by Chap. By Div. Chapter % of |                                             |                |                |  |
| _                                                                                      | Memphis          | Jackson                 | Totals     |                                             | Memphis                                     | Jackson        | Total Closings |  |
| Chapter 7                                                                              | 5,114            | 3,301                   | 8,415      | Chapter 7                                   | 61%                                         | 39%            | 35%            |  |
| Chapter 9                                                                              | 0                | 0                       | 0          | Chapter 9                                   | 0%                                          | 0%             | 0%             |  |
| Chapter 11                                                                             | 29               | 48                      | 77         | Chapter 11                                  | 38%                                         | 62%            | 0%             |  |
| Chapter 12                                                                             | 0                | 5                       | 5          | Chapter 12                                  | 0%                                          | 100%           | 0%             |  |
| Chapter 13                                                                             | 12,704           | 3,114                   | 15,818     | Chapter 13                                  | 80%                                         | 20%            | 65%            |  |
| Totals:                                                                                | 17,847           | 6,468                   | 24,315     | Totals:                                     | 73%                                         | 27%            | 100%           |  |
| Jan 01, 2003 - Dec 31, 2003                                                            |                  |                         |            |                                             | % of Closings by Chap. By Div. Chapter % of |                |                |  |
|                                                                                        | Memphis          | Jackson                 | Totals     |                                             | Memphis                                     | Jackson        | Total Closings |  |
| Chapter 7                                                                              | 6,551            | 2,136                   | 8,687      | Chapter 7                                   | 75%                                         | 25%            | 33%            |  |
| Chapter 9                                                                              | 0                | 0                       | 0          | Chapter 9                                   | 0%                                          | 0%             | 0%             |  |
| Chapter 11                                                                             | 35               | 50                      | 85         | Chapter 11                                  | 41%                                         | 59%            | 0%             |  |
| Chapter 12                                                                             | 1                | 2                       | 3          | Chapter 12                                  | 33%                                         | 67%            | 0%             |  |
| Chapter 13                                                                             | 14,033           | 3,204                   | 17,237     | Chapter 13                                  | 81%                                         | 19%            | 66%            |  |
| Totals:                                                                                | 20,620           | 5,392                   | 26,012     | Totals:                                     | 79%                                         | 21%            | 100%           |  |
| 2006 Over 2005                                                                         |                  |                         |            |                                             |                                             |                |                |  |
|                                                                                        | Memphis          | Jackson                 | Total %    |                                             |                                             |                |                |  |
| Chapter 7                                                                              | (1,449)          | (956)                   | -22.27%    |                                             | verall Change                               |                |                |  |
| Chapter 9                                                                              | 0                | 0                       | 0.00%      |                                             | 006 Over 2005                               |                |                |  |
| Chapter 11                                                                             | 0                | (11)                    | -17.46%    | (E                                          | Both Divisions)                             |                |                |  |
| Chapter 12                                                                             | 0                | (1)                     | -100.00%   |                                             | _                                           |                |                |  |
| Chapter 13                                                                             | (3,946)          | (280)                   | -22.75%    |                                             | -22.57%                                     |                |                |  |
| Totals:                                                                                | (5,395)          | (1,248)                 | -22.57%    |                                             |                                             |                |                |  |
|                                                                                        | 2006 Over 2005   |                         |            |                                             | 2006 Over 2005                              |                |                |  |
| -                                                                                      | Jackson          | Total %                 |            |                                             | Memphis                                     | Total %        |                |  |
| Chapter 7                                                                              | (956)            | -34.73%                 |            | Chapter 7                                   | (1,449)                                     | -18.01%        |                |  |
| Chapter 9                                                                              | 0                | 0.00%                   |            | Chapter 9                                   | 0                                           | 0.00%          |                |  |
| Chapter 11                                                                             | (11)             | -37.93%                 |            | Chapter 11                                  | 0                                           | 0.00%          |                |  |
| Chapter 12                                                                             | (1)              | -100.00%                |            | Chapter 12                                  | 0                                           | 0.00%          |                |  |
| Chapter 13                                                                             | (280)            | -9.75%                  |            | Chapter 13                                  | (3,946)                                     | -25.13%        |                |  |
| Totals:                                                                                | (1,248)          | -22.07%                 |            | Totals:                                     | (5,395)                                     | -22.69%        |                |  |
| Coloulation of percentages are rounded to two places. 745 would be shown as 75 or 750/ |                  |                         |            |                                             |                                             |                |                |  |