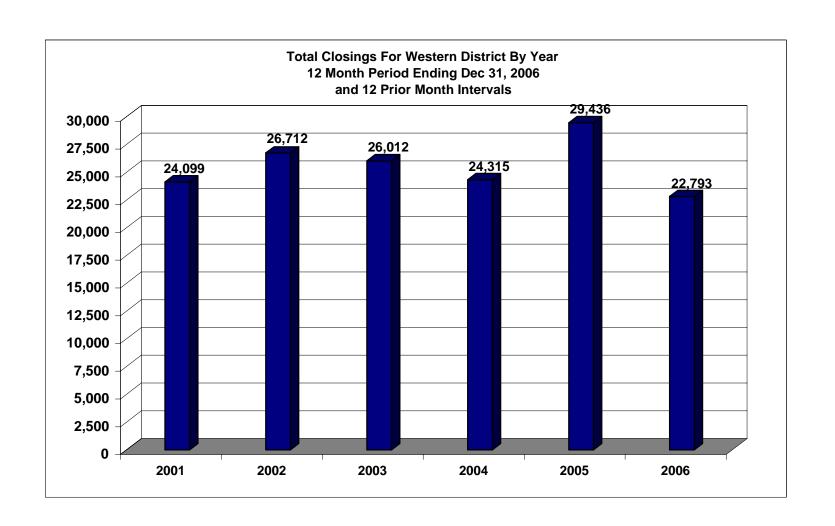

## United States Bankruptcy Court Western District of Tennessee

NOTE: Data For Each Year was Calculated Beginning Dec 31, 2006 And Extending Backwards Twelve Months