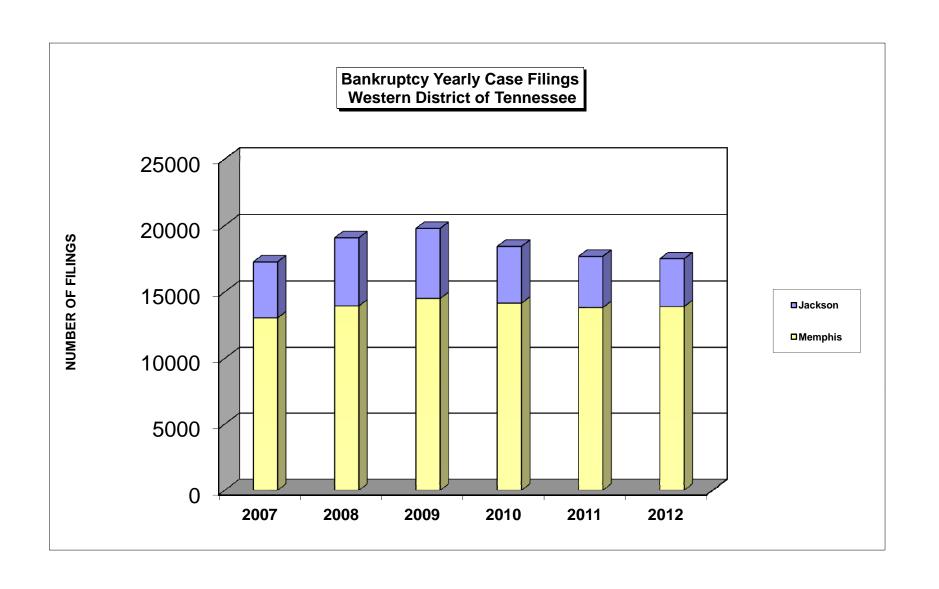

# UNITED STATES BANKRUPTCY COURT Western District of Tennessee PETITIONS FILED FOR TWELVE MONTH PERIODS BY DIVISIONS

|              | Jan 1, 2012 - Dec 31, 2012 |              |         |
|--------------|----------------------------|--------------|---------|
| _            | Memphis                    | Jackson      | Totals  |
| Chapter 7    | 3,515                      | 1,220        | 4,735   |
| Chapter 11   | 41                         | 14           | 55      |
| Chapter 12   | 1                          | 0            | 1 1     |
| Chapter 13 _ | 10,336                     | 2,361        | 12,697  |
| Totals:      | 13,893                     | 3,595        | 17,488  |
|              |                            | 11 - Dec 31, |         |
|              | Memphis                    | Jackson      | Totals  |
| Chapter 7    | 3,928                      | 1,406        | 5,334   |
| Chapter 11   | 37                         | 11           | 48      |
| Chapter 12   | 1                          | 1            | 2       |
| Chapter 13   | 9,849                      | 2,434        | 12,283  |
| Totals:      | 13,815                     | 3,852        | 17,667  |
|              | Jan 1, 2010 - Dec 31, 2010 |              |         |
|              | Memphis                    | Jackson      | Totals  |
| Chapter 7    | 4,415                      | 1,708        | 6,123   |
| Chapter 11   | 49                         | 11           | 60      |
| Chapter 12   | 0                          | 0            | 0       |
| Chapter 13   | 9,682                      | 2,555        | 12,237  |
| Totals:      | 14,146                     | 4,274        | 18,420  |
|              | Jan 1, 2009 - Dec 31, 2009 |              |         |
|              | Memphis                    | Jackson      | Totals  |
| Chapter 7    | 4,440                      | 2,100        | 6,540   |
| Chapter 11   | 50                         | 19           | 69      |
| Chapter 12   | 0                          | 1            | 1       |
| Chapter 13   | 10,012                     | 3,156        | 13,168  |
| Totals:      | 14,502                     | 5,276        | 19,778  |
|              | 2012 Over 2011             |              |         |
|              | Memphis                    | Jackson      | Total % |
| Chapter 7    | (413)                      | (186)        | -11.23% |
| Chapter 11   | 4                          | 3            | 14.58%  |
| Chapter 12   | 0                          | (1)          | -50.00% |
| Chapter 13   | 487                        | (73)         | 3.37%   |
| Totals:      | 78                         | (257)        | -1.01%  |