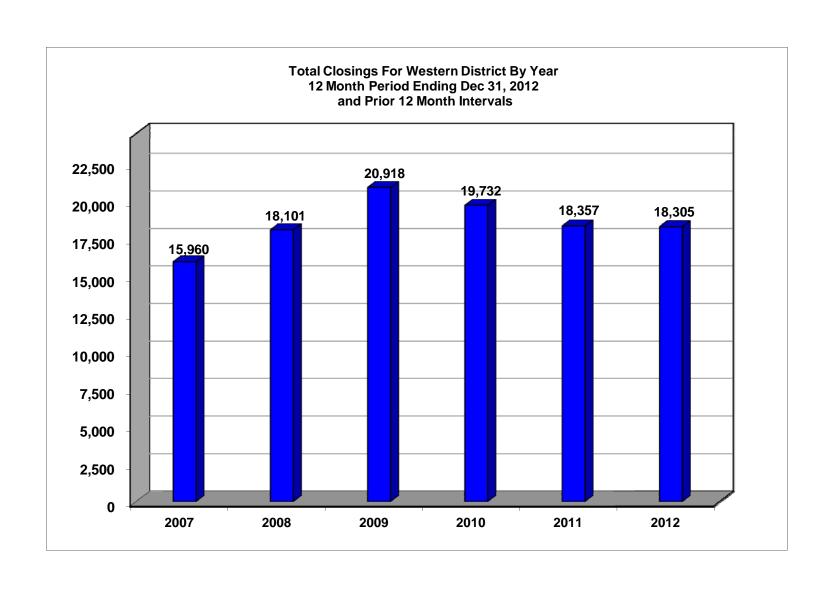

# UNITED STATES BANKRUPTCY COURT Western District of Tennessee PETITIONS CLOSED FOR TWELVE MONTH PERIODS BY DIVISIONS

|                         | Jan 1, 2012 - Dec 31, 2012 |                |                        |
|-------------------------|----------------------------|----------------|------------------------|
| _                       | Memphis Jackson Total      |                | Totals                 |
| Chapter 7               | 4,312                      | 1,431          | 5,743                  |
| Chapter 11              | 44                         | 9              | 53                     |
| Chapter 12              | 2                          | 0 454          | 40.507                 |
| Chapter 13 _<br>Totals: | 10,056<br>14,414           | 2,451<br>3,891 | 12,507<br>18,305       |
| Totals.                 |                            |                |                        |
|                         |                            | 011 - Dec 31   |                        |
| <u> </u>                | Memphis                    | Jackson        | Totals                 |
| Chapter 7               | 4,443                      | 1,697          | 6,140                  |
| Chapter 11              | 36                         | 9              | 45                     |
| Chapter 12              | 0                          | 0              | 0                      |
| Chapter 13              | 9,806                      | 2,366          | 12,172                 |
| Totals:                 | 14,285                     | 4,072          | 18,357                 |
|                         |                            | 10 - Dec 31,   |                        |
|                         | Memphis                    | Jackson        | Totals                 |
| Chapter 7               | 4,814                      | 1,930          | 6,744                  |
| Chapter 11              | 33                         | 19             | 52                     |
| Chapter 12              | 0                          | 0              | 0                      |
| Chapter 13 _            | 10,363                     | 2,573          | 12,936                 |
| Totals:                 | 15,210                     | 4,522          | 19,732                 |
|                         | Jan 1, 2009 - Dec 31, 2009 |                |                        |
| _                       | Memphis                    | Jackson        | Totals                 |
| Chapter 7               | 4,461                      | 2,183          | 6,644                  |
| Chapter 11              | 32                         | 11             | 43                     |
| Chapter 12              | 0                          | 1              | 1                      |
| Chapter 13 _            | 11,428                     | 2,802          | 14,230                 |
| Totals:                 | 15,921                     | 4,997          | 20,918                 |
|                         | 2012 Over 2011             |                |                        |
| _                       | Memphis                    | Jackson        | Total %                |
| Chapter 7               | (131)                      | (266)          | -6.47%                 |
| Chapter 11              | 8                          | 0              | 17.78%                 |
| Chapter 12              | 2                          | 0              | 100%                   |
|                         | _                          | •              |                        |
| Chapter 13<br>Totals:   | 250<br>129                 | 85<br>(181)    | 2.75%<br><b>-0.28%</b> |

Overall Change 2012 Over 2011 (Both Divisions)

-0.28%

Calculation of percentages are rounded to two places. .745 would be shown as .75 or 75%, and .744 would be displayed as .74 or 74%.

NOTE: Data For Each Year was Calculated Beginning Dec 31, 2012 and Extending Backwards Twelve Months