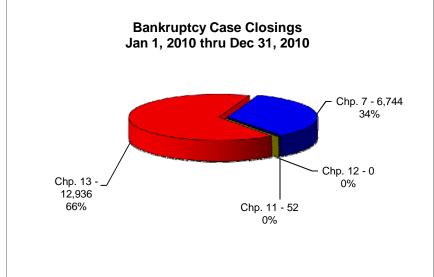

# UNITED STATES BANKRUPTCY COURT Western District of Tennessee PETITIONS CLOSED FOR TWELVE MONTH PERIODS BY DIVISIONS

|                         | Jan 1, 2012 - Dec 31, 2012 |                |                        |
|-------------------------|----------------------------|----------------|------------------------|
| _                       | Memphis Jackson Total      |                | Totals                 |
| Chapter 7               | 4,312                      | 1,431          | 5,743                  |
| Chapter 11              | 44                         | 9              | 53                     |
| Chapter 12              | 2                          | 0 454          | 40.507                 |
| Chapter 13 _<br>Totals: | 10,056<br>14,414           | 2,451<br>3,891 | 12,507<br>18,305       |
| Totals.                 |                            |                |                        |
|                         |                            | 011 - Dec 31   |                        |
| <u> </u>                | Memphis                    | Jackson        | Totals                 |
| Chapter 7               | 4,443                      | 1,697          | 6,140                  |
| Chapter 11              | 36                         | 9              | 45                     |
| Chapter 12              | 0                          | 0              | 0                      |
| Chapter 13              | 9,806                      | 2,366          | 12,172                 |
| Totals:                 | 14,285                     | 4,072          | 18,357                 |
|                         |                            | 10 - Dec 31,   |                        |
|                         | Memphis                    | Jackson        | Totals                 |
| Chapter 7               | 4,814                      | 1,930          | 6,744                  |
| Chapter 11              | 33                         | 19             | 52                     |
| Chapter 12              | 0                          | 0              | 0                      |
| Chapter 13 _            | 10,363                     | 2,573          | 12,936                 |
| Totals:                 | 15,210                     | 4,522          | 19,732                 |
|                         | Jan 1, 2009 - Dec 31, 2009 |                |                        |
| _                       | Memphis                    | Jackson        | Totals                 |
| Chapter 7               | 4,461                      | 2,183          | 6,644                  |
| Chapter 11              | 32                         | 11             | 43                     |
| Chapter 12              | 0                          | 1              | 1                      |
| Chapter 13 _            | 11,428                     | 2,802          | 14,230                 |
| Totals:                 | 15,921                     | 4,997          | 20,918                 |
|                         | 2012 Over 2011             |                |                        |
| _                       | Memphis                    | Jackson        | Total %                |
| Chapter 7               | (131)                      | (266)          | -6.47%                 |
| Chapter 11              | 8                          | 0              | 17.78%                 |
| Chapter 12              | 2                          | 0              | 100%                   |
|                         | _                          | •              |                        |
| Chapter 13<br>Totals:   | 250<br>129                 | 85<br>(181)    | 2.75%<br><b>-0.28%</b> |