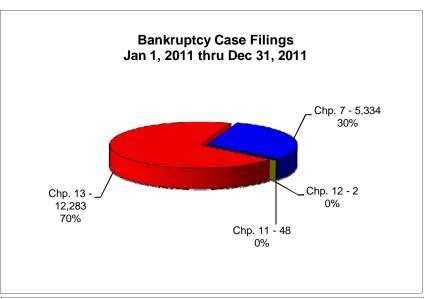

# UNITED STATES BANKRUPTCY COURT Western District of Tennessee PETITIONS FILED FOR TWELVE MONTH PERIODS BY DIVISIONS

|              | Jan 1, 2012 - Dec 31, 2012 |              |         |
|--------------|----------------------------|--------------|---------|
| _            | Memphis                    | Jackson      | Totals  |
| Chapter 7    | 3,515                      | 1,220        | 4,735   |
| Chapter 11   | 41                         | 14           | 55      |
| Chapter 12   | 1                          | 0            | 1 1     |
| Chapter 13 _ | 10,336                     | 2,361        | 12,697  |
| Totals:      | 13,893                     | 3,595        | 17,488  |
|              |                            | 11 - Dec 31, |         |
|              | Memphis                    | Jackson      | Totals  |
| Chapter 7    | 3,928                      | 1,406        | 5,334   |
| Chapter 11   | 37                         | 11           | 48      |
| Chapter 12   | 1                          | 1            | 2       |
| Chapter 13   | 9,849                      | 2,434        | 12,283  |
| Totals:      | 13,815                     | 3,852        | 17,667  |
|              | Jan 1, 2010 - Dec 31, 2010 |              |         |
|              | Memphis                    | Jackson      | Totals  |
| Chapter 7    | 4,415                      | 1,708        | 6,123   |
| Chapter 11   | 49                         | 11           | 60      |
| Chapter 12   | 0                          | 0            | 0       |
| Chapter 13   | 9,682                      | 2,555        | 12,237  |
| Totals:      | 14,146                     | 4,274        | 18,420  |
|              | Jan 1, 2009 - Dec 31, 2009 |              |         |
|              | Memphis                    | Jackson      | Totals  |
| Chapter 7    | 4,440                      | 2,100        | 6,540   |
| Chapter 11   | 50                         | 19           | 69      |
| Chapter 12   | 0                          | 1            | 1       |
| Chapter 13   | 10,012                     | 3,156        | 13,168  |
| Totals:      | 14,502                     | 5,276        | 19,778  |
|              | 2012 Over 2011             |              |         |
|              | Memphis                    | Jackson      | Total % |
| Chapter 7    | (413)                      | (186)        | -11.23% |
| Chapter 11   | 4                          | 3            | 14.58%  |
| Chapter 12   | 0                          | (1)          | -50.00% |
| Chapter 13   | 487                        | (73)         | 3.37%   |
| Totals:      | 78                         | (257)        | -1.01%  |

|            | % of Filings by   | Chap. By Div. Cl | napter % of   |
|------------|-------------------|------------------|---------------|
|            | Memphis           | Jackson          | Total Filings |
| Chapter 7  | 74%               | 26%              | 27%           |
| Chapter 11 | 75%               | 25%              | 0%            |
| Chapter 12 | 100%              | .0%              | _0%           |
| Chapter 13 | 81%               | 19%              | 73%           |
| Totals:    | 79%               | 21%              | 100%          |
|            |                   | Chap. By Div. Cl |               |
| <u>.</u>   | Memphis           | Jackson          | Total Filings |
| Chapter 7  | 74%               | 26%              | 30%           |
| Chapter 11 | 77%               | 23%              | 0%            |
| Chapter 12 | 50%               | 50%              | 0%            |
| Chapter 13 | 80%               | 20%              | 70%           |
| Totals:    | 78%               | 22%              | 100%          |
|            | % of Filings by C | Chap. By Div. Cl | napter % of   |
| _          | Memphis           | Jackson          | Total Filings |
| Chapter 7  | 72%               | 28%              | 33%           |
| Chapter 11 | 82%               | 18%              | 0%            |
| Chapter 12 | 0%                | 0%               | 0%            |
| Chapter 13 | 79%               | 21%              | 66%           |
| Totals:    | 77%               | 23%              | 100%          |
|            | % of Filings by   | Chap. By Div. Cl |               |
| _          | Memphis           | Jackson          | Total Filings |
| Chapter 7  | 68%               | 32%              | 33%           |
| Chapter 11 | 72%               | 28%              | 0%            |
| Chapter 12 | 0%                | 100%             | 0%            |
| Chapter 13 | 76%               | 24%              | 67%           |
| Totals:    | 73%               | 27%              | 100%          |
|            |                   |                  |               |