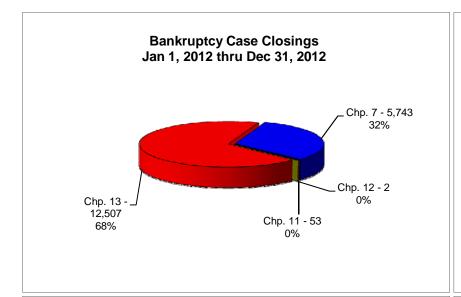

# UNITED STATES BANKRUPTCY COURT Western District of Tennessee PETITIONS CLOSED FOR TWELVE MONTH PERIODS BY DIVISIONS

|                         | Jan 1, 2012 - Dec 31, 2012 |                |                        |
|-------------------------|----------------------------|----------------|------------------------|
| _                       | Memphis Jackson Total      |                | Totals                 |
| Chapter 7               | 4,312                      | 1,431          | 5,743                  |
| Chapter 11              | 44                         | 9              | 53                     |
| Chapter 12              | 2                          | 0 454          | 40.507                 |
| Chapter 13 _<br>Totals: | 10,056<br>14,414           | 2,451<br>3,891 | 12,507<br>18,305       |
| Totals.                 |                            |                |                        |
|                         |                            | 011 - Dec 31   |                        |
| <u> </u>                | Memphis                    | Jackson        | Totals                 |
| Chapter 7               | 4,443                      | 1,697          | 6,140                  |
| Chapter 11              | 36                         | 9              | 45                     |
| Chapter 12              | 0                          | 0              | 0                      |
| Chapter 13              | 9,806                      | 2,366          | 12,172                 |
| Totals:                 | 14,285                     | 4,072          | 18,357                 |
|                         |                            | 10 - Dec 31,   |                        |
|                         | Memphis                    | Jackson        | Totals                 |
| Chapter 7               | 4,814                      | 1,930          | 6,744                  |
| Chapter 11              | 33                         | 19             | 52                     |
| Chapter 12              | 0                          | 0              | 0                      |
| Chapter 13 _            | 10,363                     | 2,573          | 12,936                 |
| Totals:                 | 15,210                     | 4,522          | 19,732                 |
|                         | Jan 1, 2009 - Dec 31, 2009 |                |                        |
| _                       | Memphis                    | Jackson        | Totals                 |
| Chapter 7               | 4,461                      | 2,183          | 6,644                  |
| Chapter 11              | 32                         | 11             | 43                     |
| Chapter 12              | 0                          | 1              | 1                      |
| Chapter 13 _            | 11,428                     | 2,802          | 14,230                 |
| Totals:                 | 15,921                     | 4,997          | 20,918                 |
|                         | 2012 Over 2011             |                |                        |
| _                       | Memphis                    | Jackson        | Total %                |
| Chapter 7               | (131)                      | (266)          | -6.47%                 |
| Chapter 11              | 8                          | 0              | 17.78%                 |
| Chapter 12              | 2                          | 0              | 100%                   |
|                         | _                          | •              |                        |
| Chapter 13<br>Totals:   | 250<br>129                 | 85<br>(181)    | 2.75%<br><b>-0.28%</b> |