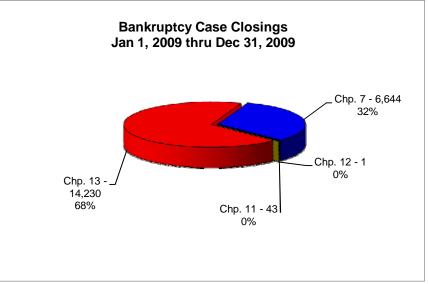

# UNITED STATES BANKRUPTCY COURT Western District of Tennessee PETITIONS CLOSED FOR TWELVE MONTH PERIODS BY DIVISIONS

|                         | Jan 1, 2012 - Dec 31, 2012 |                |                        |
|-------------------------|----------------------------|----------------|------------------------|
| _                       | Memphis Jackson Total      |                | Totals                 |
| Chapter 7               | 4,312                      | 1,431          | 5,743                  |
| Chapter 11              | 44                         | 9              | 53                     |
| Chapter 12              | 2                          | 0 454          | 40.507                 |
| Chapter 13 _<br>Totals: | 10,056<br>14,414           | 2,451<br>3,891 | 12,507<br>18,305       |
| Totals.                 |                            |                |                        |
|                         |                            | 011 - Dec 31   |                        |
| <u> </u>                | Memphis                    | Jackson        | Totals                 |
| Chapter 7               | 4,443                      | 1,697          | 6,140                  |
| Chapter 11              | 36                         | 9              | 45                     |
| Chapter 12              | 0                          | 0              | 0                      |
| Chapter 13              | 9,806                      | 2,366          | 12,172                 |
| Totals:                 | 14,285                     | 4,072          | 18,357                 |
|                         |                            | 10 - Dec 31,   |                        |
|                         | Memphis                    | Jackson        | Totals                 |
| Chapter 7               | 4,814                      | 1,930          | 6,744                  |
| Chapter 11              | 33                         | 19             | 52                     |
| Chapter 12              | 0                          | 0              | 0                      |
| Chapter 13 _            | 10,363                     | 2,573          | 12,936                 |
| Totals:                 | 15,210                     | 4,522          | 19,732                 |
|                         | Jan 1, 2009 - Dec 31, 2009 |                |                        |
| _                       | Memphis                    | Jackson        | Totals                 |
| Chapter 7               | 4,461                      | 2,183          | 6,644                  |
| Chapter 11              | 32                         | 11             | 43                     |
| Chapter 12              | 0                          | 1              | 1                      |
| Chapter 13 _            | 11,428                     | 2,802          | 14,230                 |
| Totals:                 | 15,921                     | 4,997          | 20,918                 |
|                         | 2012 Over 2011             |                |                        |
| _                       | Memphis                    | Jackson        | Total %                |
| Chapter 7               | (131)                      | (266)          | -6.47%                 |
| Chapter 11              | 8                          | 0              | 17.78%                 |
| Chapter 12              | 2                          | 0              | 100%                   |
|                         | _                          | •              |                        |
| Chapter 13<br>Totals:   | 250<br>129                 | 85<br>(181)    | 2.75%<br><b>-0.28%</b> |