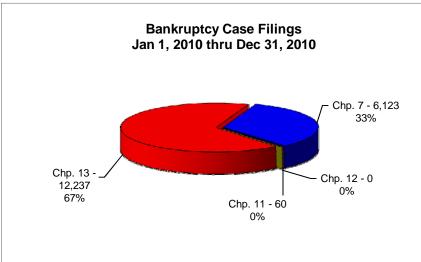

# UNITED STATES BANKRUPTCY COURT Western District of Tennessee PETITIONS FILED FOR TWELVE MONTH PERIODS BY DIVISIONS

|              | Jan 1, 2012 - Dec 31, 2012 |              |         |
|--------------|----------------------------|--------------|---------|
| _            | Memphis                    | Jackson      | Totals  |
| Chapter 7    | 3,515                      | 1,220        | 4,735   |
| Chapter 11   | 41                         | 14           | 55      |
| Chapter 12   | 1                          | 0            | 1 1     |
| Chapter 13 _ | 10,336                     | 2,361        | 12,697  |
| Totals:      | 13,893                     | 3,595        | 17,488  |
|              |                            | 11 - Dec 31, |         |
|              | Memphis                    | Jackson      | Totals  |
| Chapter 7    | 3,928                      | 1,406        | 5,334   |
| Chapter 11   | 37                         | 11           | 48      |
| Chapter 12   | 1                          | 1            | 2       |
| Chapter 13   | 9,849                      | 2,434        | 12,283  |
| Totals:      | 13,815                     | 3,852        | 17,667  |
|              | Jan 1, 2010 - Dec 31, 2010 |              |         |
|              | Memphis                    | Jackson      | Totals  |
| Chapter 7    | 4,415                      | 1,708        | 6,123   |
| Chapter 11   | 49                         | 11           | 60      |
| Chapter 12   | 0                          | 0            | 0       |
| Chapter 13   | 9,682                      | 2,555        | 12,237  |
| Totals:      | 14,146                     | 4,274        | 18,420  |
|              | Jan 1, 2009 - Dec 31, 2009 |              |         |
|              | Memphis                    | Jackson      | Totals  |
| Chapter 7    | 4,440                      | 2,100        | 6,540   |
| Chapter 11   | 50                         | 19           | 69      |
| Chapter 12   | 0                          | 1            | 1       |
| Chapter 13   | 10,012                     | 3,156        | 13,168  |
| Totals:      | 14,502                     | 5,276        | 19,778  |
|              | 2012 Over 2011             |              |         |
|              | Memphis                    | Jackson      | Total % |
| Chapter 7    | (413)                      | (186)        | -11.23% |
| Chapter 11   | 4                          | 3            | 14.58%  |
| Chapter 12   | 0                          | (1)          | -50.00% |
| Chapter 13   | 487                        | (73)         | 3.37%   |
| Totals:      | 78                         | (257)        | -1.01%  |

|            | % of Filings by   | Chap. By Div. Cl | napter % of   |
|------------|-------------------|------------------|---------------|
|            | Memphis           | Jackson          | Total Filings |
| Chapter 7  | 74%               | 26%              | 27%           |
| Chapter 11 | 75%               | 25%              | 0%            |
| Chapter 12 | 100%              | .0%              | _0%           |
| Chapter 13 | 81%               | 19%              | 73%           |
| Totals:    | 79%               | 21%              | 100%          |
|            |                   | Chap. By Div. Cl |               |
| <u>.</u>   | Memphis           | Jackson          | Total Filings |
| Chapter 7  | 74%               | 26%              | 30%           |
| Chapter 11 | 77%               | 23%              | 0%            |
| Chapter 12 | 50%               | 50%              | 0%            |
| Chapter 13 | 80%               | 20%              | 70%           |
| Totals:    | 78%               | 22%              | 100%          |
|            | % of Filings by C | Chap. By Div. Cl | napter % of   |
| _          | Memphis           | Jackson          | Total Filings |
| Chapter 7  | 72%               | 28%              | 33%           |
| Chapter 11 | 82%               | 18%              | 0%            |
| Chapter 12 | 0%                | 0%               | 0%            |
| Chapter 13 | 79%               | 21%              | 66%           |
| Totals:    | 77%               | 23%              | 100%          |
|            | % of Filings by   | Chap. By Div. Cl |               |
| _          | Memphis           | Jackson          | Total Filings |
| Chapter 7  | 68%               | 32%              | 33%           |
| Chapter 11 | 72%               | 28%              | 0%            |
| Chapter 12 | 0%                | 100%             | 0%            |
| Chapter 13 | 76%               | 24%              | 67%           |
| Totals:    | 73%               | 27%              | 100%          |
|            |                   |                  |               |