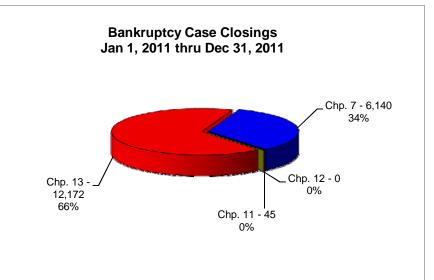

# UNITED STATES BANKRUPTCY COURT Western District of Tennessee PETITIONS CLOSED FOR TWELVE MONTH PERIODS BY DIVISIONS

|                         | Jan 1, 2012 - Dec 31, 2012 |                |                        |
|-------------------------|----------------------------|----------------|------------------------|
| _                       | Memphis Jackson Total      |                | Totals                 |
| Chapter 7               | 4,312                      | 1,431          | 5,743                  |
| Chapter 11              | 44                         | 9              | 53                     |
| Chapter 12              | 2                          | 0 454          | 40.507                 |
| Chapter 13 _<br>Totals: | 10,056<br>14,414           | 2,451<br>3,891 | 12,507<br>18,305       |
| Totals.                 |                            |                |                        |
|                         |                            | 011 - Dec 31   |                        |
| <u> </u>                | Memphis                    | Jackson        | Totals                 |
| Chapter 7               | 4,443                      | 1,697          | 6,140                  |
| Chapter 11              | 36                         | 9              | 45                     |
| Chapter 12              | 0                          | 0              | 0                      |
| Chapter 13              | 9,806                      | 2,366          | 12,172                 |
| Totals:                 | 14,285                     | 4,072          | 18,357                 |
|                         |                            | 10 - Dec 31,   |                        |
|                         | Memphis                    | Jackson        | Totals                 |
| Chapter 7               | 4,814                      | 1,930          | 6,744                  |
| Chapter 11              | 33                         | 19             | 52                     |
| Chapter 12              | 0                          | 0              | 0                      |
| Chapter 13 _            | 10,363                     | 2,573          | 12,936                 |
| Totals:                 | 15,210                     | 4,522          | 19,732                 |
|                         | Jan 1, 2009 - Dec 31, 2009 |                |                        |
| _                       | Memphis                    | Jackson        | Totals                 |
| Chapter 7               | 4,461                      | 2,183          | 6,644                  |
| Chapter 11              | 32                         | 11             | 43                     |
| Chapter 12              | 0                          | 1              | 1                      |
| Chapter 13 _            | 11,428                     | 2,802          | 14,230                 |
| Totals:                 | 15,921                     | 4,997          | 20,918                 |
|                         | 2012 Over 2011             |                |                        |
| _                       | Memphis                    | Jackson        | Total %                |
| Chapter 7               | (131)                      | (266)          | -6.47%                 |
| Chapter 11              | 8                          | 0              | 17.78%                 |
| Chapter 12              | 2                          | 0              | 100%                   |
|                         | _                          | •              |                        |
| Chapter 13<br>Totals:   | 250<br>129                 | 85<br>(181)    | 2.75%<br><b>-0.28%</b> |