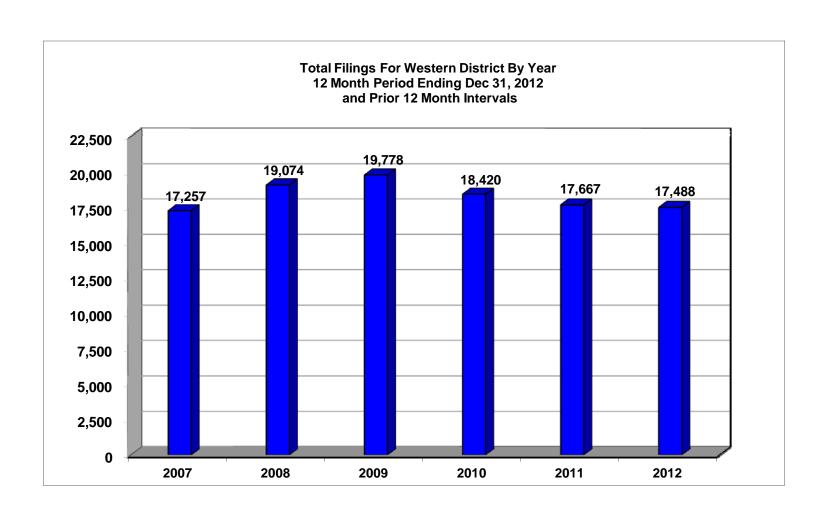

# UNITED STATES BANKRUPTCY COURT Western District of Tennessee PETITIONS FILED FOR TWELVE MONTH PERIODS BY DIVISIONS

|              | Jan 1, 2012 - Dec 31, 2012 |              |         |
|--------------|----------------------------|--------------|---------|
| _            | Memphis                    | Jackson      | Totals  |
| Chapter 7    | 3,515                      | 1,220        | 4,735   |
| Chapter 11   | 41                         | 14           | 55      |
| Chapter 12   | 1                          | 0            | 1 1     |
| Chapter 13 _ | 10,336                     | 2,361        | 12,697  |
| Totals:      | 13,893                     | 3,595        | 17,488  |
|              |                            | 11 - Dec 31, |         |
|              | Memphis                    | Jackson      | Totals  |
| Chapter 7    | 3,928                      | 1,406        | 5,334   |
| Chapter 11   | 37                         | 11           | 48      |
| Chapter 12   | 1                          | 1            | 2       |
| Chapter 13   | 9,849                      | 2,434        | 12,283  |
| Totals:      | 13,815                     | 3,852        | 17,667  |
|              | Jan 1, 2010 - Dec 31, 2010 |              |         |
|              | Memphis                    | Jackson      | Totals  |
| Chapter 7    | 4,415                      | 1,708        | 6,123   |
| Chapter 11   | 49                         | 11           | 60      |
| Chapter 12   | 0                          | 0            | 0       |
| Chapter 13   | 9,682                      | 2,555        | 12,237  |
| Totals:      | 14,146                     | 4,274        | 18,420  |
|              | Jan 1, 2009 - Dec 31, 2009 |              |         |
|              | Memphis                    | Jackson      | Totals  |
| Chapter 7    | 4,440                      | 2,100        | 6,540   |
| Chapter 11   | 50                         | 19           | 69      |
| Chapter 12   | 0                          | 1            | 1       |
| Chapter 13   | 10,012                     | 3,156        | 13,168  |
| Totals:      | 14,502                     | 5,276        | 19,778  |
|              | 2012 Over 2011             |              |         |
|              | Memphis                    | Jackson      | Total % |
| Chapter 7    | (413)                      | (186)        | -11.23% |
| Chapter 11   | 4                          | 3            | 14.58%  |
| Chapter 12   | 0                          | (1)          | -50.00% |
| Chapter 13   | 487                        | (73)         | 3.37%   |
| Totals:      | 78                         | (257)        | -1.01%  |

Overall Change 2012 Over 2011 (Both Divisions)

-1.01%

Calculation of percentages are rounded to two places. .745 would be shown as .75 or 75%, and .744 would be displayed as .74 or 74%.

NOTE: Data For Each Year was Calculated Beginning Dec 31, 2012 and Extending Backwards Twelve Months