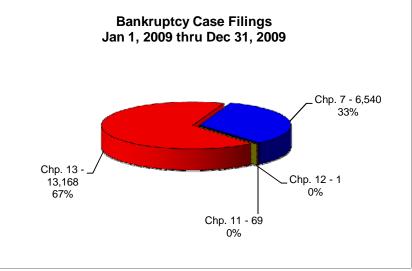

# UNITED STATES BANKRUPTCY COURT Western District of Tennessee PETITIONS FILED FOR TWELVE MONTH PERIODS BY DIVISIONS

|              | Jan 1, 2012 - Dec 31, 2012 |              |         |
|--------------|----------------------------|--------------|---------|
| _            | Memphis                    | Jackson      | Totals  |
| Chapter 7    | 3,515                      | 1,220        | 4,735   |
| Chapter 11   | 41                         | 14           | 55      |
| Chapter 12   | 1                          | 0            | 1 1     |
| Chapter 13 _ | 10,336                     | 2,361        | 12,697  |
| Totals:      | 13,893                     | 3,595        | 17,488  |
|              |                            | 11 - Dec 31, |         |
|              | Memphis                    | Jackson      | Totals  |
| Chapter 7    | 3,928                      | 1,406        | 5,334   |
| Chapter 11   | 37                         | 11           | 48      |
| Chapter 12   | 1                          | 1            | 2       |
| Chapter 13   | 9,849                      | 2,434        | 12,283  |
| Totals:      | 13,815                     | 3,852        | 17,667  |
|              | Jan 1, 2010 - Dec 31, 2010 |              |         |
|              | Memphis                    | Jackson      | Totals  |
| Chapter 7    | 4,415                      | 1,708        | 6,123   |
| Chapter 11   | 49                         | 11           | 60      |
| Chapter 12   | 0                          | 0            | 0       |
| Chapter 13   | 9,682                      | 2,555        | 12,237  |
| Totals:      | 14,146                     | 4,274        | 18,420  |
|              | Jan 1, 2009 - Dec 31, 2009 |              |         |
|              | Memphis                    | Jackson      | Totals  |
| Chapter 7    | 4,440                      | 2,100        | 6,540   |
| Chapter 11   | 50                         | 19           | 69      |
| Chapter 12   | 0                          | 1            | 1       |
| Chapter 13   | 10,012                     | 3,156        | 13,168  |
| Totals:      | 14,502                     | 5,276        | 19,778  |
|              | 2012 Over 2011             |              |         |
|              | Memphis                    | Jackson      | Total % |
| Chapter 7    | (413)                      | (186)        | -11.23% |
| Chapter 11   | 4                          | 3            | 14.58%  |
| Chapter 12   | 0                          | (1)          | -50.00% |
| Chapter 13   | 487                        | (73)         | 3.37%   |
| Totals:      | 78                         | (257)        | -1.01%  |