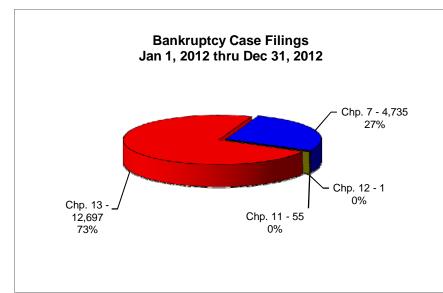

# UNITED STATES BANKRUPTCY COURT Western District of Tennessee PETITIONS FILED FOR TWELVE MONTH PERIODS BY DIVISIONS

|              | Jan 1, 2012 - Dec 31, 2012 |              |         |
|--------------|----------------------------|--------------|---------|
| _            | Memphis                    | Jackson      | Totals  |
| Chapter 7    | 3,515                      | 1,220        | 4,735   |
| Chapter 11   | 41                         | 14           | 55      |
| Chapter 12   | 1                          | 0            | 1 1     |
| Chapter 13 _ | 10,336                     | 2,361        | 12,697  |
| Totals:      | 13,893                     | 3,595        | 17,488  |
|              |                            | 11 - Dec 31, |         |
|              | Memphis                    | Jackson      | Totals  |
| Chapter 7    | 3,928                      | 1,406        | 5,334   |
| Chapter 11   | 37                         | 11           | 48      |
| Chapter 12   | 1                          | 1            | 2       |
| Chapter 13   | 9,849                      | 2,434        | 12,283  |
| Totals:      | 13,815                     | 3,852        | 17,667  |
|              | Jan 1, 2010 - Dec 31, 2010 |              |         |
|              | Memphis                    | Jackson      | Totals  |
| Chapter 7    | 4,415                      | 1,708        | 6,123   |
| Chapter 11   | 49                         | 11           | 60      |
| Chapter 12   | 0                          | 0            | 0       |
| Chapter 13   | 9,682                      | 2,555        | 12,237  |
| Totals:      | 14,146                     | 4,274        | 18,420  |
|              | Jan 1, 2009 - Dec 31, 2009 |              |         |
|              | Memphis                    | Jackson      | Totals  |
| Chapter 7    | 4,440                      | 2,100        | 6,540   |
| Chapter 11   | 50                         | 19           | 69      |
| Chapter 12   | 0                          | 1            | 1       |
| Chapter 13   | 10,012                     | 3,156        | 13,168  |
| Totals:      | 14,502                     | 5,276        | 19,778  |
|              | 2012 Over 2011             |              |         |
|              | Memphis                    | Jackson      | Total % |
| Chapter 7    | (413)                      | (186)        | -11.23% |
| Chapter 11   | 4                          | 3            | 14.58%  |
| Chapter 12   | 0                          | (1)          | -50.00% |
| Chapter 13   | 487                        | (73)         | 3.37%   |
| Totals:      | 78                         | (257)        | -1.01%  |

|            | % of Filings by   | Chap. By Div. Cl | napter % of   |
|------------|-------------------|------------------|---------------|
|            | Memphis           | Jackson          | Total Filings |
| Chapter 7  | 74%               | 26%              | 27%           |
| Chapter 11 | 75%               | 25%              | 0%            |
| Chapter 12 | 100%              | .0%              | _0%           |
| Chapter 13 | 81%               | 19%              | 73%           |
| Totals:    | 79%               | 21%              | 100%          |
|            |                   | Chap. By Div. Cl |               |
| <u>.</u>   | Memphis           | Jackson          | Total Filings |
| Chapter 7  | 74%               | 26%              | 30%           |
| Chapter 11 | 77%               | 23%              | 0%            |
| Chapter 12 | 50%               | 50%              | 0%            |
| Chapter 13 | 80%               | 20%              | 70%           |
| Totals:    | 78%               | 22%              | 100%          |
|            | % of Filings by C | Chap. By Div. Cl | napter % of   |
| _          | Memphis           | Jackson          | Total Filings |
| Chapter 7  | 72%               | 28%              | 33%           |
| Chapter 11 | 82%               | 18%              | 0%            |
| Chapter 12 | 0%                | 0%               | 0%            |
| Chapter 13 | 79%               | 21%              | 66%           |
| Totals:    | 77%               | 23%              | 100%          |
|            | % of Filings by   | Chap. By Div. Cl |               |
| _          | Memphis           | Jackson          | Total Filings |
| Chapter 7  | 68%               | 32%              | 33%           |
| Chapter 11 | 72%               | 28%              | 0%            |
| Chapter 12 | 0%                | 100%             | 0%            |
| Chapter 13 | 76%               | 24%              | 67%           |
| Totals:    | 73%               | 27%              | 100%          |
|            |                   |                  |               |