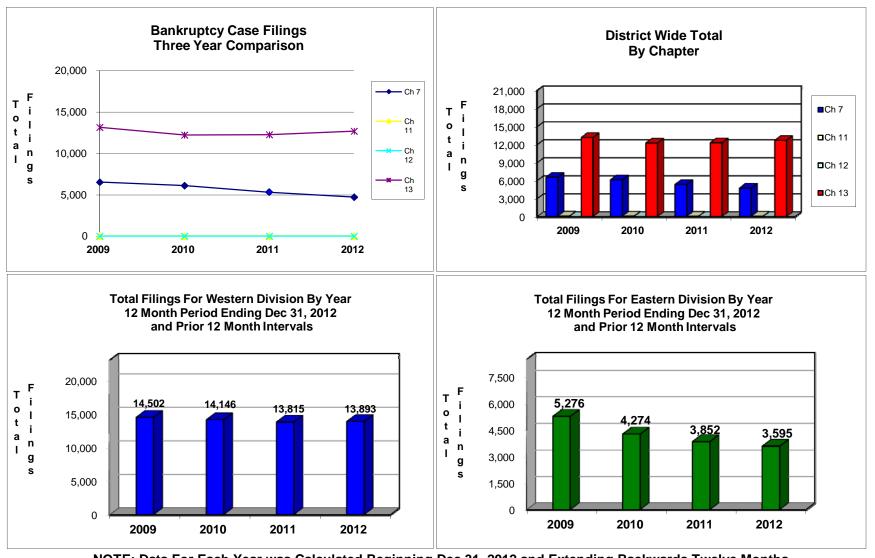

# UNITED STATES BANKRUPTCY COURT Western District of Tennessee PETITIONS FILED FOR TWELVE MONTH PERIODS BY DIVISIONS

|              | Jan 1, 2012 - Dec 31, 2012 |              |         |
|--------------|----------------------------|--------------|---------|
| _            | Memphis                    | Jackson      | Totals  |
| Chapter 7    | 3,515                      | 1,220        | 4,735   |
| Chapter 11   | 41                         | 14           | 55      |
| Chapter 12   | 1                          | 0            | 1 1     |
| Chapter 13 _ | 10,336                     | 2,361        | 12,697  |
| Totals:      | 13,893                     | 3,595        | 17,488  |
|              |                            | 11 - Dec 31, |         |
|              | Memphis                    | Jackson      | Totals  |
| Chapter 7    | 3,928                      | 1,406        | 5,334   |
| Chapter 11   | 37                         | 11           | 48      |
| Chapter 12   | 1                          | 1            | 2       |
| Chapter 13   | 9,849                      | 2,434        | 12,283  |
| Totals:      | 13,815                     | 3,852        | 17,667  |
|              | Jan 1, 2010 - Dec 31, 2010 |              |         |
|              | Memphis                    | Jackson      | Totals  |
| Chapter 7    | 4,415                      | 1,708        | 6,123   |
| Chapter 11   | 49                         | 11           | 60      |
| Chapter 12   | 0                          | 0            | 0       |
| Chapter 13   | 9,682                      | 2,555        | 12,237  |
| Totals:      | 14,146                     | 4,274        | 18,420  |
|              | Jan 1, 2009 - Dec 31, 2009 |              |         |
|              | Memphis                    | Jackson      | Totals  |
| Chapter 7    | 4,440                      | 2,100        | 6,540   |
| Chapter 11   | 50                         | 19           | 69      |
| Chapter 12   | 0                          | 1            | 1       |
| Chapter 13   | 10,012                     | 3,156        | 13,168  |
| Totals:      | 14,502                     | 5,276        | 19,778  |
|              | 2012 Over 2011             |              |         |
|              | Memphis                    | Jackson      | Total % |
| Chapter 7    | (413)                      | (186)        | -11.23% |
| Chapter 11   | 4                          | 3            | 14.58%  |
| Chapter 12   | 0                          | (1)          | -50.00% |
| Chapter 13   | 487                        | (73)         | 3.37%   |
| Totals:      | 78                         | (257)        | -1.01%  |

Overall Change 2012 Over 2011 (Both Divisions)

-1.01%

Calculation of percentages are rounded to two places. .745 would be shown as .75 or 75%, and .744 would be displayed as .74 or 74%.

NOTE: Data For Each Year was Calculated Beginning Dec 31, 2012 and Extending Backwards Twelve Months