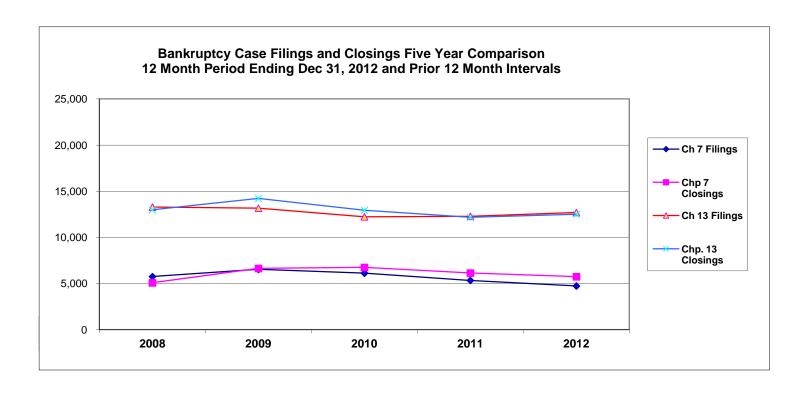

# UNITED STATES BANKRUPTCY COURT Western District of Tennessee PETITIONS FILED FOR TWELVE MONTH PERIODS BY DIVISIONS

|              | Jan 1, 2012 - Dec 31, 2012 |              |         |
|--------------|----------------------------|--------------|---------|
| _            | Memphis                    | Jackson      | Totals  |
| Chapter 7    | 3,515                      | 1,220        | 4,735   |
| Chapter 11   | 41                         | 14           | 55      |
| Chapter 12   | 1                          | 0            | 1 1     |
| Chapter 13 _ | 10,336                     | 2,361        | 12,697  |
| Totals:      | 13,893                     | 3,595        | 17,488  |
|              |                            | 11 - Dec 31, |         |
|              | Memphis                    | Jackson      | Totals  |
| Chapter 7    | 3,928                      | 1,406        | 5,334   |
| Chapter 11   | 37                         | 11           | 48      |
| Chapter 12   | 1                          | 1            | 2       |
| Chapter 13   | 9,849                      | 2,434        | 12,283  |
| Totals:      | 13,815                     | 3,852        | 17,667  |
|              | Jan 1, 2010 - Dec 31, 2010 |              |         |
|              | Memphis                    | Jackson      | Totals  |
| Chapter 7    | 4,415                      | 1,708        | 6,123   |
| Chapter 11   | 49                         | 11           | 60      |
| Chapter 12   | 0                          | 0            | 0       |
| Chapter 13   | 9,682                      | 2,555        | 12,237  |
| Totals:      | 14,146                     | 4,274        | 18,420  |
|              | Jan 1, 2009 - Dec 31, 2009 |              |         |
|              | Memphis                    | Jackson      | Totals  |
| Chapter 7    | 4,440                      | 2,100        | 6,540   |
| Chapter 11   | 50                         | 19           | 69      |
| Chapter 12   | 0                          | 1            | 1       |
| Chapter 13   | 10,012                     | 3,156        | 13,168  |
| Totals:      | 14,502                     | 5,276        | 19,778  |
|              | 2012 Over 2011             |              |         |
|              | Memphis                    | Jackson      | Total % |
| Chapter 7    | (413)                      | (186)        | -11.23% |
| Chapter 11   | 4                          | 3            | 14.58%  |
| Chapter 12   | 0                          | (1)          | -50.00% |
| Chapter 13   | 487                        | (73)         | 3.37%   |
| Totals:      | 78                         | (257)        | -1.01%  |

# UNITED STATES BANKRUPTCY COURT Western District of Tennessee PETITIONS CLOSED FOR TWELVE MONTH PERIODS BY DIVISIONS

|                         | Jan 1, 2012 - Dec 31, 2012 |                |                        |
|-------------------------|----------------------------|----------------|------------------------|
| _                       | Memphis Jackson Total      |                | Totals                 |
| Chapter 7               | 4,312                      | 1,431          | 5,743                  |
| Chapter 11              | 44                         | 9              | 53                     |
| Chapter 12              | 2                          | 0 454          | 40.507                 |
| Chapter 13 _<br>Totals: | 10,056<br>14,414           | 2,451<br>3,891 | 12,507<br>18,305       |
| Totals.                 |                            |                |                        |
|                         |                            | 011 - Dec 31   |                        |
| <u> </u>                | Memphis                    | Jackson        | Totals                 |
| Chapter 7               | 4,443                      | 1,697          | 6,140                  |
| Chapter 11              | 36                         | 9              | 45                     |
| Chapter 12              | 0                          | 0              | 0                      |
| Chapter 13              | 9,806                      | 2,366          | 12,172                 |
| Totals:                 | 14,285                     | 4,072          | 18,357                 |
|                         |                            | 10 - Dec 31,   |                        |
|                         | Memphis                    | Jackson        | Totals                 |
| Chapter 7               | 4,814                      | 1,930          | 6,744                  |
| Chapter 11              | 33                         | 19             | 52                     |
| Chapter 12              | 0                          | 0              | 0                      |
| Chapter 13 _            | 10,363                     | 2,573          | 12,936                 |
| Totals:                 | 15,210                     | 4,522          | 19,732                 |
|                         | Jan 1, 2009 - Dec 31, 2009 |                |                        |
| _                       | Memphis                    | Jackson        | Totals                 |
| Chapter 7               | 4,461                      | 2,183          | 6,644                  |
| Chapter 11              | 32                         | 11             | 43                     |
| Chapter 12              | 0                          | 1              | 1                      |
| Chapter 13 _            | 11,428                     | 2,802          | 14,230                 |
| Totals:                 | 15,921                     | 4,997          | 20,918                 |
|                         | 2012 Over 2011             |                |                        |
| _                       | Memphis                    | Jackson        | Total %                |
| Chapter 7               | (131)                      | (266)          | -6.47%                 |
| Chapter 11              | 8                          | 0              | 17.78%                 |
| Chapter 12              | 2                          | 0              | 100%                   |
|                         | _                          | •              |                        |
| Chapter 13<br>Totals:   | 250<br>129                 | 85<br>(181)    | 2.75%<br><b>-0.28%</b> |