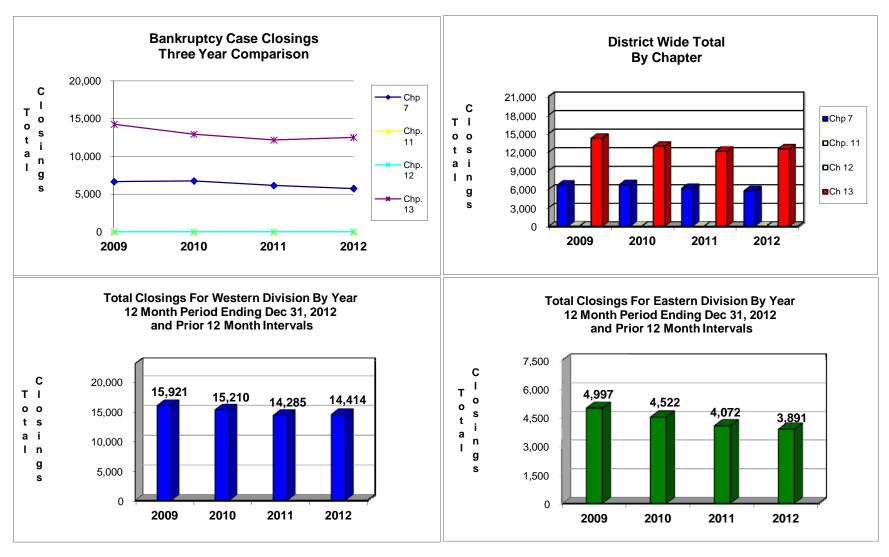

# UNITED STATES BANKRUPTCY COURT Western District of Tennessee PETITIONS FILED FOR TWELVE MONTH PERIODS BY DIVISIONS

|              | Jan 1, 2012 - Dec 31, 2012 |              |         |
|--------------|----------------------------|--------------|---------|
| _            | Memphis                    | Jackson      | Totals  |
| Chapter 7    | 3,515                      | 1,220        | 4,735   |
| Chapter 11   | 41                         | 14           | 55      |
| Chapter 12   | 1                          | 0            | 1 1     |
| Chapter 13 _ | 10,336                     | 2,361        | 12,697  |
| Totals:      | 13,893                     | 3,595        | 17,488  |
|              |                            | 11 - Dec 31, |         |
|              | Memphis                    | Jackson      | Totals  |
| Chapter 7    | 3,928                      | 1,406        | 5,334   |
| Chapter 11   | 37                         | 11           | 48      |
| Chapter 12   | 1                          | 1            | 2       |
| Chapter 13   | 9,849                      | 2,434        | 12,283  |
| Totals:      | 13,815                     | 3,852        | 17,667  |
|              | Jan 1, 2010 - Dec 31, 2010 |              |         |
|              | Memphis                    | Jackson      | Totals  |
| Chapter 7    | 4,415                      | 1,708        | 6,123   |
| Chapter 11   | 49                         | 11           | 60      |
| Chapter 12   | 0                          | 0            | 0       |
| Chapter 13   | 9,682                      | 2,555        | 12,237  |
| Totals:      | 14,146                     | 4,274        | 18,420  |
|              | Jan 1, 2009 - Dec 31, 2009 |              |         |
|              | Memphis                    | Jackson      | Totals  |
| Chapter 7    | 4,440                      | 2,100        | 6,540   |
| Chapter 11   | 50                         | 19           | 69      |
| Chapter 12   | 0                          | 1            | 1       |
| Chapter 13   | 10,012                     | 3,156        | 13,168  |
| Totals:      | 14,502                     | 5,276        | 19,778  |
|              | 2012 Over 2011             |              |         |
|              | Memphis                    | Jackson      | Total % |
| Chapter 7    | (413)                      | (186)        | -11.23% |
| Chapter 11   | 4                          | 3            | 14.58%  |
| Chapter 12   | 0                          | (1)          | -50.00% |
| Chapter 13   | 487                        | (73)         | 3.37%   |
| Totals:      | 78                         | (257)        | -1.01%  |

# UNITED STATES BANKRUPTCY COURT Western District of Tennessee PETITIONS CLOSED FOR TWELVE MONTH PERIODS BY DIVISIONS

|                         | Jan 1, 2012 - Dec 31, 2012 |                |                        |
|-------------------------|----------------------------|----------------|------------------------|
| _                       | Memphis Jackson Total      |                | Totals                 |
| Chapter 7               | 4,312                      | 1,431          | 5,743                  |
| Chapter 11              | 44                         | 9              | 53                     |
| Chapter 12              | 2                          | 0 454          | 40.507                 |
| Chapter 13 _<br>Totals: | 10,056<br>14,414           | 2,451<br>3,891 | 12,507<br>18,305       |
| Totals.                 |                            |                |                        |
|                         |                            | 011 - Dec 31   |                        |
| <u> </u>                | Memphis                    | Jackson        | Totals                 |
| Chapter 7               | 4,443                      | 1,697          | 6,140                  |
| Chapter 11              | 36                         | 9              | 45                     |
| Chapter 12              | 0                          | 0              | 0                      |
| Chapter 13              | 9,806                      | 2,366          | 12,172                 |
| Totals:                 | 14,285                     | 4,072          | 18,357                 |
|                         |                            | 10 - Dec 31,   |                        |
|                         | Memphis                    | Jackson        | Totals                 |
| Chapter 7               | 4,814                      | 1,930          | 6,744                  |
| Chapter 11              | 33                         | 19             | 52                     |
| Chapter 12              | 0                          | 0              | 0                      |
| Chapter 13 _            | 10,363                     | 2,573          | 12,936                 |
| Totals:                 | 15,210                     | 4,522          | 19,732                 |
|                         | Jan 1, 2009 - Dec 31, 2009 |                |                        |
| _                       | Memphis                    | Jackson        | Totals                 |
| Chapter 7               | 4,461                      | 2,183          | 6,644                  |
| Chapter 11              | 32                         | 11             | 43                     |
| Chapter 12              | 0                          | 1              | 1                      |
| Chapter 13 _            | 11,428                     | 2,802          | 14,230                 |
| Totals:                 | 15,921                     | 4,997          | 20,918                 |
|                         | 2012 Over 2011             |                |                        |
| _                       | Memphis                    | Jackson        | Total %                |
| Chapter 7               | (131)                      | (266)          | -6.47%                 |
| Chapter 11              | 8                          | 0              | 17.78%                 |
| Chapter 12              | 2                          | 0              | 100%                   |
|                         | _                          | •              |                        |
| Chapter 13<br>Totals:   | 250<br>129                 | 85<br>(181)    | 2.75%<br><b>-0.28%</b> |

|            | % of Closings by | y Chap. By Div. ( |                |
|------------|------------------|-------------------|----------------|
|            | Memphis          | Jackson           | Total Closings |
| Chapter 7  | 75%              | 25%               | 31%            |
| Chapter 11 | 83%              | 17%               | 0%             |
| Chapter 12 | 100%             | 0%                | 0%             |
| Chapter 13 | 80%              | 20%               | 68%            |
| Totals:    | 79%              | 21%               | 100%           |
|            | % of Closings by |                   |                |
|            | Memphis          | Jackson           | Total Closings |
| Chapter 7  | 72%              | 28%               | 33%            |
| Chapter 11 | 80%              | 20%               | 0%             |
| Chapter 12 | 0%               | 0%                | 0%             |
| Chapter 13 | 81%              | 19%               | 66%            |
| Totals:    | 78%              | 22%               | 100%           |
|            | % of Closings by | Chap. By Div. (   | Chapter % of   |
|            | Memphis          | Jackson           | Total Closings |
| Chapter 7  | 71%              | 29%               | 34%            |
| Chapter 11 | 63%              | 37%               | 0%             |
| Chapter 12 | 0%               | 0%                | 0%             |
| Chapter 13 | 80%              | 20%               | 66%            |
| Totals:    | 77%              | 23%               | 100%           |
|            | % of Closings by | y Chap. By Div. ( | Chapter % of   |
|            | Memphis          | Jackson           | Total Closings |
| Chapter 7  | 67%              | 33%               | 32%            |
| Chapter 11 | 74%              | 26%               | 0%             |
| Chapter 12 | 0%               | 100%              | 0%             |
| Chapter 13 | 80%              | 20%               | 68%            |
| Totals:    | 76%              | 24%               | 100%           |
|            |                  |                   | •              |