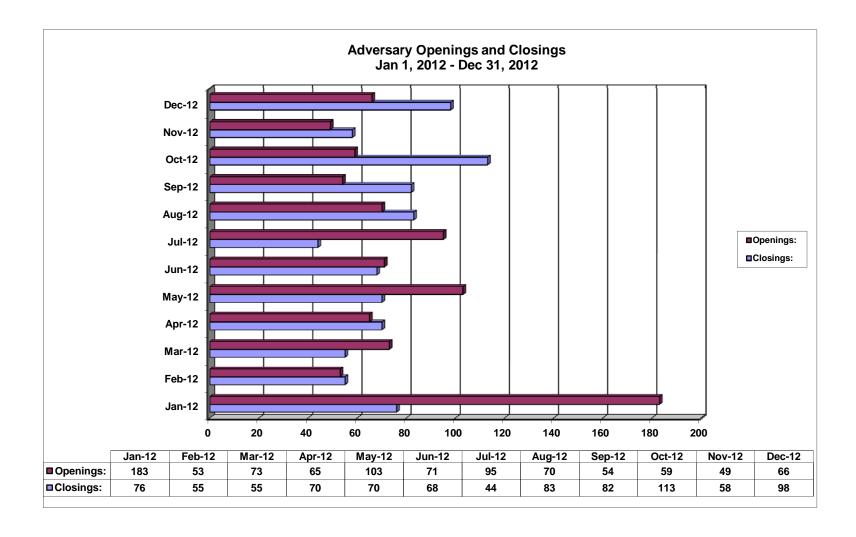

| 0.00%   |
| Chapter 12   | 0              | 0.00%   |
| Chapter 13 _ | 85             | 3.59%   |
| Totals:      | (181)          | -4.44%  |

|            | 2012 Over 2011 |         |
|------------|----------------|---------|
|            | Memphis        | Total % |
| Chapter 7  | (131)          | -2.95%  |
| Chapter 11 | 8              | 22.22%  |
| Chapter 12 | 2              | 100%    |
| Chapter 13 | 250            | 2.55%   |
| Totals:    | 129            | 0.90%   |

Overall Change 2012 Over 2011 (Both Divisions)

-0.28%

Calculation of percentages are rounded to two places. .745 would be shown as .75 or 75%, and .744 would be displayed as .74 or 74%.













NOTE: Data For Each Year was Calculated Beginning Dec 31, 2012 and Extending Backwards Twelve Months