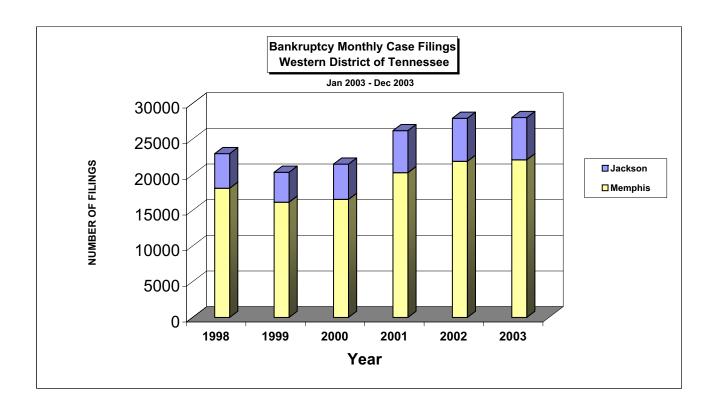

## UNITED STATES BANKRUPTCY COURT Western District of Tennessee PETITIONS FILED FOR TWELVE MONTH PERIODS BY DIVISIONS

|                                                    | lan 1 2        | 003 - Doo 34 | 2003       |                                                                          | % of Eilings I                             | ov Chan By Div | Chanter % of  |
|----------------------------------------------------|----------------|--------------|------------|--------------------------------------------------------------------------|--------------------------------------------|----------------|---------------|
| Jan 1, 2003 - Dec 31, 2003  Memphis Jackson Totals |                |              | -          | % of Filings by Chap. By Div. Chapter % of Memphis Jackson Totals Filing |                                            |                |               |
| Chapter 7                                          | 6,251          | 2,461        | 8,712      | Chapter 7                                                                | 72%                                        | 28%            | 30%           |
| Chapter 9                                          | 0,231          | 2,401        | 0,7 12     | Chapter 9                                                                | 0%                                         | 0%             | 0%            |
| Chapter 11                                         | 58             | 43           | 101        | Chapter 11                                                               | 57%                                        | 43%            | 0%            |
| Chapter 12                                         | Ő              | Ö            | öl         | Chapter 12                                                               | 0%                                         | 0%             | 0%            |
| Chapter 13                                         | 15,794         | 3,419        | 19,213     | Chapter 13                                                               | 82%                                        | 18%            | 70%           |
| Totals:                                            | 22,103         | 5,923        | 28,026     | Totals:                                                                  | 79%                                        | 21%            | 100%          |
| Jan 1, 2002 - Dec 31, 2002                         |                |              |            |                                                                          | % of Filings by Chap. By Div. Chapter % of |                |               |
| _                                                  | Memphis        | Jackson      | Totals     |                                                                          | Memphis                                    | Jackson        | Total Filings |
| Chapter 7                                          | 5,967          | 2,317        | 8,284      | Chapter 7                                                                | 72%                                        | 28%            | 30%           |
| Chapter 9                                          | 0              | 0            | 0          | Chapter 9                                                                | 0%                                         | 0%             | 0%            |
| Chapter 11                                         | 47             | 74           | 121        | Chapter 11                                                               | 39%                                        | 61%            | 0%            |
| Chapter 12                                         | 0              | 0            | 1          | Chapter 12                                                               | 0%                                         | 0%             | 0%            |
| Chapter 13                                         | 15,877         | 3,644        | 19,521     | Chapter 13                                                               | 81%                                        | 19%            | 71%           |
| Totals:                                            | 21,891         | 6,035        | 27,927     | Totals:                                                                  | 78%                                        | 22%            | 100%          |
| Jan 1, 2001 - Dec 31, 2001                         |                |              |            |                                                                          | % of Filings by Chap. By Div. Chapter % of |                |               |
| _                                                  | Memphis        | Jackson      | Totals     |                                                                          | Memphis                                    | Jackson        | Total Filings |
| Chapter 7                                          | 5,212          | 2,044        | 7,256      | Chapter 7                                                                | 72%                                        | 28%            | 28%           |
| Chapter 9                                          | 0              | 0            | 0          | Chapter 9                                                                | 0%                                         | 0%             | 0%            |
| Chapter 11                                         | 84             | 71           | 155        | Chapter 11                                                               | 54%                                        | 46%            | 1%            |
| Chapter 12                                         | 0              | 0            | 0          | Chapter 12                                                               | 0%                                         | 0%             | 0%            |
| Chapter 13                                         | 15,000         | 3,777        | 17,890     | Chapter 13                                                               | 84%                                        | 21%            | 71%           |
| Totals:                                            | 20,296         | 5,892        | 26,188     | Totals:                                                                  | 78%                                        | 22%            | 100%          |
| Jan 1, 2000 - Dec 31, 2000                         |                |              |            |                                                                          | % of Filings b                             | y Chap. By Div | Chapter % of  |
|                                                    | Memphis        | Jackson      | Totals     |                                                                          | Memphis                                    | Jackson        | Total Filings |
| Chapter 7                                          | 4,012          | 1,557        | 5,569      | Chapter 7                                                                | 72%                                        | 28%            | 26%           |
| Chapter 9                                          | 0              | 0            | 0          | Chapter 9                                                                | 0%                                         | 0%             | 0%            |
| Chapter 11                                         | 32             | 51           | 77         | Chapter 11                                                               | 42%                                        | 66%            | 0%            |
| Chapter 12                                         | 0              | 1            | 1 l        | Chapter 12                                                               | 0%                                         | 100%           | 0%            |
| Chapter 13                                         | 12,515         | 3,327        | 15,457     | Chapter 13                                                               | 81%                                        | 22%            | 74%           |
| Totals:                                            | 16,559         | 4,936        | 21,495     | Totals:                                                                  | 77%                                        | 23%            | 100%          |
|                                                    |                | 3 Over 20    |            |                                                                          |                                            |                |               |
|                                                    | Memphis        | Jackson      | Total %    |                                                                          |                                            |                |               |
| Chapter 7                                          | 284            | 144          | 5.17%      |                                                                          | verall Change                              |                |               |
| Chapter 9                                          | 0              | 0            | 0.00%      |                                                                          | 2003 to 2002                               |                |               |
| Chapter 11                                         | 11             | (31)         | -16.39%    |                                                                          | Both Divisions)                            |                |               |
| Chapter 12                                         | 0              | 0            | -50.00%    |                                                                          |                                            |                |               |
| Chapter 13                                         | (83)           | (225)        | -1.58%     |                                                                          | 0.35%                                      |                |               |
| Totals:                                            | 212            | (112)        | 0.35%      |                                                                          |                                            |                |               |
|                                                    | 2003 Over 2002 |              |            |                                                                          | 2003 Ove                                   | r 2002         |               |
| -                                                  | Jackson        | Total %      |            |                                                                          | Memphis                                    | Total %        |               |
| Chapter 7                                          | 144            | 6.21%        |            | Chapter 7                                                                | 284                                        | 4.76%          |               |
| Chapter 9                                          | 0              | 0.00%        |            | Chapter 9                                                                | 0                                          | 0.00%          |               |
| Chapter 11                                         | (31)           | -41.89%      |            | Chapter 11                                                               | 11                                         | 23.40%         |               |
| Chapter 12                                         | 0              | 0.00%        |            | Chapter 12                                                               | 0                                          | 0.00%          |               |
| Chapter 13                                         | (225)          | -6.17%       |            | Chapter 13                                                               | (83)                                       | -0.52%         |               |
| Totals:                                            | (112)          | -1.86%       |            | Totals:                                                                  | 212                                        | 0.97%          |               |
| 0-11-4                                             | of norcenter   | 100 0K0 KOL  | ndad ta tu | o places 741                                                             | 5 would be show                            | un aa 75 au    | 7E0/          |

Calculation of percentages are rounded to two places. .745 would be shown as .75 or 75%, and .744 would be displayed as .74 or 74%.