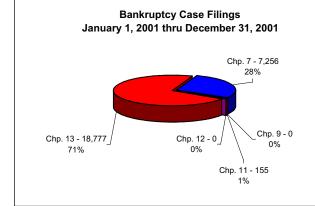

## UNITED STATES BANKRUPTCY COURT Western District of Tennessee PETITIONS FILED FOR TWELVE MONTH PERIODS BY DIVISIONS

|                                                    | lan 1 2        | 003 - Doo 34 | 2003       |                                                                          | % of Eilings I                             | ov Chan By Div | Chanter % of  |
|----------------------------------------------------|----------------|--------------|------------|--------------------------------------------------------------------------|--------------------------------------------|----------------|---------------|
| Jan 1, 2003 - Dec 31, 2003  Memphis Jackson Totals |                |              | -          | % of Filings by Chap. By Div. Chapter % of Memphis Jackson Totals Filing |                                            |                |               |
| Chapter 7                                          | 6,251          | 2,461        | 8,712      | Chapter 7                                                                | 72%                                        | 28%            | 30%           |
| Chapter 9                                          | 0,231          | 2,401        | 0,7 12     | Chapter 9                                                                | 0%                                         | 0%             | 0%            |
| Chapter 11                                         | 58             | 43           | 101        | Chapter 11                                                               | 57%                                        | 43%            | 0%            |
| Chapter 12                                         | Ő              | Ö            | öl         | Chapter 12                                                               | 0%                                         | 0%             | 0%            |
| Chapter 13                                         | 15,794         | 3,419        | 19,213     | Chapter 13                                                               | 82%                                        | 18%            | 70%           |
| Totals:                                            | 22,103         | 5,923        | 28,026     | Totals:                                                                  | 79%                                        | 21%            | 100%          |
| Jan 1, 2002 - Dec 31, 2002                         |                |              |            |                                                                          | % of Filings by Chap. By Div. Chapter % of |                |               |
| _                                                  | Memphis        | Jackson      | Totals     |                                                                          | Memphis                                    | Jackson        | Total Filings |
| Chapter 7                                          | 5,967          | 2,317        | 8,284      | Chapter 7                                                                | 72%                                        | 28%            | 30%           |
| Chapter 9                                          | 0              | 0            | 0          | Chapter 9                                                                | 0%                                         | 0%             | 0%            |
| Chapter 11                                         | 47             | 74           | 121        | Chapter 11                                                               | 39%                                        | 61%            | 0%            |
| Chapter 12                                         | 0              | 0            | 1          | Chapter 12                                                               | 0%                                         | 0%             | 0%            |
| Chapter 13                                         | 15,877         | 3,644        | 19,521     | Chapter 13                                                               | 81%                                        | 19%            | 71%           |
| Totals:                                            | 21,891         | 6,035        | 27,927     | Totals:                                                                  | 78%                                        | 22%            | 100%          |
| Jan 1, 2001 - Dec 31, 2001                         |                |              |            |                                                                          | % of Filings by Chap. By Div. Chapter % of |                |               |
| _                                                  | Memphis        | Jackson      | Totals     |                                                                          | Memphis                                    | Jackson        | Total Filings |
| Chapter 7                                          | 5,212          | 2,044        | 7,256      | Chapter 7                                                                | 72%                                        | 28%            | 28%           |
| Chapter 9                                          | 0              | 0            | 0          | Chapter 9                                                                | 0%                                         | 0%             | 0%            |
| Chapter 11                                         | 84             | 71           | 155        | Chapter 11                                                               | 54%                                        | 46%            | 1%            |
| Chapter 12                                         | 0              | 0            | 0          | Chapter 12                                                               | 0%                                         | 0%             | 0%            |
| Chapter 13                                         | 15,000         | 3,777        | 17,890     | Chapter 13                                                               | 84%                                        | 21%            | 71%           |
| Totals:                                            | 20,296         | 5,892        | 26,188     | Totals:                                                                  | 78%                                        | 22%            | 100%          |
| Jan 1, 2000 - Dec 31, 2000                         |                |              |            |                                                                          | % of Filings b                             | y Chap. By Div | Chapter % of  |
|                                                    | Memphis        | Jackson      | Totals     |                                                                          | Memphis                                    | Jackson        | Total Filings |
| Chapter 7                                          | 4,012          | 1,557        | 5,569      | Chapter 7                                                                | 72%                                        | 28%            | 26%           |
| Chapter 9                                          | 0              | 0            | 0          | Chapter 9                                                                | 0%                                         | 0%             | 0%            |
| Chapter 11                                         | 32             | 51           | 77         | Chapter 11                                                               | 42%                                        | 66%            | 0%            |
| Chapter 12                                         | 0              | 1            | 1 l        | Chapter 12                                                               | 0%                                         | 100%           | 0%            |
| Chapter 13                                         | 12,515         | 3,327        | 15,457     | Chapter 13                                                               | 81%                                        | 22%            | 74%           |
| Totals:                                            | 16,559         | 4,936        | 21,495     | Totals:                                                                  | 77%                                        | 23%            | 100%          |
|                                                    |                | 3 Over 20    |            |                                                                          |                                            |                |               |
|                                                    | Memphis        | Jackson      | Total %    |                                                                          |                                            |                |               |
| Chapter 7                                          | 284            | 144          | 5.17%      |                                                                          | verall Change                              |                |               |
| Chapter 9                                          | 0              | 0            | 0.00%      |                                                                          | 2003 to 2002                               |                |               |
| Chapter 11                                         | 11             | (31)         | -16.39%    |                                                                          | Both Divisions)                            |                |               |
| Chapter 12                                         | 0              | 0            | -50.00%    |                                                                          |                                            |                |               |
| Chapter 13                                         | (83)           | (225)        | -1.58%     |                                                                          | 0.35%                                      |                |               |
| Totals:                                            | 212            | (112)        | 0.35%      |                                                                          |                                            |                |               |
|                                                    | 2003 Over 2002 |              |            |                                                                          | 2003 Ove                                   | r 2002         |               |
| -                                                  | Jackson        | Total %      |            |                                                                          | Memphis                                    | Total %        |               |
| Chapter 7                                          | 144            | 6.21%        |            | Chapter 7                                                                | 284                                        | 4.76%          |               |
| Chapter 9                                          | 0              | 0.00%        |            | Chapter 9                                                                | 0                                          | 0.00%          |               |
| Chapter 11                                         | (31)           | -41.89%      |            | Chapter 11                                                               | 11                                         | 23.40%         |               |
| Chapter 12                                         | 0              | 0.00%        |            | Chapter 12                                                               | 0                                          | 0.00%          |               |
| Chapter 13                                         | (225)          | -6.17%       |            | Chapter 13                                                               | (83)                                       | -0.52%         |               |
| Totals:                                            | (112)          | -1.86%       |            | Totals:                                                                  | 212                                        | 0.97%          |               |
| 0-11-4                                             | of norcenter   | 100 0K0 KOL  | ndad ta tu | o places 741                                                             | 5 would be show                            | un aa 75 au    | 7E0/          |