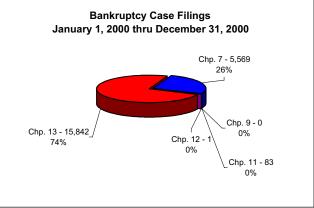

## UNITED STATES BANKRUPTCY COURT Western District of Tennessee PETITIONS FILED FOR TWELVE MONTH PERIODS BY DIVISIONS

|                                                    | lan 1 2        | 003 - Doo 34 | 2003       |                                                                          | % of Eilings I                             | ov Chan By Div | Chanter % of  |
|----------------------------------------------------|----------------|--------------|------------|--------------------------------------------------------------------------|--------------------------------------------|----------------|---------------|
| Jan 1, 2003 - Dec 31, 2003  Memphis Jackson Totals |                |              | -          | % of Filings by Chap. By Div. Chapter % of Memphis Jackson Totals Filing |                                            |                |               |
| Chapter 7                                          | 6,251          | 2,461        | 8,712      | Chapter 7                                                                | 72%                                        | 28%            | 30%           |
| Chapter 9                                          | 0,231          | 2,401        | 0,7 12     | Chapter 9                                                                | 0%                                         | 0%             | 0%            |
| Chapter 11                                         | 58             | 43           | 101        | Chapter 11                                                               | 57%                                        | 43%            | 0%            |
| Chapter 12                                         | Ő              | Ö            | öl         | Chapter 12                                                               | 0%                                         | 0%             | 0%            |
| Chapter 13                                         | 15,794         | 3,419        | 19,213     | Chapter 13                                                               | 82%                                        | 18%            | 70%           |
| Totals:                                            | 22,103         | 5,923        | 28,026     | Totals:                                                                  | 79%                                        | 21%            | 100%          |
| Jan 1, 2002 - Dec 31, 2002                         |                |              |            |                                                                          | % of Filings by Chap. By Div. Chapter % of |                |               |
| _                                                  | Memphis        | Jackson      | Totals     |                                                                          | Memphis                                    | Jackson        | Total Filings |
| Chapter 7                                          | 5,967          | 2,317        | 8,284      | Chapter 7                                                                | 72%                                        | 28%            | 30%           |
| Chapter 9                                          | 0              | 0            | 0          | Chapter 9                                                                | 0%                                         | 0%             | 0%            |
| Chapter 11                                         | 47             | 74           | 121        | Chapter 11                                                               | 39%                                        | 61%            | 0%            |
| Chapter 12                                         | 0              | 0            | 1          | Chapter 12                                                               | 0%                                         | 0%             | 0%            |
| Chapter 13                                         | 15,877         | 3,644        | 19,521     | Chapter 13                                                               | 81%                                        | 19%            | 71%           |
| Totals:                                            | 21,891         | 6,035        | 27,927     | Totals:                                                                  | 78%                                        | 22%            | 100%          |
| Jan 1, 2001 - Dec 31, 2001                         |                |              |            |                                                                          | % of Filings by Chap. By Div. Chapter % of |                |               |
| _                                                  | Memphis        | Jackson      | Totals     |                                                                          | Memphis                                    | Jackson        | Total Filings |
| Chapter 7                                          | 5,212          | 2,044        | 7,256      | Chapter 7                                                                | 72%                                        | 28%            | 28%           |
| Chapter 9                                          | 0              | 0            | 0          | Chapter 9                                                                | 0%                                         | 0%             | 0%            |
| Chapter 11                                         | 84             | 71           | 155        | Chapter 11                                                               | 54%                                        | 46%            | 1%            |
| Chapter 12                                         | 0              | 0            | 0          | Chapter 12                                                               | 0%                                         | 0%             | 0%            |
| Chapter 13                                         | 15,000         | 3,777        | 17,890     | Chapter 13                                                               | 84%                                        | 21%            | 71%           |
| Totals:                                            | 20,296         | 5,892        | 26,188     | Totals:                                                                  | 78%                                        | 22%            | 100%          |
| Jan 1, 2000 - Dec 31, 2000                         |                |              |            |                                                                          | % of Filings b                             | y Chap. By Div | Chapter % of  |
|                                                    | Memphis        | Jackson      | Totals     |                                                                          | Memphis                                    | Jackson        | Total Filings |
| Chapter 7                                          | 4,012          | 1,557        | 5,569      | Chapter 7                                                                | 72%                                        | 28%            | 26%           |
| Chapter 9                                          | 0              | 0            | 0          | Chapter 9                                                                | 0%                                         | 0%             | 0%            |
| Chapter 11                                         | 32             | 51           | 77         | Chapter 11                                                               | 42%                                        | 66%            | 0%            |
| Chapter 12                                         | 0              | 1            | 1 l        | Chapter 12                                                               | 0%                                         | 100%           | 0%            |
| Chapter 13                                         | 12,515         | 3,327        | 15,457     | Chapter 13                                                               | 81%                                        | 22%            | 74%           |
| Totals:                                            | 16,559         | 4,936        | 21,495     | Totals:                                                                  | 77%                                        | 23%            | 100%          |
|                                                    |                | 3 Over 20    |            |                                                                          |                                            |                |               |
|                                                    | Memphis        | Jackson      | Total %    |                                                                          |                                            |                |               |
| Chapter 7                                          | 284            | 144          | 5.17%      |                                                                          | verall Change                              |                |               |
| Chapter 9                                          | 0              | 0            | 0.00%      |                                                                          | 2003 to 2002                               |                |               |
| Chapter 11                                         | 11             | (31)         | -16.39%    |                                                                          | Both Divisions)                            |                |               |
| Chapter 12                                         | 0              | 0            | -50.00%    |                                                                          |                                            |                |               |
| Chapter 13                                         | (83)           | (225)        | -1.58%     |                                                                          | 0.35%                                      |                |               |
| Totals:                                            | 212            | (112)        | 0.35%      |                                                                          |                                            |                |               |
|                                                    | 2003 Over 2002 |              |            |                                                                          | 2003 Ove                                   | r 2002         |               |
| -                                                  | Jackson        | Total %      |            |                                                                          | Memphis                                    | Total %        |               |
| Chapter 7                                          | 144            | 6.21%        |            | Chapter 7                                                                | 284                                        | 4.76%          |               |
| Chapter 9                                          | 0              | 0.00%        |            | Chapter 9                                                                | 0                                          | 0.00%          |               |
| Chapter 11                                         | (31)           | -41.89%      |            | Chapter 11                                                               | 11                                         | 23.40%         |               |
| Chapter 12                                         | 0              | 0.00%        |            | Chapter 12                                                               | 0                                          | 0.00%          |               |
| Chapter 13                                         | (225)          | -6.17%       |            | Chapter 13                                                               | (83)                                       | -0.52%         |               |
| Totals:                                            | (112)          | -1.86%       |            | Totals:                                                                  | 212                                        | 0.97%          |               |
| 0-11-4                                             | of norcenter   | 100 0K0 KOL  | ndad ta tu | o places 741                                                             | 5 would be show                            | un aa 75 au    | 7E0/          |

Calculation of percentages are rounded to two places. .745 would be shown as .75 or 75%, and .744 would be displayed as .74 or 74%.