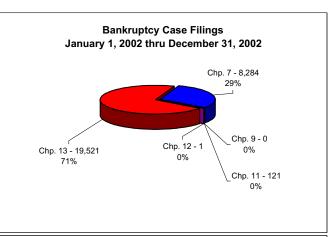

## UNITED STATES BANKRUPTCY COURT Western District of Tennessee PETITIONS FILED FOR TWELVE MONTH PERIODS BY DIVISIONS

|                                                    | lan 1 2        | 003 - Doo 34 | 2003       |                                                                          | % of Eilings I                             | ov Chan By Div | Chanter % of  |
|----------------------------------------------------|----------------|--------------|------------|--------------------------------------------------------------------------|--------------------------------------------|----------------|---------------|
| Jan 1, 2003 - Dec 31, 2003  Memphis Jackson Totals |                |              | -          | % of Filings by Chap. By Div. Chapter % of Memphis Jackson Totals Filing |                                            |                |               |
| Chapter 7                                          | 6,251          | 2,461        | 8,712      | Chapter 7                                                                | 72%                                        | 28%            | 30%           |
| Chapter 9                                          | 0,231          | 2,401        | 0,7 12     | Chapter 9                                                                | 0%                                         | 0%             | 0%            |
| Chapter 11                                         | 58             | 43           | 101        | Chapter 11                                                               | 57%                                        | 43%            | 0%            |
| Chapter 12                                         | Ő              | Ö            | öl         | Chapter 12                                                               | 0%                                         | 0%             | 0%            |
| Chapter 13                                         | 15,794         | 3,419        | 19,213     | Chapter 13                                                               | 82%                                        | 18%            | 70%           |
| Totals:                                            | 22,103         | 5,923        | 28,026     | Totals:                                                                  | 79%                                        | 21%            | 100%          |
| Jan 1, 2002 - Dec 31, 2002                         |                |              |            |                                                                          | % of Filings by Chap. By Div. Chapter % of |                |               |
| _                                                  | Memphis        | Jackson      | Totals     |                                                                          | Memphis                                    | Jackson        | Total Filings |
| Chapter 7                                          | 5,967          | 2,317        | 8,284      | Chapter 7                                                                | 72%                                        | 28%            | 30%           |
| Chapter 9                                          | 0              | 0            | 0          | Chapter 9                                                                | 0%                                         | 0%             | 0%            |
| Chapter 11                                         | 47             | 74           | 121        | Chapter 11                                                               | 39%                                        | 61%            | 0%            |
| Chapter 12                                         | 0              | 0            | 1          | Chapter 12                                                               | 0%                                         | 0%             | 0%            |
| Chapter 13                                         | 15,877         | 3,644        | 19,521     | Chapter 13                                                               | 81%                                        | 19%            | 71%           |
| Totals:                                            | 21,891         | 6,035        | 27,927     | Totals:                                                                  | 78%                                        | 22%            | 100%          |
| Jan 1, 2001 - Dec 31, 2001                         |                |              |            |                                                                          | % of Filings by Chap. By Div. Chapter % of |                |               |
| _                                                  | Memphis        | Jackson      | Totals     |                                                                          | Memphis                                    | Jackson        | Total Filings |
| Chapter 7                                          | 5,212          | 2,044        | 7,256      | Chapter 7                                                                | 72%                                        | 28%            | 28%           |
| Chapter 9                                          | 0              | 0            | 0          | Chapter 9                                                                | 0%                                         | 0%             | 0%            |
| Chapter 11                                         | 84             | 71           | 155        | Chapter 11                                                               | 54%                                        | 46%            | 1%            |
| Chapter 12                                         | 0              | 0            | 0          | Chapter 12                                                               | 0%                                         | 0%             | 0%            |
| Chapter 13                                         | 15,000         | 3,777        | 17,890     | Chapter 13                                                               | 84%                                        | 21%            | 71%           |
| Totals:                                            | 20,296         | 5,892        | 26,188     | Totals:                                                                  | 78%                                        | 22%            | 100%          |
| Jan 1, 2000 - Dec 31, 2000                         |                |              |            |                                                                          | % of Filings b                             | y Chap. By Div | Chapter % of  |
|                                                    | Memphis        | Jackson      | Totals     |                                                                          | Memphis                                    | Jackson        | Total Filings |
| Chapter 7                                          | 4,012          | 1,557        | 5,569      | Chapter 7                                                                | 72%                                        | 28%            | 26%           |
| Chapter 9                                          | 0              | 0            | 0          | Chapter 9                                                                | 0%                                         | 0%             | 0%            |
| Chapter 11                                         | 32             | 51           | 77         | Chapter 11                                                               | 42%                                        | 66%            | 0%            |
| Chapter 12                                         | 0              | 1            | 1 l        | Chapter 12                                                               | 0%                                         | 100%           | 0%            |
| Chapter 13                                         | 12,515         | 3,327        | 15,457     | Chapter 13                                                               | 81%                                        | 22%            | 74%           |
| Totals:                                            | 16,559         | 4,936        | 21,495     | Totals:                                                                  | 77%                                        | 23%            | 100%          |
|                                                    |                | 3 Over 20    |            |                                                                          |                                            |                |               |
|                                                    | Memphis        | Jackson      | Total %    |                                                                          |                                            |                |               |
| Chapter 7                                          | 284            | 144          | 5.17%      |                                                                          | verall Change                              |                |               |
| Chapter 9                                          | 0              | 0            | 0.00%      |                                                                          | 2003 to 2002                               |                |               |
| Chapter 11                                         | 11             | (31)         | -16.39%    |                                                                          | Both Divisions)                            |                |               |
| Chapter 12                                         | 0              | 0            | -50.00%    |                                                                          |                                            |                |               |
| Chapter 13                                         | (83)           | (225)        | -1.58%     |                                                                          | 0.35%                                      |                |               |
| Totals:                                            | 212            | (112)        | 0.35%      |                                                                          |                                            |                |               |
|                                                    | 2003 Over 2002 |              |            |                                                                          | 2003 Ove                                   | r 2002         |               |
| -                                                  | Jackson        | Total %      |            |                                                                          | Memphis                                    | Total %        |               |
| Chapter 7                                          | 144            | 6.21%        |            | Chapter 7                                                                | 284                                        | 4.76%          |               |
| Chapter 9                                          | 0              | 0.00%        |            | Chapter 9                                                                | 0                                          | 0.00%          |               |
| Chapter 11                                         | (31)           | -41.89%      |            | Chapter 11                                                               | 11                                         | 23.40%         |               |
| Chapter 12                                         | 0              | 0.00%        |            | Chapter 12                                                               | 0                                          | 0.00%          |               |
| Chapter 13                                         | (225)          | -6.17%       |            | Chapter 13                                                               | (83)                                       | -0.52%         |               |
| Totals:                                            | (112)          | -1.86%       |            | Totals:                                                                  | 212                                        | 0.97%          |               |
| 0-11-4                                             | of norcenter   | 100 0K0 KOL  | ndad ta tu | o places 741                                                             | 5 would be show                            | un aa 75 au    | 7E0/          |