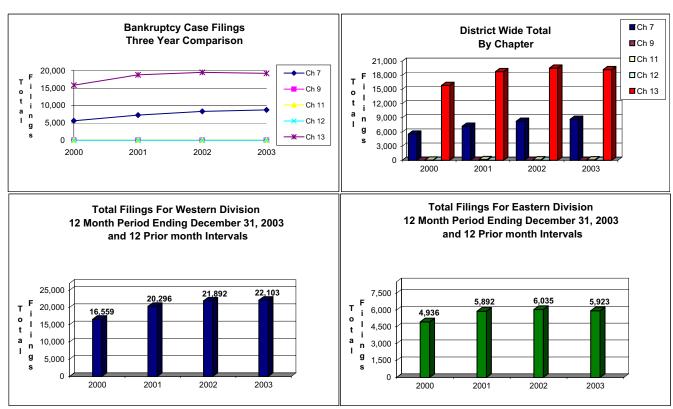

## UNITED STATES BANKRUPTCY COURT Western District of Tennessee PETITIONS FILED FOR TWELVE MONTH PERIODS BY DIVISIONS

|                                                    | lan 1 2        | 003 - Doo 34 | 2003       |                                                                          | % of Eilings I                             | ov Chan By Div | Chanter % of  |
|----------------------------------------------------|----------------|--------------|------------|--------------------------------------------------------------------------|--------------------------------------------|----------------|---------------|
| Jan 1, 2003 - Dec 31, 2003  Memphis Jackson Totals |                |              | -          | % of Filings by Chap. By Div. Chapter % of Memphis Jackson Totals Filing |                                            |                |               |
| Chapter 7                                          | 6,251          | 2,461        | 8,712      | Chapter 7                                                                | 72%                                        | 28%            | 30%           |
| Chapter 9                                          | 0,231          | 2,401        | 0,7 12     | Chapter 9                                                                | 0%                                         | 0%             | 0%            |
| Chapter 11                                         | 58             | 43           | 101        | Chapter 11                                                               | 57%                                        | 43%            | 0%            |
| Chapter 12                                         | Ő              | Ö            | öl         | Chapter 12                                                               | 0%                                         | 0%             | 0%            |
| Chapter 13                                         | 15,794         | 3,419        | 19,213     | Chapter 13                                                               | 82%                                        | 18%            | 70%           |
| Totals:                                            | 22,103         | 5,923        | 28,026     | Totals:                                                                  | 79%                                        | 21%            | 100%          |
| Jan 1, 2002 - Dec 31, 2002                         |                |              |            |                                                                          | % of Filings by Chap. By Div. Chapter % of |                |               |
| _                                                  | Memphis        | Jackson      | Totals     |                                                                          | Memphis                                    | Jackson        | Total Filings |
| Chapter 7                                          | 5,967          | 2,317        | 8,284      | Chapter 7                                                                | 72%                                        | 28%            | 30%           |
| Chapter 9                                          | 0              | 0            | 0          | Chapter 9                                                                | 0%                                         | 0%             | 0%            |
| Chapter 11                                         | 47             | 74           | 121        | Chapter 11                                                               | 39%                                        | 61%            | 0%            |
| Chapter 12                                         | 0              | 0            | 1          | Chapter 12                                                               | 0%                                         | 0%             | 0%            |
| Chapter 13                                         | 15,877         | 3,644        | 19,521     | Chapter 13                                                               | 81%                                        | 19%            | 71%           |
| Totals:                                            | 21,891         | 6,035        | 27,927     | Totals:                                                                  | 78%                                        | 22%            | 100%          |
| Jan 1, 2001 - Dec 31, 2001                         |                |              |            |                                                                          | % of Filings by Chap. By Div. Chapter % of |                |               |
| _                                                  | Memphis        | Jackson      | Totals     |                                                                          | Memphis                                    | Jackson        | Total Filings |
| Chapter 7                                          | 5,212          | 2,044        | 7,256      | Chapter 7                                                                | 72%                                        | 28%            | 28%           |
| Chapter 9                                          | 0              | 0            | 0          | Chapter 9                                                                | 0%                                         | 0%             | 0%            |
| Chapter 11                                         | 84             | 71           | 155        | Chapter 11                                                               | 54%                                        | 46%            | 1%            |
| Chapter 12                                         | 0              | 0            | 0          | Chapter 12                                                               | 0%                                         | 0%             | 0%            |
| Chapter 13                                         | 15,000         | 3,777        | 17,890     | Chapter 13                                                               | 84%                                        | 21%            | 71%           |
| Totals:                                            | 20,296         | 5,892        | 26,188     | Totals:                                                                  | 78%                                        | 22%            | 100%          |
| Jan 1, 2000 - Dec 31, 2000                         |                |              |            |                                                                          | % of Filings b                             | y Chap. By Div | Chapter % of  |
|                                                    | Memphis        | Jackson      | Totals     |                                                                          | Memphis                                    | Jackson        | Total Filings |
| Chapter 7                                          | 4,012          | 1,557        | 5,569      | Chapter 7                                                                | 72%                                        | 28%            | 26%           |
| Chapter 9                                          | 0              | 0            | 0          | Chapter 9                                                                | 0%                                         | 0%             | 0%            |
| Chapter 11                                         | 32             | 51           | 77         | Chapter 11                                                               | 42%                                        | 66%            | 0%            |
| Chapter 12                                         | 0              | 1            | 1 l        | Chapter 12                                                               | 0%                                         | 100%           | 0%            |
| Chapter 13                                         | 12,515         | 3,327        | 15,457     | Chapter 13                                                               | 81%                                        | 22%            | 74%           |
| Totals:                                            | 16,559         | 4,936        | 21,495     | Totals:                                                                  | 77%                                        | 23%            | 100%          |
|                                                    |                | 3 Over 20    |            |                                                                          |                                            |                |               |
|                                                    | Memphis        | Jackson      | Total %    |                                                                          |                                            |                |               |
| Chapter 7                                          | 284            | 144          | 5.17%      |                                                                          | verall Change                              |                |               |
| Chapter 9                                          | 0              | 0            | 0.00%      |                                                                          | 2003 to 2002                               |                |               |
| Chapter 11                                         | 11             | (31)         | -16.39%    |                                                                          | Both Divisions)                            |                |               |
| Chapter 12                                         | 0              | 0            | -50.00%    |                                                                          |                                            |                |               |
| Chapter 13                                         | (83)           | (225)        | -1.58%     |                                                                          | 0.35%                                      |                |               |
| Totals:                                            | 212            | (112)        | 0.35%      |                                                                          |                                            |                |               |
|                                                    | 2003 Over 2002 |              |            |                                                                          | 2003 Ove                                   | r 2002         |               |
| -                                                  | Jackson        | Total %      |            |                                                                          | Memphis                                    | Total %        |               |
| Chapter 7                                          | 144            | 6.21%        |            | Chapter 7                                                                | 284                                        | 4.76%          |               |
| Chapter 9                                          | 0              | 0.00%        |            | Chapter 9                                                                | 0                                          | 0.00%          |               |
| Chapter 11                                         | (31)           | -41.89%      |            | Chapter 11                                                               | 11                                         | 23.40%         |               |
| Chapter 12                                         | 0              | 0.00%        |            | Chapter 12                                                               | 0                                          | 0.00%          |               |
| Chapter 13                                         | (225)          | -6.17%       |            | Chapter 13                                                               | (83)                                       | -0.52%         |               |
| Totals:                                            | (112)          | -1.86%       |            | Totals:                                                                  | 212                                        | 0.97%          |               |
| 0-11-4                                             | of norcenter   | 100 0K0 KOL  | ndad ta tu | o places 741                                                             | 5 would be show                            | un aa 75 au    | 7E0/          |

Calculation of percentages are rounded to two places. .745 would be shown as .75 or 75%, and .744 would be displayed as .74 or 74%.

## United States Bankruptcy Court Western District of Tennessee

NOTE: Data For Each Year was Calculated Beginning December 31 of that Year And Extending Backwards Twelve Months through Jan 1