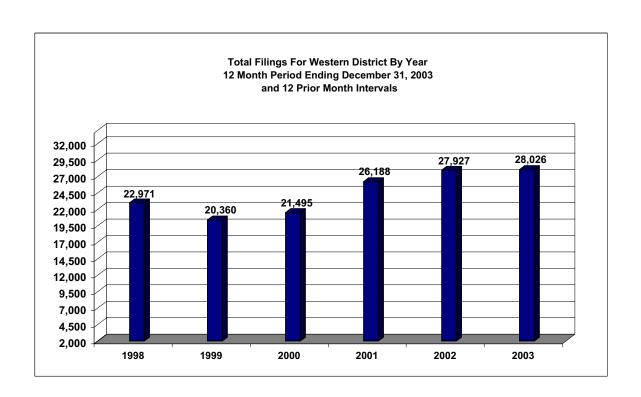

## United States Bankruptcy Court Western District of Tennessee

NOTE: Data For Each Year was Calculated Beginning December 31 of that Year And Extending Backwards Twelve Months through Jan 1