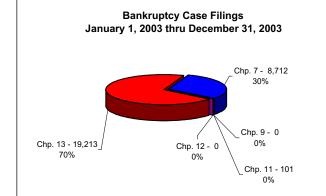

## UNITED STATES BANKRUPTCY COURT Western District of Tennessee PETITIONS FILED FOR TWELVE MONTH PERIODS BY DIVISIONS

|                                                    | lan 1 2        | 003 - Doo 34 | 2003       |                                                                          | % of Eilings I                             | ov Chan By Div | Chanter % of  |
|----------------------------------------------------|----------------|--------------|------------|--------------------------------------------------------------------------|--------------------------------------------|----------------|---------------|
| Jan 1, 2003 - Dec 31, 2003  Memphis Jackson Totals |                |              | -          | % of Filings by Chap. By Div. Chapter % of Memphis Jackson Totals Filing |                                            |                |               |
| Chapter 7                                          | 6,251          | 2,461        | 8,712      | Chapter 7                                                                | 72%                                        | 28%            | 30%           |
| Chapter 9                                          | 0,231          | 2,401        | 0,7 12     | Chapter 9                                                                | 0%                                         | 0%             | 0%            |
| Chapter 11                                         | 58             | 43           | 101        | Chapter 11                                                               | 57%                                        | 43%            | 0%            |
| Chapter 12                                         | Ő              | Ö            | öl         | Chapter 12                                                               | 0%                                         | 0%             | 0%            |
| Chapter 13                                         | 15,794         | 3,419        | 19,213     | Chapter 13                                                               | 82%                                        | 18%            | 70%           |
| Totals:                                            | 22,103         | 5,923        | 28,026     | Totals:                                                                  | 79%                                        | 21%            | 100%          |
| Jan 1, 2002 - Dec 31, 2002                         |                |              |            |                                                                          | % of Filings by Chap. By Div. Chapter % of |                |               |
| _                                                  | Memphis        | Jackson      | Totals     |                                                                          | Memphis                                    | Jackson        | Total Filings |
| Chapter 7                                          | 5,967          | 2,317        | 8,284      | Chapter 7                                                                | 72%                                        | 28%            | 30%           |
| Chapter 9                                          | 0              | 0            | 0          | Chapter 9                                                                | 0%                                         | 0%             | 0%            |
| Chapter 11                                         | 47             | 74           | 121        | Chapter 11                                                               | 39%                                        | 61%            | 0%            |
| Chapter 12                                         | 0              | 0            | 1          | Chapter 12                                                               | 0%                                         | 0%             | 0%            |
| Chapter 13                                         | 15,877         | 3,644        | 19,521     | Chapter 13                                                               | 81%                                        | 19%            | 71%           |
| Totals:                                            | 21,891         | 6,035        | 27,927     | Totals:                                                                  | 78%                                        | 22%            | 100%          |
| Jan 1, 2001 - Dec 31, 2001                         |                |              |            |                                                                          | % of Filings by Chap. By Div. Chapter % of |                |               |
| _                                                  | Memphis        | Jackson      | Totals     |                                                                          | Memphis                                    | Jackson        | Total Filings |
| Chapter 7                                          | 5,212          | 2,044        | 7,256      | Chapter 7                                                                | 72%                                        | 28%            | 28%           |
| Chapter 9                                          | 0              | 0            | 0          | Chapter 9                                                                | 0%                                         | 0%             | 0%            |
| Chapter 11                                         | 84             | 71           | 155        | Chapter 11                                                               | 54%                                        | 46%            | 1%            |
| Chapter 12                                         | 0              | 0            | 0          | Chapter 12                                                               | 0%                                         | 0%             | 0%            |
| Chapter 13                                         | 15,000         | 3,777        | 17,890     | Chapter 13                                                               | 84%                                        | 21%            | 71%           |
| Totals:                                            | 20,296         | 5,892        | 26,188     | Totals:                                                                  | 78%                                        | 22%            | 100%          |
| Jan 1, 2000 - Dec 31, 2000                         |                |              |            |                                                                          | % of Filings b                             | y Chap. By Div | Chapter % of  |
|                                                    | Memphis        | Jackson      | Totals     |                                                                          | Memphis                                    | Jackson        | Total Filings |
| Chapter 7                                          | 4,012          | 1,557        | 5,569      | Chapter 7                                                                | 72%                                        | 28%            | 26%           |
| Chapter 9                                          | 0              | 0            | 0          | Chapter 9                                                                | 0%                                         | 0%             | 0%            |
| Chapter 11                                         | 32             | 51           | 77         | Chapter 11                                                               | 42%                                        | 66%            | 0%            |
| Chapter 12                                         | 0              | 1            | 1 l        | Chapter 12                                                               | 0%                                         | 100%           | 0%            |
| Chapter 13                                         | 12,515         | 3,327        | 15,457     | Chapter 13                                                               | 81%                                        | 22%            | 74%           |
| Totals:                                            | 16,559         | 4,936        | 21,495     | Totals:                                                                  | 77%                                        | 23%            | 100%          |
|                                                    |                | 3 Over 20    |            |                                                                          |                                            |                |               |
|                                                    | Memphis        | Jackson      | Total %    |                                                                          |                                            |                |               |
| Chapter 7                                          | 284            | 144          | 5.17%      |                                                                          | verall Change                              |                |               |
| Chapter 9                                          | 0              | 0            | 0.00%      |                                                                          | 2003 to 2002                               |                |               |
| Chapter 11                                         | 11             | (31)         | -16.39%    |                                                                          | Both Divisions)                            |                |               |
| Chapter 12                                         | 0              | 0            | -50.00%    |                                                                          |                                            |                |               |
| Chapter 13                                         | (83)           | (225)        | -1.58%     |                                                                          | 0.35%                                      |                |               |
| Totals:                                            | 212            | (112)        | 0.35%      |                                                                          |                                            |                |               |
|                                                    | 2003 Over 2002 |              |            |                                                                          | 2003 Ove                                   | r 2002         |               |
| -                                                  | Jackson        | Total %      |            |                                                                          | Memphis                                    | Total %        |               |
| Chapter 7                                          | 144            | 6.21%        |            | Chapter 7                                                                | 284                                        | 4.76%          |               |
| Chapter 9                                          | 0              | 0.00%        |            | Chapter 9                                                                | 0                                          | 0.00%          |               |
| Chapter 11                                         | (31)           | -41.89%      |            | Chapter 11                                                               | 11                                         | 23.40%         |               |
| Chapter 12                                         | 0              | 0.00%        |            | Chapter 12                                                               | 0                                          | 0.00%          |               |
| Chapter 13                                         | (225)          | -6.17%       |            | Chapter 13                                                               | (83)                                       | -0.52%         |               |
| Totals:                                            | (112)          | -1.86%       |            | Totals:                                                                  | 212                                        | 0.97%          |               |
| 0-11-4                                             | of norcenter   | 100 0K0 KOL  | ndad ta tu | o places 741                                                             | 5 would be show                            | un aa 75 au    | 7E0/          |