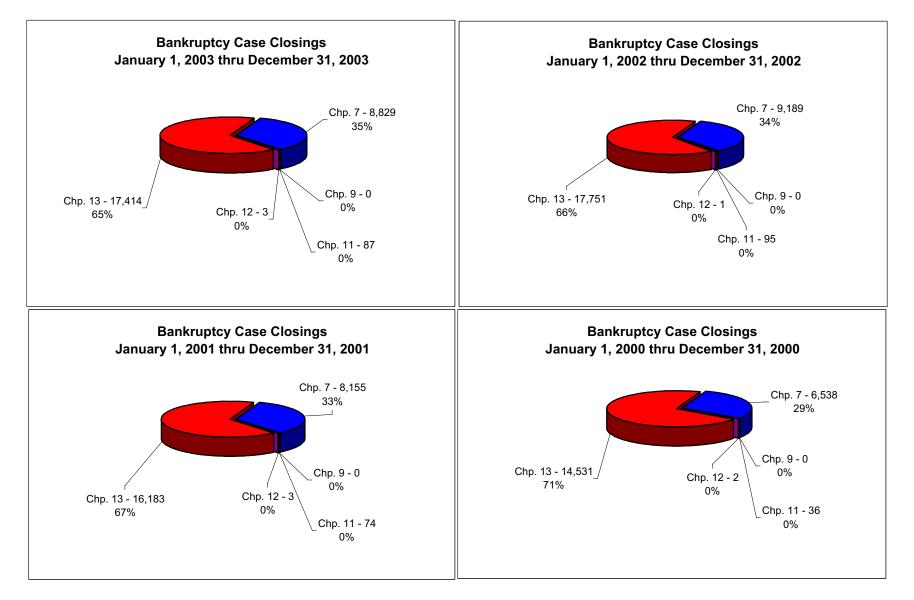

71% 100%

|                            |                | 000 D 0    | 4 0000  |                     |                                             |                 | <u></u>       |
|----------------------------|----------------|------------|---------|---------------------|---------------------------------------------|-----------------|---------------|
| Jan 1, 2003 - Dec 31, 2003 |                |            |         |                     | % of Closings b                             |                 |               |
|                            | Memphis        | Jackson    | Totals  |                     | Memphis                                     | Jackson         | Total Closing |
| Chapter 7                  | 6,635          | 2,194      | 8,829   | Chapter 7           | 75%                                         | 25%             | 34            |
| Chapter 9                  | 0              | 0          | 0       | Chapter 9           | 0%                                          | _0%             | 0             |
| Chapter 11                 | 37             | 50         | 87      | Chapter 11          | 43%                                         | 57%             | 0             |
| Chapter 12                 | 1              | 2          | 3       | Chapter 12          | 33%                                         | 67%             | 0             |
| Chapter 13                 | 14,152         | 3,262      | 17,414  | Chapter 13          | 81%                                         | 19%             | 66            |
| Totals:                    | 20,825         | 5,508      | 26,333  | Totals:             | 79%                                         | 21%             | 100           |
| Jan 1, 2002 - Dec 31, 2002 |                |            |         |                     | % of Closings by Chap. By Div. Chapter % of |                 |               |
|                            | Memphis        | Jackson    | Totals  |                     | Memphis                                     | Jackson         | Total Closin  |
| Chapter 7                  | 6,180          | 3,009      | 9,189   | Chapter 7           | 67%                                         | 33%             | 34            |
| Chapter 9                  | 0              | 0          | 0       | Chapter 9           | 0%                                          | 0%              | 0             |
| Chapter 11                 | 47             | 48         | 95      | Chapter 11          | 49%                                         | 51%             | 0             |
| Chapter 12                 | 0              | 1          | 1       | Chapter 12          | 0%                                          | 100%            | 0<br>0        |
| Chapter 13                 | 13,649         | 4,102      | 17,751  | Chapter 13          | 77%                                         | 23%             | 66            |
| Totals:                    | 19,876         | 7,160      | 27,036  | Totals:             | 74%                                         | 26%             | 100           |
| Jan 1, 2001 - Dec 31, 2001 |                |            |         | Totais.             | % of Closings by Chap. By Div. Chapter % of |                 |               |
|                            |                | Jackson    | Totals  |                     | Memphis                                     | Jackson         | Total Closin  |
| Chanton 7                  | Memphis        |            |         | Chanter 7           |                                             |                 |               |
| Chapter 7                  | 5,892          | 2,263      | 8,155   | Chapter 7           | 72%                                         | 28%             | 33            |
| Chapter 9                  | 0              | 0          | 0       | Chapter 9           | 0%                                          | 0%              | 0             |
| Chapter 11                 | 36             | 38         | 74      | Chapter 11          | 49%                                         | 51%             | 0             |
| Chapter 12                 | 1              | 2          | 3       | Chapter 12          | 33%                                         | 67%             | 0             |
| Chapter 13                 | 12,923         | 3,260      | 16,183  | Chapter 13          | 80%                                         | 20%             | 66            |
| Totals:                    | 18,852         | 5,563      | 24,415  | Totals:             | 77%                                         | 23%             | 100           |
| Jan 1, 2000 - Dec 31, 2000 |                |            |         |                     | % of Closings by                            | / Chap. By Div. | Chapter % of  |
|                            | Memphis        | Jackson    | Totals  |                     | Memphis                                     | Jackson         | Total Closin  |
| Chapter 7                  | 4,839          | 1,699      | 6,538   | Chapter 7           | 74%                                         | 26%             | 29            |
| Chapter 9                  | ,<br>0         | ,<br>0     | ÓO      | Chapter 9           | 0%                                          | 0%              | 0             |
| Chapter 11                 | 21             | 15         | 36      | Chapter 11          | 58%                                         | 42%             | 0             |
| Chapter 12                 | 1              | 1          | 2       | Chapter 12          | 50%                                         | 50%             | Ő             |
| Chapter 13                 | 11,536         | 2,995      | 14,531  | Chapter 13          | 79%                                         | 21%             | 71            |
| Totals:                    | 16,397         | 4,710      | 21,107  | Totals:             | 78%                                         | 21%             | 100           |
|                            |                |            |         | Totals.             | 10/0                                        | 22 /0           | 100           |
|                            |                | 03 Over 20 |         |                     |                                             |                 |               |
|                            | Memphis        | Jackson    | Total % |                     |                                             |                 |               |
| Chapter 7                  | 455            | (815)      | -3.92%  |                     | verall Change                               |                 |               |
| Chapter 9                  | 0              | 0          | 0.00%   |                     | 2003 to 2002                                |                 |               |
| Chapter 11                 | (10)           | 2          | -8.42%  | (E                  | Both Divisions)                             |                 |               |
| Chapter 12                 | 1              | 1          | 200.00% |                     |                                             |                 |               |
| Chapter 13                 | 503            | (840)      | -1.90%  |                     | -2.60%                                      |                 |               |
| Totals:                    | 949            | (1,652)    | -2.60%  |                     |                                             |                 |               |
|                            | 2003 Over 2002 |            |         |                     | 2003 Ove                                    | er 2002         |               |
|                            | Jackson        | Total %    |         |                     | Memphis                                     | Total %         |               |
| Chapter 7                  | (815)          | -27.09%    |         | Chapter 7           | 455                                         | 7.36%           |               |
| Chapter 9                  | (0.0)          | 0.00%      |         | Chapter 9           | 0                                           | 0.00%           |               |
| Chapter 11                 | 2              | 4.17%      |         | Chapter 11          | (10)                                        | -20.83%         |               |
| Chapter 12                 | 1              | 100.00%    |         | Chapter 12          | 1                                           | 100.00%         |               |
| Chapter 13                 | (840)          | -20.48%    |         | Chapter 13          | 503                                         | 3.69%           |               |
| Totals:                    | (1,652)        | -23.07%    |         | Totals:             | 949                                         | 4.77%           |               |
| Coloulation                |                | -23.07 /0  |         | $\frac{101a15}{74}$ |                                             | <u>4.77 /0</u>  |               |