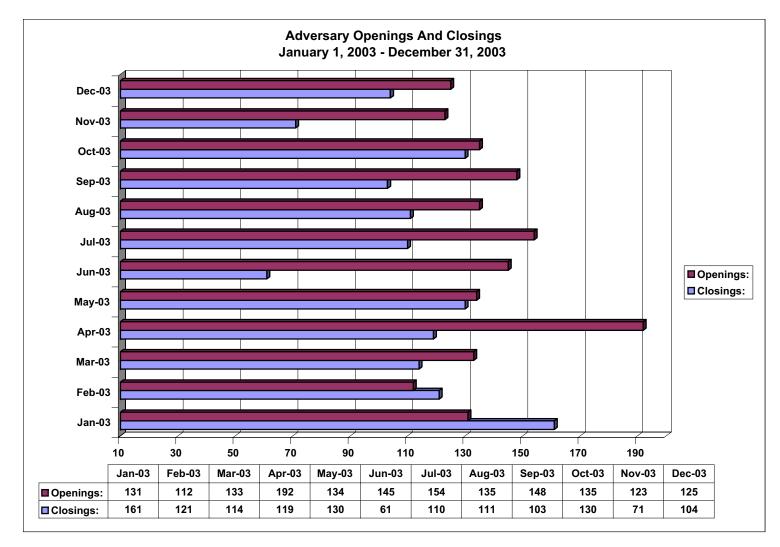

|
| Chapter 13                 | (840)          | -20.48%    |         | Chapter 13          | 503                                         | 3.69%           |               |
| Totals:                    | (1,652)        | -23.07%    |         | Totals:             | 949                                         | 4.77%           |               |
| Coloulation                |                | -23.07 /0  |         | $\frac{101a15}{74}$ |                                             | <u>4.77 /0</u>  |               |

Calculation of percentages are rounded to two places. .745 would be shown as .75 or 75%, and .744 would be displayed as .74 or 74%.







NOTE: Data For Each Year was Calculated Beginning December 31 of that Year And Extending Backwards Twelve Months through Jan 1