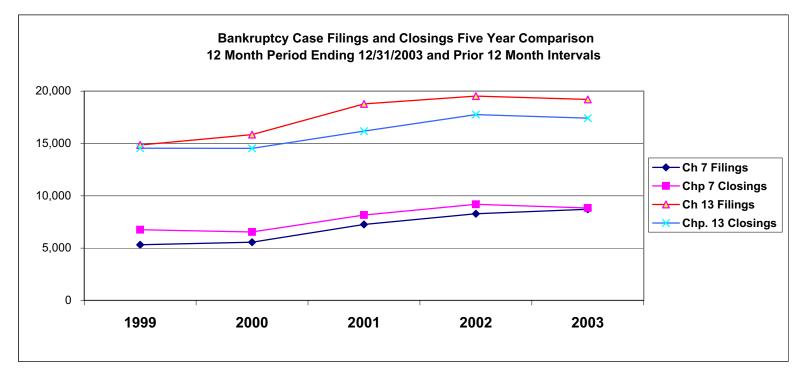

71% 100%

|                            |                | 000 D 0    | 4 0000  |                     |                                             |                 | <u></u>       |
|----------------------------|----------------|------------|---------|---------------------|---------------------------------------------|-----------------|---------------|
| Jan 1, 2003 - Dec 31, 2003 |                |            |         |                     | % of Closings b                             |                 |               |
|                            | Memphis        | Jackson    | Totals  |                     | Memphis                                     | Jackson         | Total Closing |
| Chapter 7                  | 6,635          | 2,194      | 8,829   | Chapter 7           | 75%                                         | 25%             | 34            |
| Chapter 9                  | 0              | 0          | 0       | Chapter 9           | 0%                                          | _0%             | 0             |
| Chapter 11                 | 37             | 50         | 87      | Chapter 11          | 43%                                         | 57%             | 0             |
| Chapter 12                 | 1              | 2          | 3       | Chapter 12          | 33%                                         | 67%             | 0             |
| Chapter 13                 | 14,152         | 3,262      | 17,414  | Chapter 13          | 81%                                         | 19%             | 66            |
| Totals:                    | 20,825         | 5,508      | 26,333  | Totals:             | 79%                                         | 21%             | 100           |
| Jan 1, 2002 - Dec 31, 2002 |                |            |         |                     | % of Closings by Chap. By Div. Chapter % of |                 |               |
|                            | Memphis        | Jackson    | Totals  |                     | Memphis                                     | Jackson         | Total Closin  |
| Chapter 7                  | 6,180          | 3,009      | 9,189   | Chapter 7           | 67%                                         | 33%             | 34            |
| Chapter 9                  | 0              | 0          | 0       | Chapter 9           | 0%                                          | 0%              | 0             |
| Chapter 11                 | 47             | 48         | 95      | Chapter 11          | 49%                                         | 51%             | 0             |
| Chapter 12                 | 0              | 1          | 1       | Chapter 12          | 0%                                          | 100%            | 0<br>0        |
| Chapter 13                 | 13,649         | 4,102      | 17,751  | Chapter 13          | 77%                                         | 23%             | 66            |
| Totals:                    | 19,876         | 7,160      | 27,036  | Totals:             | 74%                                         | 26%             | 100           |
| Jan 1, 2001 - Dec 31, 2001 |                |            |         | Totais.             | % of Closings by Chap. By Div. Chapter % of |                 |               |
|                            |                | Jackson    | Totals  |                     | Memphis                                     | Jackson         | Total Closin  |
| Chanton 7                  | Memphis        |            |         | Chanter 7           |                                             |                 |               |
| Chapter 7                  | 5,892          | 2,263      | 8,155   | Chapter 7           | 72%                                         | 28%             | 33            |
| Chapter 9                  | 0              | 0          | 0       | Chapter 9           | 0%                                          | 0%              | 0             |
| Chapter 11                 | 36             | 38         | 74      | Chapter 11          | 49%                                         | 51%             | 0             |
| Chapter 12                 | 1              | 2          | 3       | Chapter 12          | 33%                                         | 67%             | 0             |
| Chapter 13                 | 12,923         | 3,260      | 16,183  | Chapter 13          | 80%                                         | 20%             | 66            |
| Totals:                    | 18,852         | 5,563      | 24,415  | Totals:             | 77%                                         | 23%             | 100           |
| Jan 1, 2000 - Dec 31, 2000 |                |            |         |                     | % of Closings by                            | / Chap. By Div. | Chapter % of  |
|                            | Memphis        | Jackson    | Totals  |                     | Memphis                                     | Jackson         | Total Closin  |
| Chapter 7                  | 4,839          | 1,699      | 6,538   | Chapter 7           | 74%                                         | 26%             | 29            |
| Chapter 9                  | ,<br>0         | ,<br>0     | ÓO      | Chapter 9           | 0%                                          | 0%              | 0             |
| Chapter 11                 | 21             | 15         | 36      | Chapter 11          | 58%                                         | 42%             | 0             |
| Chapter 12                 | 1              | 1          | 2       | Chapter 12          | 50%                                         | 50%             | Ő             |
| Chapter 13                 | 11,536         | 2,995      | 14,531  | Chapter 13          | 79%                                         | 21%             | 71            |
| Totals:                    | 16,397         | 4,710      | 21,107  | Totals:             | 78%                                         | 21%             | 100           |
|                            |                |            |         | Totals.             | 10/0                                        | 22 /0           | 100           |
|                            |                | 03 Over 20 |         |                     |                                             |                 |               |
|                            | Memphis        | Jackson    | Total % |                     |                                             |                 |               |
| Chapter 7                  | 455            | (815)      | -3.92%  |                     | verall Change                               |                 |               |
| Chapter 9                  | 0              | 0          | 0.00%   |                     | 2003 to 2002                                |                 |               |
| Chapter 11                 | (10)           | 2          | -8.42%  | (E                  | Both Divisions)                             |                 |               |
| Chapter 12                 | 1              | 1          | 200.00% |                     |                                             |                 |               |
| Chapter 13                 | 503            | (840)      | -1.90%  |                     | -2.60%                                      |                 |               |
| Totals:                    | 949            | (1,652)    | -2.60%  |                     |                                             |                 |               |
|                            | 2003 Over 2002 |            |         |                     | 2003 Ove                                    | er 2002         |               |
|                            | Jackson        | Total %    |         |                     | Memphis                                     | Total %         |               |
| Chapter 7                  | (815)          | -27.09%    |         | Chapter 7           | 455                                         | 7.36%           |               |
| Chapter 9                  | (0.0)          | 0.00%      |         | Chapter 9           | 0                                           | 0.00%           |               |
| Chapter 11                 | 2              | 4.17%      |         | Chapter 11          | (10)                                        | -20.83%         |               |
| Chapter 12                 | 1              | 100.00%    |         | Chapter 12          | 1                                           | 100.00%         |               |
| Chapter 13                 | (840)          | -20.48%    |         | Chapter 13          | 503                                         | 3.69%           |               |
| Totals:                    | (1,652)        | -23.07%    |         | Totals:             | 949                                         | 4.77%           |               |
| Coloulation                |                | -23.07 /0  |         | $\frac{101a15}{74}$ |                                             | <u>4.77 /0</u>  |               |