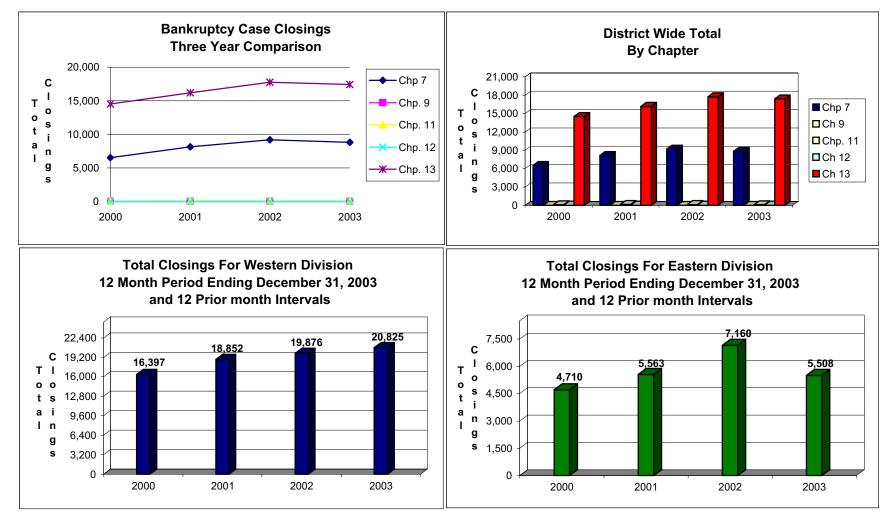

71% 100%

|                            |                | 000 D 0    | 4 0000  |                     |                                             |                 | <u></u>       |
|----------------------------|----------------|------------|---------|---------------------|---------------------------------------------|-----------------|---------------|
| Jan 1, 2003 - Dec 31, 2003 |                |            |         |                     | % of Closings b                             |                 |               |
|                            | Memphis        | Jackson    | Totals  |                     | Memphis                                     | Jackson         | Total Closing |
| Chapter 7                  | 6,635          | 2,194      | 8,829   | Chapter 7           | 75%                                         | 25%             | 34            |
| Chapter 9                  | 0              | 0          | 0       | Chapter 9           | 0%                                          | _0%             | 0             |
| Chapter 11                 | 37             | 50         | 87      | Chapter 11          | 43%                                         | 57%             | 0             |
| Chapter 12                 | 1              | 2          | 3       | Chapter 12          | 33%                                         | 67%             | 0             |
| Chapter 13                 | 14,152         | 3,262      | 17,414  | Chapter 13          | 81%                                         | 19%             | 66            |
| Totals:                    | 20,825         | 5,508      | 26,333  | Totals:             | 79%                                         | 21%             | 100           |
| Jan 1, 2002 - Dec 31, 2002 |                |            |         |                     | % of Closings by Chap. By Div. Chapter % of |                 |               |
|                            | Memphis        | Jackson    | Totals  |                     | Memphis                                     | Jackson         | Total Closin  |
| Chapter 7                  | 6,180          | 3,009      | 9,189   | Chapter 7           | 67%                                         | 33%             | 34            |
| Chapter 9                  | 0              | 0          | 0       | Chapter 9           | 0%                                          | 0%              | 0             |
| Chapter 11                 | 47             | 48         | 95      | Chapter 11          | 49%                                         | 51%             | 0             |
| Chapter 12                 | 0              | 1          | 1       | Chapter 12          | 0%                                          | 100%            | 0<br>0        |
| Chapter 13                 | 13,649         | 4,102      | 17,751  | Chapter 13          | 77%                                         | 23%             | 66            |
| Totals:                    | 19,876         | 7,160      | 27,036  | Totals:             | 74%                                         | 26%             | 100           |
| Jan 1, 2001 - Dec 31, 2001 |                |            |         | Totais.             | % of Closings by Chap. By Div. Chapter % of |                 |               |
|                            |                | Jackson    | Totals  |                     | Memphis                                     | Jackson         | Total Closin  |
| Chanton 7                  | Memphis        |            |         | Chanter 7           |                                             |                 |               |
| Chapter 7                  | 5,892          | 2,263      | 8,155   | Chapter 7           | 72%                                         | 28%             | 33            |
| Chapter 9                  | 0              | 0          | 0       | Chapter 9           | 0%                                          | 0%              | 0             |
| Chapter 11                 | 36             | 38         | 74      | Chapter 11          | 49%                                         | 51%             | 0             |
| Chapter 12                 | 1              | 2          | 3       | Chapter 12          | 33%                                         | 67%             | 0             |
| Chapter 13                 | 12,923         | 3,260      | 16,183  | Chapter 13          | 80%                                         | 20%             | 66            |
| Totals:                    | 18,852         | 5,563      | 24,415  | Totals:             | 77%                                         | 23%             | 100           |
| Jan 1, 2000 - Dec 31, 2000 |                |            |         |                     | % of Closings by                            | / Chap. By Div. | Chapter % of  |
|                            | Memphis        | Jackson    | Totals  |                     | Memphis                                     | Jackson         | Total Closin  |
| Chapter 7                  | 4,839          | 1,699      | 6,538   | Chapter 7           | 74%                                         | 26%             | 29            |
| Chapter 9                  | ,<br>0         | ,<br>0     | ÓO      | Chapter 9           | 0%                                          | 0%              | 0             |
| Chapter 11                 | 21             | 15         | 36      | Chapter 11          | 58%                                         | 42%             | 0             |
| Chapter 12                 | 1              | 1          | 2       | Chapter 12          | 50%                                         | 50%             | Ő             |
| Chapter 13                 | 11,536         | 2,995      | 14,531  | Chapter 13          | 79%                                         | 21%             | 71            |
| Totals:                    | 16,397         | 4,710      | 21,107  | Totals:             | 78%                                         | 21%             | 100           |
|                            |                |            |         | Totals.             | 10/0                                        | 22 /0           | 100           |
|                            |                | 03 Over 20 |         |                     |                                             |                 |               |
|                            | Memphis        | Jackson    | Total % |                     |                                             |                 |               |
| Chapter 7                  | 455            | (815)      | -3.92%  |                     | verall Change                               |                 |               |
| Chapter 9                  | 0              | 0          | 0.00%   |                     | 2003 to 2002                                |                 |               |
| Chapter 11                 | (10)           | 2          | -8.42%  | (E                  | Both Divisions)                             |                 |               |
| Chapter 12                 | 1              | 1          | 200.00% |                     |                                             |                 |               |
| Chapter 13                 | 503            | (840)      | -1.90%  |                     | -2.60%                                      |                 |               |
| Totals:                    | 949            | (1,652)    | -2.60%  |                     |                                             |                 |               |
|                            | 2003 Over 2002 |            |         |                     | 2003 Ove                                    | er 2002         |               |
|                            | Jackson        | Total %    |         |                     | Memphis                                     | Total %         |               |
| Chapter 7                  | (815)          | -27.09%    |         | Chapter 7           | 455                                         | 7.36%           |               |
| Chapter 9                  | (0.0)          | 0.00%      |         | Chapter 9           | 0                                           | 0.00%           |               |
| Chapter 11                 | 2              | 4.17%      |         | Chapter 11          | (10)                                        | -20.83%         |               |
| Chapter 12                 | 1              | 100.00%    |         | Chapter 12          | 1                                           | 100.00%         |               |
| Chapter 13                 | (840)          | -20.48%    |         | Chapter 13          | 503                                         | 3.69%           |               |
| Totals:                    | (1,652)        | -23.07%    |         | Totals:             | 949                                         | 4.77%           |               |
| Coloulation                |                | -23.07 /0  |         | $\frac{101a15}{74}$ |                                             | <u>4.77 /0</u>  |               |