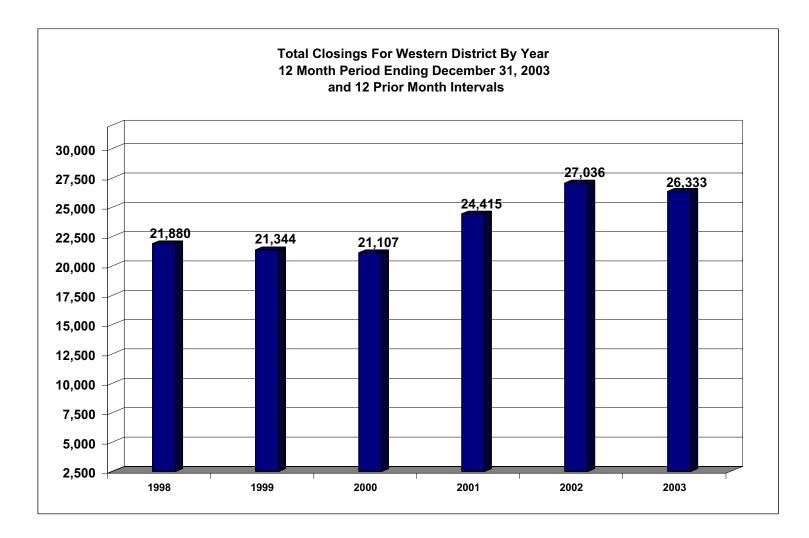

71% 100%

|                            |                | 000 D 0    | 4 0000  |                     |                                             |                 | <u></u>       |
|----------------------------|----------------|------------|---------|---------------------|---------------------------------------------|-----------------|---------------|
| Jan 1, 2003 - Dec 31, 2003 |                |            |         |                     | % of Closings b                             |                 |               |
|                            | Memphis        | Jackson    | Totals  |                     | Memphis                                     | Jackson         | Total Closing |
| Chapter 7                  | 6,635          | 2,194      | 8,829   | Chapter 7           | 75%                                         | 25%             | 34            |
| Chapter 9                  | 0              | 0          | 0       | Chapter 9           | 0%                                          | _0%             | 0             |
| Chapter 11                 | 37             | 50         | 87      | Chapter 11          | 43%                                         | 57%             | 0             |
| Chapter 12                 | 1              | 2          | 3       | Chapter 12          | 33%                                         | 67%             | 0             |
| Chapter 13                 | 14,152         | 3,262      | 17,414  | Chapter 13          | 81%                                         | 19%             | 66            |
| Totals:                    | 20,825         | 5,508      | 26,333  | Totals:             | 79%                                         | 21%             | 100           |
| Jan 1, 2002 - Dec 31, 2002 |                |            |         |                     | % of Closings by Chap. By Div. Chapter % of |                 |               |
|                            | Memphis        | Jackson    | Totals  |                     | Memphis                                     | Jackson         | Total Closin  |
| Chapter 7                  | 6,180          | 3,009      | 9,189   | Chapter 7           | 67%                                         | 33%             | 34            |
| Chapter 9                  | 0              | 0          | 0       | Chapter 9           | 0%                                          | 0%              | 0             |
| Chapter 11                 | 47             | 48         | 95      | Chapter 11          | 49%                                         | 51%             | 0             |
| Chapter 12                 | 0              | 1          | 1       | Chapter 12          | 0%                                          | 100%            | 0<br>0        |
| Chapter 13                 | 13,649         | 4,102      | 17,751  | Chapter 13          | 77%                                         | 23%             | 66            |
| Totals:                    | 19,876         | 7,160      | 27,036  | Totals:             | 74%                                         | 26%             | 100           |
| Jan 1, 2001 - Dec 31, 2001 |                |            |         | Totais.             | % of Closings by Chap. By Div. Chapter % of |                 |               |
|                            |                | Jackson    | Totals  |                     | Memphis                                     | Jackson         | Total Closin  |
| Chanton 7                  | Memphis        |            |         | Chanter 7           |                                             |                 |               |
| Chapter 7                  | 5,892          | 2,263      | 8,155   | Chapter 7           | 72%                                         | 28%             | 33            |
| Chapter 9                  | 0              | 0          | 0       | Chapter 9           | 0%                                          | 0%              | 0             |
| Chapter 11                 | 36             | 38         | 74      | Chapter 11          | 49%                                         | 51%             | 0             |
| Chapter 12                 | 1              | 2          | 3       | Chapter 12          | 33%                                         | 67%             | 0             |
| Chapter 13                 | 12,923         | 3,260      | 16,183  | Chapter 13          | 80%                                         | 20%             | 66            |
| Totals:                    | 18,852         | 5,563      | 24,415  | Totals:             | 77%                                         | 23%             | 100           |
| Jan 1, 2000 - Dec 31, 2000 |                |            |         |                     | % of Closings by                            | / Chap. By Div. | Chapter % of  |
|                            | Memphis        | Jackson    | Totals  |                     | Memphis                                     | Jackson         | Total Closin  |
| Chapter 7                  | 4,839          | 1,699      | 6,538   | Chapter 7           | 74%                                         | 26%             | 29            |
| Chapter 9                  | ,<br>0         | ,<br>0     | ÓO      | Chapter 9           | 0%                                          | 0%              | 0             |
| Chapter 11                 | 21             | 15         | 36      | Chapter 11          | 58%                                         | 42%             | 0             |
| Chapter 12                 | 1              | 1          | 2       | Chapter 12          | 50%                                         | 50%             | Ő             |
| Chapter 13                 | 11,536         | 2,995      | 14,531  | Chapter 13          | 79%                                         | 21%             | 71            |
| Totals:                    | 16,397         | 4,710      | 21,107  | Totals:             | 78%                                         | 21%             | 100           |
|                            |                |            |         | Totals.             | 10/0                                        | 22 /0           | 100           |
|                            |                | 03 Over 20 |         |                     |                                             |                 |               |
|                            | Memphis        | Jackson    | Total % |                     |                                             |                 |               |
| Chapter 7                  | 455            | (815)      | -3.92%  |                     | verall Change                               |                 |               |
| Chapter 9                  | 0              | 0          | 0.00%   |                     | 2003 to 2002                                |                 |               |
| Chapter 11                 | (10)           | 2          | -8.42%  | (E                  | Both Divisions)                             |                 |               |
| Chapter 12                 | 1              | 1          | 200.00% |                     |                                             |                 |               |
| Chapter 13                 | 503            | (840)      | -1.90%  |                     | -2.60%                                      |                 |               |
| Totals:                    | 949            | (1,652)    | -2.60%  |                     |                                             |                 |               |
|                            | 2003 Over 2002 |            |         |                     | 2003 Ove                                    | er 2002         |               |
|                            | Jackson        | Total %    |         |                     | Memphis                                     | Total %         |               |
| Chapter 7                  | (815)          | -27.09%    |         | Chapter 7           | 455                                         | 7.36%           |               |
| Chapter 9                  | (0.0)          | 0.00%      |         | Chapter 9           | 0                                           | 0.00%           |               |
| Chapter 11                 | 2              | 4.17%      |         | Chapter 11          | (10)                                        | -20.83%         |               |
| Chapter 12                 | 1              | 100.00%    |         | Chapter 12          | 1                                           | 100.00%         |               |
| Chapter 13                 | (840)          | -20.48%    |         | Chapter 13          | 503                                         | 3.69%           |               |
| Totals:                    | (1,652)        | -23.07%    |         | Totals:             | 949                                         | 4.77%           |               |
| Coloulation                |                | -23.07 /0  |         | $\frac{101a15}{74}$ |                                             | <u>4.77 /0</u>  |               |