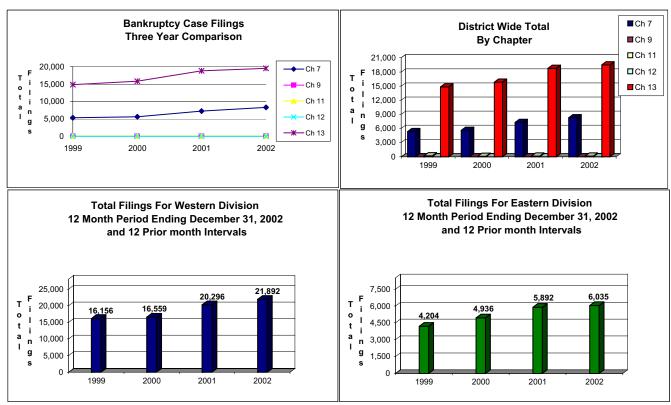

# UNITED STATES BANKRUPTCY COURT Western District of Tennessee PETITIONS FILED FOR TWELVE MONTH PERIODS BY DIVISIONS

|                            | Jan 1 2      | 2002 - Dec 31          | 2002         |                                            | % of Filings by C           | hap. By Div. Ch  | apter % of    |
|----------------------------|--------------|------------------------|--------------|--------------------------------------------|-----------------------------|------------------|---------------|
|                            | Memphis      | Jackson                | Totals       |                                            | Memphis                     | Jackson          | Total Filings |
| Chapter 7                  | 5,967        | 2,317                  | 8,284        | Chapter 7                                  | 72%                         | 28%              | 29%           |
| Chapter 9                  | 0            | 0                      | 0            | Chapter 9                                  | 0%                          | 0%               | 0%            |
| Chapter 11                 | 47           | 74                     | 121          | Chapter 11                                 | 39%                         | 61%              | 0%            |
| Chapter 12                 | 1            | 0                      | 1            | Chapter 12                                 | 0%                          | 0%               | 0%            |
| Chapter 13 _               | 15,877       | 3,644                  | 19,521       | Chapter 13                                 | 81%                         | 19%              | 71%           |
| Totals:                    | 21,892       | 6,035                  | 27,927       | Totals:                                    | 78%                         | 22%              | 100%          |
| Jan 1, 2001 - Dec 31, 2001 |              |                        |              | % of Filings by Chap. By Div. Chapter % of |                             |                  |               |
| <del>_</del>               | Memphis      | Jackson                | Totals       |                                            | Memphis                     | Jackson          | Total Filings |
| Chapter 7                  | 5,212        | 2,044                  | 7,256        | Chapter 7                                  | 72%                         | 28%              | 28%           |
| Chapter 9                  | 0            | 0                      | 0            | Chapter 9                                  | 0%                          | 0%               | 0%            |
| Chapter 11                 | 84           | 71                     | 155          | Chapter 11                                 | 54%                         | 46%              | 1%            |
| Chapter 12                 | 0            | 0                      | 0            | Chapter 12                                 | 0%                          | 0%               | 0%            |
| Chapter 13                 | 15,000       | 3,777                  | 18,777       | Chapter 13                                 | 80%                         | 20%              | 71%           |
| Totals:                    | 20,296       | 5,892                  | 26,188       | Totals:                                    | 78%                         | 22%              | 100%          |
| Jan 1, 2000 - Dec 31, 2000 |              |                        |              | % of Filings by Chap. By Div. Chapter % of |                             |                  |               |
|                            | Memphis      | Jackson                | Totals       |                                            | Memphis                     | Jackson          | Total Filings |
| Chapter 7                  | 4,012        | 1,557                  | 5,569        | Chapter 7                                  | 72%                         | 28%              | 26%           |
| Chapter 9                  | 0            | 0                      | 0            | Chapter 9                                  | 0%                          | 0%               | 0%            |
| Chapter 11                 | 32           | 51                     | 83           | Chapter 11                                 | 39%                         | 61%              | 0%            |
| Chapter 12                 | 0            | 1                      | 1            | Chapter 12                                 | 0%                          | 100%             | 0%            |
| Chapter 13 _               | 12,515       | 3,327                  | 15,842       | Chapter 13                                 | 79%                         | 21%              | 74%           |
| Totals:                    | 16,559       | 4,936                  | 21,495       | Totals:                                    | 77%                         | 23%              | 100%          |
| Jan 1, 1999 - Dec 31, 1999 |              |                        |              | % of Filings by C                          |                             |                  |               |
| _                          | Memphis      | Jackson                | Totals       |                                            | Memphis                     | Jackson          | Total Filings |
| Chapter 7                  | 3,941        | 1,381                  | 5,322        | Chapter 7                                  | 74%                         | 26%              | 26%           |
| Chapter 9                  | 0            | 0                      | 0            | Chapter 9                                  | 0%                          | 0%               | 0%            |
| Chapter 11                 | 166          | 25                     | 191          | Chapter 11                                 | 87%                         | 13%              | 1%            |
| Chapter 12                 | 1            | 1                      | 2            | Chapter 12                                 | 50%                         | 50%              | 0%            |
| Chapter 13 _               | 12,048       | 2,797                  | 14,845       | Chapter 13                                 | 81%                         | 19%              | 73%           |
| Totals:                    | 16,156       | 4,204                  | 20,360       | Totals:                                    | 79%                         | 21%              | 100%          |
| 2002 Over 2001             |              |                        |              |                                            |                             |                  |               |
|                            | Memphis      | Jackson                | Total %      | _                                          |                             |                  |               |
| Chapter 7                  | 755          | 273                    | 14.17%       |                                            | verall Change               |                  |               |
| Chapter 9                  | 0            | 0                      | 0.00%        |                                            | 2002 to 2001                |                  |               |
| Chapter 11                 | (37)         | 3                      | -21.79%      | (B                                         | Both Divisions)             |                  |               |
| Chapter 12                 | 1            | 0                      | 100.00%      |                                            | 40 <i>′</i>                 |                  |               |
| Chapter 13                 | 877          | (133)                  | 3.96%        |                                            | 6.64%                       |                  |               |
| Totals:                    | 1,596        | 143                    | 6.64%        |                                            |                             |                  |               |
| _                          |              | ver 2001               |              | 2002 Over 2001                             |                             |                  |               |
|                            | Jackson      | Total %                |              |                                            | Memphis                     | Total %          |               |
| Chapter 7                  | 273          | 13.36%                 |              | Chapter 7                                  | 755                         | 14.49%           |               |
| Chapter 9                  | 0            | 0.00%                  |              | Chapter 9                                  | 0                           | 0.00%            |               |
| Chapter 11                 | 3            | 4.23%                  |              | Chapter 11                                 | (37)                        | -44.05%          |               |
| Chapter 12<br>Chapter 13   | 0<br>(133)   | 0.00%<br>-3.52%        |              | Chapter 12<br>Chapter 13                   | 1<br>877                    | 100.00%<br>5.85% |               |
| Totals:                    | 143          | -3.52%<br><b>2.43%</b> |              | Totals:                                    | 1,596                       | 7.86%            |               |
|                            |              |                        | inded to the |                                            | would be show               |                  | 5%            |
|                            | vi verterild | uca ale 100            |              | u wates/40                                 | , vv ()1111()   LIC 511() V | 03 / (11 /       |               |