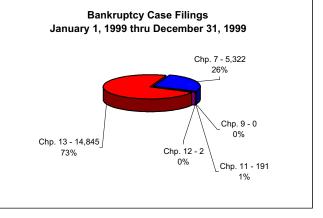

# UNITED STATES BANKRUPTCY COURT Western District of Tennessee PETITIONS FILED FOR TWELVE MONTH PERIODS BY DIVISIONS

|                            | Jan 1 2      | 2002 - Dec 31          | 2002         |                                            | % of Filings by C           | hap. By Div. Ch  | apter % of    |
|----------------------------|--------------|------------------------|--------------|--------------------------------------------|-----------------------------|------------------|---------------|
|                            | Memphis      | Jackson                | Totals       |                                            | Memphis                     | Jackson          | Total Filings |
| Chapter 7                  | 5,967        | 2,317                  | 8,284        | Chapter 7                                  | 72%                         | 28%              | 29%           |
| Chapter 9                  | 0            | 0                      | 0            | Chapter 9                                  | 0%                          | 0%               | 0%            |
| Chapter 11                 | 47           | 74                     | 121          | Chapter 11                                 | 39%                         | 61%              | 0%            |
| Chapter 12                 | 1            | 0                      | 1            | Chapter 12                                 | 0%                          | 0%               | 0%            |
| Chapter 13 _               | 15,877       | 3,644                  | 19,521       | Chapter 13                                 | 81%                         | 19%              | 71%           |
| Totals:                    | 21,892       | 6,035                  | 27,927       | Totals:                                    | 78%                         | 22%              | 100%          |
| Jan 1, 2001 - Dec 31, 2001 |              |                        |              | % of Filings by Chap. By Div. Chapter % of |                             |                  |               |
| <del>_</del>               | Memphis      | Jackson                | Totals       |                                            | Memphis                     | Jackson          | Total Filings |
| Chapter 7                  | 5,212        | 2,044                  | 7,256        | Chapter 7                                  | 72%                         | 28%              | 28%           |
| Chapter 9                  | 0            | 0                      | 0            | Chapter 9                                  | 0%                          | 0%               | 0%            |
| Chapter 11                 | 84           | 71                     | 155          | Chapter 11                                 | 54%                         | 46%              | 1%            |
| Chapter 12                 | 0            | 0                      | 0            | Chapter 12                                 | 0%                          | 0%               | 0%            |
| Chapter 13                 | 15,000       | 3,777                  | 18,777       | Chapter 13                                 | 80%                         | 20%              | 71%           |
| Totals:                    | 20,296       | 5,892                  | 26,188       | Totals:                                    | 78%                         | 22%              | 100%          |
| Jan 1, 2000 - Dec 31, 2000 |              |                        |              | % of Filings by Chap. By Div. Chapter % of |                             |                  |               |
|                            | Memphis      | Jackson                | Totals       |                                            | Memphis                     | Jackson          | Total Filings |
| Chapter 7                  | 4,012        | 1,557                  | 5,569        | Chapter 7                                  | 72%                         | 28%              | 26%           |
| Chapter 9                  | 0            | 0                      | 0            | Chapter 9                                  | 0%                          | 0%               | 0%            |
| Chapter 11                 | 32           | 51                     | 83           | Chapter 11                                 | 39%                         | 61%              | 0%            |
| Chapter 12                 | 0            | 1                      | 1            | Chapter 12                                 | 0%                          | 100%             | 0%            |
| Chapter 13 _               | 12,515       | 3,327                  | 15,842       | Chapter 13                                 | 79%                         | 21%              | 74%           |
| Totals:                    | 16,559       | 4,936                  | 21,495       | Totals:                                    | 77%                         | 23%              | 100%          |
| Jan 1, 1999 - Dec 31, 1999 |              |                        |              | % of Filings by C                          |                             |                  |               |
| _                          | Memphis      | Jackson                | Totals       |                                            | Memphis                     | Jackson          | Total Filings |
| Chapter 7                  | 3,941        | 1,381                  | 5,322        | Chapter 7                                  | 74%                         | 26%              | 26%           |
| Chapter 9                  | 0            | 0                      | 0            | Chapter 9                                  | 0%                          | 0%               | 0%            |
| Chapter 11                 | 166          | 25                     | 191          | Chapter 11                                 | 87%                         | 13%              | 1%            |
| Chapter 12                 | 1            | 1                      | 2            | Chapter 12                                 | 50%                         | 50%              | 0%            |
| Chapter 13 _               | 12,048       | 2,797                  | 14,845       | Chapter 13                                 | 81%                         | 19%              | 73%           |
| Totals:                    | 16,156       | 4,204                  | 20,360       | Totals:                                    | 79%                         | 21%              | 100%          |
| 2002 Over 2001             |              |                        |              |                                            |                             |                  |               |
|                            | Memphis      | Jackson                | Total %      | _                                          |                             |                  |               |
| Chapter 7                  | 755          | 273                    | 14.17%       |                                            | verall Change               |                  |               |
| Chapter 9                  | 0            | 0                      | 0.00%        |                                            | 2002 to 2001                |                  |               |
| Chapter 11                 | (37)         | 3                      | -21.79%      | (B                                         | Both Divisions)             |                  |               |
| Chapter 12                 | 1            | 0                      | 100.00%      |                                            | 40 <i>′</i>                 |                  |               |
| Chapter 13                 | 877          | (133)                  | 3.96%        |                                            | 6.64%                       |                  |               |
| Totals:                    | 1,596        | 143                    | 6.64%        |                                            |                             |                  |               |
| _                          |              | ver 2001               |              | 2002 Over 2001                             |                             |                  |               |
|                            | Jackson      | Total %                |              |                                            | Memphis                     | Total %          |               |
| Chapter 7                  | 273          | 13.36%                 |              | Chapter 7                                  | 755                         | 14.49%           |               |
| Chapter 9                  | 0            | 0.00%                  |              | Chapter 9                                  | 0                           | 0.00%            |               |
| Chapter 11                 | 3            | 4.23%                  |              | Chapter 11                                 | (37)                        | -44.05%          |               |
| Chapter 12<br>Chapter 13   | 0<br>(133)   | 0.00%<br>-3.52%        |              | Chapter 12<br>Chapter 13                   | 1<br>877                    | 100.00%<br>5.85% |               |
| Totals:                    | 143          | -3.52%<br><b>2.43%</b> |              | Totals:                                    | 1,596                       | 7.86%            |               |
|                            |              |                        | inded to the |                                            | would be show               |                  | 5%            |
|                            | vi verterild | uca ale 100            |              | u wates/40                                 | , vv ()1111()   LIC 511() V | 03 / (11 /       |               |