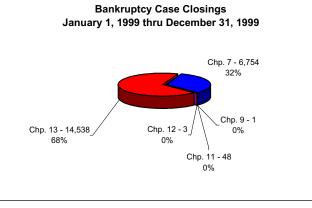

#### **UNITED STATES BANKRUPTCY COURT Western District of Tennessee** PETITIONS CLOSED FOR TWELVE MONTH PERIODS BY DIVISIONS

|            |                         |                | BY DI   | VISIONS    |                  |                 |                |
|------------|-------------------------|----------------|---------|------------|------------------|-----------------|----------------|
|            | Jan 1, 2                | 002 - Dec 31   | , 2002  |            | % of Closings by |                 |                |
|            | Memphis                 | Jackson        | Totals  |            | Memphis          |                 | Total Closings |
| Chapter 7  | 6,180                   | 3,009          | 9,189   | Chapter 7  | 67%              | 33%             | 34%            |
| Chapter 9  | .0                      | 0              | 0       | Chapter 9  | 0%               | _0%             | 0%             |
| Chapter 11 | 47                      | 48             | 95      | Chapter 11 | 49%              | 51%             | 0%             |
| Chapter 12 | 0                       | 1 100          | 1       | Chapter 12 | 0%               | 100%            | 0%             |
| Chapter 13 | <u>13,649</u><br>19,876 | 4,102<br>7,160 | 17,751  | Chapter 13 | 77%<br>74%       | 23%<br>26%      | 66%<br>100%    |
| Totals:    |                         |                | 27,036  | Totals:    |                  |                 |                |
|            |                         | 2001 - Dec 31  |         |            | % of Closings by |                 |                |
|            | Memphis                 | Jackson        | Totals  |            | Memphis          |                 | Total Closings |
| Chapter 7  | 5,892                   | 2,263          | 8,155   | Chapter 7  | 72%              | 28%             | 33%            |
| Chapter 9  | 0                       | 0              | _0      | Chapter 9  | 0%               | 0%              | 0%             |
| Chapter 11 | 36                      | 38             | 74      | Chapter 11 | 49%              | 51%             | 0%             |
| Chapter 12 | 1                       | 2              | 3       | Chapter 12 | 33%              | 67%             | 0%             |
| Chapter 13 | 12,923                  | 3,260          | 16,183  | Chapter 13 | 80%              | 20%             | 67%            |
| Totals:    | 18,852                  | 5,563          | 24,415  | Totals:    | 77%              | 23%             | 100%           |
|            |                         | .000 - Dec 31  | , 2000  |            | % of Closings by | Chap. By Div. C |                |
|            | Memphis                 | Jackson        | Totals  |            | <u>Memphis</u>   | Jackson         |                |
| Chapter 7  | 4,839                   | 1,699          | 6,538   | Chapter 7  | 74%              | 26%             | 31%            |
| Chapter 9  | 0                       | 0              | 0       | Chapter 9  | 0%               | 0%              | 0%             |
| Chapter 11 | 21                      | 15             | 36      | Chapter 11 | 58%              | 42%             | 0%             |
| Chapter 12 | 1                       | 1              | 2       | Chapter 12 | 50%              | 50%             | 0%             |
| Chapter 13 | 11,536                  | 2,995          | 14,531  | Chapter 13 | 79%              | 21%             | 69%            |
| Totals:    | 16,397                  | 4,710          | 21,107  | Totals:    | 78%              | 22%             | 100%           |
|            | Jan 1, 1                | 999 - Dec 31   | , 1999  |            | % of Closings by | Chap. By Div. C | hapter % of    |
|            | Memphis                 | Jackson        | Totals  |            | <b>Memphis</b>   | Jackson         | Total %        |
| Chapter 7  | 4,999                   | 1,755          | 6,754   | Chapter 7  | 74%              | 26%             | 32%            |
| Chapter 9  | 0                       | 1              | 1       | Chapter 9  | 0%               | 100%            | 0%             |
| Chapter 11 | 23                      | 25             | 48      | Chapter 11 | 48%              | 52%             | 0%             |
| Chapter 12 | 0                       | 3              | 3       | Chapter 12 | 0%               | 100%            | 0%             |
| Chapter 13 | 11,757                  | 2,781          | 14,538  | Chapter 13 | 81%              | 19%             | 68%            |
| Totals:    | 16,779                  | 4,565          | 21,344  | Totals:    | 79%              | 21%             | 100%           |
|            | 20                      | 02 Over 20     | 01      |            |                  |                 |                |
|            | Memphis                 | Jackson        | Total % |            |                  |                 |                |
| Chapter 7  | 288                     | 746            | 12.68%  |            | Overall Change   |                 |                |
| Chapter 9  | 0                       | 0              | 0.00%   |            | 2002 to 2001     |                 |                |
| Chapter 11 | 11                      | 10             | 28.38%  | (E         | Both Divisions)  |                 |                |
| Chapter 12 | (1)                     | (1)            | -66.67% | `          | •                |                 |                |
| Chapter 13 | 726                     | 842            | 9.69%   |            | 10.73%           |                 |                |
| I+ 4 1     | 4.004                   | 4 507          | 40.700/ | 1          |                  |                 |                |