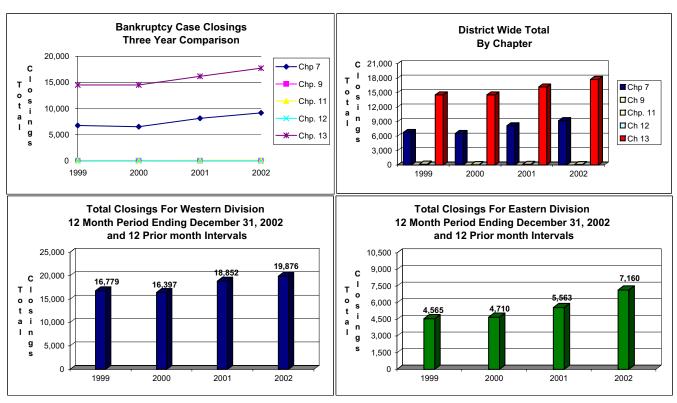

#### **UNITED STATES BANKRUPTCY COURT Western District of Tennessee** PETITIONS CLOSED FOR TWELVE MONTH PERIODS BY DIVISIONS

|            |                         |                | BY DI   | VISIONS    |                  |                 |                |
|------------|-------------------------|----------------|---------|------------|------------------|-----------------|----------------|
|            | Jan 1, 2                | 002 - Dec 31   | , 2002  |            | % of Closings by |                 |                |
|            | Memphis                 | Jackson        | Totals  |            | Memphis          |                 | Total Closings |
| Chapter 7  | 6,180                   | 3,009          | 9,189   | Chapter 7  | 67%              | 33%             | 34%            |
| Chapter 9  | .0                      | 0              | 0       | Chapter 9  | 0%               | _0%             | 0%             |
| Chapter 11 | 47                      | 48             | 95      | Chapter 11 | 49%              | 51%             | 0%             |
| Chapter 12 | 0                       | 1 100          | 1       | Chapter 12 | 0%               | 100%            | 0%             |
| Chapter 13 | <u>13,649</u><br>19,876 | 4,102<br>7,160 | 17,751  | Chapter 13 | 77%<br>74%       | 23%<br>26%      | 66%<br>100%    |
| Totals:    |                         |                | 27,036  | Totals:    |                  |                 |                |
|            |                         | 2001 - Dec 31  |         |            | % of Closings by |                 |                |
|            | Memphis                 | Jackson        | Totals  |            | Memphis          |                 | Total Closings |
| Chapter 7  | 5,892                   | 2,263          | 8,155   | Chapter 7  | 72%              | 28%             | 33%            |
| Chapter 9  | 0                       | 0              | _0      | Chapter 9  | 0%               | 0%              | 0%             |
| Chapter 11 | 36                      | 38             | 74      | Chapter 11 | 49%              | 51%             | 0%             |
| Chapter 12 | 1                       | 2              | 3       | Chapter 12 | 33%              | 67%             | 0%             |
| Chapter 13 | 12,923                  | 3,260          | 16,183  | Chapter 13 | 80%              | 20%             | 67%            |
| Totals:    | 18,852                  | 5,563          | 24,415  | Totals:    | 77%              | 23%             | 100%           |
|            |                         | .000 - Dec 31  | , 2000  |            | % of Closings by | Chap. By Div. C |                |
|            | Memphis                 | Jackson        | Totals  |            | <u>Memphis</u>   | Jackson         |                |
| Chapter 7  | 4,839                   | 1,699          | 6,538   | Chapter 7  | 74%              | 26%             | 31%            |
| Chapter 9  | 0                       | 0              | 0       | Chapter 9  | 0%               | 0%              | 0%             |
| Chapter 11 | 21                      | 15             | 36      | Chapter 11 | 58%              | 42%             | 0%             |
| Chapter 12 | 1                       | 1              | 2       | Chapter 12 | 50%              | 50%             | 0%             |
| Chapter 13 | 11,536                  | 2,995          | 14,531  | Chapter 13 | 79%              | 21%             | 69%            |
| Totals:    | 16,397                  | 4,710          | 21,107  | Totals:    | 78%              | 22%             | 100%           |
|            | Jan 1, 1                | 999 - Dec 31   | , 1999  |            | % of Closings by | Chap. By Div. C | hapter % of    |
|            | Memphis                 | Jackson        | Totals  |            | <b>Memphis</b>   | Jackson         | Total %        |
| Chapter 7  | 4,999                   | 1,755          | 6,754   | Chapter 7  | 74%              | 26%             | 32%            |
| Chapter 9  | 0                       | 1              | 1       | Chapter 9  | 0%               | 100%            | 0%             |
| Chapter 11 | 23                      | 25             | 48      | Chapter 11 | 48%              | 52%             | 0%             |
| Chapter 12 | 0                       | 3              | 3       | Chapter 12 | 0%               | 100%            | 0%             |
| Chapter 13 | 11,757                  | 2,781          | 14,538  | Chapter 13 | 81%              | 19%             | 68%            |
| Totals:    | 16,779                  | 4,565          | 21,344  | Totals:    | 79%              | 21%             | 100%           |
|            | 20                      | 02 Over 20     | 01      |            |                  |                 |                |
|            | Memphis                 | Jackson        | Total % |            |                  |                 |                |
| Chapter 7  | 288                     | 746            | 12.68%  |            | Overall Change   |                 |                |
| Chapter 9  | 0                       | 0              | 0.00%   |            | 2002 to 2001     |                 |                |
| Chapter 11 | 11                      | 10             | 28.38%  | (E         | Both Divisions)  |                 |                |
| Chapter 12 | (1)                     | (1)            | -66.67% | `          | •                |                 |                |
| Chapter 13 | 726                     | 842            | 9.69%   |            | 10.73%           |                 |                |
| I+ 4 1     | 4.004                   | 4 507          | 40.700/ | 1          |                  |                 |                |

| Totals:    | 1,024          | 1,597   |  |
|------------|----------------|---------|--|
| _          | 2002 Over 2001 |         |  |
| _          | Jackson        | Total % |  |
| Chapter 7  | 746            | 32.97%  |  |
| Chapter 9  | 0              | 0.00%   |  |
| Chapter 11 | 10             | 26.32%  |  |
| Chapter 12 | (1)            | -50.00% |  |
| Chapter 13 | 842            | 25.83%  |  |
| Totals:    | 1,597          | 28.70%  |  |

|            | 2002 Over 2001 |         |  |
|------------|----------------|---------|--|
|            | Memphis        | Total % |  |
| Chapter 7  | 288            | 4.89%   |  |
| Chapter 9  | 0              | 0.00%   |  |
| Chapter 11 | 11             | 29.73%  |  |
| Chapter 12 | (1)            | -50.00% |  |
| Chapter 13 | 726            | 5.62%   |  |
| Totals:    | 1,024          | 5.43%   |  |