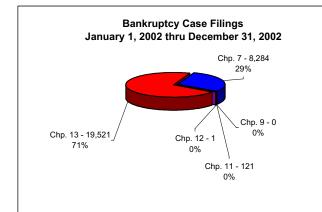

# UNITED STATES BANKRUPTCY COURT Western District of Tennessee PETITIONS FILED FOR TWELVE MONTH PERIODS BY DIVISIONS

|                            | Jan 1 2      | 2002 - Dec 31          | 2002         |                                            | % of Filings by C           | hap. By Div. Ch  | apter % of    |
|----------------------------|--------------|------------------------|--------------|--------------------------------------------|-----------------------------|------------------|---------------|
|                            | Memphis      | Jackson                | Totals       |                                            | Memphis                     | Jackson          | Total Filings |
| Chapter 7                  | 5,967        | 2,317                  | 8,284        | Chapter 7                                  | 72%                         | 28%              | 29%           |
| Chapter 9                  | 0            | 0                      | 0            | Chapter 9                                  | 0%                          | 0%               | 0%            |
| Chapter 11                 | 47           | 74                     | 121          | Chapter 11                                 | 39%                         | 61%              | 0%            |
| Chapter 12                 | 1            | 0                      | 1            | Chapter 12                                 | 0%                          | 0%               | 0%            |
| Chapter 13 _               | 15,877       | 3,644                  | 19,521       | Chapter 13                                 | 81%                         | 19%              | 71%           |
| Totals:                    | 21,892       | 6,035                  | 27,927       | Totals:                                    | 78%                         | 22%              | 100%          |
| Jan 1, 2001 - Dec 31, 2001 |              |                        |              | % of Filings by Chap. By Div. Chapter % of |                             |                  |               |
| <del>_</del>               | Memphis      | Jackson                | Totals       |                                            | Memphis                     | Jackson          | Total Filings |
| Chapter 7                  | 5,212        | 2,044                  | 7,256        | Chapter 7                                  | 72%                         | 28%              | 28%           |
| Chapter 9                  | 0            | 0                      | 0            | Chapter 9                                  | 0%                          | 0%               | 0%            |
| Chapter 11                 | 84           | 71                     | 155          | Chapter 11                                 | 54%                         | 46%              | 1%            |
| Chapter 12                 | 0            | 0                      | 0            | Chapter 12                                 | 0%                          | 0%               | 0%            |
| Chapter 13                 | 15,000       | 3,777                  | 18,777       | Chapter 13                                 | 80%                         | 20%              | 71%           |
| Totals:                    | 20,296       | 5,892                  | 26,188       | Totals:                                    | 78%                         | 22%              | 100%          |
| Jan 1, 2000 - Dec 31, 2000 |              |                        |              | % of Filings by Chap. By Div. Chapter % of |                             |                  |               |
|                            | Memphis      | Jackson                | Totals       |                                            | Memphis                     | Jackson          | Total Filings |
| Chapter 7                  | 4,012        | 1,557                  | 5,569        | Chapter 7                                  | 72%                         | 28%              | 26%           |
| Chapter 9                  | 0            | 0                      | 0            | Chapter 9                                  | 0%                          | 0%               | 0%            |
| Chapter 11                 | 32           | 51                     | 83           | Chapter 11                                 | 39%                         | 61%              | 0%            |
| Chapter 12                 | 0            | 1                      | 1            | Chapter 12                                 | 0%                          | 100%             | 0%            |
| Chapter 13 _               | 12,515       | 3,327                  | 15,842       | Chapter 13                                 | 79%                         | 21%              | 74%           |
| Totals:                    | 16,559       | 4,936                  | 21,495       | Totals:                                    | 77%                         | 23%              | 100%          |
| Jan 1, 1999 - Dec 31, 1999 |              |                        |              | % of Filings by C                          |                             |                  |               |
| _                          | Memphis      | Jackson                | Totals       |                                            | Memphis                     | Jackson          | Total Filings |
| Chapter 7                  | 3,941        | 1,381                  | 5,322        | Chapter 7                                  | 74%                         | 26%              | 26%           |
| Chapter 9                  | 0            | 0                      | 0            | Chapter 9                                  | 0%                          | 0%               | 0%            |
| Chapter 11                 | 166          | 25                     | 191          | Chapter 11                                 | 87%                         | 13%              | 1%            |
| Chapter 12                 | 1            | 1                      | 2            | Chapter 12                                 | 50%                         | 50%              | 0%            |
| Chapter 13 _               | 12,048       | 2,797                  | 14,845       | Chapter 13                                 | 81%                         | 19%              | 73%           |
| Totals:                    | 16,156       | 4,204                  | 20,360       | Totals:                                    | 79%                         | 21%              | 100%          |
| 2002 Over 2001             |              |                        |              |                                            |                             |                  |               |
|                            | Memphis      | Jackson                | Total %      | _                                          |                             |                  |               |
| Chapter 7                  | 755          | 273                    | 14.17%       |                                            | verall Change               |                  |               |
| Chapter 9                  | 0            | 0                      | 0.00%        |                                            | 2002 to 2001                |                  |               |
| Chapter 11                 | (37)         | 3                      | -21.79%      | (B                                         | Both Divisions)             |                  |               |
| Chapter 12                 | 1            | 0                      | 100.00%      |                                            | 40 <i>′</i>                 |                  |               |
| Chapter 13                 | 877          | (133)                  | 3.96%        |                                            | 6.64%                       |                  |               |
| Totals:                    | 1,596        | 143                    | 6.64%        |                                            |                             |                  |               |
| _                          |              | ver 2001               |              | 2002 Over 2001                             |                             |                  |               |
|                            | Jackson      | Total %                |              |                                            | Memphis                     | Total %          |               |
| Chapter 7                  | 273          | 13.36%                 |              | Chapter 7                                  | 755                         | 14.49%           |               |
| Chapter 9                  | 0            | 0.00%                  |              | Chapter 9                                  | 0                           | 0.00%            |               |
| Chapter 11                 | 3            | 4.23%                  |              | Chapter 11                                 | (37)                        | -44.05%          |               |
| Chapter 12<br>Chapter 13   | 0<br>(133)   | 0.00%<br>-3.52%        |              | Chapter 12<br>Chapter 13                   | 1<br>877                    | 100.00%<br>5.85% |               |
| Totals:                    | 143          | -3.52%<br><b>2.43%</b> |              | Totals:                                    | 1,596                       | 7.86%            |               |
|                            |              |                        | inded to the |                                            | would be show               |                  | 5%            |
|                            | vi verterild | uca ale 100            |              | u wates/40                                 | , vv ()1111()   LIC 511() V | 03 / (11 /       |               |