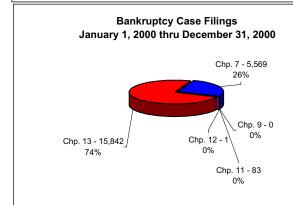

# UNITED STATES BANKRUPTCY COURT Western District of Tennessee PETITIONS FILED FOR TWELVE MONTH PERIODS BY DIVISIONS

|                            | Jan 1 2      | 2002 - Dec 31          | 2002         |                                            | % of Filings by C           | hap. By Div. Ch  | apter % of    |
|----------------------------|--------------|------------------------|--------------|--------------------------------------------|-----------------------------|------------------|---------------|
|                            | Memphis      | Jackson                | Totals       |                                            | Memphis                     | Jackson          | Total Filings |
| Chapter 7                  | 5,967        | 2,317                  | 8,284        | Chapter 7                                  | 72%                         | 28%              | 29%           |
| Chapter 9                  | 0            | 0                      | 0            | Chapter 9                                  | 0%                          | 0%               | 0%            |
| Chapter 11                 | 47           | 74                     | 121          | Chapter 11                                 | 39%                         | 61%              | 0%            |
| Chapter 12                 | 1            | 0                      | 1            | Chapter 12                                 | 0%                          | 0%               | 0%            |
| Chapter 13 _               | 15,877       | 3,644                  | 19,521       | Chapter 13                                 | 81%                         | 19%              | 71%           |
| Totals:                    | 21,892       | 6,035                  | 27,927       | Totals:                                    | 78%                         | 22%              | 100%          |
| Jan 1, 2001 - Dec 31, 2001 |              |                        |              | % of Filings by Chap. By Div. Chapter % of |                             |                  |               |
| <del>_</del>               | Memphis      | Jackson                | Totals       |                                            | Memphis                     | Jackson          | Total Filings |
| Chapter 7                  | 5,212        | 2,044                  | 7,256        | Chapter 7                                  | 72%                         | 28%              | 28%           |
| Chapter 9                  | 0            | 0                      | 0            | Chapter 9                                  | 0%                          | 0%               | 0%            |
| Chapter 11                 | 84           | 71                     | 155          | Chapter 11                                 | 54%                         | 46%              | 1%            |
| Chapter 12                 | 0            | 0                      | 0            | Chapter 12                                 | 0%                          | 0%               | 0%            |
| Chapter 13                 | 15,000       | 3,777                  | 18,777       | Chapter 13                                 | 80%                         | 20%              | 71%           |
| Totals:                    | 20,296       | 5,892                  | 26,188       | Totals:                                    | 78%                         | 22%              | 100%          |
| Jan 1, 2000 - Dec 31, 2000 |              |                        |              | % of Filings by Chap. By Div. Chapter % of |                             |                  |               |
|                            | Memphis      | Jackson                | Totals       |                                            | Memphis                     | Jackson          | Total Filings |
| Chapter 7                  | 4,012        | 1,557                  | 5,569        | Chapter 7                                  | 72%                         | 28%              | 26%           |
| Chapter 9                  | 0            | 0                      | 0            | Chapter 9                                  | 0%                          | 0%               | 0%            |
| Chapter 11                 | 32           | 51                     | 83           | Chapter 11                                 | 39%                         | 61%              | 0%            |
| Chapter 12                 | 0            | 1                      | 1            | Chapter 12                                 | 0%                          | 100%             | 0%            |
| Chapter 13 _               | 12,515       | 3,327                  | 15,842       | Chapter 13                                 | 79%                         | 21%              | 74%           |
| Totals:                    | 16,559       | 4,936                  | 21,495       | Totals:                                    | 77%                         | 23%              | 100%          |
| Jan 1, 1999 - Dec 31, 1999 |              |                        |              | % of Filings by C                          |                             |                  |               |
| _                          | Memphis      | Jackson                | Totals       |                                            | Memphis                     | Jackson          | Total Filings |
| Chapter 7                  | 3,941        | 1,381                  | 5,322        | Chapter 7                                  | 74%                         | 26%              | 26%           |
| Chapter 9                  | 0            | 0                      | 0            | Chapter 9                                  | 0%                          | 0%               | 0%            |
| Chapter 11                 | 166          | 25                     | 191          | Chapter 11                                 | 87%                         | 13%              | 1%            |
| Chapter 12                 | 1            | 1                      | 2            | Chapter 12                                 | 50%                         | 50%              | 0%            |
| Chapter 13 _               | 12,048       | 2,797                  | 14,845       | Chapter 13                                 | 81%                         | 19%              | 73%           |
| Totals:                    | 16,156       | 4,204                  | 20,360       | Totals:                                    | 79%                         | 21%              | 100%          |
| 2002 Over 2001             |              |                        |              |                                            |                             |                  |               |
|                            | Memphis      | Jackson                | Total %      | _                                          |                             |                  |               |
| Chapter 7                  | 755          | 273                    | 14.17%       |                                            | verall Change               |                  |               |
| Chapter 9                  | 0            | 0                      | 0.00%        |                                            | 2002 to 2001                |                  |               |
| Chapter 11                 | (37)         | 3                      | -21.79%      | (B                                         | Both Divisions)             |                  |               |
| Chapter 12                 | 1            | 0                      | 100.00%      |                                            | 40 <i>′</i>                 |                  |               |
| Chapter 13                 | 877          | (133)                  | 3.96%        |                                            | 6.64%                       |                  |               |
| Totals:                    | 1,596        | 143                    | 6.64%        |                                            |                             |                  |               |
| _                          |              | ver 2001               |              | 2002 Over 2001                             |                             |                  |               |
|                            | Jackson      | Total %                |              |                                            | Memphis                     | Total %          |               |
| Chapter 7                  | 273          | 13.36%                 |              | Chapter 7                                  | 755                         | 14.49%           |               |
| Chapter 9                  | 0            | 0.00%                  |              | Chapter 9                                  | 0                           | 0.00%            |               |
| Chapter 11                 | 3            | 4.23%                  |              | Chapter 11                                 | (37)                        | -44.05%          |               |
| Chapter 12<br>Chapter 13   | 0<br>(133)   | 0.00%<br>-3.52%        |              | Chapter 12<br>Chapter 13                   | 1<br>877                    | 100.00%<br>5.85% |               |
| Totals:                    | 143          | -3.52%<br><b>2.43%</b> |              | Totals:                                    | 1,596                       | 7.86%            |               |
|                            |              |                        | inded to the |                                            | would be show               |                  | 5%            |
|                            | vi verterild | uca ale 100            |              | u wates/40                                 | , vv ()1111()   LIC 511() V | 03 / (11 /       |               |