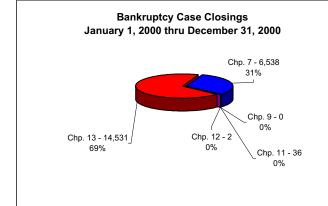

#### **UNITED STATES BANKRUPTCY COURT Western District of Tennessee** PETITIONS CLOSED FOR TWELVE MONTH PERIODS BY DIVISIONS

|            |                         |                | BY DI   | VISIONS    |                  |                 |                |
|------------|-------------------------|----------------|---------|------------|------------------|-----------------|----------------|
|            | Jan 1, 2                | 002 - Dec 31   | , 2002  |            | % of Closings by |                 |                |
|            | Memphis                 | Jackson        | Totals  |            | Memphis          |                 | Total Closings |
| Chapter 7  | 6,180                   | 3,009          | 9,189   | Chapter 7  | 67%              | 33%             | 34%            |
| Chapter 9  | .0                      | 0              | 0       | Chapter 9  | 0%               | _0%             | 0%             |
| Chapter 11 | 47                      | 48             | 95      | Chapter 11 | 49%              | 51%             | 0%             |
| Chapter 12 | 0                       | 1 100          | 1       | Chapter 12 | 0%               | 100%            | 0%             |
| Chapter 13 | <u>13,649</u><br>19,876 | 4,102<br>7,160 | 17,751  | Chapter 13 | 77%<br>74%       | 23%<br>26%      | 66%<br>100%    |
| Totals:    |                         |                | 27,036  | Totals:    |                  |                 |                |
|            |                         | 2001 - Dec 31  |         |            | % of Closings by |                 |                |
|            | Memphis                 | Jackson        | Totals  |            | Memphis          |                 | Total Closings |
| Chapter 7  | 5,892                   | 2,263          | 8,155   | Chapter 7  | 72%              | 28%             | 33%            |
| Chapter 9  | 0                       | 0              | _0      | Chapter 9  | 0%               | 0%              | 0%             |
| Chapter 11 | 36                      | 38             | 74      | Chapter 11 | 49%              | 51%             | 0%             |
| Chapter 12 | 1                       | 2              | 3       | Chapter 12 | 33%              | 67%             | 0%             |
| Chapter 13 | 12,923                  | 3,260          | 16,183  | Chapter 13 | 80%              | 20%             | 67%            |
| Totals:    | 18,852                  | 5,563          | 24,415  | Totals:    | 77%              | 23%             | 100%           |
|            |                         | .000 - Dec 31  | , 2000  |            | % of Closings by | Chap. By Div. C |                |
|            | Memphis                 | Jackson        | Totals  |            | <u>Memphis</u>   | Jackson         |                |
| Chapter 7  | 4,839                   | 1,699          | 6,538   | Chapter 7  | 74%              | 26%             | 31%            |
| Chapter 9  | 0                       | 0              | 0       | Chapter 9  | 0%               | 0%              | 0%             |
| Chapter 11 | 21                      | 15             | 36      | Chapter 11 | 58%              | 42%             | 0%             |
| Chapter 12 | 1                       | 1              | 2       | Chapter 12 | 50%              | 50%             | 0%             |
| Chapter 13 | 11,536                  | 2,995          | 14,531  | Chapter 13 | 79%              | 21%             | 69%            |
| Totals:    | 16,397                  | 4,710          | 21,107  | Totals:    | 78%              | 22%             | 100%           |
|            | Jan 1, 1                | 999 - Dec 31   | , 1999  |            | % of Closings by | Chap. By Div. C | hapter % of    |
|            | Memphis                 | Jackson        | Totals  |            | <b>Memphis</b>   | Jackson         | Total %        |
| Chapter 7  | 4,999                   | 1,755          | 6,754   | Chapter 7  | 74%              | 26%             | 32%            |
| Chapter 9  | 0                       | 1              | 1       | Chapter 9  | 0%               | 100%            | 0%             |
| Chapter 11 | 23                      | 25             | 48      | Chapter 11 | 48%              | 52%             | 0%             |
| Chapter 12 | 0                       | 3              | 3       | Chapter 12 | 0%               | 100%            | 0%             |
| Chapter 13 | 11,757                  | 2,781          | 14,538  | Chapter 13 | 81%              | 19%             | 68%            |
| Totals:    | 16,779                  | 4,565          | 21,344  | Totals:    | 79%              | 21%             | 100%           |
|            | 20                      | 02 Over 20     | 01      |            |                  |                 |                |
|            | Memphis                 | Jackson        | Total % |            |                  |                 |                |
| Chapter 7  | 288                     | 746            | 12.68%  |            | Overall Change   |                 |                |
| Chapter 9  | 0                       | 0              | 0.00%   |            | 2002 to 2001     |                 |                |
| Chapter 11 | 11                      | 10             | 28.38%  | (E         | Both Divisions)  |                 |                |
| Chapter 12 | (1)                     | (1)            | -66.67% | `          | •                |                 |                |
| Chapter 13 | 726                     | 842            | 9.69%   |            | 10.73%           |                 |                |
| I+ 4 1     | 4.004                   | 4 507          | 40.700/ | 1          |                  |                 |                |