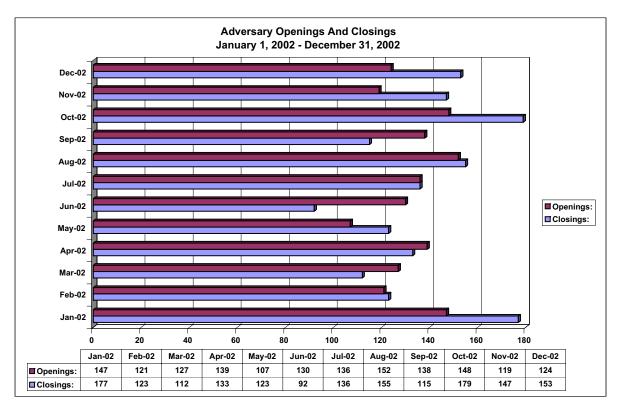

#### **UNITED STATES BANKRUPTCY COURT Western District of Tennessee** PETITIONS CLOSED FOR TWELVE MONTH PERIODS BY DIVISIONS

|            |                         |                | BY DI   | VISIONS    |                  |                 |                |
|------------|-------------------------|----------------|---------|------------|------------------|-----------------|----------------|
|            | Jan 1, 2                | 002 - Dec 31   | , 2002  |            | % of Closings by |                 |                |
|            | Memphis                 | Jackson        | Totals  |            | Memphis          |                 | Total Closings |
| Chapter 7  | 6,180                   | 3,009          | 9,189   | Chapter 7  | 67%              | 33%             | 34%            |
| Chapter 9  | .0                      | 0              | 0       | Chapter 9  | 0%               | _0%             | 0%             |
| Chapter 11 | 47                      | 48             | 95      | Chapter 11 | 49%              | 51%             | 0%             |
| Chapter 12 | 0                       | 1 100          | 1       | Chapter 12 | 0%               | 100%            | 0%             |
| Chapter 13 | <u>13,649</u><br>19,876 | 4,102<br>7,160 | 17,751  | Chapter 13 | 77%<br>74%       | 23%<br>26%      | 66%<br>100%    |
| Totals:    |                         |                | 27,036  | Totals:    |                  |                 |                |
|            |                         | 2001 - Dec 31  |         |            | % of Closings by |                 |                |
|            | Memphis                 | Jackson        | Totals  |            | Memphis          |                 | Total Closings |
| Chapter 7  | 5,892                   | 2,263          | 8,155   | Chapter 7  | 72%              | 28%             | 33%            |
| Chapter 9  | 0                       | 0              | _0      | Chapter 9  | 0%               | 0%              | 0%             |
| Chapter 11 | 36                      | 38             | 74      | Chapter 11 | 49%              | 51%             | 0%             |
| Chapter 12 | 1                       | 2              | 3       | Chapter 12 | 33%              | 67%             | 0%             |
| Chapter 13 | 12,923                  | 3,260          | 16,183  | Chapter 13 | 80%              | 20%             | 67%            |
| Totals:    | 18,852                  | 5,563          | 24,415  | Totals:    | 77%              | 23%             | 100%           |
|            |                         | .000 - Dec 31  | , 2000  |            | % of Closings by | Chap. By Div. C |                |
|            | Memphis                 | Jackson        | Totals  |            | <u>Memphis</u>   | Jackson         |                |
| Chapter 7  | 4,839                   | 1,699          | 6,538   | Chapter 7  | 74%              | 26%             | 31%            |
| Chapter 9  | 0                       | 0              | 0       | Chapter 9  | 0%               | 0%              | 0%             |
| Chapter 11 | 21                      | 15             | 36      | Chapter 11 | 58%              | 42%             | 0%             |
| Chapter 12 | 1                       | 1              | 2       | Chapter 12 | 50%              | 50%             | 0%             |
| Chapter 13 | 11,536                  | 2,995          | 14,531  | Chapter 13 | 79%              | 21%             | 69%            |
| Totals:    | 16,397                  | 4,710          | 21,107  | Totals:    | 78%              | 22%             | 100%           |
|            | Jan 1, 1                | 999 - Dec 31   | , 1999  |            | % of Closings by | Chap. By Div. C | hapter % of    |
|            | Memphis                 | Jackson        | Totals  |            | <b>Memphis</b>   | Jackson         | Total %        |
| Chapter 7  | 4,999                   | 1,755          | 6,754   | Chapter 7  | 74%              | 26%             | 32%            |
| Chapter 9  | 0                       | 1              | 1       | Chapter 9  | 0%               | 100%            | 0%             |
| Chapter 11 | 23                      | 25             | 48      | Chapter 11 | 48%              | 52%             | 0%             |
| Chapter 12 | 0                       | 3              | 3       | Chapter 12 | 0%               | 100%            | 0%             |
| Chapter 13 | 11,757                  | 2,781          | 14,538  | Chapter 13 | 81%              | 19%             | 68%            |
| Totals:    | 16,779                  | 4,565          | 21,344  | Totals:    | 79%              | 21%             | 100%           |
|            | 20                      | 02 Over 20     | 01      |            |                  |                 |                |
|            | Memphis                 | Jackson        | Total % |            |                  |                 |                |
| Chapter 7  | 288                     | 746            | 12.68%  |            | Overall Change   |                 |                |
| Chapter 9  | 0                       | 0              | 0.00%   |            | 2002 to 2001     |                 |                |
| Chapter 11 | 11                      | 10             | 28.38%  | (E         | Both Divisions)  |                 |                |
| Chapter 12 | (1)                     | (1)            | -66.67% | `          | •                |                 |                |
| Chapter 13 | 726                     | 842            | 9.69%   |            | 10.73%           |                 |                |
| I+ 4 1     | 4.004                   | 4 507          | 40.700/ | 1          |                  |                 |                |

| Totals:    | 1,024          | 1,597   |  |
|------------|----------------|---------|--|
| _          | 2002 Over 2001 |         |  |
| _          | Jackson        | Total % |  |
| Chapter 7  | 746            | 32.97%  |  |
| Chapter 9  | 0              | 0.00%   |  |
| Chapter 11 | 10             | 26.32%  |  |
| Chapter 12 | (1)            | -50.00% |  |
| Chapter 13 | 842            | 25.83%  |  |
| Totals:    | 1,597          | 28.70%  |  |