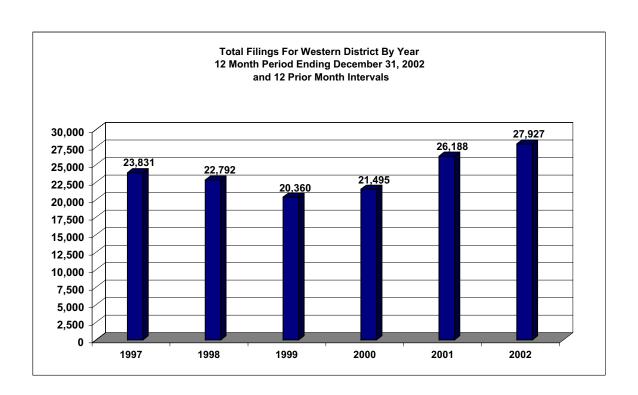

# UNITED STATES BANKRUPTCY COURT Western District of Tennessee PETITIONS FILED FOR TWELVE MONTH PERIODS BY DIVISIONS

|                            | Jan 1 2      | 2002 - Dec 31          | 2002         |                                            | % of Filings by C           | hap. By Div. Ch  | apter % of    |
|----------------------------|--------------|------------------------|--------------|--------------------------------------------|-----------------------------|------------------|---------------|
|                            | Memphis      | Jackson                | Totals       |                                            | Memphis                     | Jackson          | Total Filings |
| Chapter 7                  | 5,967        | 2,317                  | 8,284        | Chapter 7                                  | 72%                         | 28%              | 29%           |
| Chapter 9                  | 0            | 0                      | 0            | Chapter 9                                  | 0%                          | 0%               | 0%            |
| Chapter 11                 | 47           | 74                     | 121          | Chapter 11                                 | 39%                         | 61%              | 0%            |
| Chapter 12                 | 1            | 0                      | 1            | Chapter 12                                 | 0%                          | 0%               | 0%            |
| Chapter 13 _               | 15,877       | 3,644                  | 19,521       | Chapter 13                                 | 81%                         | 19%              | 71%           |
| Totals:                    | 21,892       | 6,035                  | 27,927       | Totals:                                    | 78%                         | 22%              | 100%          |
| Jan 1, 2001 - Dec 31, 2001 |              |                        |              | % of Filings by Chap. By Div. Chapter % of |                             |                  |               |
| <del>_</del>               | Memphis      | Jackson                | Totals       |                                            | Memphis                     | Jackson          | Total Filings |
| Chapter 7                  | 5,212        | 2,044                  | 7,256        | Chapter 7                                  | 72%                         | 28%              | 28%           |
| Chapter 9                  | 0            | 0                      | 0            | Chapter 9                                  | 0%                          | 0%               | 0%            |
| Chapter 11                 | 84           | 71                     | 155          | Chapter 11                                 | 54%                         | 46%              | 1%            |
| Chapter 12                 | 0            | 0                      | 0            | Chapter 12                                 | 0%                          | 0%               | 0%            |
| Chapter 13                 | 15,000       | 3,777                  | 18,777       | Chapter 13                                 | 80%                         | 20%              | 71%           |
| Totals:                    | 20,296       | 5,892                  | 26,188       | Totals:                                    | 78%                         | 22%              | 100%          |
| Jan 1, 2000 - Dec 31, 2000 |              |                        |              | % of Filings by Chap. By Div. Chapter % of |                             |                  |               |
|                            | Memphis      | Jackson                | Totals       |                                            | Memphis                     | Jackson          | Total Filings |
| Chapter 7                  | 4,012        | 1,557                  | 5,569        | Chapter 7                                  | 72%                         | 28%              | 26%           |
| Chapter 9                  | 0            | 0                      | 0            | Chapter 9                                  | 0%                          | 0%               | 0%            |
| Chapter 11                 | 32           | 51                     | 83           | Chapter 11                                 | 39%                         | 61%              | 0%            |
| Chapter 12                 | 0            | 1                      | 1            | Chapter 12                                 | 0%                          | 100%             | 0%            |
| Chapter 13 _               | 12,515       | 3,327                  | 15,842       | Chapter 13                                 | 79%                         | 21%              | 74%           |
| Totals:                    | 16,559       | 4,936                  | 21,495       | Totals:                                    | 77%                         | 23%              | 100%          |
| Jan 1, 1999 - Dec 31, 1999 |              |                        |              | % of Filings by C                          |                             |                  |               |
| _                          | Memphis      | Jackson                | Totals       |                                            | Memphis                     | Jackson          | Total Filings |
| Chapter 7                  | 3,941        | 1,381                  | 5,322        | Chapter 7                                  | 74%                         | 26%              | 26%           |
| Chapter 9                  | 0            | 0                      | 0            | Chapter 9                                  | 0%                          | 0%               | 0%            |
| Chapter 11                 | 166          | 25                     | 191          | Chapter 11                                 | 87%                         | 13%              | 1%            |
| Chapter 12                 | 1            | 1                      | 2            | Chapter 12                                 | 50%                         | 50%              | 0%            |
| Chapter 13 _               | 12,048       | 2,797                  | 14,845       | Chapter 13                                 | 81%                         | 19%              | 73%           |
| Totals:                    | 16,156       | 4,204                  | 20,360       | Totals:                                    | 79%                         | 21%              | 100%          |
| 2002 Over 2001             |              |                        |              |                                            |                             |                  |               |
|                            | Memphis      | Jackson                | Total %      | _                                          |                             |                  |               |
| Chapter 7                  | 755          | 273                    | 14.17%       |                                            | verall Change               |                  |               |
| Chapter 9                  | 0            | 0                      | 0.00%        |                                            | 2002 to 2001                |                  |               |
| Chapter 11                 | (37)         | 3                      | -21.79%      | (B                                         | Both Divisions)             |                  |               |
| Chapter 12                 | 1            | 0                      | 100.00%      |                                            | 40 <i>′</i>                 |                  |               |
| Chapter 13                 | 877          | (133)                  | 3.96%        |                                            | 6.64%                       |                  |               |
| Totals:                    | 1,596        | 143                    | 6.64%        |                                            |                             |                  |               |
| _                          |              | ver 2001               |              | 2002 Over 2001                             |                             |                  |               |
|                            | Jackson      | Total %                |              |                                            | Memphis                     | Total %          |               |
| Chapter 7                  | 273          | 13.36%                 |              | Chapter 7                                  | 755                         | 14.49%           |               |
| Chapter 9                  | 0            | 0.00%                  |              | Chapter 9                                  | 0                           | 0.00%            |               |
| Chapter 11                 | 3            | 4.23%                  |              | Chapter 11                                 | (37)                        | -44.05%          |               |
| Chapter 12<br>Chapter 13   | 0<br>(133)   | 0.00%<br>-3.52%        |              | Chapter 12<br>Chapter 13                   | 1<br>877                    | 100.00%<br>5.85% |               |
| Totals:                    | 143          | -3.52%<br><b>2.43%</b> |              | Totals:                                    | 1,596                       | 7.86%            |               |
|                            |              |                        | inded to the |                                            | would be show               |                  | 5%            |
|                            | vi verterild | uca ale 100            |              | u wates/40                                 | , vv ()1111()   LIC 511() V | 03 / (11 /       |               |