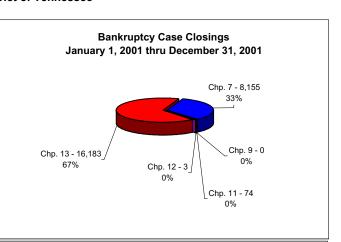

#### **UNITED STATES BANKRUPTCY COURT Western District of Tennessee** PETITIONS CLOSED FOR TWELVE MONTH PERIODS BY DIVISIONS

|            |                         |                | BY DI   | VISIONS    |                  |                 |                |
|------------|-------------------------|----------------|---------|------------|------------------|-----------------|----------------|
|            | Jan 1, 2                | 002 - Dec 31   | , 2002  |            | % of Closings by |                 |                |
|            | Memphis                 | Jackson        | Totals  |            | Memphis          |                 | Total Closings |
| Chapter 7  | 6,180                   | 3,009          | 9,189   | Chapter 7  | 67%              | 33%             | 34%            |
| Chapter 9  | .0                      | 0              | 0       | Chapter 9  | 0%               | _0%             | 0%             |
| Chapter 11 | 47                      | 48             | 95      | Chapter 11 | 49%              | 51%             | 0%             |
| Chapter 12 | 0                       | 1 100          | 1       | Chapter 12 | 0%               | 100%            | 0%             |
| Chapter 13 | <u>13,649</u><br>19,876 | 4,102<br>7,160 | 17,751  | Chapter 13 | 77%<br>74%       | 23%<br>26%      | 66%<br>100%    |
| Totals:    |                         |                | 27,036  | Totals:    |                  |                 |                |
|            |                         | 2001 - Dec 31  |         |            | % of Closings by |                 |                |
|            | Memphis                 | Jackson        | Totals  |            | Memphis          |                 | Total Closings |
| Chapter 7  | 5,892                   | 2,263          | 8,155   | Chapter 7  | 72%              | 28%             | 33%            |
| Chapter 9  | 0                       | 0              | _0      | Chapter 9  | 0%               | 0%              | 0%             |
| Chapter 11 | 36                      | 38             | 74      | Chapter 11 | 49%              | 51%             | 0%             |
| Chapter 12 | 1                       | 2              | 3       | Chapter 12 | 33%              | 67%             | 0%             |
| Chapter 13 | 12,923                  | 3,260          | 16,183  | Chapter 13 | 80%              | 20%             | 67%            |
| Totals:    | 18,852                  | 5,563          | 24,415  | Totals:    | 77%              | 23%             | 100%           |
|            |                         | .000 - Dec 31  | , 2000  |            | % of Closings by | Chap. By Div. C |                |
|            | Memphis                 | Jackson        | Totals  |            | <u>Memphis</u>   | Jackson         |                |
| Chapter 7  | 4,839                   | 1,699          | 6,538   | Chapter 7  | 74%              | 26%             | 31%            |
| Chapter 9  | 0                       | 0              | 0       | Chapter 9  | 0%               | 0%              | 0%             |
| Chapter 11 | 21                      | 15             | 36      | Chapter 11 | 58%              | 42%             | 0%             |
| Chapter 12 | 1                       | 1              | 2       | Chapter 12 | 50%              | 50%             | 0%             |
| Chapter 13 | 11,536                  | 2,995          | 14,531  | Chapter 13 | 79%              | 21%             | 69%            |
| Totals:    | 16,397                  | 4,710          | 21,107  | Totals:    | 78%              | 22%             | 100%           |
|            | Jan 1, 1                | 999 - Dec 31   | , 1999  |            | % of Closings by | Chap. By Div. C | hapter % of    |
|            | Memphis                 | Jackson        | Totals  |            | <b>Memphis</b>   | Jackson         | Total %        |
| Chapter 7  | 4,999                   | 1,755          | 6,754   | Chapter 7  | 74%              | 26%             | 32%            |
| Chapter 9  | 0                       | 1              | 1       | Chapter 9  | 0%               | 100%            | 0%             |
| Chapter 11 | 23                      | 25             | 48      | Chapter 11 | 48%              | 52%             | 0%             |
| Chapter 12 | 0                       | 3              | 3       | Chapter 12 | 0%               | 100%            | 0%             |
| Chapter 13 | 11,757                  | 2,781          | 14,538  | Chapter 13 | 81%              | 19%             | 68%            |
| Totals:    | 16,779                  | 4,565          | 21,344  | Totals:    | 79%              | 21%             | 100%           |
|            | 20                      | 02 Over 20     | 01      |            |                  |                 |                |
|            | Memphis                 | Jackson        | Total % |            |                  |                 |                |
| Chapter 7  | 288                     | 746            | 12.68%  |            | Overall Change   |                 |                |
| Chapter 9  | 0                       | 0              | 0.00%   |            | 2002 to 2001     |                 |                |
| Chapter 11 | 11                      | 10             | 28.38%  | (E         | Both Divisions)  |                 |                |
| Chapter 12 | (1)                     | (1)            | -66.67% | `          | •                |                 |                |
| Chapter 13 | 726                     | 842            | 9.69%   |            | 10.73%           |                 |                |
| I+ 4 1     | 4.004                   | 4 507          | 40.700/ | 1          |                  |                 |                |