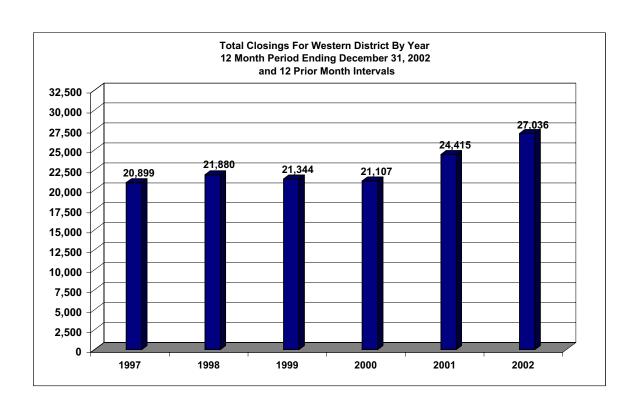

#### **UNITED STATES BANKRUPTCY COURT Western District of Tennessee** PETITIONS CLOSED FOR TWELVE MONTH PERIODS BY DIVISIONS

|            |                         |                | BY DI   | VISIONS    |                  |                 |                |
|------------|-------------------------|----------------|---------|------------|------------------|-----------------|----------------|
|            | Jan 1, 2                | 002 - Dec 31   | , 2002  |            | % of Closings by |                 |                |
|            | Memphis                 | Jackson        | Totals  |            | Memphis          |                 | Total Closings |
| Chapter 7  | 6,180                   | 3,009          | 9,189   | Chapter 7  | 67%              | 33%             | 34%            |
| Chapter 9  | .0                      | 0              | 0       | Chapter 9  | 0%               | _0%             | 0%             |
| Chapter 11 | 47                      | 48             | 95      | Chapter 11 | 49%              | 51%             | 0%             |
| Chapter 12 | 0                       | 1 100          | 1       | Chapter 12 | 0%               | 100%            | 0%             |
| Chapter 13 | <u>13,649</u><br>19,876 | 4,102<br>7,160 | 17,751  | Chapter 13 | 77%<br>74%       | 23%<br>26%      | 66%<br>100%    |
| Totals:    |                         |                | 27,036  | Totals:    |                  |                 |                |
|            |                         | 2001 - Dec 31  |         |            | % of Closings by |                 |                |
|            | Memphis                 | Jackson        | Totals  |            | Memphis          |                 | Total Closings |
| Chapter 7  | 5,892                   | 2,263          | 8,155   | Chapter 7  | 72%              | 28%             | 33%            |
| Chapter 9  | 0                       | 0              | _0      | Chapter 9  | 0%               | 0%              | 0%             |
| Chapter 11 | 36                      | 38             | 74      | Chapter 11 | 49%              | 51%             | 0%             |
| Chapter 12 | 1                       | 2              | 3       | Chapter 12 | 33%              | 67%             | 0%             |
| Chapter 13 | 12,923                  | 3,260          | 16,183  | Chapter 13 | 80%              | 20%             | 67%            |
| Totals:    | 18,852                  | 5,563          | 24,415  | Totals:    | 77%              | 23%             | 100%           |
|            |                         | .000 - Dec 31  | , 2000  |            | % of Closings by | Chap. By Div. C |                |
|            | Memphis                 | Jackson        | Totals  |            | <u>Memphis</u>   | Jackson         |                |
| Chapter 7  | 4,839                   | 1,699          | 6,538   | Chapter 7  | 74%              | 26%             | 31%            |
| Chapter 9  | 0                       | 0              | 0       | Chapter 9  | 0%               | 0%              | 0%             |
| Chapter 11 | 21                      | 15             | 36      | Chapter 11 | 58%              | 42%             | 0%             |
| Chapter 12 | 1                       | 1              | 2       | Chapter 12 | 50%              | 50%             | 0%             |
| Chapter 13 | 11,536                  | 2,995          | 14,531  | Chapter 13 | 79%              | 21%             | 69%            |
| Totals:    | 16,397                  | 4,710          | 21,107  | Totals:    | 78%              | 22%             | 100%           |
|            | Jan 1, 1                | 999 - Dec 31   | , 1999  |            | % of Closings by | Chap. By Div. C | hapter % of    |
|            | Memphis                 | Jackson        | Totals  |            | <b>Memphis</b>   | Jackson         | Total %        |
| Chapter 7  | 4,999                   | 1,755          | 6,754   | Chapter 7  | 74%              | 26%             | 32%            |
| Chapter 9  | 0                       | 1              | 1       | Chapter 9  | 0%               | 100%            | 0%             |
| Chapter 11 | 23                      | 25             | 48      | Chapter 11 | 48%              | 52%             | 0%             |
| Chapter 12 | 0                       | 3              | 3       | Chapter 12 | 0%               | 100%            | 0%             |
| Chapter 13 | 11,757                  | 2,781          | 14,538  | Chapter 13 | 81%              | 19%             | 68%            |
| Totals:    | 16,779                  | 4,565          | 21,344  | Totals:    | 79%              | 21%             | 100%           |
|            | 20                      | 02 Over 20     | 01      |            |                  |                 |                |
|            | Memphis                 | Jackson        | Total % |            |                  |                 |                |
| Chapter 7  | 288                     | 746            | 12.68%  |            | Overall Change   |                 |                |
| Chapter 9  | 0                       | 0              | 0.00%   |            | 2002 to 2001     |                 |                |
| Chapter 11 | 11                      | 10             | 28.38%  | (E         | Both Divisions)  |                 |                |
| Chapter 12 | (1)                     | (1)            | -66.67% | `          | •                |                 |                |
| Chapter 13 | 726                     | 842            | 9.69%   |            | 10.73%           |                 |                |
| I+ 4 1     | 4.004                   | 4 507          | 40.700/ | 1          |                  |                 |                |