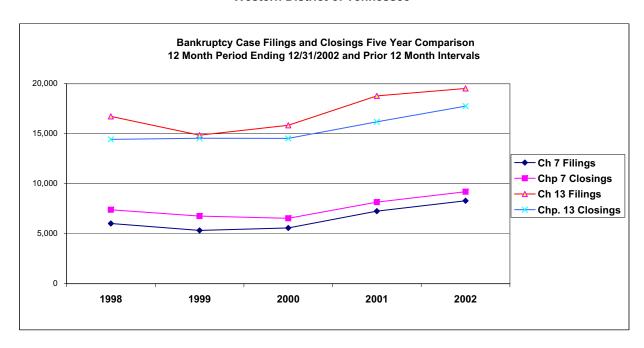

# UNITED STATES BANKRUPTCY COURT Western District of Tennessee PETITIONS FILED FOR TWELVE MONTH PERIODS BY DIVISIONS

|                            | Jan 1 2      | 2002 - Dec 31          | 2002         |                                            | % of Filings by C           | hap. By Div. Ch  | apter % of    |
|----------------------------|--------------|------------------------|--------------|--------------------------------------------|-----------------------------|------------------|---------------|
|                            | Memphis      | Jackson                | Totals       |                                            | Memphis                     | Jackson          | Total Filings |
| Chapter 7                  | 5,967        | 2,317                  | 8,284        | Chapter 7                                  | 72%                         | 28%              | 29%           |
| Chapter 9                  | 0            | 0                      | 0            | Chapter 9                                  | 0%                          | 0%               | 0%            |
| Chapter 11                 | 47           | 74                     | 121          | Chapter 11                                 | 39%                         | 61%              | 0%            |
| Chapter 12                 | 1            | 0                      | 1            | Chapter 12                                 | 0%                          | 0%               | 0%            |
| Chapter 13 _               | 15,877       | 3,644                  | 19,521       | Chapter 13                                 | 81%                         | 19%              | 71%           |
| Totals:                    | 21,892       | 6,035                  | 27,927       | Totals:                                    | 78%                         | 22%              | 100%          |
| Jan 1, 2001 - Dec 31, 2001 |              |                        |              | % of Filings by Chap. By Div. Chapter % of |                             |                  |               |
| <del>_</del>               | Memphis      | Jackson                | Totals       |                                            | Memphis                     | Jackson          | Total Filings |
| Chapter 7                  | 5,212        | 2,044                  | 7,256        | Chapter 7                                  | 72%                         | 28%              | 28%           |
| Chapter 9                  | 0            | 0                      | 0            | Chapter 9                                  | 0%                          | 0%               | 0%            |
| Chapter 11                 | 84           | 71                     | 155          | Chapter 11                                 | 54%                         | 46%              | 1%            |
| Chapter 12                 | 0            | 0                      | 0            | Chapter 12                                 | 0%                          | 0%               | 0%            |
| Chapter 13                 | 15,000       | 3,777                  | 18,777       | Chapter 13                                 | 80%                         | 20%              | 71%           |
| Totals:                    | 20,296       | 5,892                  | 26,188       | Totals:                                    | 78%                         | 22%              | 100%          |
| Jan 1, 2000 - Dec 31, 2000 |              |                        |              | % of Filings by Chap. By Div. Chapter % of |                             |                  |               |
|                            | Memphis      | Jackson                | Totals       |                                            | Memphis                     | Jackson          | Total Filings |
| Chapter 7                  | 4,012        | 1,557                  | 5,569        | Chapter 7                                  | 72%                         | 28%              | 26%           |
| Chapter 9                  | 0            | 0                      | 0            | Chapter 9                                  | 0%                          | 0%               | 0%            |
| Chapter 11                 | 32           | 51                     | 83           | Chapter 11                                 | 39%                         | 61%              | 0%            |
| Chapter 12                 | 0            | 1                      | 1            | Chapter 12                                 | 0%                          | 100%             | 0%            |
| Chapter 13 _               | 12,515       | 3,327                  | 15,842       | Chapter 13                                 | 79%                         | 21%              | 74%           |
| Totals:                    | 16,559       | 4,936                  | 21,495       | Totals:                                    | 77%                         | 23%              | 100%          |
| Jan 1, 1999 - Dec 31, 1999 |              |                        |              | % of Filings by C                          |                             |                  |               |
| _                          | Memphis      | Jackson                | Totals       |                                            | Memphis                     | Jackson          | Total Filings |
| Chapter 7                  | 3,941        | 1,381                  | 5,322        | Chapter 7                                  | 74%                         | 26%              | 26%           |
| Chapter 9                  | 0            | 0                      | 0            | Chapter 9                                  | 0%                          | 0%               | 0%            |
| Chapter 11                 | 166          | 25                     | 191          | Chapter 11                                 | 87%                         | 13%              | 1%            |
| Chapter 12                 | 1            | 1                      | 2            | Chapter 12                                 | 50%                         | 50%              | 0%            |
| Chapter 13 _               | 12,048       | 2,797                  | 14,845       | Chapter 13                                 | 81%                         | 19%              | 73%           |
| Totals:                    | 16,156       | 4,204                  | 20,360       | Totals:                                    | 79%                         | 21%              | 100%          |
| 2002 Over 2001             |              |                        |              |                                            |                             |                  |               |
|                            | Memphis      | Jackson                | Total %      | _                                          |                             |                  |               |
| Chapter 7                  | 755          | 273                    | 14.17%       |                                            | verall Change               |                  |               |
| Chapter 9                  | 0            | 0                      | 0.00%        |                                            | 2002 to 2001                |                  |               |
| Chapter 11                 | (37)         | 3                      | -21.79%      | (B                                         | Both Divisions)             |                  |               |
| Chapter 12                 | 1            | 0                      | 100.00%      |                                            | 40 <i>′</i>                 |                  |               |
| Chapter 13                 | 877          | (133)                  | 3.96%        |                                            | 6.64%                       |                  |               |
| Totals:                    | 1,596        | 143                    | 6.64%        |                                            |                             |                  |               |
| _                          |              | ver 2001               |              | 2002 Over 2001                             |                             |                  |               |
|                            | Jackson      | Total %                |              |                                            | Memphis                     | Total %          |               |
| Chapter 7                  | 273          | 13.36%                 |              | Chapter 7                                  | 755                         | 14.49%           |               |
| Chapter 9                  | 0            | 0.00%                  |              | Chapter 9                                  | 0                           | 0.00%            |               |
| Chapter 11                 | 3            | 4.23%                  |              | Chapter 11                                 | (37)                        | -44.05%          |               |
| Chapter 12<br>Chapter 13   | 0<br>(133)   | 0.00%<br>-3.52%        |              | Chapter 12<br>Chapter 13                   | 1<br>877                    | 100.00%<br>5.85% |               |
| Totals:                    | 143          | -3.52%<br><b>2.43%</b> |              | Totals:                                    | 1,596                       | 7.86%            |               |
|                            |              |                        | inded to the |                                            | would be show               |                  | 5%            |
|                            | vi verterild | uca ale 100            |              | u wates/40                                 | , vv ()1111()   LIC 511() V | 03 / (11 /       |               |

Calculation of percentages are rounded to two places. .745 would be shown as .75 or 75%, and .744 would be displayed as .74 or 74%.

NOTE: Data For Each Year was Calculated Beginning Dec 31 of that Year And Extending Backwards Twelve Months through Jan 01