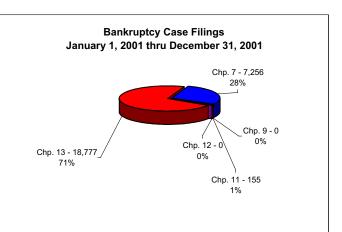

# UNITED STATES BANKRUPTCY COURT Western District of Tennessee PETITIONS FILED FOR TWELVE MONTH PERIODS BY DIVISIONS

|                            | Jan 1 2      | 2002 - Dec 31          | 2002         |                                            | % of Filings by C           | hap. By Div. Ch  | apter % of    |
|----------------------------|--------------|------------------------|--------------|--------------------------------------------|-----------------------------|------------------|---------------|
|                            | Memphis      | Jackson                | Totals       |                                            | Memphis                     | Jackson          | Total Filings |
| Chapter 7                  | 5,967        | 2,317                  | 8,284        | Chapter 7                                  | 72%                         | 28%              | 29%           |
| Chapter 9                  | 0            | 0                      | 0            | Chapter 9                                  | 0%                          | 0%               | 0%            |
| Chapter 11                 | 47           | 74                     | 121          | Chapter 11                                 | 39%                         | 61%              | 0%            |
| Chapter 12                 | 1            | 0                      | 1            | Chapter 12                                 | 0%                          | 0%               | 0%            |
| Chapter 13 _               | 15,877       | 3,644                  | 19,521       | Chapter 13                                 | 81%                         | 19%              | 71%           |
| Totals:                    | 21,892       | 6,035                  | 27,927       | Totals:                                    | 78%                         | 22%              | 100%          |
| Jan 1, 2001 - Dec 31, 2001 |              |                        |              | % of Filings by Chap. By Div. Chapter % of |                             |                  |               |
| <del>_</del>               | Memphis      | Jackson                | Totals       |                                            | Memphis                     | Jackson          | Total Filings |
| Chapter 7                  | 5,212        | 2,044                  | 7,256        | Chapter 7                                  | 72%                         | 28%              | 28%           |
| Chapter 9                  | 0            | 0                      | 0            | Chapter 9                                  | 0%                          | 0%               | 0%            |
| Chapter 11                 | 84           | 71                     | 155          | Chapter 11                                 | 54%                         | 46%              | 1%            |
| Chapter 12                 | 0            | 0                      | 0            | Chapter 12                                 | 0%                          | 0%               | 0%            |
| Chapter 13                 | 15,000       | 3,777                  | 18,777       | Chapter 13                                 | 80%                         | 20%              | 71%           |
| Totals:                    | 20,296       | 5,892                  | 26,188       | Totals:                                    | 78%                         | 22%              | 100%          |
| Jan 1, 2000 - Dec 31, 2000 |              |                        |              | % of Filings by Chap. By Div. Chapter % of |                             |                  |               |
|                            | Memphis      | Jackson                | Totals       |                                            | Memphis                     | Jackson          | Total Filings |
| Chapter 7                  | 4,012        | 1,557                  | 5,569        | Chapter 7                                  | 72%                         | 28%              | 26%           |
| Chapter 9                  | 0            | 0                      | 0            | Chapter 9                                  | 0%                          | 0%               | 0%            |
| Chapter 11                 | 32           | 51                     | 83           | Chapter 11                                 | 39%                         | 61%              | 0%            |
| Chapter 12                 | 0            | 1                      | 1            | Chapter 12                                 | 0%                          | 100%             | 0%            |
| Chapter 13 _               | 12,515       | 3,327                  | 15,842       | Chapter 13                                 | 79%                         | 21%              | 74%           |
| Totals:                    | 16,559       | 4,936                  | 21,495       | Totals:                                    | 77%                         | 23%              | 100%          |
| Jan 1, 1999 - Dec 31, 1999 |              |                        |              | % of Filings by C                          |                             |                  |               |
| _                          | Memphis      | Jackson                | Totals       |                                            | Memphis                     | Jackson          | Total Filings |
| Chapter 7                  | 3,941        | 1,381                  | 5,322        | Chapter 7                                  | 74%                         | 26%              | 26%           |
| Chapter 9                  | 0            | 0                      | 0            | Chapter 9                                  | 0%                          | 0%               | 0%            |
| Chapter 11                 | 166          | 25                     | 191          | Chapter 11                                 | 87%                         | 13%              | 1%            |
| Chapter 12                 | 1            | 1                      | 2            | Chapter 12                                 | 50%                         | 50%              | 0%            |
| Chapter 13 _               | 12,048       | 2,797                  | 14,845       | Chapter 13                                 | 81%                         | 19%              | 73%           |
| Totals:                    | 16,156       | 4,204                  | 20,360       | Totals:                                    | 79%                         | 21%              | 100%          |
| 2002 Over 2001             |              |                        |              |                                            |                             |                  |               |
|                            | Memphis      | Jackson                | Total %      | _                                          |                             |                  |               |
| Chapter 7                  | 755          | 273                    | 14.17%       |                                            | verall Change               |                  |               |
| Chapter 9                  | 0            | 0                      | 0.00%        |                                            | 2002 to 2001                |                  |               |
| Chapter 11                 | (37)         | 3                      | -21.79%      | (B                                         | Both Divisions)             |                  |               |
| Chapter 12                 | 1            | 0                      | 100.00%      |                                            | 40 <i>′</i>                 |                  |               |
| Chapter 13                 | 877          | (133)                  | 3.96%        |                                            | 6.64%                       |                  |               |
| Totals:                    | 1,596        | 143                    | 6.64%        |                                            |                             |                  |               |
| _                          |              | ver 2001               |              | 2002 Over 2001                             |                             |                  |               |
|                            | Jackson      | Total %                |              |                                            | Memphis                     | Total %          |               |
| Chapter 7                  | 273          | 13.36%                 |              | Chapter 7                                  | 755                         | 14.49%           |               |
| Chapter 9                  | 0            | 0.00%                  |              | Chapter 9                                  | 0                           | 0.00%            |               |
| Chapter 11                 | 3            | 4.23%                  |              | Chapter 11                                 | (37)                        | -44.05%          |               |
| Chapter 12<br>Chapter 13   | 0<br>(133)   | 0.00%<br>-3.52%        |              | Chapter 12<br>Chapter 13                   | 1<br>877                    | 100.00%<br>5.85% |               |
| Totals:                    | 143          | -3.52%<br><b>2.43%</b> |              | Totals:                                    | 1,596                       | 7.86%            |               |
|                            |              |                        | inded to the |                                            | would be show               |                  | 5%            |
|                            | vi verterild | uca ale 100            |              | u wates/40                                 | , vv ()1111()   LIC 511() V | 03 / (11 /       |               |