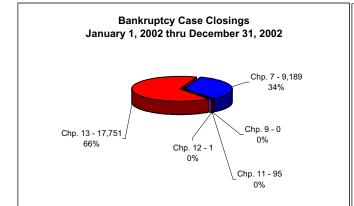

#### **UNITED STATES BANKRUPTCY COURT Western District of Tennessee** PETITIONS CLOSED FOR TWELVE MONTH PERIODS BY DIVISIONS

|            |                         |                | BY DI   | VISIONS    |                  |                 |                |
|------------|-------------------------|----------------|---------|------------|------------------|-----------------|----------------|
|            | Jan 1, 2                | 002 - Dec 31   | , 2002  |            | % of Closings by |                 |                |
|            | Memphis                 | Jackson        | Totals  |            | Memphis          |                 | Total Closings |
| Chapter 7  | 6,180                   | 3,009          | 9,189   | Chapter 7  | 67%              | 33%             | 34%            |
| Chapter 9  | .0                      | 0              | 0       | Chapter 9  | 0%               | _0%             | 0%             |
| Chapter 11 | 47                      | 48             | 95      | Chapter 11 | 49%              | 51%             | 0%             |
| Chapter 12 | 0                       | 1 100          | 1       | Chapter 12 | 0%               | 100%            | 0%             |
| Chapter 13 | <u>13,649</u><br>19,876 | 4,102<br>7,160 | 17,751  | Chapter 13 | 77%<br>74%       | 23%<br>26%      | 66%<br>100%    |
| Totals:    |                         |                | 27,036  | Totals:    |                  |                 |                |
|            |                         | 2001 - Dec 31  |         |            | % of Closings by |                 |                |
|            | Memphis                 | Jackson        | Totals  |            | Memphis          |                 | Total Closings |
| Chapter 7  | 5,892                   | 2,263          | 8,155   | Chapter 7  | 72%              | 28%             | 33%            |
| Chapter 9  | 0                       | 0              | _0      | Chapter 9  | 0%               | 0%              | 0%             |
| Chapter 11 | 36                      | 38             | 74      | Chapter 11 | 49%              | 51%             | 0%             |
| Chapter 12 | 1                       | 2              | 3       | Chapter 12 | 33%              | 67%             | 0%             |
| Chapter 13 | 12,923                  | 3,260          | 16,183  | Chapter 13 | 80%              | 20%             | 67%            |
| Totals:    | 18,852                  | 5,563          | 24,415  | Totals:    | 77%              | 23%             | 100%           |
|            |                         | .000 - Dec 31  | , 2000  |            | % of Closings by | Chap. By Div. C |                |
|            | Memphis                 | Jackson        | Totals  |            | <u>Memphis</u>   | Jackson         |                |
| Chapter 7  | 4,839                   | 1,699          | 6,538   | Chapter 7  | 74%              | 26%             | 31%            |
| Chapter 9  | 0                       | 0              | 0       | Chapter 9  | 0%               | 0%              | 0%             |
| Chapter 11 | 21                      | 15             | 36      | Chapter 11 | 58%              | 42%             | 0%             |
| Chapter 12 | 1                       | 1              | 2       | Chapter 12 | 50%              | 50%             | 0%             |
| Chapter 13 | 11,536                  | 2,995          | 14,531  | Chapter 13 | 79%              | 21%             | 69%            |
| Totals:    | 16,397                  | 4,710          | 21,107  | Totals:    | 78%              | 22%             | 100%           |
|            | Jan 1, 1                | 999 - Dec 31   | , 1999  |            | % of Closings by | Chap. By Div. C | hapter % of    |
|            | Memphis                 | Jackson        | Totals  |            | <b>Memphis</b>   | Jackson         | Total %        |
| Chapter 7  | 4,999                   | 1,755          | 6,754   | Chapter 7  | 74%              | 26%             | 32%            |
| Chapter 9  | 0                       | 1              | 1       | Chapter 9  | 0%               | 100%            | 0%             |
| Chapter 11 | 23                      | 25             | 48      | Chapter 11 | 48%              | 52%             | 0%             |
| Chapter 12 | 0                       | 3              | 3       | Chapter 12 | 0%               | 100%            | 0%             |
| Chapter 13 | 11,757                  | 2,781          | 14,538  | Chapter 13 | 81%              | 19%             | 68%            |
| Totals:    | 16,779                  | 4,565          | 21,344  | Totals:    | 79%              | 21%             | 100%           |
|            | 20                      | 02 Over 20     | 01      |            |                  |                 |                |
|            | Memphis                 | Jackson        | Total % |            |                  |                 |                |
| Chapter 7  | 288                     | 746            | 12.68%  |            | Overall Change   |                 |                |
| Chapter 9  | 0                       | 0              | 0.00%   |            | 2002 to 2001     |                 |                |
| Chapter 11 | 11                      | 10             | 28.38%  | (E         | Both Divisions)  |                 |                |
| Chapter 12 | (1)                     | (1)            | -66.67% | `          | •                |                 |                |
| Chapter 13 | 726                     | 842            | 9.69%   |            | 10.73%           |                 |                |
| I+ 4 1     | 4.004                   | 4 507          | 40.700/ | 1          |                  |                 |                |